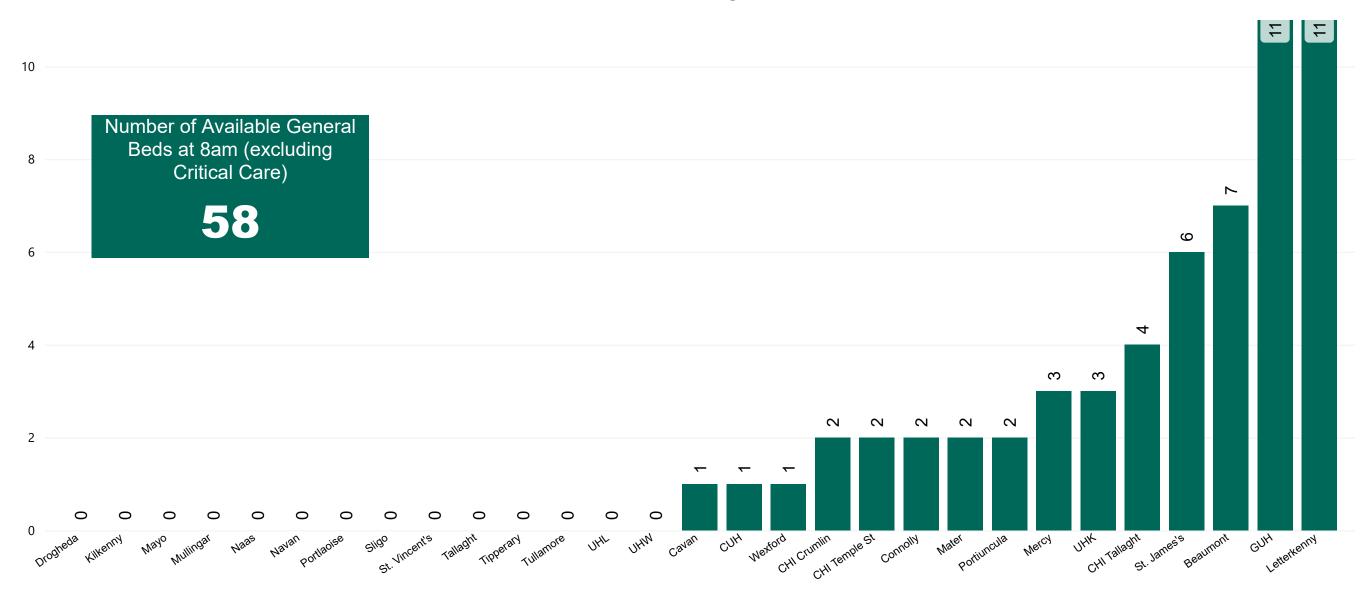

### Number of Available General Beds on 09/05/2022

#### Number of Available General Beds