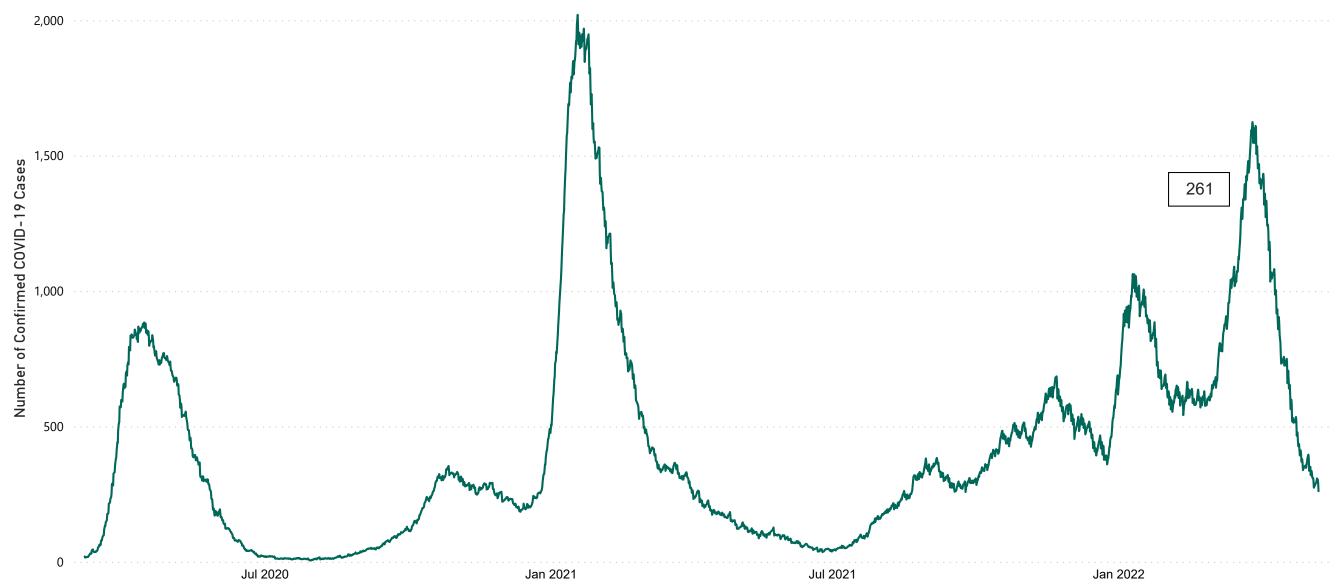

## New Confirmed COVID-19 Cases in the Republic of Ireland as at 09/05/2022

New Confirmed COVID-19 Cases in the Republic of Ireland as at 09/05/2022

#### Total Confirmed COVID-19 Cases

| 8am | 2pm        | 8pm |
|-----|------------|-----|
| 304 | <b>292</b> | 261 |