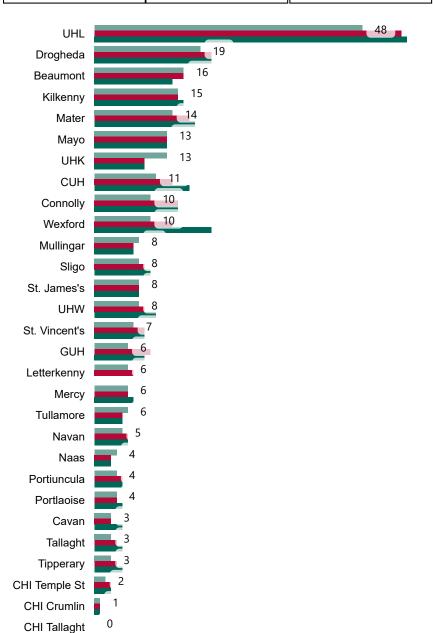

# Geographical Spread of COVID-19 Confirmed Cases and Suspected Cases across Acute Hospital Sites as at 09/05/2022 20:00