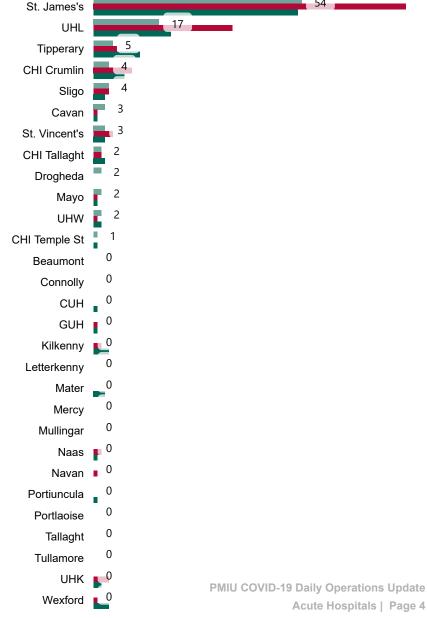

# Number of Suspected COVID-19 Swab Results Awaited Across 29 acute sites as at 09/05/2022

Number of COVID-19 Swab Results Awaited at 0800hrs, 1400hrs and 2000hrs