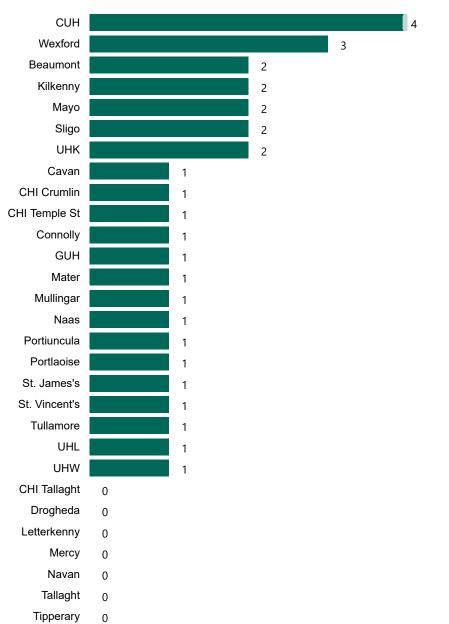

# Geographical Spread of COVID-19 Confirmed Cases and Suspected Cases across Acute Hospital Sites as at 09/05/2022 20:00