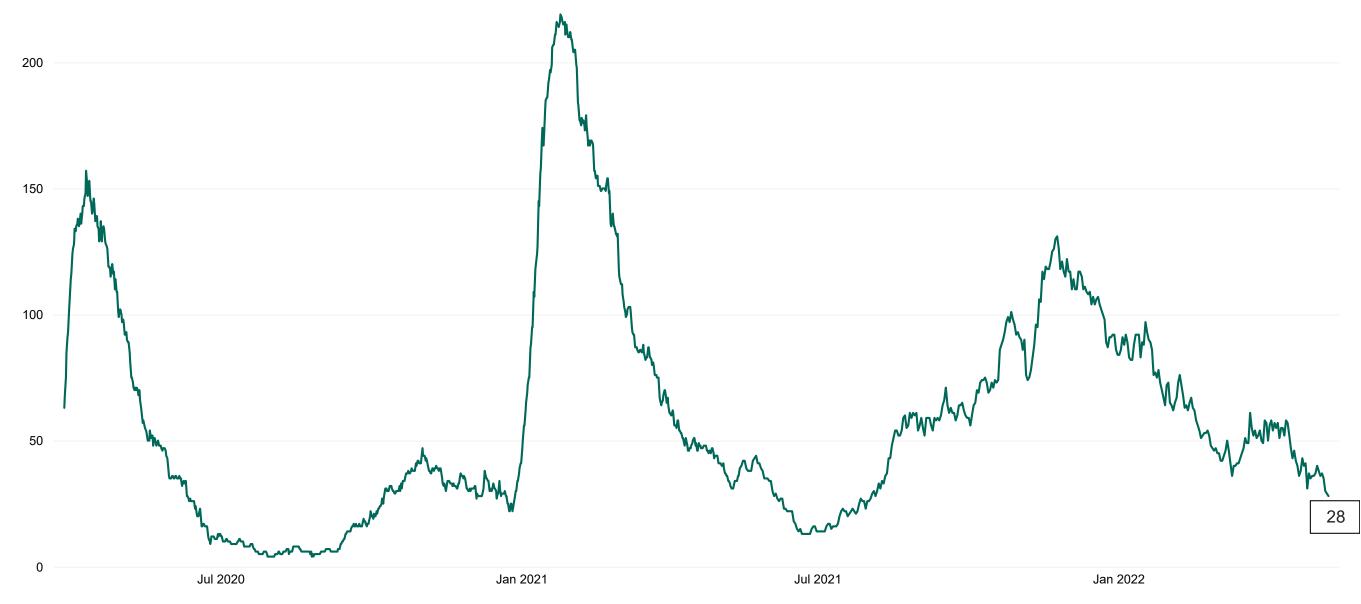

## **Confirmed COVID-19 Cases in ICU/HDU**

Confirmed COVID-19 Cases in ICU/HDU from 27/03/2020 to 09/05/2022