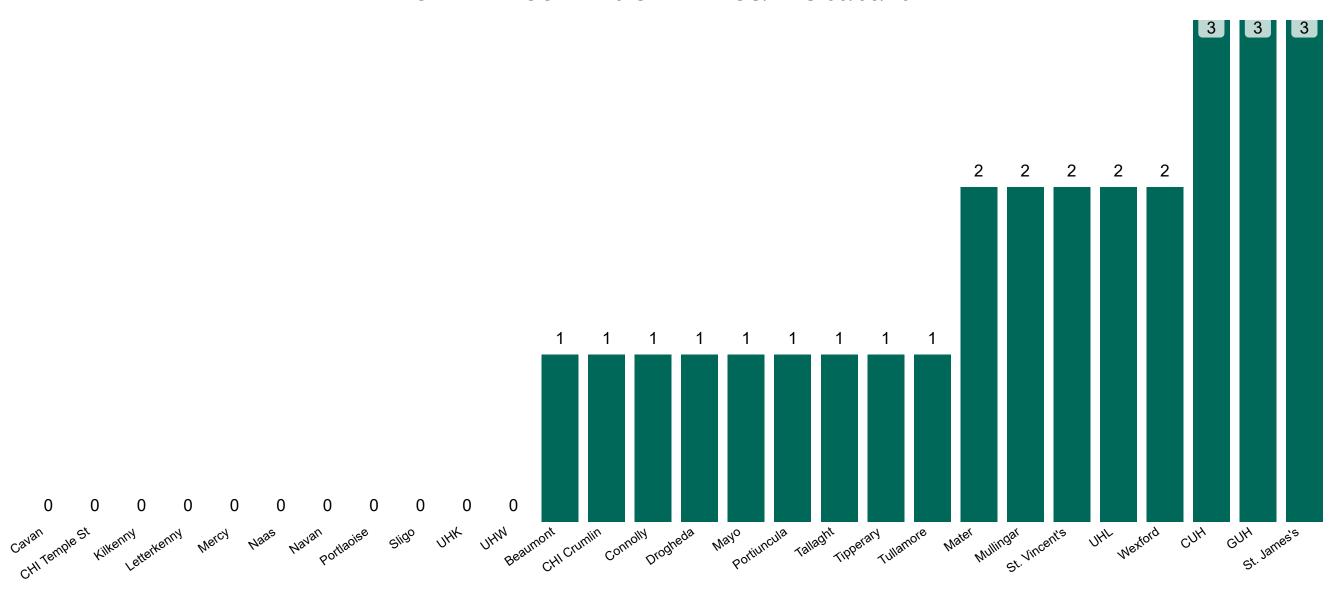

### **Confirmed COVID-19 Cases in ICU/HDU**

Confirmed COVID-19 Cases in ICU/HDU 09/05/2022