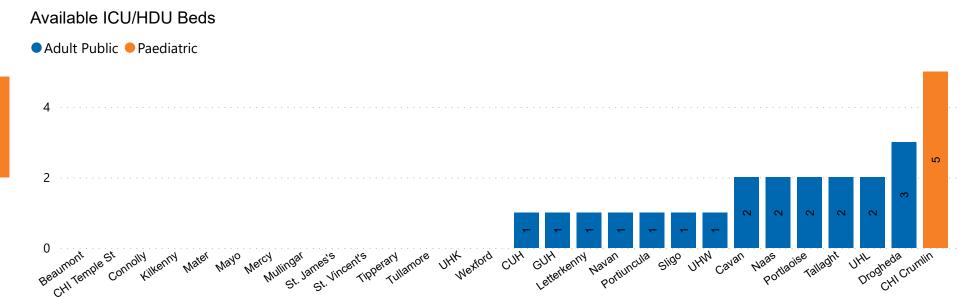

### Number of ICU/HDU Beds Available on 09/05/2022

Number of Available ICU/HDU Beds at 10:30

Adult Public Beds Paeds Beds

20
5

\*Due to the dynamic nature of reporting, available beds may differ depending on capacity and reserved status at individual sites for critical care beds. Furthermore, some of the available beds may be specialist beds, not available for admission of general ICU patients.

#### **ADULT**

Total Adult ICU/HDU Beds Open & Staffed

283

Occupied Adult ICU/HDU Beds 262

(Including 28 COVID-19 patients)

Adult ICU/HDU Beds Reserved for Patients

27

#### **PAEDS**

Total Paeds ICU/HDU Beds Open & Staffed

31

Occupied Paeds ICU/HDU Beds 25

(Including 1 COVID-19 patients)

Paeds ICU/HDU Beds Reserved for Patients

4