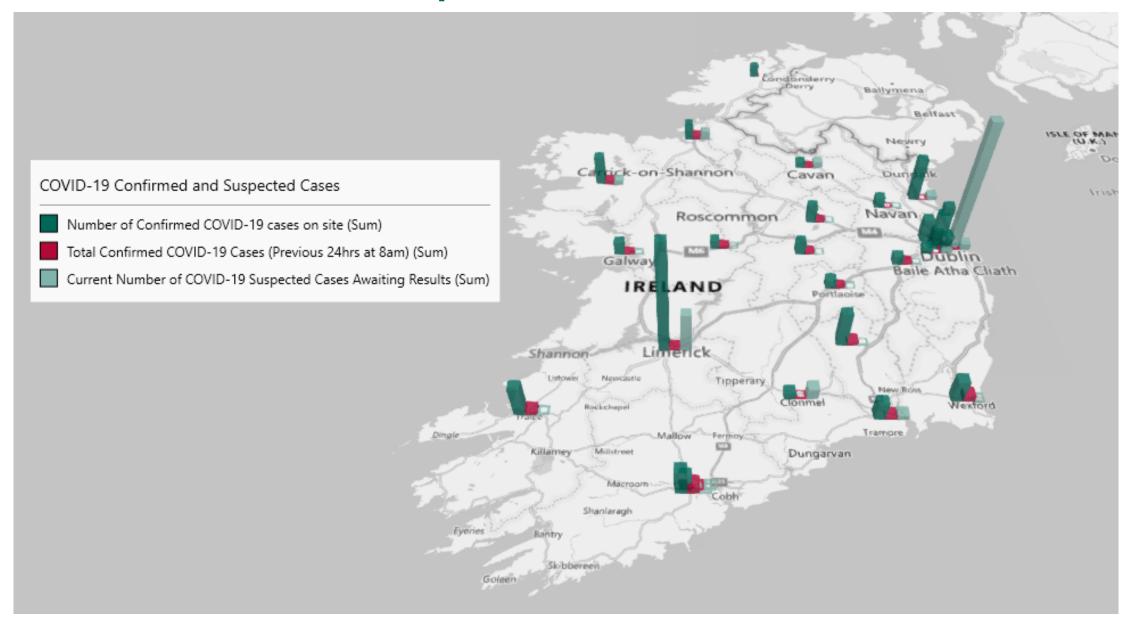

# Geographical Spread of COVID-19 Confirmed Cases and Suspected Cases across Acute Hospital Sites as at 09/05/2022 20:00