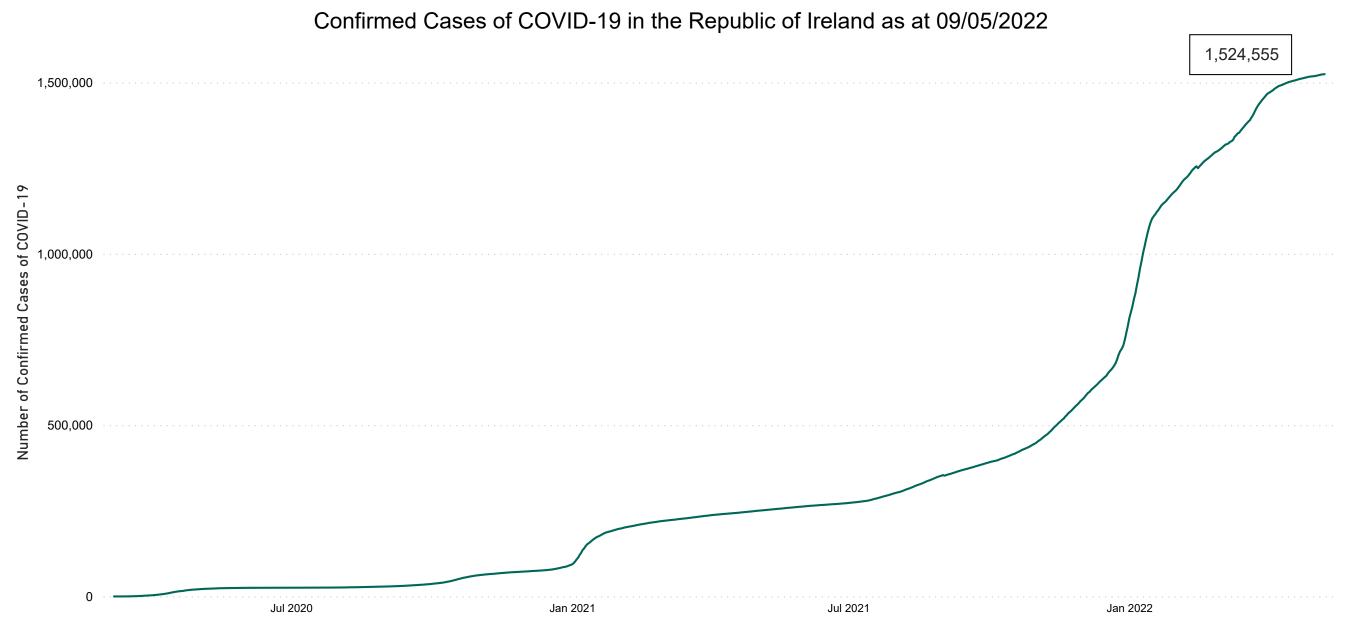

**COVID-19 Daily Operations Update Acute Hospitals** 

Performance Management and Improvement Unit

2000hrs Monday 09th May 2022



## New Confirmed COVID-19 Cases in the Republic of Ireland as at 09/05/2022

New Confirmed COVID-19 Cases in the Republic of Ireland as at 09/05/2022



## Confirmed Cases of COVID-19 in the Republic of Ireland as at 09/05/2022



# Geographical Spread of COVID-19 Confirmed Cases and Suspected Cases across Acute Hospital Sites as at 09/05/2022 20:00



#### Total Confirmed COVID-19 Cases

| 8am | 2pm        | 8pm |
|-----|------------|-----|
| 304 | <b>292</b> | 261 |



#### Total Confirmed COVID-19 Cases (Past 24 Hours)





#### Current Number of COVID-19 Suspected Cases

| 8am | 2pm | 8pm |
|-----|-----|-----|
| 124 | 158 | 99  |



# Number of Confirmed COVID-19 Cases Admitted across 29 acute sites (including CHI)

Number of Confirmed COVID-19 Cases Admitted on Site at 0800hrs, 1400hrs and 2000hrs



## Percentage Variance at <u>8am</u> of Confirmed COVID-19 cases Admitted Across 29 sites compared to the previous day



# Number of Suspected COVID-19 Swab Results Awaited Across 29 acute sites as at 09/05/2022