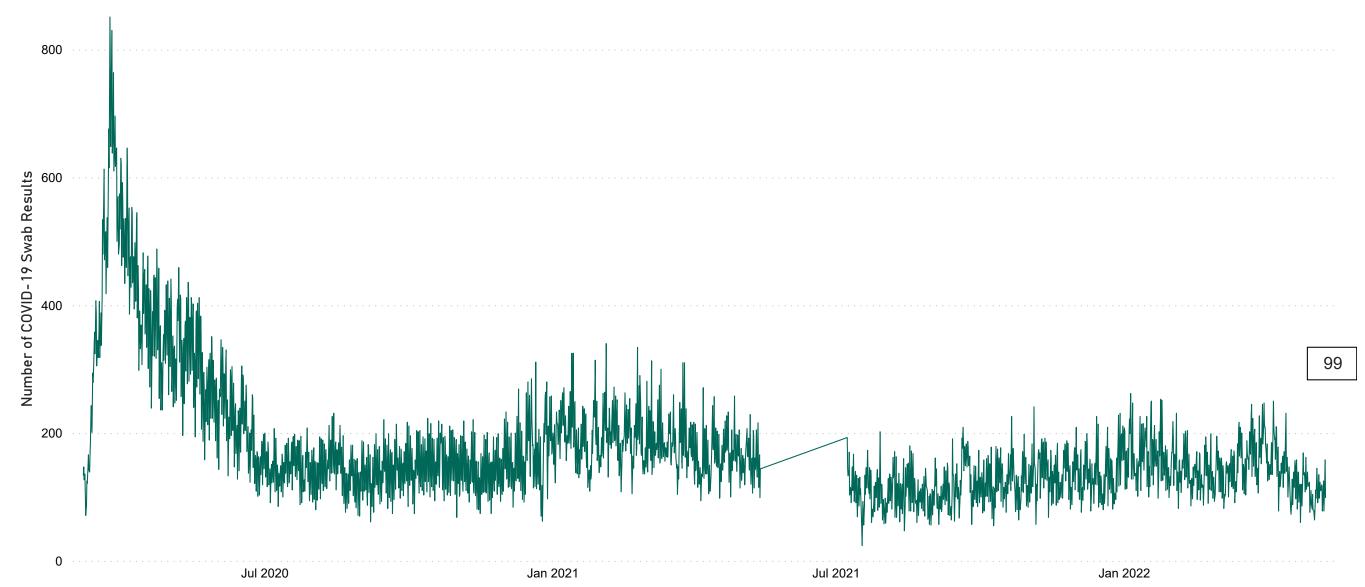

# Number of Suspected COVID-19 Swab Results Awaited Across 29 acute sites as at 09/05/2022

Number of COVID-19 Swab Results Awaited at 0800hrs, 1400hrs and 2000hrs

#### Current Number of COVID-19 Suspected Cases

| 8am | 2pm | 8pm |
|-----|-----|-----|
| 124 | 158 | 99  |