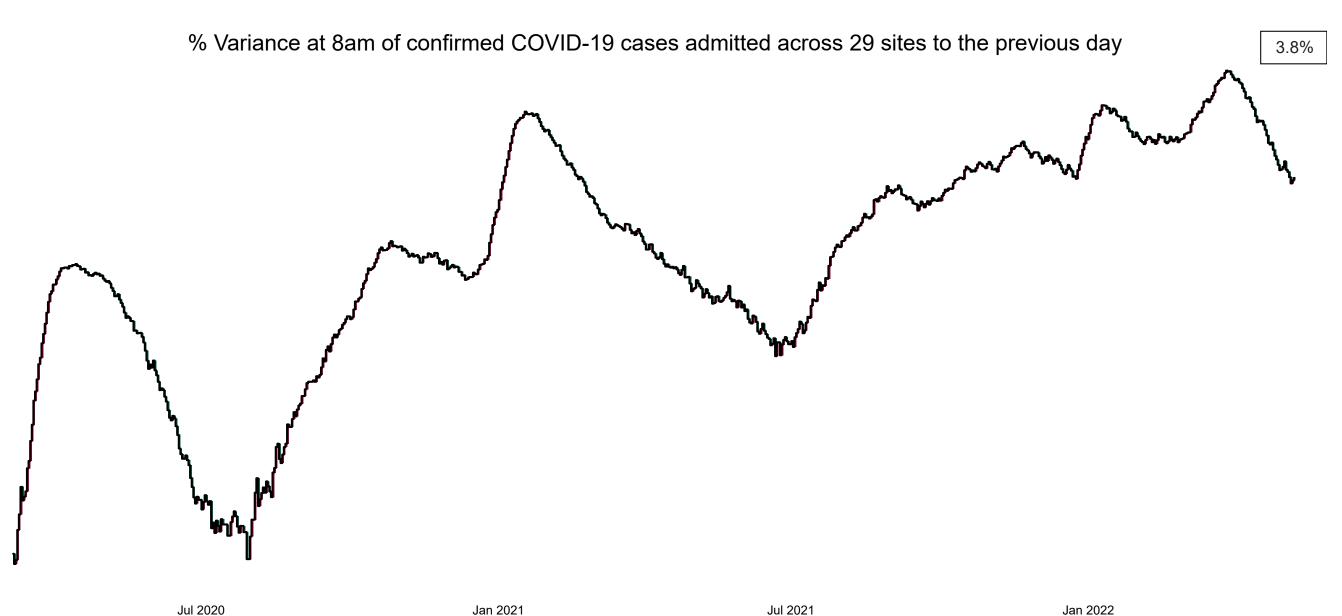

## Percentage Variance at <u>8am</u> of Confirmed COVID-19 cases Admitted Across 29 sites compared to the previous day