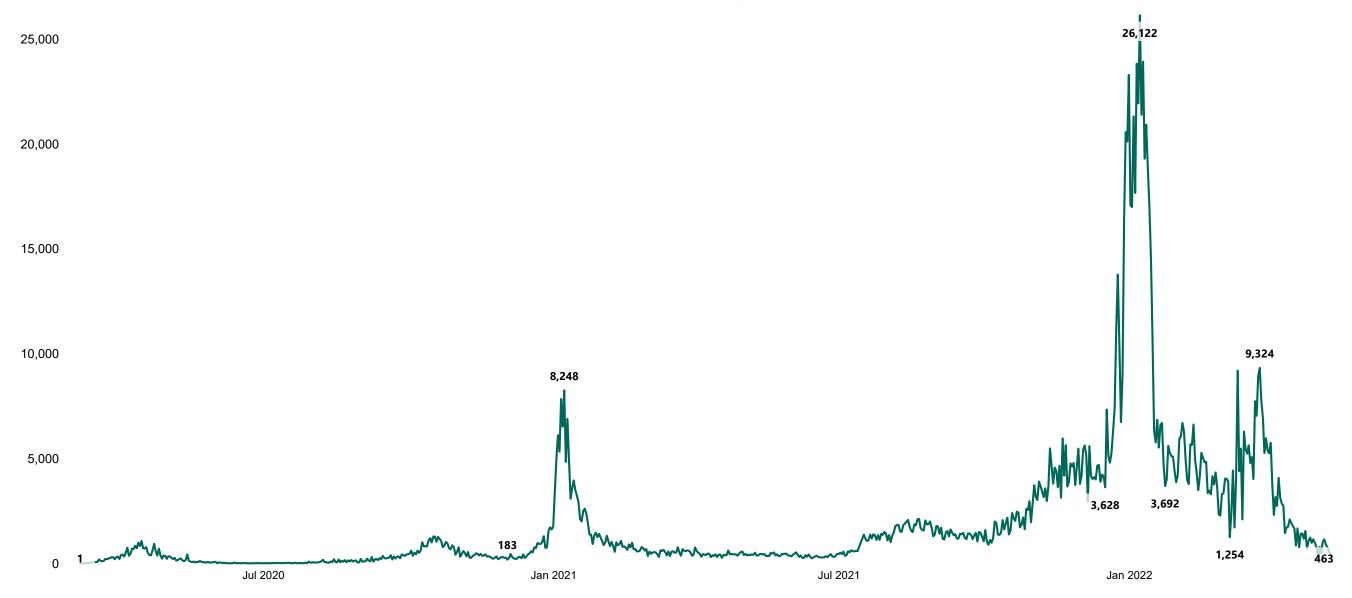

## New Confirmed COVID-19 Cases in the Republic of Ireland as at 09/05/2022

New Confirmed COVID-19 Cases in the Republic of Ireland as at 09/05/2022