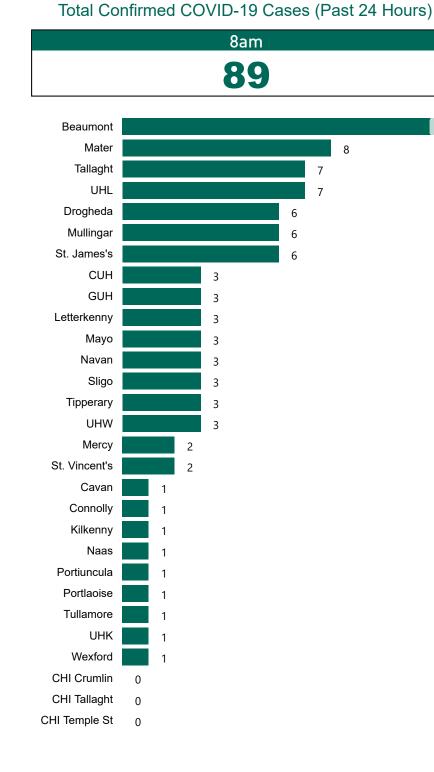

# Geographical Spread of COVID-19 Confirmed Cases and Suspected Cases across Acute Hospital Sites as at 09/11/2021 20:00

#### Current Number of COVID-19 Suspected Cases

| 8am | 2pm | 8pm |
|-----|-----|-----|
| 185 | 191 | 130 |

Acute Hospitals | Page 4

8

7

7