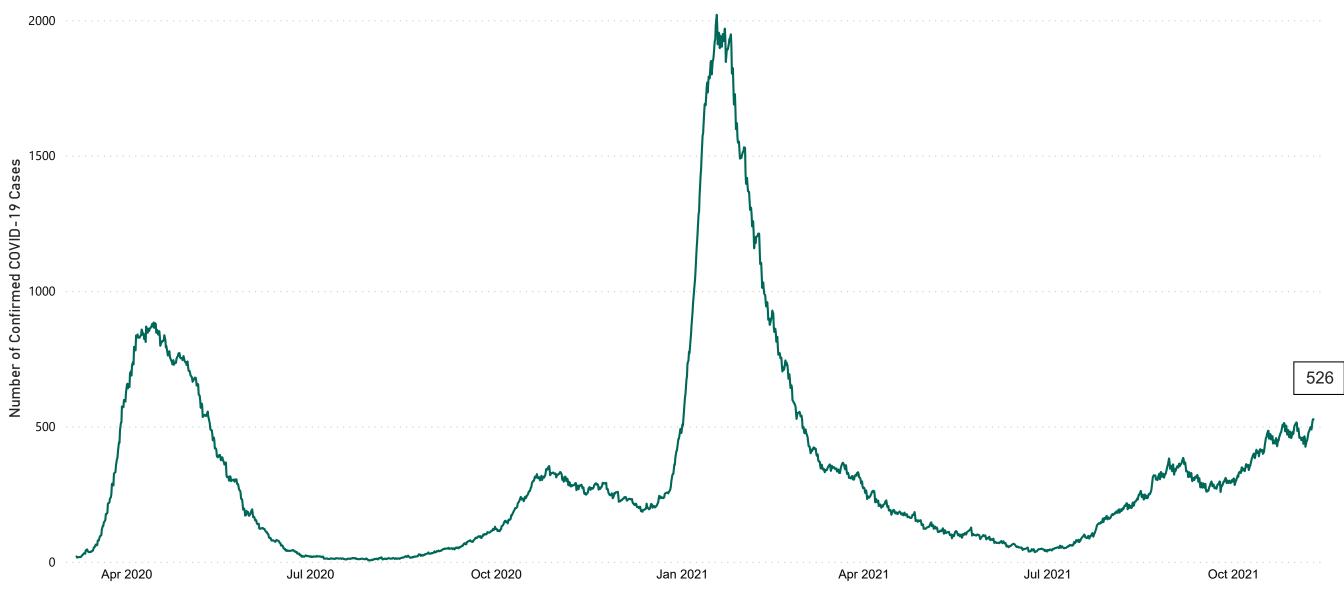

### Confirmed Cases of COVID-19 in the Republic of Ireland as at 09/11/2021

**Source:** Department of Health 2020, < https://www.gov.ie/en/news/7e0924-latest-updates-on-covid-19-coronavirus/> up to 14/05/21 and from <https://covid19ireland-geohive.hub.arcgis.com/> thereafter

#### Total Confirmed COVID-19 Cases

| 8am        | 2pm        | 8pm        |
|------------|------------|------------|
| <b>520</b> | <b>527</b> | <b>526</b> |

49