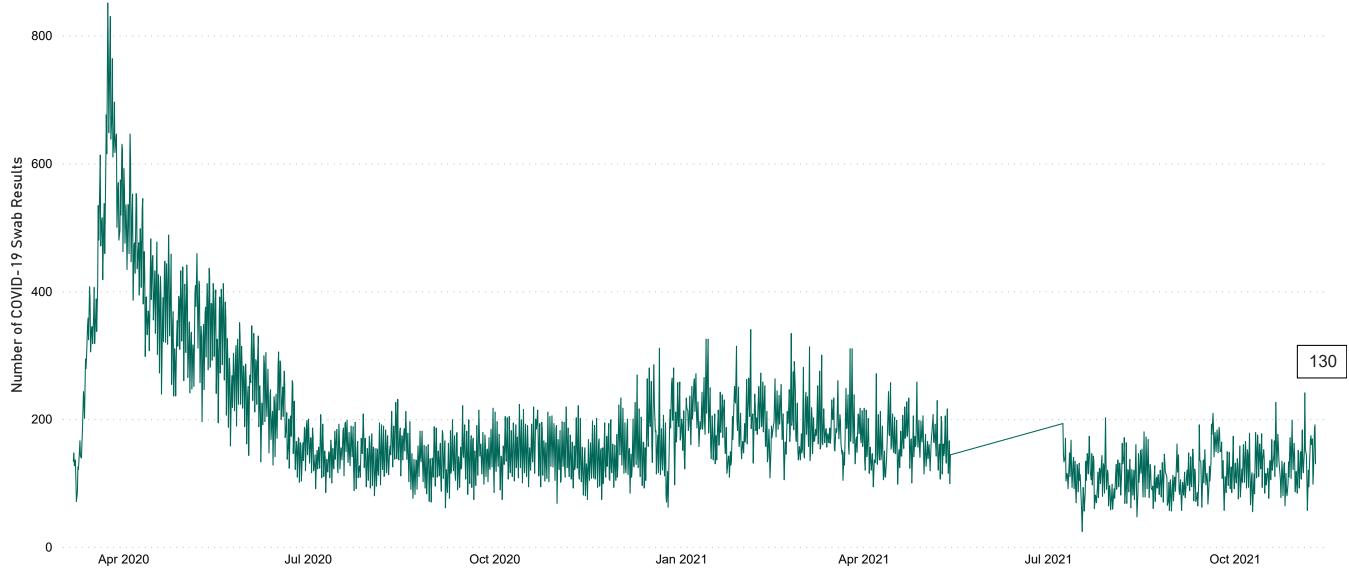

# Number of Suspected COVID-19 Swab Results Awaited Across 29 acute sites as at 09/11/2021

Number of COVID-19 Swab Results Awaited at 0800hrs, 1400hrs and 2000hrs

PMIU COVID-19 Daily Operations Update Acute Hospitals | Page 7