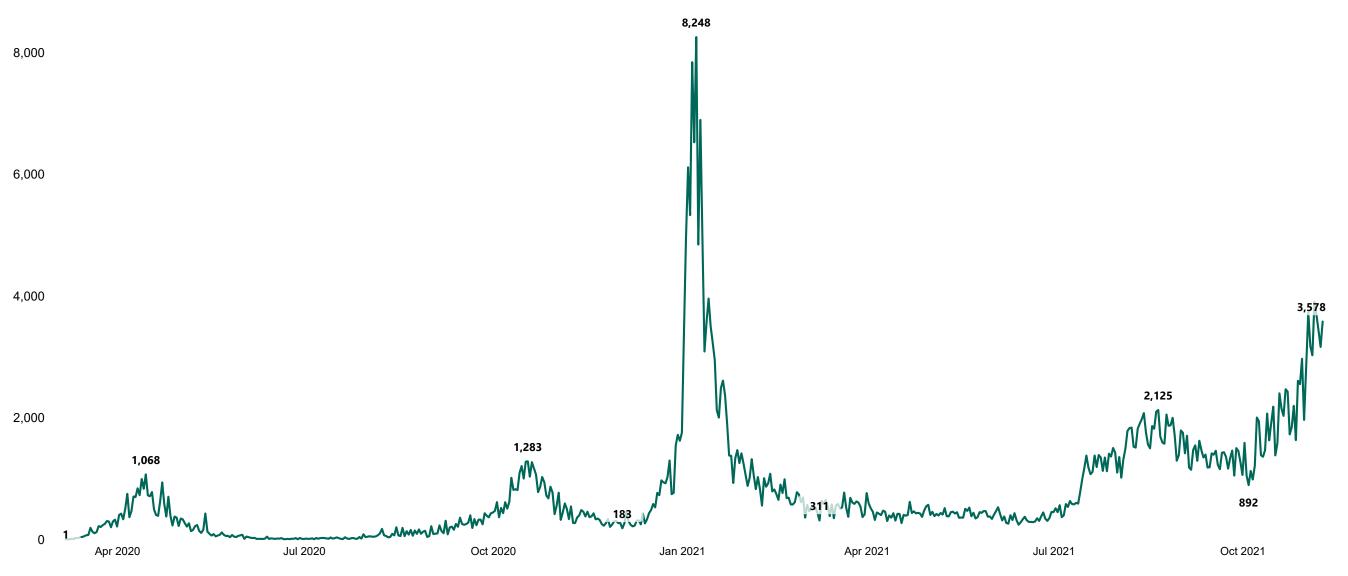

#### New Confirmed COVID-19 Cases in the Republic of Ireland as at 09/11/2021

New Confirmed COVID-19 Cases in the Republic of Ireland as at 09/11/2021

**Source:** Department of Health 2020, < https://www.gov.ie/en/news/7e0924-latest-updates-on-covid-19-coronavirus/> up to 05/09/21 and from <https://covid19ireland-geohive.hub.arcgis.com/> thereafter