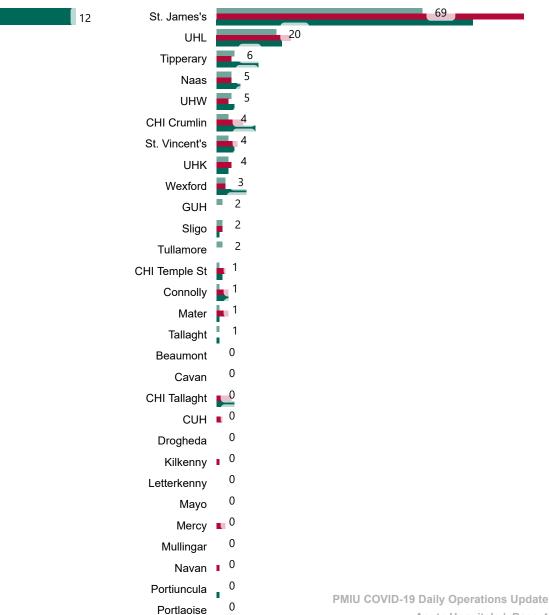

#### Total Confirmed COVID-19 Cases

| 8am        | 2pm        | 8pm        |
|------------|------------|------------|
| <b>520</b> | <b>527</b> | <b>526</b> |

49