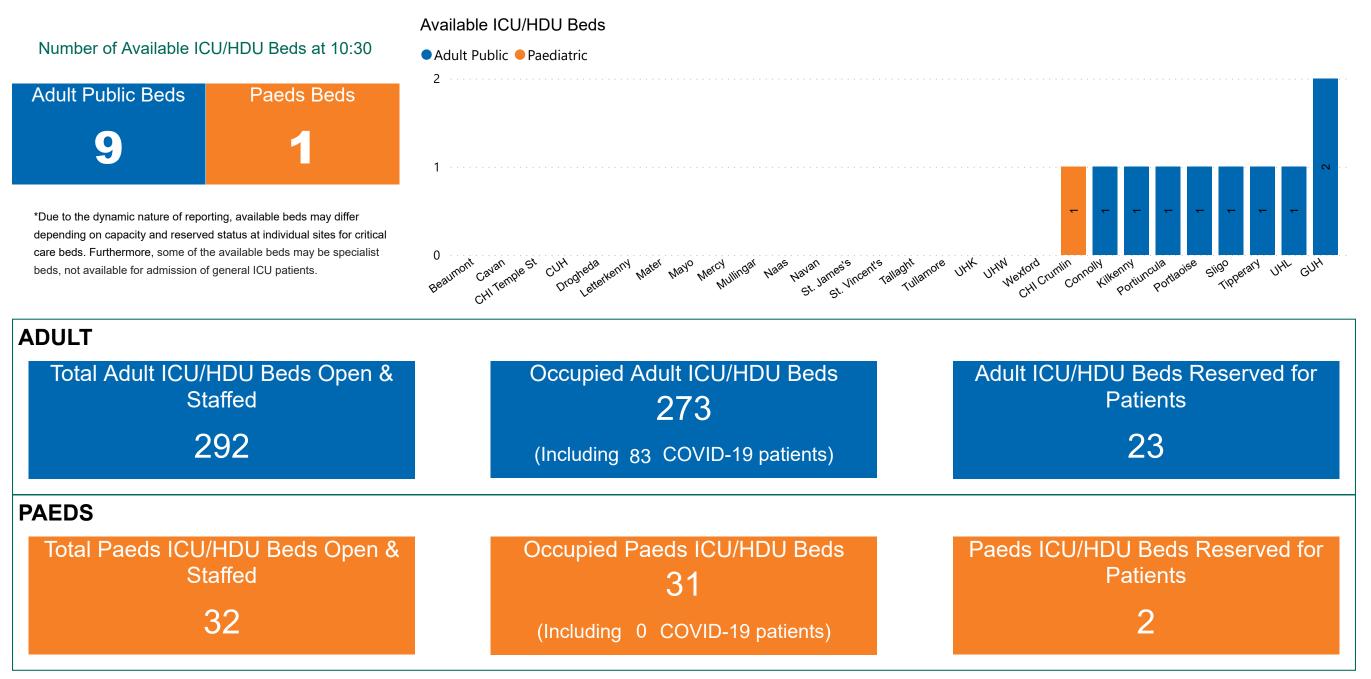

## Number of ICU/HDU Beds Available on 09/11/2021

Sources: (Critical Care Bed Vacancies) - ICU Bed Information System (National Office of Clinical Audit (NOCA))

PMIU COVID-19 Daily Operations Update Acute Hospitals | Page 9

### ICU/HDU Summary as at 09/11/2021 10:30