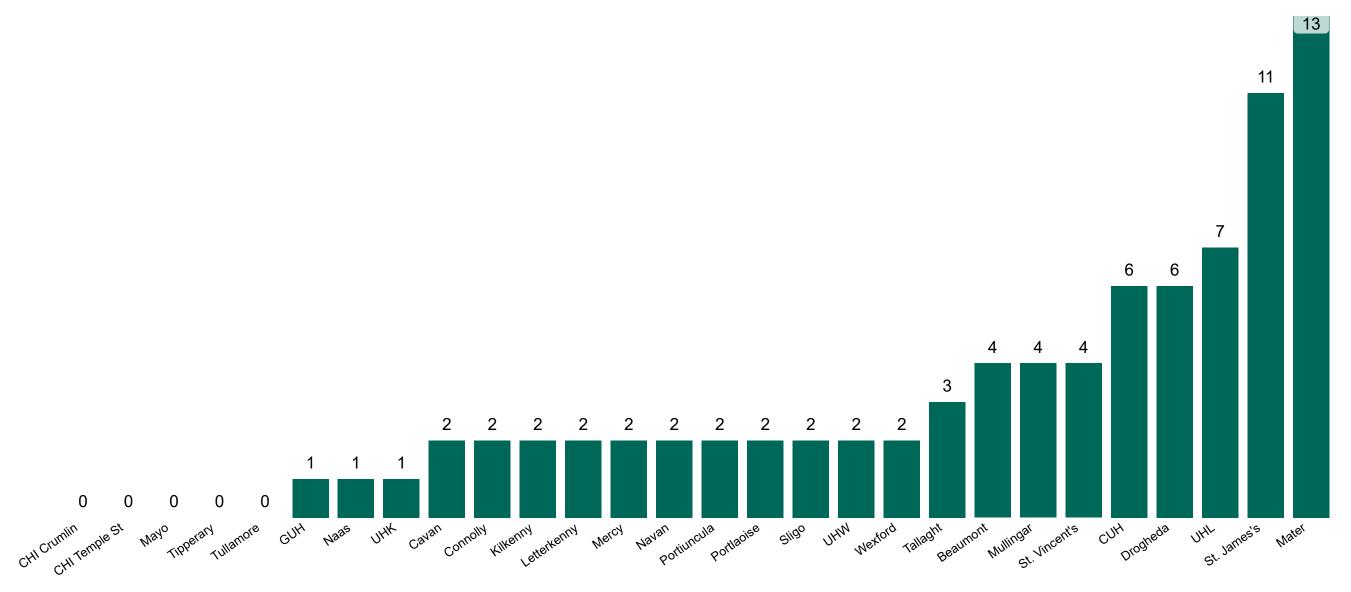

# Geographical Spread of COVID-19 Confirmed Cases and Suspected Cases across Acute Hospital Sites as at 09/11/2021 20:00