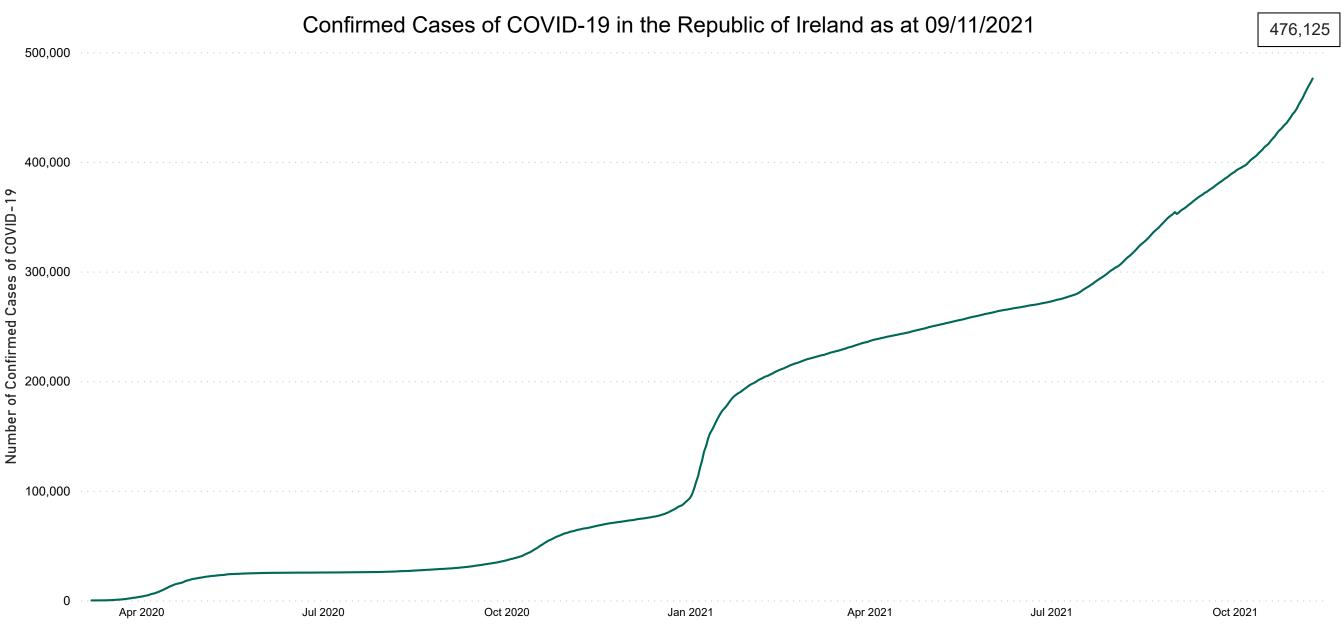

### Confirmed Cases of COVID-19 in the Republic of Ireland as at 09/11/2021

**Source:** Department of Health 2020, < https://www.gov.ie/en/news/7e0924-latest-updates-on-covid-19-coronavirus/> up to 14/05/21 and from <https://covid19ireland-geohive.hub.arcgis.com/> thereafter