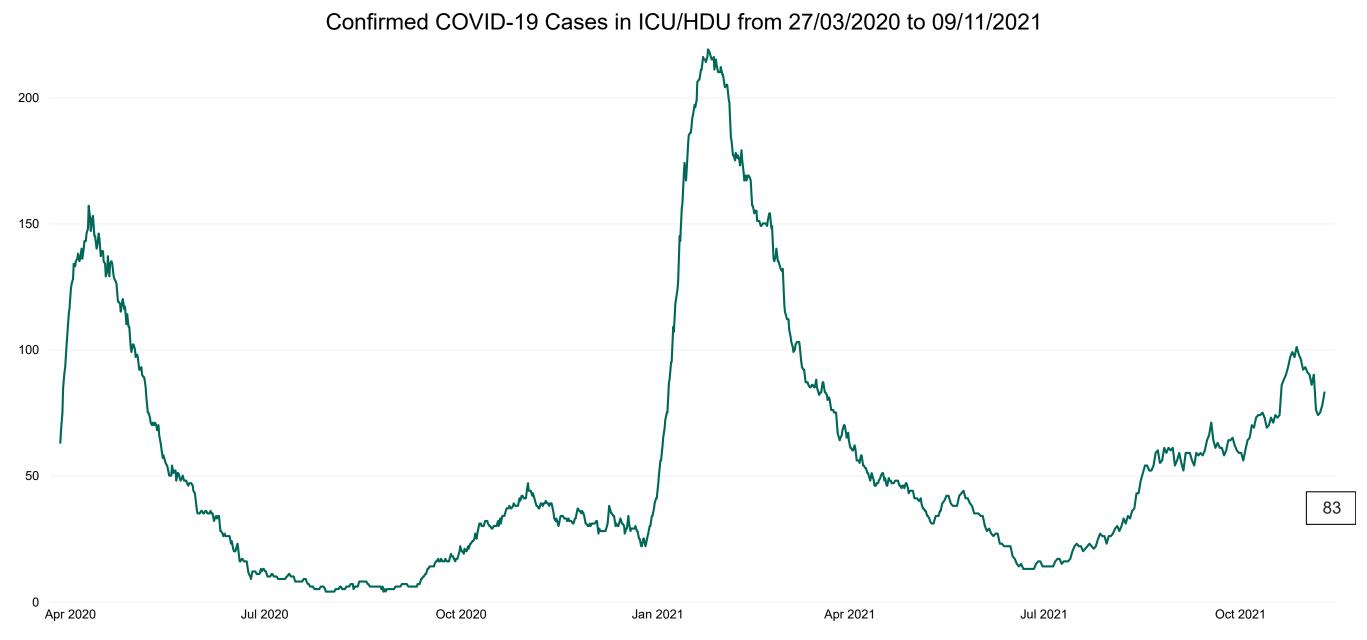

#### **Confirmed COVID-19 Cases in ICU/HDU**

Confirmed COVID-19 Cases in ICU/HDU 09/11/2021

### **Confirmed COVID-19 Cases in ICU/HDU**