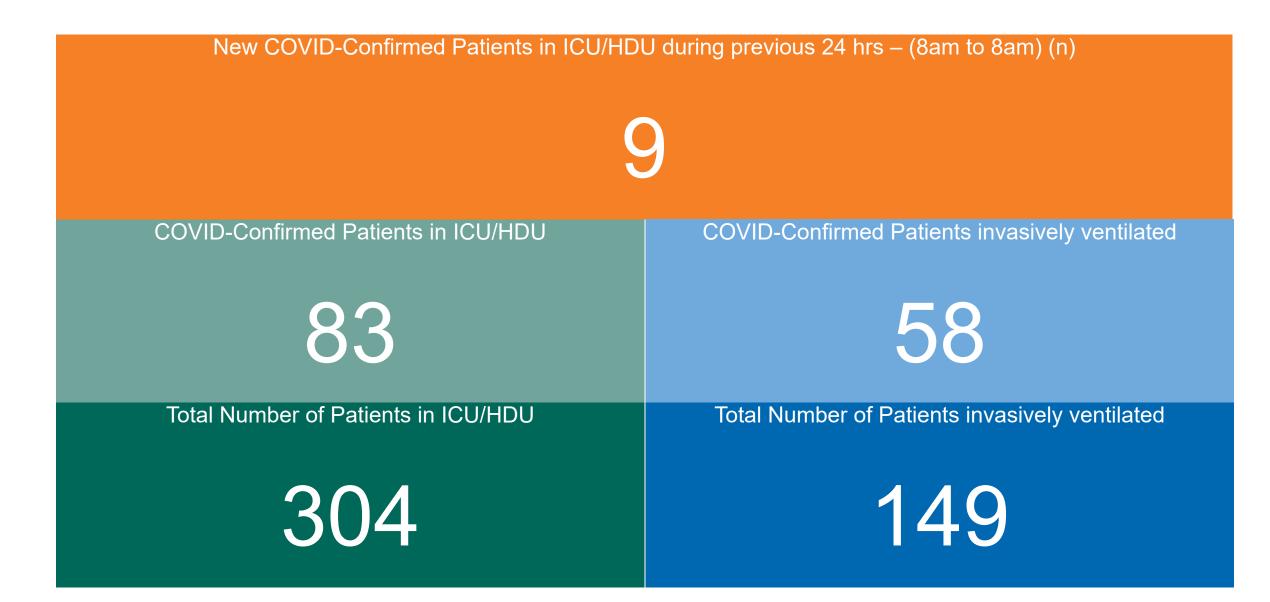

#### **Confirmed COVID-19 Cases in ICU/HDU**

Confirmed COVID-19 Cases in ICU/HDU 09/11/2021

### **Confirmed COVID-19 Cases in ICU/HDU**