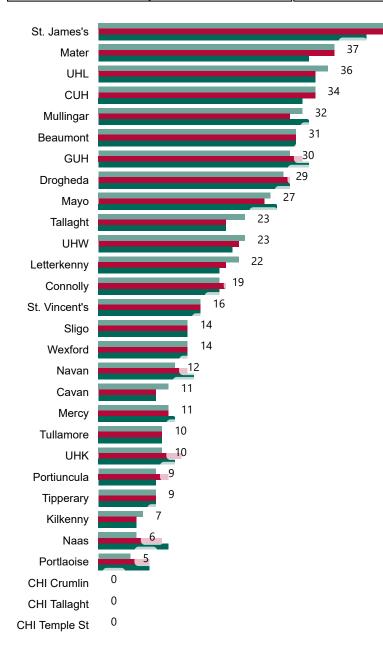

# Number of Confirmed COVID-19 Cases Admitted across 29 acute sites (including CHI)

Number of Confirmed COVID-19 Cases Admitted on Site at 0800hrs, 1400hrs and 2000hrs