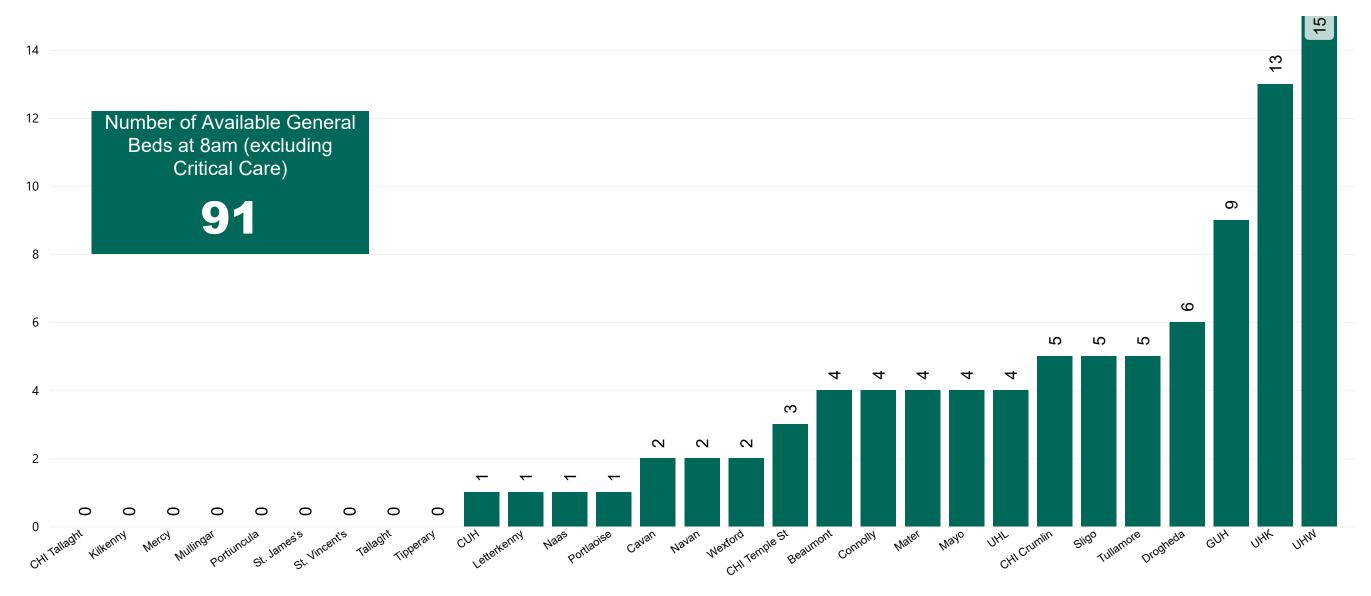

#### Number of Available General Beds on 09/11/2021

Number of Available General Beds

Sources: (General Bed Vacancies) - SBAR Portal