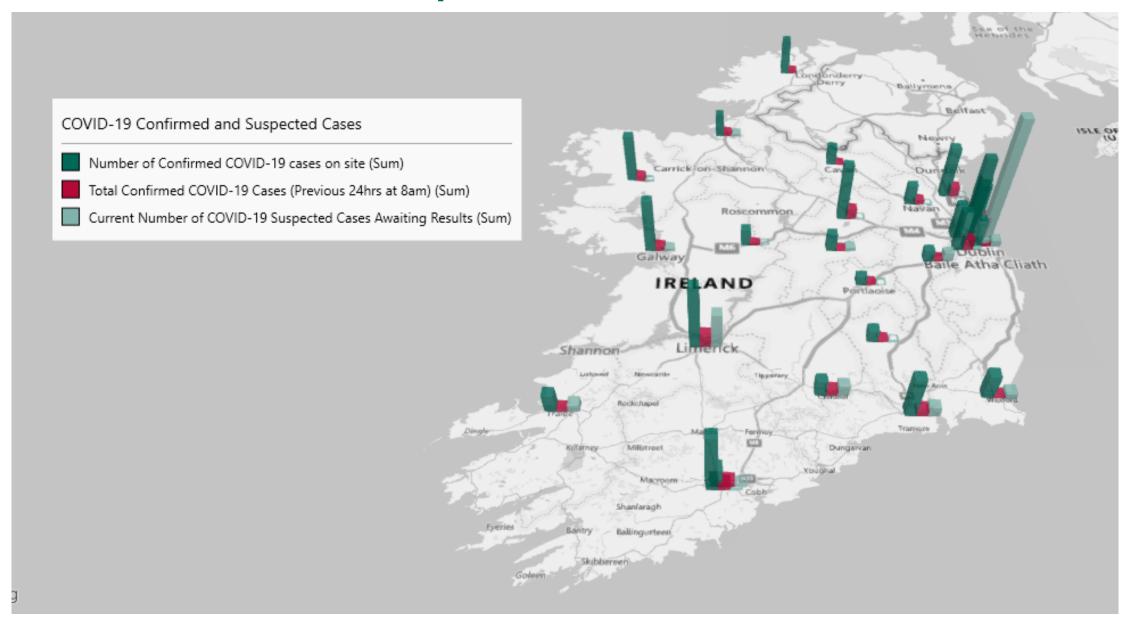

# Geographical Spread of COVID-19 Confirmed Cases and Suspected Cases across Acute Hospital Sites as at 09/11/2021 20:00