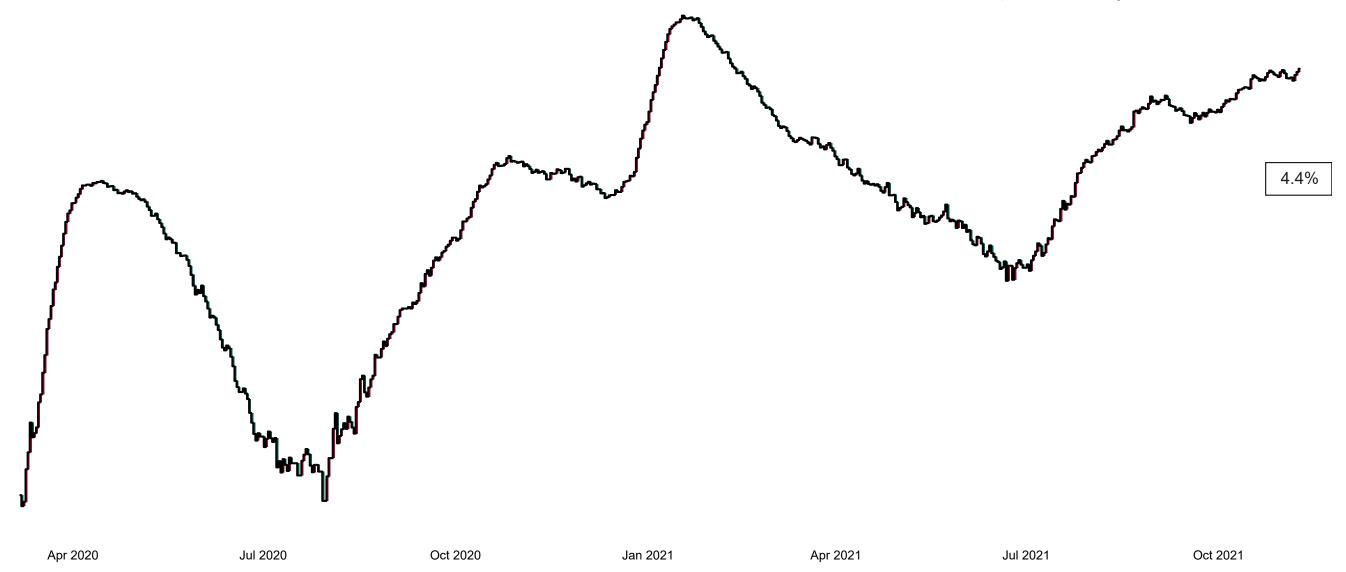

## Percentage Variance at <u>8am</u> of Confirmed COVID-19 cases Admitted Across 29 sites compared to the previous day

% Variance at 8am of confirmed COVID-19 cases admitted across 29 sites to the previous day