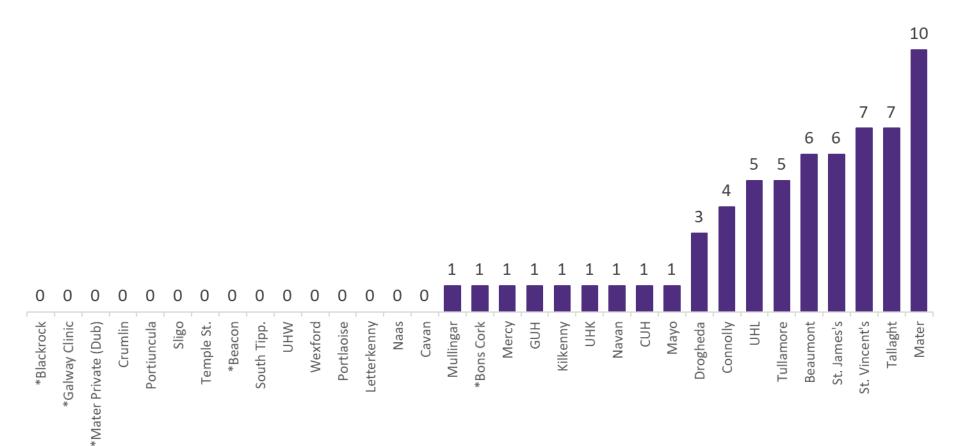

# **Confirmed COVID-19 Cases in Critical Care Units**

Confirmed Covid-19 Cases in Critical Care Units (13/05/2020)

### **Confirmed COVID-19 Cases in Critical Care Units**