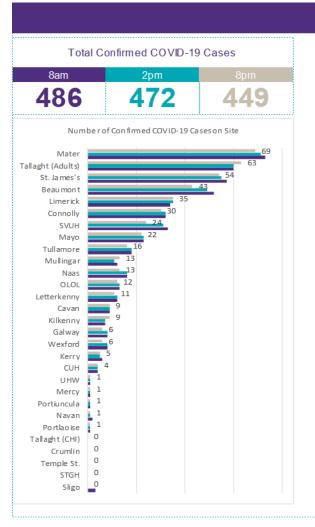

# 2000hrs, 13th May 2020: COVID-19 Dashboard by Acute Hospital

#### 8pm COVID-19 Update

# Number of Confirmed COVID-19 cases admitted across 29 acute sites (including CHI)