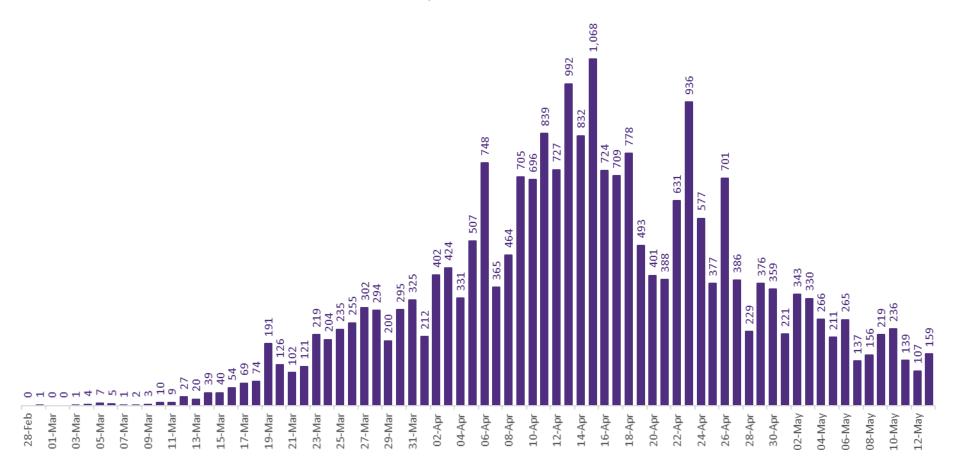

# New Confirmed COVID-19 Cases in the Republic of Ireland as of 13<sup>th</sup> May 2020

New COVID-19 Cases in the Republic of Ireland as of 13/05/2020