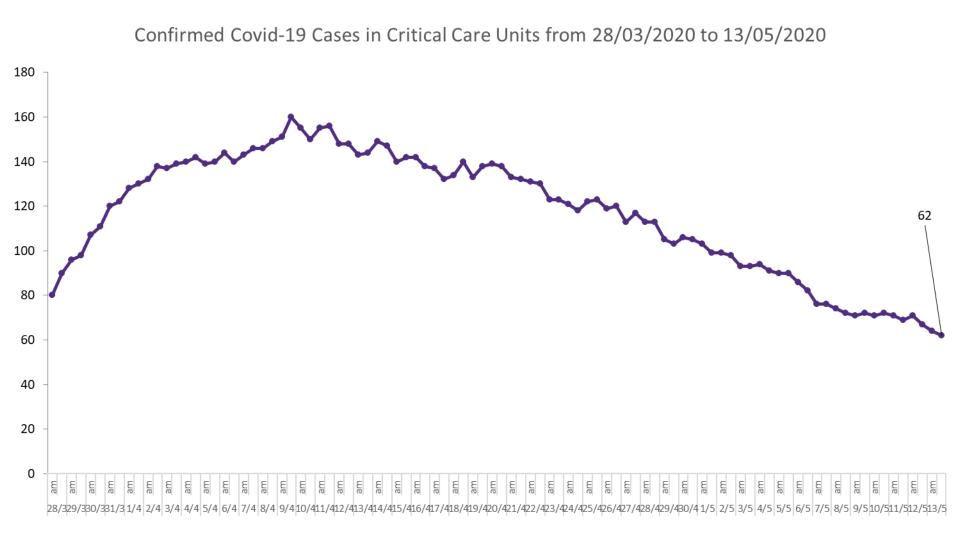

# **Confirmed COVID-19 Cases in Critical Care Units**

Confirmed Covid-19 Cases in Critical Care Units (13/05/2020)

### **Confirmed COVID-19 Cases in Critical Care Units**