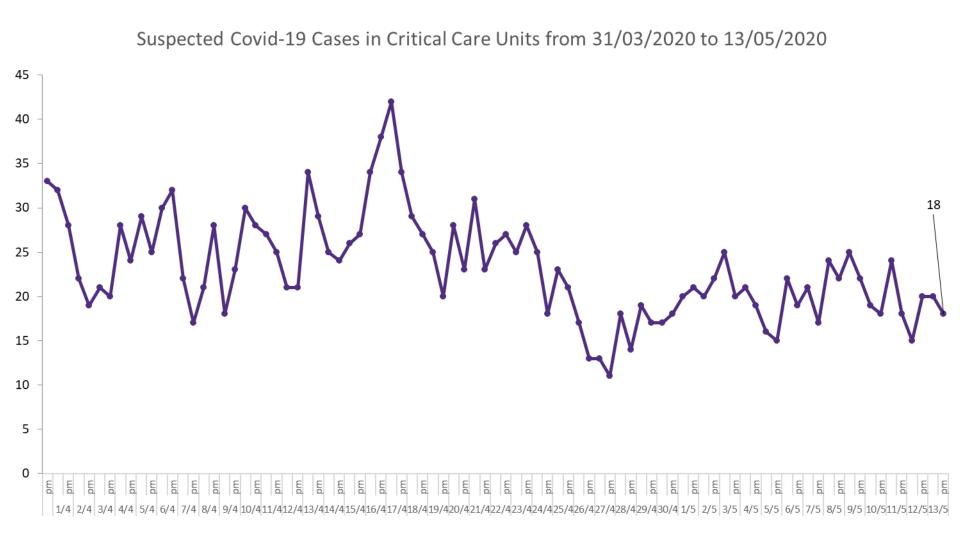

## **Suspected COVID-19 Cases in Critical Care Units**

Suspected Covid-19 Cases in Critical Care Units (13/05/2020)

# **Suspected COVID-19 Cases in Critical Care Units**