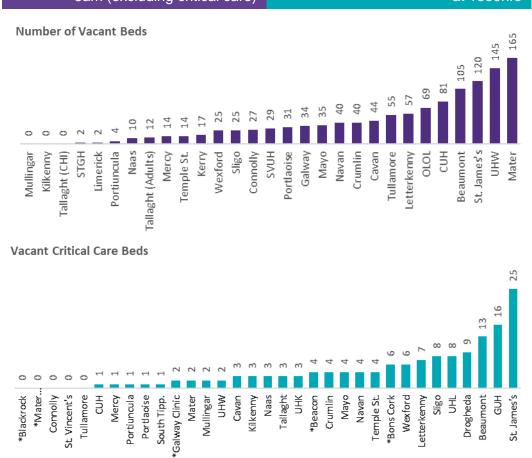

### Number of Vacant Beds and Critical Beds Available on 13/05/2020

(Note HSE COVID-19 Surge plan includes significant additional Critical Care Beds in addition to those indicated below)