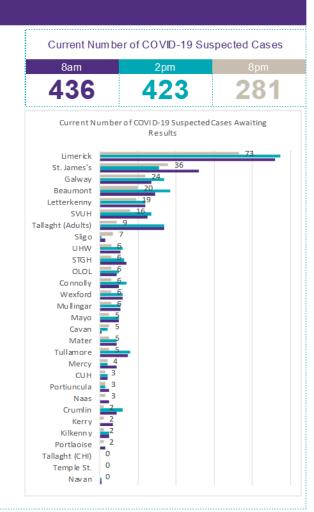

# 2000hrs, 13th May 2020: COVID-19 Dashboard by Acute Hospital

# Number of Suspected COVID-19 Swab Results Awaited Across 29 acute sites as at 12/05/2020