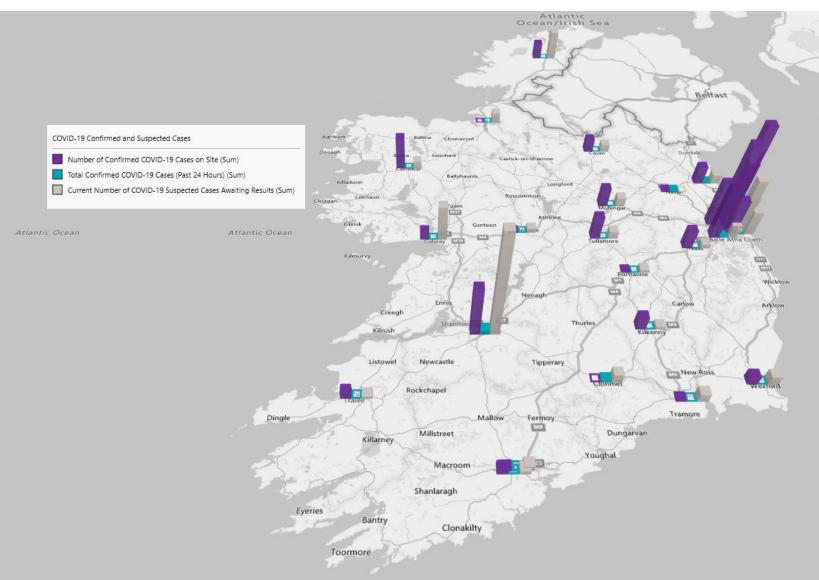

# 2000hrs, 13<sup>th</sup> May 2020: Geographical Spread of COVID-19 Confirmed Cases and Suspected Cases across Acute Hospital Sites

Atlantic Ocean