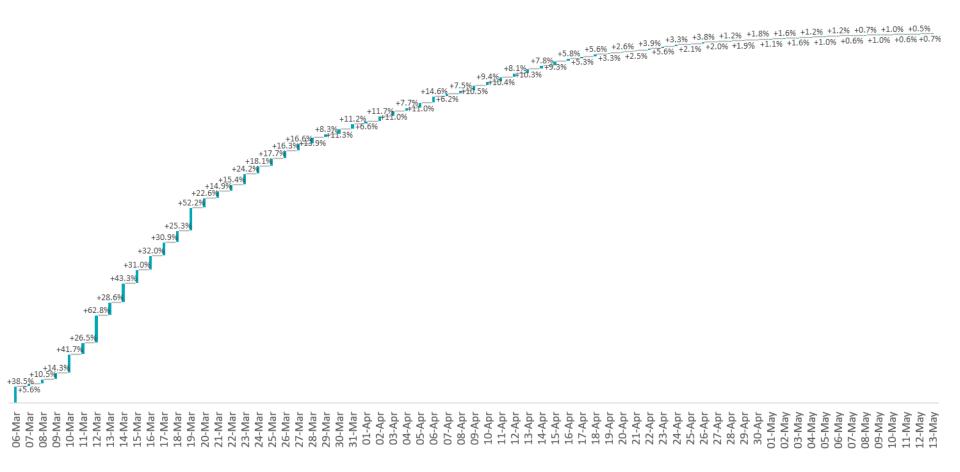

### Percentage Increase compared to previous day since 06.03.2020

% Increase in total confirmed cases compared to the previous day since 06 March

\* Baseline is 13 cases at 05-March-2020