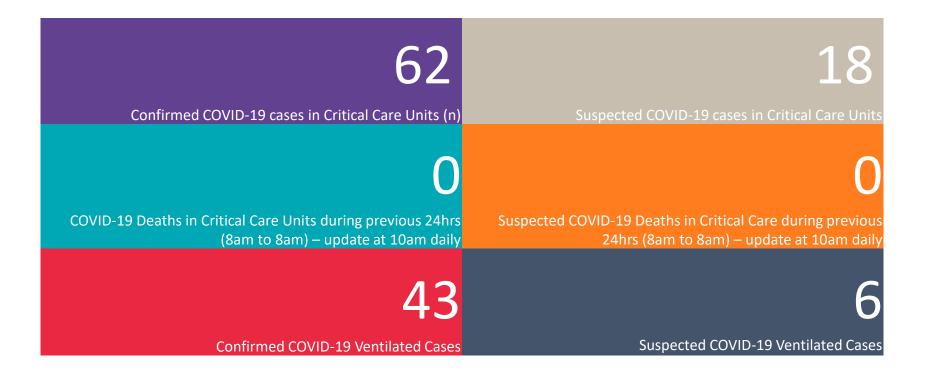

# Critical Care Summary as at 1830hrs, 13th May 2020

# Total Critical Care Beds 529

Total Critical Care Beds Open & Staffed 418

Occupied Critical Care Beds 268 (Including 62 COVID 19+ patients)

# Available Critical Care Beds 146\*

\*Due to the dynamic nature of reporting, available beds may differ depending on capacity and reserved status at individual sites for critical care beds

#### 146 Number of Vacant Critical Care Beds at 1830hrs