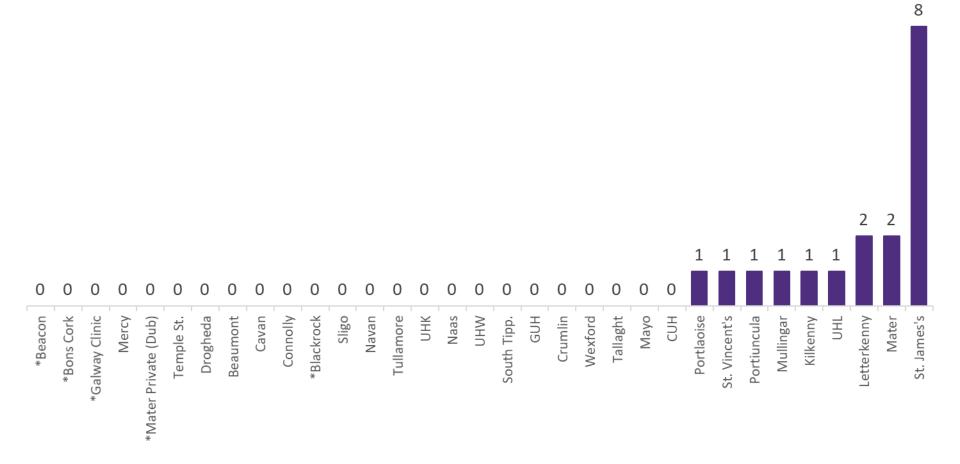

## **Suspected COVID-19 Cases in Critical Care Units**

Suspected Covid-19 Cases in Critical Care Units (13/05/2020)

# **Suspected COVID-19 Cases in Critical Care Units**