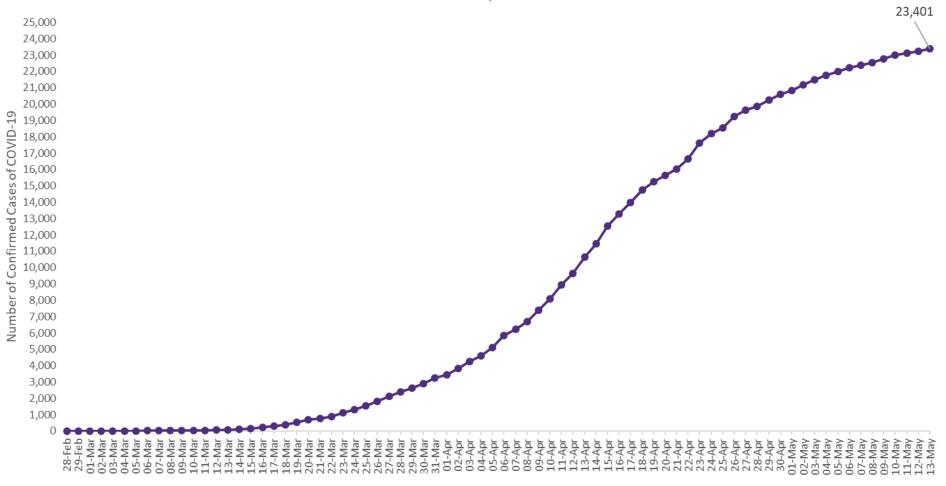

# Confirmed Cases of COVID-19 in the Republic of Ireland as at 13<sup>th</sup> May 2020

Confirmed Cases of COVID-19 in the Republic of Ireland as of 13/05/2020