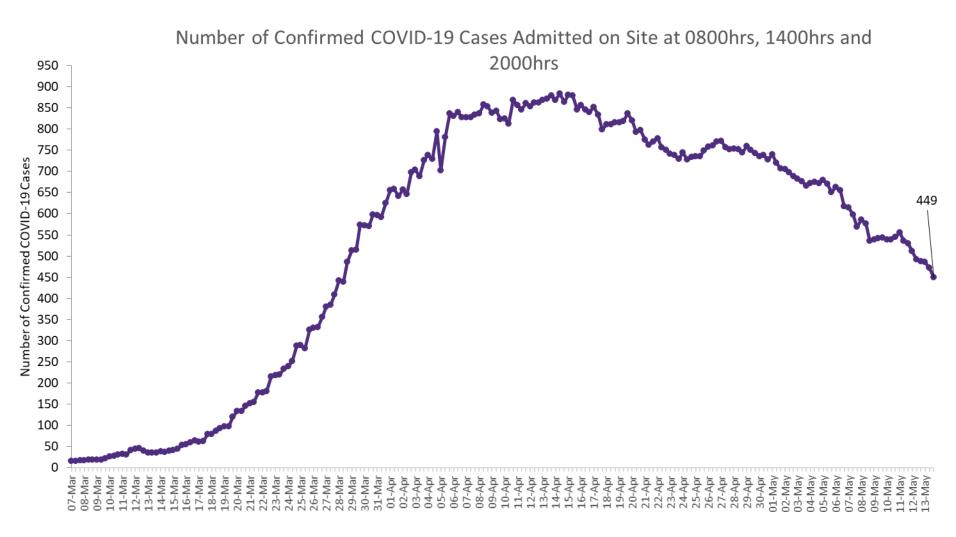

# Number of Confirmed COVID-19 cases admitted across 29 acute sites (including CHI)