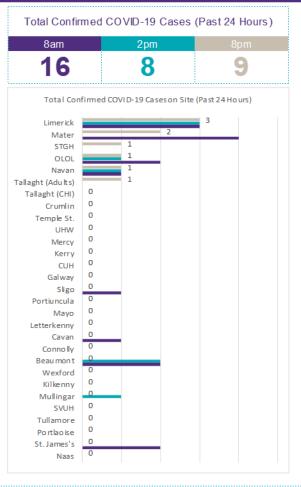

# 2000hrs, 13th May 2020: COVID-19 Dashboard by Acute Hospital

#### 8pm COVID-19 Update