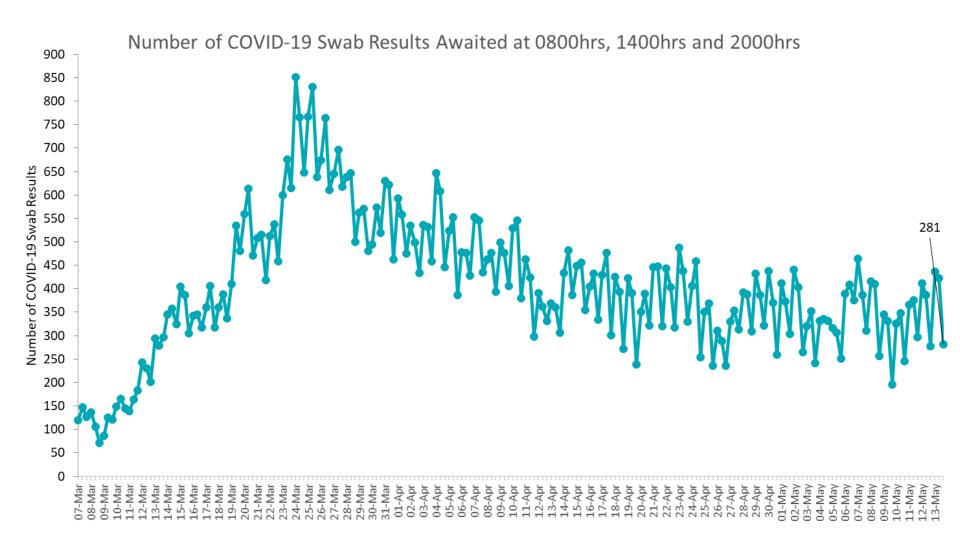

# Number of Suspected COVID-19 Swab Results Awaited Across 29 acute sites as at 12/05/2020