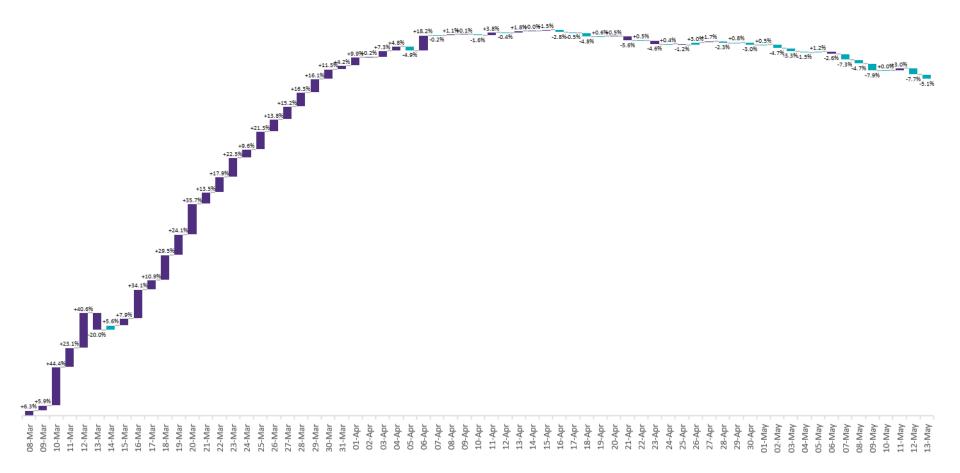

# Percentage increase at <u>8am</u> of Confirmed COVID-19 cases Admitted Across 29 sites compared to the previous day

% Increase at 8am of confirmed COVID-19 cases admitted across 29 sites compared to the previous day