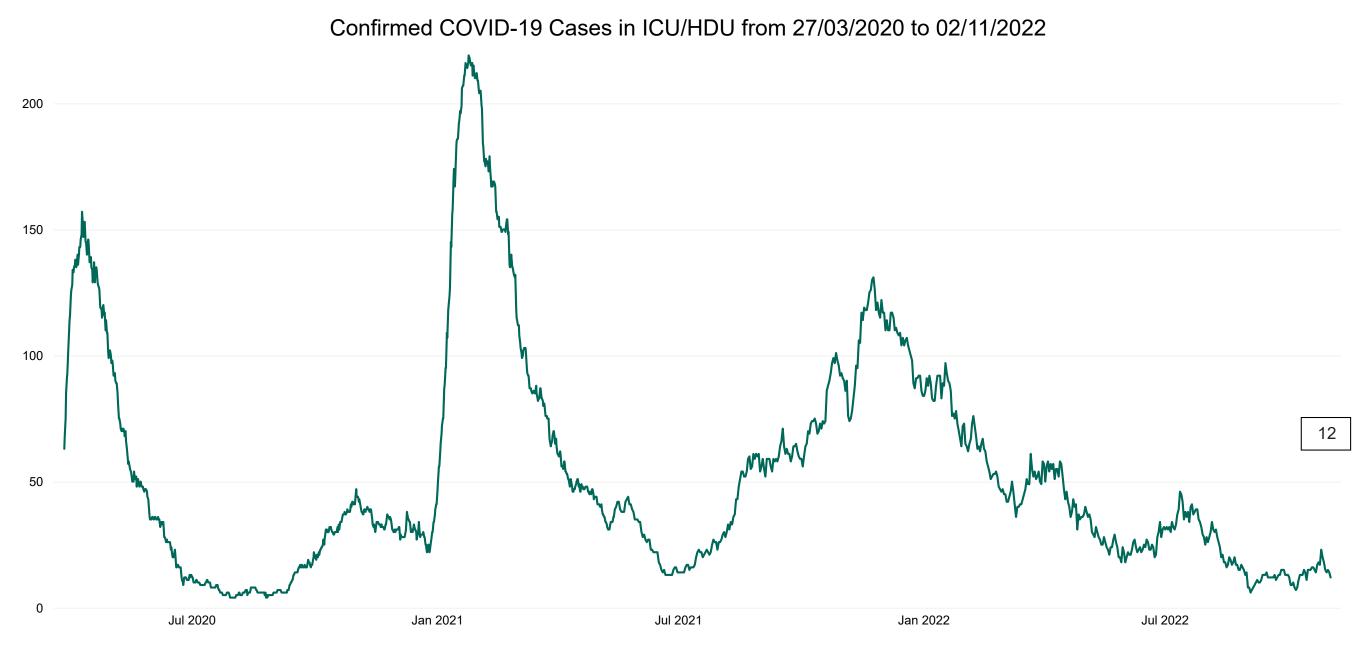

#### **Confirmed COVID-19 Cases in ICU/HDU**

Confirmed COVID-19 Cases in ICU/HDU 02/11/2022

**Source:** ICU Bed Information System (National office of Clinical Audit (NOCA))

### **Confirmed COVID-19 Cases in ICU/HDU**

Source: ICU Bed Information System (National office of Clinical Audit (NOCA))