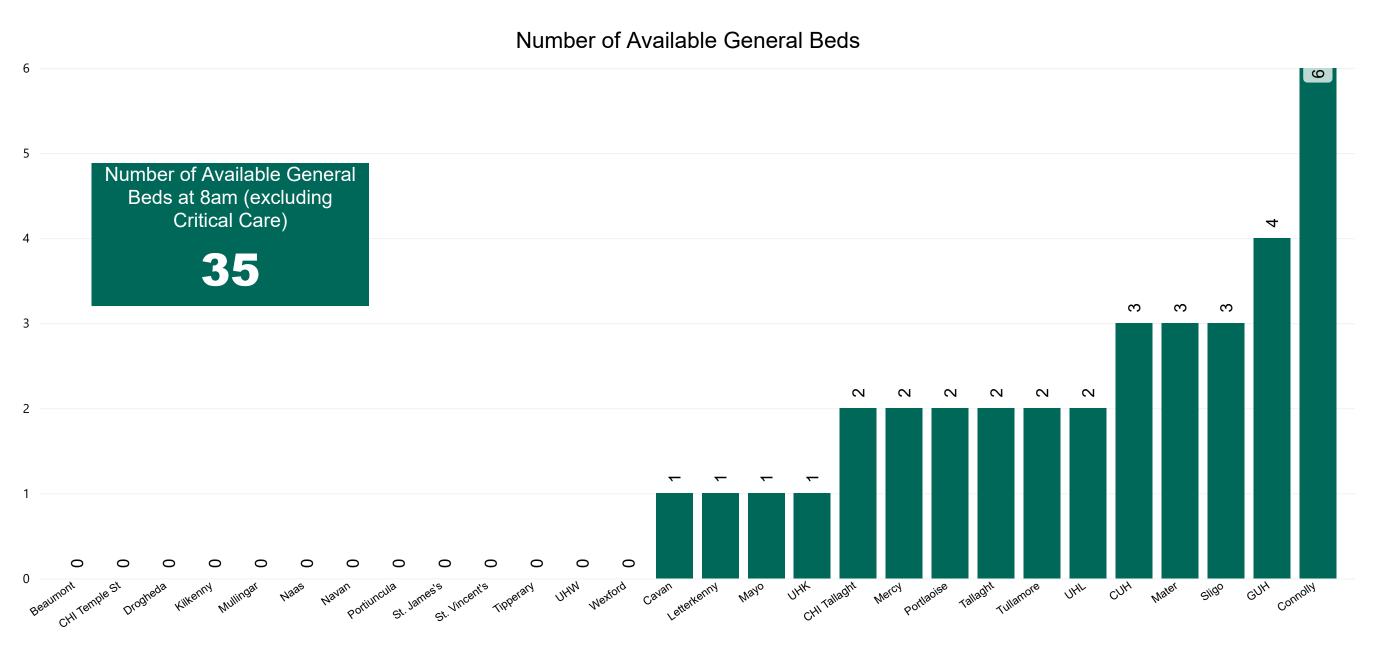

2pm | 8pm |
|-----|-----|-----|
| 111 | 100 | 75  |



# Number of Confirmed COVID-19 Cases Admitted across 29 acute sites (including CHI)

Number of Confirmed COVID-19 Cases Admitted on Site at 0800hrs, 1400hrs and 2000hrs



## Percentage Variance at <u>8am</u> of Confirmed COVID-19 cases Admitted Across 29 sites compared to the previous day

% Variance at 8am of confirmed COVID-19 cases admitted across 29 sites to the previous day



# Number of Suspected COVID-19 Swab Results Awaited Across 29 acute sites as at 02/11/2022

Number of COVID-19 Swab Results Awaited at 0800hrs, 1400hrs and 2000hrs



Source: SBAR Portal Note: There is no suspected C-19 data available from 14/05/2021 to 07/07/2021 due to the impacts of the cyber-attack.

#### Number of Available General Beds on 02/11/2022



## Number of ICU/HDU Beds Available on 02/11/2022



Sources: (Critical Care Bed Vacancies) - ICU Bed Information System (National Office of Clinical Audit (NOCA))

### ICU/HDU Summary as at 02/11/2022 10:30



#### **Confirmed COVID-19 Cases in ICU/HDU**

Confirmed COVID-19 Cases in ICU/HDU 02/11/2022



**Source:** ICU Bed Information System (National office of Clinical Audit (NOCA))

### **Confirmed COVID-19 Cases in ICU/HDU**



Source: ICU Bed Information System (National office of Clinical Audit (NOCA))

# **DOCUMENT ENDS**