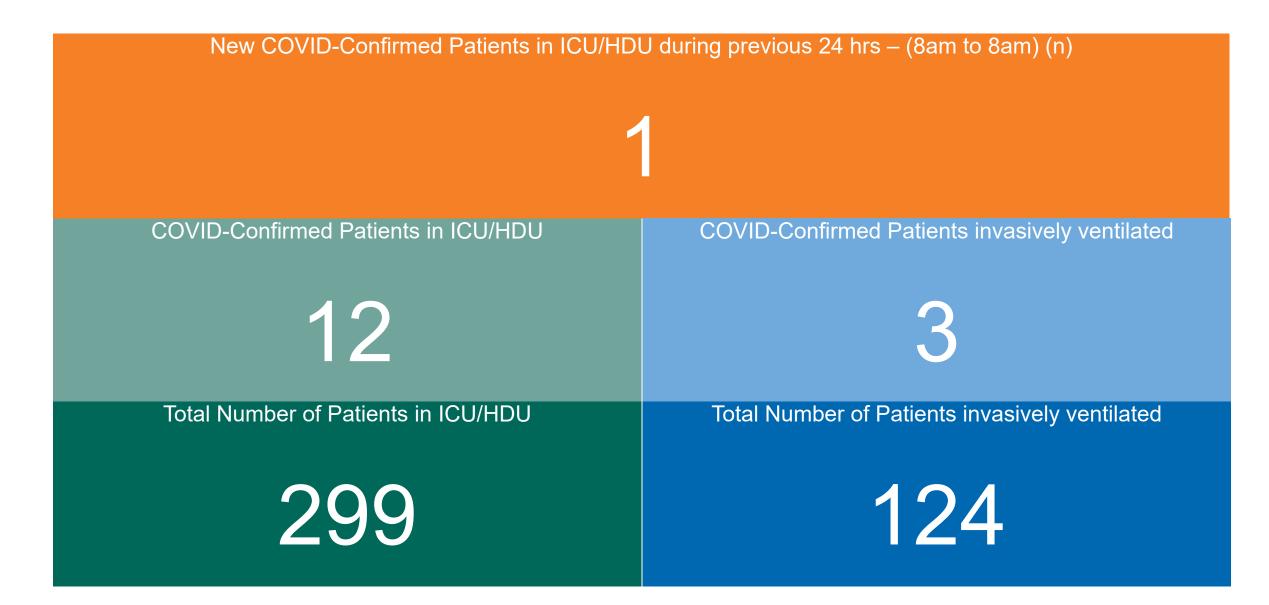

#### **Confirmed COVID-19 Cases in ICU/HDU**

Confirmed COVID-19 Cases in ICU/HDU 02/11/2022

**Source:** ICU Bed Information System (National office of Clinical Audit (NOCA))

### **Confirmed COVID-19 Cases in ICU/HDU**

Source: ICU Bed Information System (National office of Clinical Audit (NOCA))