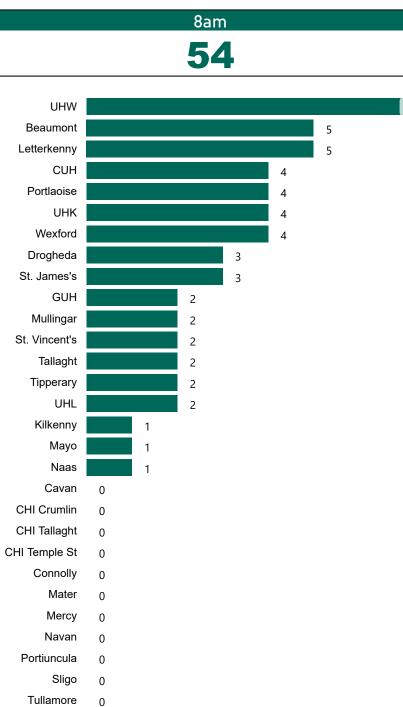

#### Current Number of COVID-19 Suspected Cases

| 8am | 2pm | 8pm |
|-----|-----|-----|
| 111 | 100 | 75  |

# Number of Suspected COVID-19 Swab Results Awaited Across 29 acute sites as at 02/11/2022

Number of COVID-19 Swab Results Awaited at 0800hrs, 1400hrs and 2000hrs

Source: SBAR Portal Note: There is no suspected C-19 data available from 14/05/2021 to 07/07/2021 due to the impacts of the cyber-attack.