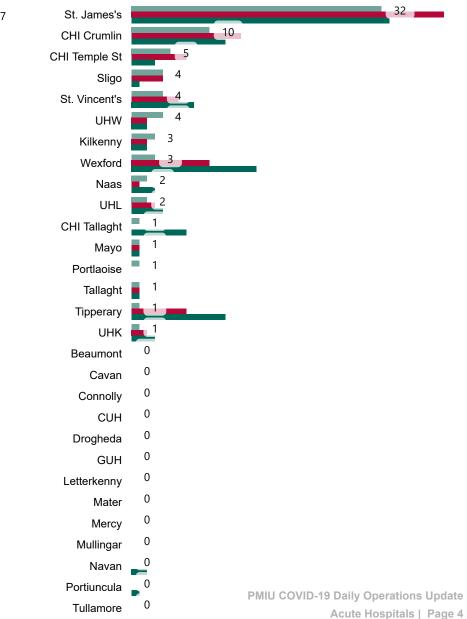

#### Total Confirmed COVID-19 Cases

| 8am | 2pm | 8pm |
|-----|-----|-----|
| 410 | 404 | 384 |

# Number of Confirmed COVID-19 Cases Admitted across 29 acute sites (including CHI)

Number of Confirmed COVID-19 Cases Admitted on Site at 0800hrs, 1400hrs and 2000hrs