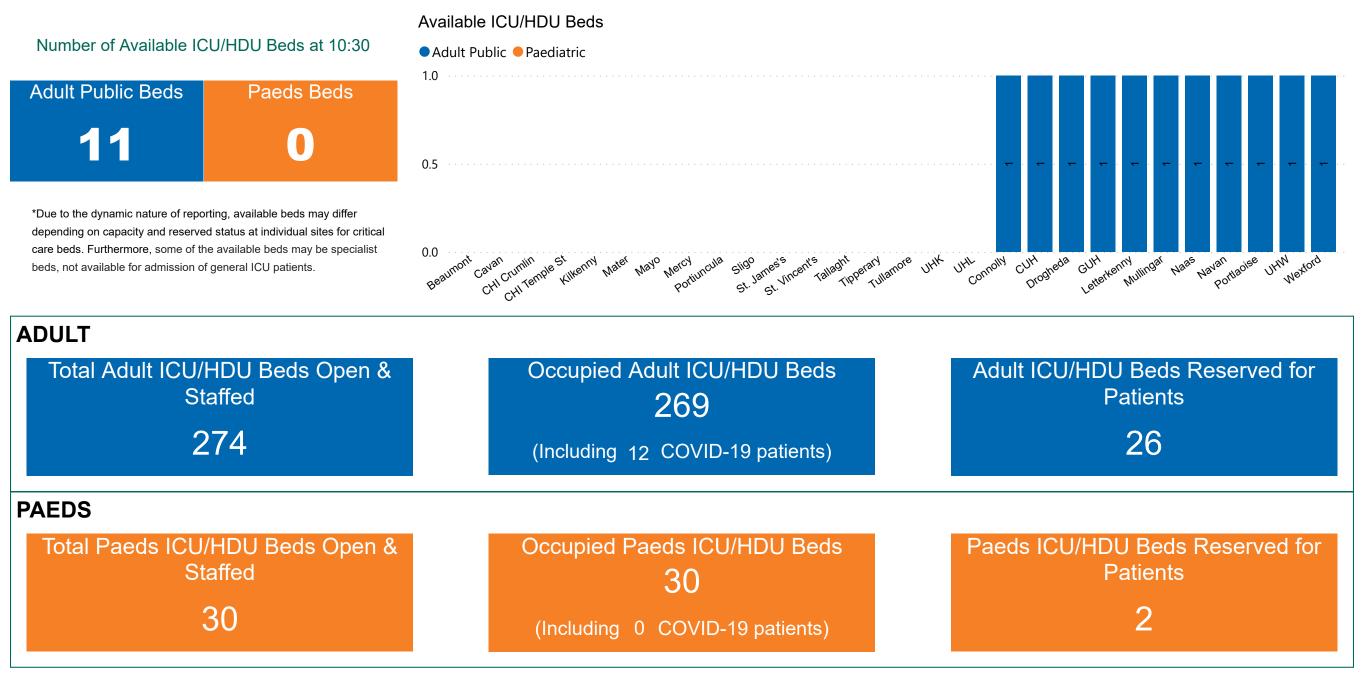

## Number of ICU/HDU Beds Available on 02/11/2022

Sources: (Critical Care Bed Vacancies) - ICU Bed Information System (National Office of Clinical Audit (NOCA))

### ICU/HDU Summary as at 02/11/2022 10:30