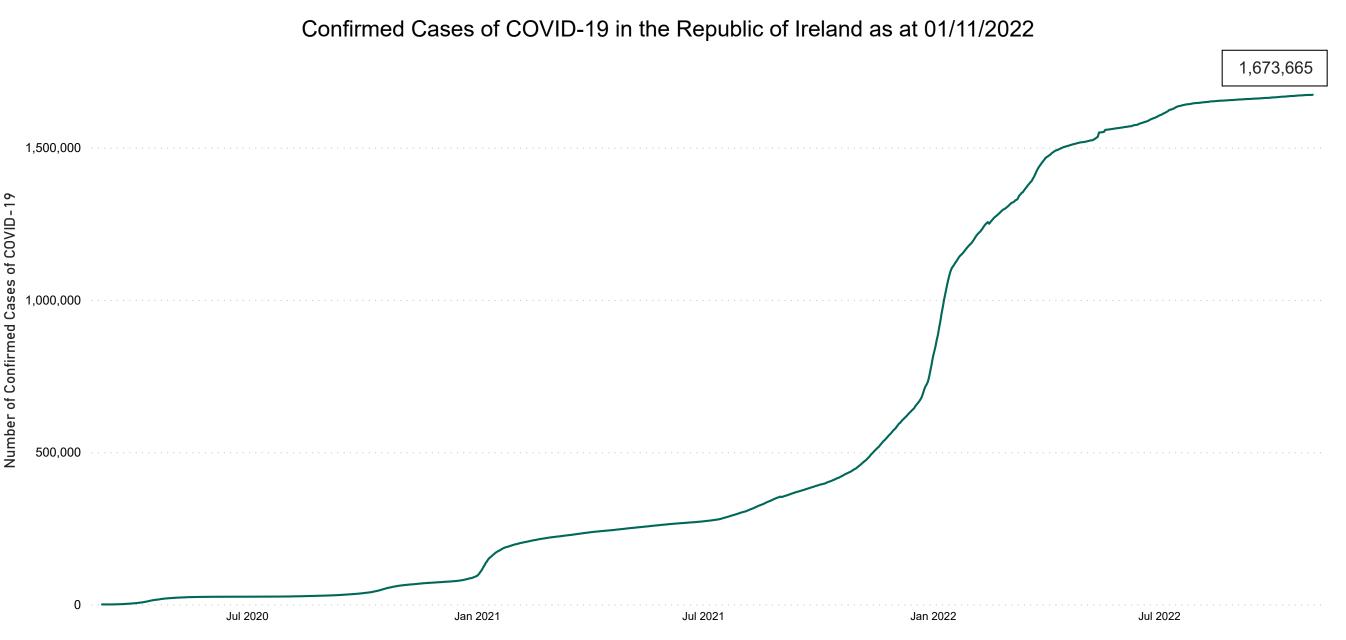

### **Confirmed Cases of COVID-19 in the Republic of Ireland as at 01/11/2022**

**Source:** Department of Health 2020, < https://www.gov.ie/en/news/7e0924-latest-updates-on-covid-19-coronavirus/> up to 14/05/21 and from <https://covid19ireland-geohive.hub.arcgis.com/> thereafter