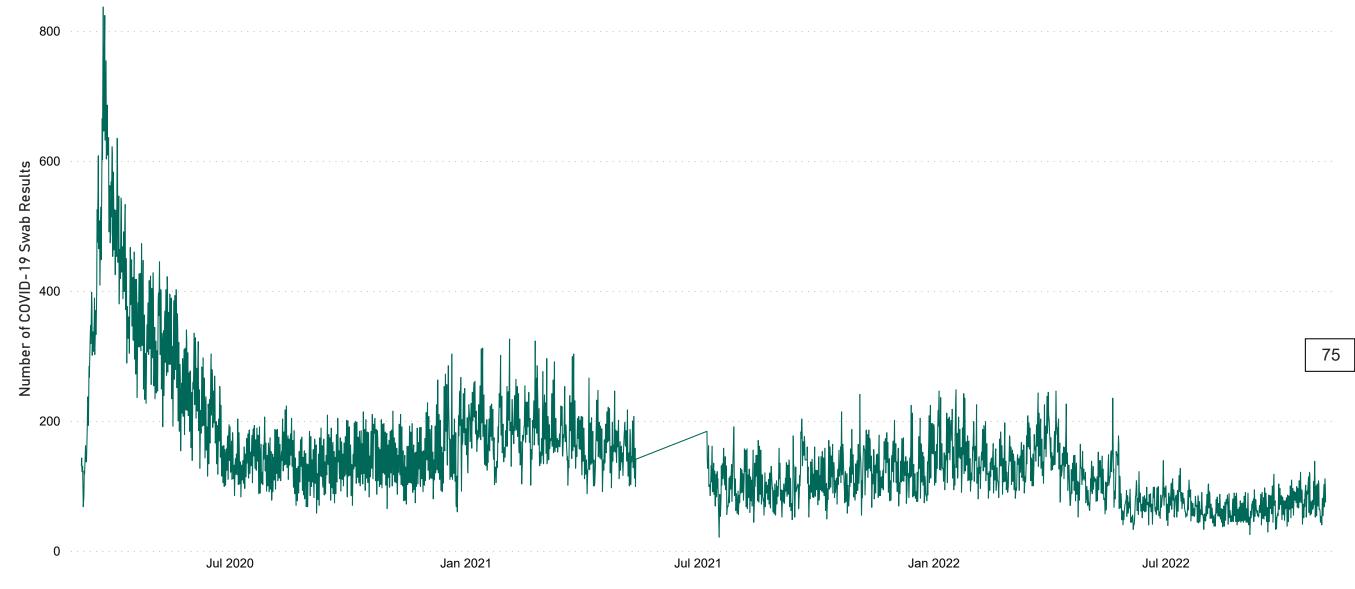

# Number of Suspected COVID-19 Swab Results Awaited Across 29 acute sites as at 02/11/2022

Number of COVID-19 Swab Results Awaited at 0800hrs, 1400hrs and 2000hrs

Source: SBAR Portal Note: There is no suspected C-19 data available from 14/05/2021 to 07/07/2021 due to the impacts of the cyber-attack.