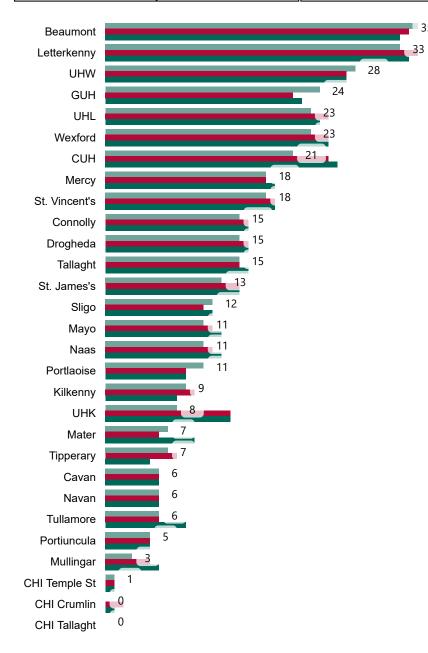

# Number of Confirmed COVID-19 Cases Admitted across 29 acute sites (including CHI)

Number of Confirmed COVID-19 Cases Admitted on Site at 0800hrs, 1400hrs and 2000hrs