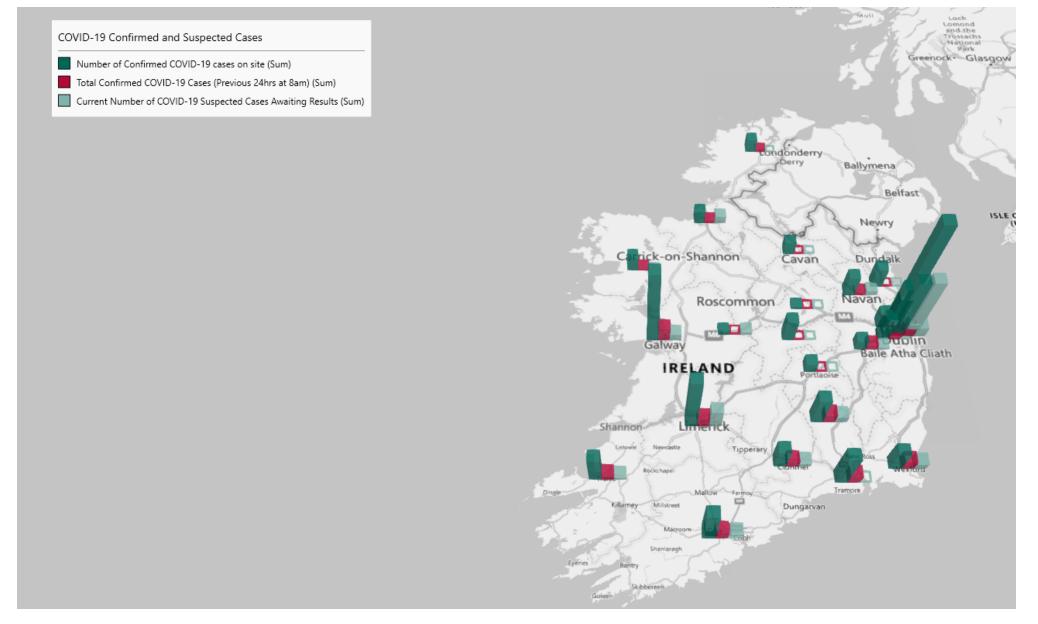

## Geographical Spread of COVID-19 Confirmed Cases and Suspected Cases across Acute Hospital Sites as at 02/11/2022 20:00