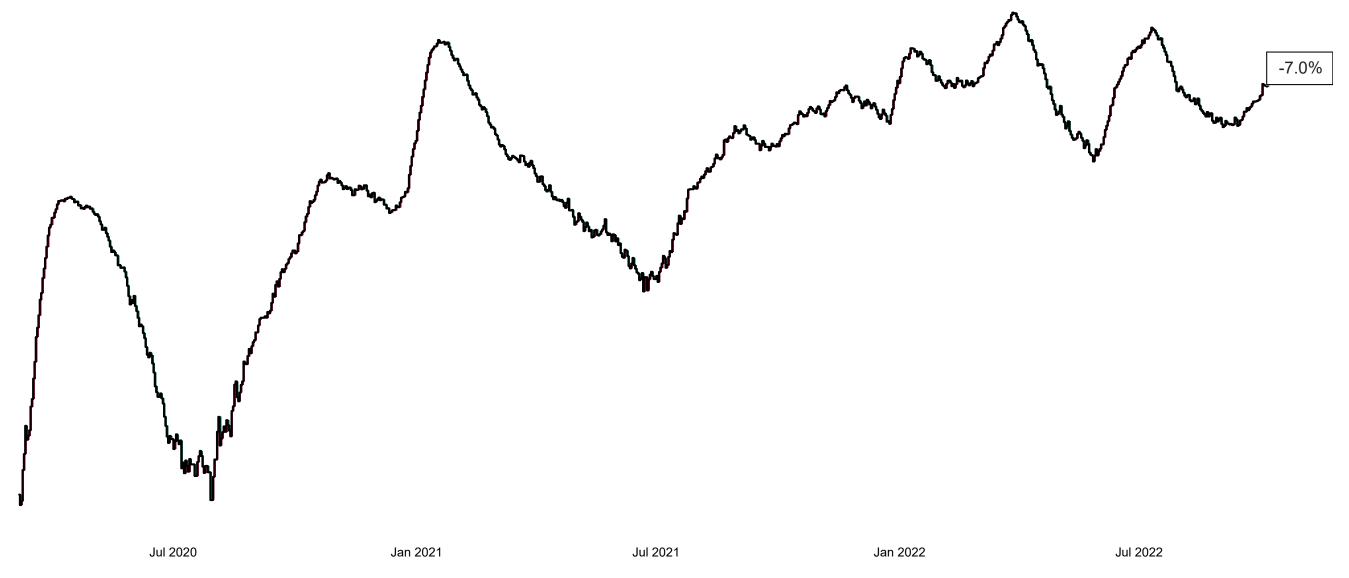

## Percentage Variance at <u>8am</u> of Confirmed COVID-19 cases Admitted Across 29 sites compared to the previous day

% Variance at 8am of confirmed COVID-19 cases admitted across 29 sites to the previous day