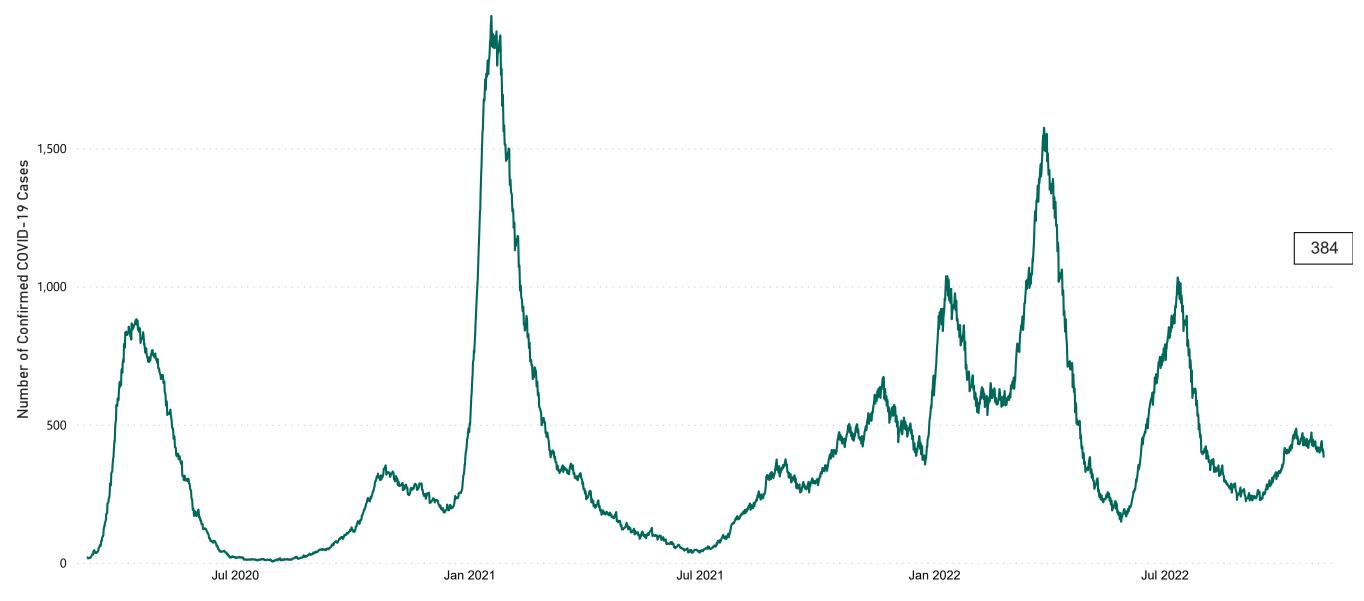

#### New Confirmed COVID-19 Cases in the Republic of Ireland as at 01/11/2022

New Confirmed COVID-19 Cases in the Republic of Ireland as at 01/11/2022

**Source:** Department of Health 2020, < https://www.gov.ie/en/news/7e0924-latest-updates-on-covid-19-coronavirus/> up to 05/09/21 and from <https://covid19ireland-geohive.hub.arcgis.com/> thereafter

### **Confirmed Cases of COVID-19 in the Republic of Ireland as at 01/11/2022**

**Source:** Department of Health 2020, < https://www.gov.ie/en/news/7e0924-latest-updates-on-covid-19-coronavirus/> up to 14/05/21 and from <https://covid19ireland-geohive.hub.arcgis.com/> thereafter