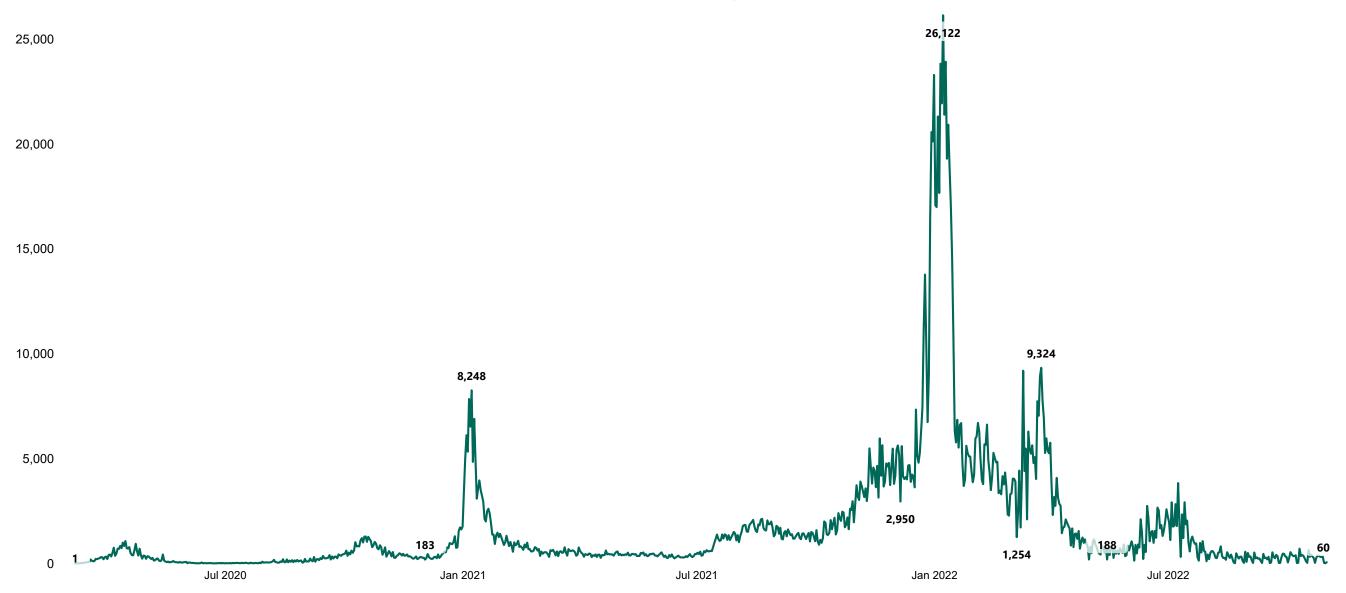

#### New Confirmed COVID-19 Cases in the Republic of Ireland as at 01/11/2022

New Confirmed COVID-19 Cases in the Republic of Ireland as at 01/11/2022

**Source:** Department of Health 2020, < https://www.gov.ie/en/news/7e0924-latest-updates-on-covid-19-coronavirus/> up to 05/09/21 and from <https://covid19ireland-geohive.hub.arcgis.com/> thereafter