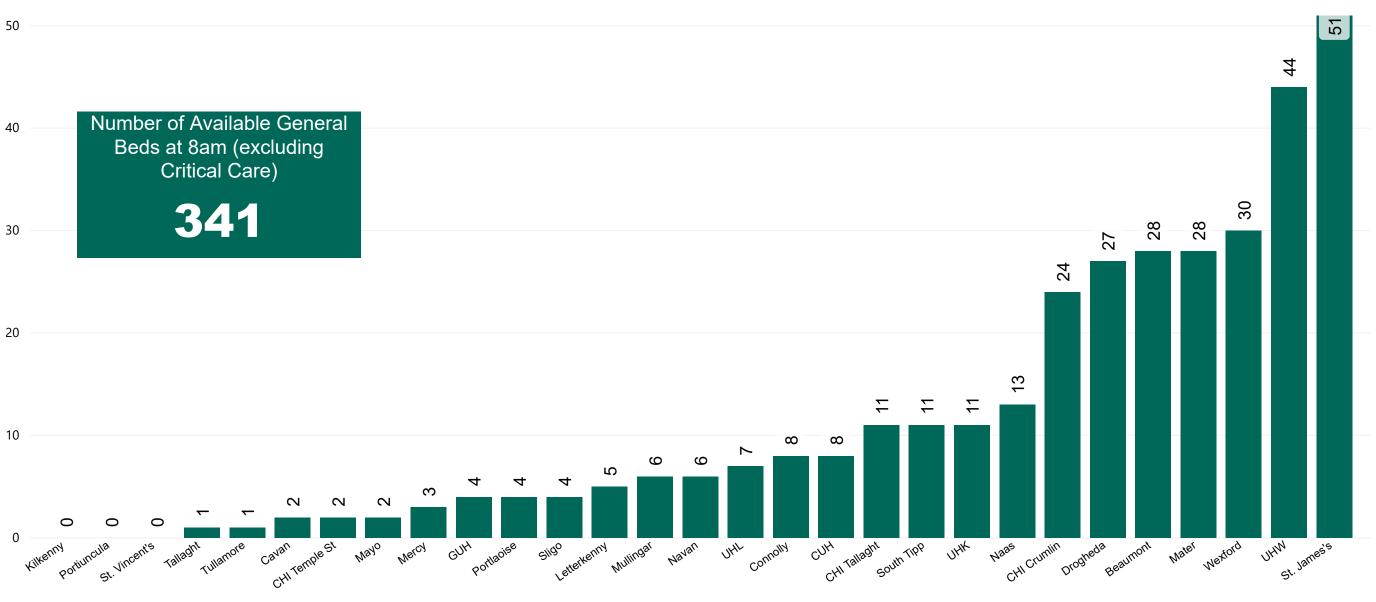

#### Number of Available General Beds on 01/04/2021

Sources: (General Bed Vacancies) - SBAR Portal