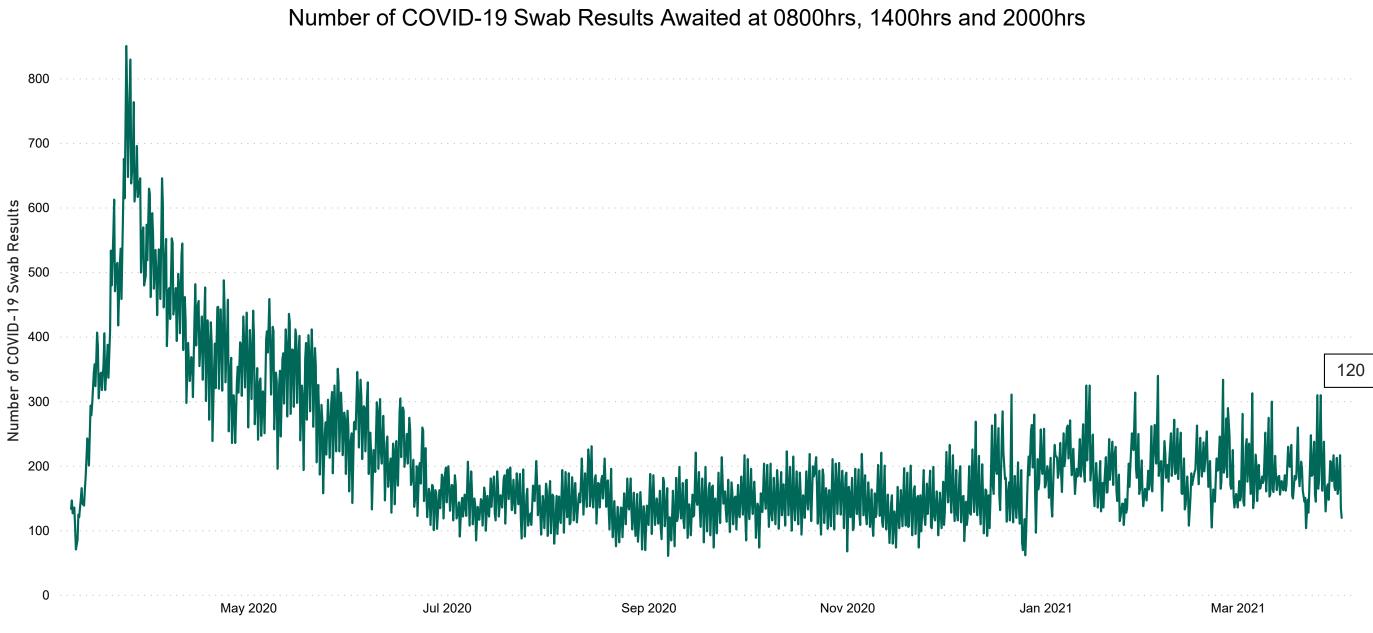

# Number of Suspected COVID-19 Swab Results Awaited Across 29 acute sites as at 01/04/2021