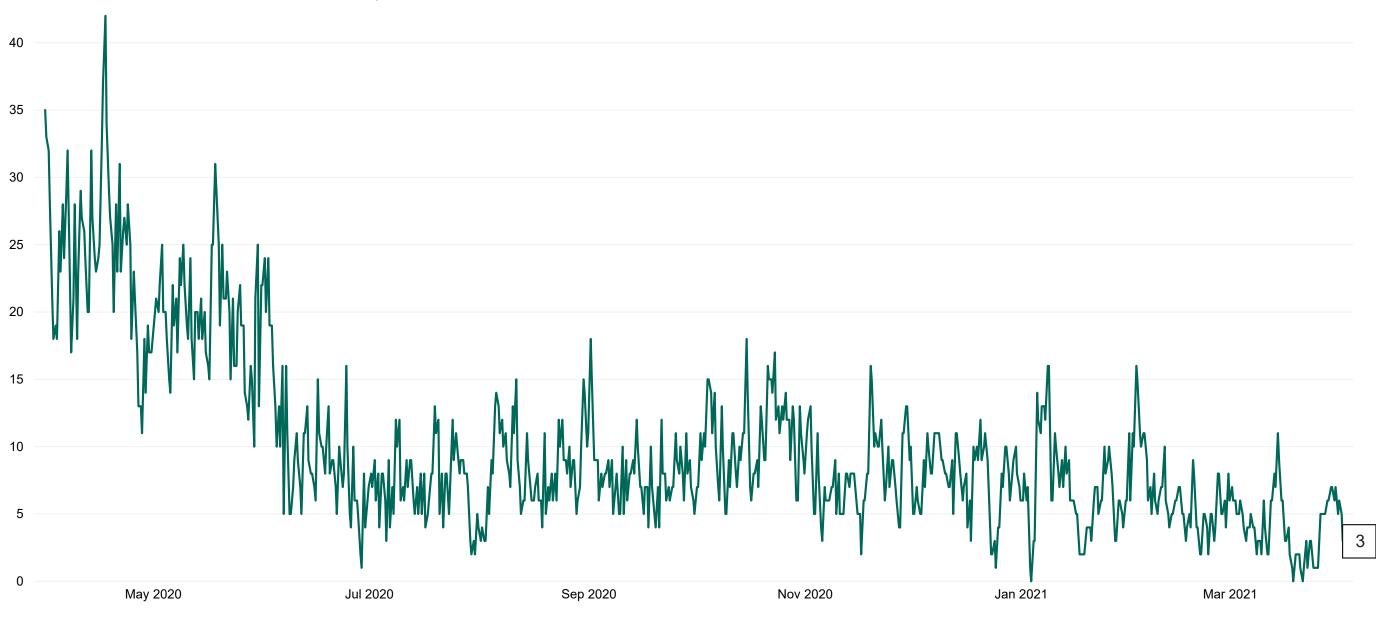

# Number of Confirmed COVID-19 Cases Admitted across 29 acute sites (including CHI)

Number of Confirmed COVID-19 Cases Admitted on Site at 0800hrs, 1400hrs and 2000hrs 2000 1500 Number of Confirmed COVID-19 Cases 1000 500 255 Jul 2020 Sep 2020 May 2020 Nov 2020 Jan 2021 Mar 2021

#### Total Confirmed COVID-19 Cases

| 8am | 2pm | 8pm |
|-----|-----|-----|
| 274 | 269 | 255 |