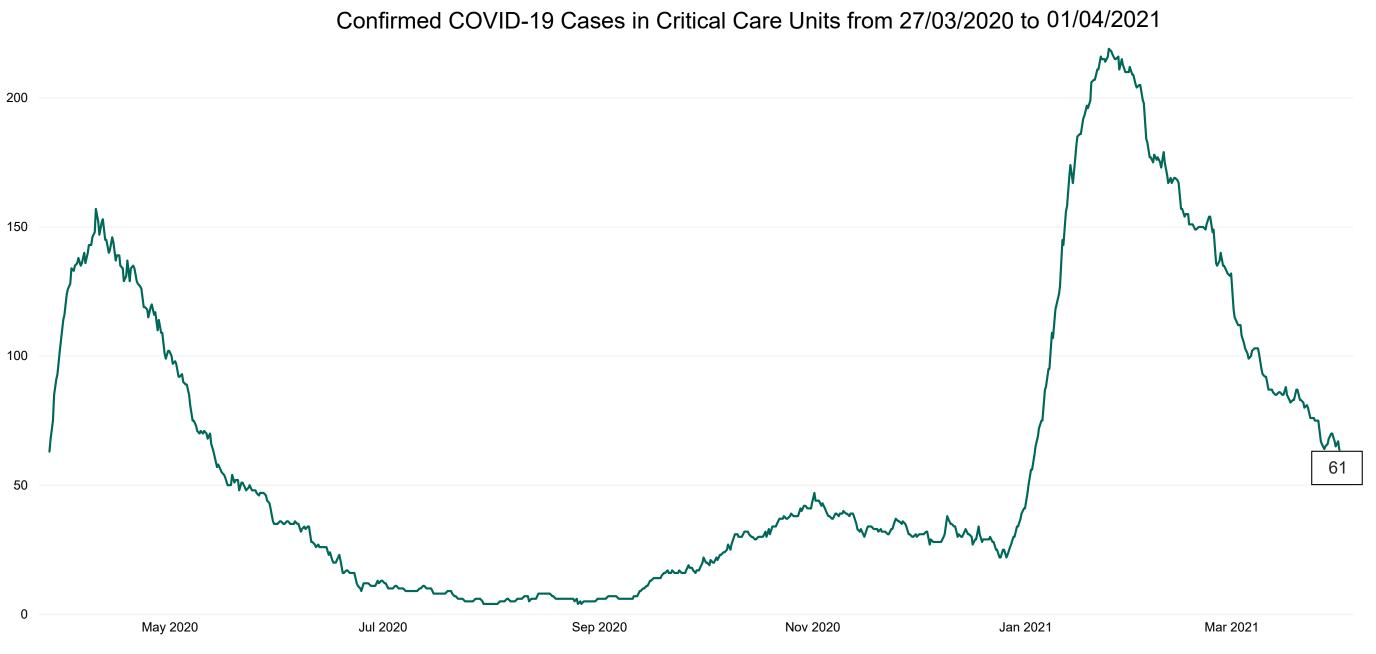

#### **Confirmed COVID-19 Cases in Critical Care Units**

Confirmed COVID-19 Cases in Critical Care Units 01/04/2021

### **Confirmed COVID-19 Cases in Critical Care Units**