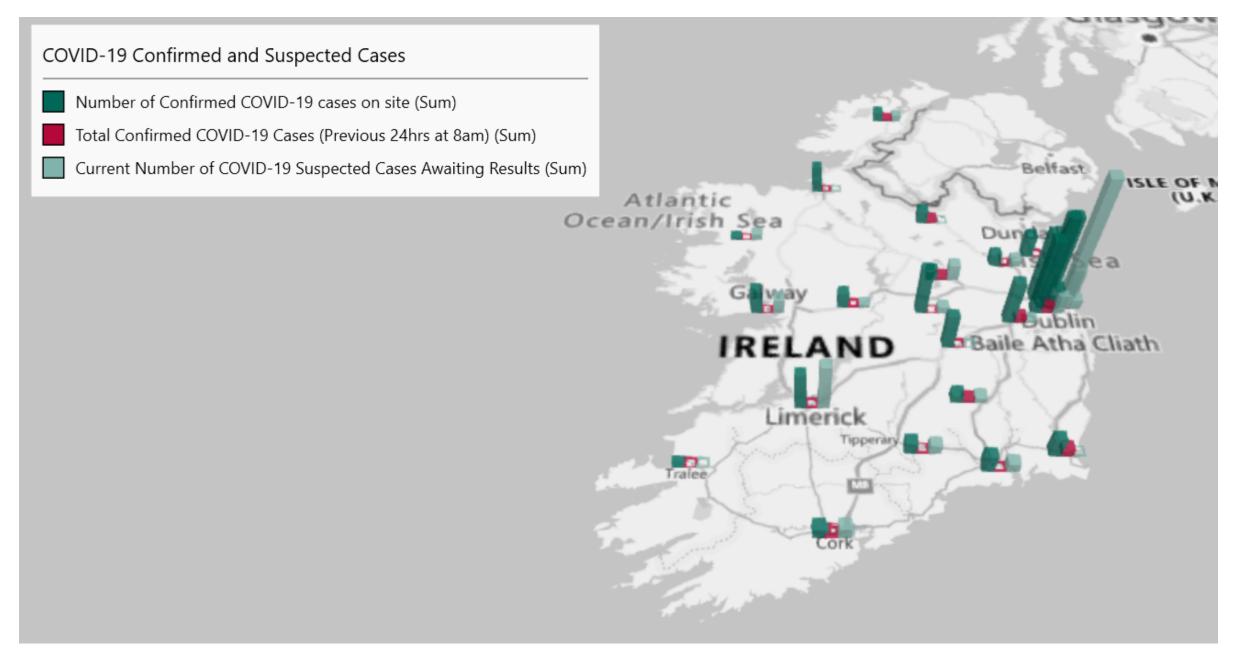

#### Geographical Spread of COVID-19 Confirmed Cases and Suspected Cases across Acute Hospital Sites as at 01/04/2021 20:00