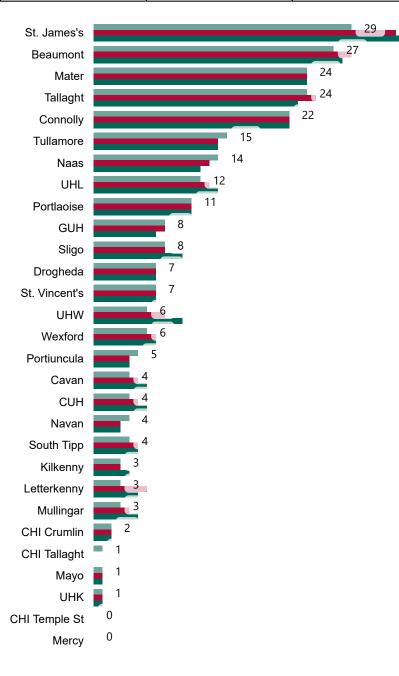

#### Total Confirmed COVID-19 Cases (Past 24 Hours)

| Current Number of COVID-19 Suspected Cases |          |    |     |     |  |
|--------------------------------------------|----------|----|-----|-----|--|
| 8am                                        | h        | 2  | 2pm | 8pm |  |
| 21                                         | 7        | 1  | 35  | 120 |  |
| St. James's                                |          |    | 40  |     |  |
| UHL                                        |          | 15 |     |     |  |
| Beaumont                                   |          | 10 |     |     |  |
| Connolly                                   | 6        |    |     |     |  |
| Tallaght                                   | 6        |    |     |     |  |
| GUH                                        | 5        |    |     |     |  |
| Mullingar                                  | 5        |    |     |     |  |
| CHI Crumlin                                | 4        |    |     |     |  |
| CUH                                        | 4        |    |     |     |  |
| Mater                                      | 4        |    |     |     |  |
| South Tipp                                 | 3        |    |     |     |  |
| St. Vincent's                              | 3        |    |     |     |  |
| UHW                                        | 3        |    |     |     |  |
| Kilkenny                                   | 2        |    |     |     |  |
| Letterkenny                                | 2        |    |     |     |  |
| Мауо                                       | 2        |    |     |     |  |
| Navan                                      | 2        |    |     |     |  |
| Tullamore                                  | 2        |    |     |     |  |
| Naas                                       | 1        |    |     |     |  |
| Portiuncula                                | 1        |    |     |     |  |
| Cavan                                      | 0        |    |     |     |  |
| CHI Tallaght                               |          |    |     |     |  |
| CHI Temple St                              | <b>0</b> |    |     |     |  |
| Drogheda                                   | 0        |    |     |     |  |
| Mercy                                      | 0        |    |     |     |  |
| Portlaoise                                 | 0        |    |     |     |  |
|                                            | 0        |    |     |     |  |

Sligo 💶 0

инк ┛

Wexford

0

PMIU COVID-19 Daily Operations Update Acute Hospitals | Page 5