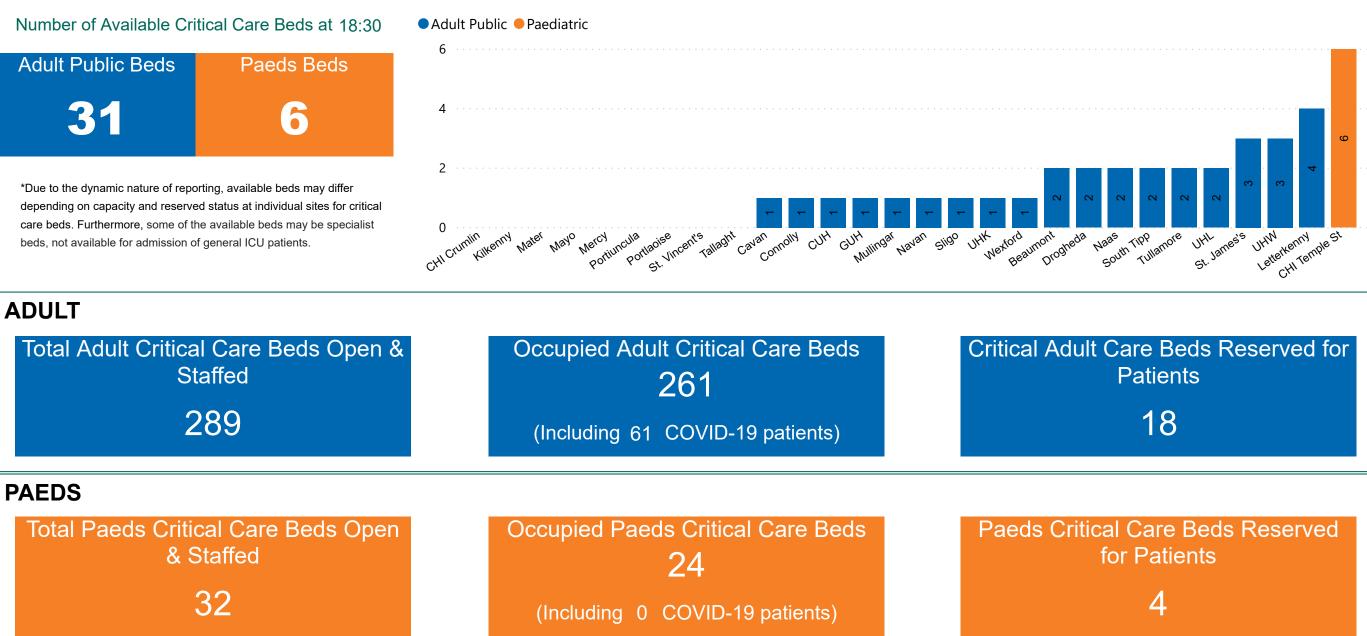

## Number of Critical Beds Available on 01/04/2021

Available Critical Care Beds

Sources: (Critical Care Bed Vacancies) - ICU Bed Information System (National Office of Clinical Audit (NOCA))

## Critical Care Summary as at 01/04/2021 18:30