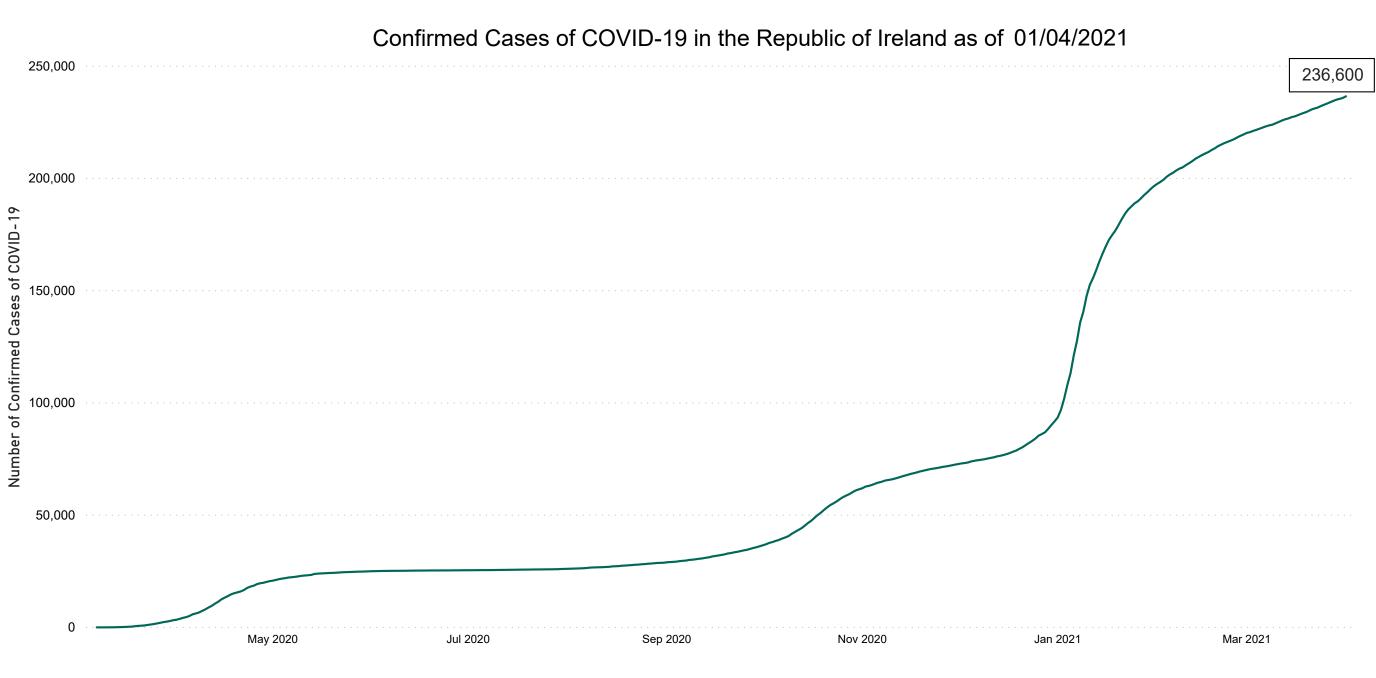

**COVID-19 Daily Operations Update Acute Hospitals** 

Performance Management and Improvement Unit

2000hrs Thursday 01st April 2021



### New Confirmed COVID-19 Cases in the Republic of Ireland as at 01/04/2021



Source: Department of Health 2020, < https://www.gov.ie/en/news/7e0924-latest-updates-on-covid-19-coronavirus/>

#### Percentage Increase compared to the Previous Day as at 01/04/2021

% Increase in total confirmed cases compared to the previous day since 06 March \* Baseline is 13 cases at 05-March-2020



Jul 2020

Sep 2020

Nov 2020

Jan 2021

Mar 2021

0.32%

## Confirmed Cases of COVID-19 in the Republic of Ireland as at 01/04/2021



#### Geographical Spread of COVID-19 Confirmed Cases and Suspected Cases across Acute Hospital Sites as at 01/04/2021 20:00



#### Total Confirmed COVID-19 Cases

| 8am | 2pm | 8pm |
|-----|-----|-----|
| 274 | 269 | 255 |



#### Total Confirmed COVID-19 Cases (Past 24 Hours)



| Current Number of COVID-19 Suspected Cases |          |    |     |     |  |
|--------------------------------------------|----------|----|-----|-----|--|
| 8am                                        | h        | 2  | 2pm | 8pm |  |
| 21                                         | 7        | 1  | 35  | 120 |  |
| St. James's                                |          |    | 40  |     |  |
| UHL                                        |          | 15 |     |     |  |
| Beaumont                                   |