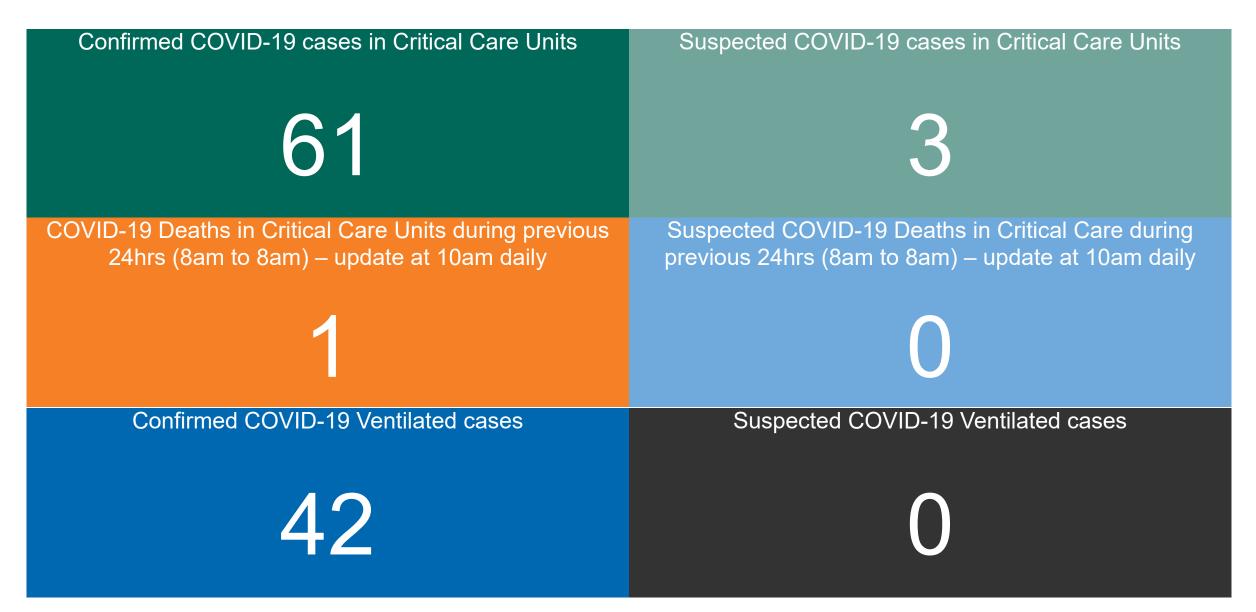

## Critical Care Summary as at 01/04/2021 18:30

#### **Confirmed COVID-19 Cases in Critical Care Units**

Confirmed COVID-19 Cases in Critical Care Units 01/04/2021

### **Confirmed COVID-19 Cases in Critical Care Units**

#### **Suspected COVID-19 Cases in Critical Care Units**

Suspected COVID-19 Cases in Critical Care Units 01/04/2021

### **Suspected COVID-19 Cases in Critical Care Units**

Suspected COVID-19 Cases in Critical Care Units from 31/03/2020 to 01/04/2021