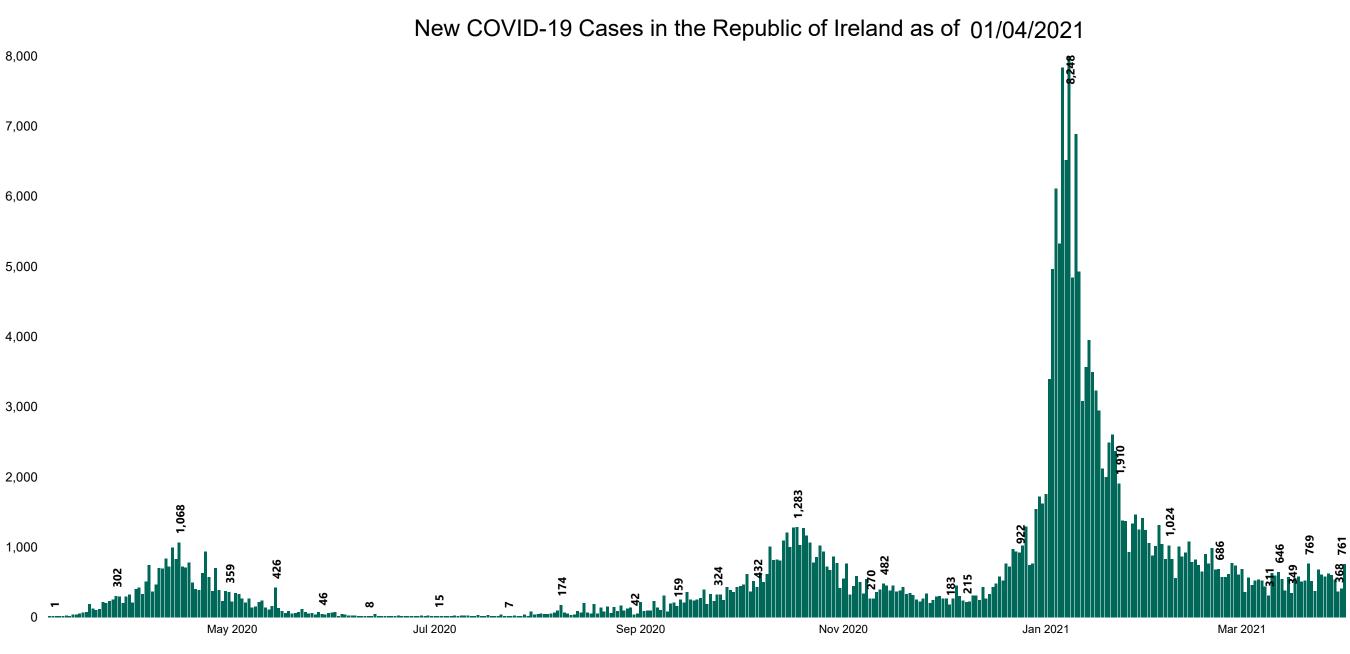

### New Confirmed COVID-19 Cases in the Republic of Ireland as at 01/04/2021

Source: Department of Health 2020, < https://www.gov.ie/en/news/7e0924-latest-updates-on-covid-19-coronavirus/>