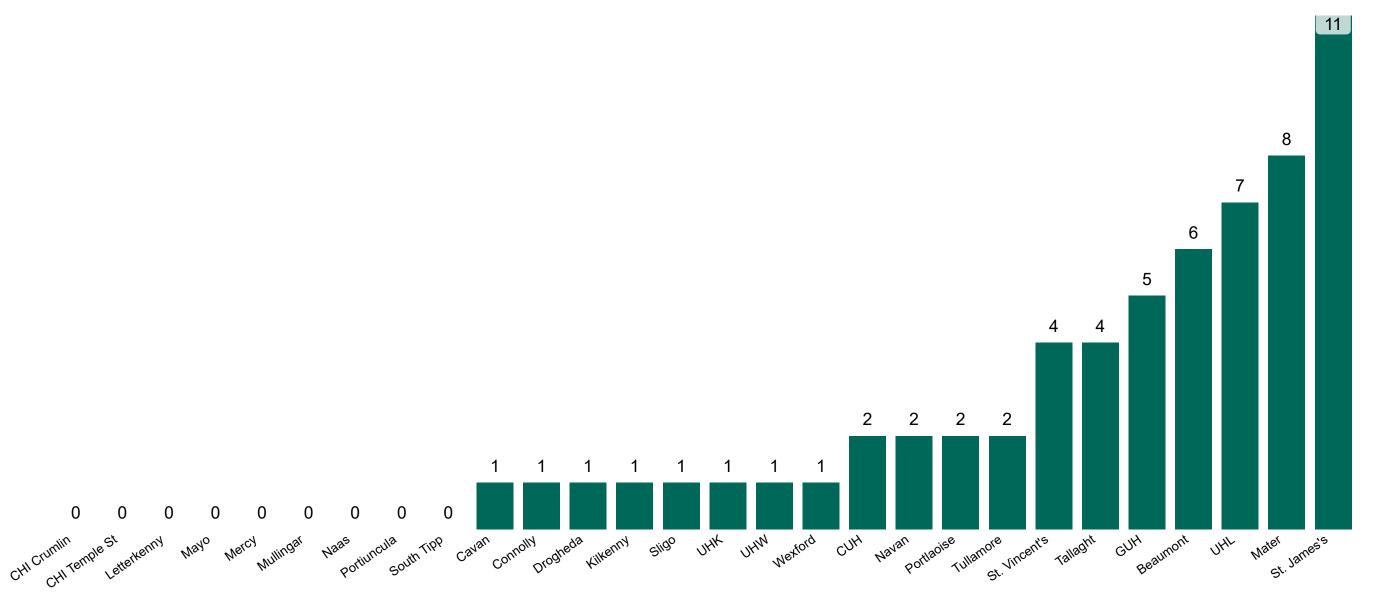

#### **Confirmed COVID-19 Cases in Critical Care Units**

Confirmed COVID-19 Cases in Critical Care Units 01/04/2021

### **Confirmed COVID-19 Cases in Critical Care Units**