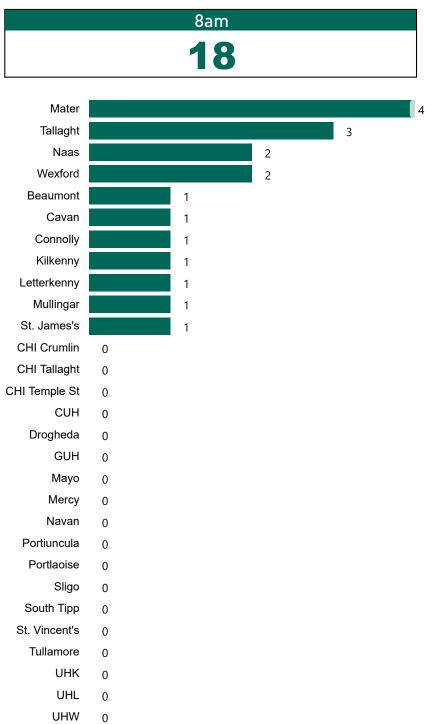

#### Total Confirmed COVID-19 Cases (Past 24 Hours)

| Current Number of COVID-19 Suspected Cases |          |    |     |     |  |
|--------------------------------------------|----------|----|-----|-----|--|
| 8am                                        | h        | 2  | 2pm | 8pm |  |
| 21                                         | 7        | 1  | 35  | 120 |  |
| St. James's                                |          |    | 40  |     |  |
| UHL                                        |          | 15 |     |     |  |
| Beaumont                                   |          | 10 |     |     |  |
| Connolly                                   | 6        |    |     |     |  |
| Tallaght                                   | 6        |    |     |     |  |
| GUH                                        | 5        |    |     |     |  |
| Mullingar                                  | 5        |    |     |     |  |
| CHI Crumlin                                | 4        |    |     |     |  |
| CUH                                        | 4        |    |     |     |  |
| Mater                                      | 4        |    |     |     |  |
| South Tipp                                 | 3        |    |     |     |  |
| St. Vincent's                              | 3        |    |     |     |  |
| UHW                                        | 3        |    |     |     |  |
| Kilkenny                                   | 2        |    |     |     |  |
| Letterkenny                                | 2        |    |     |     |  |
| Мауо                                       | 2        |    |     |     |  |
| Navan                                      | 2        |    |     |     |  |
| Tullamore                                  | 2        |    |     |     |  |
| Naas                                       | 1        |    |     |     |  |
| Portiuncula                                | 1        |    |     |     |  |
| Cavan                                      | 0        |    |     |     |  |
| CHI Tallaght                               |          |    |     |     |  |
| CHI Temple St                              | <b>0</b> |    |     |     |  |
| Drogheda                                   | 0        |    |     |     |  |
| Mercy                                      | 0        |    |     |     |  |
| Portlaoise                                 | 0        |    |     |     |  |
|                                            | 0        |    |     |     |  |

Sligo 💶 0

инк ┛

Wexford

0

PMIU COVID-19 Daily Operations Update Acute Hospitals | Page 5