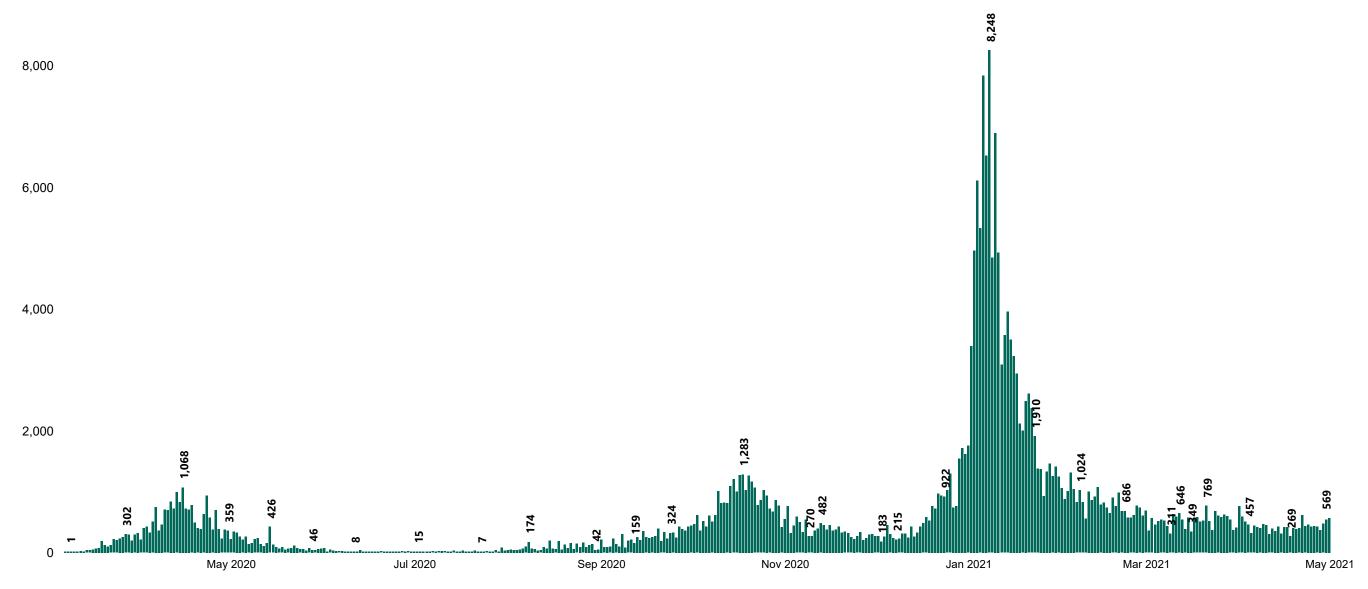

## New Confirmed COVID-19 Cases in the Republic of Ireland as at 01/05/2021

New COVID-19 Cases in the Republic of Ireland as of 01/05/2021