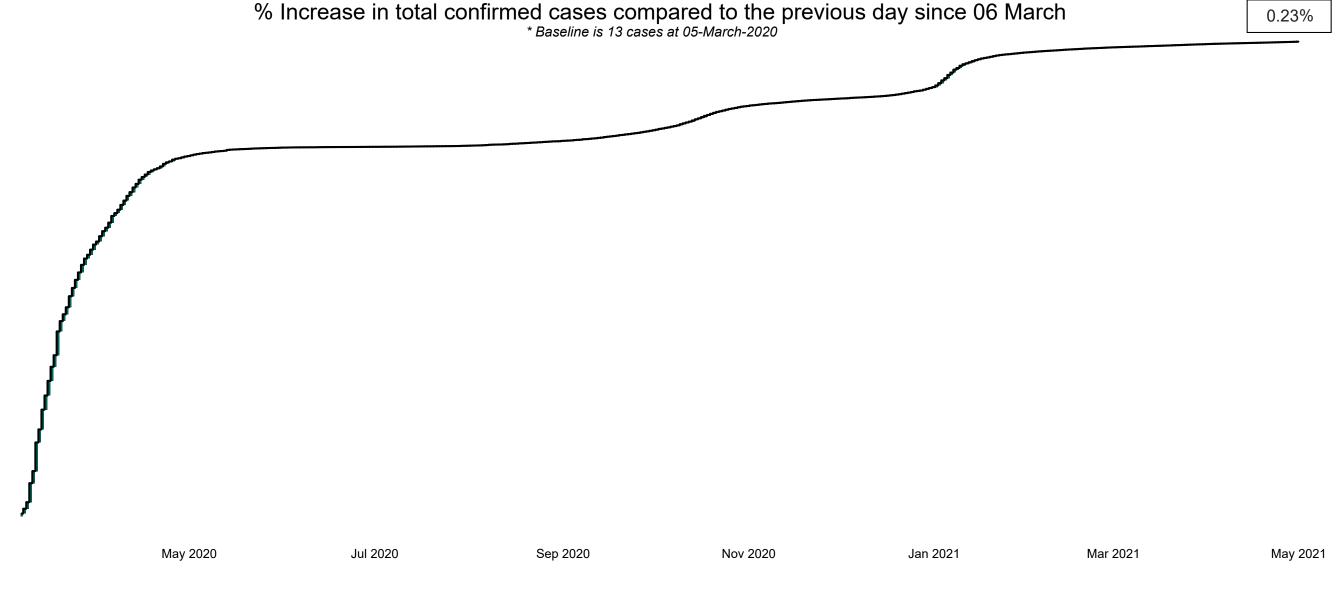

**COVID-19 Daily Operations Update Acute Hospitals** 

Performance Management and Improvement Unit

2000hrs Saturday 01st May 2021



## New Confirmed COVID-19 Cases in the Republic of Ireland as at 01/05/2021

New COVID-19 Cases in the Republic of Ireland as of 01/05/2021



## Percentage Increase compared to the Previous Day as at 01/05/2021



0.23%

## Confirmed Cases of COVID-19 in the Republic of Ireland as at 01/05/2021

Confirmed Cases of COVID-19 in the Republic of Ireland as of 01/05/2021



## Geographical Spread of COVID-19 Confirmed Cases and Suspected Cases across Acute Hospital Sites as at 01/05/2021 20:00



#### **Total Confirmed COVID-19 Cases**

| 8am | 2pm | 8pm |
|-----|-----|-----|
| 123 | 123 | 122 |



#### Total Confirmed COVID-19 Cases (Past 24 Hours)





Wexford

0

#### Current Number of COVID-19 Suspected Cases

| 8am        | 2pm | 8pm |
|------------|-----|-----|
| <b>159</b> | 176 | 126 |



# Number of Confirmed COVID-19 Cases Admitted across 29 acute sites (including CHI)

Number of Confirmed COVID-19 Cases Admitted on Site at 0800hrs, 1400hrs and 2000hrs



# Percentage Variance at <u>8am</u> o