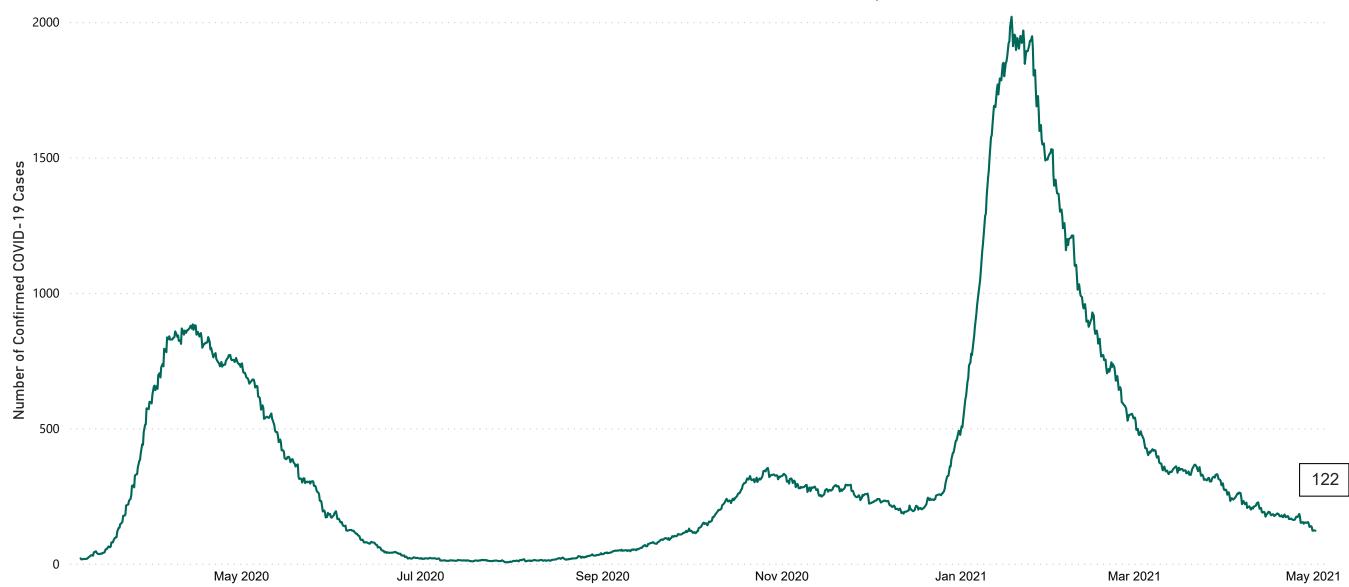

# Number of Confirmed COVID-19 Cases Admitted across 29 acute sites (including CHI)

Number of Confirmed COVID-19 Cases Admitted on Site at 0800hrs, 1400hrs and 2000hrs

# Percentage Variance at <u>8am</u> of Confirmed COVID-19 cases Admitted Across 29 sites compared to the previous day

% Variance at 8am of confirmed COVID-19 cases admitted across 29 sites to the previous day

Nov 2020

Jan 2021

Sep 2020

Source: SBAR Portal

May 2020

Jul 2020

May 2021

Mar 2021