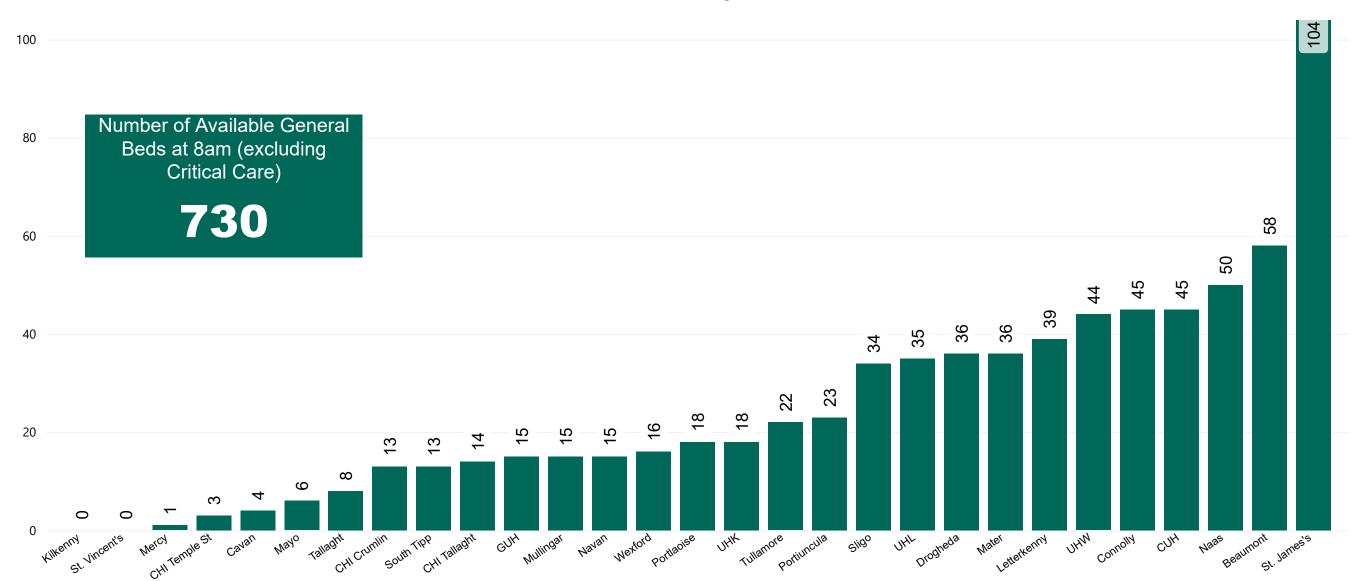

## Number of Available General Beds on 01/05/2021

#### Number of Available General Beds