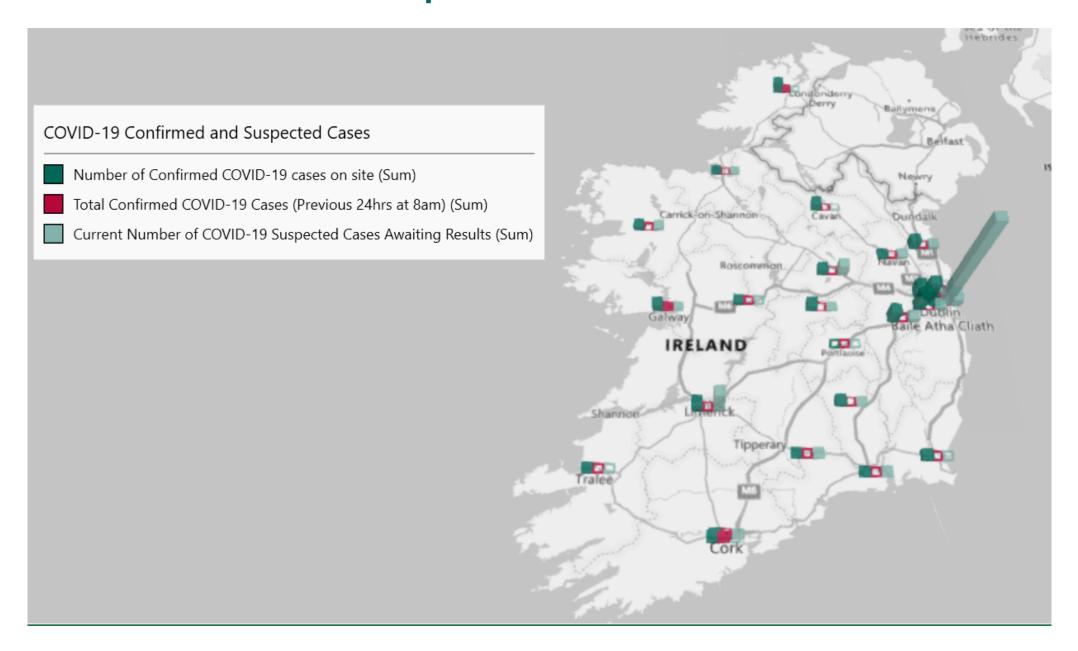

## Geographical Spread of COVID-19 Confirmed Cases and Suspected Cases across Acute Hospital Sites as at 01/05/2021 20:00