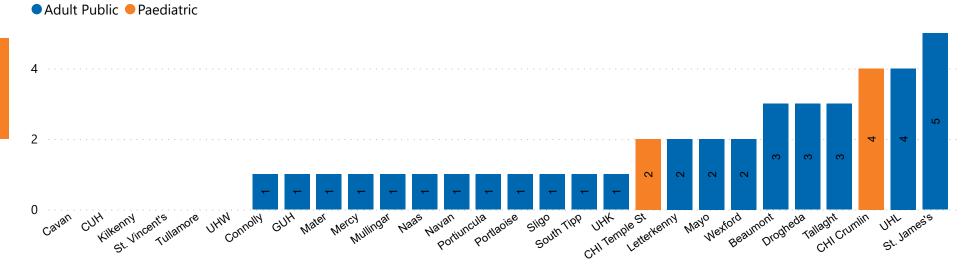

## Geographical Spread of COVID-19 Confirmed Cases and Suspected Cases across Acute Hospital Sites as at 01/05/2021 20:00

#### Total Confirmed COVID-19 Cases (Past 24 Hours)

Wexford

0