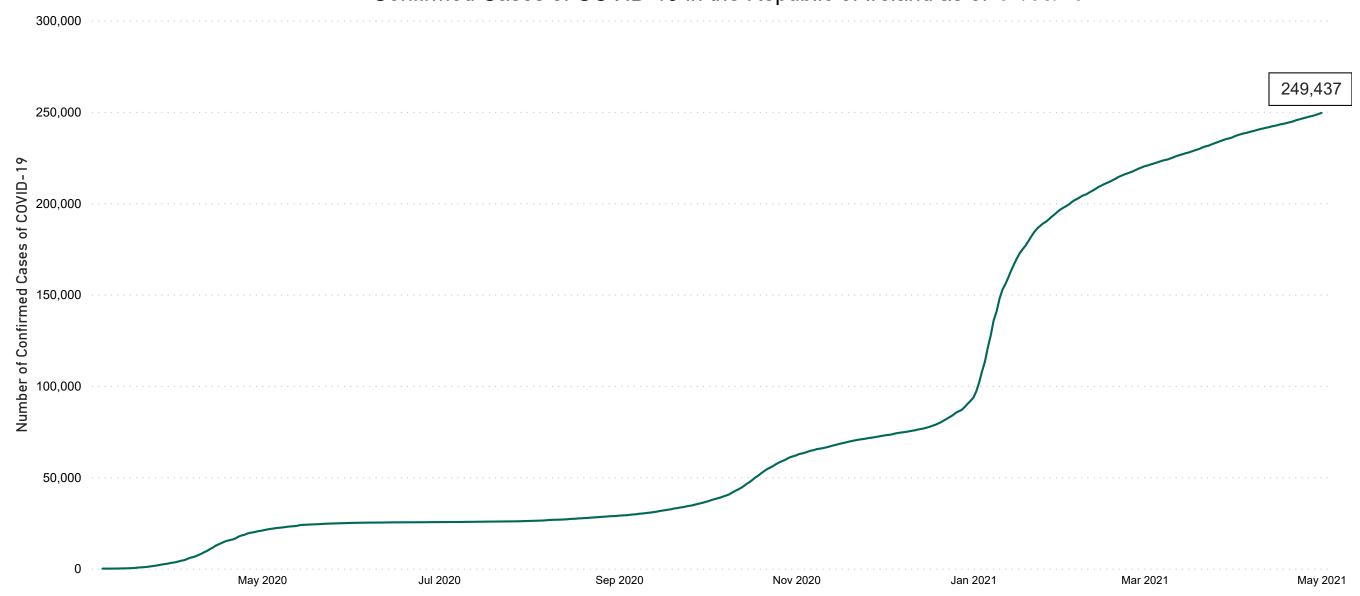

## Confirmed Cases of COVID-19 in the Republic of Ireland as at 01/05/2021

Confirmed Cases of COVID-19 in the Republic of Ireland as of 01/05/2021