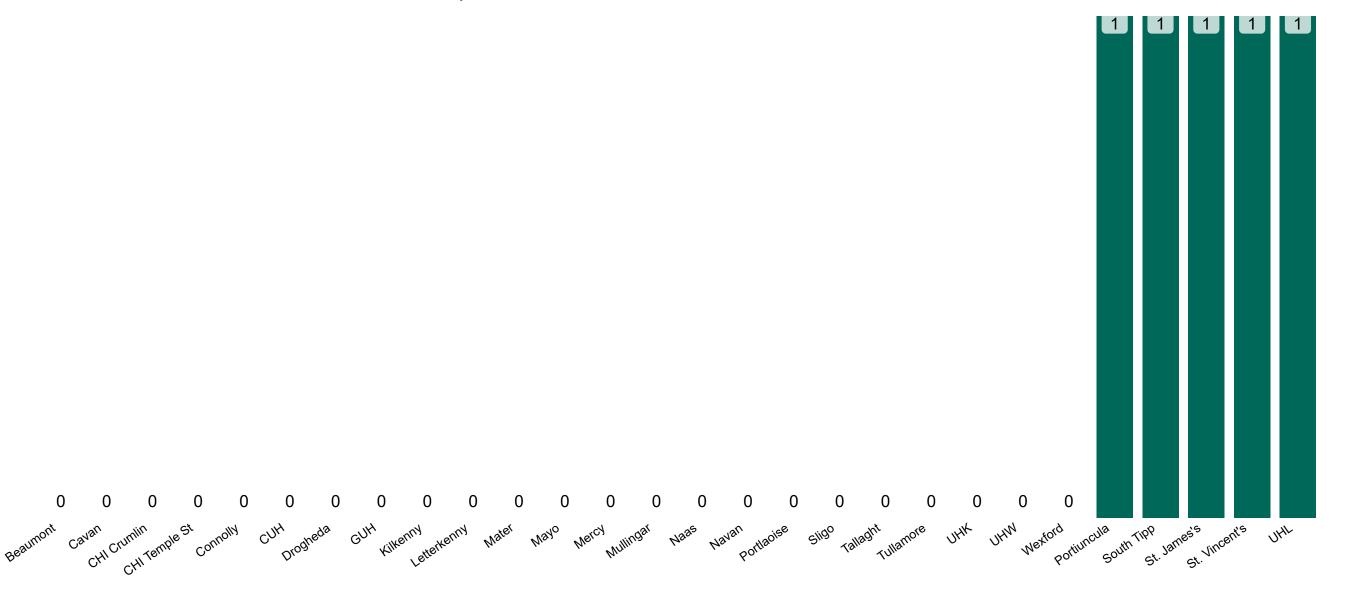

## **Suspected COVID-19 Cases in Critical Care Units**

Suspected COVID-19 Cases in Critical Care Units 01/05/2021