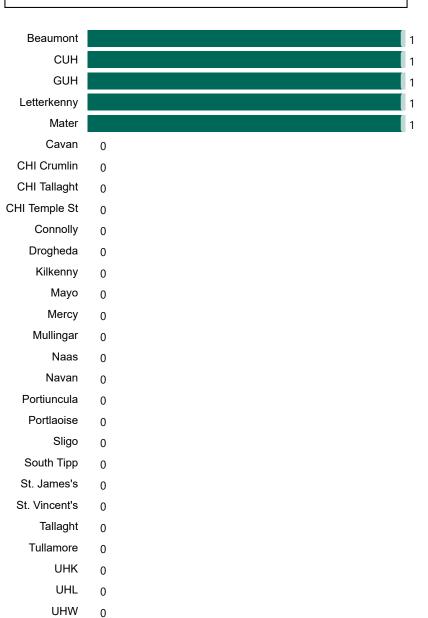

**COVID-19 Daily Operations Update Acute Hospitals** 

Performance Management and Improvement Unit

2000hrs Saturday 01st May 2021



## New Confirmed COVID-19 Cases in the Republic of Ireland as at 01/05/2021

New COVID-19 Cases in the Republic of Ireland as of 01/05/2021



## Percentage Increase compared to the Previous Day as at 01/05/2021



0.23%

## Confirmed Cases of COVID-19 in the Republic of Ireland as at 01/05/2021

Confirmed Cases of COVID-19 in the Republic of Ireland as of 01/05/2021



## Geographical Spread of COVID-19 Confirmed Cases and Suspected Cases across Acute Hospital Sites as at 01/05/2021 20:00



#### **Total Confirmed COVID-19 Cases**

| 8am | 2pm | 8pm |
|-----|-----|-----|
| 123 | 123 | 122 |



#### Total Confirmed COVID-19 Cases (Past 24 Hours)





Wexford

0

#### Current Number of COVID-19 Suspected Cases

| 8am        | 2pm | 8pm |
|------------|-----|-----|
| <b>159</b> | 176 | 126 |



# Number of Confirmed COVID-19 Cases Admitted across 29 acute sites (including CHI)

Number of Confirmed COVID-19 Cases Admitted on Site at 0800hrs, 1400hrs and 2000hrs



# Percentage Variance at <u>8am</u> of Confirmed COVID-19 cases Admitted Across 29 sites compared to the previous day

% Variance at 8am of confirmed COVID-19 cases admitted across 29 sites to the previous day



Nov 2020

Jan 2021

Sep 2020

Source: SBAR Portal

May 2020

Jul 2020

May 2021

Mar 2021

## Number of Suspected COVID-19 Swab Results Awaited Across 29 acute sites as at 01/05/2021

Number of COVID-19 Swab Results Awaited at 0800hrs, 1400hrs and 2000hrs



## Number