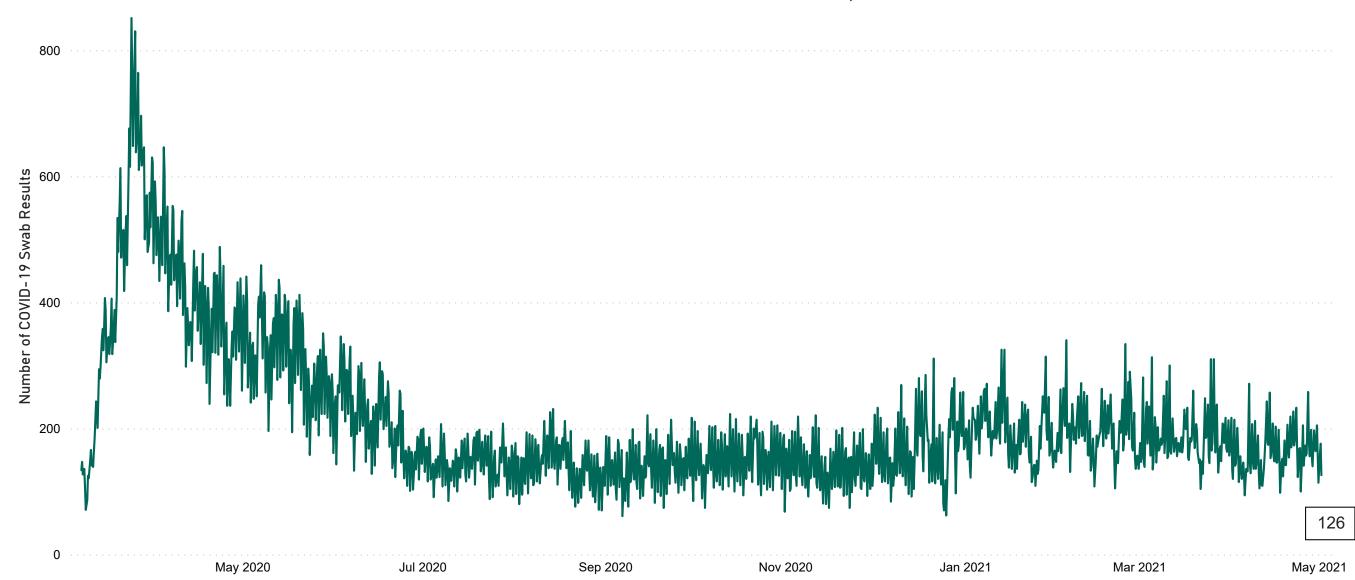

## Number of Suspected COVID-19 Swab Results Awaited Across 29 acute sites as at 01/05/2021

Number of COVID-19 Swab Results Awaited at 0800hrs, 1400hrs and 2000hrs