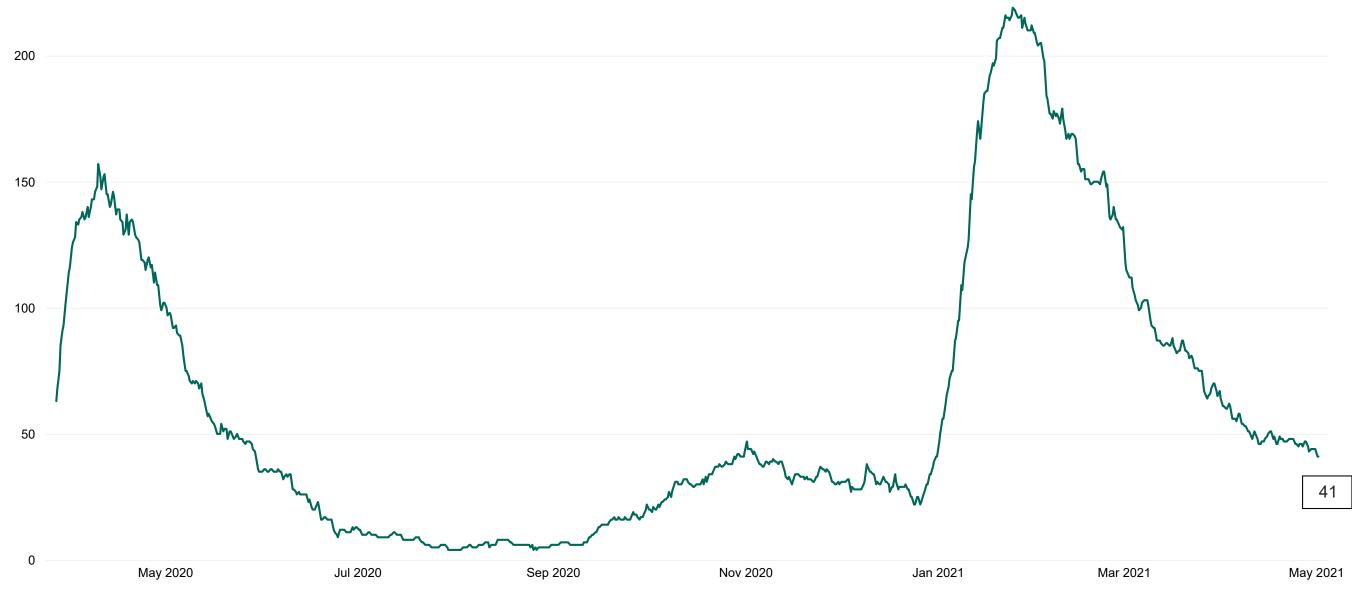

### **Confirmed COVID-19 Cases in Critical Care Units**

Confirmed COVID-19 Cases in Critical Care Units from 27/03/2020 to 01/05/2021

Nov 2020

Jan 2021

Sep 2020

Source: SBAR Portal

May 2020

Jul 2020

May 2021

Mar 2021