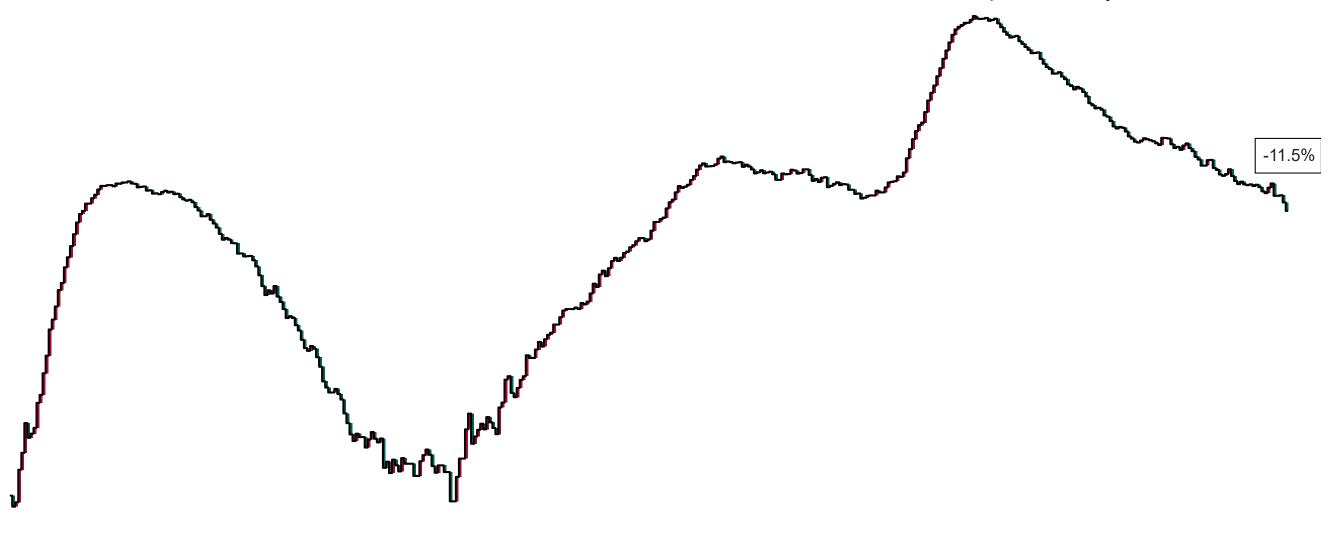

# Percentage Variance at <u>8am</u> of Confirmed COVID-19 cases Admitted Across 29 sites compared to the previous day

% Variance at 8am of confirmed COVID-19 cases admitted across 29 sites to the previous day

Nov 2020

Jan 2021

Sep 2020

Source: SBAR Portal

May 2020

Jul 2020

May 2021

Mar 2021