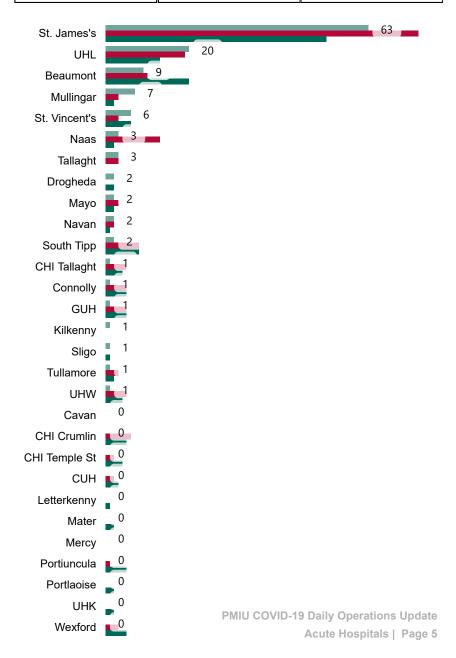

## Number of Suspected COVID-19 Swab Results Awaited Across 29 acute sites as at 01/05/2021

Number of COVID-19 Swab Results Awaited at 0800hrs, 1400hrs and 2000hrs