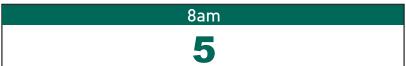

#### **Total Confirmed COVID-19 Cases**

| 8am | 2pm | 8pm |
|-----|-----|-----|
| 123 | 123 | 122 |