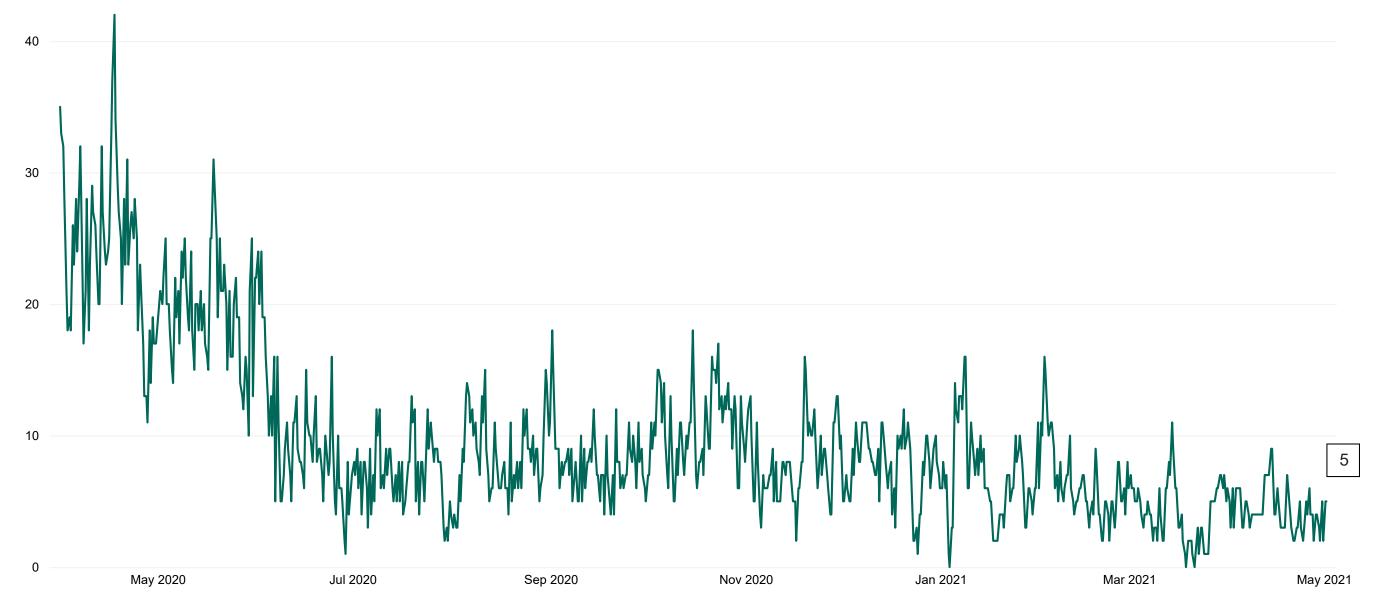

# Percentage Variance at <u>8am</u> of Confirmed COVID-19 cases Admitted Across 29 sites compared to the previous day

% Variance at 8am of confirmed COVID-19 cases admitted across 29 sites to the previous day

Nov 2020

Jan 2021

Sep 2020

Source: SBAR Portal

May 2020

Jul 2020

May 2021

Mar 2021