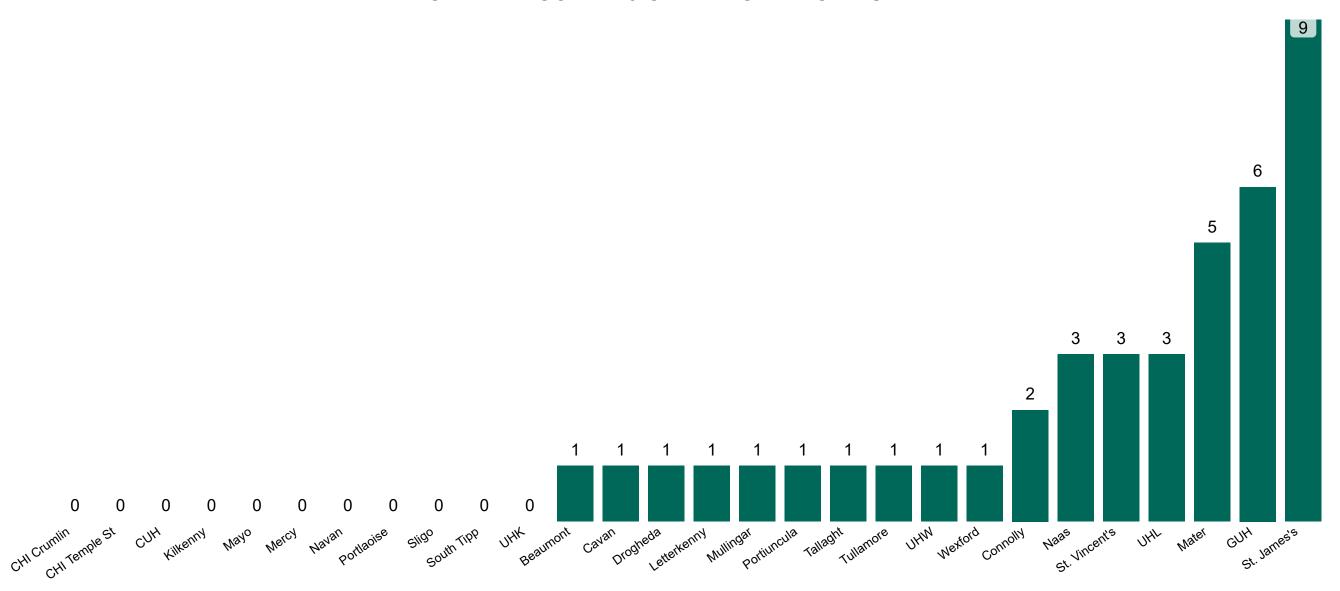

## Geographical Spread of COVID-19 Confirmed Cases and Suspected Cases across Acute Hospital Sites as at 01/05/2021 20:00

# Number of Confirmed COVID-19 Cases Admitted across 29 acute sites (including CHI)

Number of Confirmed COVID-19 Cases Admitted on Site at 0800hrs, 1400hrs and 2000hrs