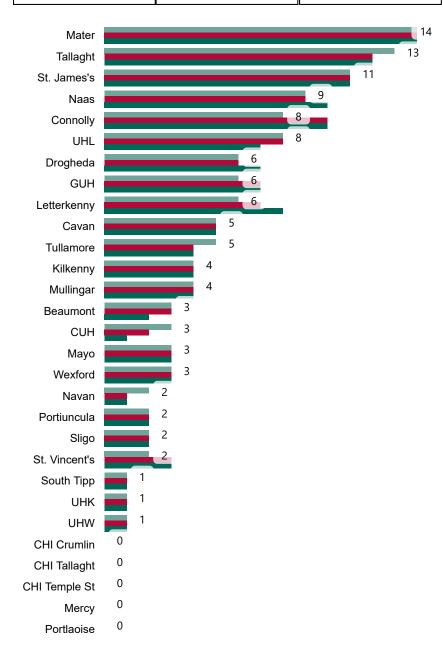

# Number of Confirmed COVID-19 Cases Admitted across 29 acute sites (including CHI)

Number of Confirmed COVID-19 Cases Admitted on Site at 0800hrs, 1400hrs and 2000hrs

# Percentage Variance at <u>8am</u> of Confirmed COVID-19 cases Admitted Across 29 sites compared to the previous day

% Variance at 8am of confirmed COVID-19 cases admitted across 29 sites to the previous day