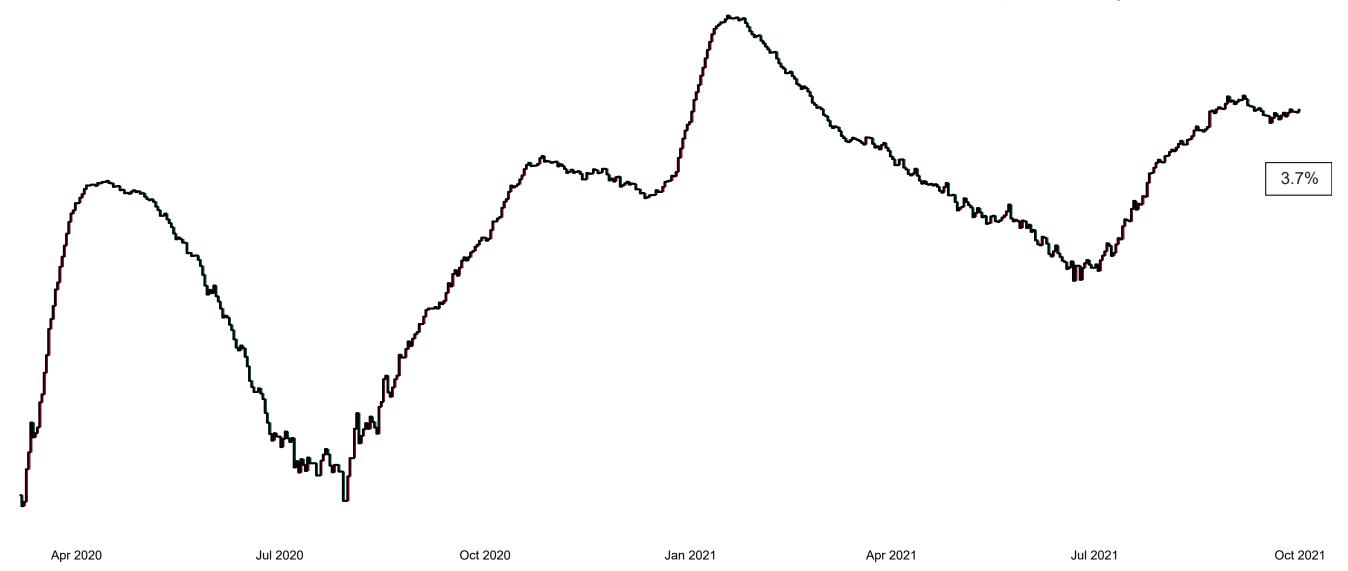

## Percentage Variance at <u>8am</u> of Confirmed COVID-19 cases Admitted Across 29 sites compared to the previous day

% Variance at 8am of confirmed COVID-19 cases admitted across 29 sites to the previous day