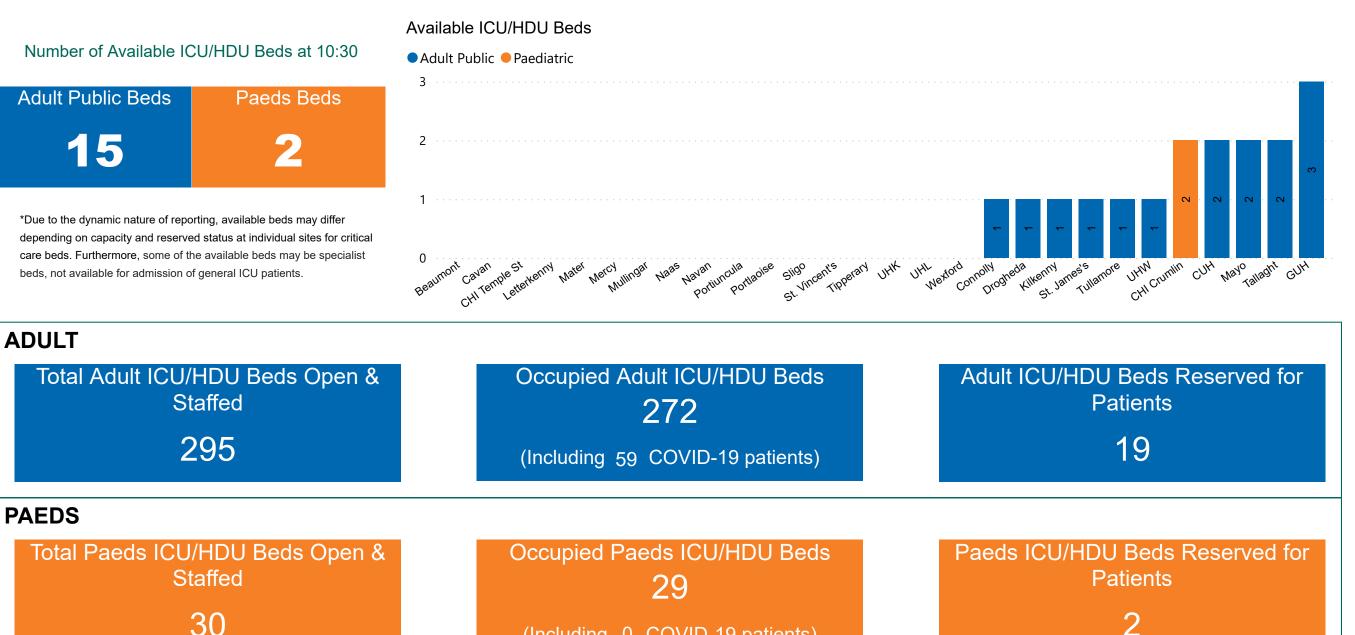

## Number of ICU/HDU Beds Available on 01/10/2021

(Including 0 COVID-19 patients)

Sources: (Critical Care Bed Vacancies) - ICU Bed Information System (National Office of Clinical Audit (NOCA))

PMIU COVID-19 Daily Operations Update Acute Hospitals | Page 9

### ICU/HDU Summary as at 01/10/2021 10:30