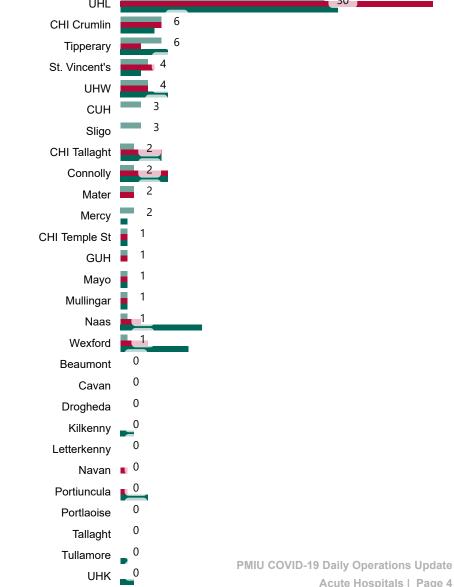

#### Current Number of COVID-19 Suspected Cases

| 8am          |   | 2pm |  | 8pm |  |  |
|--------------|---|-----|--|-----|--|--|
| 131          |   | 110 |  | 100 |  |  |
| St. James's  |   |     |  | 30  |  |  |
| UHL          |   | _   |  | 30  |  |  |
| CHI Crumlin  | _ | 6   |  | _   |  |  |
| Tipperary    |   | 6   |  |     |  |  |
| St Vincent's | 4 |     |  |     |  |  |

UHK

Acute Hospitals | Page 4