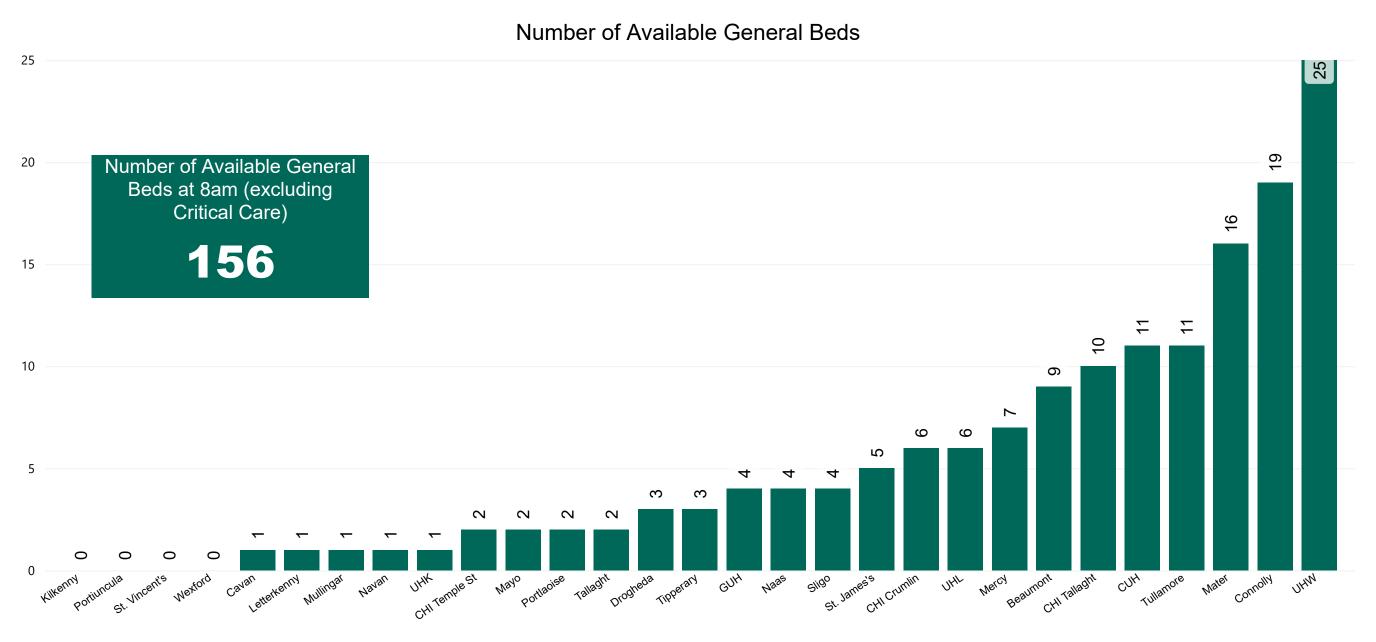

_   |  |  |
| Tipperary    |   | 6   |  |     |  |  |
| St Vincent's | 4 |     |  |     |  |  |



UHK

Acute Hospitals | Page 4

# Number of Confirmed COVID-19 Cases Admitted across 29 acute sites (including CHI)

Number of Confirmed COVID-19 Cases Admitted on Site at 0800hrs, 1400hrs and 2000hrs



## Percentage Variance at <u>8am</u> of Confirmed COVID-19 cases Admitted Across 29 sites compared to the previous day

% Variance at 8am of confirmed COVID-19 cases admitted across 29 sites to the previous day



PMIU COVID-19 Daily Operations Update Acute Hospitals | Page 6

# Number of Suspected COVID-19 Swab Results Awaited Across 29 acute sites as at 01/10/2021

Number of COVID-19 Swab Results Awaited at 0800hrs, 1400hrs and 2000hrs



#### Number of Available General Beds on 01/10/2021



## Number of ICU/HDU Beds Available on 01/10/2021



(Including 0 COVID-19 patients)

Sources: (Critical Care Bed Vacancies) - ICU Bed Information System (National Office of Clinical Audit (NOCA))

PMIU COVID-19 Daily Operations Update Acute Hospitals | Page 9

### ICU/HDU Summary as at 01/10/2021 10:30



#### **Confirmed COVID-19 Cases in ICU/HDU**

Confirmed COVID-19 Cases in ICU/HDU 01/10/2021



11

### **Confirmed COVID-19 Cases in ICU/HDU**



PMIU COVID-19 Daily Operations Update Acute Hospitals | Page 12

# **DOCUMENT ENDS**