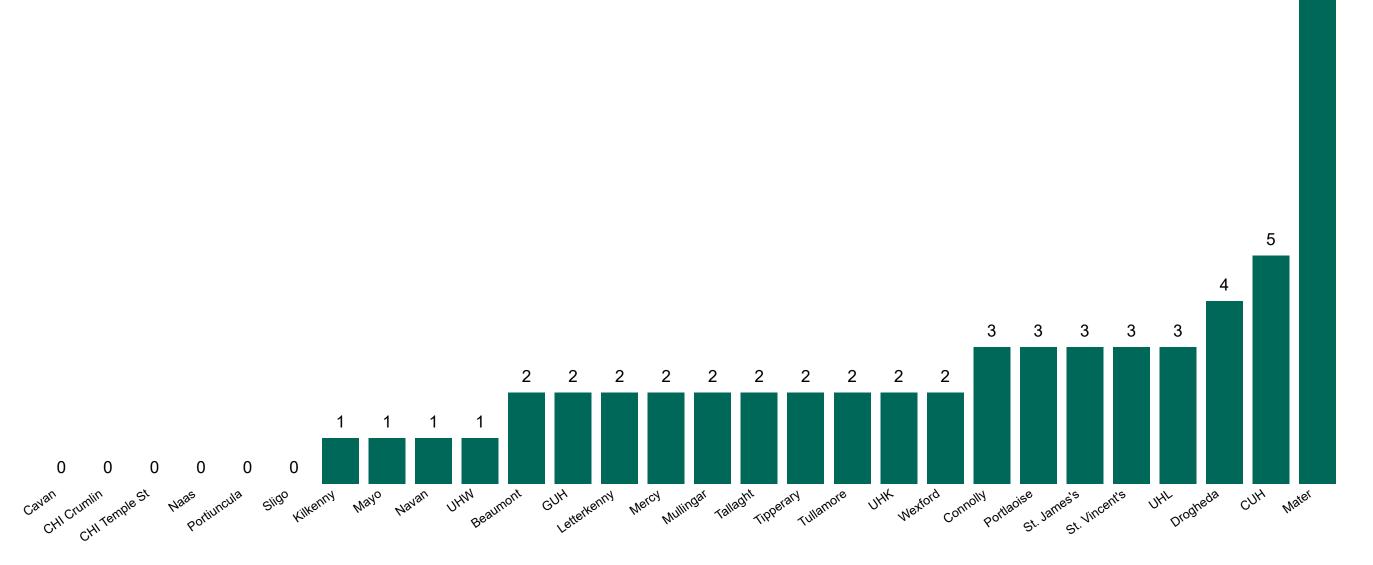

#### Total Confirmed COVID-19 Cases (Past 24 Hours)

| Tallaght      |   |   |   |   |   |   | 6 |
|---------------|---|---|---|---|---|---|---|
| UHK           |   |   |   |   | ļ | 5 |   |
| Beaumont      |   |   |   | 3 |   |   |   |
| Drogheda      |   |   |   | 3 |   |   |   |
| Letterkenny   |   |   |   | 3 |   |   |   |
| Tullamore     |   |   |   | 3 |   |   |   |
| UHL           |   |   |   | 3 |   |   |   |
| Cavan         |   |   | 2 |   |   |   |   |
| CUH           |   |   | 2 |   |   |   |   |
| Kilkenny      |   |   | 2 |   |   |   |   |
| Мауо          |   |   | 2 |   |   |   |   |
| Sligo         |   |   | 2 |   |   |   |   |
| St. James's   |   |   | 2 |   |   |   |   |
| Wexford       |   |   | 2 |   |   |   |   |
| Connolly      |   | 1 |   |   |   |   |   |
| Mater         |   | 1 |   |   |   |   |   |
| Naas          |   | 1 |   |   |   |   |   |
| Portiuncula   |   | 1 |   |   |   |   |   |
| St. Vincent's |   | 1 |   |   |   |   |   |
| UHW           |   | 1 |   |   |   |   |   |
| CHI Crumlin   | 0 |   |   |   |   |   |   |
| CHI Tallaght  | 0 |   |   |   |   |   |   |
| CHI Temple St | 0 |   |   |   |   |   |   |
| GUH           | 0 |   |   |   |   |   |   |
| Mercy         | 0 |   |   |   |   |   |   |
| Mullingar     | 0 |   |   |   |   |   |   |
| Navan         | 0 |   |   |   |   |   |   |
| Portlaoise    | 0 |   |   |   |   |   |   |
| Tipperary     | 0 |   |   |   |   |   |   |
|               |   |   |   |   |   |   |   |