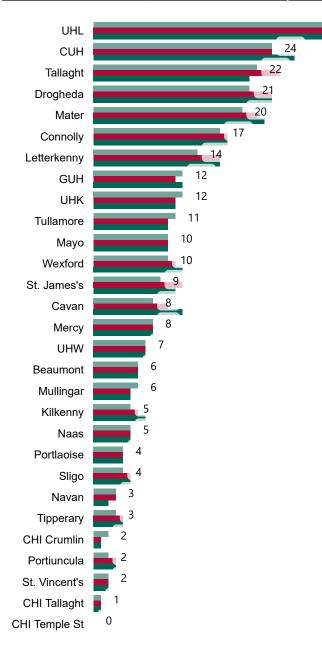

#### Total Confirmed COVID-19 Cases (Past 24 Hours)

| Tallaght      |   |   |   |   |   |   | 6 |
|---------------|---|---|---|---|---|---|---|
| UHK           |   |   |   |   | ļ | 5 |   |
| Beaumont      |   |   |   | 3 |   |   |   |
| Drogheda      |   |   |   | 3 |   |   |   |
| Letterkenny   |   |   |   | 3 |   |   |   |
| Tullamore     |   |   |   | 3 |   |   |   |
| UHL           |   |   |   | 3 |   |   |   |
| Cavan         |   |   | 2 |   |   |   |   |
| CUH           |   |   | 2 |   |   |   |   |
| Kilkenny      |   |   | 2 |   |   |   |   |
| Мауо          |   |   | 2 |   |   |   |   |
| Sligo         |   |   | 2 |   |   |   |   |
| St. James's   |   |   | 2 |   |   |   |   |
| Wexford       |   |   | 2 |   |   |   |   |
| Connolly      |   | 1 |   |   |   |   |   |
| Mater         |   | 1 |   |   |   |   |   |
| Naas          |   | 1 |   |   |   |   |   |
| Portiuncula   |   | 1 |   |   |   |   |   |
| St. Vincent's |   | 1 |   |   |   |   |   |
| UHW           |   | 1 |   |   |   |   |   |
| CHI Crumlin   | 0 |   |   |   |   |   |   |
| CHI Tallaght  | 0 |   |   |   |   |   |   |
| CHI Temple St | 0 |   |   |   |   |   |   |
| GUH           | 0 |   |   |   |   |   |   |
| Mercy         | 0 |   |   |   |   |   |   |
| Mullingar     | 0 |   |   |   |   |   |   |
| Navan         | 0 |   |   |   |   |   |   |
| Portlaoise    | 0 |   |   |   |   |   |   |
| Tipperary     | 0 |   |   |   |   |   |   |
|               |   |   |   |   |   |   |   |