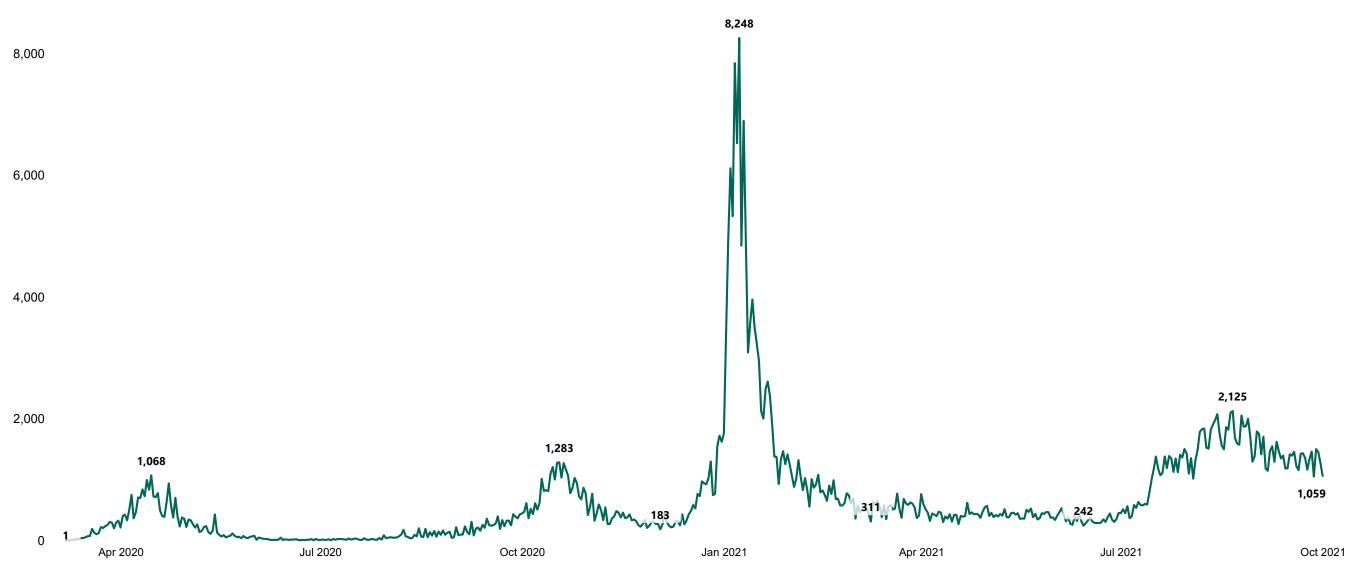

#### New Confirmed COVID-19 Cases in the Republic of Ireland as at 01/10/2021

New Confirmed COVID-19 Cases in the Republic of Ireland as at 01/10/2021

**Source:** Department of Health 2020, < https://www.gov.ie/en/news/7e0924-latest-updates-on-covid-19-coronavirus/> up to 05/09/21 and from <https://covid19ireland-geohive.hub.arcgis.com/> thereafter