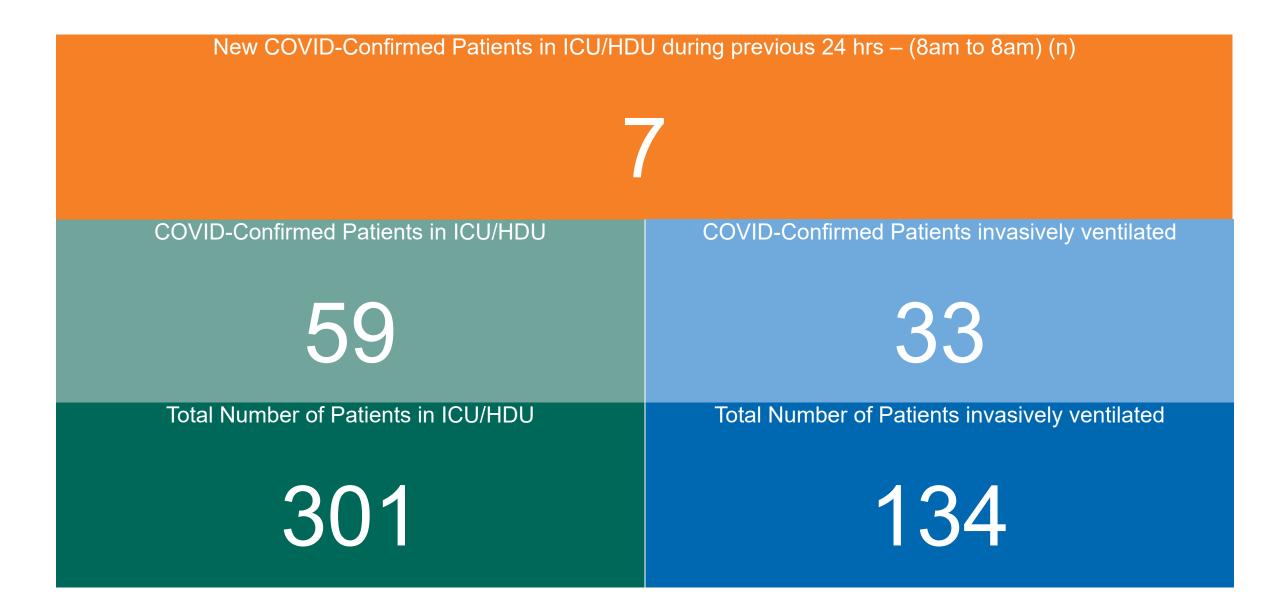

#### **Confirmed COVID-19 Cases in ICU/HDU**

Confirmed COVID-19 Cases in ICU/HDU 01/10/2021

11

### **Confirmed COVID-19 Cases in ICU/HDU**

PMIU COVID-19 Daily Operations Update Acute Hospitals | Page 12