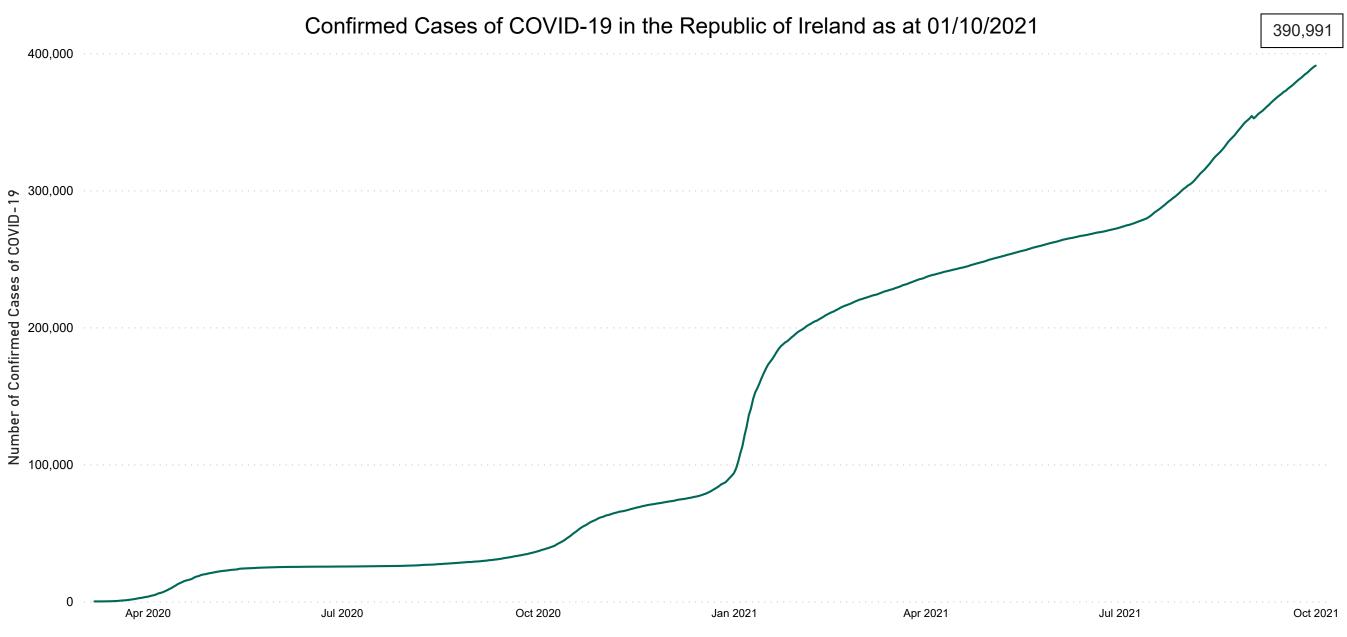

### Confirmed Cases of COVID-19 in the Republic of Ireland as at 01/10/2021

**Source:** Department of Health 2020, < https://www.gov.ie/en/news/7e0924-latest-updates-on-covid-19-coronavirus/> up to 14/05/21 and from <https://covid19ireland-geohive.hub.arcgis.com/> thereafter