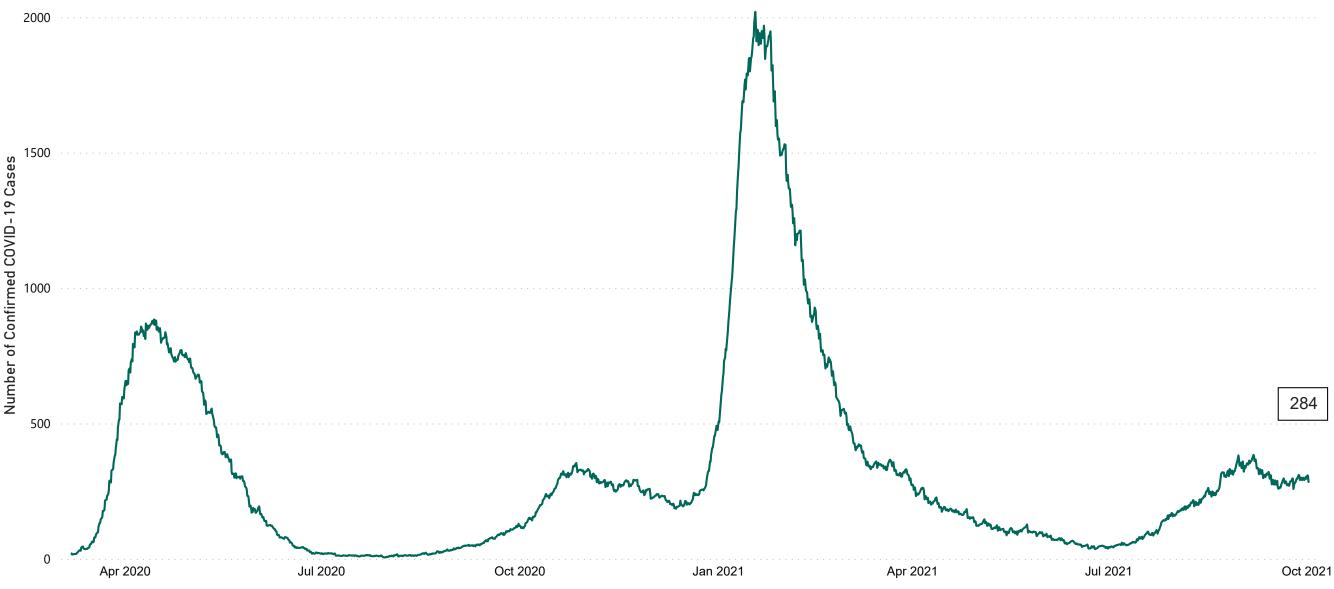

# Number of Confirmed COVID-19 Cases Admitted across 29 acute sites (including CHI)

Number of Confirmed COVID-19 Cases Admitted on Site at 0800hrs, 1400hrs and 2000hrs