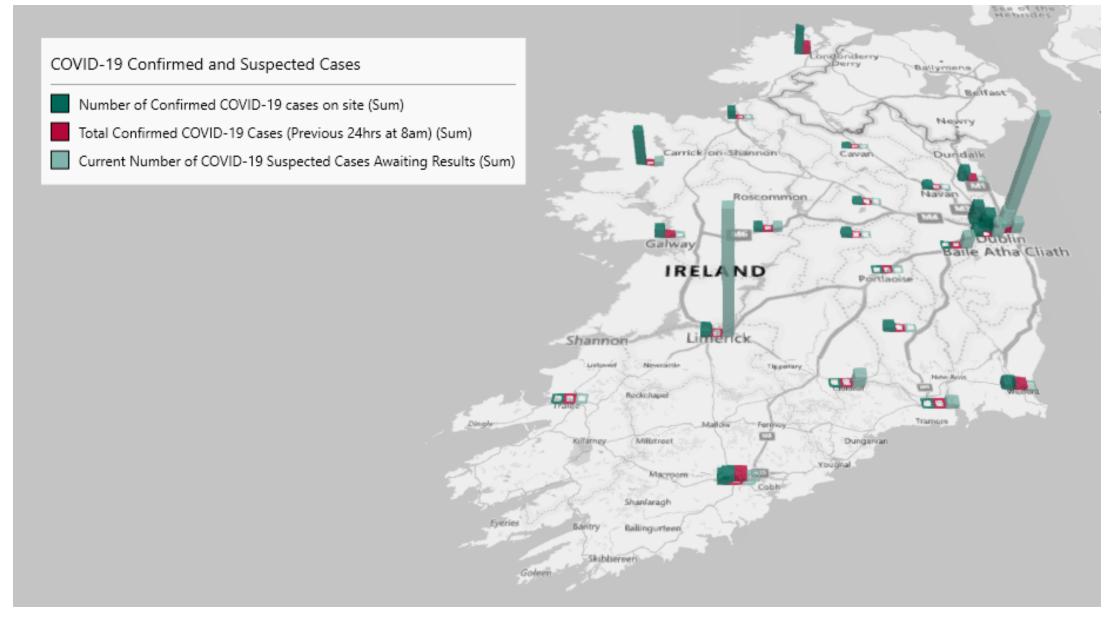

# Geographical Spread of COVID-19 Confirmed Cases and Suspected Cases across Acute Hospital Sites as at 01/10/2021 20:00