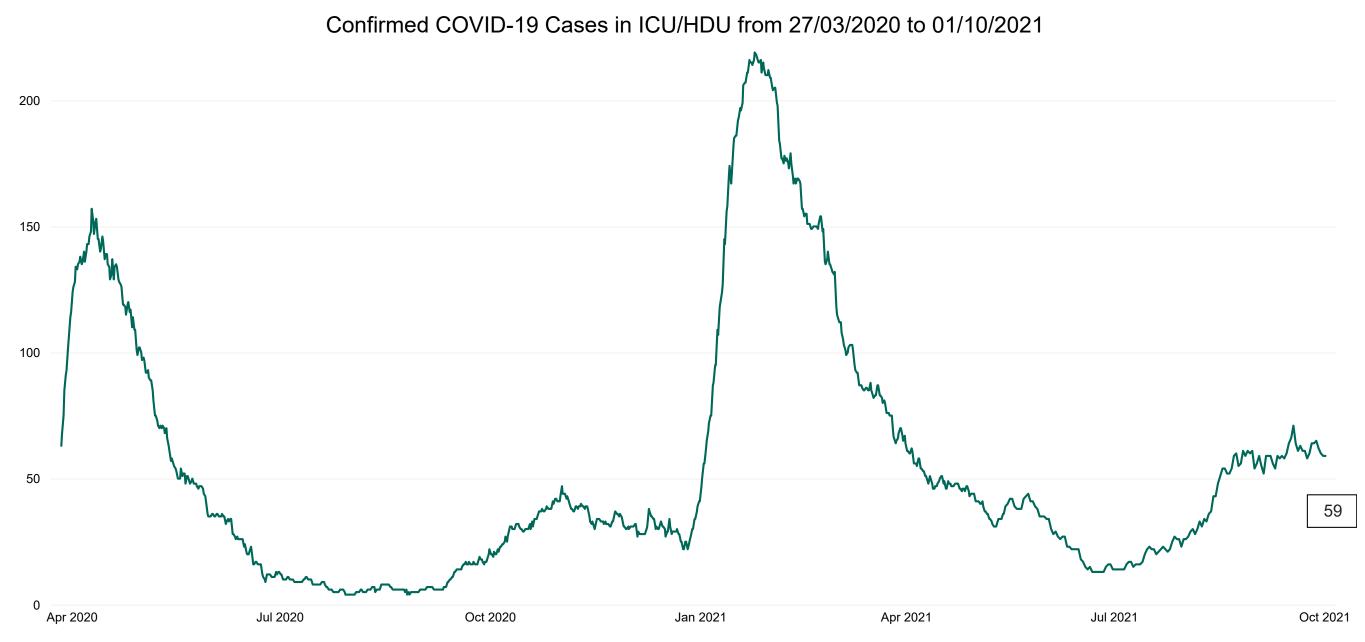

### **Confirmed COVID-19 Cases in ICU/HDU**

PMIU COVID-19 Daily Operations Update Acute Hospitals | Page 12