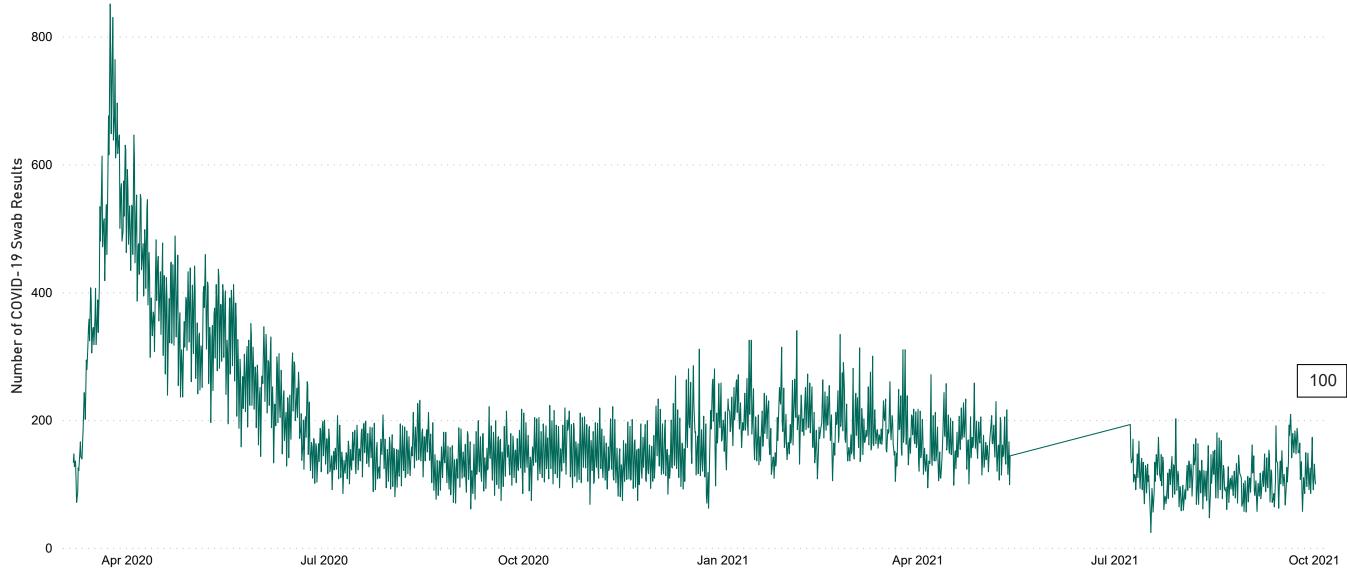

# Number of Suspected COVID-19 Swab Results Awaited Across 29 acute sites as at 01/10/2021

Number of COVID-19 Swab Results Awaited at 0800hrs, 1400hrs and 2000hrs