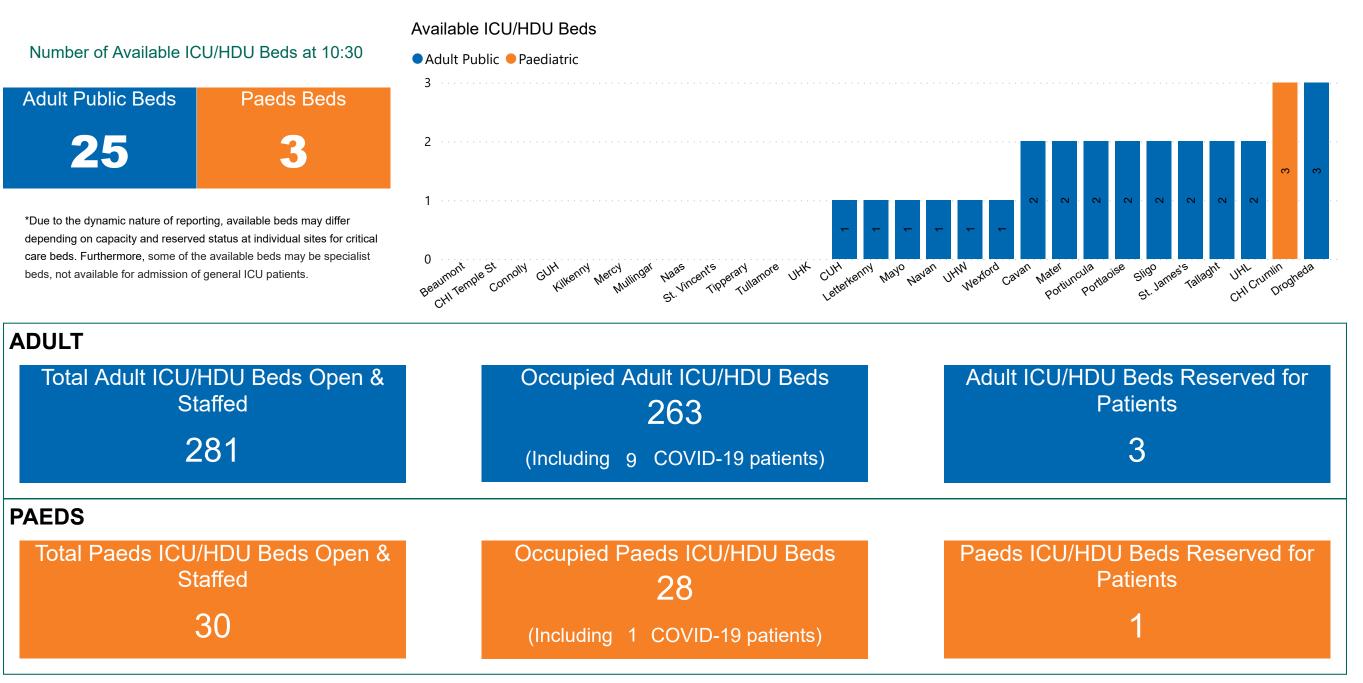

## Number of ICU/HDU Beds Available on 03/12/2022

Sources: (Critical Care Bed Vacancies) - ICU Bed Information System (National Office of Clinical Audit (NOCA))

### ICU/HDU Summary as at 03/12/2022 10:30