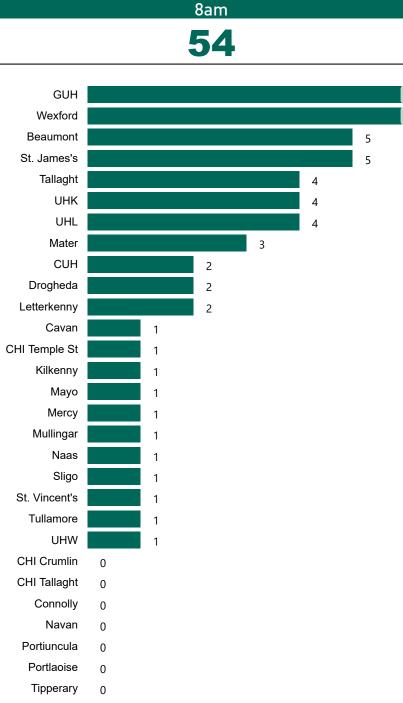

# Number of Confirmed COVID-19 Cases Admitted across 29 acute sites (including CHI)

Number of Confirmed COVID-19 Cases Admitted on Site at 0800hrs, 1400hrs and 2000hrs