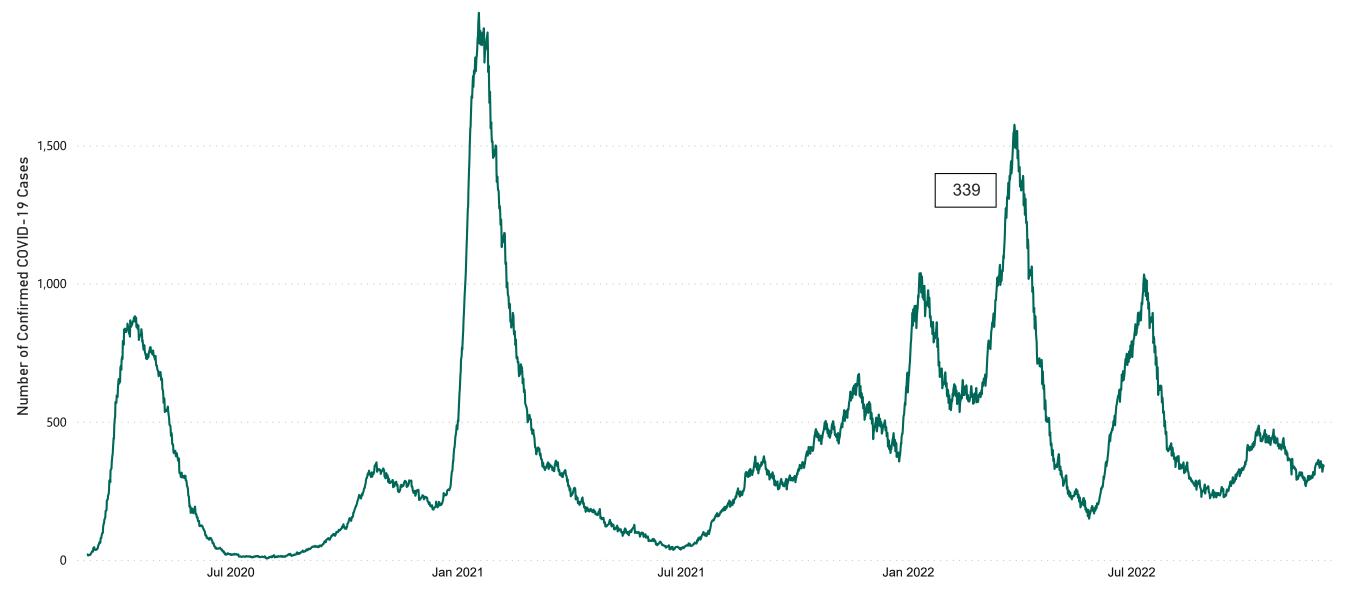

#### New Confirmed COVID-19 Cases in the Republic of Ireland as at 29/11/2022

New Confirmed COVID-19 Cases in the Republic of Ireland as at 29/11/2022

**Source:** Department of Health 2020, < https://www.gov.ie/en/news/7e0924-latest-updates-on-covid-19-coronavirus/> up to 05/09/21 and from <https://covid19ireland-geohive.hub.arcgis.com/> thereafter