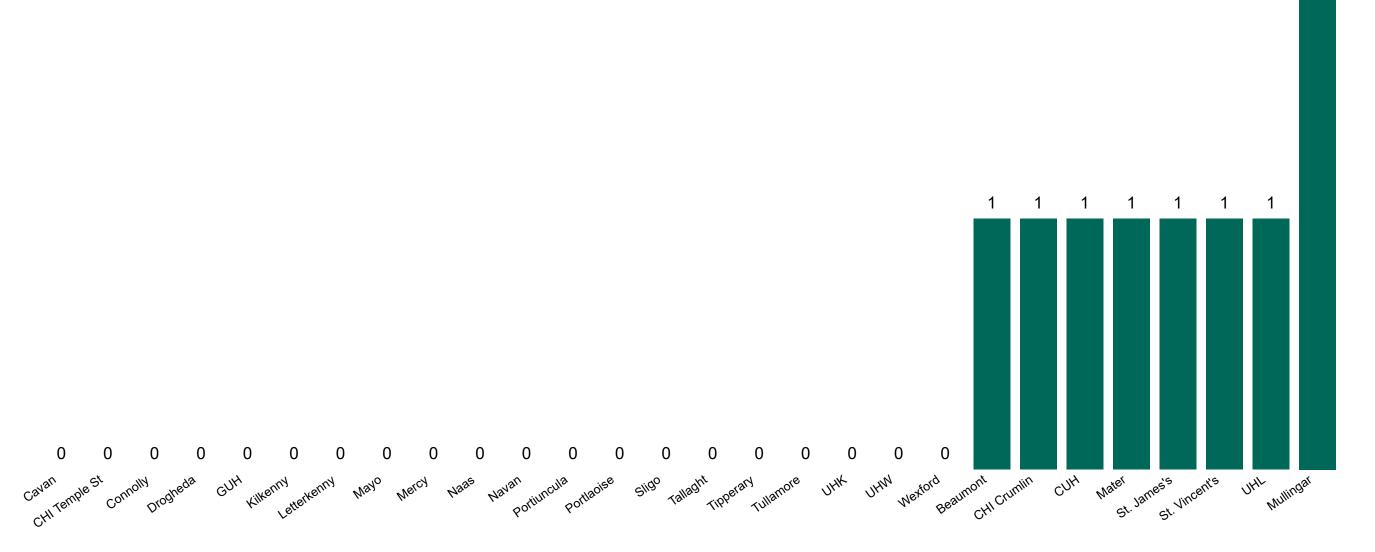

# Number of Confirmed COVID-19 Cases Admitted across 29 acute sites (including CHI)

Number of Confirmed COVID-19 Cases Admitted on Site at 0800hrs, 1400hrs and 2000hrs