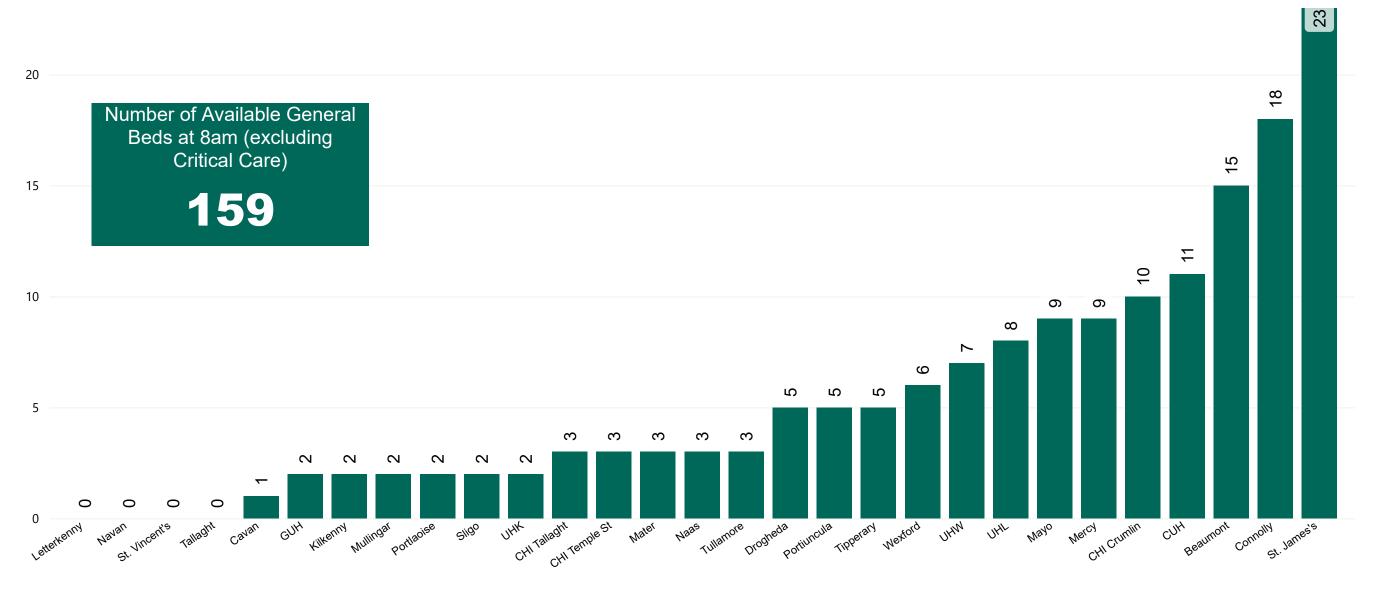

#### Number of Available General Beds on 03/12/2022

Number of Available General Beds