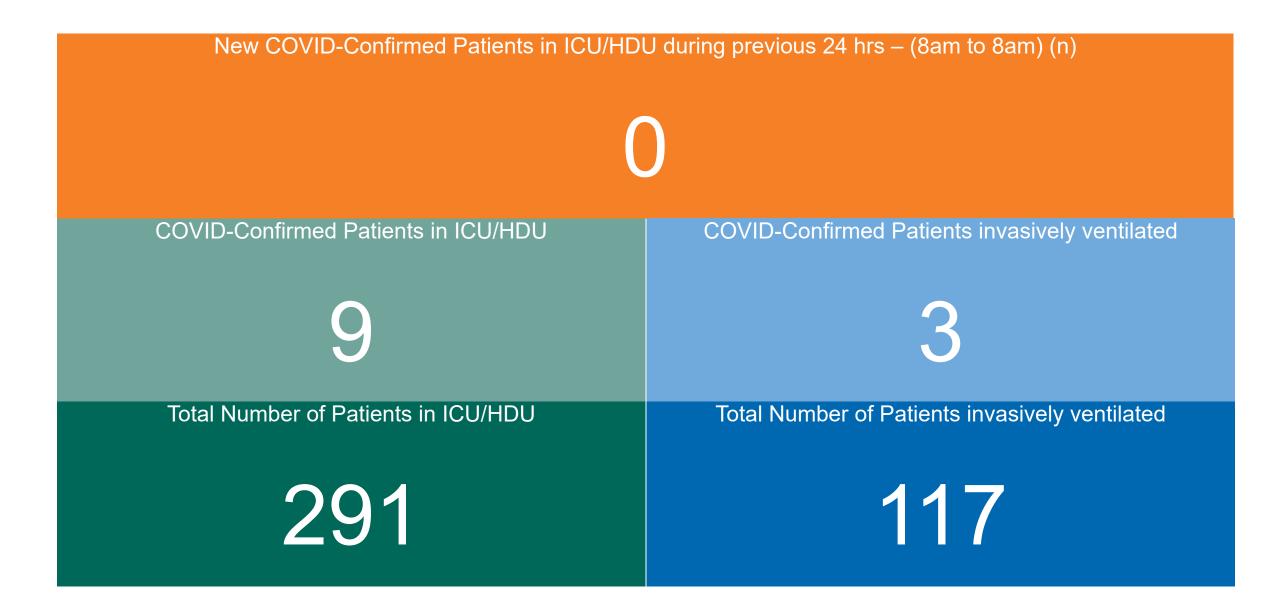

#### **Confirmed COVID-19 Cases in ICU/HDU**

Confirmed COVID-19 Cases in ICU/HDU 03/12/2022

2

### **Confirmed COVID-19 Cases in ICU/HDU**

Source: ICU Bed Information System (National office of Clinical Audit (NOCA))