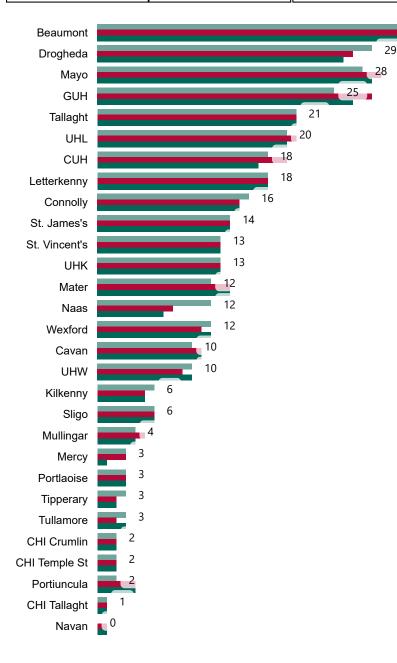

# Number of Confirmed COVID-19 Cases Admitted across 29 acute sites (including CHI)

Number of Confirmed COVID-19 Cases Admitted on Site at 0800hrs, 1400hrs and 2000hrs