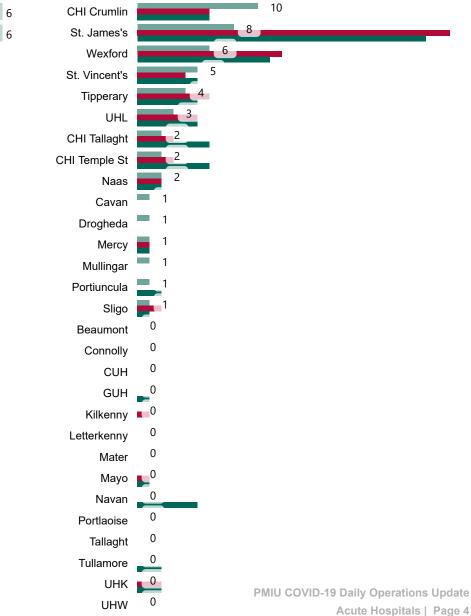

est-updates-on-covid-19-coronavirus/> up to 05/09/21 and from <https://covid19ireland-geohive.hub.arcgis.com/> thereafter

### **Confirmed Cases of COVID-19 in the Republic of Ireland as at 29/11/2022**



**Source:** Department of Health 2020, < https://www.gov.ie/en/news/7e0924-latest-updates-on-covid-19-coronavirus/> up to 14/05/21 and from <https://covid19ireland-geohive.hub.arcgis.com/> thereafter

# Geographical Spread of COVID-19 Confirmed Cases and Suspected Cases across Acute Hospital Sites as at 03/12/2022 20:00



#### Total Confirmed COVID-19 Cases

| 8am | 2pm | 8pm |
|-----|-----|-----|
| 334 | 343 | 339 |

33



#### Total Confirmed COVID-19 Cases (Past 24 Hours)



#### Current Number of COVID-19 Suspected Cases

| 8am | 2pm | 8pm |
|-----|-----|-----|
| 85  | 74  | 48  |



# Number of Confirmed COVID-19 Cases Admitted across 29 acute sites (including CHI)

Number of Confirmed COVID-19 Cases Admitted on Site at 0800hrs, 1400hrs and 2000hrs



## Percentage Variance at <u>8am</u> of Confirmed COVID-19 cases Admitted Across 29 sites compared to the previous day

% Variance at 8am of confirmed COVID-19 cases admitted across 29 sites to the previous day



-3.5%

# Number of Suspected COVID-19 Swab Results Awaited Across 29 acute sites as at 03/12/2022

Number of COVID-19 Swab Results Awaited at 0800hrs, 1400hrs and 2000hrs



Source: SBAR Portal Note: There is no suspected C-19 data available from 14/05/2021 to 07/07/2021 due to the impacts of the cyber-attack.

#### Number of Available General Beds on 03/12/2022

Number of Available General Beds



## Number