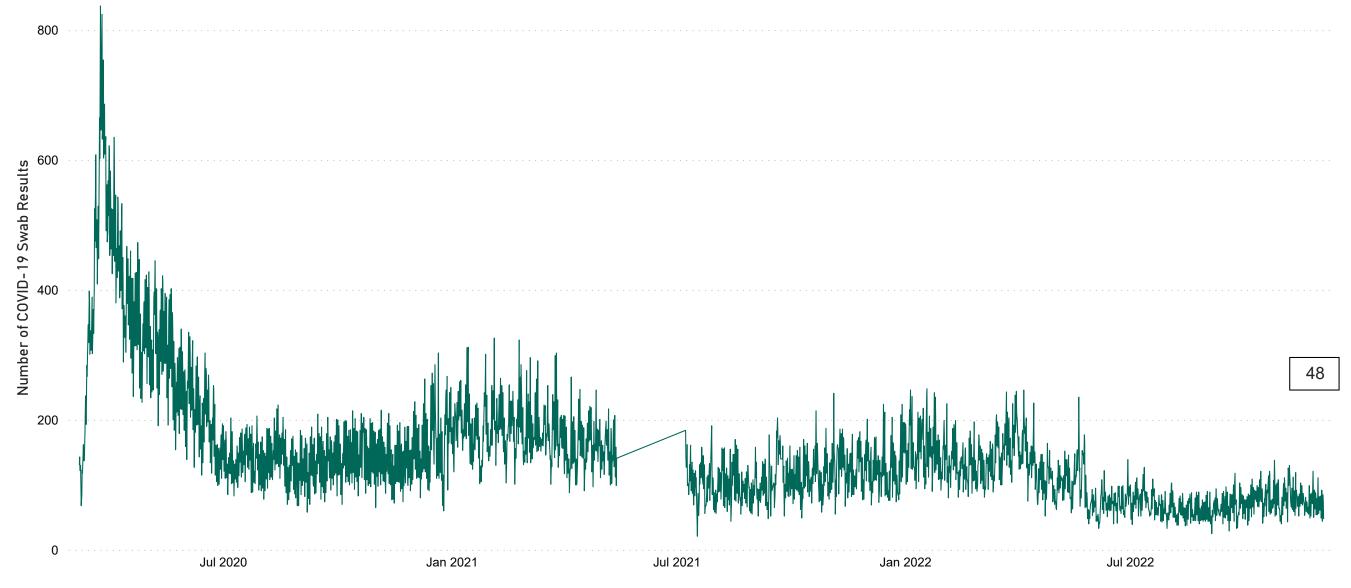

# Number of Suspected COVID-19 Swab Results Awaited Across 29 acute sites as at 03/12/2022

Number of COVID-19 Swab Results Awaited at 0800hrs, 1400hrs and 2000hrs

Source: SBAR Portal Note: There is no suspected C-19 data available from 14/05/2021 to 07/07/2021 due to the impacts of the cyber-attack.