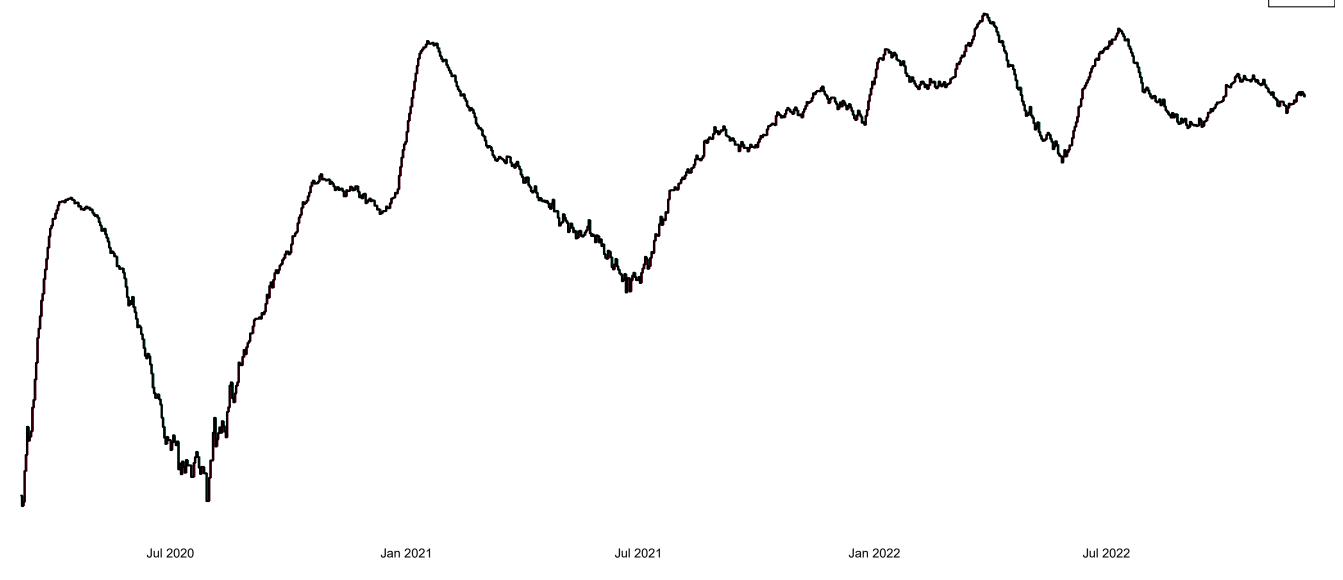

### **Confirmed Cases of COVID-19 in the Republic of Ireland as at 29/11/2022**

**Source:** Department of Health 2020, < https://www.gov.ie/en/news/7e0924-latest-updates-on-covid-19-coronavirus/> up to 14/05/21 and from <https://covid19ireland-geohive.hub.arcgis.com/> thereafter