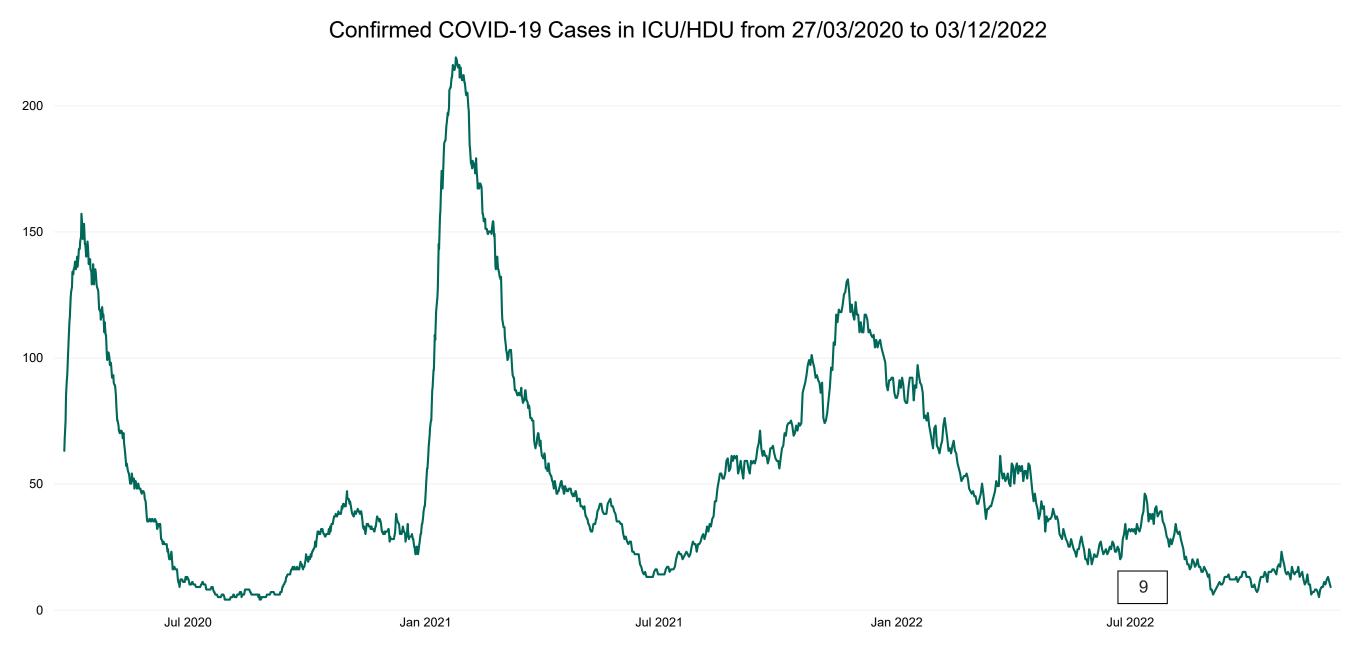

#### **Confirmed COVID-19 Cases in ICU/HDU**

Confirmed COVID-19 Cases in ICU/HDU 03/12/2022

2

### **Confirmed COVID-19 Cases in ICU/HDU**

Source: ICU Bed Information System (National office of Clinical Audit (NOCA))