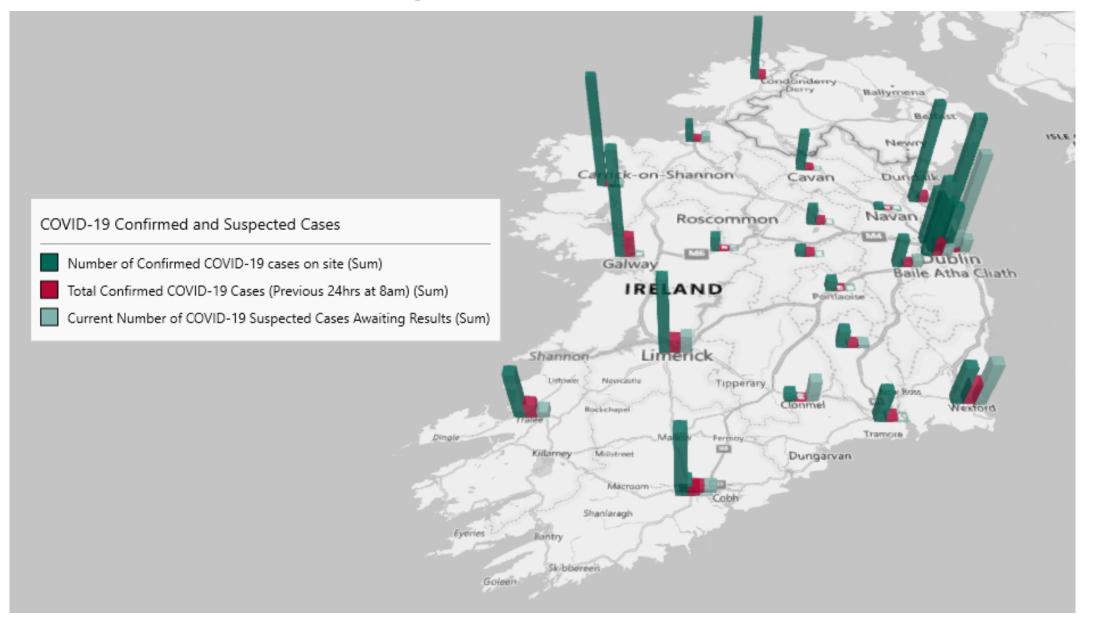

# Geographical Spread of COVID-19 Confirmed Cases and Suspected Cases across Acute Hospital Sites as at 03/12/2022 20:00