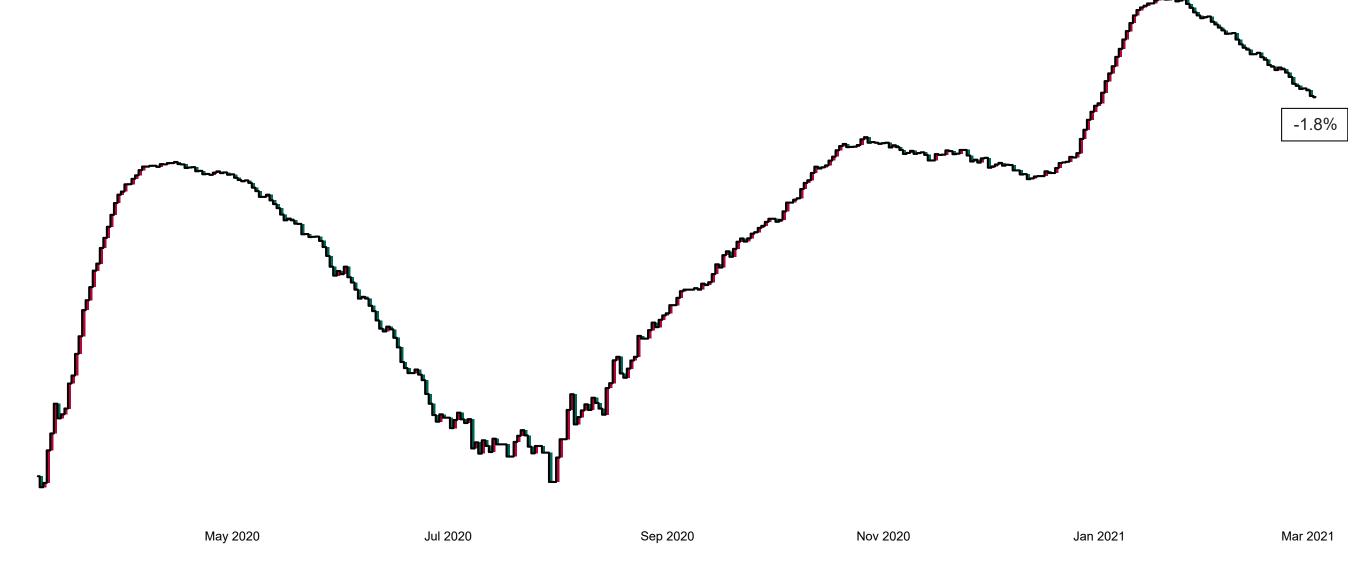

# Percentage Variance at <u>8am</u> of Confirmed COVID-19 cases Admitted Across 29 sites compared to the previous day

% Variance at 8am of confirmed COVID-19 cases admitted across 29 sites to the previous day