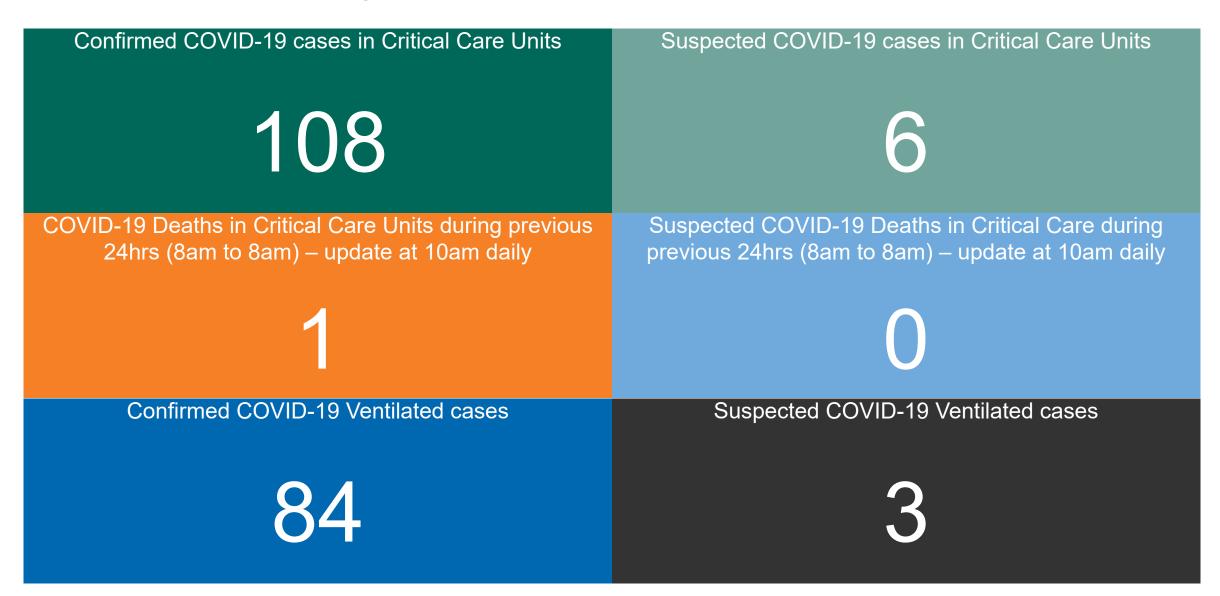

## Critical Care Summary as at 03/03/2021 18:30

### **Confirmed COVID-19 Cases in Critical Care Units**

Confirmed COVID-19 Cases in Critical Care Units 03/03/2021

### **Confirmed COVID-19 Cases in Critical Care Units**