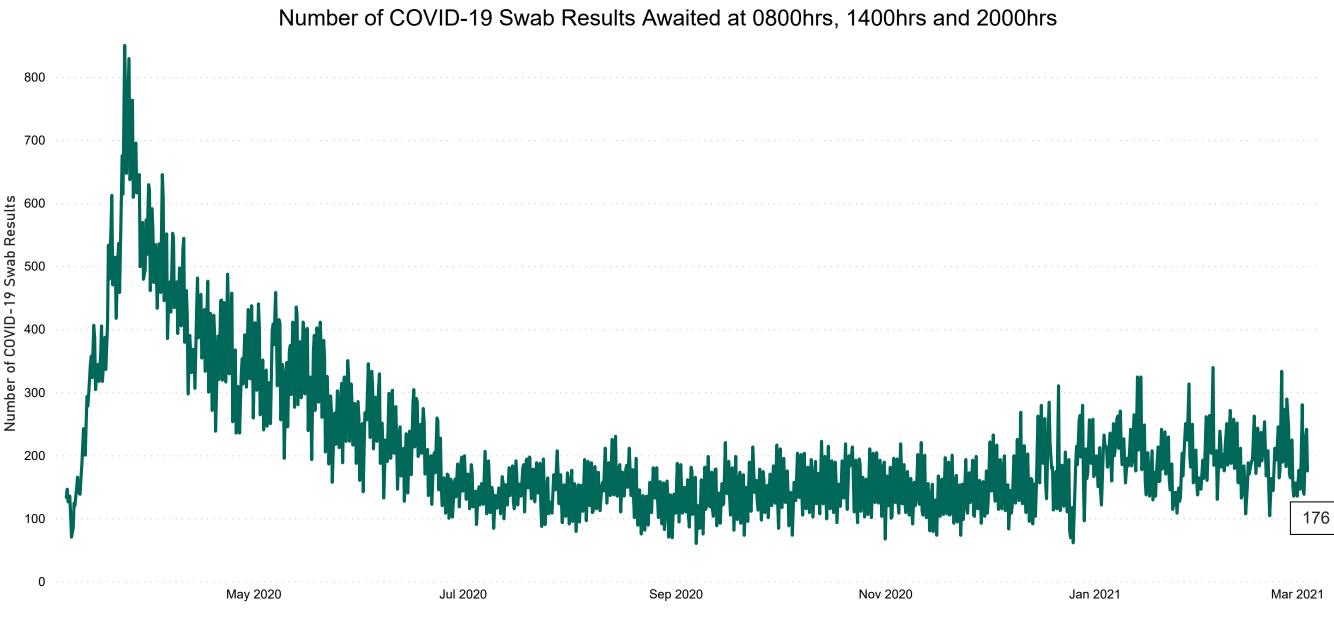

#### Current Number of COVID-19 Suspected Cases

| 8am | 2pm | 8pm |
|-----|-----|-----|
| 231 | 242 | 176 |

# Number of Suspected COVID-19 Swab Results Awaited Across 29 acute sites as at 03/03/2021