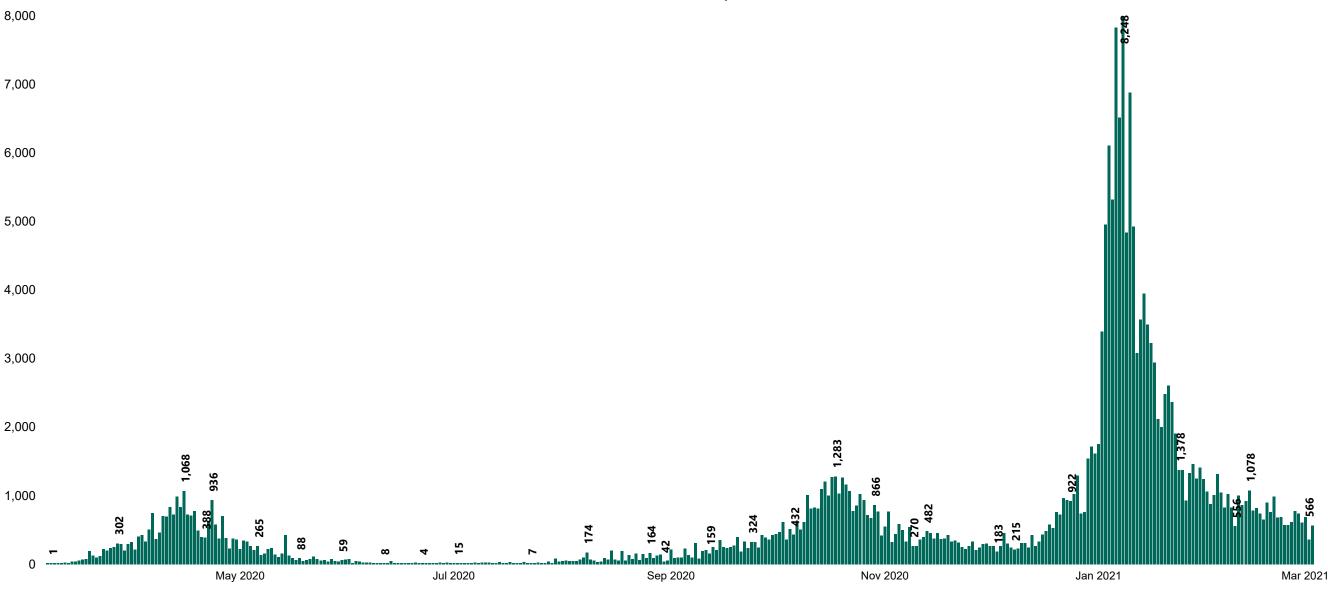

## New Confirmed COVID-19 Cases in the Republic of Ireland as at 03/03/2021

New COVID-19 Cases in the Republic of Ireland as of 03/03/2021

Source: Department of Health 2020, < https://www.gov.ie/en/news/7e0924-latest-updates-on-covid-19-coronavirus/>