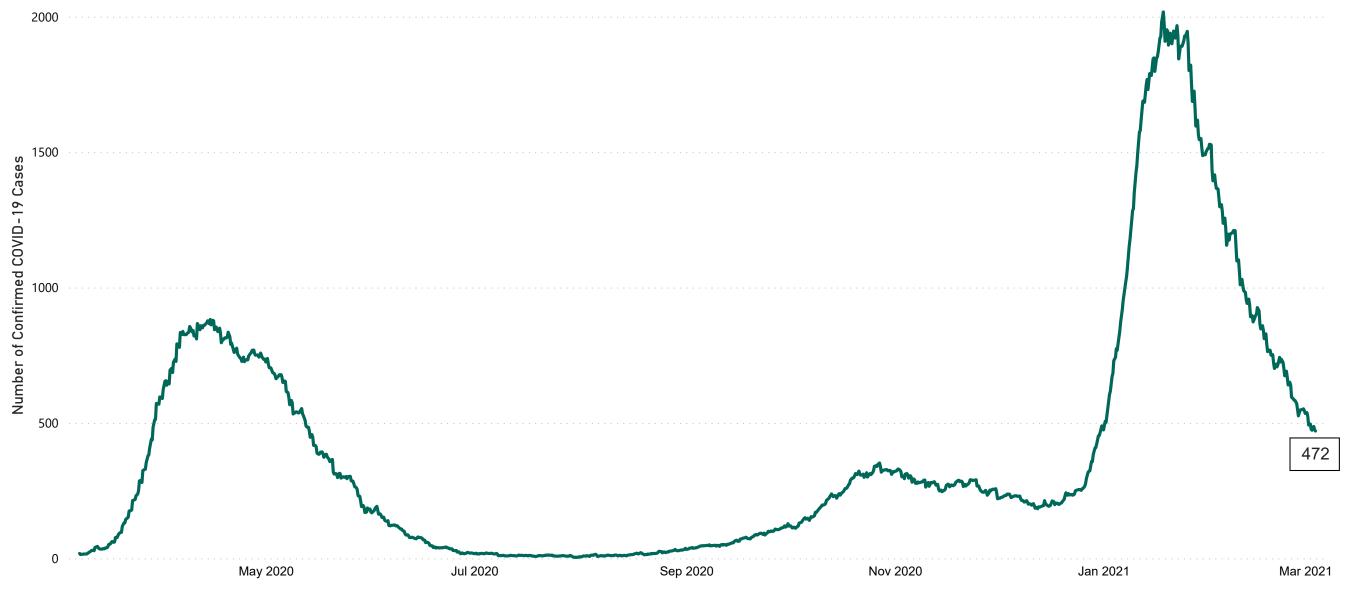

## New Confirmed COVID-19 Cases in the Republic of Ireland as at 03/03/2021

New COVID-19 Cases in the Republic of Ireland as of 03/03/2021

Source: Department of Health 2020, < https://www.gov.ie/en/news/7e0924-latest-updates-on-covid-19-coronavirus/>