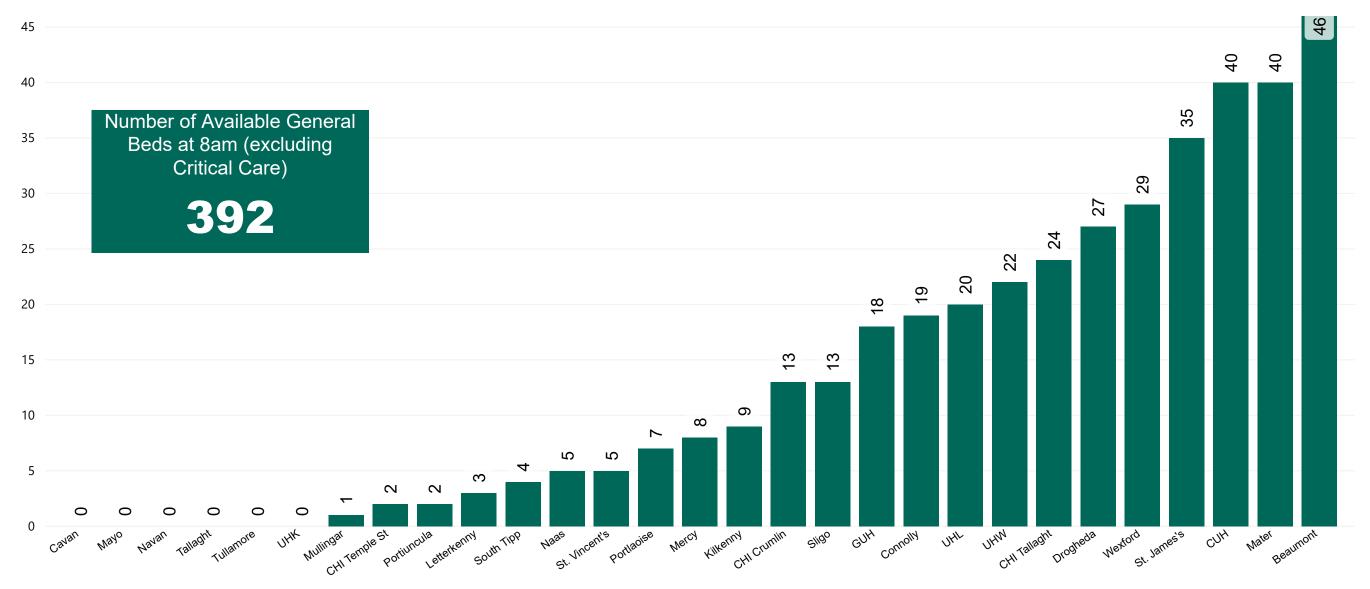

### Number of Available General Beds on 03/03/2021

Number of Available General Beds