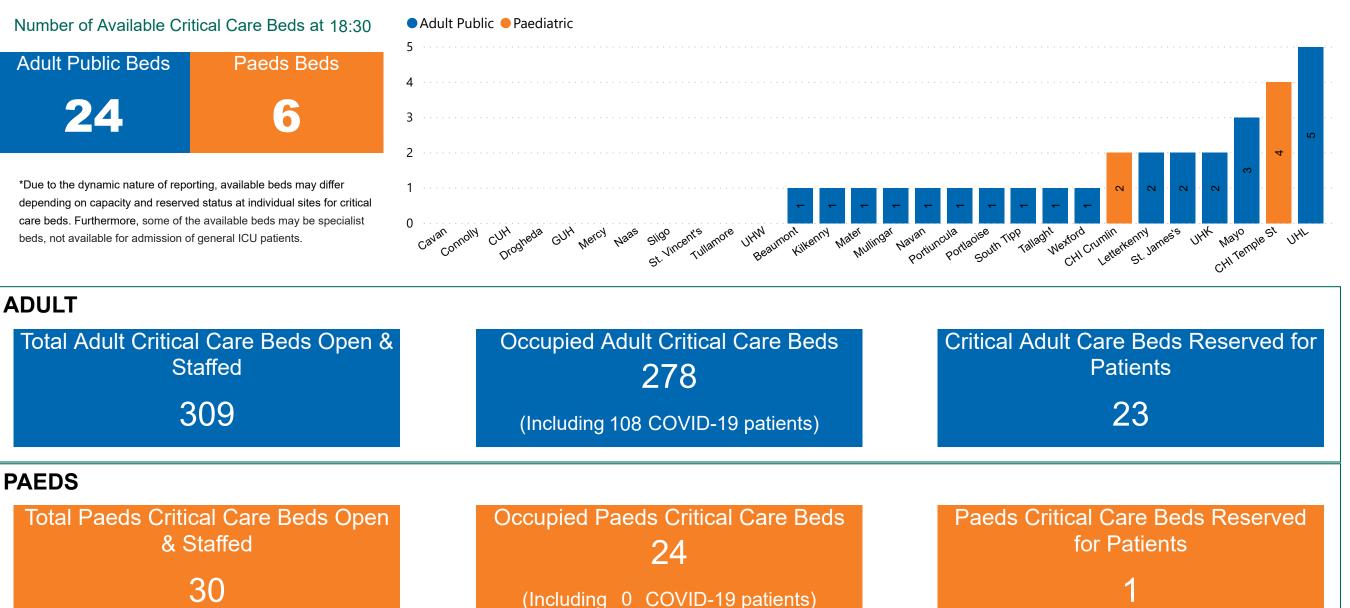

## Number of Critical Beds Available on 03/03/2021

Available Critical Care Beds

## Critical Care Summary as at 03/03/2021 18:30