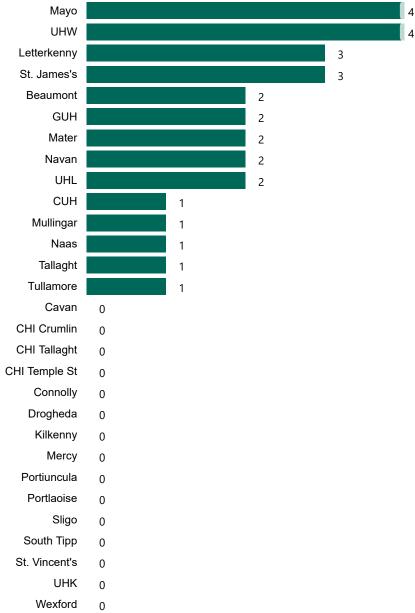

## Geographical Spread of COVID-19 Confirmed Cases and Suspected Cases across Acute Hospital Sites as at 03/03/2021 20:00