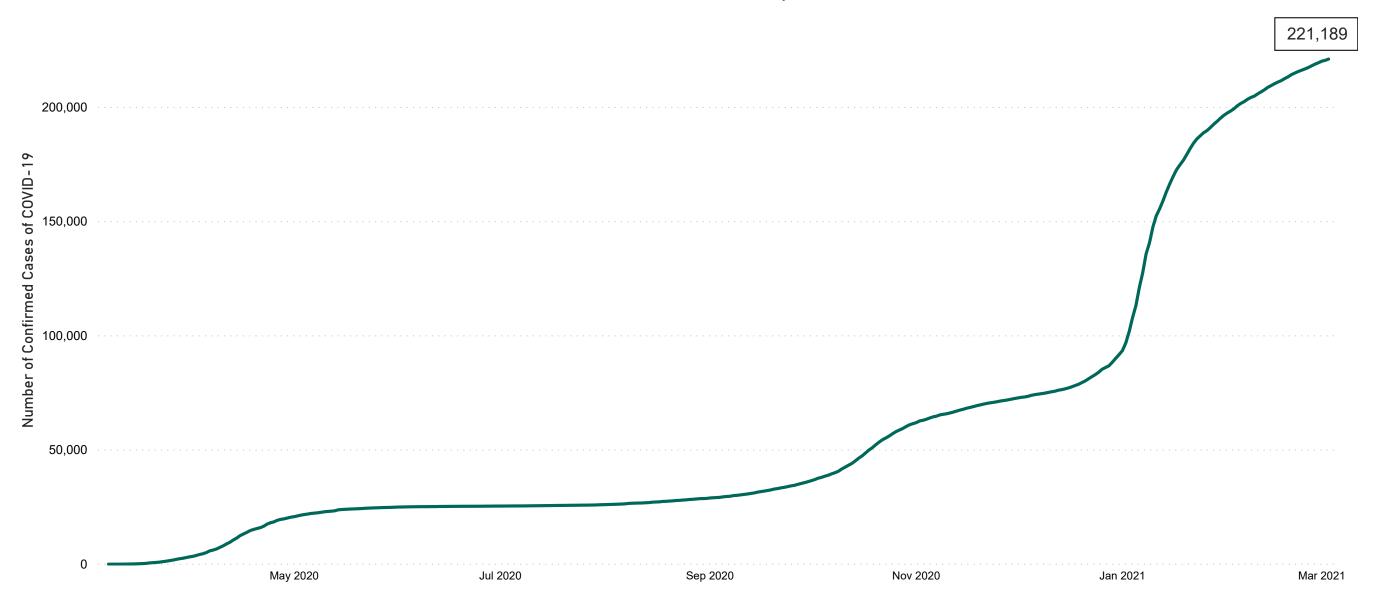

## **Confirmed Cases of COVID-19 in the Republic of Ireland as at 03/03/2021**

Confirmed Cases of COVID-19 in the Republic of Ireland as of 03/03/2021