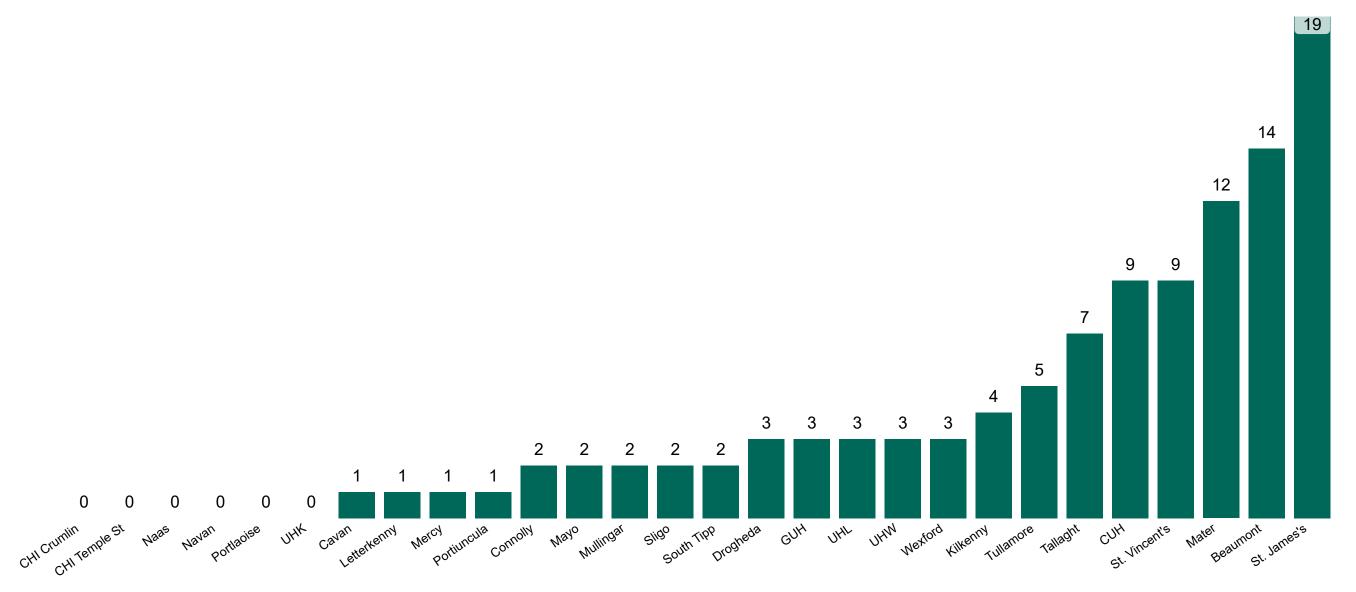

### **Confirmed COVID-19 Cases in Critical Care Units**

Confirmed COVID-19 Cases in Critical Care Units 03/03/2021

### **Confirmed COVID-19 Cases in Critical Care Units**