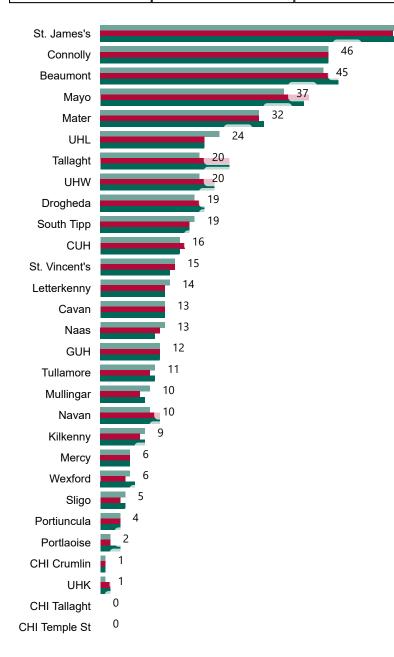

## Geographical Spread of COVID-19 Confirmed Cases and Suspected Cases across Acute Hospital Sites as at 03/03/2021 20:00