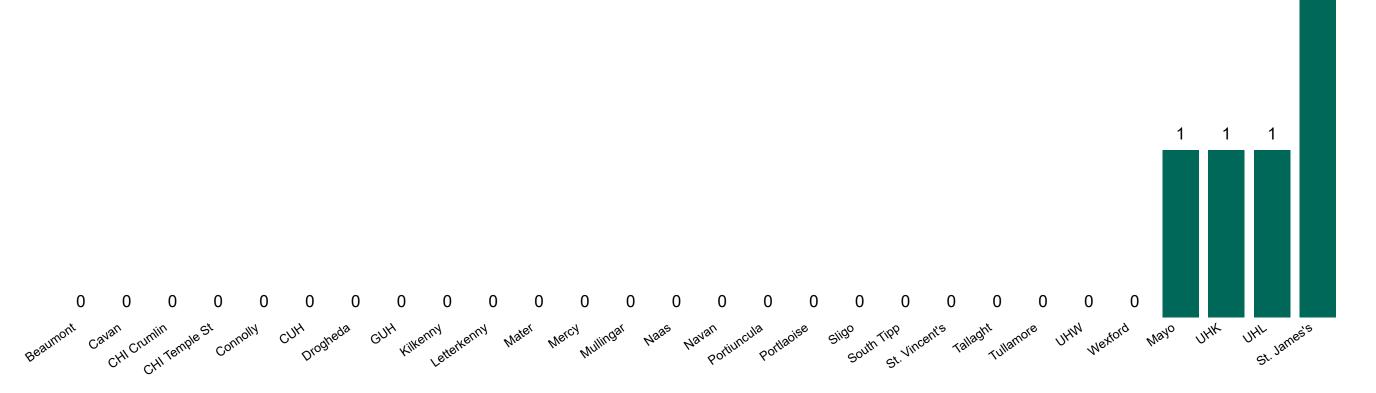

### **Suspected COVID-19 Cases in Critical Care Units**

Suspected COVID-19 Cases in Critical Care Units 03/03/2021

3

### **Suspected COVID-19 Cases in Critical Care Units**

PMIU COVID-19 Daily Operations Update Acute Hospitals | Page 15