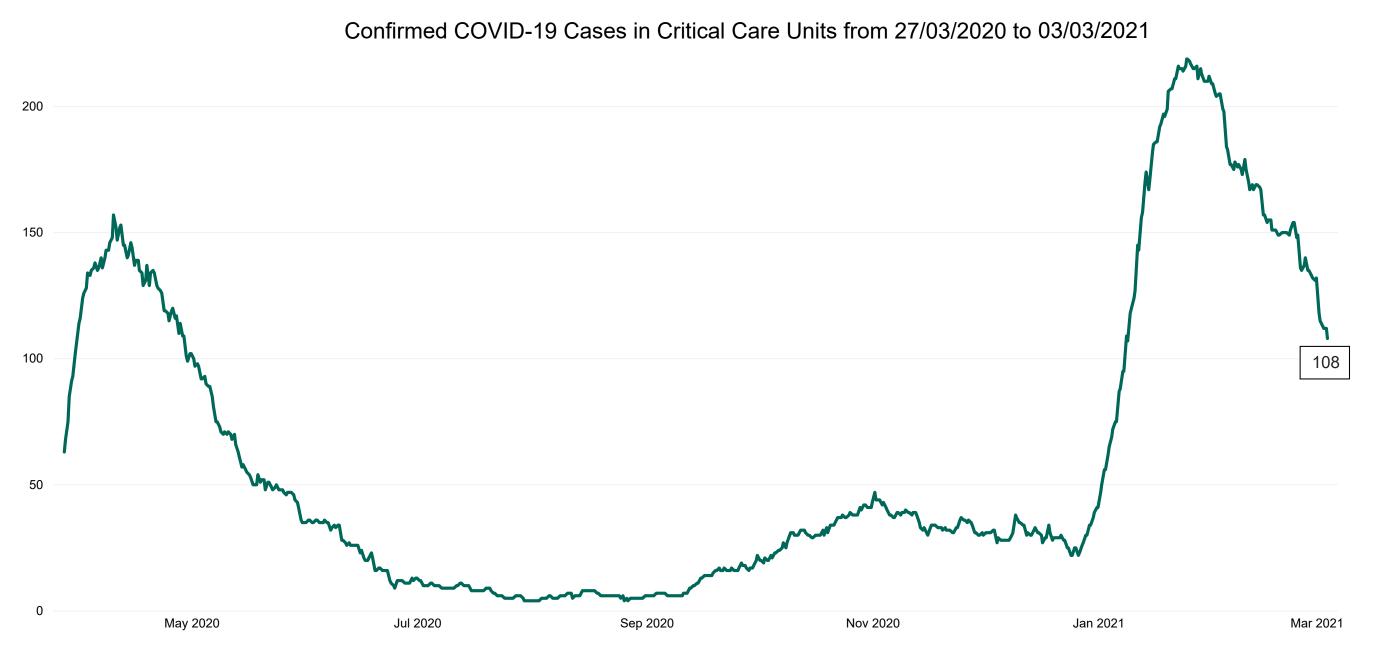

### **Confirmed COVID-19 Cases in Critical Care Units**

Confirmed COVID-19 Cases in Critical Care Units 03/03/2021

### **Confirmed COVID-19 Cases in Critical Care Units**