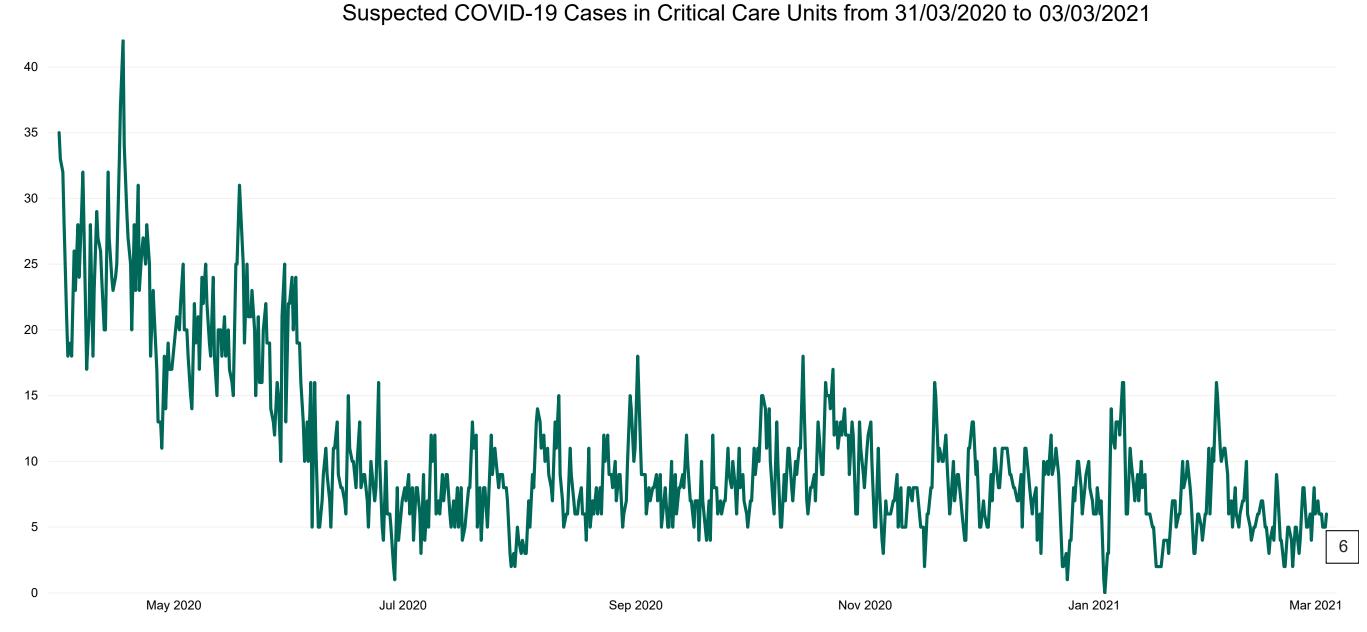

### **Suspected COVID-19 Cases in Critical Care Units**

Suspected COVID-19 Cases in Critical Care Units 03/03/2021

3

### **Suspected COVID-19 Cases in Critical Care Units**

PMIU COVID-19 Daily Operations Update Acute Hospitals | Page 15