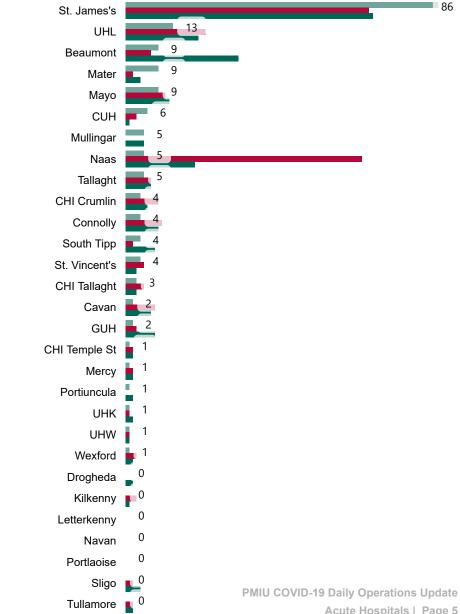

# Number of Suspected COVID-19 Swab Results Awaited Across 29 acute sites as at 03/03/2021