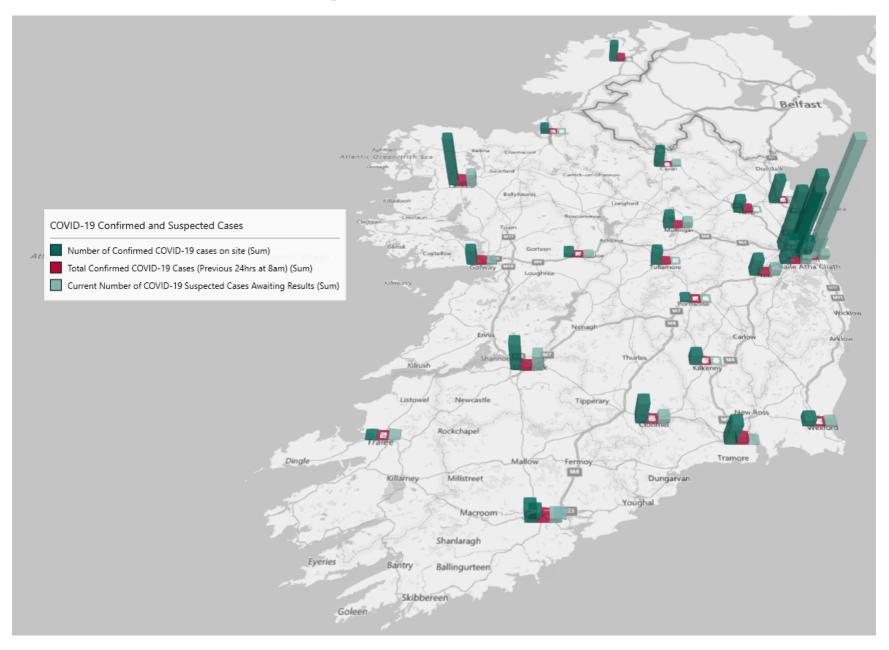

## Geographical Spread of COVID-19 Confirmed Cases and Suspected Cases across Acute Hospital Sites as at 03/03/2021 20:00