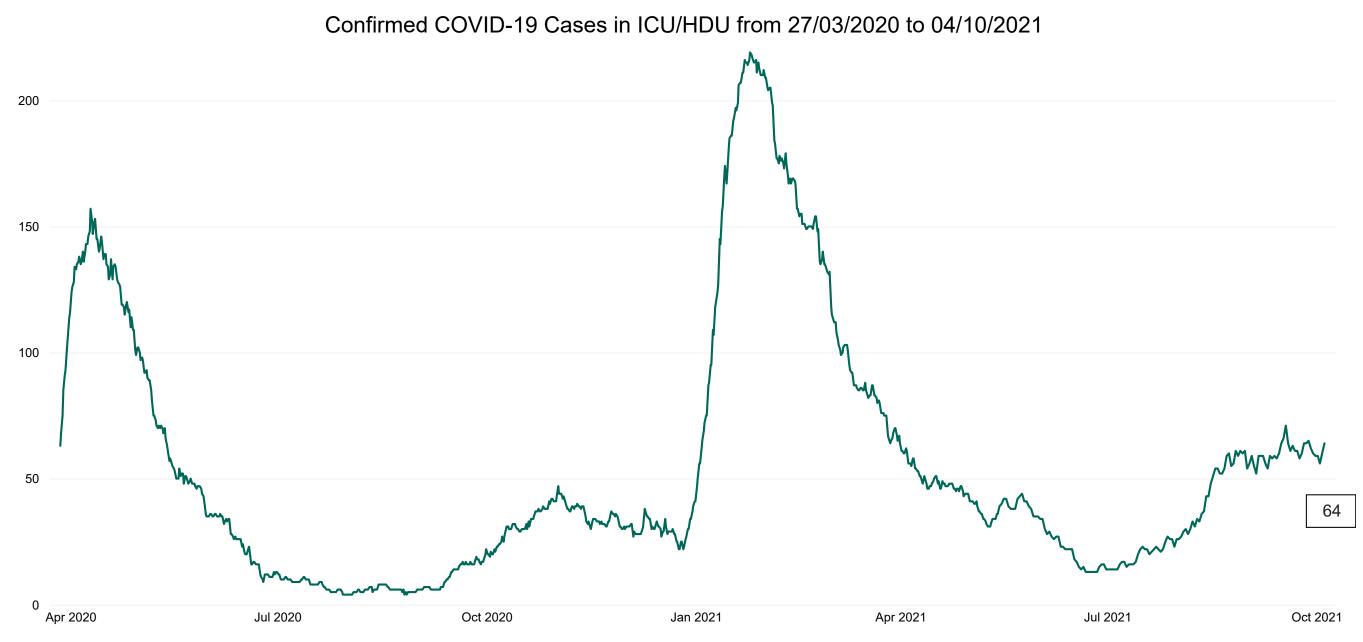

#### **Confirmed COVID-19 Cases in ICU/HDU**

Confirmed COVID-19 Cases in ICU/HDU 04/10/2021

### **Confirmed COVID-19 Cases in ICU/HDU**