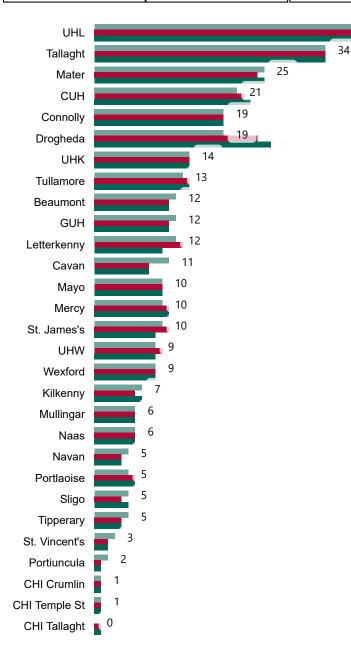

# Geographical Spread of COVID-19 Confirmed Cases and Suspected Cases across Acute Hospital Sites as at 04/10/2021 20:00