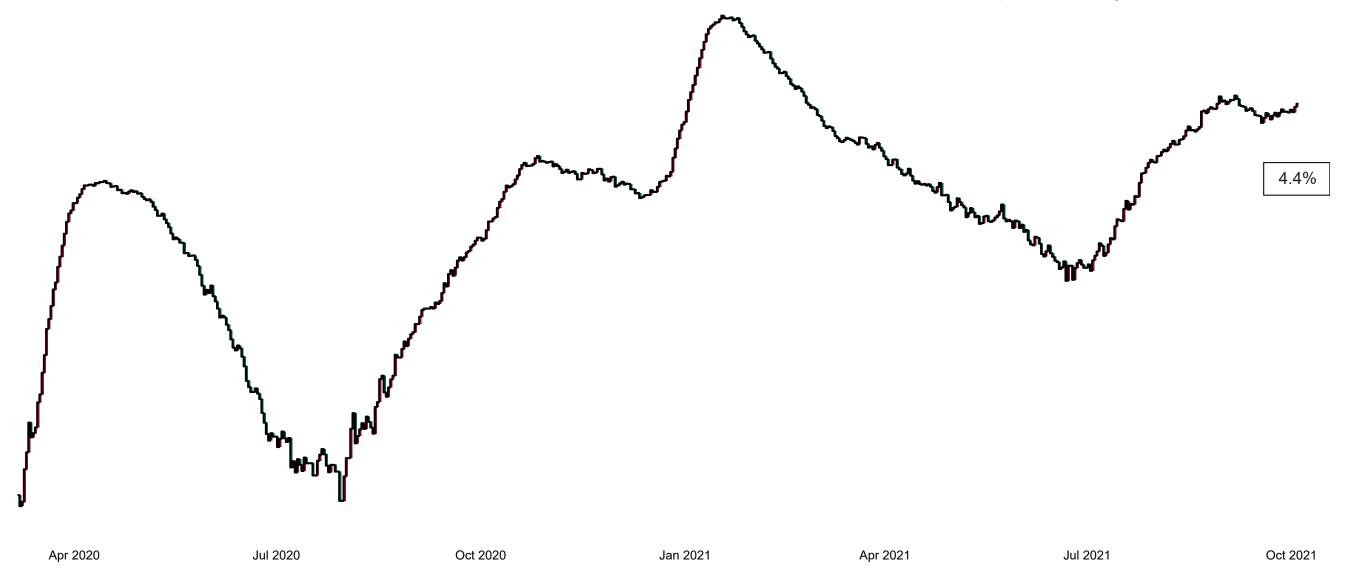

## Percentage Variance at <u>8am</u> of Confirmed COVID-19 cases Admitted Across 29 sites compared to the previous day

% Variance at 8am of confirmed COVID-19 cases admitted across 29 sites to the previous day