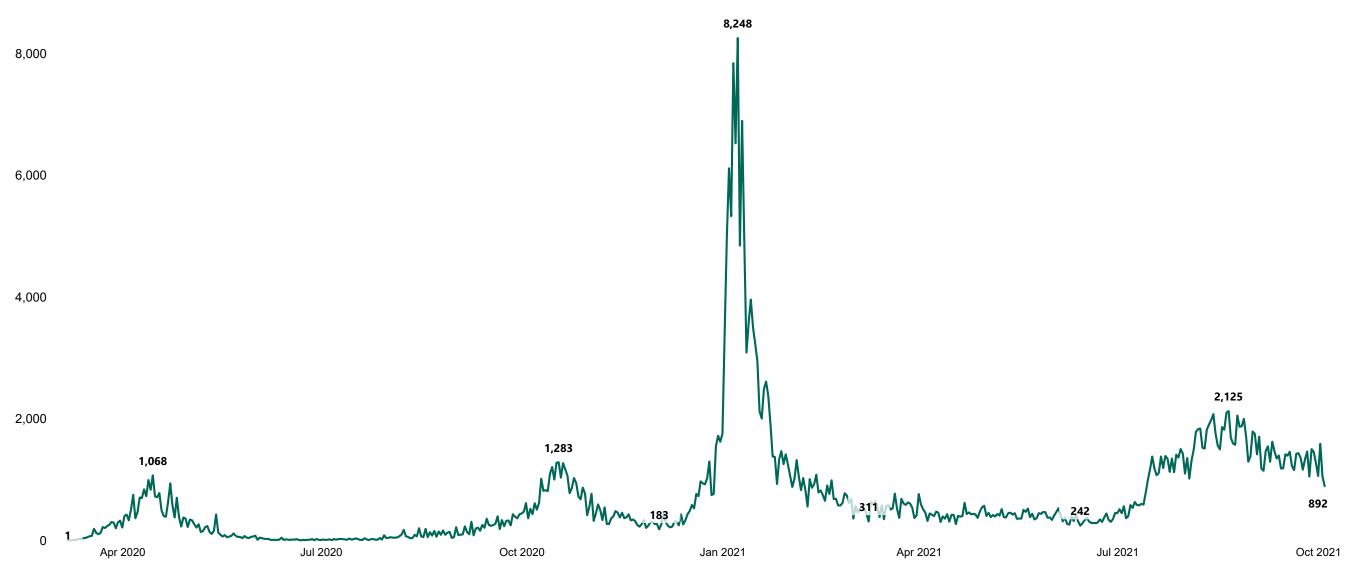

#### New Confirmed COVID-19 Cases in the Republic of Ireland as at 04/10/2021

New Confirmed COVID-19 Cases in the Republic of Ireland as at 04/10/2021

**Source:** Department of Health 2020, < https://www.gov.ie/en/news/7e0924-latest-updates-on-covid-19-coronavirus/> up to 05/09/21 and from <https://covid19ireland-geohive.hub.arcgis.com/> thereafter