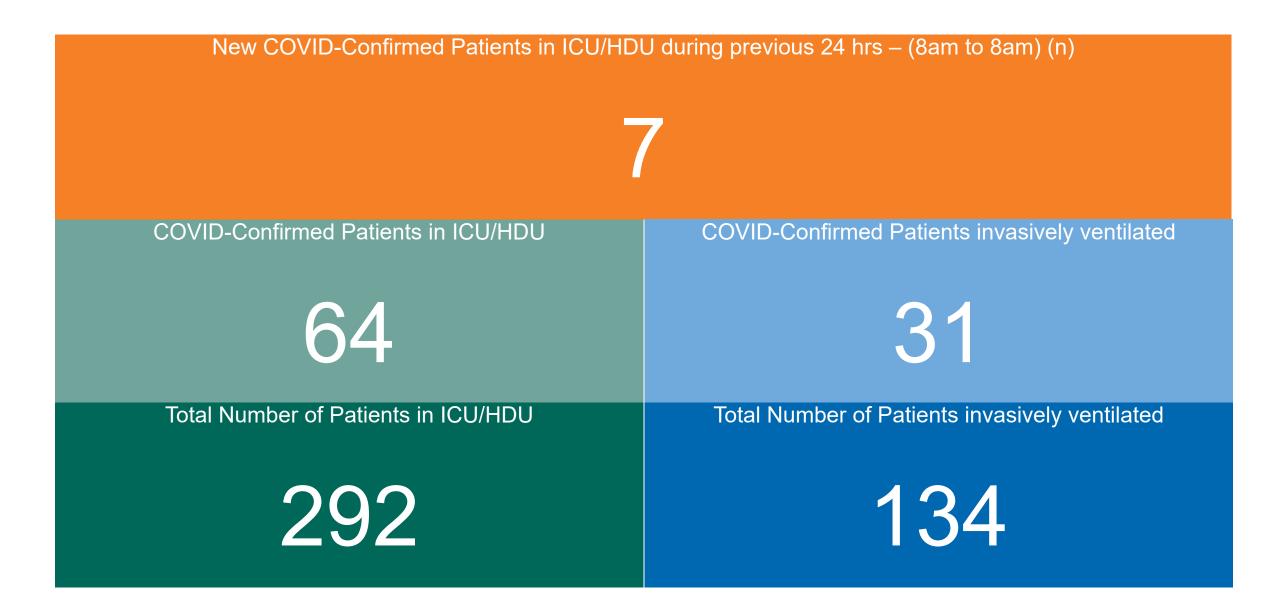

#### **Confirmed COVID-19 Cases in ICU/HDU**

Confirmed COVID-19 Cases in ICU/HDU 04/10/2021

### **Confirmed COVID-19 Cases in ICU/HDU**