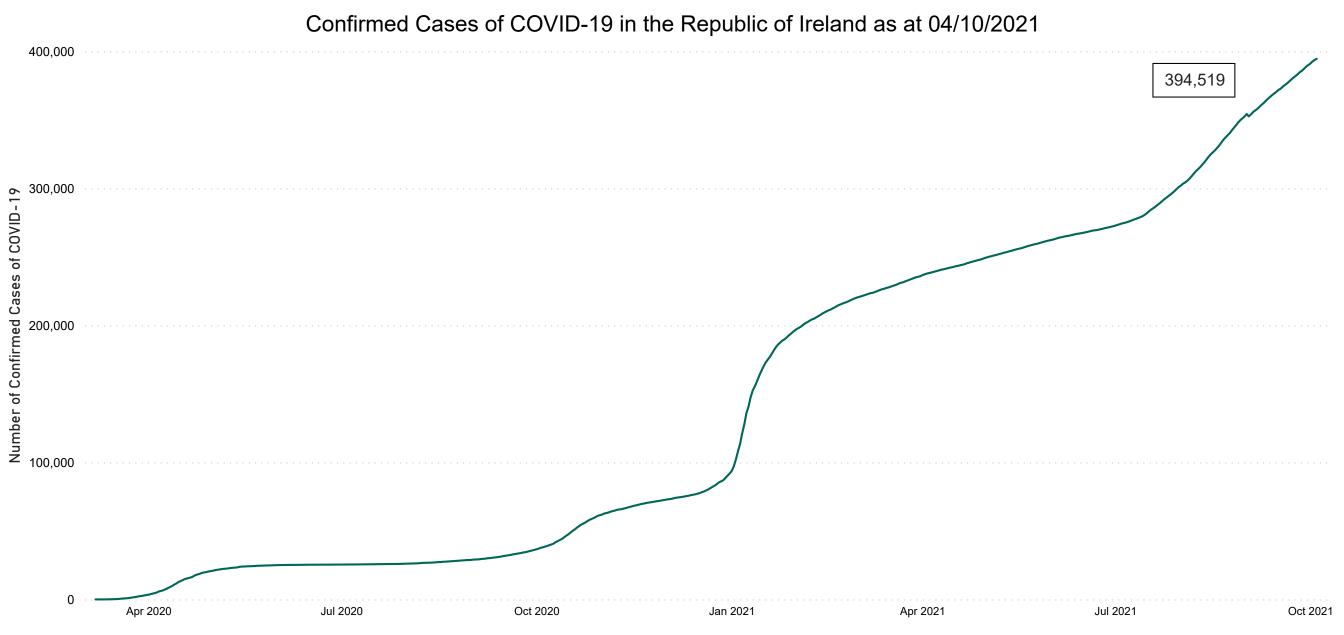

### **Confirmed Cases of COVID-19 in the Republic of Ireland as at 04/10/2021**

**Source:** Department of Health 2020, < https://www.gov.ie/en/news/7e0924-latest-updates-on-covid-19-coronavirus/> up to 14/05/21 and from <https://covid19ireland-geohive.hub.arcgis.com/> thereafter