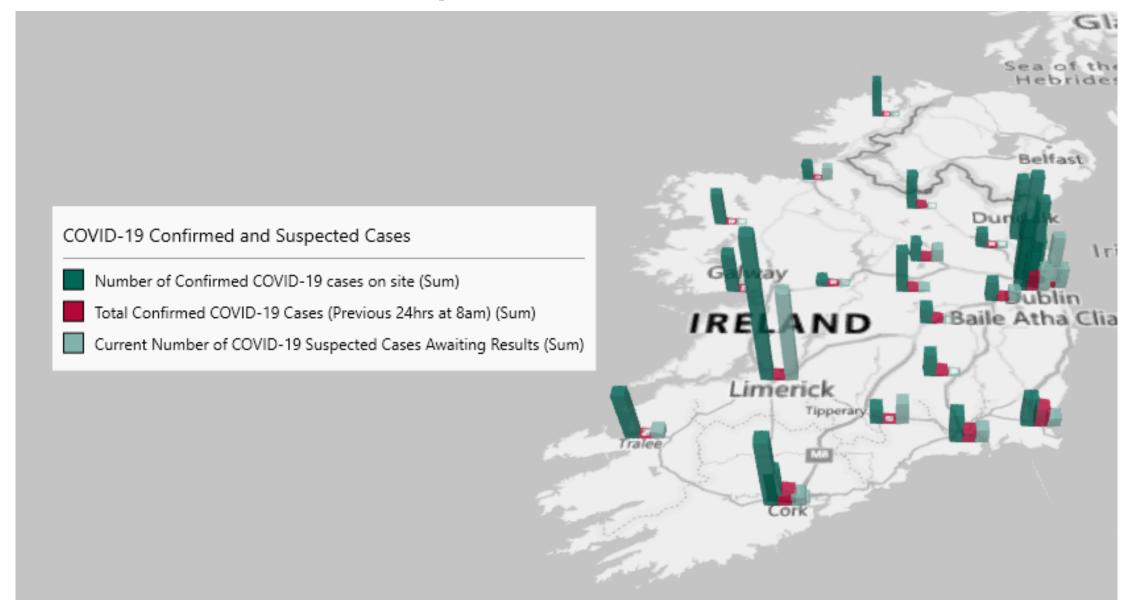

# Geographical Spread of COVID-19 Confirmed Cases and Suspected Cases across Acute Hospital Sites as at 04/10/2021 20:00