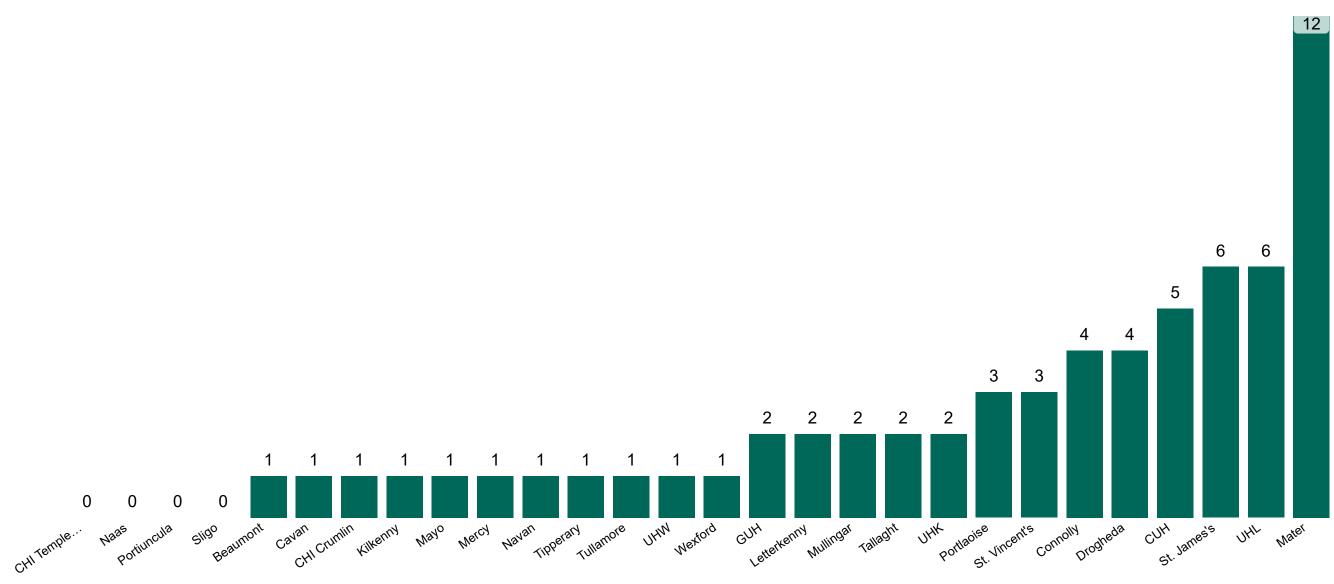

# Geographical Spread of COVID-19 Confirmed Cases and Suspected Cases across Acute Hospital Sites as at 04/10/2021 20:00

## Number of Confirmed COVID-19 Cases Admitted across 29 acute sites (including CHI)

Number of Confirmed COVID-19 Cases Admitted on Site at 0800hrs, 1400hrs and 2000hrs

2000