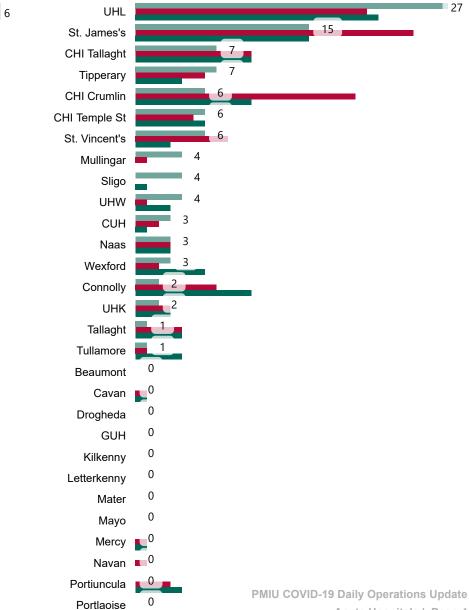

# Geographical Spread of COVID-19 Confirmed Cases and Suspected Cases across Acute Hospital Sites as at 04/10/2021 20:00

# Number of Suspected COVID-19 Swab Results Awaited Across 29 acute sites as at 04/10/2021

Number of COVID-19 Swab Results Awaited at 0800hrs, 1400hrs and 2000hrs

Source: SBAR Portal Note: There is no suspected C-19 data available from 14/05/2021 to 07/07/2021 due to the impacts of the cyber-attack.