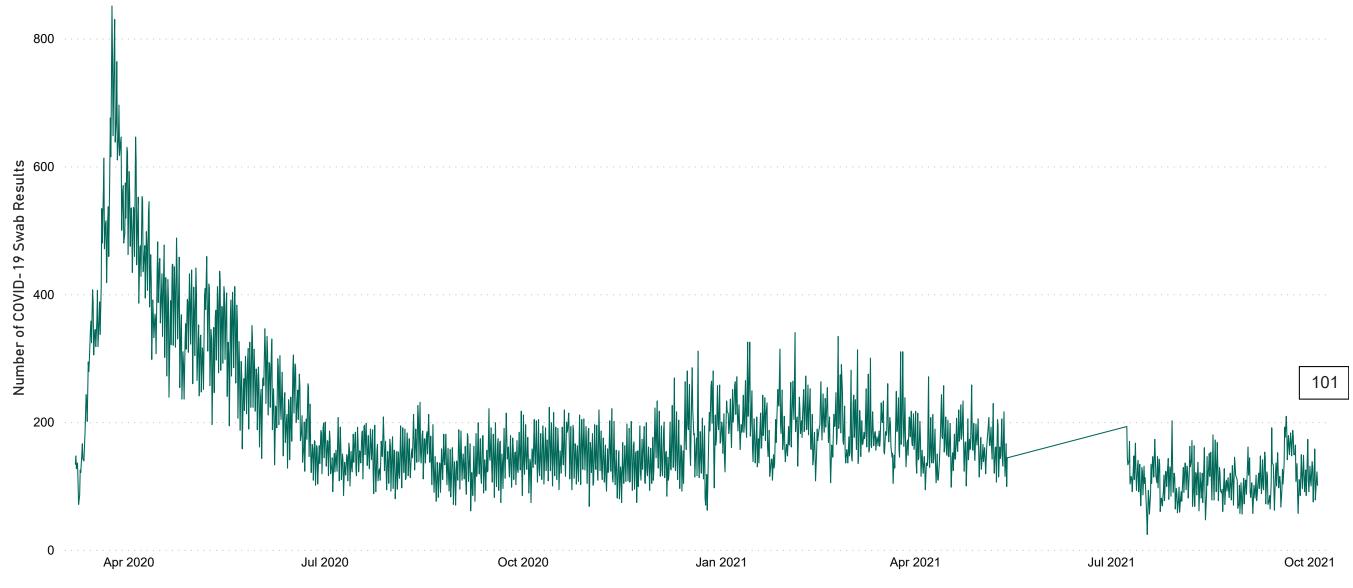

# Number of Suspected COVID-19 Swab Results Awaited Across 29 acute sites as at 04/10/2021

Number of COVID-19 Swab Results Awaited at 0800hrs, 1400hrs and 2000hrs

Source: SBAR Portal Note: There is no suspected C-19 data available from 14/05/2021 to 07/07/2021 due to the impacts of the cyber-attack.