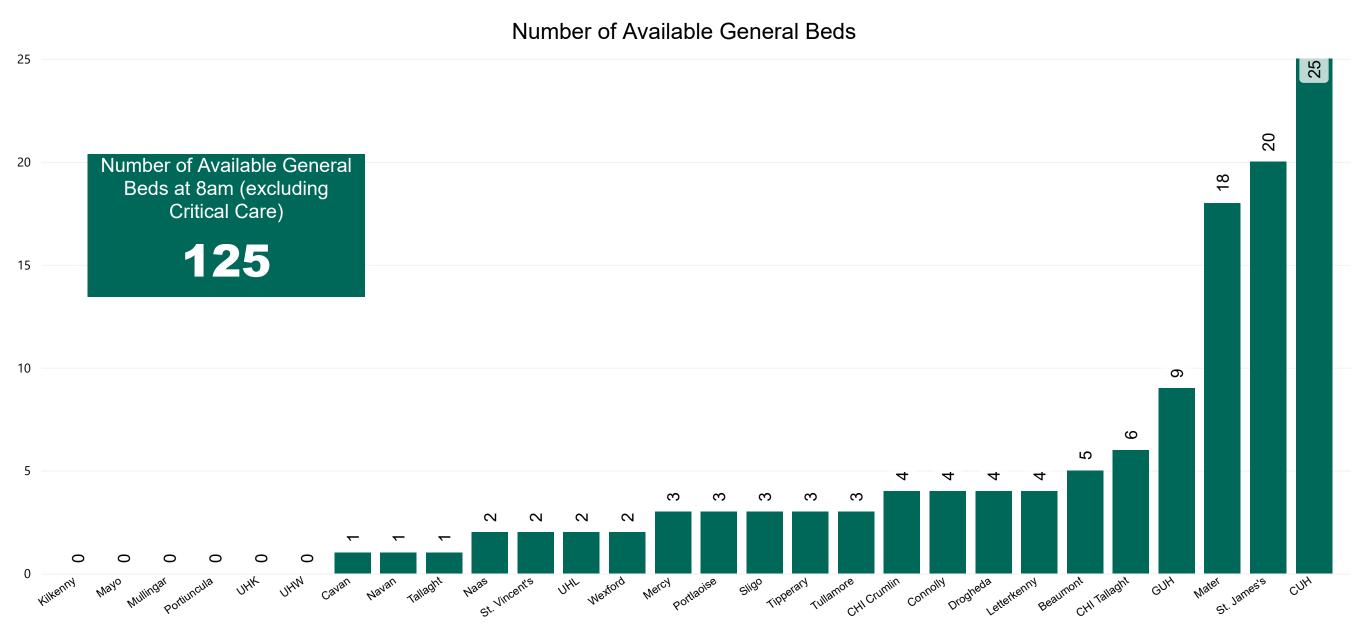

#### Number of Available General Beds on 04/10/2021

Sources: (General Bed Vacancies) - SBAR Portal