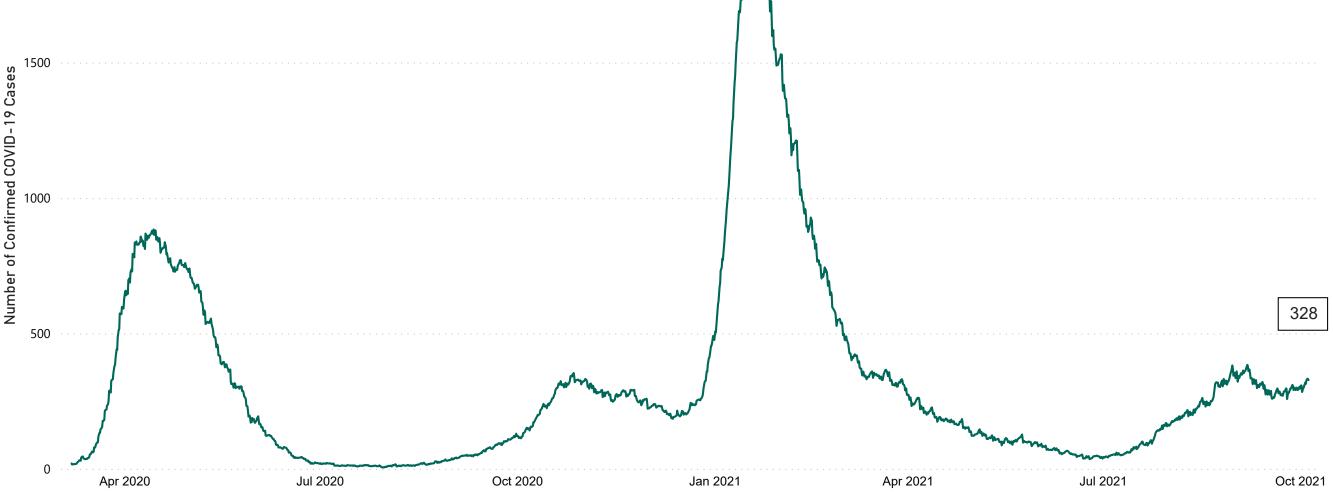

### **Confirmed Cases of COVID-19 in the Republic of Ireland as at 04/10/2021**

**Source:** Department of Health 2020, < https://www.gov.ie/en/news/7e0924-latest-updates-on-covid-19-coronavirus/> up to 14/05/21 and from <https://covid19ireland-geohive.hub.arcgis.com/> thereafter

#### Total Confirmed COVID-19 Cases

| 8am | 2pm | 8pm |
|-----|-----|-----|
| 333 | 332 | 328 |

42