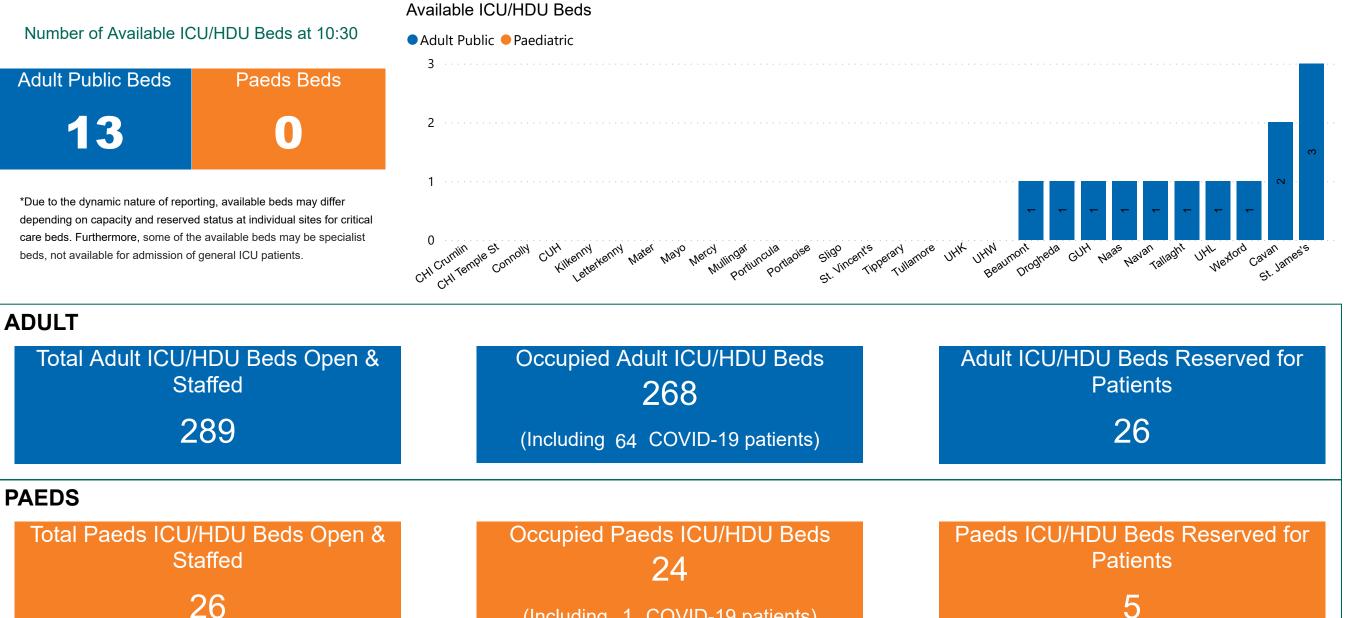

## Number of ICU/HDU Beds Available on 04/10/2021

(Including 1 COVID-19 patients)

Sources: (Critical Care Bed Vacancies) - ICU Bed Information System (National Office of Clinical Audit (NOCA))

### ICU/HDU Summary as at 04/10/2021 10:30