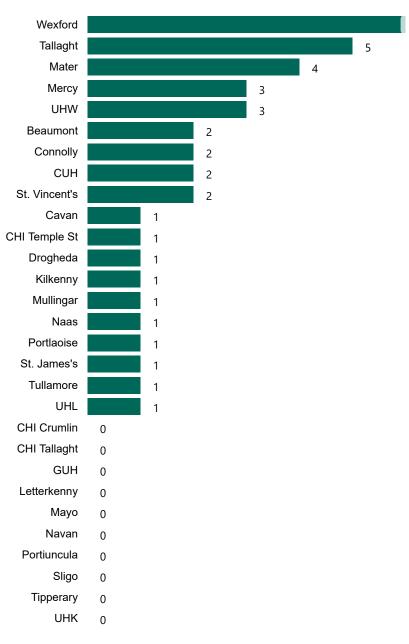

# Geographical Spread of COVID-19 Confirmed Cases and Suspected Cases across Acute Hospital Sites as at 04/10/2021 20:00

#### Number of Available General Beds on 04/10/2021

Sources: (General Bed Vacancies) - SBAR Portal