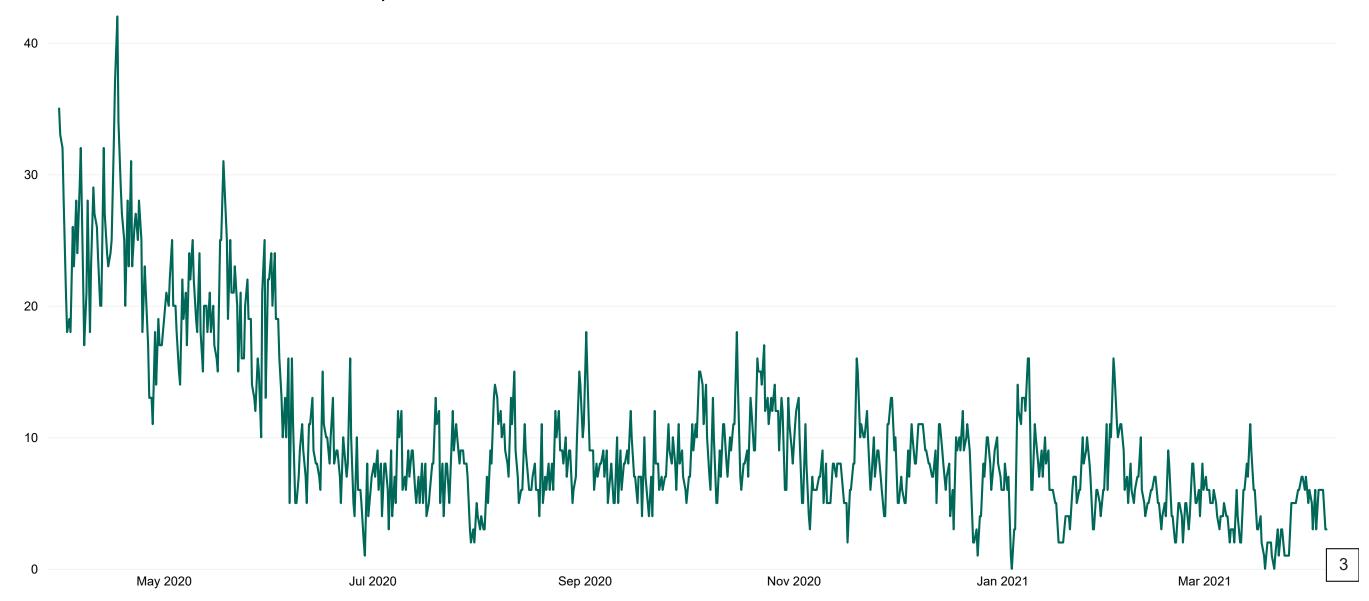

## **Suspected COVID-19 Cases in Critical Care Units**

Suspected COVID-19 Cases in Critical Care Units from 31/03/2020 to 05/04/2021

## **Critical Care Summary as at 05/04/2021 18:30**

| Confirmed COVID-19 cases in Critical Care Units                                                  | Suspected COVID-19 cases in Critical Care Units                                                      |
|--------------------------------------------------------------------------------------------------|------------------------------------------------------------------------------------------------------|
| 55                                                                                               | 3                                                                                                    |
| COVID-19 Deaths in Critical Care Units during previous 24hrs (8am to 8am) – update at 10am daily | Suspected COVID-19 Deaths in Critical Care during previous 24hrs (8am to 8am) – update at 10am daily |
|                                                                                                  |                                                                                                      |
| Confirmed COVID-19 Ventilated cases                                                              | Suspected COVID-19 Ventilated cases                                                                  |
| 36                                                                                               |                                                                                                      |