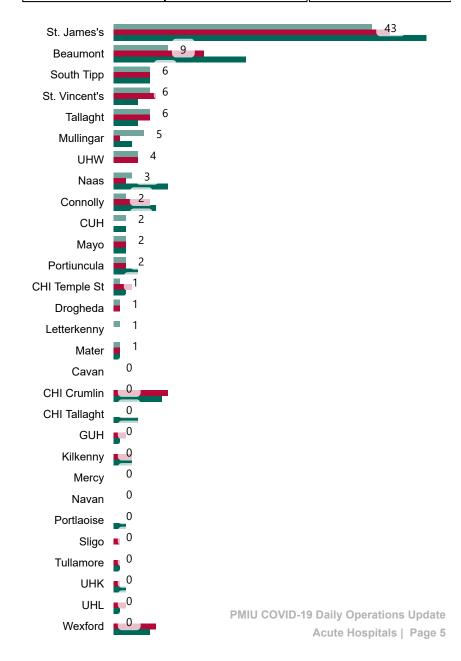

#### Current Number of COVID-19 Suspected Cases

| 8am | 2pm | 8pm |
|-----|-----|-----|
| 146 | 128 | 94  |