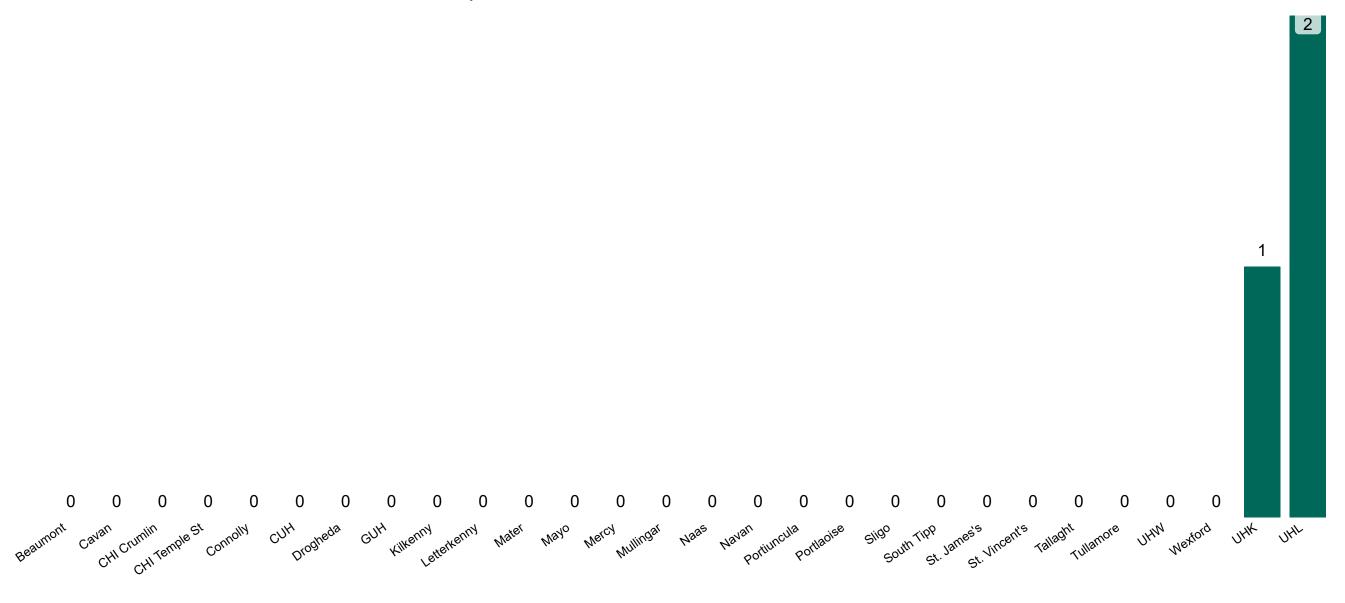

## **Suspected COVID-19 Cases in Critical Care Units**

Suspected COVID-19 Cases in Critical Care Units 05/04/2021

## **Critical Care Summary as at 05/04/2021 18:30**

| Confirmed COVID-19 cases in Critical Care Units                                                  | Suspected COVID-19 cases in Critical Care Units                                                      |
|--------------------------------------------------------------------------------------------------|------------------------------------------------------------------------------------------------------|
| 55                                                                                               | 3                                                                                                    |
| COVID-19 Deaths in Critical Care Units during previous 24hrs (8am to 8am) – update at 10am daily | Suspected COVID-19 Deaths in Critical Care during previous 24hrs (8am to 8am) – update at 10am daily |
|                                                                                                  |                                                                                                      |
| Confirmed COVID-19 Ventilated cases                                                              | Suspected COVID-19 Ventilated cases                                                                  |
| 36                                                                                               |                                                                                                      |