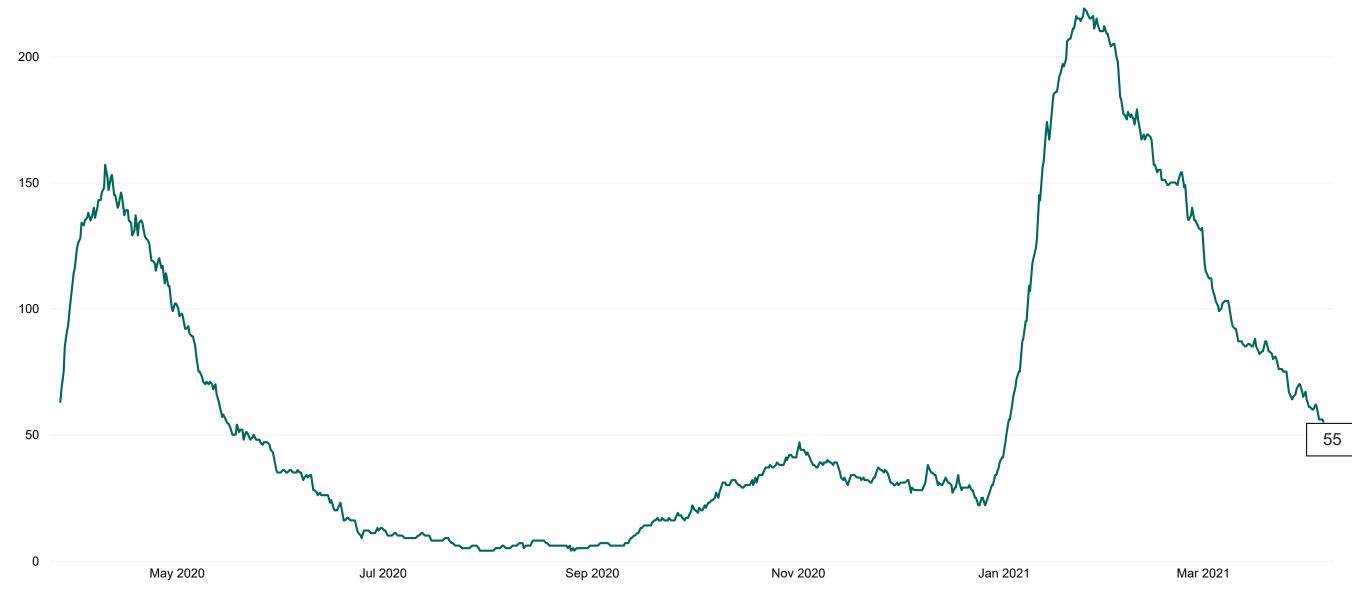

### **Confirmed COVID-19 Cases in Critical Care Units**

Confirmed COVID-19 Cases in Critical Care Units from 27/03/2020 to 05/04/2021

## **Critical Care Summary as at 05/04/2021 18:30**

| Confirmed COVID-19 cases in Critical Care Units                                                  | Suspected COVID-19 cases in Critical Care Units                                                      |
|--------------------------------------------------------------------------------------------------|------------------------------------------------------------------------------------------------------|
| 55                                                                                               | 3                                                                                                    |
| COVID-19 Deaths in Critical Care Units during previous 24hrs (8am to 8am) – update at 10am daily | Suspected COVID-19 Deaths in Critical Care during previous 24hrs (8am to 8am) – update at 10am daily |
|                                                                                                  |                                                                                                      |
| Confirmed COVID-19 Ventilated cases                                                              | Suspected COVID-19 Ventilated cases                                                                  |
| 36                                                                                               |                                                                                                      |