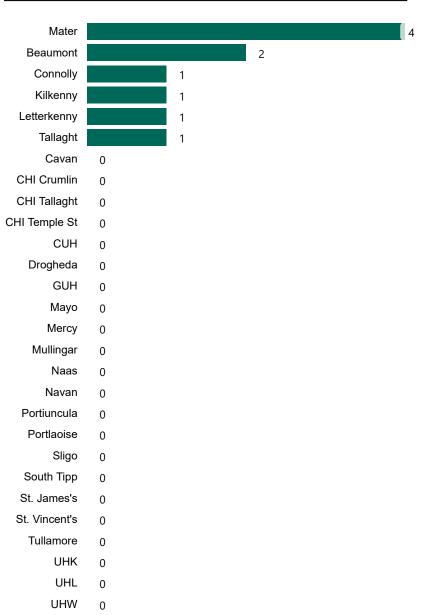

COVID-19 Daily Operations Update Acute Hospitals

Performance Management and Improvement Unit

2000hrs Monday 05th April 2021



## New Confirmed COVID-19 Cases in the Republic of Ireland as at 05/04/2021

New COVID-19 Cases in the Republic of Ireland as of 05/04/2021



## Percentage Increase compared to the Previous Day as at 05/04/2021



## Confirmed Cases of COVID-19 in the Republic of Ireland as at 05/04/2021



# Geographical Spread of COVID-19 Confirmed Cases and Suspected Cases across Acute Hospital Sites as at 05/04/2021 20:00



#### Total Confirmed COVID-19 Cases

| 8am | 2pm        | 8pm |
|-----|------------|-----|
| 260 | <b>258</b> | 263 |



#### Total Confirmed COVID-19 Cases (Past 24 Hours)





Wexford

0

#### Current Number of COVID-19 Suspected Cases

| 8am | 2pm | 8pm |
|-----|-----|-----|
| 146 | 128 | 94  |



# Number of Confirmed COVID-19 Cases Admitted across 29 acute sites (including CHI)

Number of Confirmed COVID-19 Cases Admitted on Site at 0800hrs, 1400hrs and 2000hrs



## Percentage Variance at <u>8am</u> of Confirmed COVID-19 cases Admitted Across 29 sites compared to the previous day

% Variance at 8am of confirmed COVID-19 cases admitted across 29 sites to the previous day



# Number of Suspected COVID-19 Swab Results Awaited Across 29 acute sites as at 05/04/2021

Number of COVID-19 Swab Results Awaited at 0800hrs, 1400hrs and 2000hrs



## Number of Available General Beds on 05/04/2021

#### Number of Available General Beds



### Number of Critical Beds A