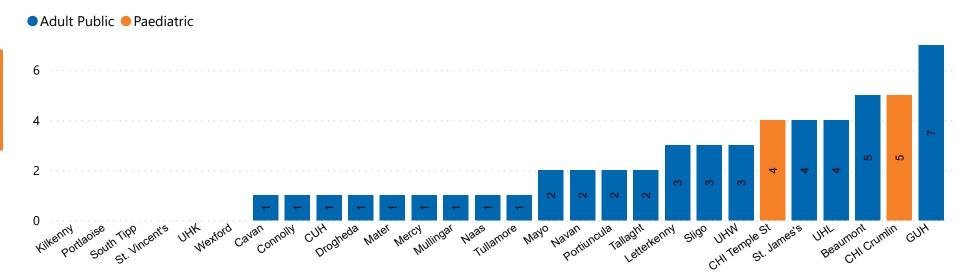

### Number of Critical Beds Available on 05/04/2021

**Available Critical Care Beds** 

Number of Available Critical Care Beds at 18:30

Adult Public Beds Paeds Beds
46
9

\*Due to the dynamic nature of reporting, available beds may differ depending on capacity and reserved status at individual sites for critical care beds. Furthermore, some of the available beds may be specialist beds, not available for admission of general ICU patients.