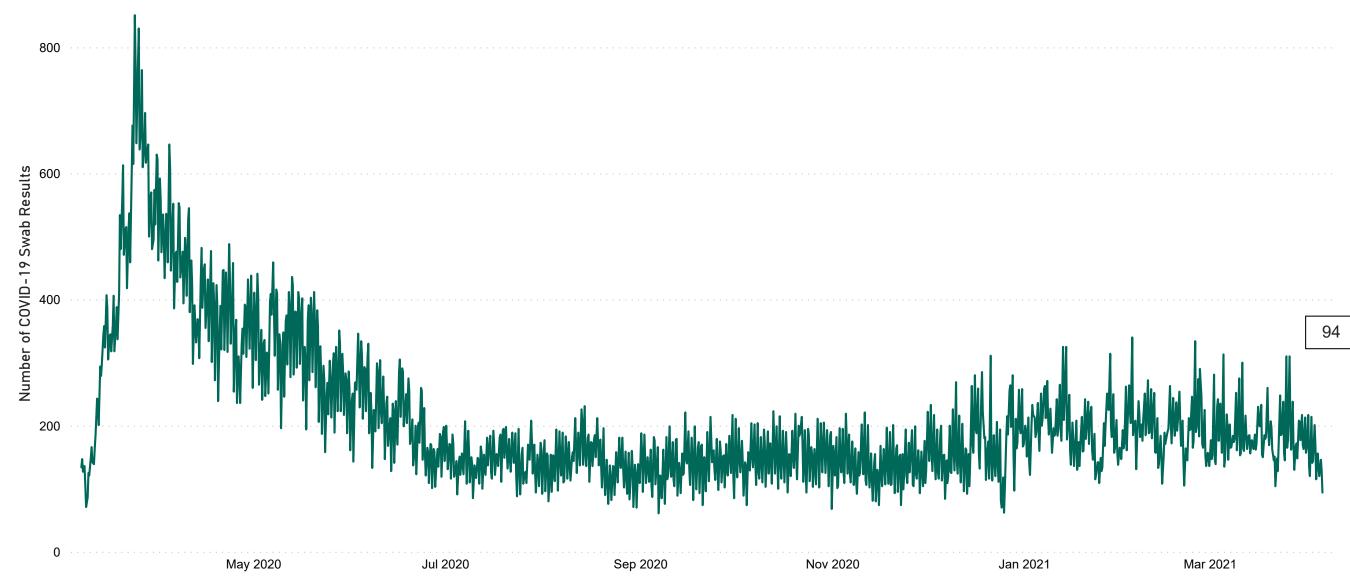

#### Current Number of COVID-19 Suspected Cases

| 8am | 2pm | 8pm |
|-----|-----|-----|
| 146 | 128 | 94  |

# Number of Suspected COVID-19 Swab Results Awaited Across 29 acute sites as at 05/04/2021

Number of COVID-19 Swab Results Awaited at 0800hrs, 1400hrs and 2000hrs