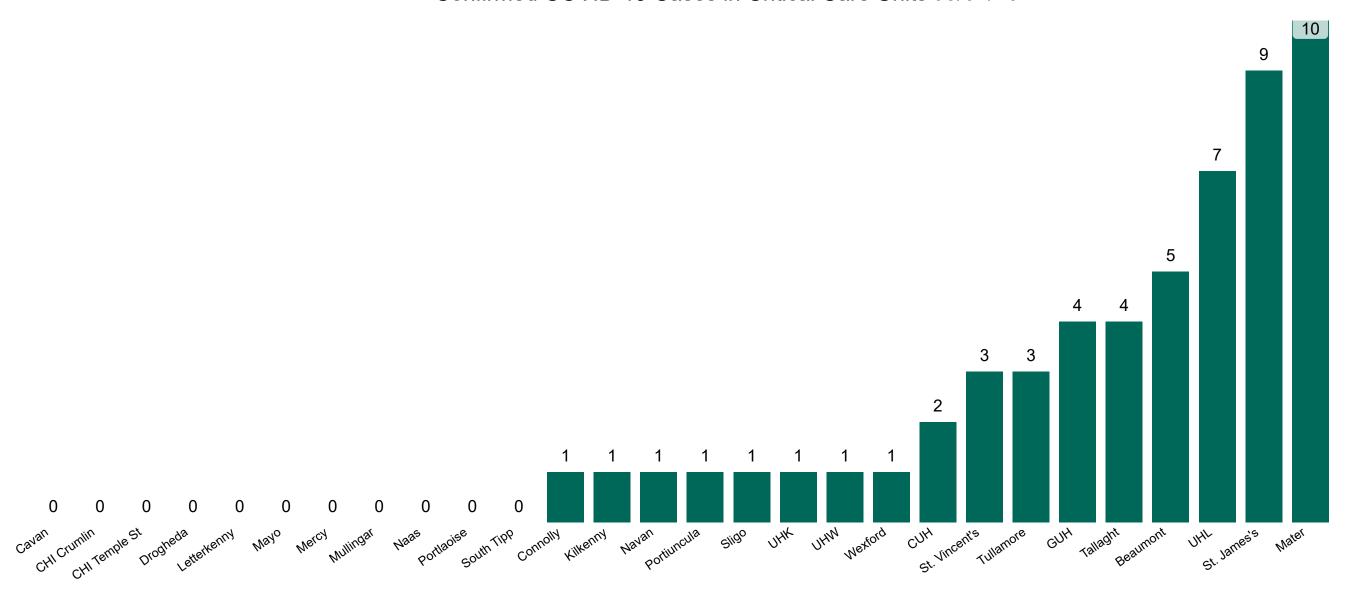

### **Confirmed COVID-19 Cases in Critical Care Units**

Confirmed COVID-19 Cases in Critical Care Units 05/04/2021

## **Critical Care Summary as at 05/04/2021 18:30**

| Confirmed COVID-19 cases in Critical Care Units                                                  | Suspected COVID-19 cases in Critical Care Units                                                      |
|--------------------------------------------------------------------------------------------------|------------------------------------------------------------------------------------------------------|
| 55                                                                                               | 3                                                                                                    |
| COVID-19 Deaths in Critical Care Units during previous 24hrs (8am to 8am) – update at 10am daily | Suspected COVID-19 Deaths in Critical Care during previous 24hrs (8am to 8am) – update at 10am daily |
|                                                                                                  |                                                                                                      |
| Confirmed COVID-19 Ventilated cases                                                              | Suspected COVID-19 Ventilated cases                                                                  |
| 36                                                                                               |                                                                                                      |