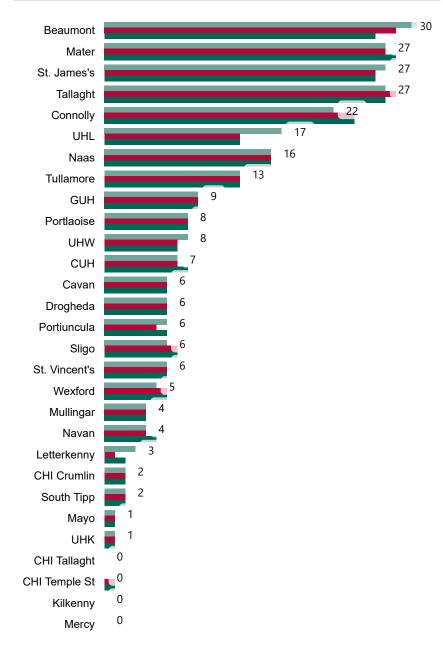

# Geographical Spread of COVID-19 Confirmed Cases and Suspected Cases across Acute Hospital Sites as at 05/04/2021 20:00