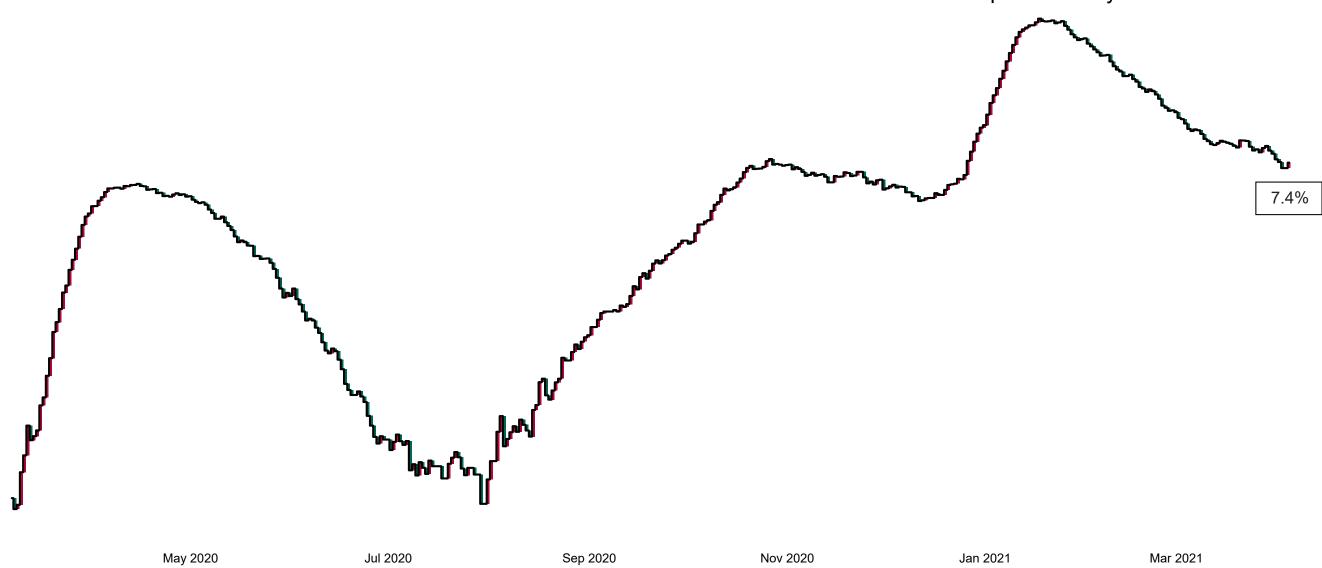

# Number of Confirmed COVID-19 Cases Admitted across 29 acute sites (including CHI)

Number of Confirmed COVID-19 Cases Admitted on Site at 0800hrs, 1400hrs and 2000hrs

## Percentage Variance at <u>8am</u> of Confirmed COVID-19 cases Admitted Across 29 sites compared to the previous day

% Variance at 8am of confirmed COVID-19 cases admitted across 29 sites to the previous day