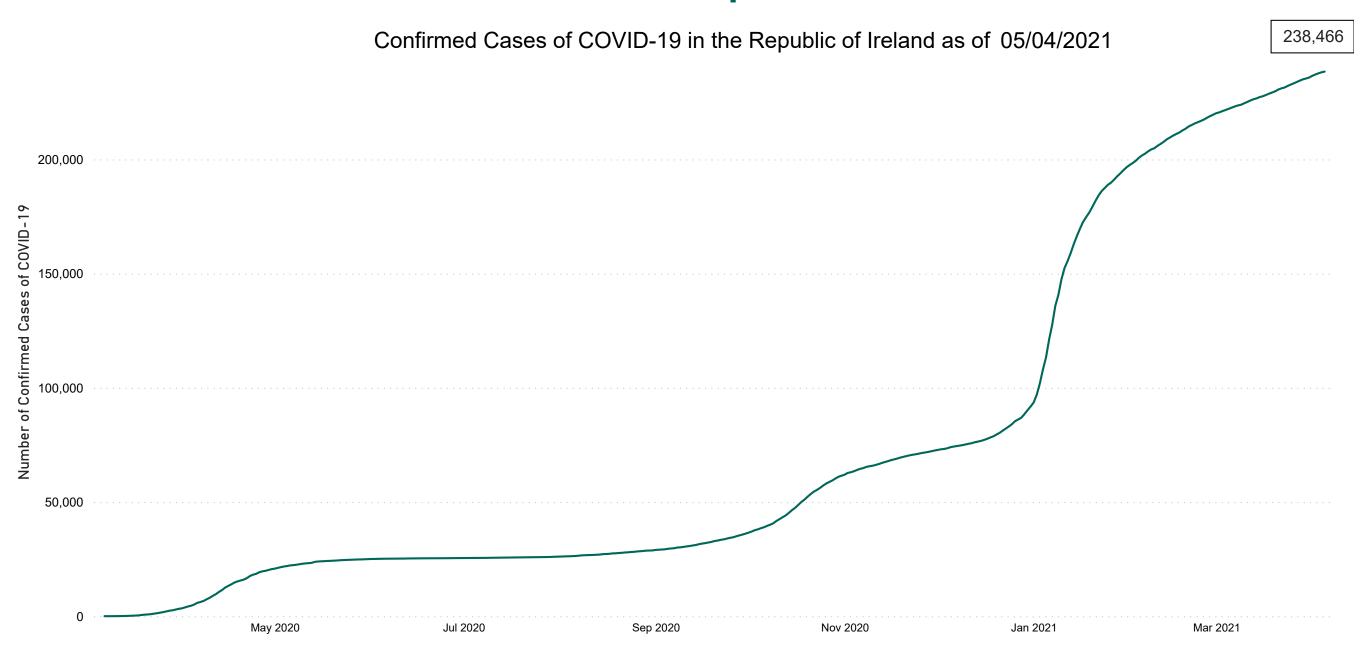

COVID-19 Daily Operations Update Acute Hospitals

Performance Management and Improvement Unit

2000hrs Monday 05th April 2021



## New Confirmed COVID-19 Cases in the Republic of Ireland as at 05/04/2021

New COVID-19 Cases in the Republic of Ireland as of 05/04/2021



## Percentage Increase compared to the Previous Day as at 05/04/2021



## Confirmed Cases of COVID-19 in the Republic of Ireland as at 05/04/2021



# Geographical Spread of COVID-19 Confirmed Cases and Suspected Cases across Acute Hospital Sites as at 05/04/2021 20:00



#### Total Confirmed COVID-19 Cases

| 8am | 2pm        | 8pm |
|-----|------------|-----|
| 260 | <b>258</b> | 263 |



#### Total Confirmed COVID-19 Cases (Past 24 Hours)





Wexford

0

#### Current Number of COVID-19 Suspected Cases

| 8am | 2pm | 8pm |
|-----|-----|-----|
| 146 | 128 | 94  |



# Number of Confirmed COVID-19 Cases Admitted across 29 acute sites (including CHI)

Number of Confirmed COVID-19 Cases Admitted on Site at 0800hrs, 1400hrs and 2000hrs



## Percentage Variance at <u>8am</u> of Confirmed COVID-19 cases Admitted Across 29 sites compared to the previous day

% Variance at 8am of confirmed COVID-19 cases admitted across 29 sites to the pr