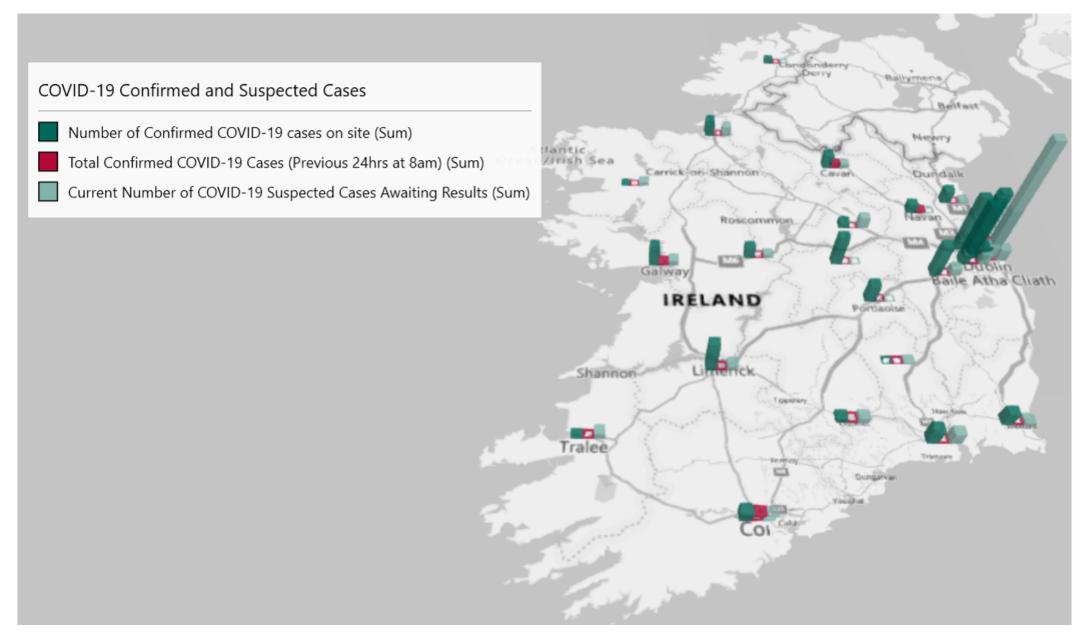

# Geographical Spread of COVID-19 Confirmed Cases and Suspected Cases across Acute Hospital Sites as at 05/04/2021 20:00

#### Total Confirmed COVID-19 Cases

| 8am | 2pm        | 8pm |
|-----|------------|-----|
| 260 | <b>258</b> | 263 |

#### Total Confirmed COVID-19 Cases (Past 24 Hours)

Wexford

0

#### Current Number of COVID-19 Suspected Cases

| 8am | 2pm | 8pm |
|-----|-----|-----|
| 146 | 128 | 94  |