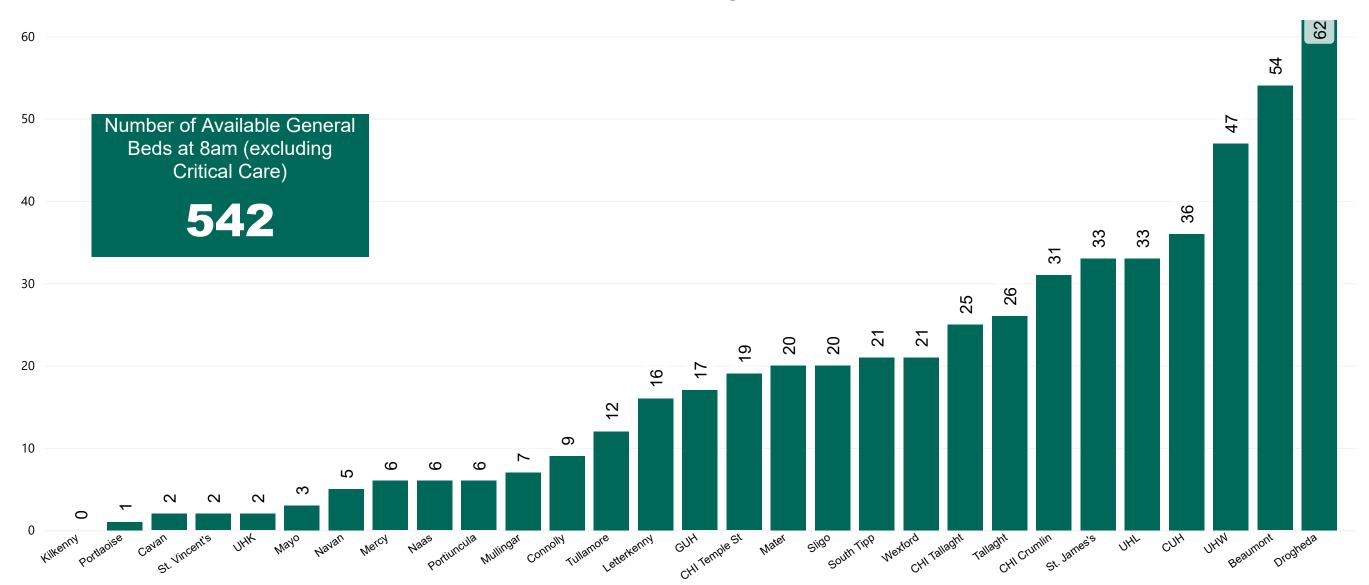

## Number of Available General Beds on 05/04/2021

#### Number of Available General Beds