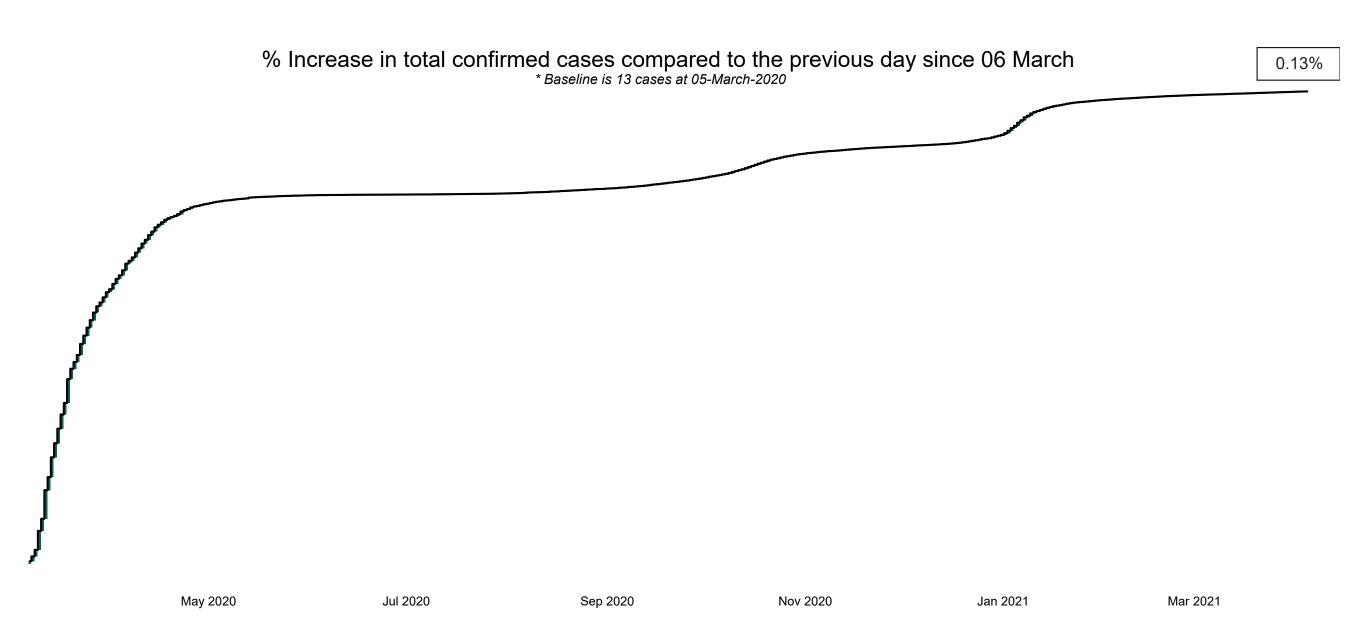

COVID-19 Daily Operations Update Acute Hospitals

Performance Management and Improvement Unit

2000hrs Monday 05th April 2021



## New Confirmed COVID-19 Cases in the Republic of Ireland as at 05/04/2021

New COVID-19 Cases in the Republic of Ireland as of 05/04/2021



## Percentage Increase compared to the Previous Day as at 05/04/2021



## Confirmed Cases of COVID-19 in the Republic of Ireland as at 05/04/2021



# Geographical Spread of COVID-19 Confirmed Cases and Suspected Cases across Acute Hospital Sites as at 05/04/2021 20:00



#### Total Confirmed COVID-19 Cases

| 8am | 2pm        | 8pm |
|-----|------------|-----|
| 260 | <b>258</b> | 263 |



#### Total Confirmed COVID-19 Cases (Past 24 Hours)





Wexford

0

#### Current Number of COVID-19 Suspected Cases

| 8am | 2pm | 8pm |
|-----|-----|-----|
| 146 | 128 | 94  |



# Number of Confirmed COVID-19 Cases Admitted across 29 acute sites (including CHI)

Number of Confirmed COVID-19 Cases Admitted on Site at 0800hrs, 1400hrs and 2000hrs



## Percentage Variance at <u>8am</u> of Confirmed COVID-19 cases Admitted Across 29 sites compared to the previous day

%