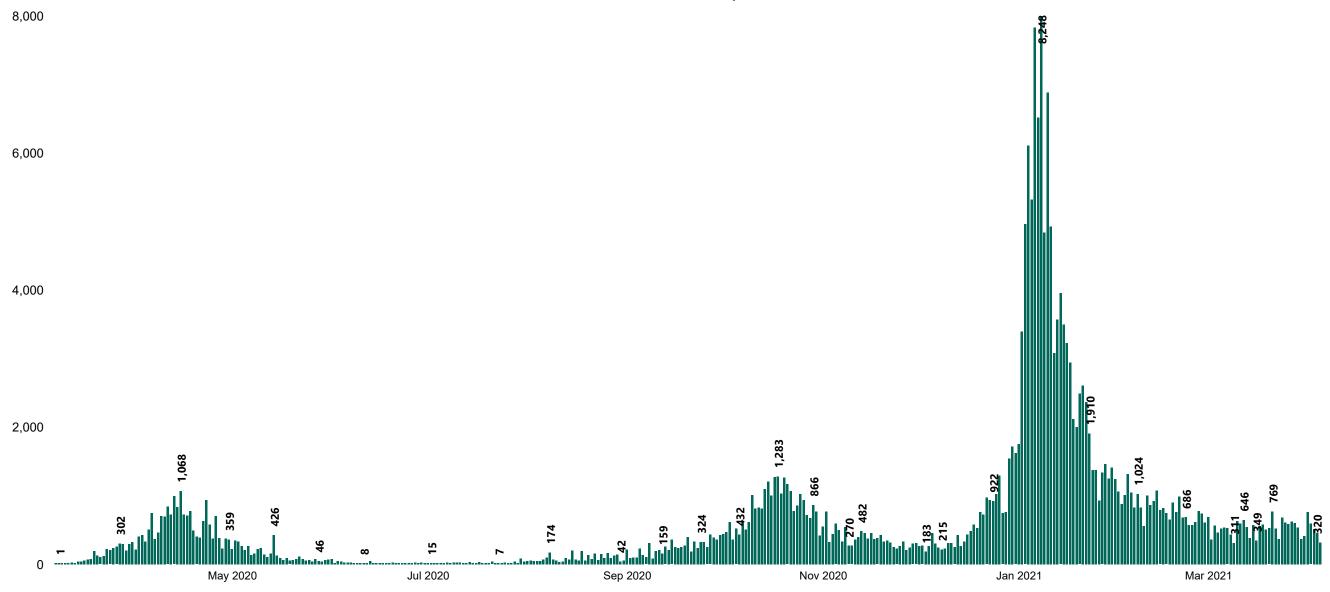

## New Confirmed COVID-19 Cases in the Republic of Ireland as at 05/04/2021

New COVID-19 Cases in the Republic of Ireland as of 05/04/2021