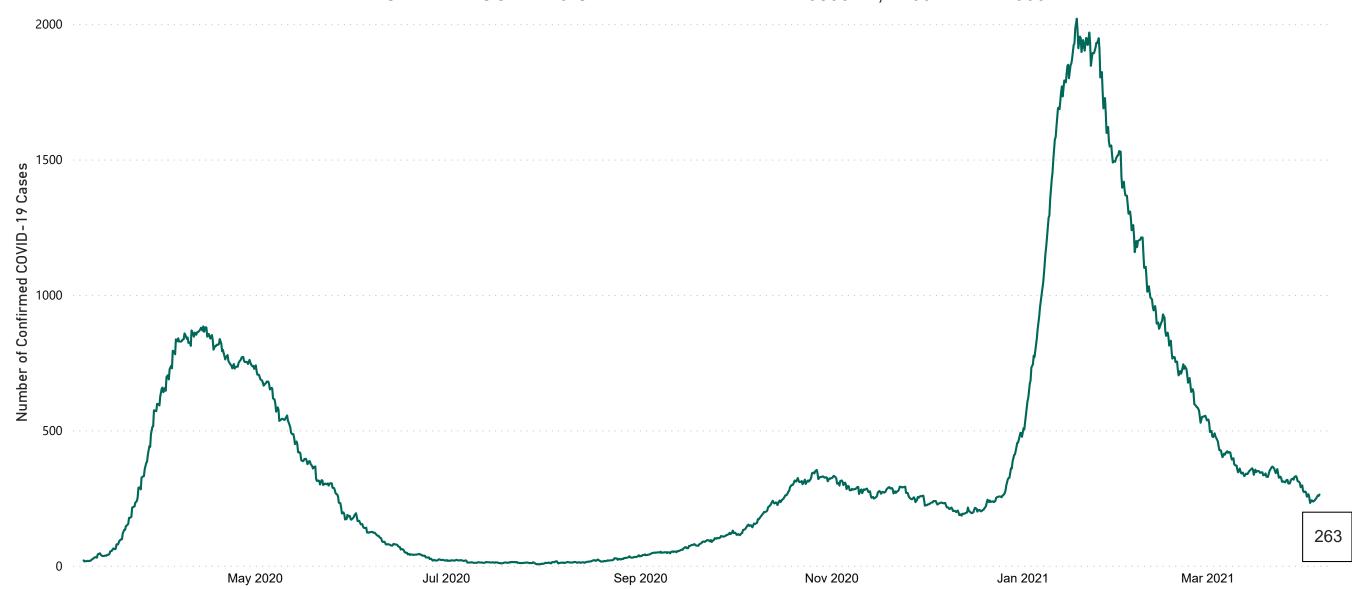

## New Confirmed COVID-19 Cases in the Republic of Ireland as at 05/04/2021

New COVID-19 Cases in the Republic of Ireland as of 05/04/2021

#### Total Confirmed COVID-19 Cases

| 8am | 2pm        | 8pm |
|-----|------------|-----|
| 260 | <b>258</b> | 263 |