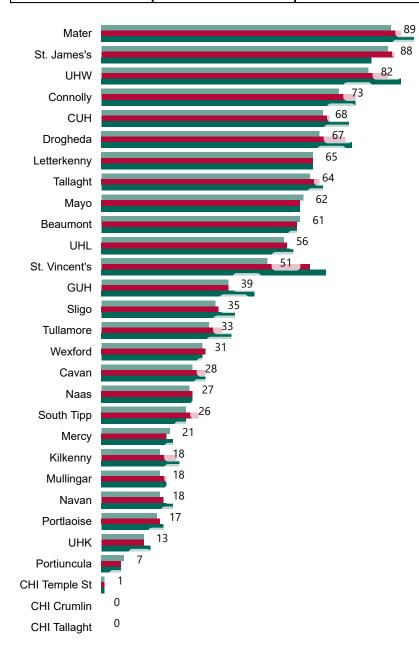

# Number of Confirmed COVID-19 Cases Admitted across 29 acute sites (including CHI)

Number of Confirmed COVID-19 Cases Admitted on Site at 0800hrs, 1400hrs and 2000hrs