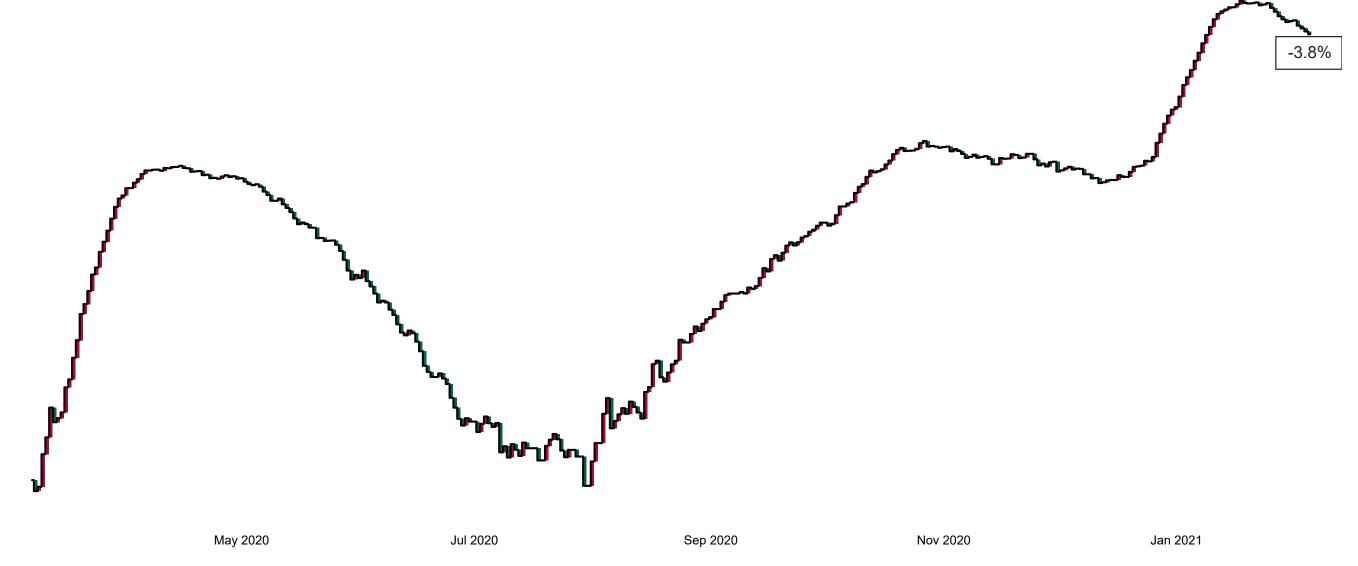

#### Percentage Increase compared to the Previous Day as at 05/02/2021

% Increase in total confirmed cases compared to the previous day since 06 March \* Baseline is 13 cases at 05-March-2020

May 2020

Jul 2020

Sep 2020

Nov 2020

Jan 2021

0.51%