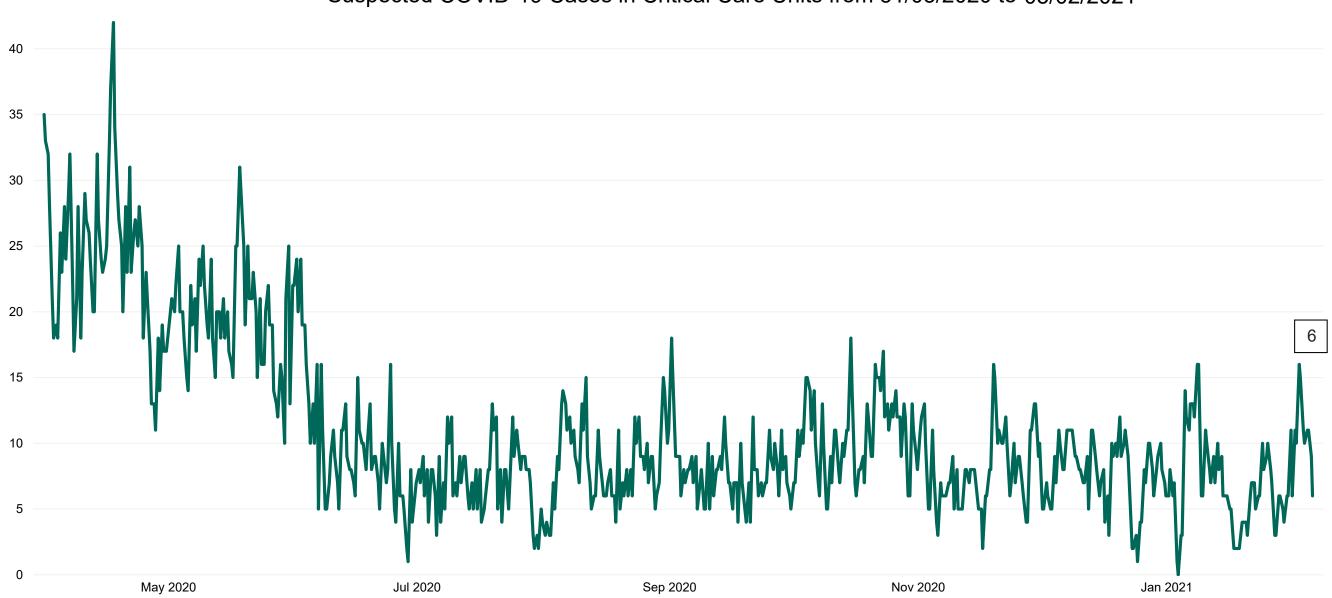

#### **Suspected COVID-19 Cases in Critical Care Units**

Suspected COVID-19 Cases in Critical Care Units from 31/03/2020 to 05/02/2021

Source: ICU Bed Information System (National office of Clinical Audit (NOCA))