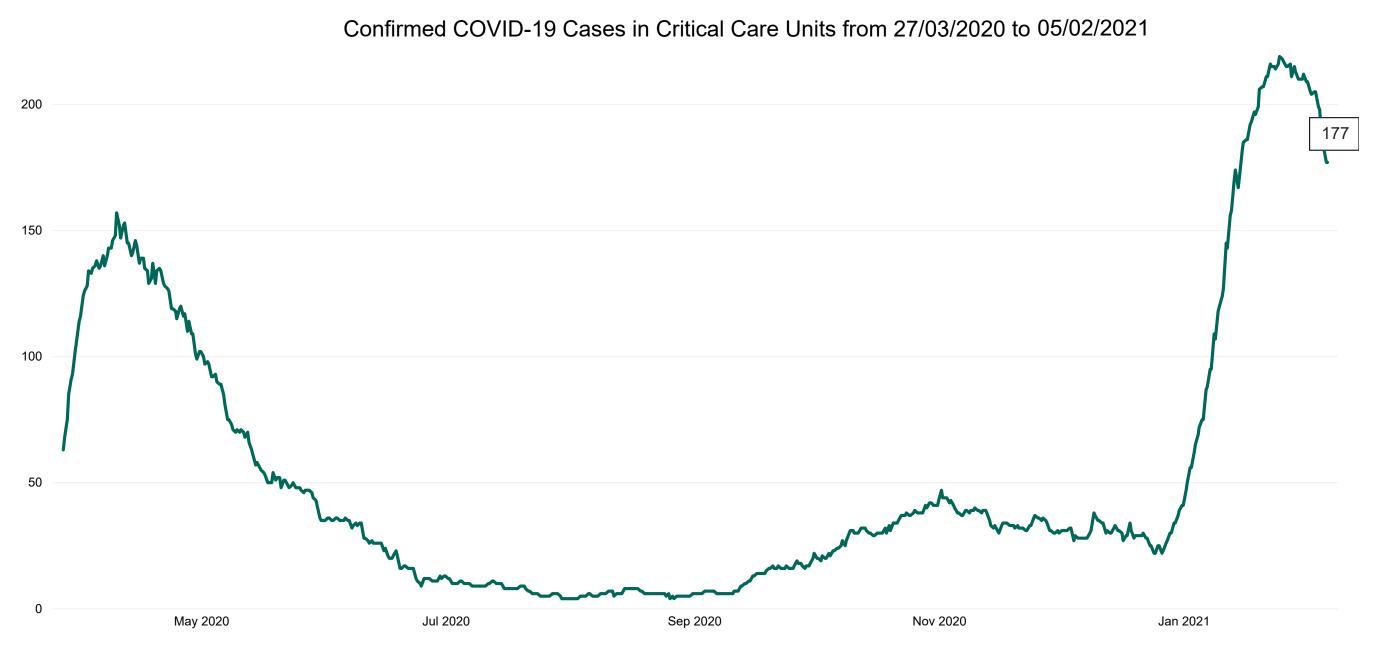

#### **Confirmed COVID-19 Cases in Critical Care Units**

Confirmed COVID-19 Cases in Critical Care Units 05/02/2021

#### **Confirmed COVID-19 Cases in Critical Care Units**