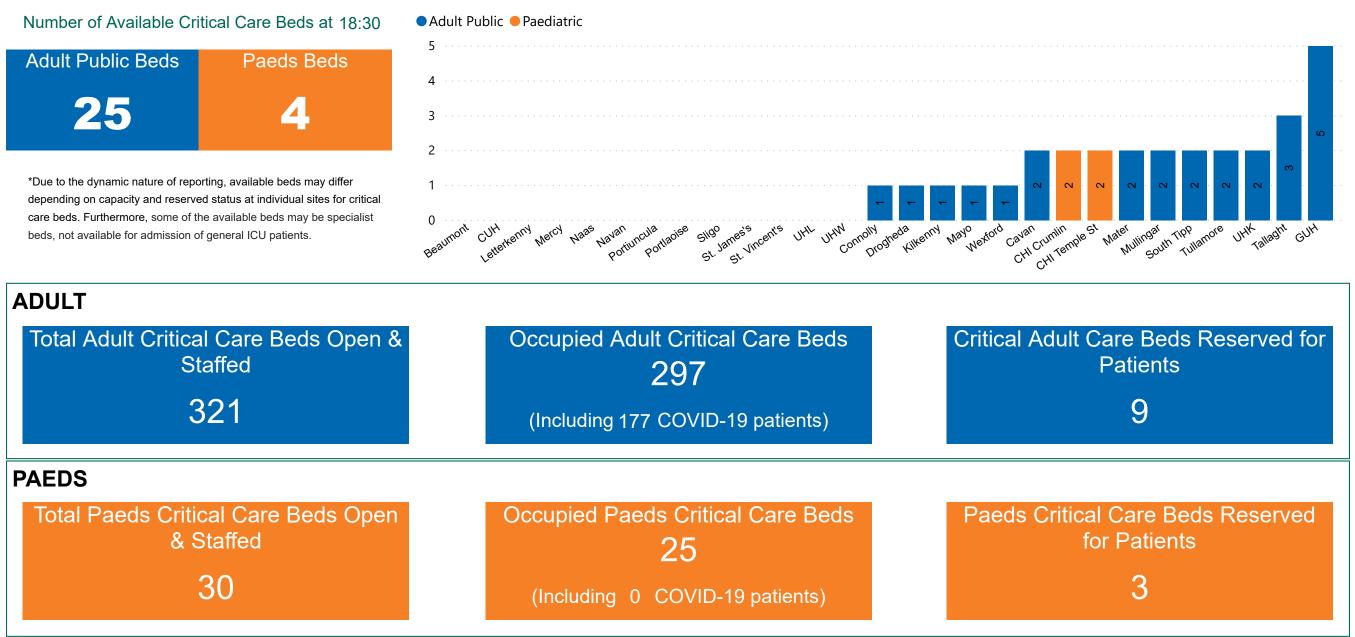

#### Number of Critical Beds Available on 05/02/2021

Available Critical Care Beds

Sources: (Critical Care Bed Vacancies) - ICU Bed Information System (National Office of Clinical Audit (NOCA))

PMIU COVID-19 Daily Operations Update Acute Hospitals | Page 10

#### Critical Care Summary as at 05/02/2021 10:30