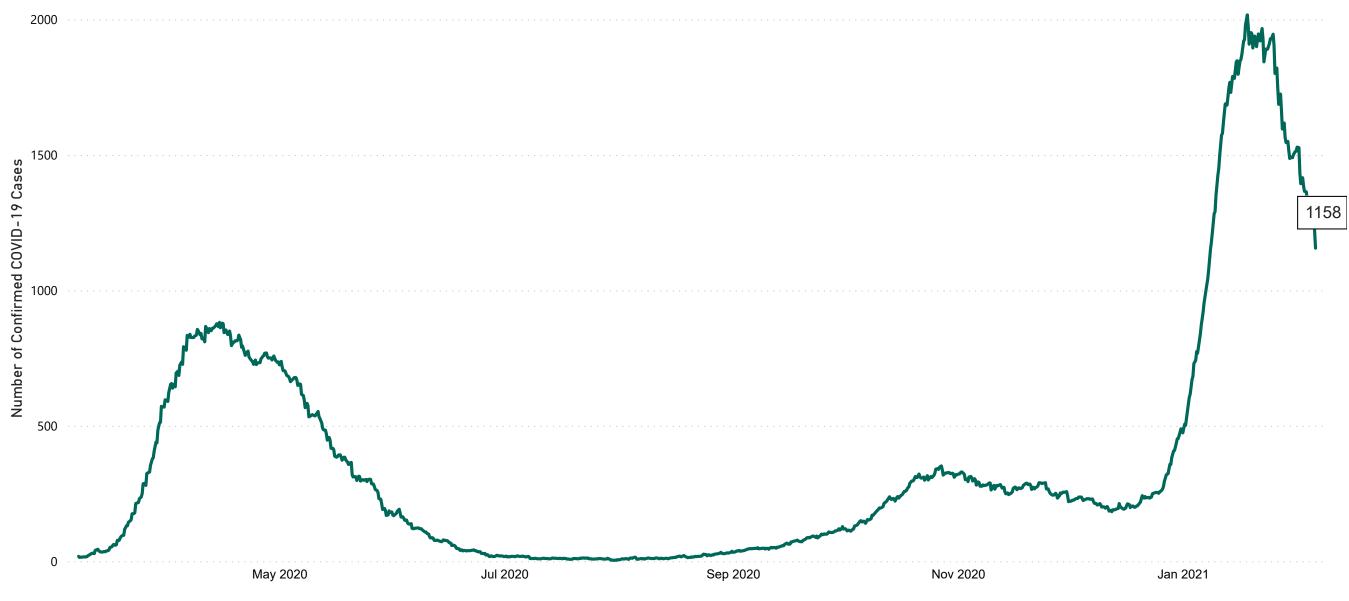

#### New Confirmed COVID-19 Cases in the Republic of Ireland as at 05/02/2021

New COVID-19 Cases in the Republic of Ireland as of 05/02/2021

Source: Department of Health 2020, < https://www.gov.ie/en/news/7e0924-latest-updates-on-covid-19-coronavirus/>

#### Total Confirmed COVID-19 Cases

| 8am  | 2pm  | 8pm  |
|------|------|------|
| 1258 | 1221 | 1158 |

Total Confirmed COVID-19 Cases (Past 24 Hours)

| 8am | 2pm | 8pm |
|-----|-----|-----|
| 78  | 51  | 55  |