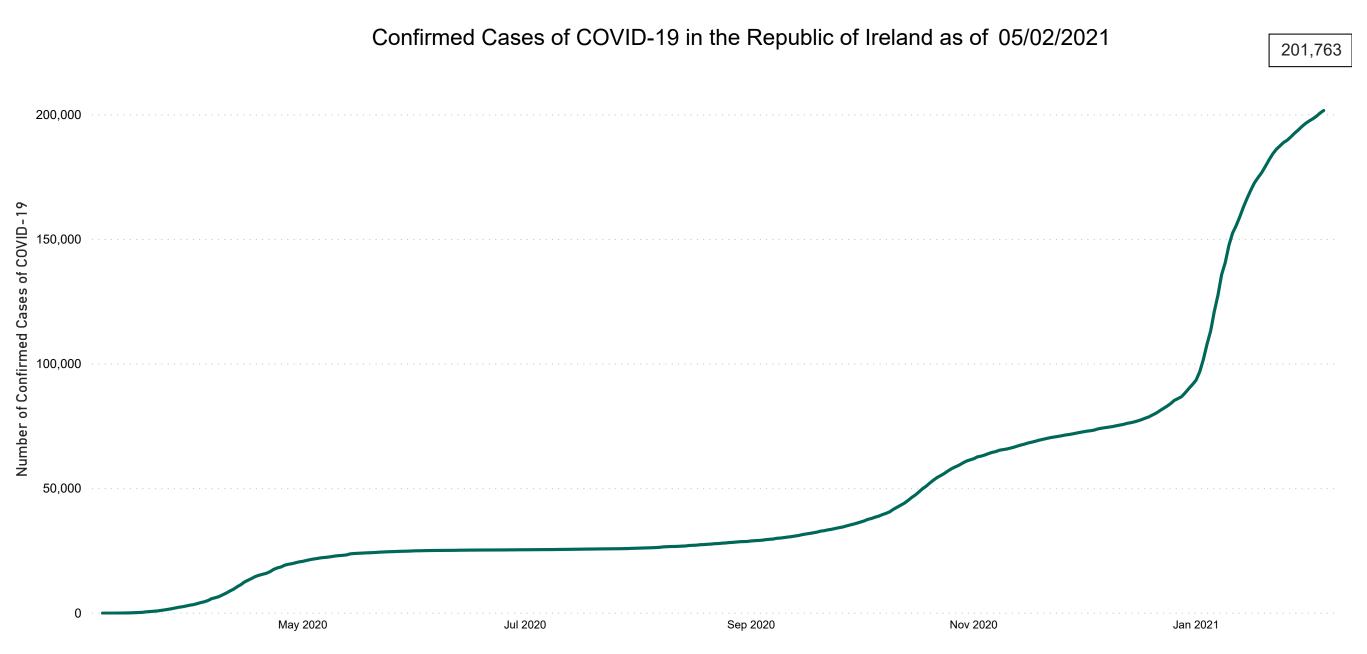

**COVID-19 Daily Operations Update** Acute Hospitals

Performance Management and Improvement Unit

2000hrs Friday 05th February 2021

#### New Confirmed COVID-19 Cases in the Republic of Ireland as at 05/02/2021

New COVID-19 Cases in the Republic of Ireland as of 05/02/2021



Source: Department of Health 2020, < https://www.gov.ie/en/news/7e0924-latest-updates-on-covid-19-coronavirus/>

#### Percentage Increase compared to the Previous Day as at 05/02/2021

% Increase in total confirmed cases compared to the previous day since 06 March \* Baseline is 13 cases at 05-March-2020

May 2020

Jul 2020

Sep 2020

Nov 2020

Jan 2021

0.51%

### Confirmed Cases of COVID-19 in the Republic of Ireland as at 05/02/2021



#### Geographical Spread of COVID-19 Confirmed Cases and Suspected Cases across Acute Hospital Sites as at 05/02/2021 20:00



#### Total Confirmed COVID-19 Cases

| 8am  | 2pm  | 8pm  |
|------|------|------|
| 1258 | 1221 | 1158 |



Total Confirmed COVID-19 Cases (Past 24 Hours)

| 8am | 2pm | 8pm |
|-----|-----|-----|
| 78  | 51  | 55  |

11



Current Number of COVID-19 Suspected Cases

| 8am | 2pm | 8pm |
|-----|-----|-----|
| 208 | 131 | 170 |



Portlaoise

Acute Hospitals | Page 5

# Number of Confirmed COVID-19 Cases Admitted across 29 acute sites (including CHI)

Number of Confirmed COVID-19 Cases Admitted on Site at 0800hrs, 1400hrs and 2000hrs



## Percentage Variance at <u>8am</u> of Confirmed COVID-19 cases Admitted Across 29 sites compared to the previous day

% Variance