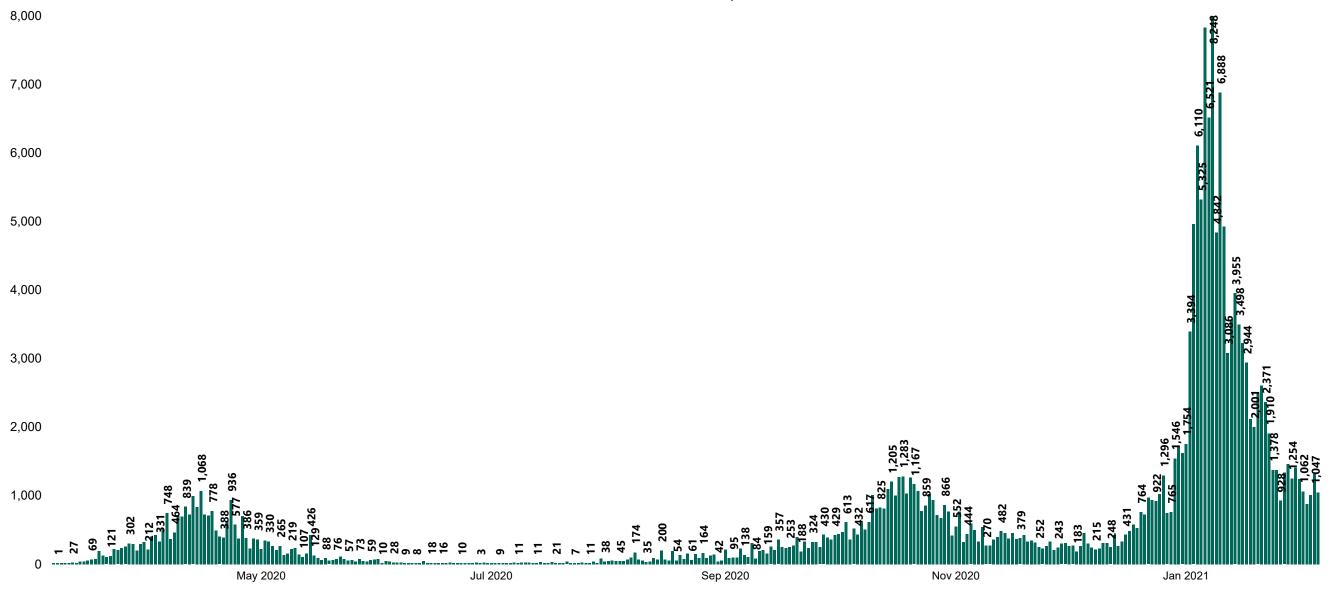

#### New Confirmed COVID-19 Cases in the Republic of Ireland as at 05/02/2021

New COVID-19 Cases in the Republic of Ireland as of 05/02/2021

Source: Department of Health 2020, < https://www.gov.ie/en/news/7e0924-latest-updates-on-covid-19-coronavirus/>