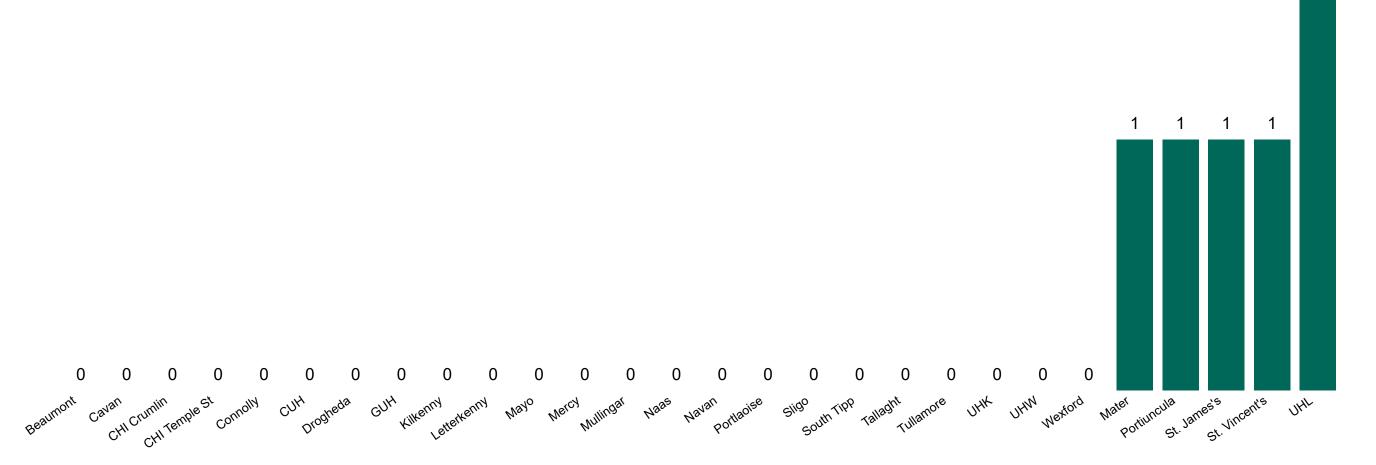

#### **Suspected COVID-19 Cases in Critical Care Units**

Suspected COVID-19 Cases in Critical Care Units 05/02/2021

2