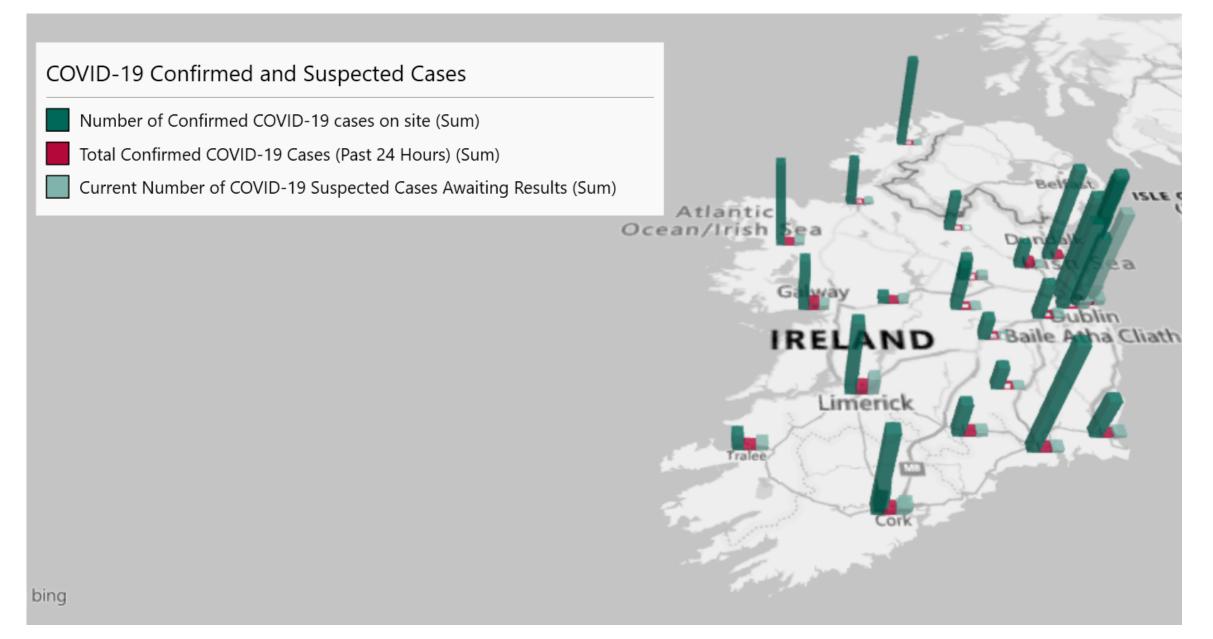

#### Geographical Spread of COVID-19 Confirmed Cases and Suspected Cases across Acute Hospital Sites as at 05/02/2021 20:00