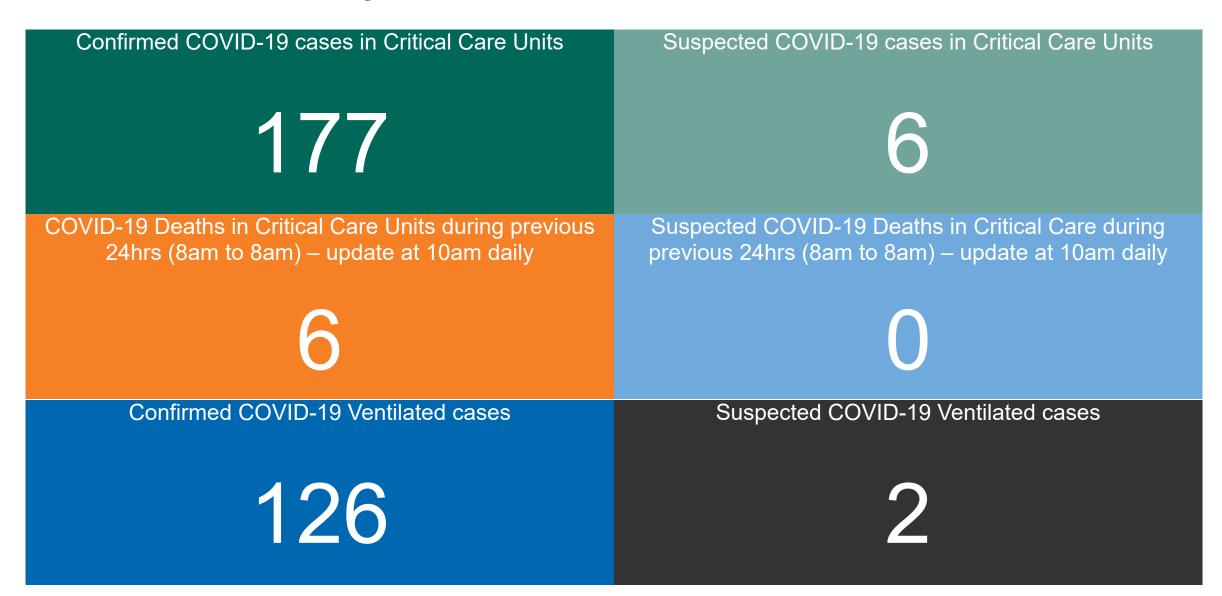

#### **Confirmed COVID-19 Cases in Critical Care Units**

Confirmed COVID-19 Cases in Critical Care Units 05/02/2021

#### **Confirmed COVID-19 Cases in Critical Care Units**

#### **Suspected COVID-19 Cases in Critical Care Units**

Suspected COVID-19 Cases in Critical Care Units 05/02/2021

2

#### **Suspected COVID-19 Cases in Critical Care Units**

Suspected COVID-19 Cases in Critical Care Units from 31/03/2020 to 05/02/2021

Source: ICU Bed Information System (National office of Clinical Audit (NOCA))