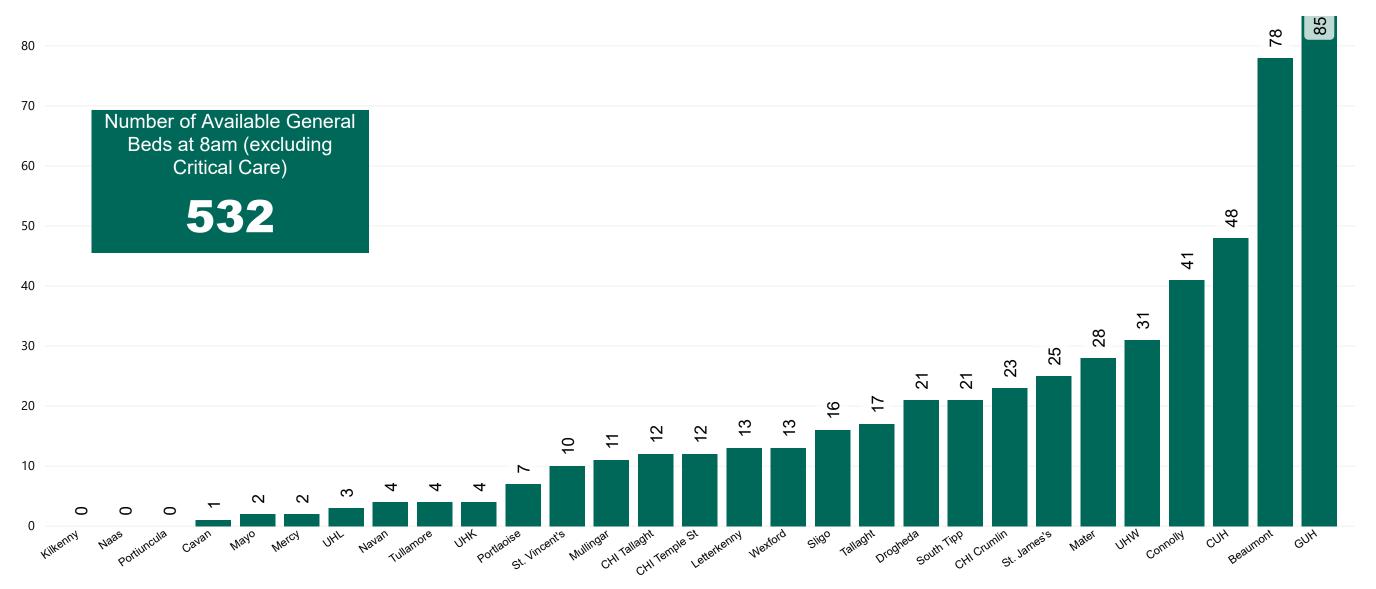

#### Number of Available General Beds on 05/02/2021

Number of Available General Beds