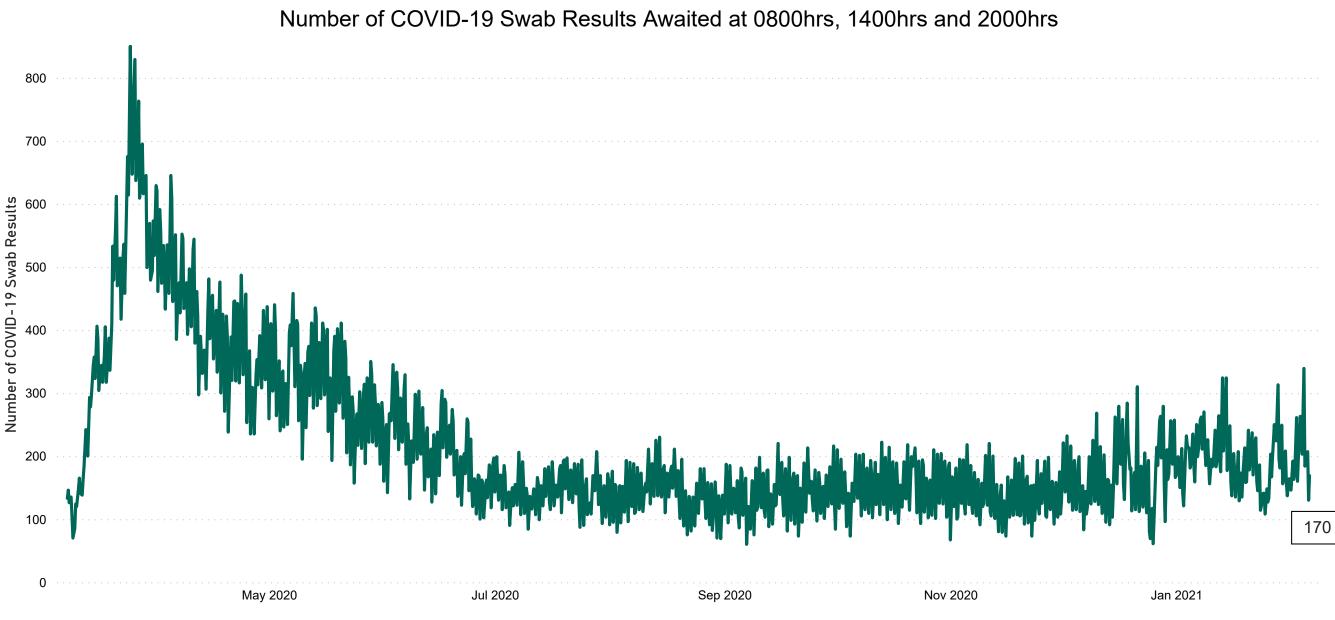

# Number of Suspected COVID-19 Swab Results Awaited Across 29 acute sites as at 05/02/2021

PMIU COVID-19 Daily Operations Update Acute Hospitals | Page 8

11

Current Number of COVID-19 Suspected Cases

| 8am | 2pm | 8pm |
|-----|-----|-----|
| 208 | 131 | 170 |

Portlaoise

Acute Hospitals | Page 5