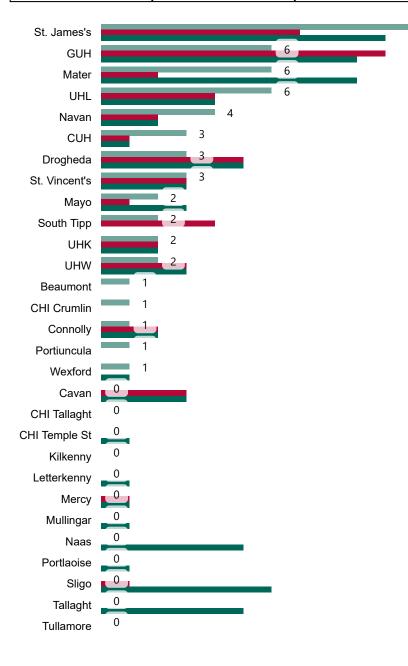

#### Geographical Spread of COVID-19 Confirmed Cases and Suspected Cases across Acute Hospital Sites as at 05/02/2021 20:00