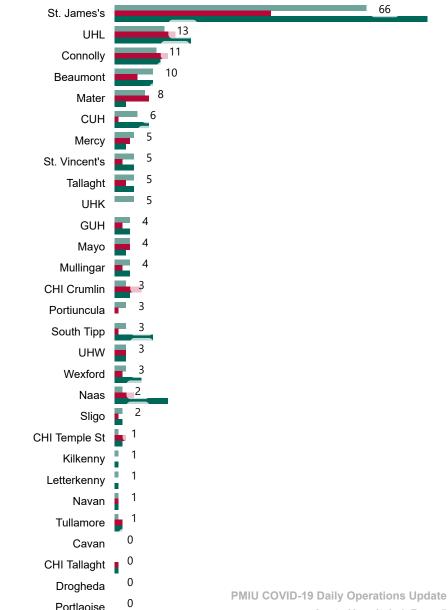

# Number of Confirmed COVID-19 Cases Admitted across 29 acute sites (including CHI)

Number of Confirmed COVID-19 Cases Admitted on Site at 0800hrs, 1400hrs and 2000hrs