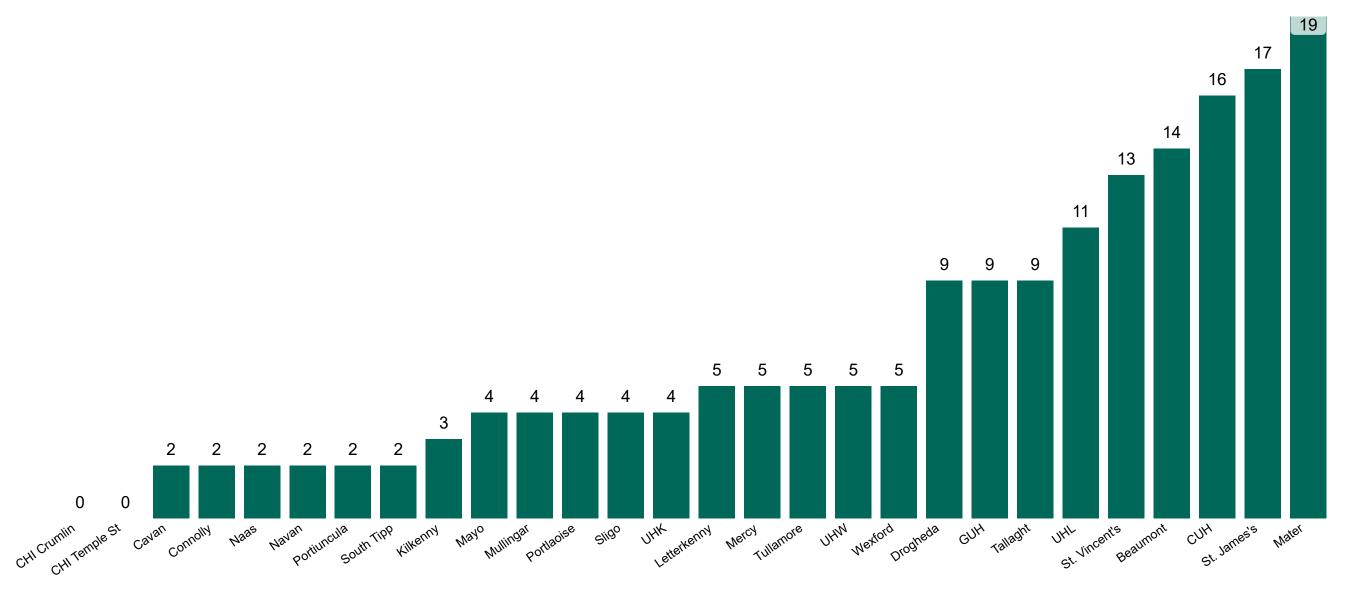

#### Geographical Spread of COVID-19 Confirmed Cases and Suspected Cases across Acute Hospital Sites as at 05/02/2021 20:00