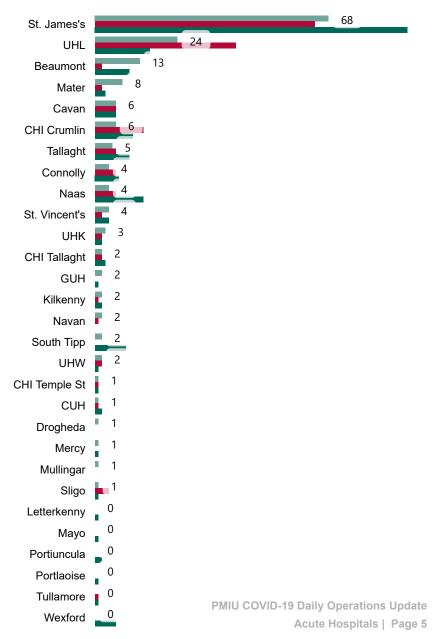

### **Confirmed COVID-19 Cases in Critical Care Units**

Confirmed COVID-19 Cases in Critical Care Units 05/05/2021