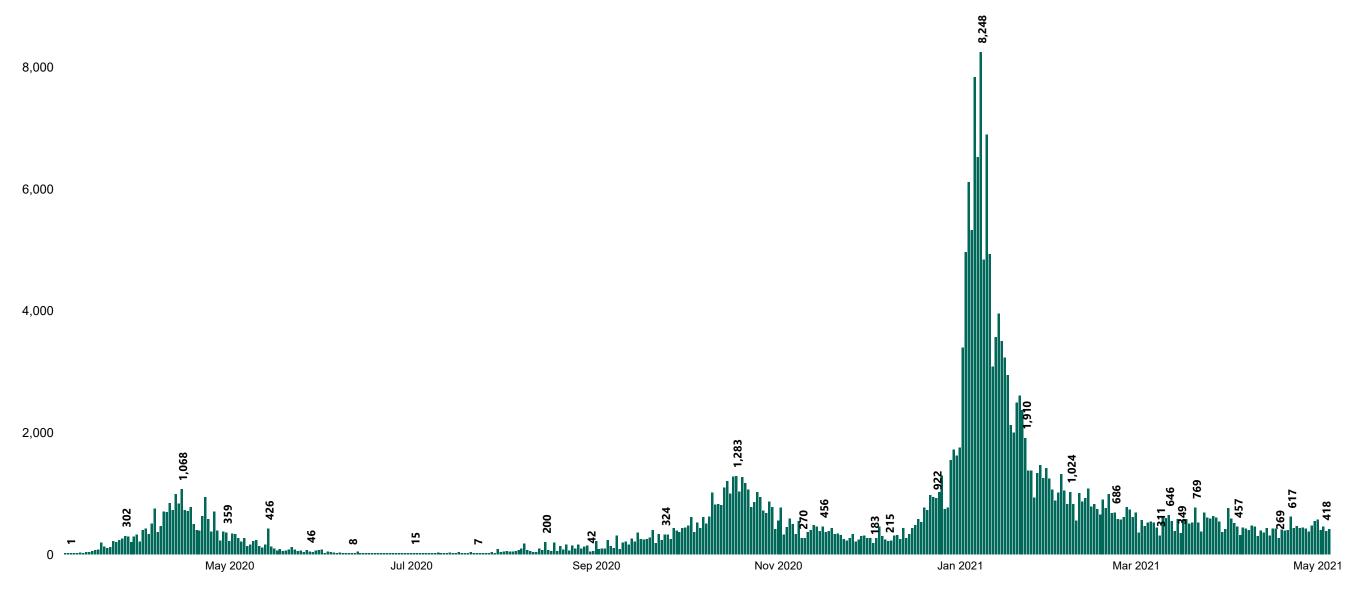

## New Confirmed COVID-19 Cases in the Republic of Ireland as at 05/05/2021

New COVID-19 Cases in the Republic of Ireland as of 05/05/2021