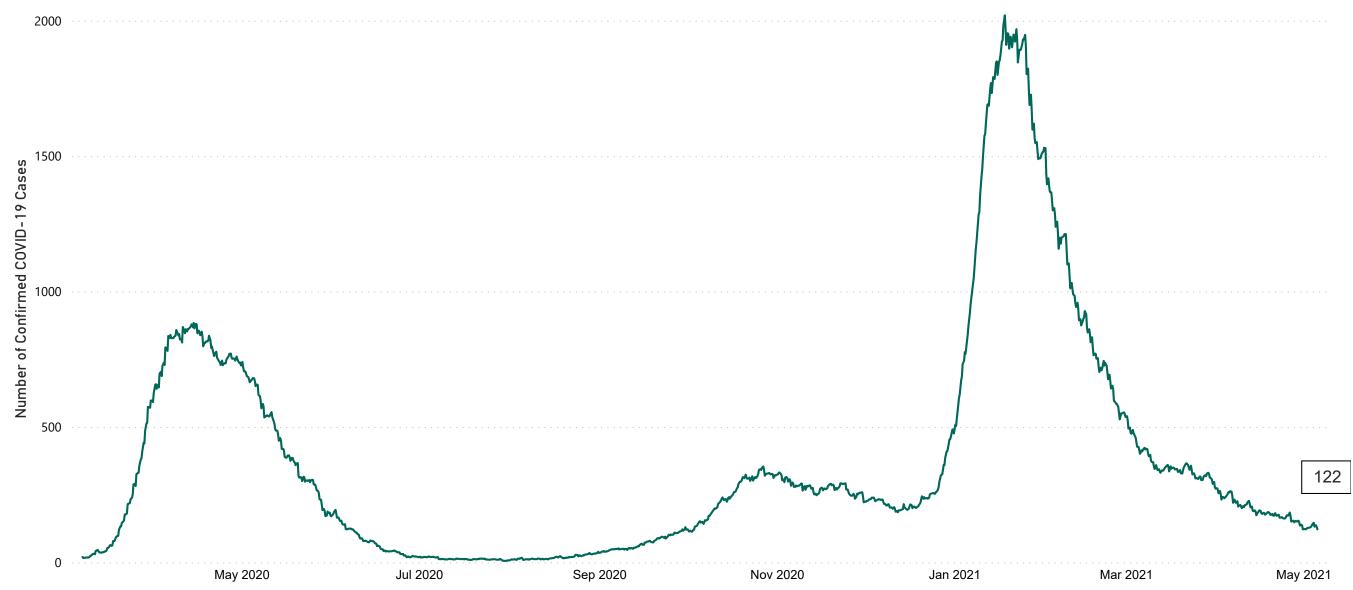

## Confirmed Cases of COVID-19 in the Republic of Ireland as at 05/05/2021

Confirmed Cases of COVID-19 in the Republic of Ireland as of 05/05/2021

#### **Total Confirmed COVID-19 Cases**

| 8am | 2pm | 8pm |
|-----|-----|-----|
| 137 | 131 | 122 |