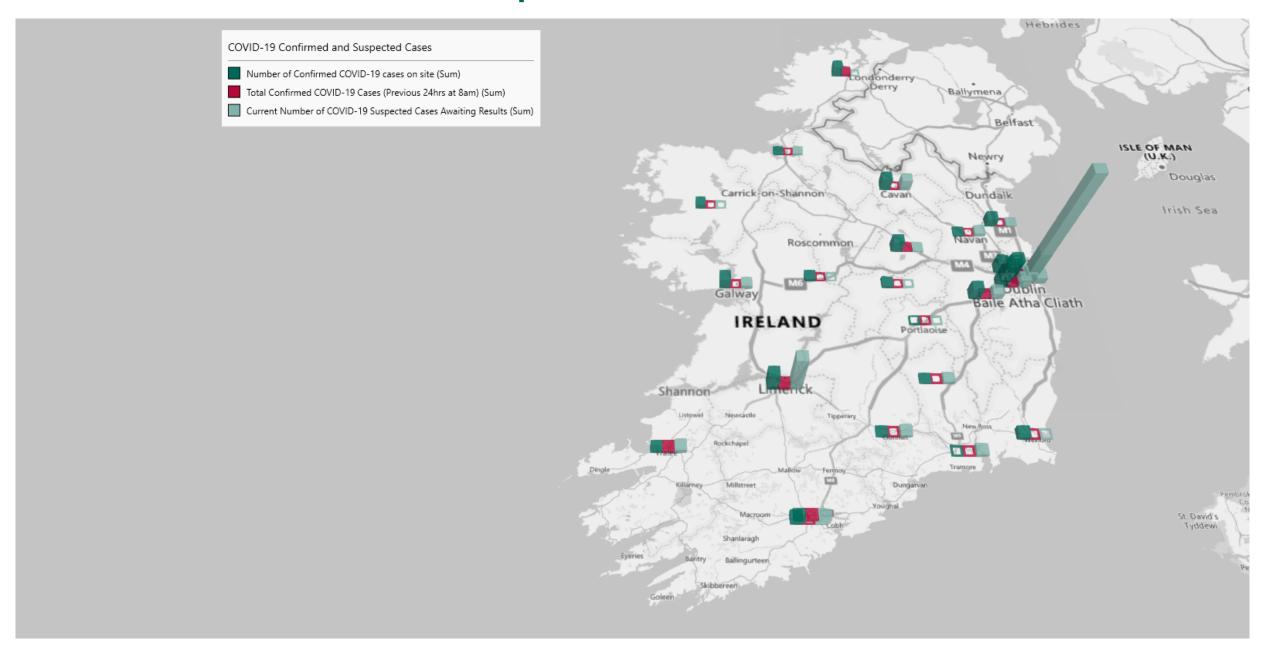

## Geographical Spread of COVID-19 Confirmed Cases and Suspected Cases across Acute Hospital Sites as at 05/05/2021 20:00