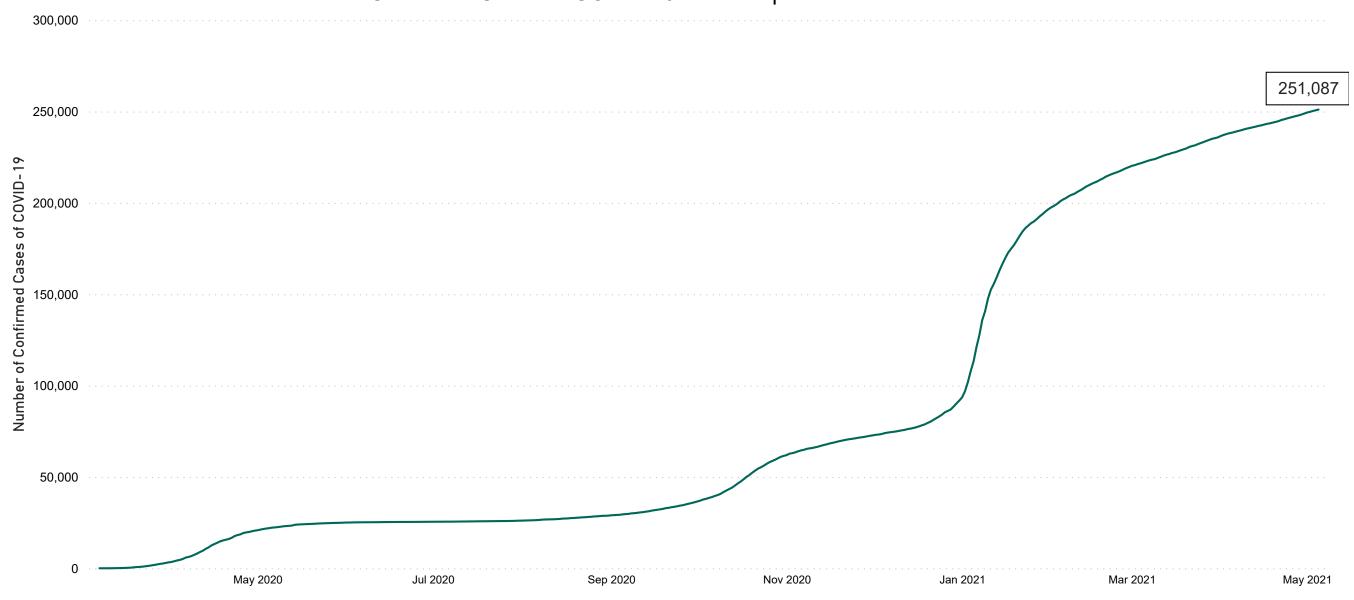

## Confirmed Cases of COVID-19 in the Republic of Ireland as at 05/05/2021

Confirmed Cases of COVID-19 in the Republic of Ireland as of 05/05/2021