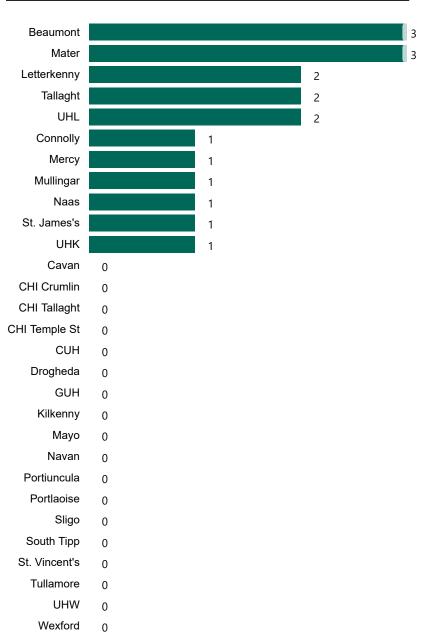

## **Suspected COVID-19 Cases in Critical Care Units**

Suspected COVID-19 Cases in Critical Care Units 05/05/2021