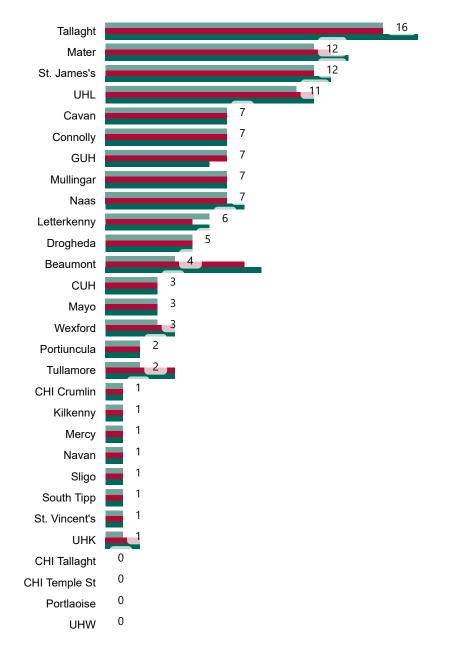

## Geographical Spread of COVID-19 Confirmed Cases and Suspected Cases across Acute Hospital Sites as at 05/05/2021 20:00

# Number of Confirmed COVID-19 Cases Admitted across 29 acute sites (including CHI)

Number of Confirmed COVID-19 Cases Admitted on Site at 0800hrs, 1400hrs and 2000hrs