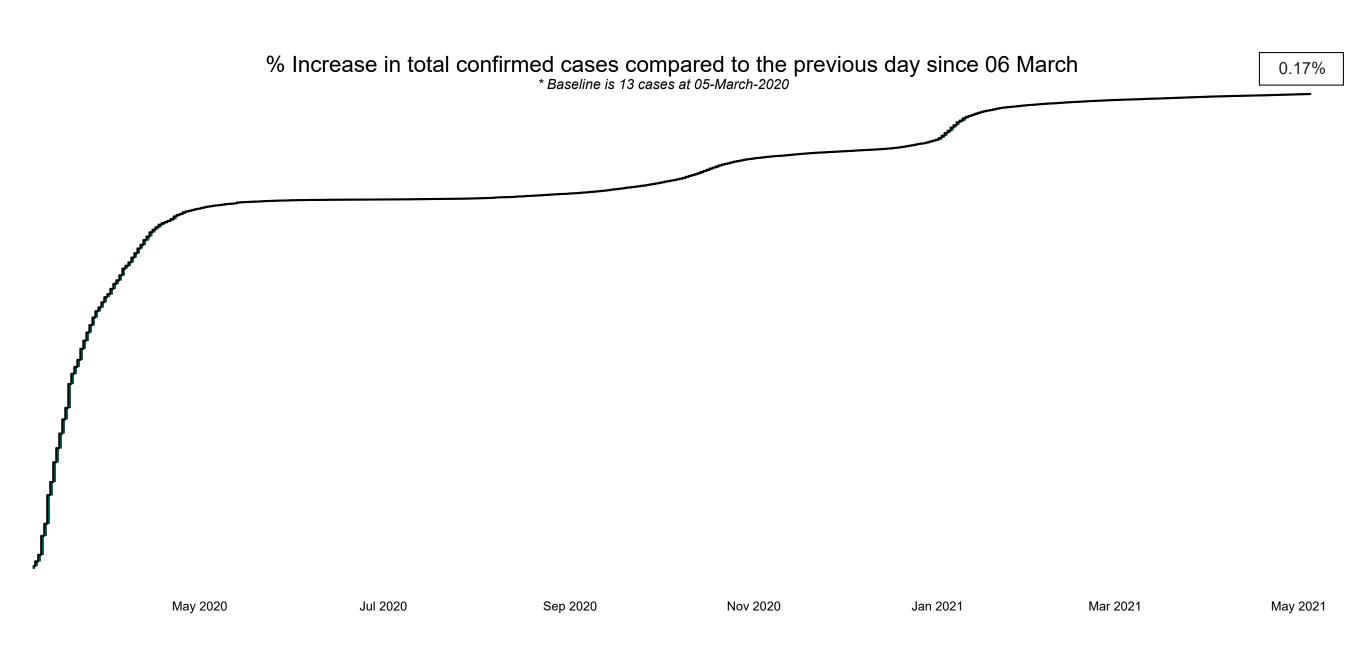

**COVID-19 Daily Operations Update Acute Hospitals** 

Performance Management and Improvement Unit

2000hrs Wednesday 05th May 2021



## New Confirmed COVID-19 Cases in the Republic of Ireland as at 05/05/2021

New COVID-19 Cases in the Republic of Ireland as of 05/05/2021



## Percentage Increase compared to the Previous Day as at 05/05/2021



## Confirmed Cases of COVID-19 in the Republic of Ireland as at 05/05/2021

Confirmed Cases of COVID-19 in the Republic of Ireland as of 05/05/2021



## Geographical Spread of COVID-19 Confirmed Cases and Suspected Cases across Acute Hospital Sites as at 05/05/2021 20:00



#### **Total Confirmed COVID-19 Cases**

| 8am | 2pm | 8pm |
|-----|-----|-----|
| 137 | 131 | 122 |



#### Total Confirmed COVID-19 Cases (Past 24 Hours)





#### Current Number of COVID-19 Suspected Cases

| 8am | 2pm | 8pm |
|-----|-----|-----|
| 207 | 164 | 163 |



# Number of Confirmed COVID-19 Cases Admitted across 29 acute sites (including CHI)

Number of Confirmed COVID-19 Cases Admitted on Site at 0800hrs, 1400hrs and 2000hrs



# Percentage Variance at <u>8am</u> of Confirmed COVID-19 cases Admitted Acro