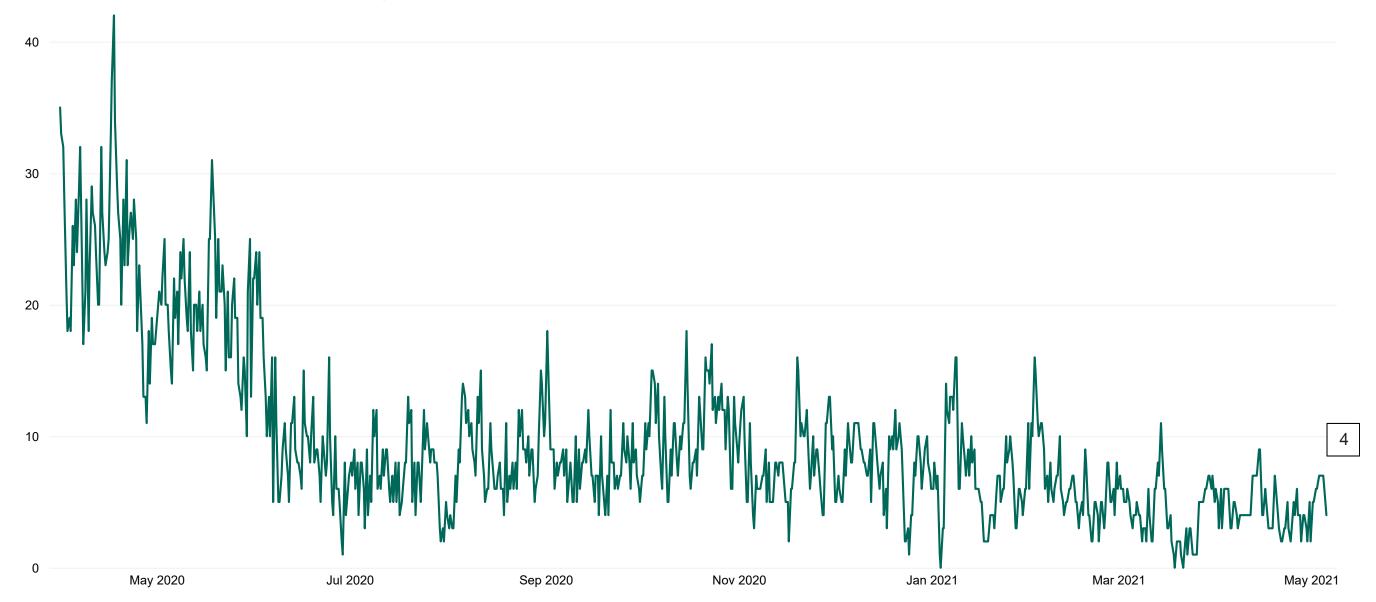

## **Suspected COVID-19 Cases in Critical Care Units**

Suspected COVID-19 Cases in Critical Care Units from 31/03/2020 to 05/05/2021