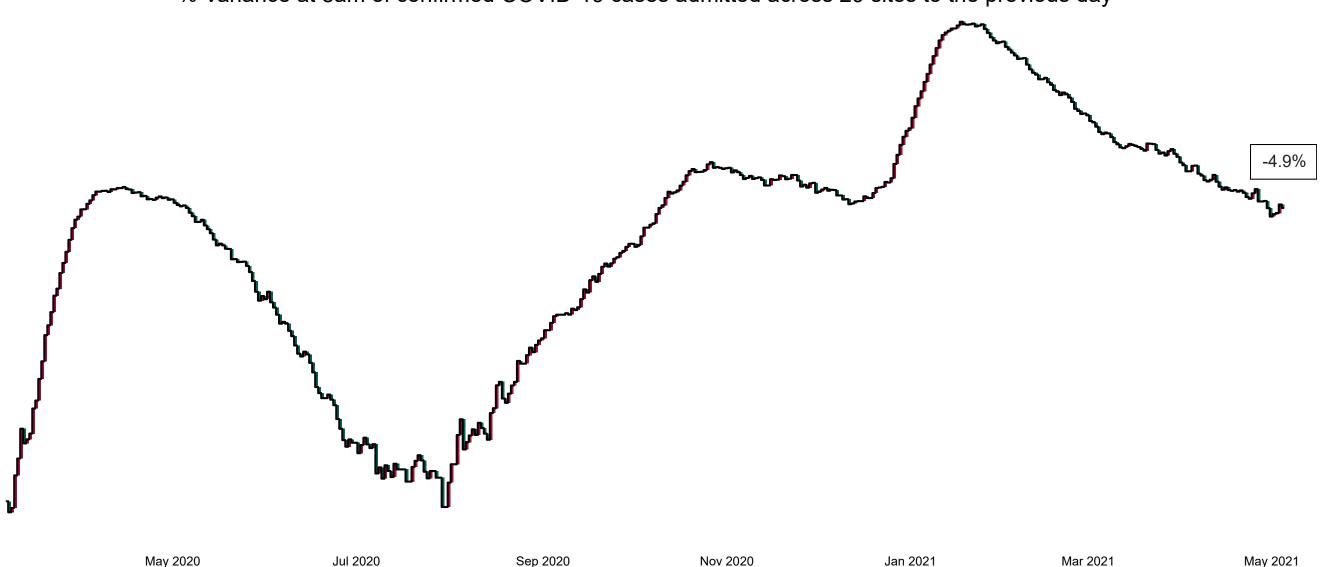

# Percentage Variance at <u>8am</u> of Confirmed COVID-19 cases Admitted Across 29 sites compared to the previous day

% Variance at 8am of confirmed COVID-19 cases admitted across 29 sites to the previous day