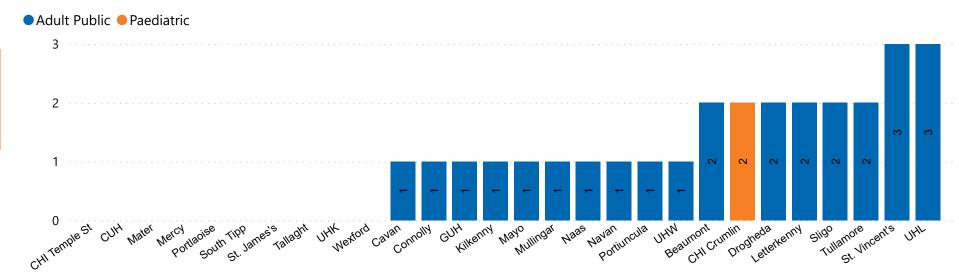

### **Number of Critical Beds Available on 05/05/2021**

**Available Critical Care Beds** 

Number of Available Critical Care Beds at 18:30

Adult Public Beds Paeds Beds
26
2

\*Due to the dynamic nature of reporting, available beds may differ depending on capacity and reserved status at individual sites for critical care beds. Furthermore, some of the available beds may be specialist beds, not available for admission of general ICU patients.