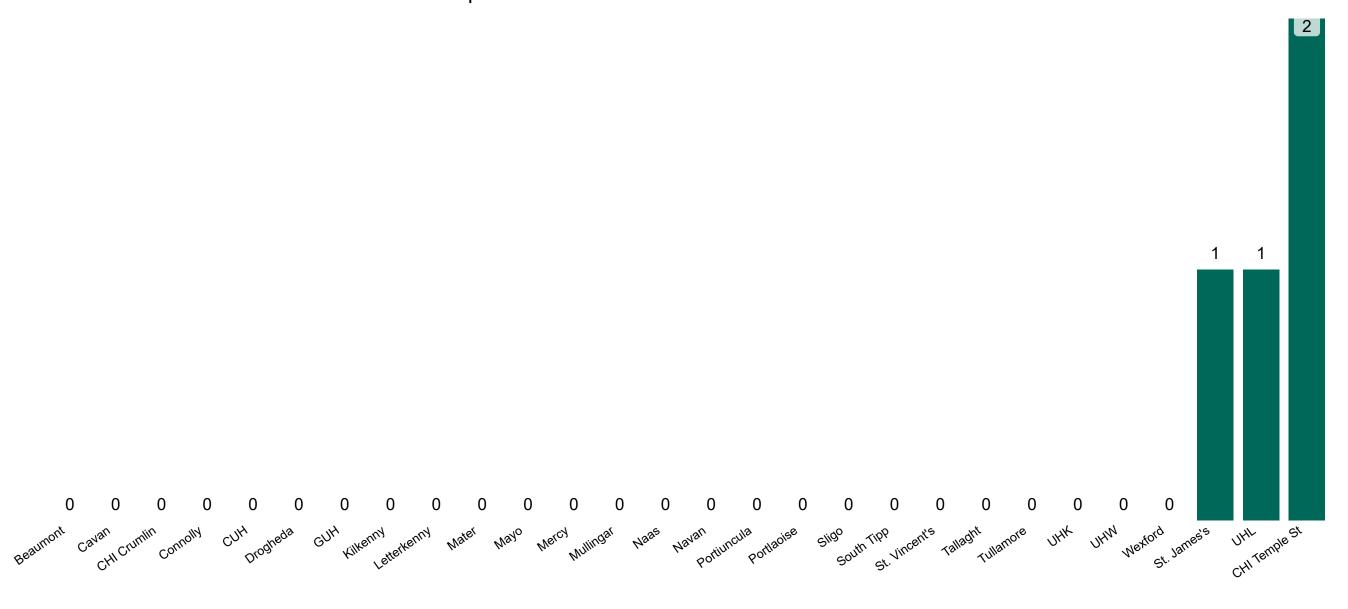

## **Suspected COVID-19 Cases in Critical Care Units**

Suspected COVID-19 Cases in Critical Care Units 05/05/2021