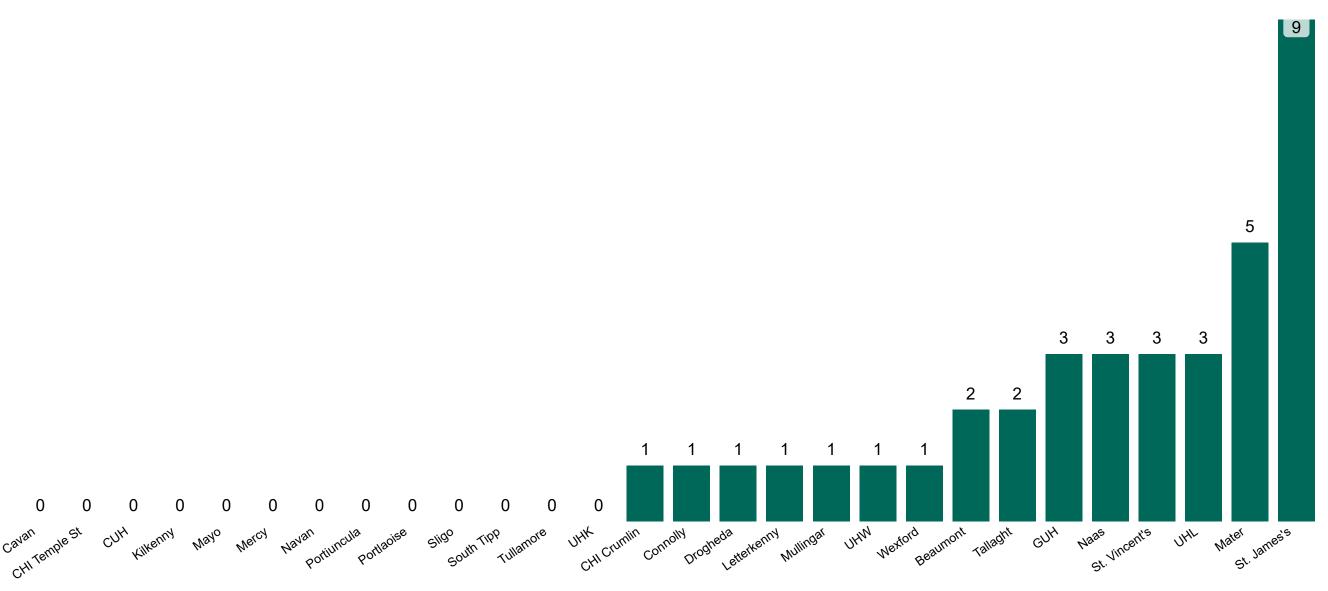

### **Confirmed COVID-19 Cases in Critical Care Units**

Confirmed COVID-19 Cases in Critical Care Units 05/05/2021