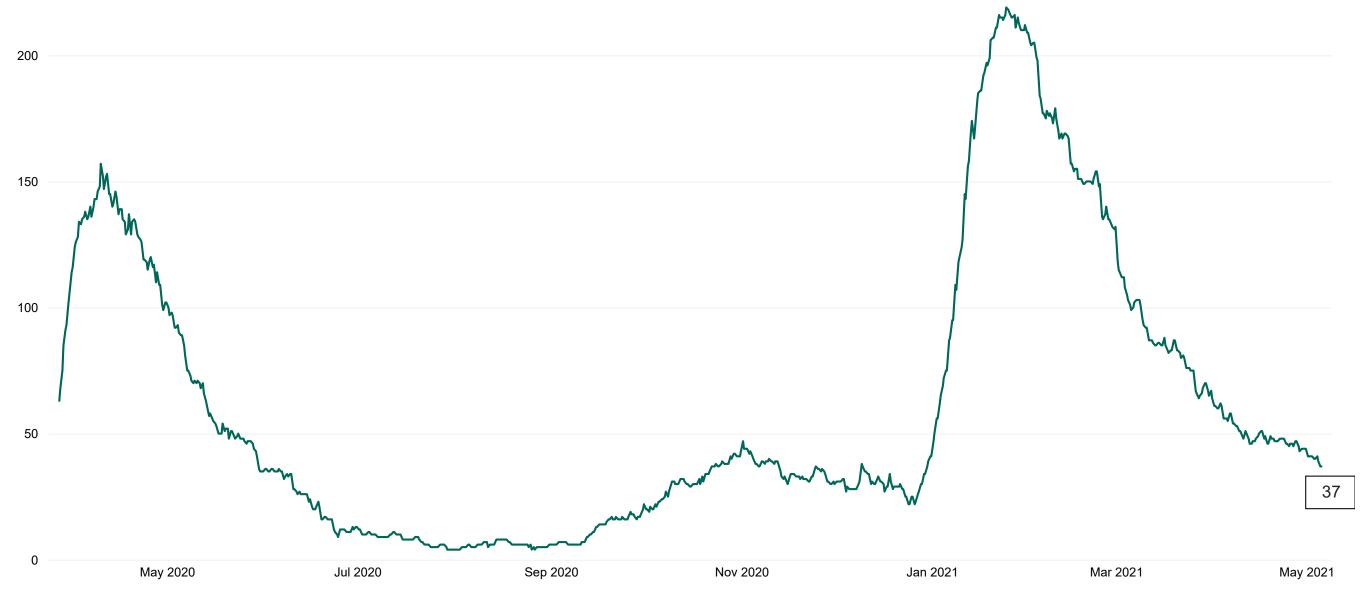

### **Confirmed COVID-19 Cases in Critical Care Units**

Confirmed COVID-19 Cases in Critical Care Units from 27/03/2020 to 05/05/2021