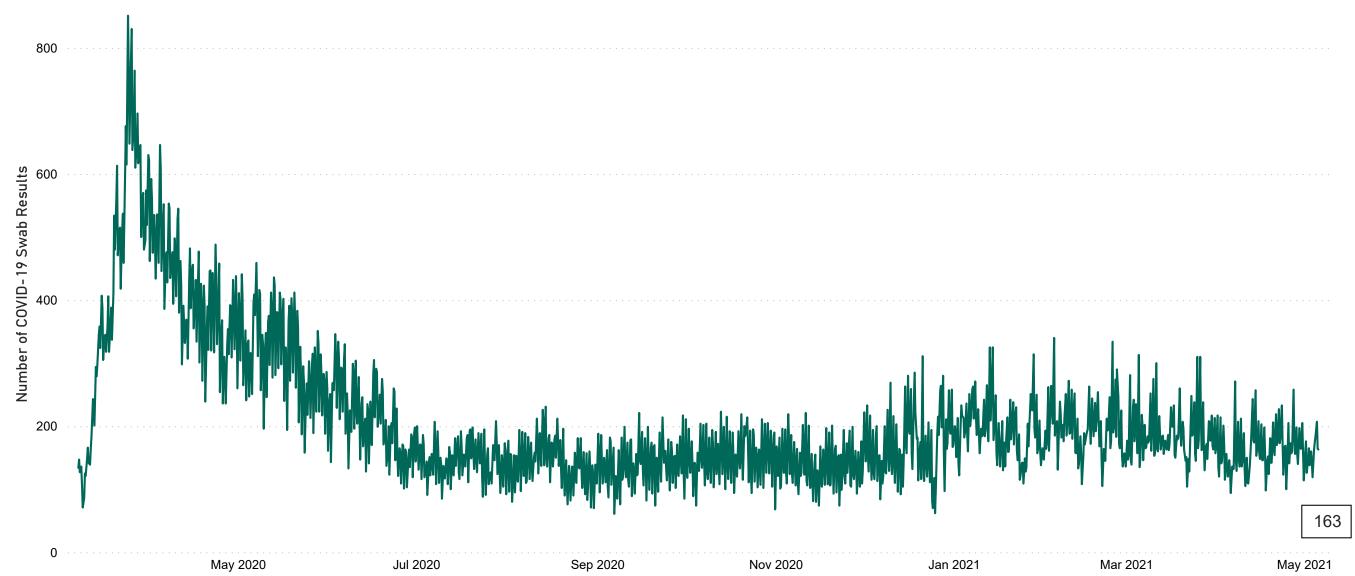

# Number of Suspected COVID-19 Swab Results Awaited Across 29 acute sites as at 05/05/2021

Number of COVID-19 Swab Results Awaited at 0800hrs, 1400hrs and 2000hrs

#### Current Number of COVID-19 Suspected Cases

| 8am | 2pm | 8pm |
|-----|-----|-----|
| 207 | 164 | 163 |