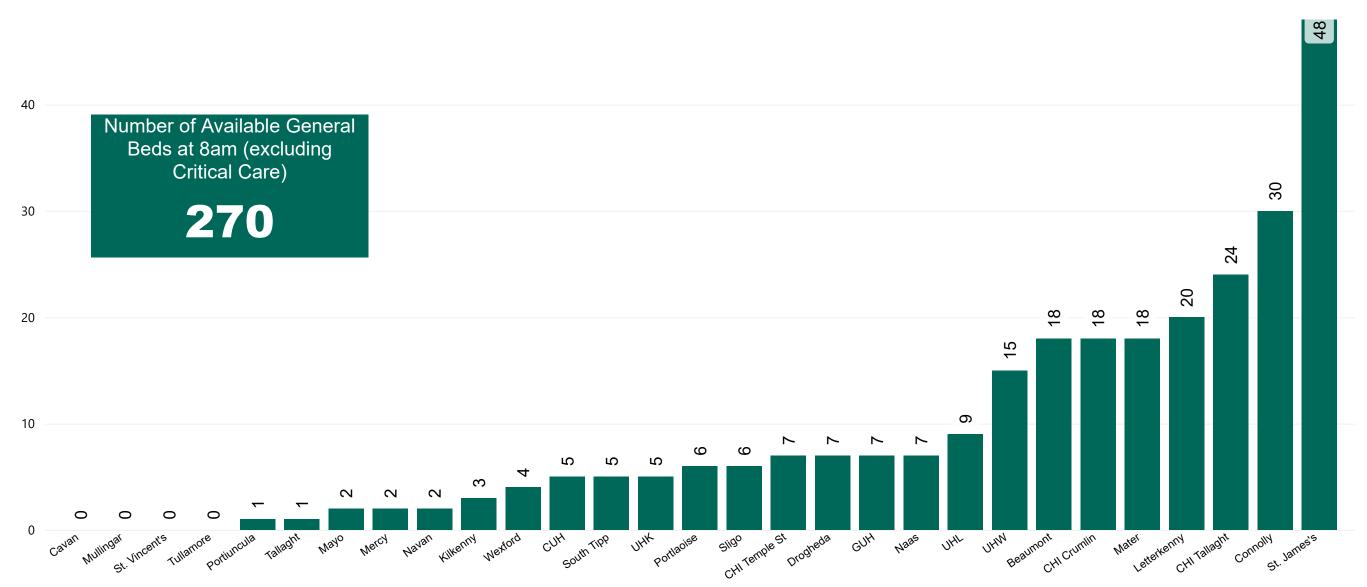

### Number of Available General Beds on 05/05/2021

#### Number of Available General Beds