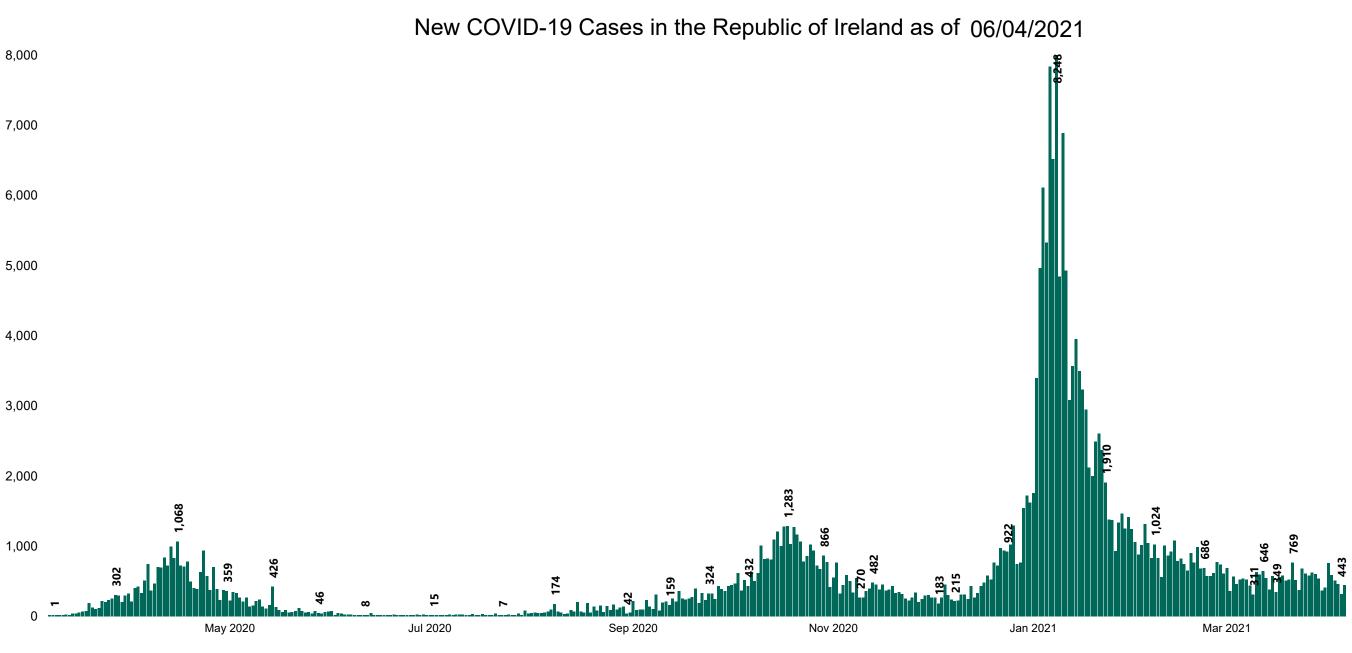

## New Confirmed COVID-19 Cases in the Republic of Ireland as at 06/04/2021

Source: Department of Health 2020, < https://www.gov.ie/en/news/7e0924-latest-updates-on-covid-19-coronavirus/>