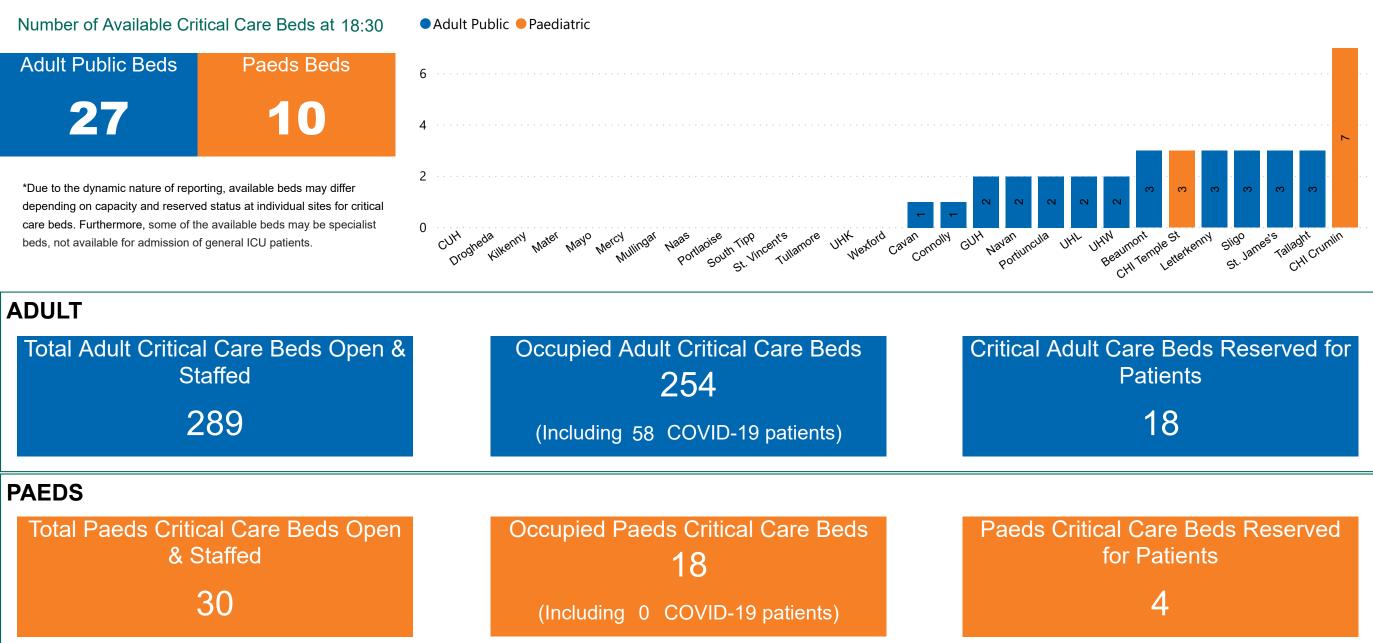

### Number of Critical Beds Available on 06/04/2021

**Available Critical Care Beds** 

Sources: (Critical Care Bed Vacancies) - ICU Bed Information System (National Office of Clinical Audit (NOCA))

## **Critical Care Summary as at 06/04/2021 18:30**

| Confirmed COVID-19 cases in Critical Care Units                                                     | Suspected COVID-19 cases in Critical Care Units                                                      |
|-----------------------------------------------------------------------------------------------------|------------------------------------------------------------------------------------------------------|
| 58                                                                                                  | 5                                                                                                    |
| COVID-19 Deaths in Critical Care Units during previous<br>24hrs (8am to 8am) – update at 10am daily | Suspected COVID-19 Deaths in Critical Care during previous 24hrs (8am to 8am) – update at 10am daily |
| $\bigcirc$                                                                                          | $\bigcirc$                                                                                           |
|                                                                                                     |                                                                                                      |
| Confirmed COVID-19 Ventilated cases                                                                 | Suspected COVID-19 Ventilated cases                                                                  |