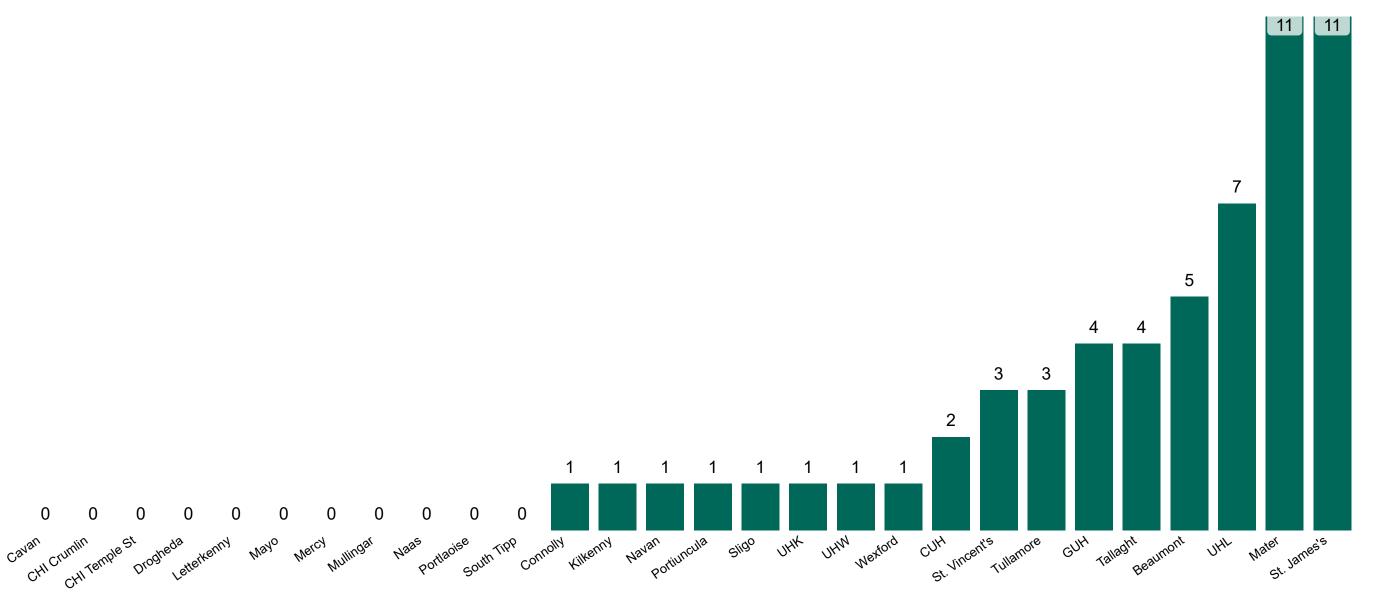

### Geographical Spread of COVID-19 Confirmed Cases and Suspected Cases across Acute Hospital Sites as at 06/04/2021 20:00

### Current Number of COVID-19 Suspected Cases

| 8an           | า |    | 2pm        |              | 8pm            |     |
|---------------|---|----|------------|--------------|----------------|-----|
| 13            | 6 |    | 32         |              | 132            |     |
| St. James's   |   |    |            |              | 55             |     |
| Beaumont      |   | 1  | 6          |              | -              |     |
| UHL           |   | 11 |            |              |                |     |
| Mater         |   |    |            |              |                |     |
| Mullingar     |   |    |            |              |                |     |
| South Tipp    |   | _  |            |              |                |     |
| CHI Crumlin   | 4 |    |            |              |                |     |
| St. Vincent's | 4 |    |            |              |                |     |
| Tallaght      | 4 |    |            |              |                |     |
| CHI Tallaght  | 3 |    |            |              |                |     |
| GUH           | 3 |    |            |              |                |     |
| Cavan         | 2 |    |            |              |                |     |
| Connolly      | 2 |    |            |              |                |     |
| Mercy         | 2 |    |            |              |                |     |
| Naas          | 2 |    |            |              |                |     |
| Sligo         | 2 |    |            |              |                |     |
| Tullamore     | 2 |    |            |              |                |     |
| UHW           | 2 |    |            |              |                |     |
| CHI Temple St | 1 |    |            |              |                |     |
| Kilkenny      | 1 |    |            |              |                |     |
| Мауо          | 1 |    |            |              |                |     |
| CUH           | 0 |    |            |              |                |     |
| Drogheda      | 0 |    |            |              |                |     |
| Letterkenny   | 0 |    |            |              |                |     |
| Navan         | 0 |    |            |              |                |     |
| Portiuncula   |   |    |            |              |                |     |
| Portlaoise    |   |    |            |              |                |     |
| UHK           | 0 |    | PMILL COVI | D-19 Daily ( | Operations Upg | lat |
|               |   |    |            |              |                |     |

0

Wexford