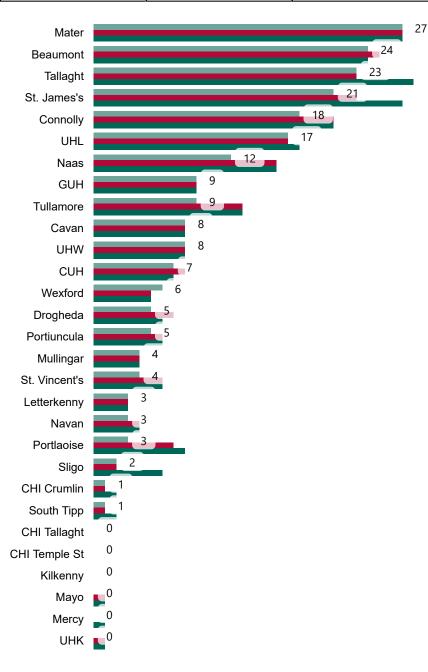

### Geographical Spread of COVID-19 Confirmed Cases and Suspected Cases across Acute Hospital Sites as at 06/04/2021 20:00

### Current Number of COVID-19 Suspected Cases

| 8an           | า |    | 2pm        |              | 8pm            |     |
|---------------|---|----|------------|--------------|----------------|-----|
| 13            | 6 |    | 32         |              | 132            |     |
| St. James's   |   |    |            |              | 55             |     |
| Beaumont      |   | 1  | 6          |              | -              |     |
| UHL           |   | 11 |            |              |                |     |
| Mater         |   |    |            |              |                |     |
| Mullingar     |   |    |            |              |                |     |
| South Tipp    |   | _  |            |              |                |     |
| CHI Crumlin   | 4 |    |            |              |                |     |
| St. Vincent's | 4 |    |            |              |                |     |
| Tallaght      | 4 |    |            |              |                |     |
| CHI Tallaght  | 3 |    |            |              |                |     |
| GUH           | 3 |    |            |              |                |     |
| Cavan         | 2 |    |            |              |                |     |
| Connolly      | 2 |    |            |              |                |     |
| Mercy         | 2 |    |            |              |                |     |
| Naas          | 2 |    |            |              |                |     |
| Sligo         | 2 |    |            |              |                |     |
| Tullamore     | 2 |    |            |              |                |     |
| UHW           | 2 |    |            |              |                |     |
| CHI Temple St | 1 |    |            |              |                |     |
| Kilkenny      | 1 |    |            |              |                |     |
| Мауо          | 1 |    |            |              |                |     |
| CUH           | 0 |    |            |              |                |     |
| Drogheda      | 0 |    |            |              |                |     |
| Letterkenny   | 0 |    |            |              |                |     |
| Navan         | 0 |    |            |              |                |     |
| Portiuncula   |   |    |            |              |                |     |
| Portlaoise    |   |    |            |              |                |     |
| UHK           | 0 |    | PMILL COVI | D-19 Daily ( | Operations Upg | lat |
|               |   |    |            |              |                |     |