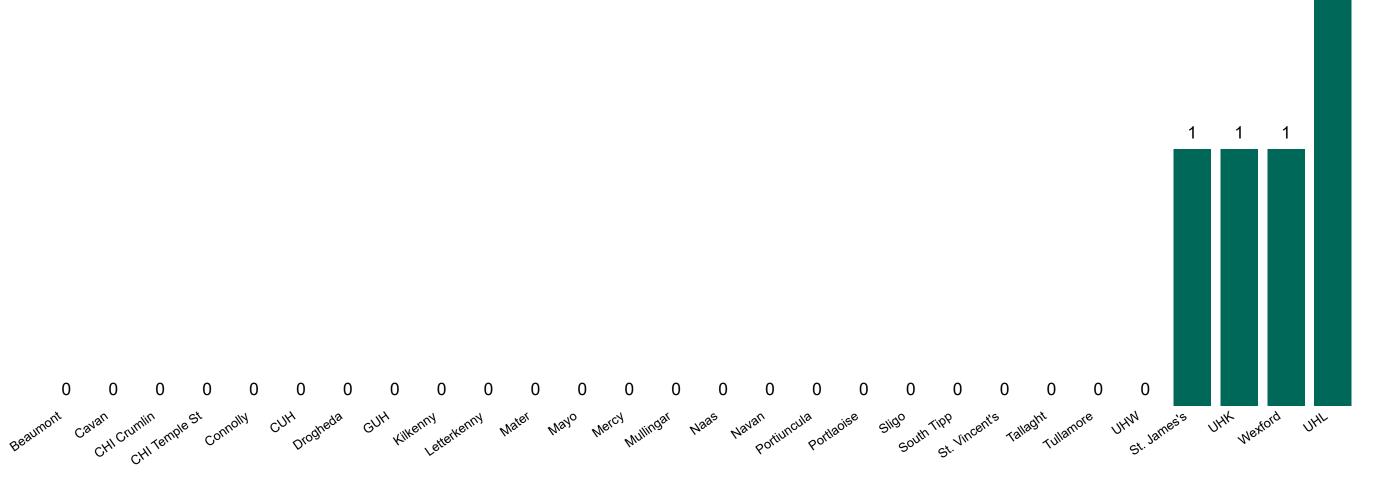

### **Suspected COVID-19 Cases in Critical Care Units**

Suspected COVID-19 Cases in Critical Care Units 06/04/2021

2

## **Suspected COVID-19 Cases in Critical Care Units**

Suspected COVID-19 Cases in Critical Care Units from 31/03/2020 to 06/04/2021