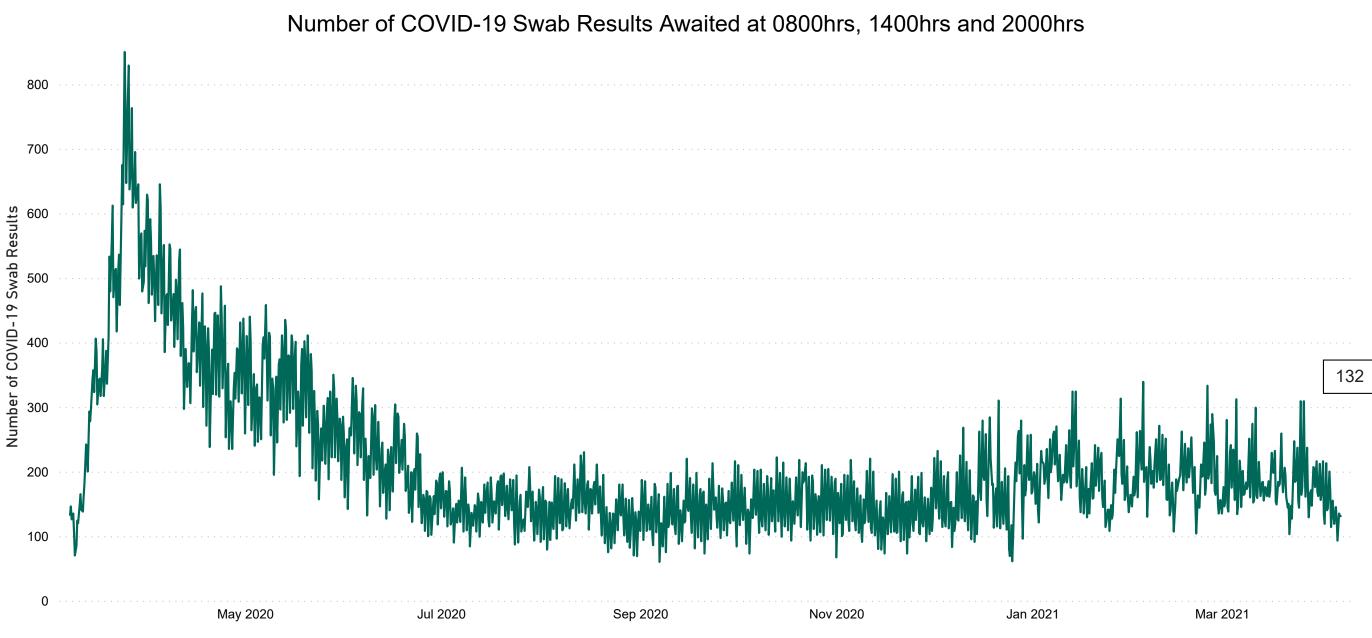

# Number of Suspected COVID-19 Swab Results Awaited Across 29 acute sites as at 06/04/2021