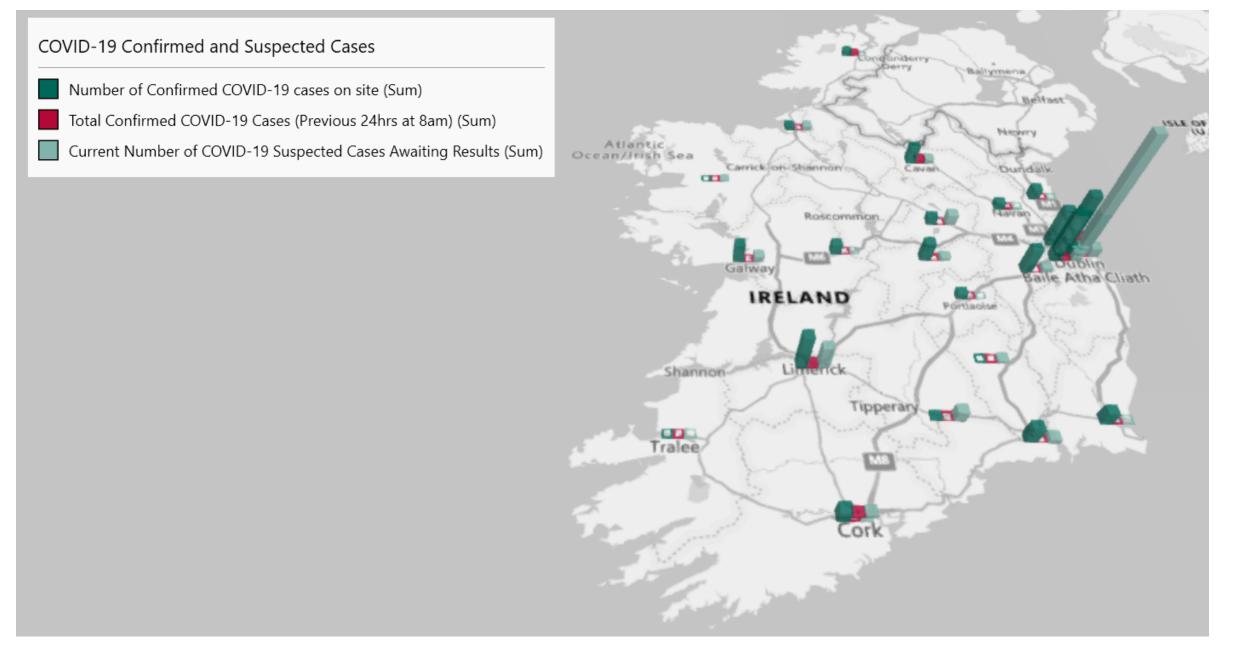

### Geographical Spread of COVID-19 Confirmed Cases and Suspected Cases across Acute Hospital Sites as at 06/04/2021 20:00