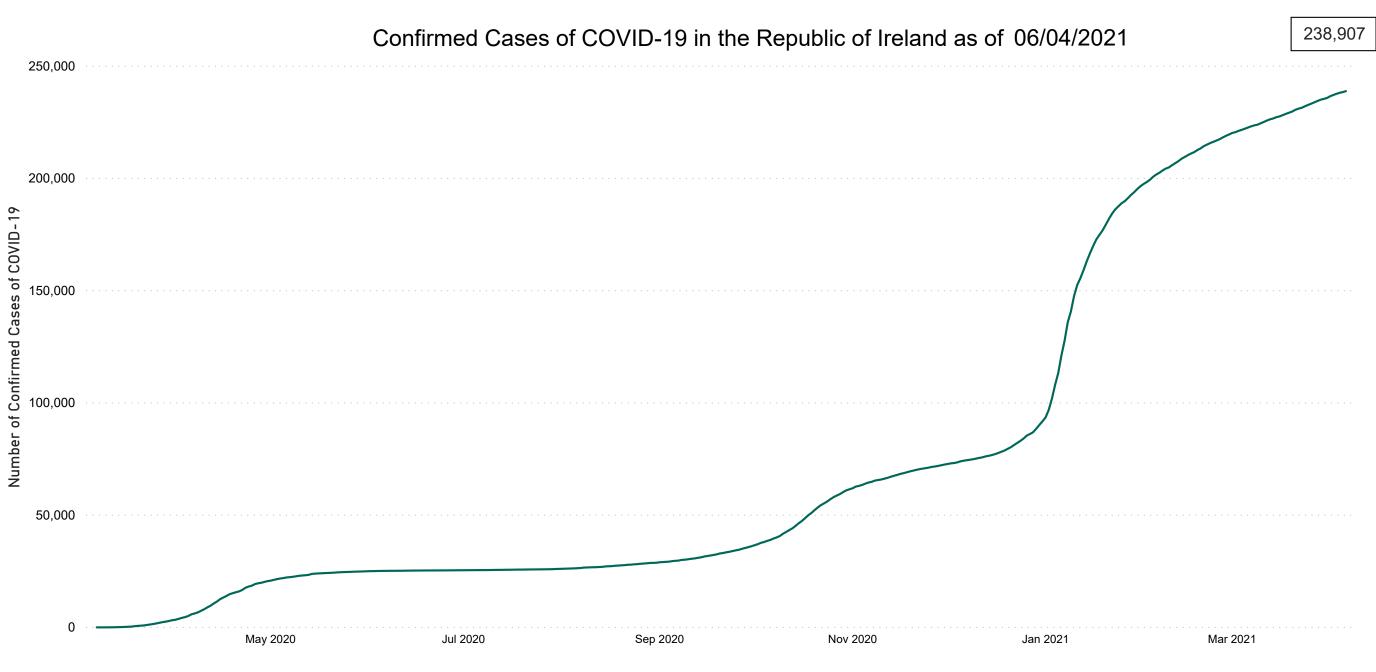

**COVID-19 Daily Operations Update Acute Hospitals** 

Performance Management and Improvement Unit

2000hrs Tuesday 06th April 2021



## New Confirmed COVID-19 Cases in the Republic of Ireland as at 06/04/2021



Source: Department of Health 2020, < https://www.gov.ie/en/news/7e0924-latest-updates-on-covid-19-coronavirus/>

### Percentage Increase compared to the Previous Day as at 06/04/2021

% Increase in total confirmed cases compared to the previous day since 06 March \* Baseline is 13 cases at 05-March-2020

Sep 2020

0.18%

Source: Department of Health 2020, < https://www.gov.ie/en/news/7e0924-latest-updates-on-covid-19-coronavirus/>

Jul 2020

May 2020

Mar 2021

Jan 2021

Nov 2020

## Confirmed Cases of COVID-19 in the Republic of Ireland as at 06/04/2021



### Geographical Spread of COVID-19 Confirmed Cases and Suspected Cases across Acute Hospital Sites as at 06/04/2021 20:00



### Total Confirmed COVID-19 Cases

| 8am | 2pm | 8pm |
|-----|-----|-----|
| 261 | 246 | 220 |



### Total Confirmed COVID-19 Cases (Past 24 Hours)



### Current Number of COVID-19 Suspected Cases

| 8an           | า |    | 2pm        |              | 8pm            |     |
|---------------|---|----|------------|--------------|----------------|-----|
| 13            | 6 |    | 32         |              | 132            |     |
| St. James's   |   |    |            |              | 55             |     |
| Beaumont      |   | 1  | 6          |              | -              |     |
| UHL           |   | 11 |            |              |                |     |
| M