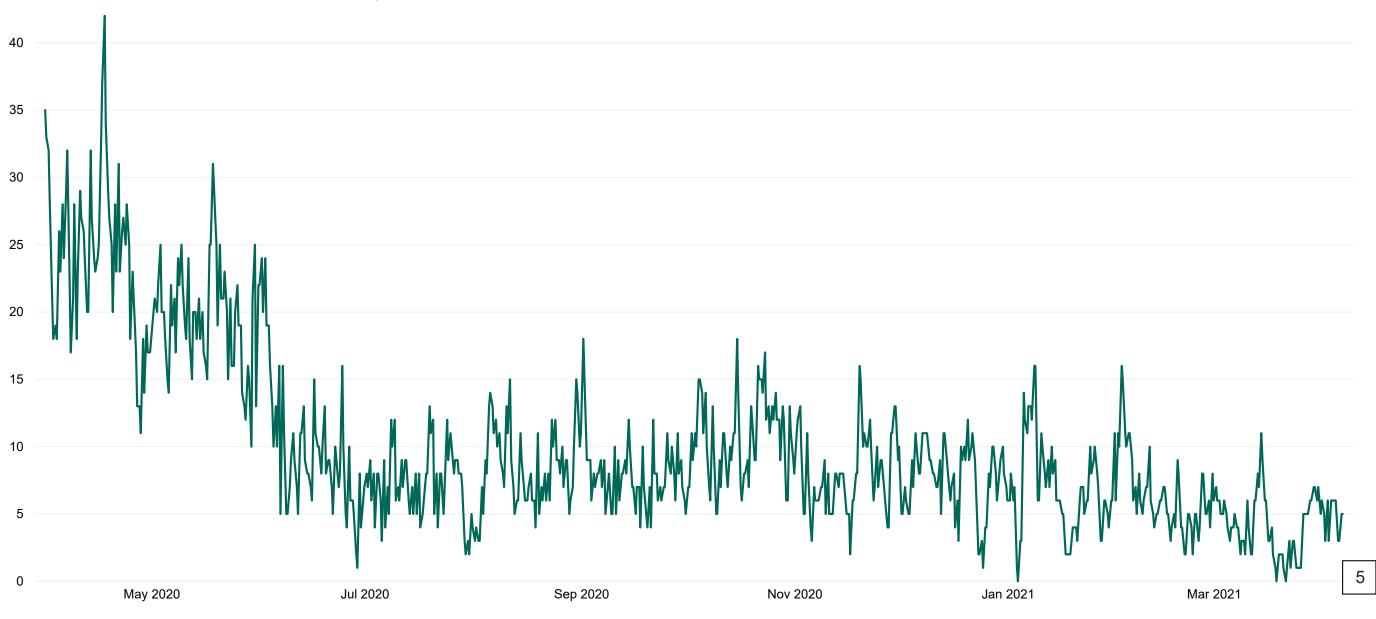

## **Critical Care Summary as at 06/04/2021 18:30**

| Confirmed COVID-19 cases in Critical Care Units                                                     | Suspected COVID-19 cases in Critical Care Units                                                      |
|-----------------------------------------------------------------------------------------------------|------------------------------------------------------------------------------------------------------|
| 58                                                                                                  | 5                                                                                                    |
| COVID-19 Deaths in Critical Care Units during previous<br>24hrs (8am to 8am) – update at 10am daily | Suspected COVID-19 Deaths in Critical Care during previous 24hrs (8am to 8am) – update at 10am daily |
| $\bigcirc$                                                                                          | $\bigcirc$                                                                                           |
|                                                                                                     |                                                                                                      |
| Confirmed COVID-19 Ventilated cases                                                                 | Suspected COVID-19 Ventilated cases                                                                  |

### **Suspected COVID-19 Cases in Critical Care Units**

Suspected COVID-19 Cases in Critical Care Units 06/04/2021

2

## **Suspected COVID-19 Cases in Critical Care Units**

Suspected COVID-19 Cases in Critical Care Units from 31/03/2020 to 06/04/2021