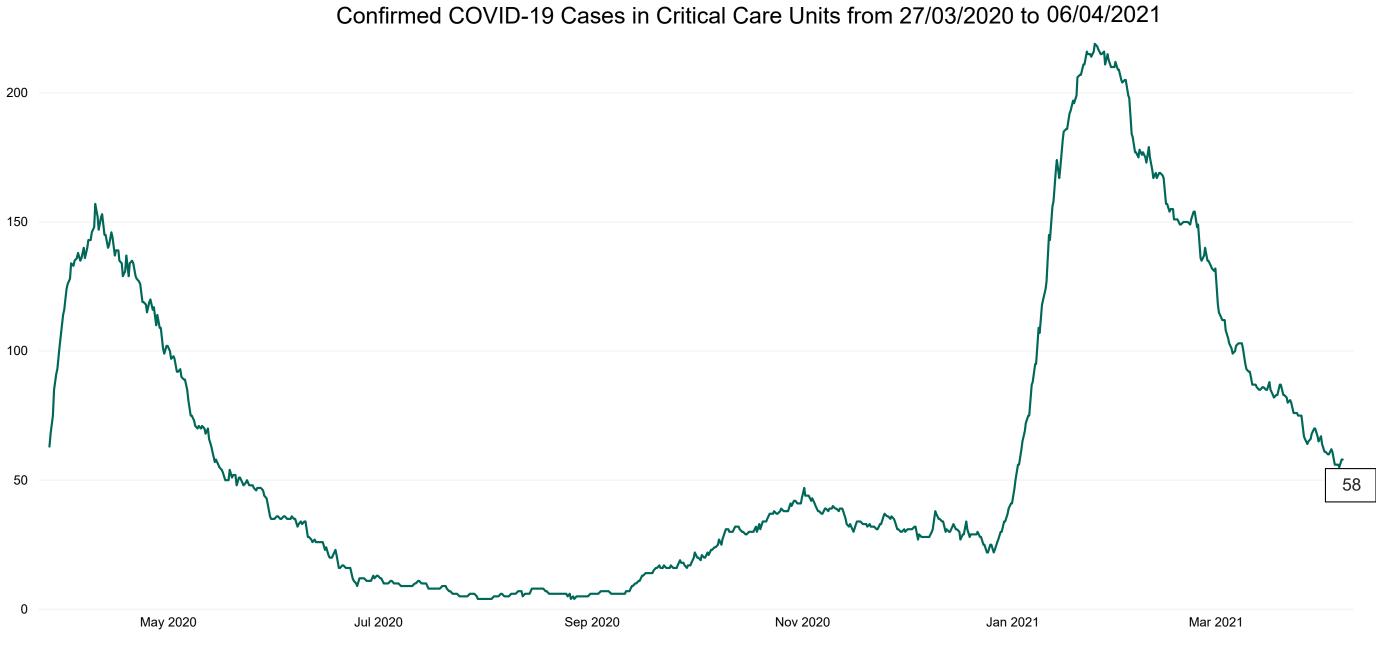

## **Critical Care Summary as at 06/04/2021 18:30**

| Confirmed COVID-19 cases in Critical Care Units                                                     | Suspected COVID-19 cases in Critical Care Units                                                      |
|-----------------------------------------------------------------------------------------------------|------------------------------------------------------------------------------------------------------|
| 58                                                                                                  | 5                                                                                                    |
| COVID-19 Deaths in Critical Care Units during previous<br>24hrs (8am to 8am) – update at 10am daily | Suspected COVID-19 Deaths in Critical Care during previous 24hrs (8am to 8am) – update at 10am daily |
| $\bigcirc$                                                                                          | $\bigcirc$                                                                                           |
|                                                                                                     |                                                                                                      |
| Confirmed COVID-19 Ventilated cases                                                                 | Suspected COVID-19 Ventilated cases                                                                  |

### **Confirmed COVID-19 Cases in Critical Care Units**

Confirmed COVID-19 Cases in Critical Care Units 06/04/2021

### **Confirmed COVID-19 Cases in Critical Care Units**