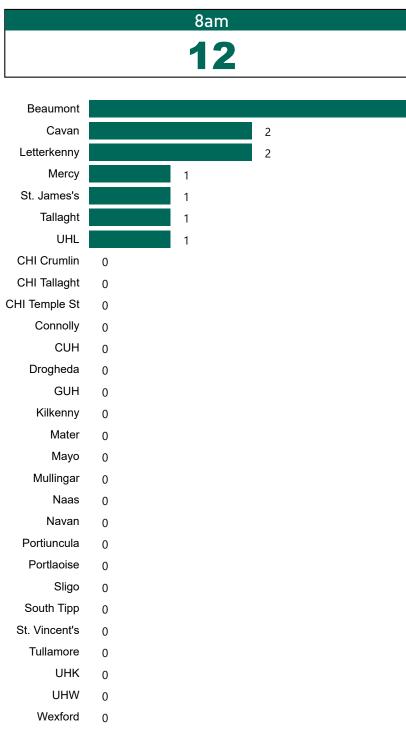

### Current Number of COVID-19 Suspected Cases

| 8an           | า |    | 2pm        |              | 8pm            |     |
|---------------|---|----|------------|--------------|----------------|-----|
| 13            | 6 |    | 32         |              | 132            |     |
| St. James's   |   |    |            |              | 55             |     |
| Beaumont      |   | 1  | 6          |              | -              |     |
| UHL           |   | 11 |            |              |                |     |
| Mater         |   |    |            |              |                |     |
| Mullingar     |   |    |            |              |                |     |
| South Tipp    |   | _  |            |              |                |     |
| CHI Crumlin   | 4 |    |            |              |                |     |
| St. Vincent's | 4 |    |            |              |                |     |
| Tallaght      | 4 |    |            |              |                |     |
| CHI Tallaght  | 3 |    |            |              |                |     |
| GUH           | 3 |    |            |              |                |     |
| Cavan         | 2 |    |            |              |                |     |
| Connolly      | 2 |    |            |              |                |     |
| Mercy         | 2 |    |            |              |                |     |
| Naas          | 2 |    |            |              |                |     |
| Sligo         | 2 |    |            |              |                |     |
| Tullamore     | 2 |    |            |              |                |     |
| UHW           | 2 |    |            |              |                |     |
| CHI Temple St | 1 |    |            |              |                |     |
| Kilkenny      | 1 |    |            |              |                |     |
| Мауо          | 1 |    |            |              |                |     |
| CUH           | 0 |    |            |              |                |     |
| Drogheda      | 0 |    |            |              |                |     |
| Letterkenny   | 0 |    |            |              |                |     |
| Navan         | 0 |    |            |              |                |     |
| Portiuncula   |   |    |            |              |                |     |
| Portlaoise    |   |    |            |              |                |     |
| UHK           | 0 |    | PMILL COVI | D-19 Daily ( | Operations Upg | lat |
|               |   |    |            |              |                |     |

0

Wexford