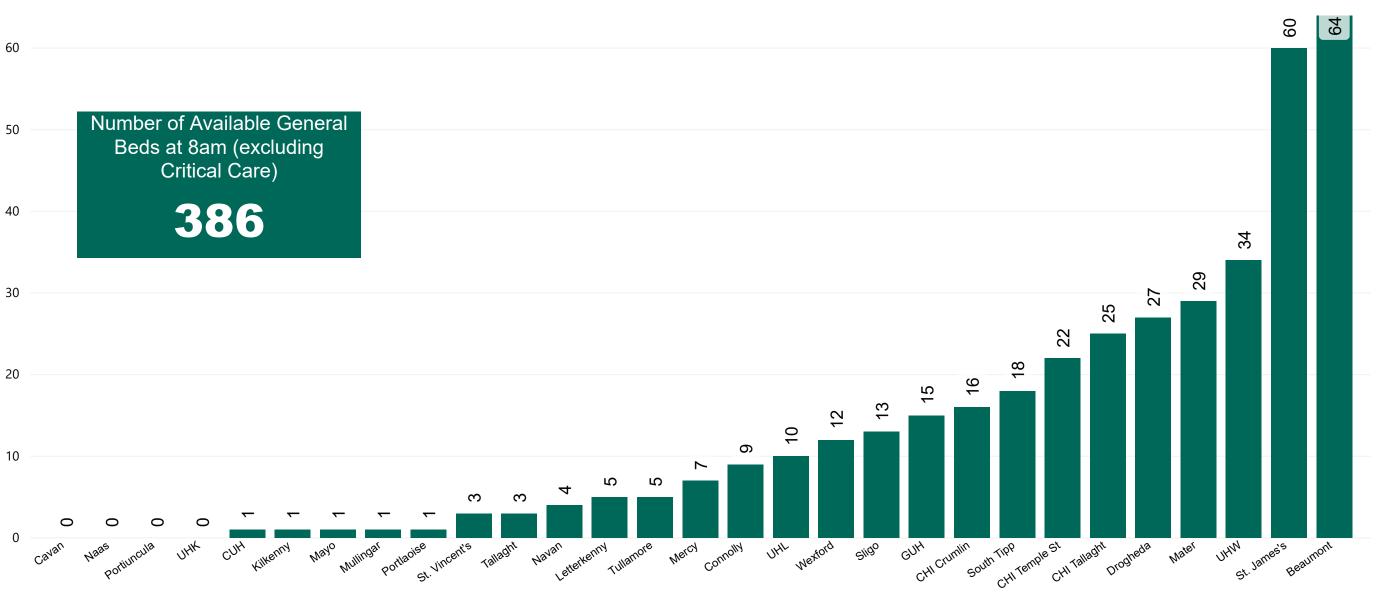

### Number of Available General Beds on 06/04/2021

Number of Available General Beds

Sources: (General Bed Vacancies) - SBAR Portal