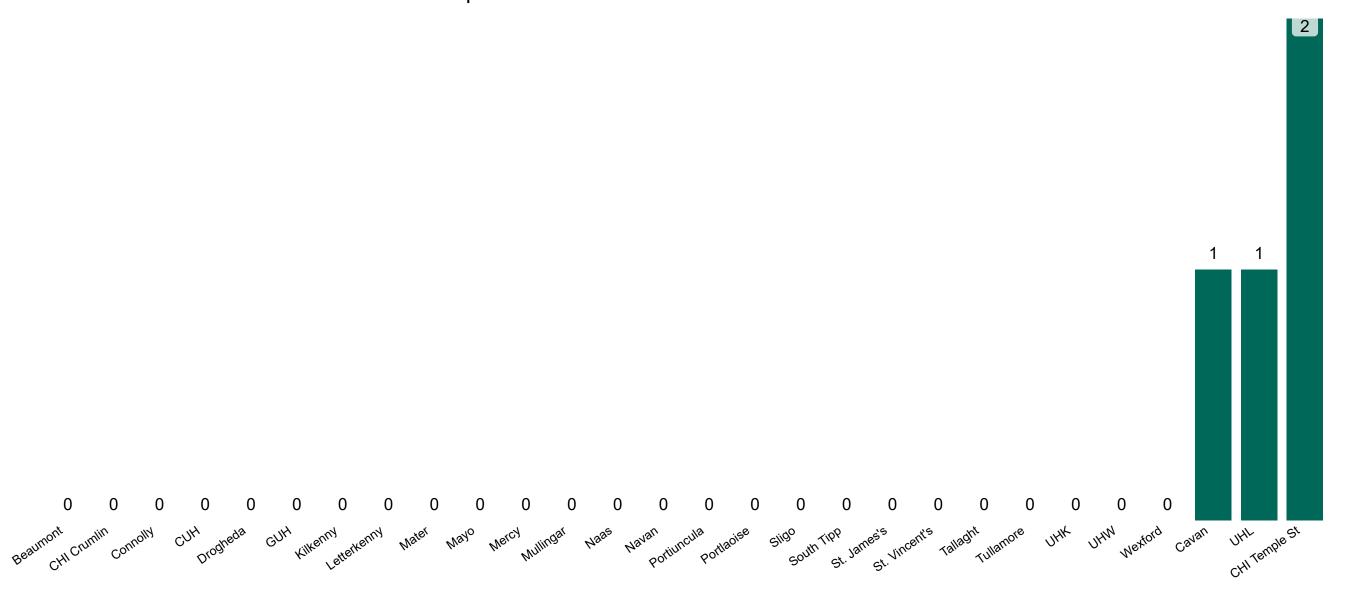

# **Suspected COVID-19 Cases in Critical Care Units**

Suspected COVID-19 Cases in Critical Care Units 06/05/2021