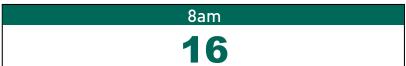

#### Total Confirmed COVID-19 Cases

| 8am | 2pm | 8pm |
|-----|-----|-----|
| 131 | 129 | 123 |