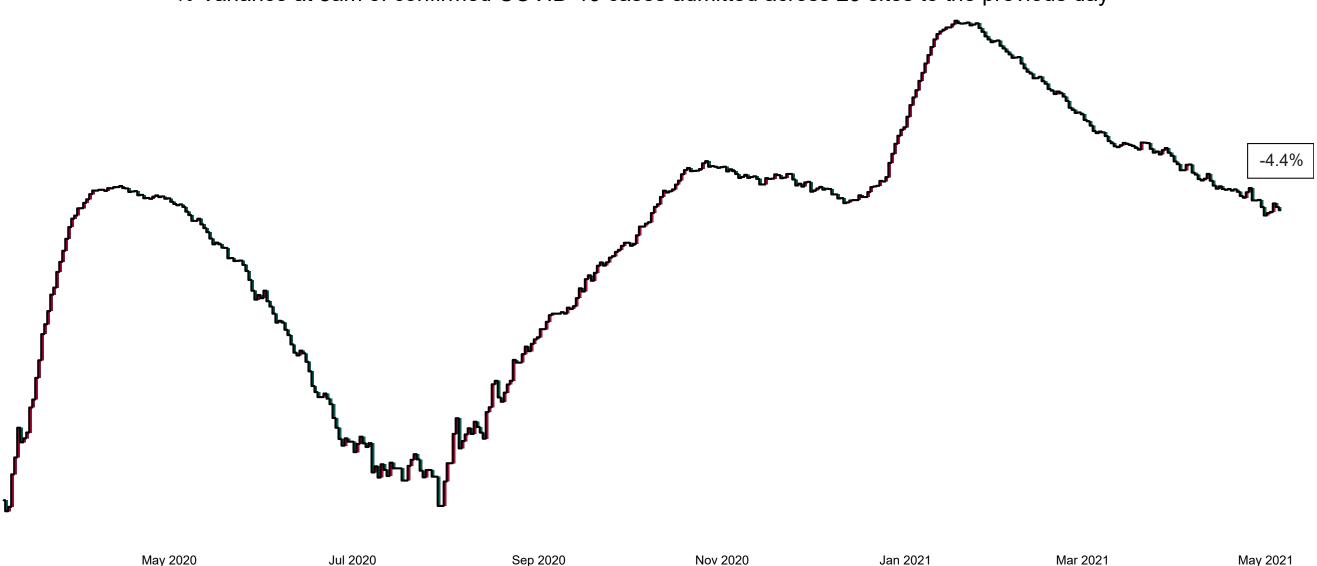

# Percentage Variance at <u>8am</u> of Confirmed COVID-19 cases Admitted Across 29 sites compared to the previous day

% Variance at 8am of confirmed COVID-19 cases admitted across 29 sites to the previous day