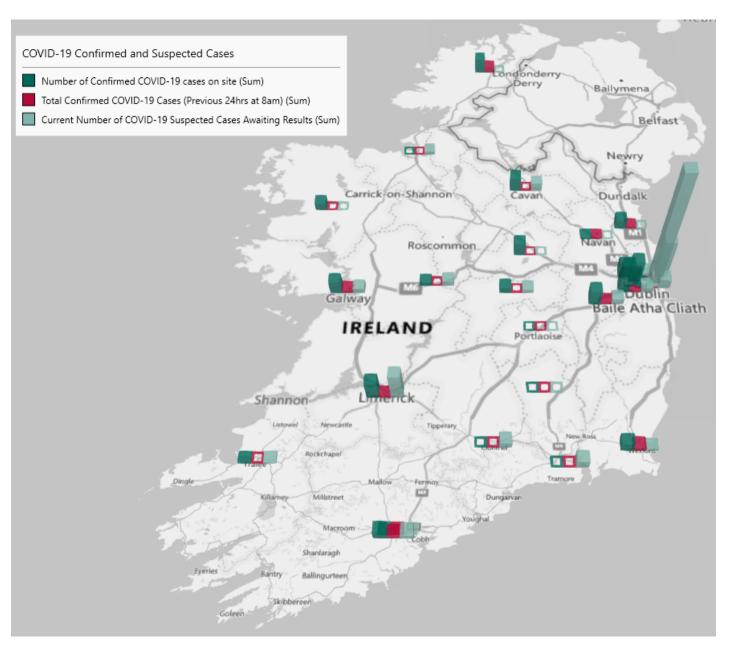

# Geographical Spread of COVID-19 Confirmed Cases and Suspected Cases across Acute Hospital Sites as at 06/05/2021 20:00