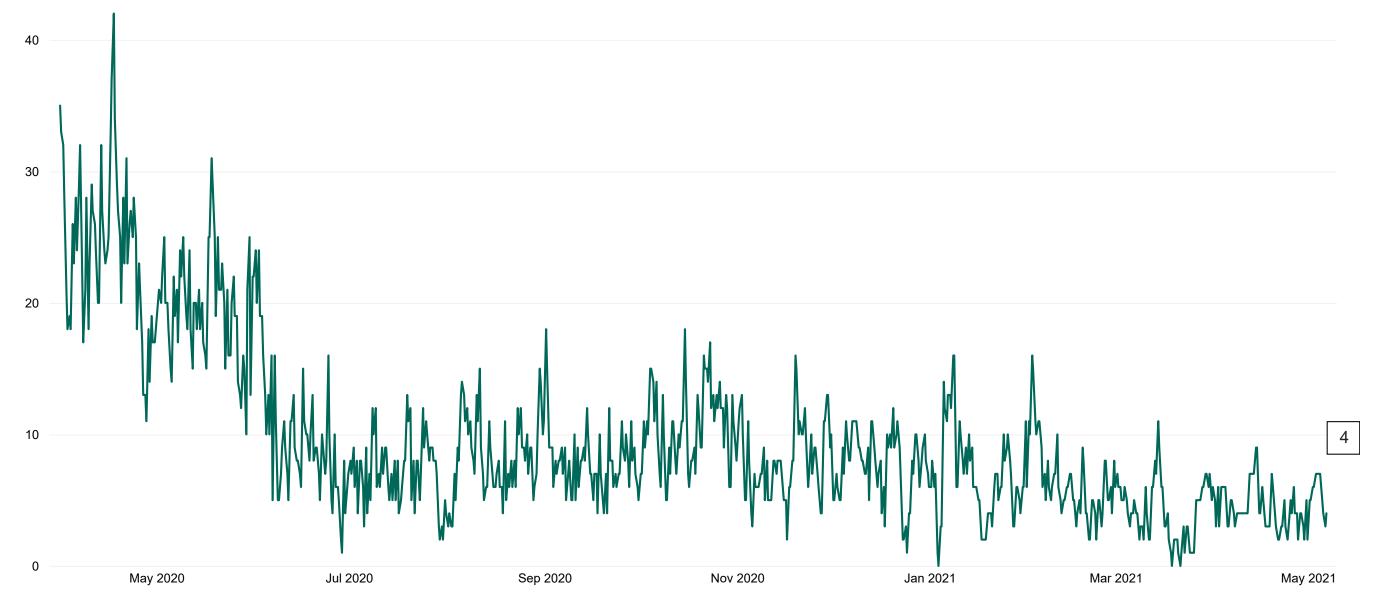

## **Confirmed COVID-19 Cases in Critical Care Units**

Confirmed COVID-19 Cases in Critical Care Units from 27/03/2020 to 06/05/2021