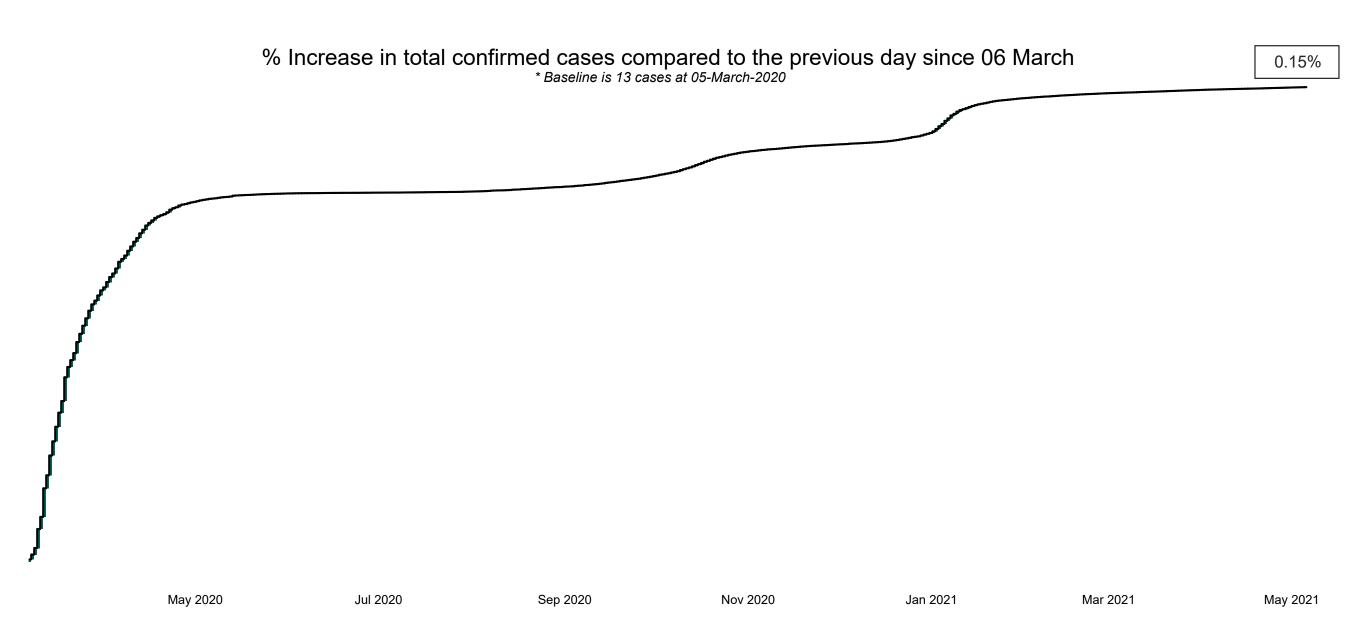

**COVID-19 Daily Operations Update Acute Hospitals** 

Performance Management and Improvement Unit

2000hrs Thursday 06th May 2021



# New Confirmed COVID-19 Cases in the Republic of Ireland as at 06/05/2021

New COVID-19 Cases in the Republic of Ireland as of 06/05/2021



# Percentage Increase compared to the Previous Day as at 06/05/2021



# Confirmed Cases of COVID-19 in the Republic of Ireland as at 06/05/2021

Confirmed Cases of COVID-19 in the Republic of Ireland as of 06/05/2021



# Geographical Spread of COVID-19 Confirmed Cases and Suspected Cases across Acute Hospital Sites as at 06/05/2021 20:00



#### Total Confirmed COVID-19 Cases

| 8am | 2pm | 8pm |
|-----|-----|-----|
| 131 | 129 | 123 |



#### Total Confirmed COVID-19 Cases (Past 24 Hours)





UHW

0

#### Current Number of COVID-19 Suspected Cases

| 8am | 2pm | 8pm |
|-----|-----|-----|
| 192 | 159 | 142 |



# Number of Confirmed COVID-19 Cases Admitted across 29 acute sites (including CHI)

Number of Confirmed COVID-19 Cases Admitted on Site at 0800hrs, 1400hrs and 2000hrs



# Percentage Variance at <u>8am</u> of Confirmed COVID-19 cases Admitted Ac