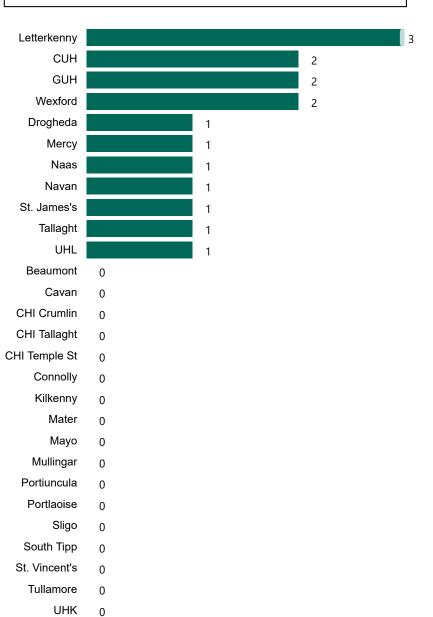

# Number of Suspected COVID-19 Swab Results Awaited Across 29 acute sites as at 06/05/2021

Number of COVID-19 Swab Results Awaited at 0800hrs, 1400hrs and 2000hrs