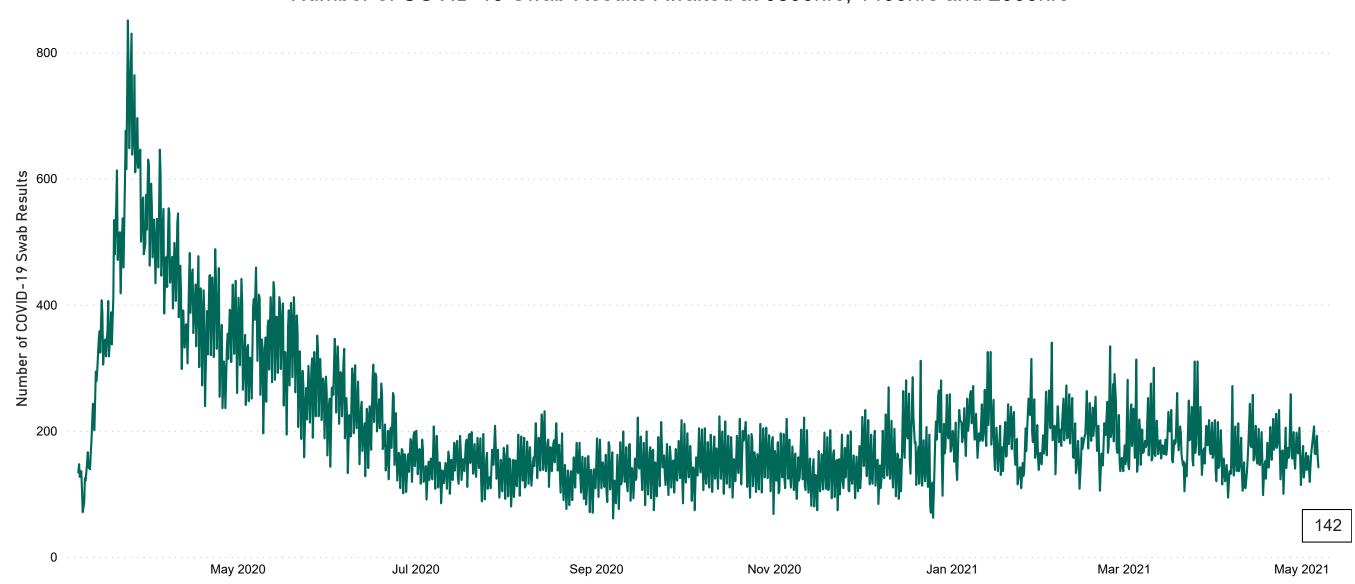

# Number of Suspected COVID-19 Swab Results Awaited Across 29 acute sites as at 06/05/2021

Number of COVID-19 Swab Results Awaited at 0800hrs, 1400hrs and 2000hrs