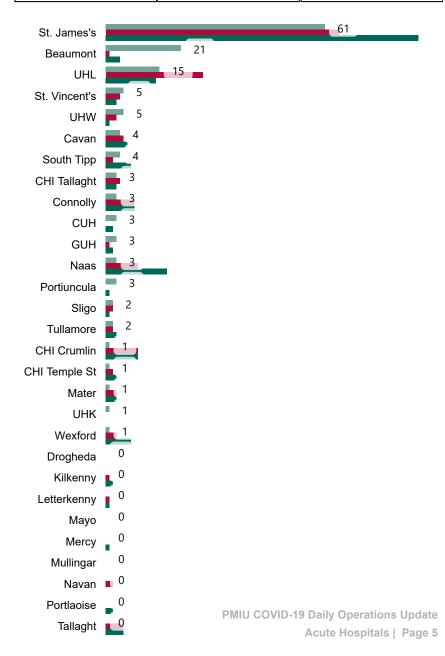

#### Current Number of COVID-19 Suspected Cases

| 8am | 2pm | 8pm |
|-----|-----|-----|
| 192 | 159 | 142 |