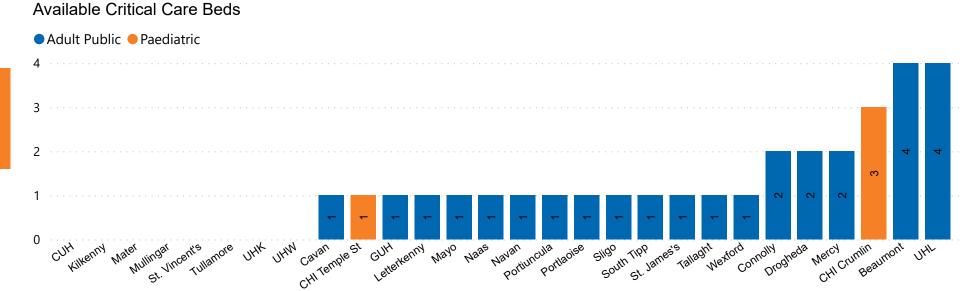

## Number of Critical Beds Available on 06/05/2021

Number of Available Critical Care Beds at 18:30

Adult Public Beds Paeds Beds

27

4

\*Due to the dynamic nature of reporting, available beds may differ depending on capacity and reserved status at individual sites for critical care beds. Furthermore, some of the available beds may be specialist beds, not available for admission of general ICU patients.