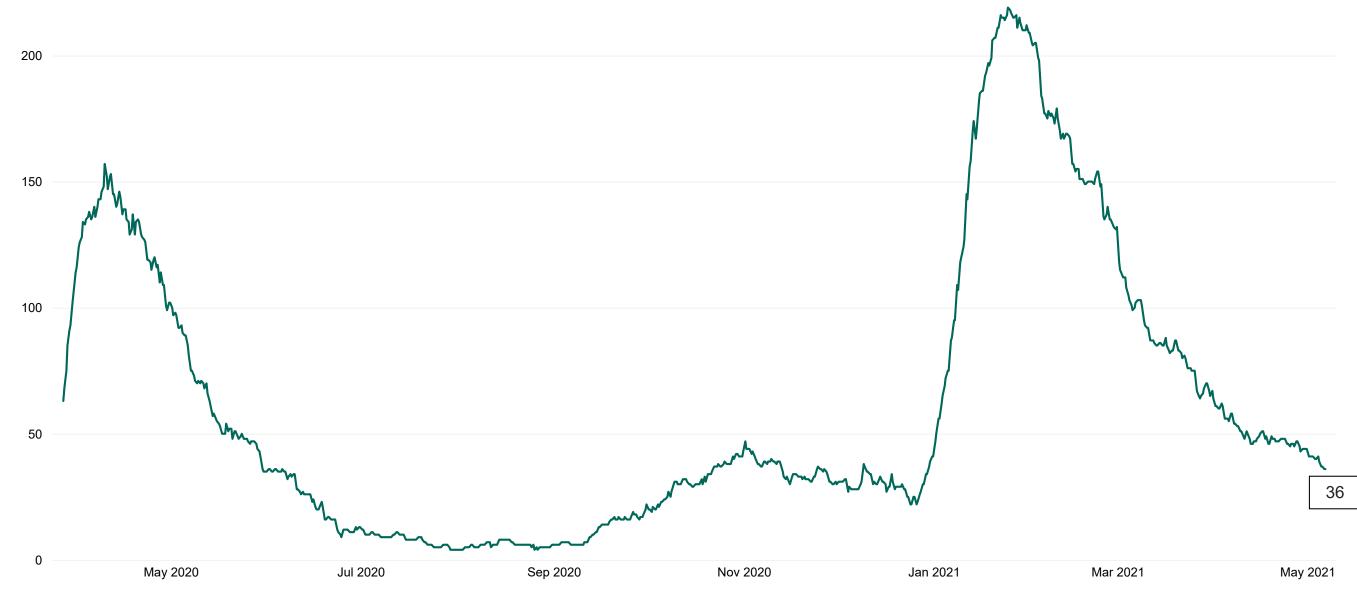

## **Confirmed COVID-19 Cases in Critical Care Units**

Confirmed COVID-19 Cases in Critical Care Units from 27/03/2020 to 06/05/2021