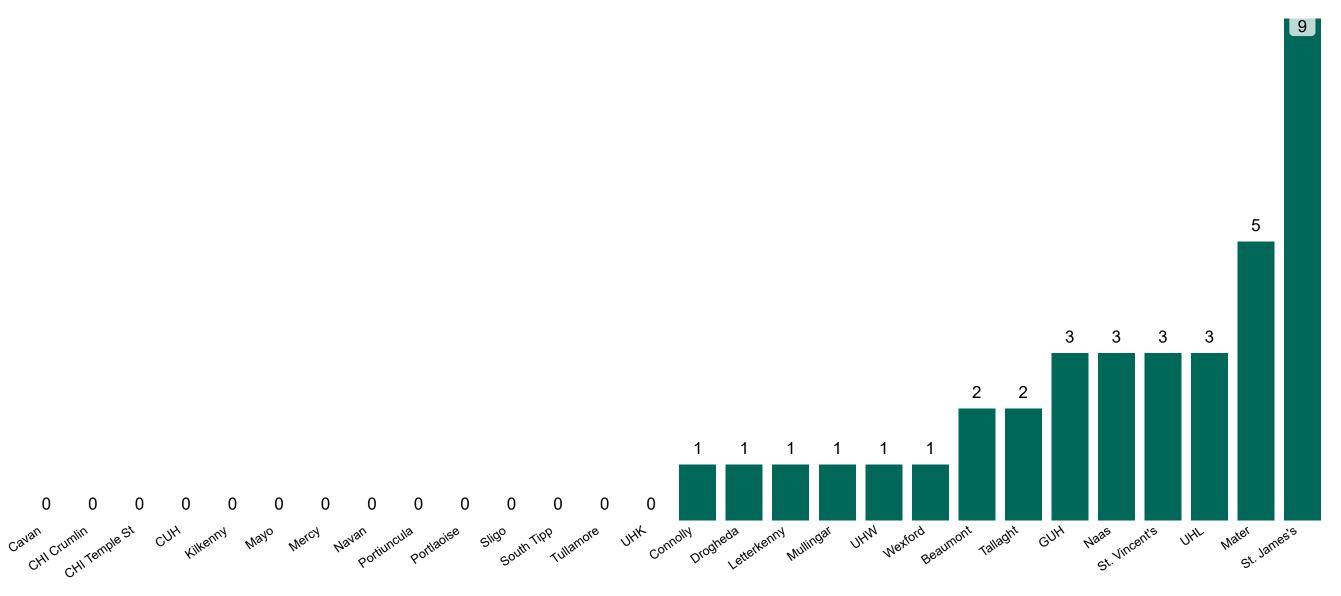

### **Confirmed COVID-19 Cases in Critical Care Units**

Confirmed COVID-19 Cases in Critical Care Units 06/05/2021