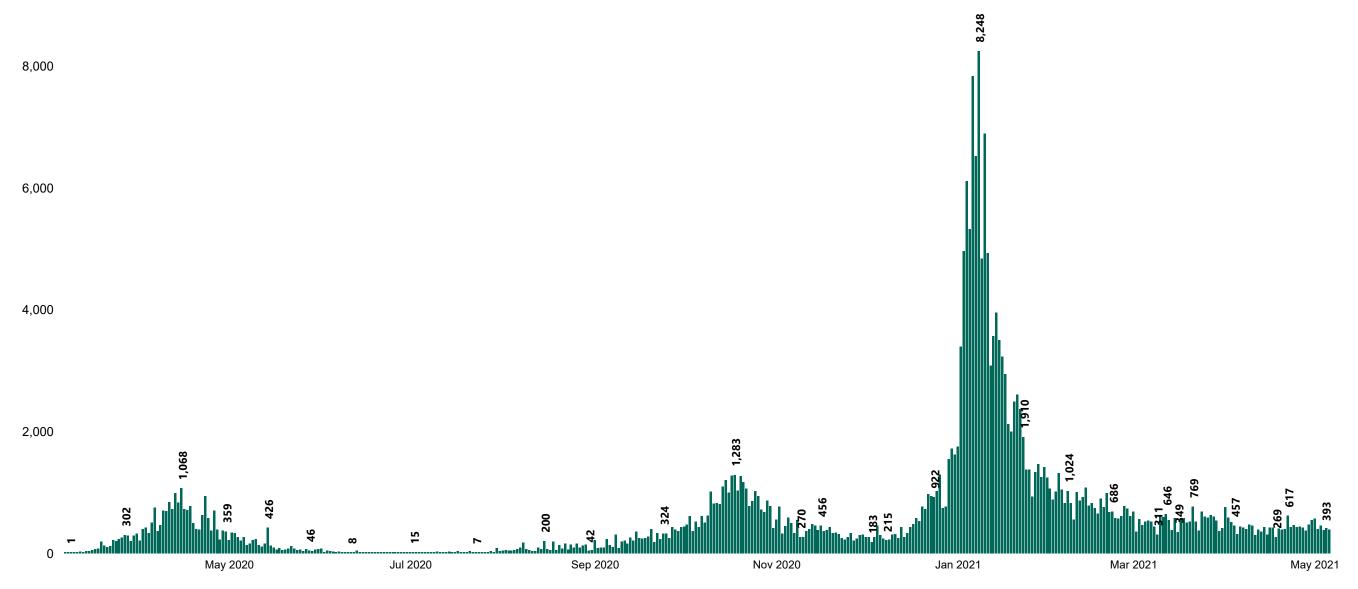

# New Confirmed COVID-19 Cases in the Republic of Ireland as at 06/05/2021

New COVID-19 Cases in the Republic of Ireland as of 06/05/2021