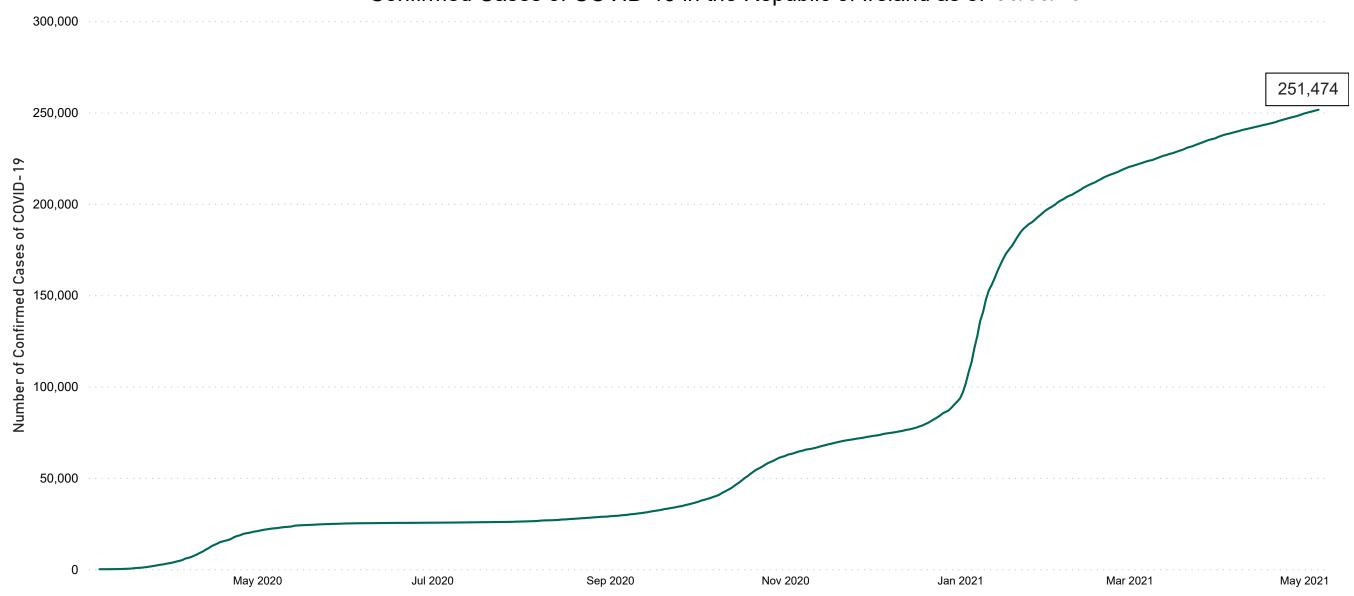

# Confirmed Cases of COVID-19 in the Republic of Ireland as at 06/05/2021

Confirmed Cases of COVID-19 in the Republic of Ireland as of 06/05/2021