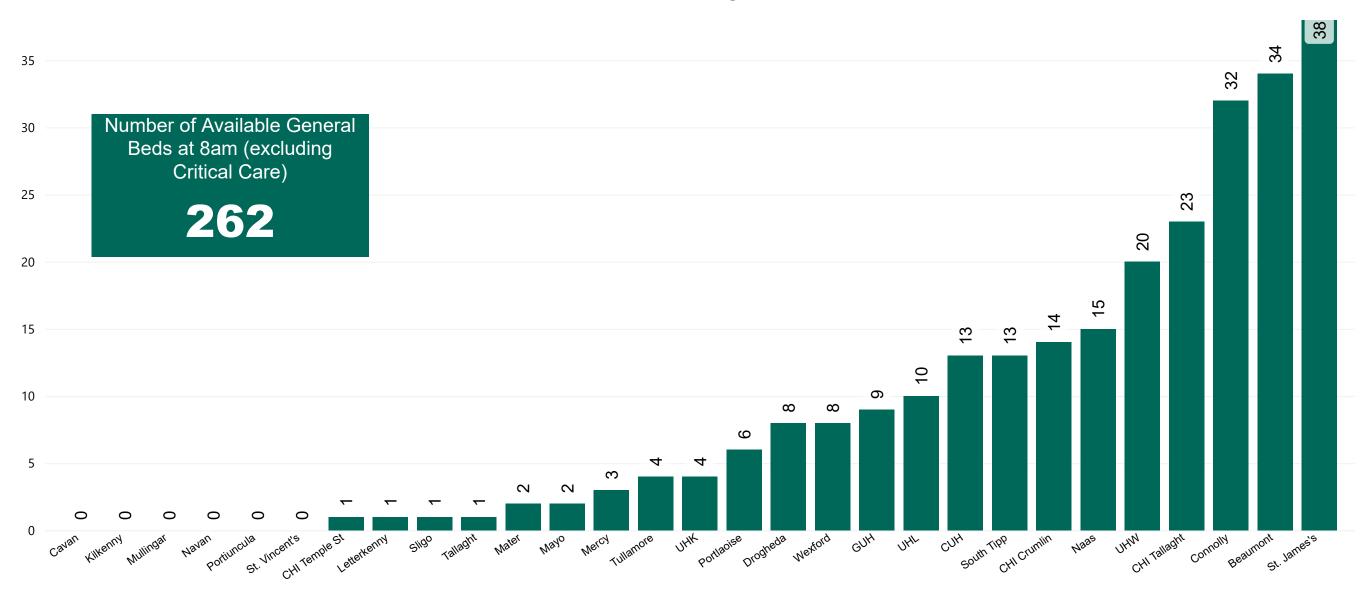

## Number of Available General Beds on 06/05/2021

#### Number of Available General Beds