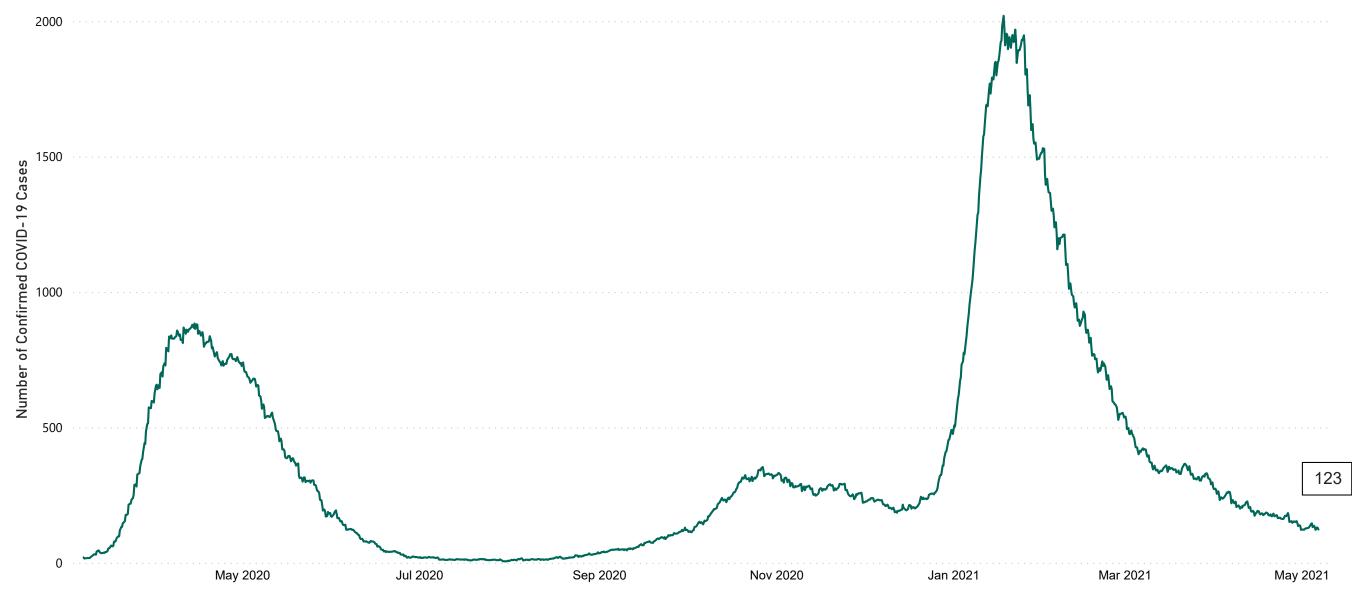

# Number of Confirmed COVID-19 Cases Admitted across 29 acute sites (including CHI)

Number of Confirmed COVID-19 Cases Admitted on Site at 0800hrs, 1400hrs and 2000hrs