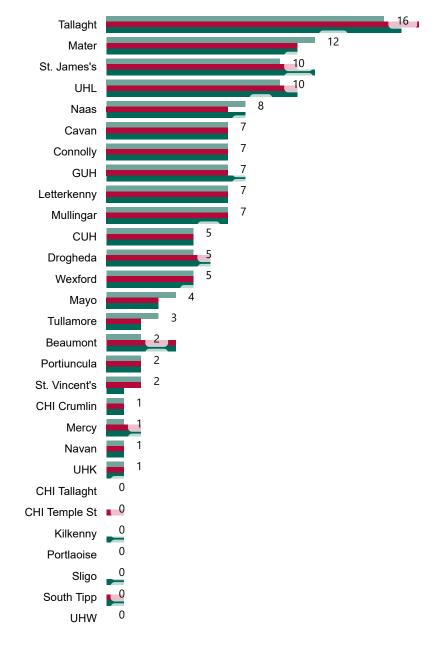

# Number of Confirmed COVID-19 Cases Admitted across 29 acute sites (including CHI)

Number of Confirmed COVID-19 Cases Admitted on Site at 0800hrs, 1400hrs and 2000hrs