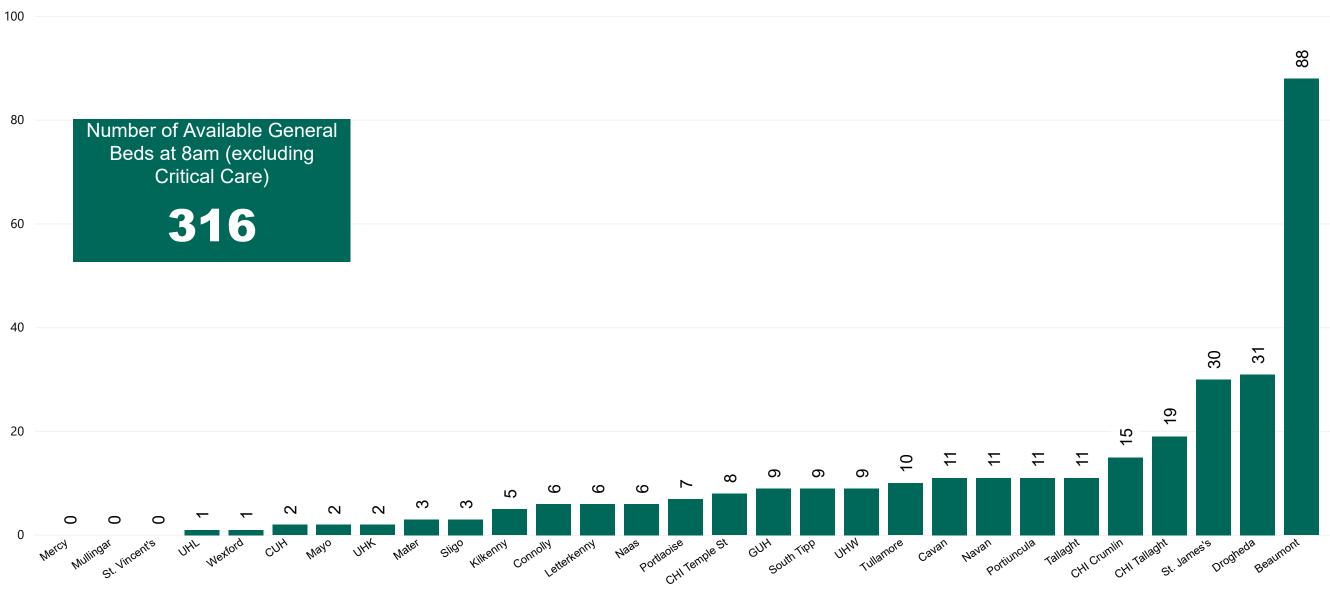

### Number of Available General Beds on 06/10/2020

Number of Available General Beds