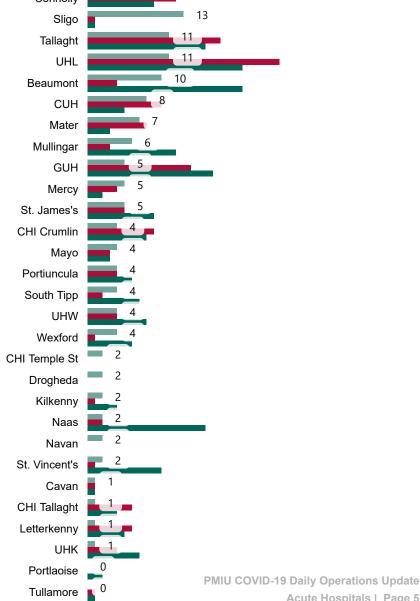

# Number of Suspected COVID-19 Swab Results Awaited Across 29 acute sites as at 06/10/2020