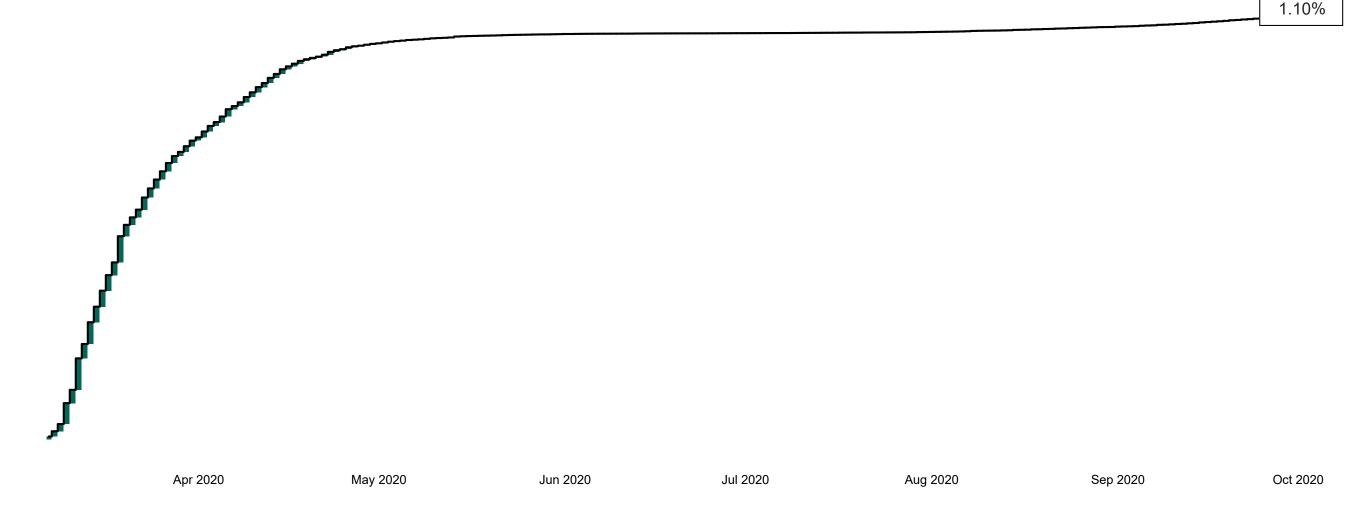

### Percentage Increase compared to the Previous Day as at 06/10/2020

% Increase in total confirmed cases compared to the previous day since 06 March \* Baseline is 13 cases at 05-March-2020