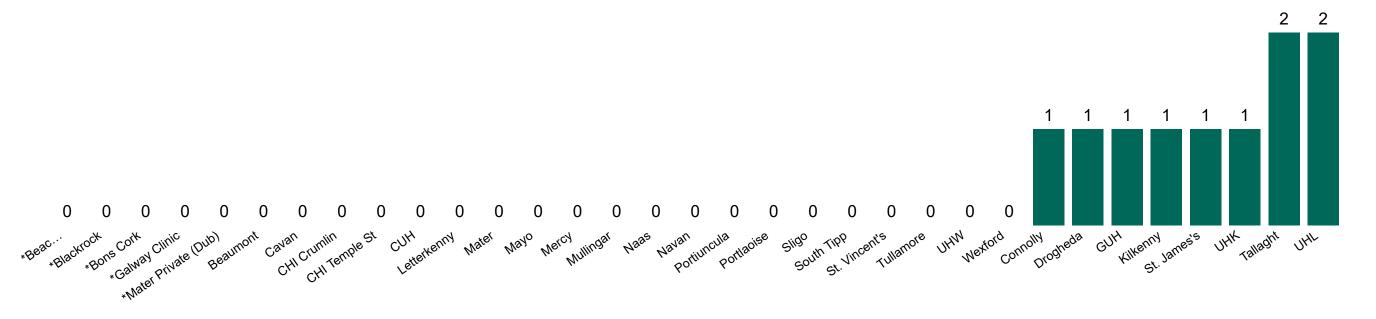

### Geographical Spread of COVID-19 Confirmed Cases and Suspected Cases across Acute Hospital Sites as at 06/10/2020 20:00