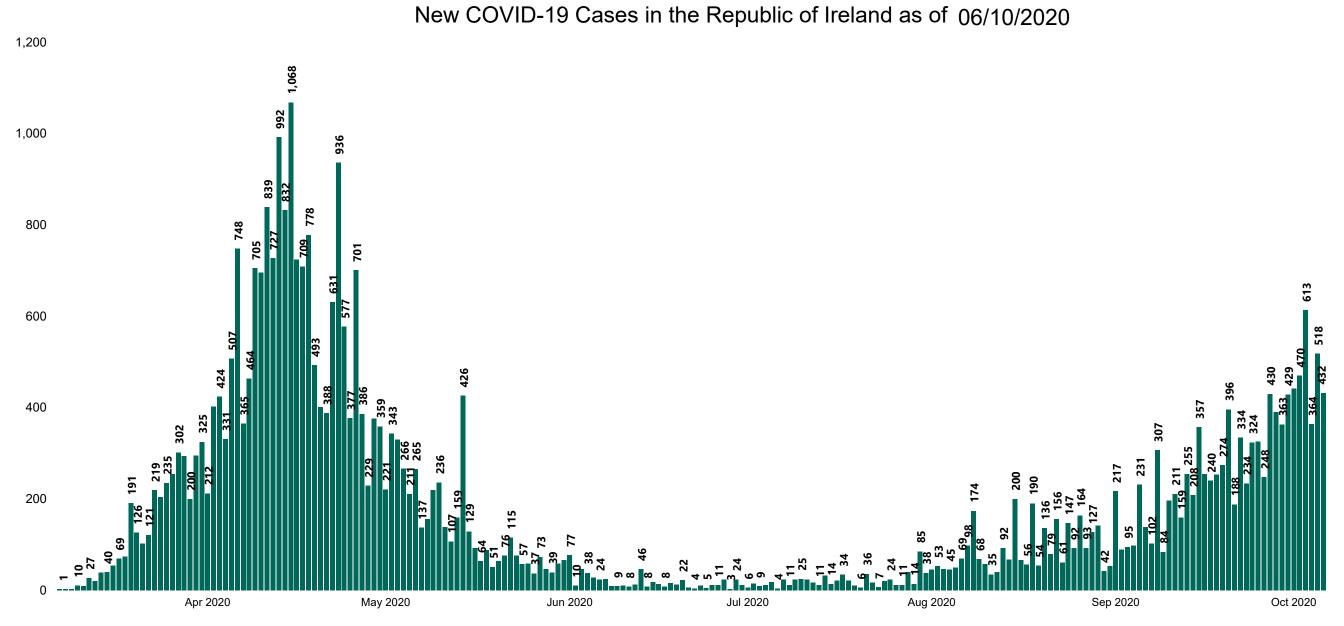

### New Confirmed COVID-19 Cases in the Republic of Ireland as at 06/10/2020

Source: Department of Health 2020, < https://www.gov.ie/en/news/7e0924-latest-updates-on-covid-19-coronavirus/>