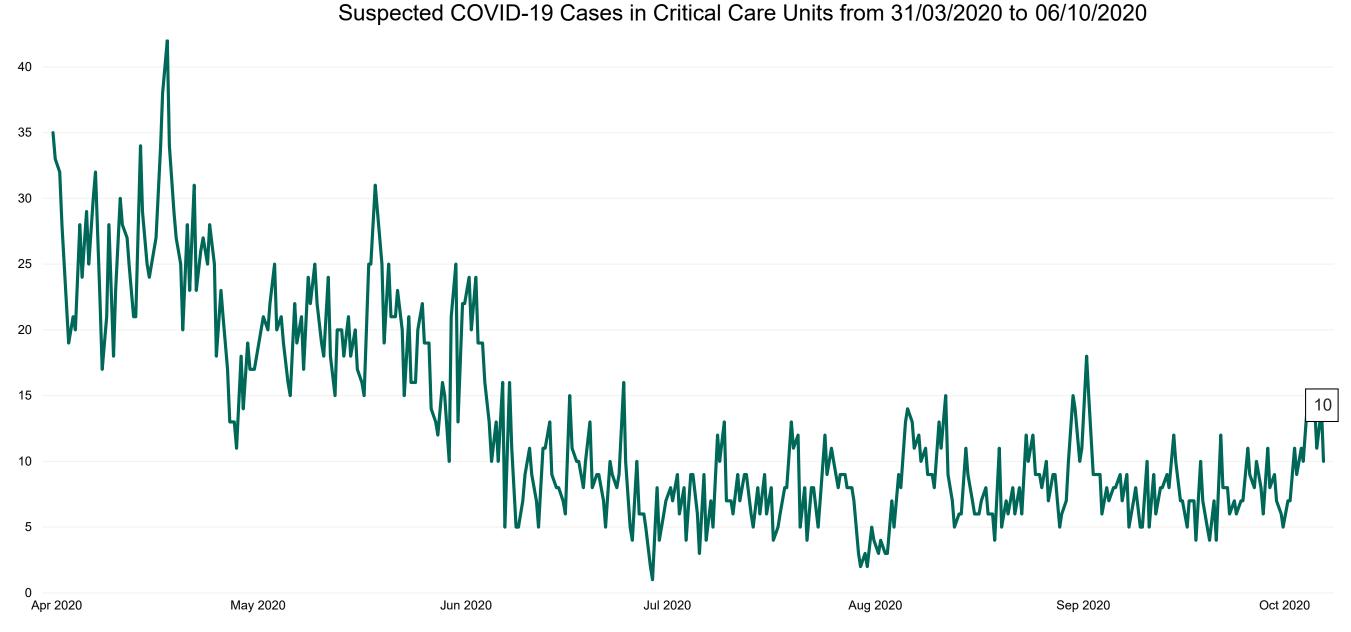

### **Suspected COVID-19 Cases in Critical Care Units**

Suspected COVID-19 Cases in Critical Care Units 06/10/2020

## **Suspected COVID-19 Cases in Critical Care Units**