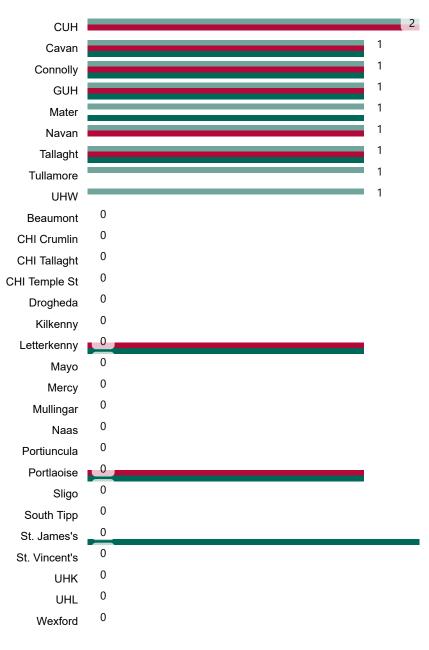

### **Suspected COVID-19 Cases in Critical Care Units**

Suspected COVID-19 Cases in Critical Care Units 06/10/2020

## **Suspected COVID-19 Cases in Critical Care Units**