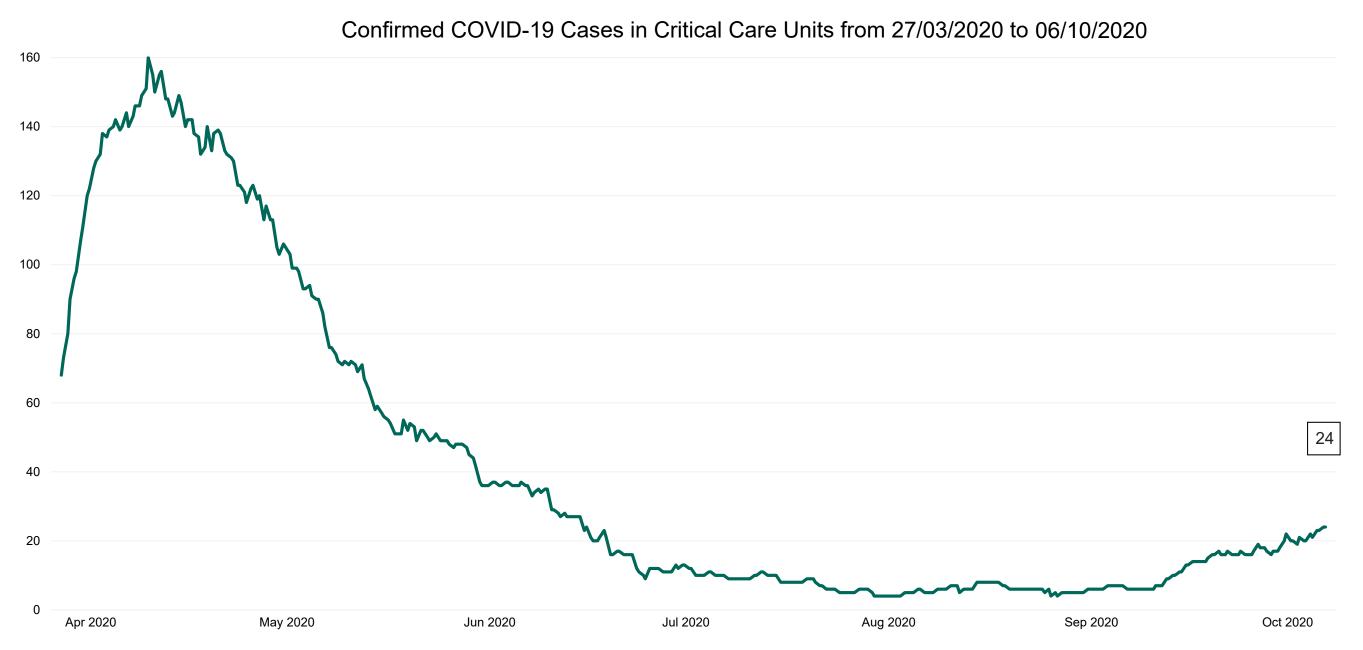

### **Confirmed COVID-19 Cases in Critical Care Units**

Confirmed COVID-19 Cases in Critical Care Units 06/10/2020

### **Confirmed COVID-19 Cases in Critical Care Units**

Source: ICU Bed Information System (National office of Clinical Audit (NOCA))