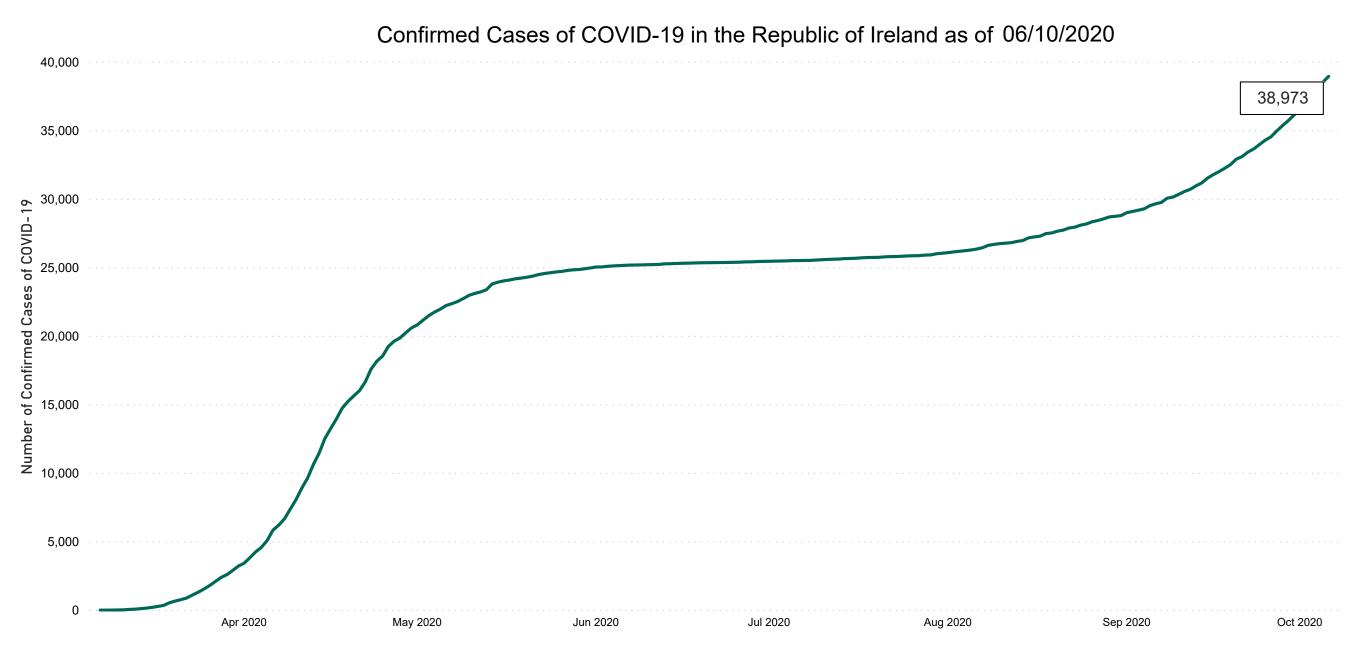

**COVID-19 Daily Operations Update Acute Hospitals** 

Performance Management and Improvement Unit

2000hrs Tuesday 06th October 2020

### New Confirmed COVID-19 Cases in the Republic of Ireland as at 06/10/2020



Source: Department of Health 2020, < https://www.gov.ie/en/news/7e0924-latest-updates-on-covid-19-coronavirus/>

### Percentage Increase compared to the Previous Day as at 06/10/2020

% Increase in total confirmed cases compared to the previous day since 06 March \* Baseline is 13 cases at 05-March-2020



## **Confirmed Cases of COVID-19 in the Republic of Ireland as at 06/10/2020**



### Geographical Spread of COVID-19 Confirmed Cases and Suspected Cases across Acute Hospital Sites as at 06/10/2020 20:00



### Total Confirmed COVID-19 Cases

| 8am | 2pm | 8pm |
|-----|-----|-----|
| 150 | 146 | 142 |

23



### Total Confirmed COVID-19 Cases (Past 24 Hours)





### Current Number of COVID-19 Suspected Cases

| 8am      | 2pm | 8pm |
|----------|-----|-----|
| 204      | 150 | 134 |
| Connolly | 13  |     |



Acute Hospitals | Page 5

# Number of Confirmed COVID-19 Cases Admitted across 29 acute sites (including CHI)

Number of Confirmed COVID-19 Cases Admitted on Site at 0800hrs, 1400hrs and 2000hrs



Source: SBAR Portal

# Percentage Variance at <u>8am</u> of Confirmed COVID-19 cases Admitted Across 29 sites compared to the previous day

% Variance at 8am of con