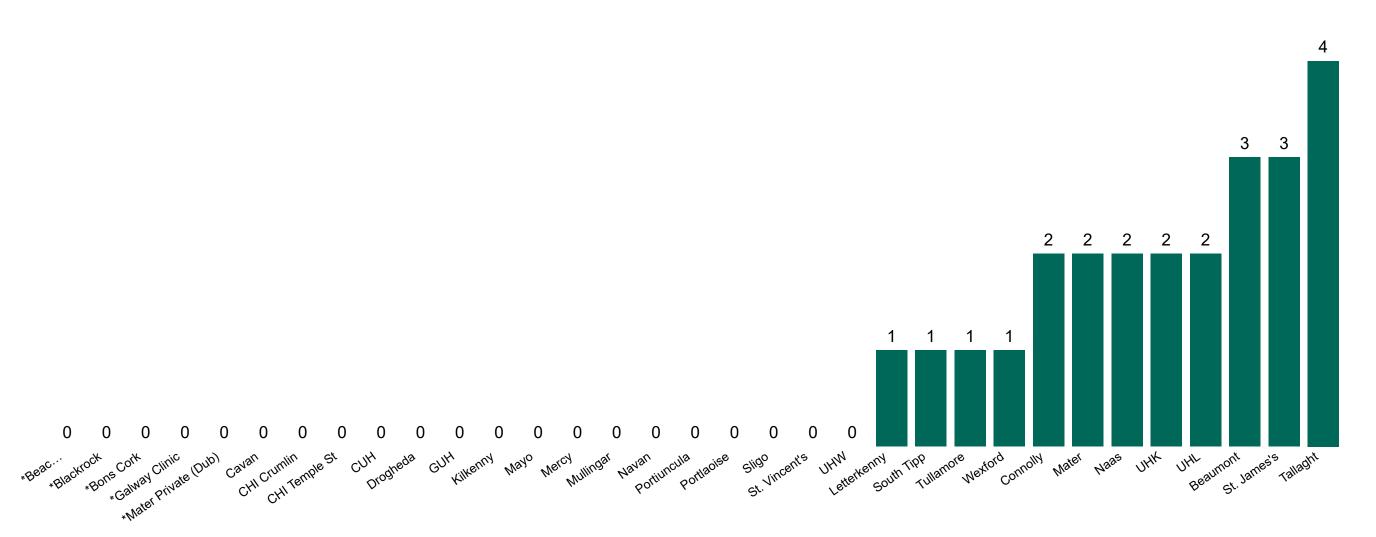

### **Confirmed COVID-19 Cases in Critical Care Units**

Confirmed COVID-19 Cases in Critical Care Units 06/10/2020

### **Confirmed COVID-19 Cases in Critical Care Units**

Source: ICU Bed Information System (National office of Clinical Audit (NOCA))