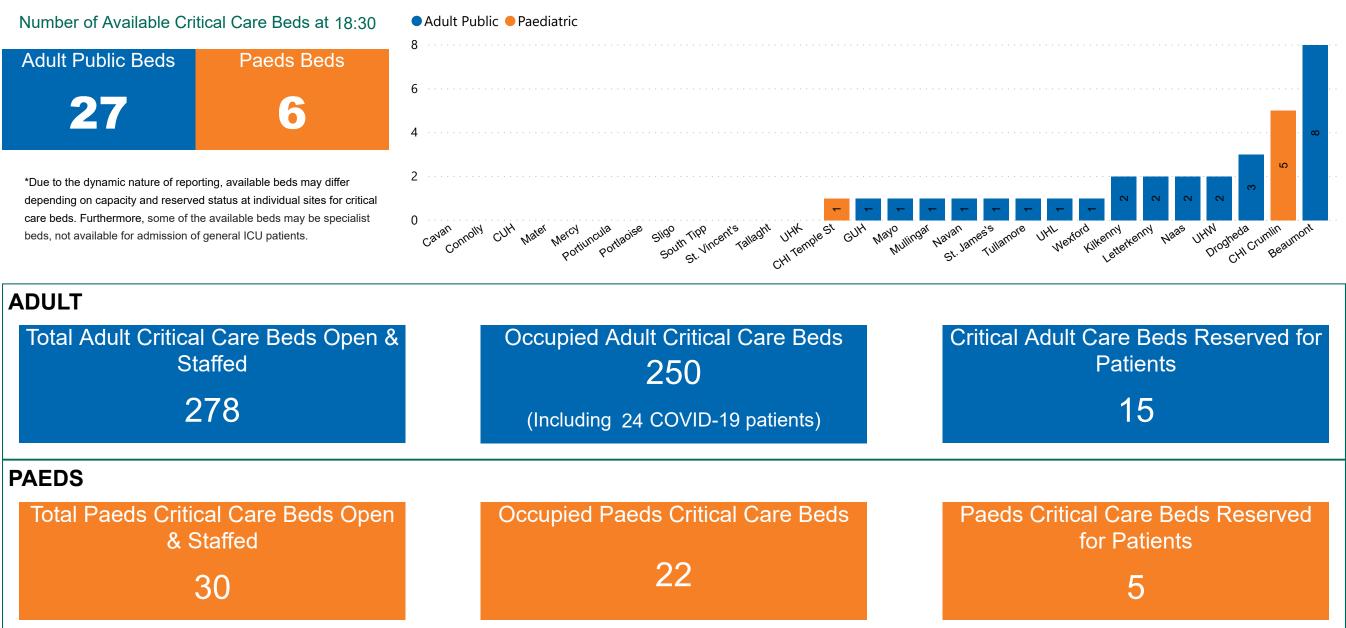

## Number of Critical Beds Available on 06/10/2020

Available Critical Care Beds

Sources: (Critical Care Bed Vacancies) - ICU Bed Information System (National Office of Clinical Audit (NOCA))

## **Critical Care Summary as at 06/10/2020 18:30**