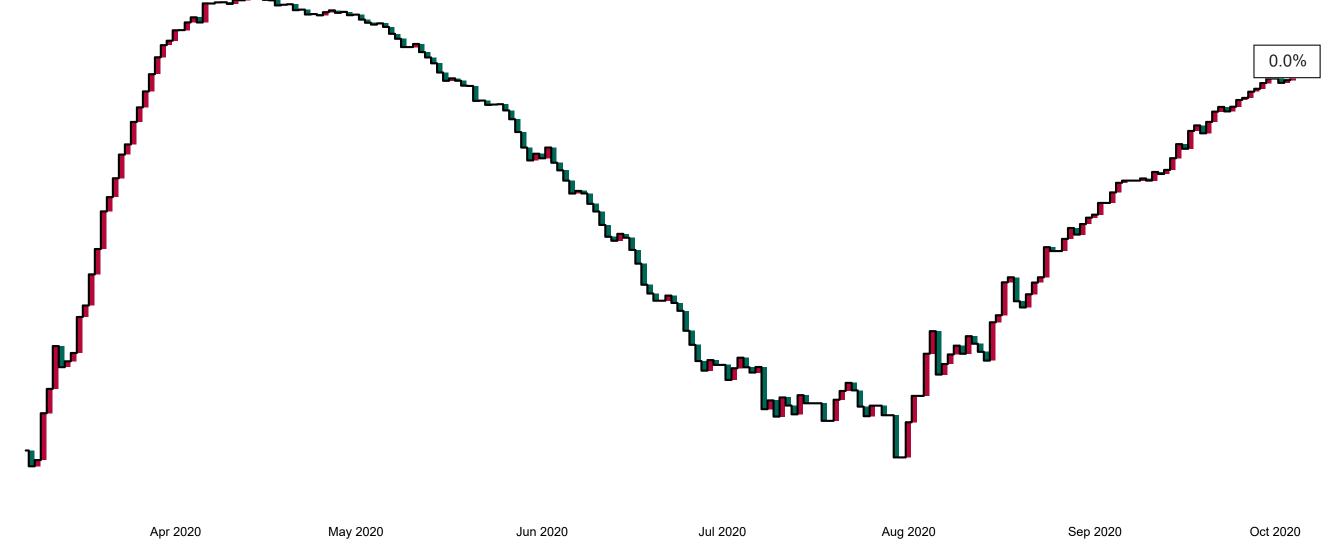

# Percentage Variance at <u>8am</u> of Confirmed COVID-19 cases Admitted Across 29 sites compared to the previous day

% Variance at 8am of confirmed COVID-19 cases admitted across 29 sites to the previous day