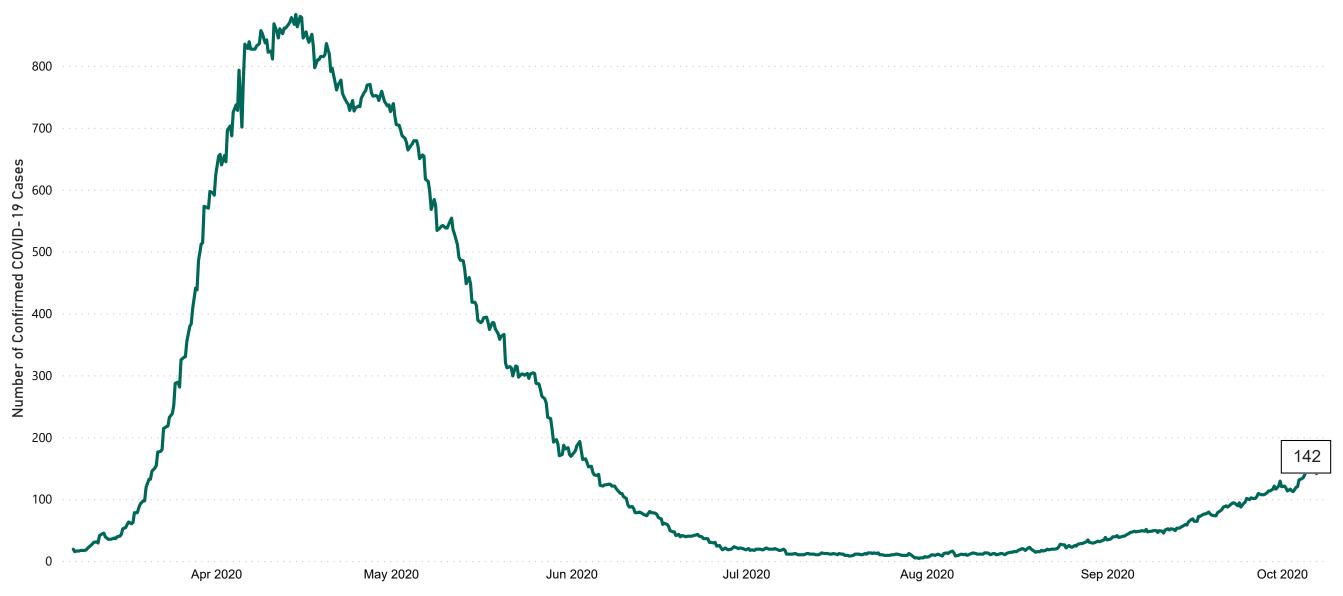

### Total Confirmed COVID-19 Cases

| 8am | 2pm | 8pm |
|-----|-----|-----|
| 150 | 146 | 142 |

23

### Total Confirmed COVID-19 Cases (Past 24 Hours)