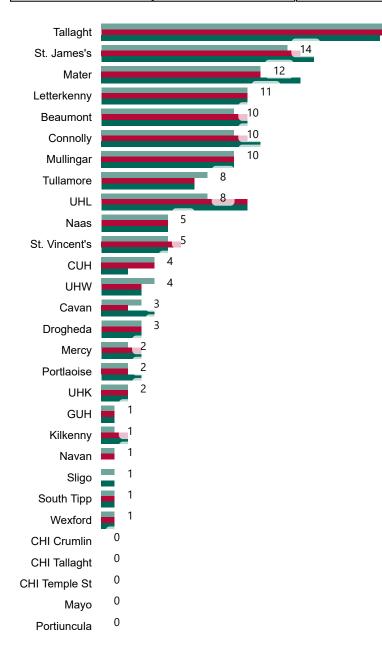

# Number of Confirmed COVID-19 Cases Admitted across 29 acute sites (including CHI)

Number of Confirmed COVID-19 Cases Admitted on Site at 0800hrs, 1400hrs and 2000hrs

Source: SBAR Portal