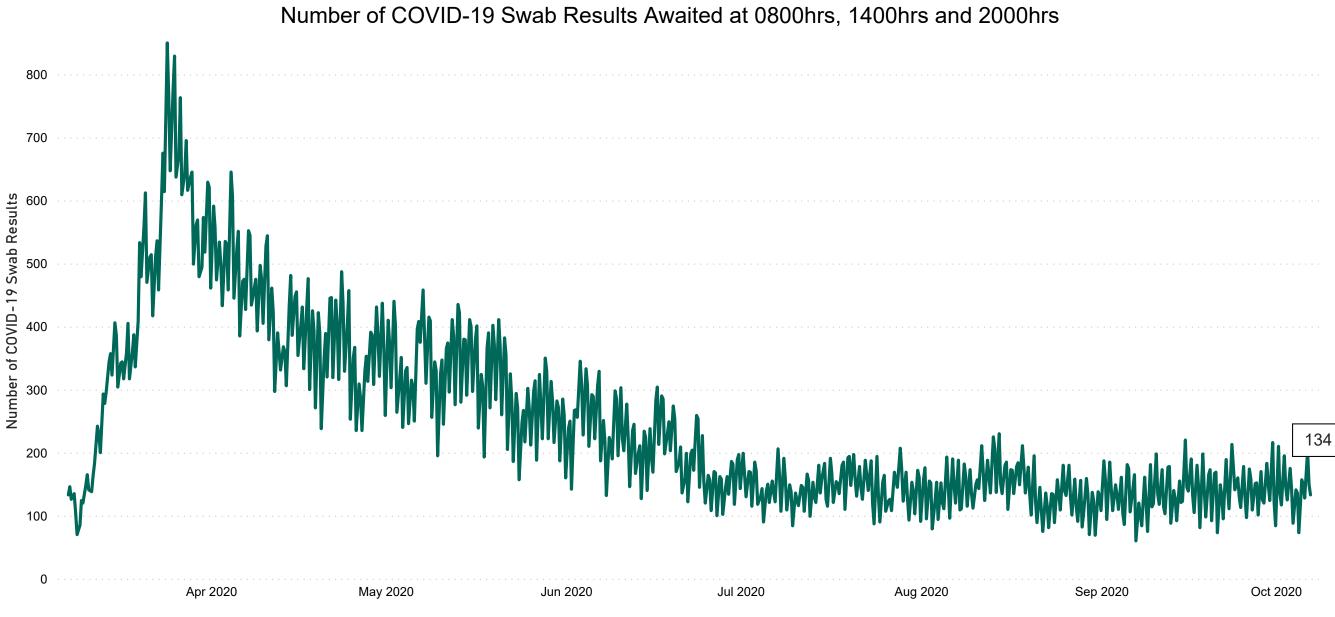

### Current Number of COVID-19 Suspected Cases

| 8am      | 2pm | 8pm |
|----------|-----|-----|
| 204      | 150 | 134 |
| Connolly | 13  |     |

Acute Hospitals | Page 5

# Number of Suspected COVID-19 Swab Results Awaited Across 29 acute sites as at 06/10/2020