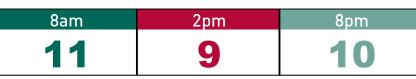

### Current Number of COVID-19 Suspected Cases

| 8am      | 2pm | 8pm |
|----------|-----|-----|
| 204      | 150 | 134 |
| Connolly | 13  |     |

Acute Hospitals | Page 5