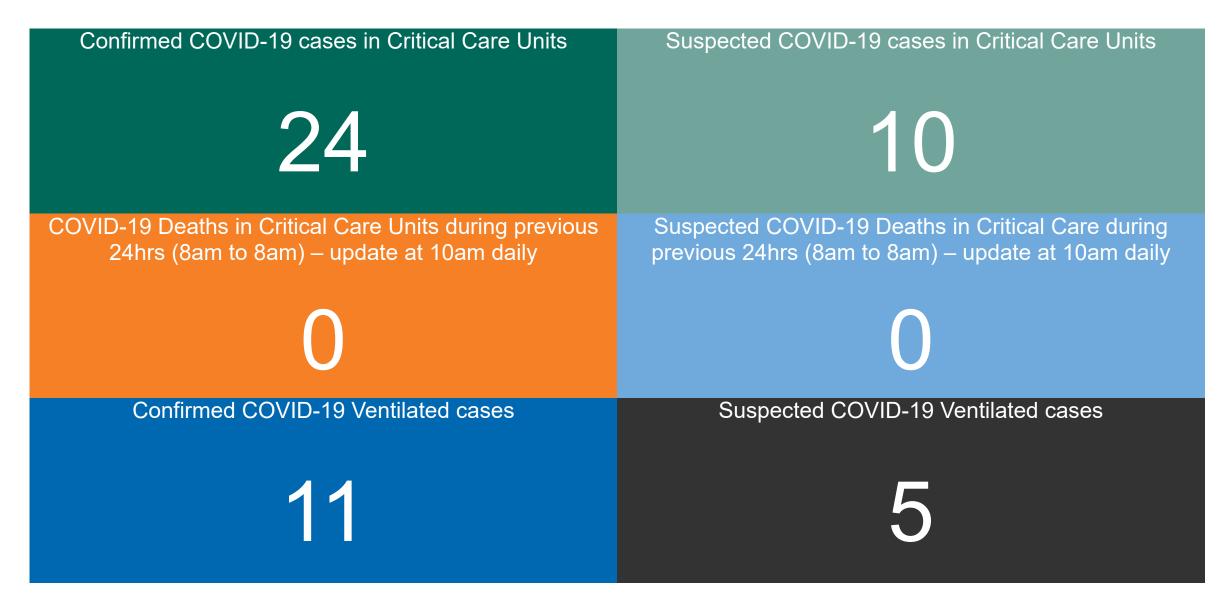

Admitted across 29 acute sites (including CHI)

Number of Confirmed COVID-19 Cases Admitted on Site at 0800hrs, 1400hrs and 2000hrs



Source: SBAR Portal

# Percentage Variance at <u>8am</u> of Confirmed COVID-19 cases Admitted Across 29 sites compared to the previous day

% Variance at 8am of confirmed COVID-19 cases admitted across 29 sites to the previous day



# Number of Suspected COVID-19 Swab Results Awaited Across 29 acute sites as at 06/10/2020



### Number of Available General Beds on 06/10/2020

Number of Available General Beds



## Number of Critical Beds Available on 06/10/2020

Available Critical Care Beds



Sources: (Critical Care Bed Vacancies) - ICU Bed Information System (National Office of Clinical Audit (NOCA))

## **Critical Care Summary as at 06/10/2020 18:30**



### **Confirmed COVID-19 Cases in Critical Care Units**

Confirmed COVID-19 Cases in Critical Care Units 06/10/2020



### **Confirmed COVID-19 Cases in Critical Care Units**



Source: ICU Bed Information System (National office of Clinical Audit (NOCA))

### **Suspected COVID-19 Cases in Critical Care Units**

Suspected COVID-19 Cases in Critical Care Units 06/10/2020



## **Suspected COVID-19 Cases in Critical Care Units**



# **DOCUMENT ENDS**