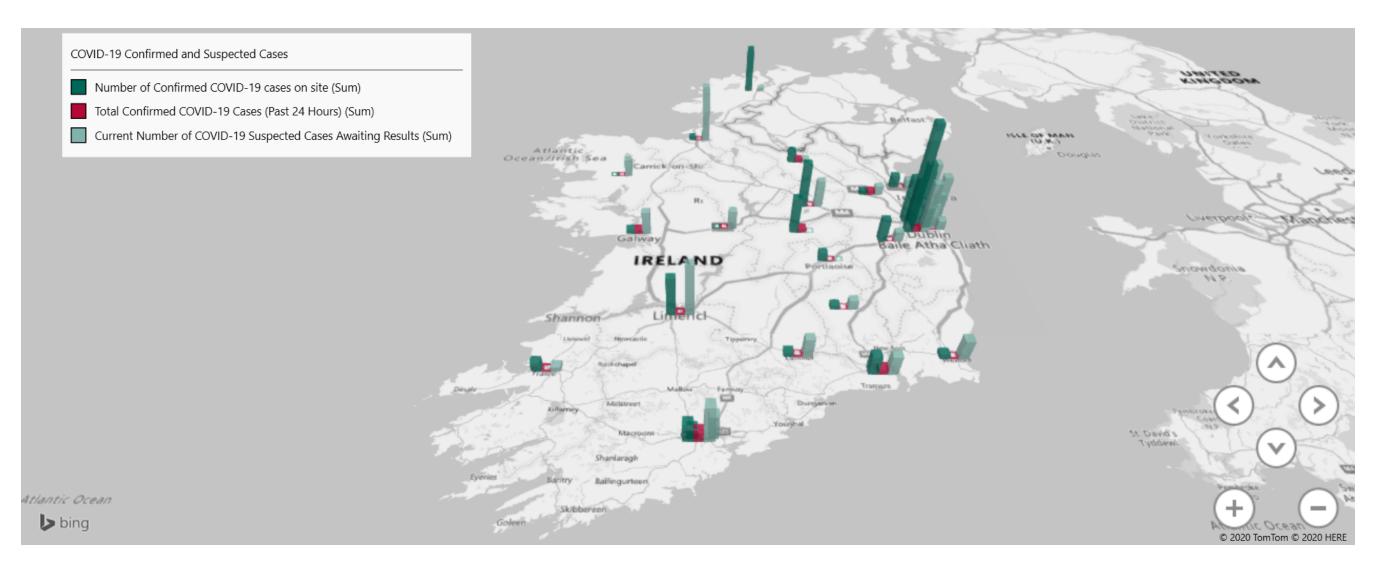

### Geographical Spread of COVID-19 Confirmed Cases and Suspected Cases across Acute Hospital Sites as at 06/10/2020 20:00