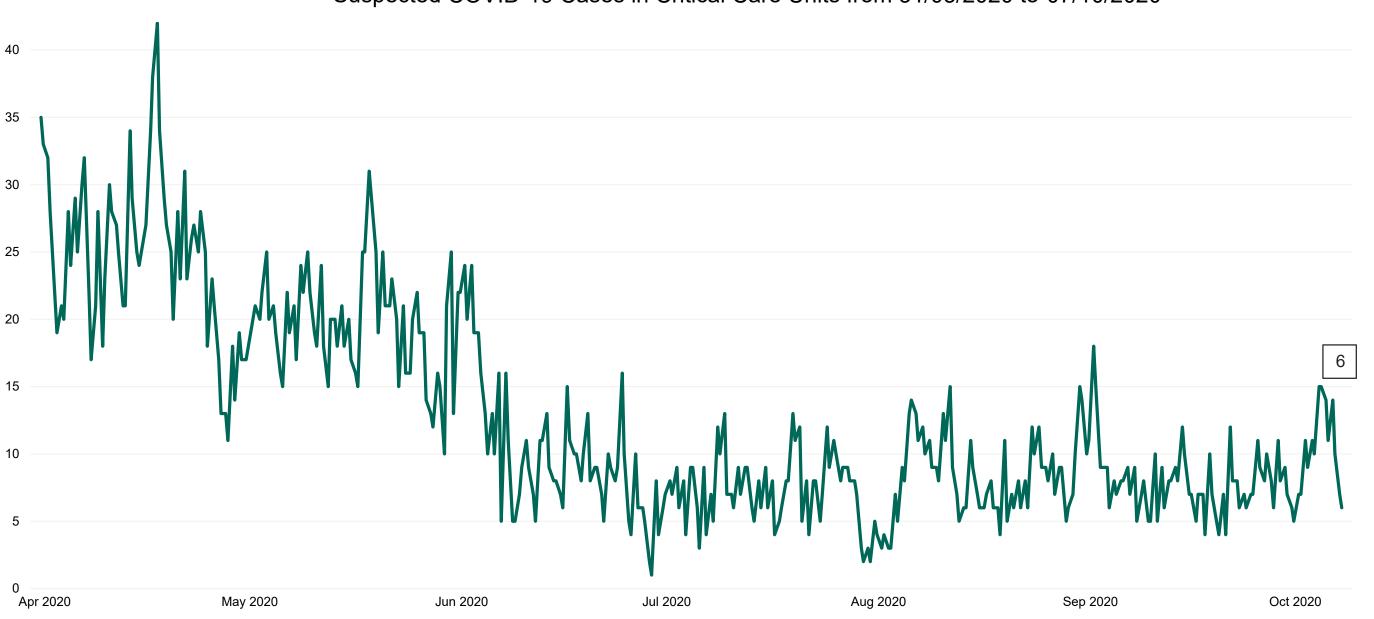

#### **Suspected COVID-19 Cases in Critical Care Units**

Suspected COVID-19 Cases in Critical Care Units 07/10/2020

2

## **Suspected COVID-19 Cases in Critical Care Units**

Suspected COVID-19 Cases in Critical Care Units from 31/03/2020 to 07/10/2020

Source: ICU Bed Information System (National office of Clinical Audit (NOCA))