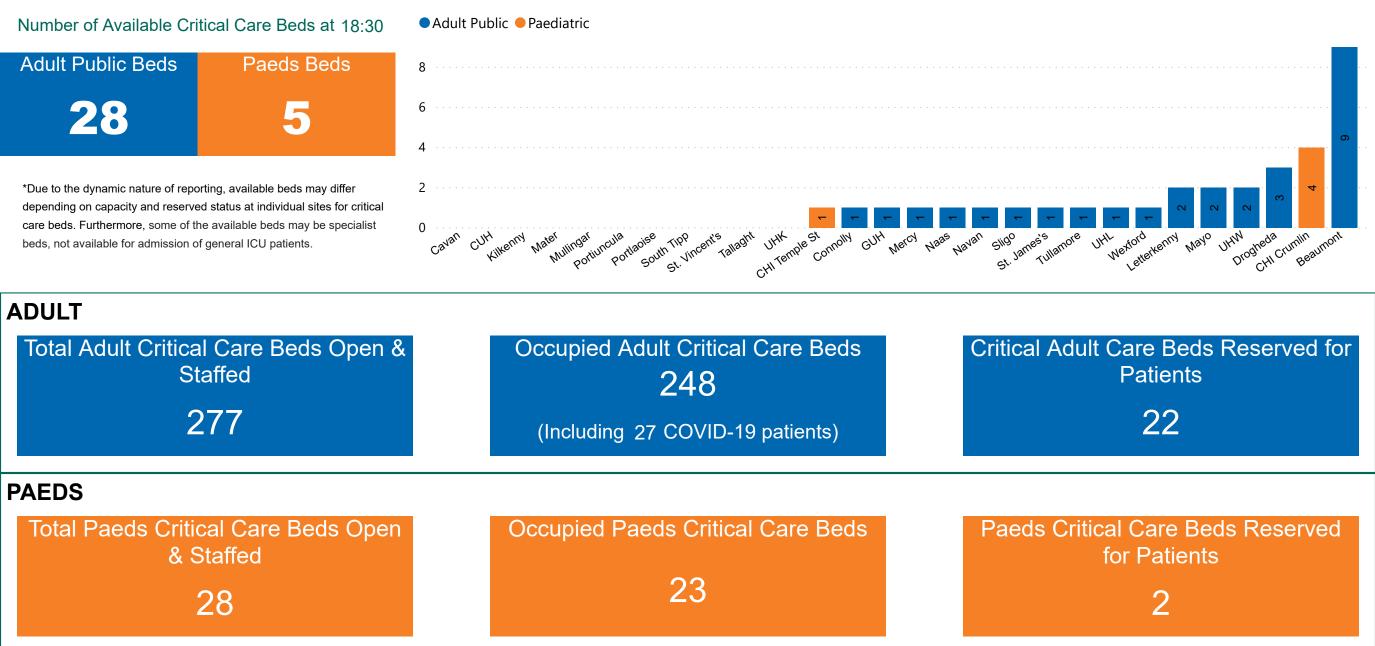

## Number of Critical Beds Available on 07/10/2020

Available Critical Care Beds

Sources: (Critical Care Bed Vacancies) - ICU Bed Information System (National Office of Clinical Audit (NOCA))

# **Critical Care Summary as at 07/10/2020 18:30**

| Confirmed COVID-19 cases in Critical Care Units                                                     | Suspected COVID-19 cases in Critical Care Units                                                      |
|-----------------------------------------------------------------------------------------------------|------------------------------------------------------------------------------------------------------|
| 27                                                                                                  | 6                                                                                                    |
| COVID-19 Deaths in Critical Care Units during previous<br>24hrs (8am to 8am) – update at 10am daily | Suspected COVID-19 Deaths in Critical Care during previous 24hrs (8am to 8am) – update at 10am daily |
| 0                                                                                                   | 0                                                                                                    |
| Confirmed COVID-19 Ventilated cases                                                                 | Suspected COVID-19 Ventilated cases                                                                  |
| 15                                                                                                  | 2                                                                                                    |