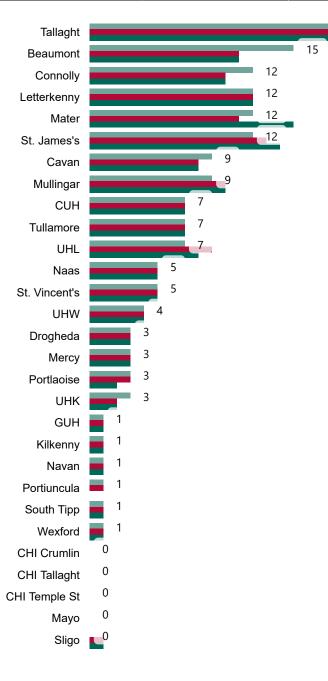

# Number of Confirmed COVID-19 Cases Admitted across 29 acute sites (including CHI)