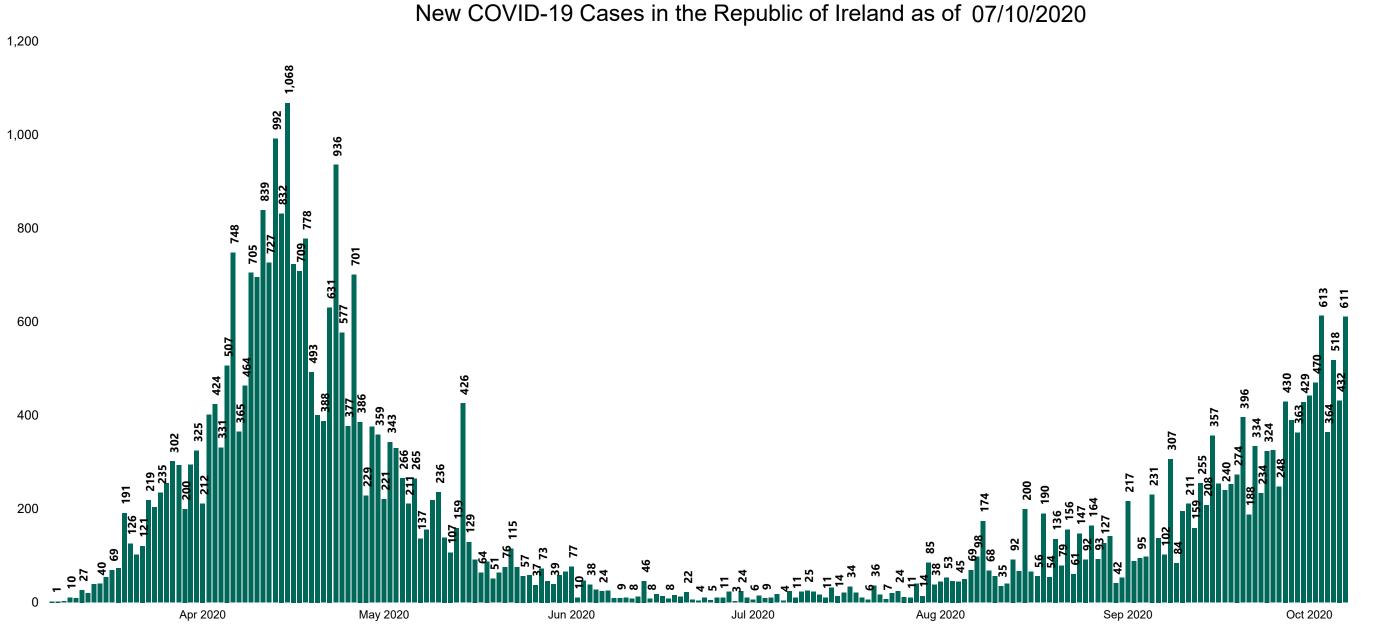

## New Confirmed COVID-19 Cases in the Republic of Ireland as at 07/10/2020

Source: Department of Health 2020, < https://www.gov.ie/en/news/7e0924-latest-updates-on-covid-19-coronavirus/>

#### Percentage Increase compared to the Previous Day as at 07/10/2020

% Increase in total confirmed cases compared to the previous day since 06 March \* Baseline is 13 cases at 05-March-2020

1.57%