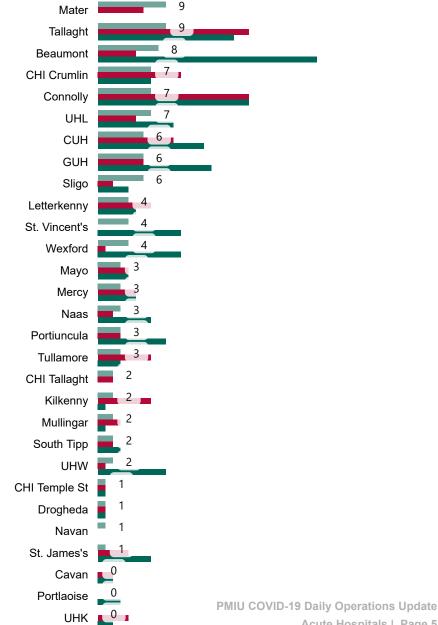

# Number of Suspected COVID-19 Swab Results Awaited Across 29 acute sites as at 07/10/2020