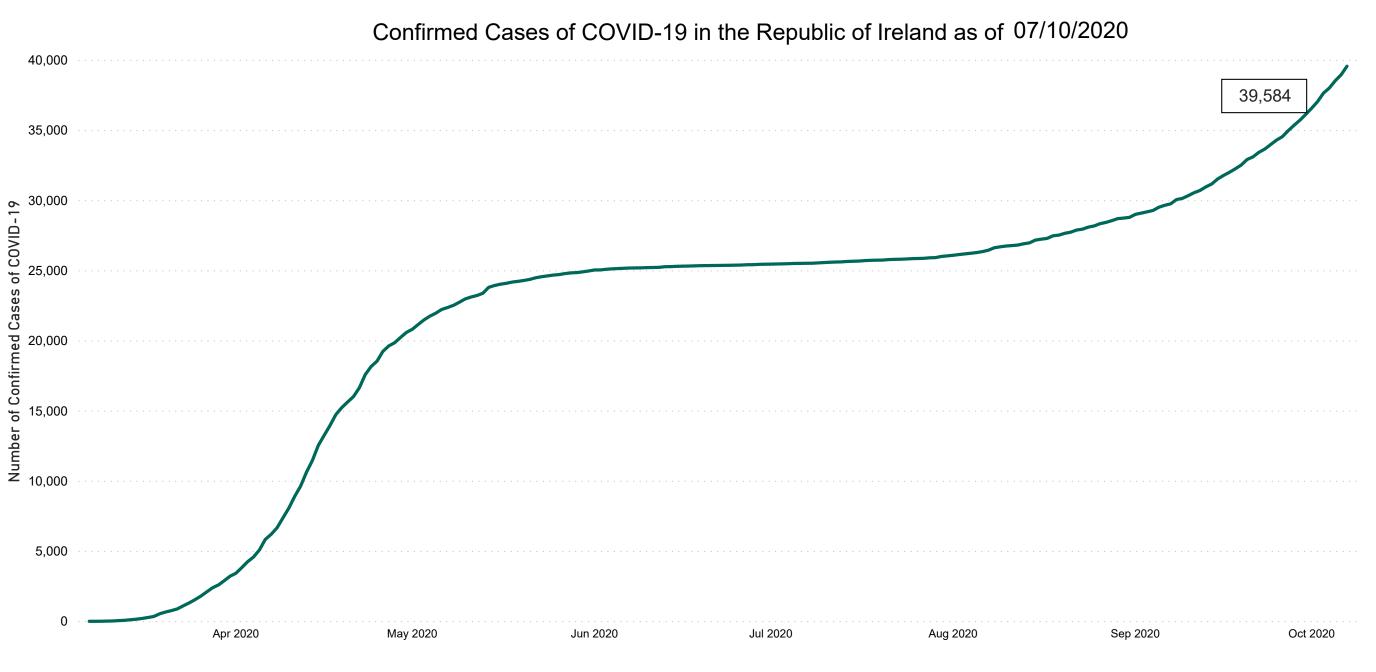

**COVID-19 Daily Operations Update Acute Hospitals** 

Performance Management and Improvement Unit

2000hrs Wednesday 07th October 2020



## New Confirmed COVID-19 Cases in the Republic of Ireland as at 07/10/2020



Source: Department of Health 2020, < https://www.gov.ie/en/news/7e0924-latest-updates-on-covid-19-coronavirus/>

#### Percentage Increase compared to the Previous Day as at 07/10/2020

% Increase in total confirmed cases compared to the previous day since 06 March \* Baseline is 13 cases at 05-March-2020



1.57%

## Confirmed Cases of COVID-19 in the Republic of Ireland as at 07/10/2020



#### Geographical Spread of COVID-19 Confirmed Cases and Suspected Cases across Acute Hospital Sites as at 07/10/2020 20:00



Total Confirmed COVID-19 Cases

| 8am | 2pm | 8pm |
|-----|-----|-----|
| 156 | 154 | 155 |

21



Total Confirmed COVID-19 Cases (Past 24 Hours)



7

7



Current Number of COVID-19 Suspected Cases

| 8am | 2pm | 8pm |
|-----|-----|-----|
| 202 | 141 | 106 |



Acute Hospitals | Page 5

# Number of Confirmed COVID-19 Cases Admitted across 29 acute sites (including CHI)



# Percentage Variance at <u>8am</u> of Confirmed COVID-19 cases Admitted Across 29 sites compared to the previous day

% Variance at 8am of confirmed COVID-19 cases admitted across 29 sites to the previous day



# Number of Suspected COVID-19 Swab Results Awaited Across 29 acute sites as at 0