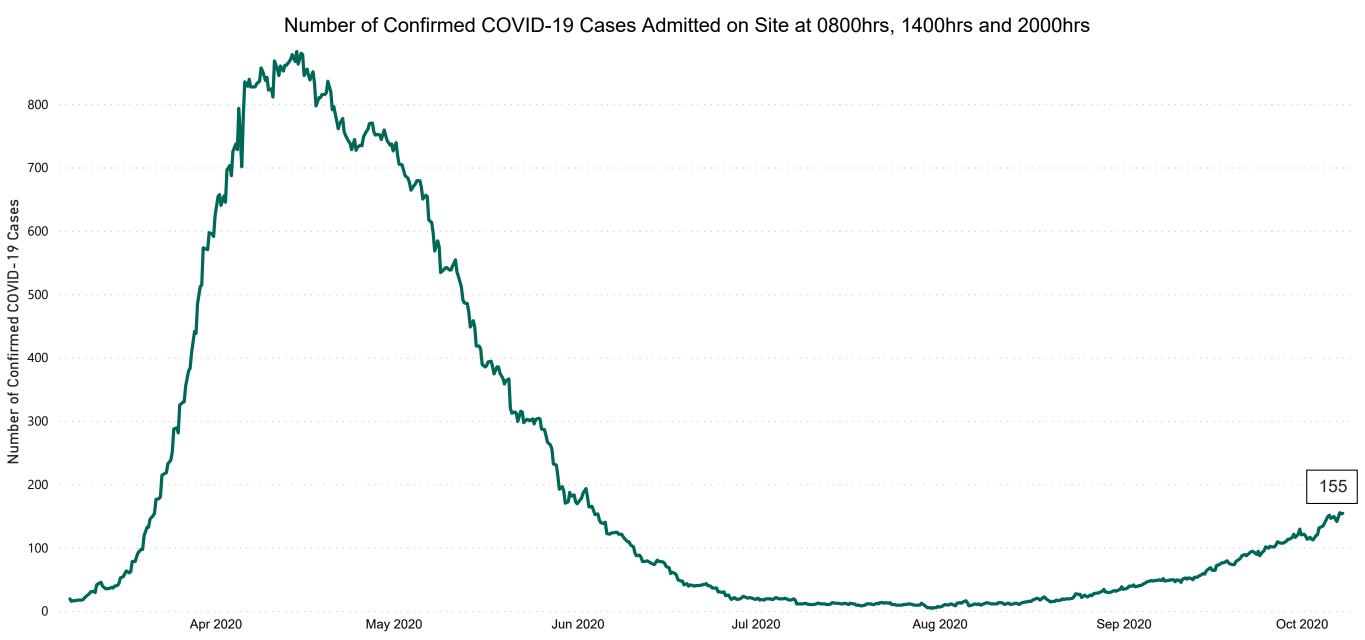

# Number of Confirmed COVID-19 Cases Admitted across 29 acute sites (including CHI)

#### Geographical Spread of COVID-19 Confirmed Cases and Suspected Cases across Acute Hospital Sites as at 07/10/2020 20:00

Total Confirmed COVID-19 Cases

| 8am | 2pm | 8pm |
|-----|-----|-----|
| 156 | 154 | 155 |