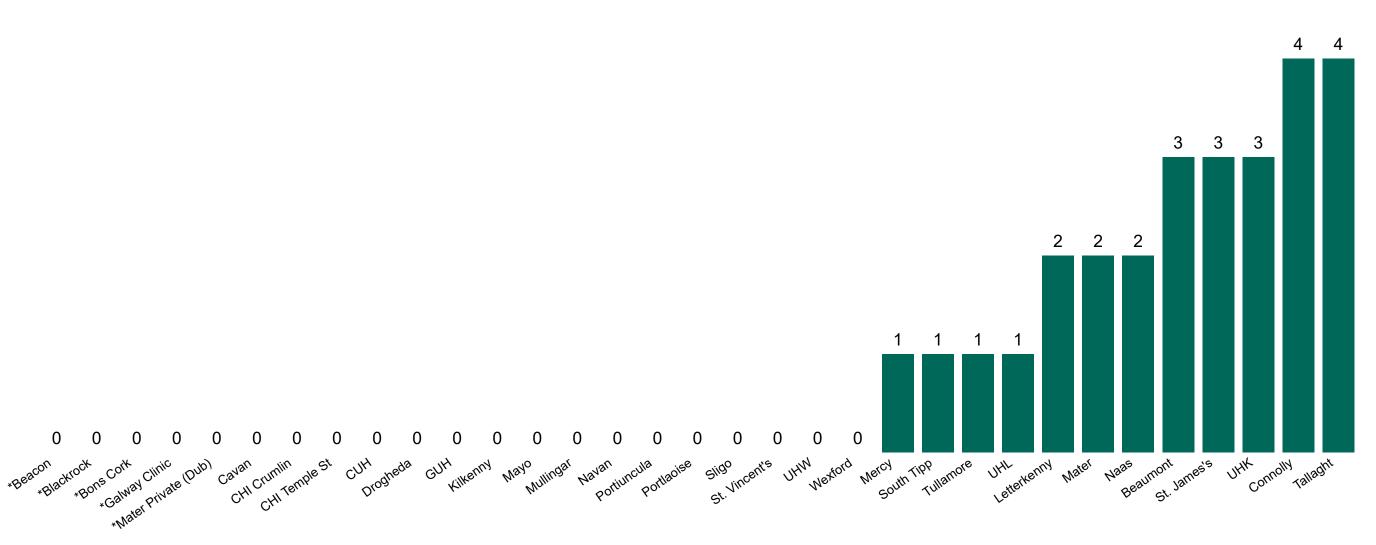

### **Confirmed COVID-19 Cases in Critical Care Units**

Confirmed COVID-19 Cases in Critical Care Units 07/10/2020

## **Confirmed COVID-19 Cases in Critical Care Units**

Source: ICU Bed Information System (National office of Clinical Audit (NOCA))

PMIU COVID-19 Daily Operations Update Acute Hospitals | Page 12