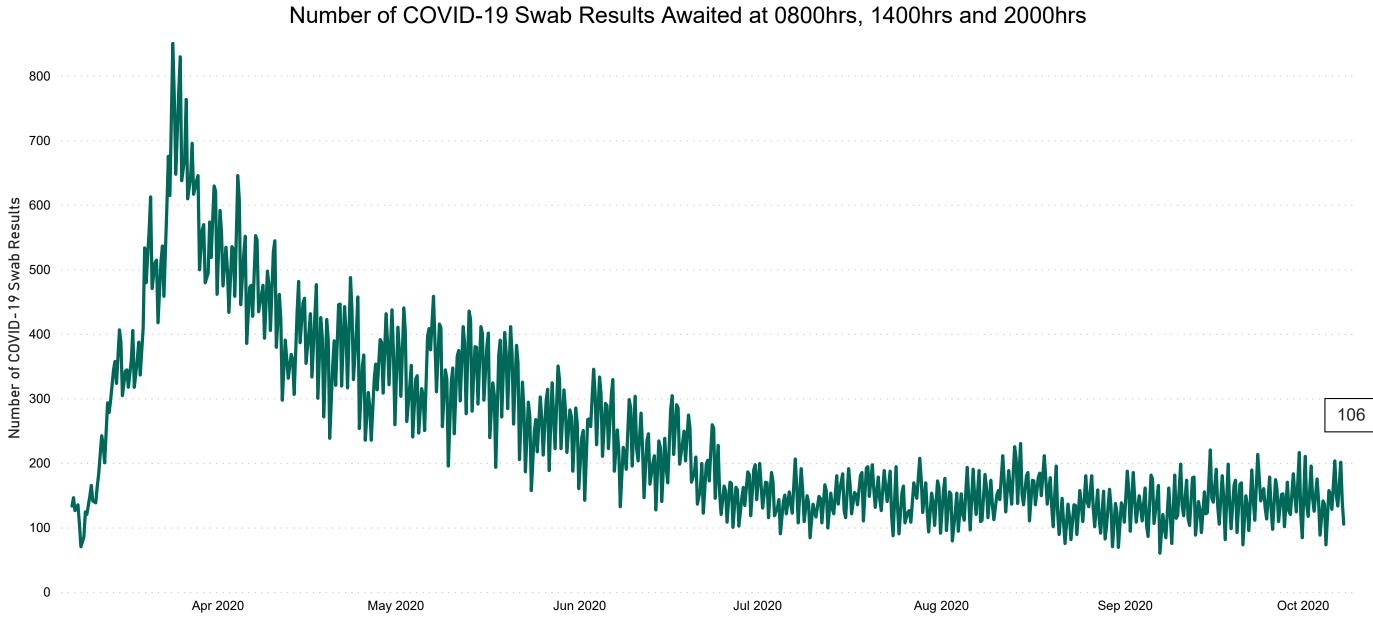

# Number of Suspected COVID-19 Swab Results Awaited Across 29 acute sites as at 07/10/2020

21

Total Confirmed COVID-19 Cases (Past 24 Hours)

7

7

Current Number of COVID-19 Suspected Cases

| 8am | 2pm | 8pm |
|-----|-----|-----|
| 202 | 141 | 106 |

Acute Hospitals | Page 5