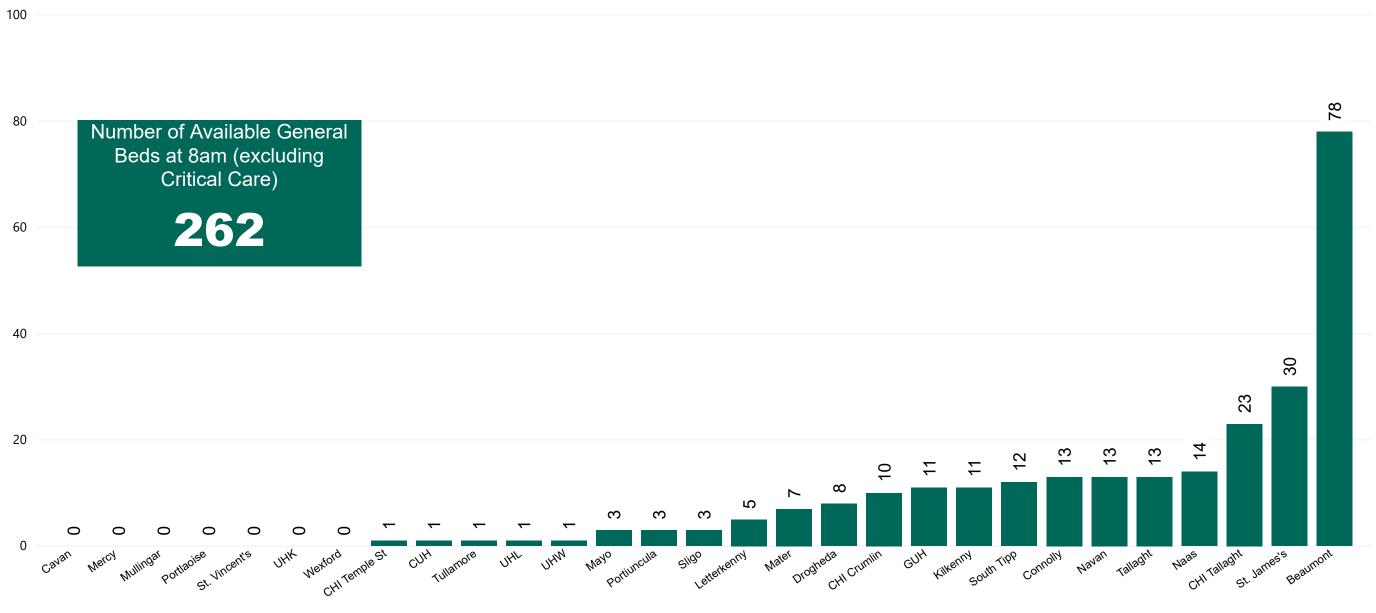

### Number of Available General Beds on 07/10/2020

Sources: (General Bed Vacancies) - SBAR Portal