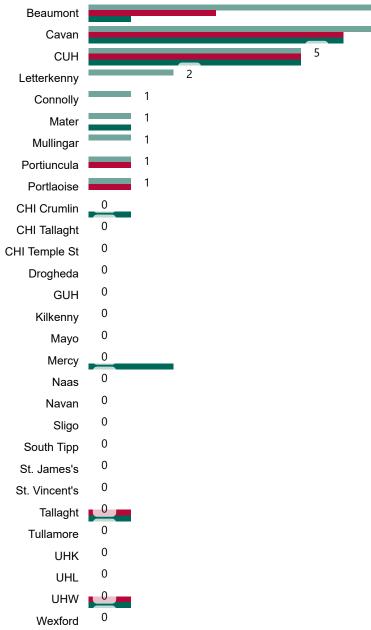

# Percentage Variance at <u>8am</u> of Confirmed COVID-19 cases Admitted Across 29 sites compared to the previous day

% Variance at 8am of confirmed COVID-19 cases admitted across 29 sites to the previous day