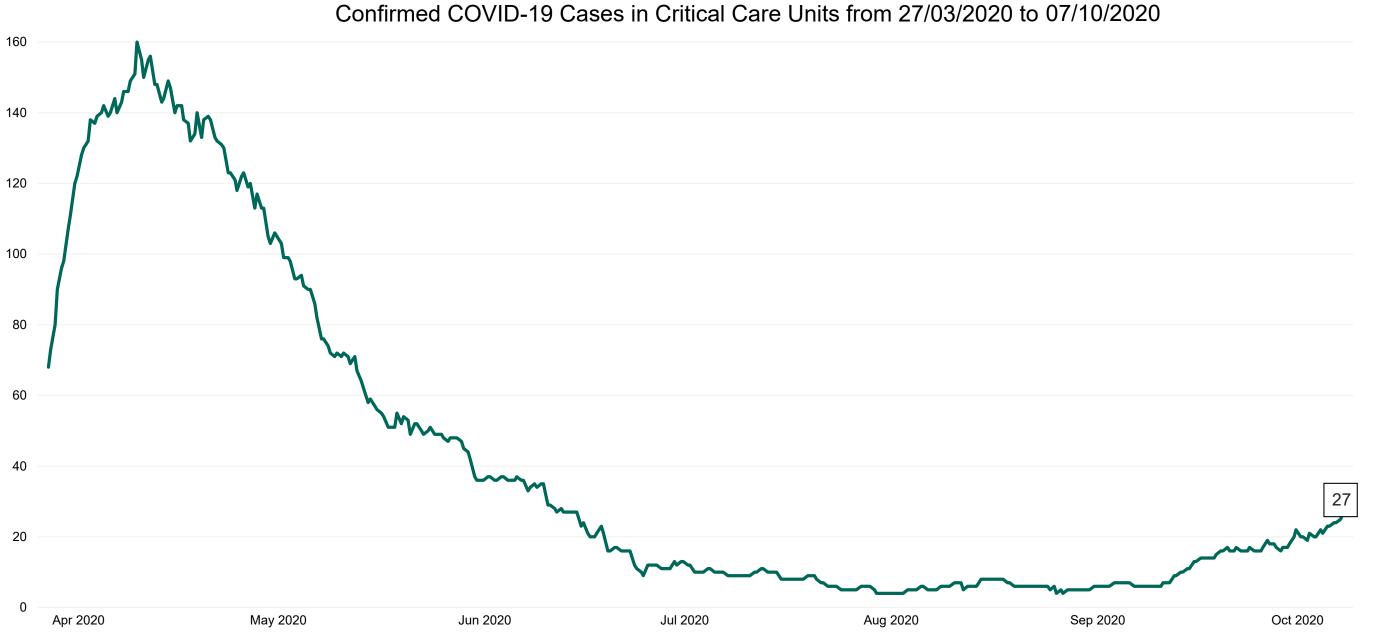

## **Confirmed COVID-19 Cases in Critical Care Units**

Source: ICU Bed Information System (National office of Clinical Audit (NOCA))

PMIU COVID-19 Daily Operations Update Acute Hospitals | Page 12