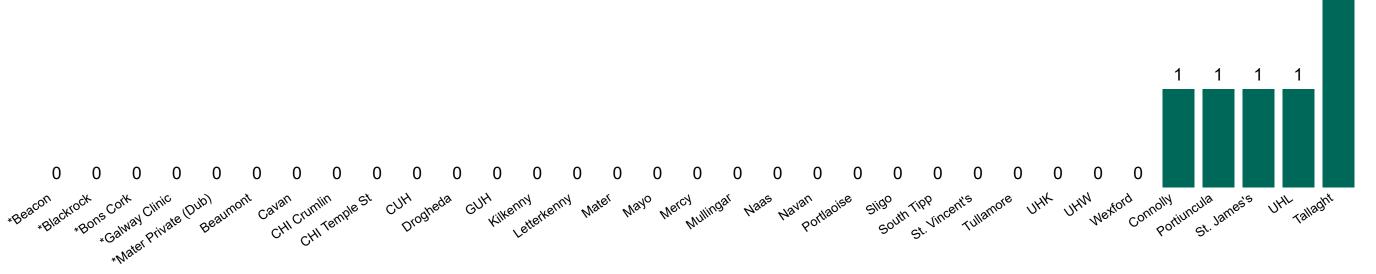

#### **Suspected COVID-19 Cases in Critical Care Units**

Suspected COVID-19 Cases in Critical Care Units 07/10/2020

2

## **Suspected COVID-19 Cases in Critical Care Units**

Suspected COVID-19 Cases in Critical Care Units from 31/03/2020 to 07/10/2020

Source: ICU Bed Information System (National office of Clinical Audit (NOCA))