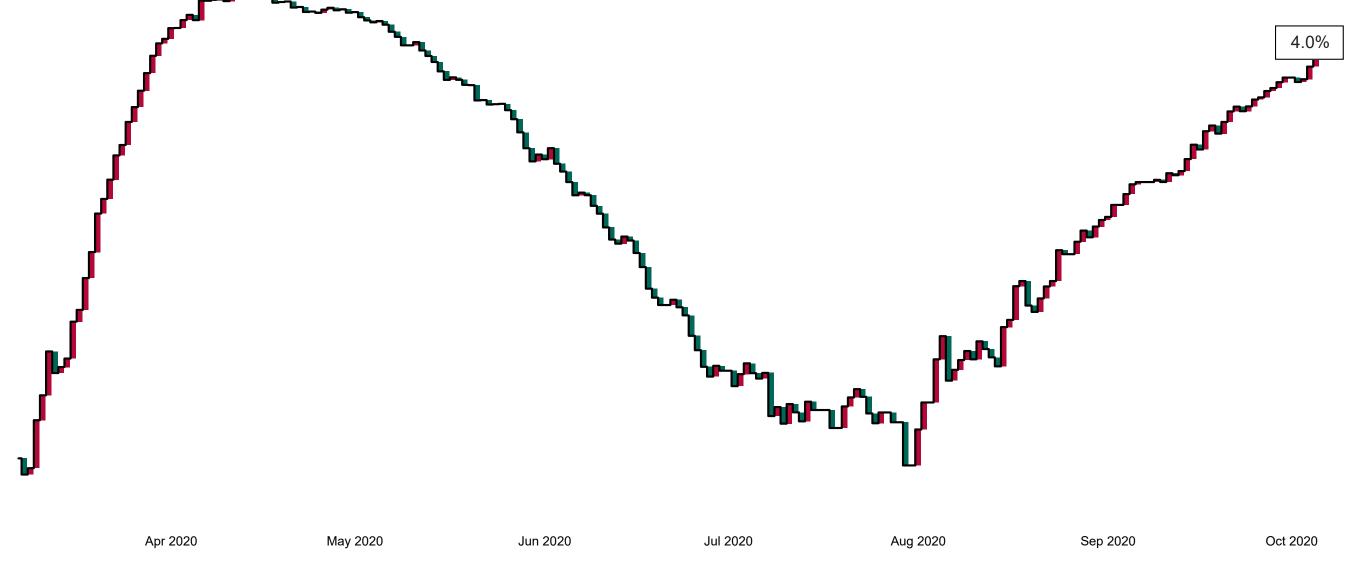

# Percentage Variance at <u>8am</u> of Confirmed COVID-19 cases Admitted Across 29 sites compared to the previous day

% Variance at 8am of confirmed COVID-19 cases admitted across 29 sites to the previous day