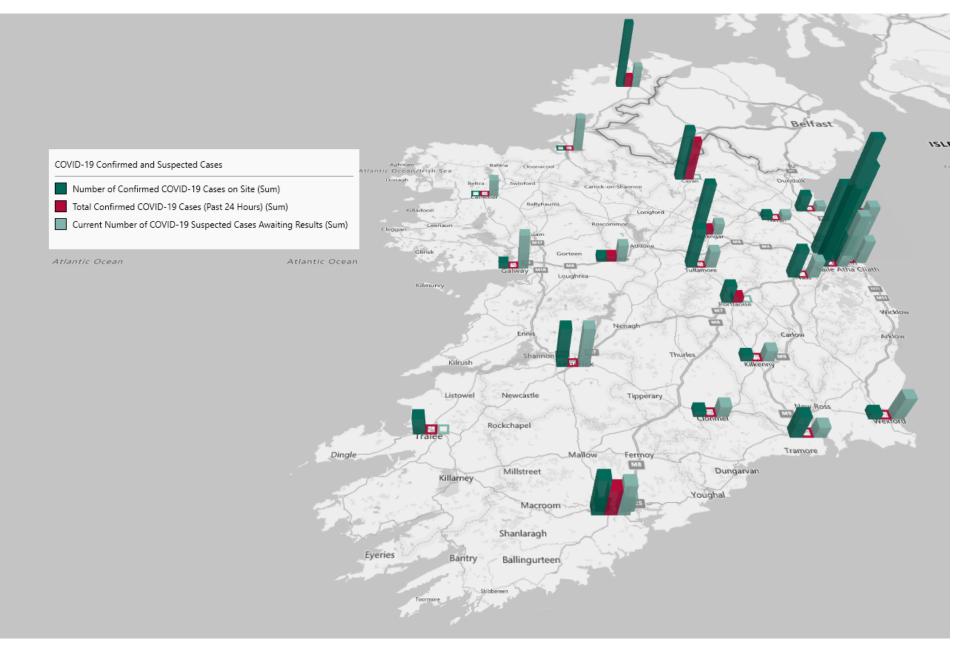

#### Geographical Spread of COVID-19 Confirmed Cases and Suspected Cases across Acute Hospital Sites as at 07/10/2020 20:00

Total Confirmed COVID-19 Cases

| 8am | 2pm | 8pm |
|-----|-----|-----|
| 156 | 154 | 155 |

21

Total Confirmed COVID-19 Cases (Past 24 Hours)

7

7

Current Number of COVID-19 Suspected Cases

| 8am | 2pm | 8pm |
|-----|-----|-----|
| 202 | 141 | 106 |

Acute Hospitals | Page 5