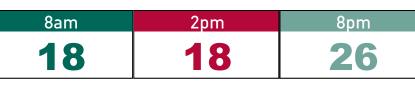

21

Total Confirmed COVID-19 Cases (Past 24 Hours)

7

7

Current Number of COVID-19 Suspected Cases

| 8am | 2pm | 8pm |
|-----|-----|-----|
| 202 | 141 | 106 |

Acute Hospitals | Page 5