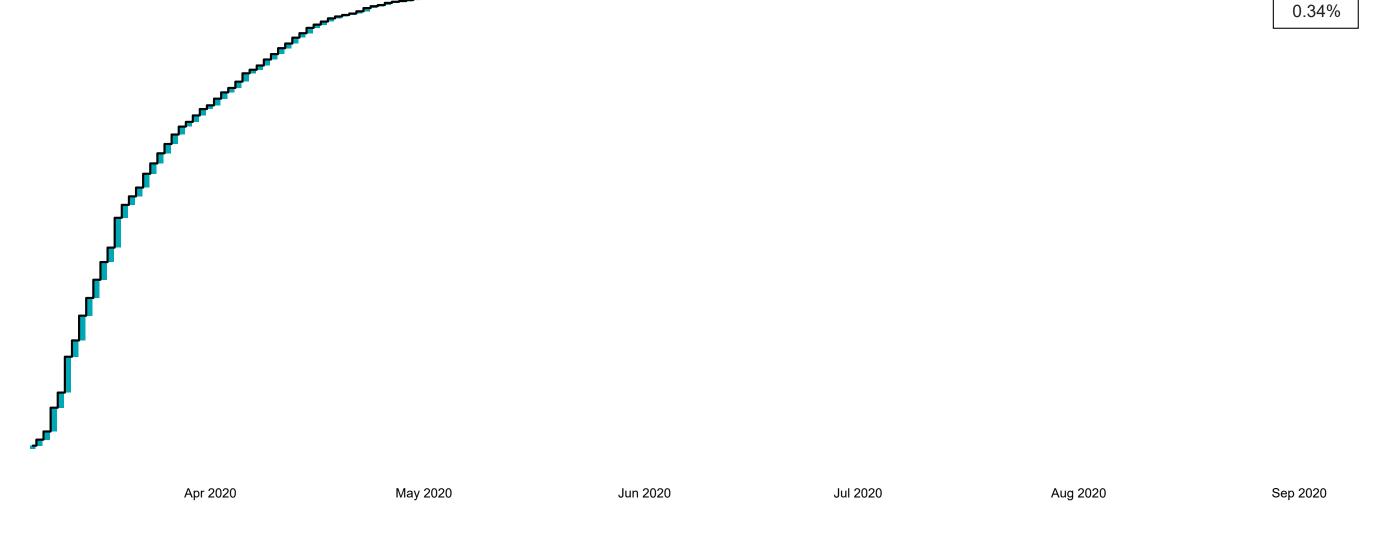

### Percentage Increase compared to the Previous Day as at 07/09/2020

% Increase in total confirmed cases compared to the previous day since 06 March
\* Baseline is 13 cases at 05-March-2020