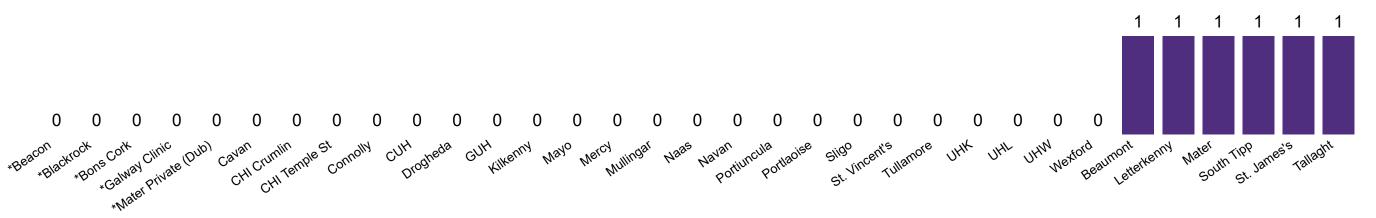

## **Critical Care Summary as at 07/09/2020 18:30**

| Confirmed COVID-19 cases in Critical Care Units                                                  | Suspected COVID-19 cases in Critical Care Units                                                      |
|--------------------------------------------------------------------------------------------------|------------------------------------------------------------------------------------------------------|
| 6                                                                                                | 5                                                                                                    |
| COVID-19 Deaths in Critical Care Units during previous 24hrs (8am to 8am) – update at 10am daily | Suspected COVID-19 Deaths in Critical Care during previous 24hrs (8am to 8am) – update at 10am daily |
|                                                                                                  | 0                                                                                                    |
| Confirmed COVID-19 Ventilated cases                                                              | Suspected COVID-19 Ventilated cases                                                                  |
|                                                                                                  | <u> </u>                                                                                             |

### **Confirmed COVID-19 Cases in Critical Care Units**

Confirmed COVID-19 Cases in Critical Care Units 07/09/2020