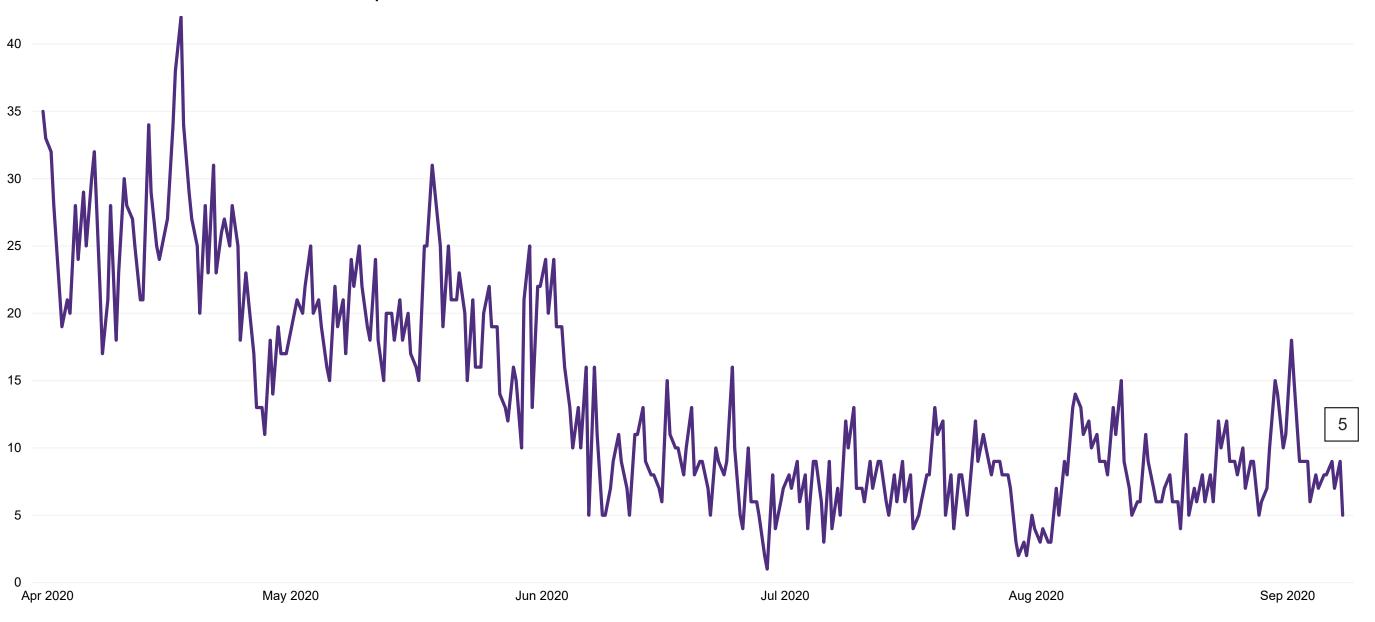

### **Confirmed COVID-19 Cases in Critical Care Units**

Confirmed COVID-19 Cases in Critical Care Units from 27/03/2020 to 07/09/2020