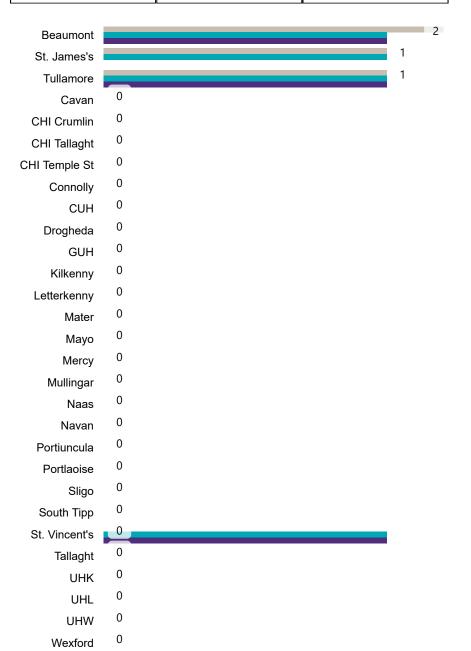

### **Confirmed COVID-19 Cases in Critical Care Units**

Confirmed COVID-19 Cases in Critical Care Units 07/09/2020