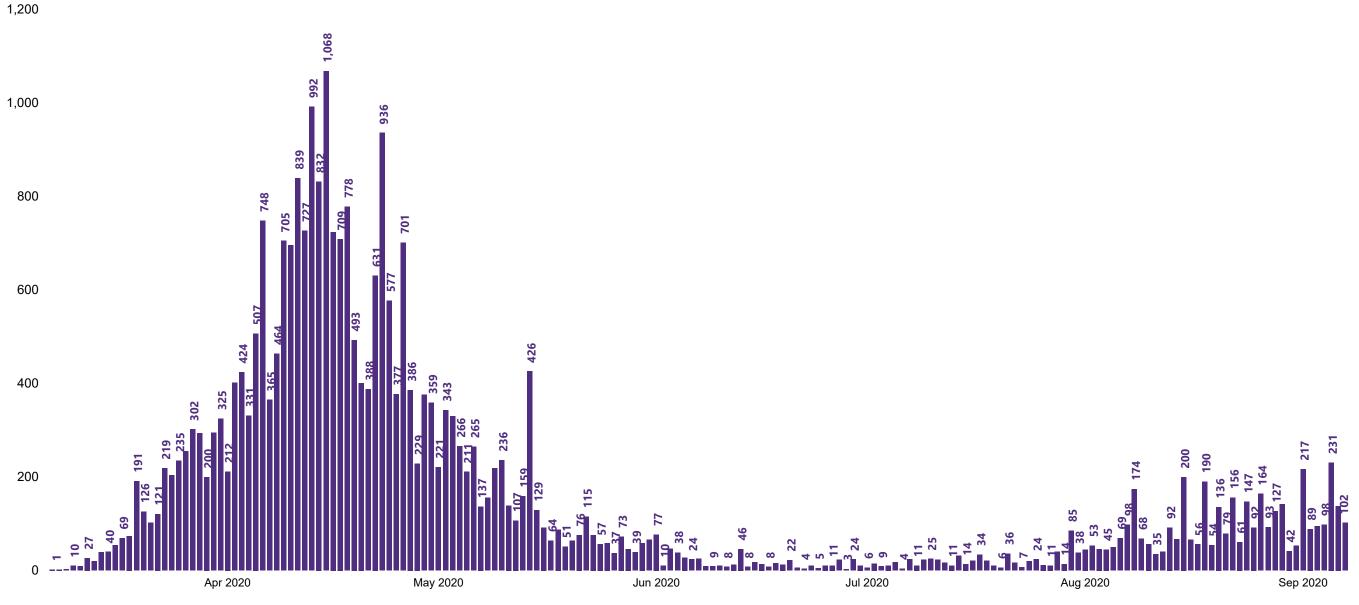

## New Confirmed COVID-19 Cases in the Republic of Ireland as at 07/09/2020

New COVID-19 Cases in the Republic of Ireland as of 07/09/2020