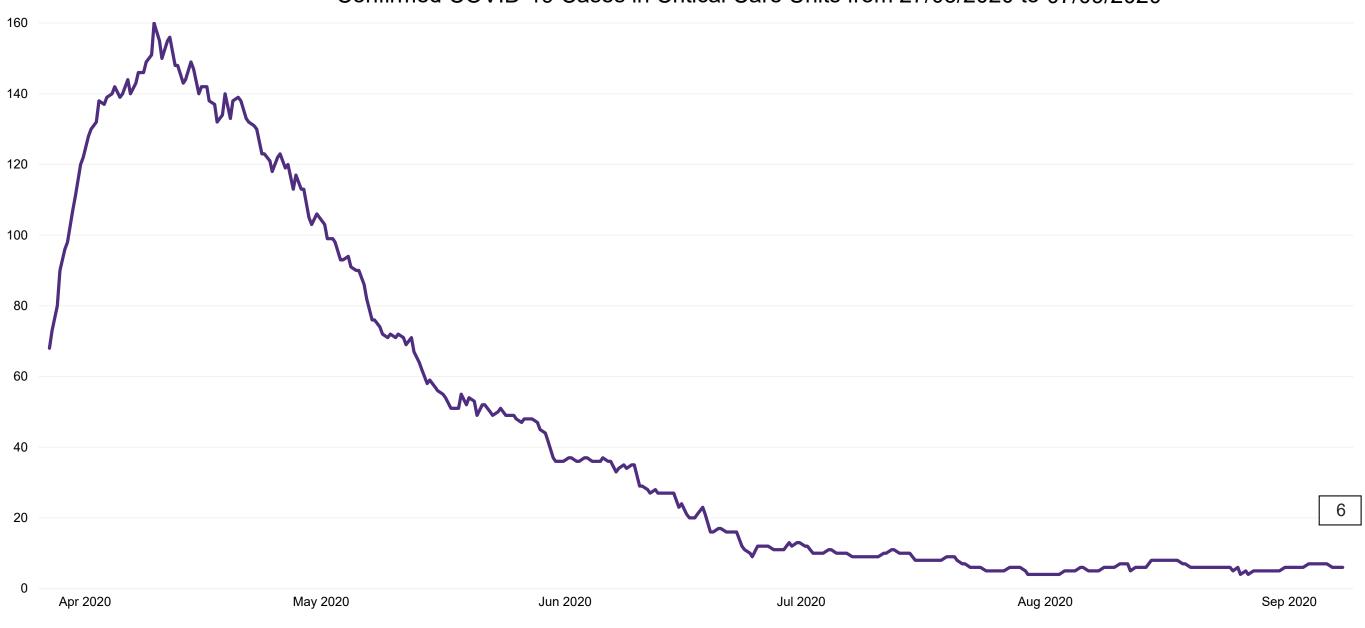

### **Confirmed COVID-19 Cases in Critical Care Units**

Confirmed COVID-19 Cases in Critical Care Units from 27/03/2020 to 07/09/2020

## **Critical Care Summary as at 07/09/2020 18:30**

| Confirmed COVID-19 cases in Critical Care Units                                                  | Suspected COVID-19 cases in Critical Care Units                                                      |
|--------------------------------------------------------------------------------------------------|------------------------------------------------------------------------------------------------------|
| 6                                                                                                | 5                                                                                                    |
| COVID-19 Deaths in Critical Care Units during previous 24hrs (8am to 8am) – update at 10am daily | Suspected COVID-19 Deaths in Critical Care during previous 24hrs (8am to 8am) – update at 10am daily |
|                                                                                                  | 0                                                                                                    |
| Confirmed COVID-19 Ventilated cases                                                              | Suspected COVID-19 Ventilated cases                                                                  |
|                                                                                                  | <u> </u>                                                                                             |