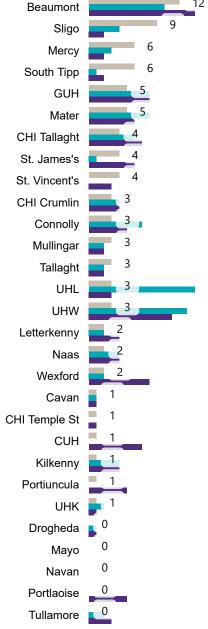

# Number of Suspected COVID-19 Swab Results Awaited Across 29 acute sites as at 07/09/2020

Number of COVID-19 Swab Results Awaited at 0800hrs, 1400hrs and 2000hrs