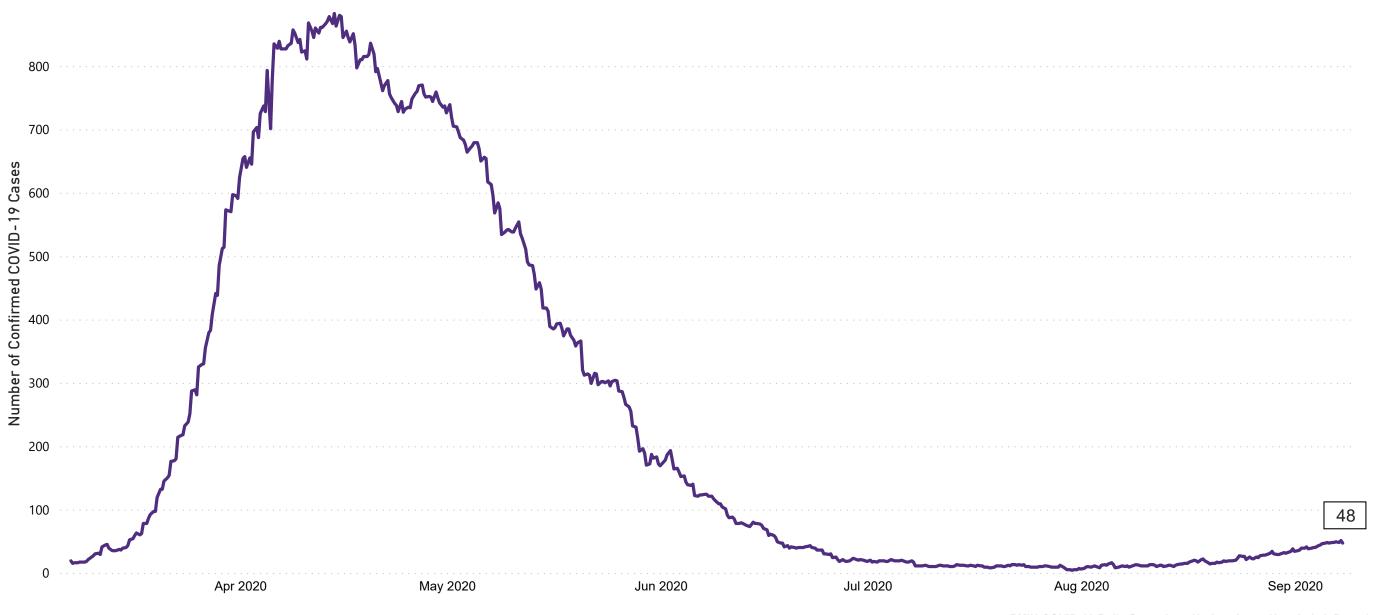

06 March
\* Baseline is 13 cases at 05-March-2020



## Confirmed Cases of COVID-19 in the Republic of Ireland as at 07/09/2020





# Geographical Spread of COVID-19 Confirmed Cases and Suspected Cases across Acute Hospital Sites as at 07/09/2020 20:00



#### **Total Confirmed COVID-19 Cases**

| 8am       | 2pm       | 8pm |
|-----------|-----------|-----|
| <b>49</b> | <b>52</b> | 48  |

#### Total Confirmed COVID-19 Cases (Past 24 Hours)

| 8am | 2pm | 8pm |
|-----|-----|-----|
| 3   | 4   | 4   |

#### Current Number of COVID-19 Suspected Cases

| 8am | 2pm | 8pm |
|-----|-----|-----|
| 121 | 101 | 85  |

12







# Number of Confirmed COVID-19 Cases Admitted across 29 acute sites (including CHI)

Number of Confirmed COVID-19 Cases Admitted on Site at 0800hrs, 1400hrs and 2000hrs



# Percentage Variance at <u>8am</u> of Confirmed COVID-19 cases Admitted Across 29 sites compared to the previous day

% Variance at 8am of confirmed COVID-19 cases admitted across 29 sites to the previous day



Apr 2020 May 2020 Jun 2020 Jul 2020 Aug 2020 Sep 2020

# Number of Suspected COVID-19 Swab Results Awaited Across 29 acute sites as at 07/09/2020

Number of COVID-19 Swab Results Awaited at 0800hrs, 1400hrs and 2000hrs



#### Number of Vacant Beds and Critical Beds Available on 07/09/2020

(Note HSE COVID-19 Surge plan includes significant additional Critical Care Beds in addition to those indicated below)

Total Critical Care Beds
431

Total Critical Care Beds Open & Staffed 350

Occupied Critical Care Beds

265

(Including 6 COVID-19 patients)

Available Adult Public Critical