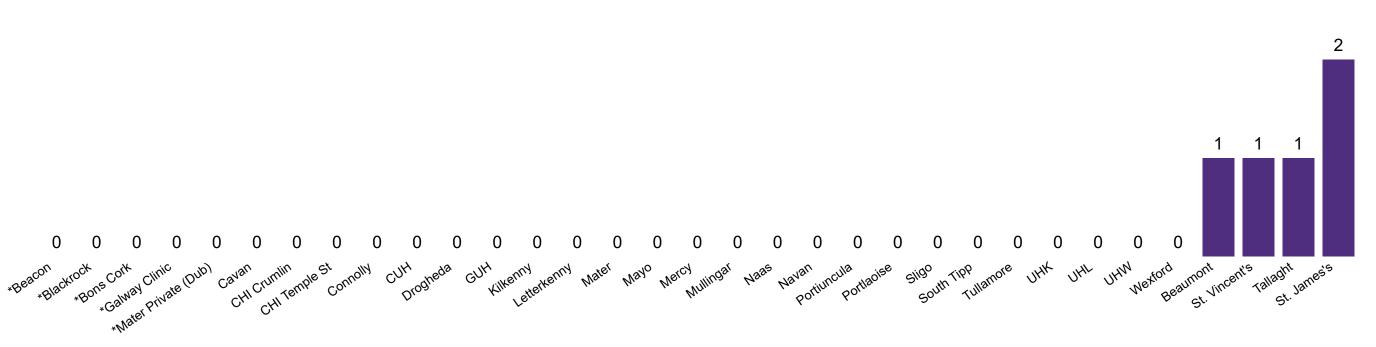

# Geographical Spread of COVID-19 Confirmed Cases and Suspected Cases across Acute Hospital Sites as at 07/09/2020 20:00

# Number of Confirmed COVID-19 Cases Admitted across 29 acute sites (including CHI)

Number of Confirmed COVID-19 Cases Admitted on Site at 0800hrs, 1400hrs and 2000hrs