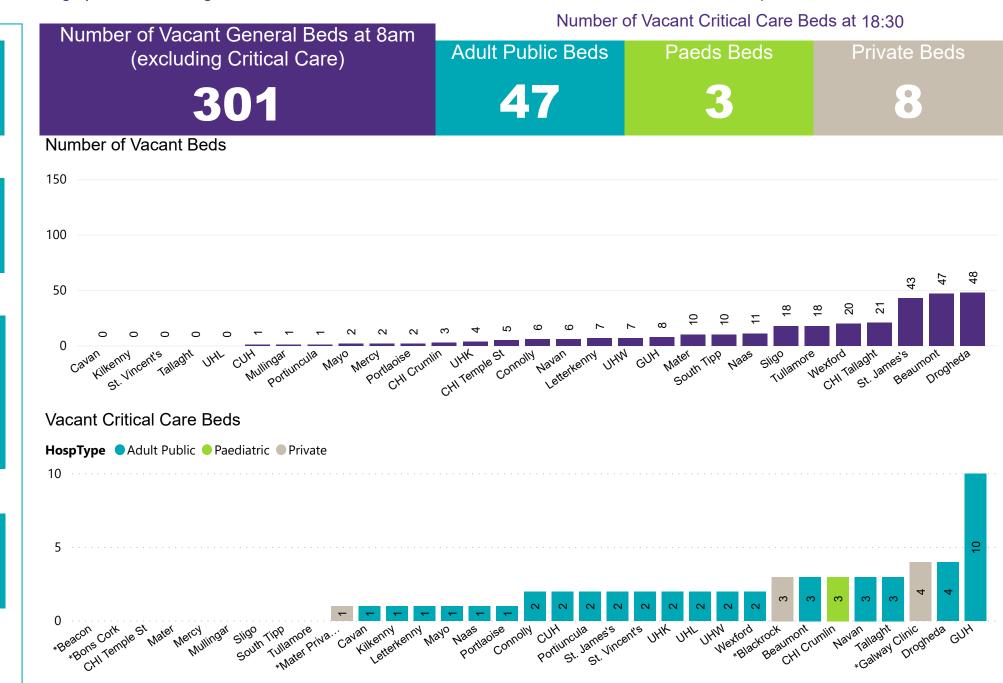

#### Number of Vacant Beds and Critical Beds Available on 07/09/2020

(Note HSE COVID-19 Surge plan includes significant additional Critical Care Beds in addition to those indicated below)

Total Critical Care Beds
431

Total Critical Care Beds Open & Staffed 350

Occupied Critical Care Beds

265

(Including 6 COVID-19 patients)

Available Adult Public Critical
Care Beds
47 \*

\*Due to the dynamic nature of reporting, available beds may differ depending on capacity and reserved status at individual sites for critical care beds