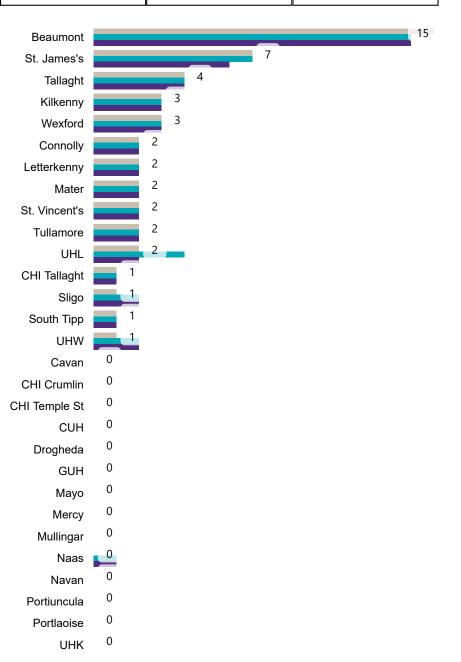

# Number of Confirmed COVID-19 Cases Admitted across 29 acute sites (including CHI)

Number of Confirmed COVID-19 Cases Admitted on Site at 0800hrs, 1400hrs and 2000hrs