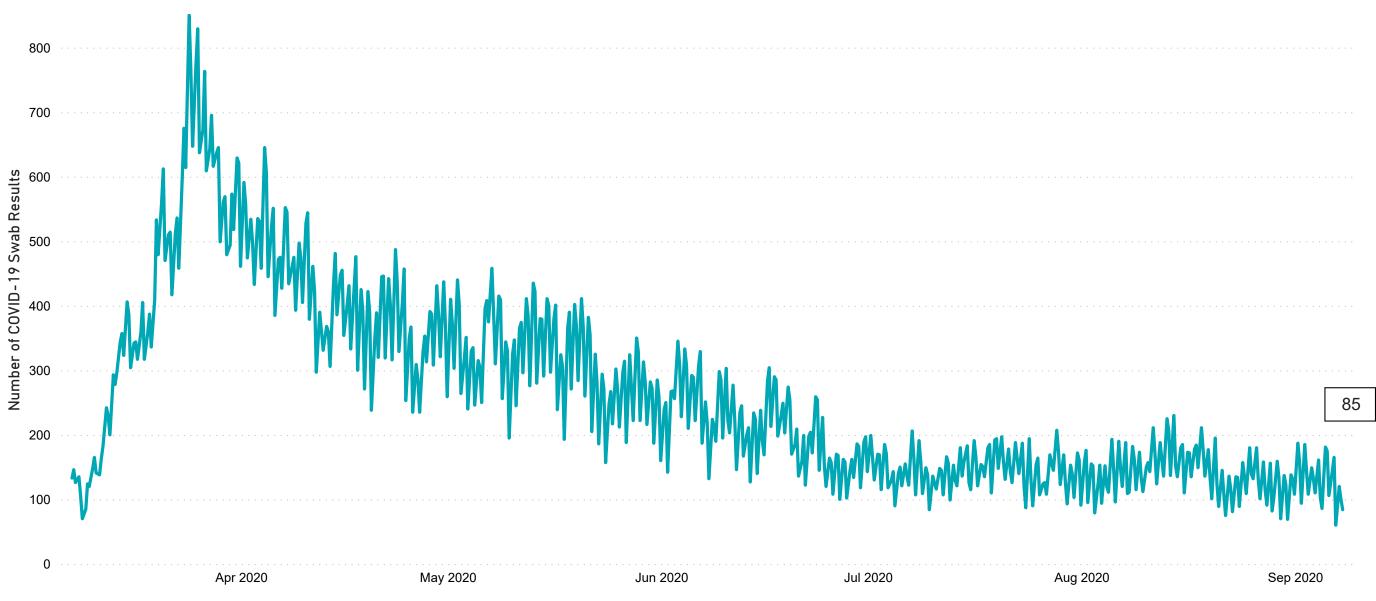

# Number of Suspected COVID-19 Swab Results Awaited Across 29 acute sites as at 07/09/2020

Number of COVID-19 Swab Results Awaited at 0800hrs, 1400hrs and 2000hrs

#### Current Number of COVID-19 Suspected Cases

| 8am | 2pm | 8pm |
|-----|-----|-----|
| 121 | 101 | 85  |

12