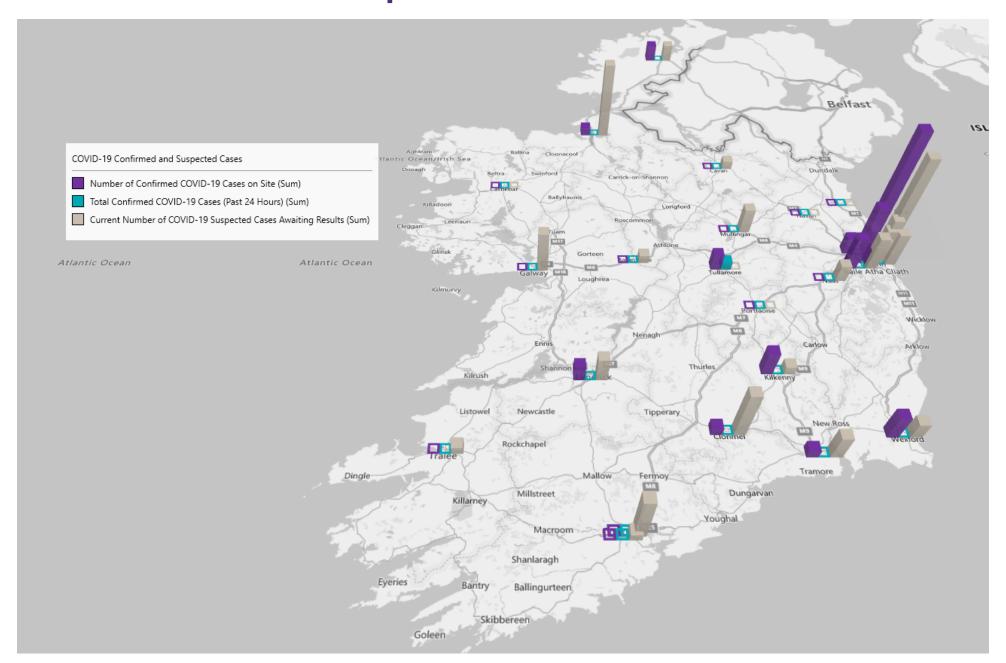

# Geographical Spread of COVID-19 Confirmed Cases and Suspected Cases across Acute Hospital Sites as at 07/09/2020 20:00