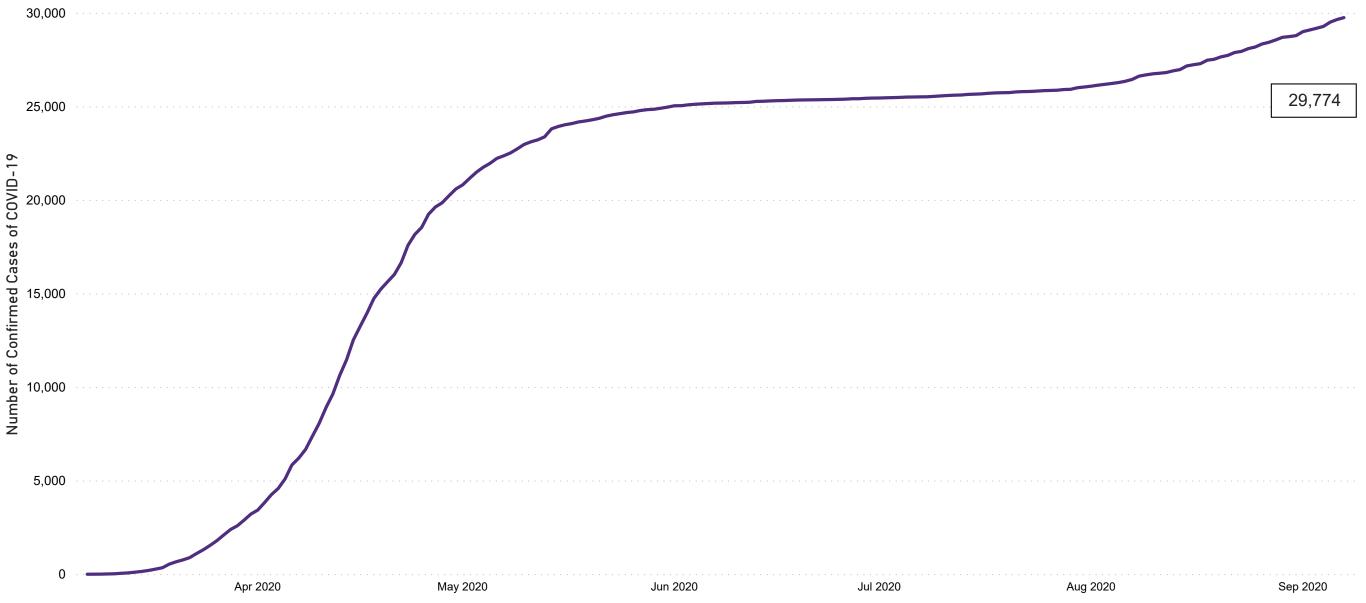

# **COVID-19 Daily Operations Update Acute Hospitals**

Performance Management and Improvement Unit

2000hrs Monday 07th September 2020



## New Confirmed COVID-19 Cases in the Republic of Ireland as at 07/09/2020

New COVID-19 Cases in the Republic of Ireland as of 07/09/2020



### Percentage Increase compared to the Previous Day as at 07/09/2020

% Increase in total confirmed cases compared to the previous day since 06 March
\* Baseline is 13 cases at 05-March-2020



## Confirmed Cases of COVID-19 in the Republic of Ireland as at 07/09/2020





# Geographical Spread of COVID-19 Confirmed Cases and Suspected Cases across Acute Hospital Sites as at 07/09/2020 20:00



#### **Total Confirmed COVID-19 Cases**

| 8am       | 2pm       | 8pm |
|-----------|-----------|-----|
| <b>49</b> | <b>52</b> | 48  |

#### Total Confirmed COVID-19 Cases (Past 24 Hours)

| 8am | 2pm | 8pm |
|-----|-----|-----|
| 3   | 4   | 4   |

#### Current Number of COVID-19 Suspected Cases

| 8am | 2pm | 8pm |
|-----|-----|-----|
| 121 | 101 | 85  |

12







# Number of Confirmed COVID-19 Cases Admitted across 29 acute sites (including CHI)

Number of Confirmed COVID-19 Cases Admitted on Site at 0800hrs, 1400hrs and 2000hrs



# Percentage Variance at <u>8am</u> of Confirmed COVID-19 cases Admitted Across 29 sites compared to the previous day

% Variance