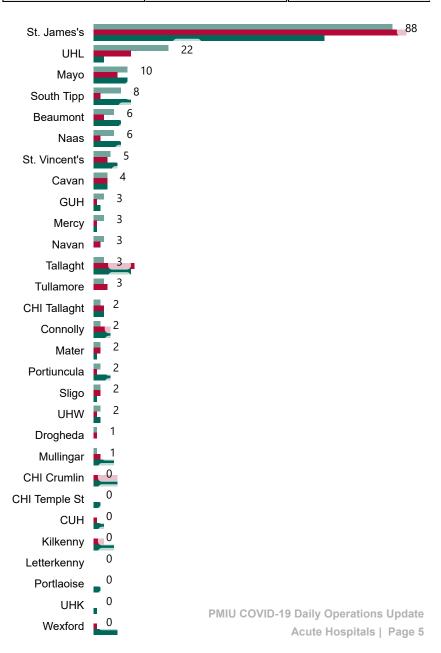

# Number of Suspected COVID-19 Swab Results Awaited Across 29 acute sites as at 08/03/2021

Number of COVID-19 Swab Results Awaited at 0800hrs, 1400hrs and 2000hrs