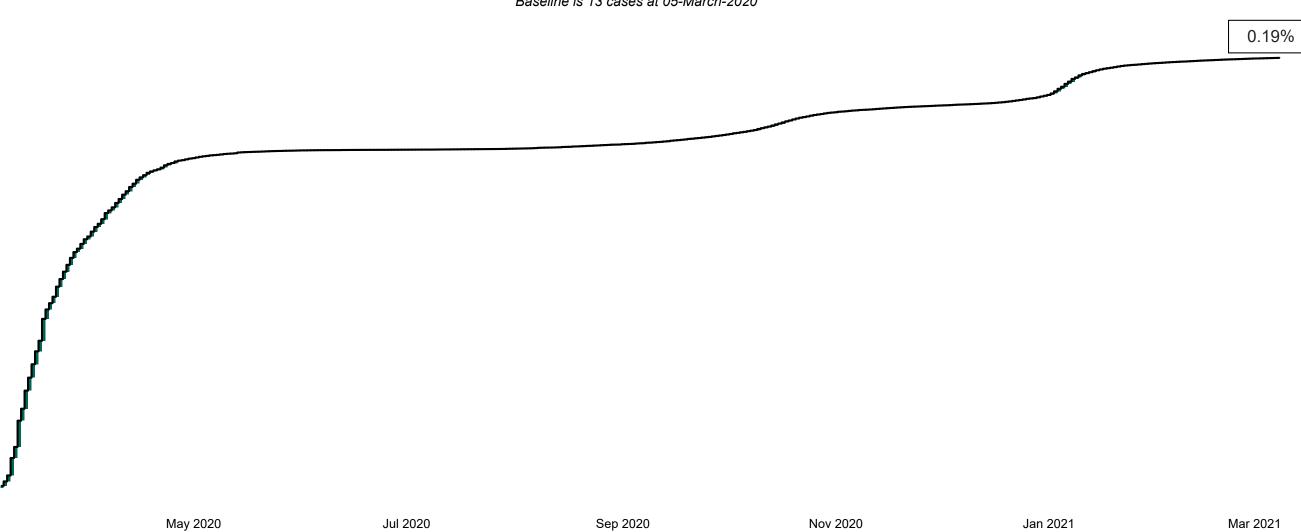

## Percentage Increase compared to the Previous Day as at 08/03/2021

% Increase in total confirmed cases compared to the previous day since 06 March
\* Baseline is 13 cases at 05-March-2020