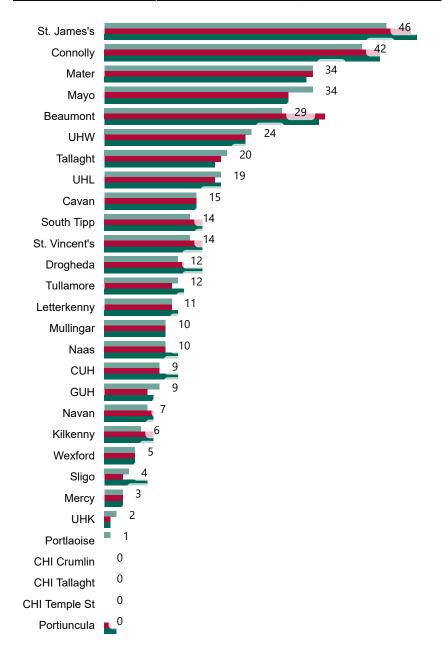

# Number of Confirmed COVID-19 Cases Admitted across 29 acute sites (including CHI)

Number of Confirmed COVID-19 Cases Admitted on Site at 0800hrs, 1400hrs and 2000hrs

## Percentage Variance at <u>8am</u> of Confirmed COVID-19 cases Admitted Across 29 sites compared to the previous day

% Variance at 8am of confirmed COVID-19 cases admitted across 29 sites to the previous day