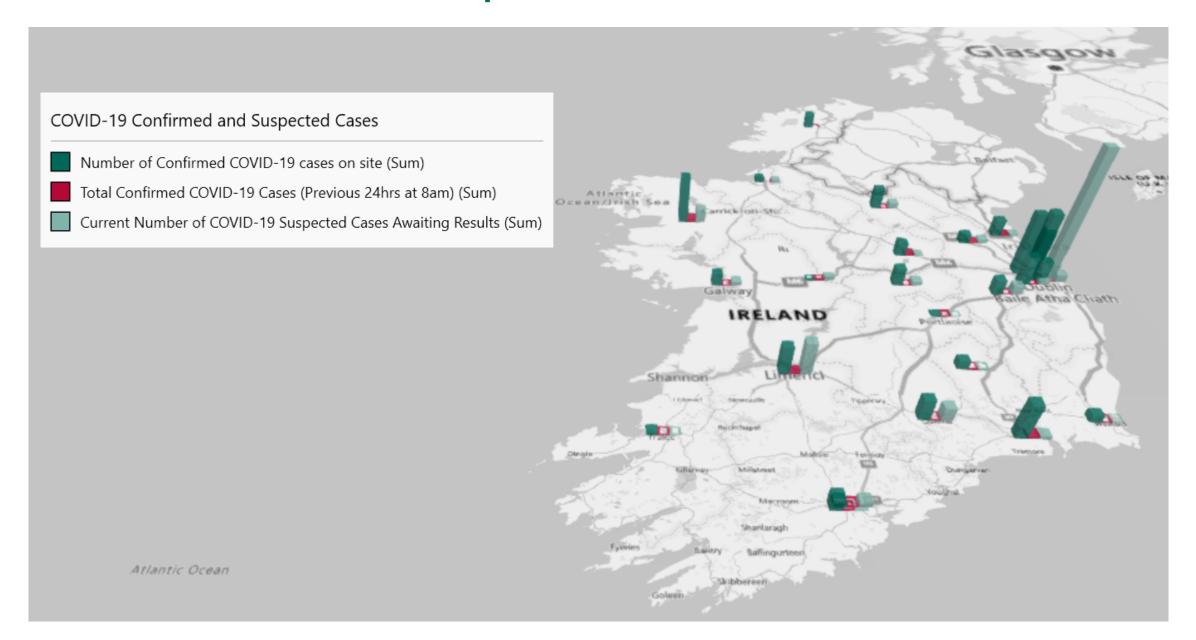

# Geographical Spread of COVID-19 Confirmed Cases and Suspected Cases across Acute Hospital Sites as at 08/03/2021 20:00