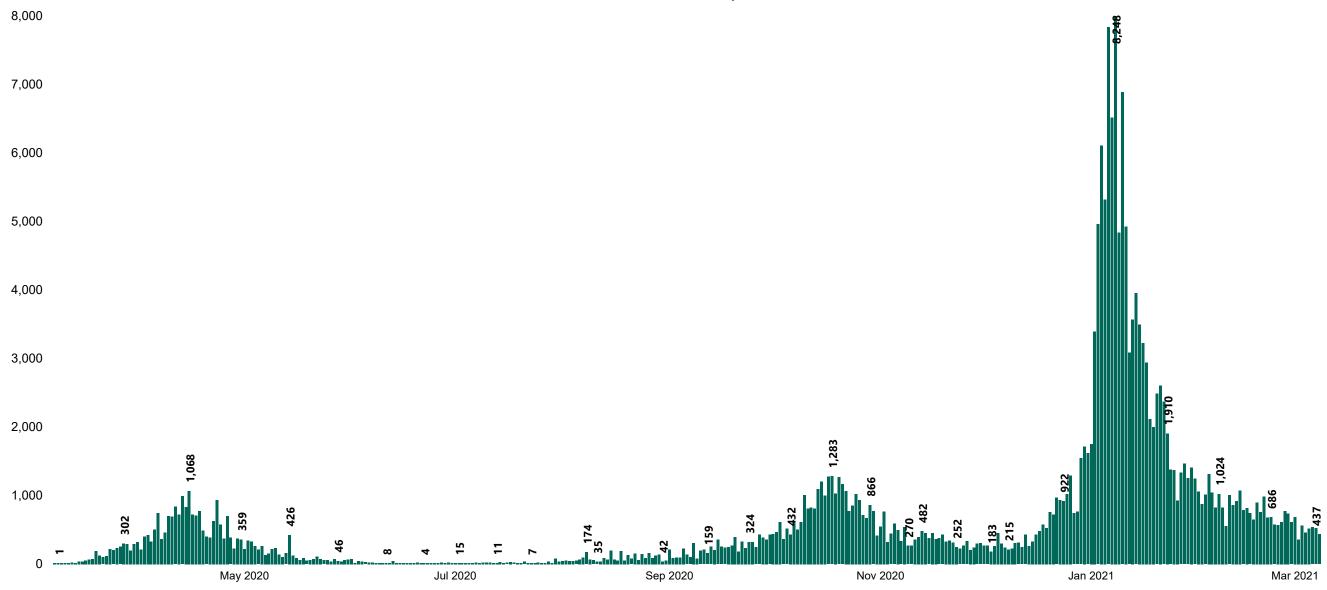

## New Confirmed COVID-19 Cases in the Republic of Ireland as at 08/03/2021

New COVID-19 Cases in the Republic of Ireland as of 08/03/2021