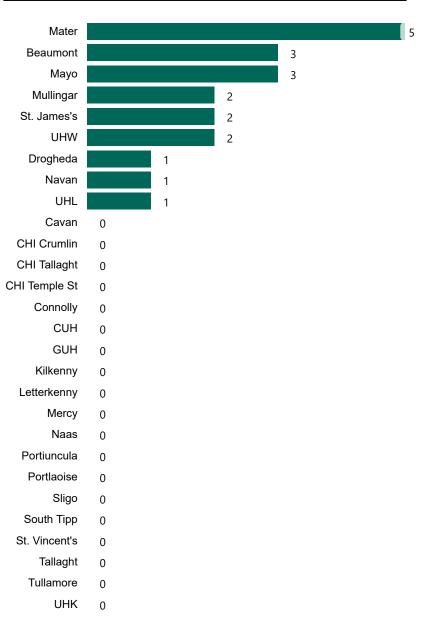

te Acute Hospitals** 

Performance Management and Improvement Unit

2000hrs Monday 08th March 2021



## New Confirmed COVID-19 Cases in the Republic of Ireland as at 08/03/2021

New COVID-19 Cases in the Republic of Ireland as of 08/03/2021



## Percentage Increase compared to the Previous Day as at 08/03/2021

% Increase in total confirmed cases compared to the previous day since 06 March
\* Baseline is 13 cases at 05-March-2020



## Confirmed Cases of COVID-19 in the Republic of Ireland as at 08/03/2021



# Geographical Spread of COVID-19 Confirmed Cases and Suspected Cases across Acute Hospital Sites as at 08/03/2021 20:00



#### **Total Confirmed COVID-19 Cases**

| 8am | 2pm | 8pm |
|-----|-----|-----|
| 418 | 402 | 392 |



#### Total Confirmed COVID-19 Cases (Past 24 Hours)





Wexford

0

#### Current Number of COVID-19 Suspected Cases

| 8am | 2pm | 8pm |
|-----|-----|-----|
| 184 | 174 | 178 |



# Number of Confirmed COVID-19 Cases Admitted across 29 acute sites (including CHI)

Number of Confirmed COVID-19 Cases Admitted on Site at 0800hrs, 1400hrs and 2000hrs



## Percentage Variance at <u>8am</u> of Confirmed COVID-19 cases Admitted Across 29 sites compared to the previous day

% Variance at 8am of confirmed COVID-19 cases admitted across 29 sites to the previous day



# Number of Suspected COVID-19 Swab Results Awaited Across 29 acute sites as at 08/03/2021

Number of COVID-19 Swab Results Awaited at 0800hrs, 1400hrs and 2000hrs



## Number of Available General Beds on 08/03/2021

#### Number of Available General Beds



### **Number of Critical Beds