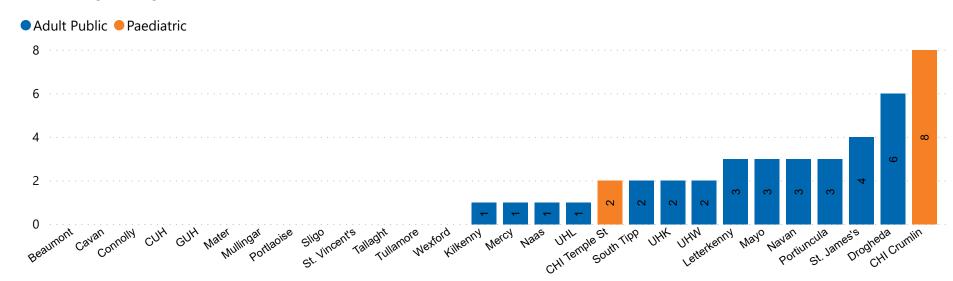

### **Number of Critical Beds Available on 08/03/2021**

**Available Critical Care Beds** 

Number of Available Critical Care Beds at 18:30

**Adult Public Beds** 

Paeds Beds

**32** 

**10** 

\*Due to the dynamic nature of reporting, available beds may differ depending on capacity and reserved status at individual sites for critical care beds. Furthermore, some of the available beds may be specialist beds, not available for admission of general ICU patients.