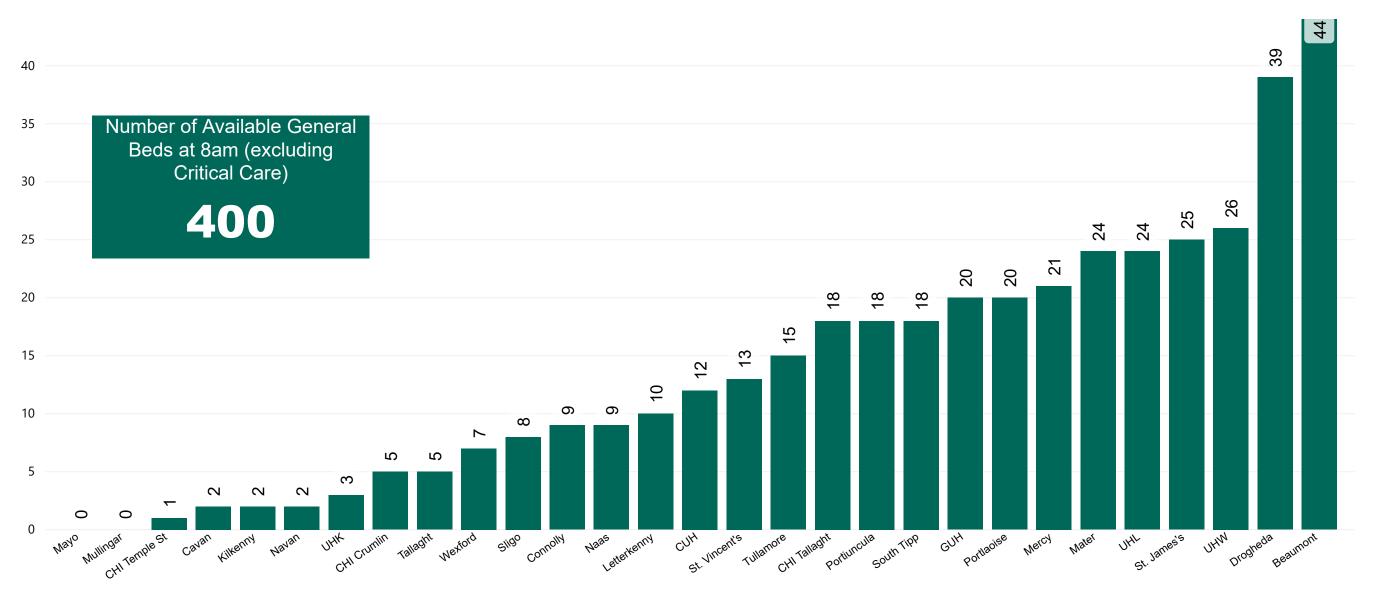

## Number of Available General Beds on 08/03/2021

#### Number of Available General Beds