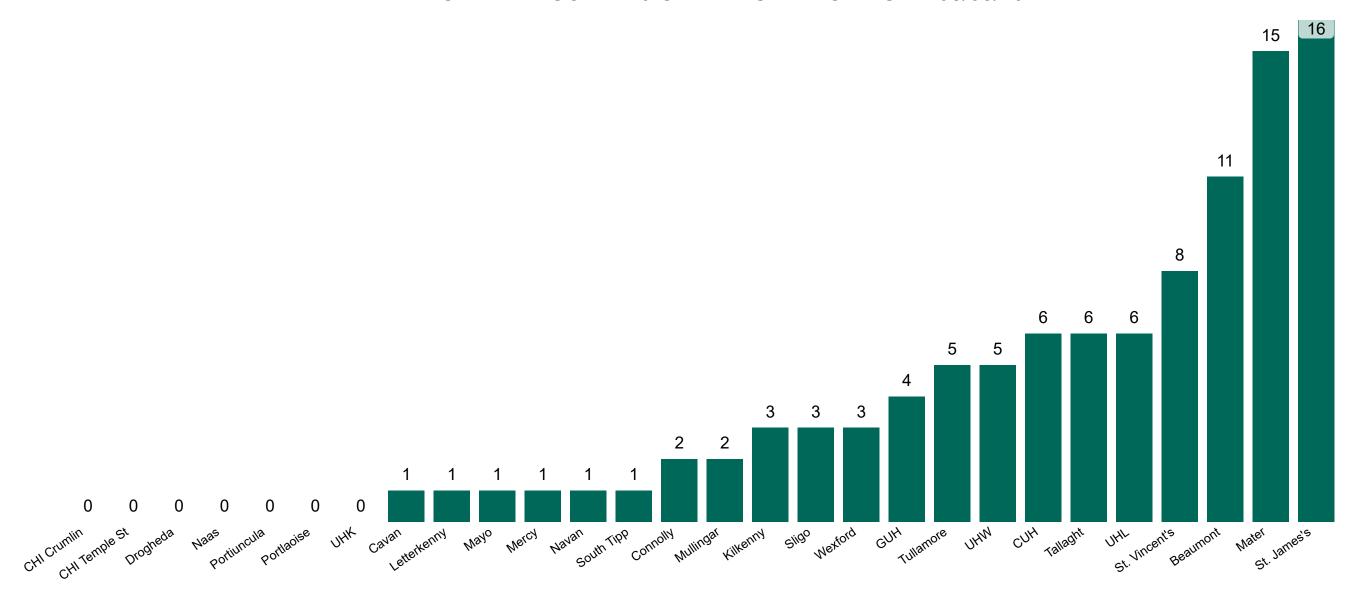

ical Care during previous 24hrs (8am to 8am) – update at 10am daily |
| 1                                                                                                |                                                                                                      |
| Confirmed COVID-19 Ventilated cases                                                              | Suspected COVID-19 Ventilated cases                                                                  |
| 66                                                                                               |                                                                                                      |

### **Confirmed COVID-19 Cases in Critical Care Units**

Confirmed COVID-19 Cases in Critical Care Units 08/03/2021



### **Confirmed COVID-19 Cases in Critical Care Units**

Confirmed COVID-19 Cases in Critical Care Units from 27/03/2020 to 08/03/2021



## **Suspected COVID-19 Cases in Critical Care Units**

Suspected COVID-19 Cases in Critical Care Units 08/03/2021



## **Suspected COVID-19 Cases in Critical Care Units**

Suspected COVID-19 Cases in Critical Care Units from 31/03/2020 to 08/03/2021



# **DOCUMENT ENDS**