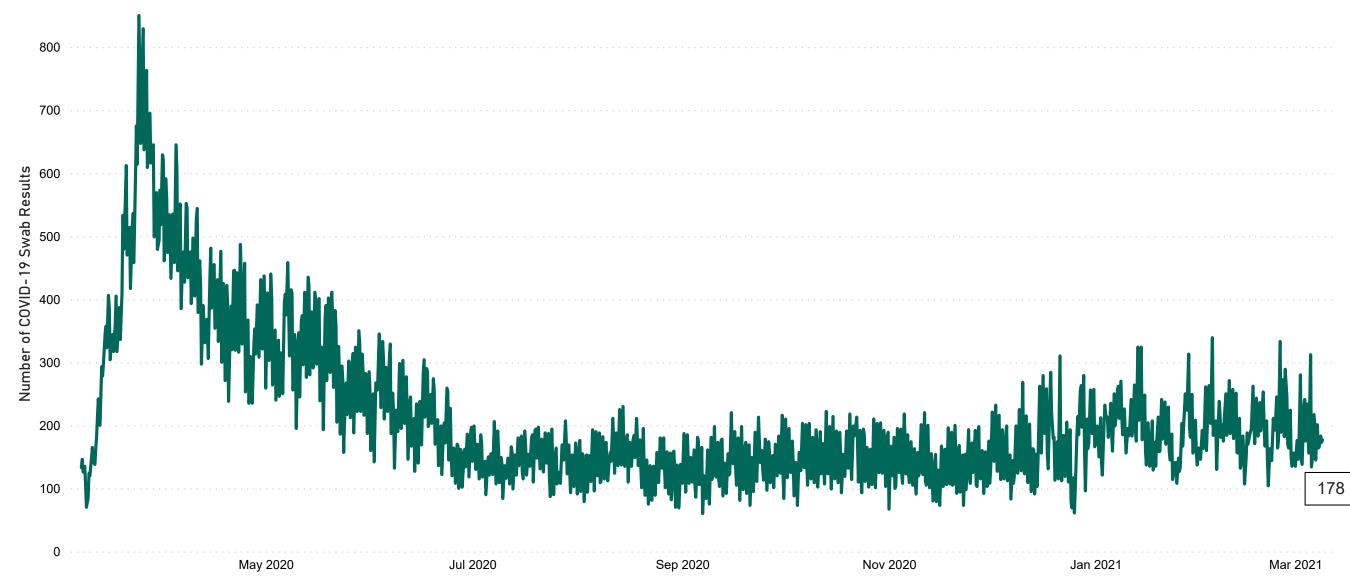

#### Current Number of COVID-19 Suspected Cases

| 8am | 2pm | 8pm |
|-----|-----|-----|
| 184 | 174 | 178 |

# Number of Suspected COVID-19 Swab Results Awaited Across 29 acute sites as at 08/03/2021

Number of COVID-19 Swab Results Awaited at 0800hrs, 1400hrs and 2000hrs