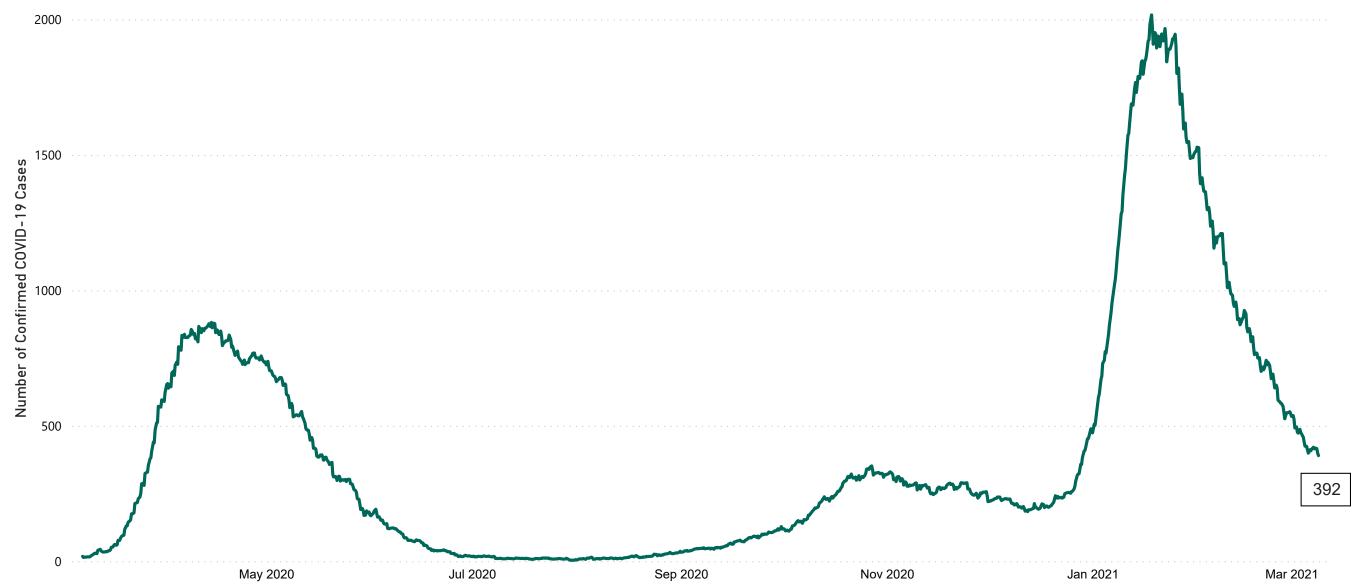

### **Confirmed COVID-19 Cases in Critical Care Units**

Confirmed COVID-19 Cases in Critical Care Units from 27/03/2020 to 08/03/2021

#### **Total Confirmed COVID-19 Cases**

| 8am | 2pm | 8pm |
|-----|-----|-----|
| 418 | 402 | 392 |