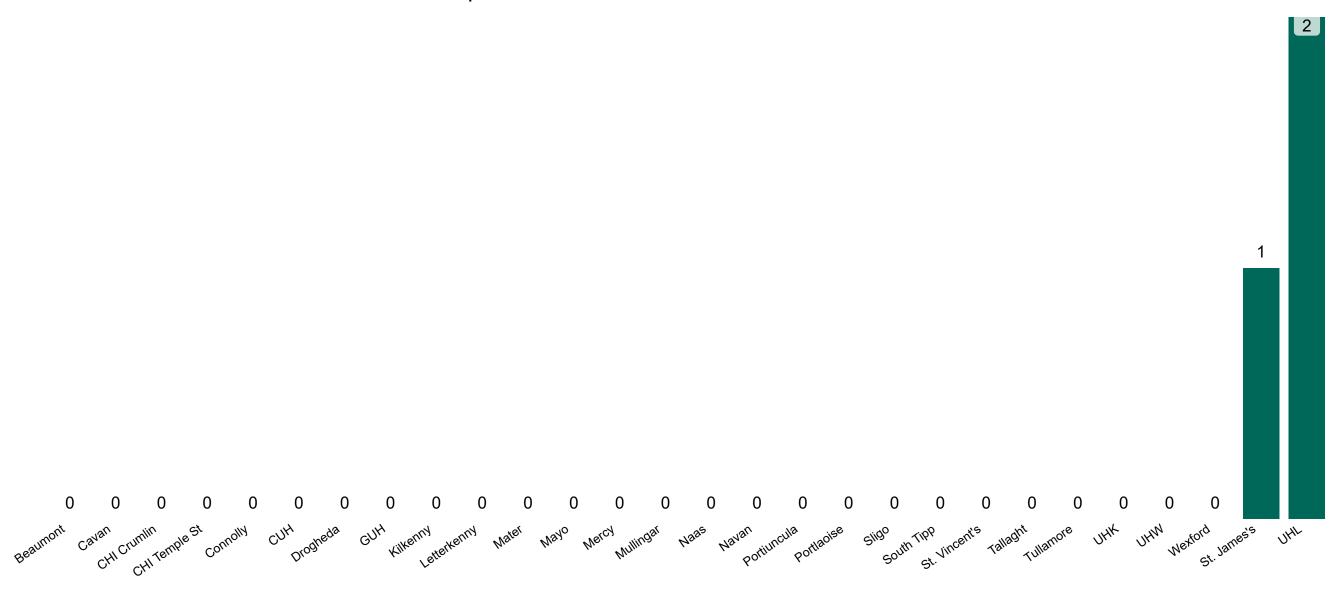

### **Confirmed COVID-19 Cases in Critical Care Units**

Confirmed COVID-19 Cases in Critical Care Units 08/03/2021