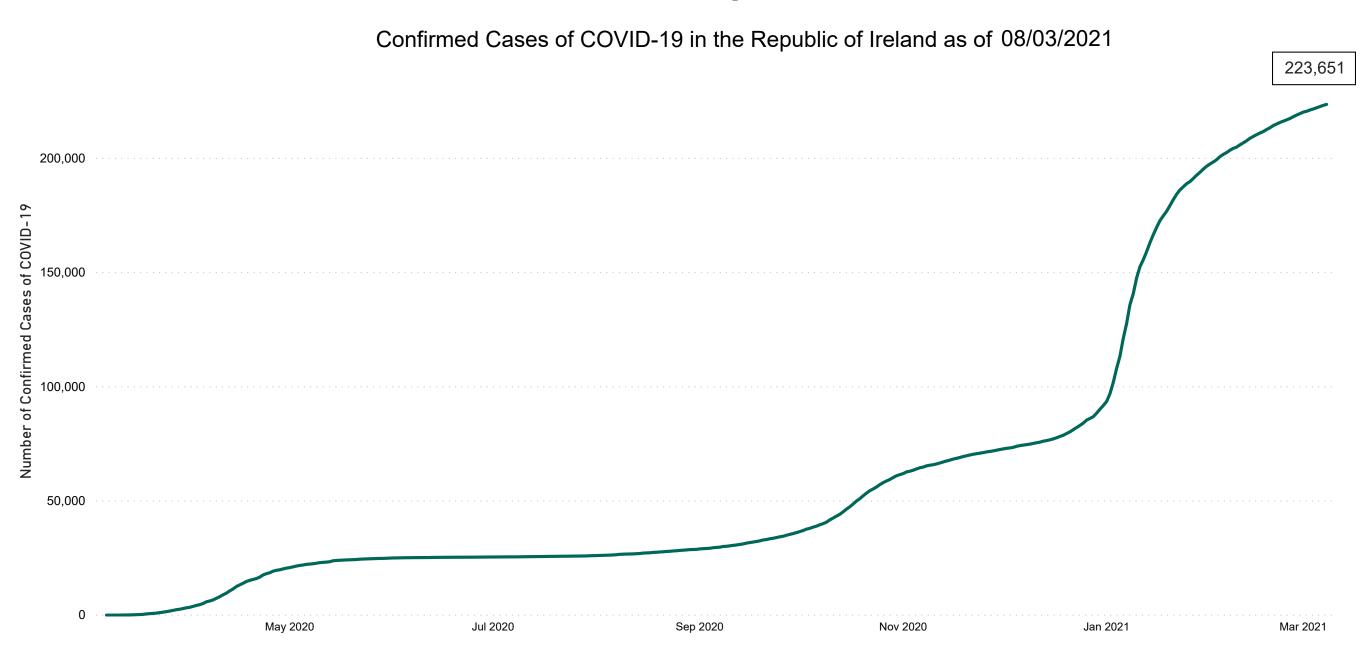

**COVID-19 Daily Operations Update Acute Hospitals** 

Performance Management and Improvement Unit

2000hrs Monday 08th March 2021



## New Confirmed COVID-19 Cases in the Republic of Ireland as at 08/03/2021

New COVID-19 Cases in the Republic of Ireland as of 08/03/2021



## Percentage Increase compared to the Previous Day as at 08/03/2021

% Increase in total confirmed cases compared to the previous day since 06 March
\* Baseline is 13 cases at 05-March-2020



## Confirmed Cases of COVID-19 in the Republic of Ireland as at 08/03/2021



# Geographical Spread of COVID-19 Confirmed Cases and Suspected Cases across Acute Hospital Sites as at 08/03/2021 20:00



#### **Total Confirmed COVID-19 Cases**

| 8am | 2pm | 8pm |
|-----|-----|-----|
| 418 | 402 | 392 |



#### Total Confirmed COVID-19 Cases (Past 24 Hours)





Wexford

0

#### Current Number of COVID-19 Suspected Cases

| 8am | 2pm | 8pm |
|-----|-----|-----|
| 184 | 174 | 178 |



# Number of Confirmed COVID-19 Cases Admitted across 29 acute sites (including CHI)

Number of Confirmed COVID-19 Cases Admitted on Site at 0800hrs, 1400hrs and 2000hrs



## Percentage Variance at <u>8am</u> of Confirmed COVID-19 cases Admitted Across 29 sites compared to the previous day

% Variance at 8am of confirmed COVID-19 cases admitted across 29 sites to the previous day



# N