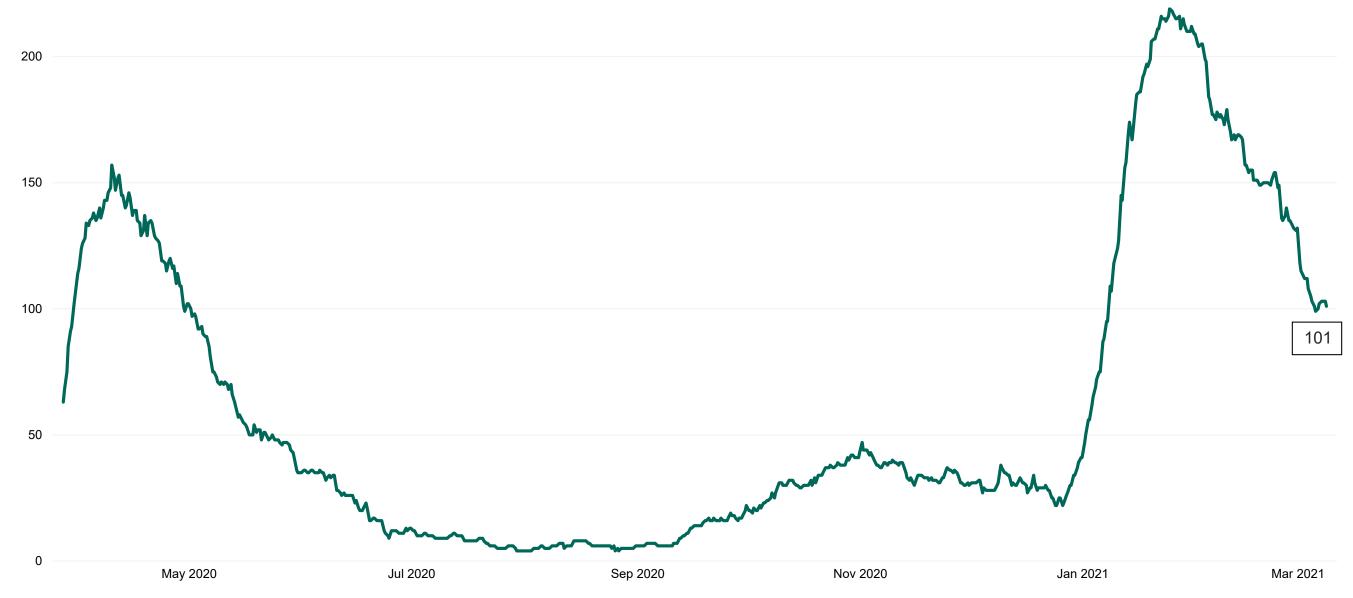

### **Confirmed COVID-19 Cases in Critical Care Units**

Confirmed COVID-19 Cases in Critical Care Units from 27/03/2020 to 08/03/2021