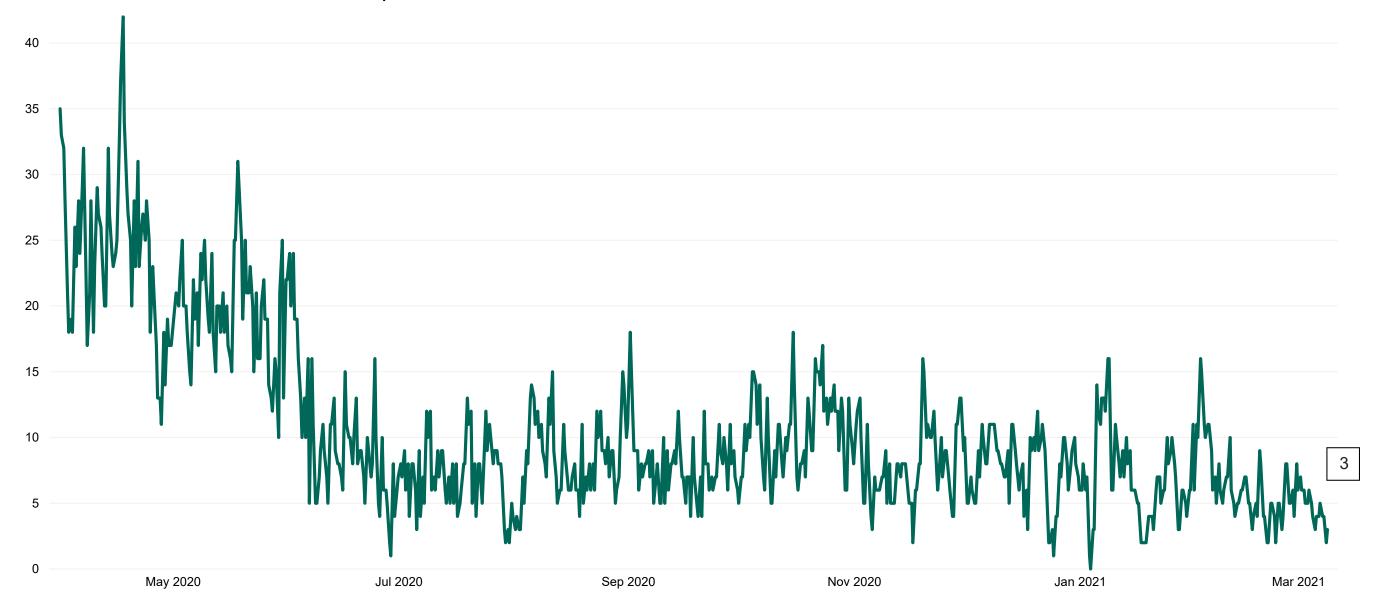

## **Suspected COVID-19 Cases in Critical Care Units**

Suspected COVID-19 Cases in Critical Care Units from 31/03/2020 to 08/03/2021