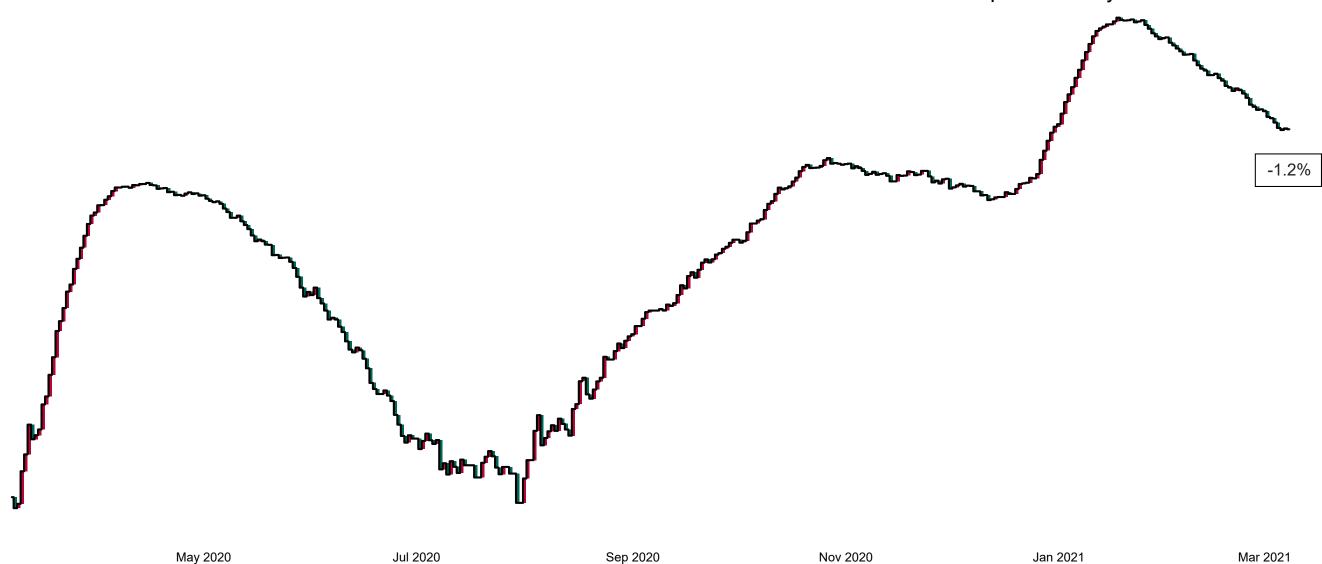

# Number of Confirmed COVID-19 Cases Admitted across 29 acute sites (including CHI)

Number of Confirmed COVID-19 Cases Admitted on Site at 0800hrs, 1400hrs and 2000hrs

## Percentage Variance at <u>8am</u> of Confirmed COVID-19 cases Admitted Across 29 sites compared to the previous day

% Variance at 8am of confirmed COVID-19 cases admitted across 29 sites to the previous day