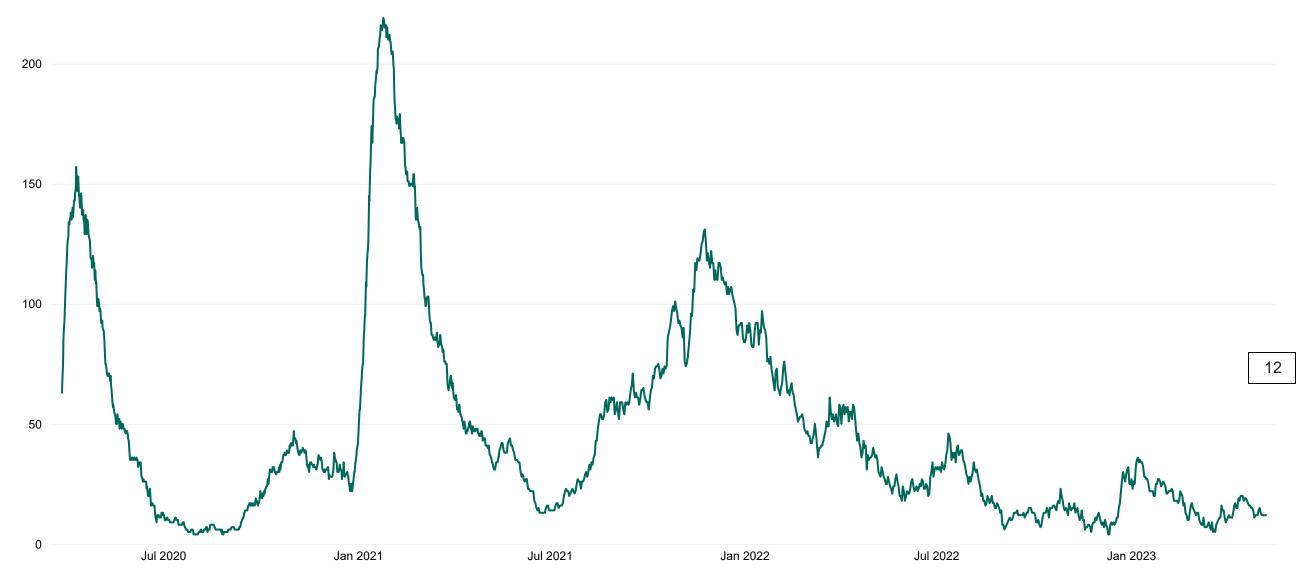

## **Confirmed COVID-19 Cases in ICU/HDU**

Confirmed COVID-19 Cases in ICU/HDU from 27/03/2020 to 08/05/2023