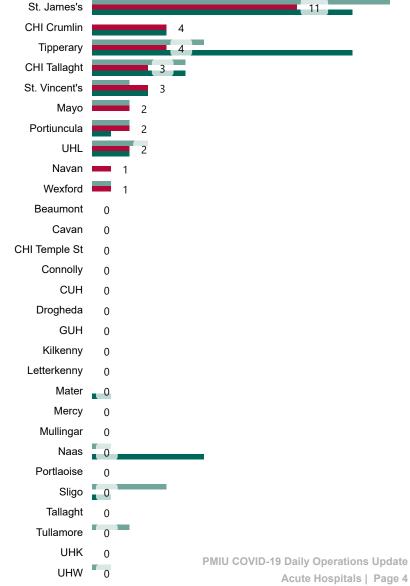

## Number of Suspected COVID-19 Swab Results Awaited Across 29 acute sites as at 08/05/2023

Number of COVID-19 Swab Results Awaited at 0800hrs, 1400hrs and 2000hrs