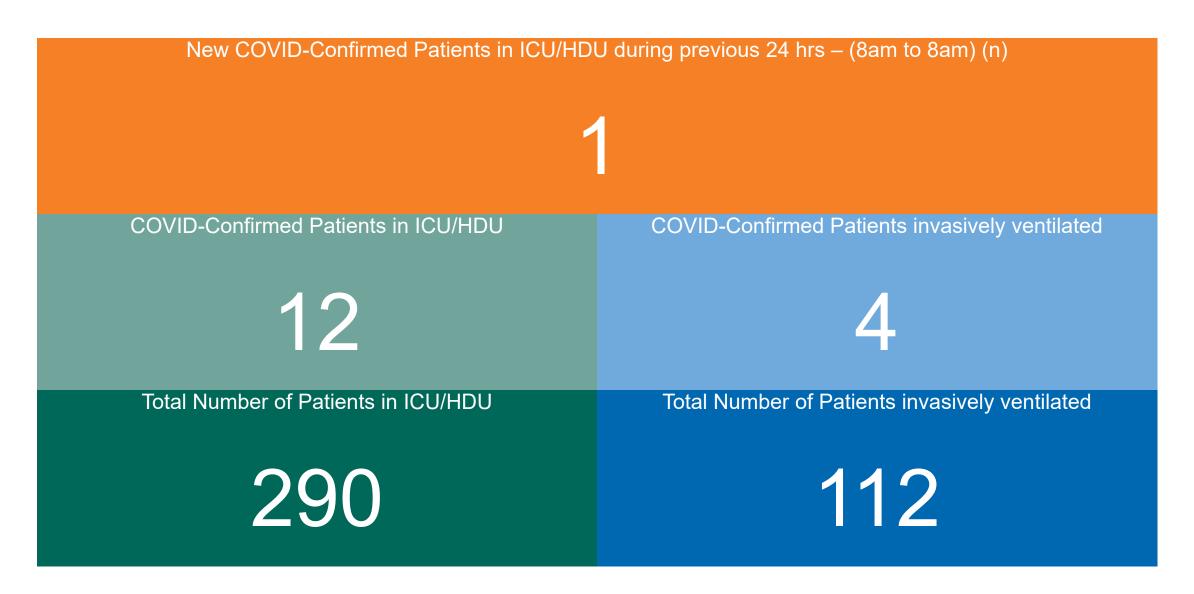

s



## Number of ICU/HDU Beds Available on 08/05/2023

Number of Available ICU/HDU Beds at 10:30

Adult Public Beds

Paeds Beds

17

5

\*Due to the dynamic nature of reporting, available beds may differ depending on capacity and reserved status at individual sites for critical care beds. Furthermore, some of the available beds may be specialist beds, not available for admission of general ICU patients.



#### **ADULT**

Total Adult ICU/HDU Beds Open & Staffed

284

Occupied Adult ICU/HDU Beds 268

(Including 12 COVID-19 patients)

Adult ICU/HDU Beds Reserved for Patients

19

### **PAEDS**

Total Paeds ICU/HDU Beds Open & Staffed

30

Occupied Paeds ICU/HDU Beds

22

(Including 0 COVID-19 patients)

Paeds ICU/HDU Beds Reserved for Patients

3

## ICU/HDU Summary as at 08/05/2023 10:30



## **Confirmed COVID-19 Cases in ICU/HDU**

Confirmed COVID-19 Cases in ICU/HDU 08/05/2023



## **Confirmed COVID-19 Cases in ICU/HDU**

Confirmed COVID-19 Cases in ICU/HDU from 27/03/2020 to 08/05/2023





## **DOCUMENT ENDS**