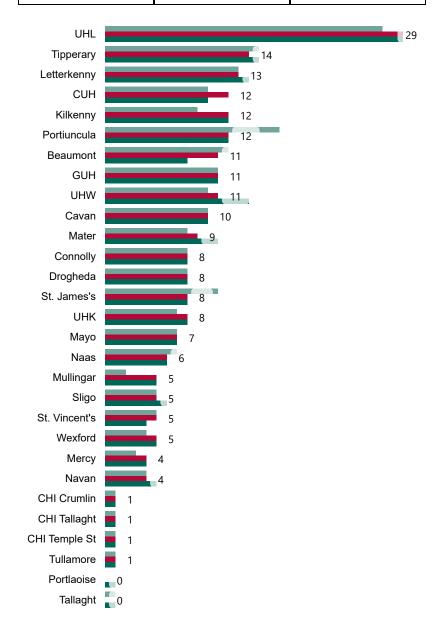

# Number of Confirmed COVID-19 Cases Admitted across 29 acute sites (including CHI)

Number of Confirmed COVID-19 Cases Admitted on Site at 0800hrs, 1400hrs and 2000hrs