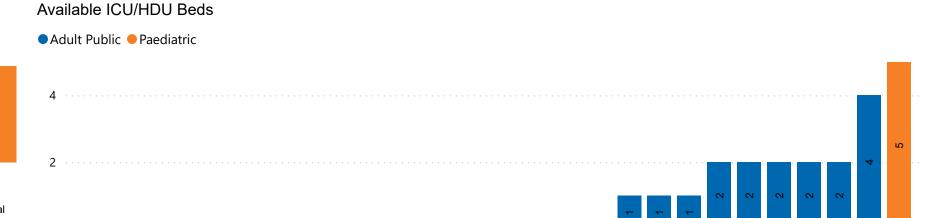

## Number of ICU/HDU Beds Available on 08/05/2023

Number of Available ICU/HDU Beds at 10:30

Adult Public Beds

Paeds Beds

17

5

\*Due to the dynamic nature of reporting, available beds may differ depending on capacity and reserved status at individual sites for critical care beds. Furthermore, some of the available beds may be specialist beds, not available for admission of general ICU patients.