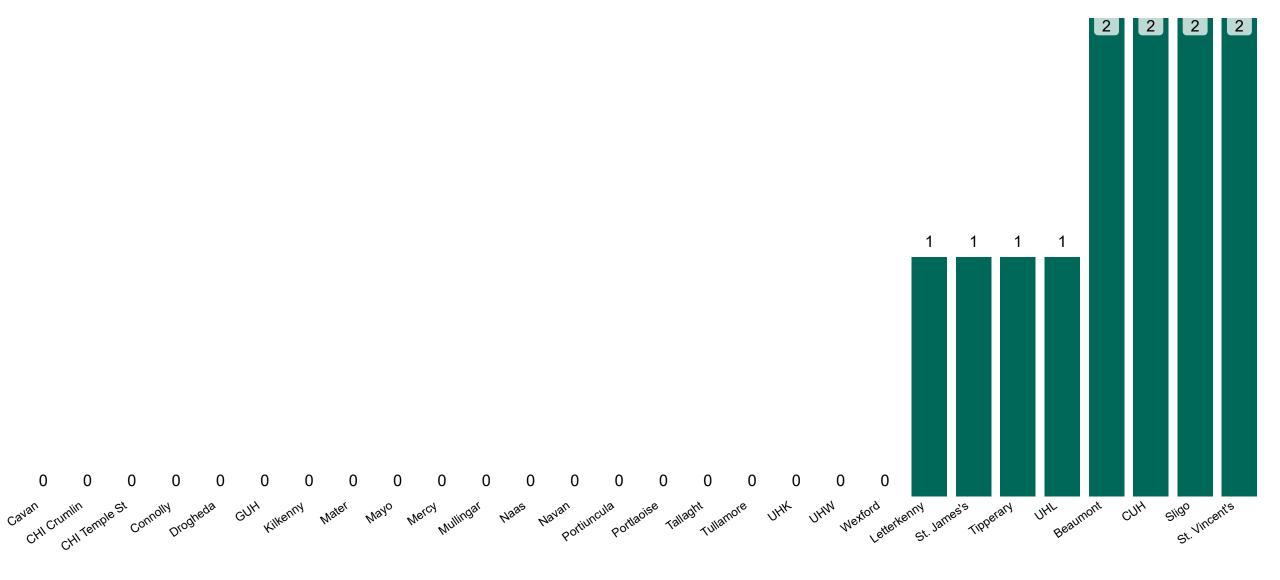

## **Confirmed COVID-19 Cases in ICU/HDU**

Confirmed COVID-19 Cases in ICU/HDU 08/05/2023