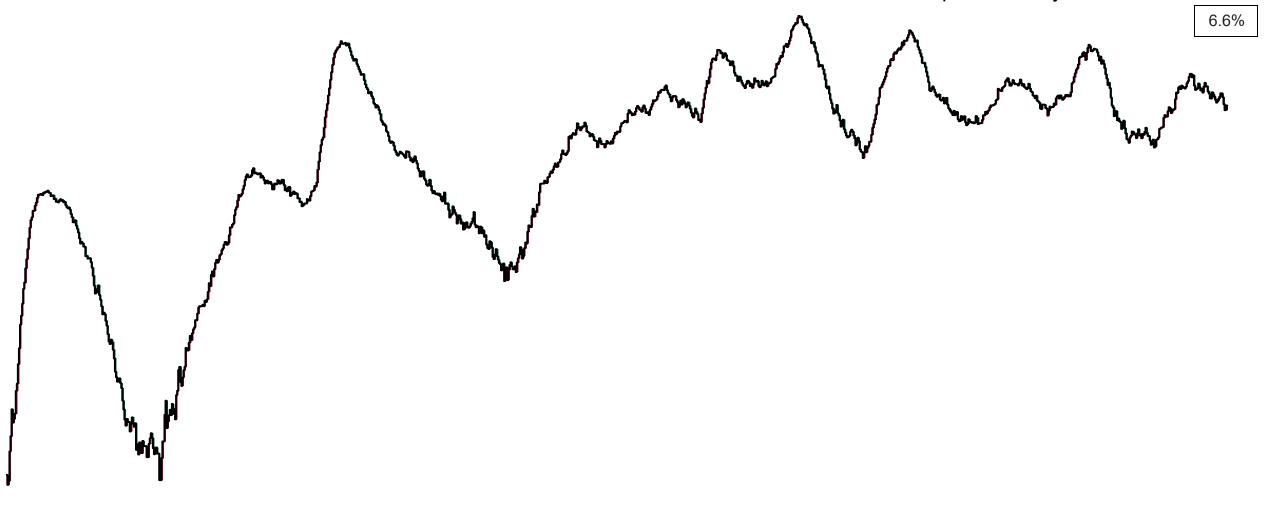

# Percentage Variance at <u>8am</u> of Confirmed COVID-19 cases Admitted Across 29 sites compared to the previous day

% Variance at 8am of confirmed COVID-19 cases admitted across 29 sites to the previous day