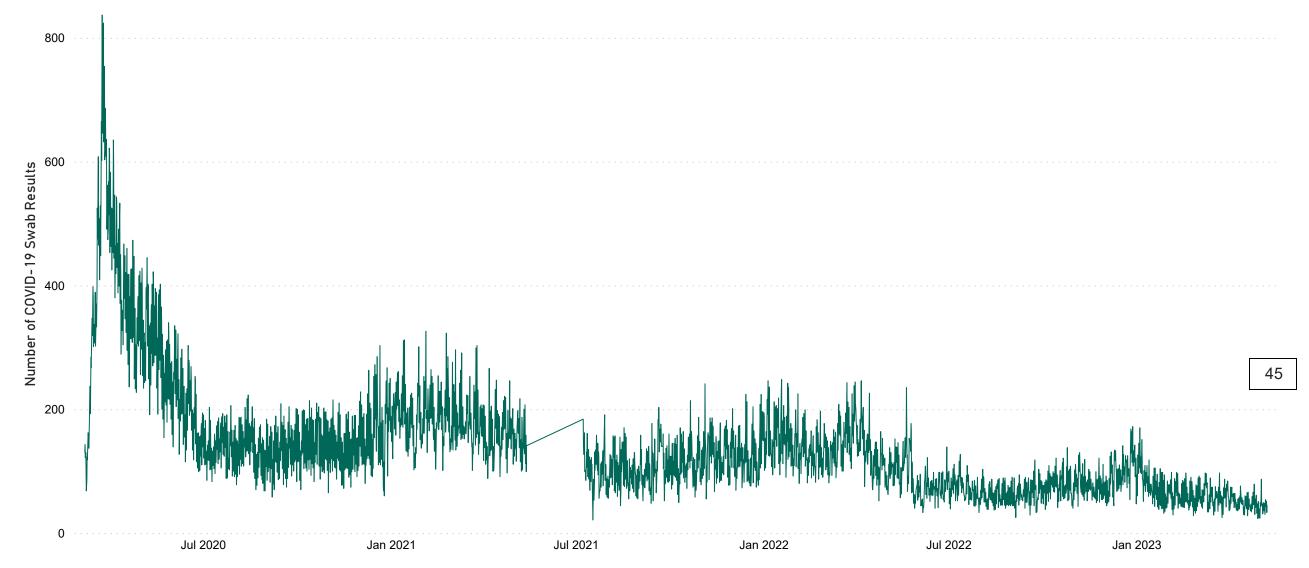

## Number of Suspected COVID-19 Swab Results Awaited Across 29 acute sites as at 08/05/2023

Number of COVID-19 Swab Results Awaited at 0800hrs, 1400hrs and 2000hrs