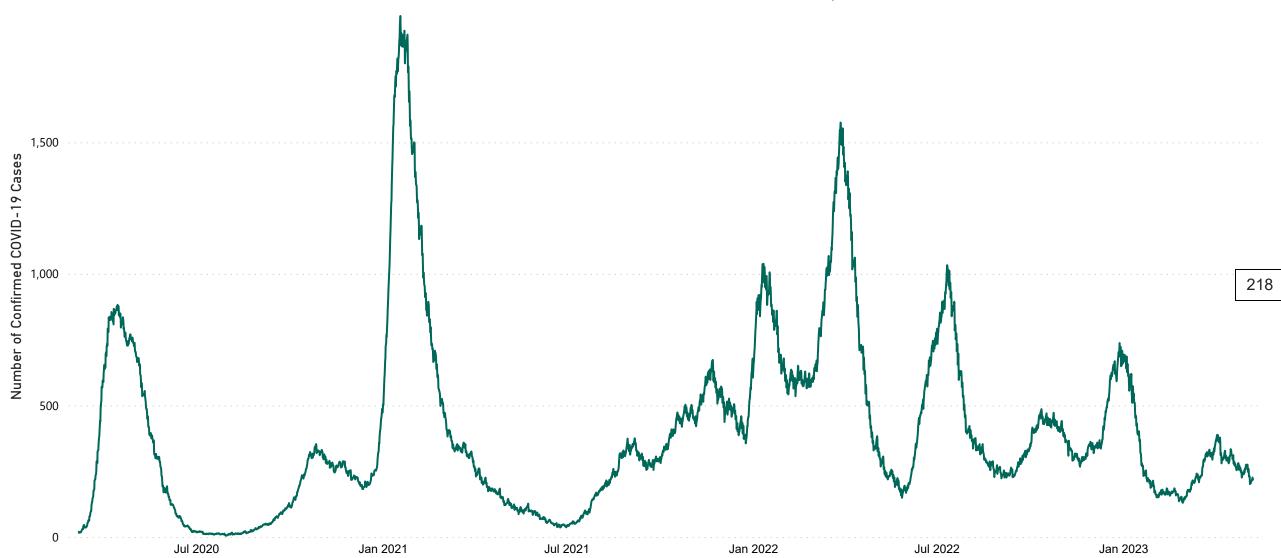

## **Confirmed COVID-19 Cases in ICU/HDU**

Confirmed COVID-19 Cases in ICU/HDU from 27/03/2020 to 08/05/2023