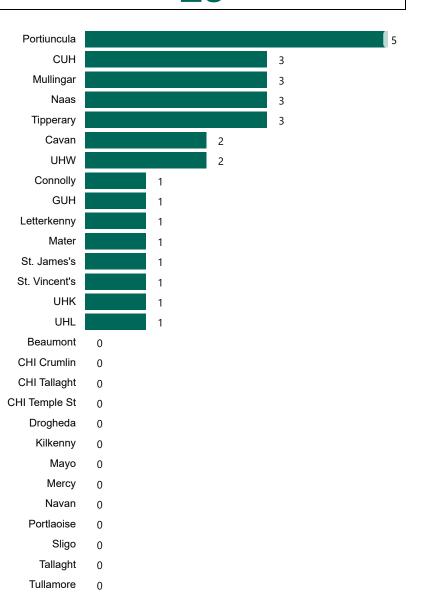

# Percentage Variance at <u>8am</u> of Confirmed COVID-19 cases Admitted Across 29 sites compared to the previous day

% Variance at 8am of confirmed COVID-19 cases admitted across 29 sites to the previous day