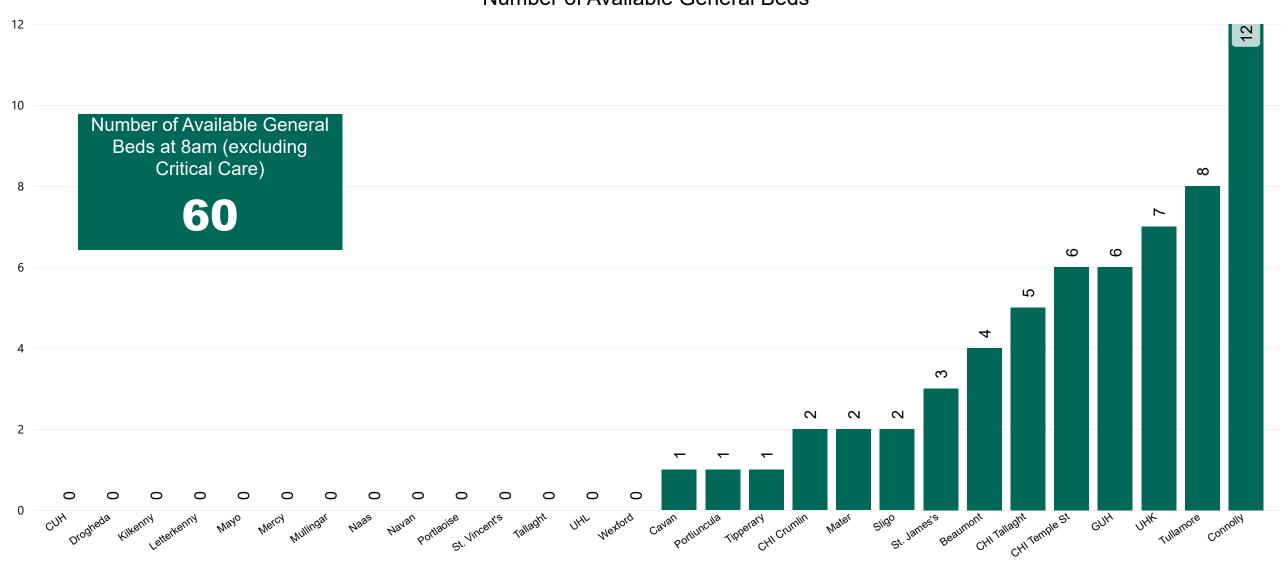

## Number of Available General Beds on 08/05/2023

### Number of Available General Beds