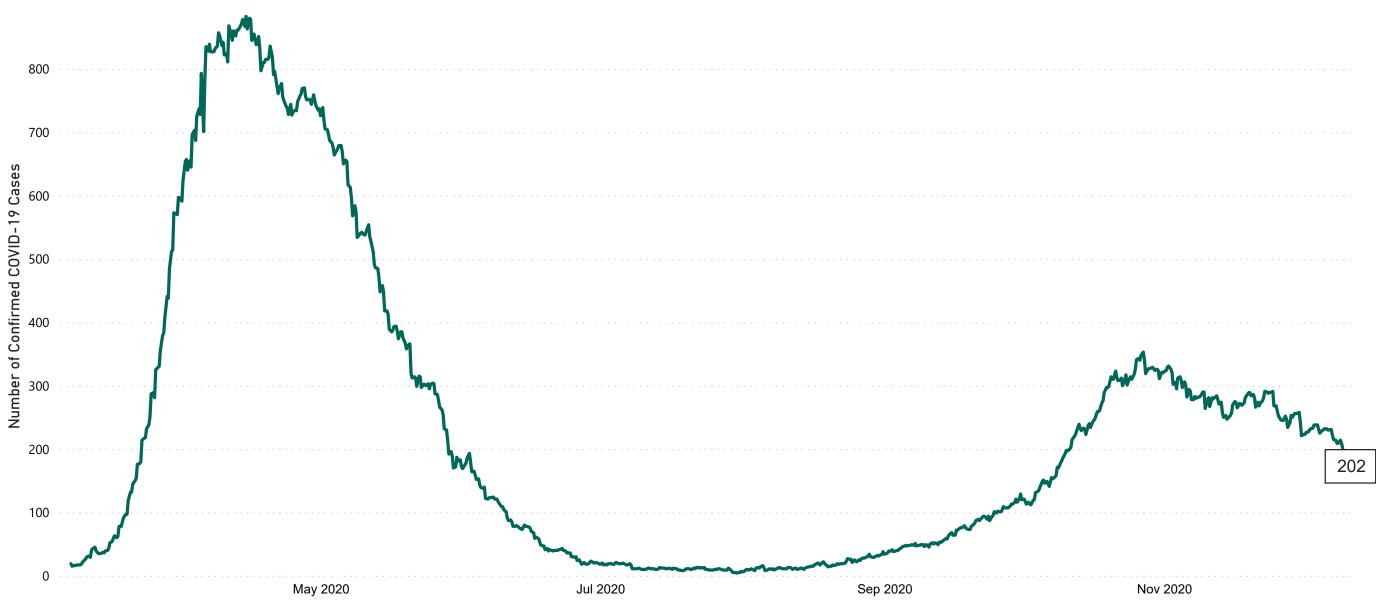

### Confirmed Cases of COVID-19 in the Republic of Ireland as at 09/12/2020

Confirmed Cases of COVID-19 in the Republic of Ireland as of 09/12/2020