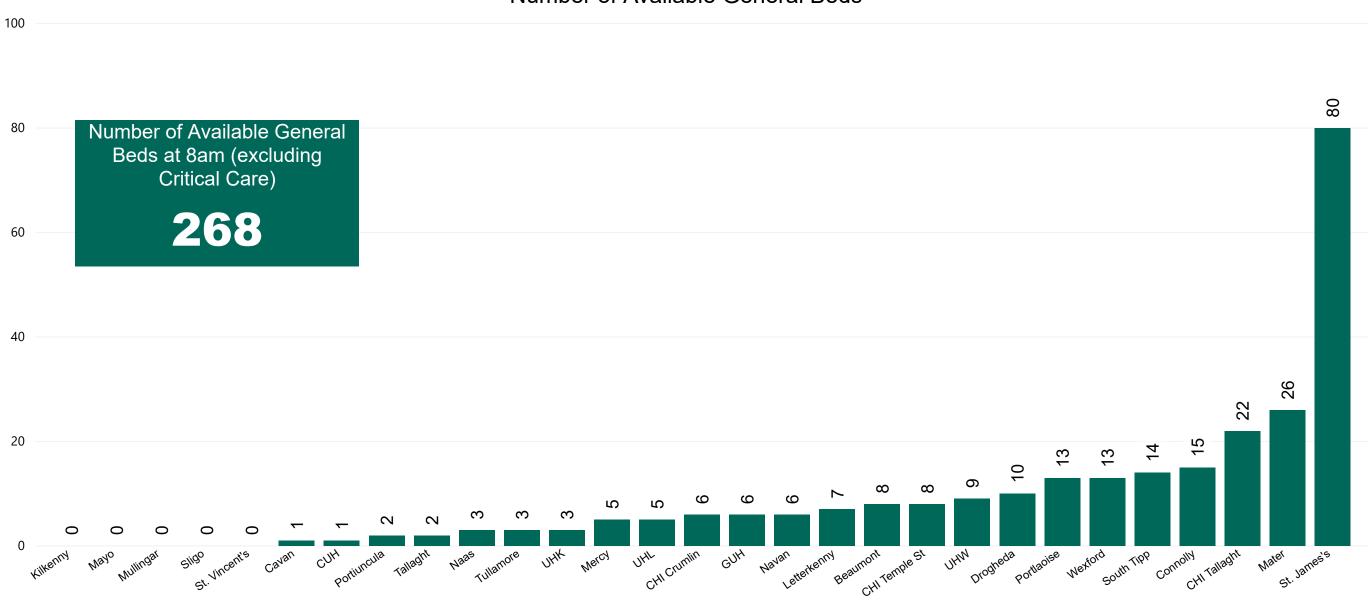

| 11  | 14  | 12  |



#### Current Number of COVID-19 Suspected Cases

| 8am        | 2pm | 8pm |
|------------|-----|-----|
| <b>226</b> | 160 | 129 |



# Number of Confirmed COVID-19 Cases Admitted across 29 acute sites (including CHI)

Number of Confirmed COVID-19 Cases Admitted on Site at 0800hrs, 1400hrs and 2000hrs



# Percentage Variance at <u>8am</u> of Confirmed COVID-19 cases Admitted Across 29 sites compared to the previous day

% Variance at 8am of confirmed COVID-19 cases admitted across 29 sites to the previous day



May 2020 Jul 2020 Sep 2020 Nov 2020

# Number of Suspected COVID-19 Swab Results Awaited Across 29 acute sites as at 09/12/2020

Number of COVID-19 Swab Results Awaited at 0800hrs, 1400hrs and 2000hrs



#### Number of Available General Beds on 09/12/2020





#### **Number of Critical Beds Available on 09/12/2020**

Number of Available Critical Care Beds at 18:30

Adult Public Beds Paeds Beds

28

\*Due to the dynamic nature of reporting, available beds may differ depending on capacity and reserved status at individual sites for critical care beds. Furthermore, some of the available beds may be specialist beds, not available for admission of general ICU patients.





#### **ADULT**

Total Adult Critical Care Beds Open & Staffed 279

Occupied Adult Critical Care Beds 249

(Including 37 COVID-19 patients)

Critical Adult Care Beds Reserved for Patients

#### **PAEDS**

Total Paeds Critical Care Beds Open & Staffed 31

Occupied Paeds Critical Care Beds 22

(Including 0 COVID-19 patients)

Paeds Critical Care Beds Reserved for Patients

3

## **