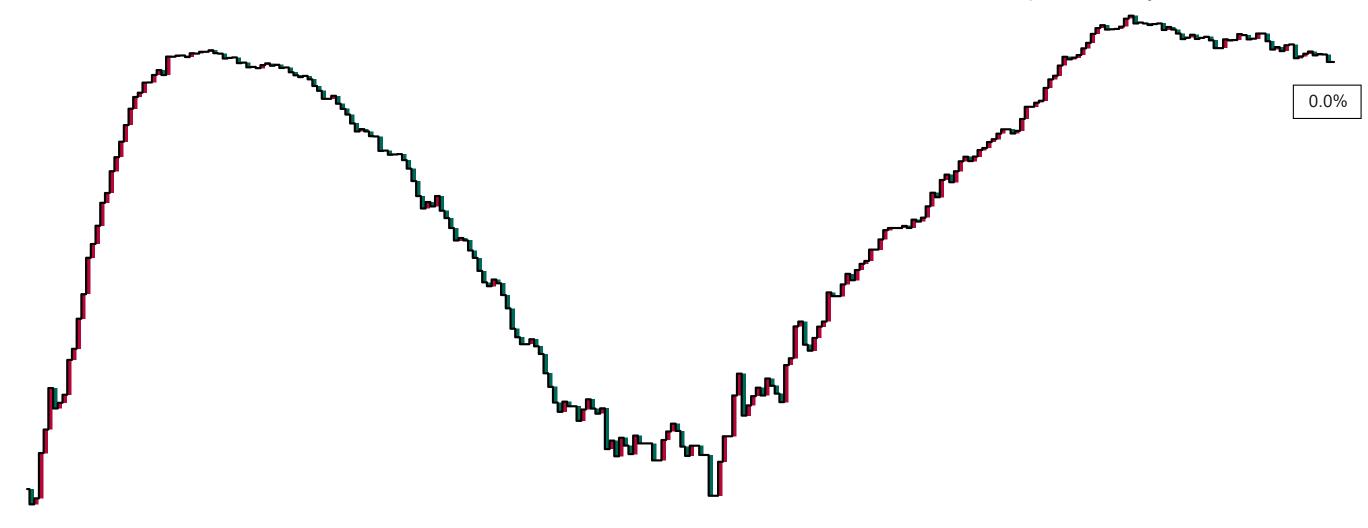

### Percentage Increase compared to the Previous Day as at 09/12/2020

% Increase in total confirmed cases compared to the previous day since 06 March
\* Baseline is 13 cases at 05-March-2020

May 2020 Jul 2020 Sep 2020 Nov 2020