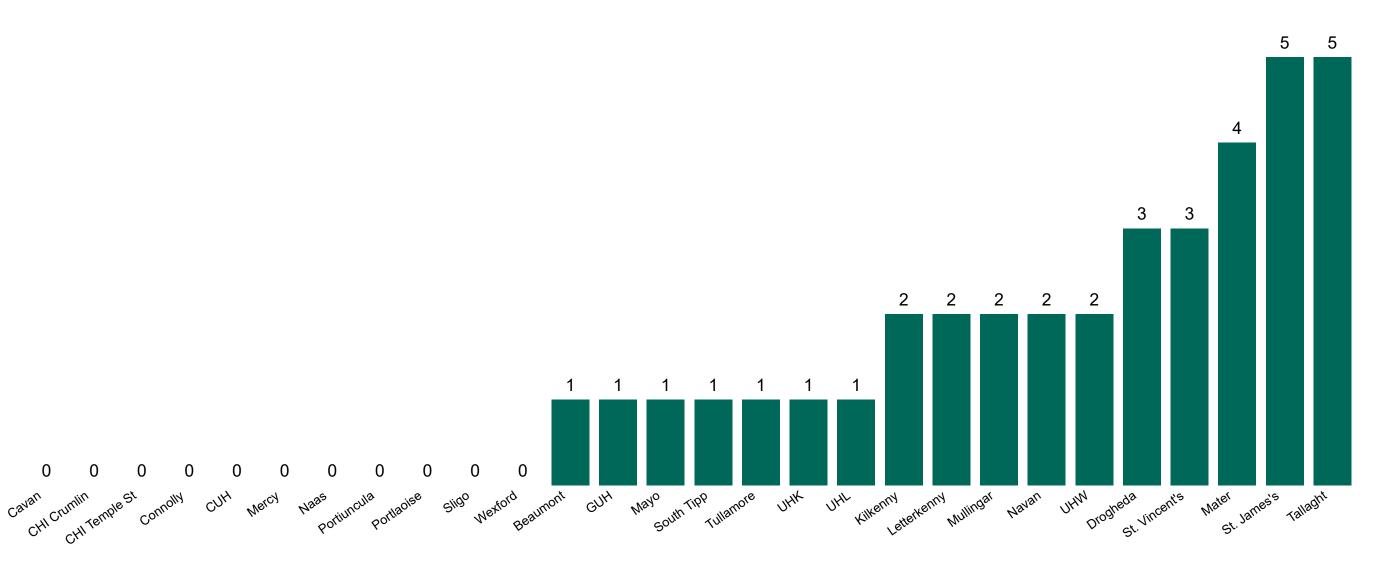

#### **Confirmed COVID-19 Cases in Critical Care Units**

Confirmed COVID-19 Cases in Critical Care Units 09/12/2020