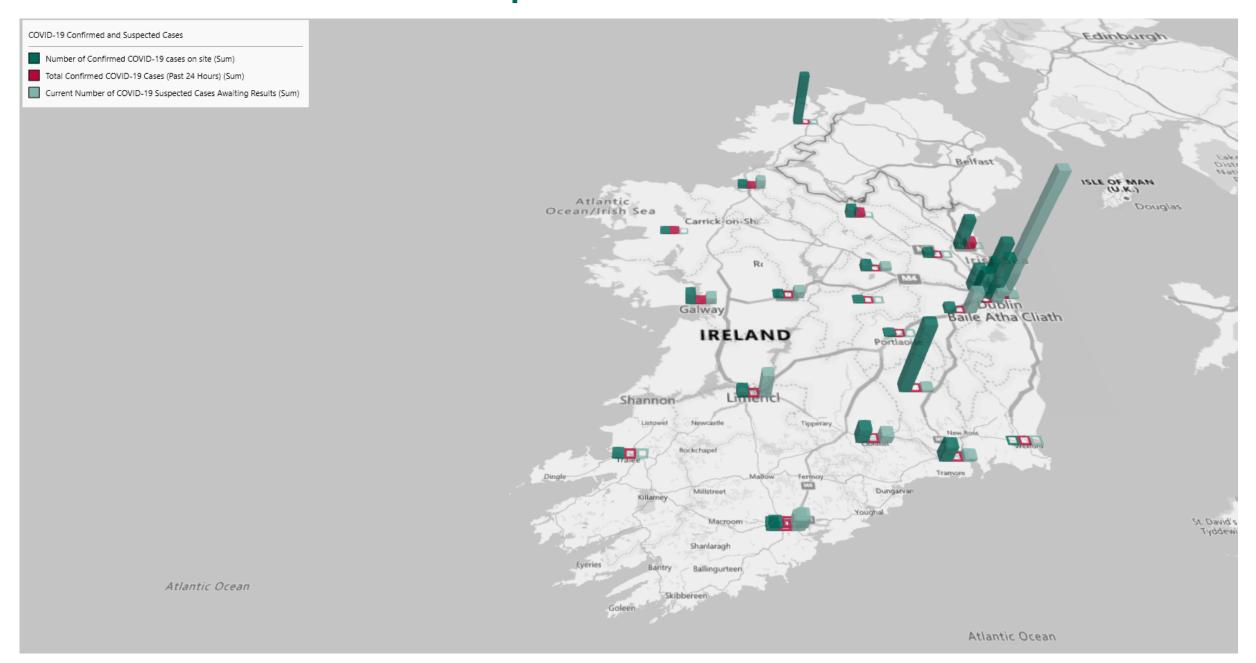

## Geographical Spread of COVID-19 Confirmed Cases and Suspected Cases across Acute Hospital Sites as at 09/12/2020 20:00