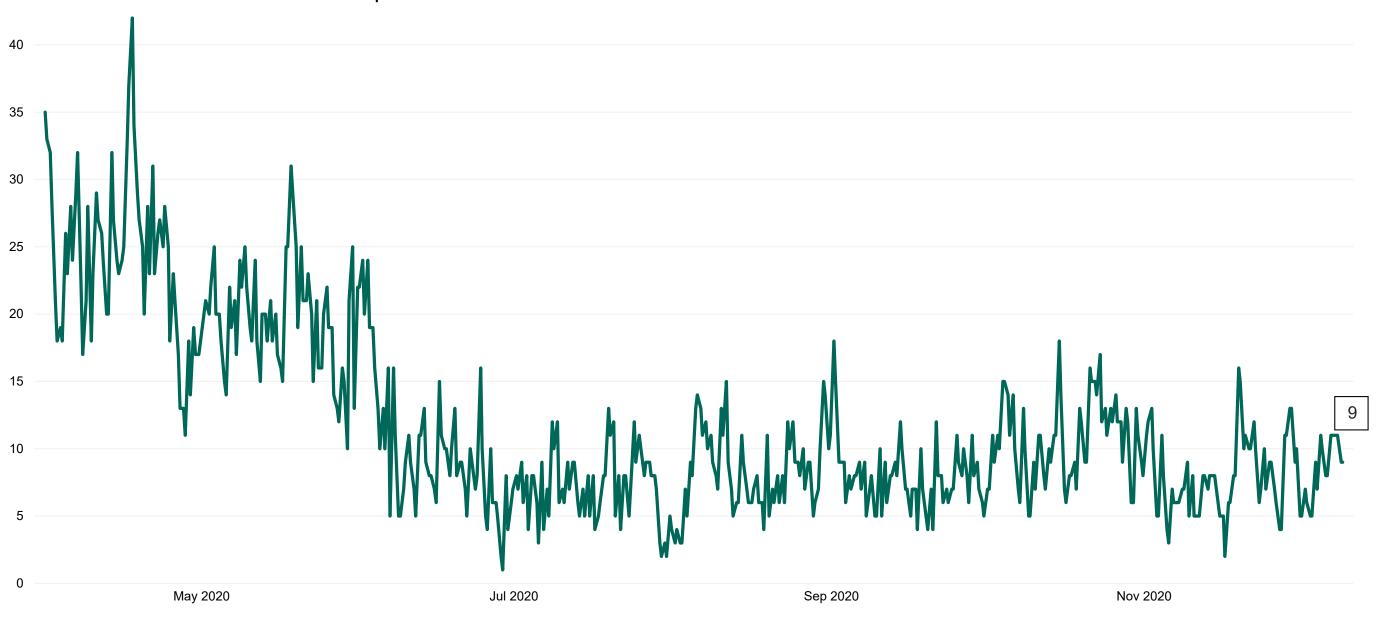

### **Suspected COVID-19 Cases in Critical Care Units**

Suspected COVID-19 Cases in Critical Care Units from 31/03/2020 to 09/12/2020