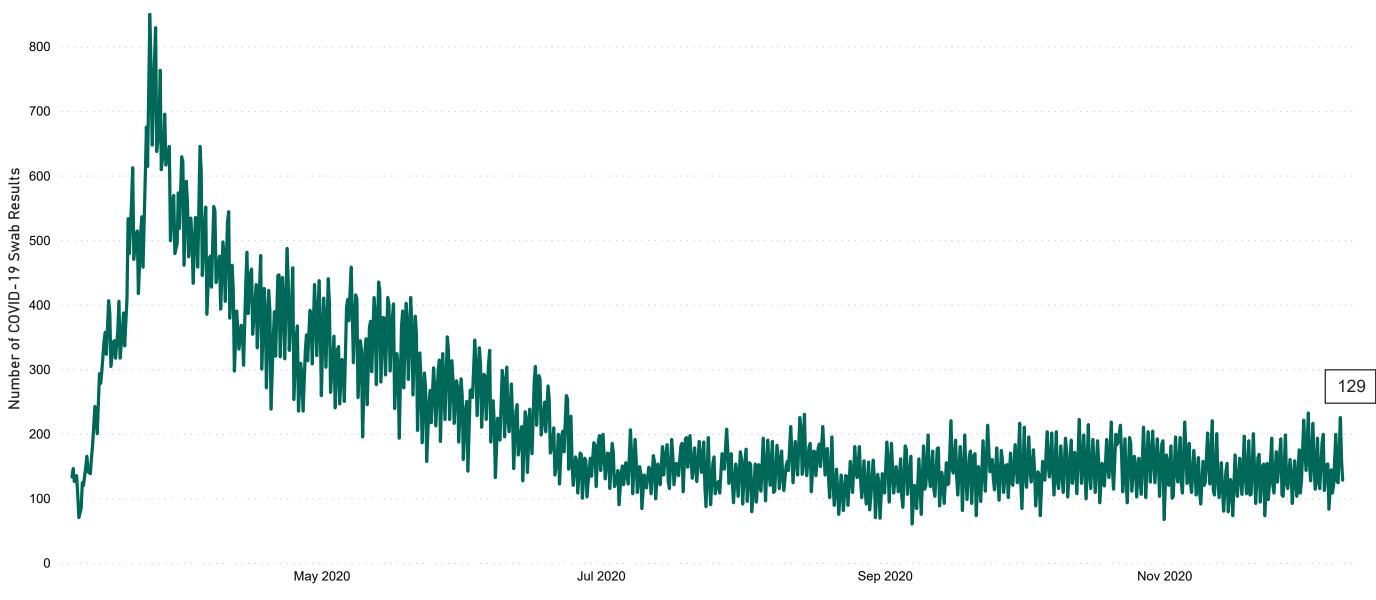

# Number of Suspected COVID-19 Swab Results Awaited Across 29 acute sites as at 09/12/2020

Number of COVID-19 Swab Results Awaited at 0800hrs, 1400hrs and 2000hrs

#### Current Number of COVID-19 Suspected Cases

| 8am        | 2pm | 8pm |
|------------|-----|-----|
| <b>226</b> | 160 | 129 |