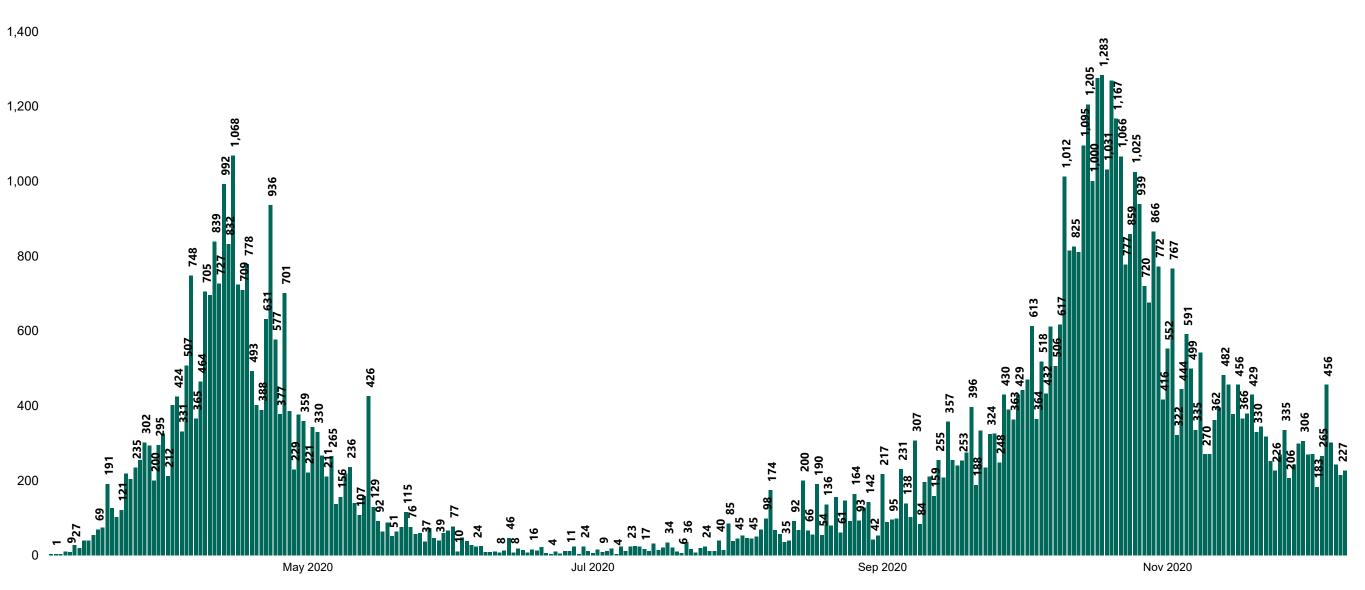

### New Confirmed COVID-19 Cases in the Republic of Ireland as at 09/12/2020

New COVID-19 Cases in the Republic of Ireland as of 09/12/2020