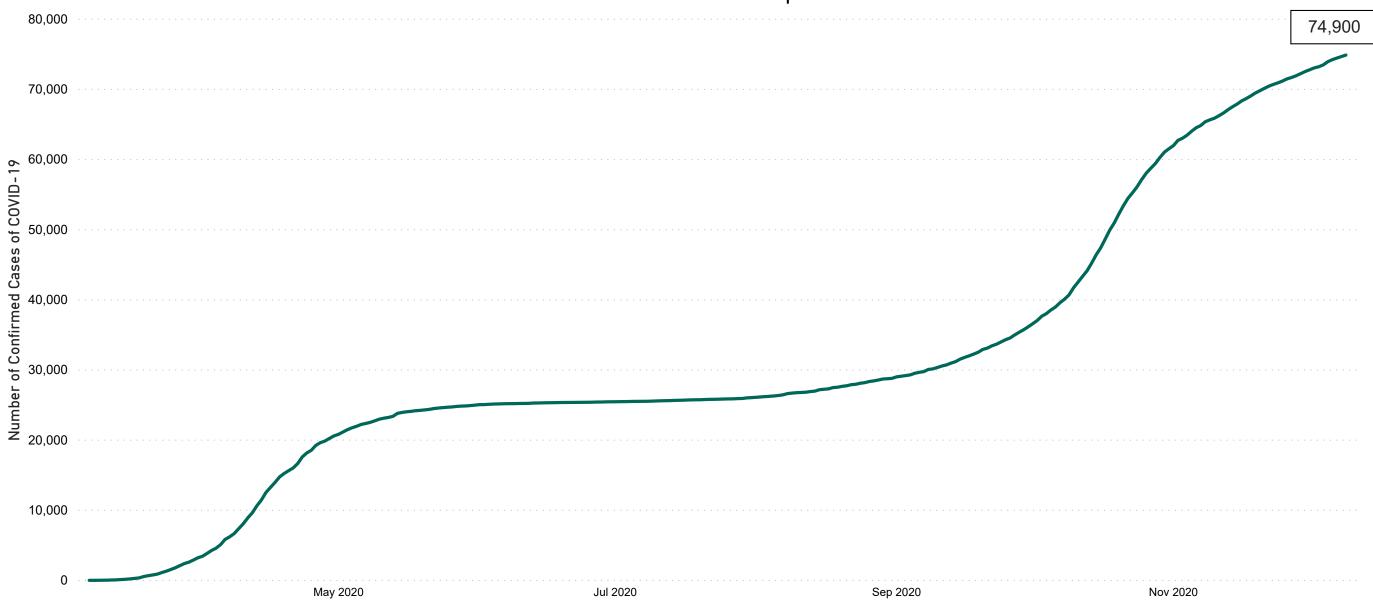

### Confirmed Cases of COVID-19 in the Republic of Ireland as at 09/12/2020

Confirmed Cases of COVID-19 in the Republic of Ireland as of 09/12/2020