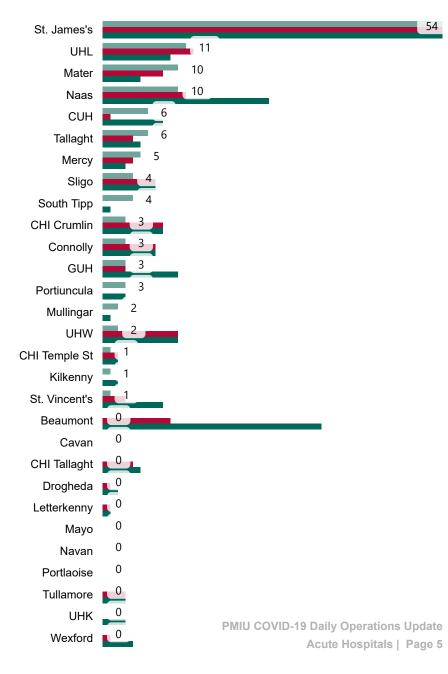

## Geographical Spread of COVID-19 Confirmed Cases and Suspected Cases across Acute Hospital Sites as at 09/12/2020 20:00

#### **Total Confirmed COVID-19 Cases**

| 8am | 2pm | 8pm |
|-----|-----|-----|
| 215 | 210 | 202 |

Wexford