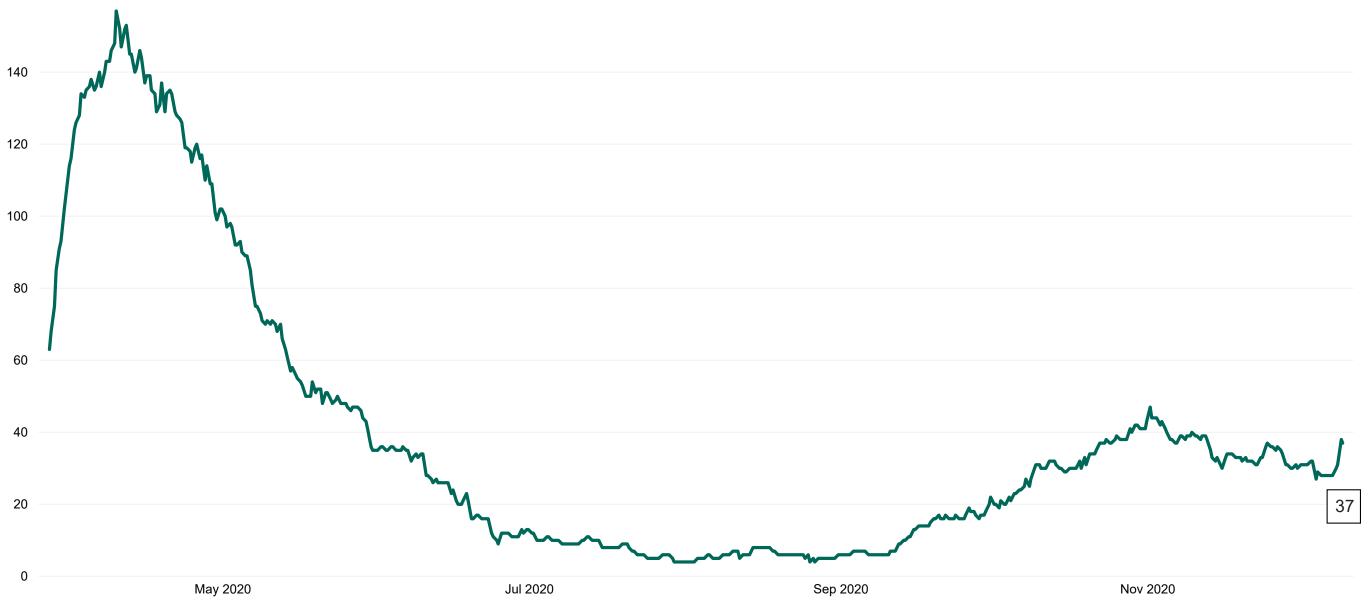

#### **Confirmed COVID-19 Cases in Critical Care Units**

Confirmed COVID-19 Cases in Critical Care Units from 27/03/2020 to 09/12/2020