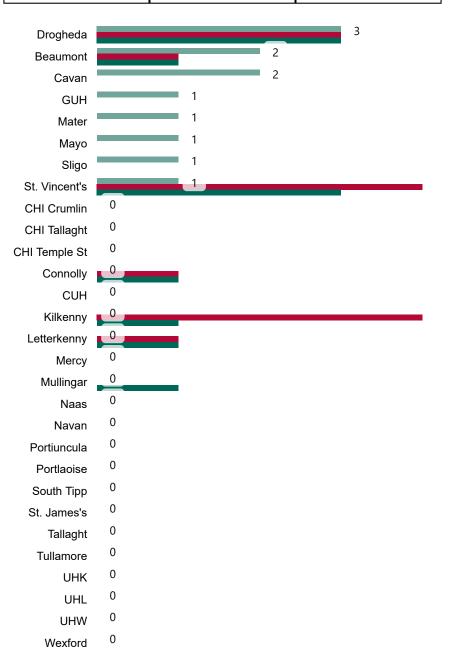

## Geographical Spread of COVID-19 Confirmed Cases and Suspected Cases across Acute Hospital Sites as at 09/12/2020 20:00

#### Total Confirmed COVID-19 Cases (Past 24 Hours)

| 8am | 2pm | 8pm |
|-----|-----|-----|
| 11  | 14  | 12  |