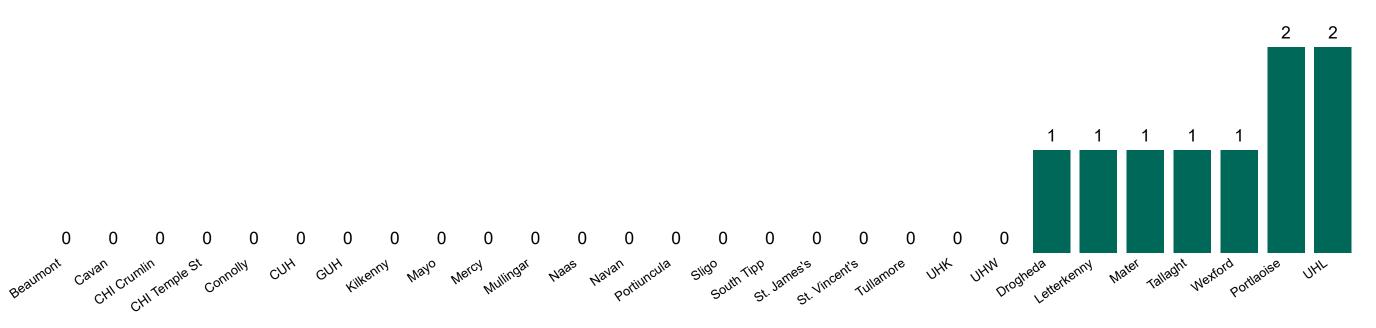

### **Suspected COVID-19 Cases in Critical Care Units**

Suspected COVID-19 Cases in Critical Care Units 09/12/2020