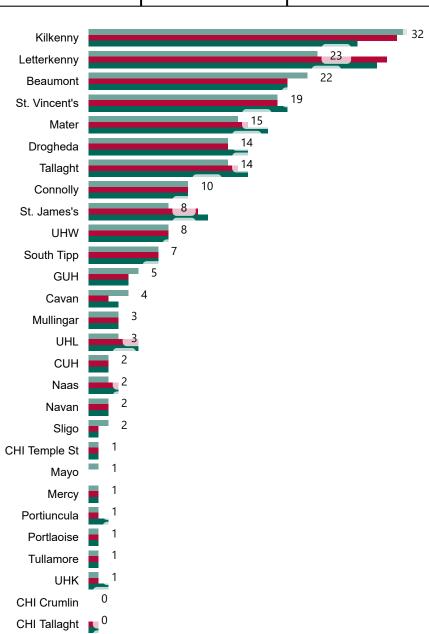

## Geographical Spread of COVID-19 Confirmed Cases and Suspected Cases across Acute Hospital Sites as at 09/12/2020 20:00