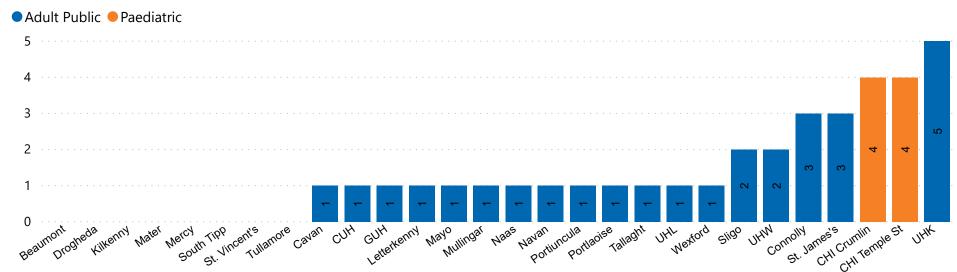

#### **Number of Critical Beds Available on 09/12/2020**

Number of Available Critical Care Beds at 18:30

Adult Public Beds Paeds Beds

28

\*Due to the dynamic nature of reporting, available beds may differ depending on capacity and reserved status at individual sites for critical care beds. Furthermore, some of the available beds may be specialist beds, not available for admission of general ICU patients.