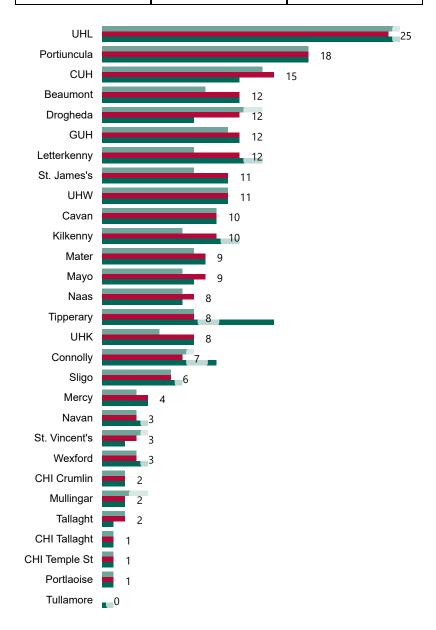

# Number of Confirmed COVID-19 Cases Admitted across 29 acute sites (including CHI)

Number of Confirmed COVID-19 Cases Admitted on Site at 0800hrs, 1400hrs and 2000hrs