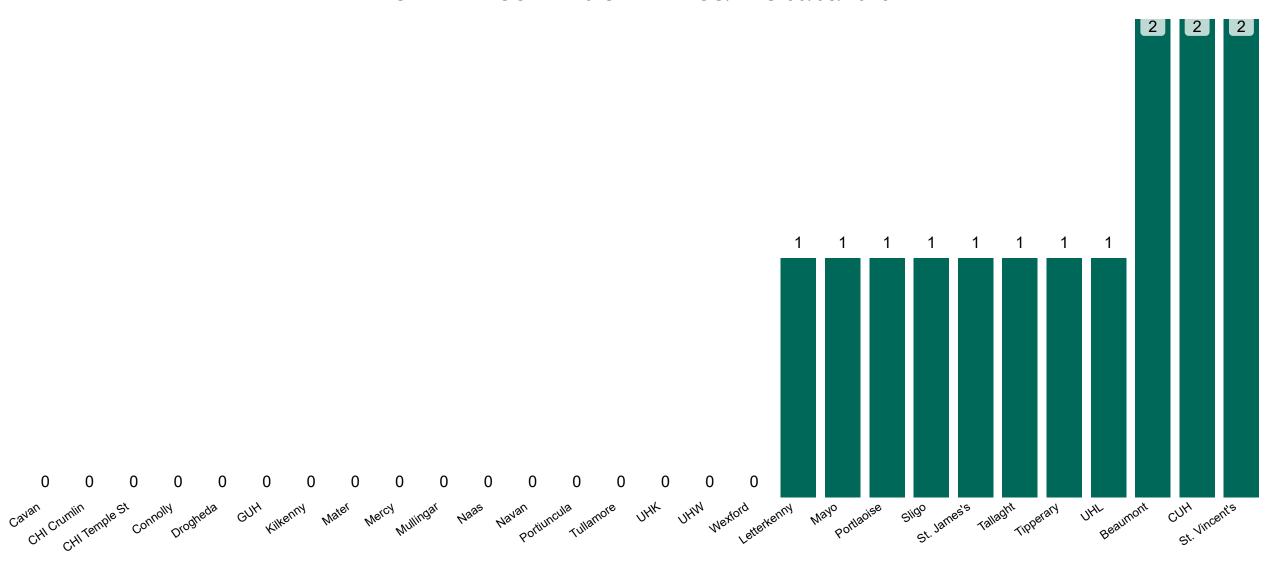

## **Confirmed COVID-19 Cases in ICU/HDU**

Confirmed COVID-19 Cases in ICU/HDU 09/05/2023