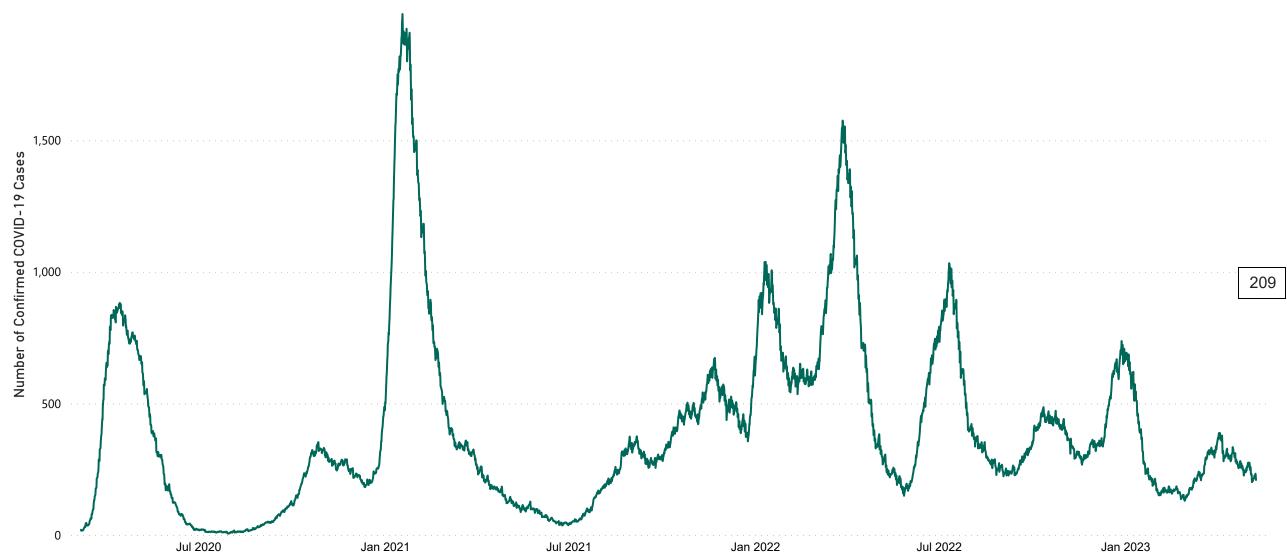

#### Total Confirmed COVID-19 Cases

| 8am | 2pm | 8pm |
|-----|-----|-----|
| 233 | 225 | 209 |

#### Total Confirmed COVID-19 Cases (Past 24 Hours)