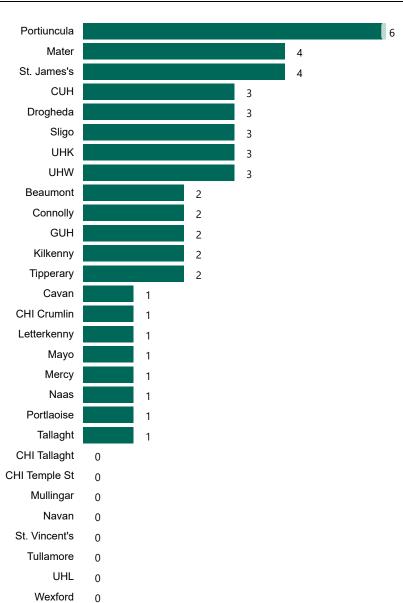

# Number of Suspected COVID-19 Swab Results Awaited Across 29 acute sites as at 09/05/2023

Number of COVID-19 Swab Results Awaited at 0800hrs, 1400hrs and 2000hrs