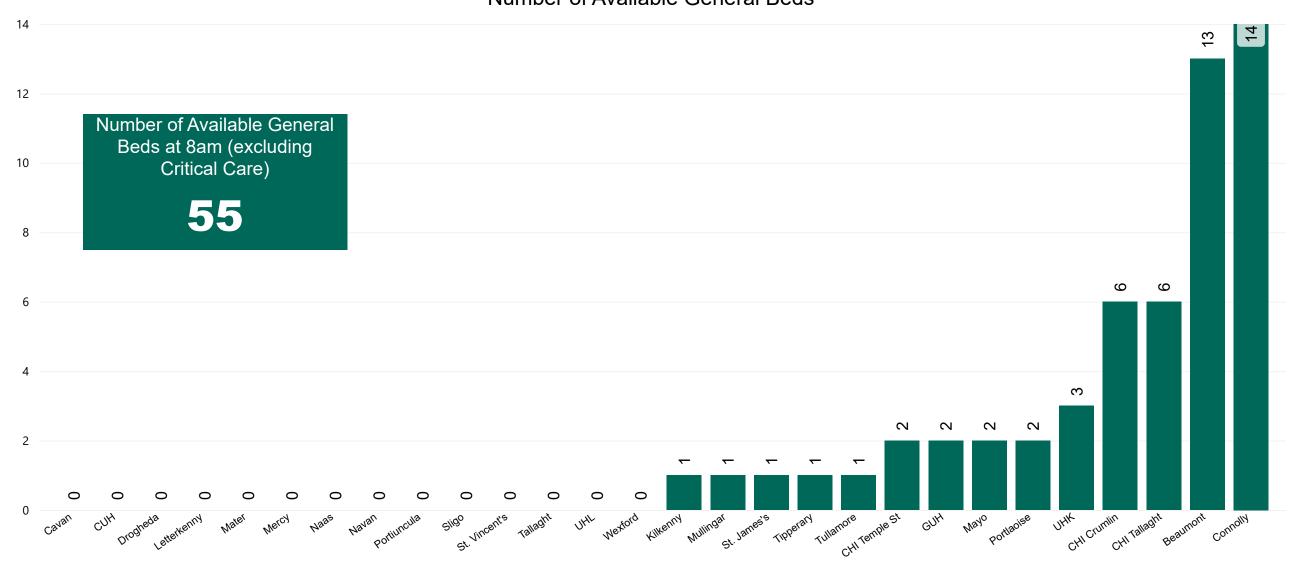

## Number of Available General Beds on 09/05/2023

#### Number of Available General Beds