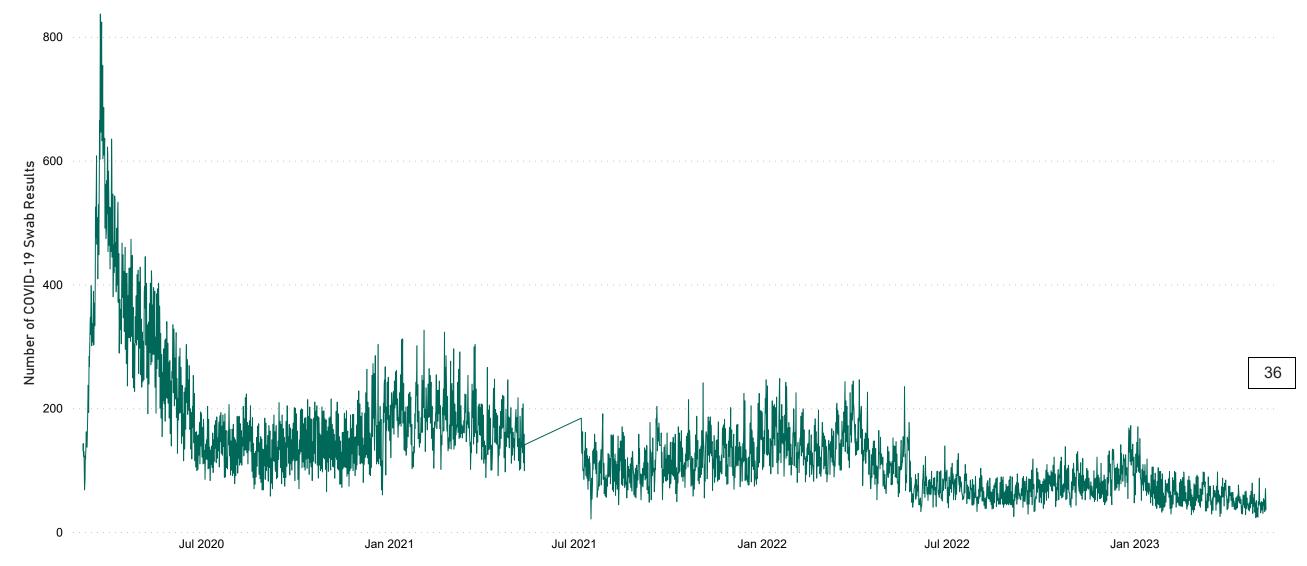

# Number of Suspected COVID-19 Swab Results Awaited Across 29 acute sites as at 09/05/2023

Number of COVID-19 Swab Results Awaited at 0800hrs, 1400hrs and 2000hrs