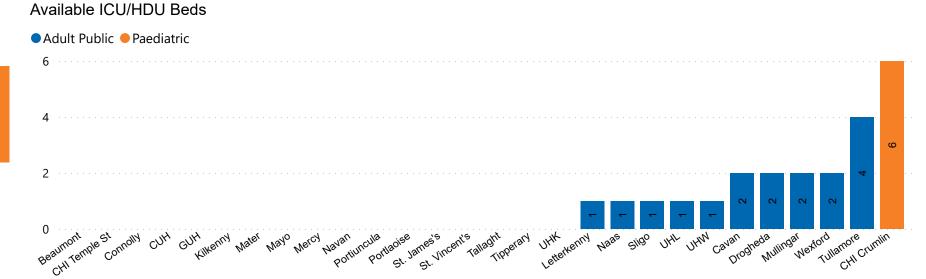

## Number of ICU/HDU Beds Available on 09/05/2023

Number of Available ICU/HDU Beds at 10:30

Adult Public Beds Paeds Beds

17

6

\*Due to the dynamic nature of reporting, available beds may differ depending on capacity and reserved status at individual sites for critical care beds. Furthermore, some of the available beds may be specialist beds, not available for admission of general ICU patients.

## ICU/HDU Summary as at 09/05/2023 10:30