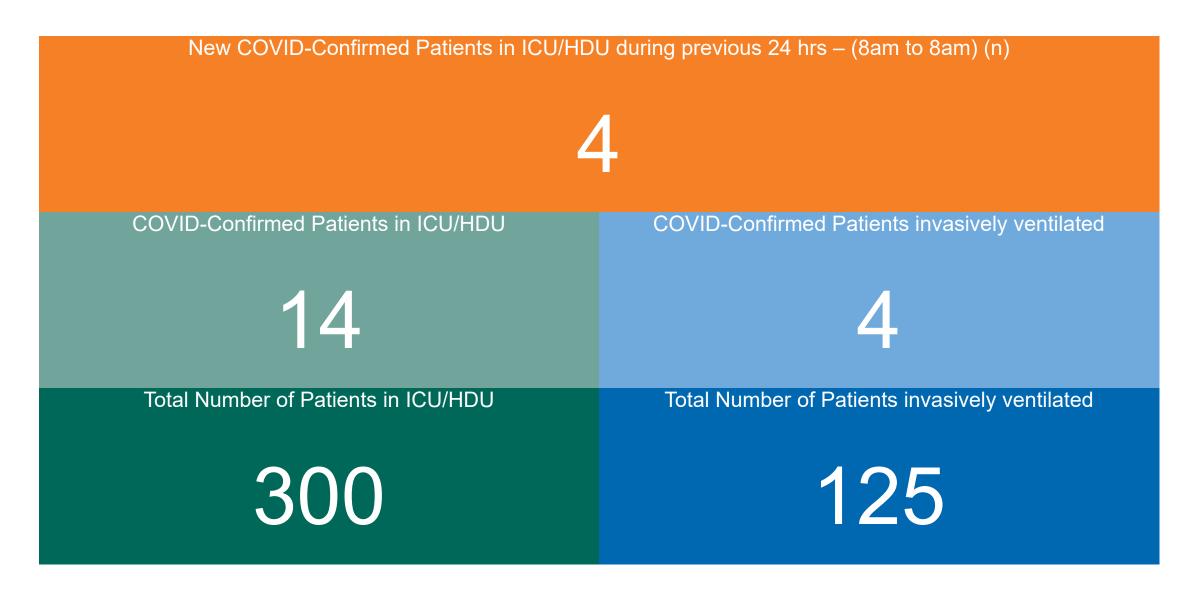

## ICU/HDU Summary as at 09/05/2023 10:30

#### **ADULT**

Total Adult ICU/HDU Beds Open & Staffed

288

Occupied Adult ICU/HDU Beds 278

(Including 14 COVID-19 patients)

Adult ICU/HDU Beds Reserved for Patients

16

### **PAEDS**

Total Paeds ICU/HDU Beds Open & Staffed

30

Occupied Paeds ICU/HDU Beds
22

(Including 0 COVID-19 patients)

Paeds ICU/HDU Beds Reserved for Patients

2