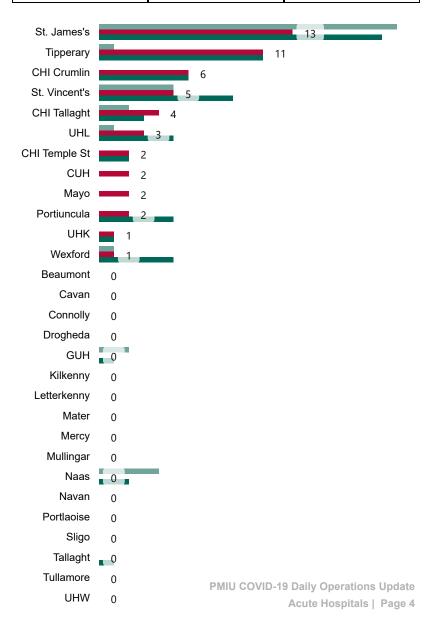

## **Confirmed COVID-19 Cases in ICU/HDU**

Confirmed COVID-19 Cases in ICU/HDU 09/05/2023