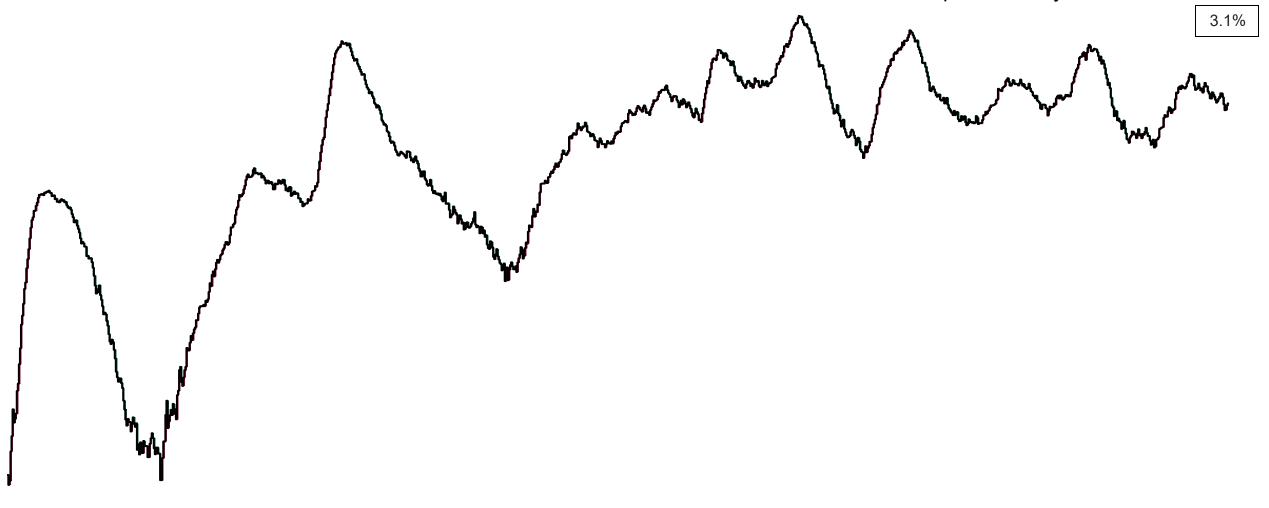

## Percentage Variance at <u>8am</u> of Confirmed COVID-19 cases Admitted Across 29 sites compared to the previous day

% Variance at 8am of confirmed COVID-19 cases admitted across 29 sites to the previous day