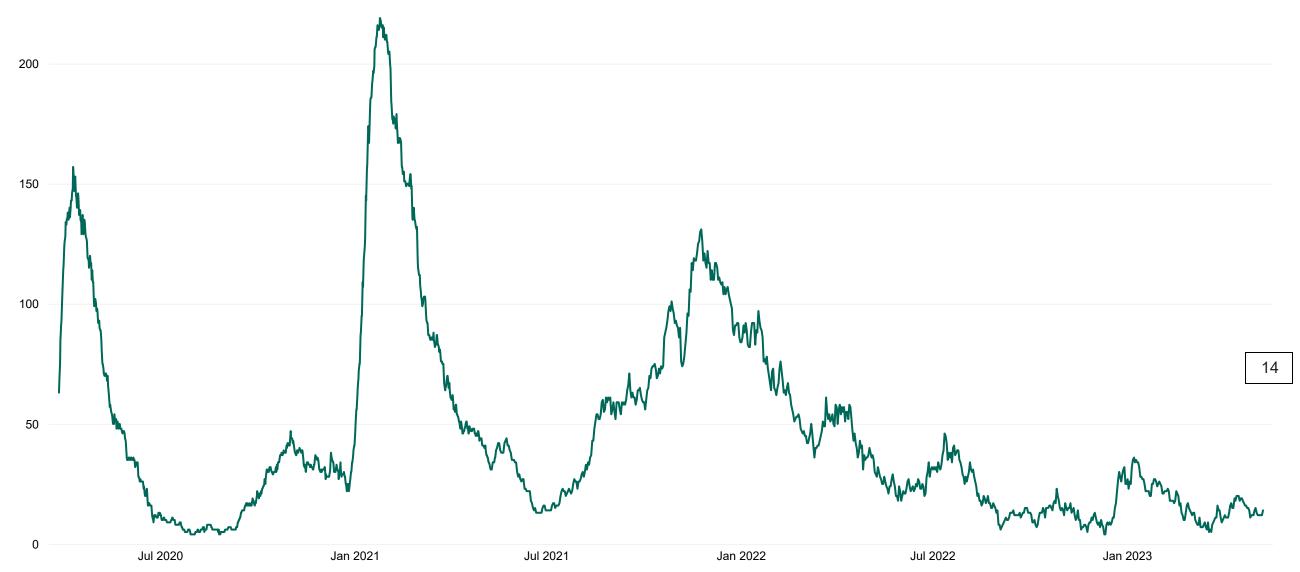

## **Confirmed COVID-19 Cases in ICU/HDU**

Confirmed COVID-19 Cases in ICU/HDU from 27/03/2020 to 09/05/2023