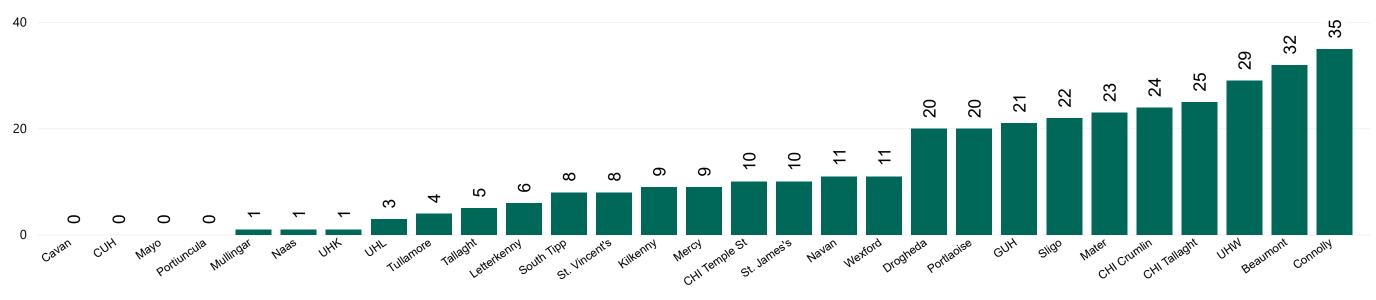

## Geographical Spread of COVID-19 Confirmed Cases and Suspected Cases across Acute Hospital Sites as at 09/11/2020 20:00