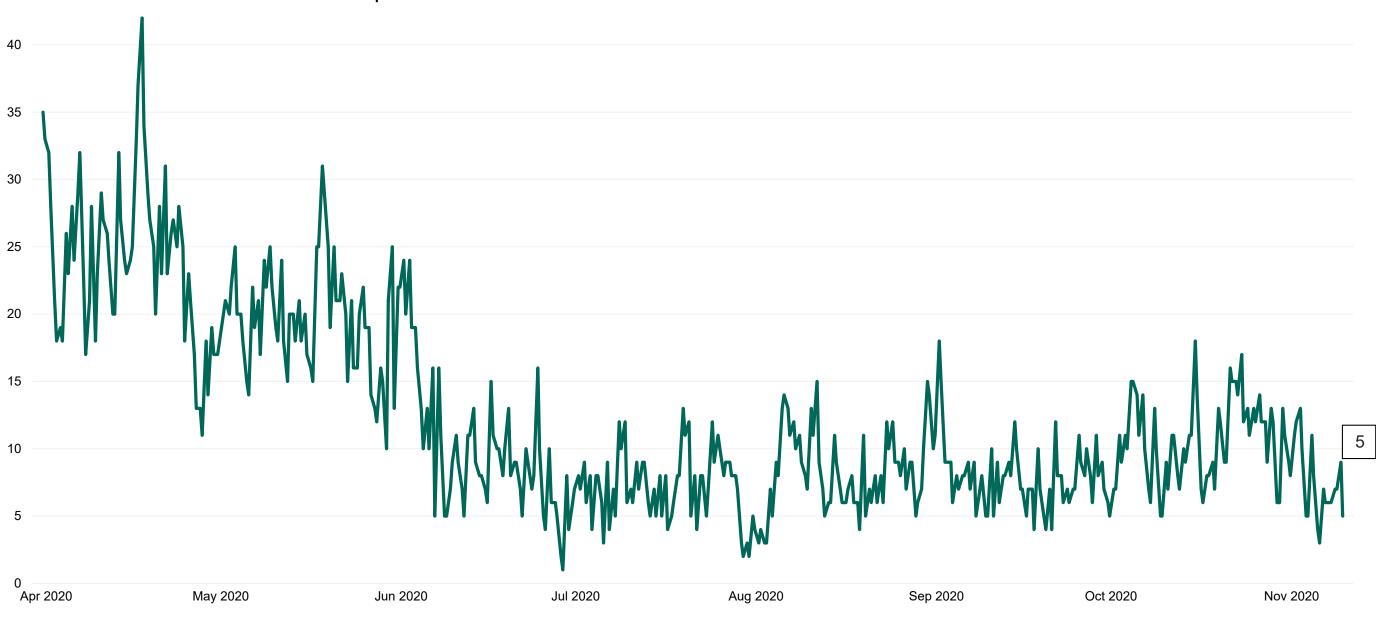

#### **Confirmed COVID-19 Cases in Critical Care Units**

Confirmed COVID-19 Cases in Critical Care Units from 27/03/2020 to 09/11/2020