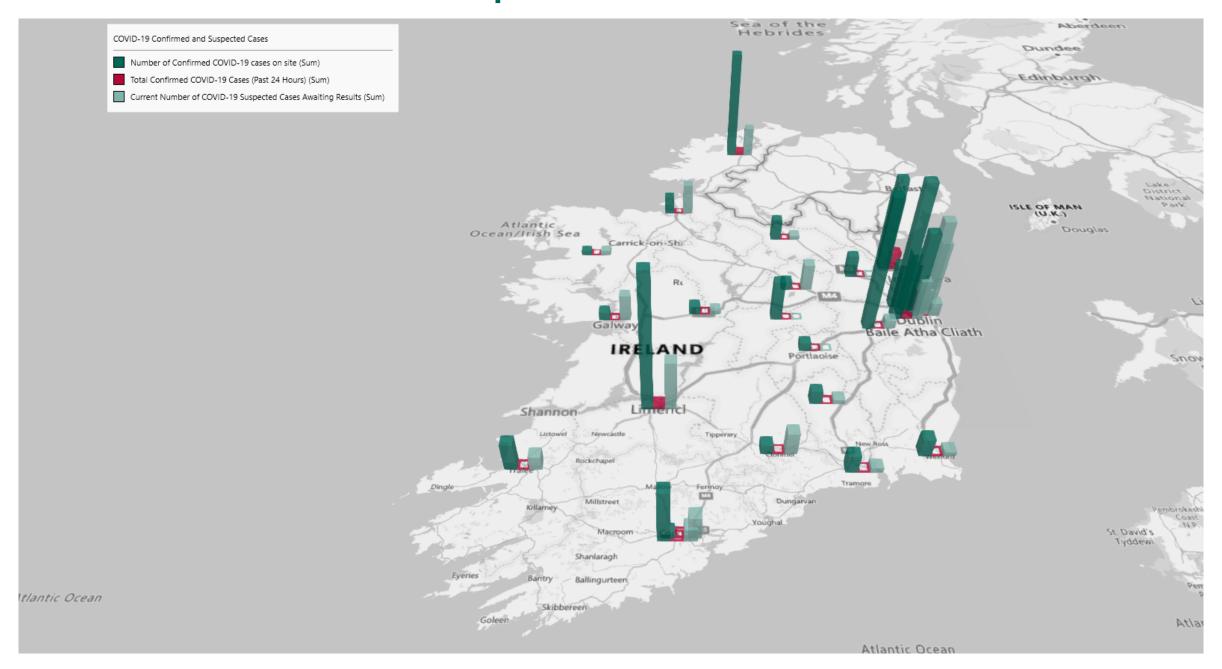

## Geographical Spread of COVID-19 Confirmed Cases and Suspected Cases across Acute Hospital Sites as at 09/11/2020 20:00