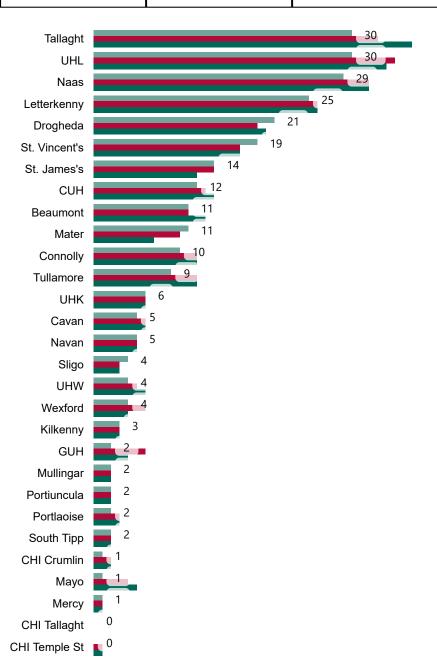

# Number of Confirmed COVID-19 Cases Admitted across 29 acute sites (including CHI)

Number of Confirmed COVID-19 Cases Admitted on Site at 0800hrs, 1400hrs and 2000hrs