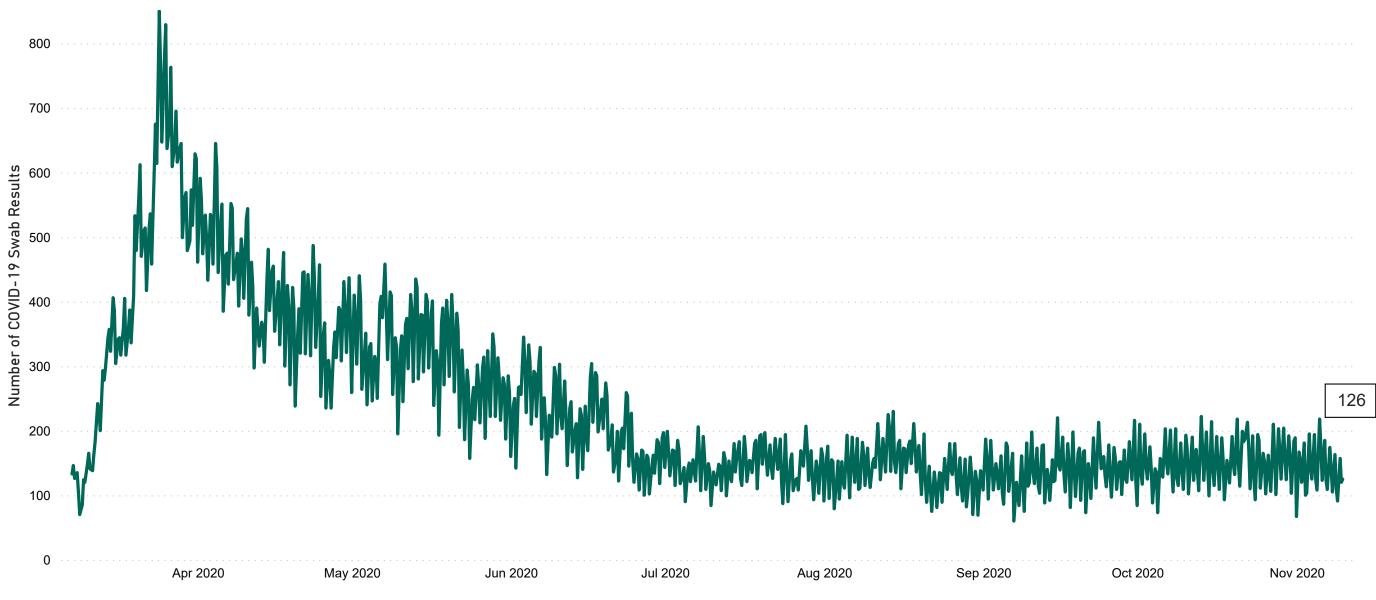

# Number of Suspected COVID-19 Swab Results Awaited Across 29 acute sites as at 09/11/2020

Number of COVID-19 Swab Results Awaited at 0800hrs, 1400hrs and 2000hrs