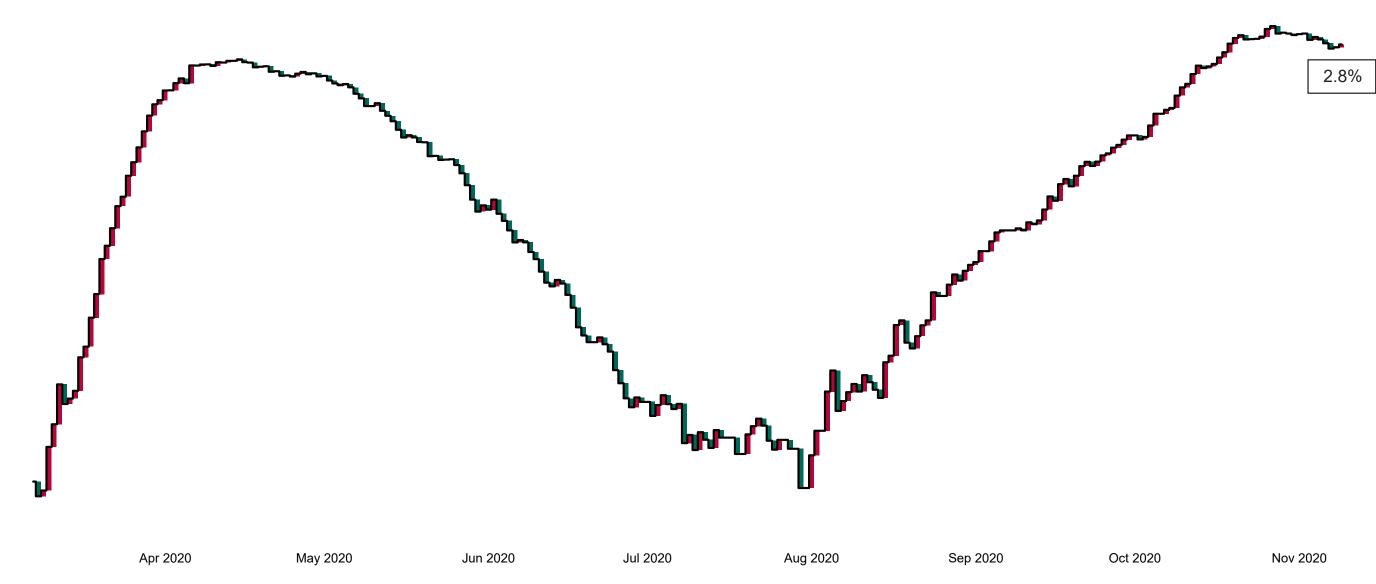

# Number of Confirmed COVID-19 Cases Admitted across 29 acute sites (including CHI)

Number of Confirmed COVID-19 Cases Admitted on Site at 0800hrs, 1400hrs and 2000hrs

## Percentage Variance at <u>8am</u> of Confirmed COVID-19 cases Admitted Across 29 sites compared to the previous day

% Variance at 8am of confirmed COVID-19 cases admitted across 29 sites to the previous day