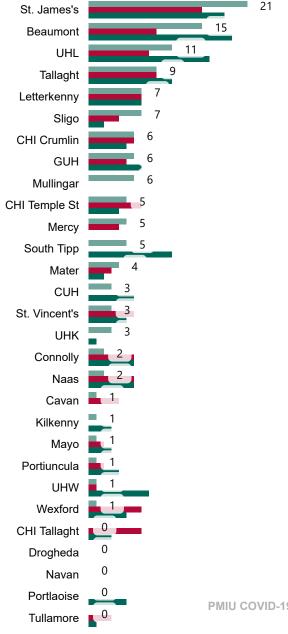

#### **Confirmed COVID-19 Cases in Critical Care Units**

Confirmed COVID-19 Cases in Critical Care Units 09/11/2020