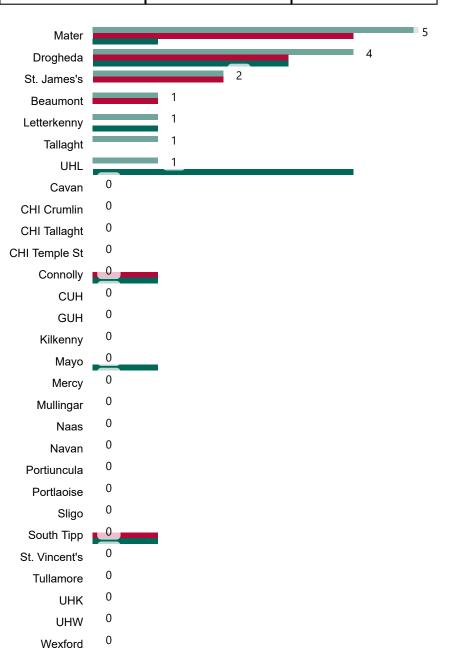

#### **Suspected COVID-19 Cases in Critical Care Units**

Suspected COVID-19 Cases in Critical Care Units 09/11/2020