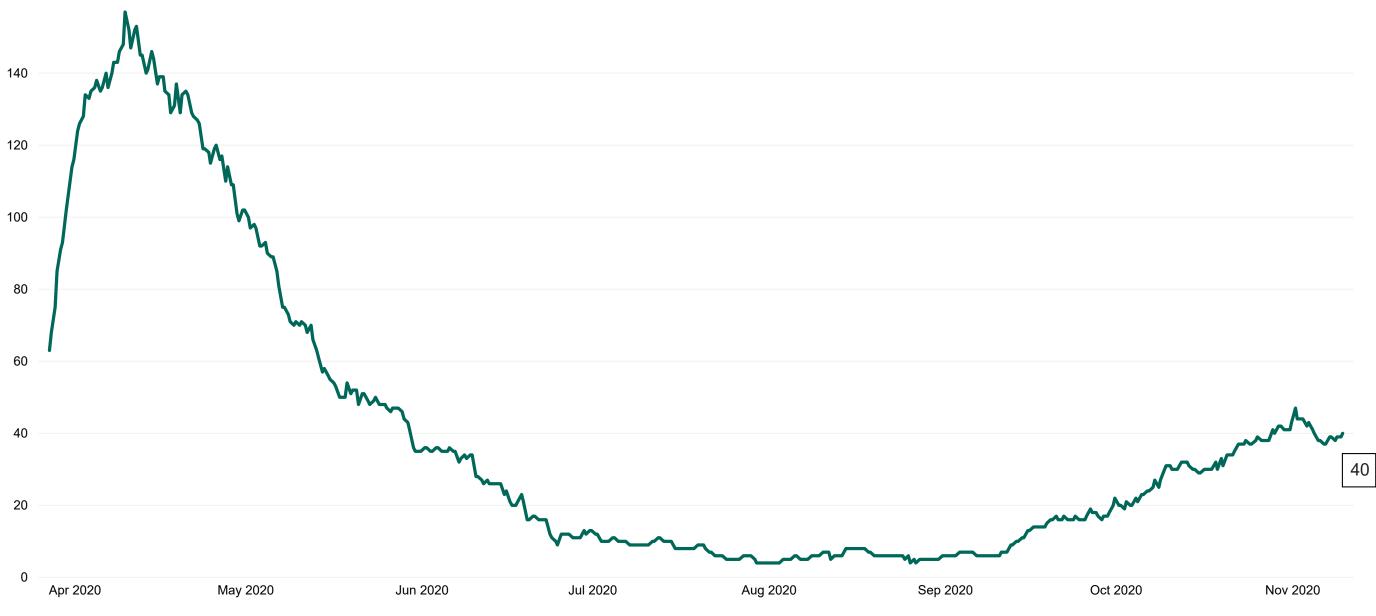

#### **Confirmed COVID-19 Cases in Critical Care Units**

Confirmed COVID-19 Cases in Critical Care Units from 27/03/2020 to 09/11/2020