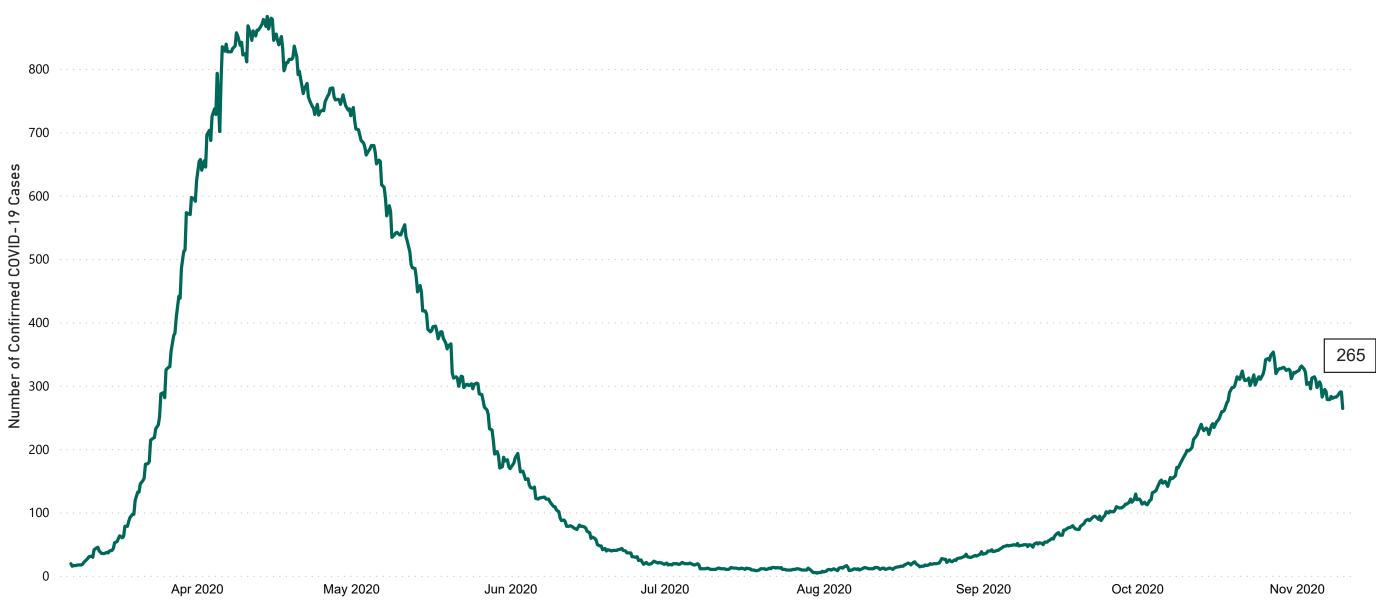

### Confirmed Cases of COVID-19 in the Republic of Ireland as at 09/11/2020

Confirmed Cases of COVID-19 in the Republic of Ireland as of 09/11/2020