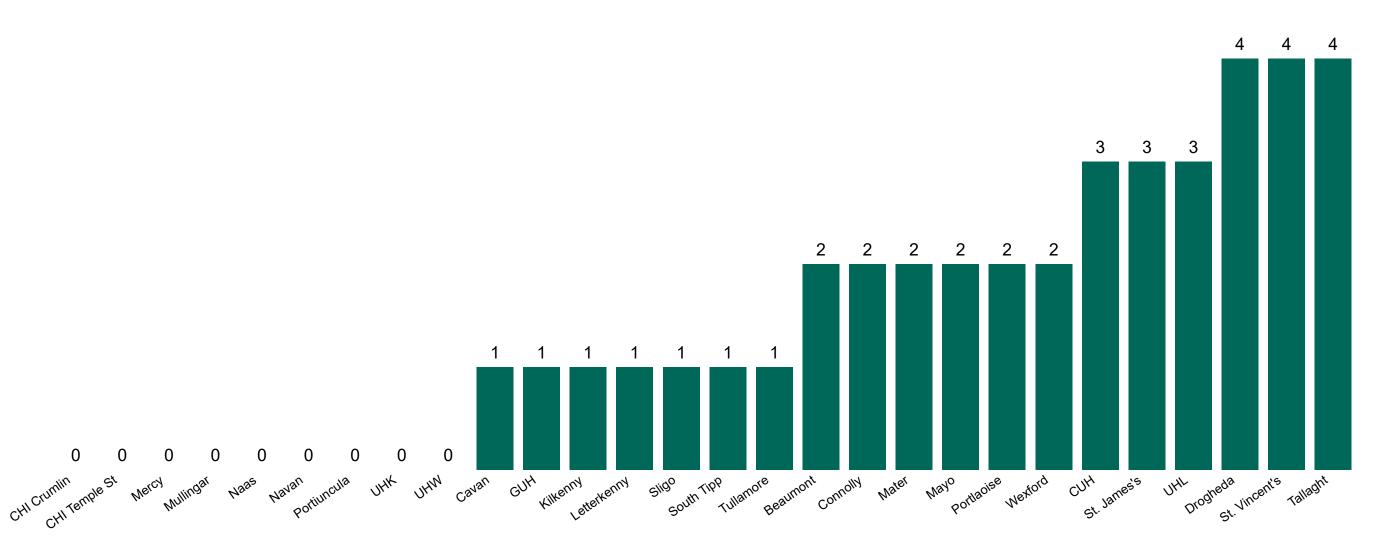

#### **Confirmed COVID-19 Cases in Critical Care Units**

Confirmed COVID-19 Cases in Critical Care Units 09/11/2020