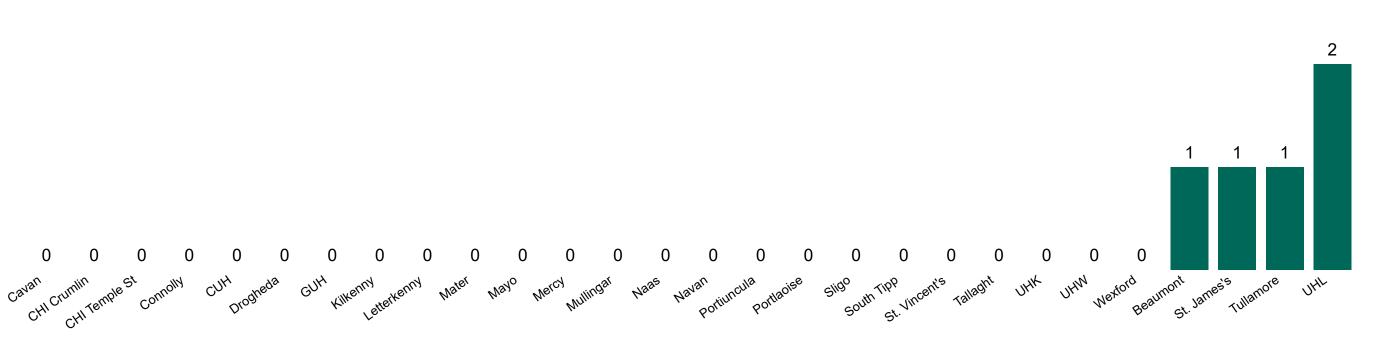

#### **Suspected COVID-19 Cases in Critical Care Units**

Suspected COVID-19 Cases in Critical Care Units 09/11/2020