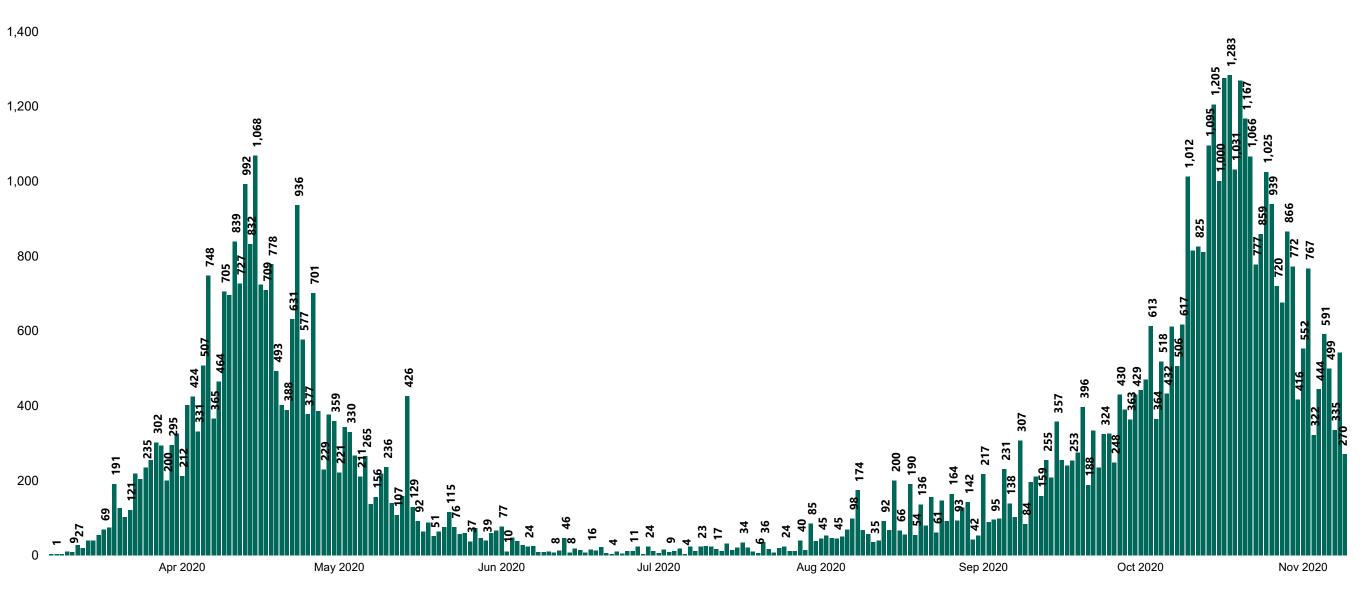

### New Confirmed COVID-19 Cases in the Republic of Ireland as at 09/11/2020

New COVID-19 Cases in the Republic of Ireland as of 09/11/2020