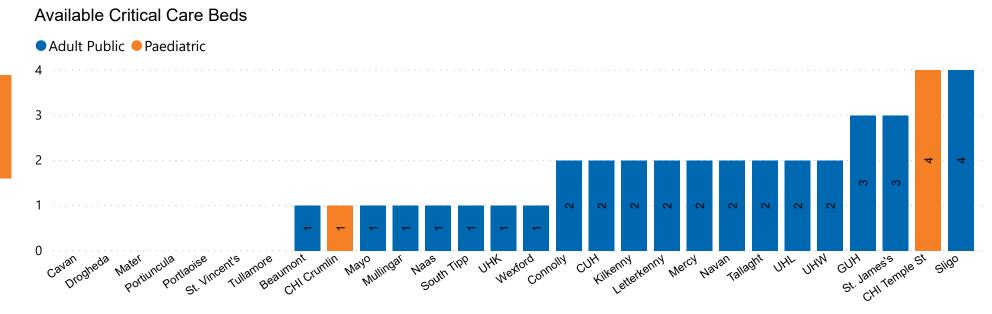

#### **Number of Critical Beds Available on 09/11/2020**

Number of Available Critical Care Beds at 18:30

Adult Public Beds Paeds Beds

5

\*Due to the dynamic nature of reporting, available beds may differ depending on capacity and reserved status at individual sites for critical care beds. Furthermore, some of the available beds may be specialist beds, not available for admission of general ICU patients.