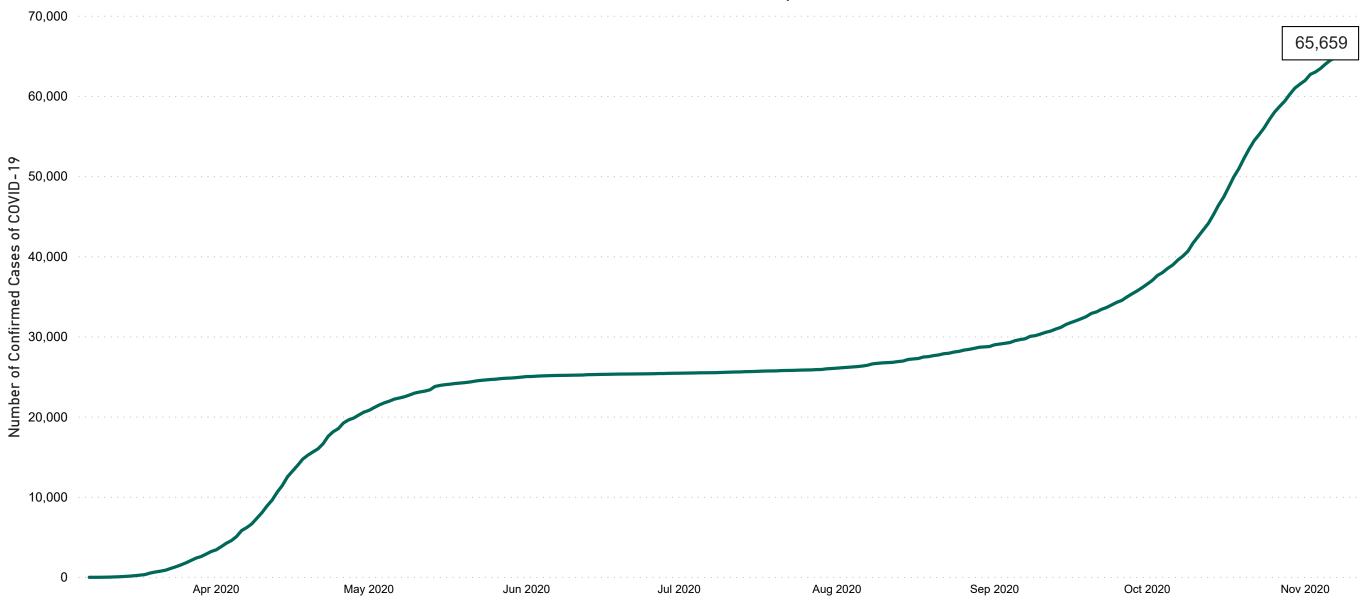

### Confirmed Cases of COVID-19 in the Republic of Ireland as at 09/11/2020

Confirmed Cases of COVID-19 in the Republic of Ireland as of 09/11/2020