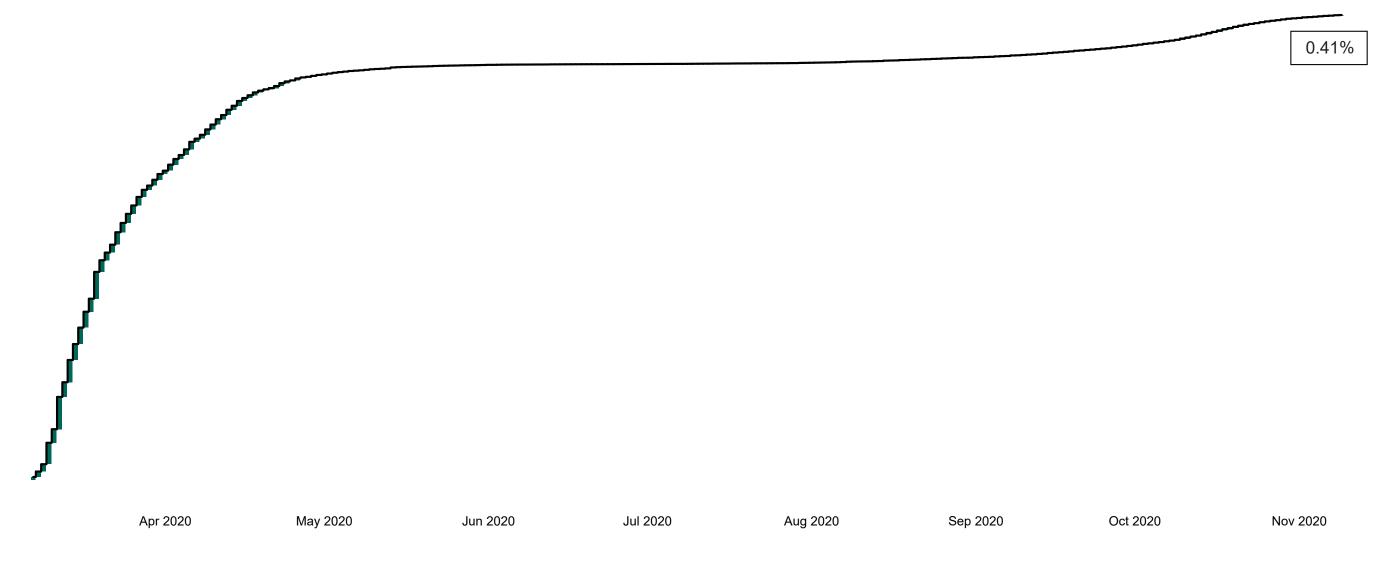

#### Percentage Increase compared to the Previous Day as at 09/11/2020

% Increase in total confirmed cases compared to the previous day since 06 March
\* Baseline is 13 cases at 05-March-2020