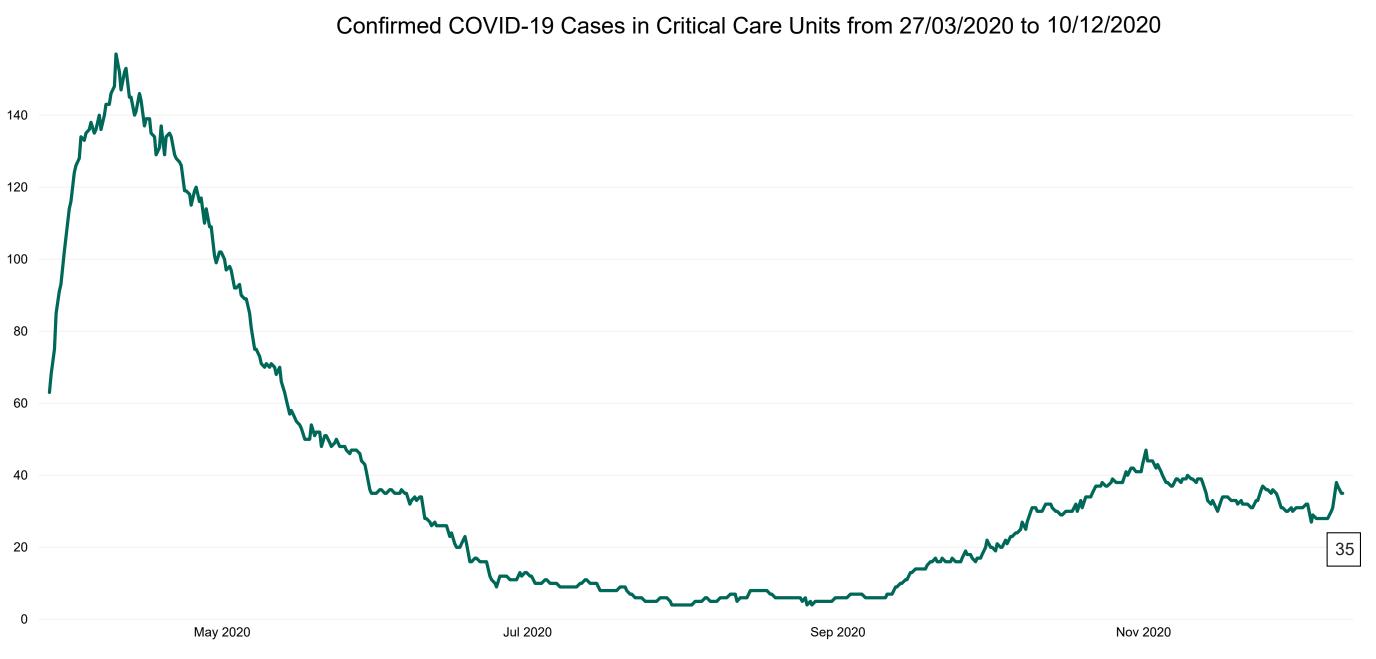

### **Confirmed COVID-19 Cases in Critical Care Units**

Confirmed COVID-19 Cases in Critical Care Units 10/12/2020

### **Confirmed COVID-19 Cases in Critical Care Units**

Source: ICU Bed Information System (National office of Clinical Audit (NOCA))

PMIU COVID-19 Daily Operations Update Acute Hospitals | Page 13

## **Critical Care Summary as at 10/12/2020 18:30**

| Confirmed COVID-19 cases in Critical Care Units                                                     | Suspected COVID-19 cases in Critical Care Units                                                      |
|-----------------------------------------------------------------------------------------------------|------------------------------------------------------------------------------------------------------|
| 35                                                                                                  | 8                                                                                                    |
| COVID-19 Deaths in Critical Care Units during previous<br>24hrs (8am to 8am) – update at 10am daily | Suspected COVID-19 Deaths in Critical Care during previous 24hrs (8am to 8am) – update at 10am daily |
| 0                                                                                                   | 0                                                                                                    |
| Confirmed COVID-19 Ventilated cases                                                                 | Suspected COVID-19 Ventilated cases                                                                  |
| 18                                                                                                  | 2                                                                                                    |