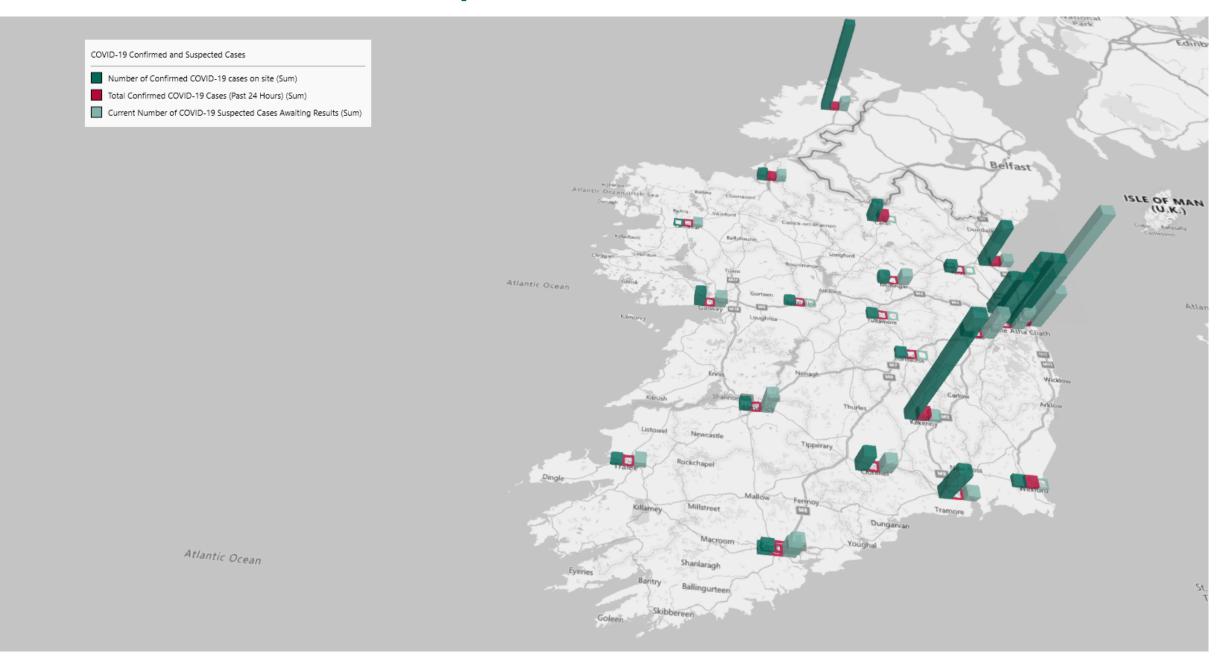

### Geographical Spread of COVID-19 Confirmed Cases and Suspected Cases across Acute Hospital Sites as at 10/12/2020 20:00