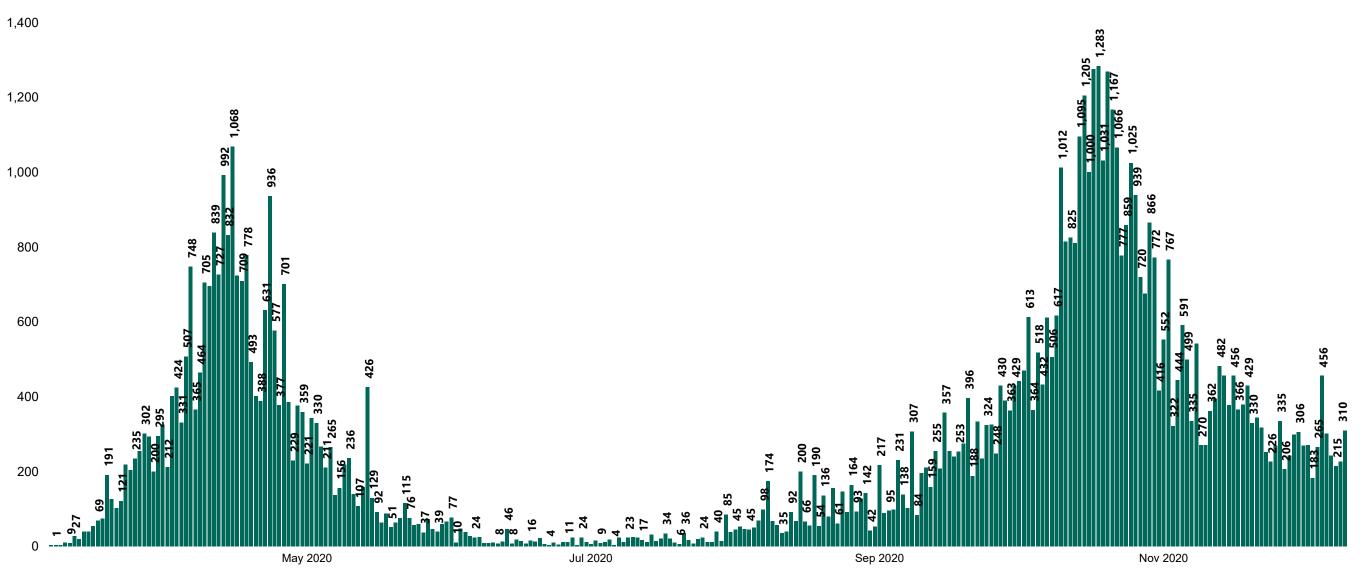

### New Confirmed COVID-19 Cases in the Republic of Ireland as at 10/12/2020

New COVID-19 Cases in the Republic of Ireland as of 10/12/2020

Source: Department of Health 2020, < https://www.gov.ie/en/news/7e0924-latest-updates-on-covid-19-coronavirus/>