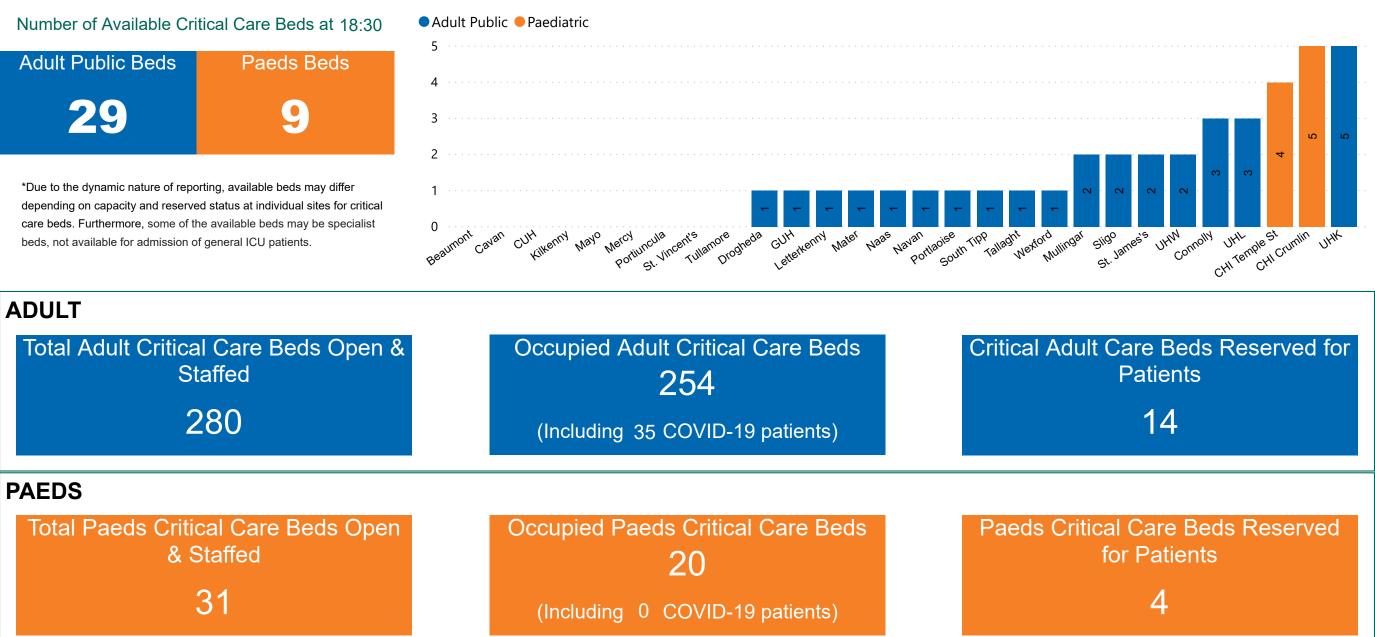

## Number of Critical Beds Available on 10/12/2020

Available Critical Care Beds

Sources: (Critical Care Bed Vacancies) - ICU Bed Information System (National Office of Clinical Audit (NOCA))

## **Critical Care Summary as at 10/12/2020 18:30**

| Confirmed COVID-19 cases in Critical Care Units                                                     | Suspected COVID-19 cases in Critical Care Units                                                      |
|-----------------------------------------------------------------------------------------------------|------------------------------------------------------------------------------------------------------|
| 35                                                                                                  | 8                                                                                                    |
| COVID-19 Deaths in Critical Care Units during previous<br>24hrs (8am to 8am) – update at 10am daily | Suspected COVID-19 Deaths in Critical Care during previous 24hrs (8am to 8am) – update at 10am daily |
| 0                                                                                                   | 0                                                                                                    |
| Confirmed COVID-19 Ventilated cases                                                                 | Suspected COVID-19 Ventilated cases                                                                  |
| 18                                                                                                  | 2                                                                                                    |