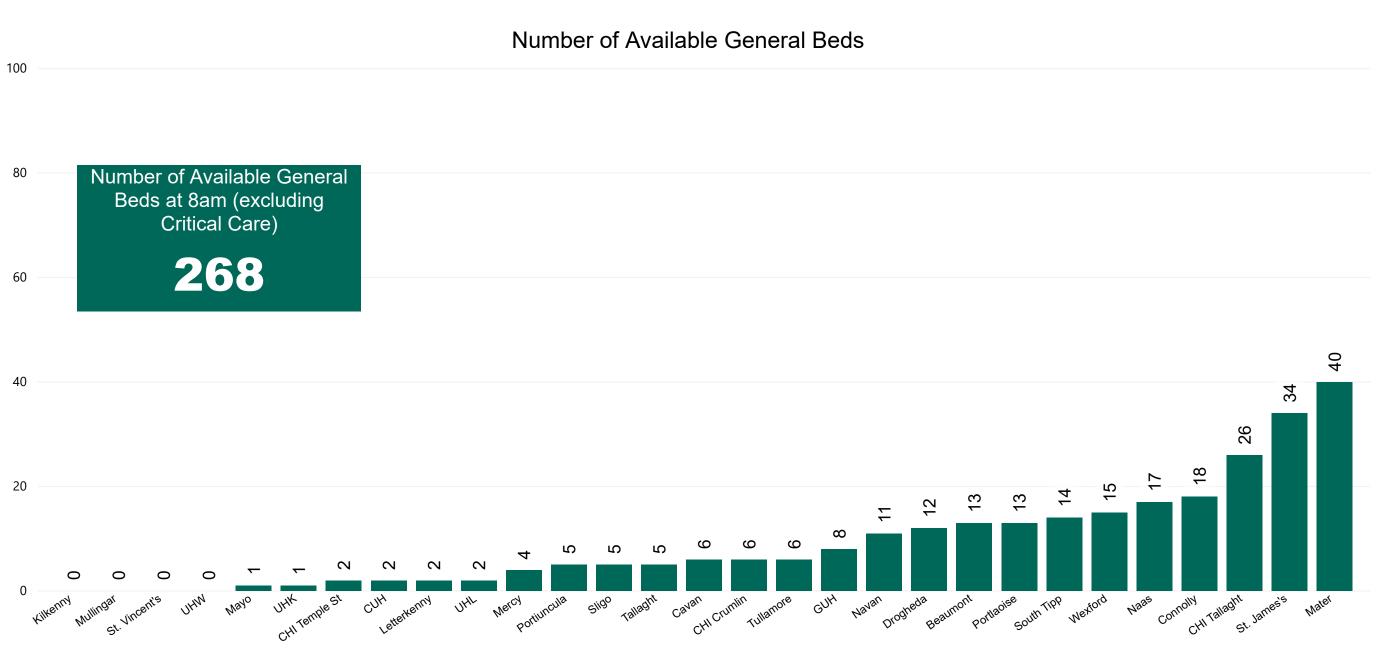

### Number of Available General Beds on 10/12/2020

Sources: (General Bed Vacancies) - SBAR Portal