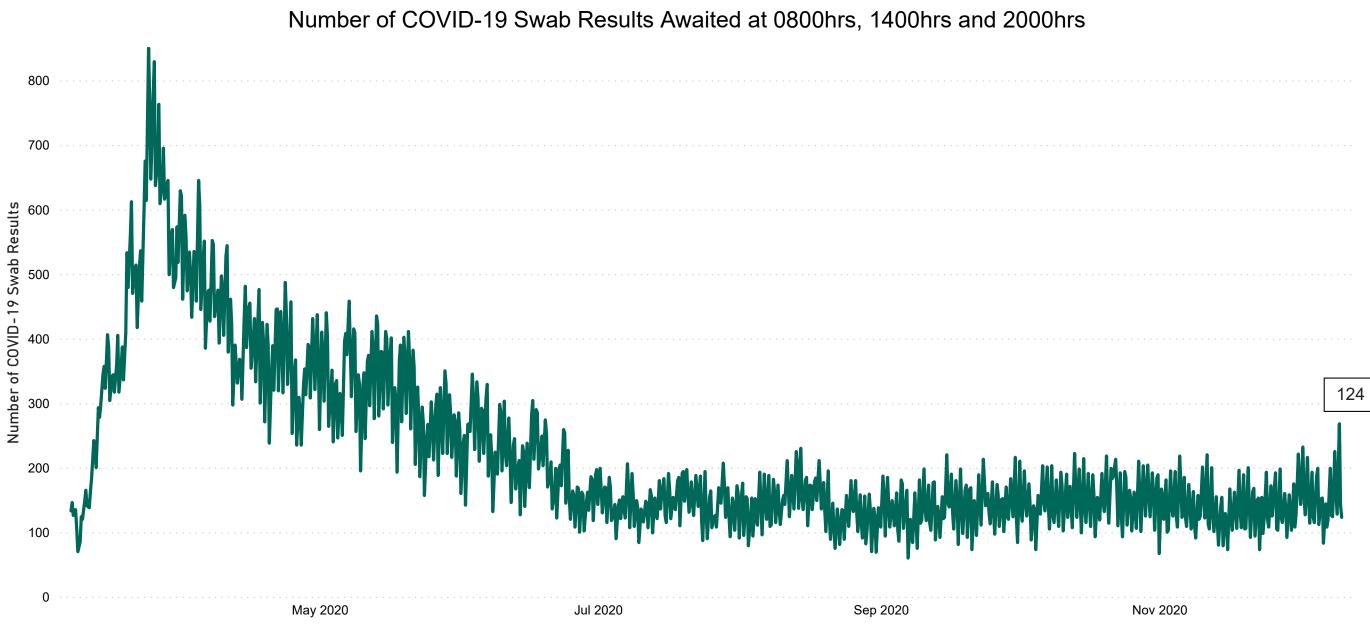

# Number of Suspected COVID-19 Swab Results Awaited Across 29 acute sites as at 10/12/2020

PMIU COVID-19 Daily Operations Update Acute Hospitals | Page 8

### Current Number of COVID-19 Suspected Cases

| 8am | 2pm | 8pm |
|-----|-----|-----|
| 269 | 143 | 124 |