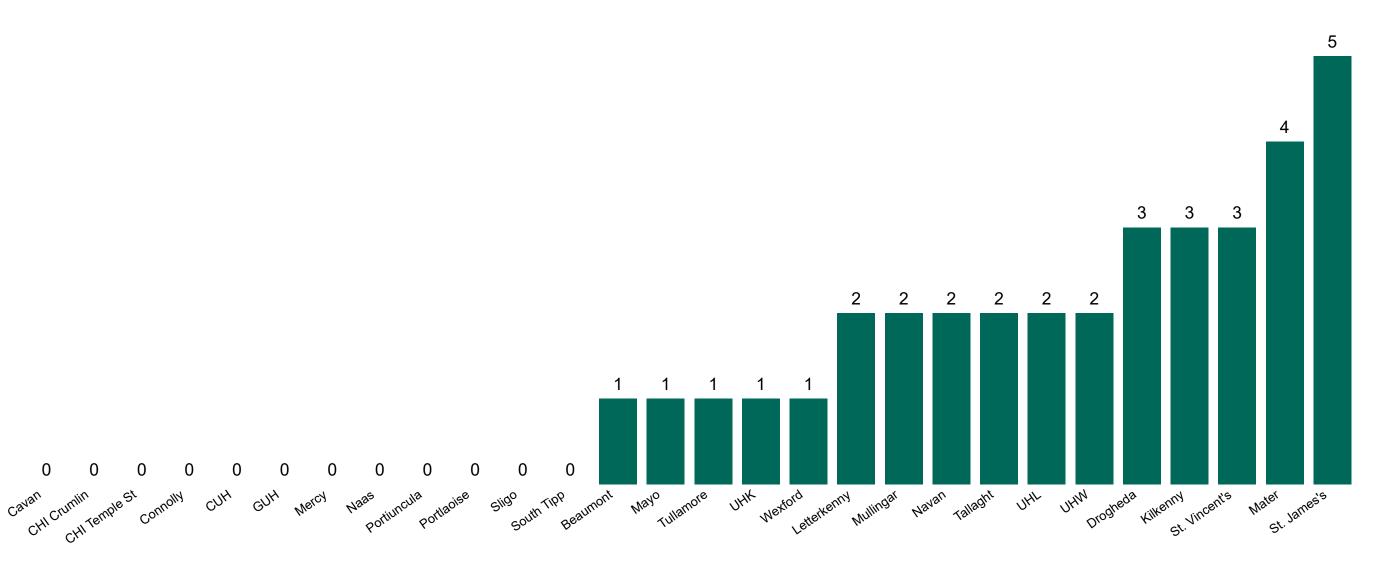

### **Confirmed COVID-19 Cases in Critical Care Units**

Confirmed COVID-19 Cases in Critical Care Units 10/12/2020

### **Confirmed COVID-19 Cases in Critical Care Units**

Source: ICU Bed Information System (National office of Clinical Audit (NOCA))

PMIU COVID-19 Daily Operations Update Acute Hospitals | Page 13