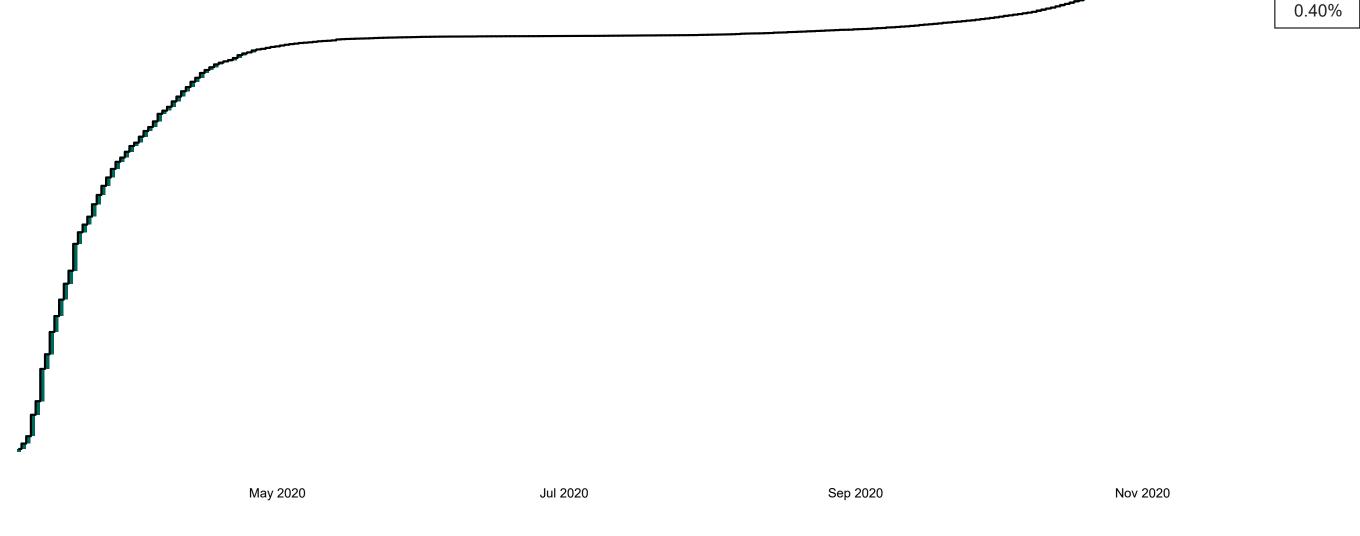

### Percentage Increase compared to the Previous Day as at 10/12/2020

% Increase in total confirmed cases compared to the previous day since 06 March \* Baseline is 13 cases at 05-March-2020