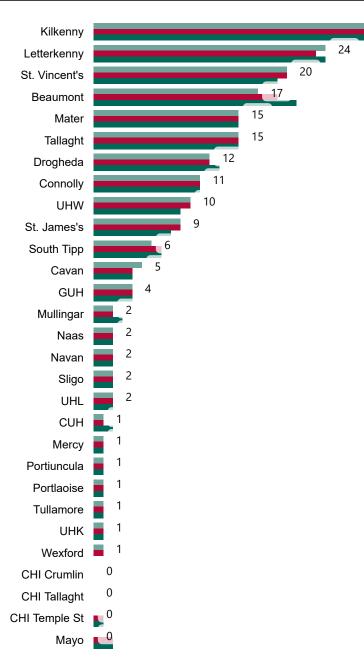

### Geographical Spread of COVID-19 Confirmed Cases and Suspected Cases across Acute Hospital Sites as at 10/12/2020 20:00