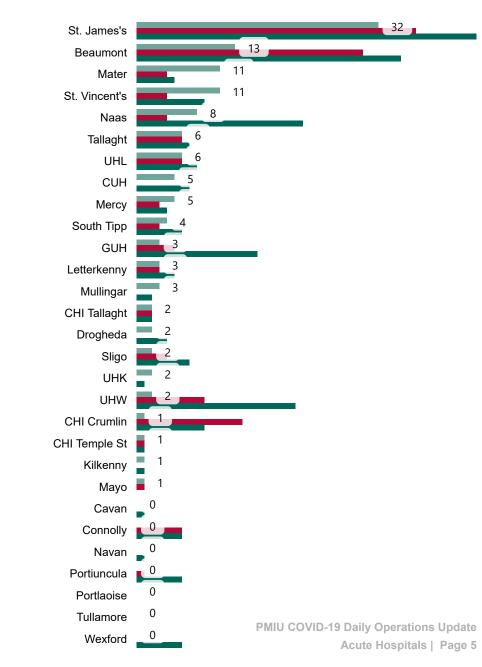

### Geographical Spread of COVID-19 Confirmed Cases and Suspected Cases across Acute Hospital Sites as at 10/12/2020 20:00