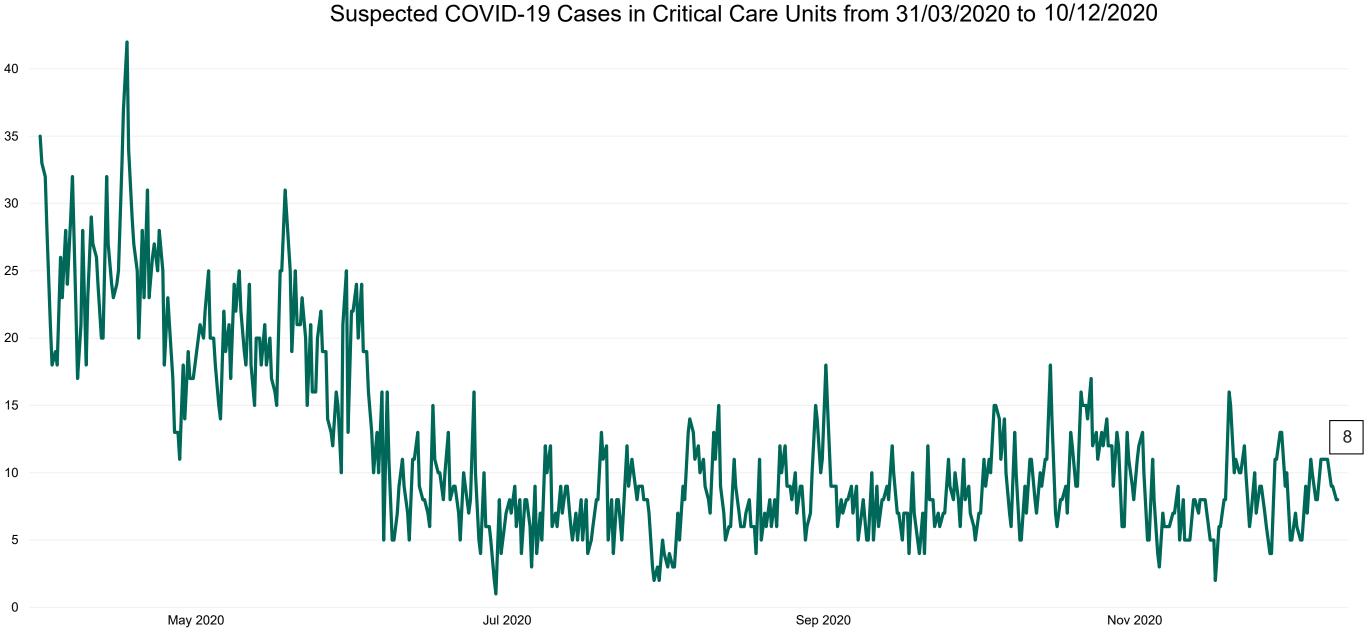

### **Suspected COVID-19 Cases in Critical Care Units**

Suspected COVID-19 Cases in Critical Care Units 10/12/2020

2

## **Suspected COVID-19 Cases in Critical Care Units**

Source: ICU Bed Information System (National office of Clinical Audit (NOCA))

PMIU COVID-19 Daily Operations Update Acute Hospitals | Page 15

## **Critical Care Summary as at 10/12/2020 18:30**

| Confirmed COVID-19 cases in Critical Care Units                                                     | Suspected COVID-19 cases in Critical Care Units                                                      |
|-----------------------------------------------------------------------------------------------------|------------------------------------------------------------------------------------------------------|
| 35                                                                                                  | 8                                                                                                    |
| COVID-19 Deaths in Critical Care Units during previous<br>24hrs (8am to 8am) – update at 10am daily | Suspected COVID-19 Deaths in Critical Care during previous 24hrs (8am to 8am) – update at 10am daily |
| 0                                                                                                   | 0                                                                                                    |
| Confirmed COVID-19 Ventilated cases                                                                 | Suspected COVID-19 Ventilated cases                                                                  |
| 18                                                                                                  | 2                                                                                                    |