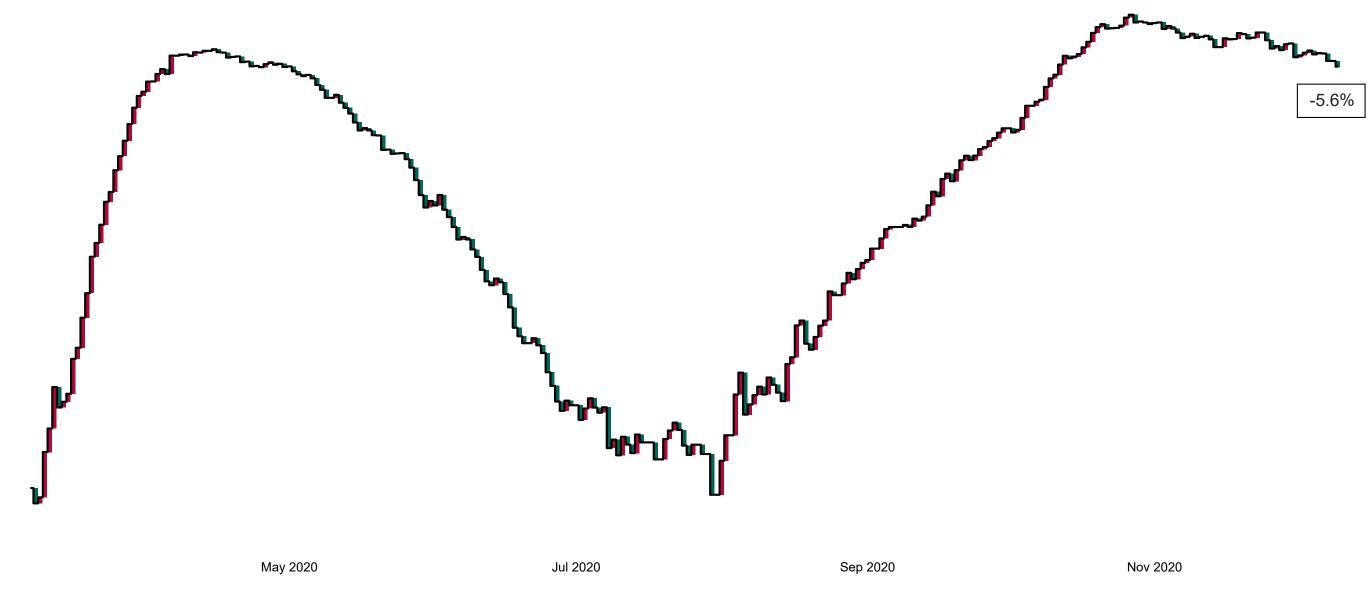

# Percentage Variance at <u>8am</u> of Confirmed COVID-19 cases Admitted Across 29 sites compared to the previous day

% Variance at 8am of confirmed COVID-19 cases admitted across 29 sites to the previous day