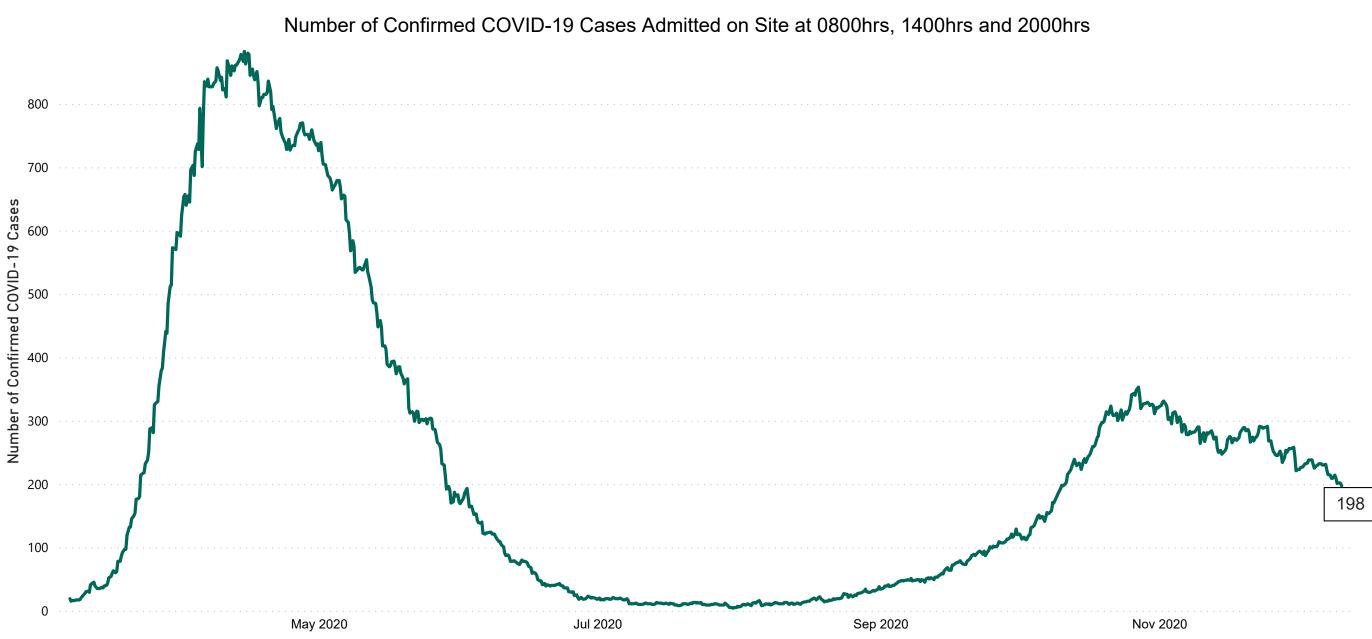

# Number of Confirmed COVID-19 Cases Admitted across 29 acute sites (including CHI)