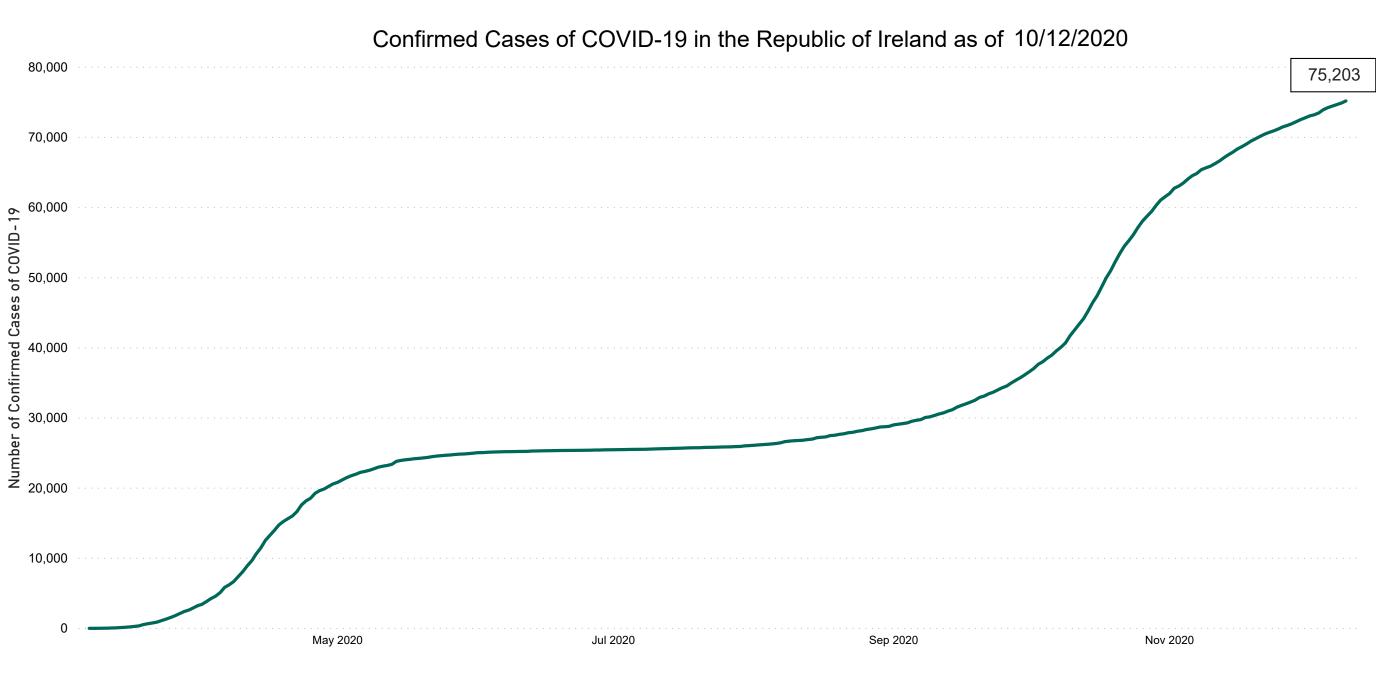

**COVID-19 Daily Operations Update Acute Hospitals** 

Performance Management and Improvement Unit

2000hrs Thursday 10th December 2020



### New Confirmed COVID-19 Cases in the Republic of Ireland as at 10/12/2020

New COVID-19 Cases in the Republic of Ireland as of 10/12/2020



Source: Department of Health 2020, < https://www.gov.ie/en/news/7e0924-latest-updates-on-covid-19-coronavirus/>

### Percentage Increase compared to the Previous Day as at 10/12/2020

% Increase in total confirmed cases compared to the previous day since 06 March \* Baseline is 13 cases at 05-March-2020



## Confirmed Cases of COVID-19 in the Republic of Ireland as at 10/12/2020



### Geographical Spread of COVID-19 Confirmed Cases and Suspected Cases across Acute Hospital Sites as at 10/12/2020 20:00



#### Total Confirmed COVID-19 Cases

| 8am | 2pm | 8pm |
|-----|-----|-----|
| 203 | 202 | 198 |

33



### Total Confirmed COVID-19 Cases (Past 24 Hours)

| 8am | 2pm | 8pm |
|-----|-----|-----|
| 15  | 15  | 13  |

| Desumeent     |   |       | 2 |  |  |
|---------------|---|-------|---|--|--|
| Beaumont      |   |       | 2 |  |  |
| Cavan         |   |       |   |  |  |
| Kilkenny      |   |       | 2 |  |  |
| Connolly      |   | 1     |   |  |  |
| Drogheda      |   | 1     |   |  |  |
| Letterkenny   |   | 1     |   |  |  |
| Sligo         |   | 1     |   |  |  |
| St. James's   |   | 1     |   |  |  |
| St. Vincent's |   | 1     |   |  |  |
| Wexford