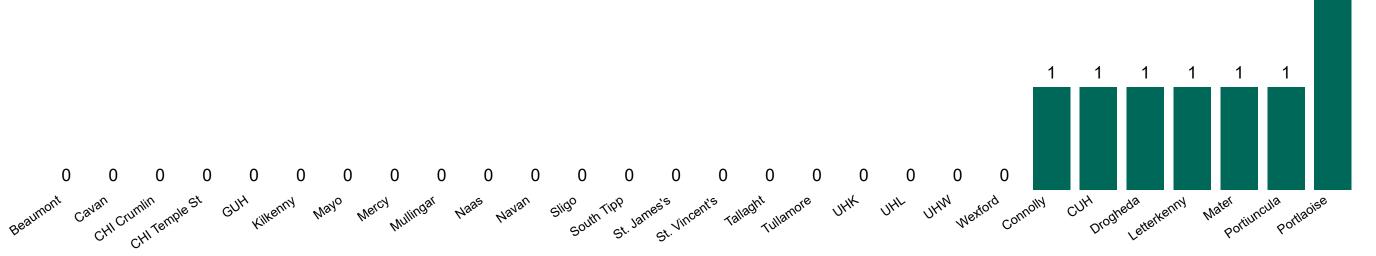

### Total Confirmed COVID-19 Cases (Past 24 Hours)

| 8am | 2pm | 8pm |
|-----|-----|-----|
| 15  | 15  | 13  |

| Desumeent     |   |       | 2 |  |  |
|---------------|---|-------|---|--|--|
| Beaumont      |   |       | 2 |  |  |
| Cavan         |   |       |   |  |  |
| Kilkenny      |   |       | 2 |  |  |
| Connolly      |   | 1     |   |  |  |
| Drogheda      |   | 1     |   |  |  |
| Letterkenny   |   | 1     |   |  |  |
| Sligo         |   | 1     |   |  |  |
| St. James's   |   | 1     |   |  |  |
| St. Vincent's |   | 1     |   |  |  |
| Wexford       |   | 1     |   |  |  |
| CHI Crumlin   | 0 |       |   |  |  |
| CHI Tallaght  | 0 |       |   |  |  |
| CHI Temple St | 0 |       |   |  |  |
| CUH           | 0 |       |   |  |  |
| GUH           | 0 |       |   |  |  |
| Mater         | 0 | <br>- |   |  |  |
| Мауо          | 0 |       |   |  |  |
| Mercy         | 0 |       |   |  |  |
| Mullingar     | 0 | <br>_ |   |  |  |
| Naas          | 0 |       |   |  |  |
| Navan         | 0 |       |   |  |  |
| Portiuncula   | 0 |       |   |  |  |
| Portlaoise    | 0 |       |   |  |  |
| South Tipp    | 0 |       |   |  |  |
| Tallaght      | 0 |       |   |  |  |
| Tullamore     | 0 |       |   |  |  |
| UHK           | 0 |       |   |  |  |
| UHL           | 0 |       |   |  |  |
| UHW           | 0 |       |   |  |  |
| GIW           |   |       |   |  |  |