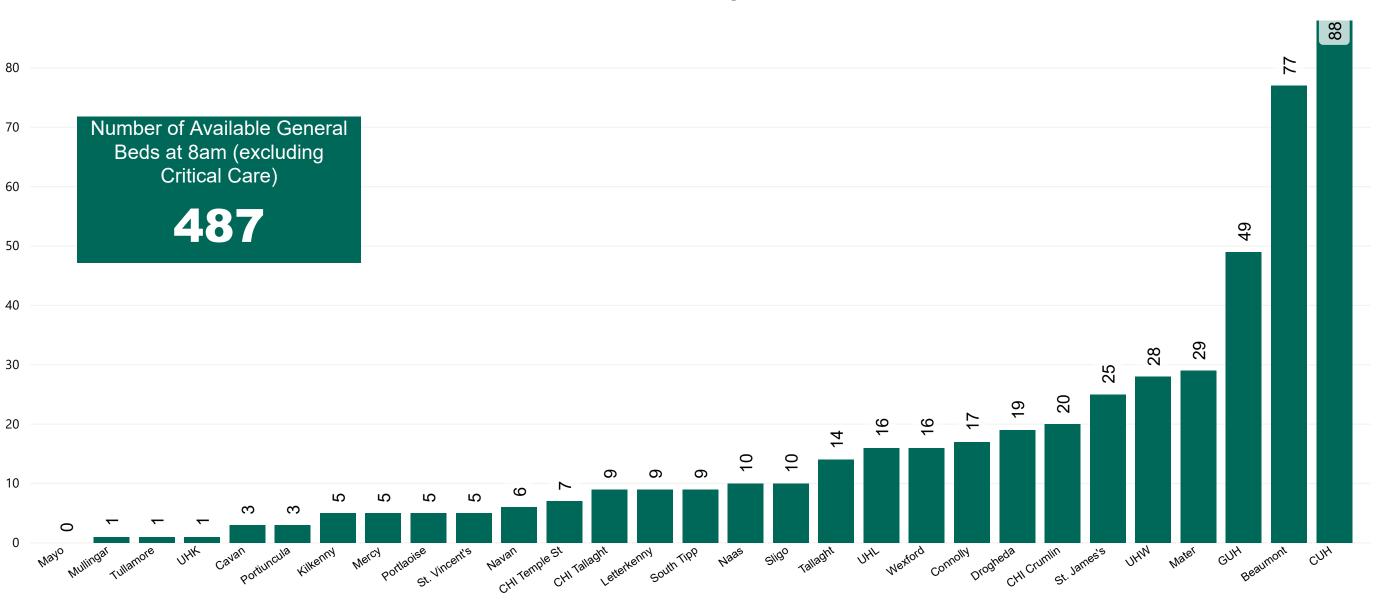

### Number of Available General Beds on 10/02/2021

#### Number of Available General Beds