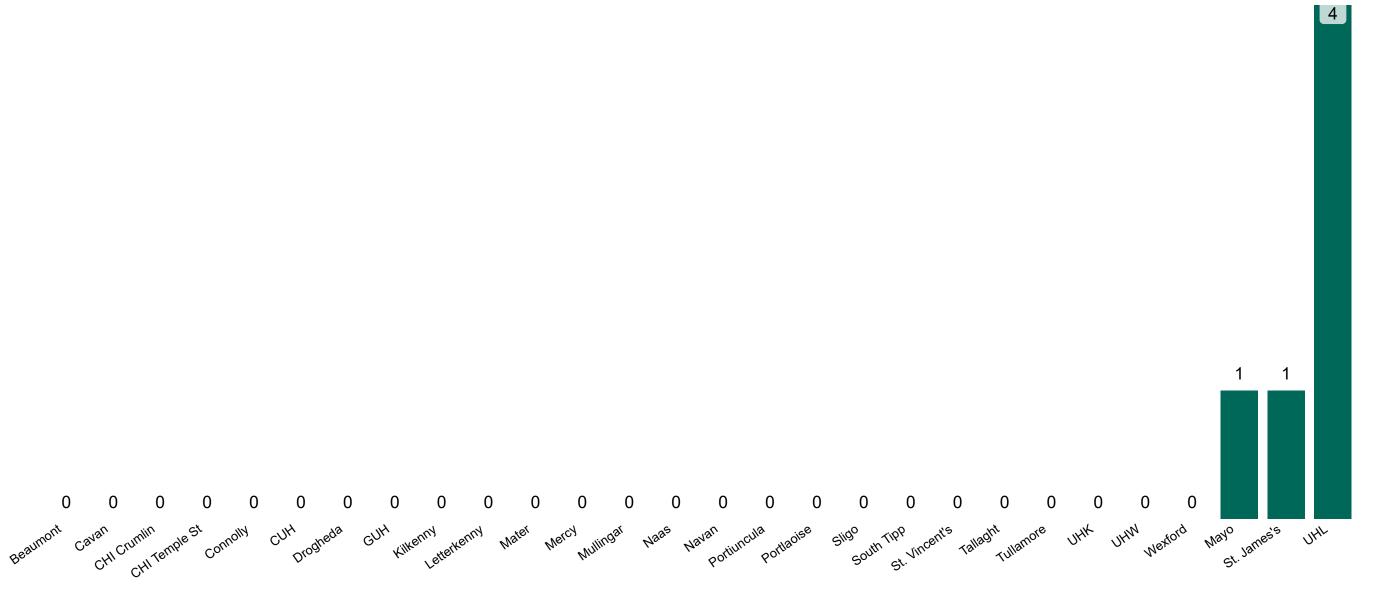

## **Suspected COVID-19 Cases in Critical Care Units**

Suspected COVID-19 Cases in Critical Care Units 10/02/2021