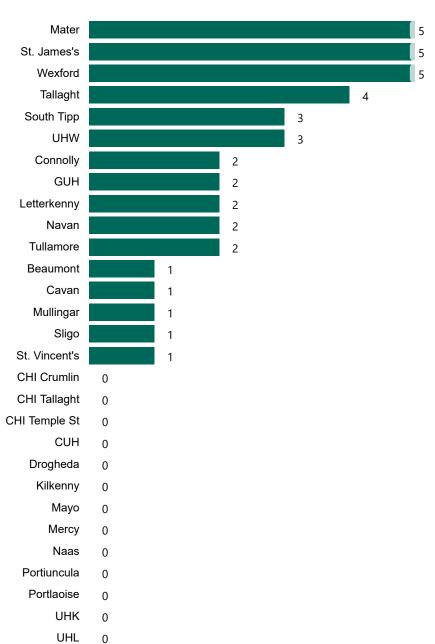

## **Suspected COVID-19 Cases in Critical Care Units**

Suspected COVID-19 Cases in Critical Care Units 10/02/2021