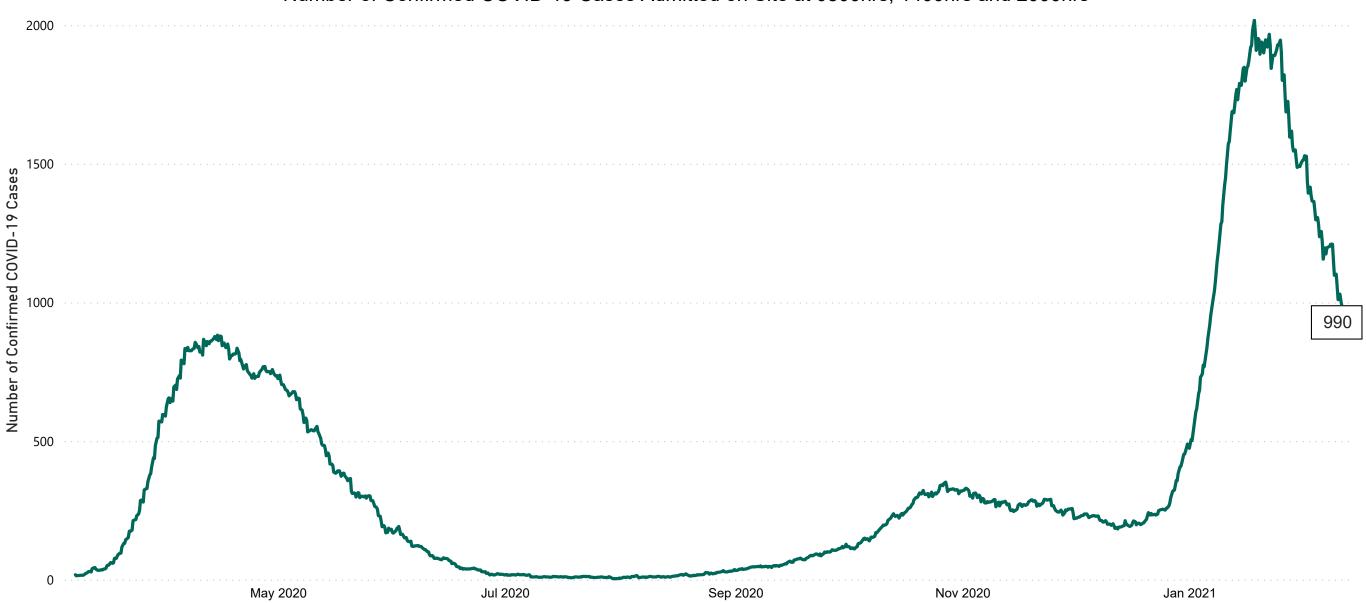

## Number of Confirmed COVID-19 Cases Admitted across 29 acute sites (including CHI)

Number of Confirmed COVID-19 Cases Admitted on Site at 0800hrs, 1400hrs and 2000hrs