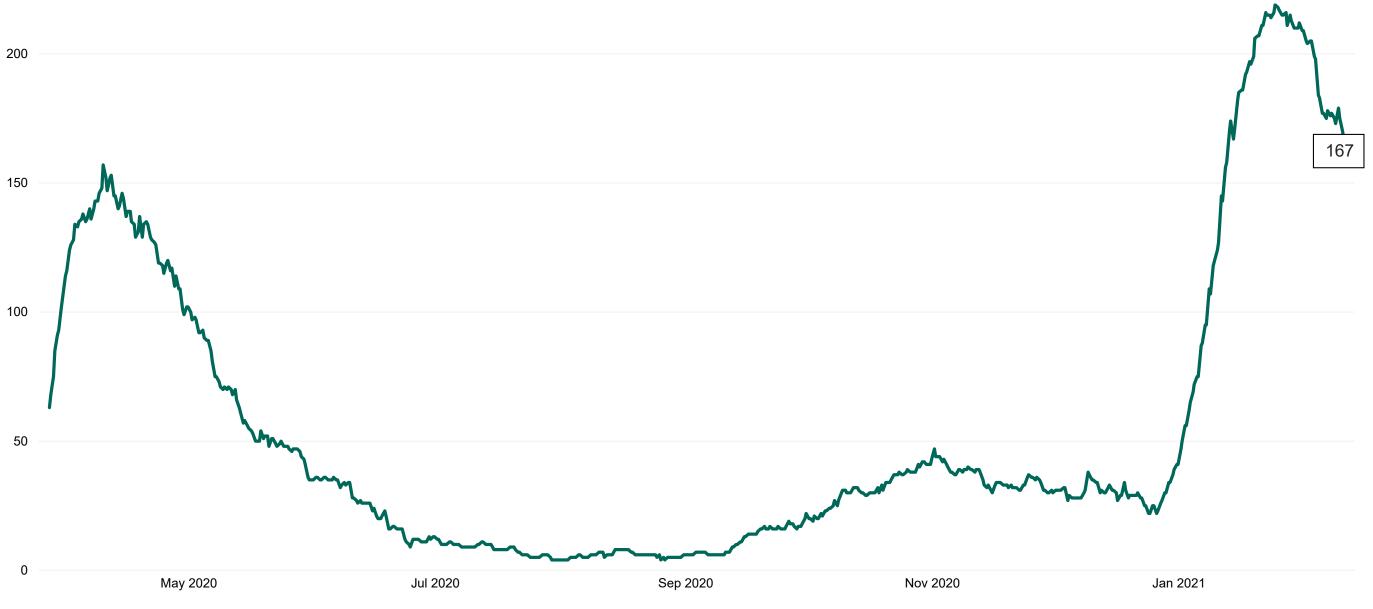

### **Confirmed COVID-19 Cases in Critical Care Units**

Confirmed COVID-19 Cases in Critical Care Units from 27/03/2020 to 10/02/2021