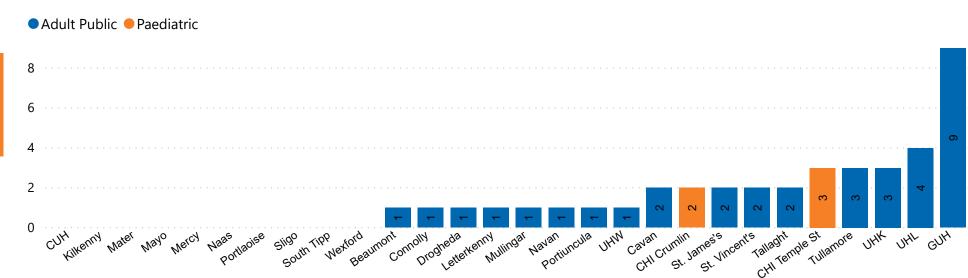

### **Number of Critical Beds Available on 10/02/2021**

Available Critical Care Beds

Number of Available Critical Care Beds at 18:30

Adult Public Beds

Paeds Beds

35

5

\*Due to the dynamic nature of reporting, available beds may differ depending on capacity and reserved status at individual sites for critical care beds. Furthermore, some of the available beds may be specialist beds, not available for admission of general ICU patients.