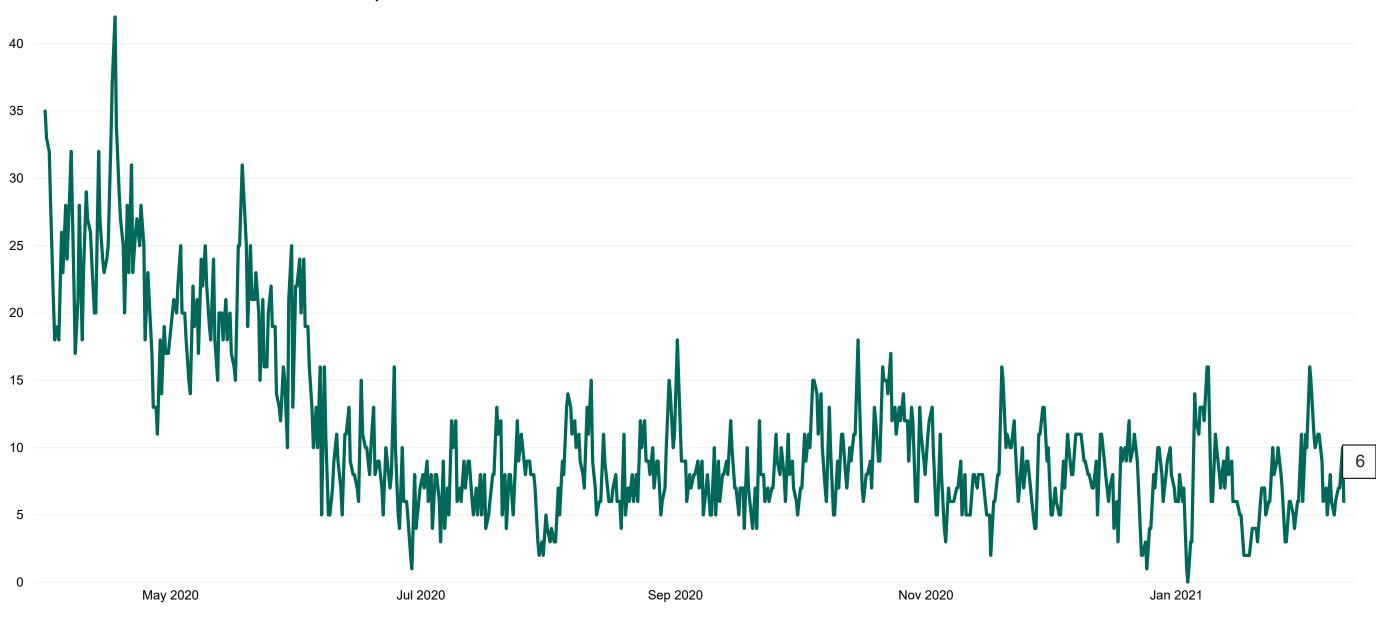

### **Suspected COVID-19 Cases in Critical Care Units**

Suspected COVID-19 Cases in Critical Care Units from 31/03/2020 to 10/02/2021