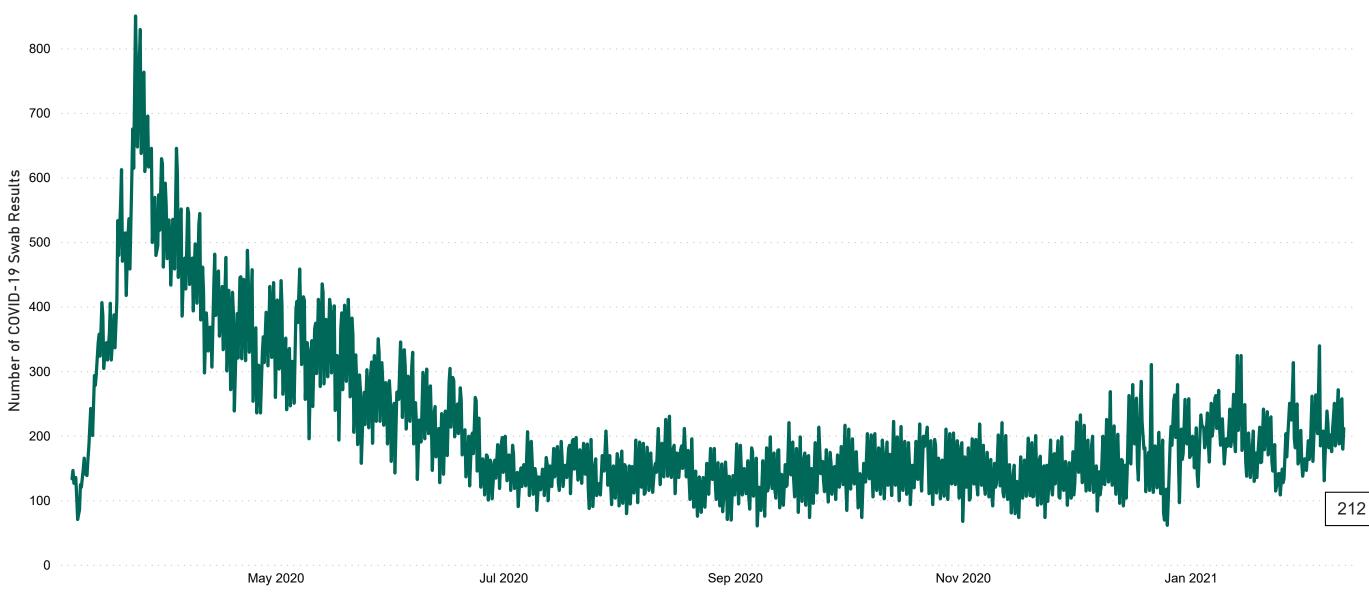

## Number of Suspected COVID-19 Swab Results Awaited Across 29 acute sites as at 10/02/2021

Number of COVID-19 Swab Results Awaited at 0800hrs, 1400hrs and 2000hrs

#### Current Number of COVID-19 Suspected Cases

| 8am | 2pm | 8pm |
|-----|-----|-----|
| 258 | 180 | 212 |