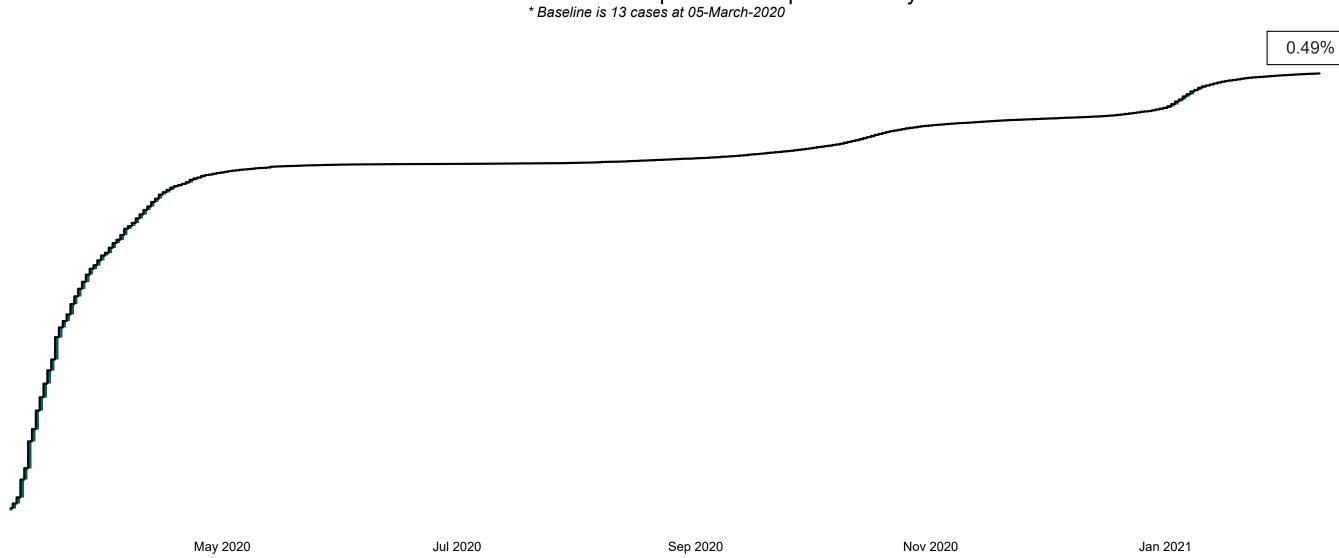

## Percentage Increase compared to the Previous Day as at 10/02/2021

% Increase in total confirmed cases compared to the previous day since 06 March
\* Baseline is 13 cases at 05-March-2020