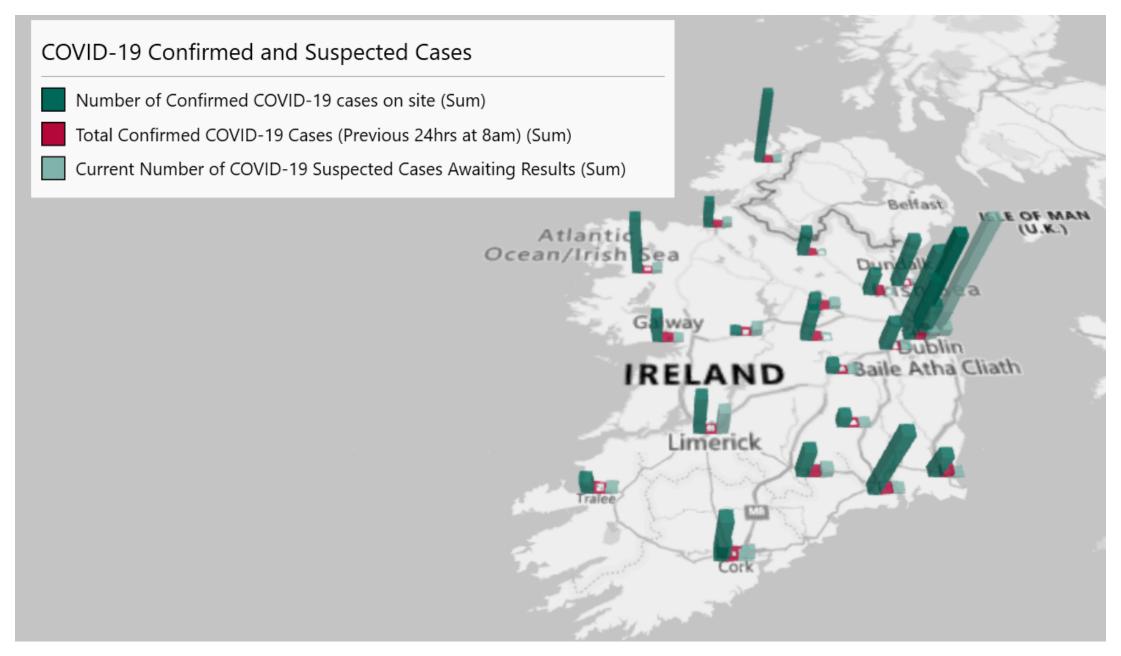

## Geographical Spread of COVID-19 Confirmed Cases and Suspected Cases across Acute Hospital Sites as at 10/02/2021 20:00