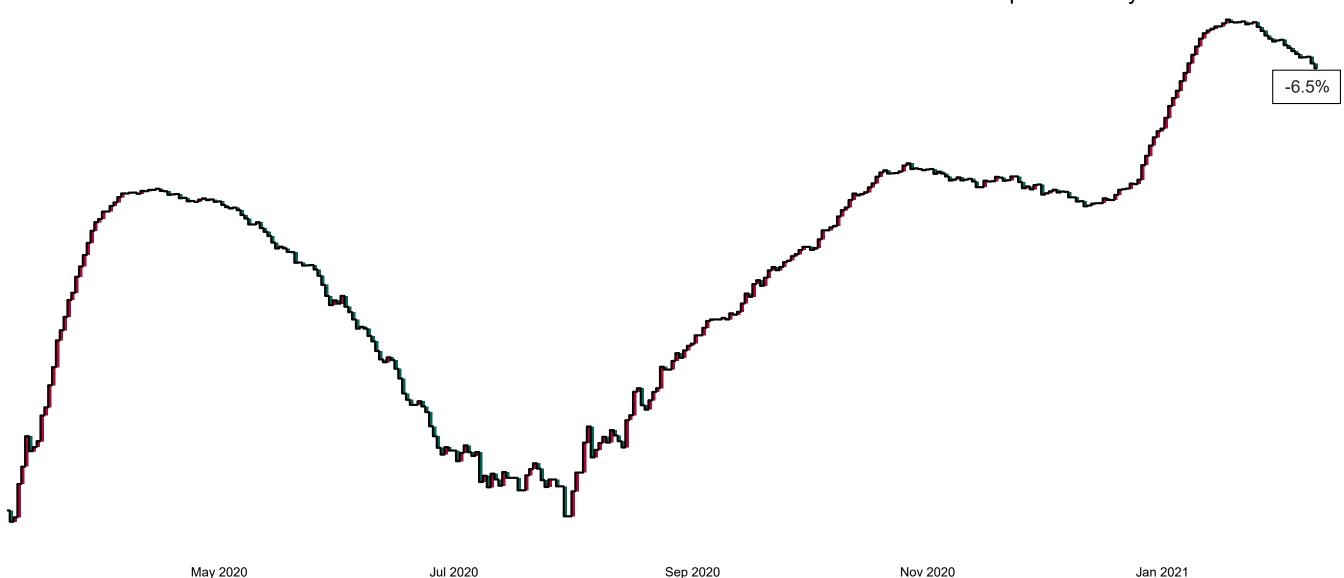

## Number of Confirmed COVID-19 Cases Admitted across 29 acute sites (including CHI)

Number of Confirmed COVID-19 Cases Admitted on Site at 0800hrs, 1400hrs and 2000hrs

## Percentage Variance at <u>8am</u> of Confirmed COVID-19 cases Admitted Across 29 sites compared to the previous day

% Variance at 8am of confirmed COVID-19 cases admitted across 29 sites to the previous day