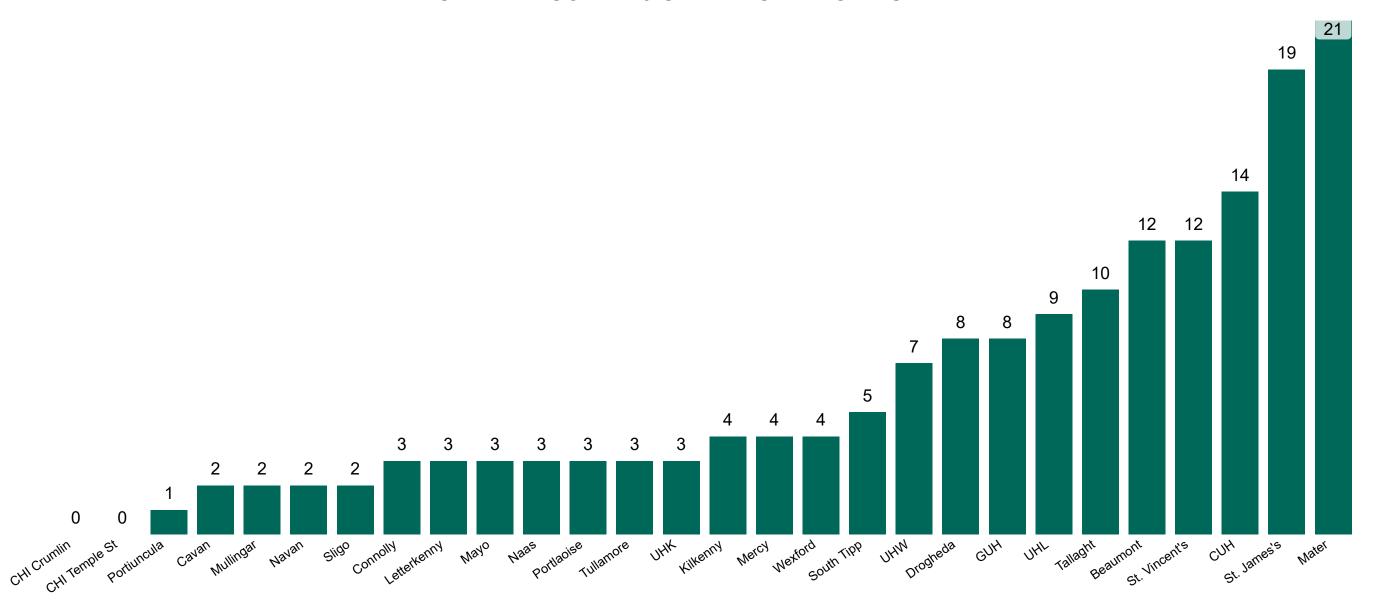

## Geographical Spread of COVID-19 Confirmed Cases and Suspected Cases across Acute Hospital Sites as at 10/02/2021 20:00

## Number of Confirmed COVID-19 Cases Admitted across 29 acute sites (including CHI)

Number of Confirmed COVID-19 Cases Admitted on Site at 0800hrs, 1400hrs and 2000hrs