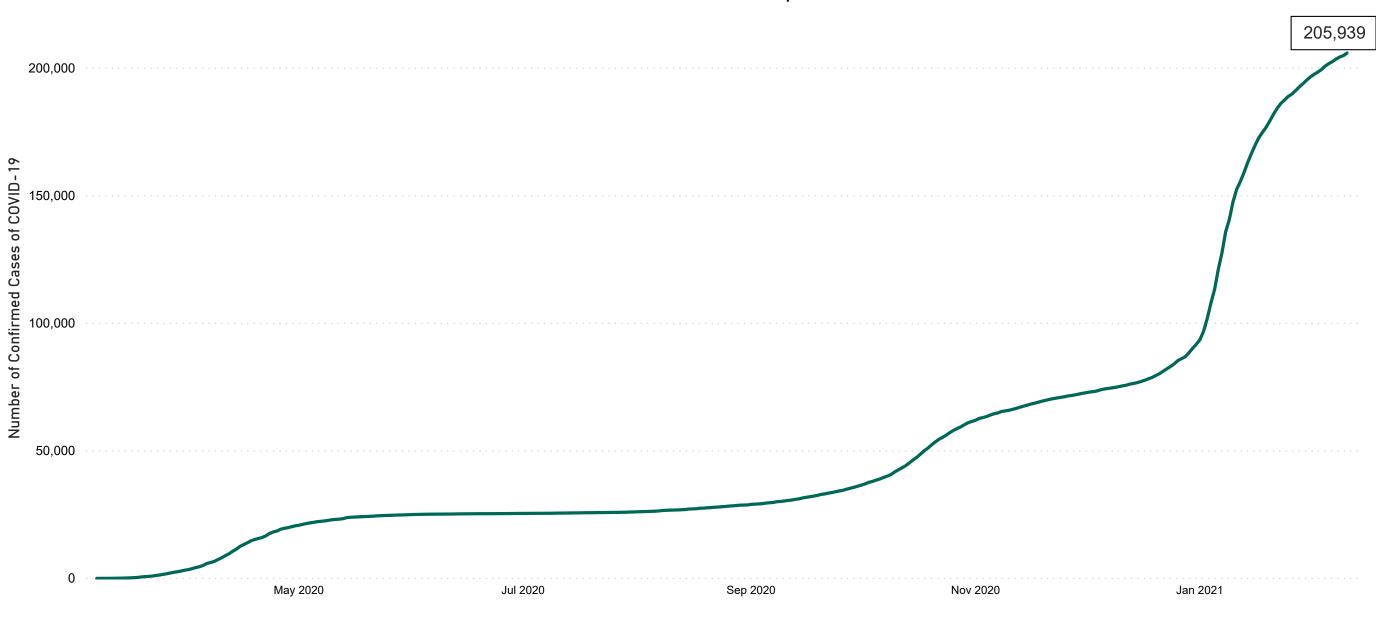

## Confirmed Cases of COVID-19 in the Republic of Ireland as at 10/02/2021

Confirmed Cases of COVID-19 in the Republic of Ireland as of 10/02/2021