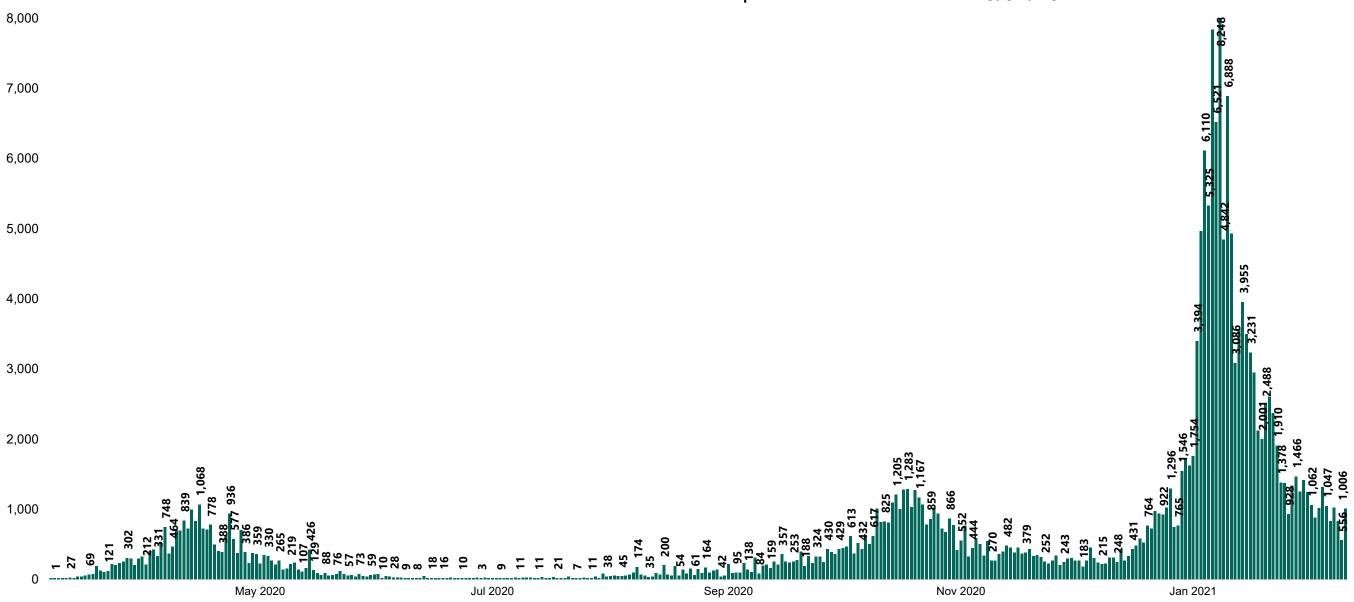

## New Confirmed COVID-19 Cases in the Republic of Ireland as at 10/02/2021

New COVID-19 Cases in the Republic of Ireland as of 10/02/2021