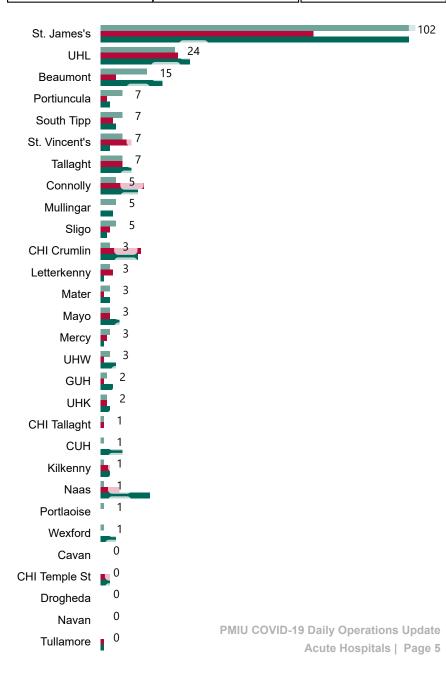

### **Confirmed COVID-19 Cases in Critical Care Units**

Confirmed COVID-19 Cases in Critical Care Units 10/02/2021