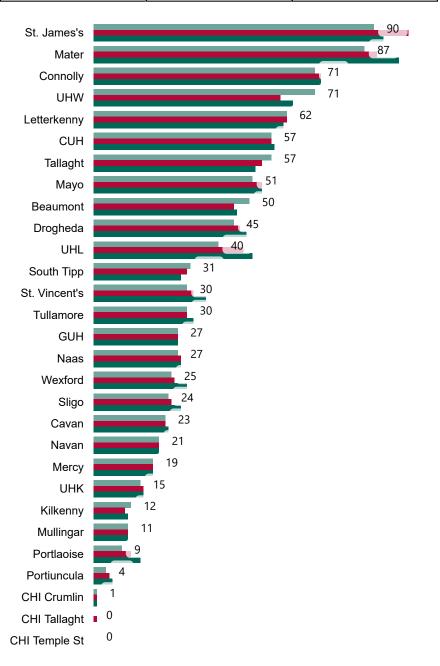

## Geographical Spread of COVID-19 Confirmed Cases and Suspected Cases across Acute Hospital Sites as at 10/02/2021 20:00