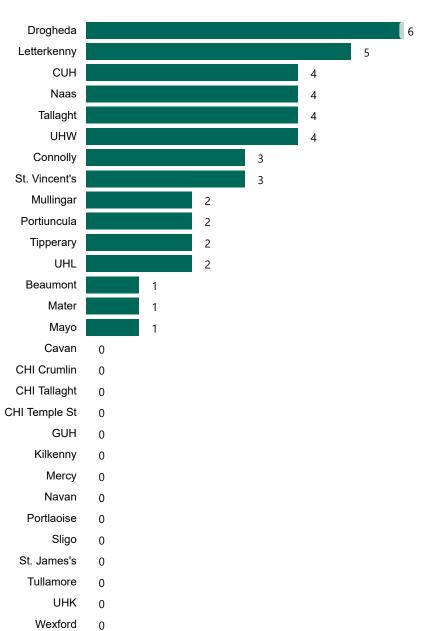

# Number of Suspected COVID-19 Swab Results Awaited Across 29 acute sites as at 10/05/2023

Number of COVID-19 Swab Results Awaited at 0800hrs, 1400hrs and 2000hrs