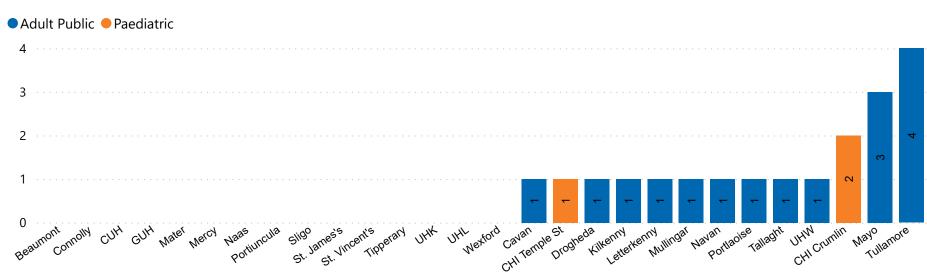

## Number of ICU/HDU Beds Available on 10/05/2023

Number of Available ICU/HDU Beds at 10:30

Adult Public Beds
Paeds Beds

16
3

\*Due to the dynamic nature of reporting, available beds may differ depending on capacity and reserved status at individual sites for critical care beds. Furthermore, some of the available beds may be specialist beds, not available for admission of general ICU patients.