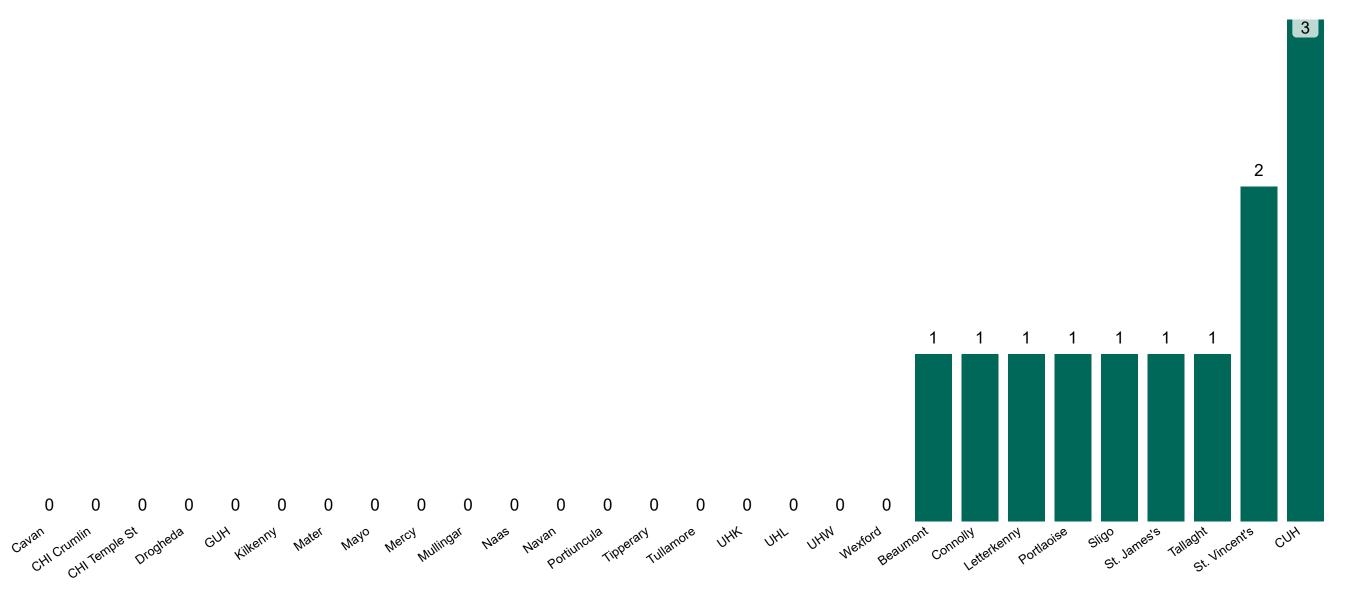

## **Confirmed COVID-19 Cases in ICU/HDU**

Confirmed COVID-19 Cases in ICU/HDU 10/05/2023