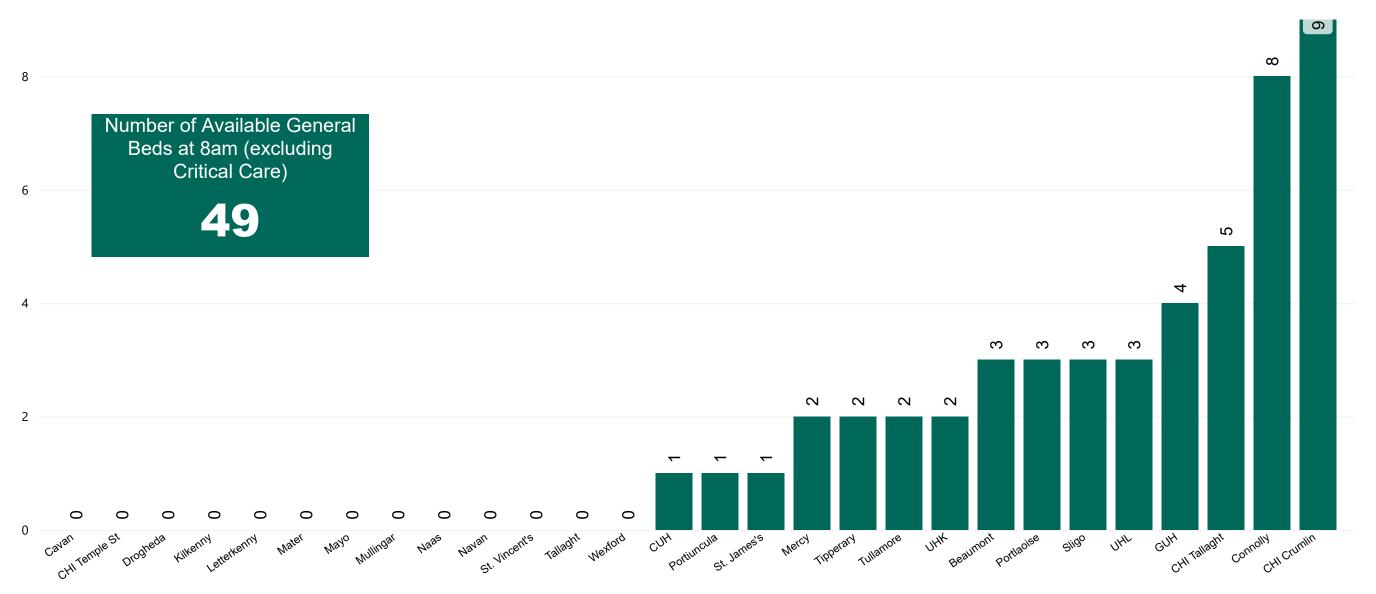

### Number of Available General Beds on 10/05/2023

### Number of Available General Beds