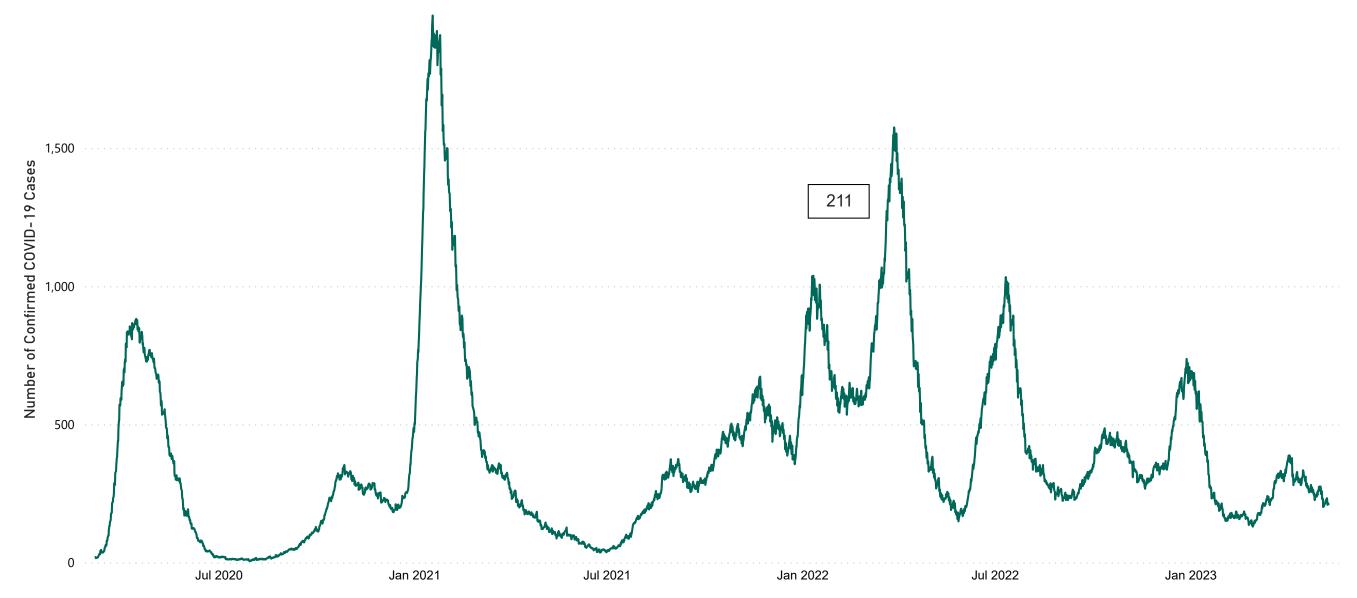

## **Confirmed COVID-19 Cases in ICU/HDU**

Confirmed COVID-19 Cases in ICU/HDU from 27/03/2020 to 10/05/2023