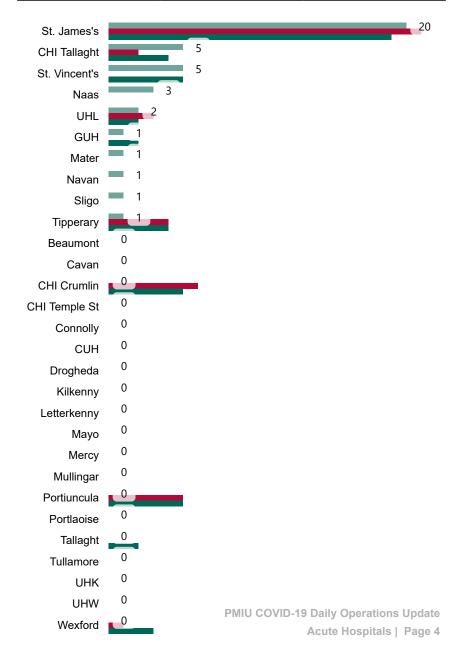

## **Confirmed COVID-19 Cases in ICU/HDU**

Confirmed COVID-19 Cases in ICU/HDU 10/05/2023