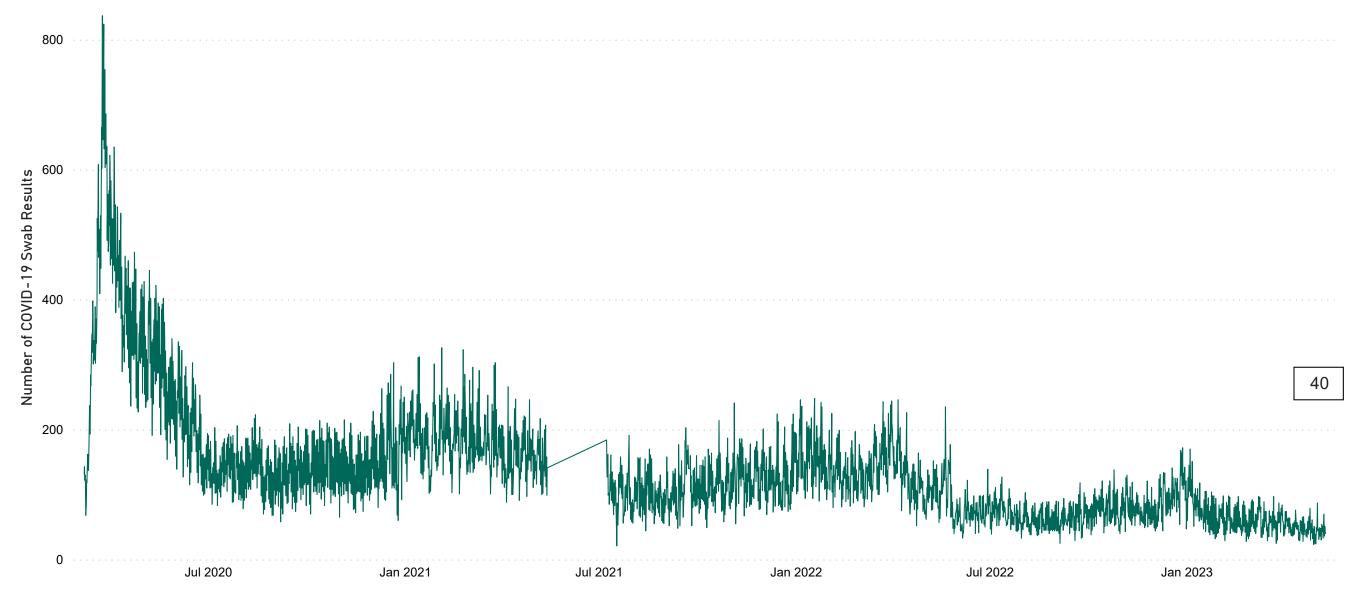

# Number of Suspected COVID-19 Swab Results Awaited Across 29 acute sites as at 10/05/2023

Number of COVID-19 Swab Results Awaited at 0800hrs, 1400hrs and 2000hrs