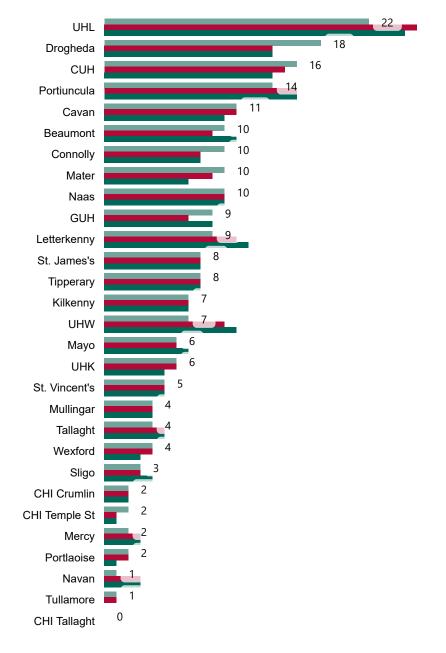

# Number of Confirmed COVID-19 Cases Admitted across 29 acute sites (including CHI)

Number of Confirmed COVID-19 Cases Admitted on Site at 0800hrs, 1400hrs and 2000hrs