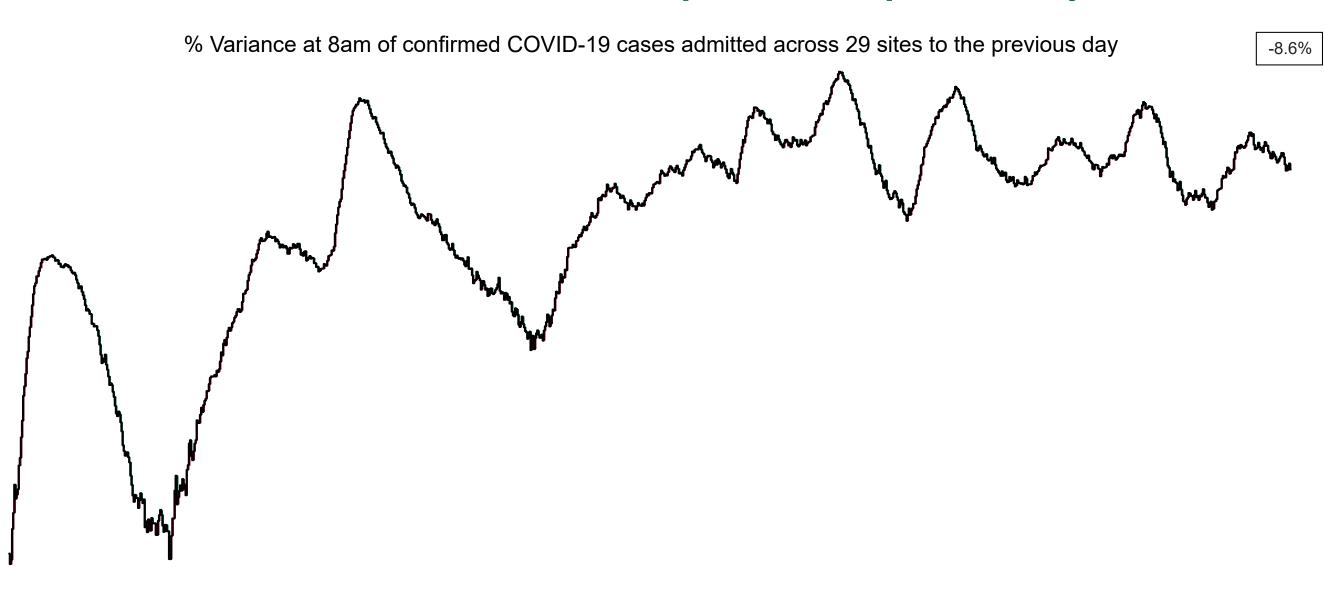

## Percentage Variance at <u>8am</u> of Confirmed COVID-19 cases Admitted Across 29 sites compared to the previous day

Jan 2022

Jul 2020 Jul 2022 Jan 2023

Jul 2021

Jan 2021

Source: SBAR Portal