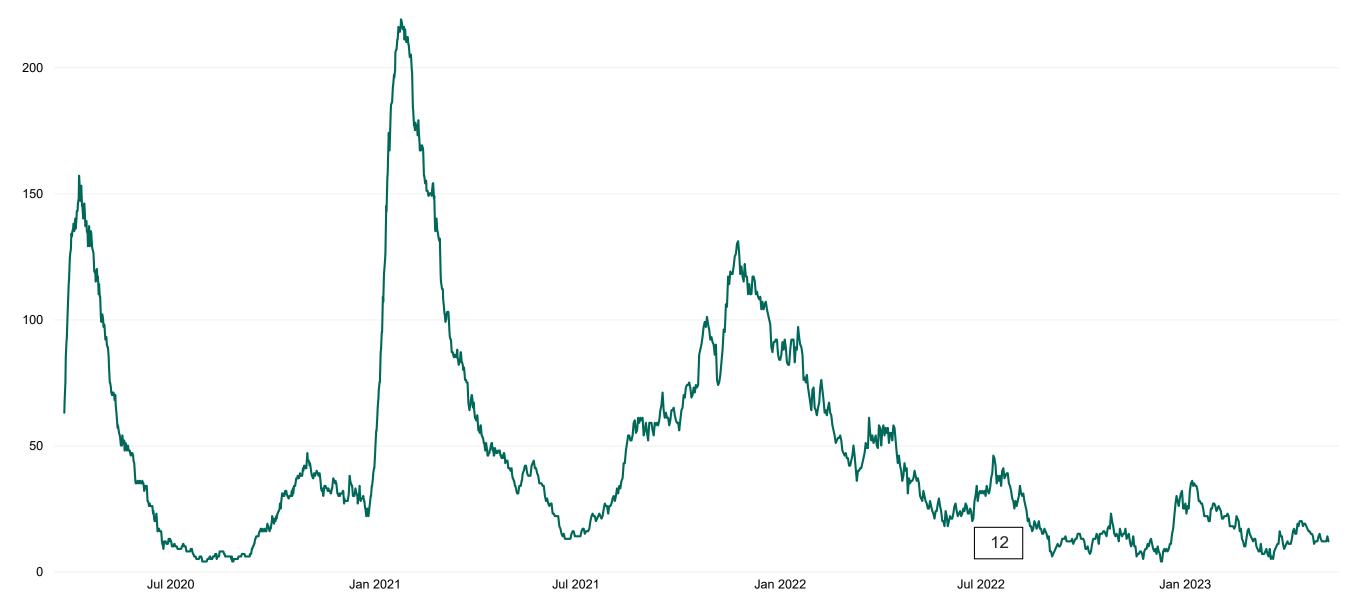

## **Confirmed COVID-19 Cases in ICU/HDU**

Confirmed COVID-19 Cases in ICU/HDU from 27/03/2020 to 10/05/2023