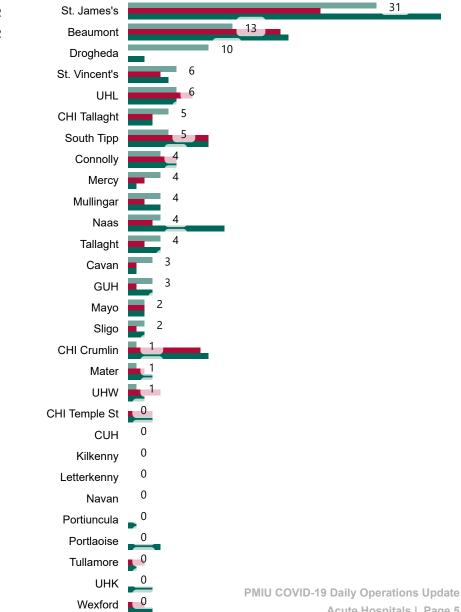

# Number of Confirmed COVID-19 Cases Admitted across 29 acute sites (including CHI)

Number of Confirmed COVID-19 Cases Admitted on Site at 0800hrs, 1400hrs and 2000hrs