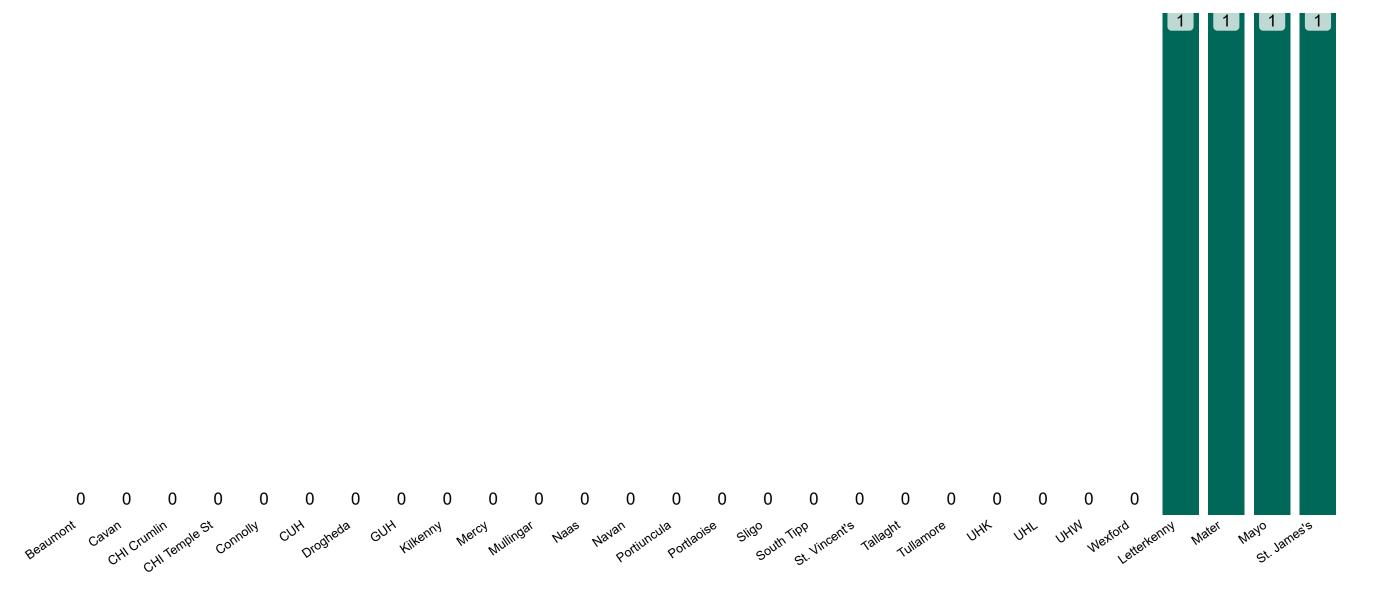

### **Suspected COVID-19 Cases in Critical Care Units**

Suspected COVID-19 Cases in Critical Care Units 11/04/2021