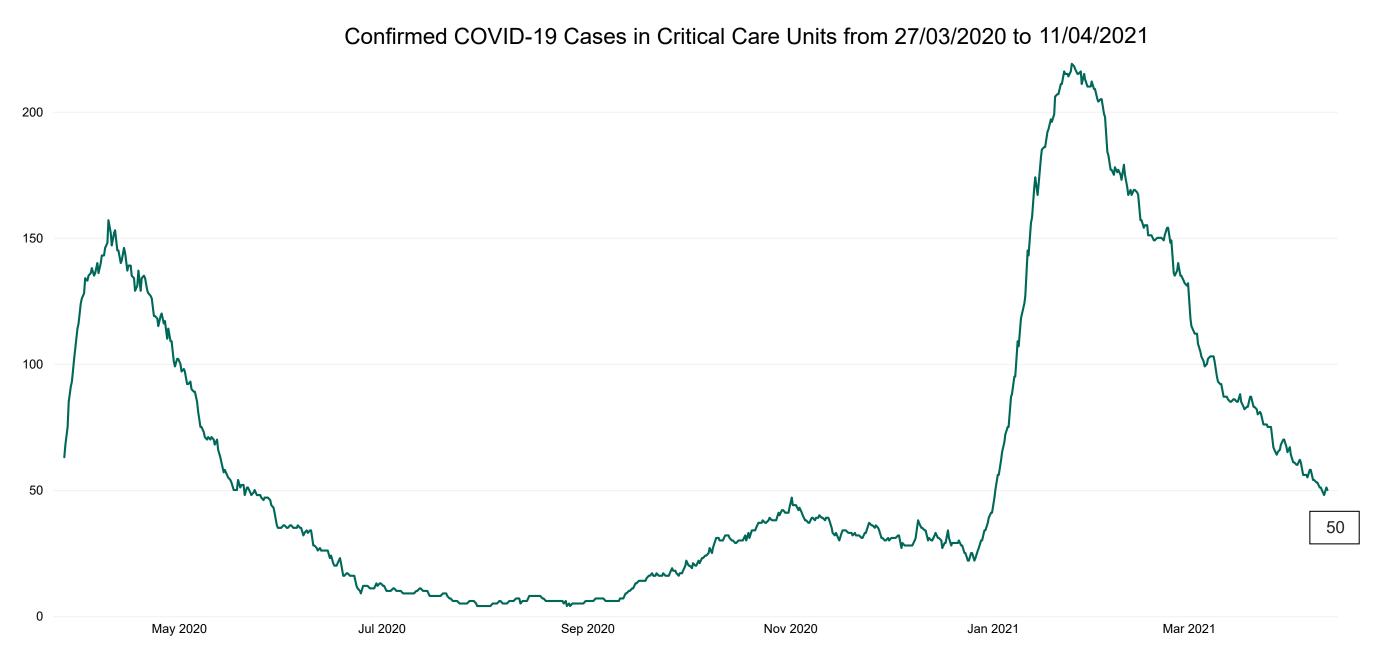

### **Confirmed COVID-19 Cases in Critical Care Units**

Confirmed COVID-19 Cases in Critical Care Units 11/04/2021

### **Confirmed COVID-19 Cases in Critical Care Units**