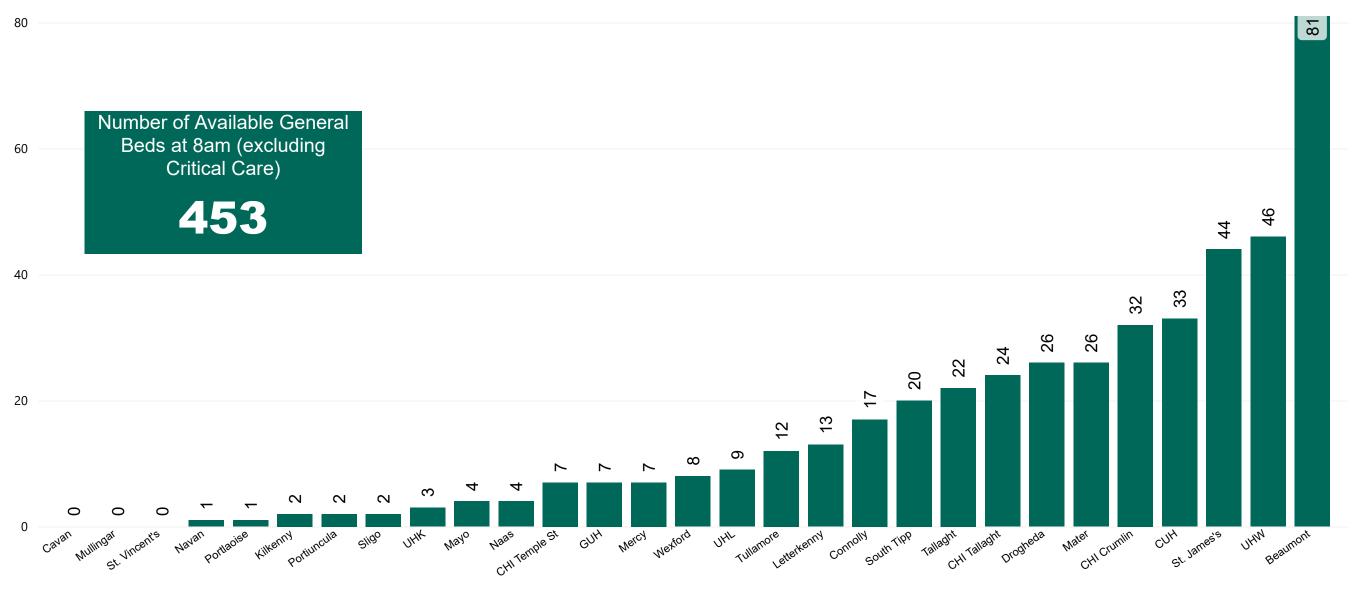

### Number of Available General Beds on 11/04/2021

Number of Available General Beds