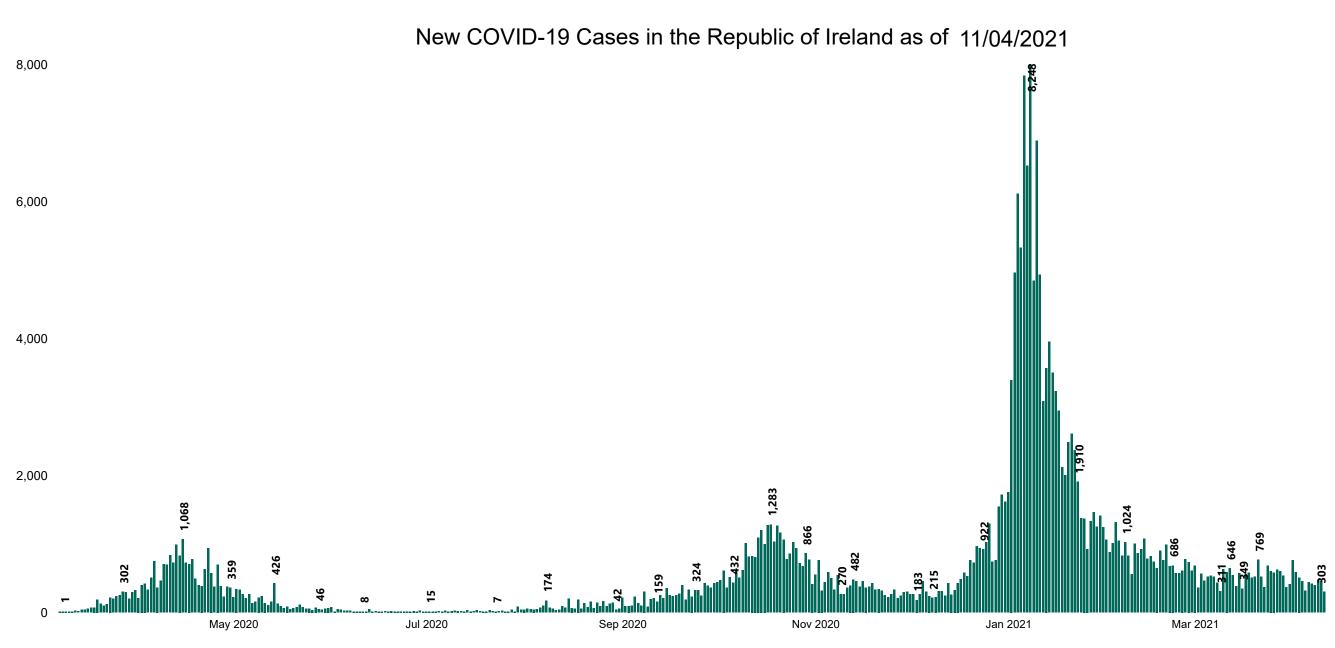

## New Confirmed COVID-19 Cases in the Republic of Ireland as at 11/04/2021

Source: Department of Health 2020, < https://www.gov.ie/en/news/7e0924-latest-updates-on-covid-19-coronavirus/>