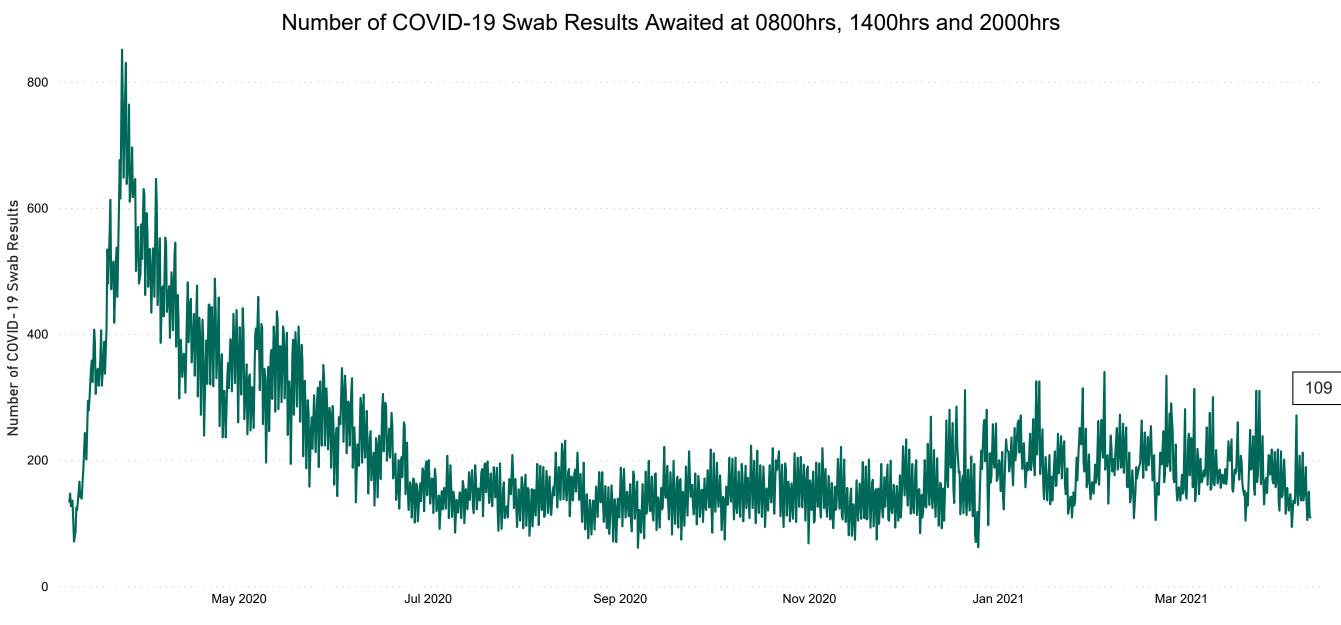

# Number of Suspected COVID-19 Swab Results Awaited Across 29 acute sites as at 11/04/2021

#### Current Number of COVID-19 Suspected Cases

| 8am | 2pm | 8pm |
|-----|-----|-----|
| 150 | 110 | 109 |