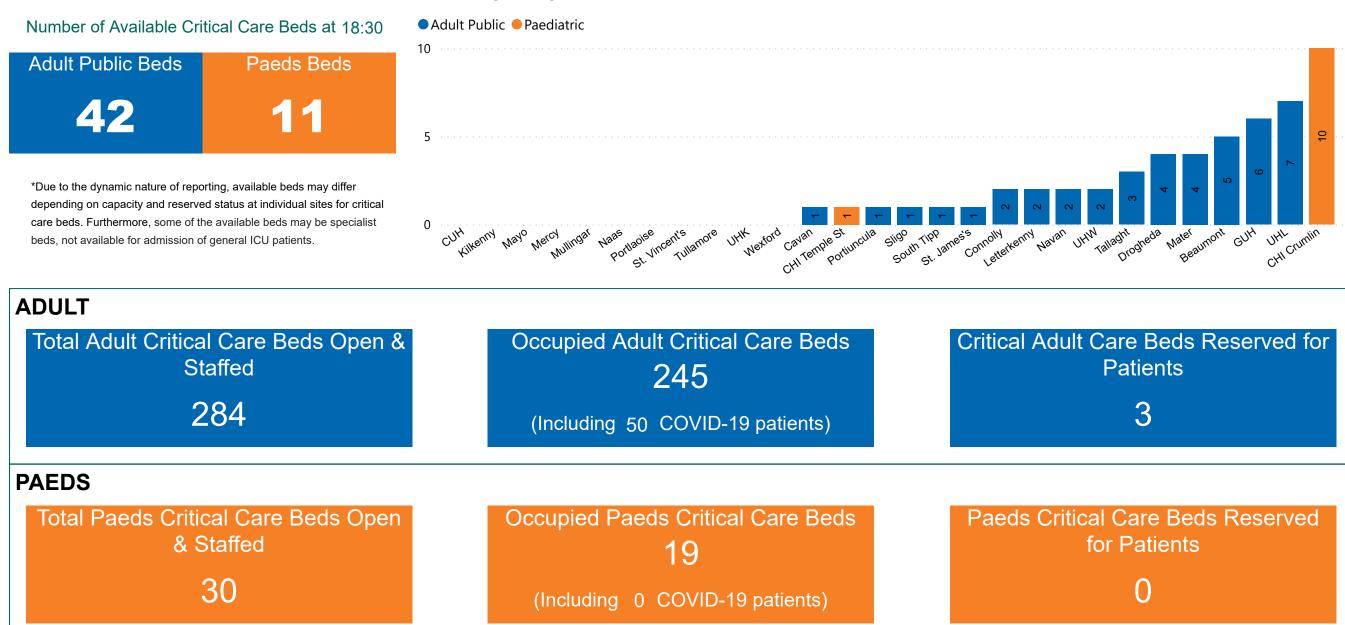

## Number of Critical Beds Available on 11/04/2021

Available Critical Care Beds

Sources: (Critical Care Bed Vacancies) - ICU Bed Information System (National Office of Clinical Audit (NOCA))