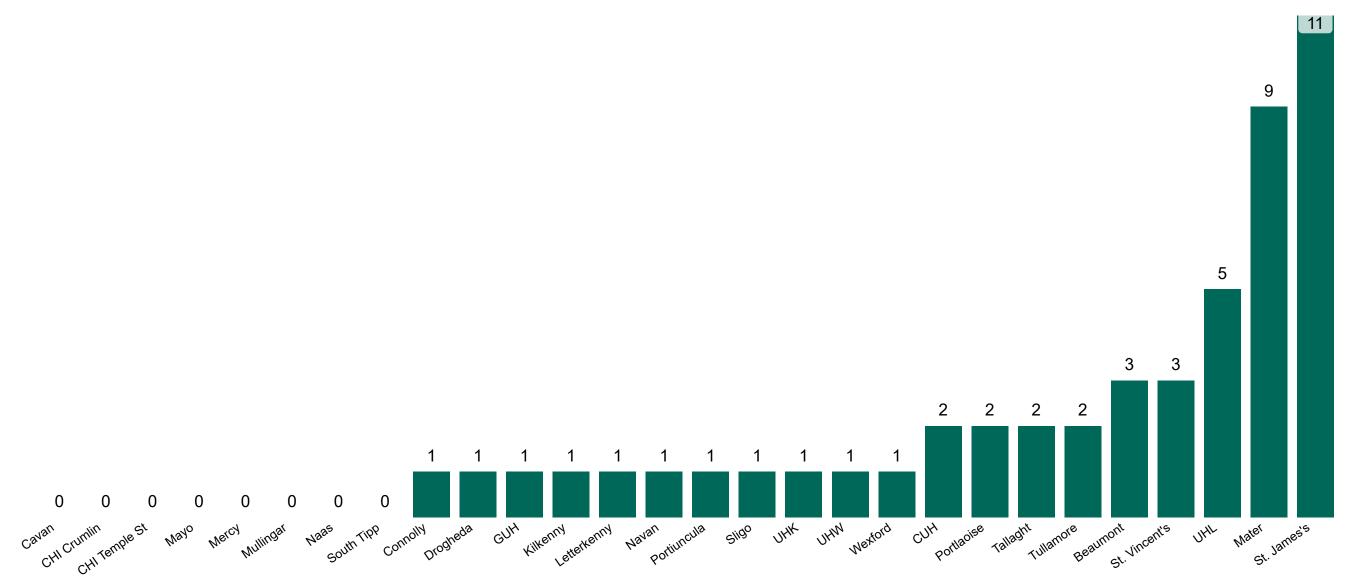

### Geographical Spread of COVID-19 Confirmed Cases and Suspected Cases across Acute Hospital Sites as at 11/04/2021 20:00