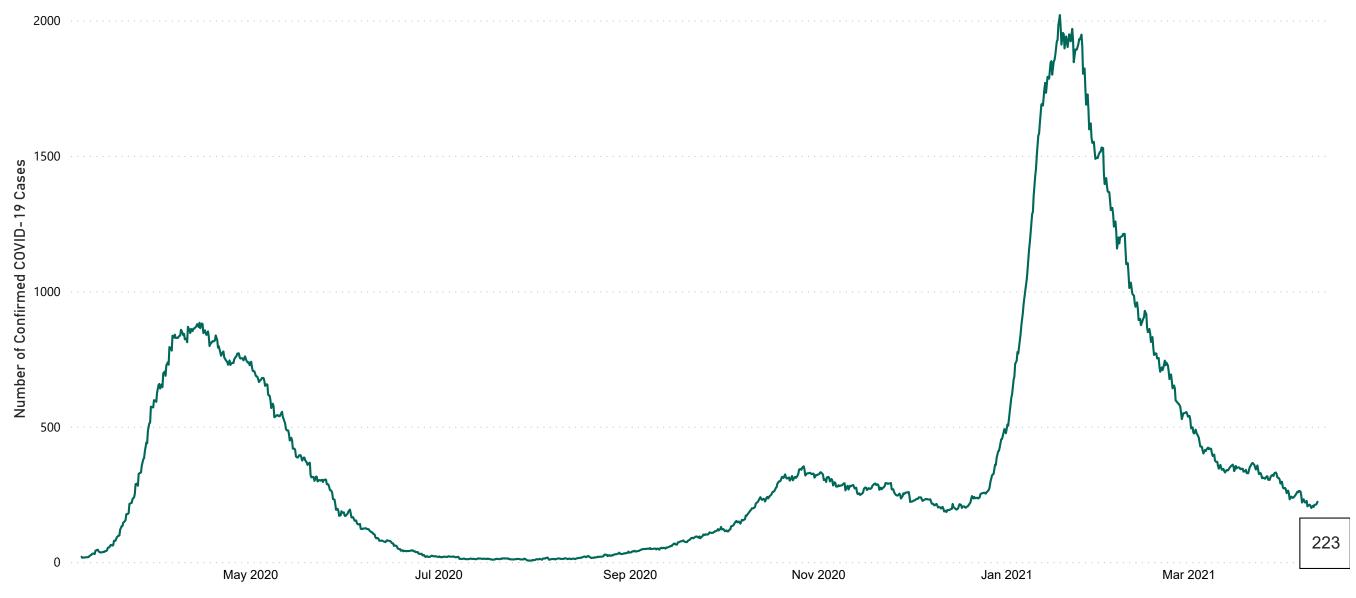

## New Confirmed COVID-19 Cases in the Republic of Ireland as at 11/04/2021

Source: Department of Health 2020, < https://www.gov.ie/en/news/7e0924-latest-updates-on-covid-19-coronavirus/>

### Total Confirmed COVID-19 Cases

| 8am | 2pm | 8pm |
|-----|-----|-----|
| 213 | 215 | 223 |

27