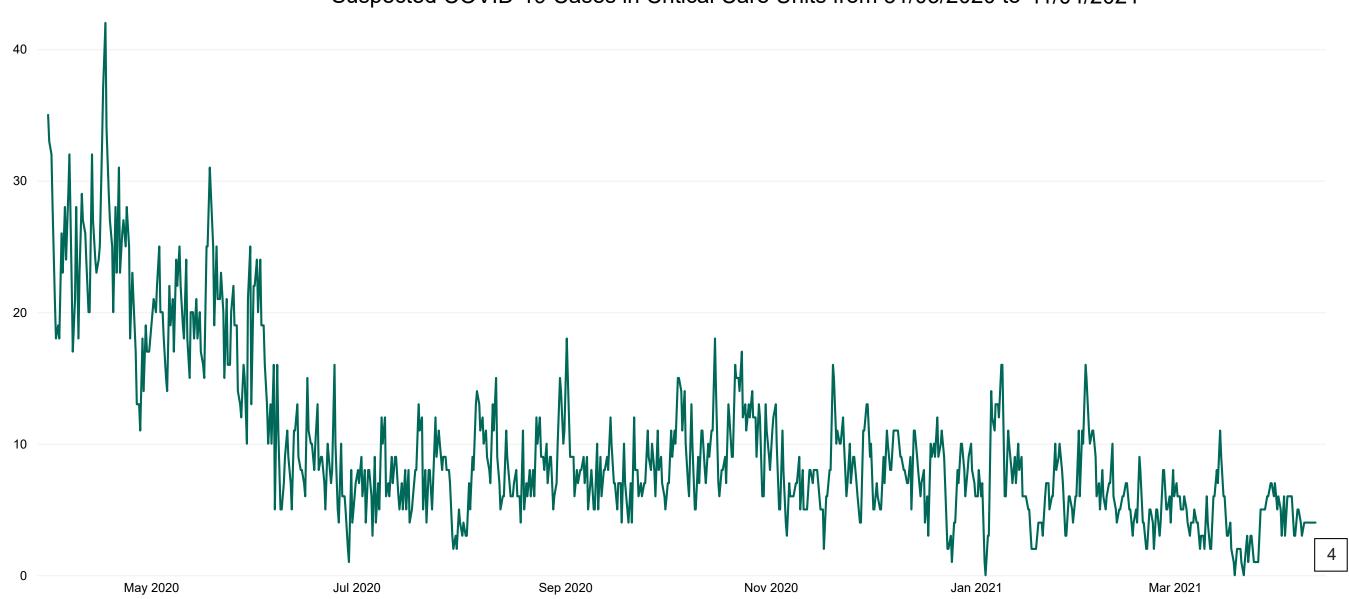

### **Suspected COVID-19 Cases in Critical Care Units**

Suspected COVID-19 Cases in Critical Care Units from 31/03/2020 to 11/04/2021

Source: ICU Bed Information System (National office of Clinical Audit (NOCA))