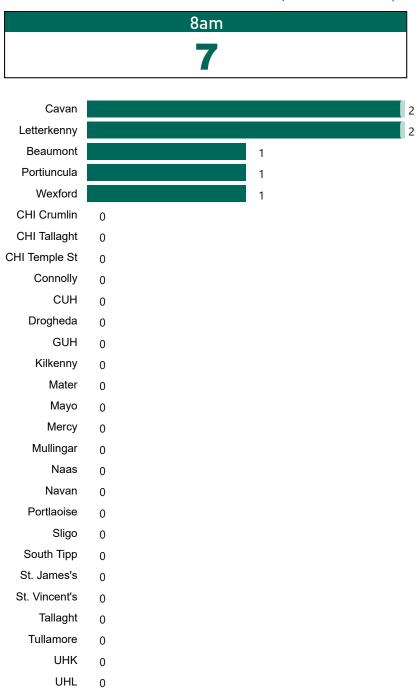

### Total Confirmed COVID-19 Cases

| 8am | 2pm | 8pm |
|-----|-----|-----|
| 213 | 215 | 223 |

27

### Total Confirmed COVID-19 Cases (Past 24 Hours)

UHW

0