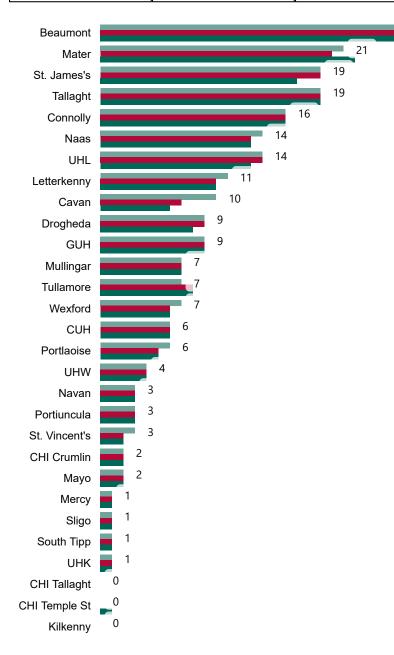

# Number of Confirmed COVID-19 Cases Admitted across 29 acute sites (including CHI)

Number of Confirmed COVID-19 Cases Admitted on Site at 0800hrs, 1400hrs and 2000hrs