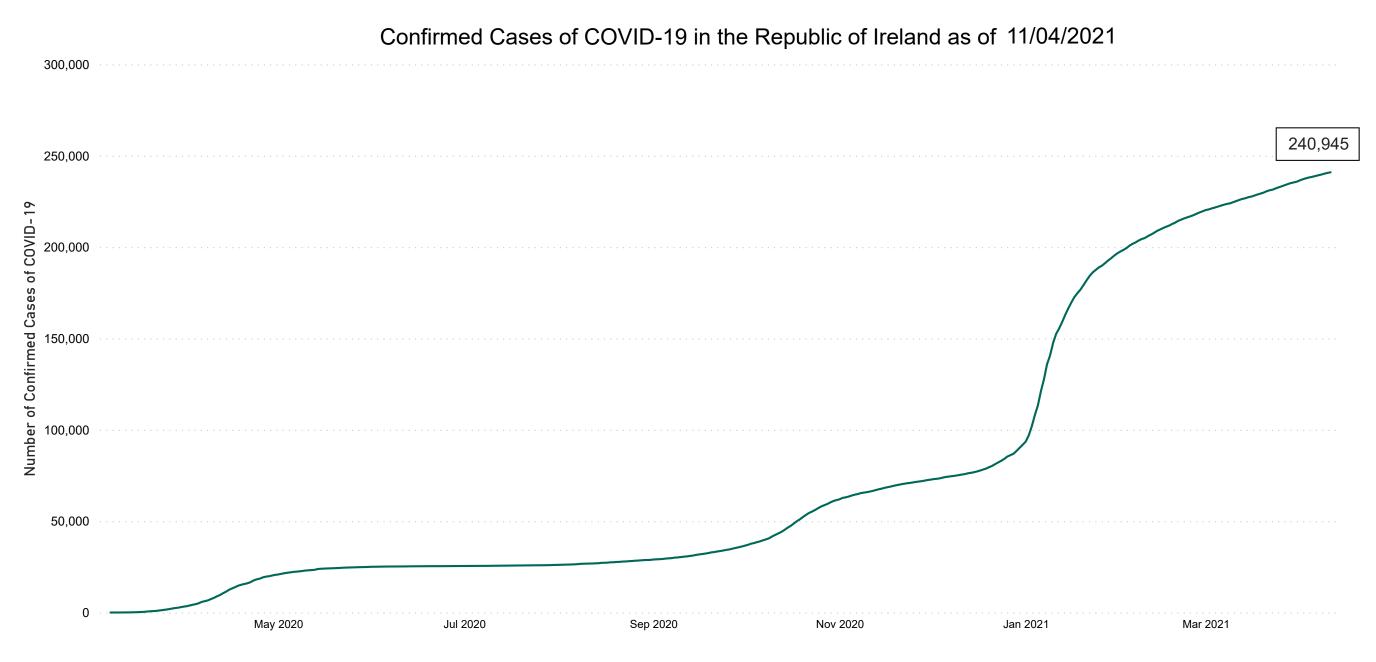

### Geographical Spread of COVID-19 Confirmed Cases and Suspected Cases across Acute Hospital Sites as at 11/04/2021 20:00