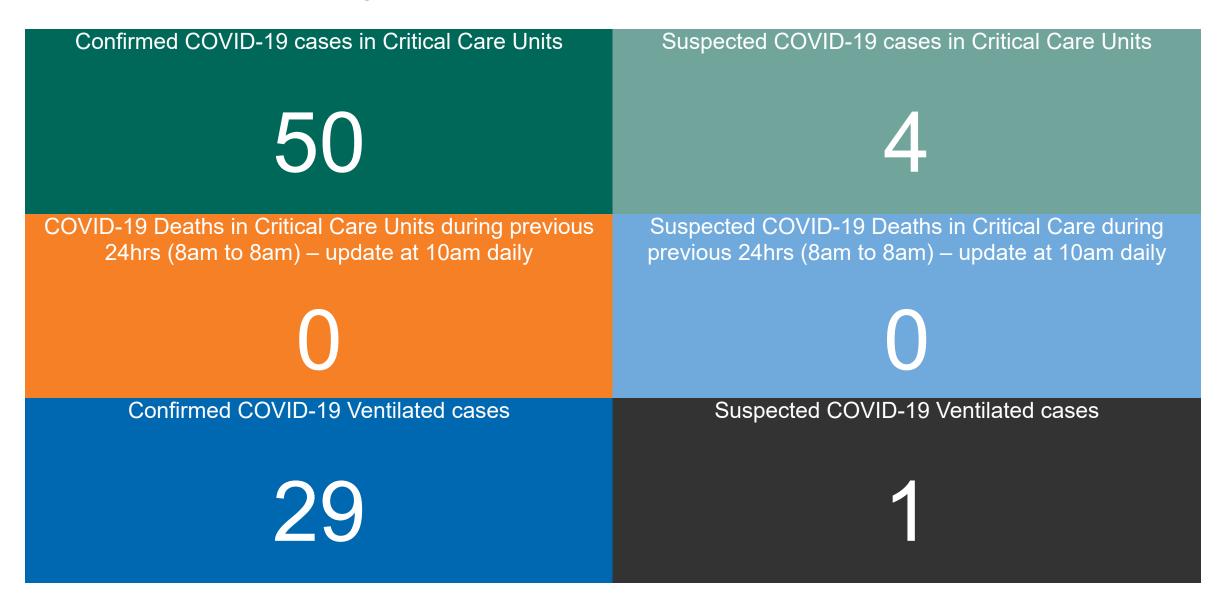

## **Critical Care Summary as at 11/04/2021 18:30**

### **Confirmed COVID-19 Cases in Critical Care Units**

Confirmed COVID-19 Cases in Critical Care Units 11/04/2021

### **Confirmed COVID-19 Cases in Critical Care Units**

### **Suspected COVID-19 Cases in Critical Care Units**

Suspected COVID-19 Cases in Critical Care Units 11/04/2021

### **Suspected COVID-19 Cases in Critical Care Units**

Suspected COVID-19 Cases in Critical Care Units from 31/03/2020 to 11/04/2021

Source: ICU Bed Information System (National office of Clinical Audit (NOCA))