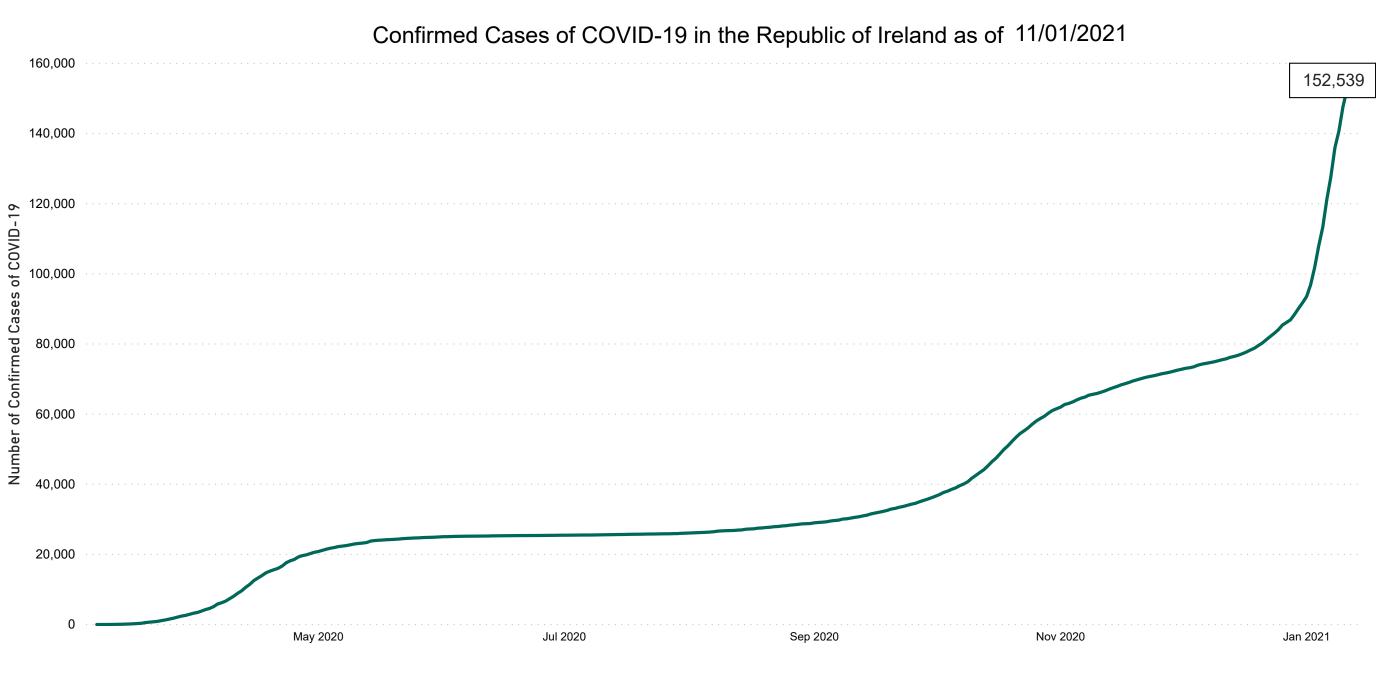

**COVID-19 Daily Operations Update Acute Hospitals** 

Performance Management and Improvement Unit

2000hrs Monday 11th January 2021



## New Confirmed COVID-19 Cases in the Republic of Ireland as at 11/01/2021



Source: Department of Health 2020, < https://www.gov.ie/en/news/7e0924-latest-updates-on-covid-19-coronavirus/>

#### Percentage Increase compared to the Previous Day as at 11/01/2021

% Increase in total confirmed cases compared to the previous day since 06 March \* Baseline is 13 cases at 05-March-2020

May 2020

Nov 2020

3.34%

# Confirmed Cases of COVID-19 in the Republic of Ireland as at 11/01/2021



#### Geographical Spread of COVID-19 Confirmed Cases and Suspected Cases across Acute Hospital Sites as at 11/01/2021 20:00



#### Total Confirmed COVID-19 Cases

| 8am  | 2pm  | 8pm  |
|------|------|------|
| 1575 | 1582 | 1620 |

140



Total Confirmed COVID-19 Cases (Past 24 Hours)

| 8am | 2pm | 8pm |
|-----|-----|-----|
| 145 | 156 | 197 |

26



Current Number of COVID-19 Suspected Cases

| 8am | 2pm | 8pm |
|-----|-----|-----|
| 242 | 184 | 196 |
|     |     |     |



Wexford

Acute Hospitals | Page 5

# Number of Confirmed COVID-19 Cases Admitted across 29 acute sites (including CHI)



# Percentage Variance at <u>8am</u> of Confirmed COVID-19 cases Admitted Across 29 sites compared to the previous day

% Variance at 8am of confirmed COVID-19 cases admitted across 29 sites to