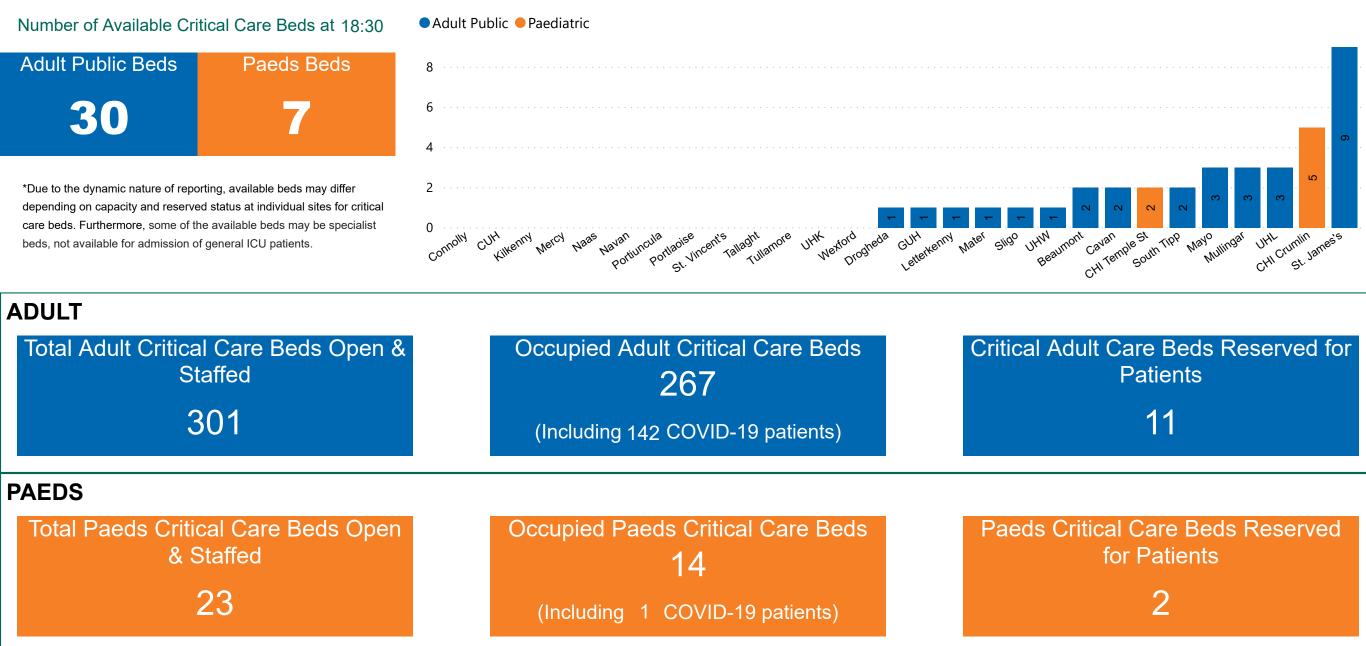

#### Number of Critical Beds Available on 11/01/2021

Available Critical Care Beds

Sources: (Critical Care Bed Vacancies) - ICU Bed Information System (National Office of Clinical Audit (NOCA))

PMIU COVID-19 Daily Operations Update Acute Hospitals | Page 10

# **Critical Care Summary as at 11/01/2021 18:30**

| Confirmed COVID-19 cases in Critical Care Units                                                     | Suspected COVID-19 cases in Critical Care Units                                                      |
|-----------------------------------------------------------------------------------------------------|------------------------------------------------------------------------------------------------------|
| 143                                                                                                 | 7                                                                                                    |
| COVID-19 Deaths in Critical Care Units during previous<br>24hrs (8am to 8am) – update at 10am daily | Suspected COVID-19 Deaths in Critical Care during previous 24hrs (8am to 8am) – update at 10am daily |
| 1                                                                                                   | 0                                                                                                    |
| Confirmed COVID-19 Ventilated cases                                                                 | Suspected COVID-19 Ventilated cases                                                                  |
| 74                                                                                                  | 3                                                                                                    |