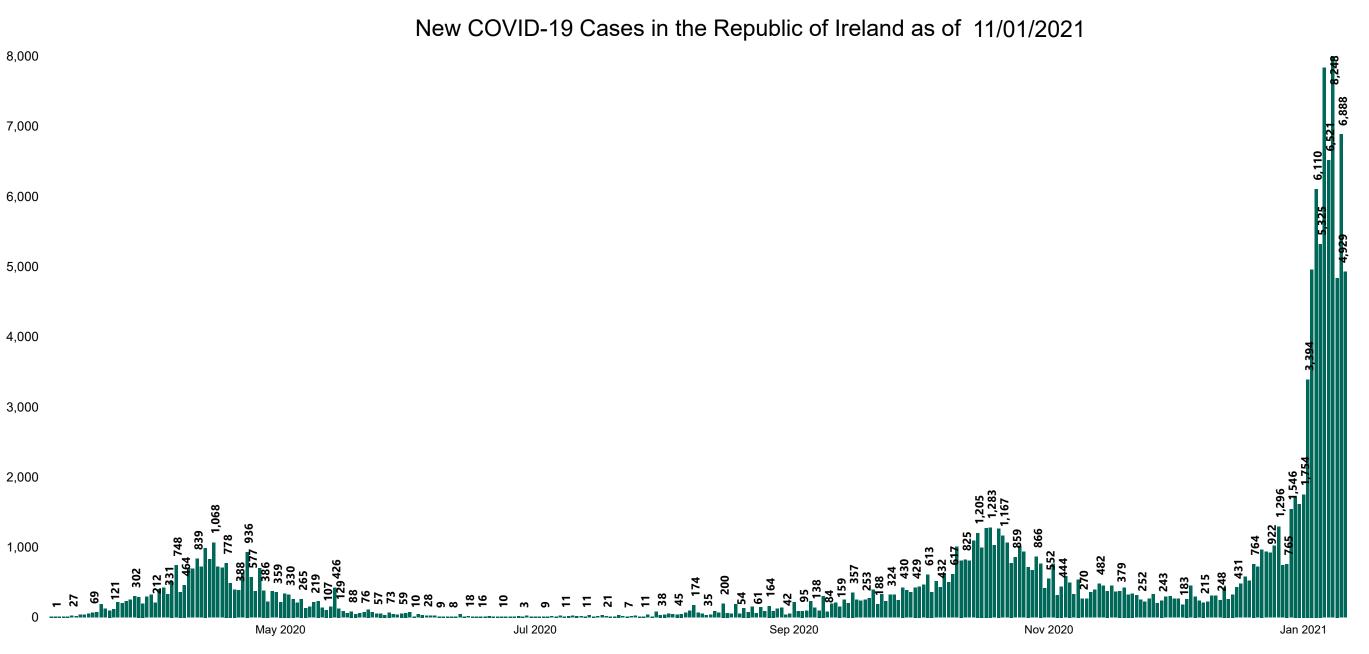

## New Confirmed COVID-19 Cases in the Republic of Ireland as at 11/01/2021

Source: Department of Health 2020, < https://www.gov.ie/en/news/7e0924-latest-updates-on-covid-19-coronavirus/>