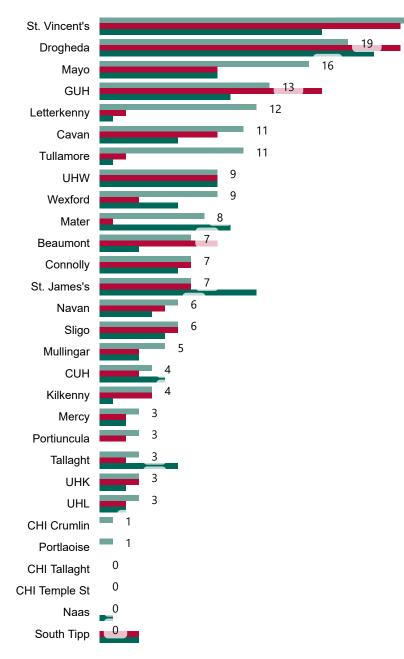

#### Geographical Spread of COVID-19 Confirmed Cases and Suspected Cases across Acute Hospital Sites as at 11/01/2021 20:00