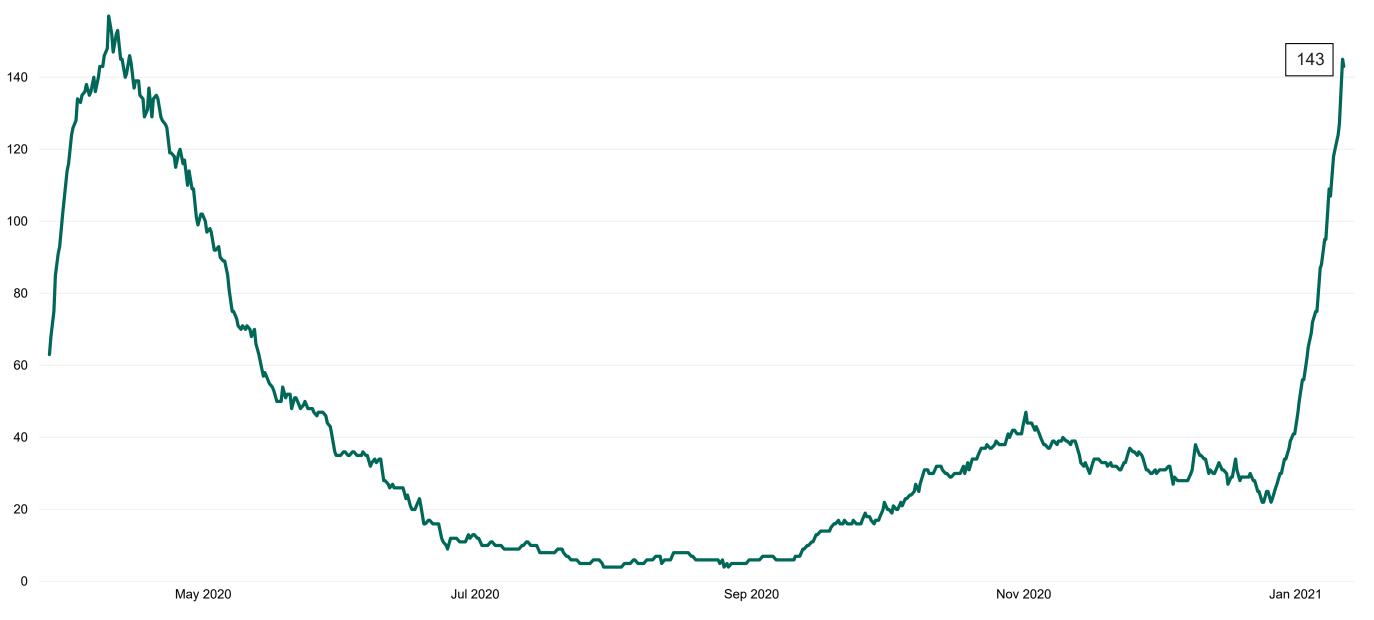

#### **Confirmed COVID-19 Cases in Critical Care Units**

Confirmed COVID-19 Cases in Critical Care Units 11/01/2021

#### **Confirmed COVID-19 Cases in Critical Care Units**

# **Critical Care Summary as at 11/01/2021 18:30**

| Confirmed COVID-19 cases in Critical Care Units                                                     | Suspected COVID-19 cases in Critical Care Units                                                      |
|-----------------------------------------------------------------------------------------------------|------------------------------------------------------------------------------------------------------|
| 143                                                                                                 | 7                                                                                                    |
| COVID-19 Deaths in Critical Care Units during previous<br>24hrs (8am to 8am) – update at 10am daily | Suspected COVID-19 Deaths in Critical Care during previous 24hrs (8am to 8am) – update at 10am daily |
| 1                                                                                                   | 0                                                                                                    |
| Confirmed COVID-19 Ventilated cases                                                                 | Suspected COVID-19 Ventilated cases                                                                  |
| 74                                                                                                  | 3                                                                                                    |