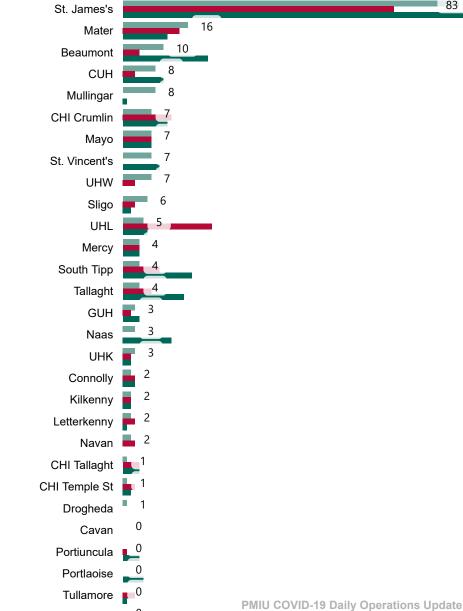

26

Current Number of COVID-19 Suspected Cases

| 8am | 2pm | 8pm |
|-----|-----|-----|
| 242 | 184 | 196 |
|     |     |     |

Wexford

Acute Hospitals | Page 5