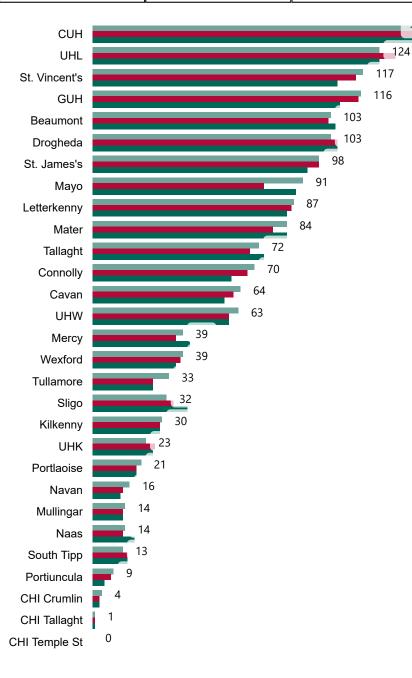

# Number of Confirmed COVID-19 Cases Admitted across 29 acute sites (including CHI)