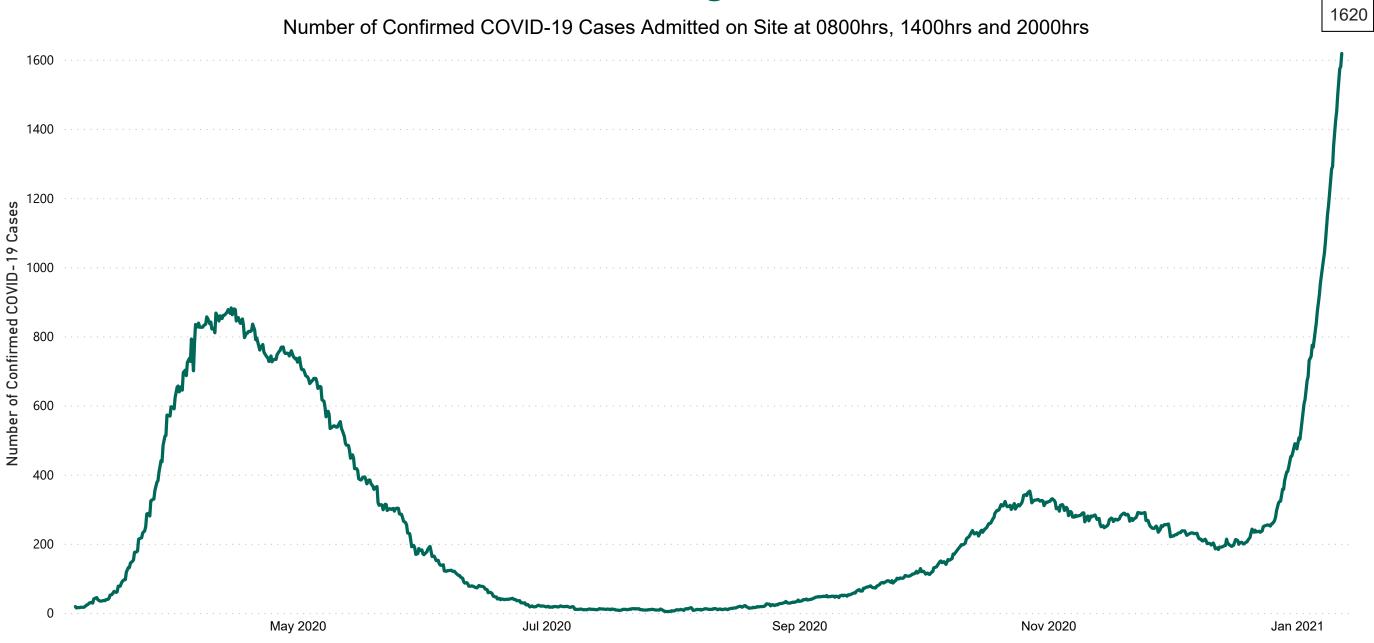

# Number of Confirmed COVID-19 Cases Admitted across 29 acute sites (including CHI)