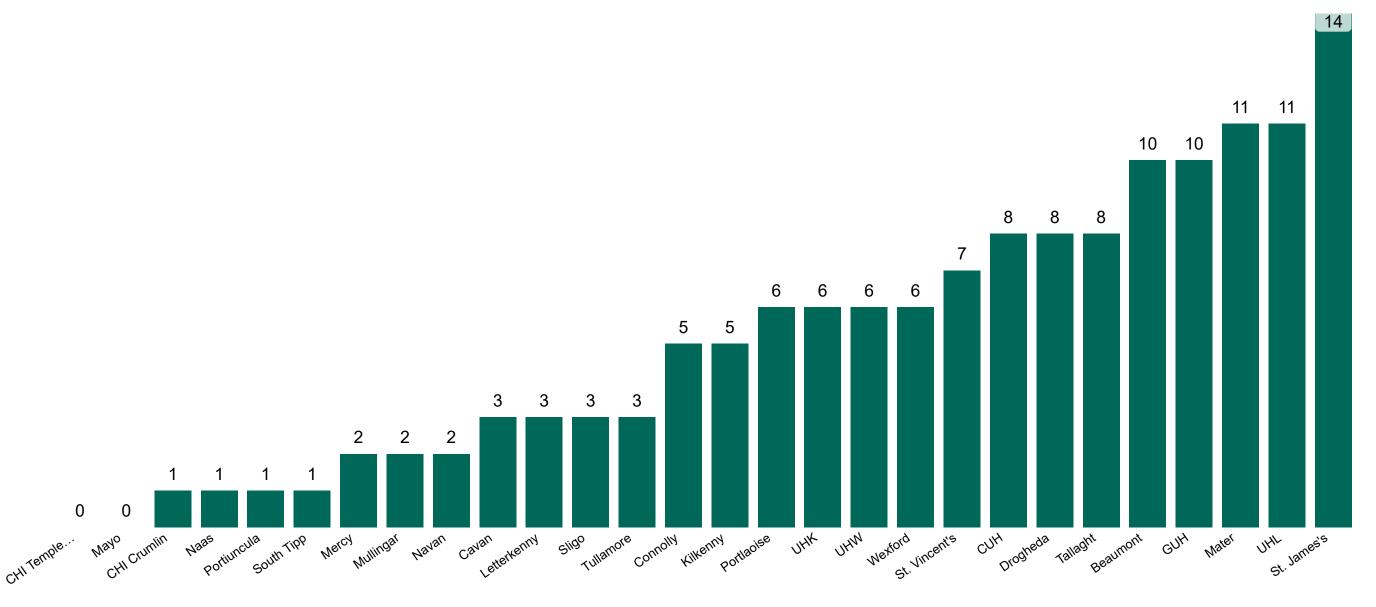

#### **Suspected COVID-19 Cases in Critical Care Units**

Suspected COVID-19 Cases in Critical Care Units 11/01/2021

2

### **Suspected COVID-19 Cases in Critical Care Units**