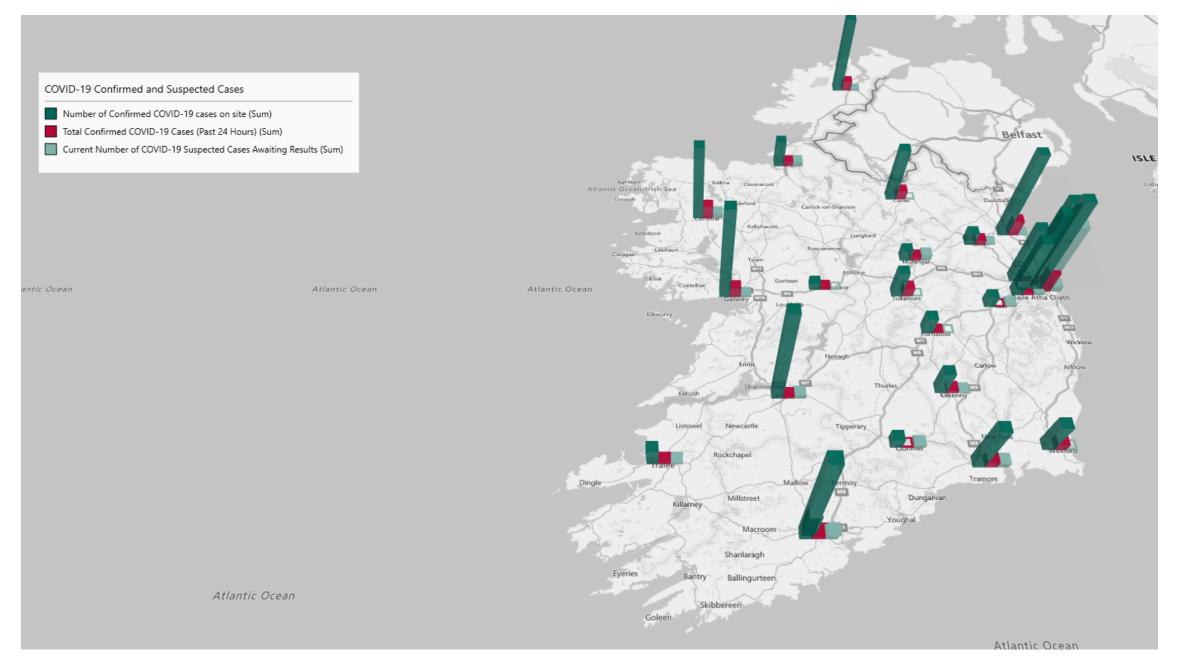

#### Geographical Spread of COVID-19 Confirmed Cases and Suspected Cases across Acute Hospital Sites as at 11/01/2021 20:00