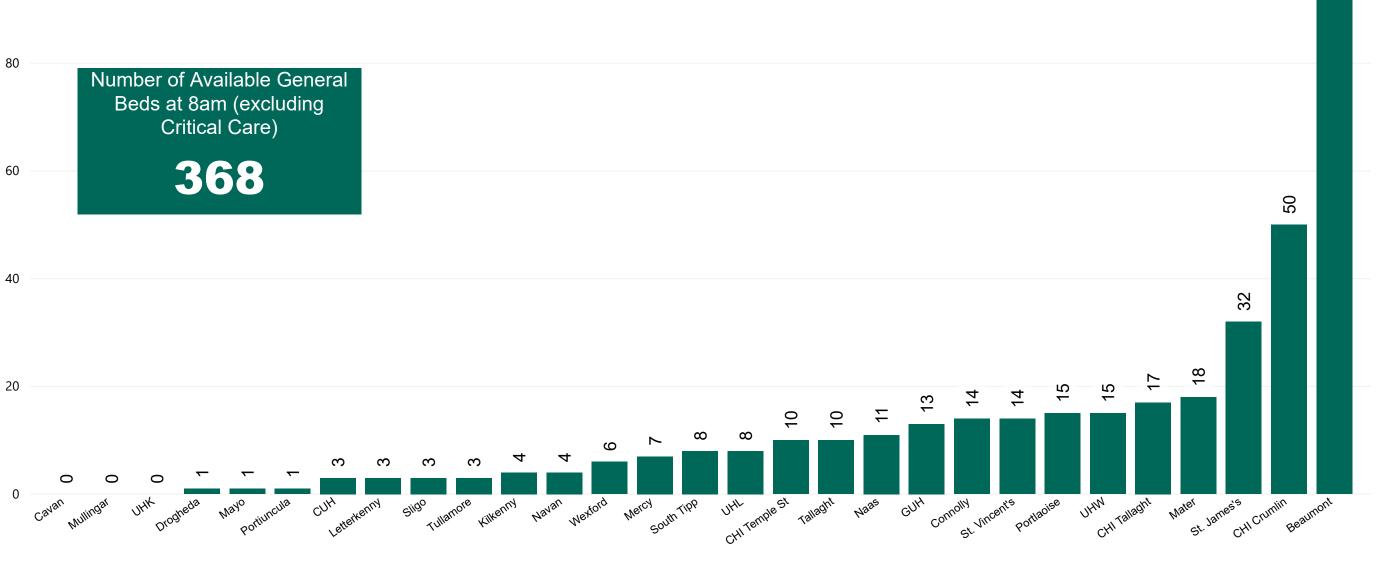

#### Number of Available General Beds on 11/01/2021

Number of Available General Beds

97