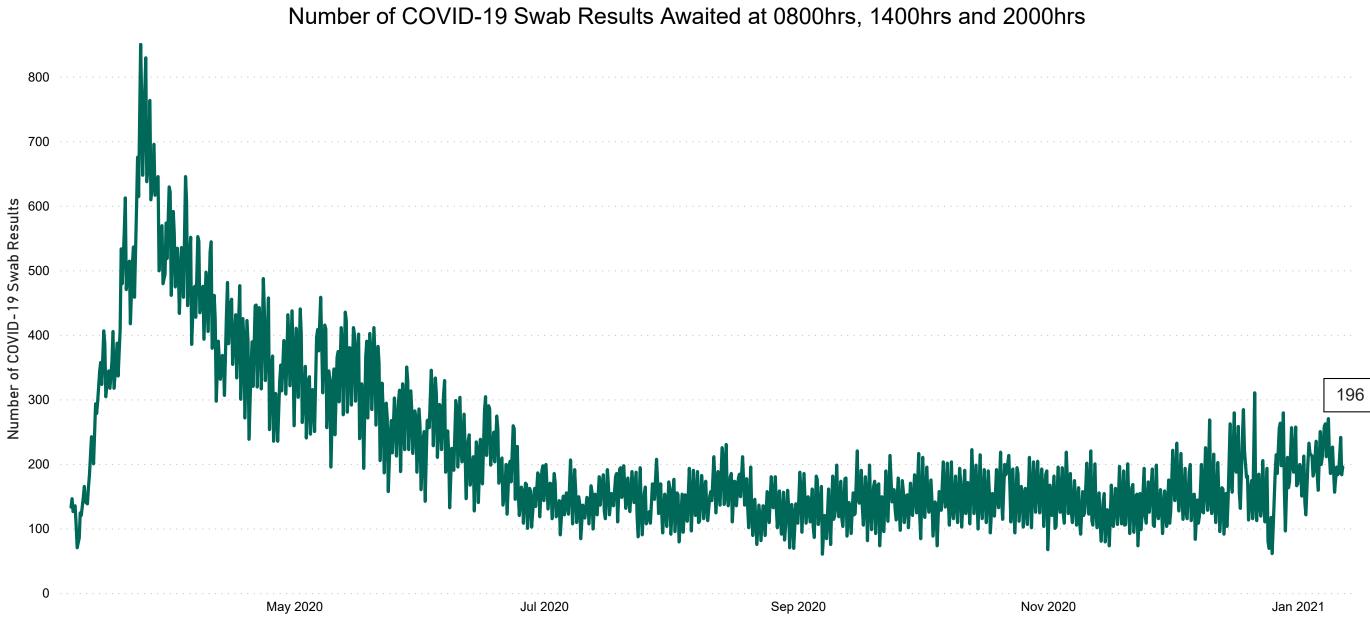

# Number of Suspected COVID-19 Swab Results Awaited Across 29 acute sites as at 11/01/2021