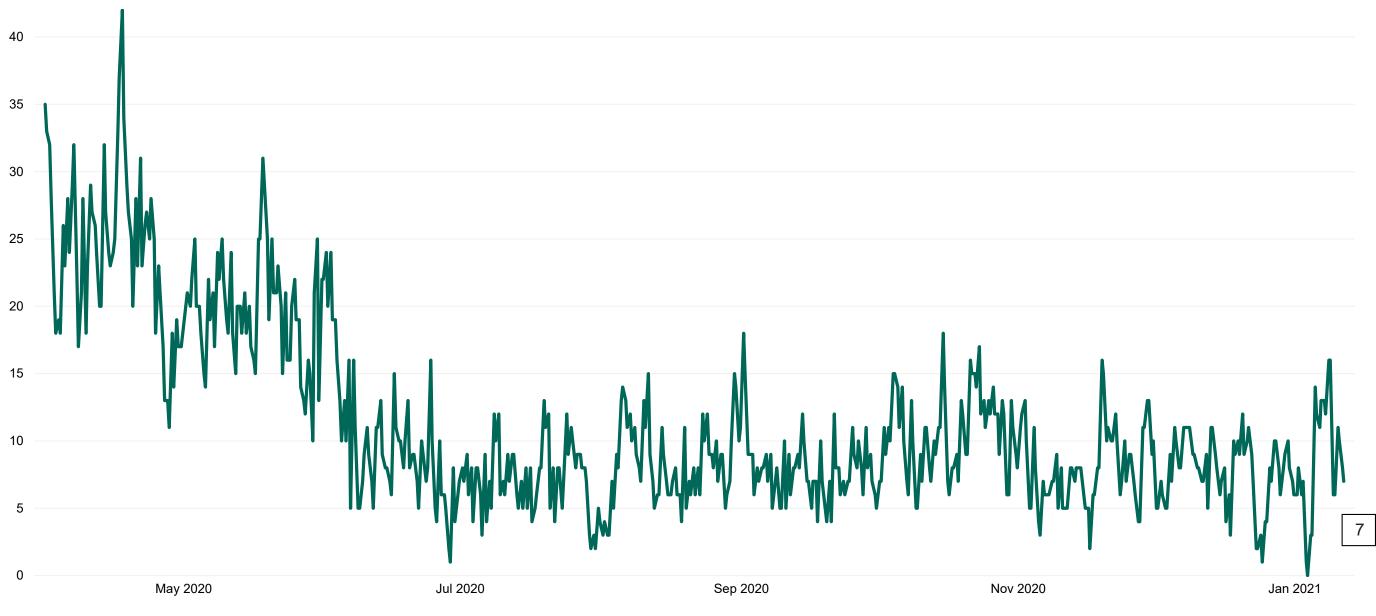

#### **Suspected COVID-19 Cases in Critical Care Units**

Suspected COVID-19 Cases in Critical Care Units 11/01/2021

2

### **Suspected COVID-19 Cases in Critical Care Units**

# **Critical Care Summary as at 11/01/2021 18:30**

| Confirmed COVID-19 cases in Critical Care Units                                                     | Suspected COVID-19 cases in Critical Care Units                                                      |
|-----------------------------------------------------------------------------------------------------|------------------------------------------------------------------------------------------------------|
| 143                                                                                                 | 7                                                                                                    |
| COVID-19 Deaths in Critical Care Units during previous<br>24hrs (8am to 8am) – update at 10am daily | Suspected COVID-19 Deaths in Critical Care during previous 24hrs (8am to 8am) – update at 10am daily |
| 1                                                                                                   | 0                                                                                                    |
| Confirmed COVID-19 Ventilated cases                                                                 | Suspected COVID-19 Ventilated cases                                                                  |
| 74                                                                                                  | 3                                                                                                    |