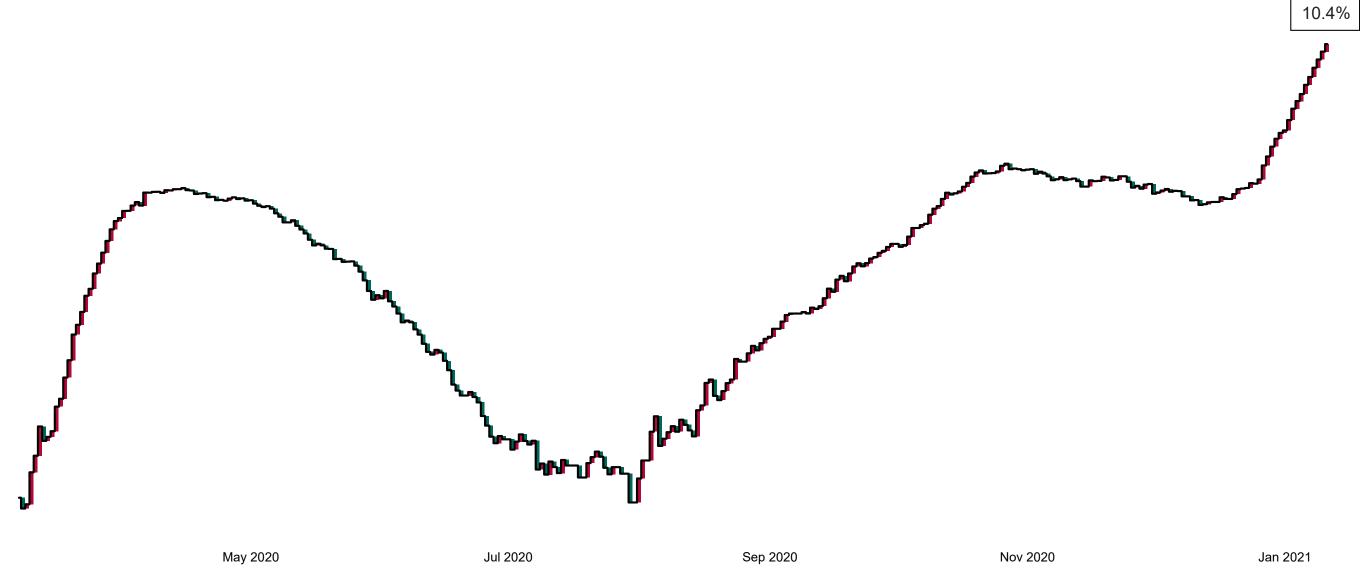

#### Percentage Increase compared to the Previous Day as at 11/01/2021

% Increase in total confirmed cases compared to the previous day since 06 March \* Baseline is 13 cases at 05-March-2020

May 2020

Nov 2020

3.34%