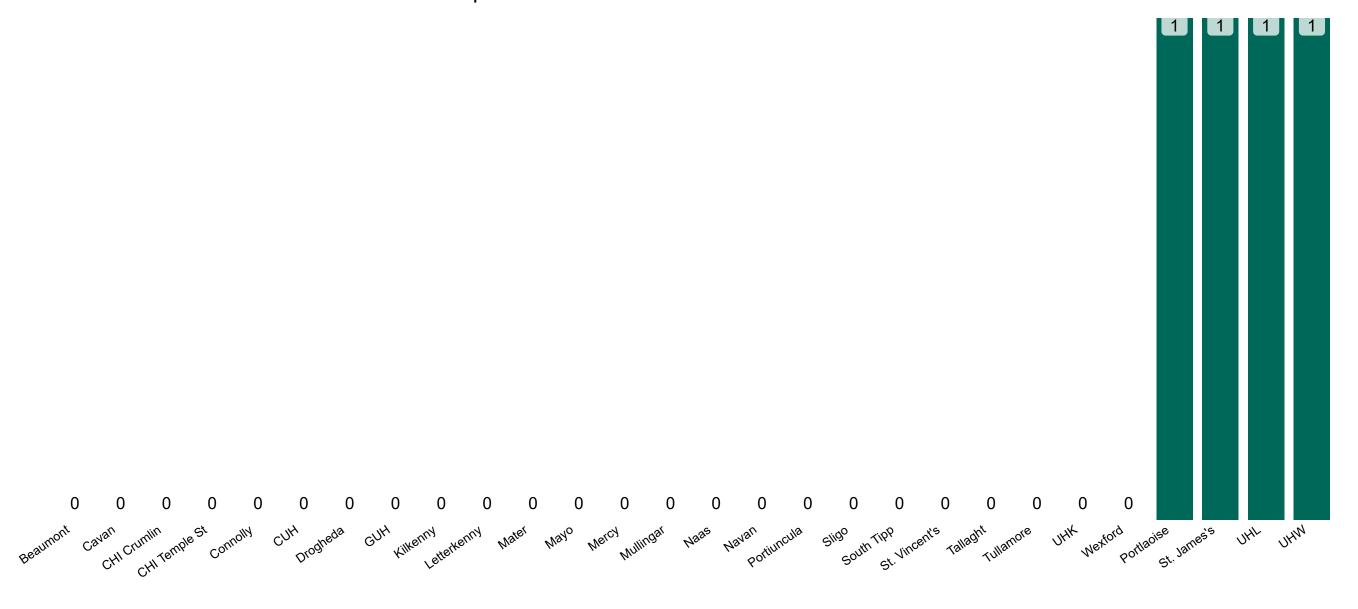

## **Suspected COVID-19 Cases in Critical Care Units**

Suspected COVID-19 Cases in Critical Care Units 11/05/2021