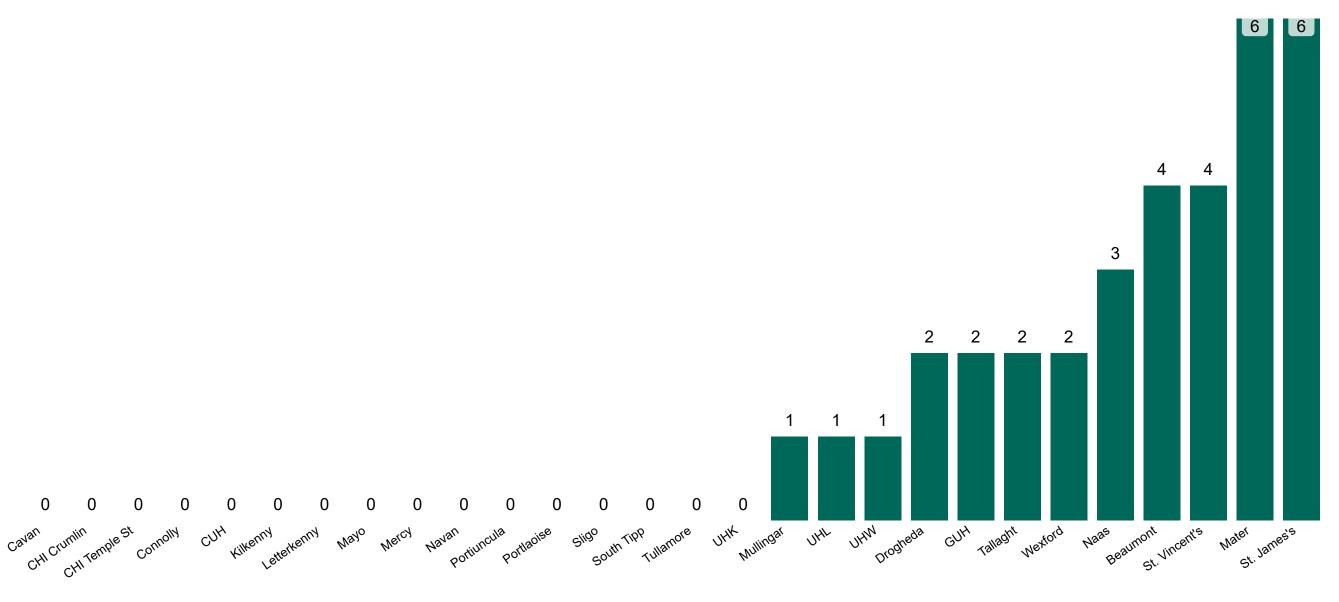

# Number of Confirmed COVID-19 Cases Admitted across 29 acute sites (including CHI)

Number of Confirmed COVID-19 Cases Admitted on Site at 0800hrs, 1400hrs and 2000hrs