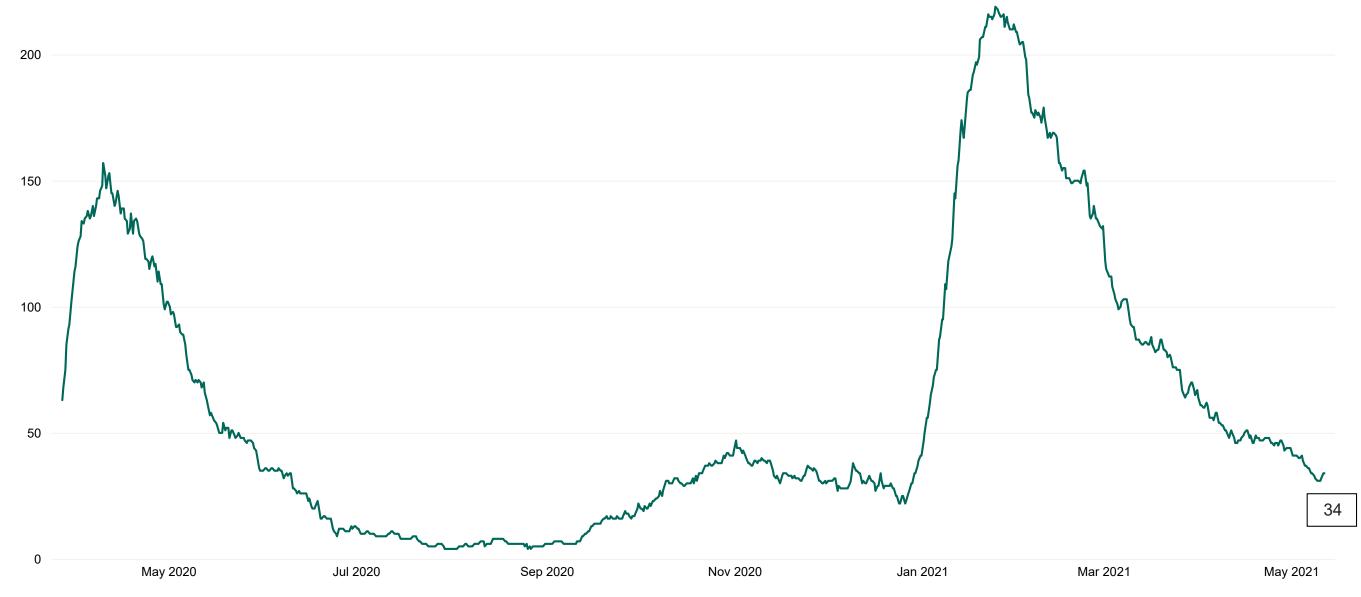

### **Confirmed COVID-19 Cases in Critical Care Units**

Confirmed COVID-19 Cases in Critical Care Units from 27/03/2020 to 11/05/2021