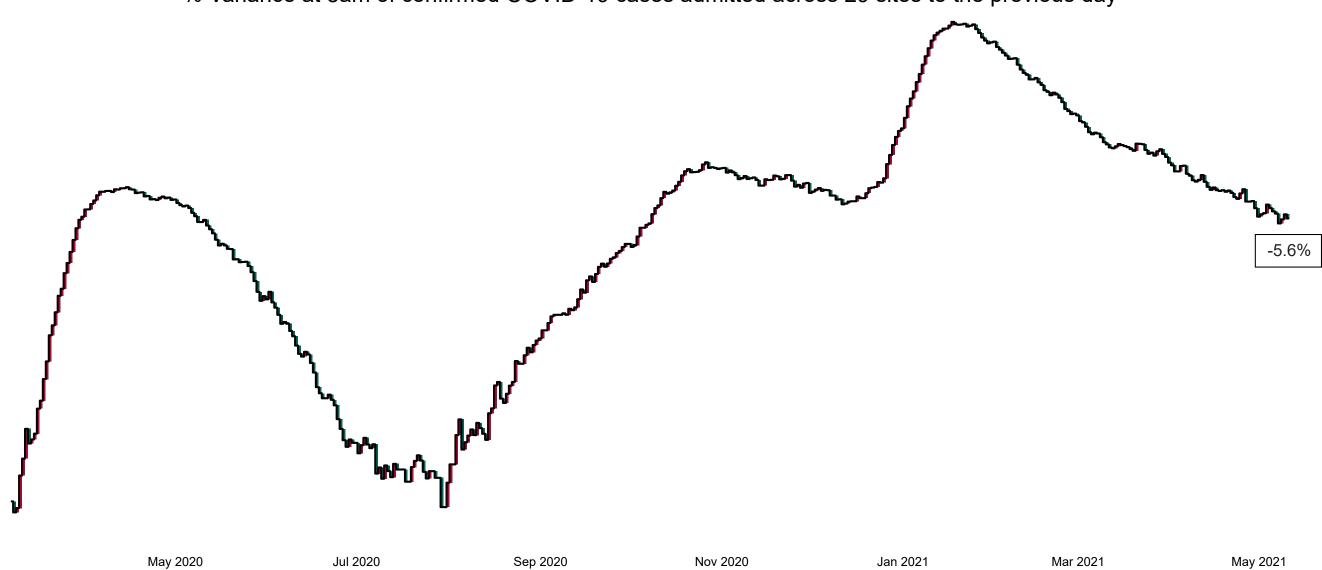

# Percentage Variance at <u>8am</u> of Confirmed COVID-19 cases Admitted Across 29 sites compared to the previous day

% Variance at 8am of confirmed COVID-19 cases admitted across 29 sites to the previous day