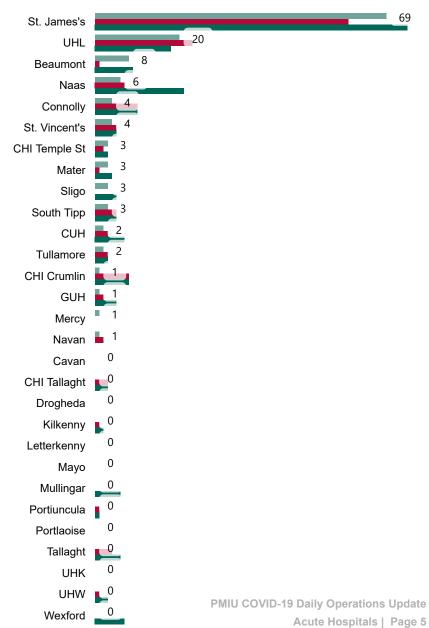

### **Confirmed COVID-19 Cases in Critical Care Units**

Confirmed COVID-19 Cases in Critical Care Units 11/05/2021