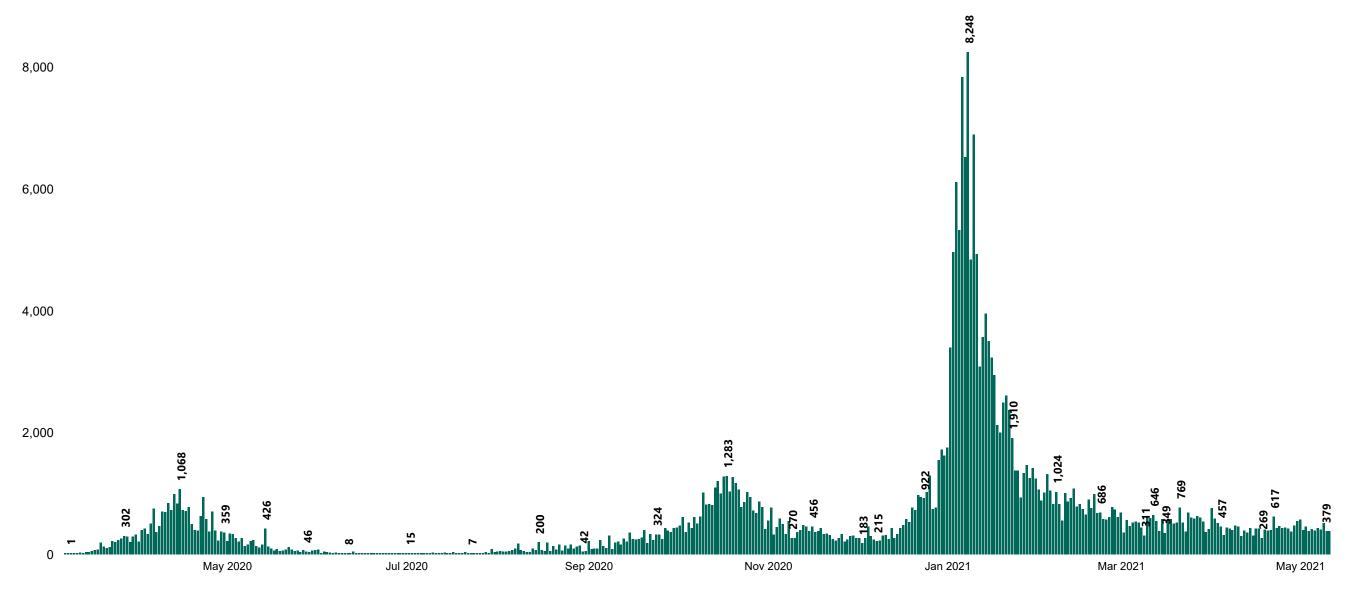

## New Confirmed COVID-19 Cases in the Republic of Ireland as at 11/05/2021

New COVID-19 Cases in the Republic of Ireland as of 11/05/2021