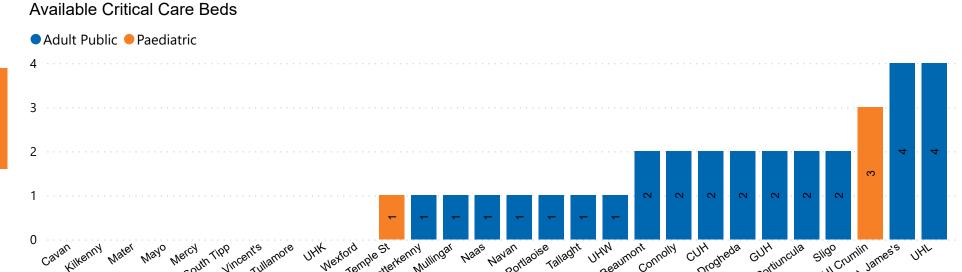

## **Number of Critical Beds Available on 11/05/2021**

Number of Available Critical Care Beds at 18:30

Adult Public Beds Paeds Beds

29
4

\*Due to the dynamic nature of reporting, available beds may differ depending on capacity and reserved status at individual sites for critical care beds. Furthermore, some of the available beds may be specialist beds, not available for admission of general ICU patients.