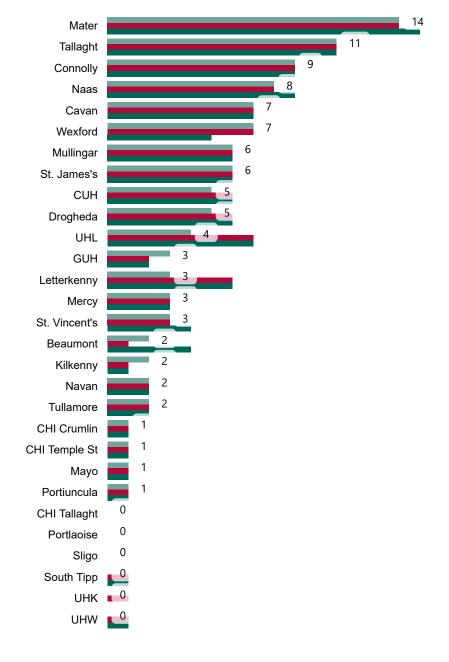

# Number of Confirmed COVID-19 Cases Admitted across 29 acute sites (including CHI)

Number of Confirmed COVID-19 Cases Admitted on Site at 0800hrs, 1400hrs and 2000hrs