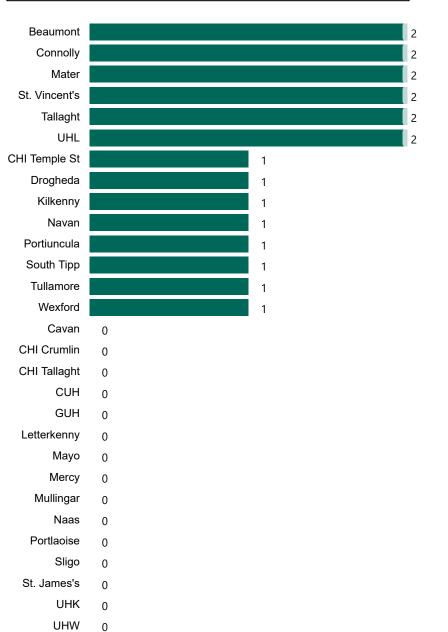

# Number of Suspected COVID-19 Swab Results Awaited Across 29 acute sites as at 11/05/2021

Number of COVID-19 Swab Results Awaited at 0800hrs, 1400hrs and 2000hrs