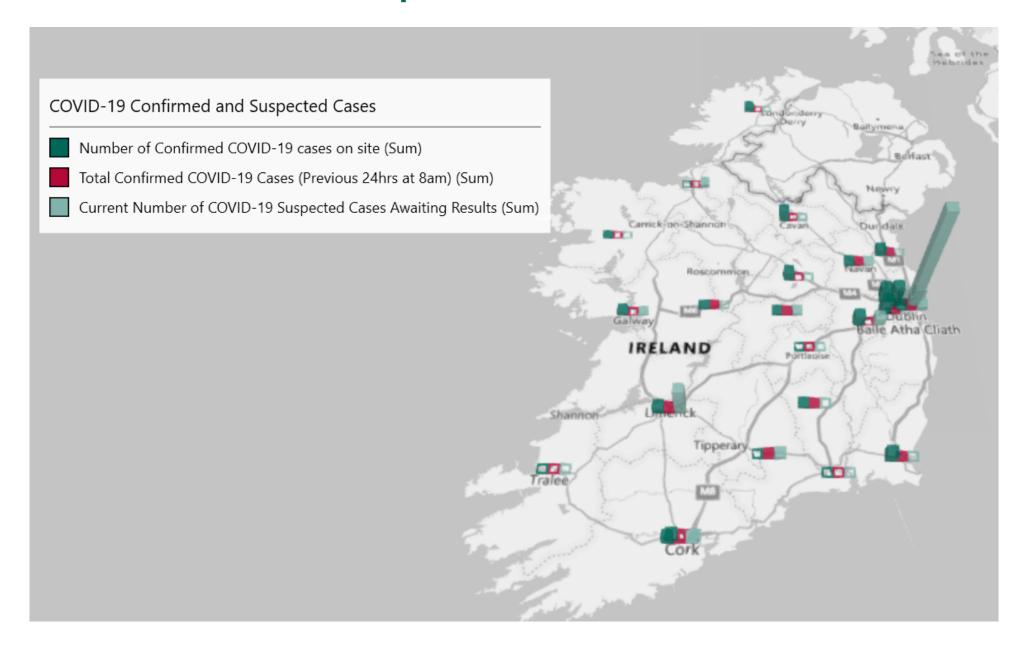

# Geographical Spread of COVID-19 Confirmed Cases and Suspected Cases across Acute Hospital Sites as at 11/05/2021 20:00