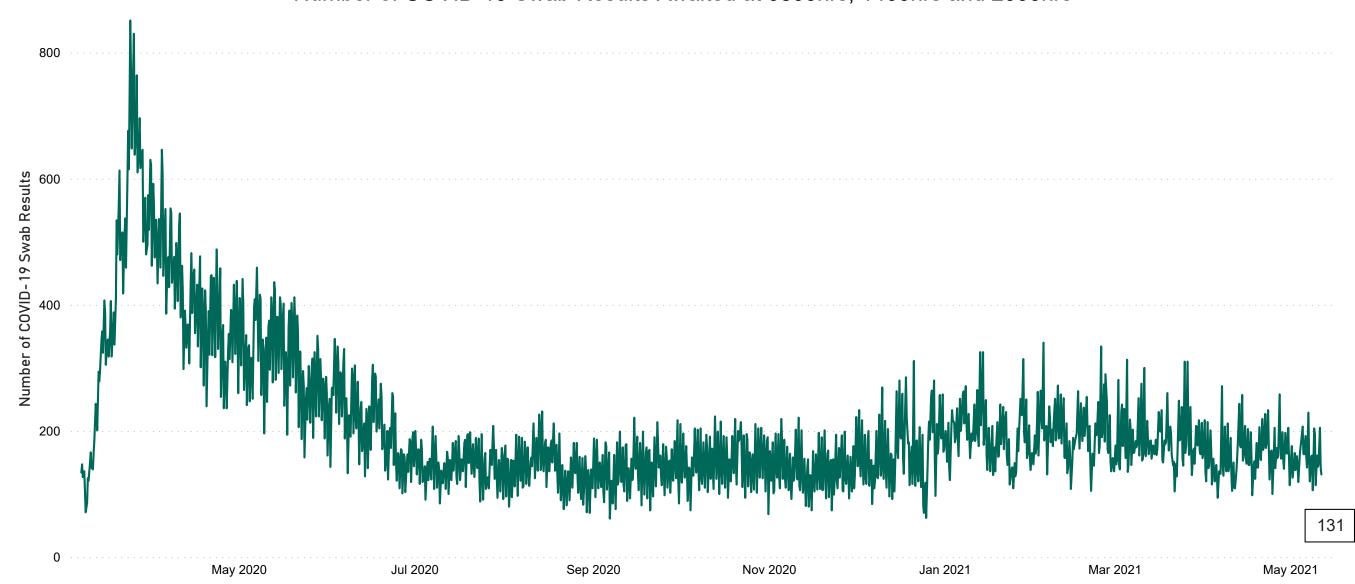

# Number of Suspected COVID-19 Swab Results Awaited Across 29 acute sites as at 11/05/2021

Number of COVID-19 Swab Results Awaited at 0800hrs, 1400hrs and 2000hrs