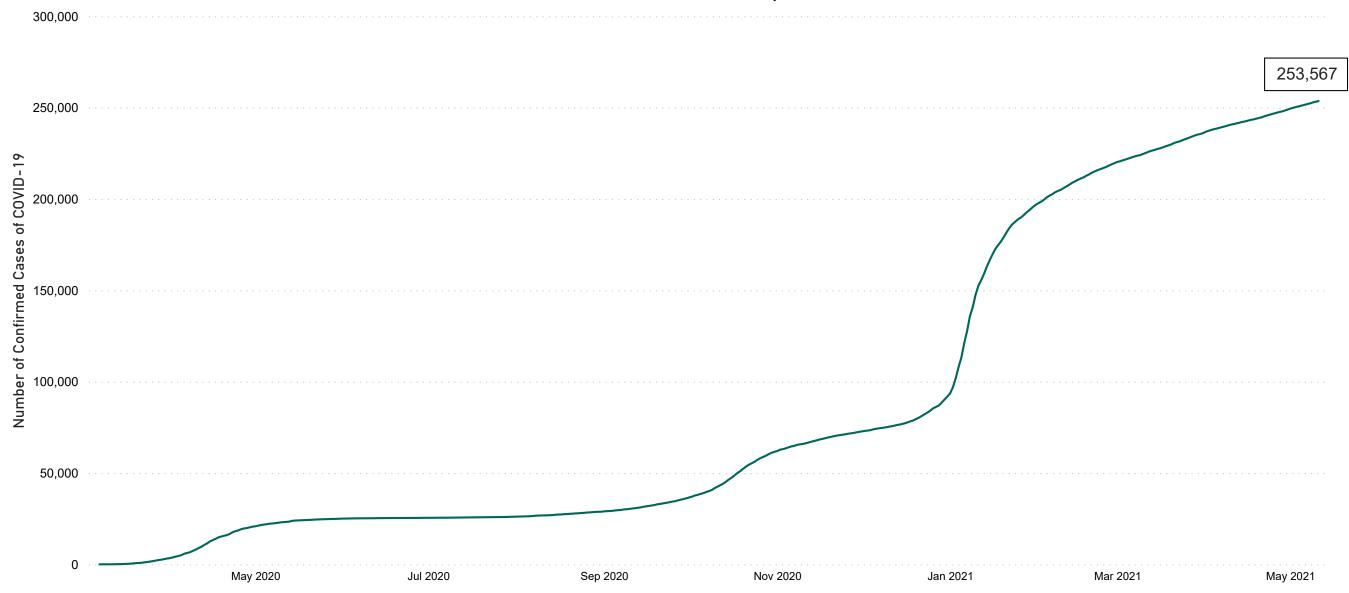

## Confirmed Cases of COVID-19 in the Republic of Ireland as at 11/05/2021

Confirmed Cases of COVID-19 in the Republic of Ireland as of 11/05/2021