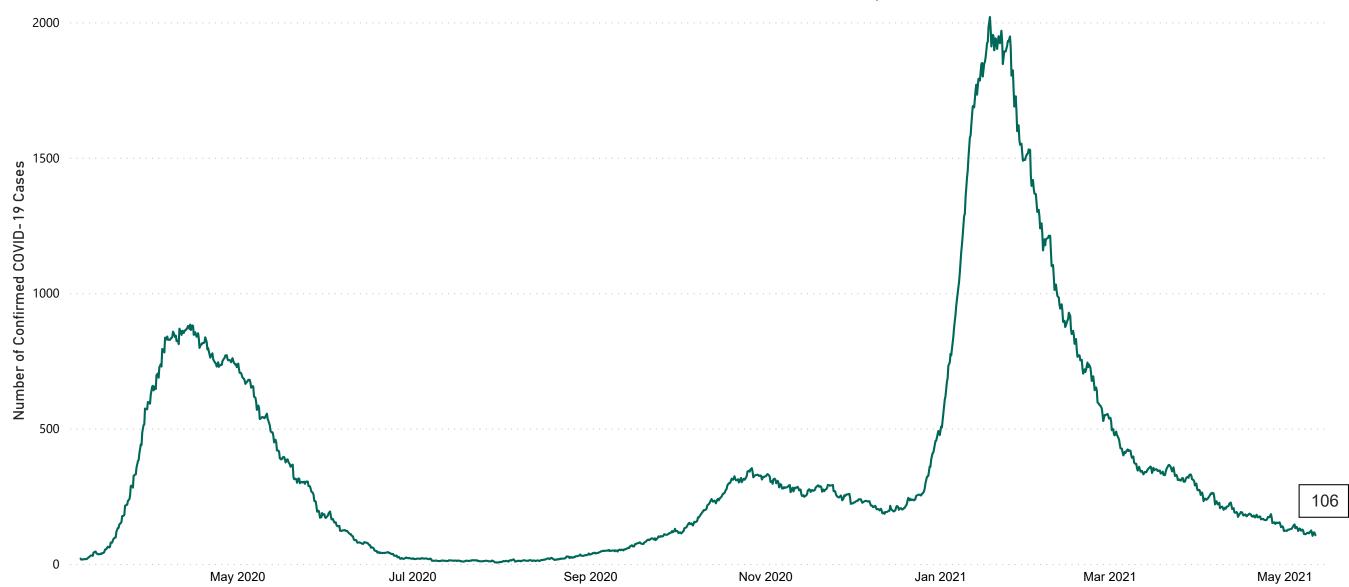

## Confirmed Cases of COVID-19 in the Republic of Ireland as at 11/05/2021

Confirmed Cases of COVID-19 in the Republic of Ireland as of 11/05/2021