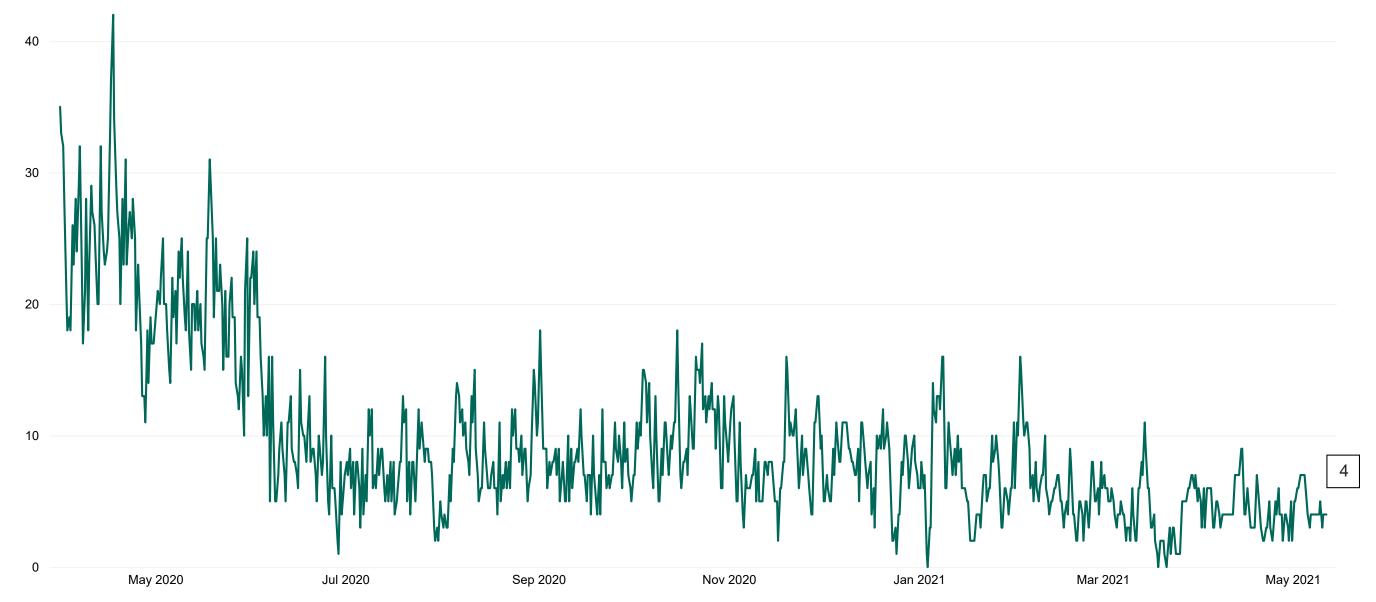

## **Suspected COVID-19 Cases in Critical Care Units**

Suspected COVID-19 Cases in Critical Care Units from 31/03/2020 to 11/05/2021