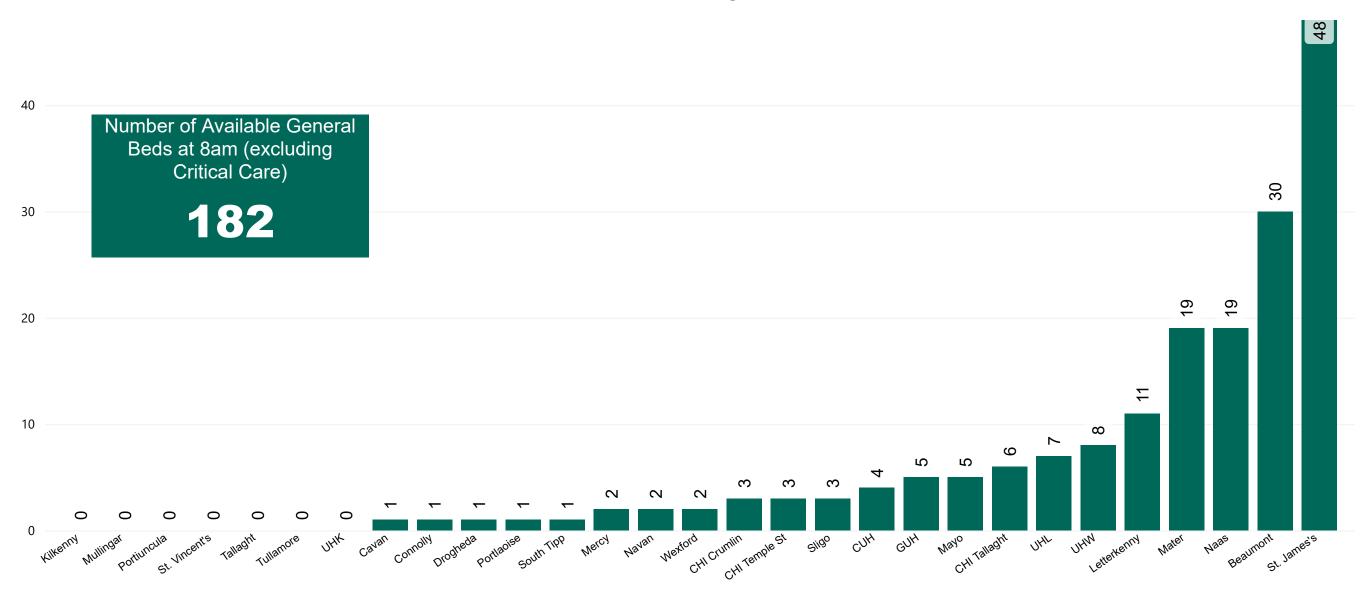

## Number of Available General Beds on 11/05/2021

#### Number of Available General Beds