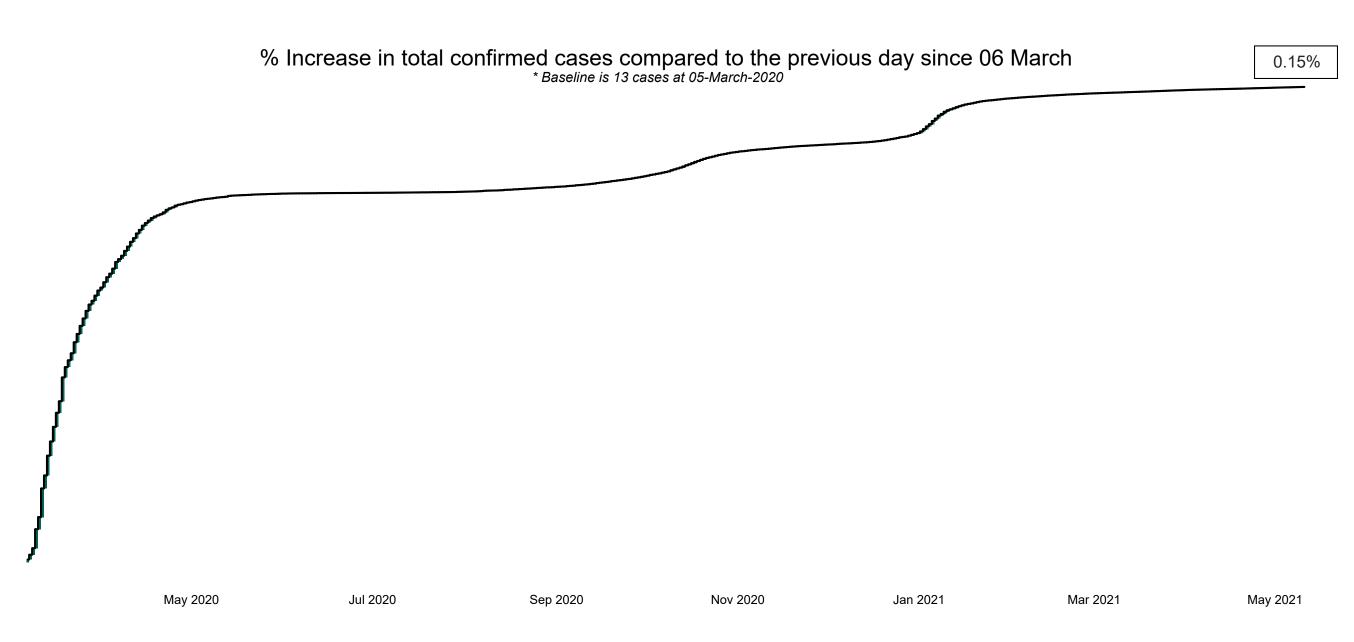

**COVID-19 Daily Operations Update Acute Hospitals** 

Performance Management and Improvement Unit

2000hrs Tuesday 11th May 2021



## New Confirmed COVID-19 Cases in the Republic of Ireland as at 11/05/2021

New COVID-19 Cases in the Republic of Ireland as of 11/05/2021



## Percentage Increase compared to the Previous Day as at 11/05/2021



## Confirmed Cases of COVID-19 in the Republic of Ireland as at 11/05/2021

Confirmed Cases of COVID-19 in the Republic of Ireland as of 11/05/2021



# Geographical Spread of COVID-19 Confirmed Cases and Suspected Cases across Acute Hospital Sites as at 11/05/2021 20:00



#### Total Confirmed COVID-19 Cases

| 8am | 2pm | 8pm |
|-----|-----|-----|
| 117 | 114 | 106 |



#### Total Confirmed COVID-19 Cases (Past 24 Hours)





#### Current Number of COVID-19 Suspected Cases

| 8am | 2pm | 8pm |
|-----|-----|-----|
| 205 | 142 | 131 |



# Number of Confirmed COVID-19 Cases Admitted across 29 acute sites (including CHI)

Number of Confirmed COVID-19 Cases Admitted on Site at 0800hrs, 1400hrs and 2000hrs



# Percentage Variance at <u>8am</u> of Confirmed COVID-19 cases Admitted Across 29