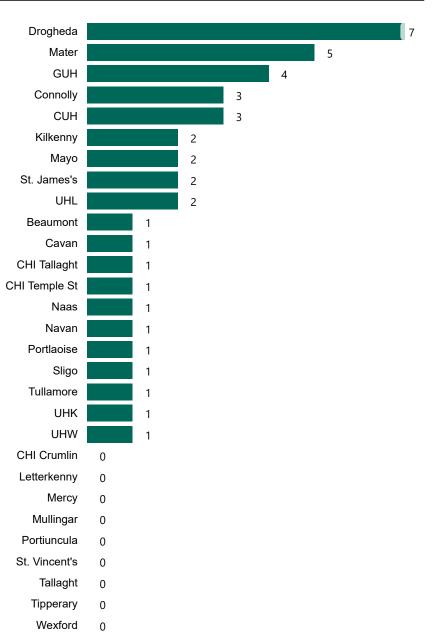

# Number of Suspected COVID-19 Swab Results Awaited Across 29 acute sites as at 11/05/2023

Number of COVID-19 Swab Results Awaited at 0800hrs, 1400hrs and 2000hrs