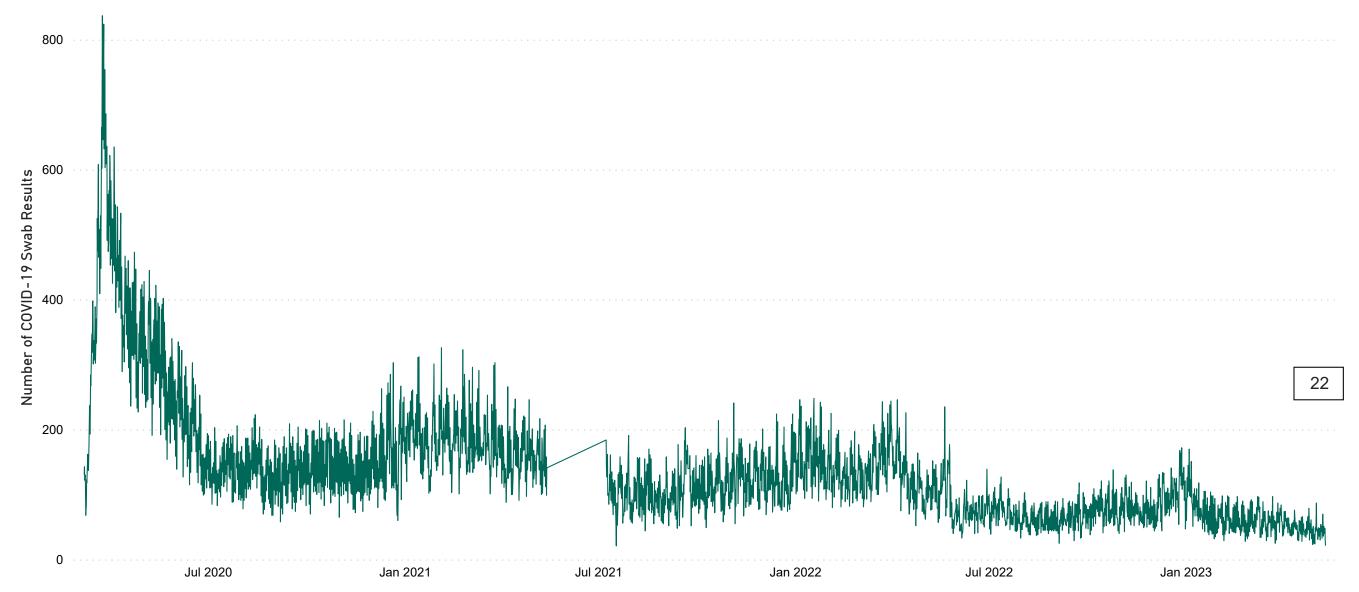

#### Current Number of COVID-19 Suspected Cases

| 8am | 2pm | 8pm |
|-----|-----|-----|
| 48  | 30  | 22  |

# Number of Suspected COVID-19 Swab Results Awaited Across 29 acute sites as at 11/05/2023

Number of COVID-19 Swab Results Awaited at 0800hrs, 1400hrs and 2000hrs