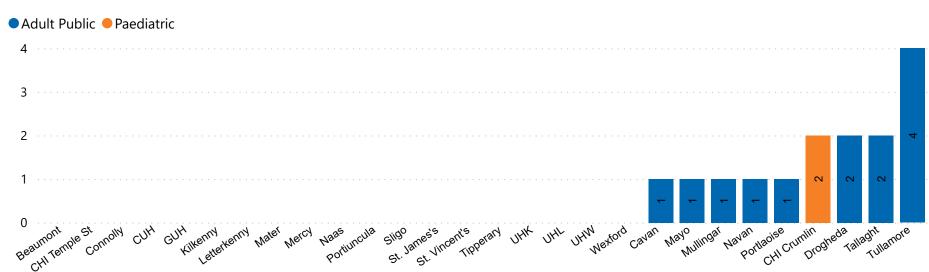

## Number of ICU/HDU Beds Available on 11/05/2023

Number of Available ICU/HDU Beds at 10:30

Adult Public Beds
Paeds Beds
2

\*Due to the dynamic nature of reporting, available beds may differ depending on capacity and reserved status at individual sites for critical care beds. Furthermore, some of the available beds may be specialist beds, not available for admission of general ICU patients.