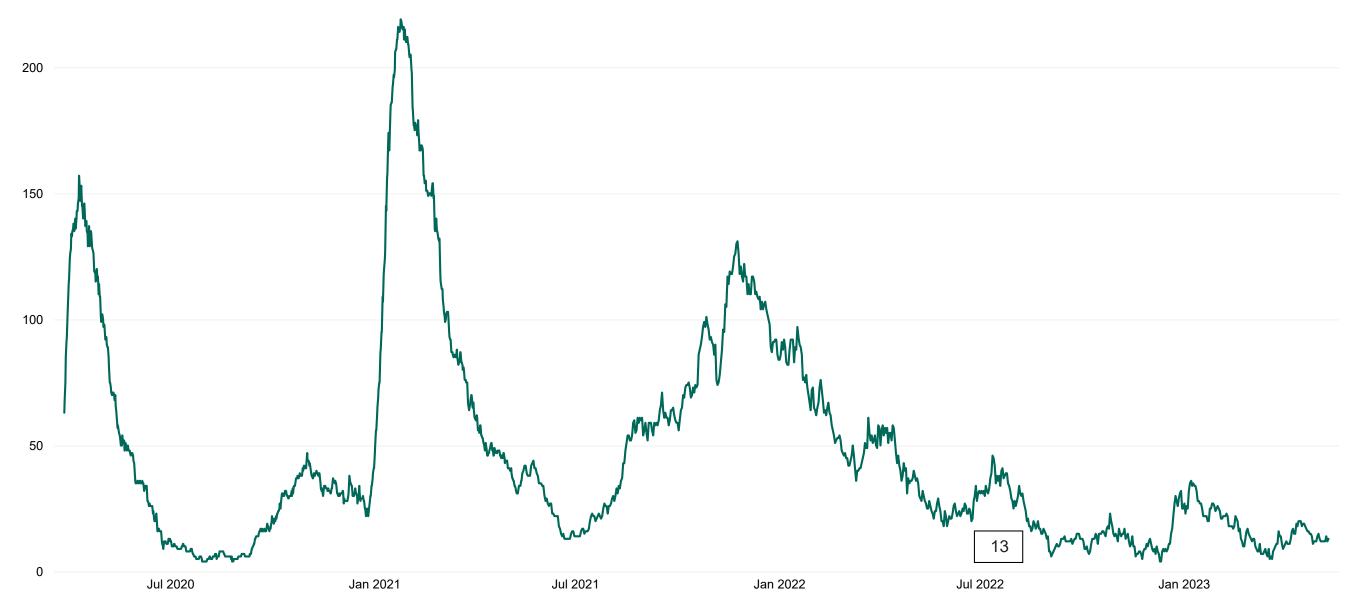

## **Confirmed COVID-19 Cases in ICU/HDU**

Confirmed COVID-19 Cases in ICU/HDU from 27/03/2020 to 11/05/2023