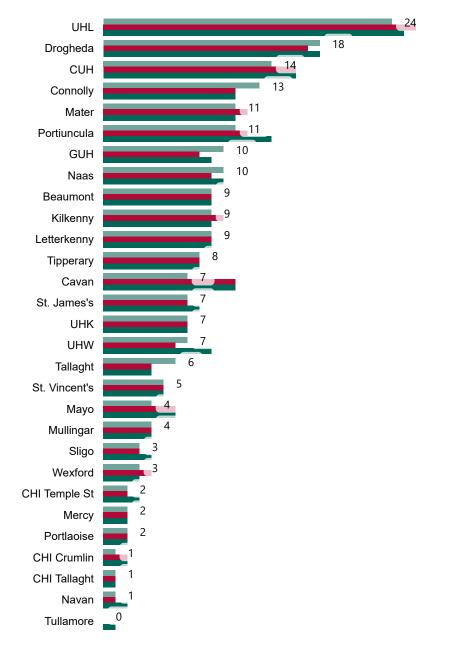

# Number of Confirmed COVID-19 Cases Admitted across 29 acute sites (including CHI)

Number of Confirmed COVID-19 Cases Admitted on Site at 0800hrs, 1400hrs and 2000hrs