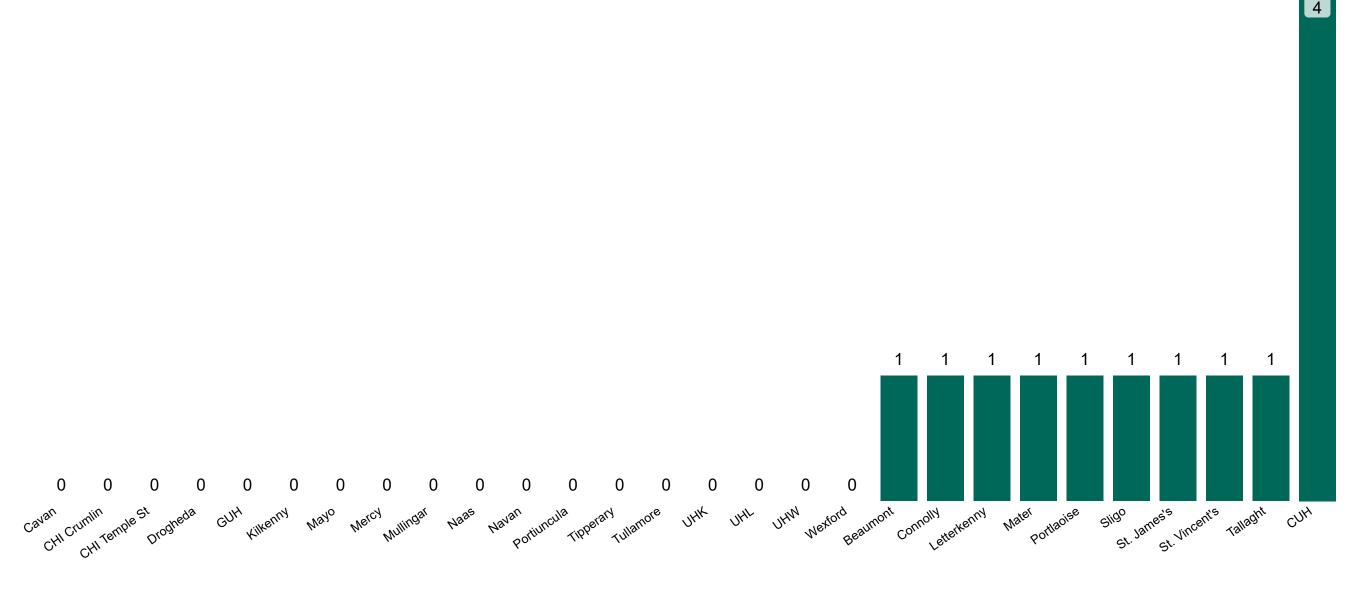

## **Confirmed COVID-19 Cases in ICU/HDU**

Confirmed COVID-19 Cases in ICU/HDU 11/05/2023