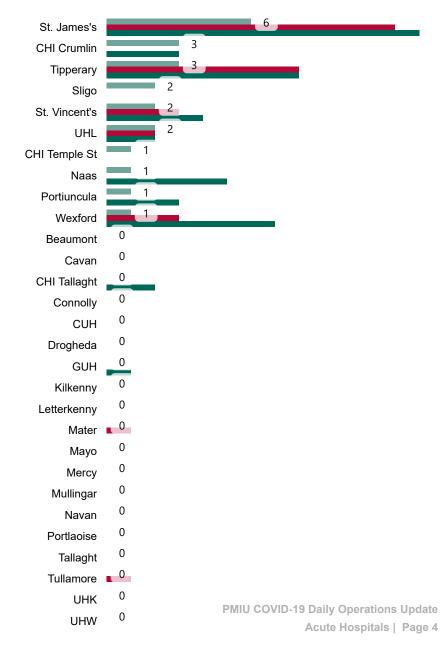

## **Confirmed COVID-19 Cases in ICU/HDU**

Confirmed COVID-19 Cases in ICU/HDU 11/05/2023