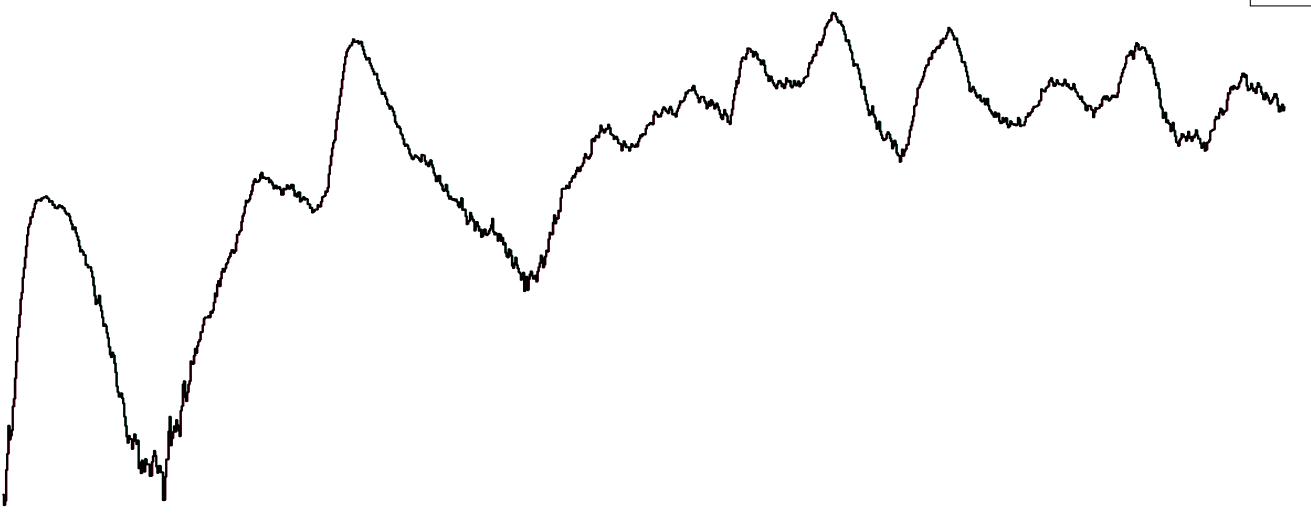

## Percentage Variance at <u>8am</u> of Confirmed COVID-19 cases Admitted Across 29 sites compared to the previous day

 Jul 2020
 Jan 2021
 Jul 2021
 Jan 2022
 Jul 2022
 Jan 2023

4.7%