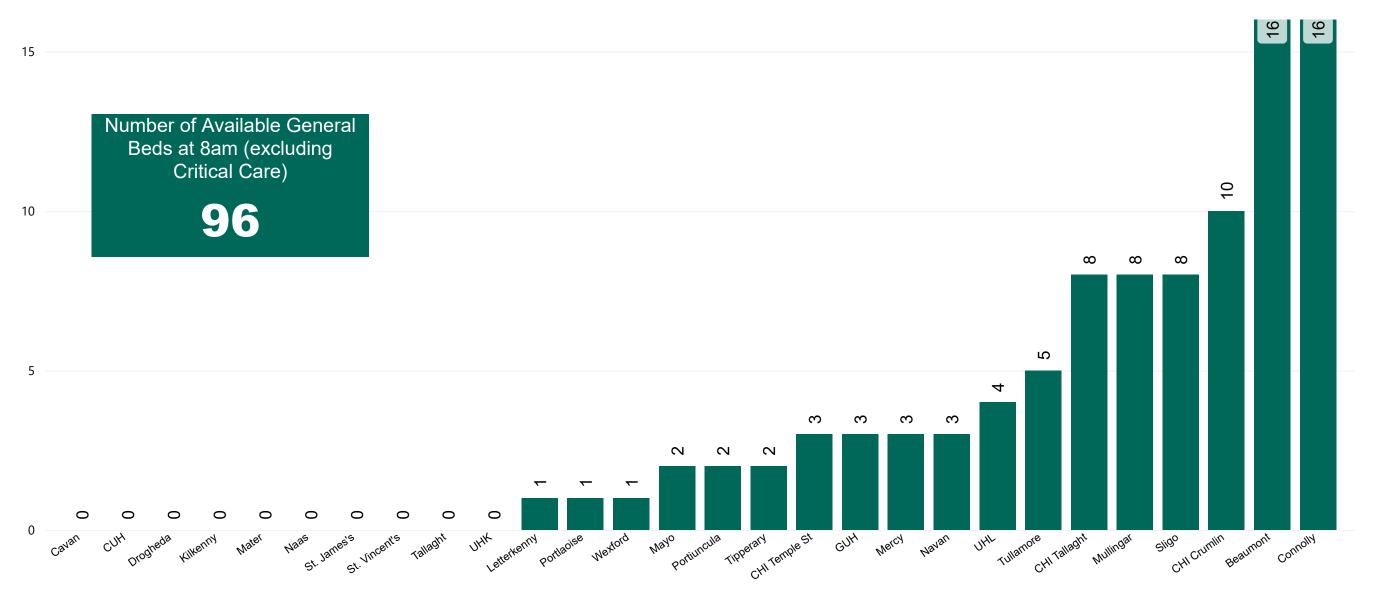

### Number of Available General Beds on 11/05/2023

### Number of Available General Beds