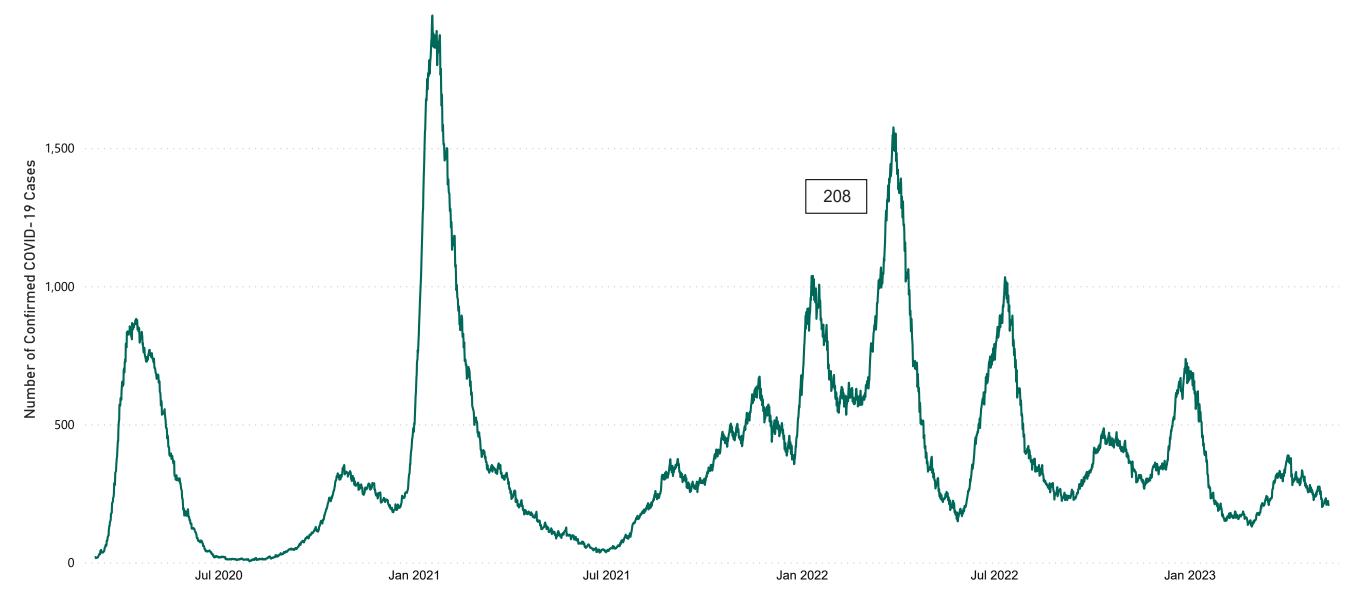

#### Total Confirmed COVID-19 Cases

| 8am | 2pm | 8pm |
|-----|-----|-----|
| 223 | 214 | 208 |

# Number of Confirmed COVID-19 Cases Admitted across 29 acute sites (including CHI)

Number of Confirmed COVID-19 Cases Admitted on Site at 0800hrs, 1400hrs and 2000hrs