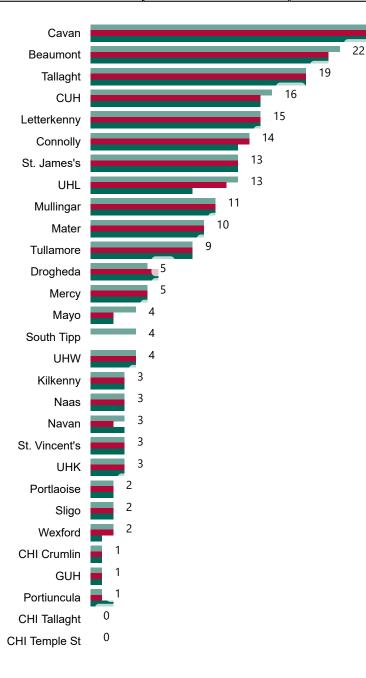

# Number of Confirmed COVID-19 Cases Admitted across 29 acute sites (including CHI)