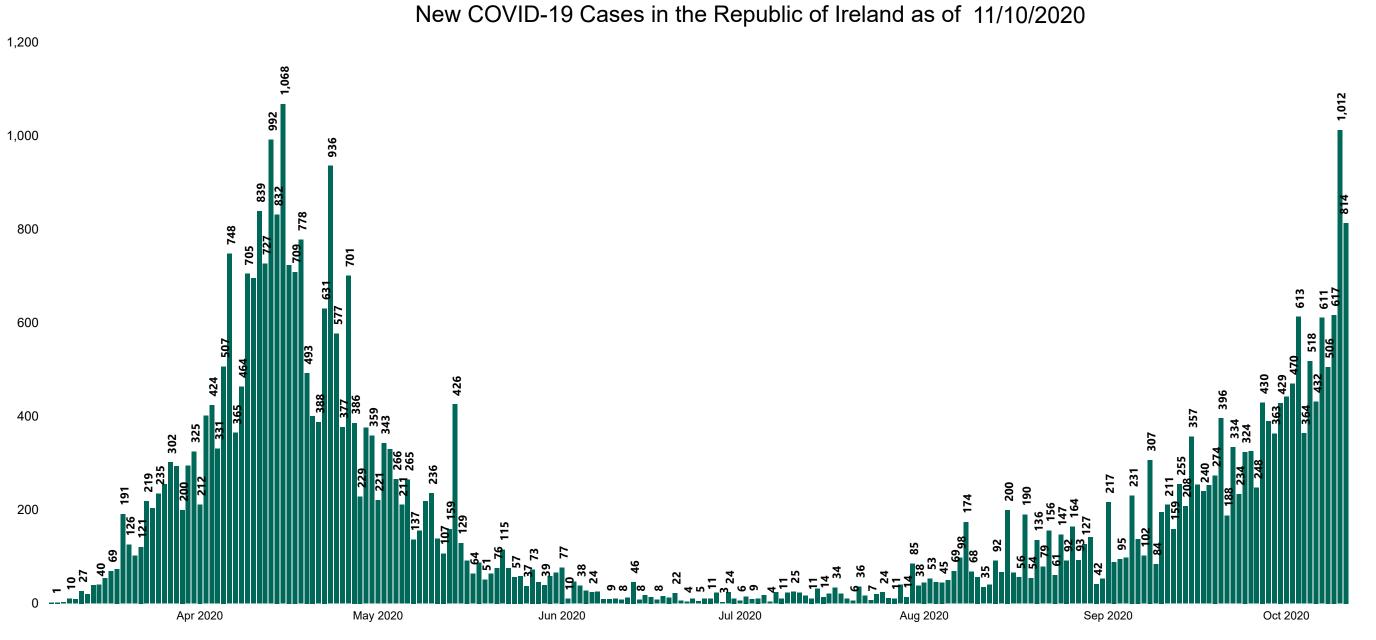

### New Confirmed COVID-19 Cases in the Republic of Ireland as at 11/10/2020

Source: Department of Health 2020, < https://www.gov.ie/en/news/7e0924-latest-updates-on-covid-19-coronavirus/>