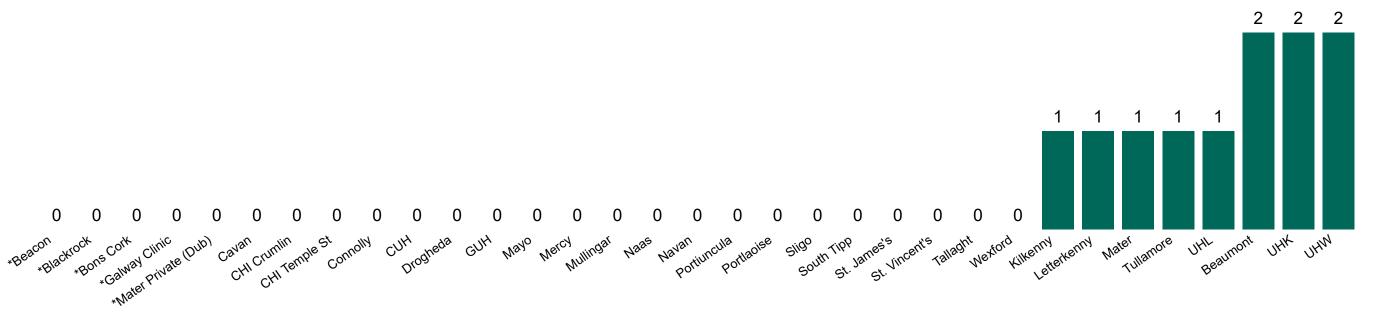

### Geographical Spread of COVID-19 Confirmed Cases and Suspected Cases across Acute Hospital Sites as at 11/10/2020 20:00