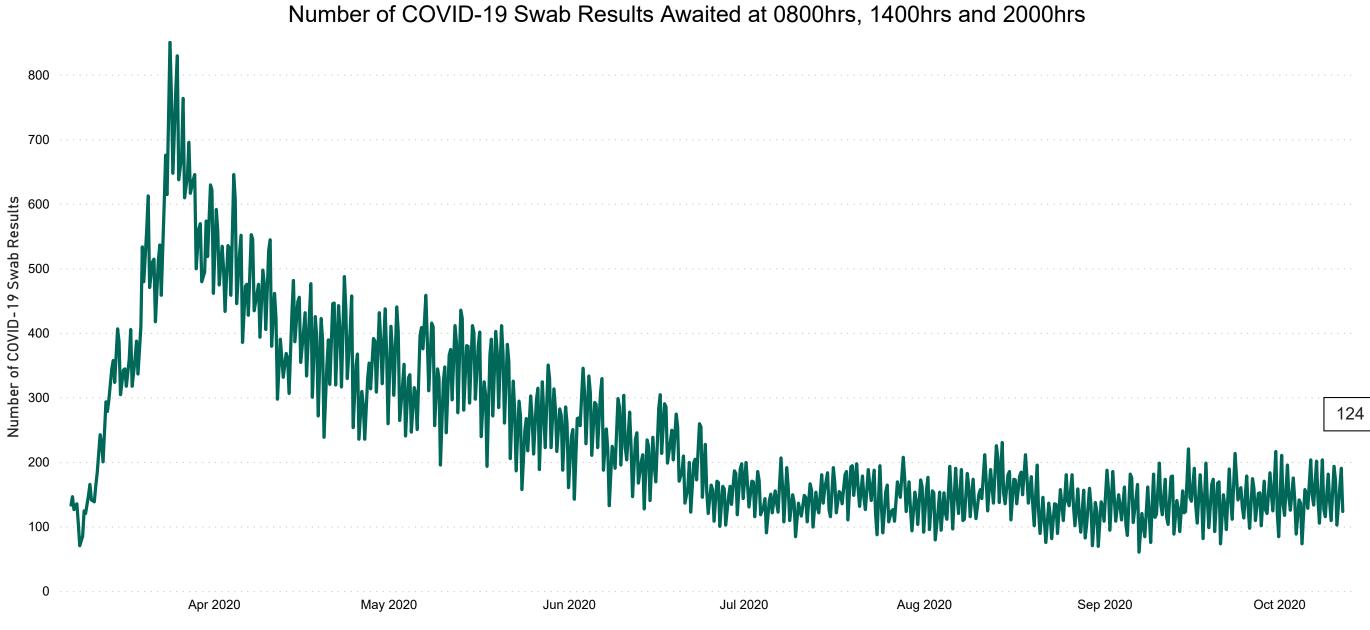

# Number of Suspected COVID-19 Swab Results Awaited Across 29 acute sites as at 11/10/2020

Source: SBAR Portal

PMIU COVID-19 Daily Operations Update Acute Hospitals | Page 8

### Current Number of COVID-19 Suspected Cases

| 8am | 2pm | 8pm |
|-----|-----|-----|
| 162 | 191 | 124 |