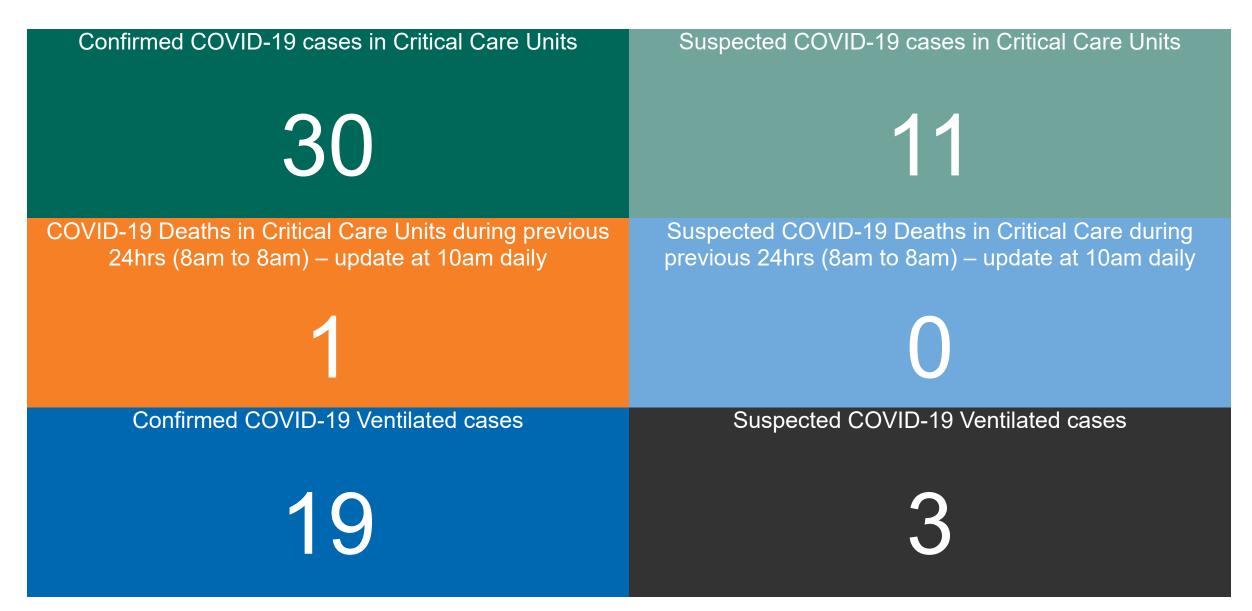

cluding CHI)



## Percentage Variance at <u>8am</u> of Confirmed COVID-19 cases Admitted Across 29 sites compared to the previous day

% Variance at 8am of confirmed COVID-19 cases admitted across 29 sites to the previous day



PMIU COVID-19 Daily Operations Update Acute Hospitals | Page 7

Source: SBAR Portal

# Number of Suspected COVID-19 Swab Results Awaited Across 29 acute sites as at 11/10/2020



Source: SBAR Portal

PMIU COVID-19 Daily Operations Update Acute Hospitals | Page 8

### Number of Available General Beds on 11/10/2020





### Number of Critical Beds Available on 11/10/2020

Available Critical Care Beds



Sources: (Critical Care Bed Vacancies) - ICU Bed Information System (National Office of Clinical Audit (NOCA))

## **Critical Care Summary as at 11/10/2020 18:30**



### **Confirmed COVID-19 Cases in Critical Care Units**

Confirmed COVID-19 Cases in Critical Care Units 11/10/2020



### **Confirmed COVID-19 Cases in Critical Care Units**



Source: ICU Bed Information System (National office of Clinical Audit (NOCA))

PMIU COVID-19 Daily Operations Update Acute Hospitals | Page 12

### **Suspected COVID-19 Cases in Critical Care Units**

Suspected COVID-19 Cases in Critical Care Units 11/10/2020



### **Suspected COVID-19 Cases in Critical Care Units**



Suspected COVID-19 Cases in Critical Care Units from 31/03/2020 to 11/10/2020

Source: ICU Bed Information System (National office of Clinical Audit (NOCA))

PMIU COVID-19 Daily Operations Update Acute Hospitals | Page 14

# **DOCUMENT ENDS**