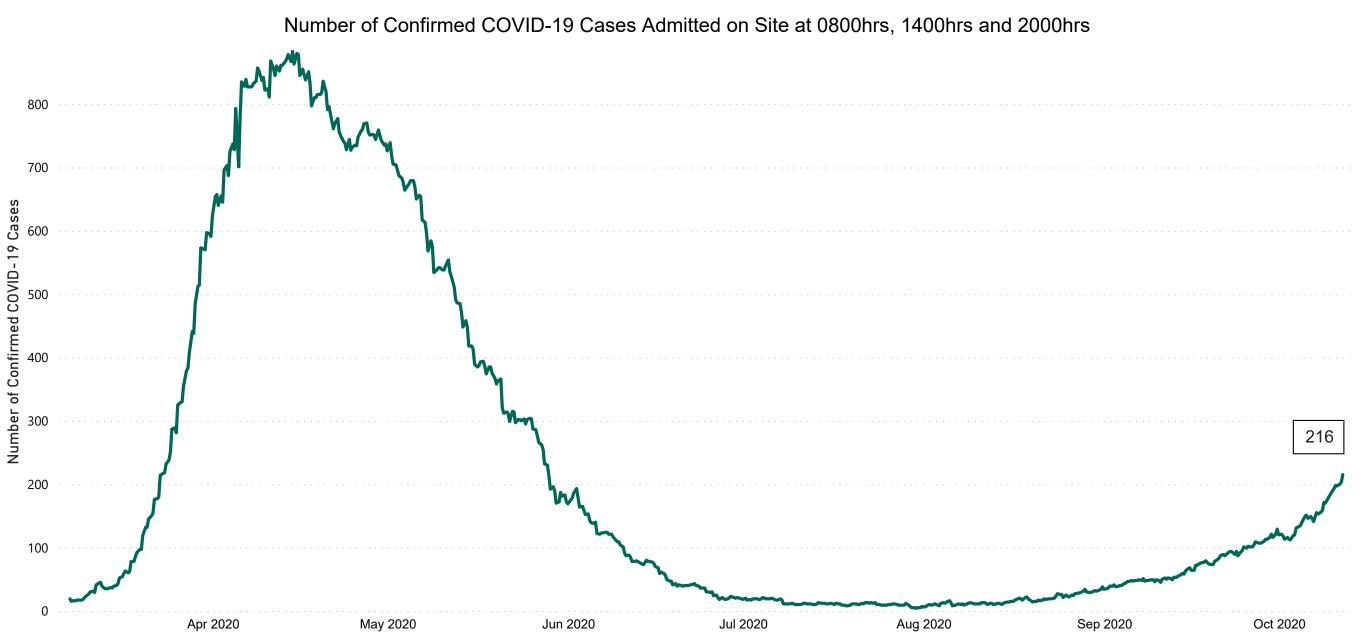

# Number of Confirmed COVID-19 Cases Admitted across 29 acute sites (including CHI)

### Total Confirmed COVID-19 Cases

| 8am | 2pm | 8pm |
|-----|-----|-----|
| 201 | 204 | 216 |

28