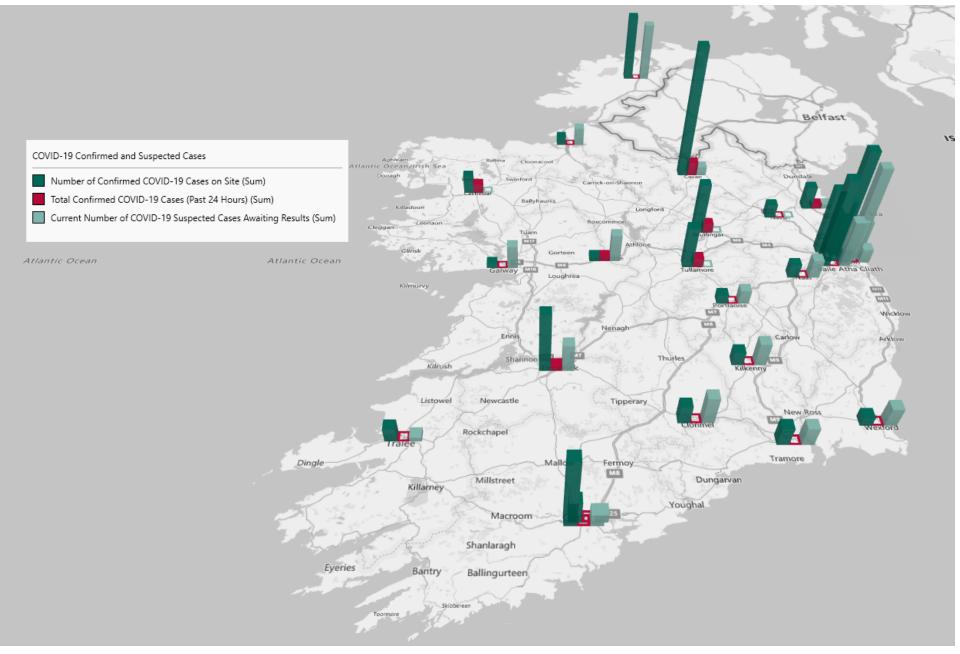

### Geographical Spread of COVID-19 Confirmed Cases and Suspected Cases across Acute Hospital Sites as at 11/10/2020 20:00