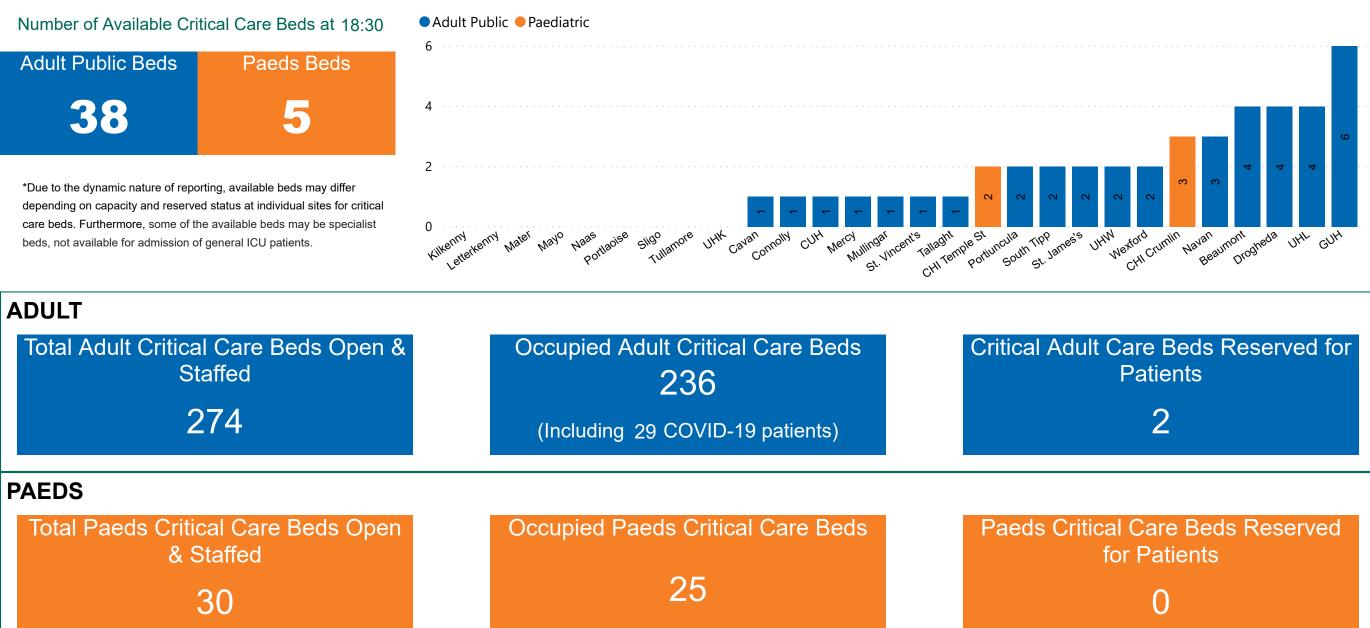

ber of COVID-19 Suspected Cases

| 8am | 2pm | 8pm |
|-----|-----|-----|
| 162 | 191 | 124 |



# Number of Confirmed COVID-19 Cases Admitted across 29 acute sites (including CHI)



## Percentage Variance at <u>8am</u> of Confirmed COVID-19 cases Admitted Across 29 sites compared to the previous day

% Variance at 8am of confirmed COVID-19 cases admitted across 29 sites to the previous day



PMIU COVID-19 Daily Operations Update Acute Hospitals | Page 7

Source: SBAR Portal

# Number of Suspected COVID-19 Swab Results Awaited Across 29 acute sites as at 11/10/2020



Source: SBAR Portal

PMIU COVID-19 Daily Operations Update Acute Hospitals | Page 8

### Number of Available General Beds on 11/10/2020





### Number of Critical Beds Available on 11/10/2020

Available Critical Care Beds



Sources: (Critical Care Bed Vacancies) - ICU Bed Information System (National Office of Clinical Audit (NOCA))

## **Critical Care Summary as at 11/10/2020 18:30**



### **Confirmed COVID-19 Cases in Critical Care Units**

Confirmed COVID-19 Cases in Critical Care Units 11/10/2020



### **Confirmed COVID-19 Cases in Critical Care Units**



Source: ICU Bed Information System (National office of Clinical Audit (NOCA))

PMIU COVID-19 Daily Operations Update Acute Hospitals | Page 12

### **Suspected COVID-19 Cases in Critical Care Units**

Suspected COVID-19 Cases in Critical Care Units 11/10/2020



### **Suspected COVID-19 Cases in Critical Care Units**



Suspected COVID-19 Cases in Critical Care Units from 31/03/2020 to 11/10/2020

Source: ICU Bed Information System (National office