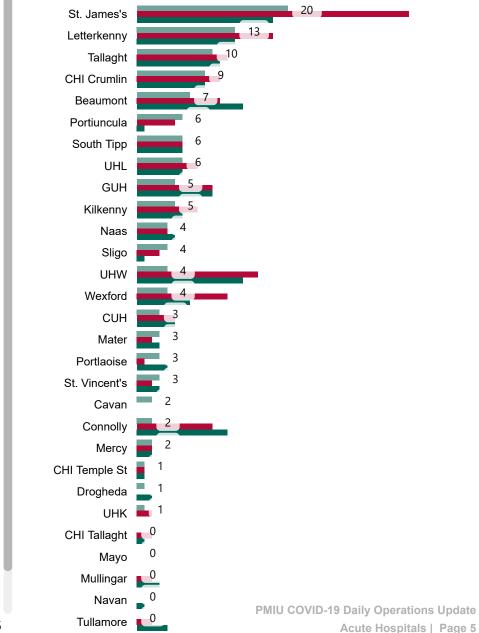

# Number of Suspected COVID-19 Swab Results Awaited Across 29 acute sites as at 11/10/2020

Source: SBAR Portal

PMIU COVID-19 Daily Operations Update Acute Hospitals | Page 8