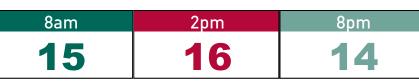

### Total Confirmed COVID-19 Cases

| 8am | 2pm | 8pm |
|-----|-----|-----|
| 201 | 204 | 216 |

28