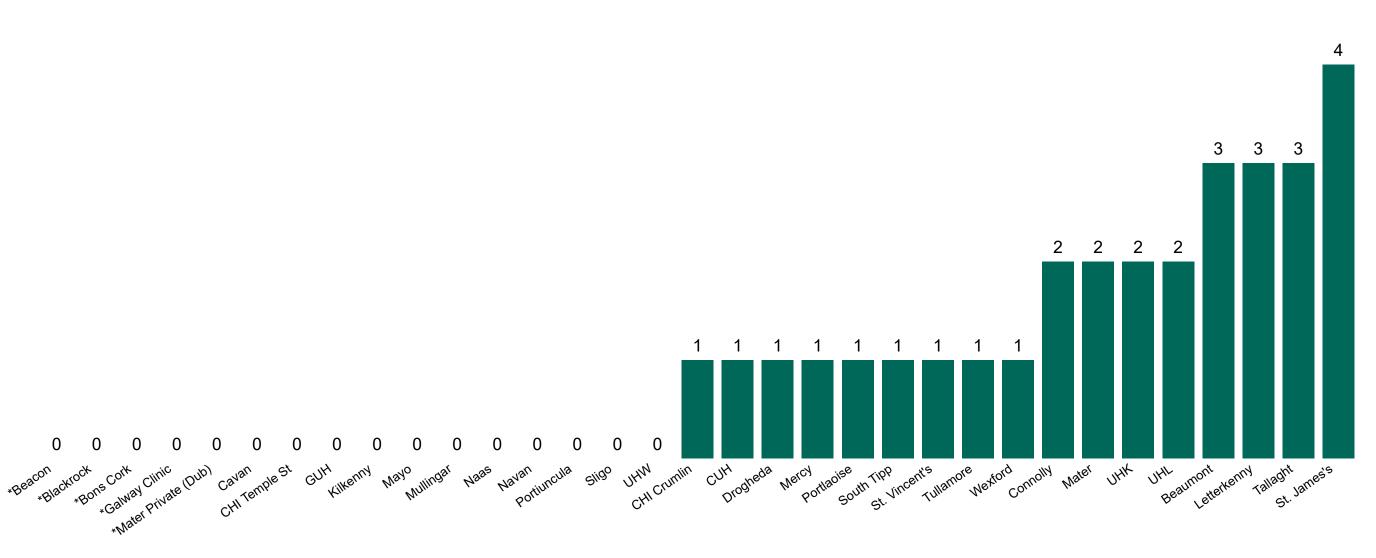

### **Confirmed COVID-19 Cases in Critical Care Units**

Confirmed COVID-19 Cases in Critical Care Units 11/10/2020

### **Confirmed COVID-19 Cases in Critical Care Units**

Source: ICU Bed Information System (National office of Clinical Audit (NOCA))

PMIU COVID-19 Daily Operations Update Acute Hospitals | Page 12