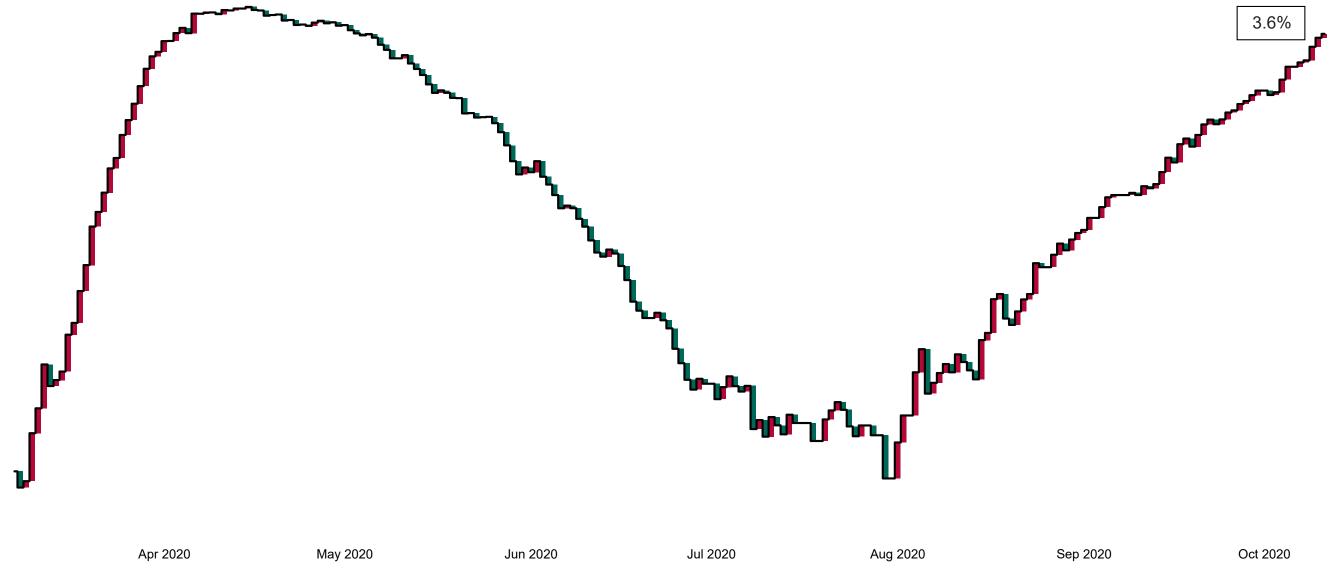

## Percentage Variance at <u>8am</u> of Confirmed COVID-19 cases Admitted Across 29 sites compared to the previous day

% Variance at 8am of confirmed COVID-19 cases admitted across 29 sites to the previous day