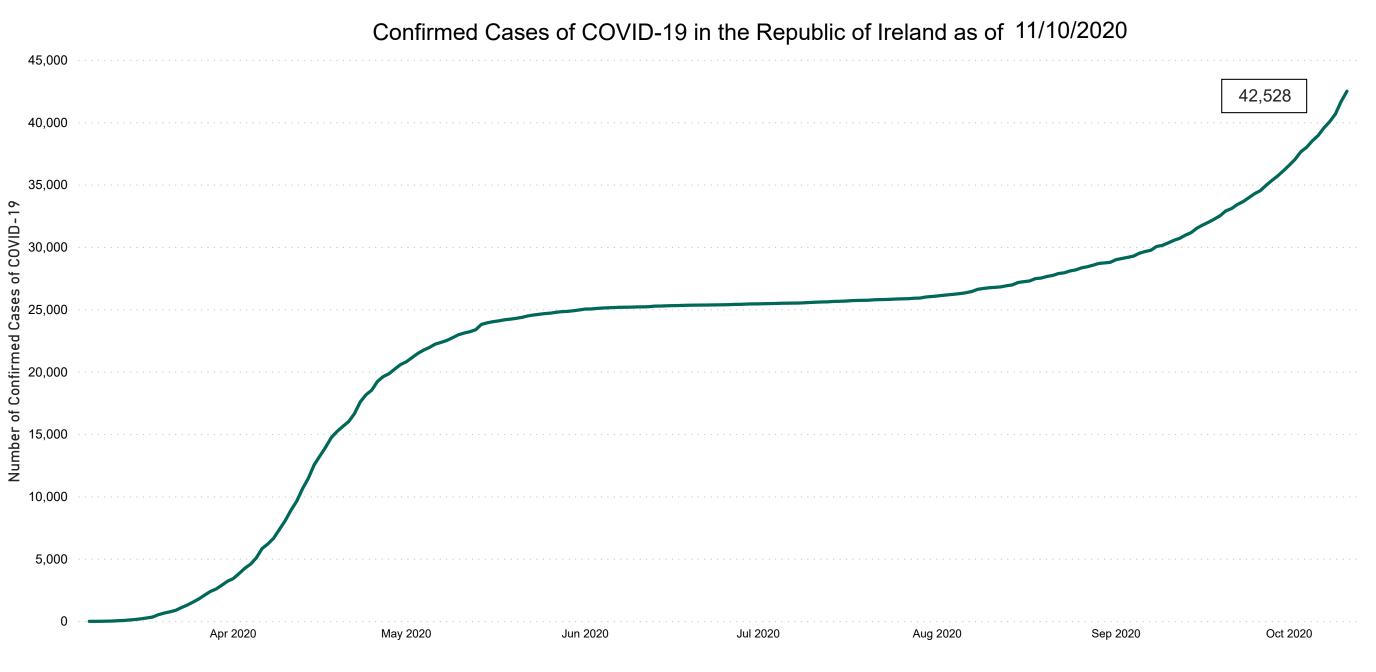

**COVID-19 Daily Operations Update Acute Hospitals** 

Performance Management and Improvement Unit

2000hrs Sunday 11th October 2020

### New Confirmed COVID-19 Cases in the Republic of Ireland as at 11/10/2020



Source: Department of Health 2020, < https://www.gov.ie/en/news/7e0924-latest-updates-on-covid-19-coronavirus/>

### Percentage Increase compared to the Previous Day as at 11/10/2020

% Increase in total confirmed cases compared to the previous day since 06 March \* Baseline is 13 cases at 05-March-2020



1.95%

## Confirmed Cases of COVID-19 in the Republic of Ireland as at 11/10/2020



### Geographical Spread of COVID-19 Confirmed Cases and Suspected Cases across Acute Hospital Sites as at 11/10/2020 20:00



### Total Confirmed COVID-19 Cases

| 8am | 2pm | 8pm |
|-----|-----|-----|
| 201 | 204 | 216 |

28



### Total Confirmed COVID-19 Cases (Past 24 Hours)





### Current Number of COVID-19 Suspected Cases

| 8am | 2pm | 8pm |
|-----|-----|-----|
| 162 | 191 | 124 |



# Number of Confirmed COVID-19 Cases Admitted across 29 acute sites (including CHI)



## Percentage Variance at <u>8am</u> of Confirmed COVID-19 cases Admitted Across 29 sites compared to the previous day

% Variance at 8am of confirmed COVID-19 cases admitted across 29 sites to the previous day



PMIU COVID-19 Daily Operations Update Acute Hospitals | Page 7

Source: SBAR Portal

# Number of Susp