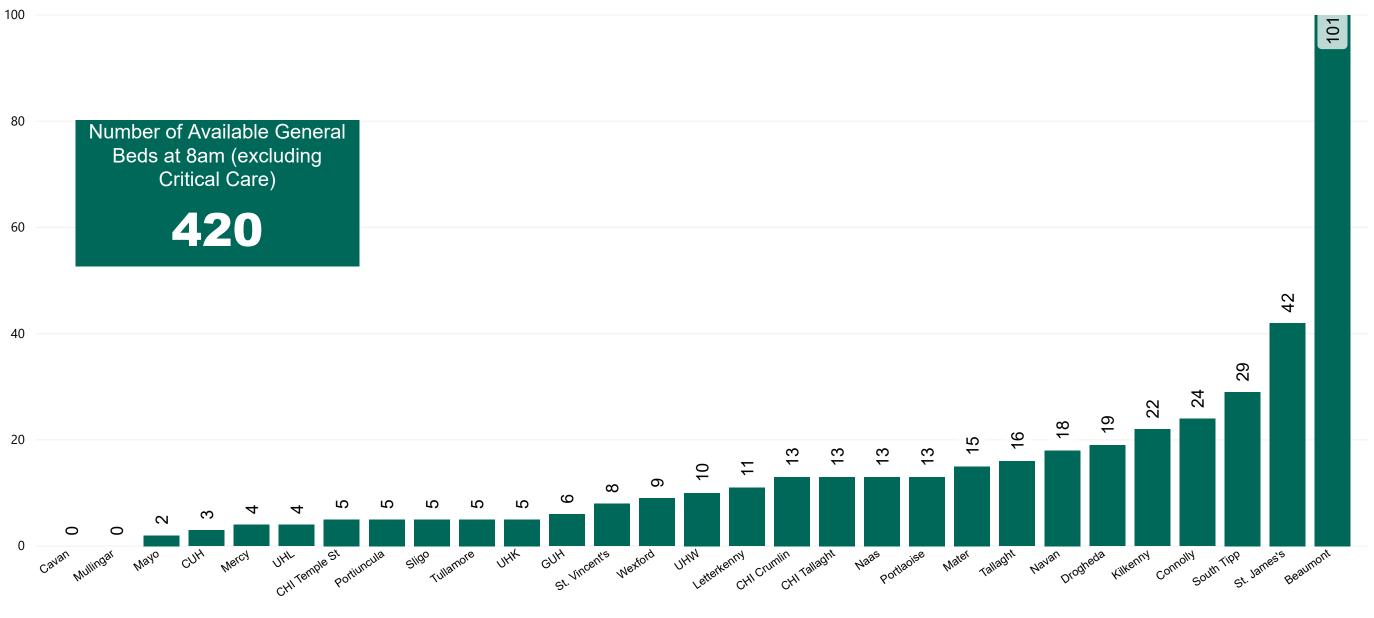

216 |

28



### Total Confirmed COVID-19 Cases (Past 24 Hours)





### Current Number of COVID-19 Suspected Cases

| 8am | 2pm | 8pm |
|-----|-----|-----|
| 162 | 191 | 124 |



# Number of Confirmed COVID-19 Cases Admitted across 29 acute sites (including CHI)



## Percentage Variance at <u>8am</u> of Confirmed COVID-19 cases Admitted Across 29 sites compared to the previous day

% Variance at 8am of confirmed COVID-19 cases admitted across 29 sites to the previous day



PMIU COVID-19 Daily Operations Update Acute Hospitals | Page 7

Source: SBAR Portal

# Number of Suspected COVID-19 Swab Results Awaited Across 29 acute sites as at 11/10/2020



Source: SBAR Portal

PMIU COVID-19 Daily Operations Update Acute Hospitals | Page 8

### Number of Available General Beds on 11/10/2020





### Number of Critical Beds Available on 11/10/2020

Available Critical Care Beds



Sources: (Critical Care Bed Vacancies) - ICU Bed Information System (National Office of Clinical Audit (NOCA))

## **Critical Care Summary as at 11/10/2020 18:30**



### **Confirmed COVID-19 Cases in Critical Care Units**

Confirmed COVID-19 Cases in Critical Care Units 11/10/2020



### **Confirmed COVID-19 Cases in Critical Care Units**



Source: ICU Bed Information System (National office of Clinical Audit (NOCA))

PMIU COVID-19 Daily Operations Update Acute Hospitals | Page 12

### **Suspected COVID-19 Cases in Critical Care Units**

Suspected COVID-19 Cases in Critical Care Units 11/10/2020



### **Suspected COVID-19 Cases in Critical Care Units**



Suspected COVID-19 Cases in Critical Care Unit