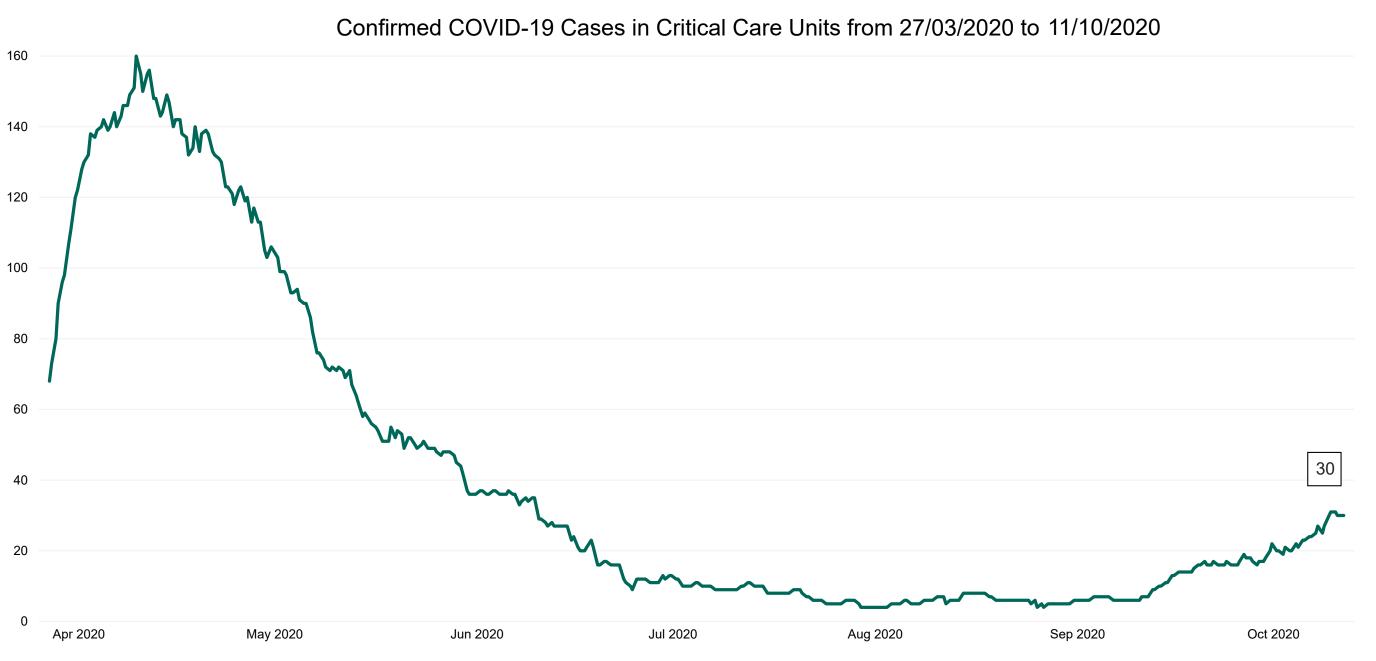

### **Confirmed COVID-19 Cases in Critical Care Units**

Confirmed COVID-19 Cases in Critical Care Units 11/10/2020

### **Confirmed COVID-19 Cases in Critical Care Units**

Source: ICU Bed Information System (National office of Clinical Audit (NOCA))

PMIU COVID-19 Daily Operations Update Acute Hospitals | Page 12