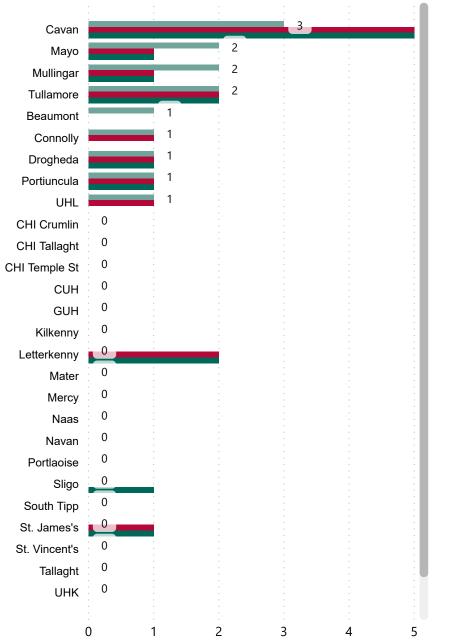

## Percentage Variance at <u>8am</u> of Confirmed COVID-19 cases Admitted Across 29 sites compared to the previous day

% Variance at 8am of confirmed COVID-19 cases admitted across 29 sites to the previous day