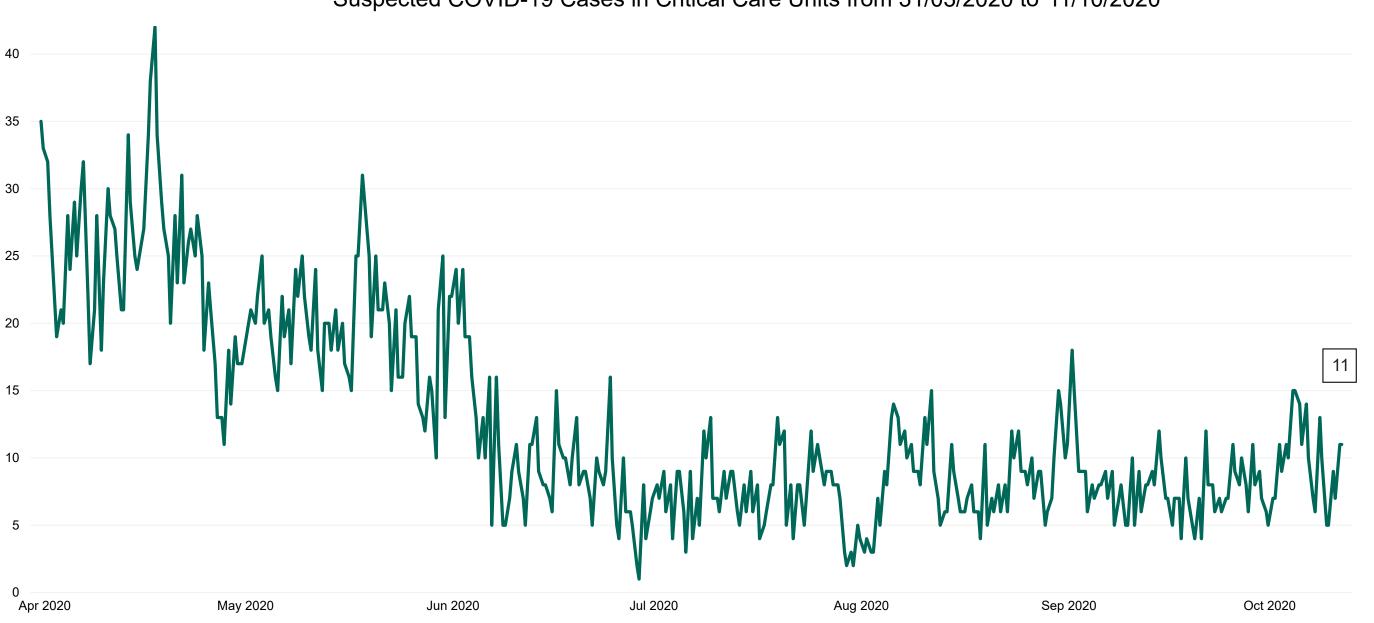

### **Suspected COVID-19 Cases in Critical Care Units**

Suspected COVID-19 Cases in Critical Care Units 11/10/2020

### **Suspected COVID-19 Cases in Critical Care Units**

Suspected COVID-19 Cases in Critical Care Units from 31/03/2020 to 11/10/2020

Source: ICU Bed Information System (National office of Clinical Audit (NOCA))