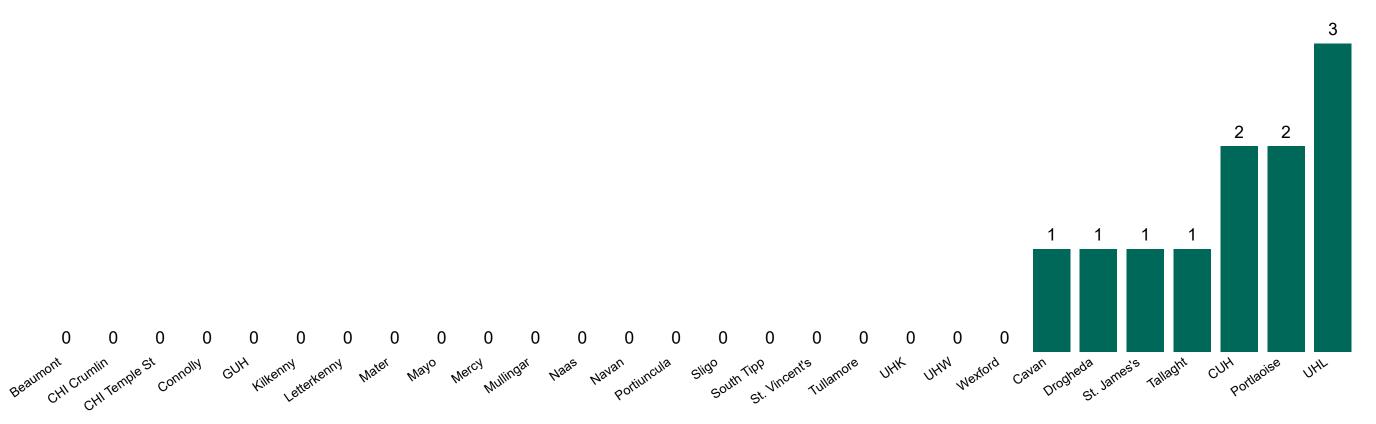

### **Suspected COVID-19 Cases in Critical Care Units**

Suspected COVID-19 Cases in Critical Care Units 13/12/2020

## **Suspected COVID-19 Cases in Critical Care Units**

Source: ICU Bed Information System (National office of Clinical Audit (NOCA))

PMIU COVID-19 Daily Operations Update Acute Hospitals | Page 15