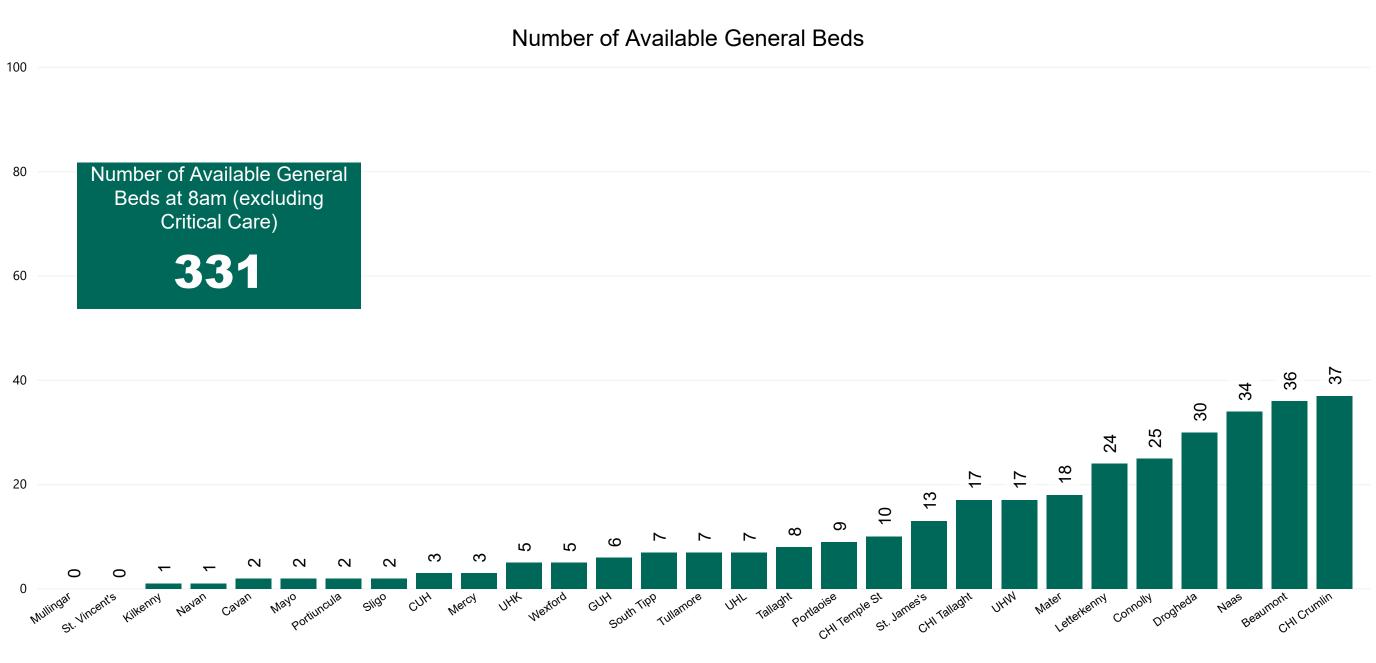

|
|   | Portlaoise           |   |            |                                                         |
|   | Tullamore            |   | PMIU COVID | -19 Daily Operations Update<br>Acute Hospitals   Page 5 |
|   |                      |   |            | nuc nuspilais   raye 3                                  |

# Number of Confirmed COVID-19 Cases Admitted across 29 acute sites (including CHI)



## Percentage Variance at <u>8am</u> of Confirmed COVID-19 cases Admitted Across 29 sites compared to the previous day

% Variance at 8am of confirmed COVID-19 cases admitted across 29 sites to the previous day



# Number of Suspected COVID-19 Swab Results Awaited Across 29 acute sites as at 13/12/2020



### Number of Available General Beds on 13/12/2020



## Number of Critical Beds Available on 13/12/2020

**Available Critical Care Beds** 



(Including 0 COVID-19 patients)

Sources: (Critical Care Bed Vacancies) - ICU Bed Information System (National Office of Clinical Audit (NOCA))

PMIU COVID-19 Daily Operations Update Acute Hospitals | Page 10

GUH

## **Critical Care Summary as at 13/12/2020 18:30**



### **Confirmed COVID-19 Cases in Critical Care Units**

Confirmed COVID-19 Cases in Critical Care Units 13/12/2020



### **Confirmed COVID-19 Cases in Critical Care Units**



### **Suspected COVID-19 Cases in Critical Care Units**

Suspected COVID-19 Cases in Critical Care Units 13/12/2020



## **Suspected COVID-19 Cases in Critical Care Units**



Source: ICU Bed Information System (National office of Clinical Audit (NOCA))

PMIU