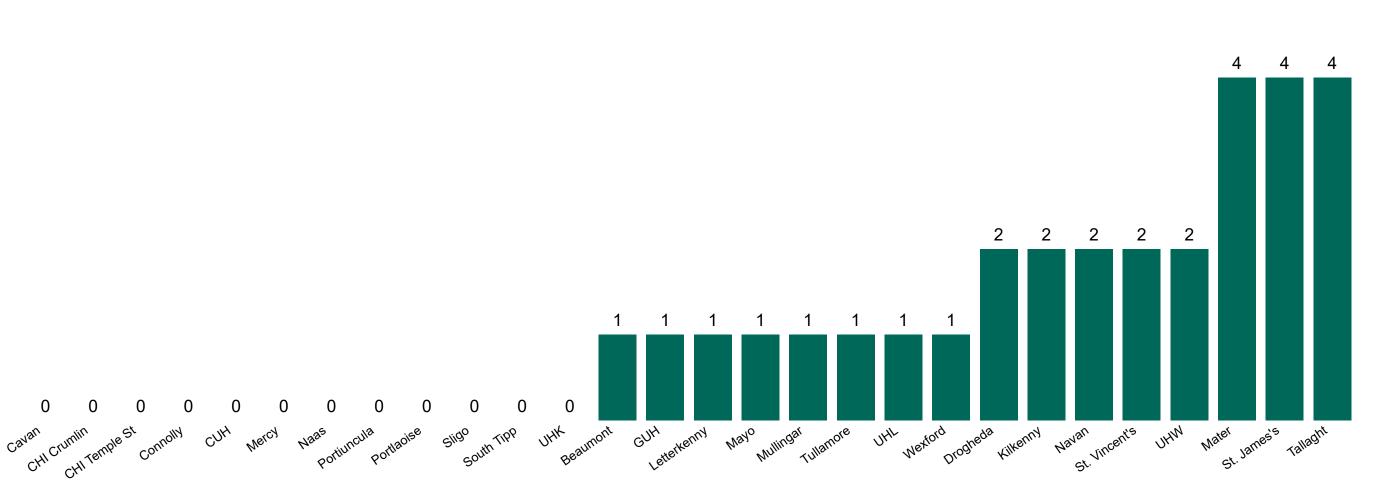

### **Confirmed COVID-19 Cases in Critical Care Units**

Confirmed COVID-19 Cases in Critical Care Units 13/12/2020

### **Confirmed COVID-19 Cases in Critical Care Units**