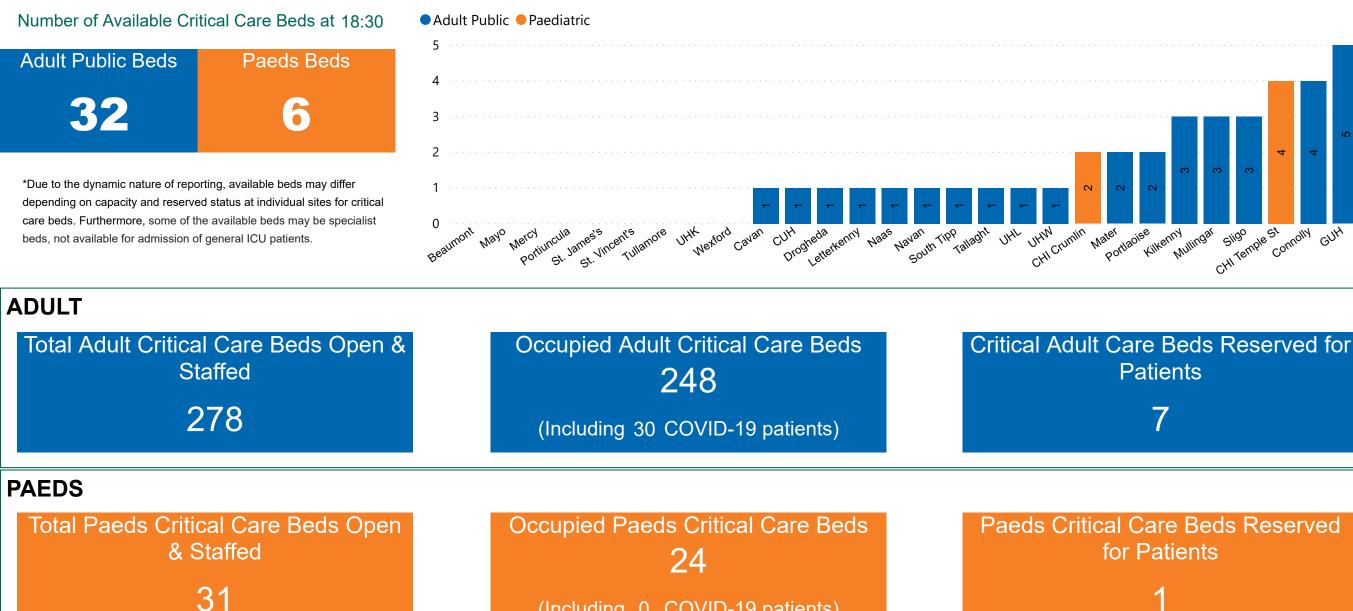

## Number of Critical Beds Available on 13/12/2020

**Available Critical Care Beds** 

(Including 0 COVID-19 patients)

Sources: (Critical Care Bed Vacancies) - ICU Bed Information System (National Office of Clinical Audit (NOCA))