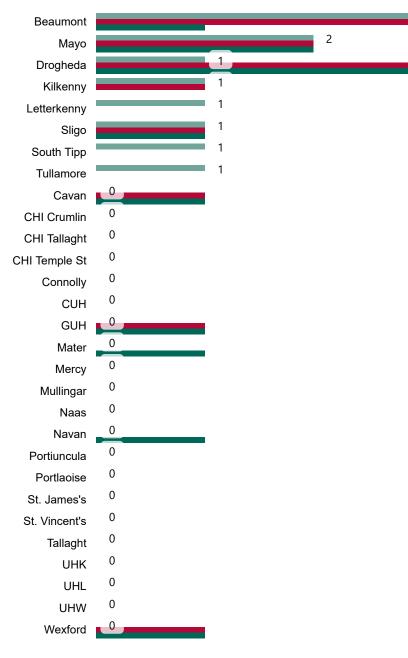

# Number of Suspected COVID-19 Swab Results Awaited Across 29 acute sites as at 13/12/2020