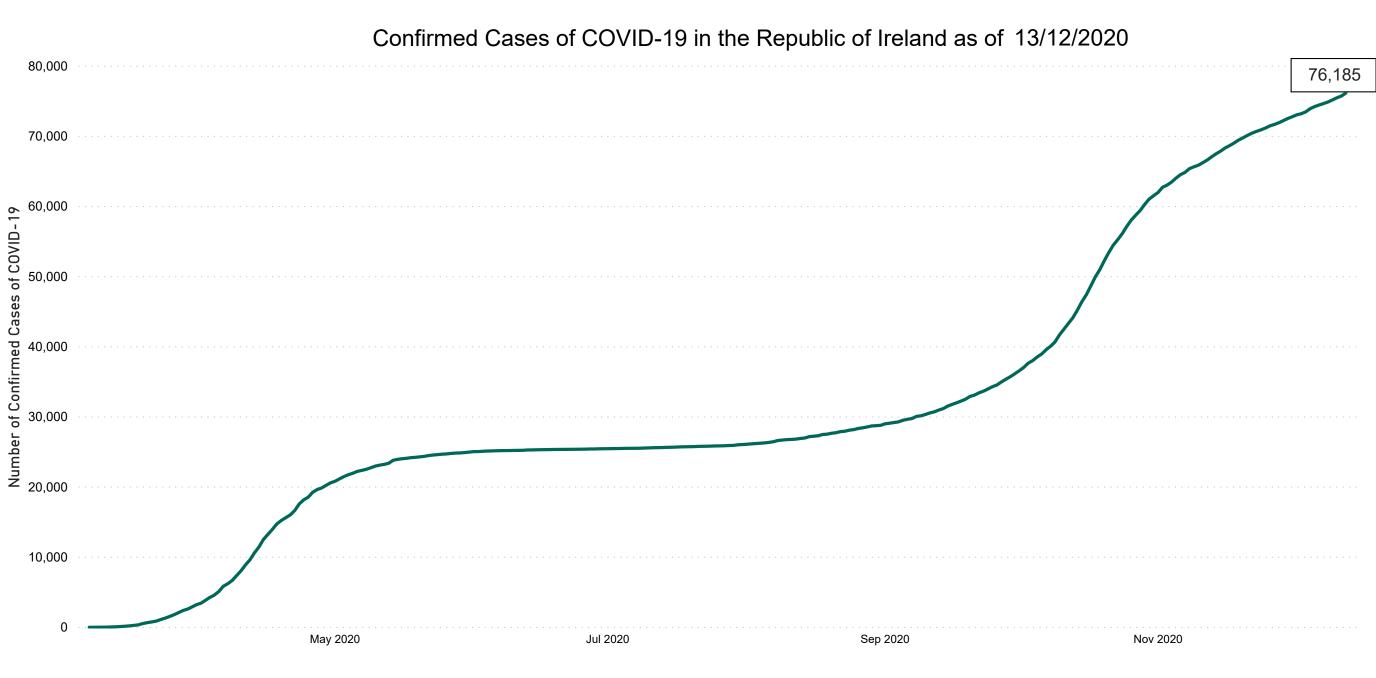

**COVID-19 Daily Operations Update Acute Hospitals** 

Performance Management and Improvement Unit

2000hrs Sunday 13th December 2020



### New Confirmed COVID-19 Cases in the Republic of Ireland as at 13/12/2020

New COVID-19 Cases in the Republic of Ireland as of 13/12/2020



Source: Department of Health 2020, < https://www.gov.ie/en/news/7e0924-latest-updates-on-covid-19-coronavirus/>

### Percentage Increase compared to the Previous Day as at 13/12/2020

% Increase in total confirmed cases compared to the previous day since 06 March \* Baseline is 13 cases at 05-March-2020



## Confirmed Cases of COVID-19 in the Republic of Ireland as at 13/12/2020



### Geographical Spread of COVID-19 Confirmed Cases and Suspected Cases across Acute Hospital Sites as at 13/12/2020 20:00



#### Total Confirmed COVID-19 Cases

| 8am | 2pm | 8pm |
|-----|-----|-----|
| 192 | 193 | 195 |

31



### Total Confirmed COVID-19 Cases (Past 24 Hours)





### Current Number of COVID-19 Suspected Cases

|   | 8am                  | ۱ | 2pm        | 8pm                                                     |
|---|----------------------|---|------------|---------------------------------------------------------|
|   | 16                   | 4 | 162        | 92                                                      |
| R | 01                   |   |            | 27                                                      |
| , | St. James's          |   | 9          |