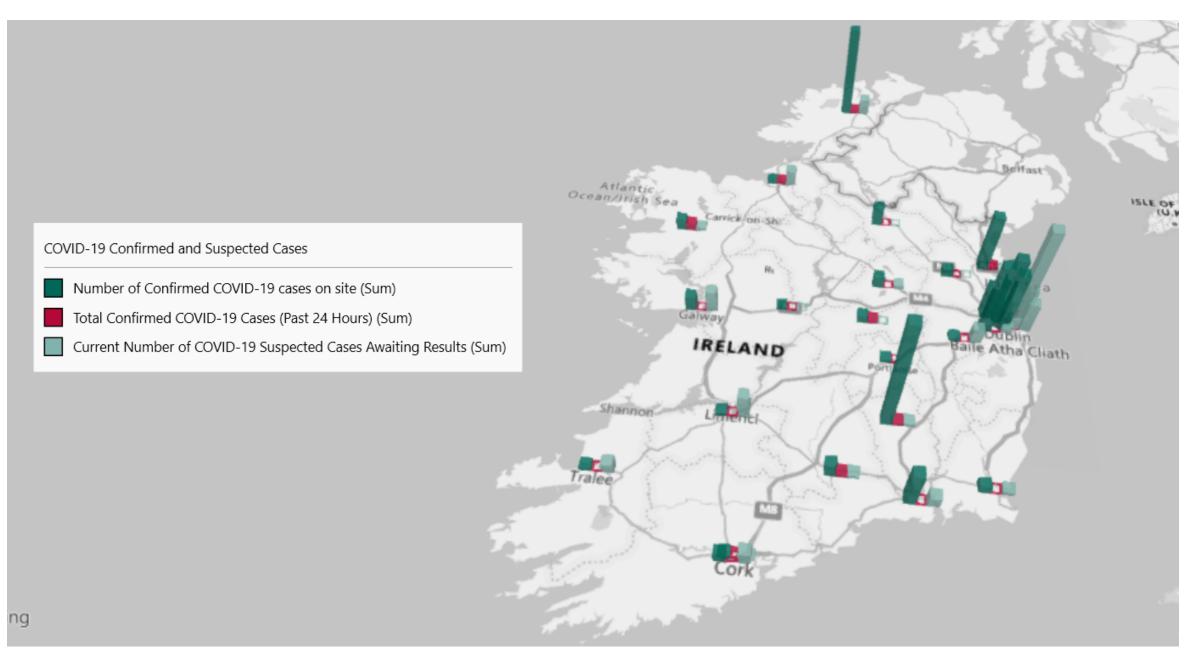

### Geographical Spread of COVID-19 Confirmed Cases and Suspected Cases across Acute Hospital Sites as at 13/12/2020 20:00