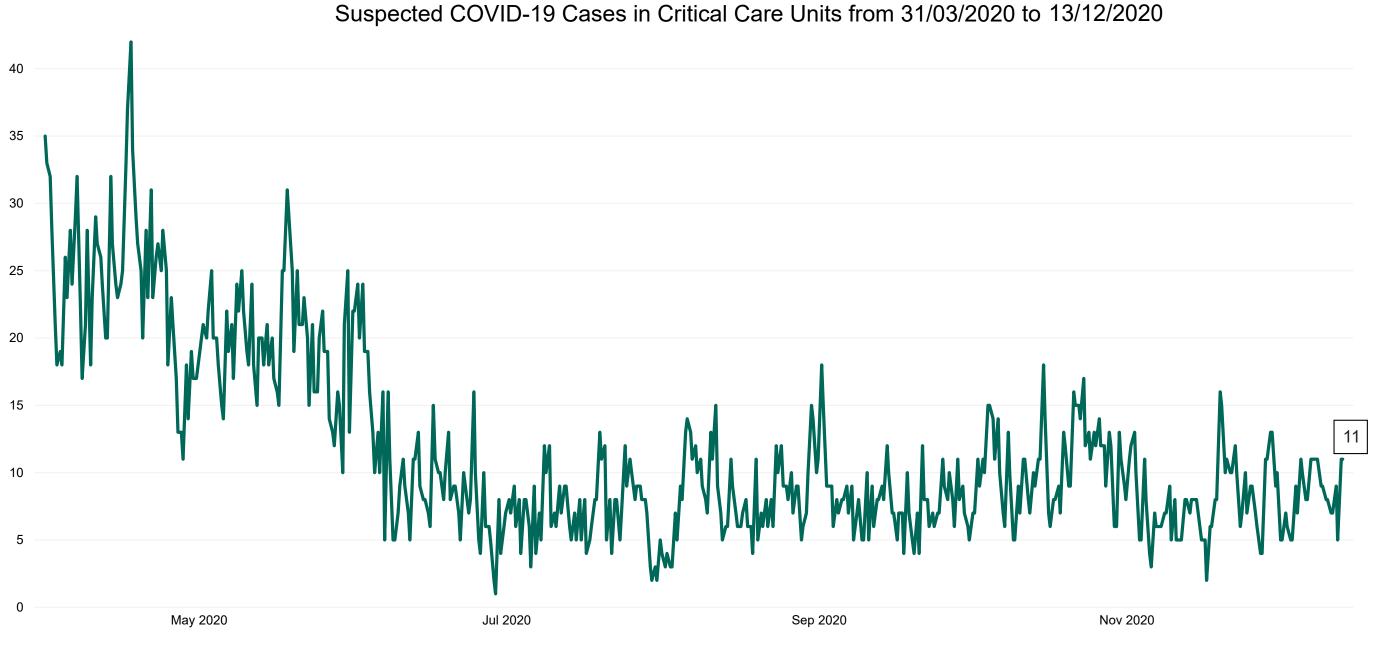

### **Suspected COVID-19 Cases in Critical Care Units**

Suspected COVID-19 Cases in Critical Care Units 13/12/2020

## **Suspected COVID-19 Cases in Critical Care Units**

Source: ICU Bed Information System (National office of Clinical Audit (NOCA))

PMIU COVID-19 Daily Operations Update Acute Hospitals | Page 15