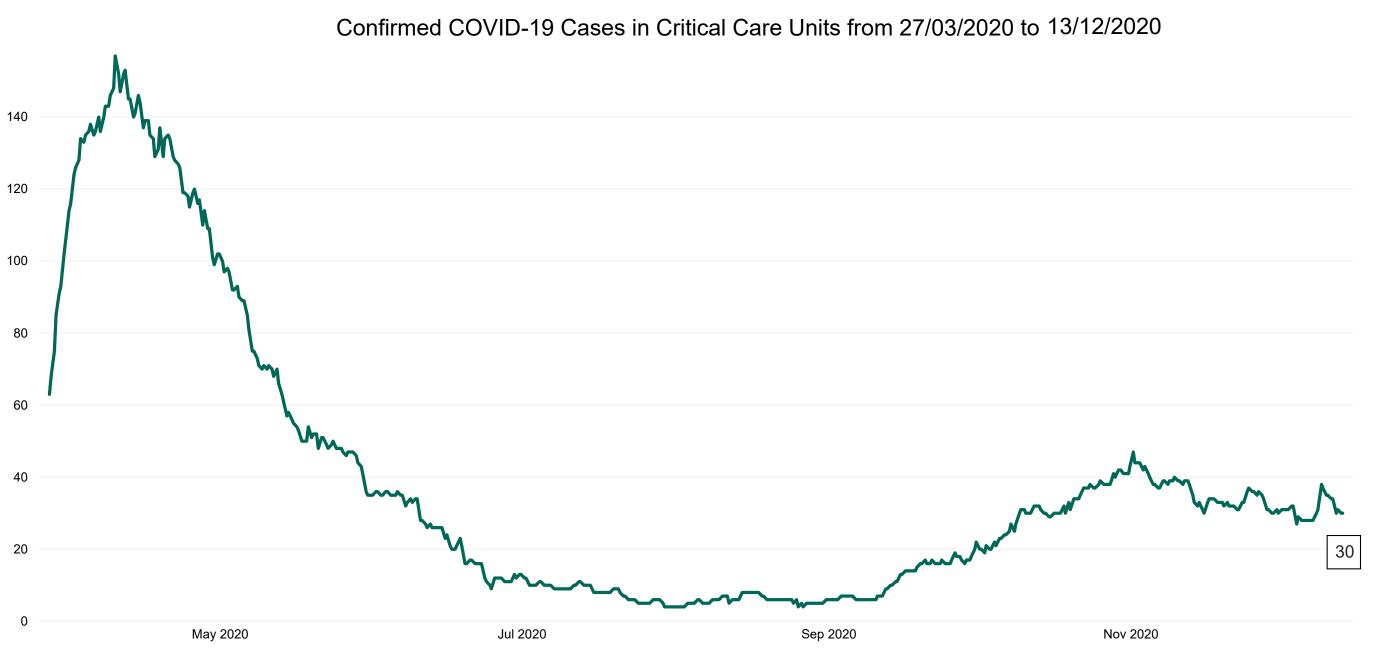

### **Confirmed COVID-19 Cases in Critical Care Units**

Confirmed COVID-19 Cases in Critical Care Units 13/12/2020

### **Confirmed COVID-19 Cases in Critical Care Units**