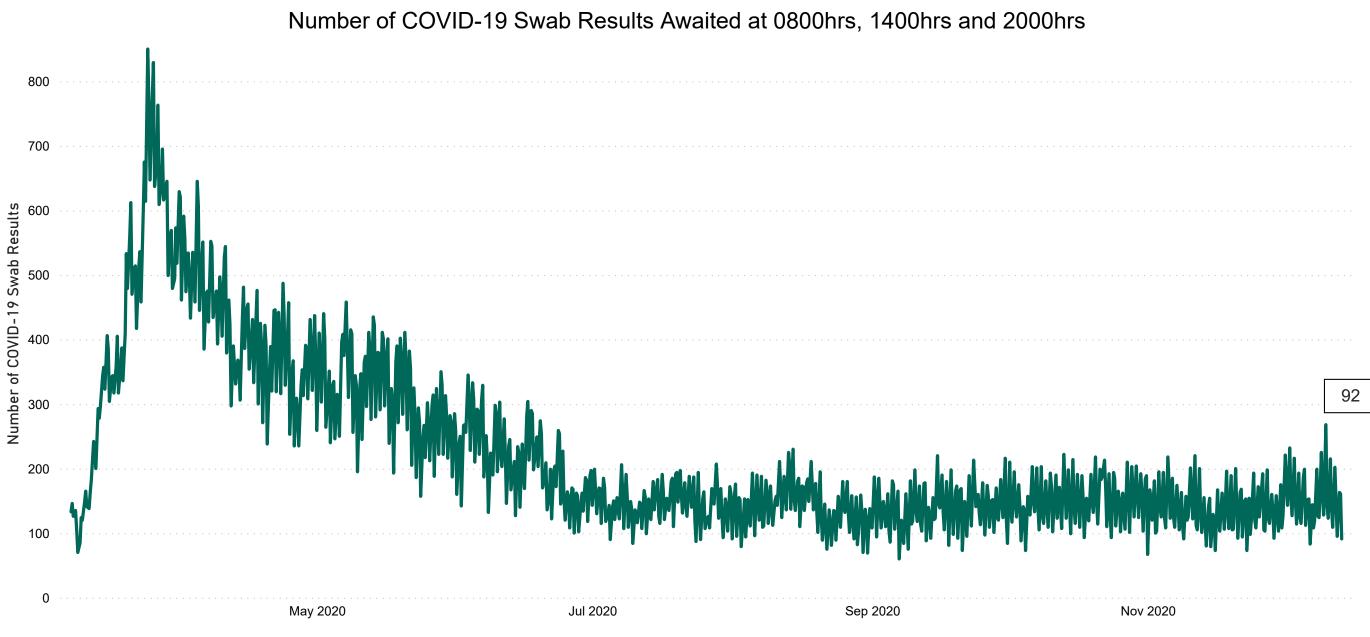

# Number of Suspected COVID-19 Swab Results Awaited Across 29 acute sites as at 13/12/2020