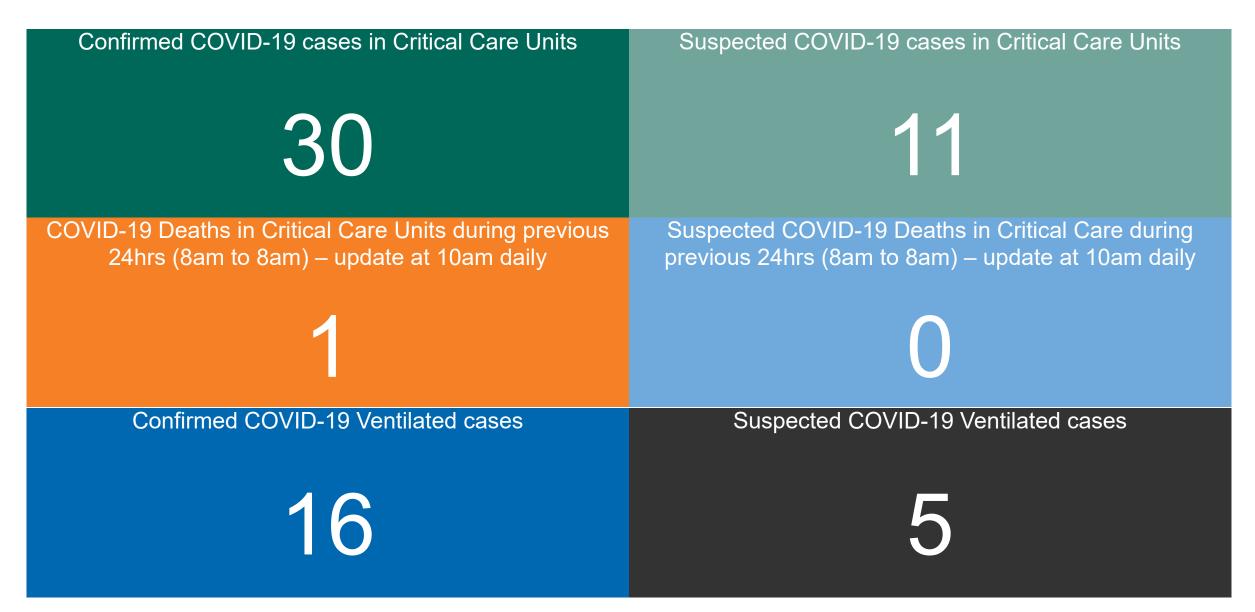

er of Confirmed COVID-19 Cases Admitted across 29 acute sites (including CHI)



## Percentage Variance at <u>8am</u> of Confirmed COVID-19 cases Admitted Across 29 sites compared to the previous day

% Variance at 8am of confirmed COVID-19 cases admitted across 29 sites to the previous day



# Number of Suspected COVID-19 Swab Results Awaited Across 29 acute sites as at 13/12/2020



### Number of Available General Beds on 13/12/2020



## Number of Critical Beds Available on 13/12/2020

**Available Critical Care Beds** 



(Including 0 COVID-19 patients)

Sources: (Critical Care Bed Vacancies) - ICU Bed Information System (National Office of Clinical Audit (NOCA))

PMIU COVID-19 Daily Operations Update Acute Hospitals | Page 10

GUH

## **Critical Care Summary as at 13/12/2020 18:30**



### **Confirmed COVID-19 Cases in Critical Care Units**

Confirmed COVID-19 Cases in Critical Care Units 13/12/2020



### **Confirmed COVID-19 Cases in Critical Care Units**



### **Suspected COVID-19 Cases in Critical Care Units**

Suspected COVID-19 Cases in Critical Care Units 13/12/2020



## **Suspected COVID-19 Cases in Critical Care Units**



Source: ICU Bed Information System (National office of Clinical Audit (NOCA))

PMIU COVID-19 Daily Operations Update Acute Hospitals | Page 15

# **DOCUMENT ENDS**