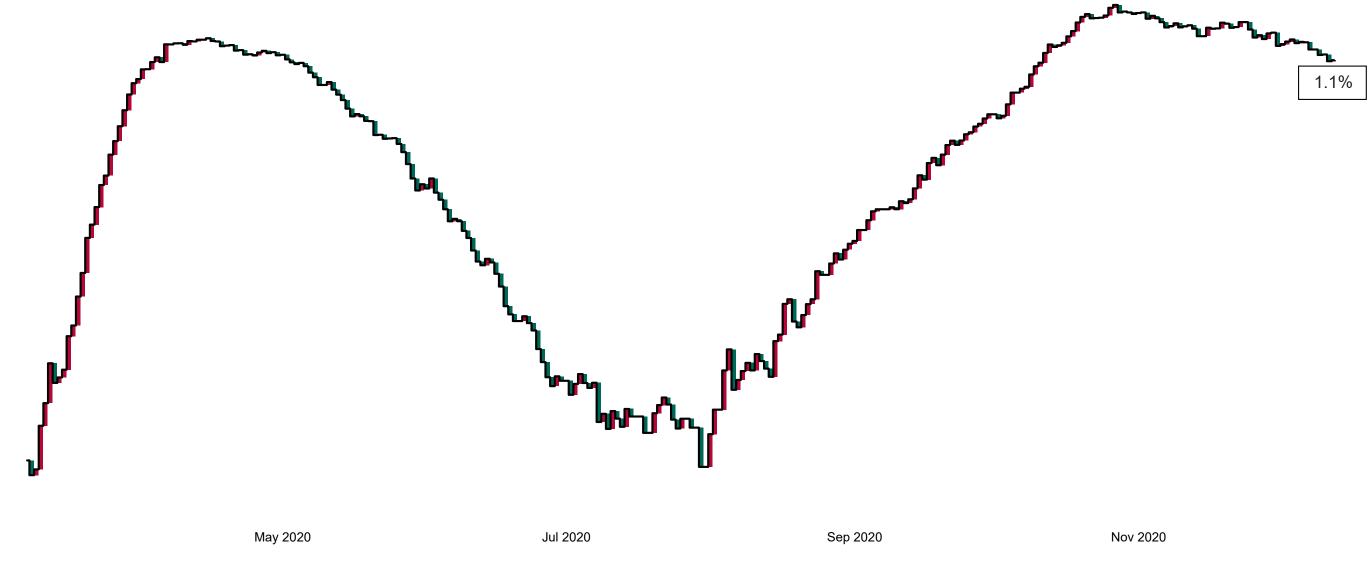

## Percentage Variance at <u>8am</u> of Confirmed COVID-19 cases Admitted Across 29 sites compared to the previous day

% Variance at 8am of confirmed COVID-19 cases admitted across 29 sites to the previous day