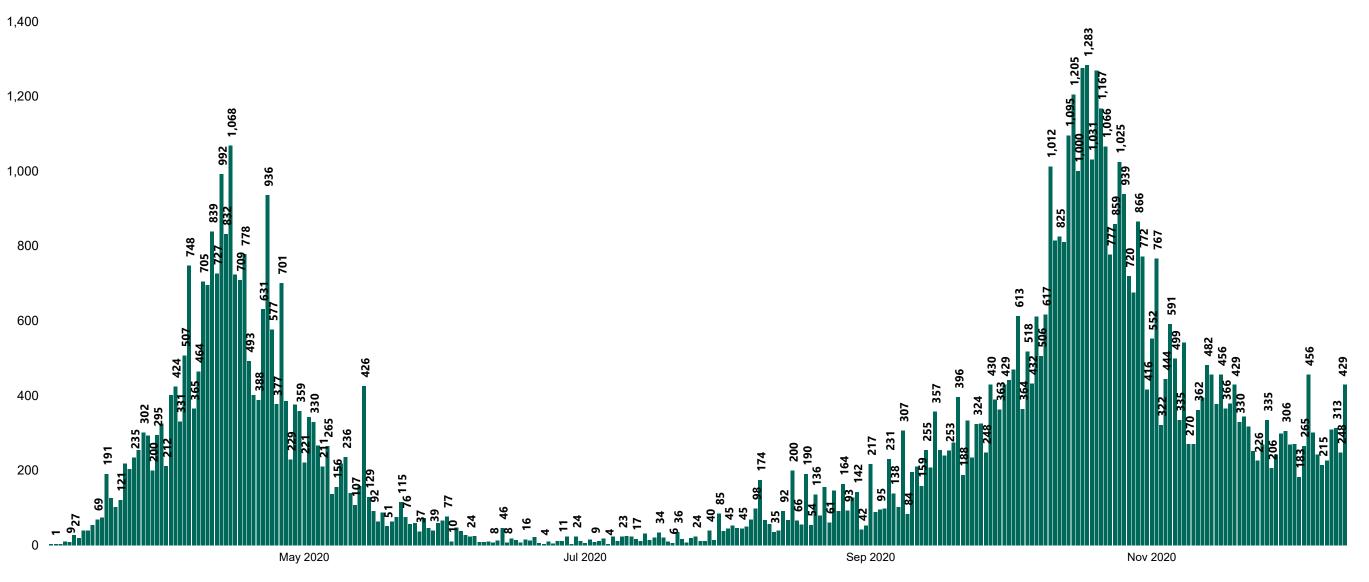

### New Confirmed COVID-19 Cases in the Republic of Ireland as at 13/12/2020

New COVID-19 Cases in the Republic of Ireland as of 13/12/2020

Source: Department of Health 2020, < https://www.gov.ie/en/news/7e0924-latest-updates-on-covid-19-coronavirus/>