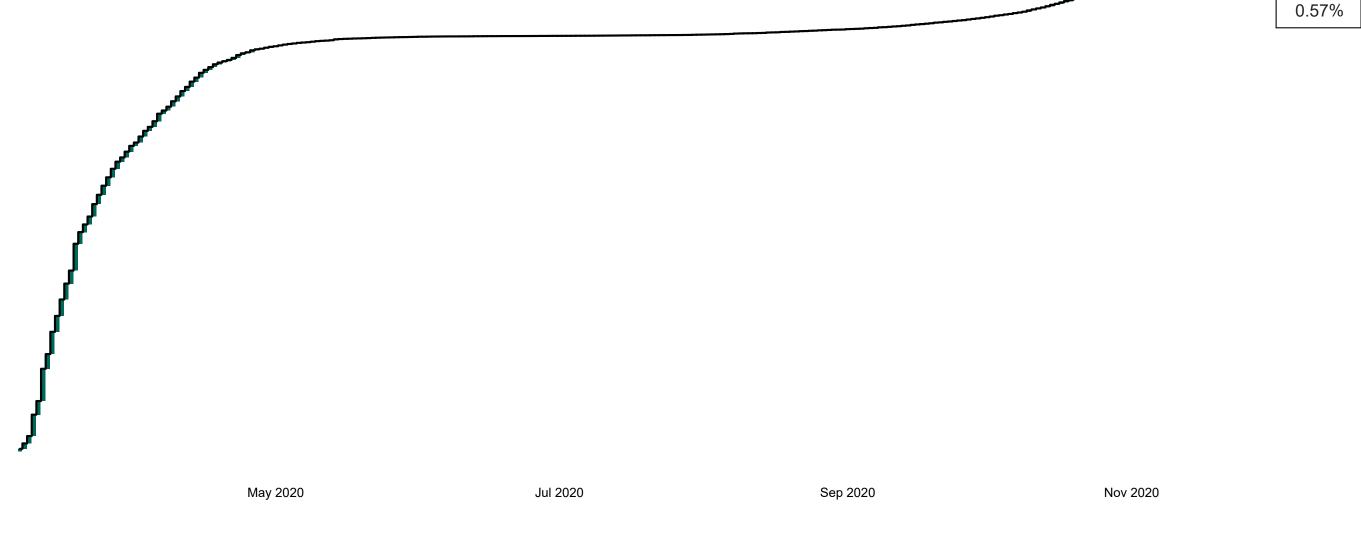

### Percentage Increase compared to the Previous Day as at 13/12/2020

% Increase in total confirmed cases compared to the previous day since 06 March \* Baseline is 13 cases at 05-March-2020