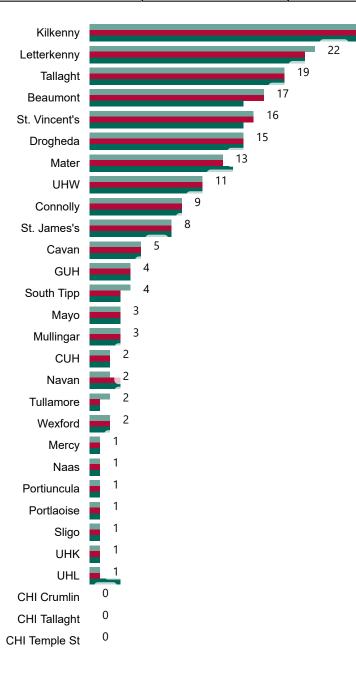

### Geographical Spread of COVID-19 Confirmed Cases and Suspected Cases across Acute Hospital Sites as at 13/12/2020 20:00