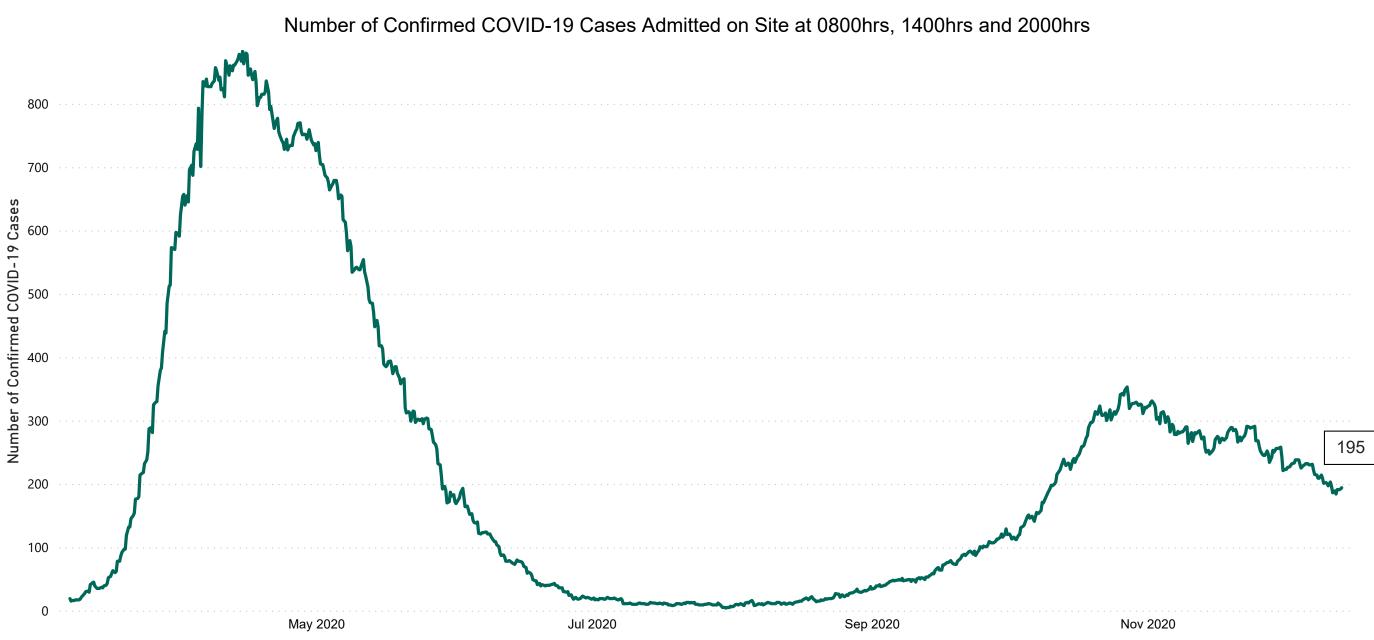

# Number of Confirmed COVID-19 Cases Admitted across 29 acute sites (including CHI)