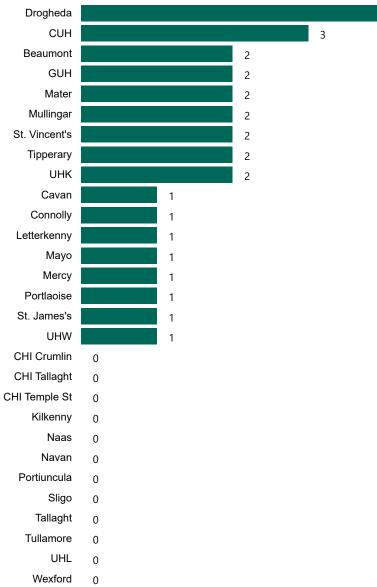

# Number of Confirmed COVID-19 Cases Admitted across 29 acute sites (including CHI)

Number of Confirmed COVID-19 Cases Admitted on Site at 0800hrs, 1400hrs and 2000hrs

PMIU COVID-19 Daily Operations Update Acute Hospitals | Page 5