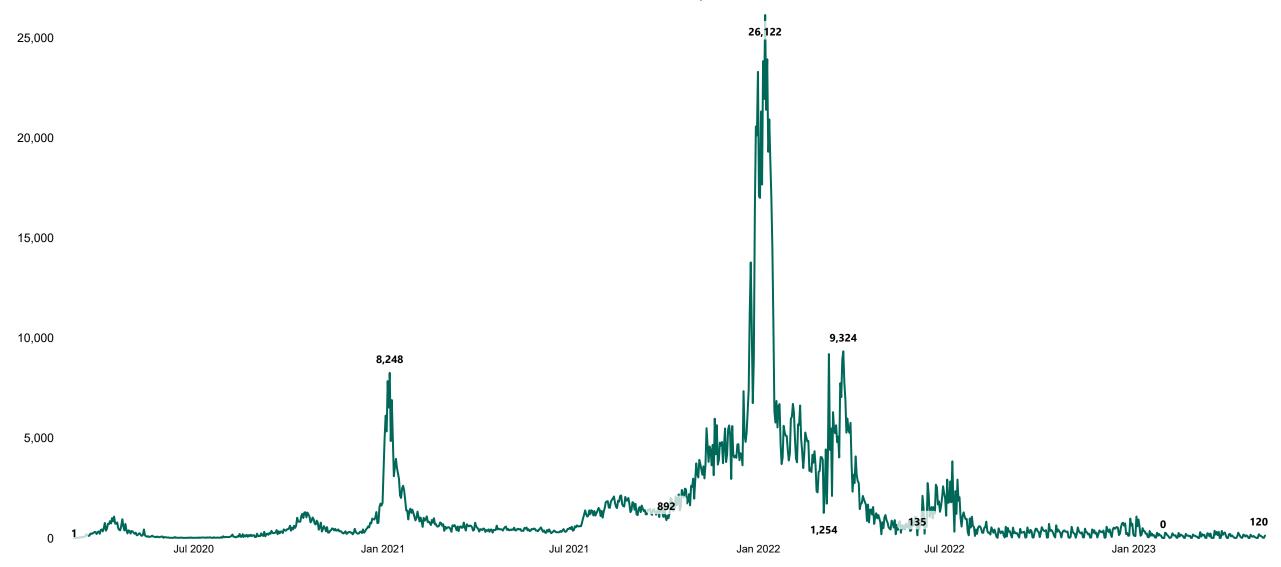

### New Confirmed COVID-19 Cases in the Republic of Ireland as at 09/05/2023

New Confirmed COVID-19 Cases in the Republic of Ireland as at 09/05/2023

**Source:** Department of Health 2020, < https://www.gov.ie/en/news/7e0924-latest-updates-on-covid-19-coronavirus/> up to 05/09/21 and from <https://covid19ireland-geohive.hub.arcgis.com/> thereafter