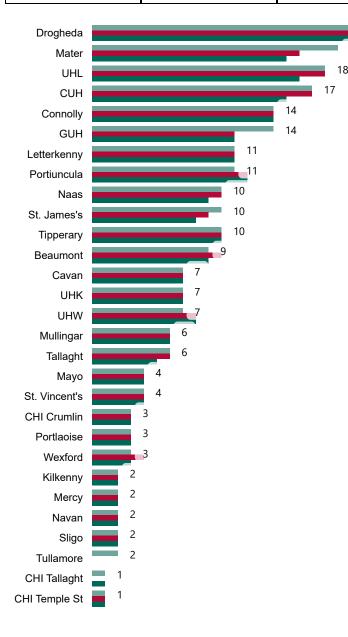

# Number of Confirmed COVID-19 Cases Admitted across 29 acute sites (including CHI)

Number of Confirmed COVID-19 Cases Admitted on Site at 0800hrs, 1400hrs and 2000hrs

PMIU COVID-19 Daily Operations Update Acute Hospitals | Page 5