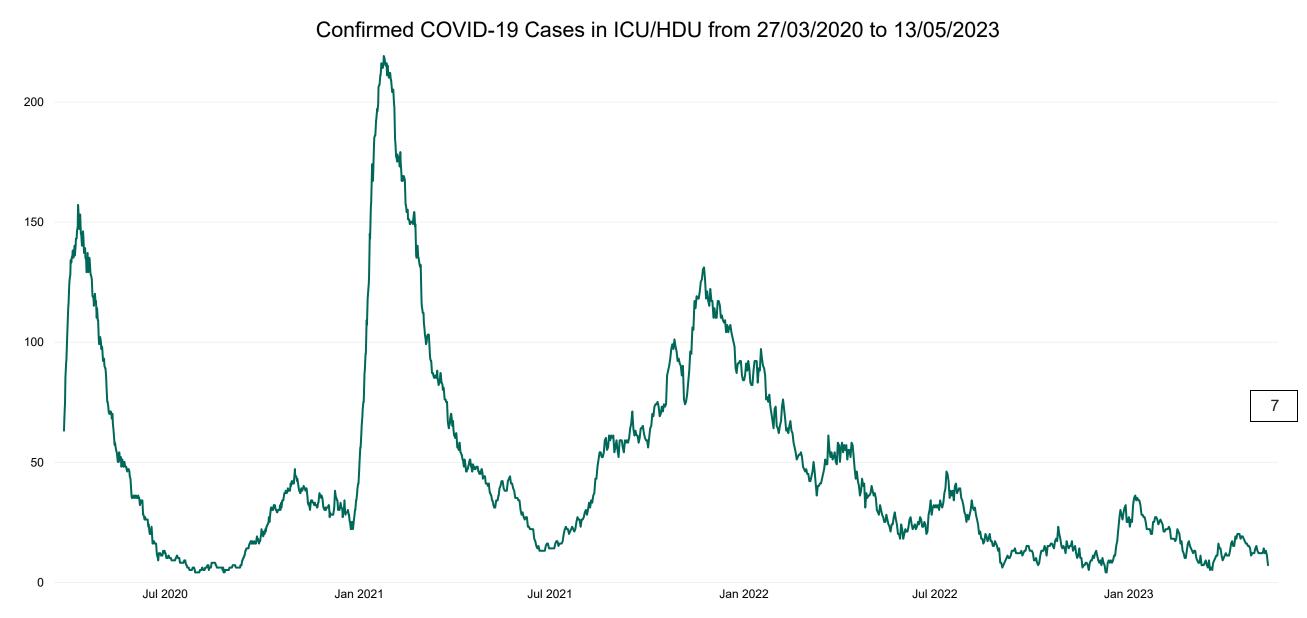

# **Confirmed COVID-19 Cases in ICU/HDU**

Confirmed COVID-19 Cases in ICU/HDU 13/05/2023

3

# **Confirmed COVID-19 Cases in ICU/HDU**