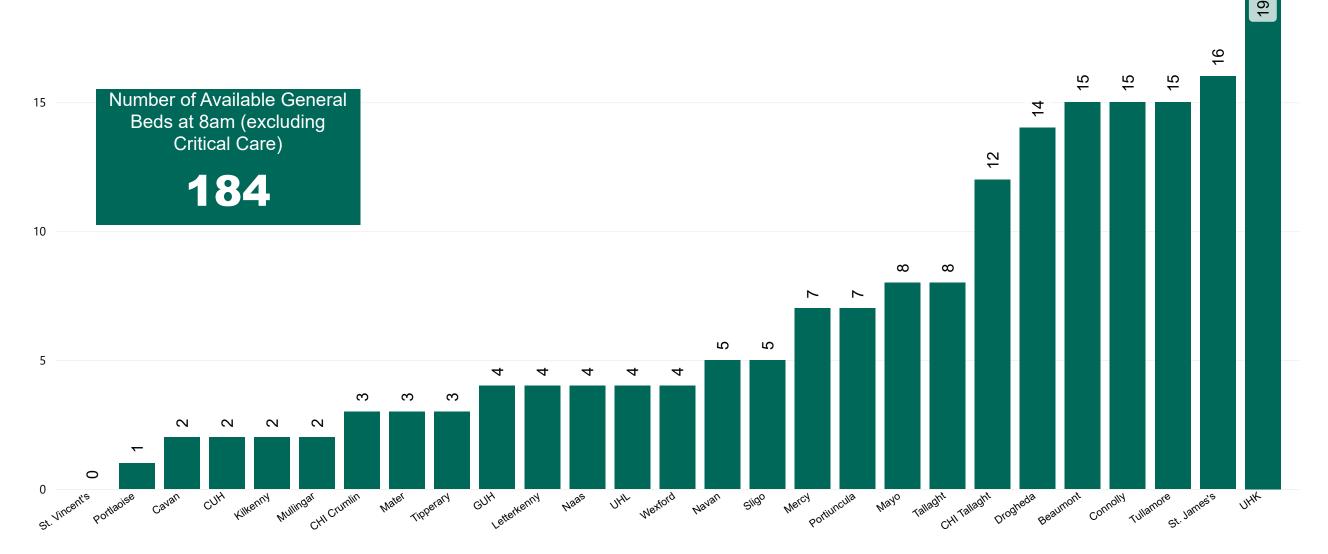

### Number of Available General Beds on 13/05/2023

Number of Available General Beds