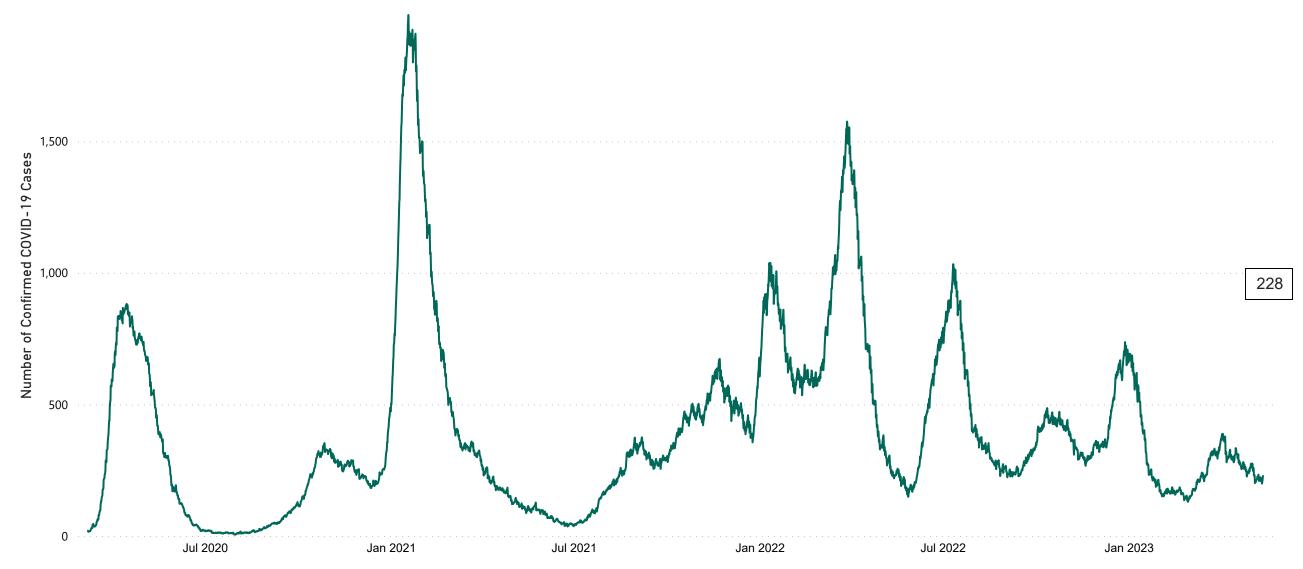

# **Confirmed Cases of COVID-19 in the Republic of Ireland as at 09/05/2023**

**Source:** Department of Health 2020, < https://www.gov.ie/en/news/7e0924-latest-updates-on-covid-19-coronavirus/> up to 14/05/21 and from <https://covid19ireland-geohive.hub.arcgis.com/> thereafter

#### Total Confirmed COVID-19 Cases

| 8am | 2pm | 8pm |
|-----|-----|-----|
| 211 | 222 | 228 |

23

19