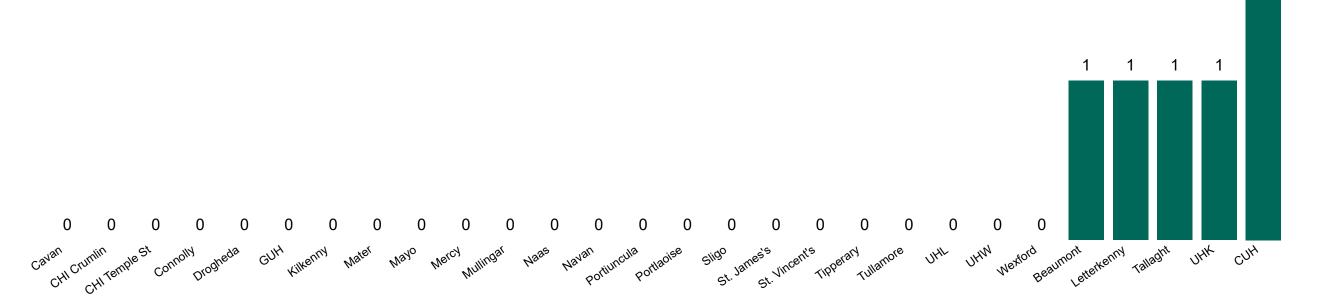

# Number of Confirmed COVID-19 Cases Admitted across 29 acute sites (including CHI)

Number of Confirmed COVID-19 Cases Admitted on Site at 0800hrs, 1400hrs and 2000hrs

PMIU COVID-19 Daily Operations Update Acute Hospitals | Page 5