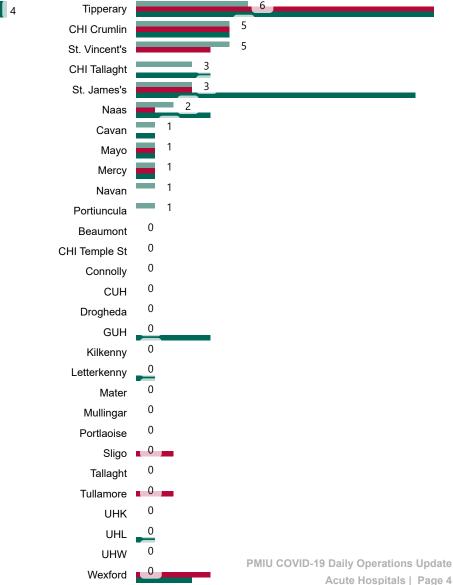

# **Confirmed COVID-19 Cases in ICU/HDU**

Confirmed COVID-19 Cases in ICU/HDU 13/05/2023

3

# **Confirmed COVID-19 Cases in ICU/HDU**