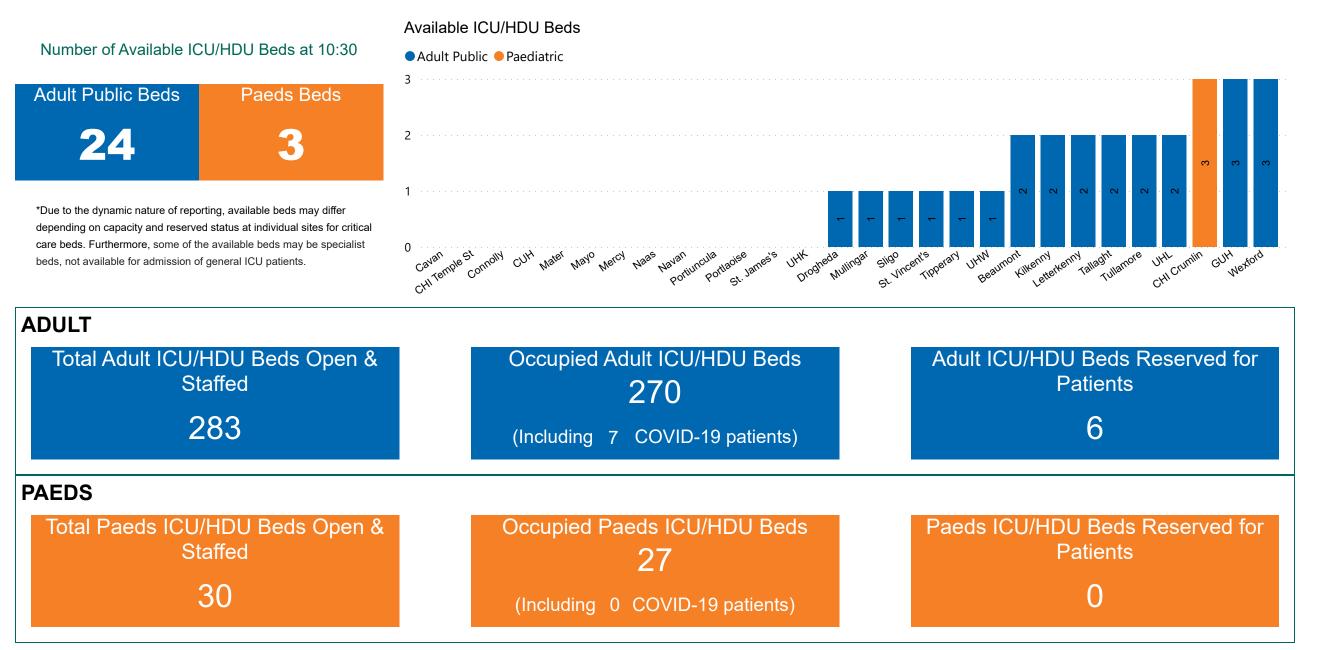

# Number of ICU/HDU Beds Available on 13/05/2023

# **ICU/HDU Summary as at 13/05/2023 10:30**