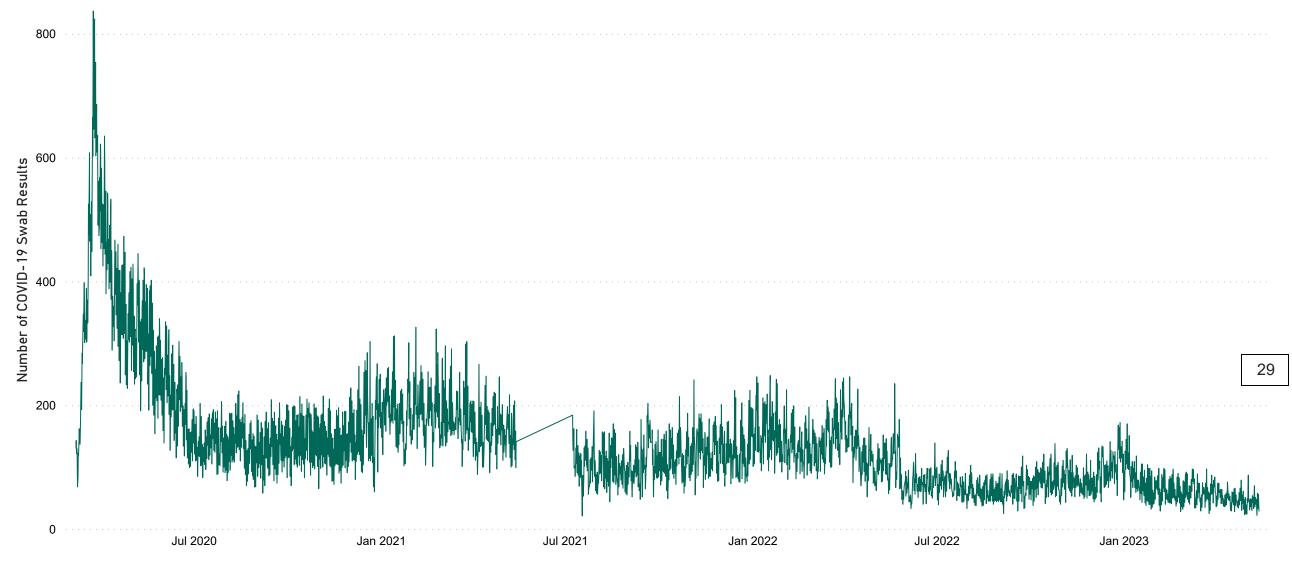

# Number of Suspected COVID-19 Swab Results Awaited Across 29 acute sites as at 13/05/2023

Number of COVID-19 Swab Results Awaited at 0800hrs, 1400hrs and 2000hrs

Source: SBAR Portal Note: There is no suspected C-19 data available from 14/05/2021 to 07/07/2021 due to the impacts of the cyber-attack.