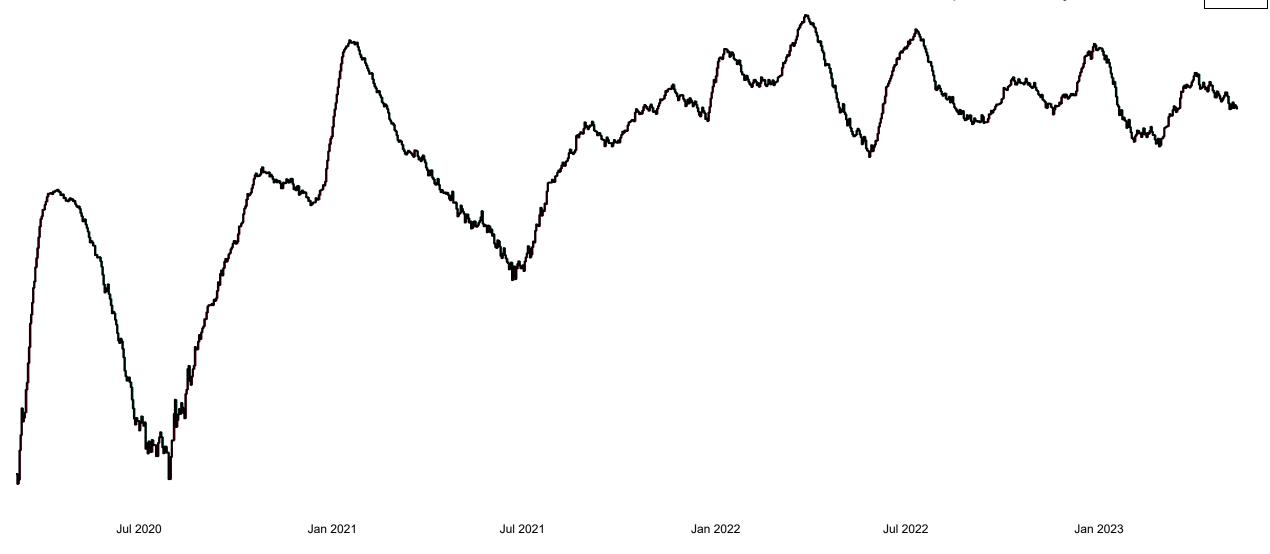

### New Confirmed COVID-19 Cases in the Republic of Ireland as at 09/05/2023

New Confirmed COVID-19 Cases in the Republic of Ireland as at 09/05/2023

**Source:** Department of Health 2020, < https://www.gov.ie/en/news/7e0924-latest-updates-on-covid-19-coronavirus/> up to 05/09/21 and from <https://covid19ireland-geohive.hub.arcgis.com/> thereafter