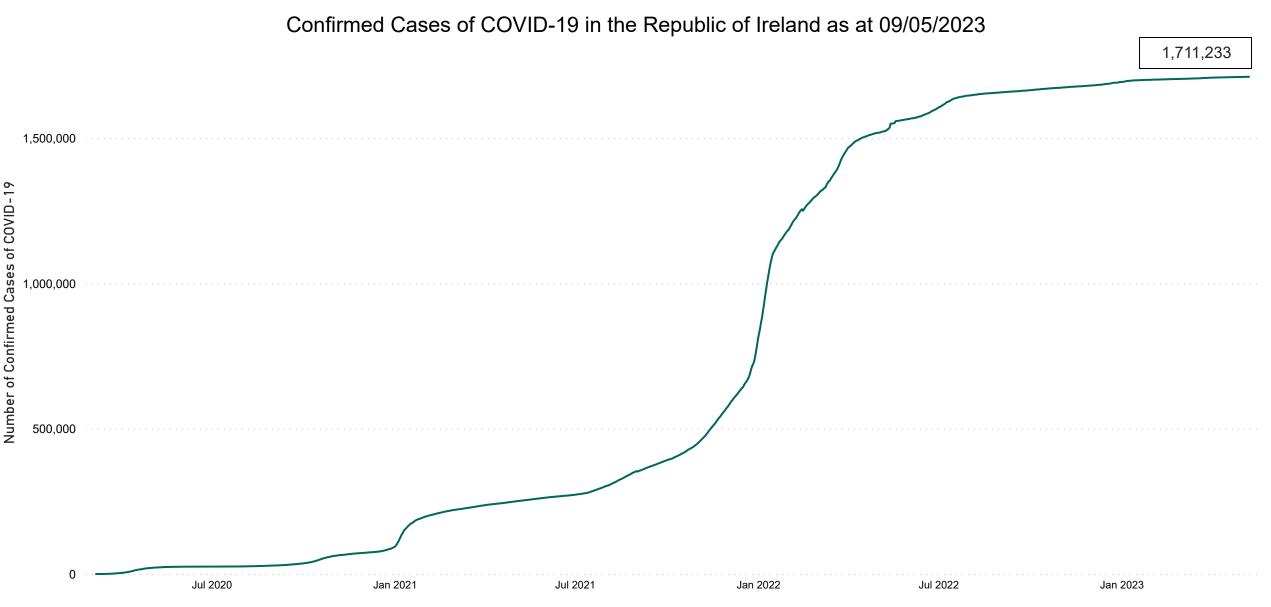

# **Confirmed Cases of COVID-19 in the Republic of Ireland as at 09/05/2023**

**Source:** Department of Health 2020, < https://www.gov.ie/en/news/7e0924-latest-updates-on-covid-19-coronavirus/> up to 14/05/21 and from <https://covid19ireland-geohive.hub.arcgis.com/> thereafter