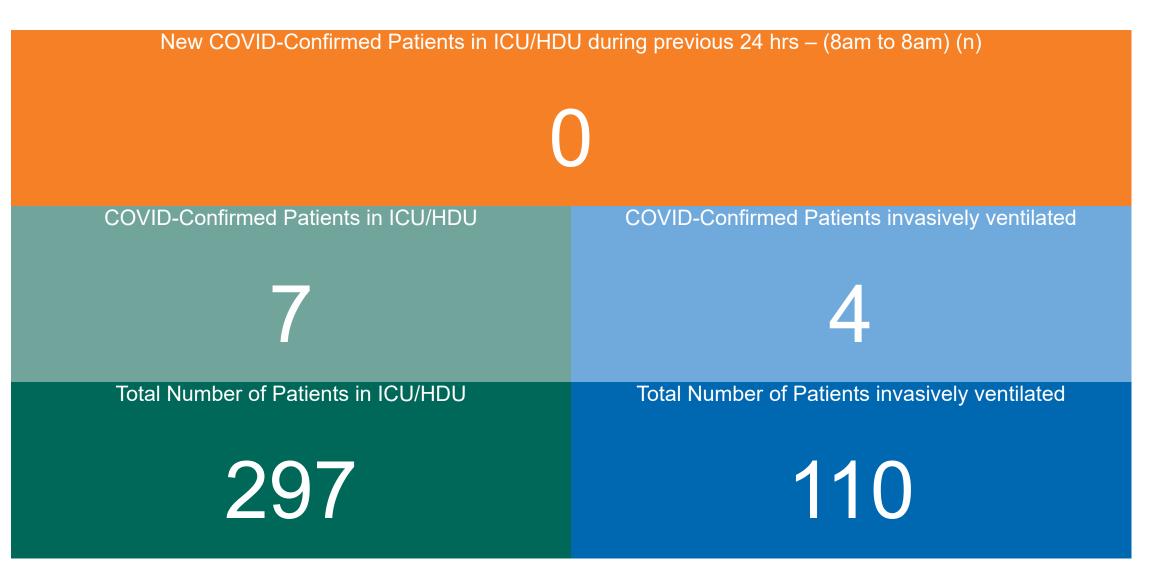

# **Confirmed COVID-19 Cases in ICU/HDU**

Confirmed COVID-19 Cases in ICU/HDU 13/05/2023

3

# **Confirmed COVID-19 Cases in ICU/HDU**