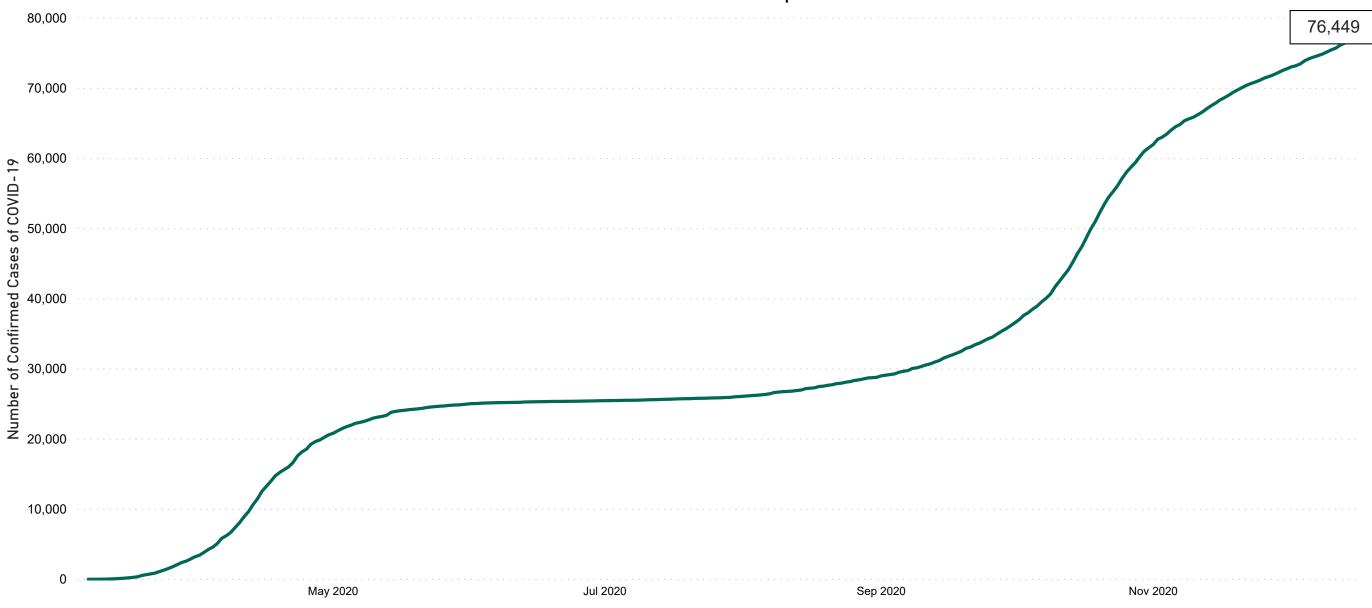

## Confirmed Cases of COVID-19 in the Republic of Ireland as at 14/12/2020

Confirmed Cases of COVID-19 in the Republic of Ireland as of 14/12/2020