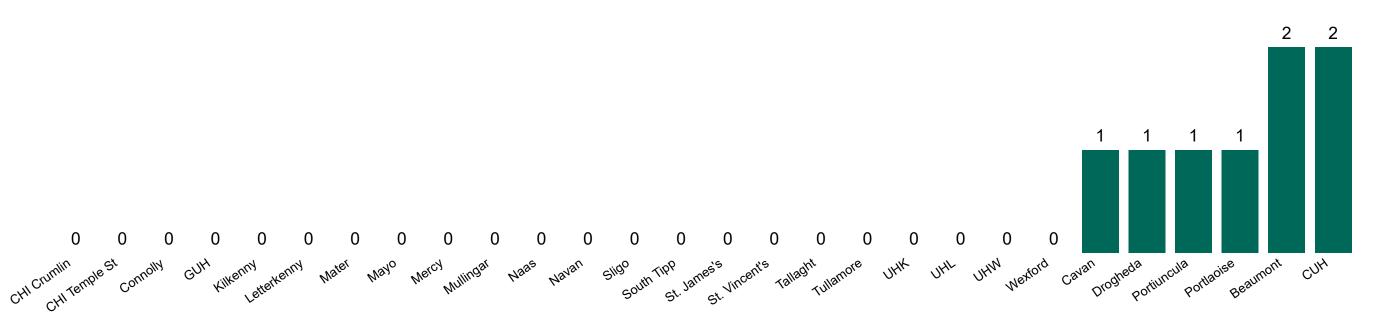

### **Suspected COVID-19 Cases in Critical Care Units**

Suspected COVID-19 Cases in Critical Care Units 14/12/2020