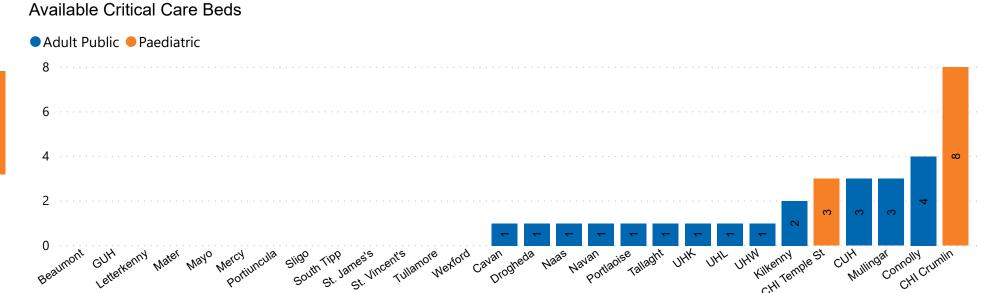

#### **Number of Critical Beds Available on 14/12/2020**

Number of Available Critical Care Beds at 18:30

Adult Public Beds

21

Paeds Beds

\*Due to the dynamic nature of reporting, available beds may differ depending on capacity and reserved status at individual sites for critical care beds. Furthermore, some of the available beds may be specialist beds, not available for admission of general ICU patients.