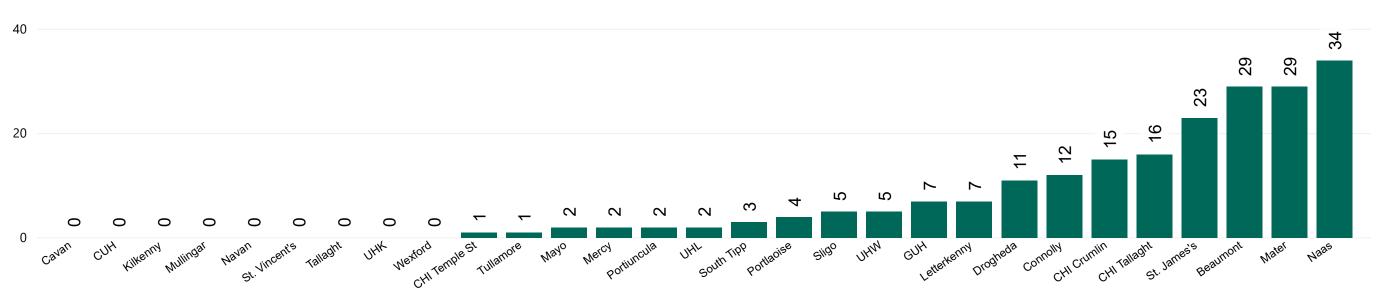

## Geographical Spread of COVID-19 Confirmed Cases and Suspected Cases across Acute Hospital Sites as at 14/12/2020 20:00