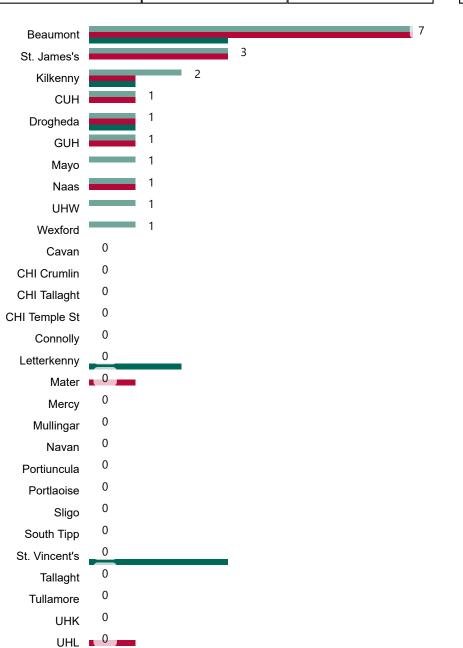

### **Suspected COVID-19 Cases in Critical Care Units**

Suspected COVID-19 Cases in Critical Care Units 14/12/2020