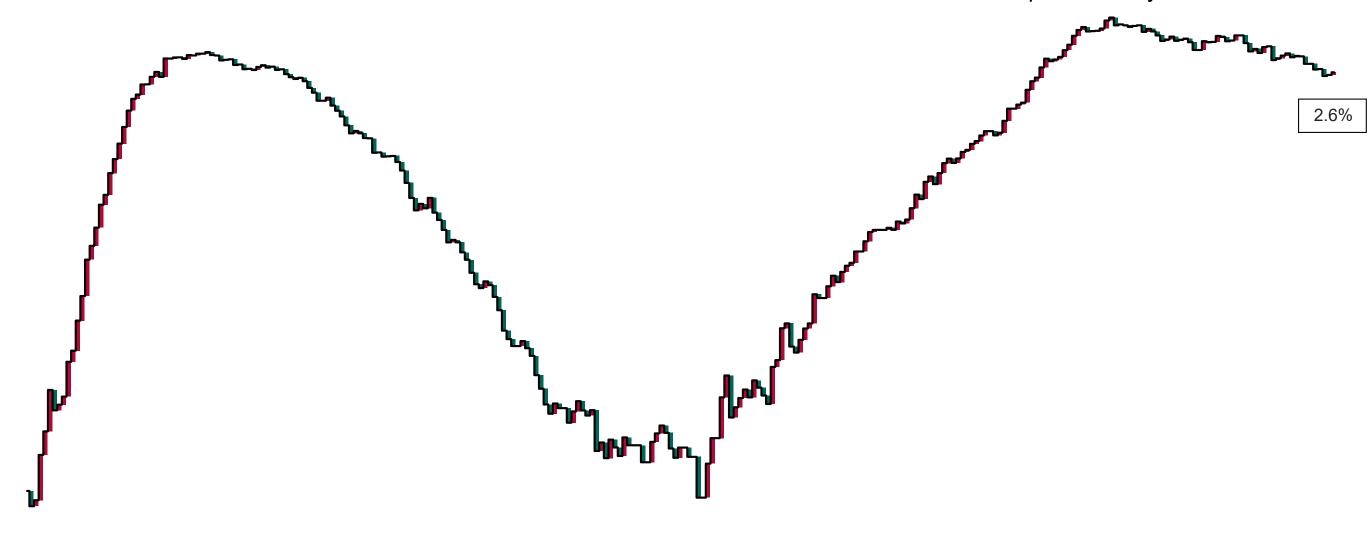

### Percentage Increase compared to the Previous Day as at 14/12/2020

% Increase in total confirmed cases compared to the previous day since 06 March
\* Baseline is 13 cases at 05-March-2020

0.35%

May 2020 Sep 2020 Nov 2020