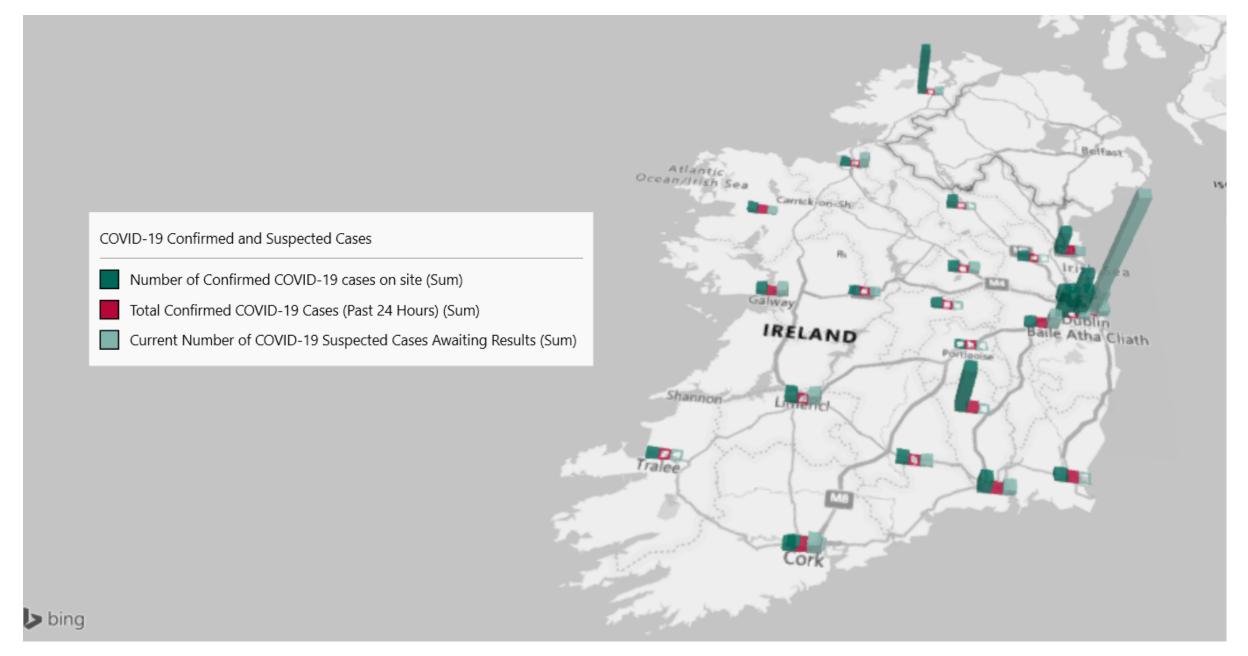

## Geographical Spread of COVID-19 Confirmed Cases and Suspected Cases across Acute Hospital Sites as at 14/12/2020 20:00