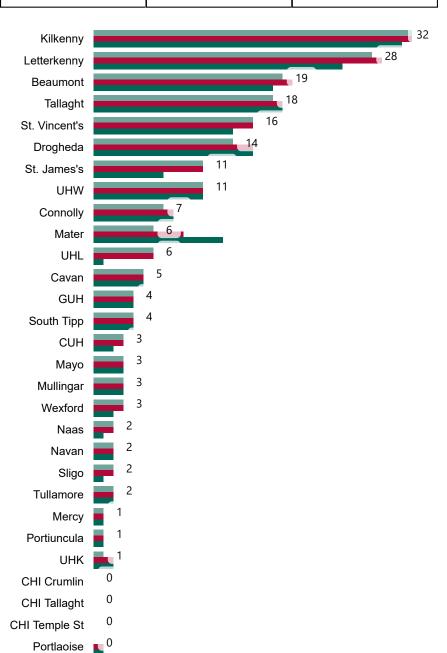

# Number of Confirmed COVID-19 Cases Admitted across 29 acute sites (including CHI)

Number of Confirmed COVID-19 Cases Admitted on Site at 0800hrs, 1400hrs and 2000hrs