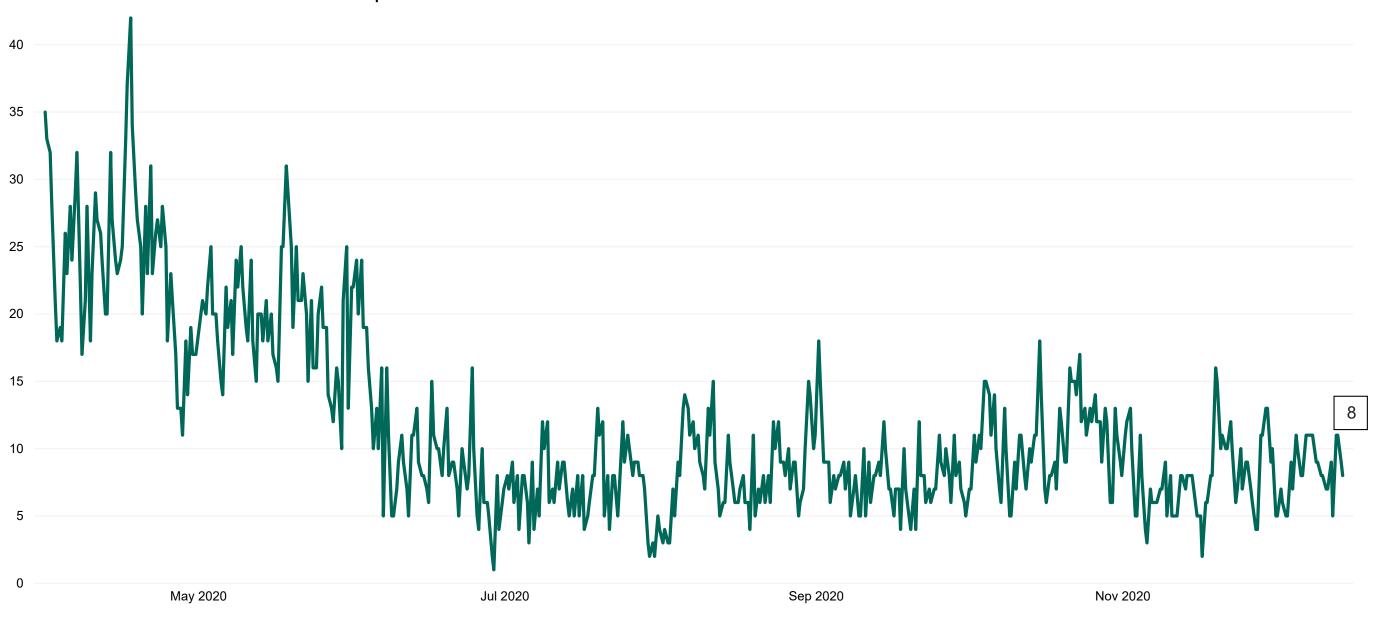

#### **Suspected COVID-19 Cases in Critical Care Units**

Suspected COVID-19 Cases in Critical Care Units from 31/03/2020 to 14/12/2020