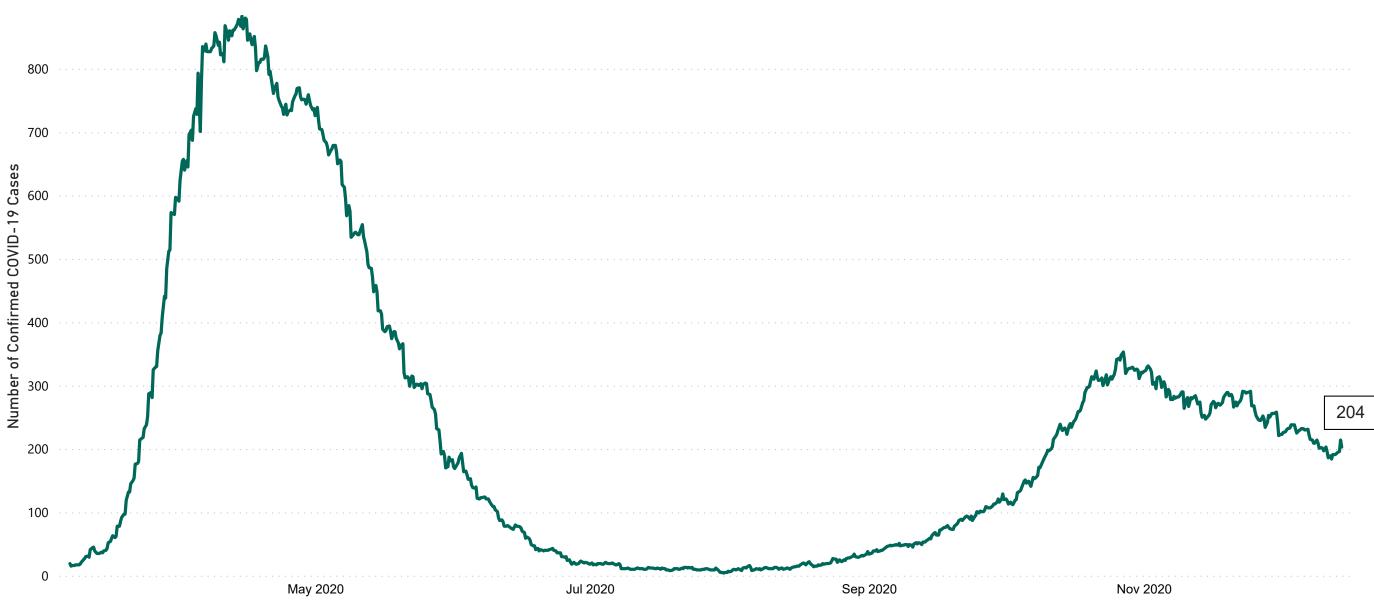

## Confirmed Cases of COVID-19 in the Republic of Ireland as at 14/12/2020

Confirmed Cases of COVID-19 in the Republic of Ireland as of 14/12/2020