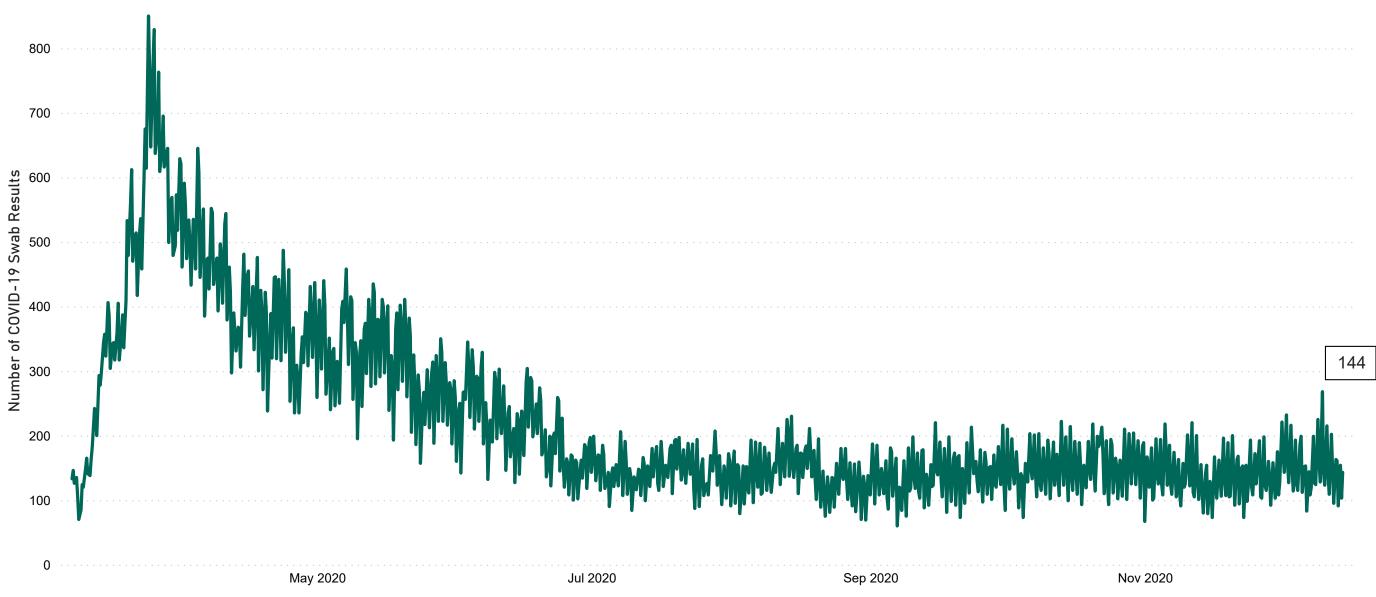

# Number of Suspected COVID-19 Swab Results Awaited Across 29 acute sites as at 14/12/2020

Number of COVID-19 Swab Results Awaited at 0800hrs, 1400hrs and 2000hrs