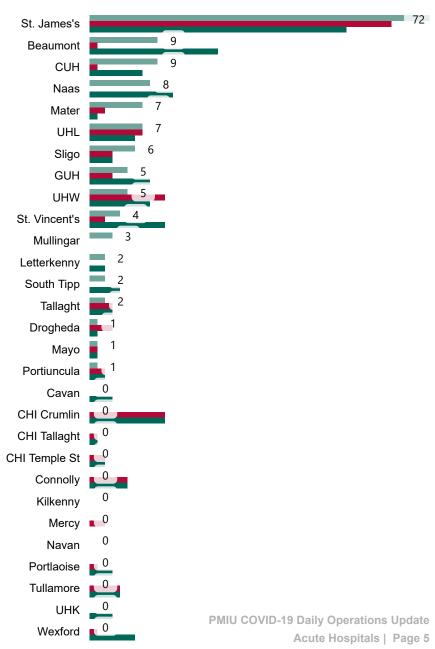

#### **Confirmed COVID-19 Cases in Critical Care Units**

Confirmed COVID-19 Cases in Critical Care Units 14/12/2020