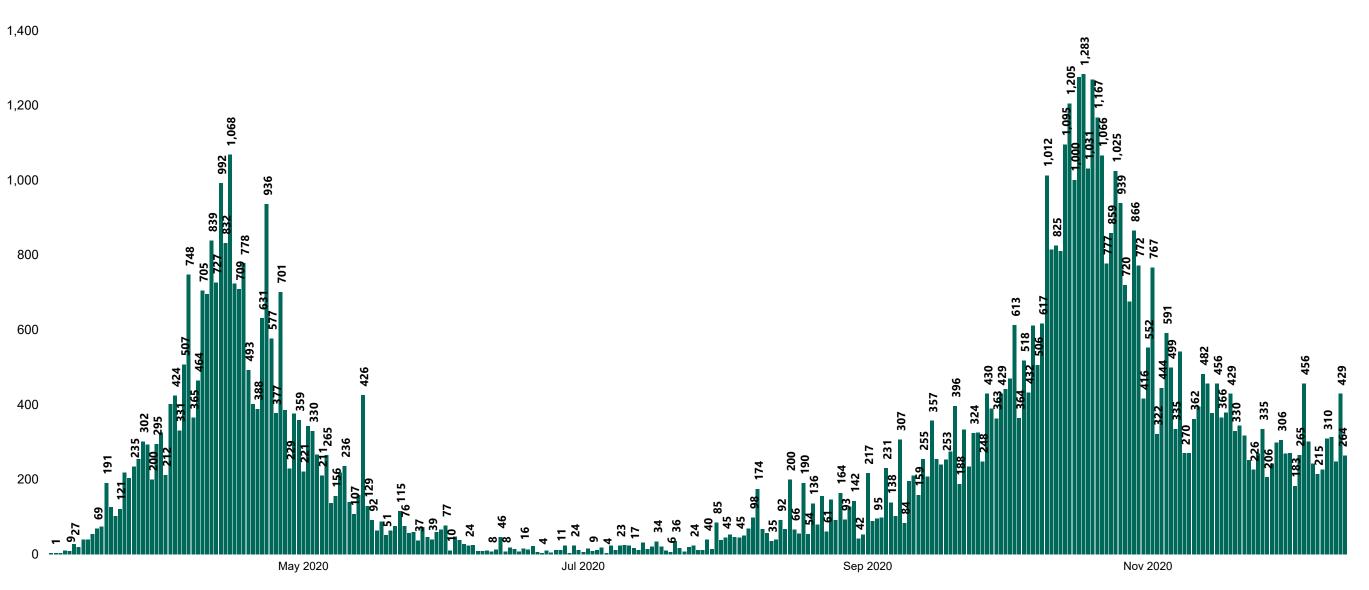

#### New Confirmed COVID-19 Cases in the Republic of Ireland as at 14/12/2020

New COVID-19 Cases in the Republic of Ireland as of 14/12/2020