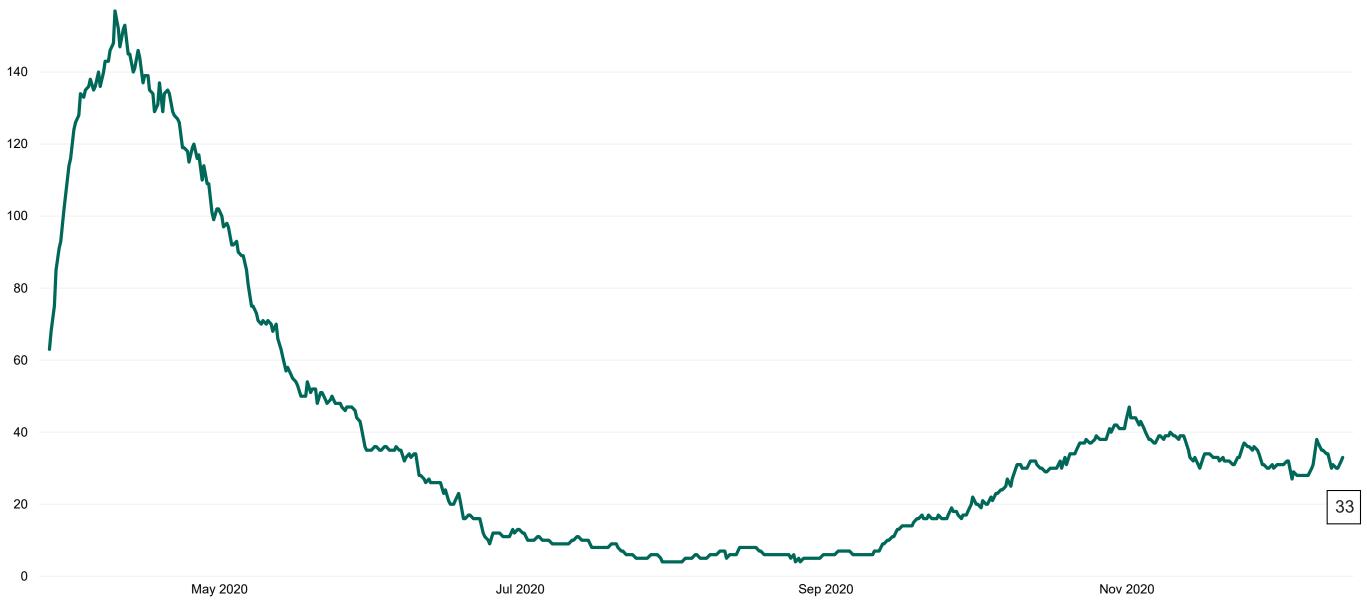

#### **Confirmed COVID-19 Cases in Critical Care Units**

Confirmed COVID-19 Cases in Critical Care Units from 27/03/2020 to 14/12/2020