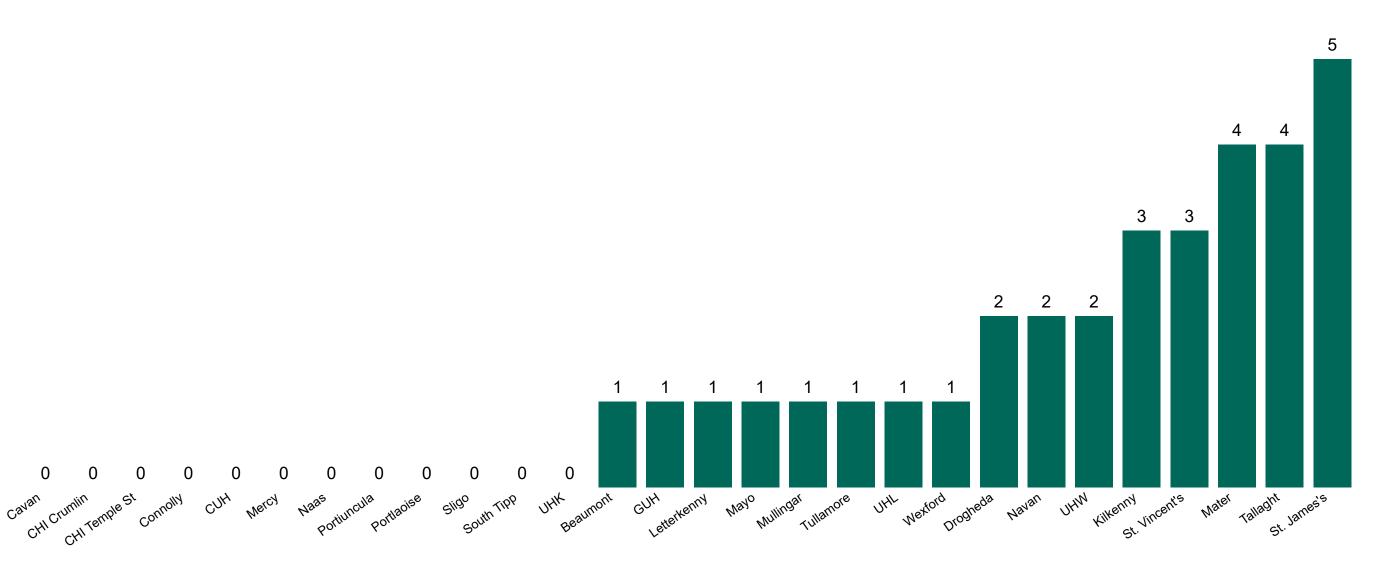

#### **Confirmed COVID-19 Cases in Critical Care Units**

Confirmed COVID-19 Cases in Critical Care Units 14/12/2020