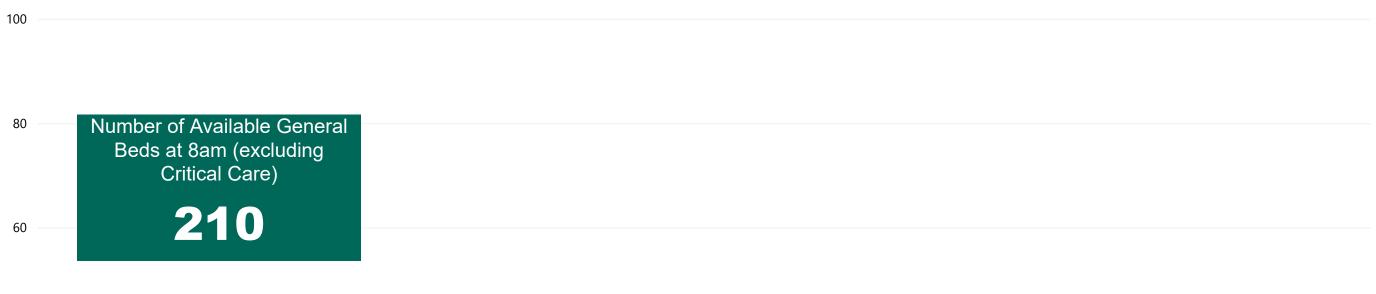

|-----|-----|-----|
| 10  | 17  | 19  |



#### Current Number of COVID-19 Suspected Cases

| 8am | 2pm | 8pm |
|-----|-----|-----|
| 155 | 104 | 144 |



# Number of Confirmed COVID-19 Cases Admitted across 29 acute sites (including CHI)

Number of Confirmed COVID-19 Cases Admitted on Site at 0800hrs, 1400hrs and 2000hrs



## Percentage Variance at <u>8am</u> of Confirmed COVID-19 cases Admitted Across 29 sites compared to the previous day

% Variance at 8am of confirmed COVID-19 cases admitted across 29 sites to the previous day



May 2020 Jul 2020 Sep 2020 Nov 2020

# Number of Suspected COVID-19 Swab Results Awaited Across 29 acute sites as at 14/12/2020

Number of COVID-19 Swab Results Awaited at 0800hrs, 1400hrs and 2000hrs



#### Number of Available General Beds on 14/12/2020







#### **Number of Critical Beds Available on 14/12/2020**

Number of Available Critical Care Beds at 18:30

Adult Public Beds

21

Paeds Beds

\*Due to the dynamic nature of reporting, available beds may differ depending on capacity and reserved status at individual sites for critical care beds. Furthermore, some of the available beds may be specialist beds, not available for admission of general ICU patients.



#### **ADULT**

Total Adult Critical Care Beds Open & Staffed

279

Occupied Adult Critical Care Beds 255

(Including 33 COVID-19 patients)

Critical Adult Care Beds Reserved for Patients

#### **PAEDS**

Total Paeds Critical Care Beds Open & Staffed

31

Occupied Paeds Critical Care Beds

18

(Including 0 COVID-19 patients)

Paeds Critical Care Beds Reserved for Patients

4

#