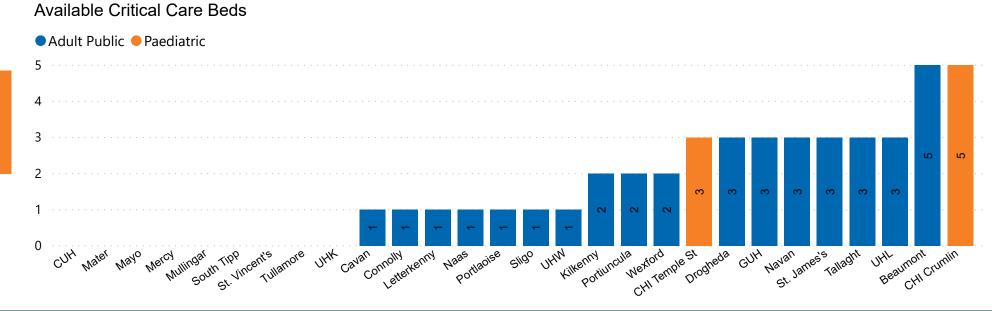

#### **Number of Critical Beds Available on 14/10/2020**

Number of Available Critical Care Beds at 18:30

Adult Public Beds Paeds Beds

36

8

\*Due to the dynamic nature of reporting, available beds may differ depending on capacity and reserved status at individual sites for critical care beds. Furthermore, some of the available beds may be specialist beds, not available for admission of general ICU patients.