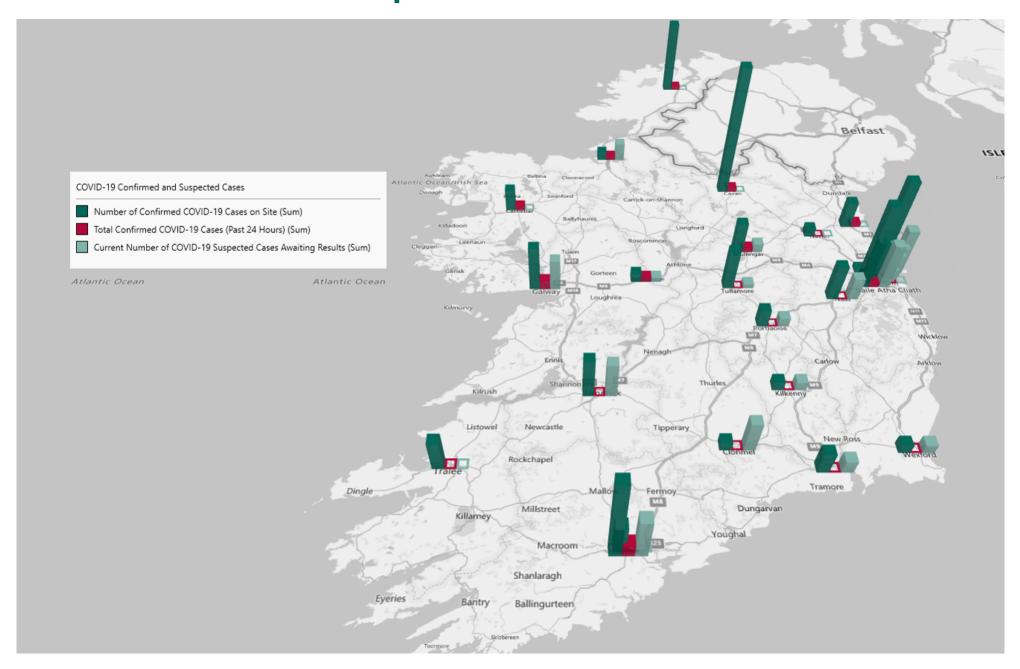

## Geographical Spread of COVID-19 Confirmed Cases and Suspected Cases across Acute Hospital Sites as at 14/10/2020 20:00

#### **Total Confirmed COVID-19 Cases**

| 8am | 2pm | 8pm |
|-----|-----|-----|
| 234 | 232 | 214 |

#### Total Confirmed COVID-19 Cases (Past 24 Hours)

Wexford

| 8am | 2pm | 8pm |
|-----|-----|-----|
| 13  | 9   | 16  |

#### Current Number of COVID-19 Suspected Cases

| 8am | 2pm | 8pm |
|-----|-----|-----|
| 199 | 144 | 100 |