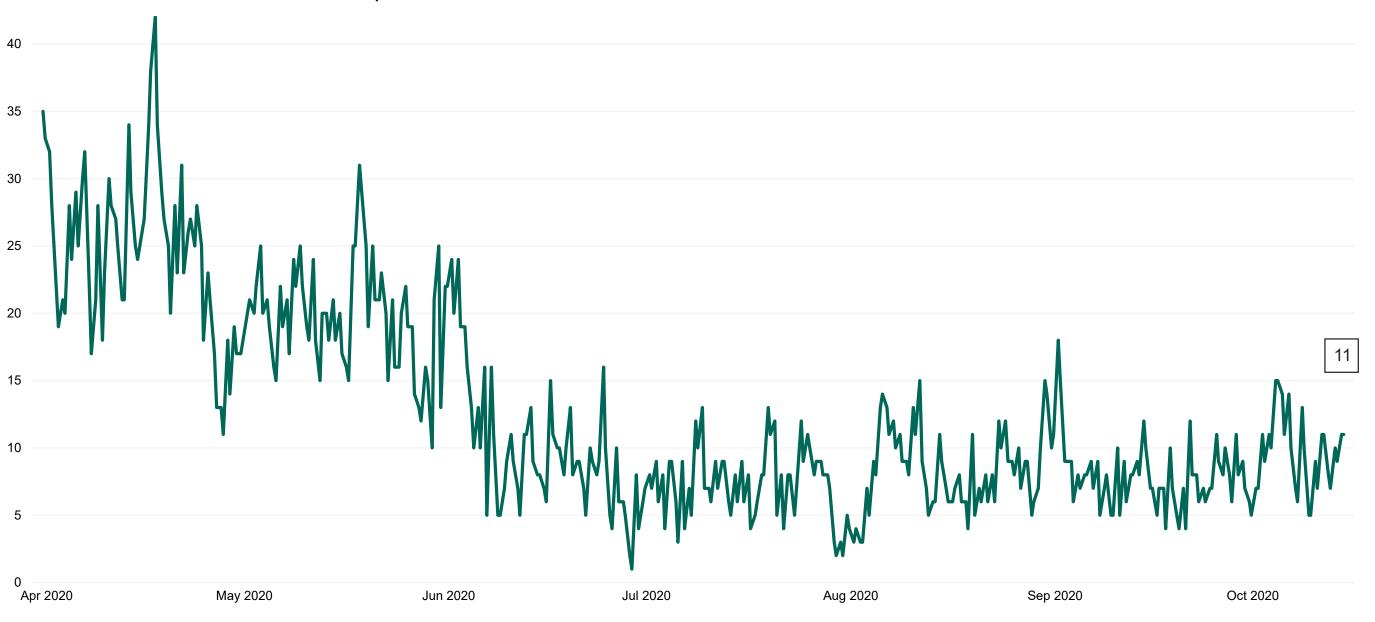

#### **Suspected COVID-19 Cases in Critical Care Units**

Suspected COVID-19 Cases in Critical Care Units from 31/03/2020 to 14/10/2020