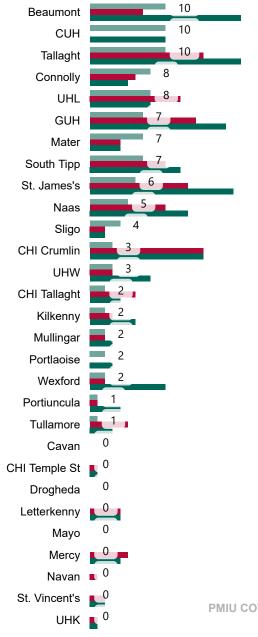

#### **Suspected COVID-19 Cases in Critical Care Units**

Suspected COVID-19 Cases in Critical Care Units 14/10/2020