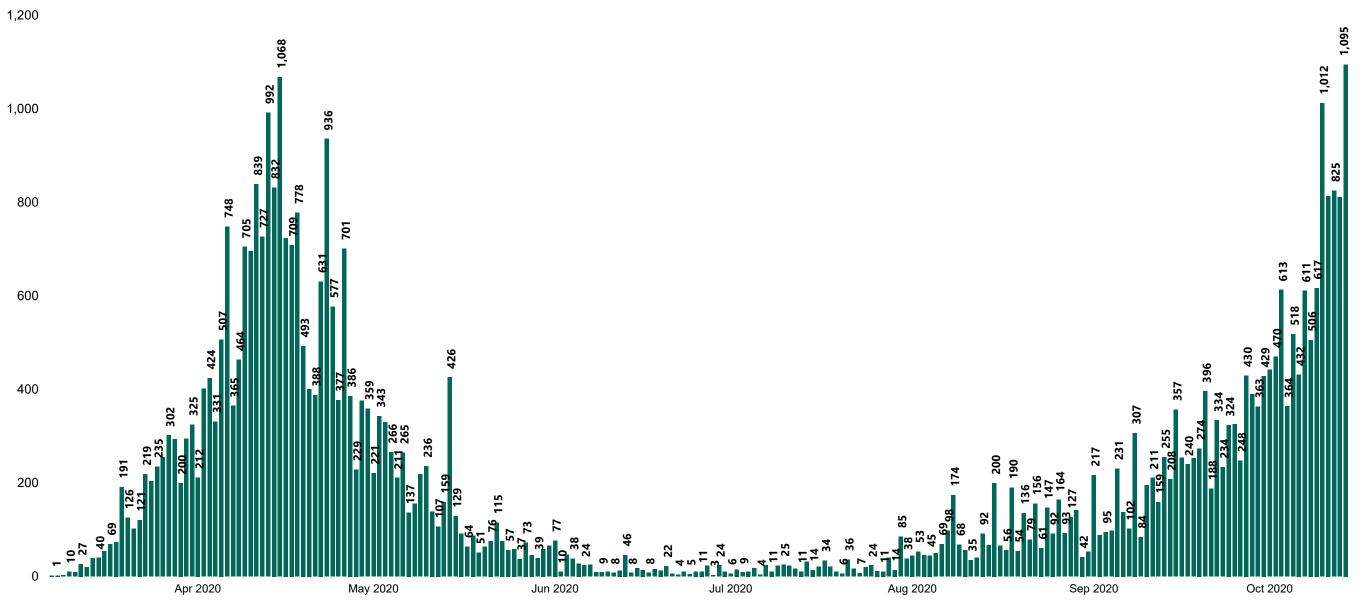

### New Confirmed COVID-19 Cases in the Republic of Ireland as at 14/10/2020

New COVID-19 Cases in the Republic of Ireland as of 14/10/2020