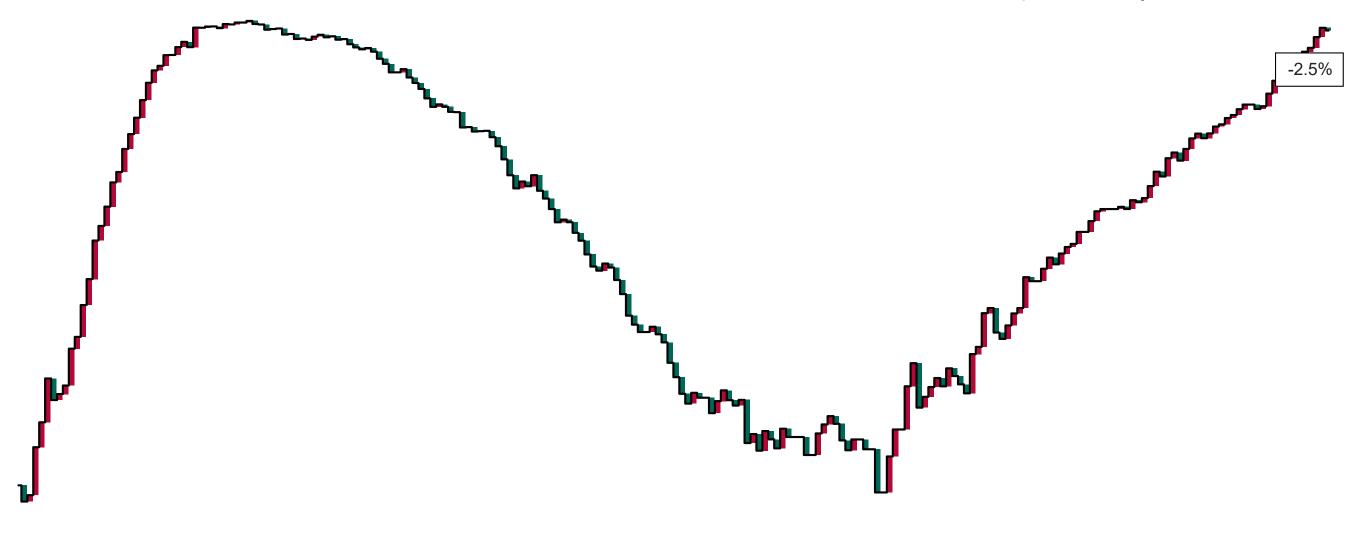

# Number of Confirmed COVID-19 Cases Admitted across 29 acute sites (including CHI)

Number of Confirmed COVID-19 Cases Admitted on Site at 0800hrs, 1400hrs and 2000hrs

# Percentage Variance at <u>8am</u> of Confirmed COVID-19 cases Admitted Across 29 sites compared to the previous day

% Variance at 8am of confirmed COVID-19 cases admitted across 29 sites to the previous day