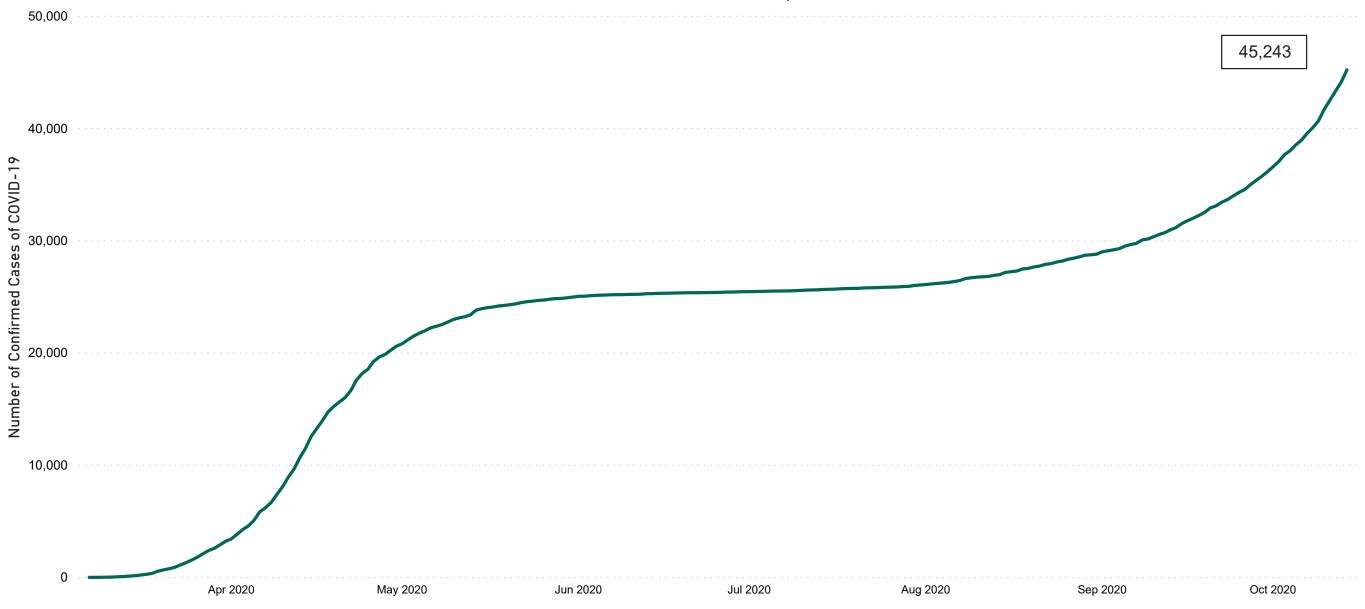

### Confirmed Cases of COVID-19 in the Republic of Ireland as at 14/10/2020

Confirmed Cases of COVID-19 in the Republic of Ireland as of 14/10/2020