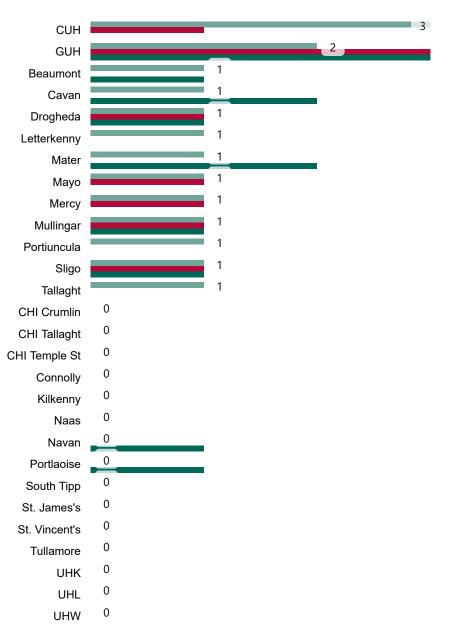

#### **Confirmed COVID-19 Cases in Critical Care Units**

Confirmed COVID-19 Cases in Critical Care Units 14/10/2020