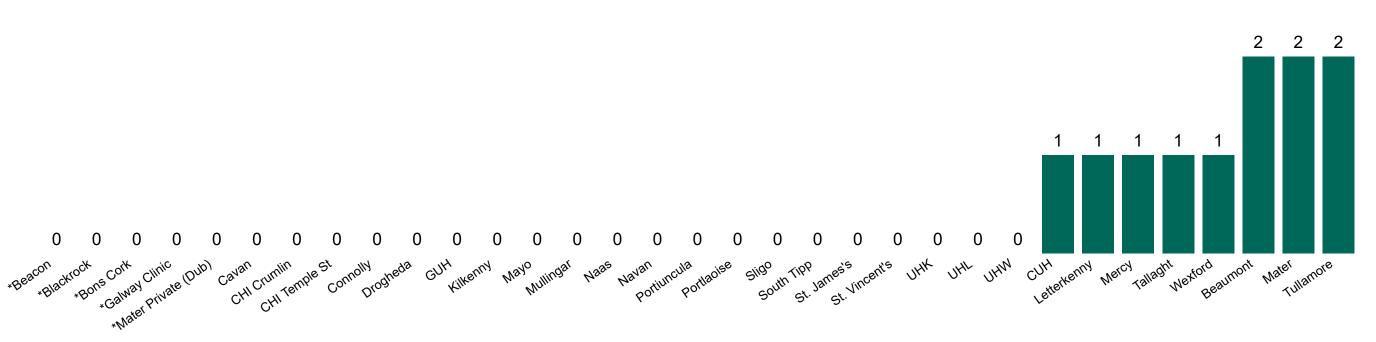

#### **Suspected COVID-19 Cases in Critical Care Units**

Suspected COVID-19 Cases in Critical Care Units 14/10/2020