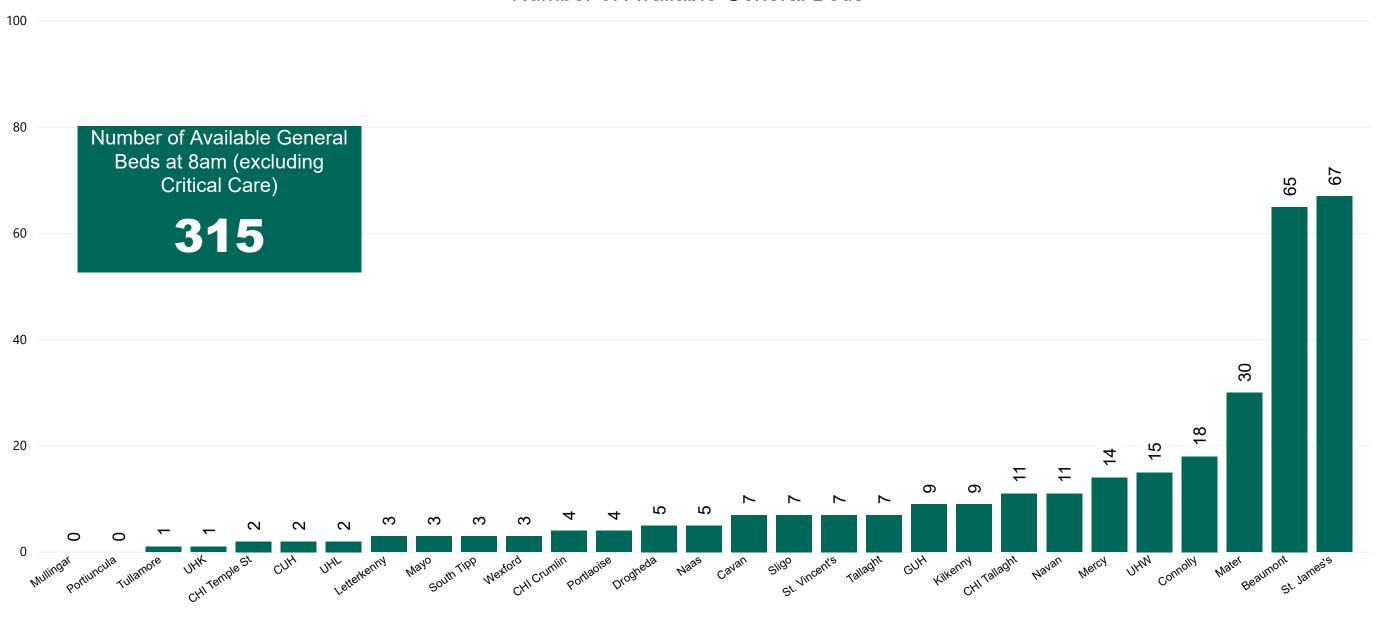

#### Number of Available General Beds on 14/10/2020

Number of Available General Beds