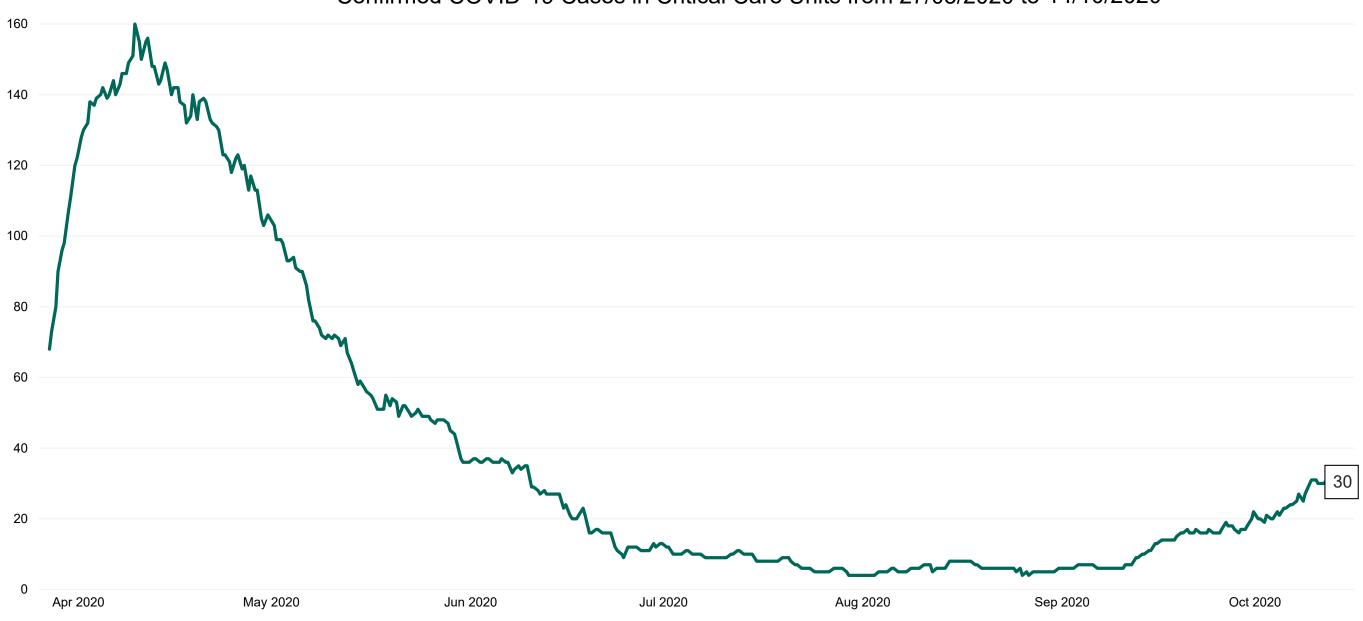

#### **Confirmed COVID-19 Cases in Critical Care Units**

Confirmed COVID-19 Cases in Critical Care Units from 27/03/2020 to 14/10/2020