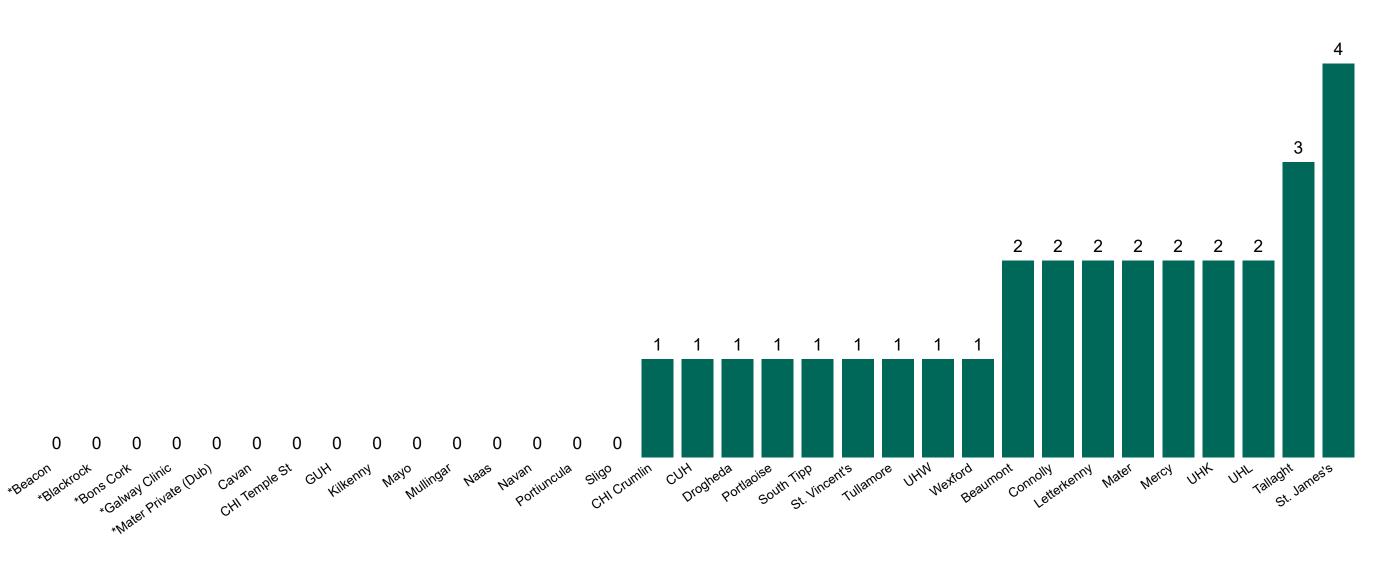

#### **Confirmed COVID-19 Cases in Critical Care Units**

Confirmed COVID-19 Cases in Critical Care Units 14/10/2020