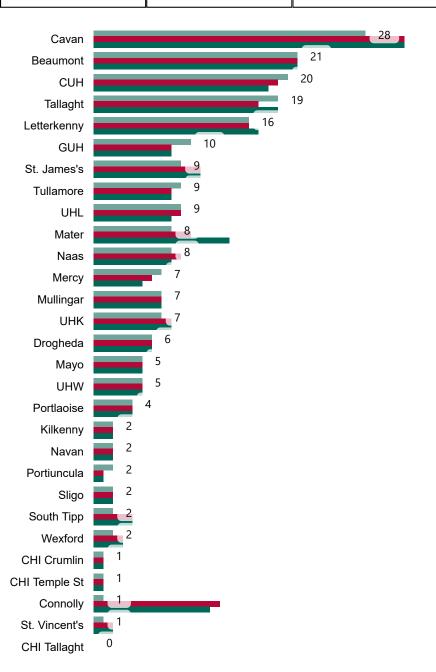

## Geographical Spread of COVID-19 Confirmed Cases and Suspected Cases across Acute Hospital Sites as at 14/10/2020 20:00