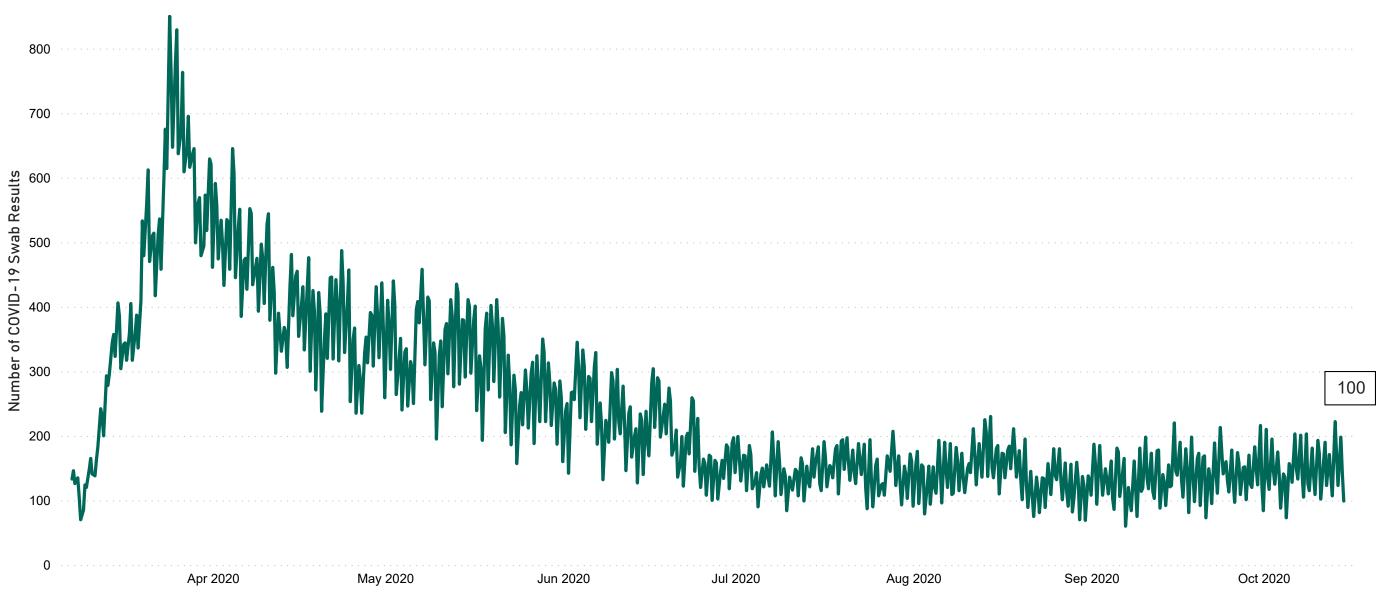

## Number of Suspected COVID-19 Swab Results Awaited Across 29 acute sites as at 14/10/2020

Number of COVID-19 Swab Results Awaited at 0800hrs, 1400hrs and 2000hrs