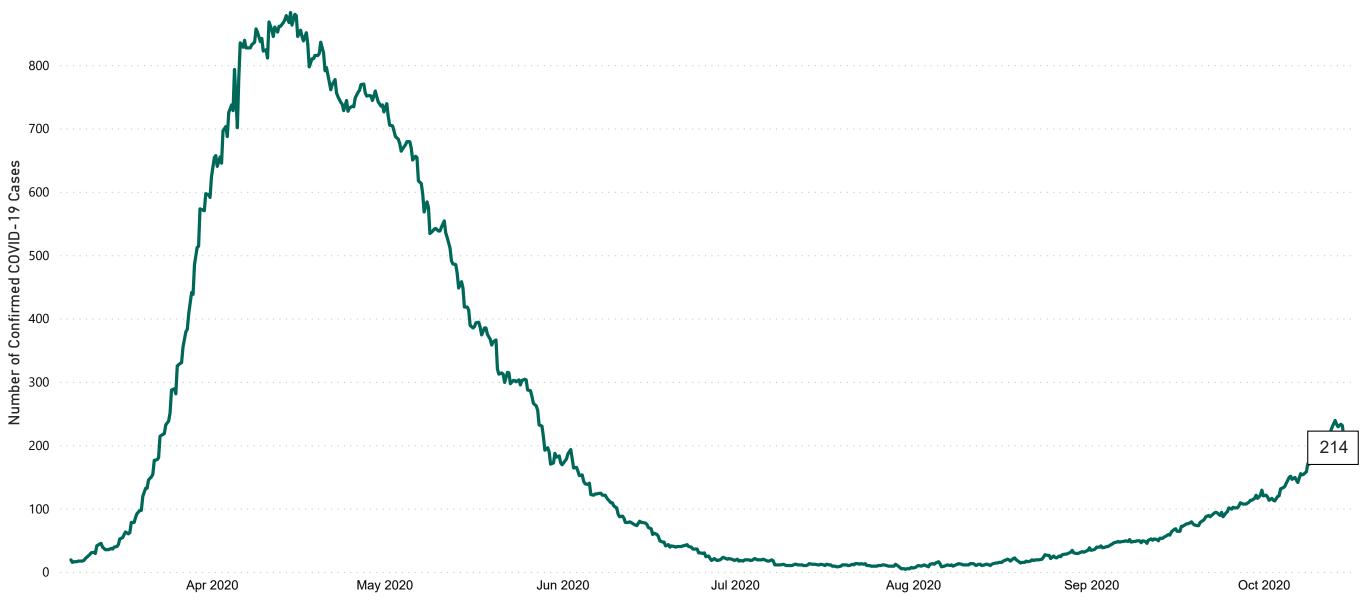

### New Confirmed COVID-19 Cases in the Republic of Ireland as at 14/10/2020

New COVID-19 Cases in the Republic of Ireland as of 14/10/2020