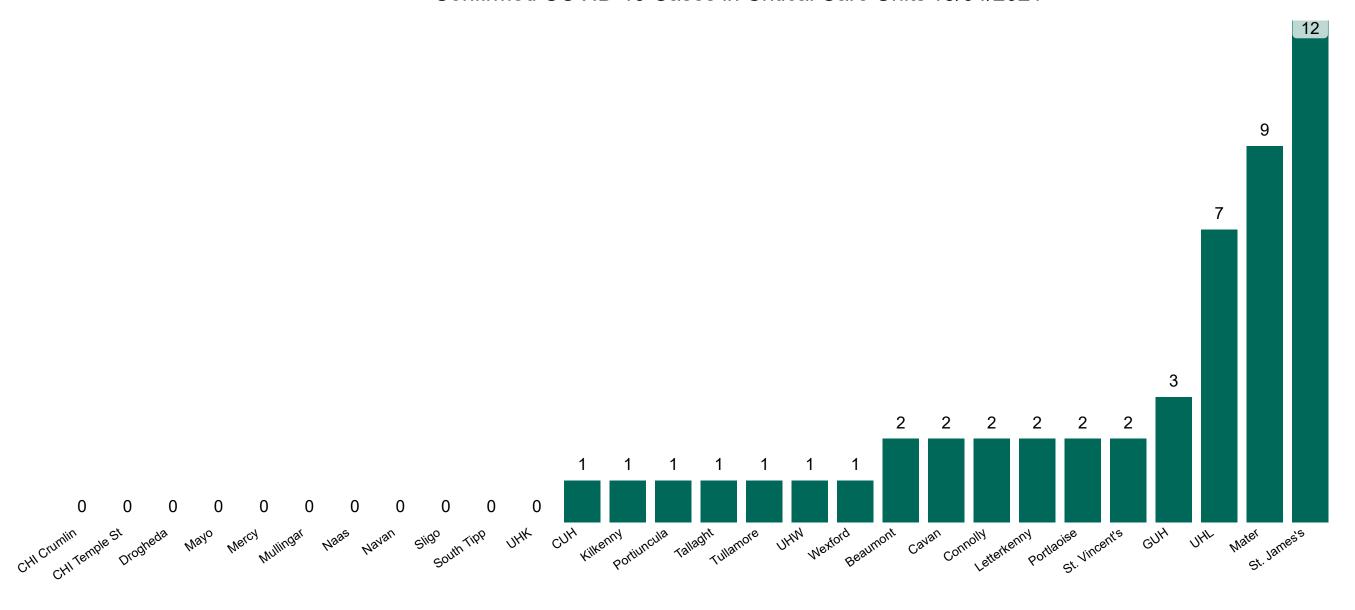

### **Confirmed COVID-19 Cases in Critical Care Units**

Confirmed COVID-19 Cases in Critical Care Units 15/04/2021