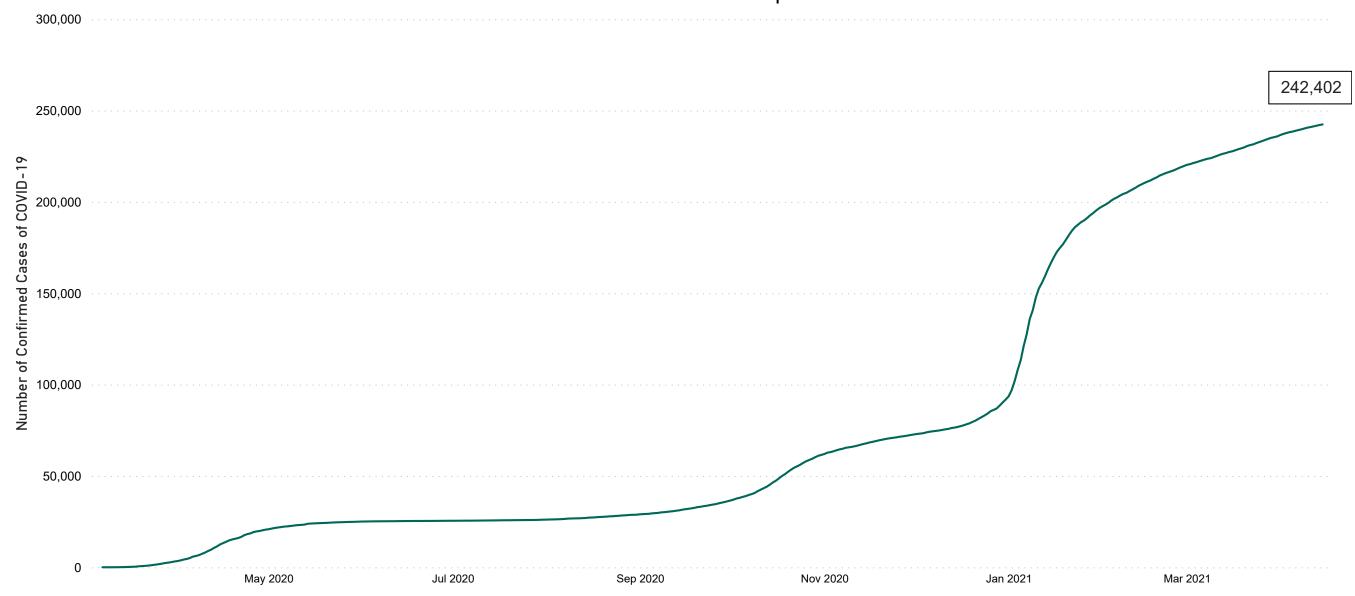

# Confirmed Cases of COVID-19 in the Republic of Ireland as at 15/04/2021

Confirmed Cases of COVID-19 in the Republic of Ireland as of 15/04/2021