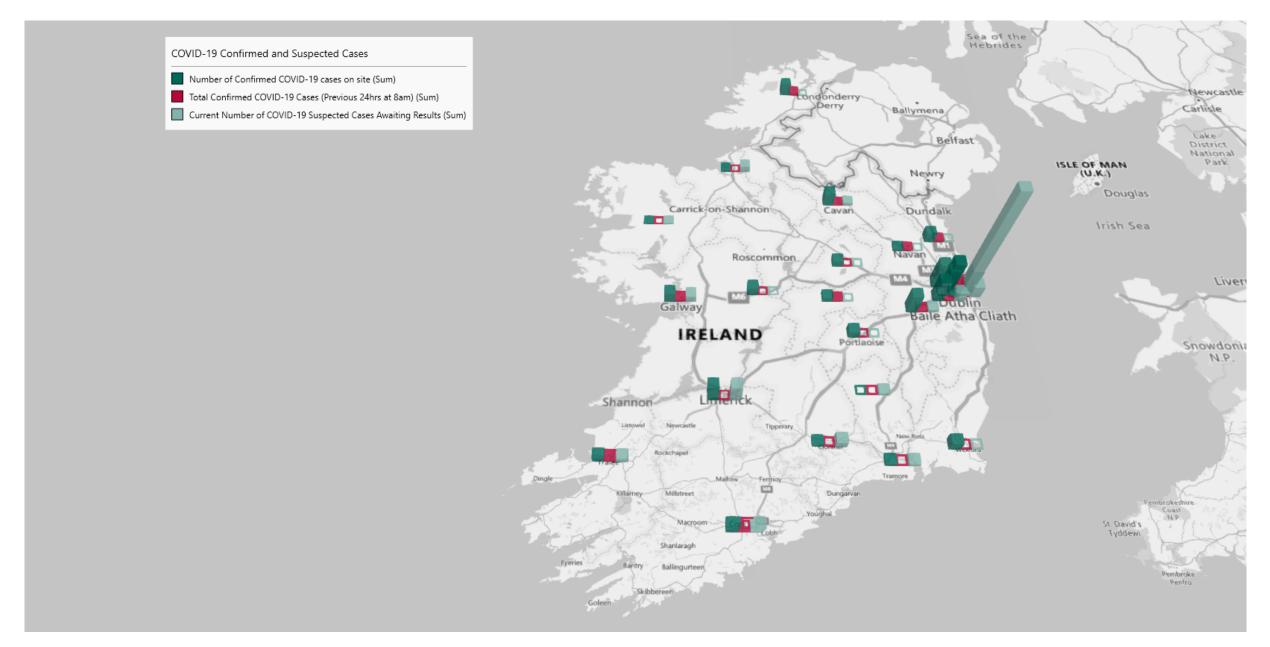

# Geographical Spread of COVID-19 Confirmed Cases and Suspected Cases across Acute Hospital Sites as at 15/04/2021 20:00