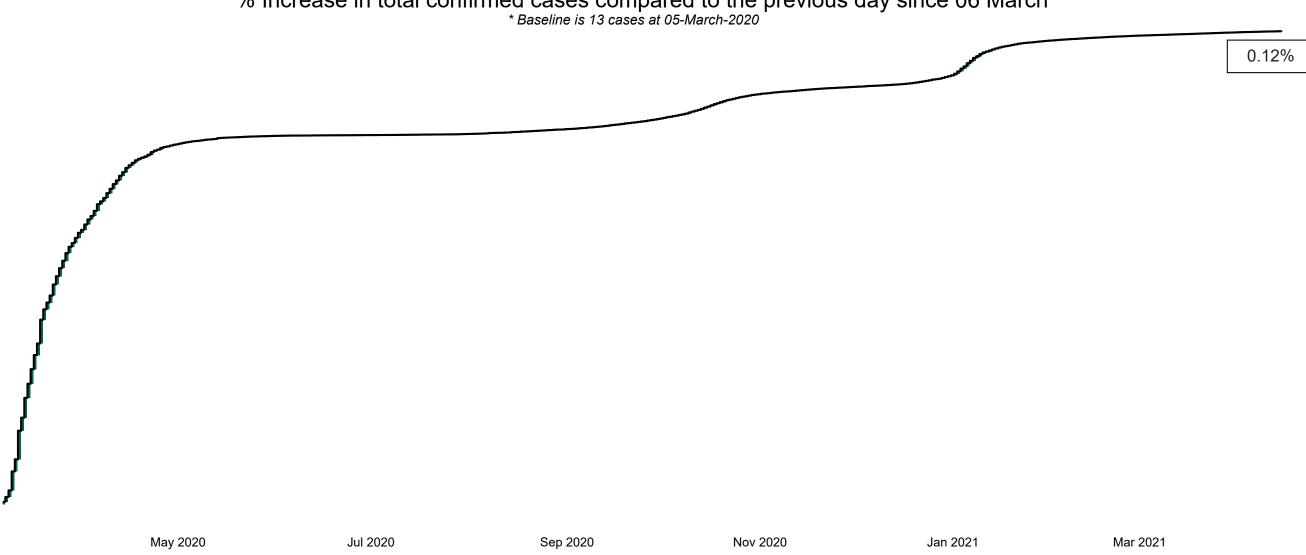

## Percentage Increase compared to the Previous Day as at 15/04/2021

% Increase in total confirmed cases compared to the previous day since 06 March
\* Baseline is 13 cases at 05-March-2020