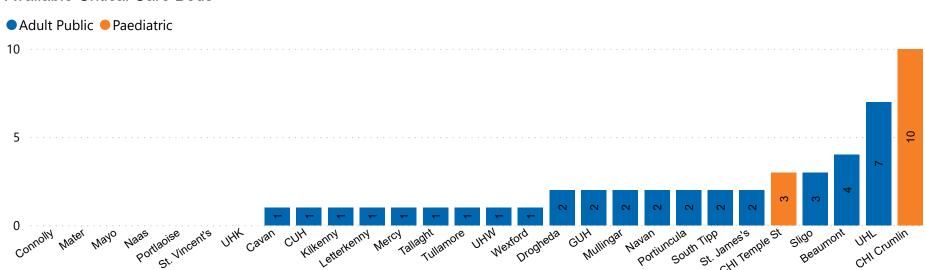

### **Number of Critical Beds Available on 15/04/2021**

**Available Critical Care Beds** 

Adult Public Beds Paeds Beds

37
13

Number of Available Critical Care Beds at 18:30

\*Due to the dynamic nature of reporting, available beds may differ depending on capacity and reserved status at individual sites for critical care beds. Furthermore, some of the available beds may be specialist beds, not available for admission of general ICU patients.