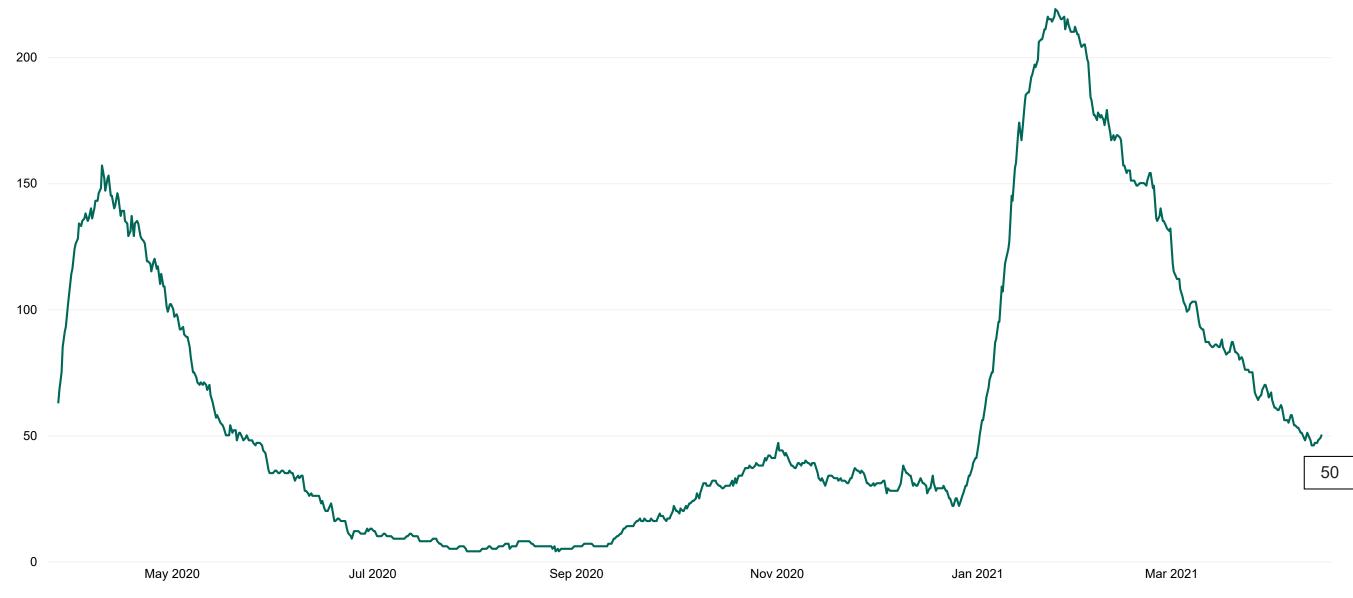

### **Confirmed COVID-19 Cases in Critical Care Units**

Confirmed COVID-19 Cases in Critical Care Units from 27/03/2020 to 15/04/2021