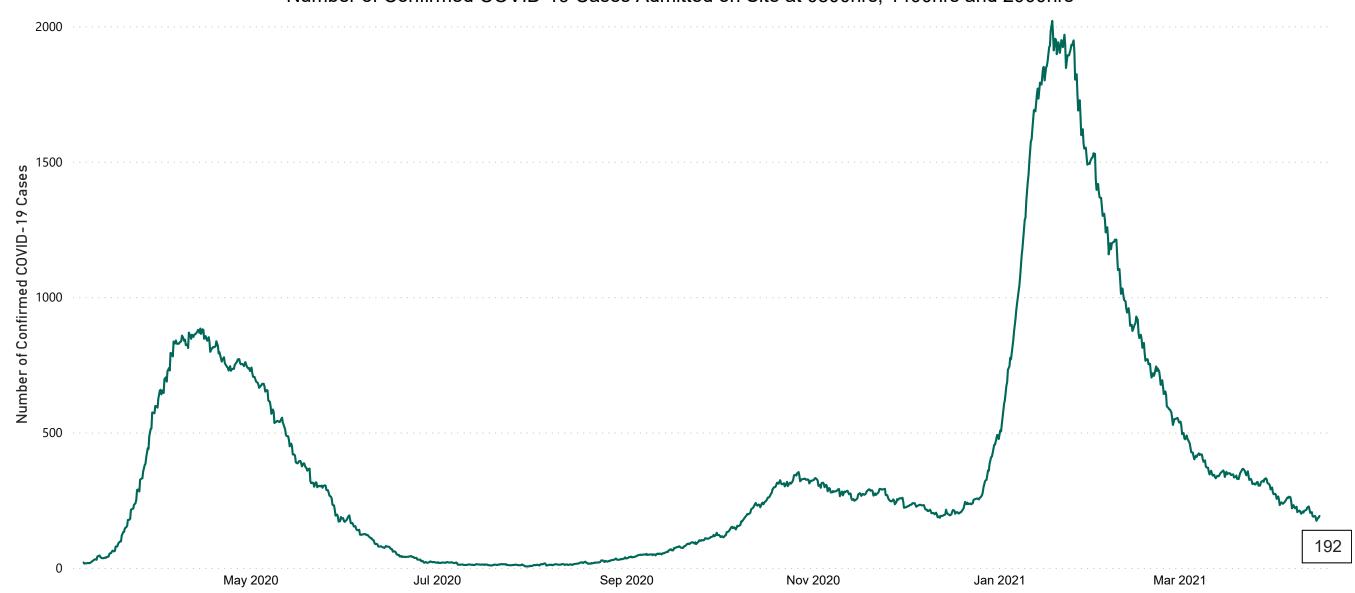

### **Confirmed COVID-19 Cases in Critical Care Units**

Confirmed COVID-19 Cases in Critical Care Units from 27/03/2020 to 15/04/2021