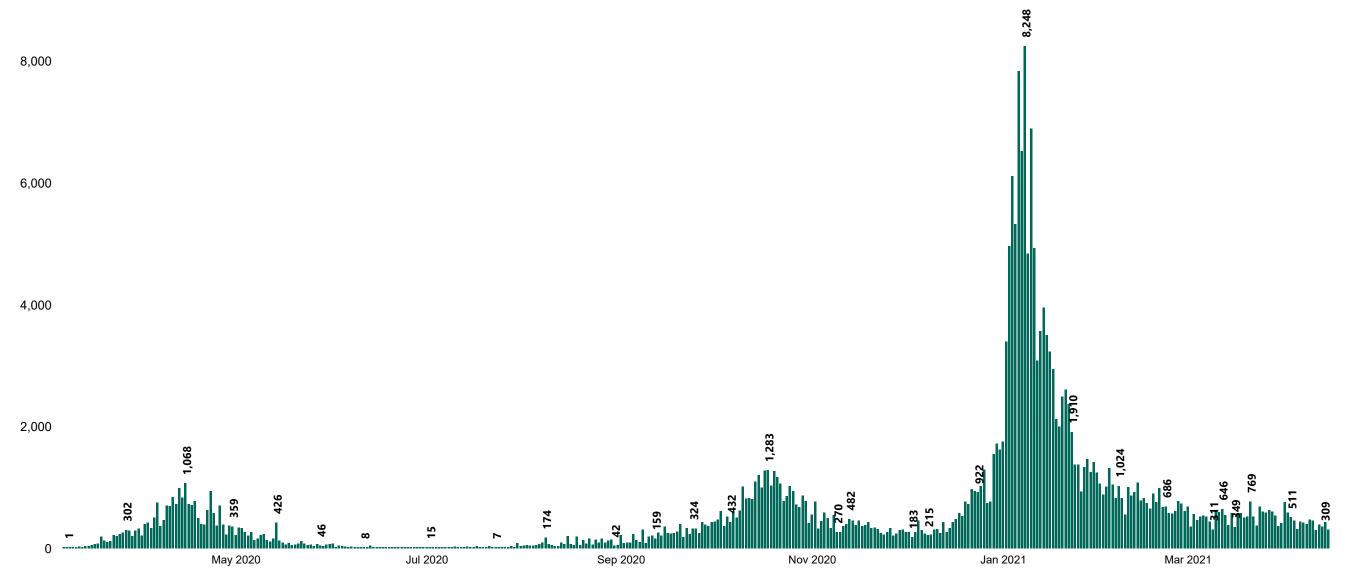

## New Confirmed COVID-19 Cases in the Republic of Ireland as at 15/04/2021

New COVID-19 Cases in the Republic of Ireland as of 15/04/2021