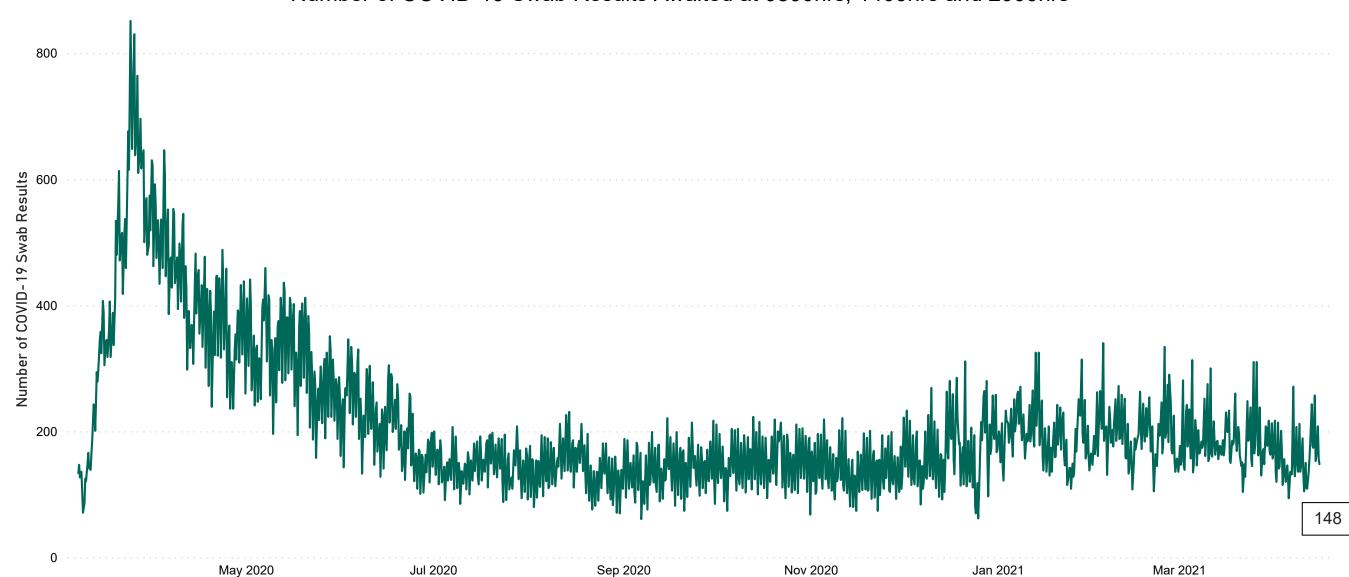

# Number of Suspected COVID-19 Swab Results Awaited Across 29 acute sites as at 15/04/2021

Number of COVID-19 Swab Results Awaited at 0800hrs, 1400hrs and 2000hrs

#### Current Number of COVID-19 Suspected Cases

| 8am | 2pm | 8pm |
|-----|-----|-----|
| 208 | 157 | 148 |