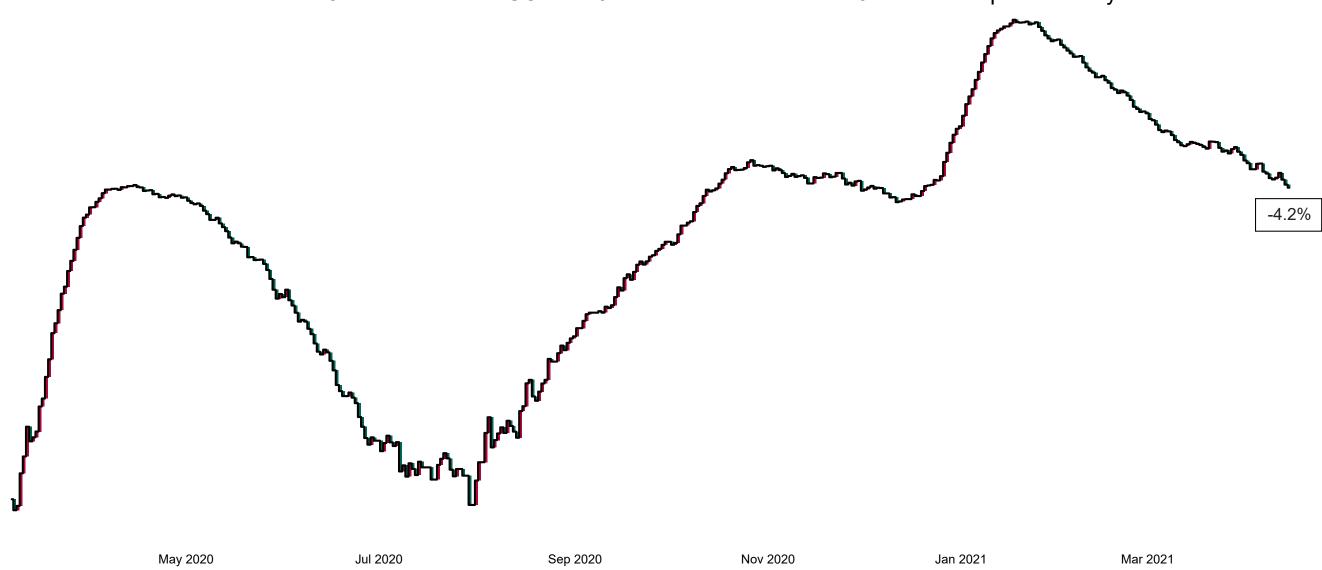

# Number of Confirmed COVID-19 Cases Admitted across 29 acute sites (including CHI)

Number of Confirmed COVID-19 Cases Admitted on Site at 0800hrs, 1400hrs and 2000hrs

# Percentage Variance at <u>8am</u> of Confirmed COVID-19 cases Admitted Across 29 sites compared to the previous day

% Variance at 8am of confirmed COVID-19 cases admitted across 29 sites to the previous day