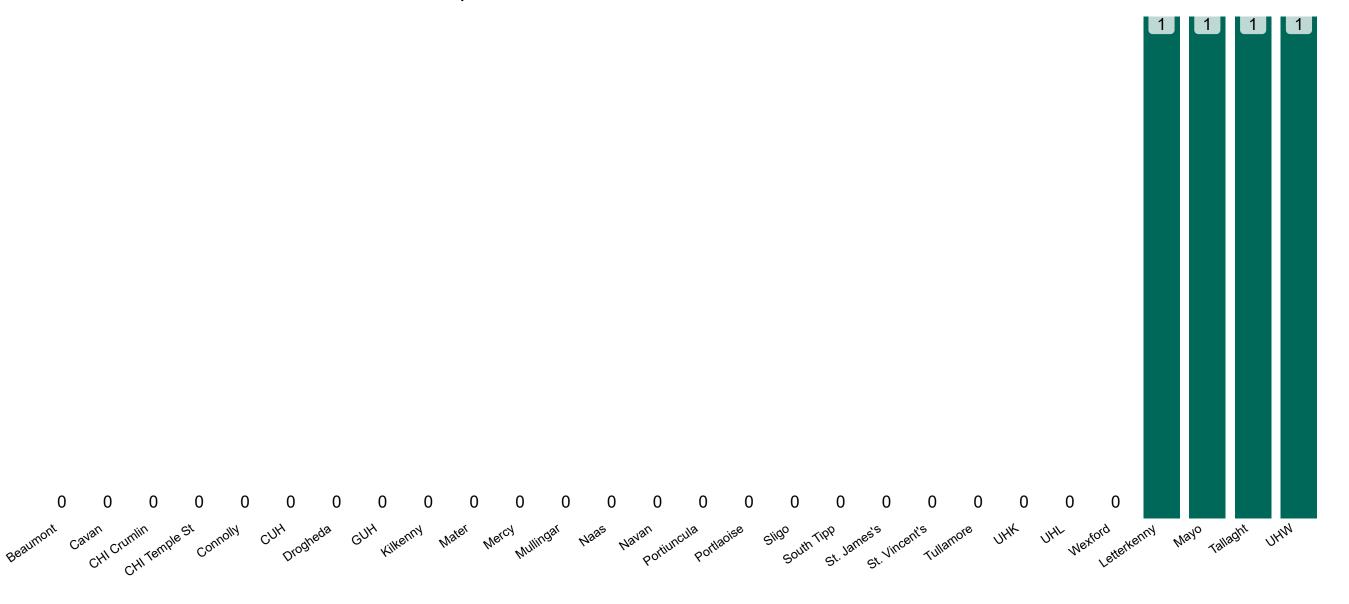

# **Suspected COVID-19 Cases in Critical Care Units**

Suspected COVID-19 Cases in Critical Care Units 15/04/2021