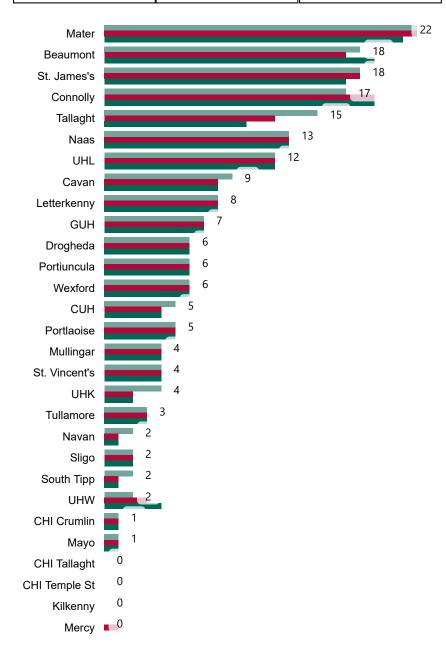

# Geographical Spread of COVID-19 Confirmed Cases and Suspected Cases across Acute Hospital Sites as at 15/04/2021 20:00