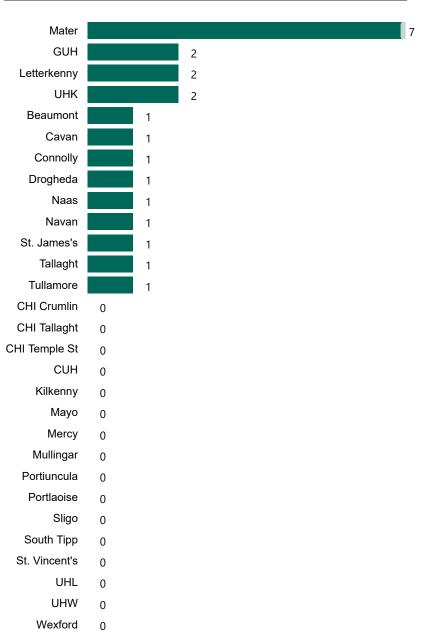

# **Suspected COVID-19 Cases in Critical Care Units**

Suspected COVID-19 Cases in Critical Care Units 15/04/2021