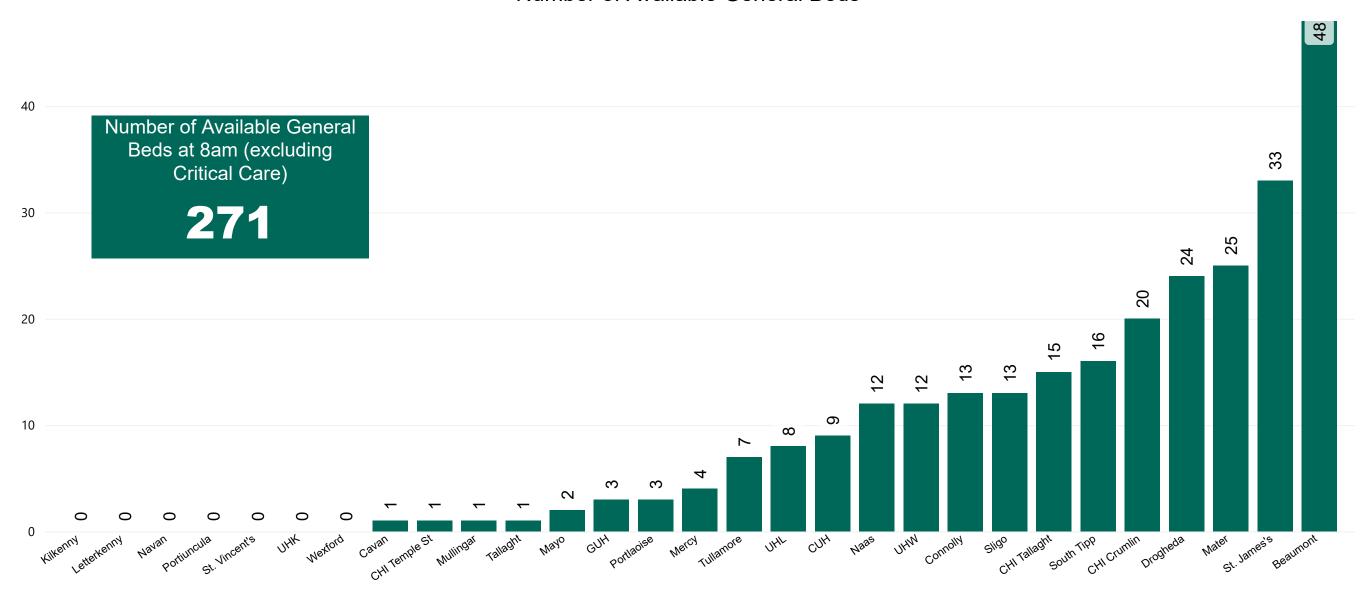

## Number of Available General Beds on 15/04/2021

#### Number of Available General Beds