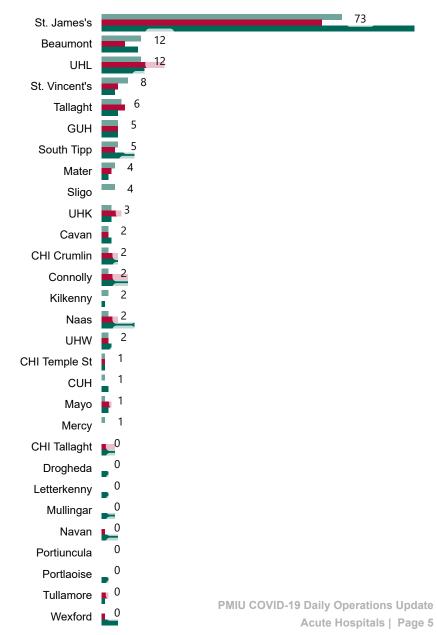

# Number of Confirmed COVID-19 Cases Admitted across 29 acute sites (including CHI)

Number of Confirmed COVID-19 Cases Admitted on Site at 0800hrs, 1400hrs and 2000hrs