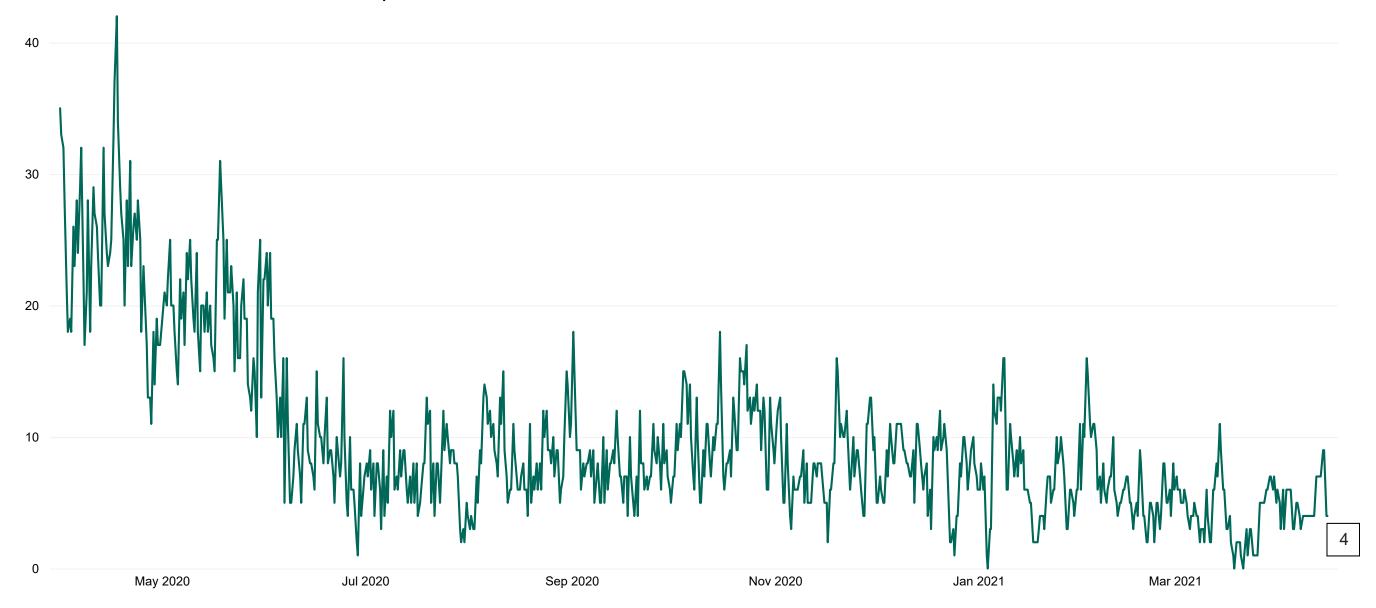

# **Suspected COVID-19 Cases in Critical Care Units**

Suspected COVID-19 Cases in Critical Care Units from 31/03/2020 to 15/04/2021