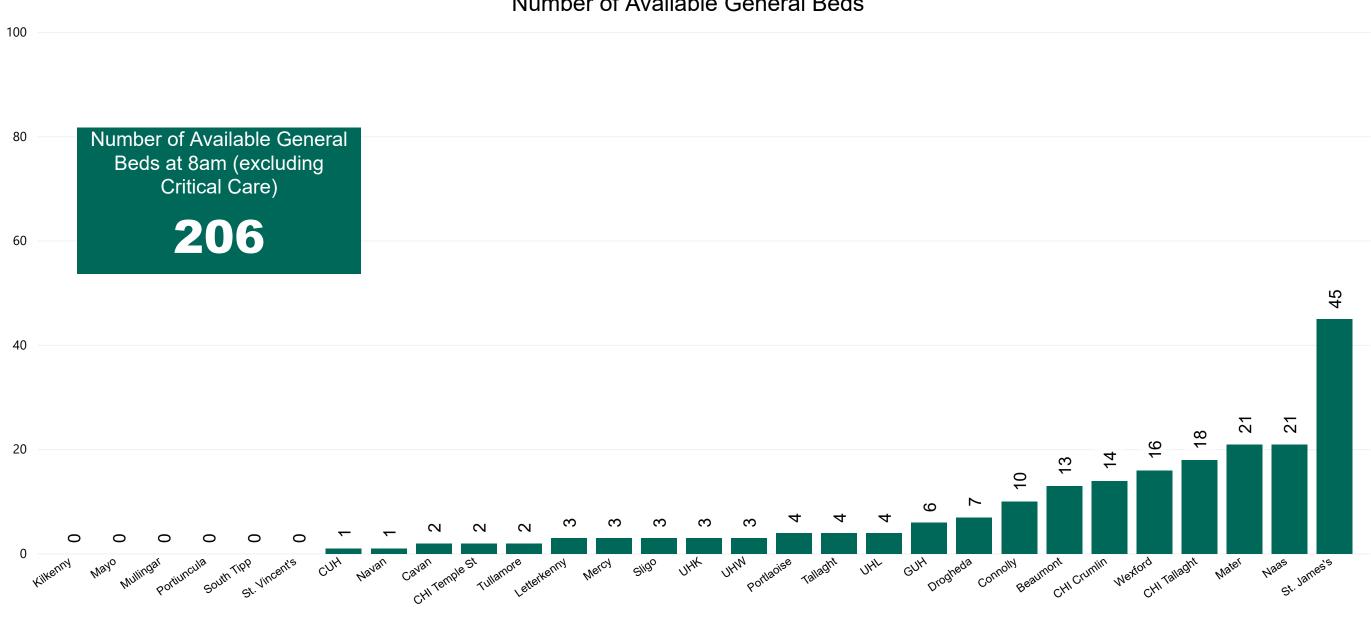

#### Number of Available General Beds on 15/12/2020

Number of Available General Beds