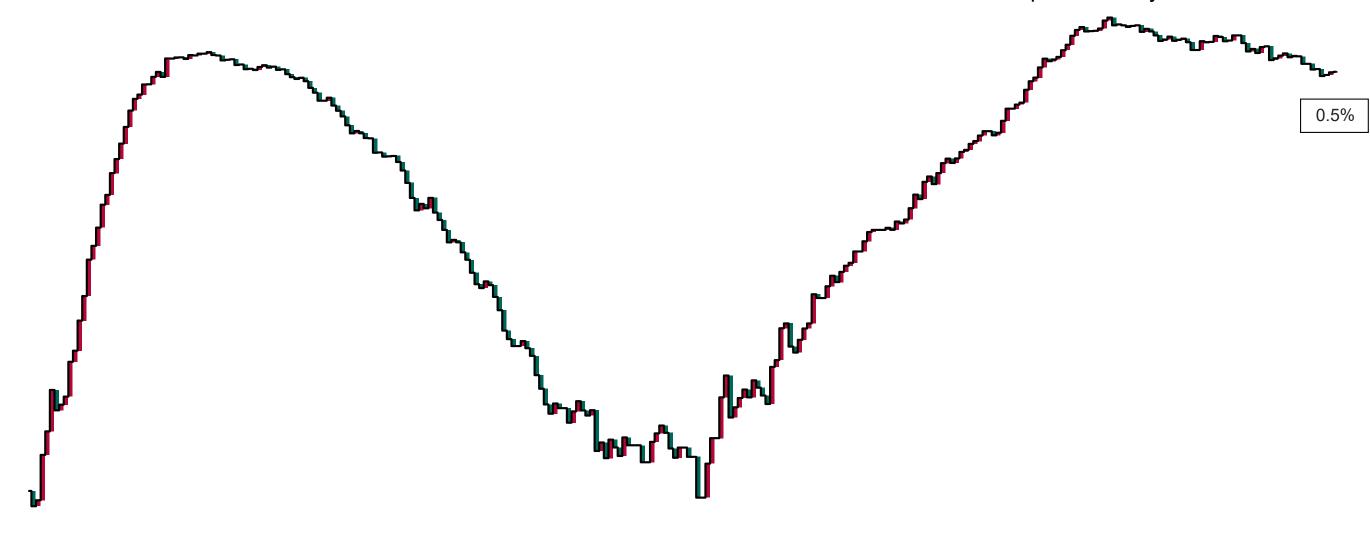

### Percentage Increase compared to the Previous Day as at 15/12/2020

% Increase in total confirmed cases compared to the previous day since 06 March \* Baseline is 13 cases at 05-March-2020

Nov 2020 May 2020 Jul 2020 Sep 2020