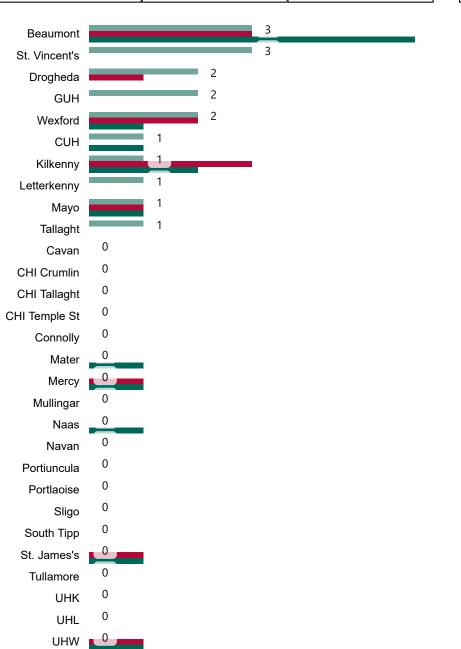

## Geographical Spread of COVID-19 Confirmed Cases and Suspected Cases across Acute Hospital Sites as at 15/12/2020 20:00

#### **Suspected COVID-19 Cases in Critical Care Units**

Suspected COVID-19 Cases in Critical Care Units 15/12/2020