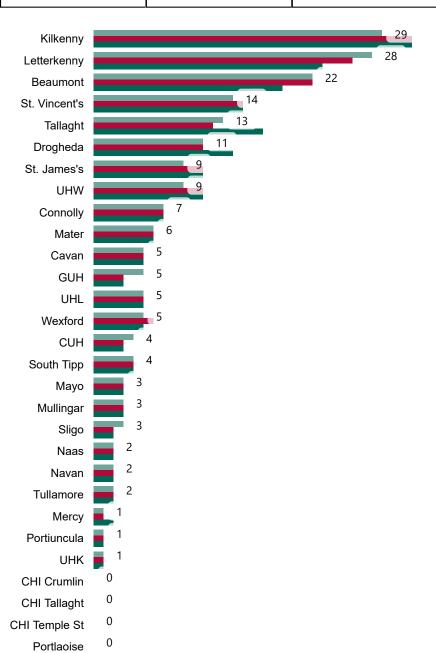

## Geographical Spread of COVID-19 Confirmed Cases and Suspected Cases across Acute Hospital Sites as at 15/12/2020 20:00

# Number of Confirmed COVID-19 Cases Admitted across 29 acute sites (including CHI)

Number of Confirmed COVID-19 Cases Admitted on Site at 0800hrs, 1400hrs and 2000hrs