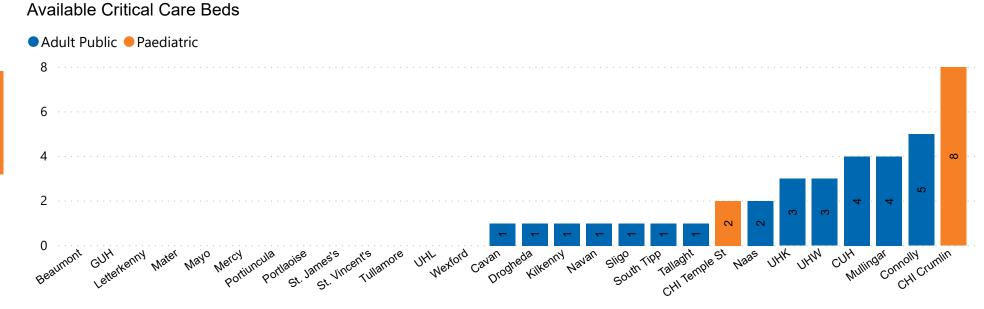

#### **Number of Critical Beds Available on 15/12/2020**

Number of Available Critical Care Beds at 18:30

Adult Public Beds

28

**10** 

Paeds Beds

\*Due to the dynamic nature of reporting, available beds may differ depending on capacity and reserved status at individual sites for critical care beds. Furthermore, some of the available beds may be specialist beds, not available for admission of general ICU patients.