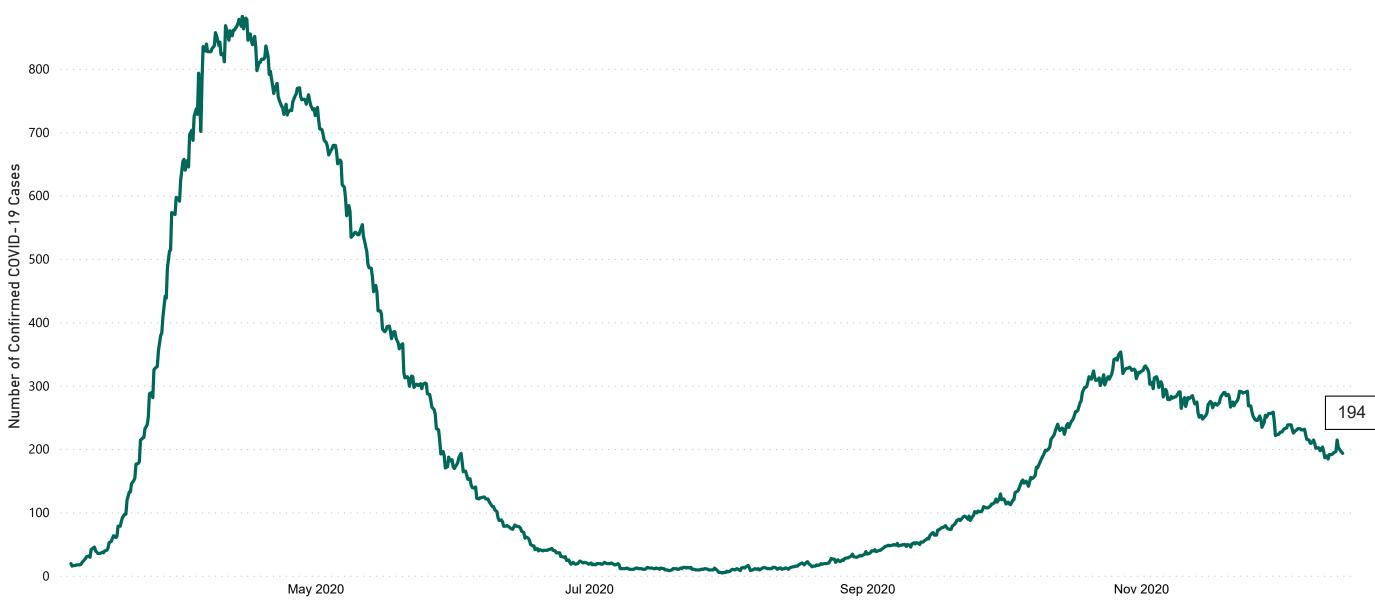

## Confirmed Cases of COVID-19 in the Republic of Ireland as at 15/12/2020

Confirmed Cases of COVID-19 in the Republic of Ireland as of 15/12/2020