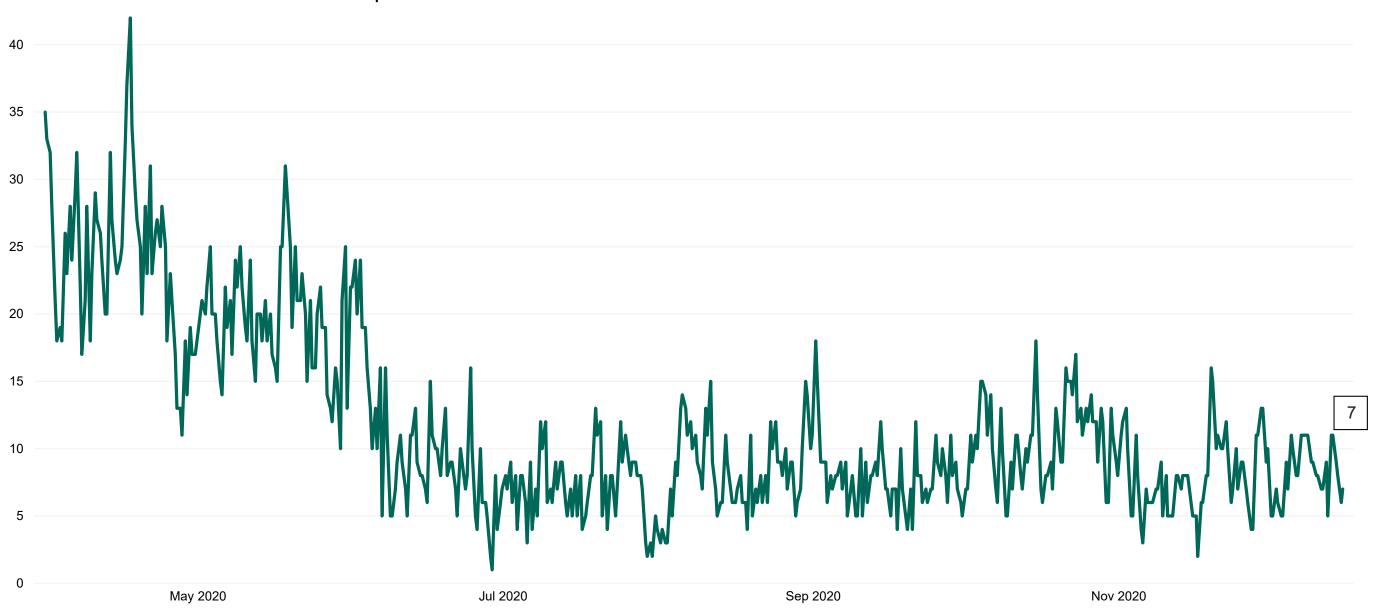

#### **Suspected COVID-19 Cases in Critical Care Units**

Suspected COVID-19 Cases in Critical Care Units from 31/03/2020 to 15/12/2020