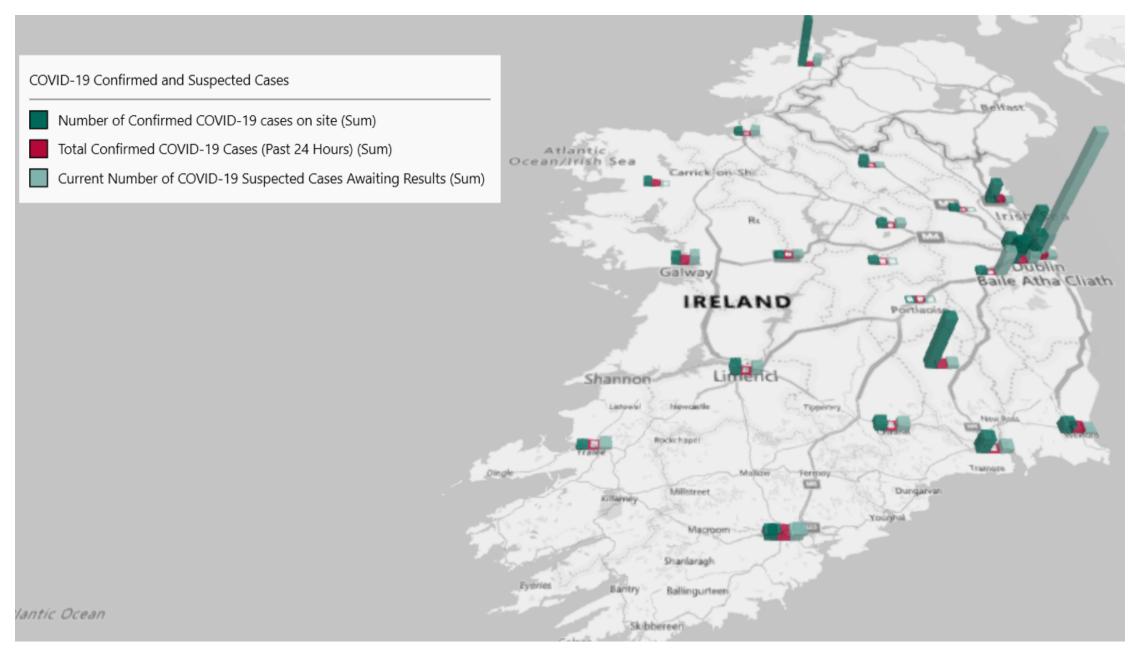

## Geographical Spread of COVID-19 Confirmed Cases and Suspected Cases across Acute Hospital Sites as at 15/12/2020 20:00