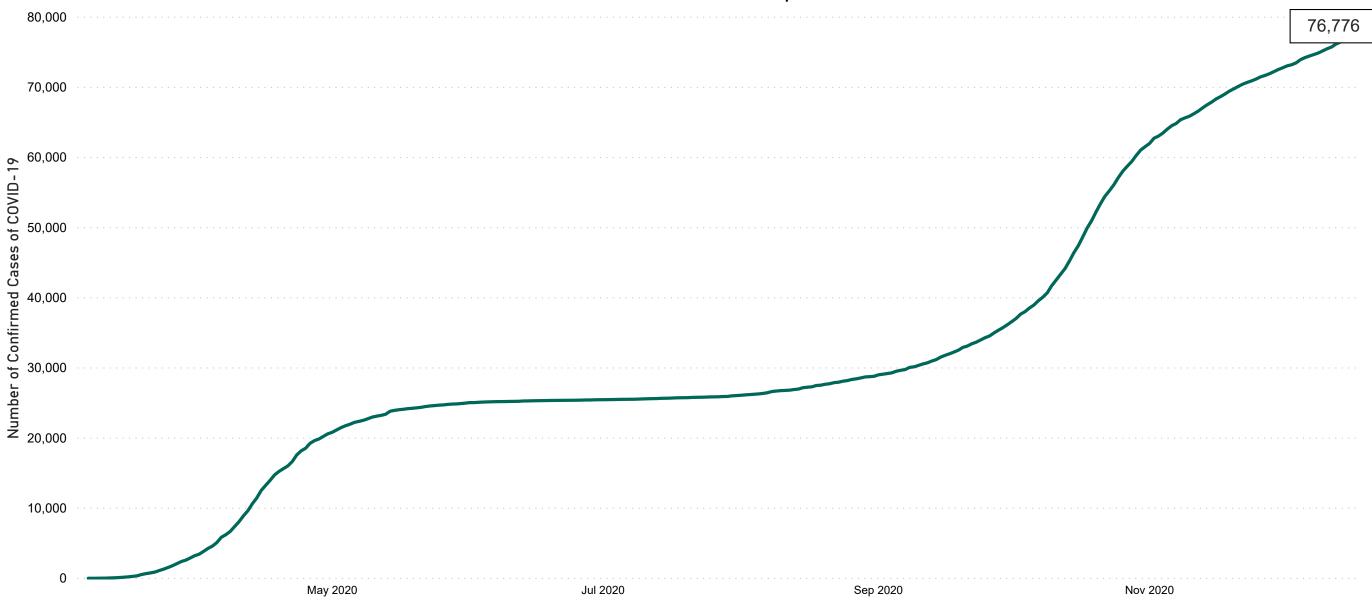

## Confirmed Cases of COVID-19 in the Republic of Ireland as at 15/12/2020

Confirmed Cases of COVID-19 in the Republic of Ireland as of 15/12/2020