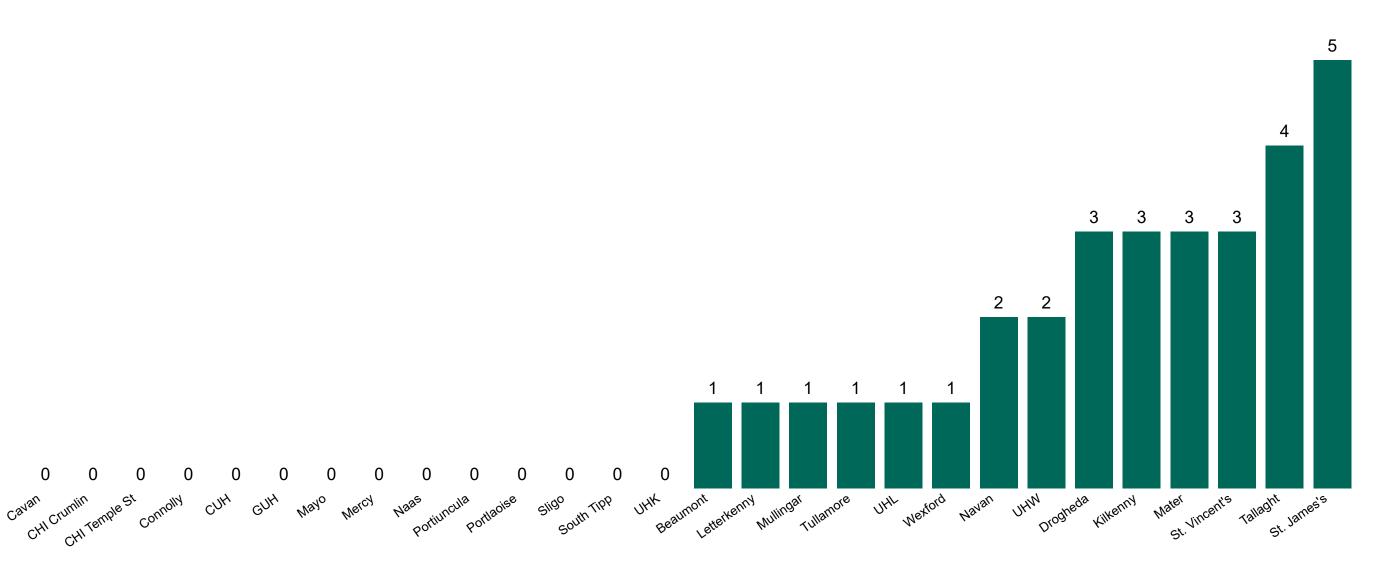

# Number of Confirmed COVID-19 Cases Admitted across 29 acute sites (including CHI)

Number of Confirmed COVID-19 Cases Admitted on Site at 0800hrs, 1400hrs and 2000hrs

#### **Confirmed COVID-19 Cases in Critical Care Units**

Confirmed COVID-19 Cases in Critical Care Units 15/12/2020