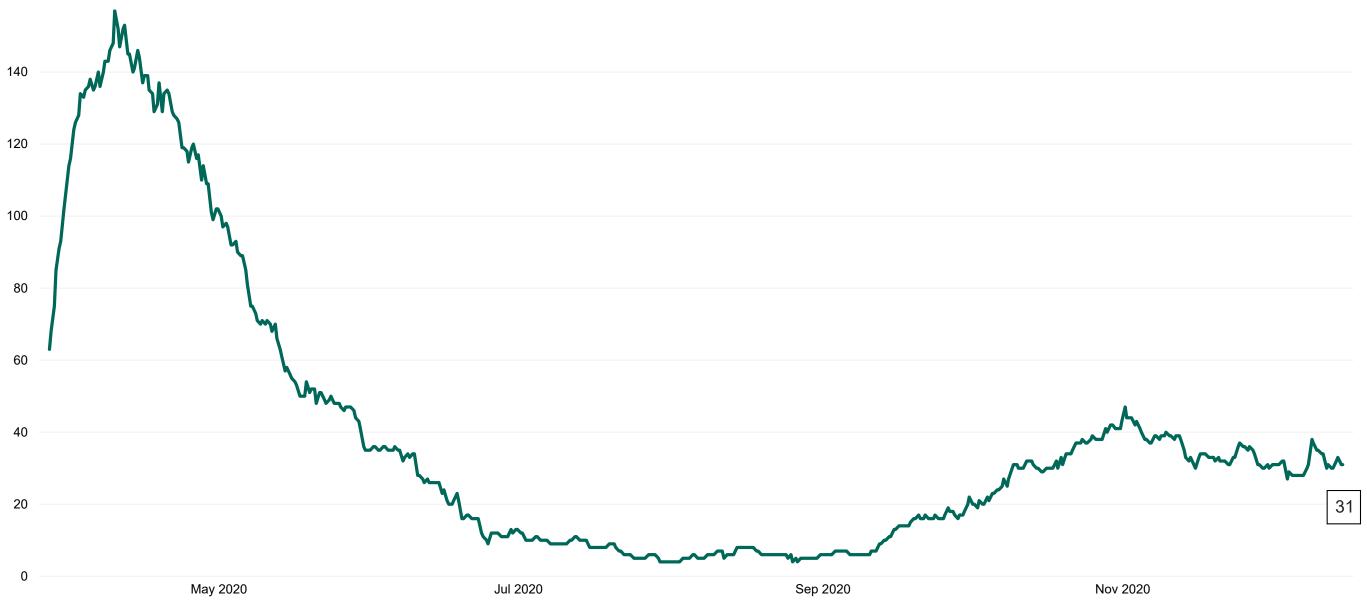

#### **Confirmed COVID-19 Cases in Critical Care Units**

Confirmed COVID-19 Cases in Critical Care Units from 27/03/2020 to 15/12/2020