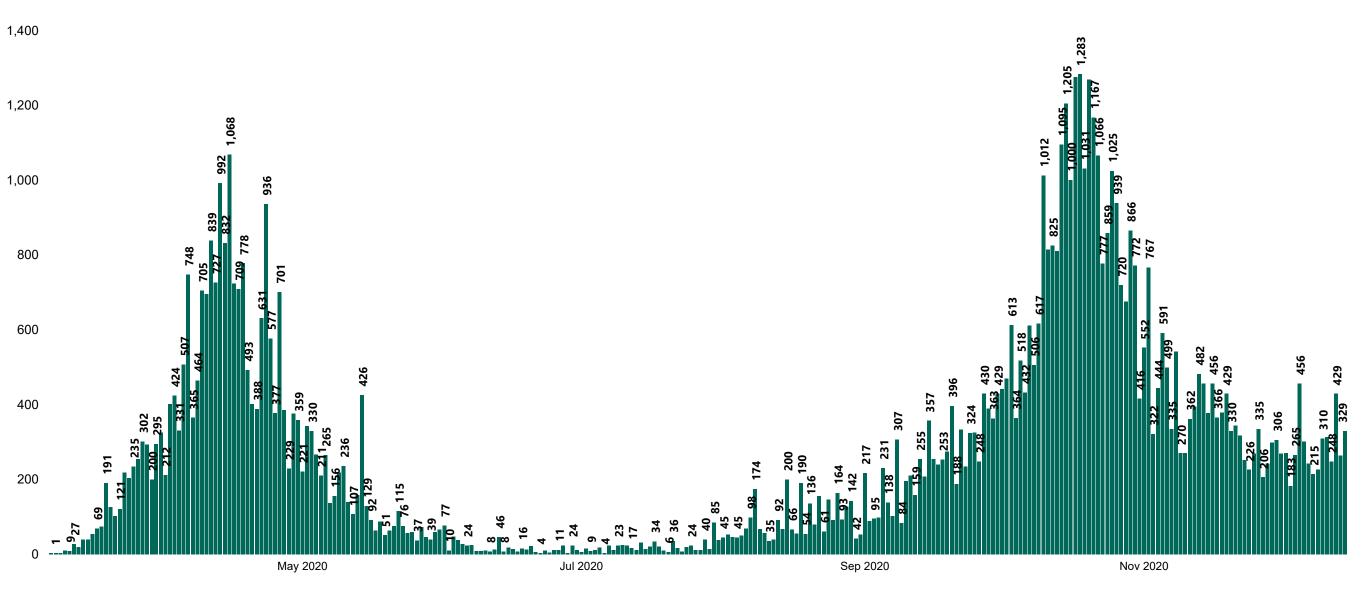

#### New Confirmed COVID-19 Cases in the Republic of Ireland as at 15/12/2020

New COVID-19 Cases in the Republic of Ireland as of 15/12/2020