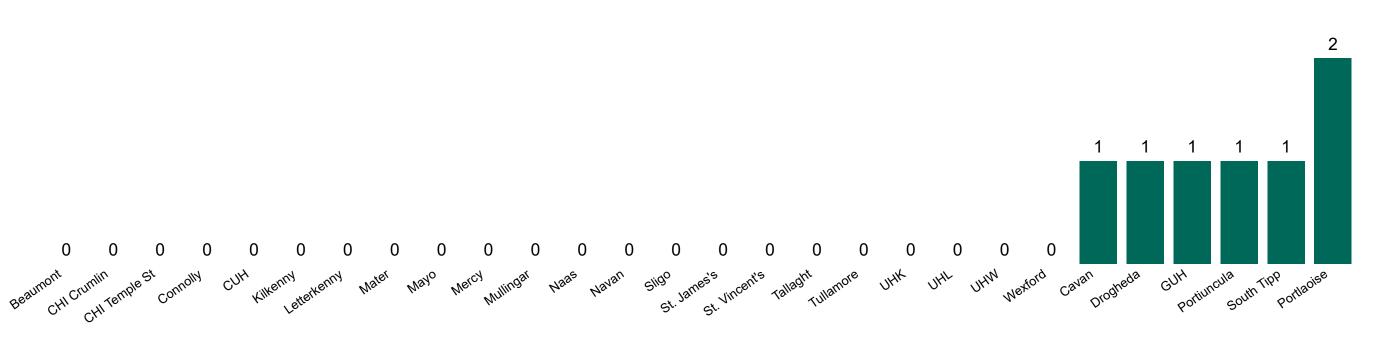

#### **Suspected COVID-19 Cases in Critical Care Units**

Suspected COVID-19 Cases in Critical Care Units 15/12/2020