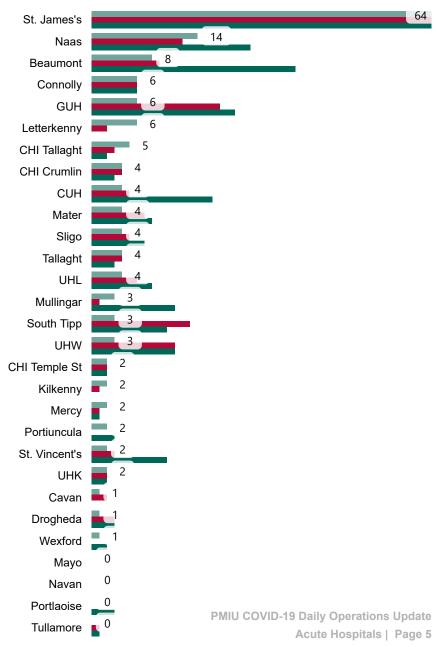

## Geographical Spread of COVID-19 Confirmed Cases and Suspected Cases across Acute Hospital Sites as at 15/12/2020 20:00

# Number of Suspected COVID-19 Swab Results Awaited Across 29 acute sites as at 15/12/2020

Number of COVID-19 Swab Results Awaited at 0800hrs, 1400hrs and 2000hrs