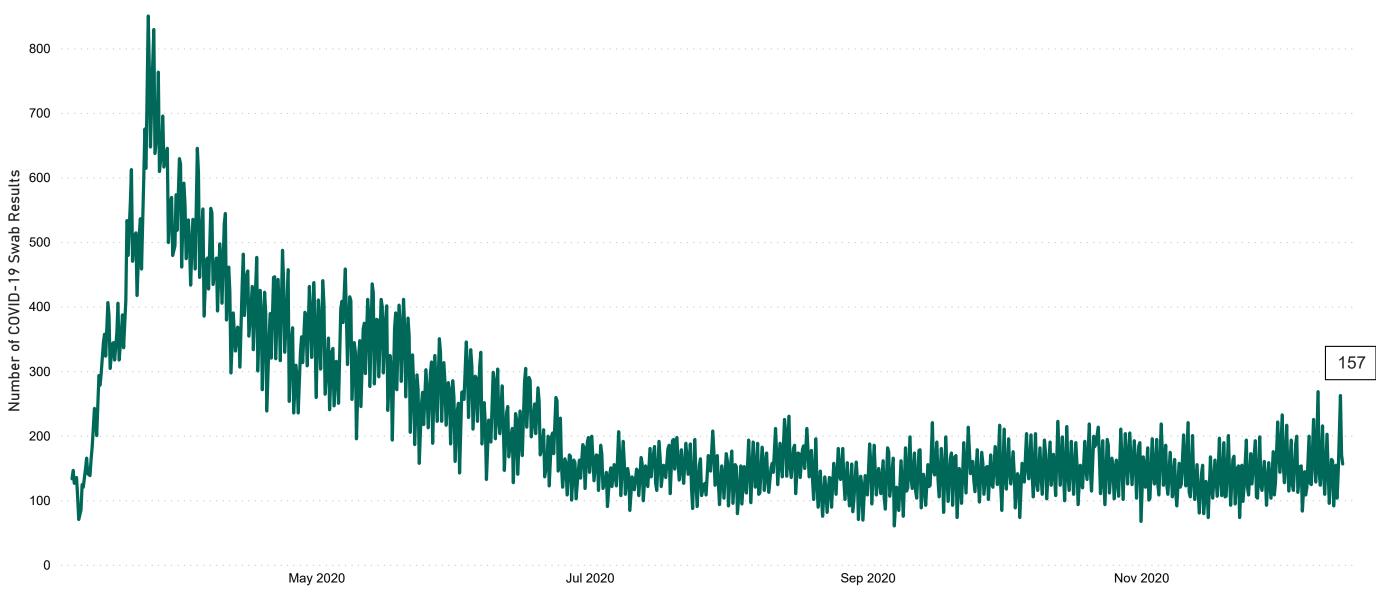

# Number of Suspected COVID-19 Swab Results Awaited Across 29 acute sites as at 15/12/2020

Number of COVID-19 Swab Results Awaited at 0800hrs, 1400hrs and 2000hrs