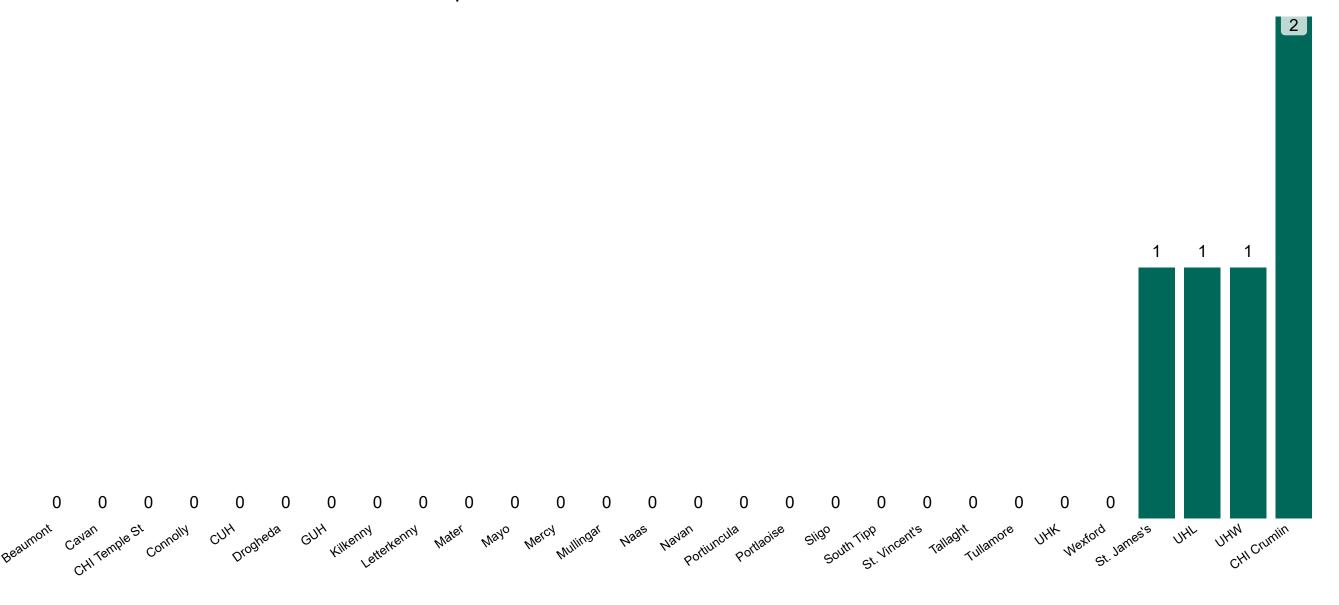

## **Suspected COVID-19 Cases in Critical Care Units**

Suspected COVID-19 Cases in Critical Care Units 15/02/2021