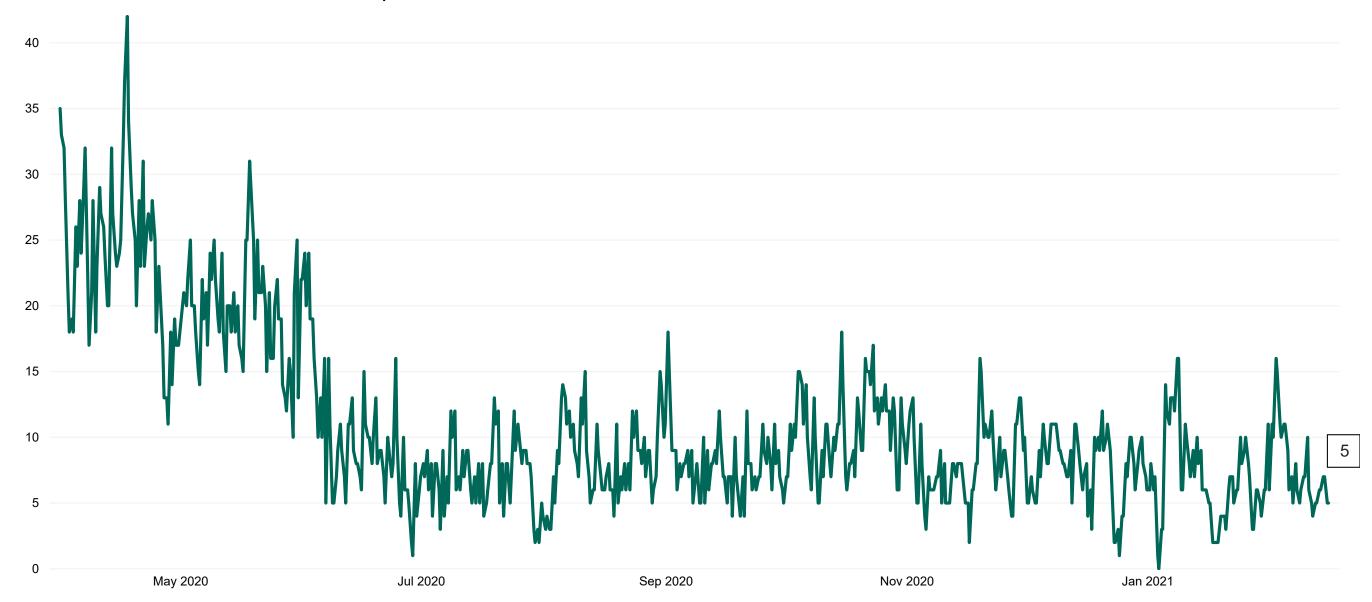

## **Suspected COVID-19 Cases in Critical Care Units**

Suspected COVID-19 Cases in Critical Care Units 15/02/2021

## **Suspected COVID-19 Cases in Critical Care Units**

Suspected COVID-19 Cases in Critical Care Units from 31/03/2020 to 15/02/2021