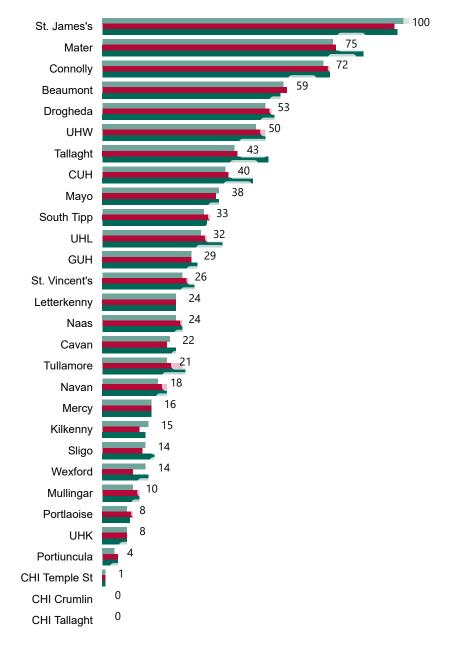

# Number of Confirmed COVID-19 Cases Admitted across 29 acute sites (including CHI)

Number of Confirmed COVID-19 Cases Admitted on Site at 0800hrs, 1400hrs and 2000hrs