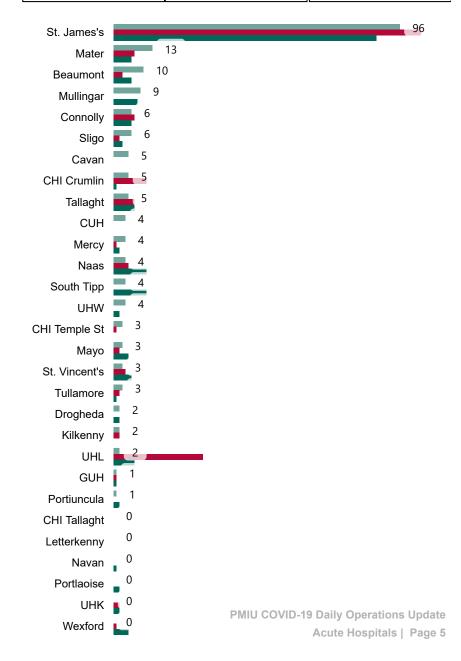

# Number of Suspected COVID-19 Swab Results Awaited Across 29 acute sites as at 15/02/2021

Number of COVID-19 Swab Results Awaited at 0800hrs, 1400hrs and 2000hrs