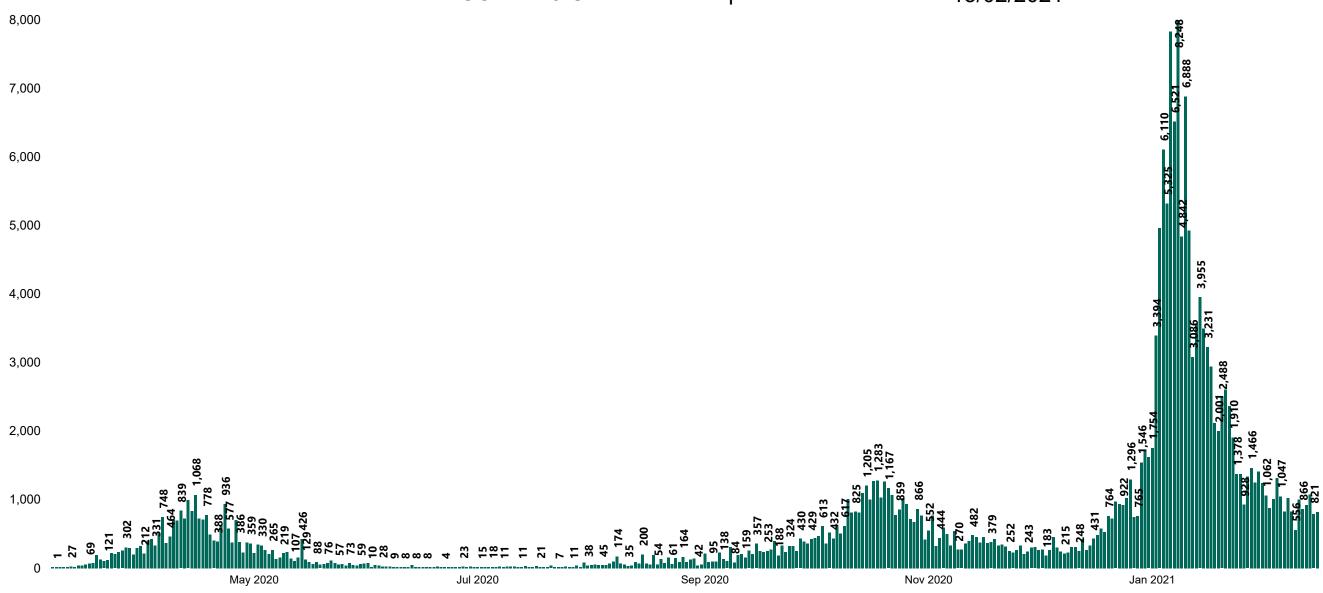

## New Confirmed COVID-19 Cases in the Republic of Ireland as at 15/02/2021

New COVID-19 Cases in the Republic of Ireland as of 15/02/2021