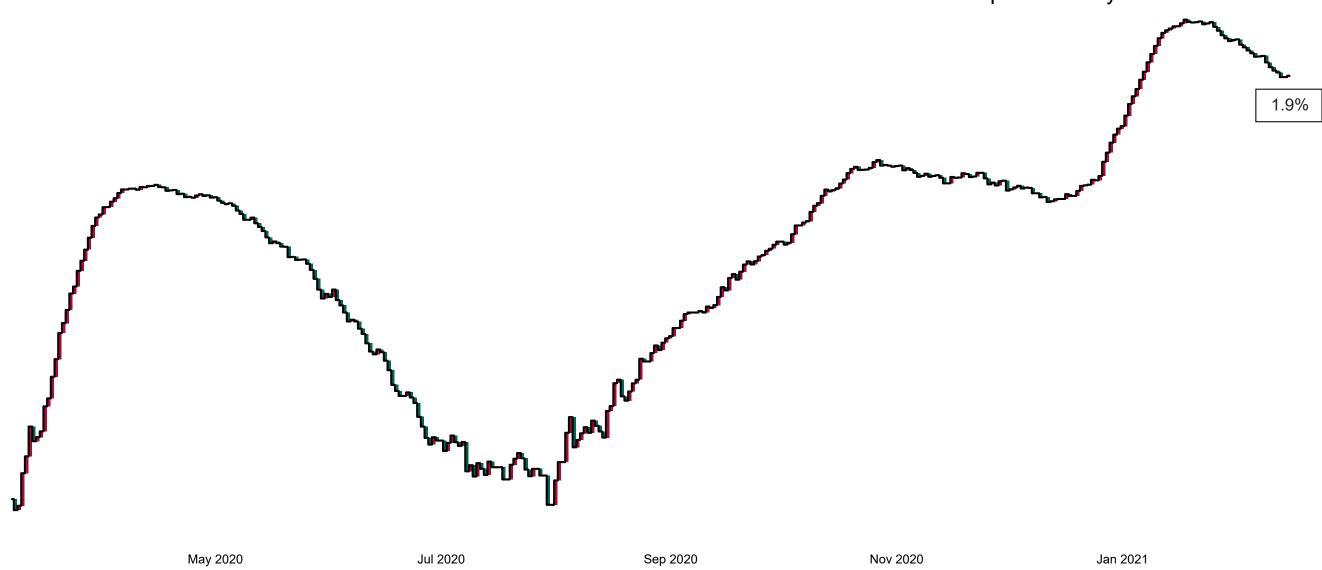

## Percentage Variance at <u>8am</u> of Confirmed COVID-19 cases Admitted Across 29 sites compared to the previous day

% Variance at 8am of confirmed COVID-19 cases admitted across 29 sites to the previous day