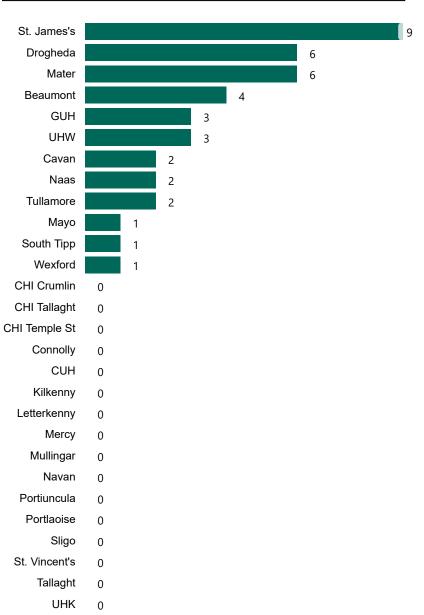

Acute Hospitals

Performance Management and Improvement Unit

2000hrs Monday 15th February 2021



## New Confirmed COVID-19 Cases in the Republic of Ireland as at 15/02/2021

New COVID-19 Cases in the Republic of Ireland as of 15/02/2021



#### Percentage Increase compared to the Previous Day as at 15/02/2021

% Increase in total confirmed cases compared to the previous day since 06 March
\* Baseline is 13 cases at 05-March-2020



## Confirmed Cases of COVID-19 in the Republic of Ireland as at 15/02/2021



# Geographical Spread of COVID-19 Confirmed Cases and Suspected Cases across Acute Hospital Sites as at 15/02/2021 20:00



#### **Total Confirmed COVID-19 Cases**

| 8am | 2pm | 8pm |
|-----|-----|-----|
| 916 | 866 | 849 |



#### Total Confirmed COVID-19 Cases (Past 24 Hours)





UHL

0

#### Current Number of COVID-19 Suspected Cases

| 8am | 2pm | 8pm |
|-----|-----|-----|
| 185 | 191 | 195 |



# Number of Confirmed COVID-19 Cases Admitted across 29 acute sites (including CHI)

Number of Confirmed COVID-19 Cases Admitted on Site at 0800hrs, 1400hrs and 2000hrs



## Percentage Variance at <u>8am</u> of Confirmed COVID-19 cases Admitted Across 29 sites compared to the previous day

% Variance at 8am of confirmed COVID-19 cases admitted across 29 sites to the previous day



# Number of Suspected COVID-19 Swab Results Awaited Across 29 acute sites as at 15/02/2021

Number of COVID-19 Swab Results Awaited at 0800hrs, 1400hrs and 2000hrs



## **Number of Available General Beds on 15/02/2021**

#### Number of Available General Beds



#### **Number of Critical Bed