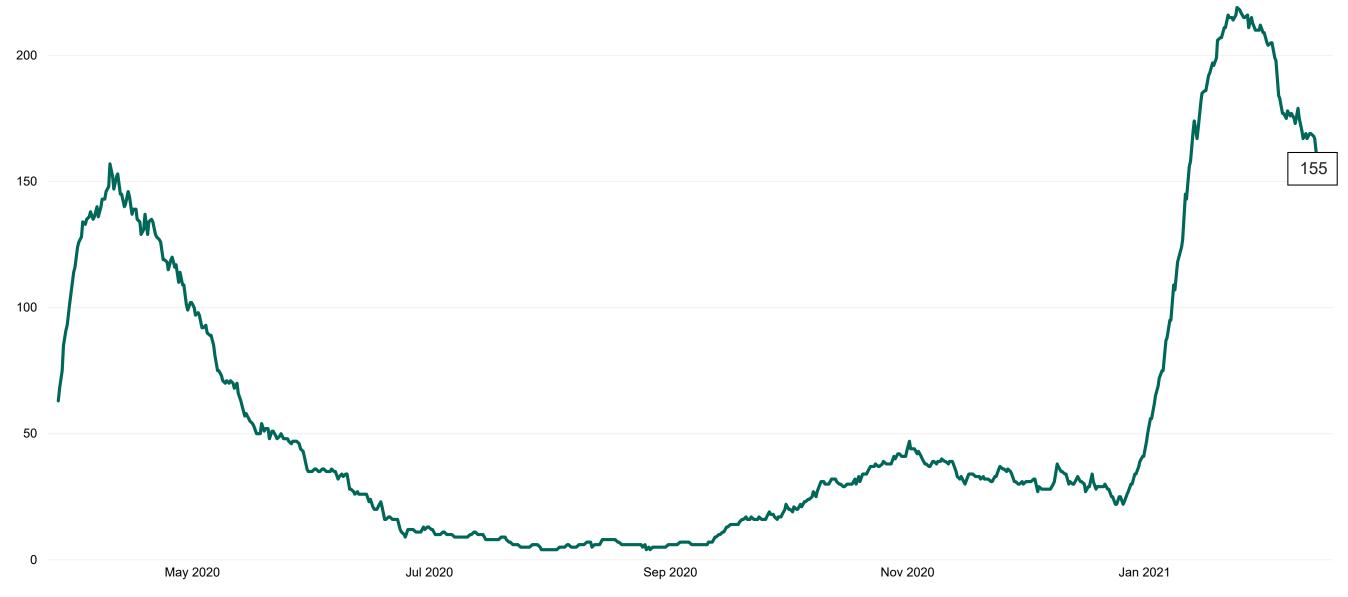

## **Suspected COVID-19 Cases in Critical Care Units**

Suspected COVID-19 Cases in Critical Care Units from 31/03/2020 to 15/02/2021