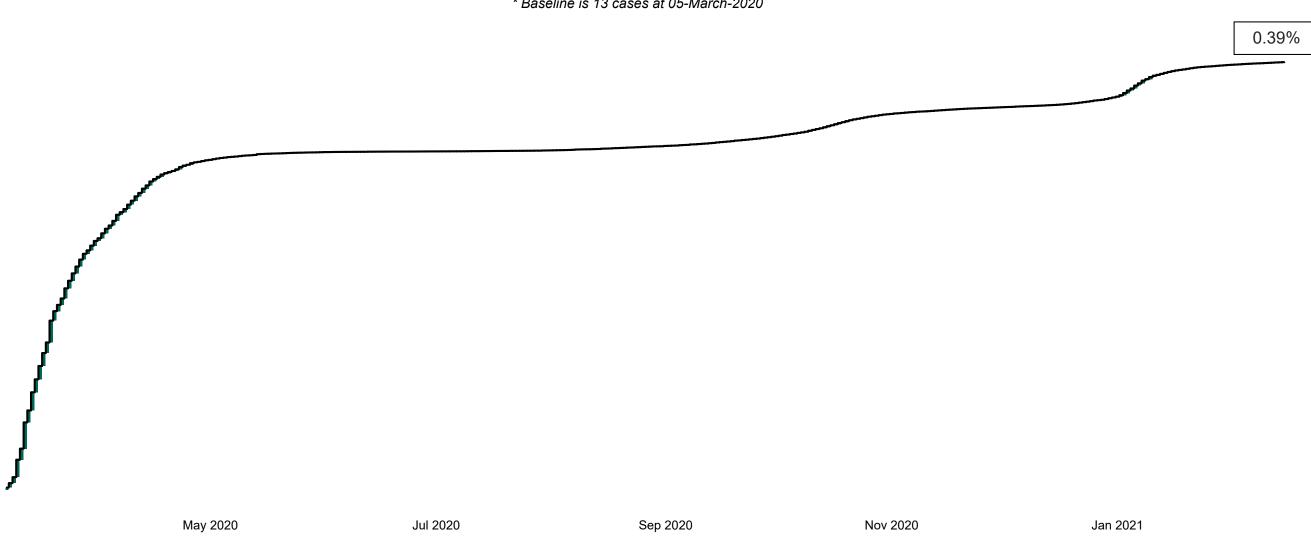

#### Percentage Increase compared to the Previous Day as at 15/02/2021

% Increase in total confirmed cases compared to the previous day since 06 March
\* Baseline is 13 cases at 05-March-2020