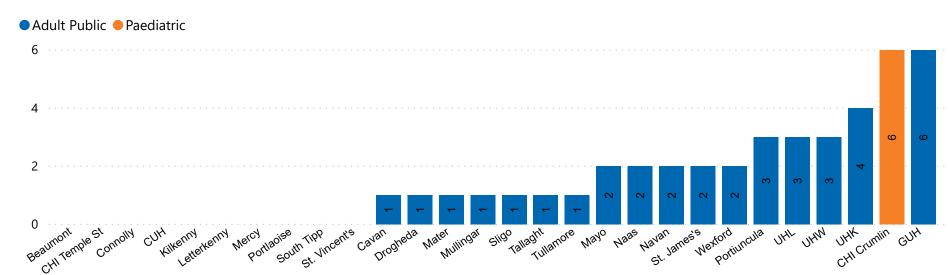

## **Critical Care Summary as at 15/02/2021 10:30**

| Confirmed COVID-19 cases in Critical Care Units                                                  | Suspected COVID-19 cases in Critical Care Units                                                      |
|--------------------------------------------------------------------------------------------------|------------------------------------------------------------------------------------------------------|
| 155                                                                                              | 5                                                                                                    |
| COVID-19 Deaths in Critical Care Units during previous 24hrs (8am to 8am) – update at 10am daily | Suspected COVID-19 Deaths in Critical Care during previous 24hrs (8am to 8am) – update at 10am daily |
| 5                                                                                                |                                                                                                      |
| Confirmed COVID-19 Ventilated cases                                                              | Suspected COVID-19 Ventilated cases                                                                  |
| 115                                                                                              |                                                                                                      |

#### **Confirmed COVID-19 Cases in Critical Care Units**

Confirmed COVID-19 Cases in Critical Care Units 15/02/2021