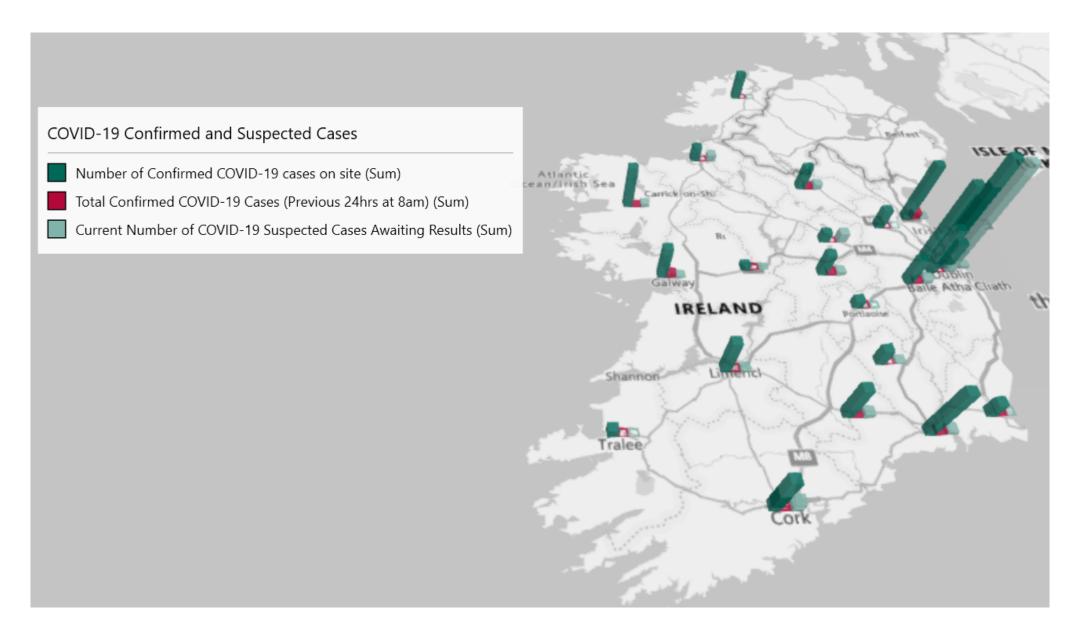

# Geographical Spread of COVID-19 Confirmed Cases and Suspected Cases across Acute Hospital Sites as at 15/02/2021 20:00