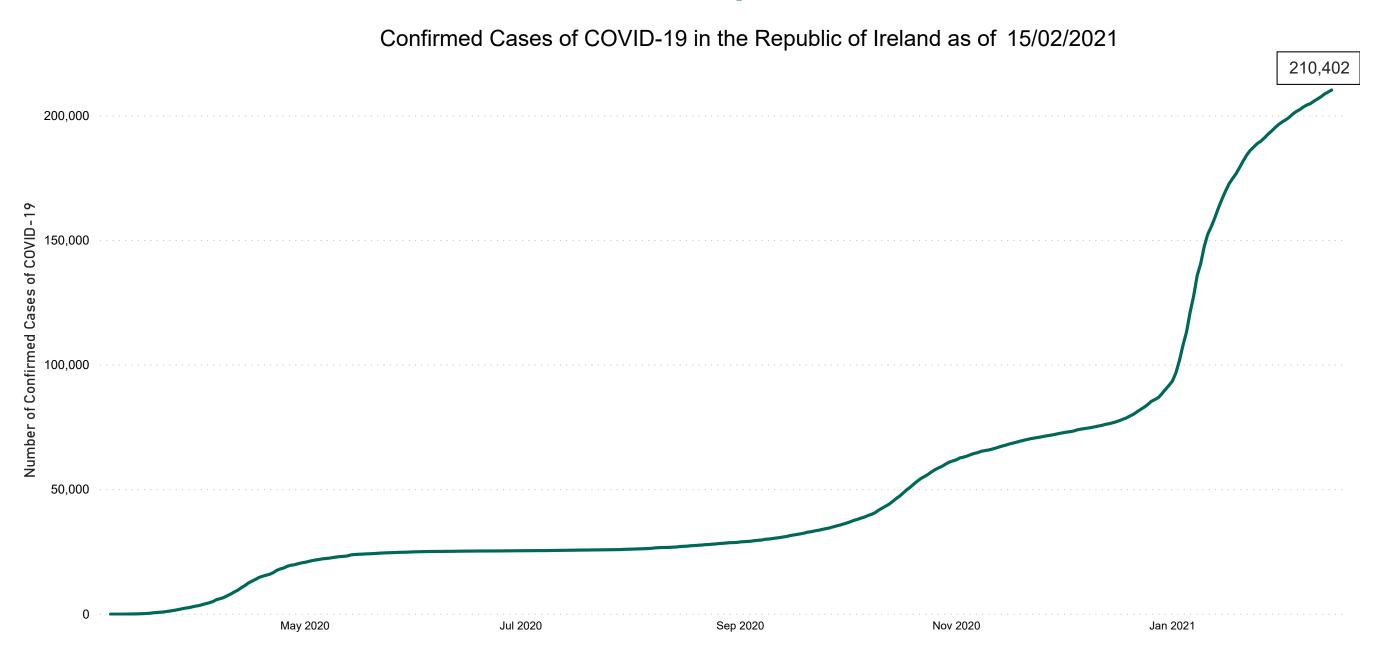

COVID-19 Daily Operations Update Acute Hospitals

Performance Management and Improvement Unit

2000hrs Monday 15th February 2021



## New Confirmed COVID-19 Cases in the Republic of Ireland as at 15/02/2021

New COVID-19 Cases in the Republic of Ireland as of 15/02/2021



#### Percentage Increase compared to the Previous Day as at 15/02/2021

% Increase in total confirmed cases compared to the previous day since 06 March
\* Baseline is 13 cases at 05-March-2020



## Confirmed Cases of COVID-19 in the Republic of Ireland as at 15/02/2021



# Geographical Spread of COVID-19 Confirmed Cases and Suspected Cases across Acute Hospital Sites as at 15/02/2021 20:00



#### **Total Confirmed COVID-19 Cases**

| 8am | 2pm | 8pm |
|-----|-----|-----|
| 916 | 866 | 849 |



#### Total Confirmed COVID-19 Cases (Past 24 Hours)





UHL

0

#### Current Number of COVID-19 Suspected Cases

| 8am | 2pm | 8pm |
|-----|-----|-----|
| 185 | 191 | 195 |



# Number of Confirmed COVID-19 Cases Admitted across 29 acute sites (including CHI)

Number of Confirmed COVID-19 Cases Admitted on Site at 0800hrs, 1400hrs and 2000hrs



## Percentage Variance at <u>8am</u> of Confirmed COVID-19 cases Admitted Across 29 sites compared to the previous day

% Variance at 8am of confirmed COVID-19 cases admitted across 29 sites to the previous day



# Numbe