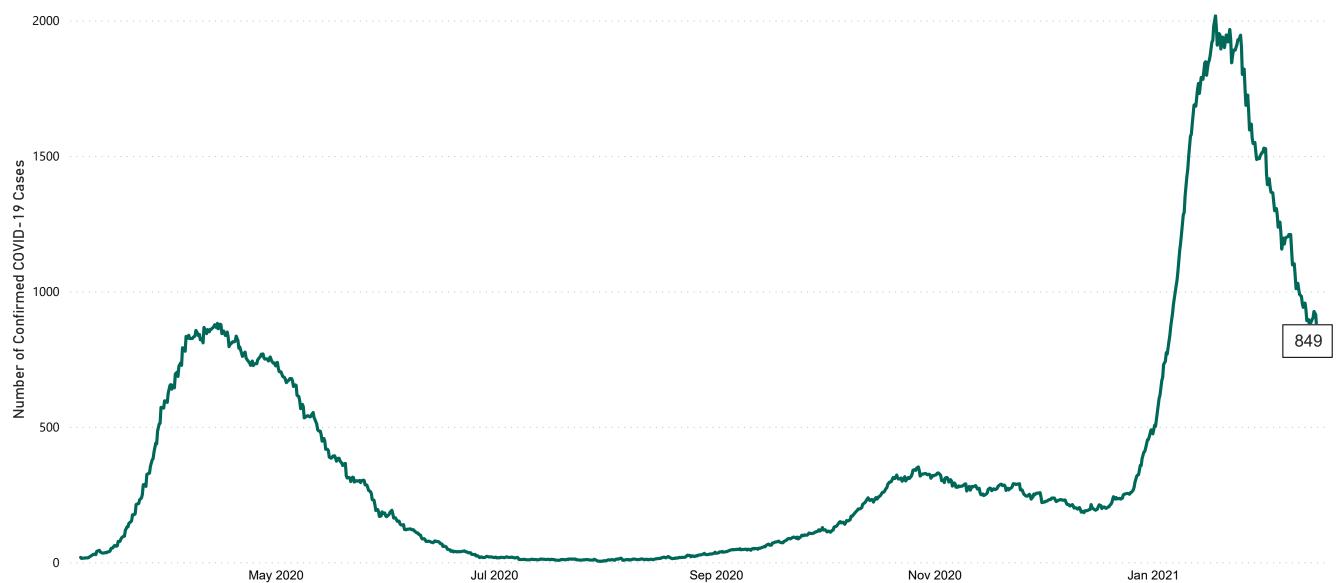

## New Confirmed COVID-19 Cases in the Republic of Ireland as at 15/02/2021

New COVID-19 Cases in the Republic of Ireland as of 15/02/2021