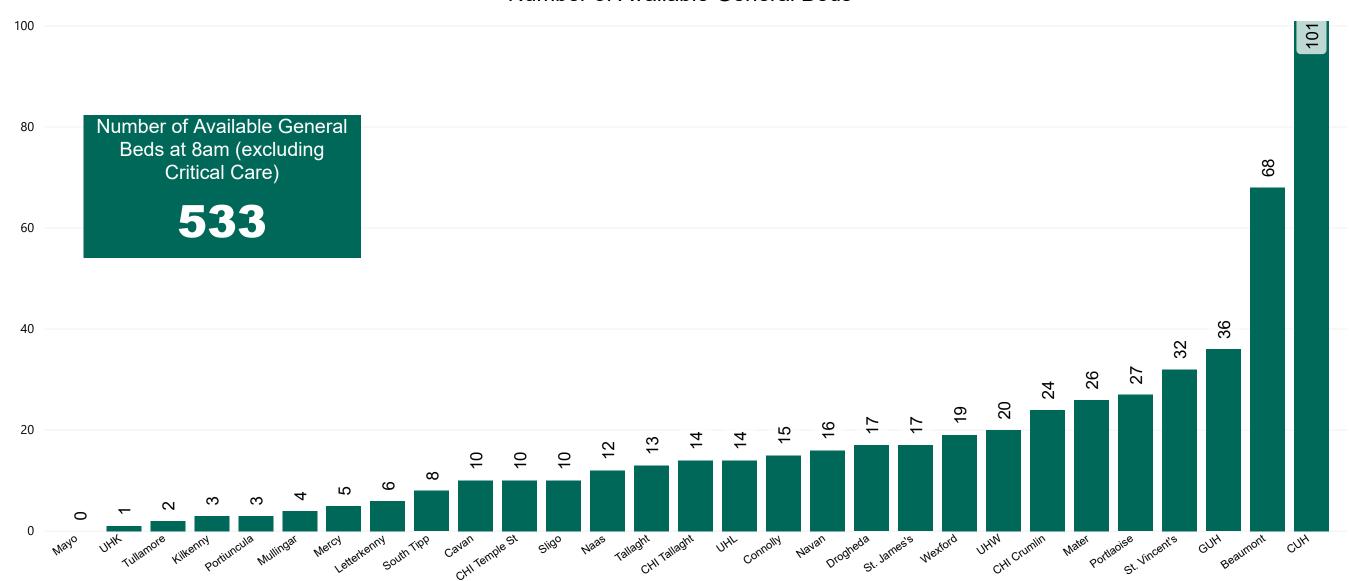

## **Number of Available General Beds on 15/02/2021**

#### Number of Available General Beds