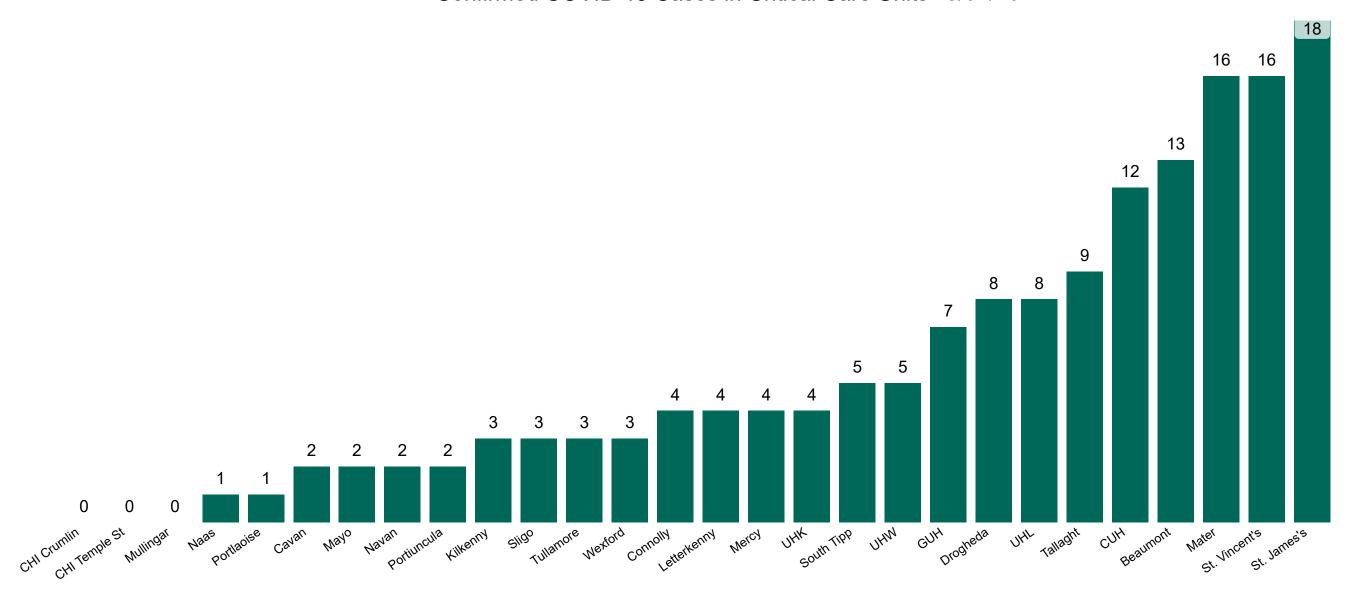

#### **Confirmed COVID-19 Cases in Critical Care Units**

Confirmed COVID-19 Cases in Critical Care Units from 27/03/2020 to 15/02/2021