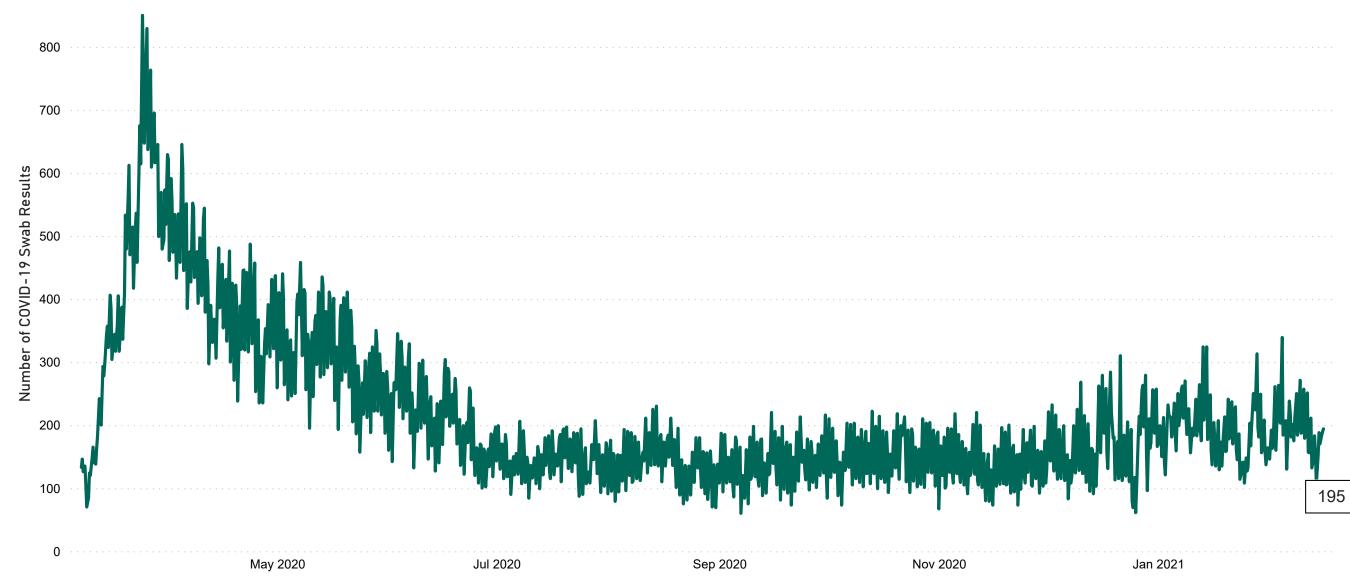

# Number of Suspected COVID-19 Swab Results Awaited Across 29 acute sites as at 15/02/2021

Number of COVID-19 Swab Results Awaited at 0800hrs, 1400hrs and 2000hrs

#### Current Number of COVID-19 Suspected Cases

| 8am | 2pm | 8pm |
|-----|-----|-----|
| 185 | 191 | 195 |