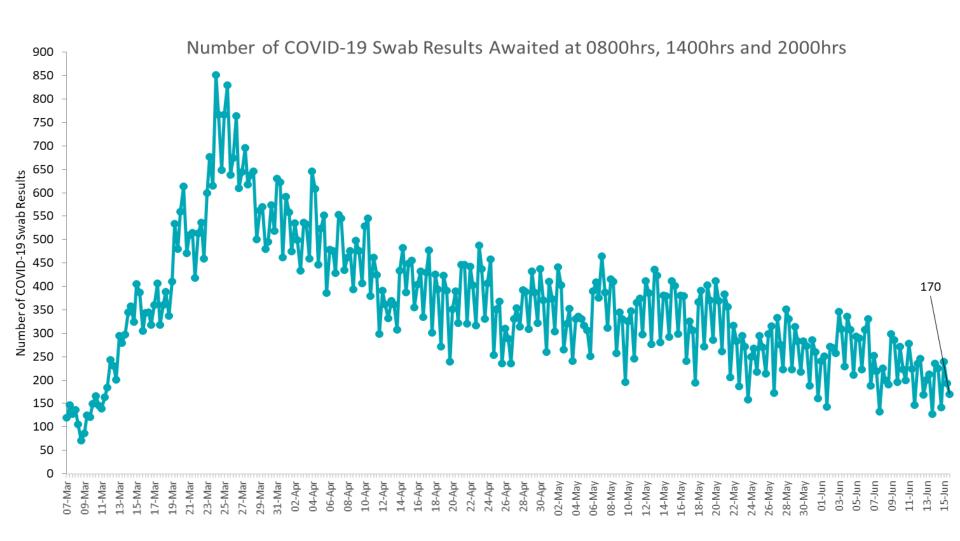

### Number of Suspected COVID-19 Swab Results Awaited Across 29 acute sites as at 15/06/2020

Source: SBAR Portal