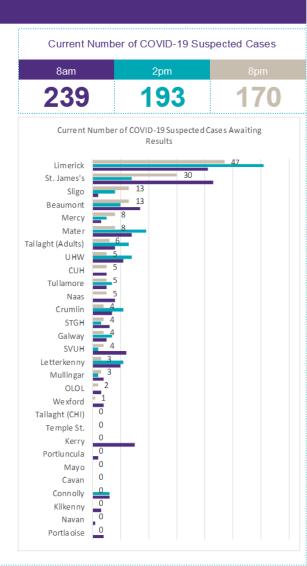

### 2000hrs, 15th June 2020: COVID-19 Dashboard by Acute Hospital

### Number of Suspected COVID-19 Swab Results Awaited Across 29 acute sites as at 15/06/2020

Source: SBAR Portal