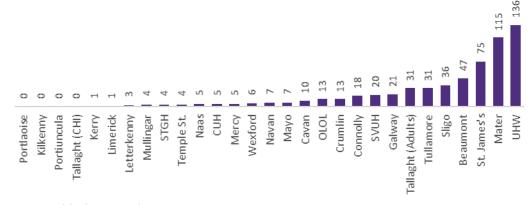

# Number of Confirmed COVID-19 cases admitted across 29 acute sites (including CHI)

Source: SBAR Portal