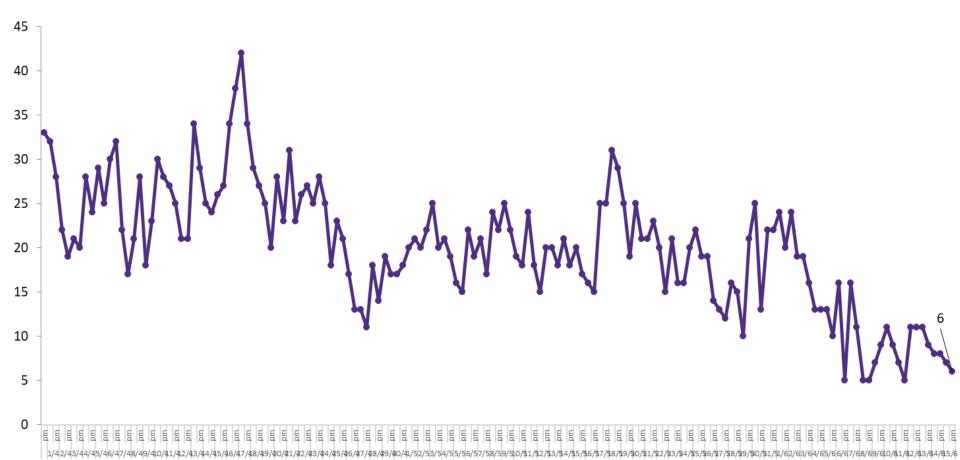

#### **Confirmed COVID-19 Cases in Critical Care Units**

Confirmed Covid-19 Cases in Critical Care Units from 28/03/2020 to 15/06/2020