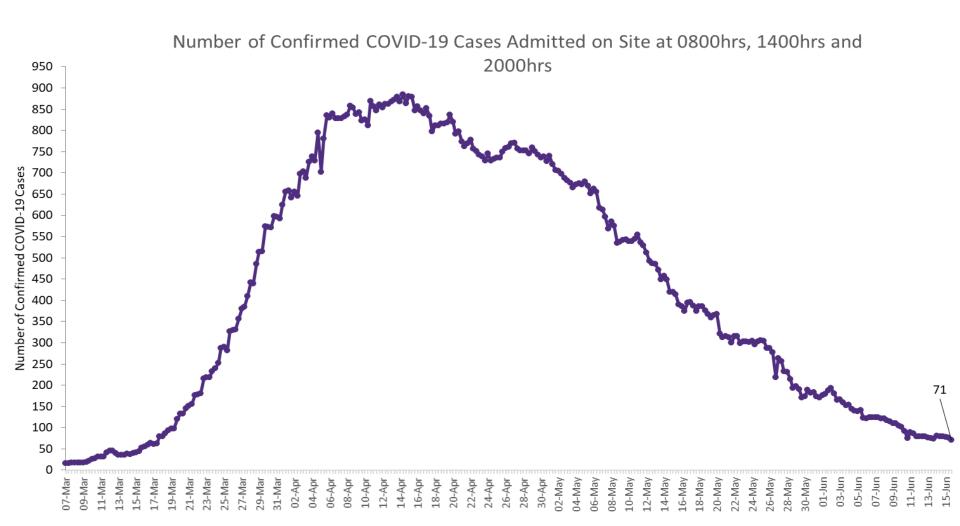

# Number of Confirmed COVID-19 cases admitted across 29 acute sites (including CHI)

Source: SBAR Portal