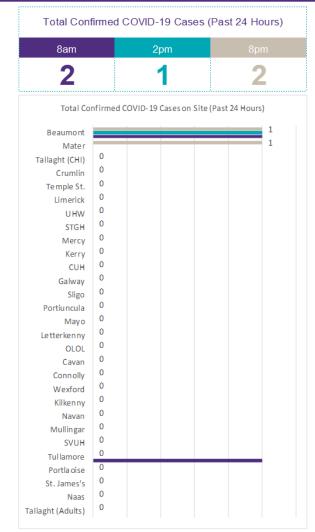

### 2000hrs, 15th June 2020: COVID-19 Dashboard by Acute Hospital

# Number of Confirmed COVID-19 cases admitted across 29 acute sites (including CHI)

Source: SBAR Portal