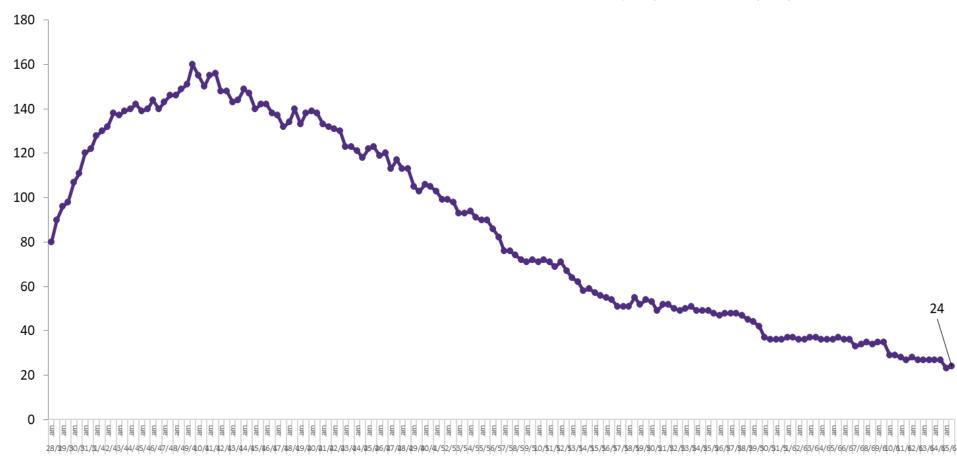

#### **Confirmed COVID-19 Cases in Critical Care Units**

Confirmed Covid-19 Cases in Critical Care Units from 28/03/2020 to 15/06/2020