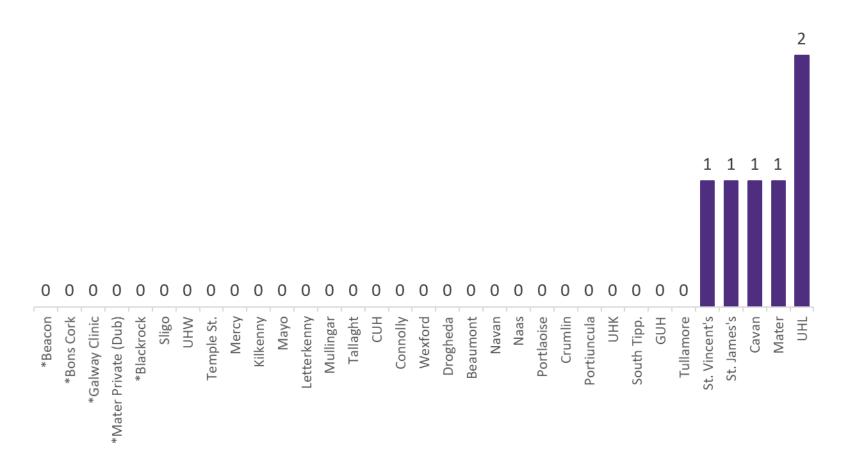

# Number of Confirmed COVID-19 cases admitted across 29 acute sites (including CHI)

Source: SBAR Portal