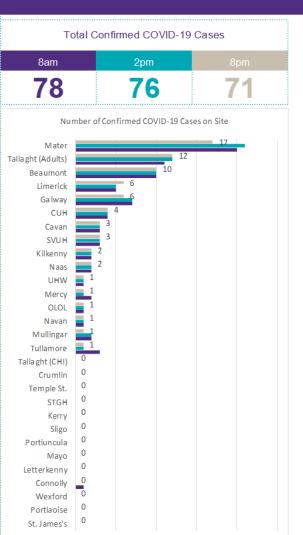

### 2000hrs, 15th June 2020: COVID-19 Dashboard by Acute Hospital

# Number of Confirmed COVID-19 cases admitted across 29 acute sites (including CHI)

Source: SBAR Portal