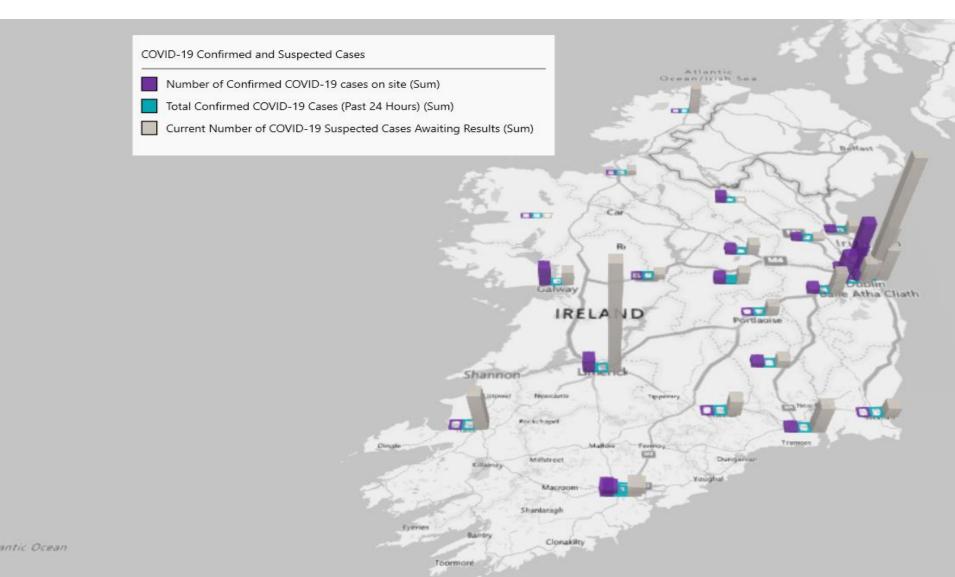

# 2000hrs, 15<sup>th</sup> June 2020: Geographical Spread of COVID-19 Confirmed Cases and Suspected Cases across Acute Hospital Sites

Atlantic Ocean