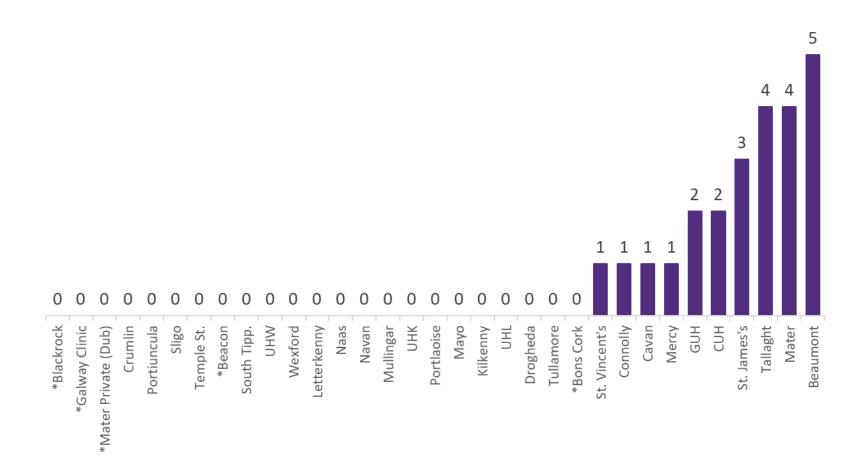

### **Suspected COVID-19 Cases in Critical Care Units**

Suspected Covid-19 Cases in Critical Care Units (15/06/2020)