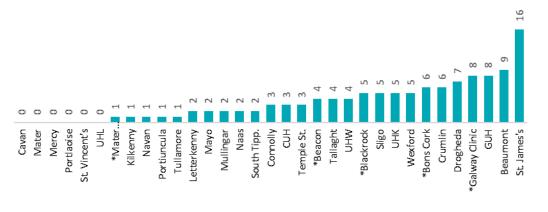

# Number of Confirmed COVID-19 cases admitted across 29 acute sites (including CHI)

Source: SBAR Portal