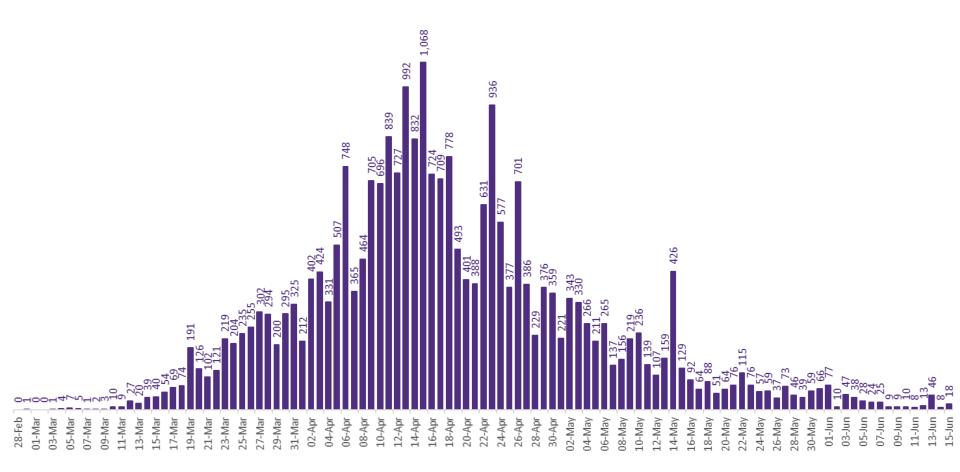

### New Confirmed COVID-19 Cases in the Republic of Ireland as of 15<sup>th</sup> June 2020

New COVID-19 Cases in the Republic of Ireland as of 15/06/2020