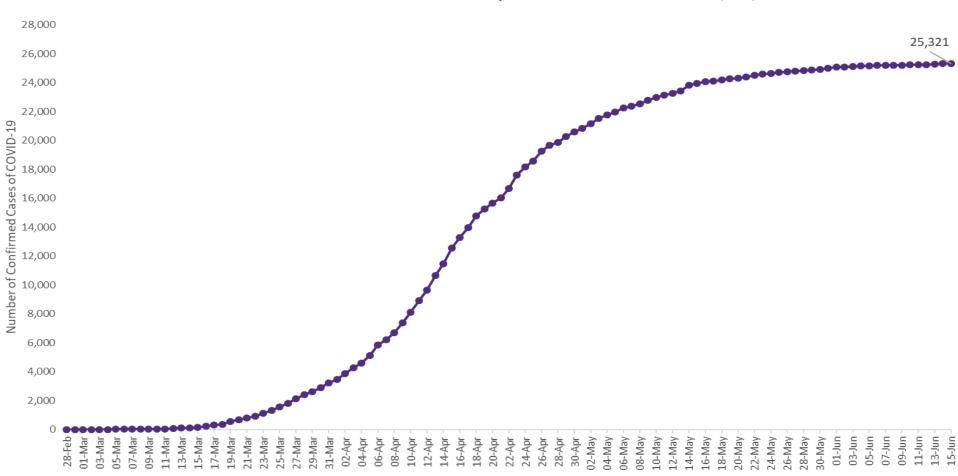

### Confirmed Cases of COVID-19 in the Republic of Ireland as at 15<sup>th</sup> June 2020

Confirmed Cases of COVID-19 in the Republic of Ireland as of 15/06/2020