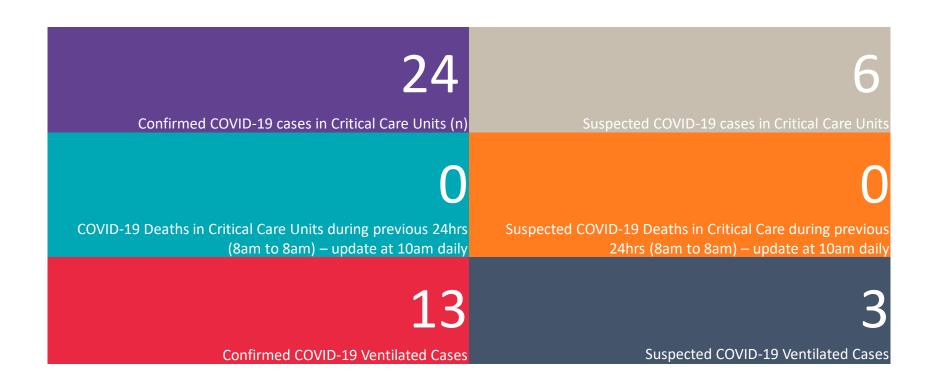

### Critical Care Summary as at 1830hrs, 15th June 2020

#### **Confirmed COVID-19 Cases in Critical Care Units**

Confirmed Covid-19 Cases in Critical Care Units (15/06/2020)