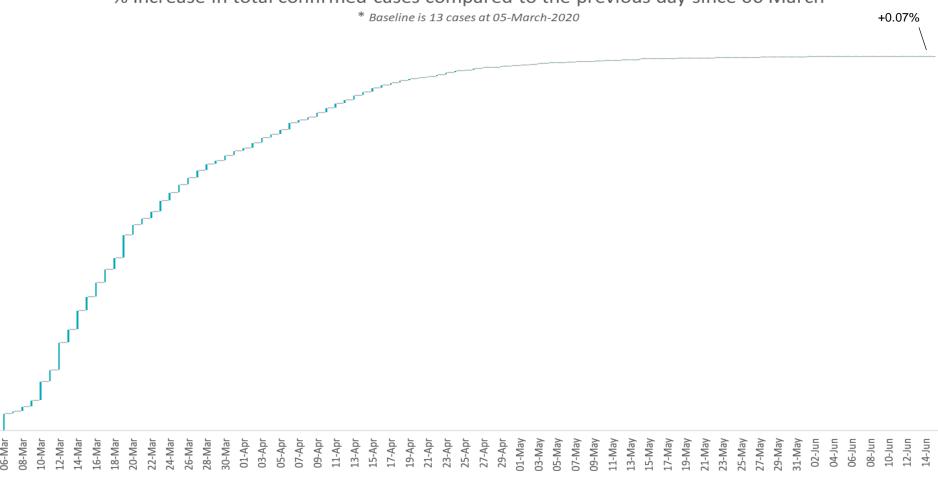

### Percentage Increase compared to previous day since 06.03.2020

% Increase in total confirmed cases compared to the previous day since 06 March