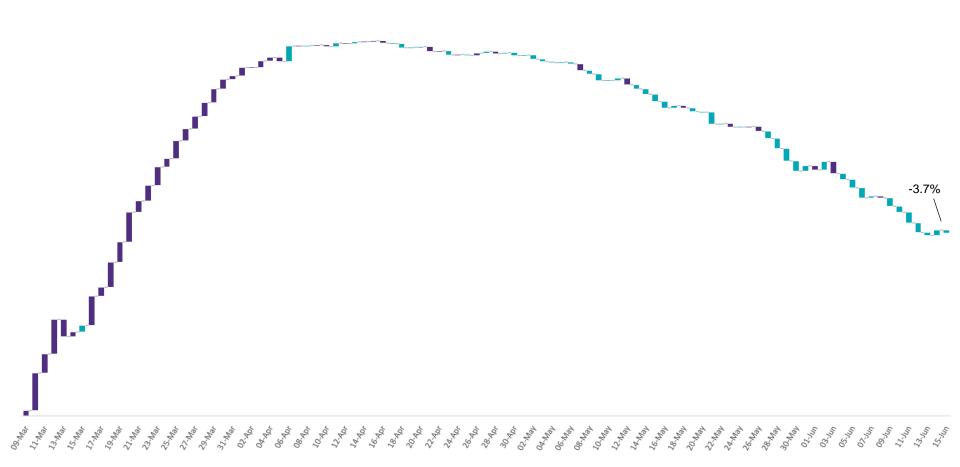

## Percentage Variance at <u>8am</u> of Confirmed COVID-19 cases Admitted Across 29 sites compared to the previous day

% Variance at 8am of confirmed COVID-19 cases admitted across 29 sites compared to the previous day