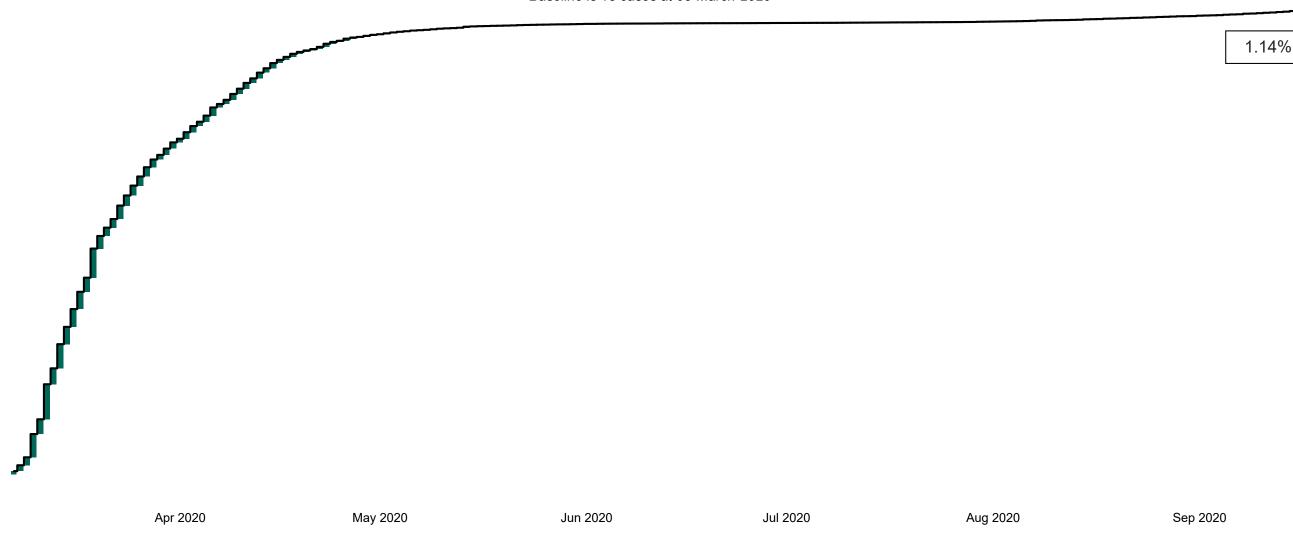

## Percentage Increase compared to the Previous Day as at 15/09/2020

% Increase in total confirmed cases compared to the previous day since 06 March
\* Baseline is 13 cases at 05-March-2020