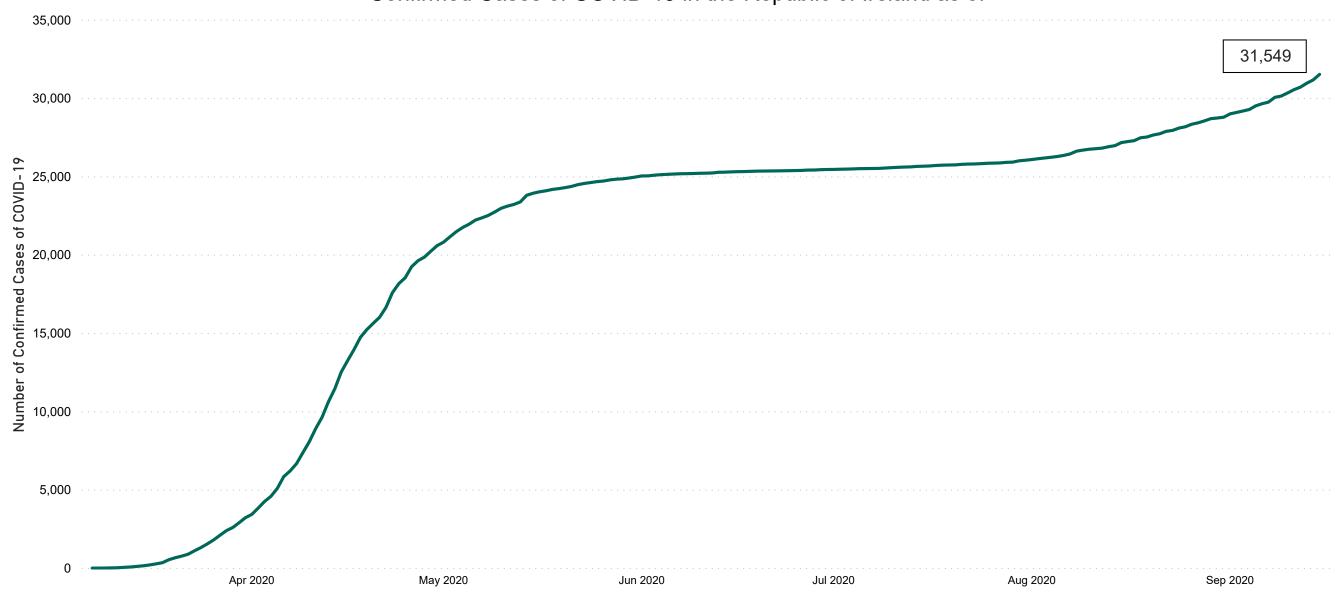

## Confirmed Cases of COVID-19 in the Republic of Ireland as at 15/09/2020

Confirmed Cases of COVID-19 in the Republic of Ireland as of 15/09/2020