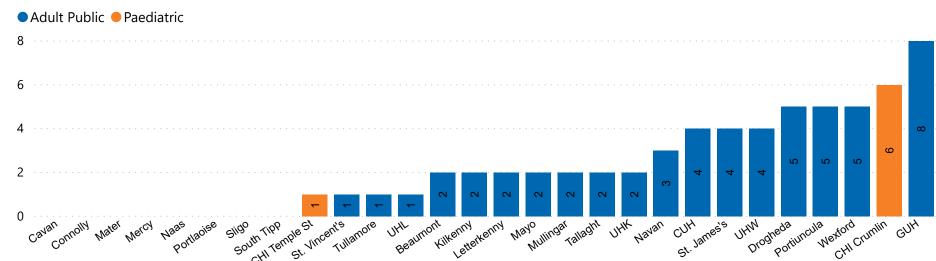

#### **Number of Critical Beds Available on 15/09/2020**

**Available Critical Care Beds** 

Number of Available Critical Care Beds at 18:30 • Adult Pu

Adult Public Beds Paeds Beds 7

\*Due to the dynamic nature of reporting, available beds may differ depending on capacity and reserved status at individual sites for critical care beds. Furthermore, some of the available beds may be specialist beds, not available for admission of general ICU patients.

#### **ADULT**

Total Adult Critical Care Beds Open & Staffed

278

Occupied Adult Critical Care Beds
218

(Including 13 COVID-19 patients)

Critical Adult Care Beds Reserved for Patients

13

#### **PAEDS**

Total Paeds Critical Care Beds Open & Staffed

30

Occupied Paeds Critical Care Beds

23

Paeds Critical Care Beds Reserved for Patients

1