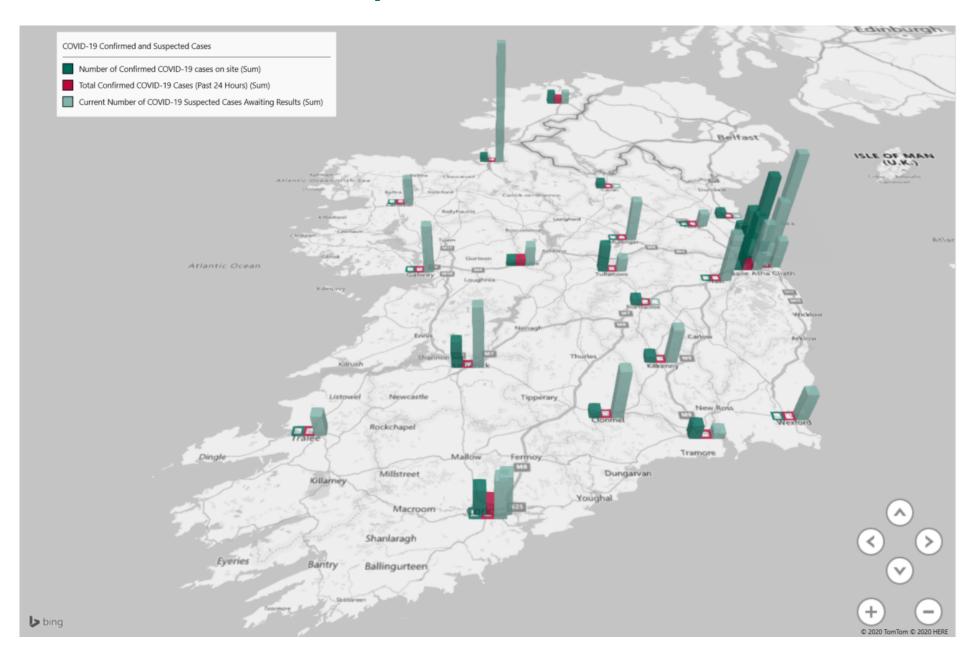

# Geographical Spread of COVID-19 Confirmed Cases and Suspected Cases across Acute Hospital Sites as at 15/09/2020 20:00