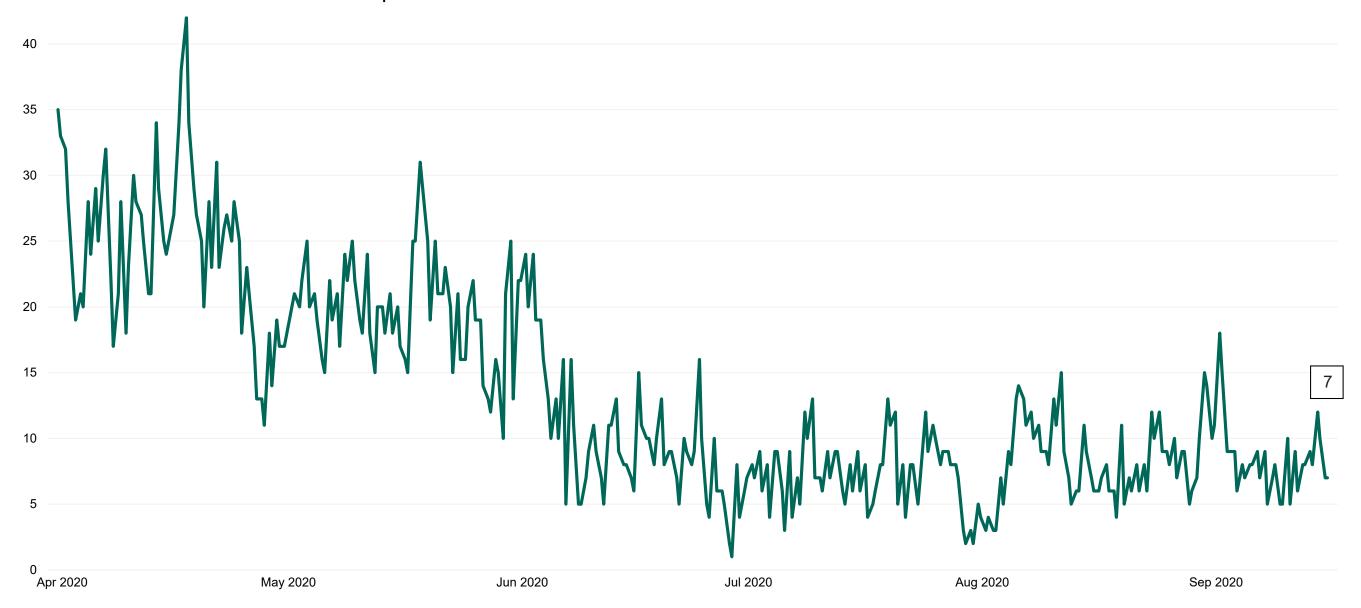

## **Suspected COVID-19 Cases in Critical Care Units**

Suspected COVID-19 Cases in Critical Care Units from 31/03/2020 to 15/09/2020