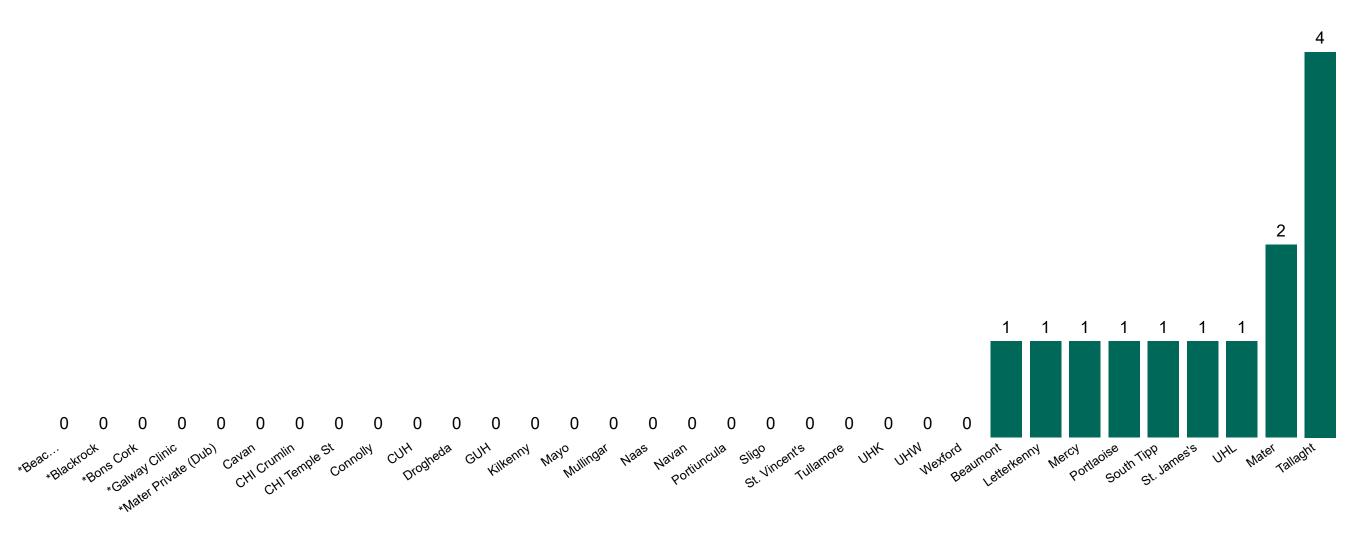

#### **Confirmed COVID-19 Cases in Critical Care Units**

Confirmed COVID-19 Cases in Critical Care Units 15/09/2020