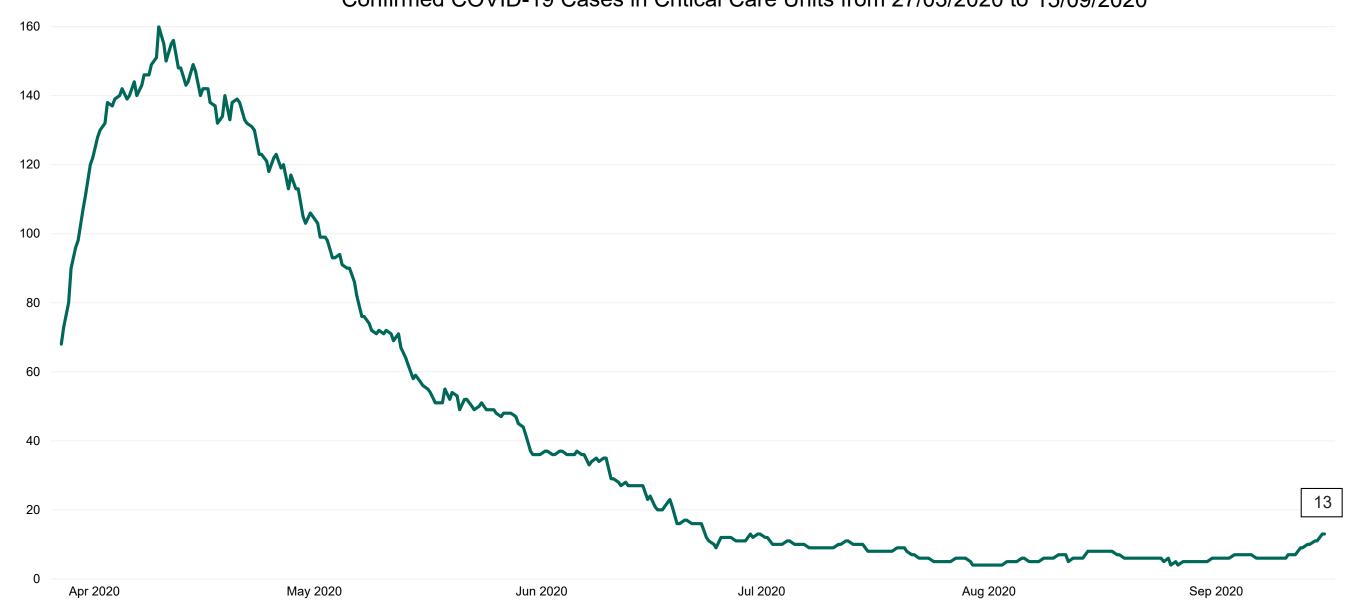

#### **Confirmed COVID-19 Cases in Critical Care Units**

Confirmed COVID-19 Cases in Critical Care Units from 27/03/2020 to 15/09/2020