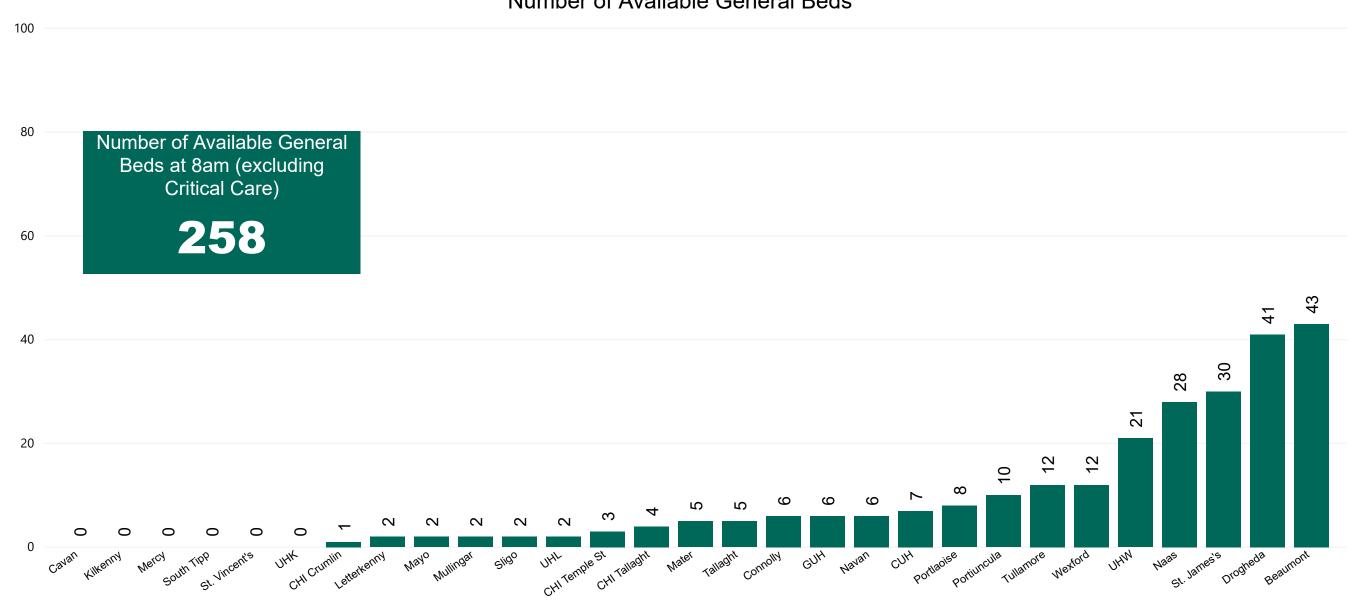

### Number of Available General Beds on 15/09/2020

Number of Available General Beds