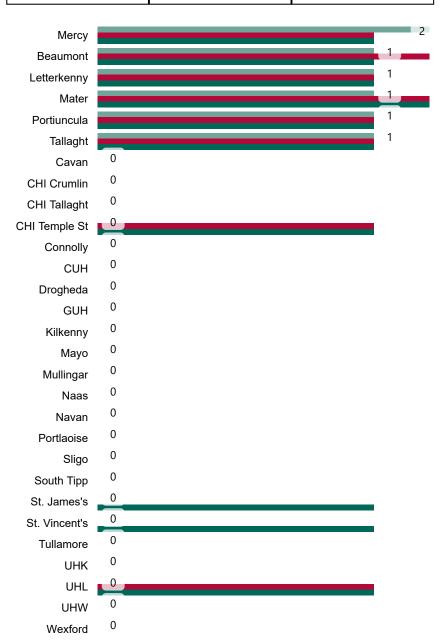

### **Suspected COVID-19 Cases in Critical Care Units**

Suspected COVID-19 Cases in Critical Care Units 15/09/2020