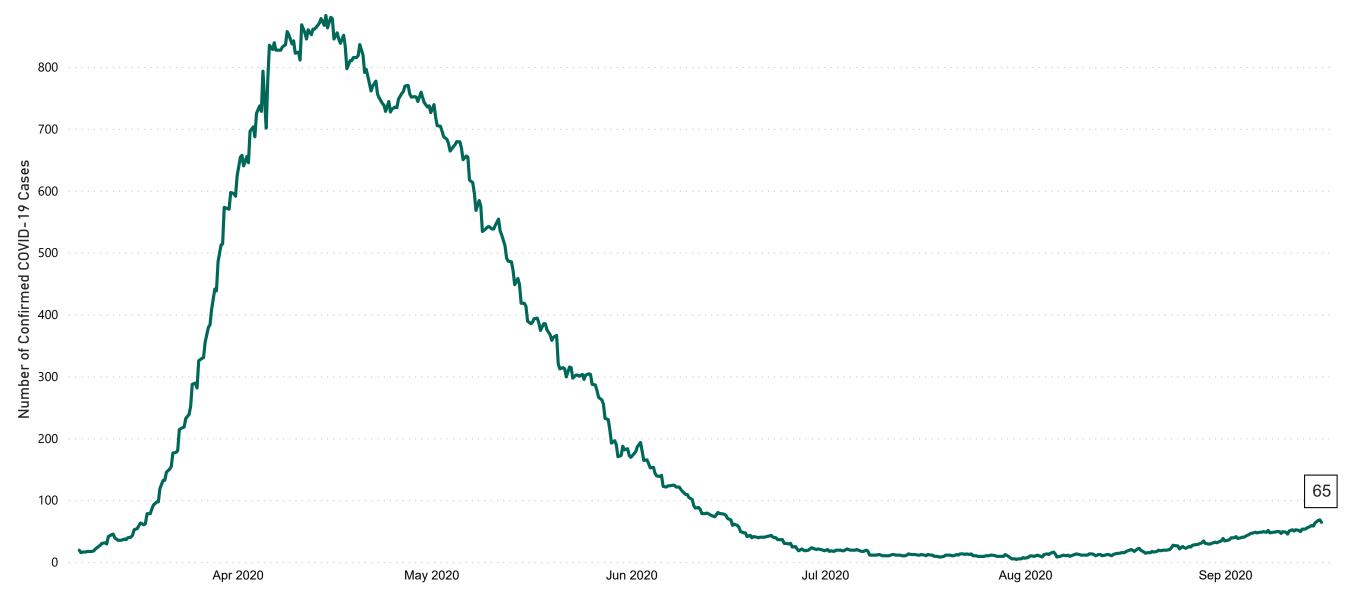

## New Confirmed COVID-19 Cases in the Republic of Ireland as at 15/09/2020

New COVID-19 Cases in the Republic of Ireland as of 15/09/2020