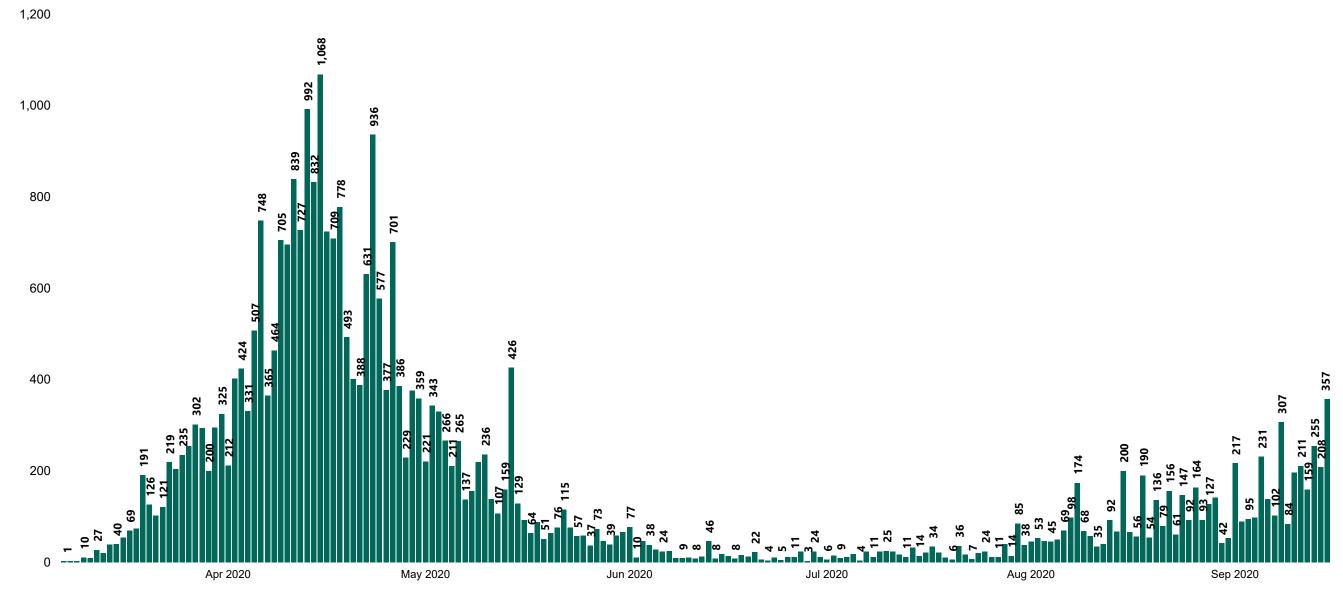

## New Confirmed COVID-19 Cases in the Republic of Ireland as at 15/09/2020

New COVID-19 Cases in the Republic of Ireland as of 15/09/2020