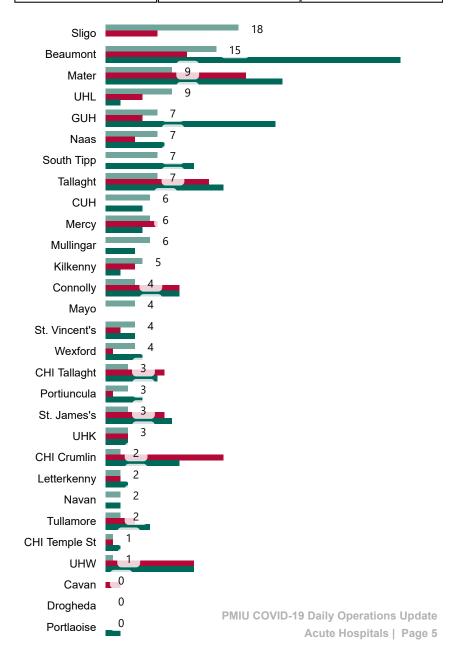

# Number of Suspected COVID-19 Swab Results Awaited Across 29 acute sites as at 15/09/2020

Number of COVID-19 Swab Results Awaited at 0800hrs, 1400hrs and 2000hrs