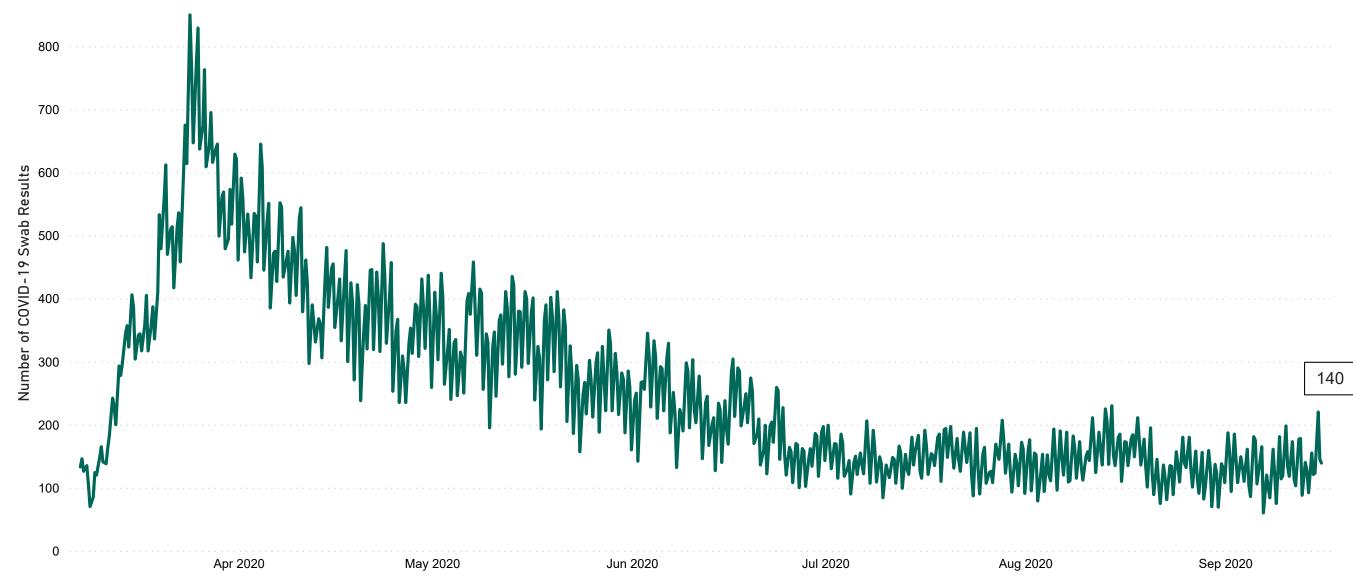

#### Current Number of COVID-19 Suspected Cases

| 8am | 2pm | 8pm |
|-----|-----|-----|
| 221 | 146 | 140 |

# Number of Suspected COVID-19 Swab Results Awaited Across 29 acute sites as at 15/09/2020

Number of COVID-19 Swab Results Awaited at 0800hrs, 1400hrs and 2000hrs