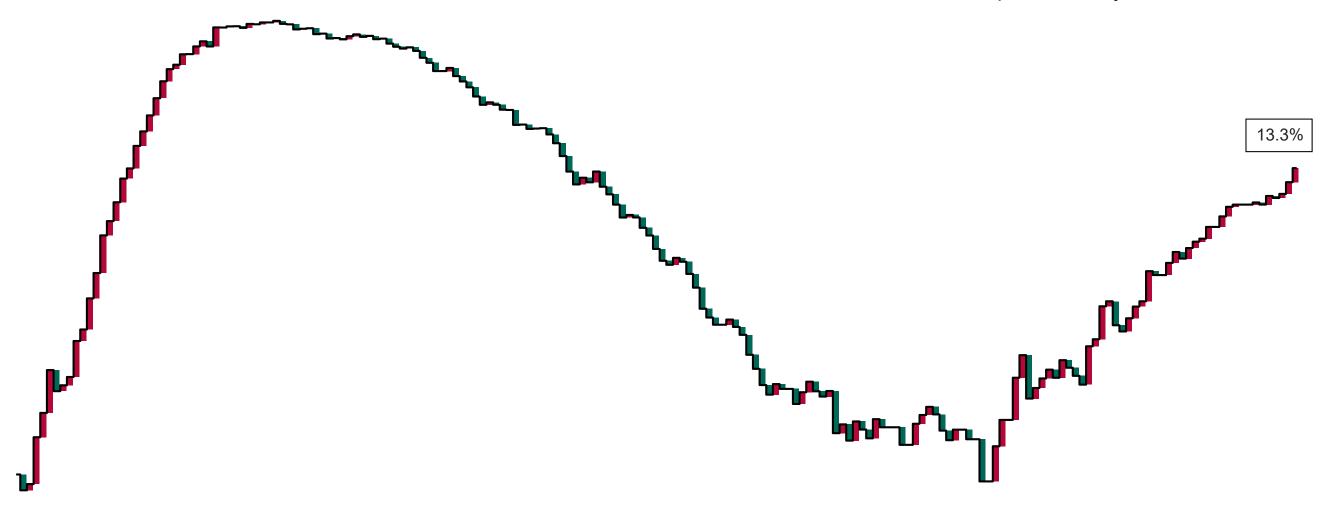

## Percentage Variance at <u>8am</u> of Confirmed COVID-19 cases Admitted Across 29 sites compared to the previous day

% Variance at 8am of confirmed COVID-19 cases admitted across 29 sites to the previous day

 Apr 2020
 May 2020
 Jun 2020
 Jul 2020
 Aug 2020
 Sep 2020