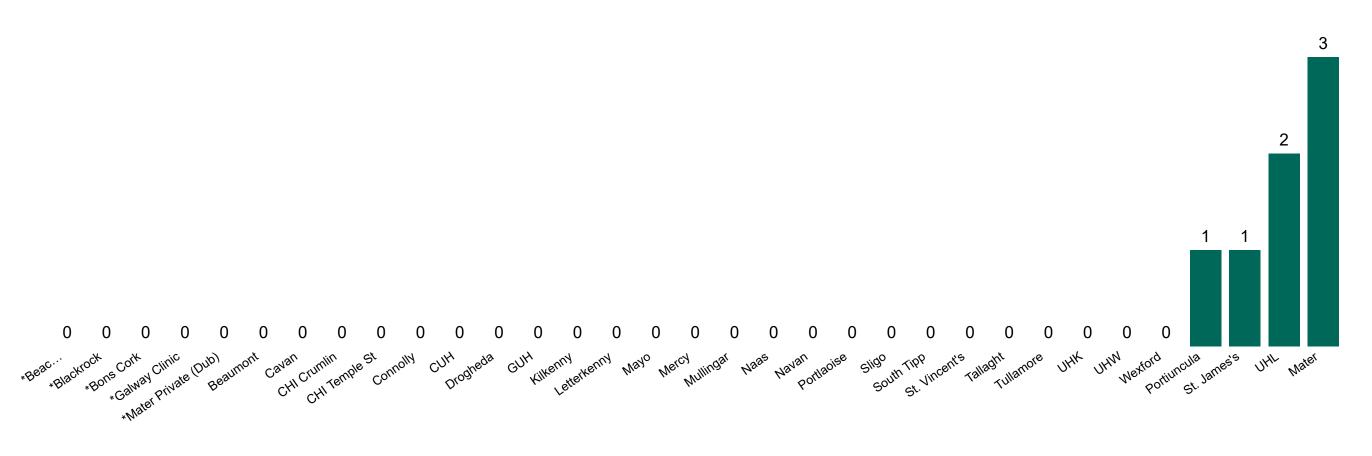

### **Suspected COVID-19 Cases in Critical Care Units**

Suspected COVID-19 Cases in Critical Care Units 15/09/2020