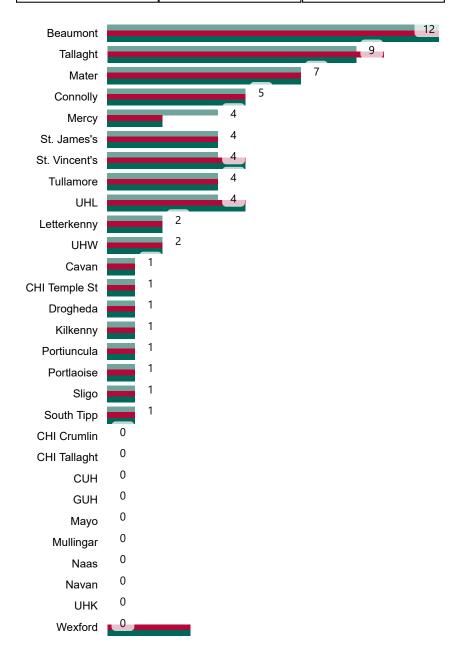

# Number of Confirmed COVID-19 Cases Admitted across 29 acute sites (including CHI)

Number of Confirmed COVID-19 Cases Admitted on Site at 0800hrs, 1400hrs and 2000hrs