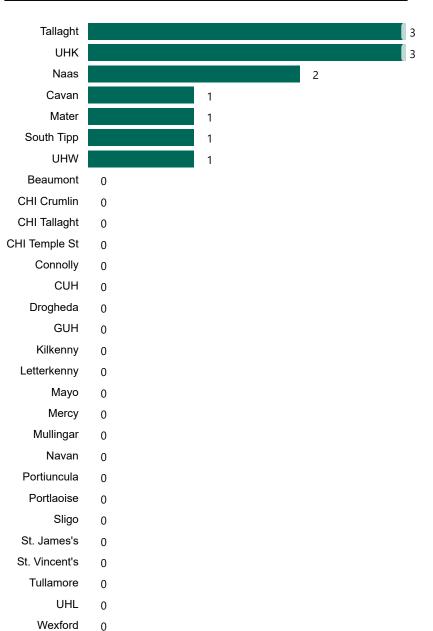

# Number of Suspected COVID-19 Swab Results Awaited Across 29 acute sites as at 16/04/2021

Number of COVID-19 Swab Results Awaited at 0800hrs, 1400hrs and 2000hrs