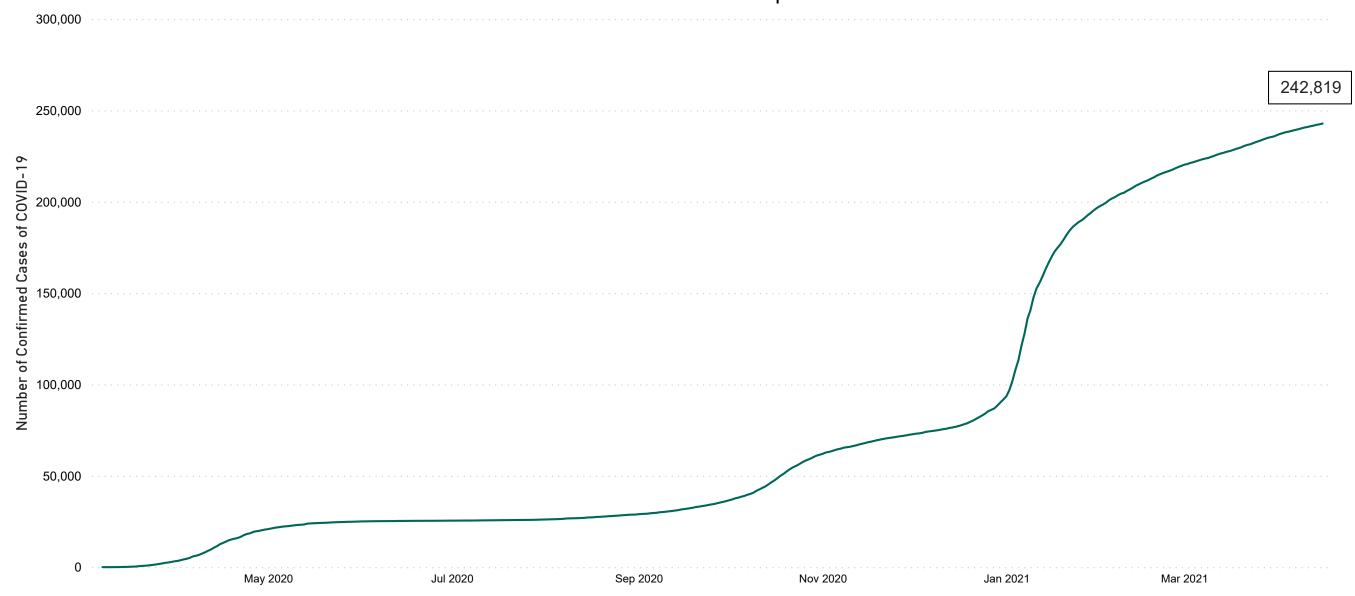

## Confirmed Cases of COVID-19 in the Republic of Ireland as at 16/04/2021

Confirmed Cases of COVID-19 in the Republic of Ireland as of 16/04/2021