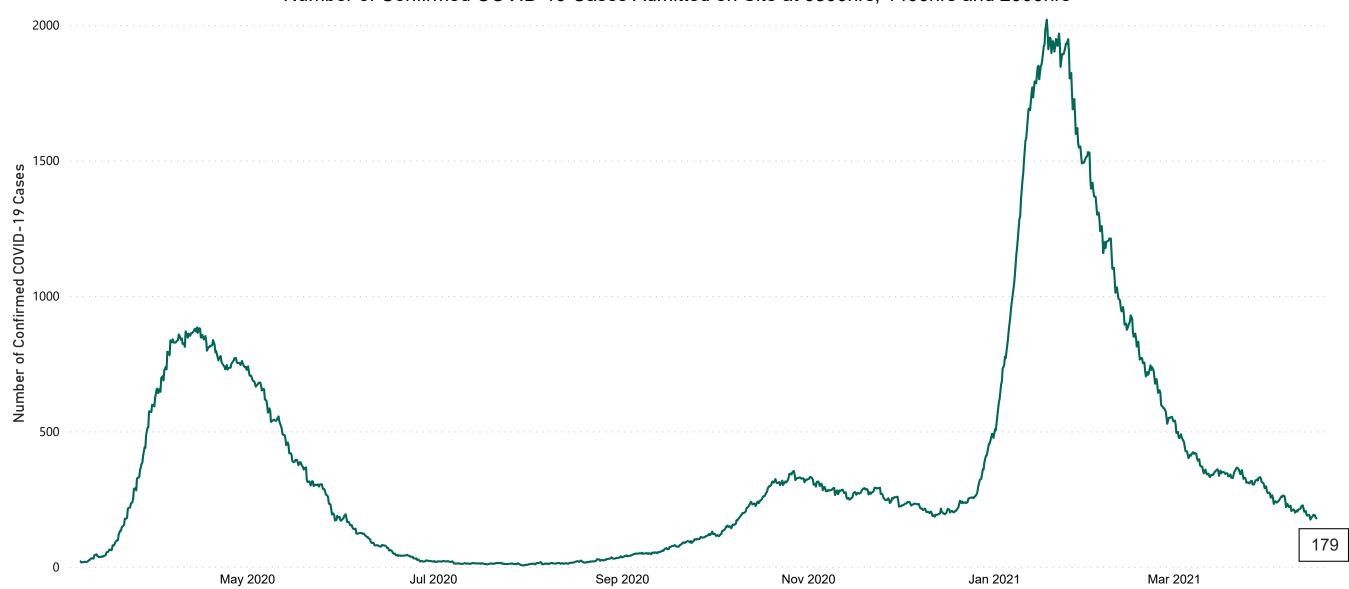

# Number of Confirmed COVID-19 Cases Admitted across 29 acute sites (including CHI)

Number of Confirmed COVID-19 Cases Admitted on Site at 0800hrs, 1400hrs and 2000hrs

#### **Total Confirmed COVID-19 Cases**

| 8am | 2pm | 8pm |
|-----|-----|-----|
| 190 | 181 | 179 |