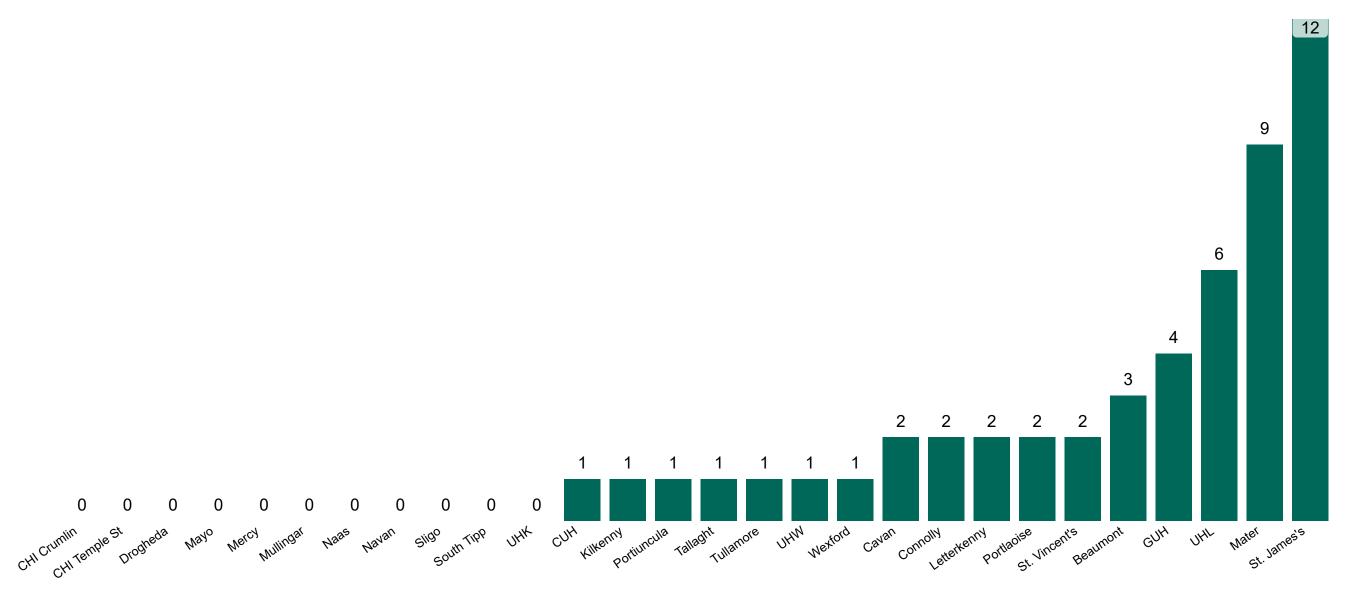

### **Confirmed COVID-19 Cases in Critical Care Units**

Confirmed COVID-19 Cases in Critical Care Units 16/04/2021