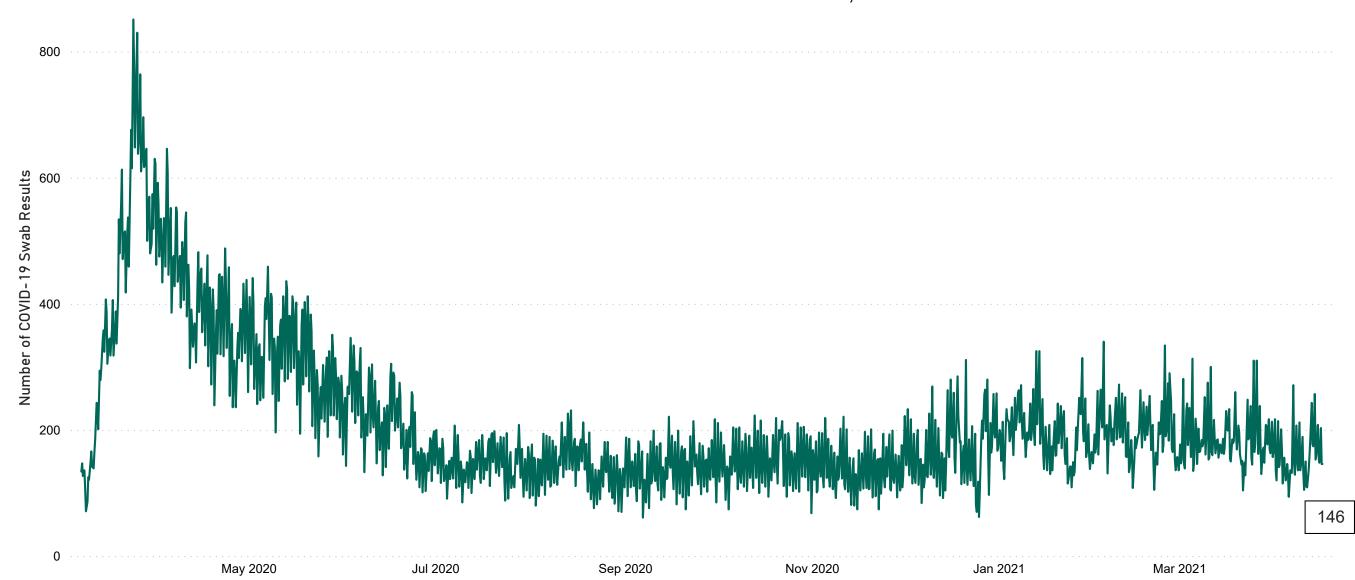

# Number of Suspected COVID-19 Swab Results Awaited Across 29 acute sites as at 16/04/2021

Number of COVID-19 Swab Results Awaited at 0800hrs, 1400hrs and 2000hrs

#### Current Number of COVID-19 Suspected Cases

| 8am | 2pm | 8pm |
|-----|-----|-----|
| 203 | 146 | 146 |