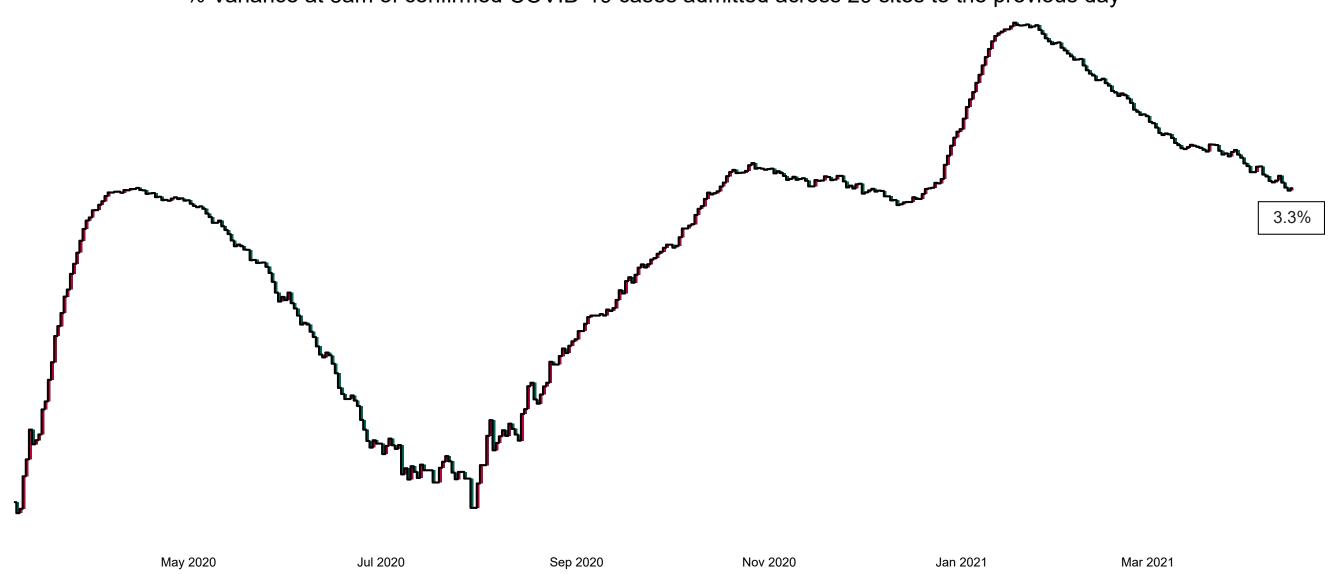

# Percentage Variance at <u>8am</u> of Confirmed COVID-19 cases Admitted Across 29 sites compared to the previous day

% Variance at 8am of confirmed COVID-19 cases admitted across 29 sites to the previous day