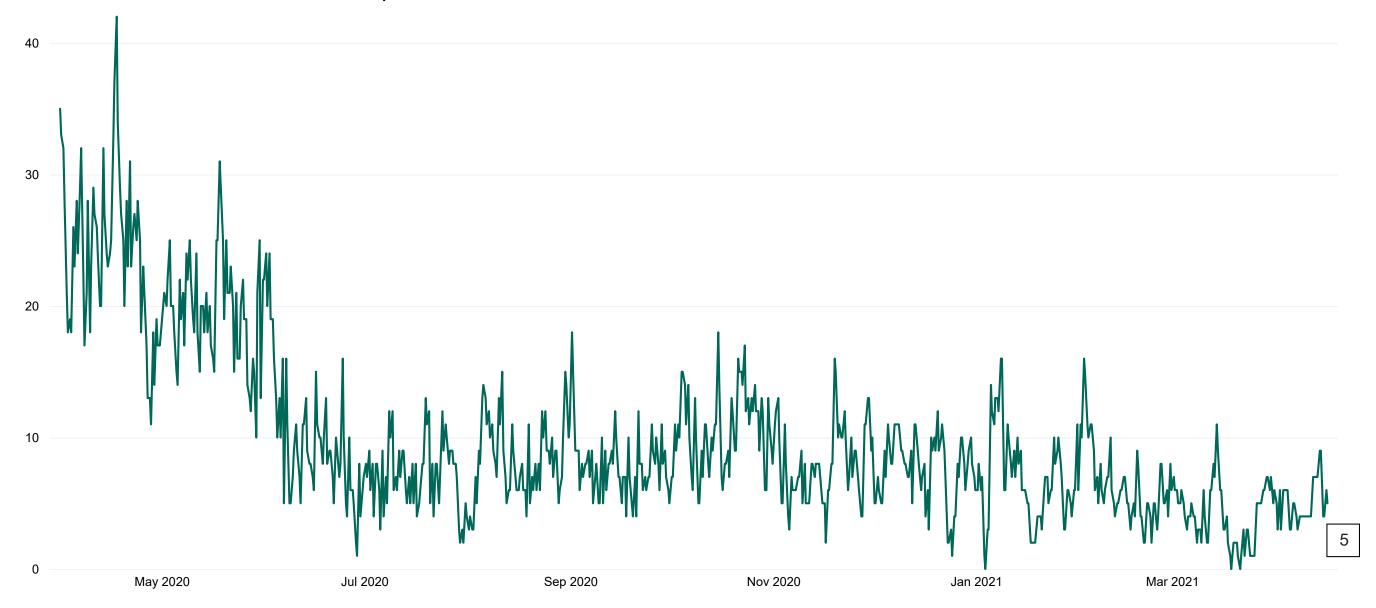

## **Suspected COVID-19 Cases in Critical Care Units**

Suspected COVID-19 Cases in Critical Care Units 16/04/2021