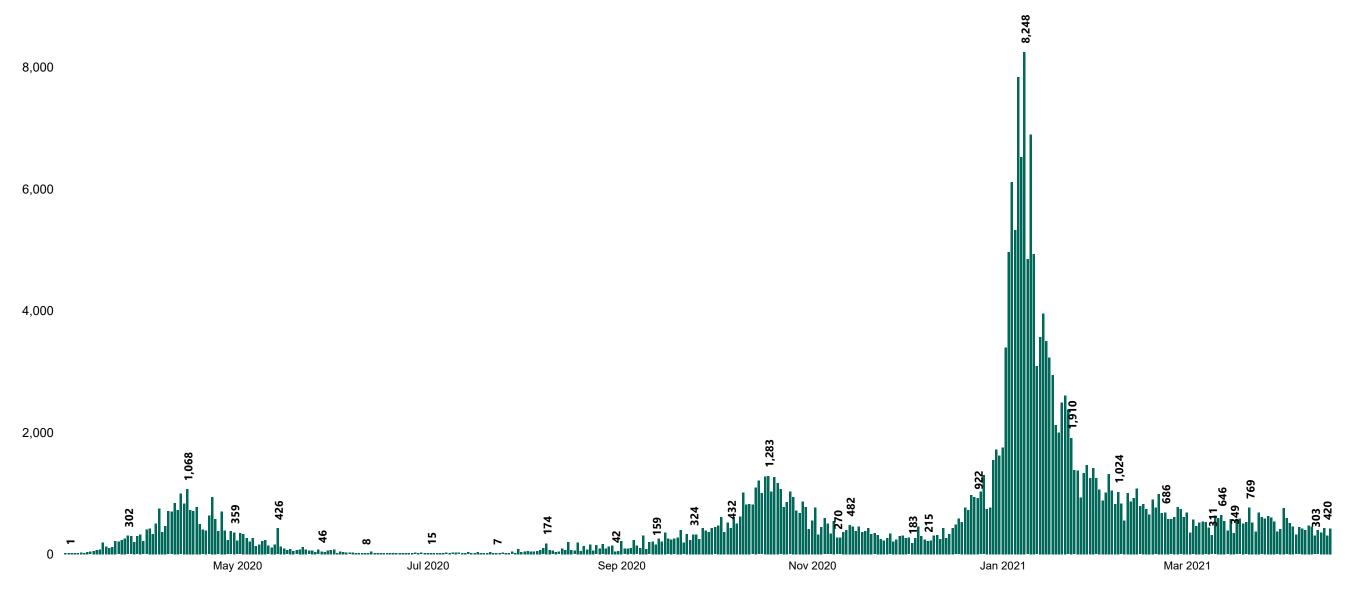

## New Confirmed COVID-19 Cases in the Republic of Ireland as at 16/04/2021

New COVID-19 Cases in the Republic of Ireland as of 16/04/2021