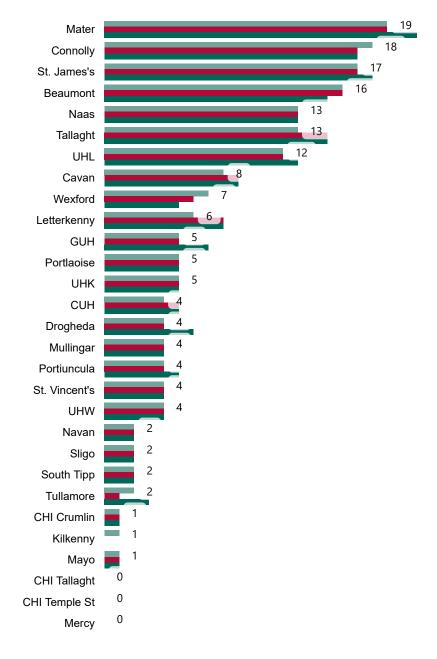

# Number of Confirmed COVID-19 Cases Admitted across 29 acute sites (including CHI)

Number of Confirmed COVID-19 Cases Admitted on Site at 0800hrs, 1400hrs and 2000hrs

# Percentage Variance at <u>8am</u> of Confirmed COVID-19 cases Admitted Across 29 sites compared to the previous day

% Variance at 8am of confirmed COVID-19 cases admitted across 29 sites to the previous day