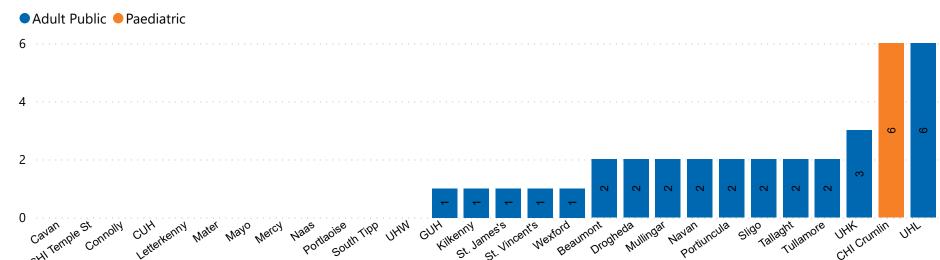

### **Number of Critical Beds Available on 16/04/2021**

Available Critical Care Beds

Number of Available Critical Care Beds at 18:30 Adult Public

Adult Public Beds

Paeds Beds

30

6

\*Due to the dynamic nature of reporting, available beds may differ depending on capacity and reserved status at individual sites for critical care beds. Furthermore, some of the available beds may be specialist beds, not available for admission of general ICU patients.