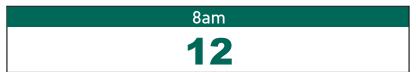

# Percentage Variance at <u>8am</u> of Confirmed COVID-19 cases Admitted Across 29 sites compared to the previous day

% Variance at 8am of confirmed COVID-19 cases admitted across 29 sites to the previous day