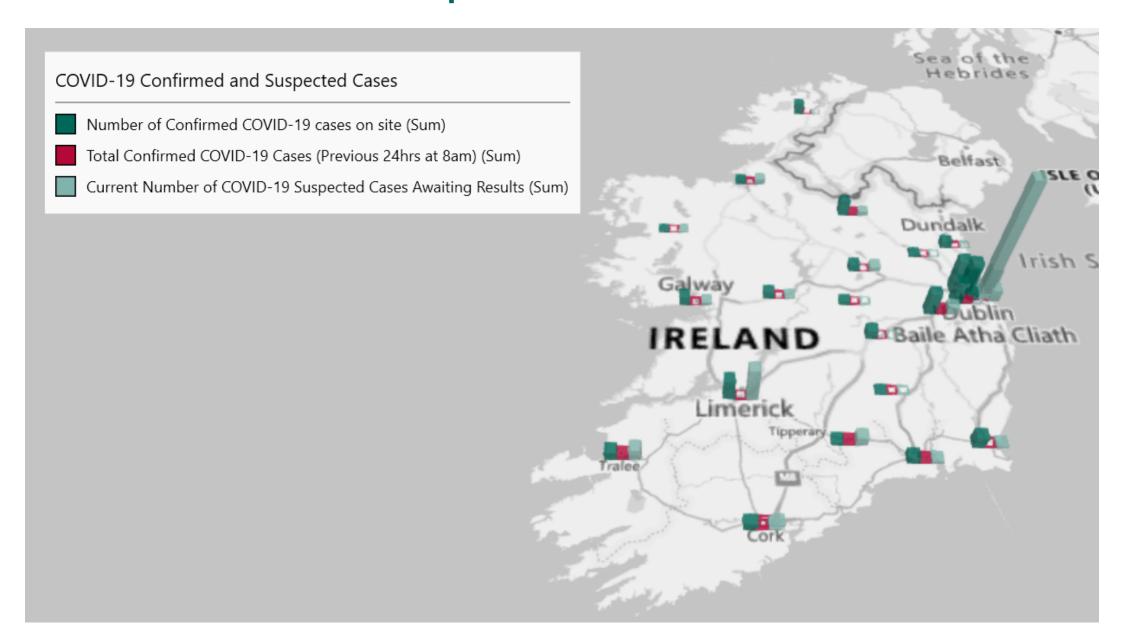

## Geographical Spread of COVID-19 Confirmed Cases and Suspected Cases across Acute Hospital Sites as at 16/04/2021 20:00