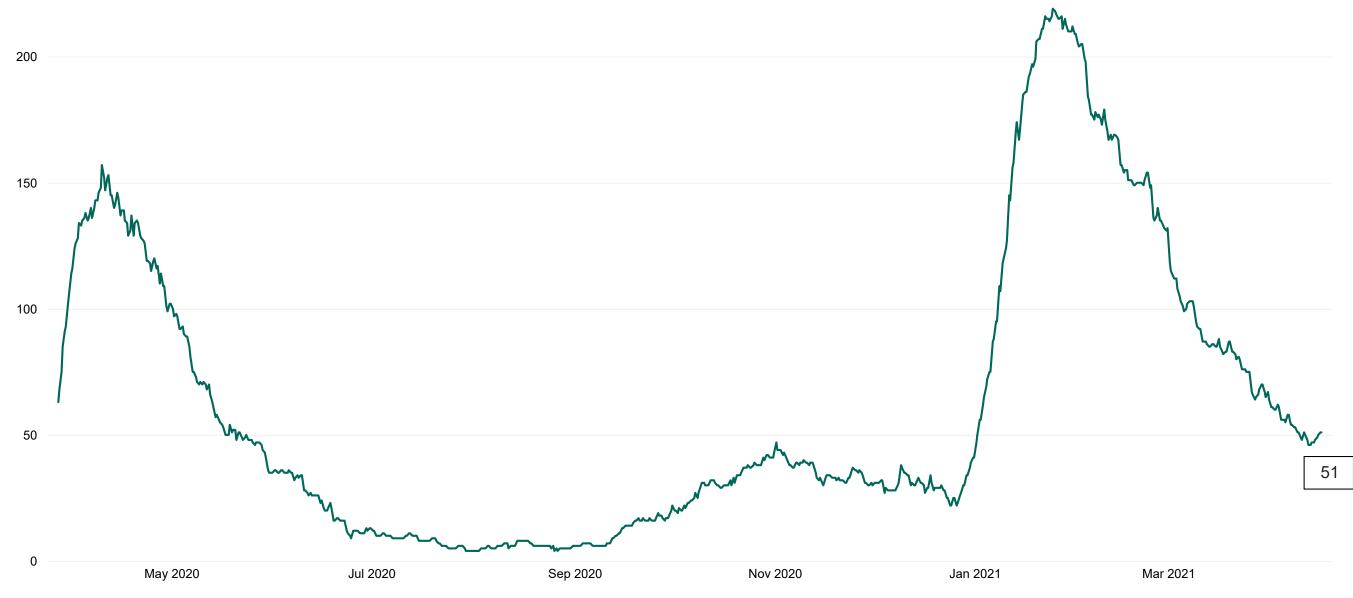

### **Confirmed COVID-19 Cases in Critical Care Units**

Confirmed COVID-19 Cases in Critical Care Units from 27/03/2020 to 16/04/2021