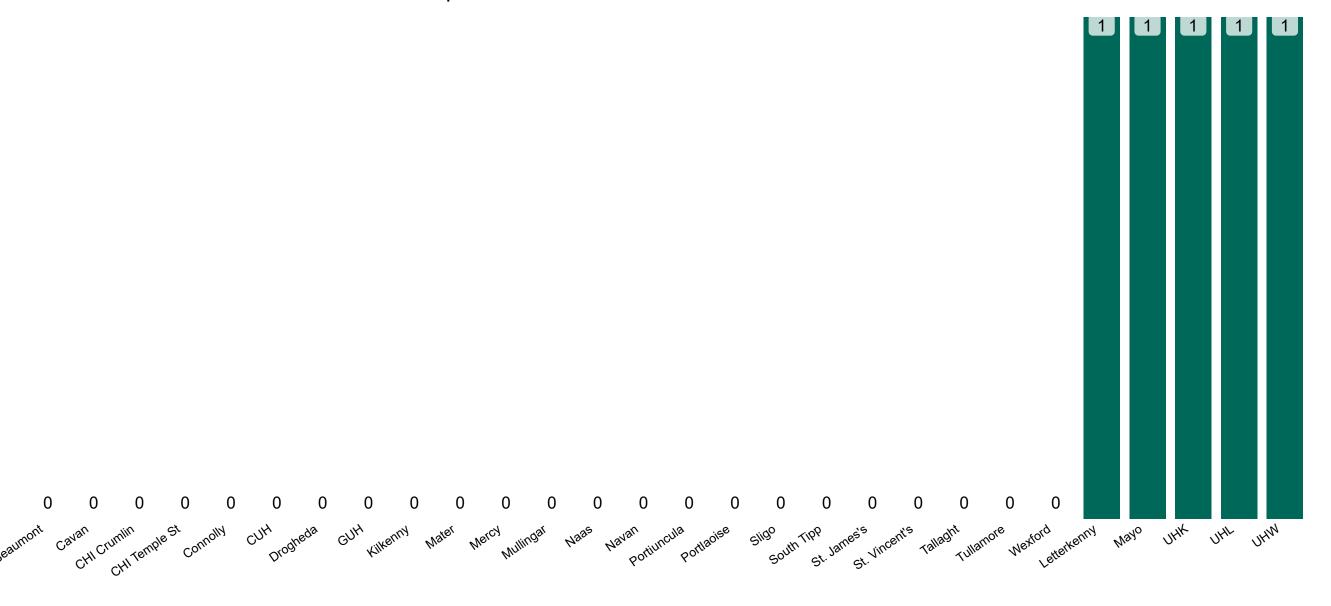

## **Suspected COVID-19 Cases in Critical Care Units**

Suspected COVID-19 Cases in Critical Care Units 16/04/2021