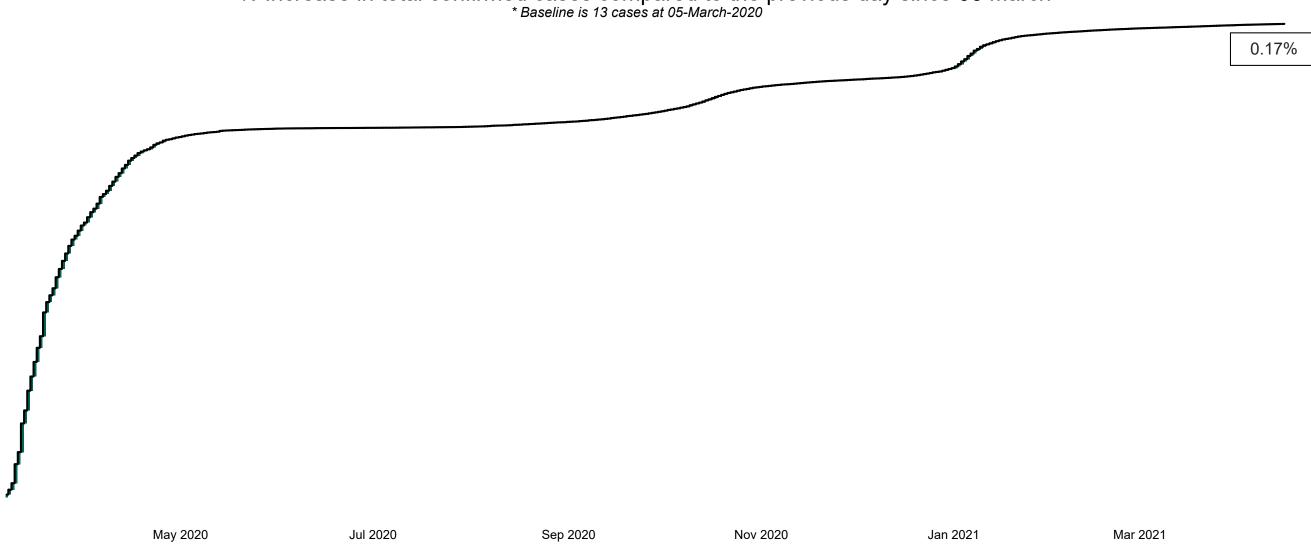

## Percentage Increase compared to the Previous Day as at 16/04/2021

% Increase in total confirmed cases compared to the previous day since 06 March
\* Baseline is 13 cases at 05-March-2020