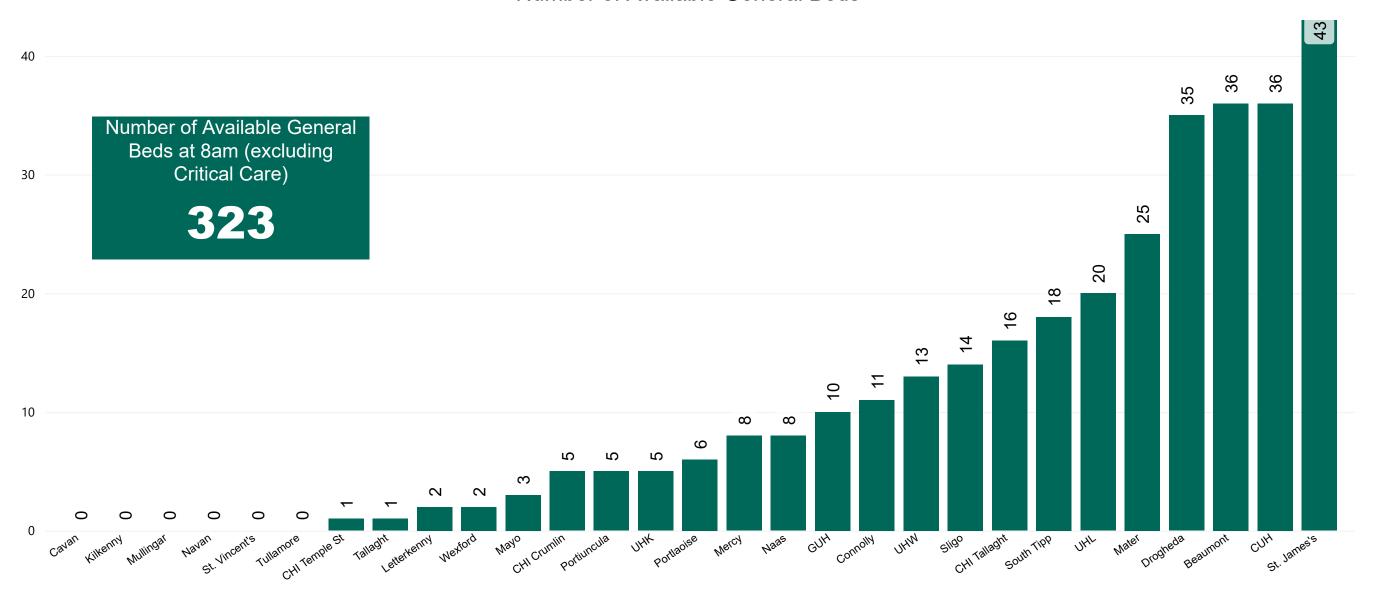

## Number of Available General Beds on 16/04/2021

#### Number of Available General Beds