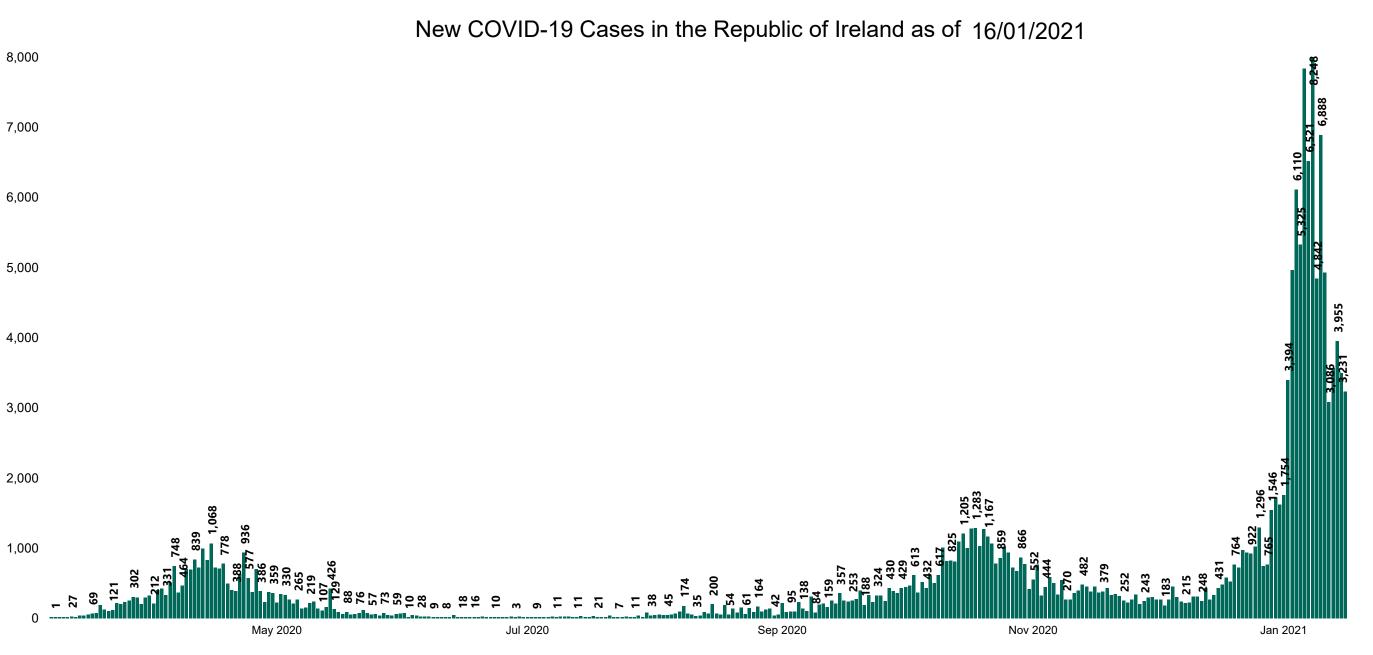

### New Confirmed COVID-19 Cases in the Republic of Ireland as at 16/01/2021

Source: Department of Health 2020, < https://www.gov.ie/en/news/7e0924-latest-updates-on-covid-19-coronavirus/>