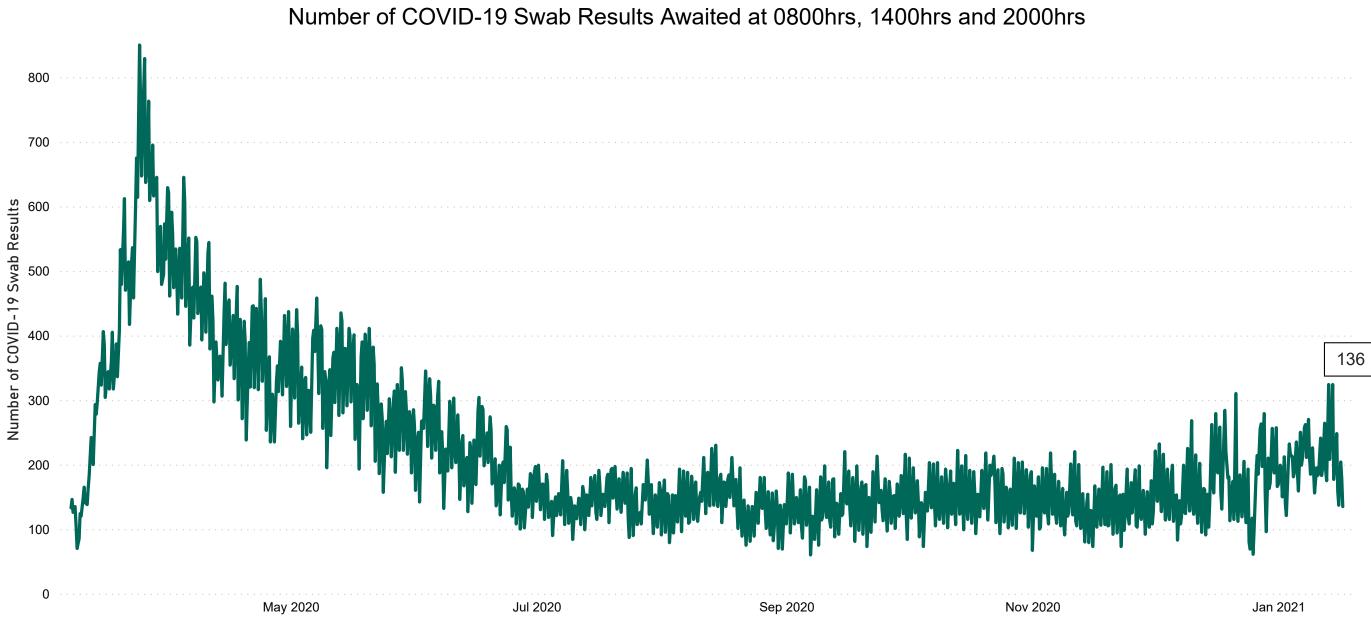

# Number of Suspected COVID-19 Swab Results Awaited Across 29 acute sites as at 16/01/2021

Current Number of COVID-19 Suspected Cases

| 8am           | 1        |    | 2pm         | (             | 8pm           |
|---------------|----------|----|-------------|---------------|---------------|
| 20            | 5        | 1  | 79          | 1             | 36            |
| St. James's   |          |    |             | 41            |               |
| Beaumont      |          | 11 |             |               |               |
| UHL           |          | 10 |             |               |               |
| Connolly      |          | 8  |             |               |               |
| St. Vincent's |          | 8  |             |               |               |
| Mercy         | 6        |    |             |               |               |
| Tallaght      | 6        |    |             |               |               |
| CUH           | 5        |    |             |               |               |
| Мауо          | 5        |    |             |               |               |
| South Tipp    | 5        | -  |             |               |               |
| Mater         | 4        | _  |             |               |               |
| CHI Crumlin   | 3        |    |             |               |               |
| Letterkenny   | 3        |    |             |               |               |
| Mullingar     | 3        |    |             |               |               |
| Naas          | 3        |    |             |               |               |
| Navan         | 3        |    |             |               |               |
| Cavan         | 2        |    |             |               |               |
| Sligo         | 2        |    |             |               |               |
| UHW           | 2        |    |             |               |               |
| CHI Tallaght  | 1        |    |             |               |               |
| CHI Temple St | 1        |    |             |               |               |
| GUH           | 1        |    |             |               |               |
| Portiuncula   | 1        |    |             |               |               |
| Portlaoise    | <b>1</b> |    |             |               |               |
| Wexford       | 1        |    |             |               |               |
| Drogheda      | -        |    |             |               |               |
| Kilkenny      |          |    |             |               |               |
| Tullamore     | 0        |    | PMILL COVID | -19 Daily One | rations Undat |