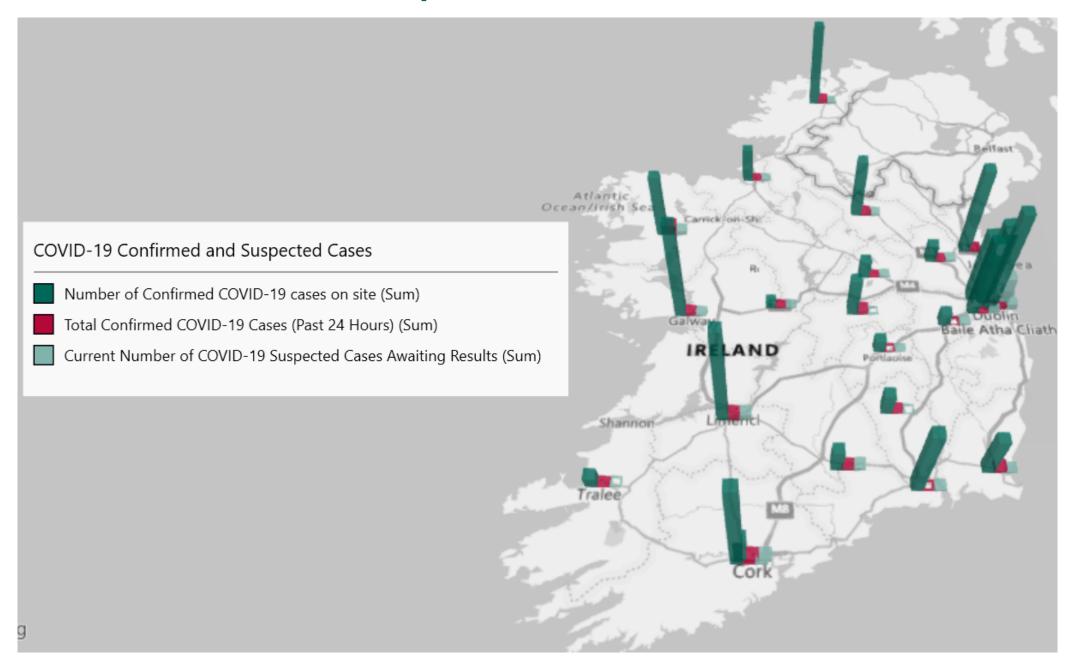

#### Geographical Spread of COVID-19 Confirmed Cases and Suspected Cases across Acute Hospital Sites as at 16/01/2021 20:00