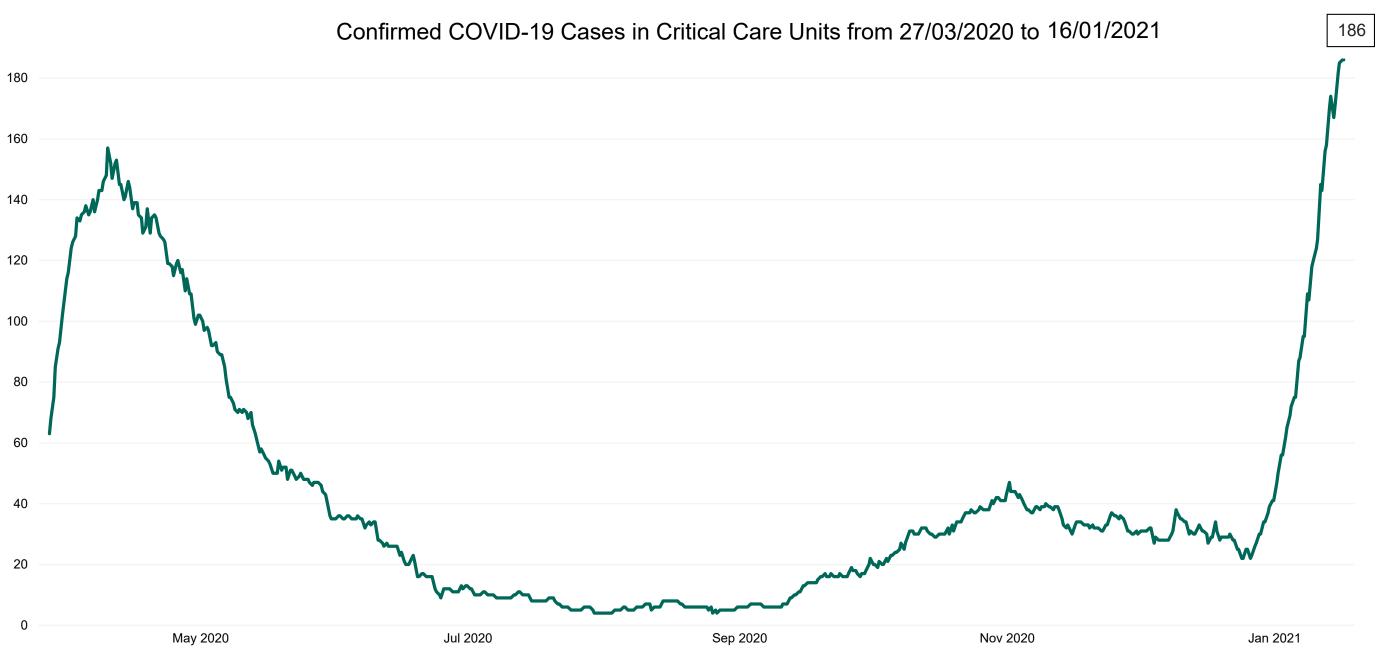

### **Critical Care Summary as at 16/01/2021 18:30**

| Confirmed COVID-19 cases in Critical Care Units                                                     | Suspected COVID-19 cases in Critical Care Units                                                      |
|-----------------------------------------------------------------------------------------------------|------------------------------------------------------------------------------------------------------|
| 186                                                                                                 | 5                                                                                                    |
| COVID-19 Deaths in Critical Care Units during previous<br>24hrs (8am to 8am) – update at 10am daily | Suspected COVID-19 Deaths in Critical Care during previous 24hrs (8am to 8am) – update at 10am daily |
| 3                                                                                                   | 0                                                                                                    |
| Confirmed COVID-19 Ventilated cases                                                                 | Suspected COVID-19 Ventilated cases                                                                  |
| 111                                                                                                 |                                                                                                      |

#### **Confirmed COVID-19 Cases in Critical Care Units**

Confirmed COVID-19 Cases in Critical Care Units 16/01/2021

22

### **Confirmed COVID-19 Cases in Critical Care Units**