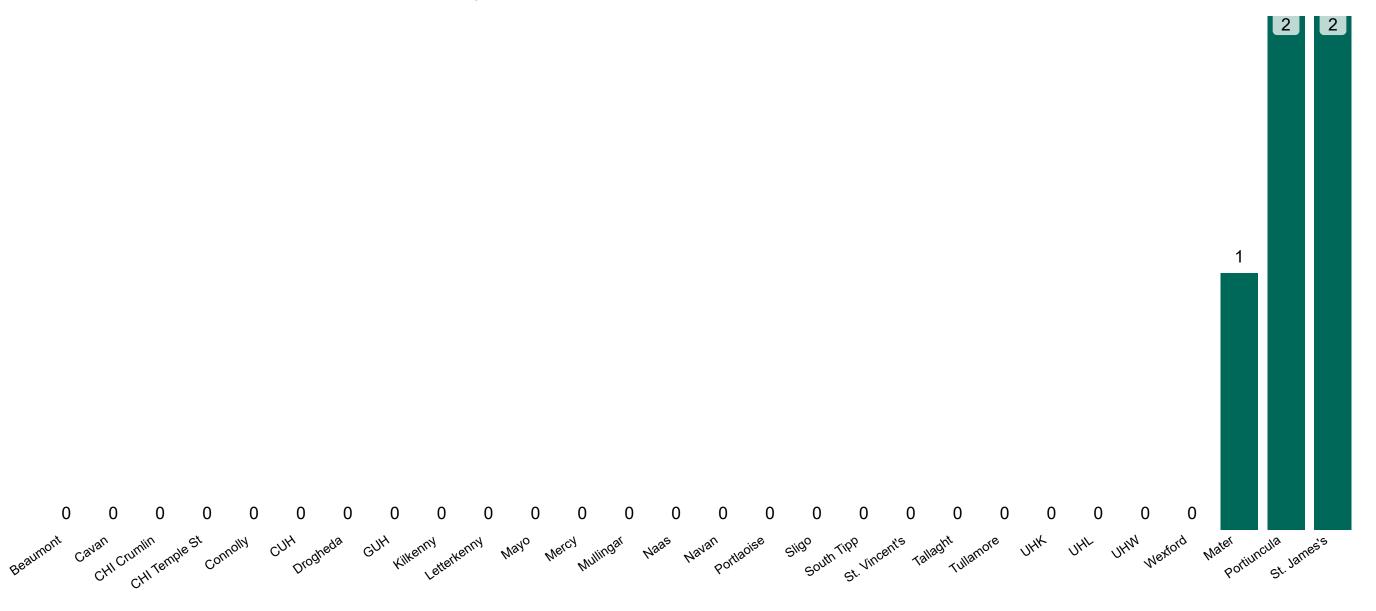

### **Critical Care Summary as at 16/01/2021 18:30**

| Confirmed COVID-19 cases in Critical Care Units                                                     | Suspected COVID-19 cases in Critical Care Units                                                      |
|-----------------------------------------------------------------------------------------------------|------------------------------------------------------------------------------------------------------|
| 186                                                                                                 | 5                                                                                                    |
| COVID-19 Deaths in Critical Care Units during previous<br>24hrs (8am to 8am) – update at 10am daily | Suspected COVID-19 Deaths in Critical Care during previous 24hrs (8am to 8am) – update at 10am daily |
| 3                                                                                                   | 0                                                                                                    |
| Confirmed COVID-19 Ventilated cases                                                                 | Suspected COVID-19 Ventilated cases                                                                  |
| 111                                                                                                 |                                                                                                      |

#### **Suspected COVID-19 Cases in Critical Care Units**

Suspected COVID-19 Cases in Critical Care Units 16/01/2021

#### **Suspected COVID-19 Cases in Critical Care Units**