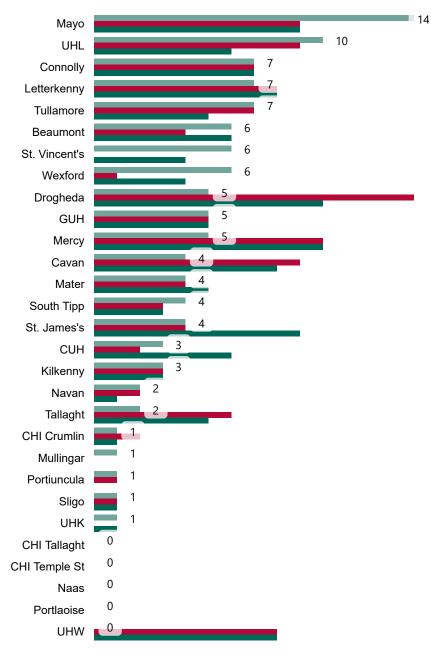

Current Number of COVID-19 Suspected Cases

| 8am           | 1        |    | 2pm         | (             | 8pm           |
|---------------|----------|----|-------------|---------------|---------------|
| 20            | 5        | 1  | 79          | 1             | 36            |
| St. James's   |          |    |             | 41            |               |
| Beaumont      |          | 11 |             |               |               |
| UHL           |          | 10 |             |               |               |
| Connolly      |          | 8  |             |               |               |
| St. Vincent's |          | 8  |             |               |               |
| Mercy         | 6        |    |             |               |               |
| Tallaght      | 6        |    |             |               |               |
| CUH           | 5        |    |             |               |               |
| Мауо          | 5        |    |             |               |               |
| South Tipp    | 5        | -  |             |               |               |
| Mater         | 4        | _  |             |               |               |
| CHI Crumlin   | 3        |    |             |               |               |
| Letterkenny   | 3        |    |             |               |               |
| Mullingar     | 3        |    |             |               |               |
| Naas          | 3        |    |             |               |               |
| Navan         | 3        |    |             |               |               |
| Cavan         | 2        |    |             |               |               |
| Sligo         | 2        |    |             |               |               |
| UHW           | 2        |    |             |               |               |
| CHI Tallaght  | 1        |    |             |               |               |
| CHI Temple St | 1        |    |             |               |               |
| GUH           | 1        |    |             |               |               |
| Portiuncula   | 1        |    |             |               |               |
| Portlaoise    | <b>1</b> |    |             |               |               |
| Wexford       | 1        |    |             |               |               |
| Drogheda      | -        |    |             |               |               |
| Kilkenny      |          |    |             |               |               |
| Tullamore     | 0        |    | PMILL COVID | -19 Daily One | rations Undat |