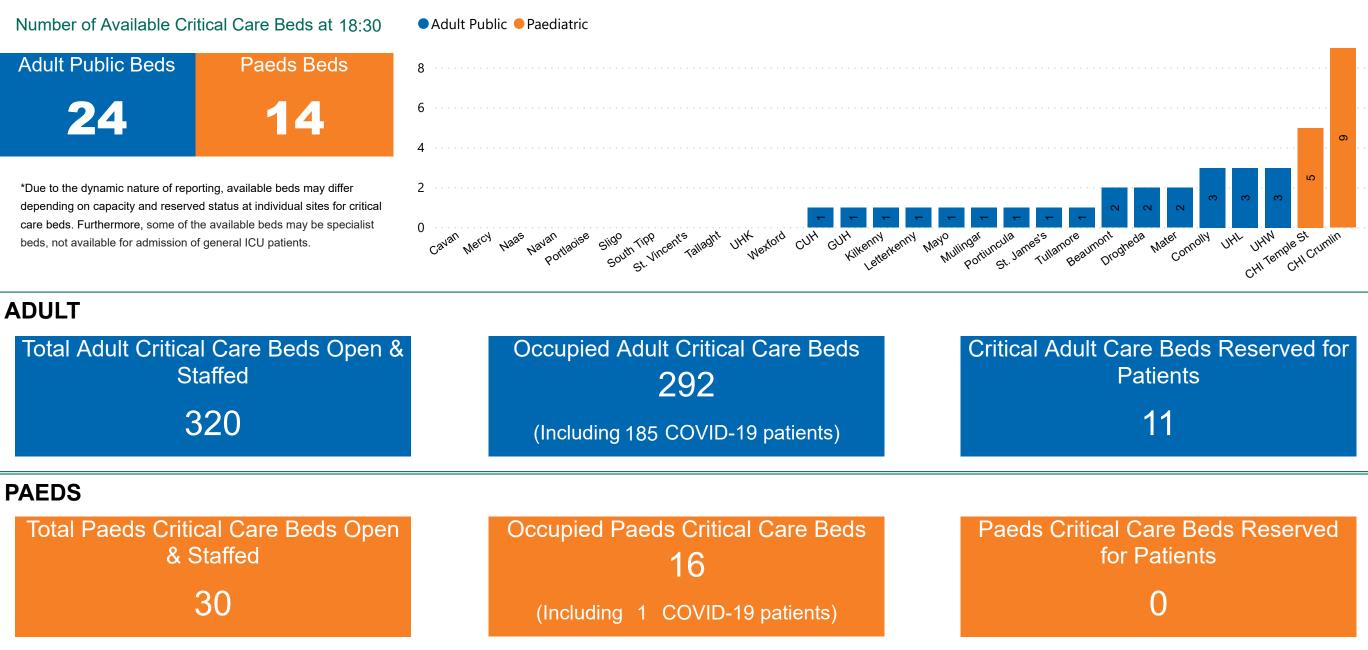

#### Number of Critical Beds Available on 16/01/2021

**Available Critical Care Beds** 

Sources: (Critical Care Bed Vacancies) - ICU Bed Information System (National Office of Clinical Audit (NOCA))

### **Critical Care Summary as at 16/01/2021 18:30**

| Confirmed COVID-19 cases in Critical Care Units                                                     | Suspected COVID-19 cases in Critical Care Units                                                      |
|-----------------------------------------------------------------------------------------------------|------------------------------------------------------------------------------------------------------|
| 186                                                                                                 | 5                                                                                                    |
| COVID-19 Deaths in Critical Care Units during previous<br>24hrs (8am to 8am) – update at 10am daily | Suspected COVID-19 Deaths in Critical Care during previous 24hrs (8am to 8am) – update at 10am daily |
| 3                                                                                                   | 0                                                                                                    |
| Confirmed COVID-19 Ventilated cases                                                                 | Suspected COVID-19 Ventilated cases                                                                  |
| 111                                                                                                 |                                                                                                      |