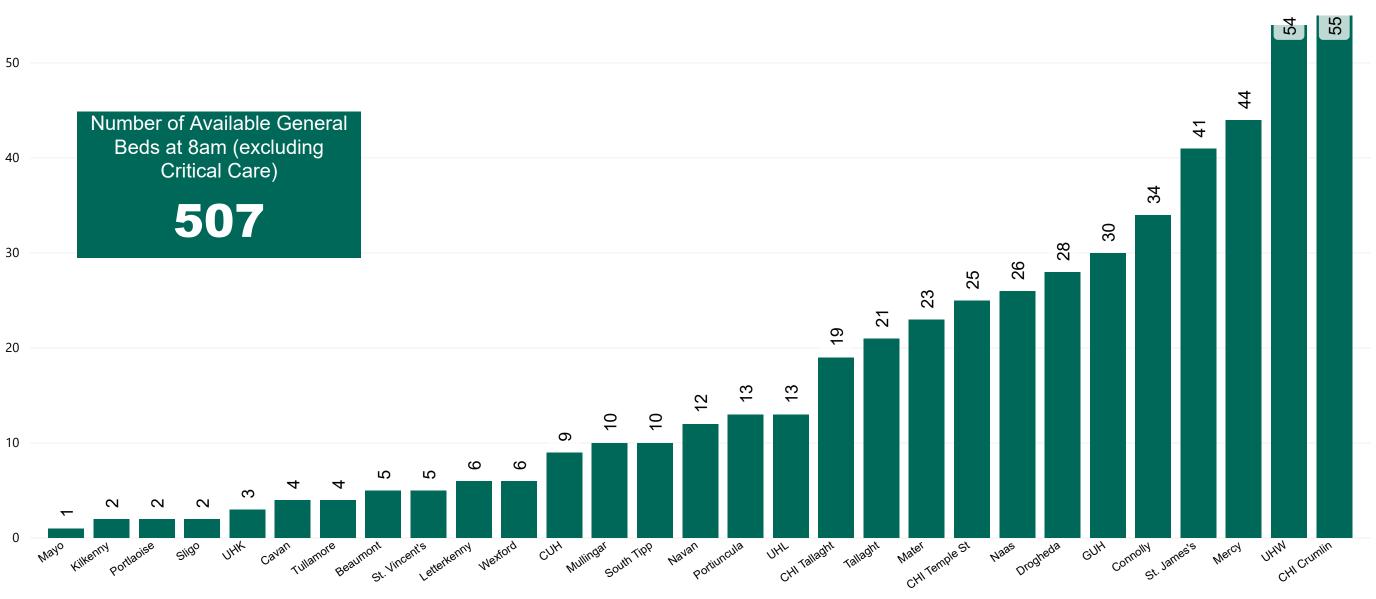

#### Number of Available General Beds on 16/01/2021

Number of Available General Beds

Sources: (General Bed Vacancies) - SBAR Portal