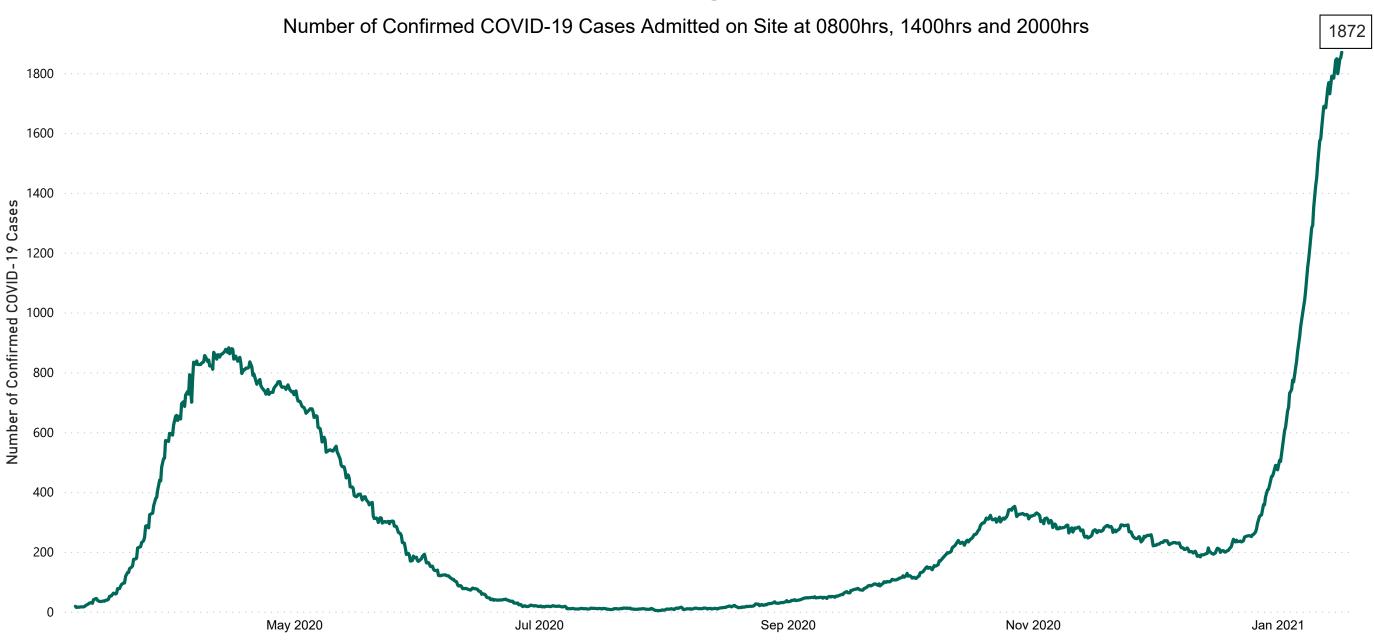

# Number of Confirmed COVID-19 Cases Admitted across 29 acute sites (including CHI)

#### Total Confirmed COVID-19 Cases

| 8am  | 2pm  | 8pm  |  |
|------|------|------|--|
| 1848 | 1854 | 1872 |  |

152

Total Confirmed COVID-19 Cases (Past 24 Hours)

| 8am | 2pm | 8pm |  |  |
|-----|-----|-----|--|--|
| 125 | 119 | 109 |  |  |