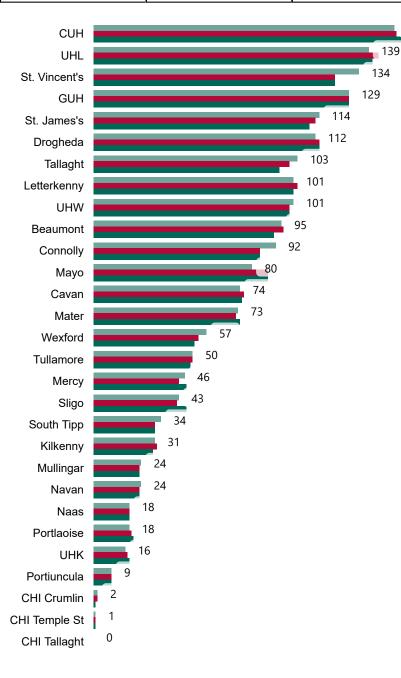

#### Total Confirmed COVID-19 Cases

| 8am  | 2pm  | 8pm  |  |
|------|------|------|--|
| 1848 | 1854 | 1872 |  |

152

Total Confirmed COVID-19 Cases (Past 24 Hours)

| 8am | 2pm | 8pm |  |  |
|-----|-----|-----|--|--|
| 125 | 119 | 109 |  |  |

Current Number of COVID-19 Suspected Cases

| 8am           | 1        |    | 2pm         | (             | 8pm           |
|---------------|----------|----|-------------|---------------|---------------|
| 20            | 5        | 1  | 79          | 1             | 36            |
| St. James's   |          |    |             | 41            |               |
| Beaumont      |          | 11 |             |               |               |
| UHL           |          | 10 |             |               |               |
| Connolly      |          | 8  |             |               |               |
| St. Vincent's |          | 8  |             |               |               |
| Mercy         | 6        |    |             |               |               |
| Tallaght      | 6        |    |             |               |               |
| CUH           | 5        |    |             |               |               |
| Мауо          | 5        |    |             |               |               |
| South Tipp    | 5        | -  |             |               |               |
| Mater         | 4        | _  |             |               |               |
| CHI Crumlin   | 3        |    |             |               |               |
| Letterkenny   | 3        |    |             |               |               |
| Mullingar     | 3        |    |             |               |               |
| Naas          | 3        |    |             |               |               |
| Navan         | 3        |    |             |               |               |
| Cavan         | 2        |    |             |               |               |
| Sligo         | 2        |    |             |               |               |
| UHW           | 2        |    |             |               |               |
| CHI Tallaght  | 1        |    |             |               |               |
| CHI Temple St | 1        |    |             |               |               |
| GUH           | 1        |    |             |               |               |
| Portiuncula   | 1        |    |             |               |               |
| Portlaoise    | <b>1</b> |    |             |               |               |
| Wexford       | 1        |    |             |               |               |
| Drogheda      | -        |    |             |               |               |
| Kilkenny      |          |    |             |               |               |
| Tullamore     | 0        |    | PMILL COVID | -19 Daily One | rations Undat |