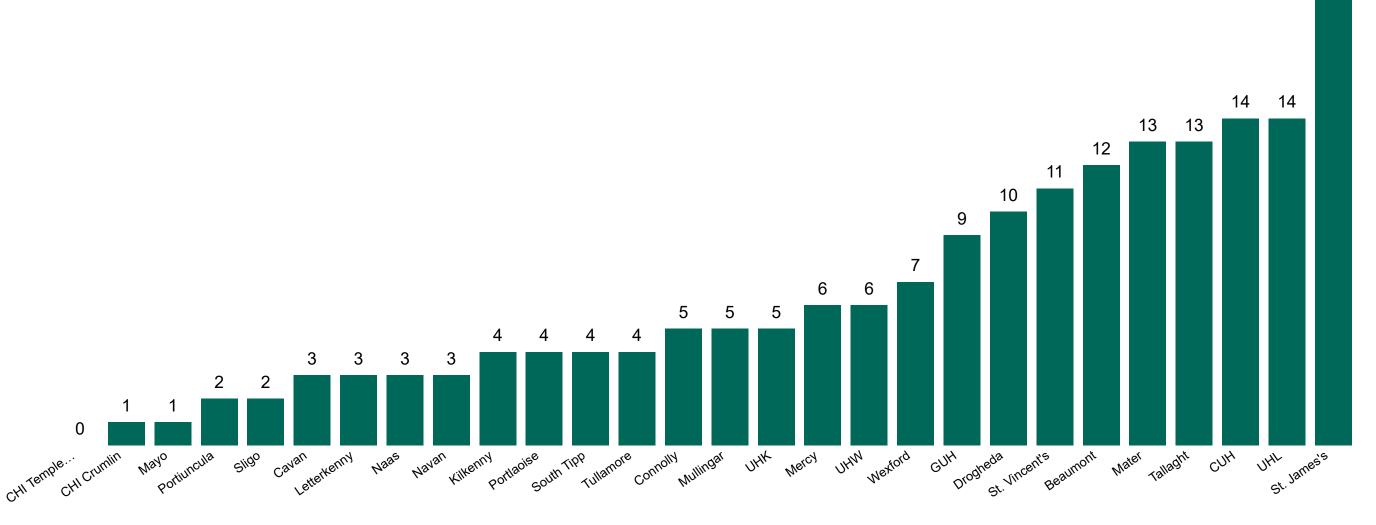

#### Geographical Spread of COVID-19 Confirmed Cases and Suspected Cases across Acute Hospital Sites as at 16/01/2021 20:00

#### Total Confirmed COVID-19 Cases

| 8am  | 2pm  | 8pm  |  |
|------|------|------|--|
| 1848 | 1854 | 1872 |  |

152

Total Confirmed COVID-19 Cases (Past 24 Hours)

| 8am | 2pm | 8pm |  |  |
|-----|-----|-----|--|--|
| 125 | 119 | 109 |  |  |

Current Number of COVID-19 Suspected Cases

| 8am           | 1        |    | 2pm         | (             | 8pm           |
|---------------|----------|----|-------------|---------------|---------------|
| 20            | 5        | 1  | 79          | 1             | 36            |
| St. James's   |          |    |             | 41            |               |
| Beaumont      |          | 11 |             |               |               |
| UHL           |          | 10 |             |               |               |
| Connolly      |          | 8  |             |               |               |
| St. Vincent's |          | 8  |             |               |               |
| Mercy         | 6        |    |             |               |               |
| Tallaght      | 6        |    |             |               |               |
| CUH           | 5        |    |             |               |               |
| Мауо          | 5        |    |             |               |               |
| South Tipp    | 5        | -  |             |               |               |
| Mater         | 4        | _  |             |               |               |
| CHI Crumlin   | 3        |    |             |               |               |
| Letterkenny   | 3        |    |             |               |               |
| Mullingar     | 3        |    |             |               |               |
| Naas          | 3        |    |             |               |               |
| Navan         | 3        |    |             |               |               |
| Cavan         | 2        |    |             |               |               |
| Sligo         | 2        |    |             |               |               |
| UHW           | 2        |    |             |               |               |
| CHI Tallaght  | 1        |    |             |               |               |
| CHI Temple St | 1        |    |             |               |               |
| GUH           | 1        |    |             |               |               |
| Portiuncula   | 1        |    |             |               |               |
| Portlaoise    | <b>1</b> |    |             |               |               |
| Wexford       | 1        |    |             |               |               |
| Drogheda      | -        |    |             |               |               |
| Kilkenny      |          |    |             |               |               |
| Tullamore     | 0        |    | PMILL COVID | -19 Daily One | rations Undat |