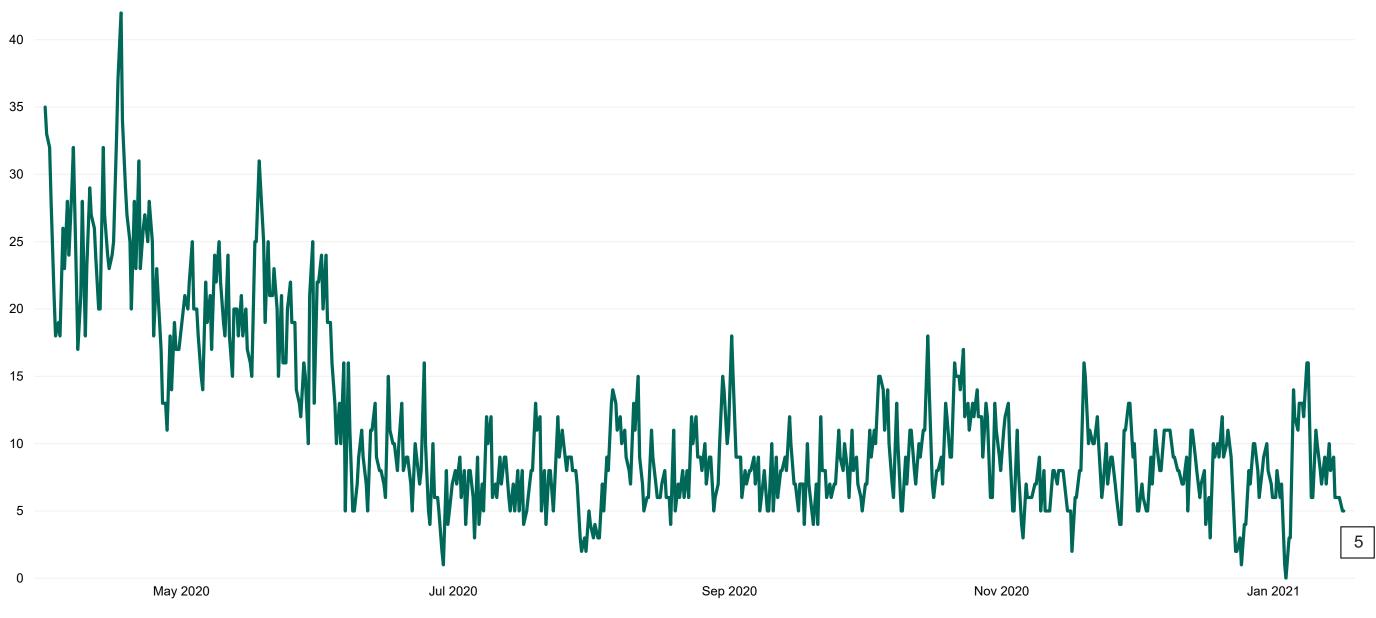

# Number of Suspected COVID-19 Swab Results Awaited Across 29 acute sites as at 16/01/2021