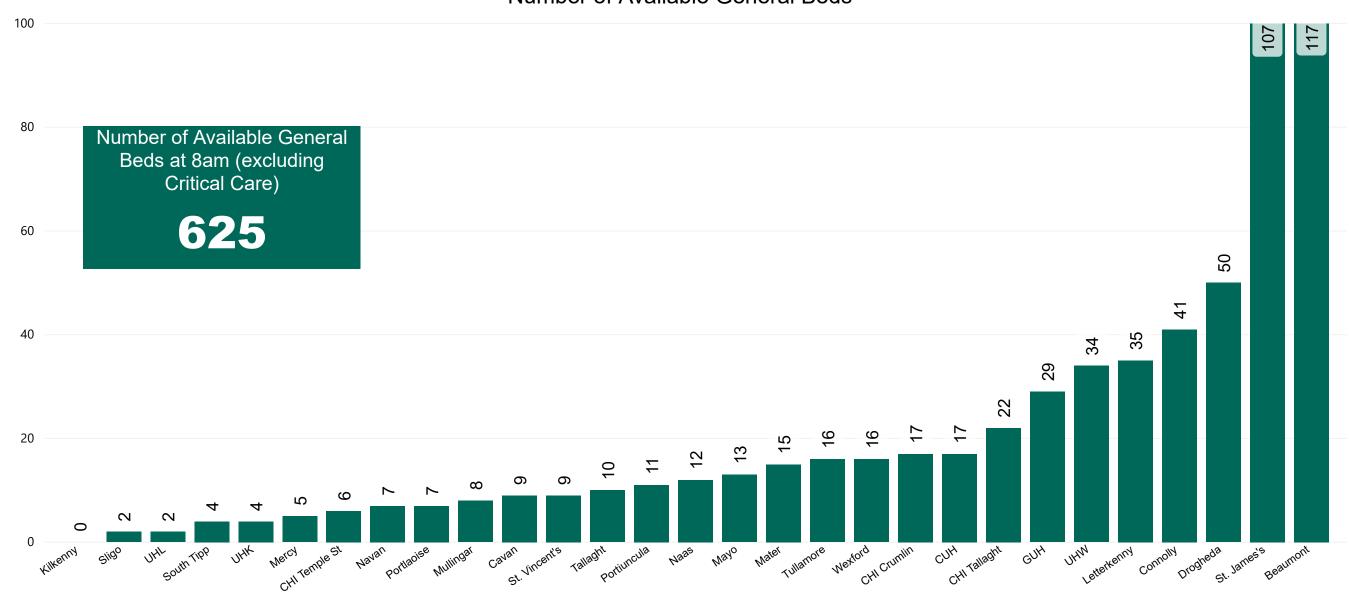

## Number of Available General Beds on 17/10/2020

#### Number of Available General Beds