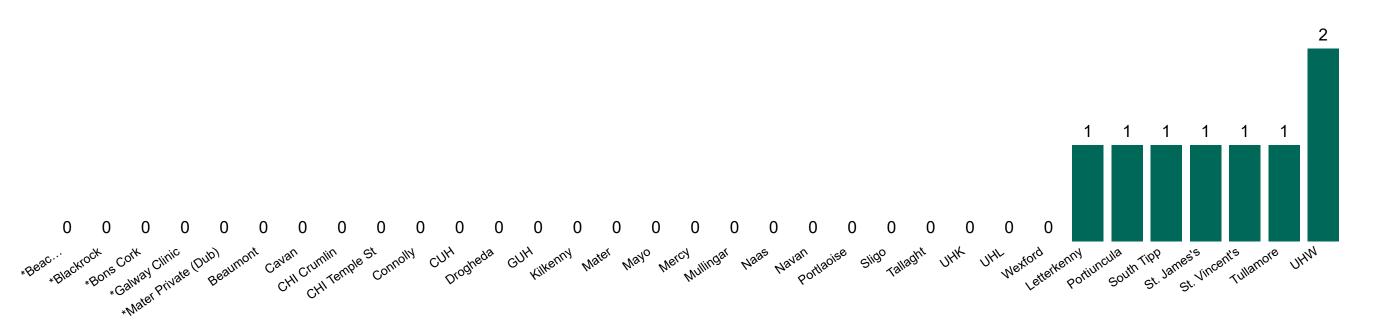

## **Suspected COVID-19 Cases in Critical Care Units**

Suspected COVID-19 Cases in Critical Care Units 17/10/2020