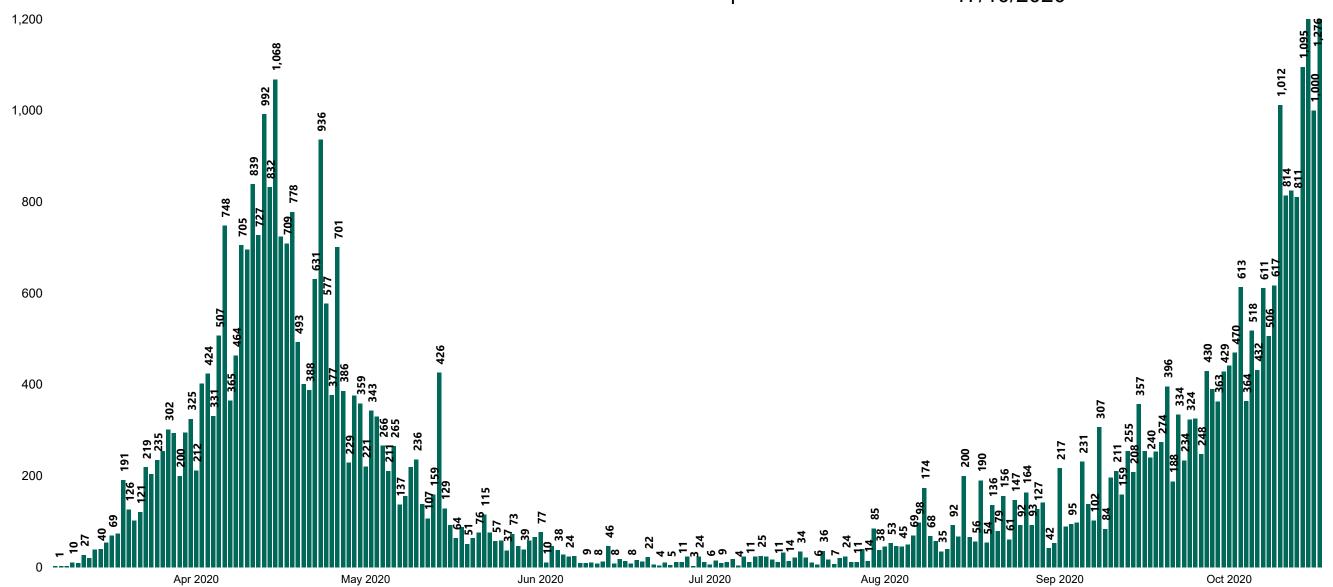

## New Confirmed COVID-19 Cases in the Republic of Ireland as at 17/10/2020

New COVID-19 Cases in the Republic of Ireland as of 17/10/2020