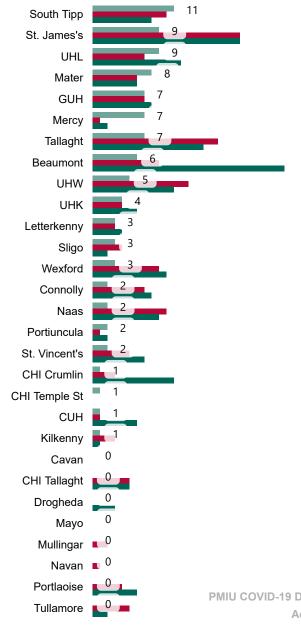

# Geographical Spread of COVID-19 Confirmed Cases and Suspected Cases across Acute Hospital Sites as at 17/10/2020 20:00

### **Confirmed COVID-19 Cases in Critical Care Units**

Confirmed COVID-19 Cases in Critical Care Units 17/10/2020