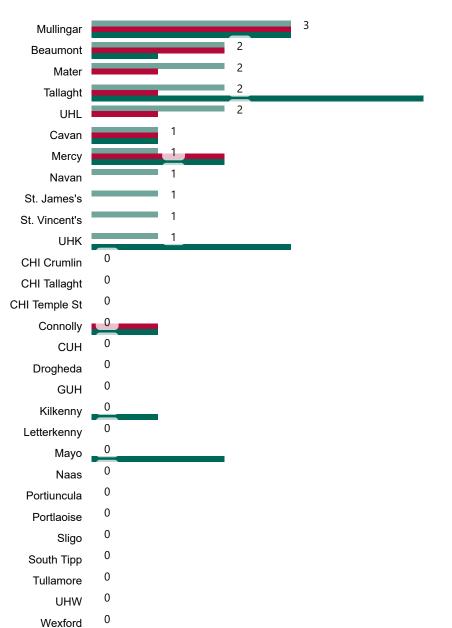

# Geographical Spread of COVID-19 Confirmed Cases and Suspected Cases across Acute Hospital Sites as at 17/10/2020 20:00

# Number of Suspected COVID-19 Swab Results Awaited Across 29 acute sites as at 17/10/2020

Number of COVID-19 Swab Results Awaited at 0800hrs, 1400hrs and 2000hrs