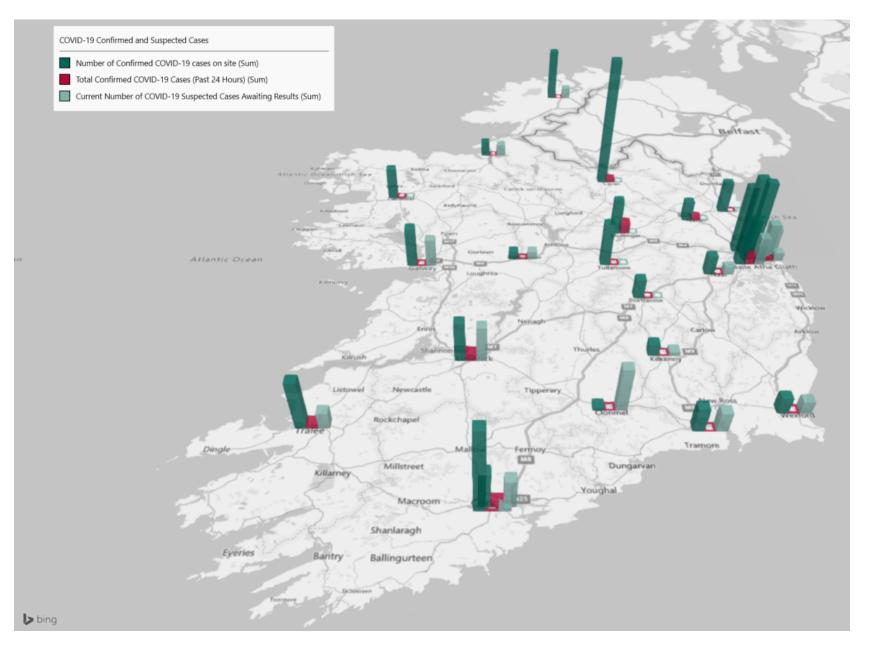

# Geographical Spread of COVID-19 Confirmed Cases and Suspected Cases across Acute Hospital Sites as at 17/10/2020 20:00