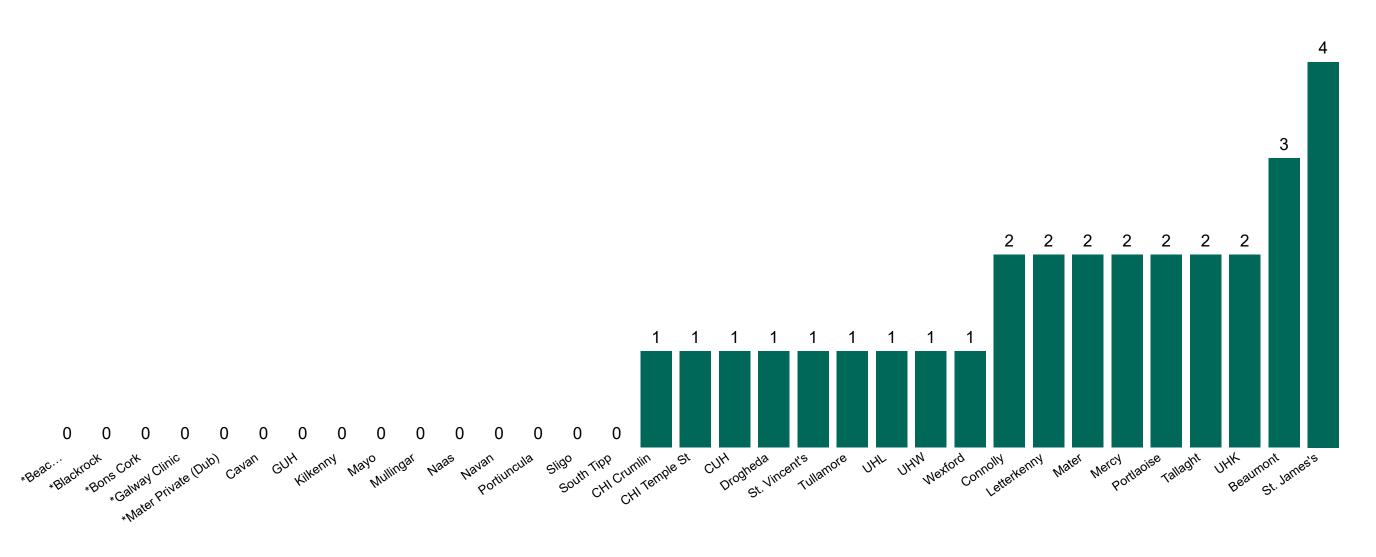

### **Confirmed COVID-19 Cases in Critical Care Units**

Confirmed COVID-19 Cases in Critical Care Units 17/10/2020