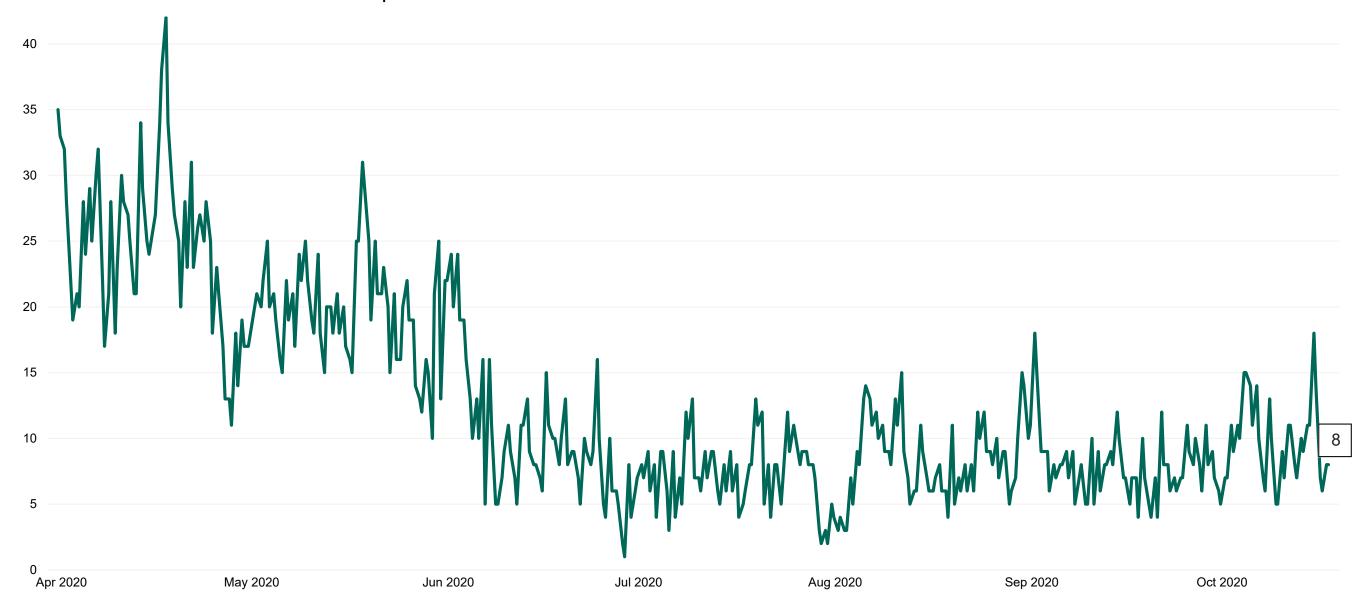

## **Suspected COVID-19 Cases in Critical Care Units**

Suspected COVID-19 Cases in Critical Care Units from 31/03/2020 to 17/10/2020