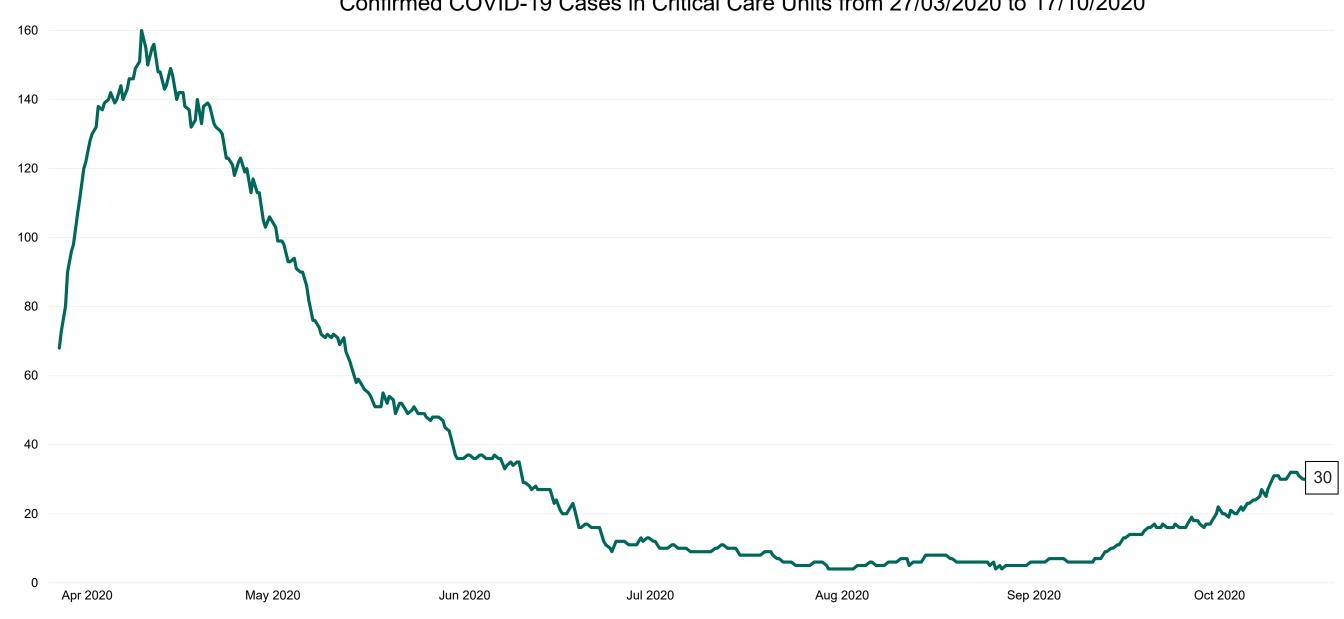

### **Confirmed COVID-19 Cases in Critical Care Units**

Confirmed COVID-19 Cases in Critical Care Units from 27/03/2020 to 17/10/2020