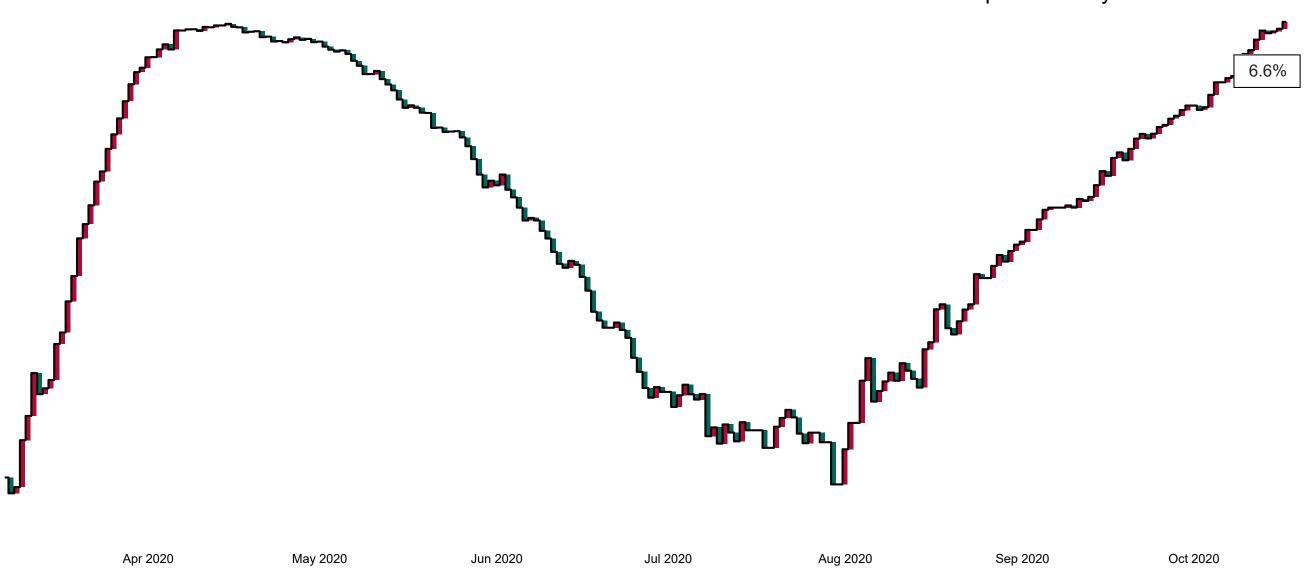

# Number of Confirmed COVID-19 Cases Admitted across 29 acute sites (including CHI)

Number of Confirmed COVID-19 Cases Admitted on Site at 0800hrs, 1400hrs and 2000hrs

## Percentage Variance at <u>8am</u> of Confirmed COVID-19 cases Admitted Across 29 sites compared to the previous day

% Variance at 8am of confirmed COVID-19 cases admitted across 29 sites to the previous day