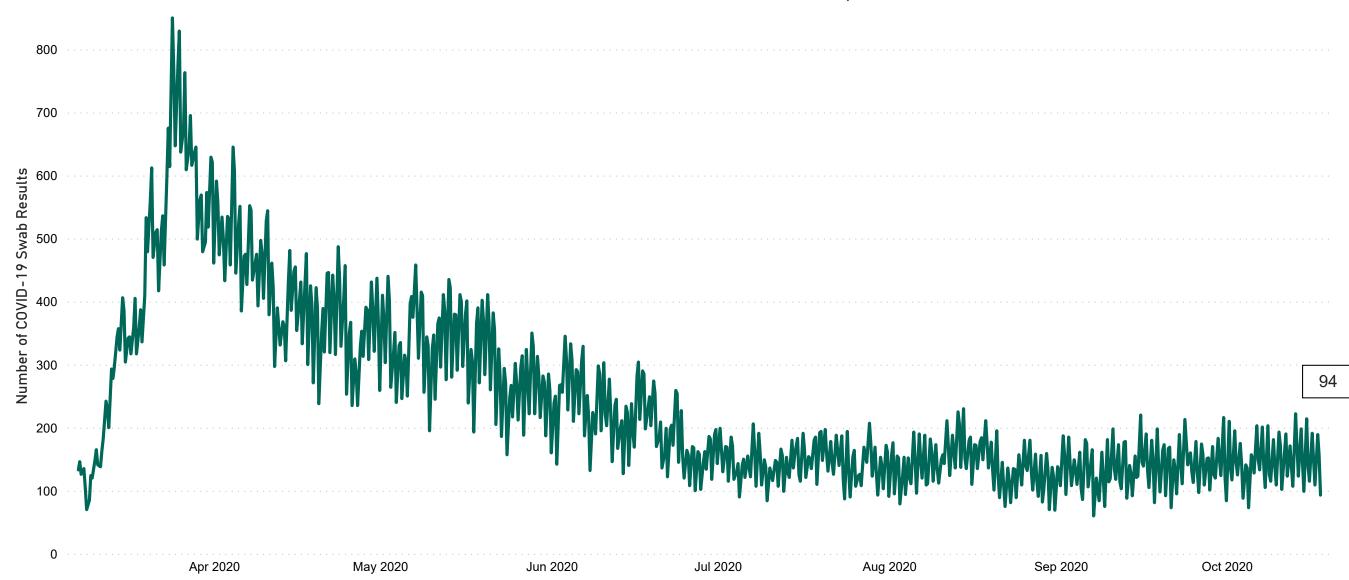

# Number of Suspected COVID-19 Swab Results Awaited Across 29 acute sites as at 17/10/2020

Number of COVID-19 Swab Results Awaited at 0800hrs, 1400hrs and 2000hrs

#### Current Number of COVID-19 Suspected Cases

| 8am | 2pm | 8pm |
|-----|-----|-----|
| 190 | 157 | 94  |

PMIU COVID-19 Daily Operations Update
Acute Hospitals | Page 5