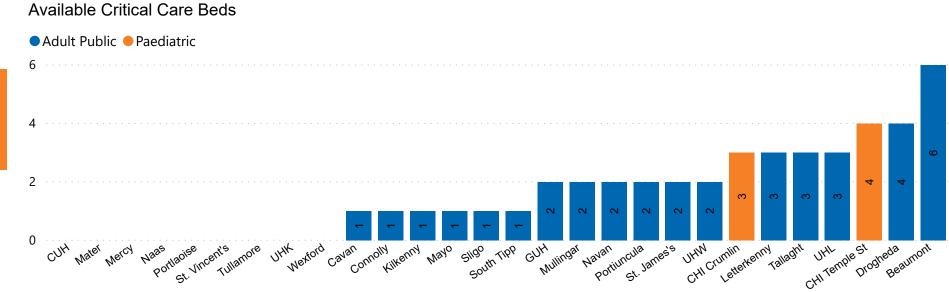

## **Number of Critical Beds Available on 17/10/2020**

Number of Available Critical Care Beds at 18:30

Adult Public Beds Paeds Beds 7

\*Due to the dynamic nature of reporting, available beds may differ depending on capacity and reserved status at individual sites for critical care beds. Furthermore, some of the available beds may be specialist beds, not available for admission of general ICU patients.