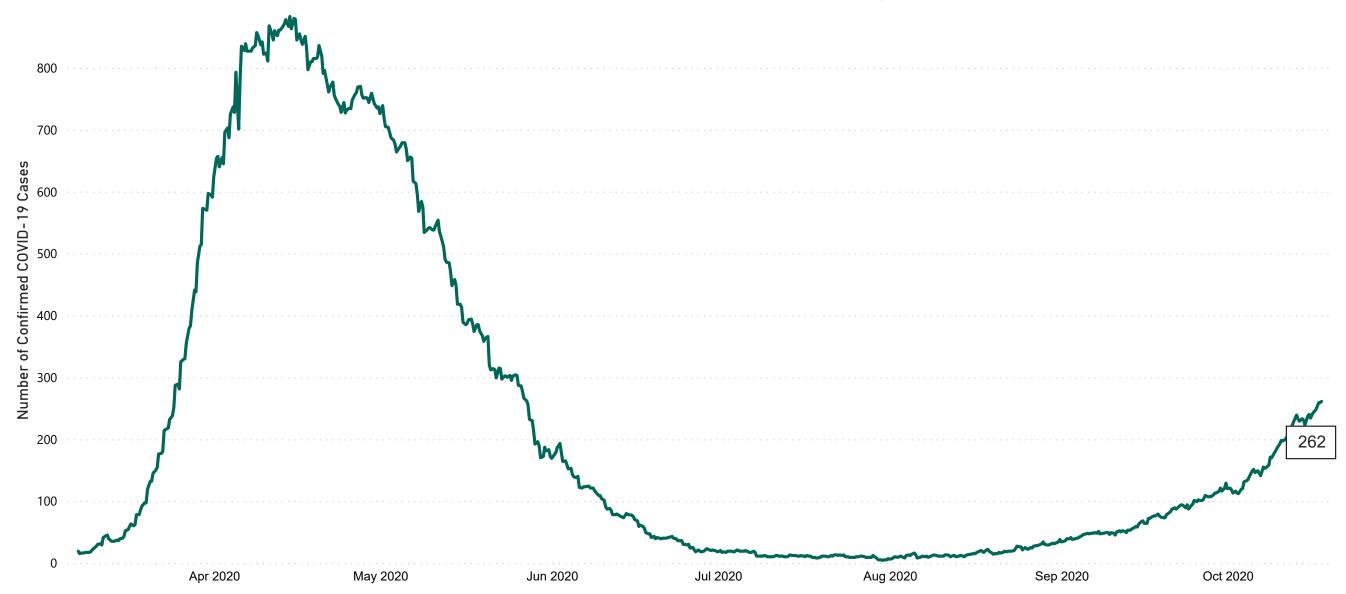

## Confirmed Cases of COVID-19 in the Republic of Ireland as at 17/10/2020

Confirmed Cases of COVID-19 in the Republic of Ireland as of 17/10/2020