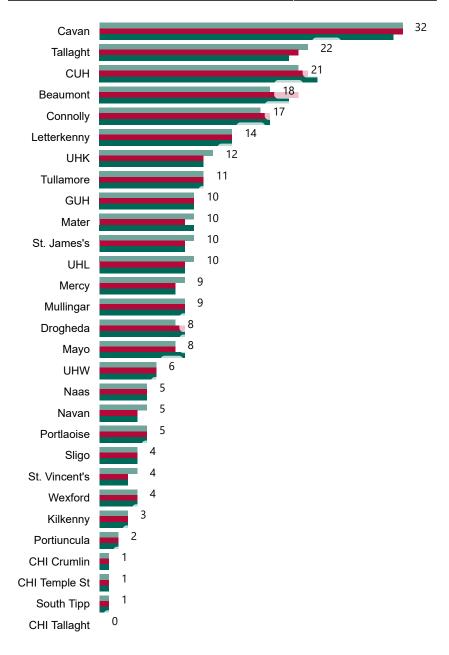

# Geographical Spread of COVID-19 Confirmed Cases and Suspected Cases across Acute Hospital Sites as at 17/10/2020 20:00

# Number of Confirmed COVID-19 Cases Admitted across 29 acute sites (including CHI)

Number of Confirmed COVID-19 Cases Admitted on Site at 0800hrs, 1400hrs and 2000hrs