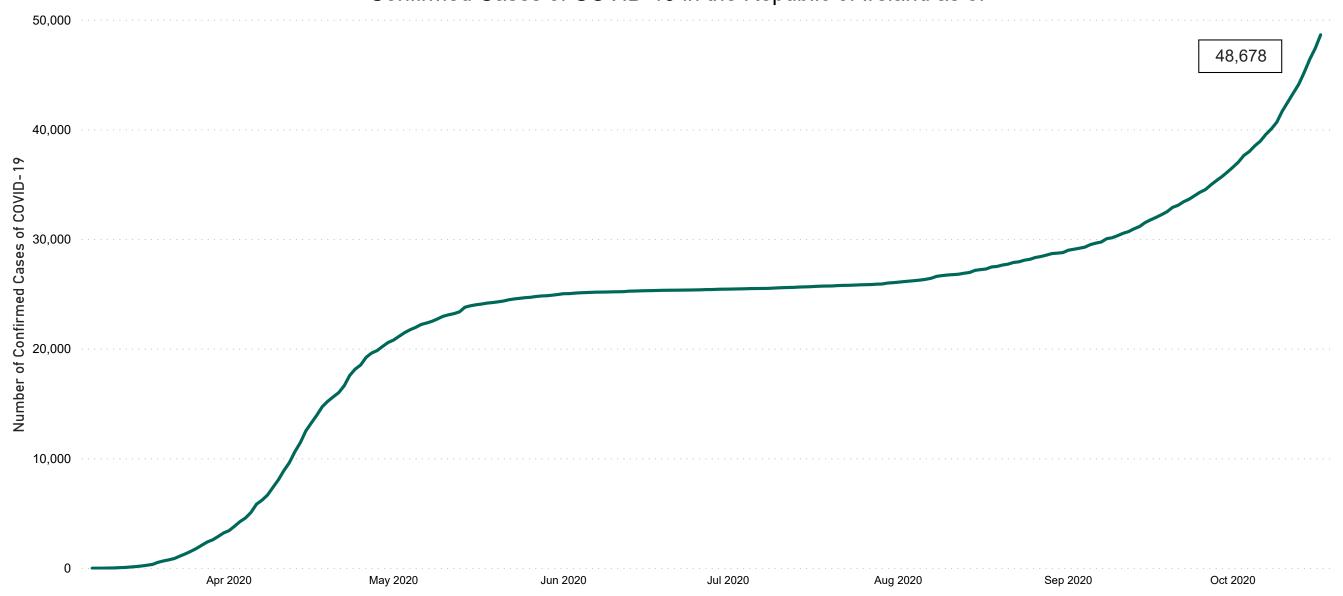

## Confirmed Cases of COVID-19 in the Republic of Ireland as at 17/10/2020

Confirmed Cases of COVID-19 in the Republic of Ireland as of 17/10/2020