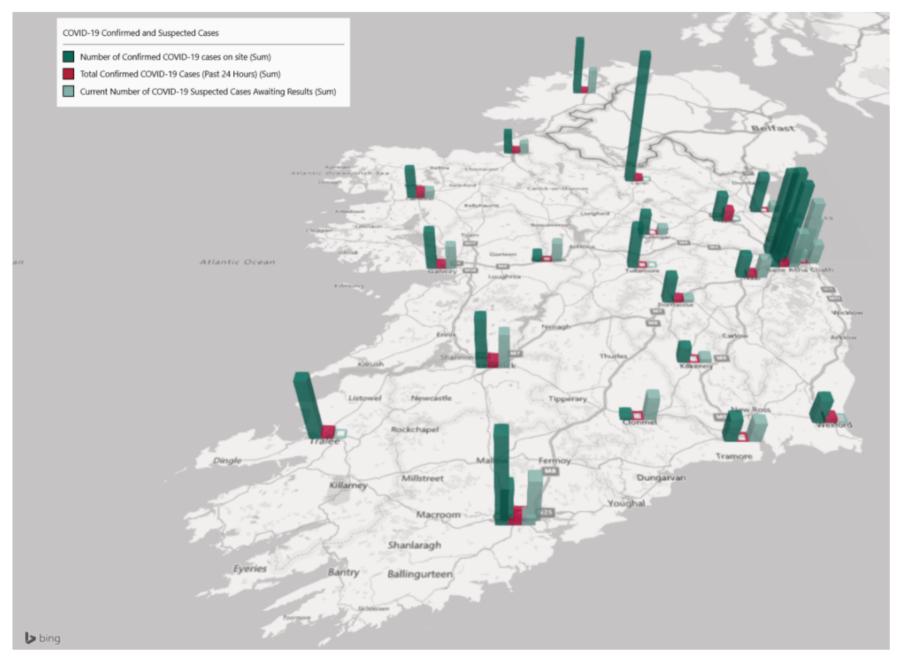

## Geographical Spread of COVID-19 Confirmed Cases and Suspected Cases across Acute Hospital Sites as at 18/10/2020 20:00