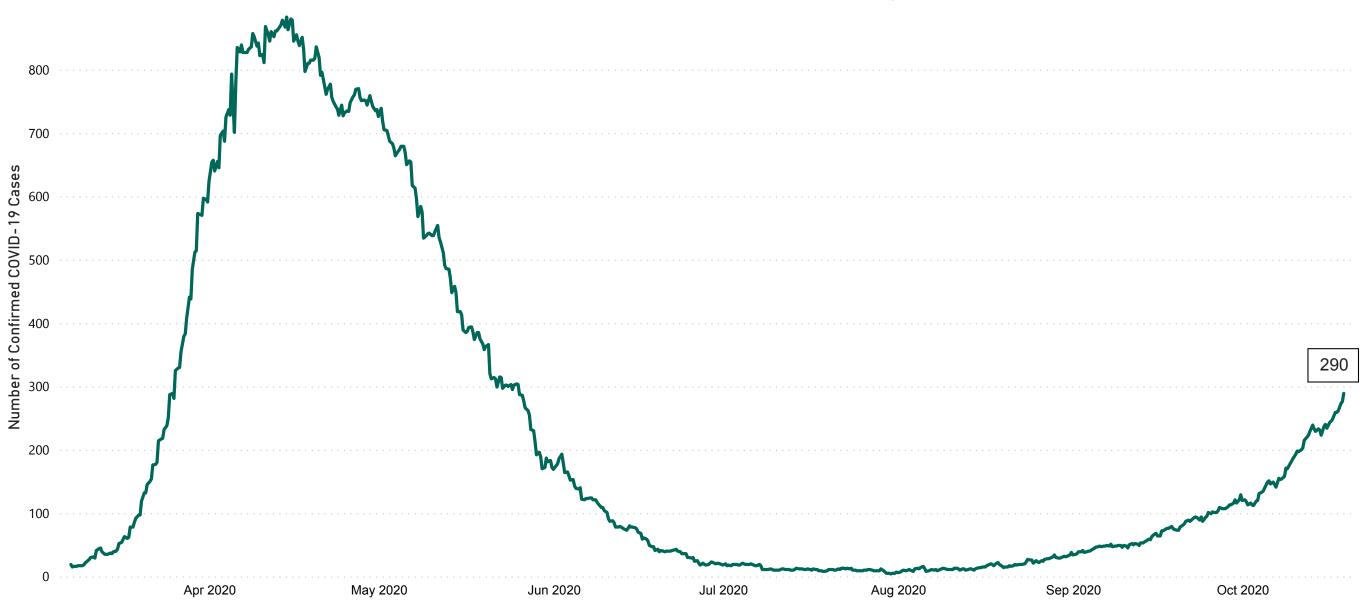

## Confirmed Cases of COVID-19 in the Republic of Ireland as at 18/10/2020

Confirmed Cases of COVID-19 in the Republic of Ireland as of 18/10/2020