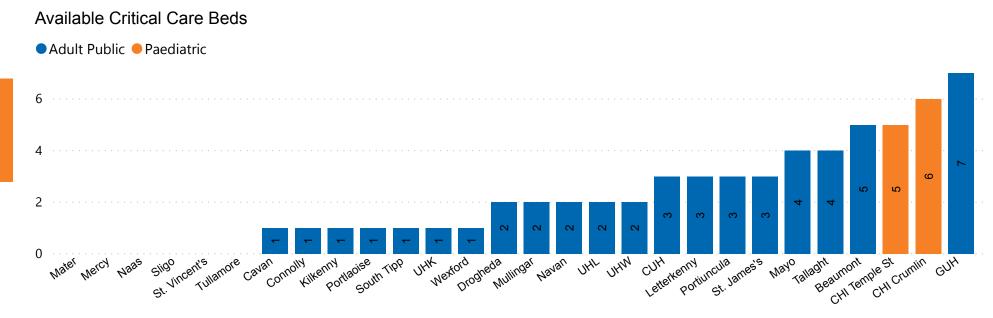

### **Number of Critical Beds Available on 18/10/2020**

Number of Available Critical Care Beds at 18:30

Paeds Beds

Adult Public Beds

49

\*Due to the dynamic nature of reporting, available beds may differ depending on capacity and reserved status at individual sites for critical care beds. Furthermore, some of the available beds may be specialist beds, not available for admission of general ICU patients.