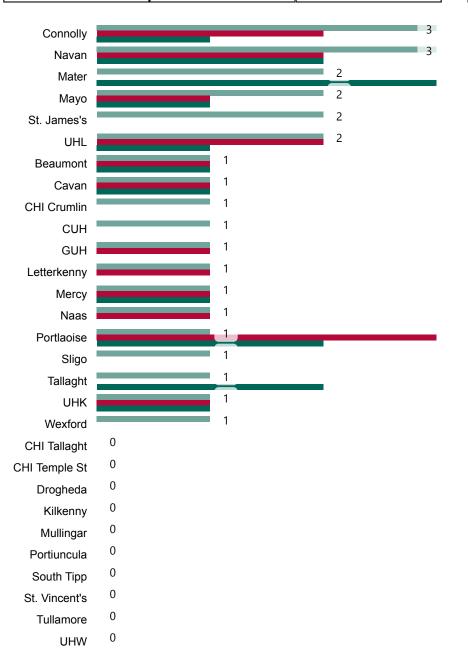

## Geographical Spread of COVID-19 Confirmed Cases and Suspected Cases across Acute Hospital Sites as at 18/10/2020 20:00

## Number of Suspected COVID-19 Swab Results Awaited Across 29 acute sites as at 18/10/2020

Number of COVID-19 Swab Results Awaited at 0800hrs, 1400hrs and 2000hrs