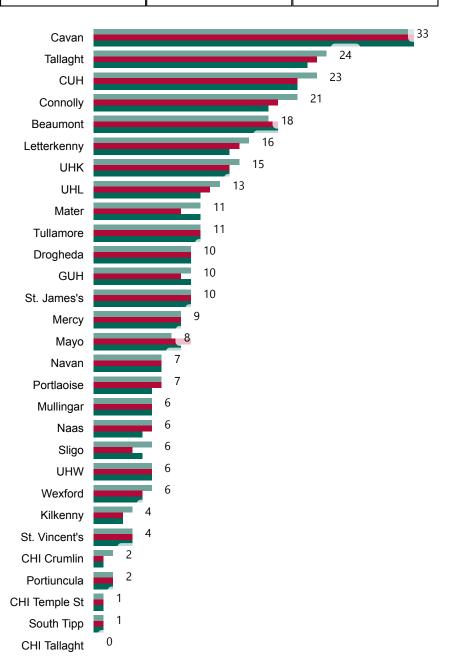

## Geographical Spread of COVID-19 Confirmed Cases and Suspected Cases across Acute Hospital Sites as at 18/10/2020 20:00

# Number of Confirmed COVID-19 Cases Admitted across 29 acute sites (including CHI)

Number of Confirmed COVID-19 Cases Admitted on Site at 0800hrs, 1400hrs and 2000hrs