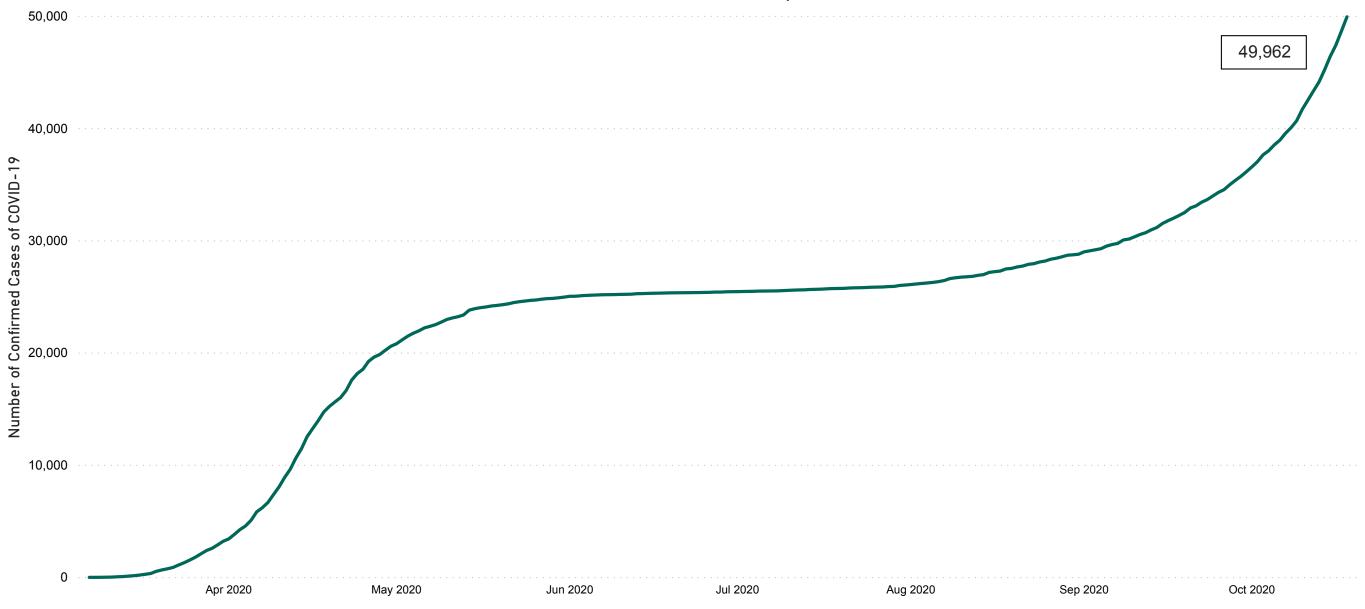

## Confirmed Cases of COVID-19 in the Republic of Ireland as at 18/10/2020

Confirmed Cases of COVID-19 in the Republic of Ireland as of 18/10/2020