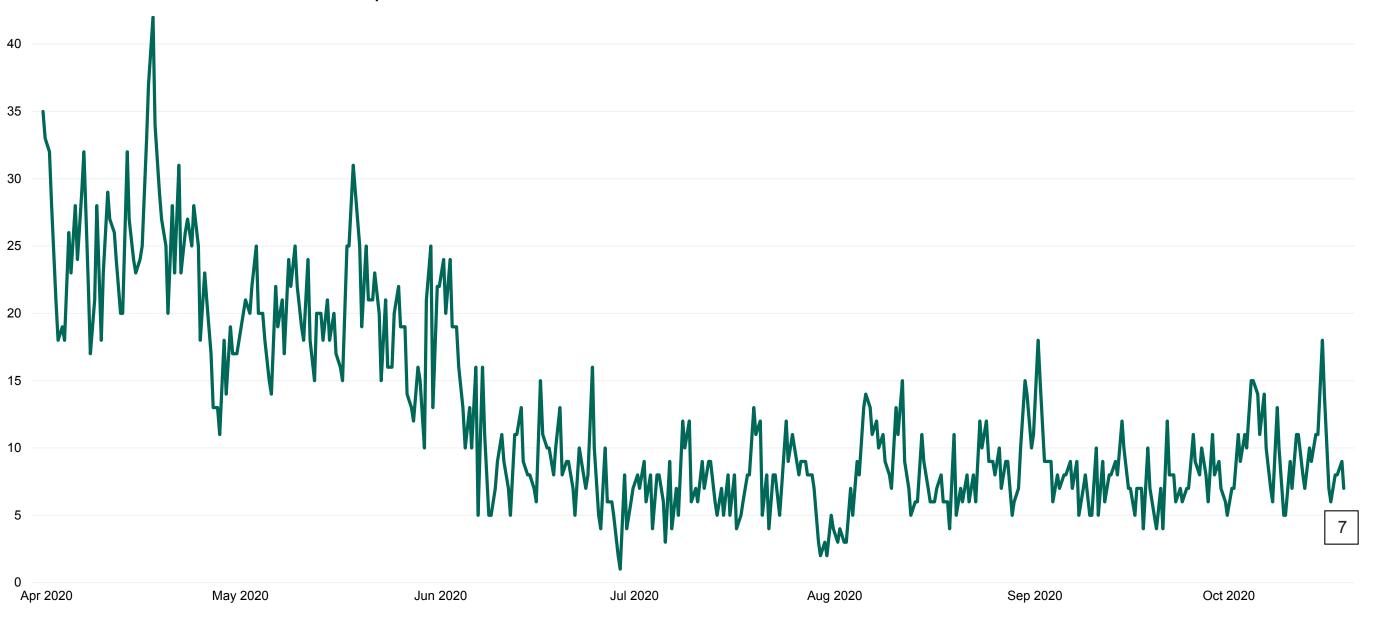

## **Suspected COVID-19 Cases in Critical Care Units**

Suspected COVID-19 Cases in Critical Care Units from 31/03/2020 to 18/10/2020