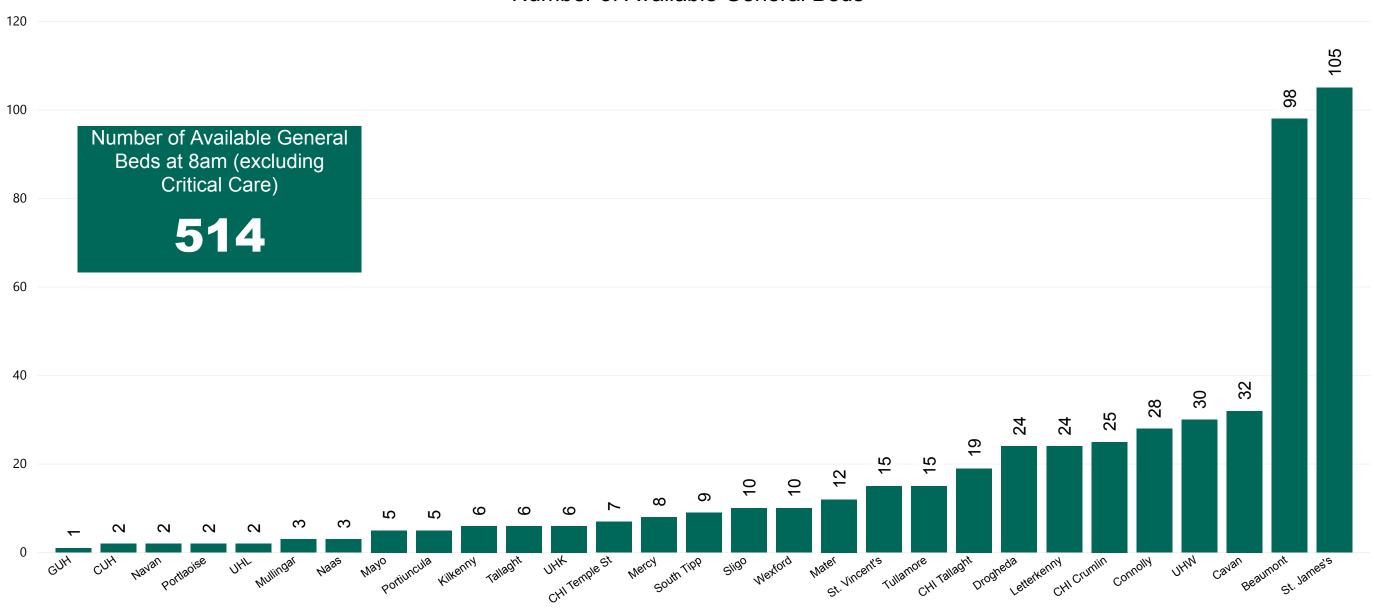

### Number of Available General Beds on 18/10/2020

#### Number of Available General Beds