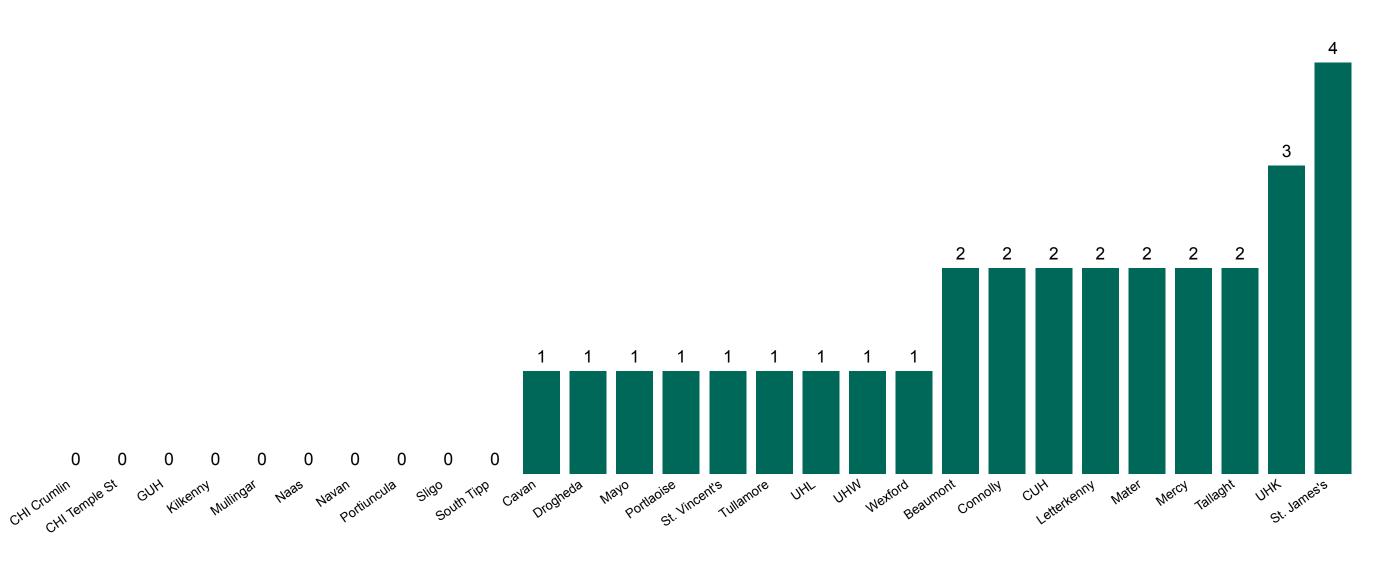

# Number of Confirmed COVID-19 Cases Admitted across 29 acute sites (including CHI)

Number of Confirmed COVID-19 Cases Admitted on Site at 0800hrs, 1400hrs and 2000hrs

## Percentage Variance at <u>8am</u> of Confirmed COVID-19 cases Admitted Across 29 sites compared to the previous day

% Variance at 8am of confirmed COVID-19 cases admitted across 29 sites to the previous day