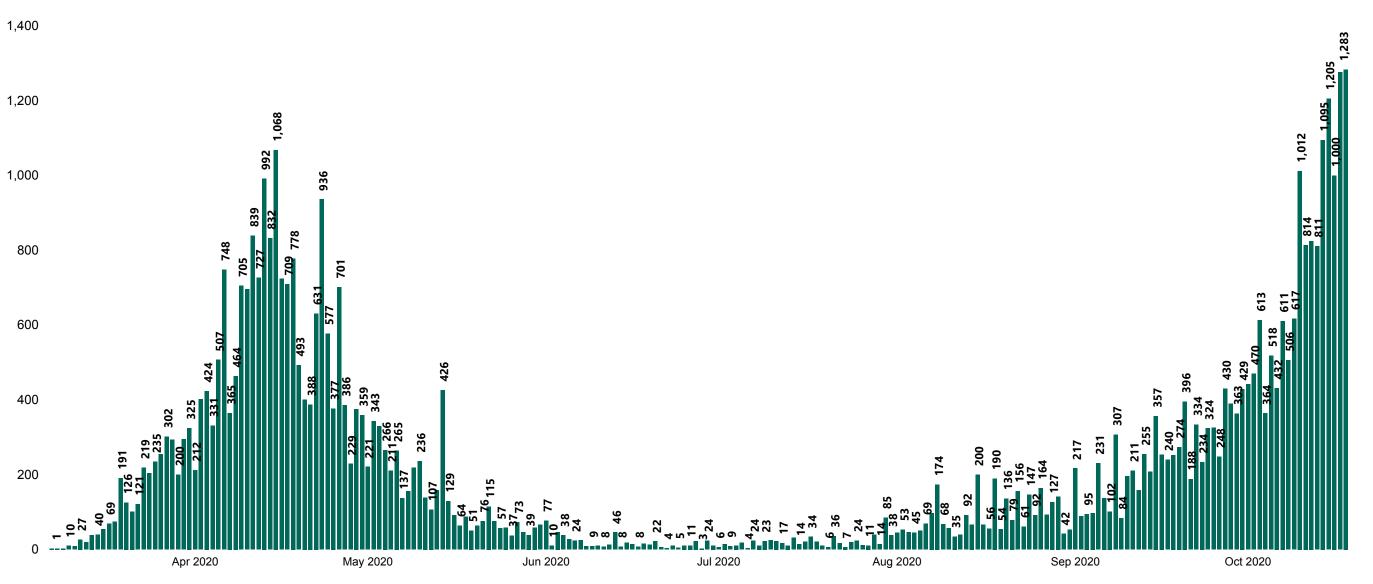

## New Confirmed COVID-19 Cases in the Republic of Ireland as at 18/10/2020

New COVID-19 Cases in the Republic of Ireland as of 18/10/2020