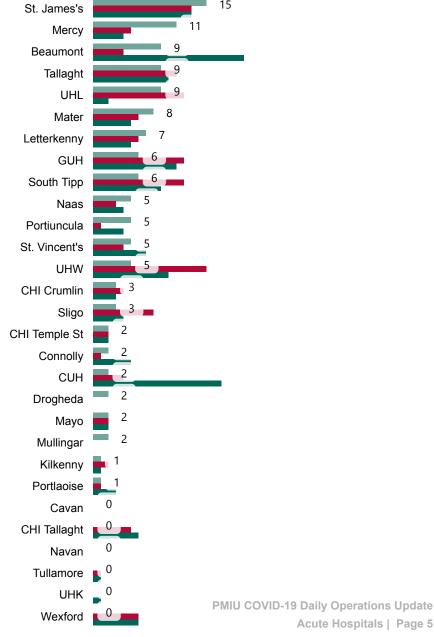

## Geographical Spread of COVID-19 Confirmed Cases and Suspected Cases across Acute Hospital Sites as at 18/10/2020 20:00

## **Suspected COVID-19 Cases in Critical Care Units**

Suspected COVID-19 Cases in Critical Care Units 18/10/2020