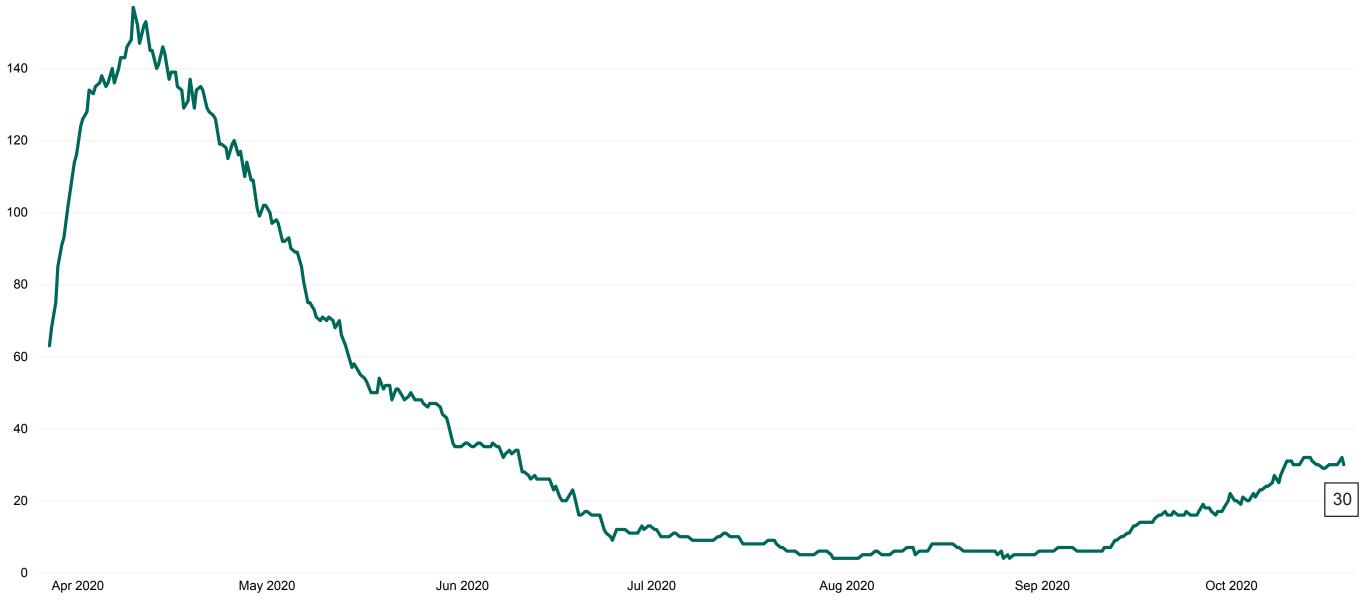

### **Confirmed COVID-19 Cases in Critical Care Units**

Confirmed COVID-19 Cases in Critical Care Units from 27/03/2020 to 18/10/2020