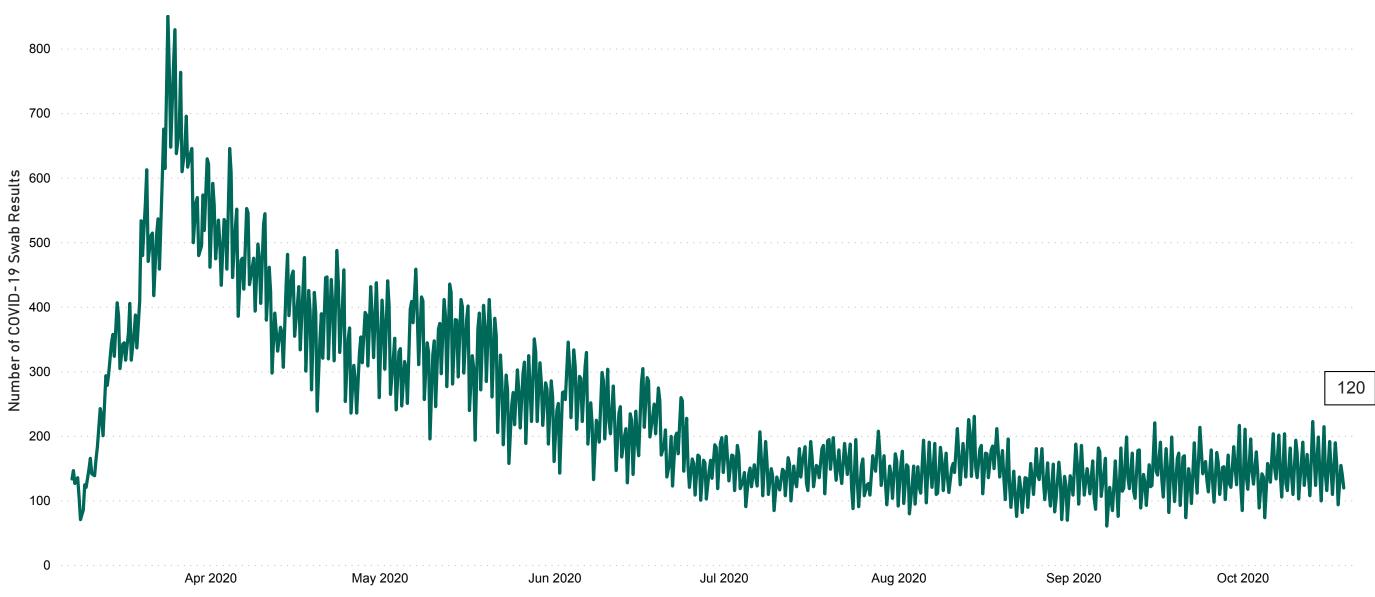

#### Current Number of COVID-19 Suspected Cases

| 8am | 2pm | 8pm |
|-----|-----|-----|
| 155 | 140 | 120 |

Acute Hospitals | Page 5

## Number of Suspected COVID-19 Swab Results Awaited Across 29 acute sites as at 18/10/2020

Number of COVID-19 Swab Results Awaited at 0800hrs, 1400hrs and 2000hrs