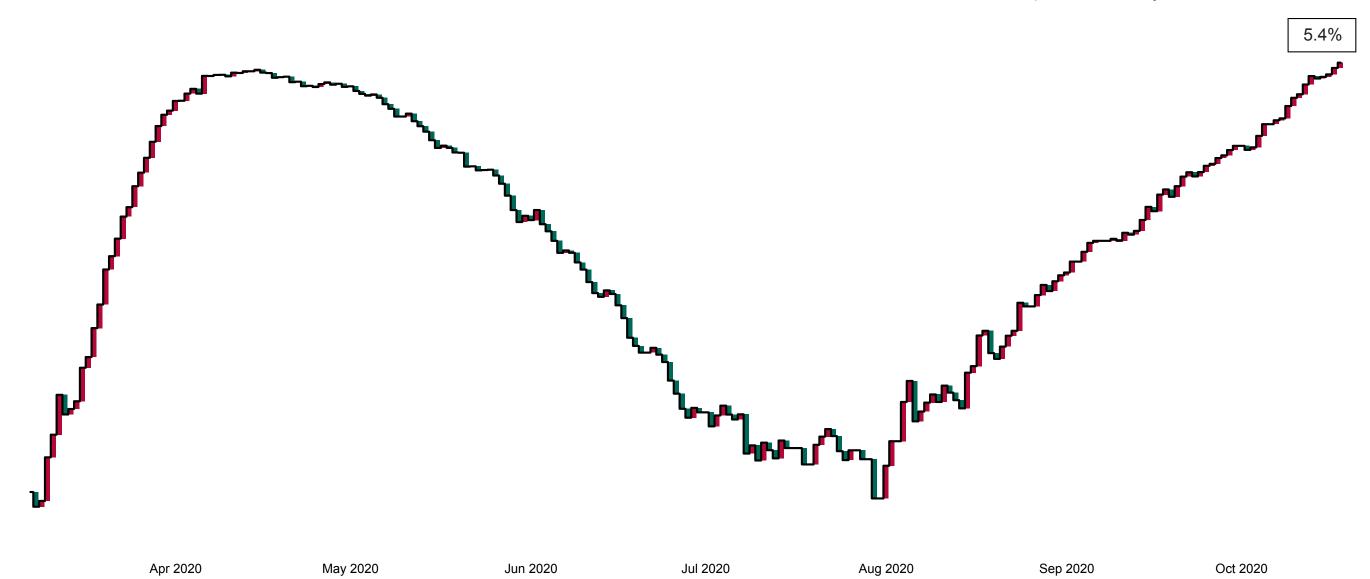

## Percentage Increase compared to the Previous Day as at 18/10/2020

% Increase in total confirmed cases compared to the previous day since 06 March
\* Baseline is 13 cases at 05-March-2020

2.64%

## Percentage Variance at <u>8am</u> of Confirmed COVID-19 cases Admitted Across 29 sites compared to the previous day

% Variance at 8am of confirmed COVID-19 cases admitted across 29 sites to the previous day