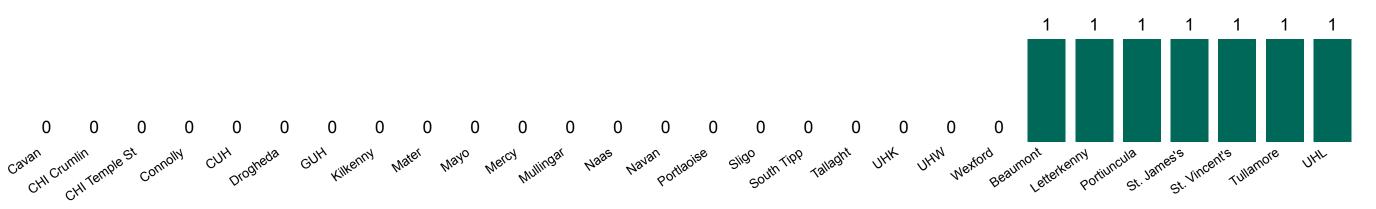

### **Confirmed COVID-19 Cases in Critical Care Units**

Confirmed COVID-19 Cases in Critical Care Units 18/10/2020