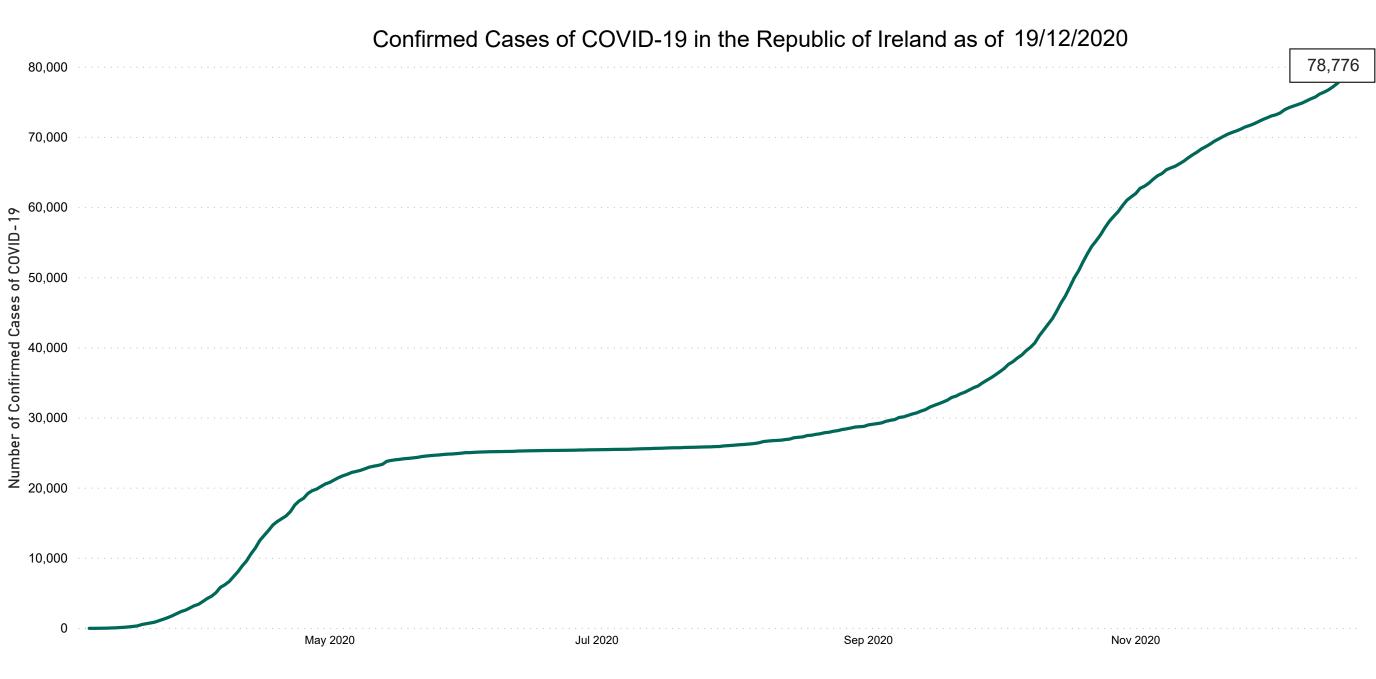

## **COVID-19 Daily Operations Update Acute Hospitals**

## Performance Management and Improvement Unit

2000hrs Saturday 19th December 2020



### New Confirmed COVID-19 Cases in the Republic of Ireland as at 19/12/2020

New COVID-19 Cases in the Republic of Ireland as of 19/12/2020



### Percentage Increase compared to the Previous Day as at 19/12/2020

% Increase in total confirmed cases compared to the previous day since 06 March
\* Baseline is 13 cases at 05-March-2020





May 2020 Sep 2020 Nov 2020

## Confirmed Cases of COVID-19 in the Republic of Ireland as at 19/12/2020



## Geographical Spread of COVID-19 Confirmed Cases and Suspected Cases across Acute Hospital Sites as at 19/12/2020 20:00



#### **Total Confirmed COVID-19 Cases**

| 8am | 2pm | 8pm |
|-----|-----|-----|
| 206 | 207 | 212 |



#### Total Confirmed COVID-19 Cases (Past 24 Hours)

| 8am       | 2pm | 8pm |
|-----------|-----|-----|
| <b>13</b> | 12  | 20  |



#### Current Number of COVID-19 Suspected Cases

| 8am | 2pm | 8pm |
|-----|-----|-----|
| 180 | 182 | 114 |



# Number of Confirmed COVID-19 Cases Admitted across 29 acute sites (including CHI)

Number of Confirmed COVID-19 Cases Admitted on Site at 0800hrs, 1400hrs and 2000hrs



# Percentage Variance at <u>8am</u> of Confirmed COVID-19 cases Admitted Across 29 sites compared to the previous day

% Variance at 8am of confirmed C