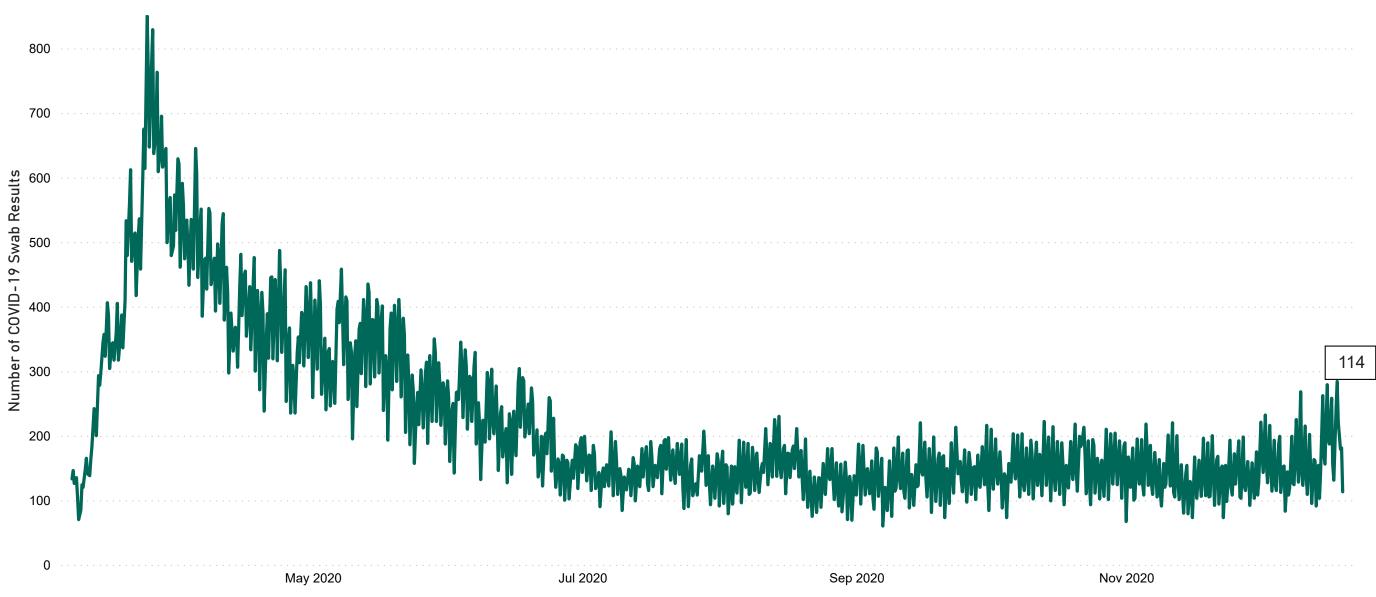

# Number of Suspected COVID-19 Swab Results Awaited Across 29 acute sites as at 19/12/2020

Number of COVID-19 Swab Results Awaited at 0800hrs, 1400hrs and 2000hrs