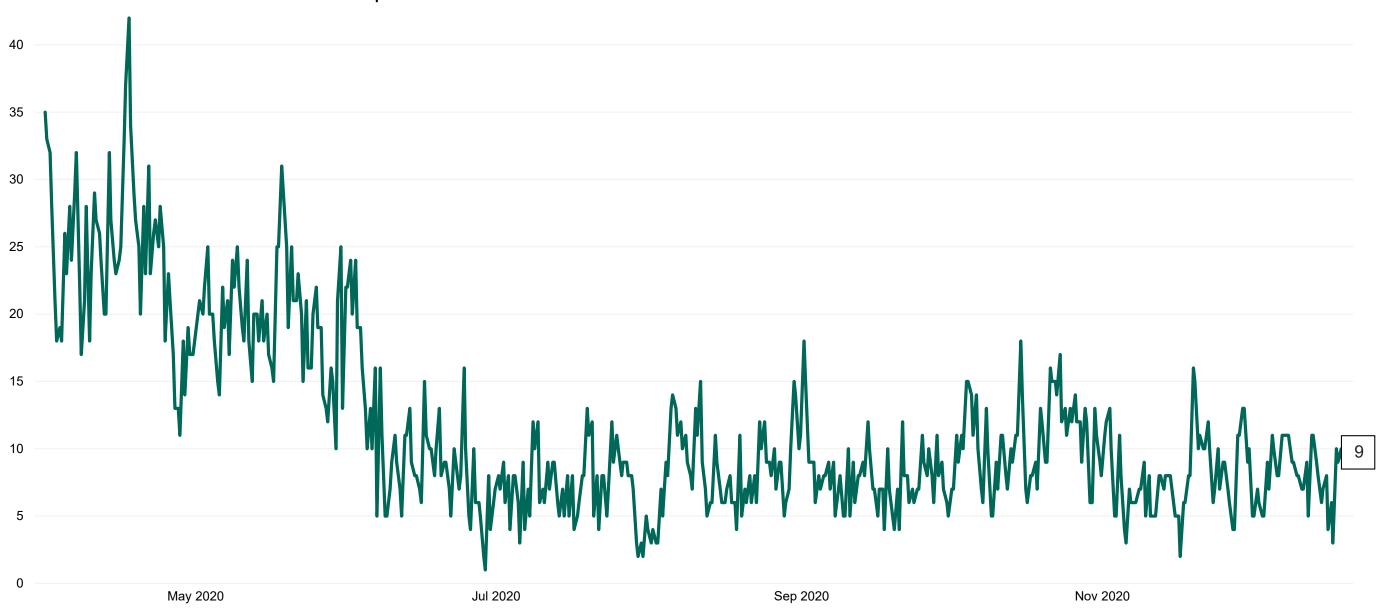

### **Suspected COVID-19 Cases in Critical Care Units**

Suspected COVID-19 Cases in Critical Care Units from 31/03/2020 to 19/12/2020