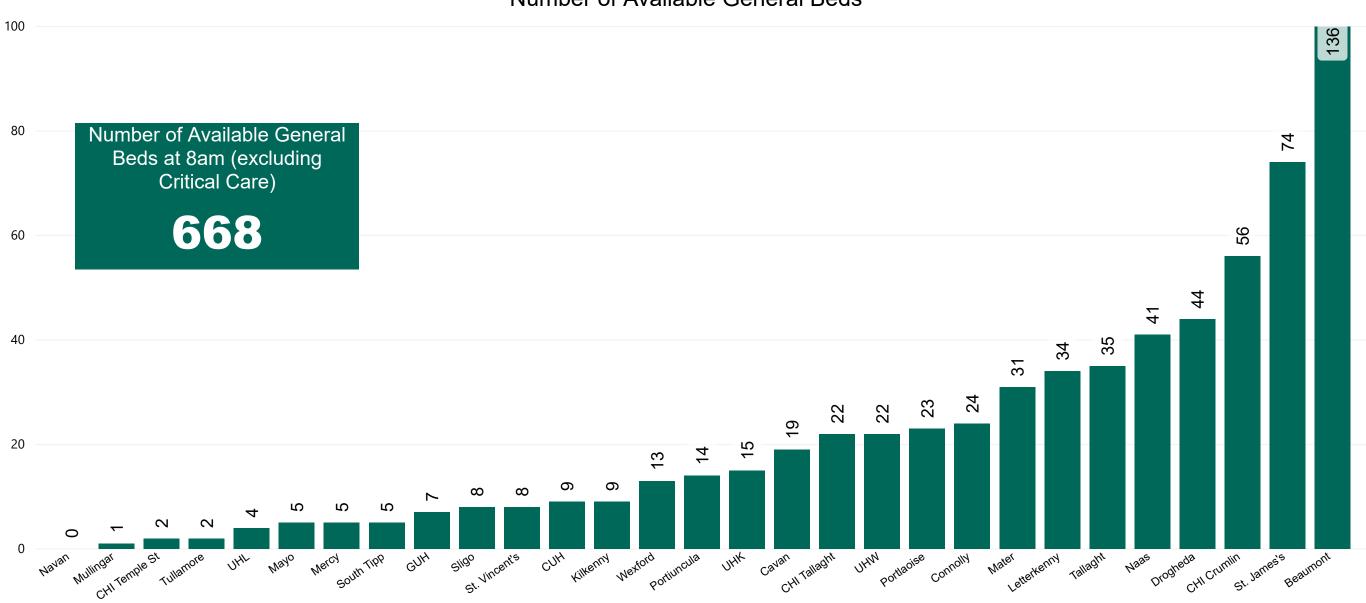

#### Number of Available General Beds on 19/12/2020

#### Number of Available General Beds