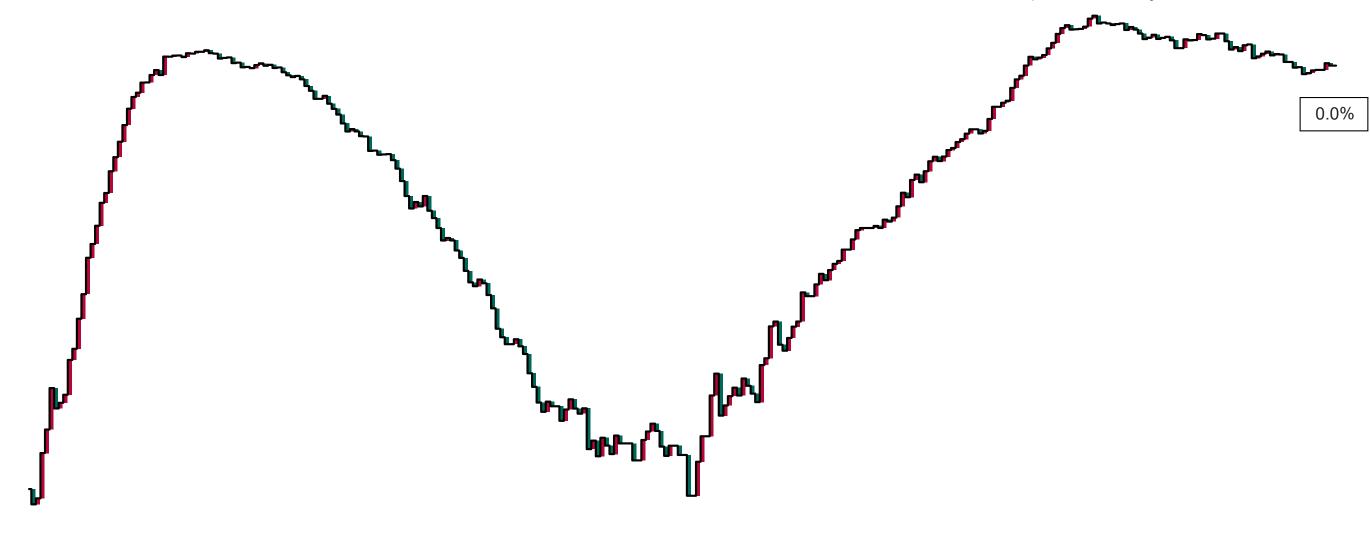

### Percentage Increase compared to the Previous Day as at 19/12/2020

% Increase in total confirmed cases compared to the previous day since 06 March
\* Baseline is 13 cases at 05-March-2020

May 2020 Sep 2020 Nov 2020

May 2020 Jul 2020 Sep 2020 Nov 2020