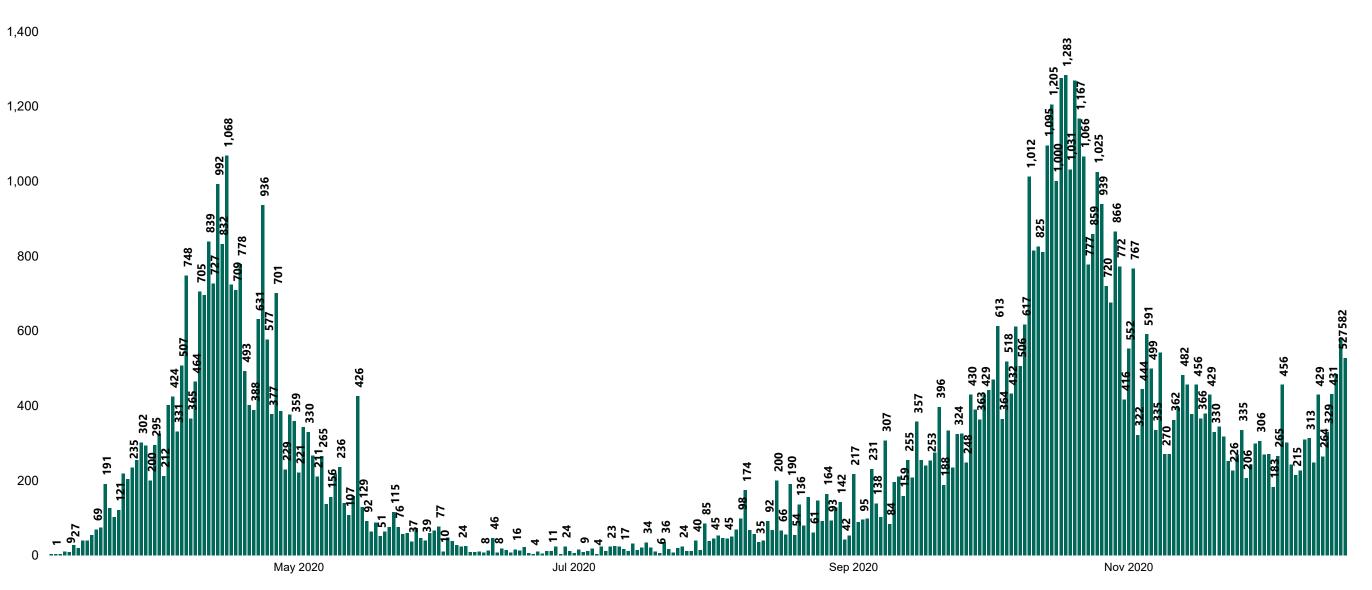

### New Confirmed COVID-19 Cases in the Republic of Ireland as at 19/12/2020

New COVID-19 Cases in the Republic of Ireland as of 19/12/2020