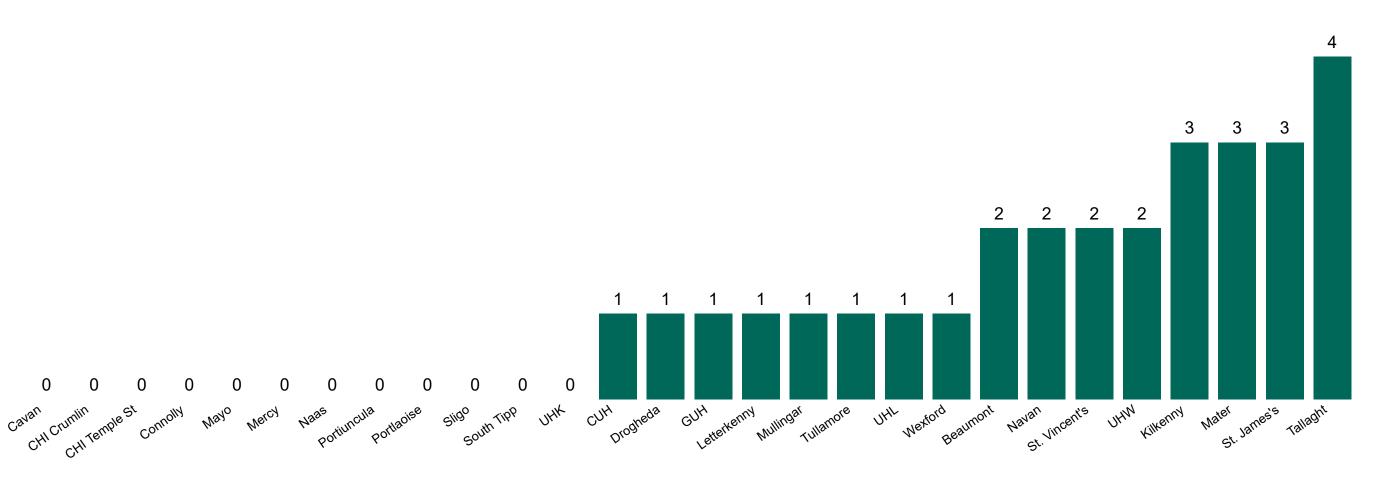

#### **Confirmed COVID-19 Cases in Critical Care Units**

Confirmed COVID-19 Cases in Critical Care Units 19/12/2020