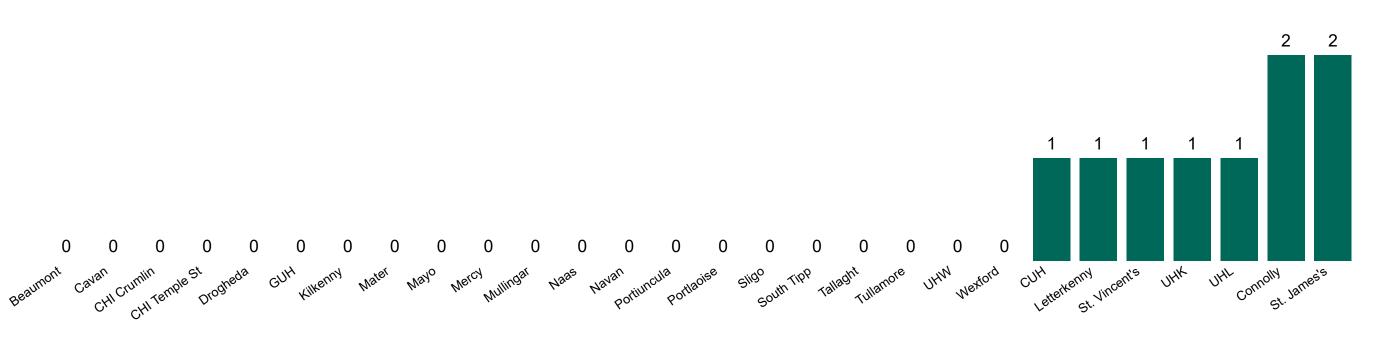

### **Suspected COVID-19 Cases in Critical Care Units**

Suspected COVID-19 Cases in Critical Care Units 19/12/2020