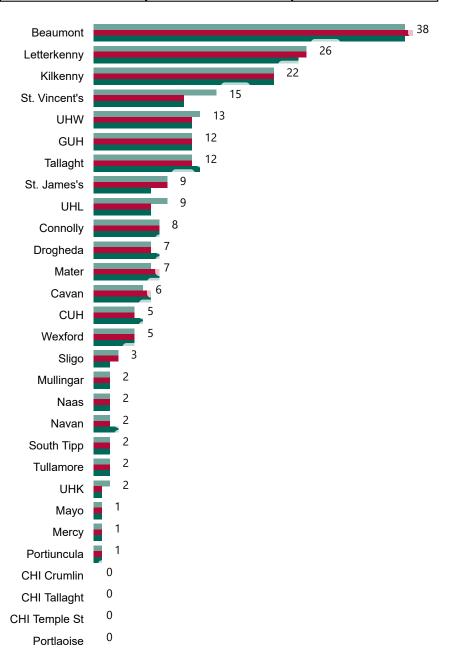

# Number of Confirmed COVID-19 Cases Admitted across 29 acute sites (including CHI)

Number of Confirmed COVID-19 Cases Admitted on Site at 0800hrs, 1400hrs and 2000hrs