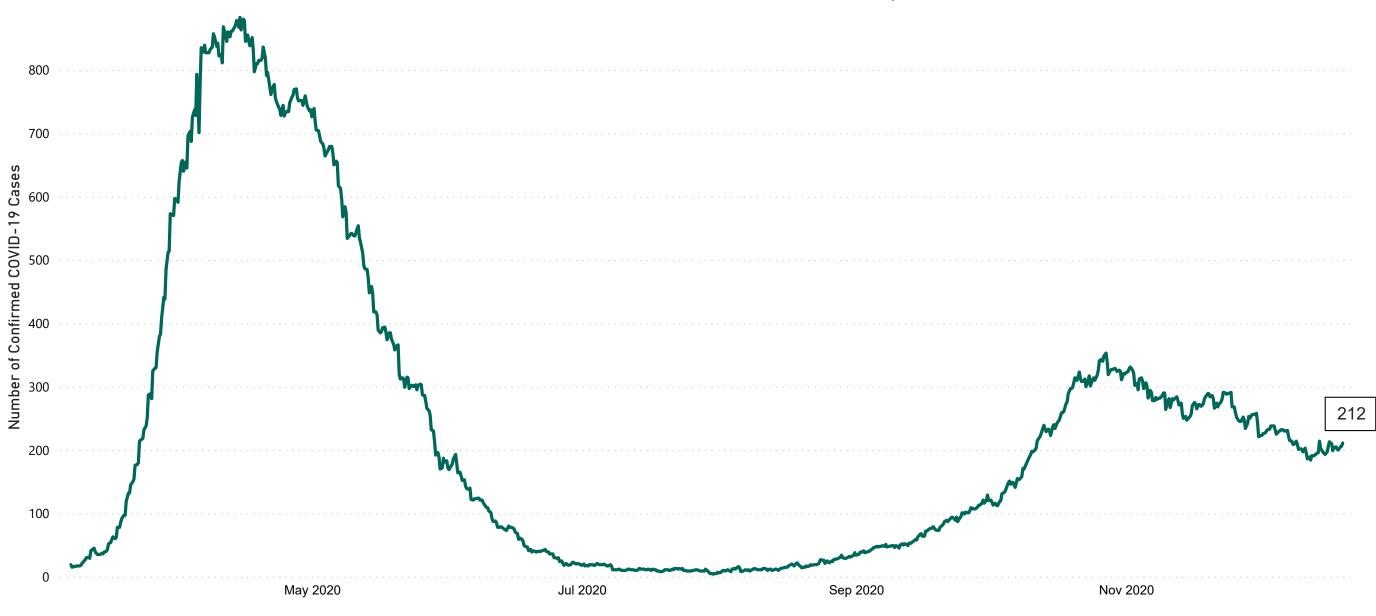

ch
\* Baseline is 13 cases at 05-March-2020





May 2020 Sep 2020 Nov 2020

## Confirmed Cases of COVID-19 in the Republic of Ireland as at 19/12/2020



## Geographical Spread of COVID-19 Confirmed Cases and Suspected Cases across Acute Hospital Sites as at 19/12/2020 20:00



#### **Total Confirmed COVID-19 Cases**

| 8am | 2pm | 8pm |
|-----|-----|-----|
| 206 | 207 | 212 |



#### Total Confirmed COVID-19 Cases (Past 24 Hours)

| 8am       | 2pm | 8pm |
|-----------|-----|-----|
| <b>13</b> | 12  | 20  |



#### Current Number of COVID-19 Suspected Cases

| 8am | 2pm | 8pm |
|-----|-----|-----|
| 180 | 182 | 114 |



# Number of Confirmed COVID-19 Cases Admitted across 29 acute sites (including CHI)

Number of Confirmed COVID-19 Cases Admitted on Site at 0800hrs, 1400hrs and 2000hrs



# Percentage Variance at <u>8am</u> of Confirmed COVID-19 cases Admitted Across 29 sites compared to the previous day

% Variance at 8am of confirmed COVID-19 cases admitted across 29 sites to the previous day



May 2020 Jul 2020 Sep 2020 Nov 2020

# Number of Suspected COVID-19 Swab Results Awaited Across 29 acute sites as at 19/12/2020

Number of COVID-19 Swab Results Awaited at 0800hrs, 1400hrs and 2000hrs



#### Number of Available General Beds on 19/12/2020

#### Number of Available General Beds



#### **Number of Critical Beds Available on 19/12/2020**

Number of Available Critical Care Beds at 18:30

Adult Public Beds Paeds Beds

27

0

\*Due to the dynamic nature of reporting, available beds may differ depending on capacity and reserved status at individual sites for critical