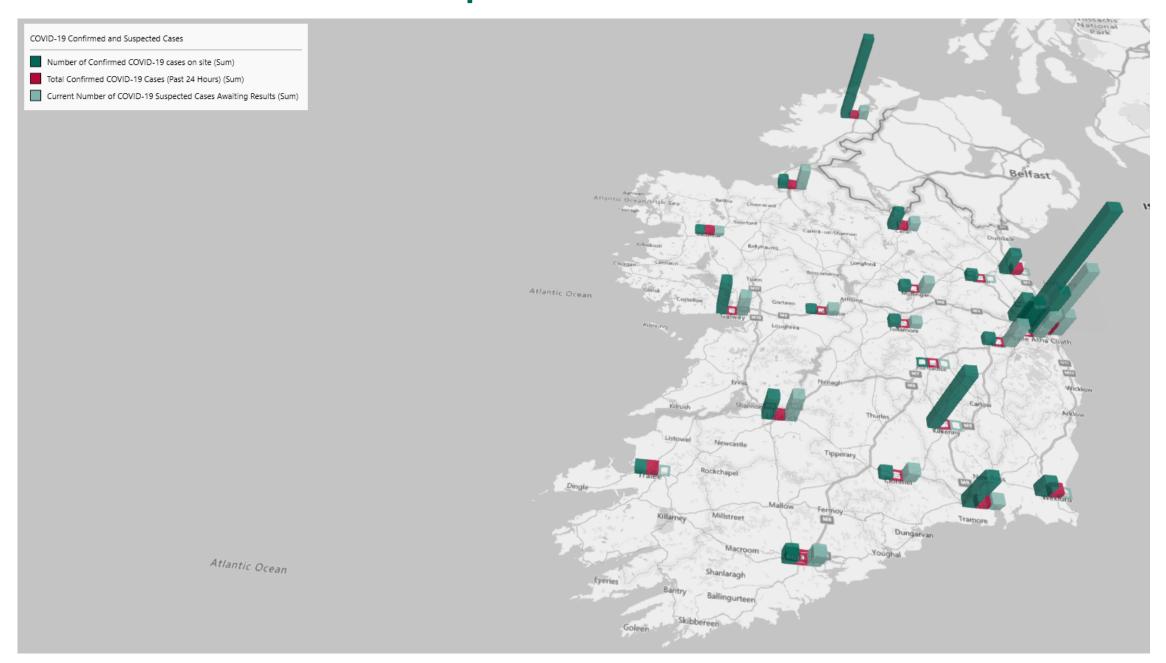

## Geographical Spread of COVID-19 Confirmed Cases and Suspected Cases across Acute Hospital Sites as at 19/12/2020 20:00