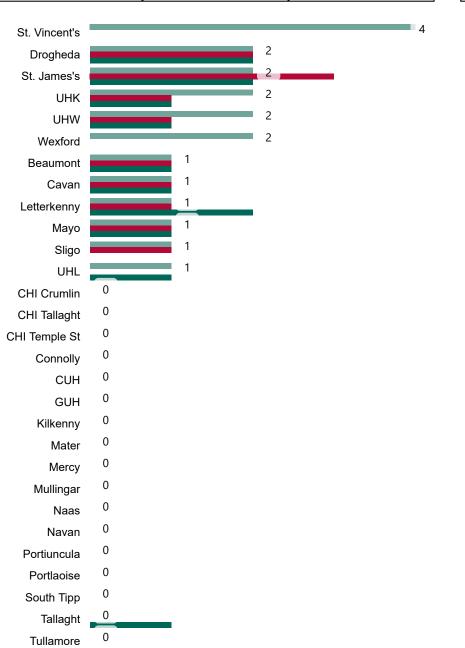

### **Suspected COVID-19 Cases in Critical Care Units**

Suspected COVID-19 Cases in Critical Care Units 19/12/2020