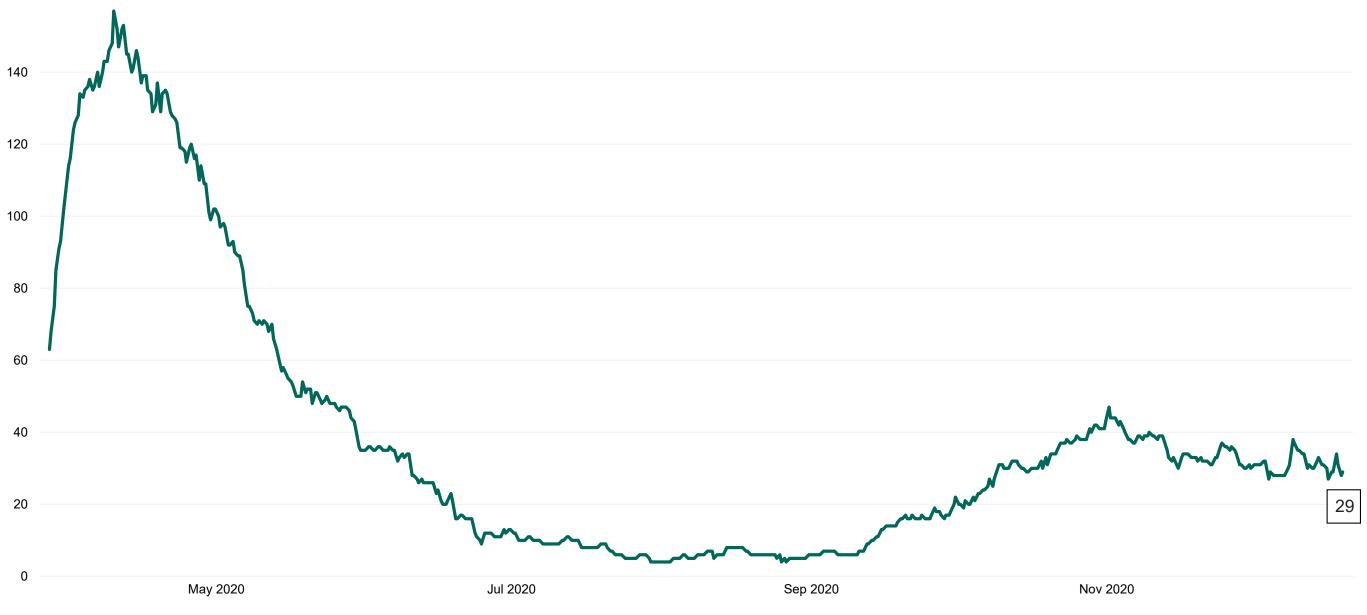

#### **Confirmed COVID-19 Cases in Critical Care Units**

Confirmed COVID-19 Cases in Critical Care Units from 27/03/2020 to 19/12/2020