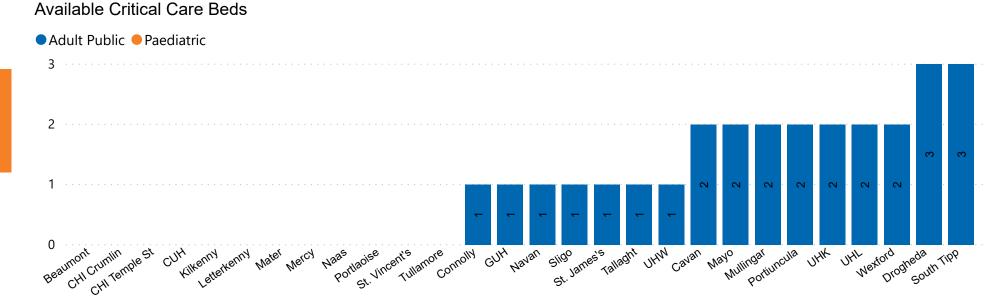

#### **Number of Critical Beds Available on 19/12/2020**

Number of Available Critical Care Beds at 18:30

Adult Public Beds Paeds Beds

27

0

\*Due to the dynamic nature of reporting, available beds may differ depending on capacity and reserved status at individual sites for critical care beds. Furthermore, some of the available beds may be specialist beds, not available for admission of general ICU patients.