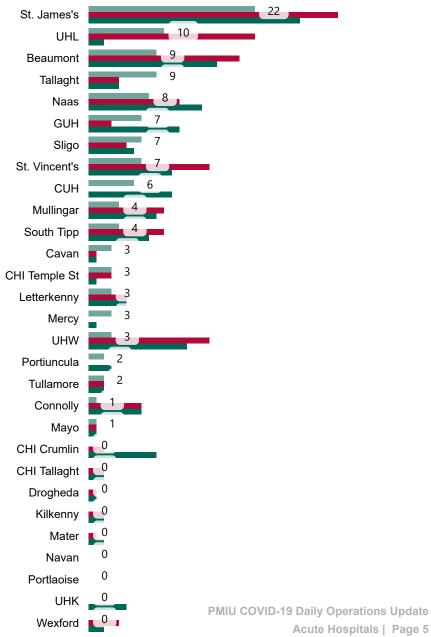

#### **Confirmed COVID-19 Cases in Critical Care Units**

Confirmed COVID-19 Cases in Critical Care Units 19/12/2020