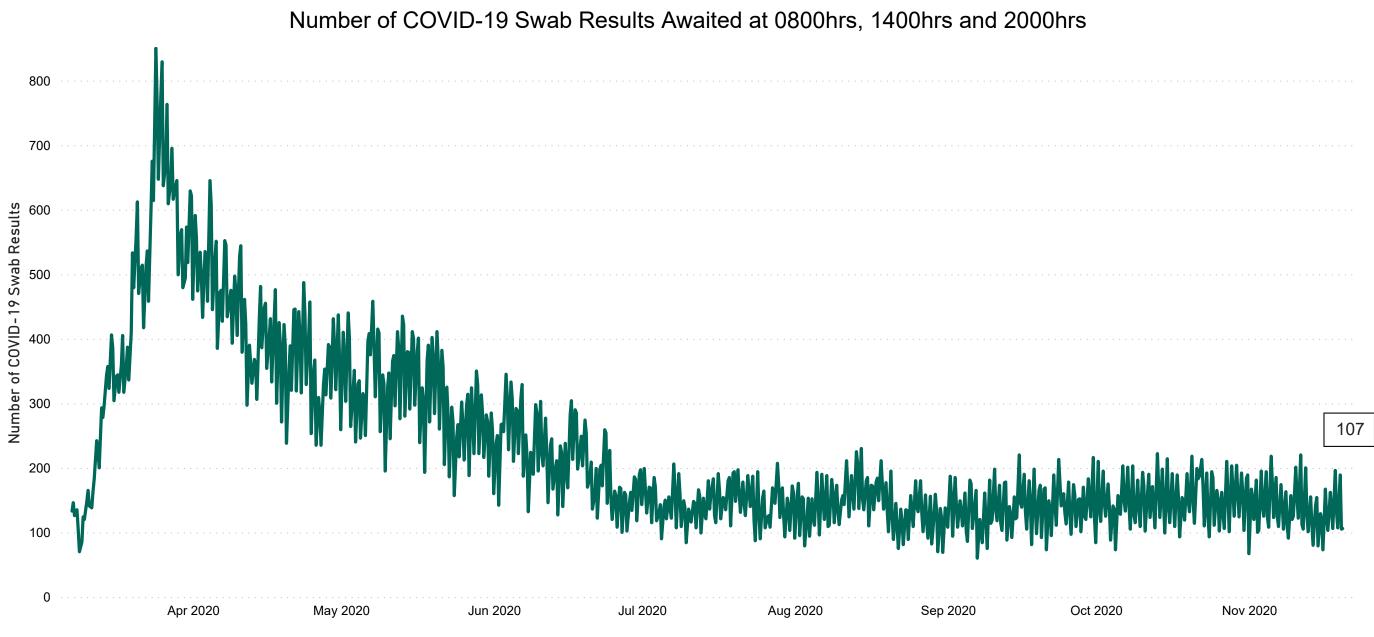

# Number of Suspected COVID-19 Swab Results Awaited Across 29 acute sites as at 19/11/2020

Source: SBAR Portal

PMIU COVID-19 Daily Operations Update Acute Hospitals | Page 8