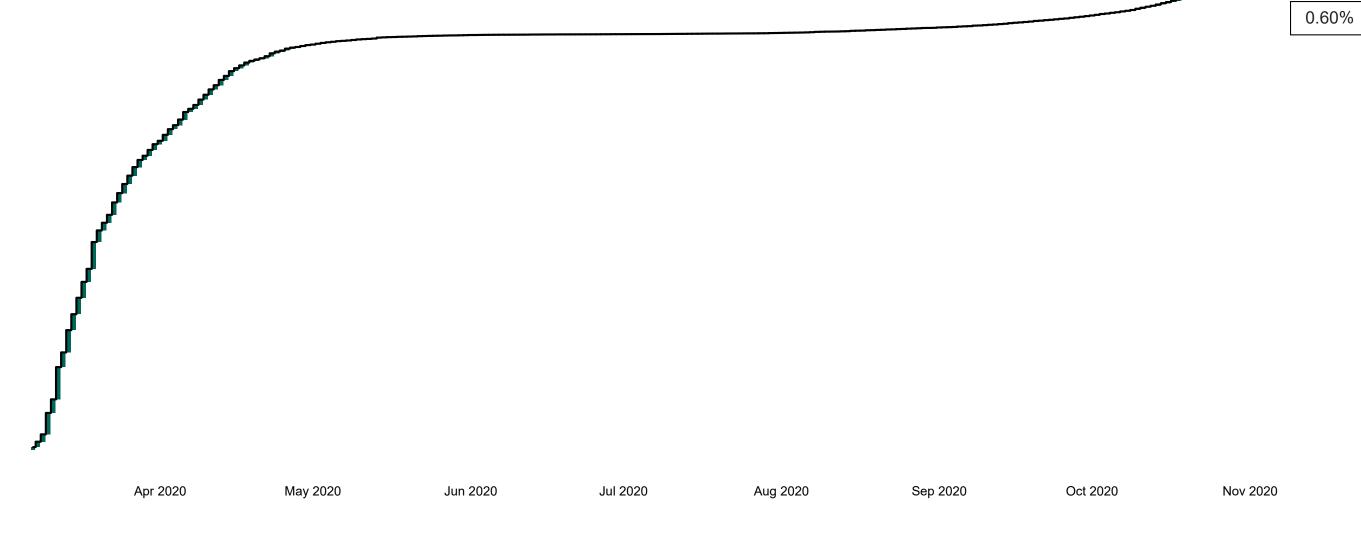

### Percentage Increase compared to the Previous Day as at 19/11/2020

% Increase in total confirmed cases compared to the previous day since 06 March \* Baseline is 13 cases at 05-March-2020