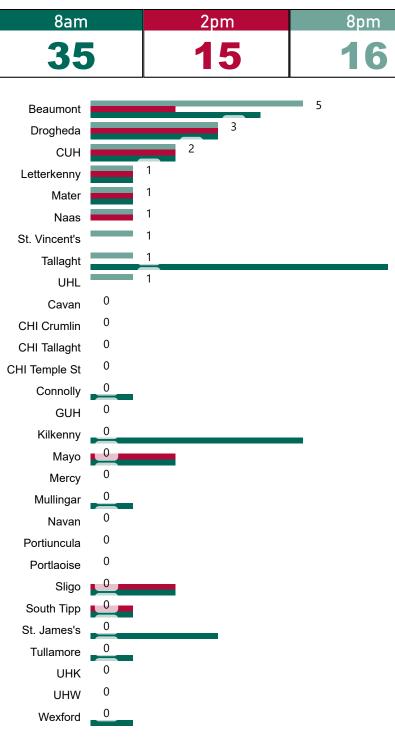

### Total Confirmed COVID-19 Cases (Past 24 Hours)

#### Total Confirmed COVID-19 Cases

| 8am | 2pm | 8pm |
|-----|-----|-----|
| 290 | 290 | 285 |

36

36