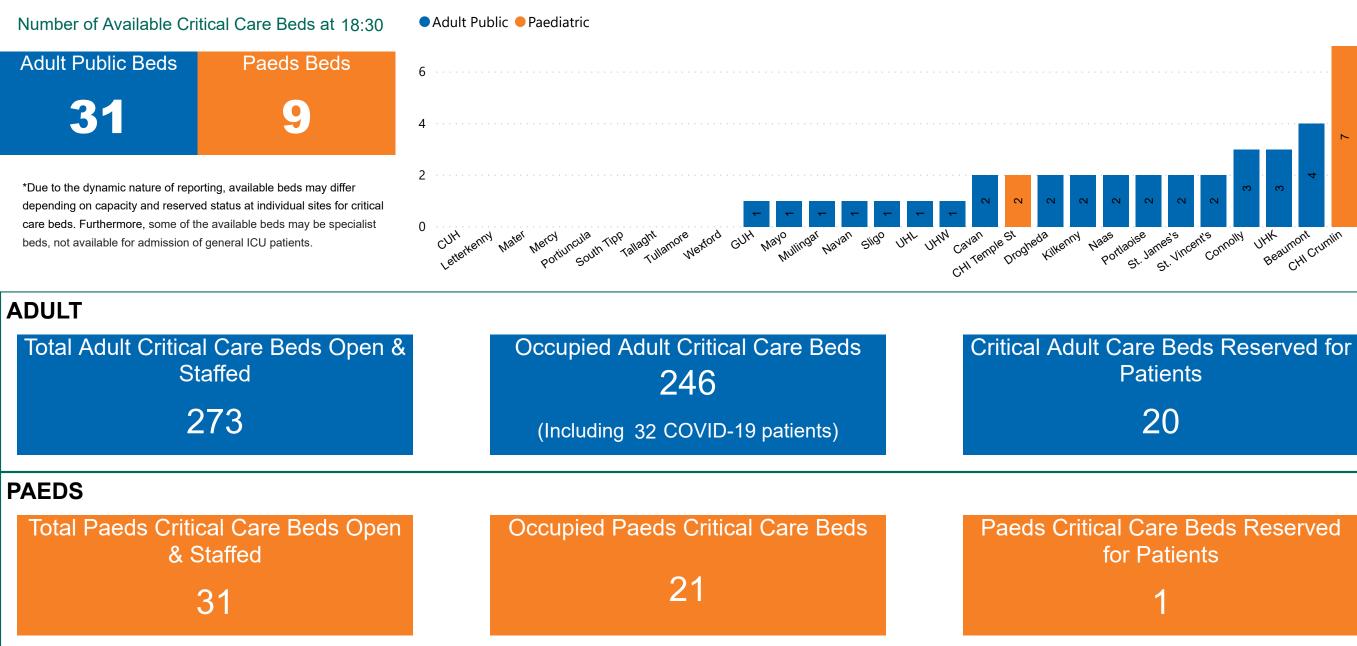

## Number of Critical Beds Available on 19/11/2020

Available Critical Care Beds

# **Critical Care Summary as at 19/11/2020 18:30**

| Confirmed COVID-19 cases in Critical Care Units                                                     | Suspected COVID-19 cases in Critical Care Units                                                      |
|-----------------------------------------------------------------------------------------------------|------------------------------------------------------------------------------------------------------|
| 32                                                                                                  | 15                                                                                                   |
| COVID-19 Deaths in Critical Care Units during previous<br>24hrs (8am to 8am) – update at 10am daily | Suspected COVID-19 Deaths in Critical Care during previous 24hrs (8am to 8am) – update at 10am daily |
| 0                                                                                                   | 0                                                                                                    |
| Confirmed COVID-19 Ventilated cases                                                                 | Suspected COVID-19 Ventilated cases                                                                  |
| 21                                                                                                  | 4                                                                                                    |