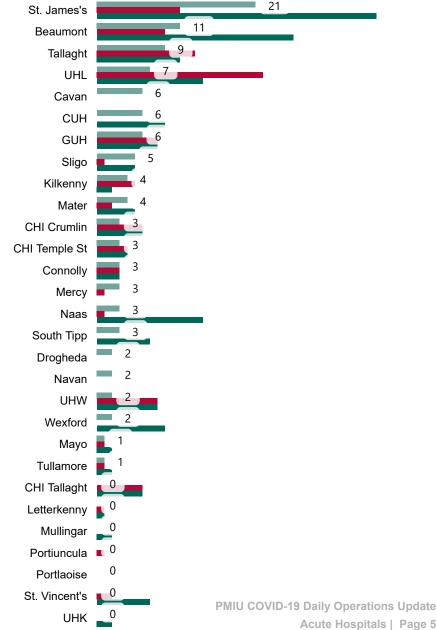

### Current Number of COVID-19 Suspected Cases

| 8am | 2pm | 8pm |
|-----|-----|-----|
| 190 | 106 | 107 |

Acute Hospitals | Page 5

# Number of Suspected COVID-19 Swab Results Awaited Across 29 acute sites as at 19/11/2020

Source: SBAR Portal

PMIU COVID-19 Daily Operations Update Acute Hospitals | Page 8