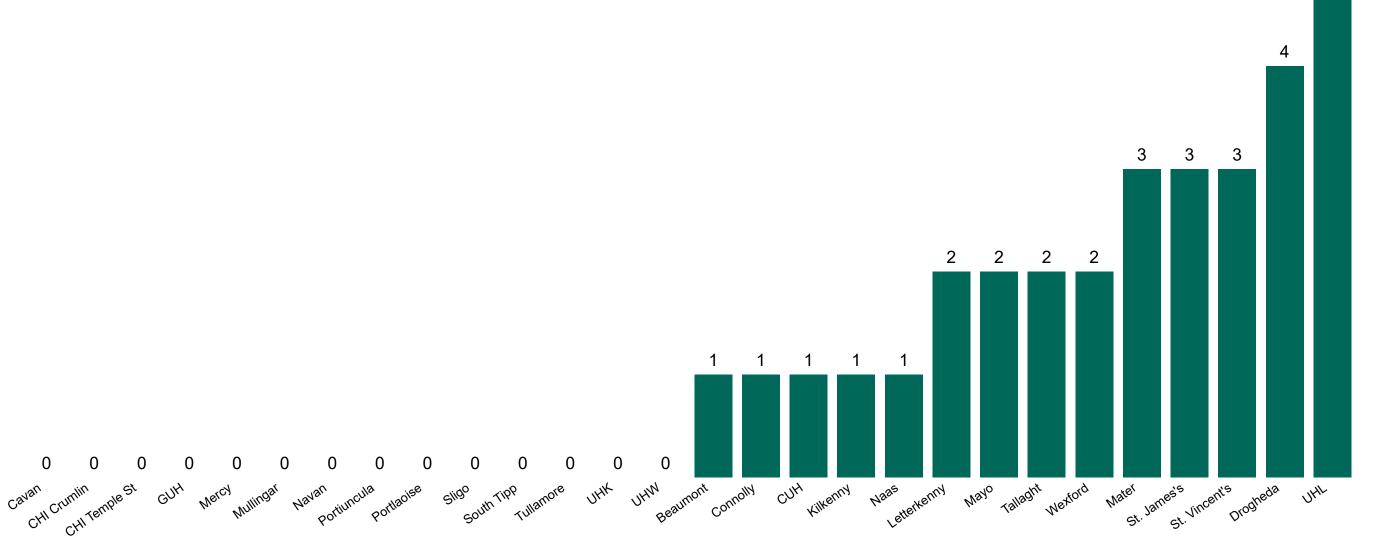

### **Confirmed COVID-19 Cases in Critical Care Units**

Confirmed COVID-19 Cases in Critical Care Units 19/11/2020

## **Confirmed COVID-19 Cases in Critical Care Units**

Source: ICU Bed Information System (National office of Clinical Audit (NOCA))

PMIU COVID-19 Daily Operations Update Acute Hospitals | Page 13