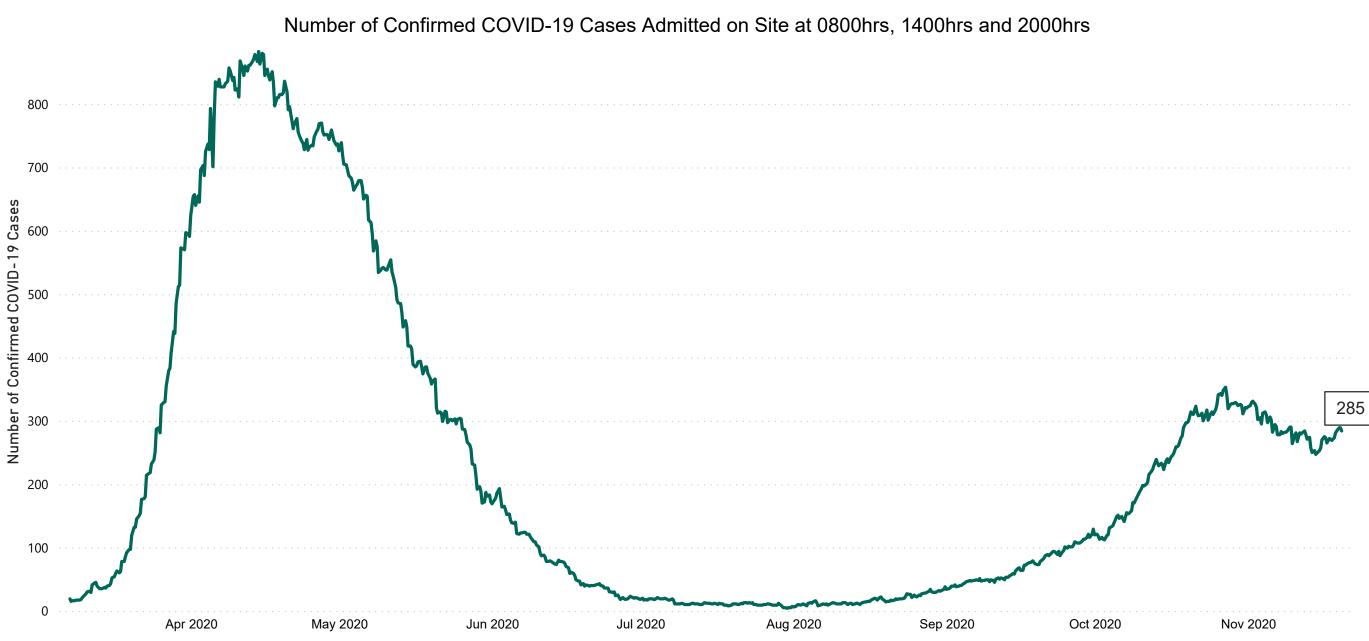

# Number of Confirmed COVID-19 Cases Admitted across 29 acute sites (including CHI)

PMIU COVID-19 Daily Operations Update Acute Hospitals | Page 6