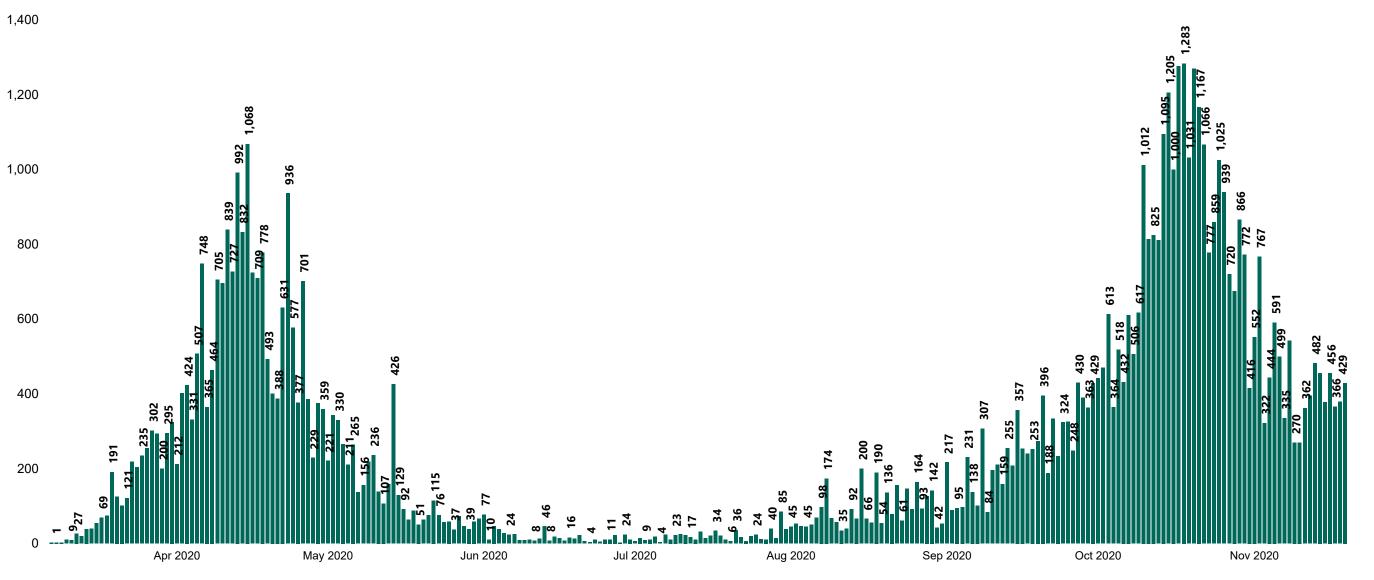

### New Confirmed COVID-19 Cases in the Republic of Ireland as at 19/11/2020

New COVID-19 Cases in the Republic of Ireland as of 19/11/2020

Source: Department of Health 2020, < https://www.gov.ie/en/news/7e0924-latest-updates-on-covid-19-coronavirus/>