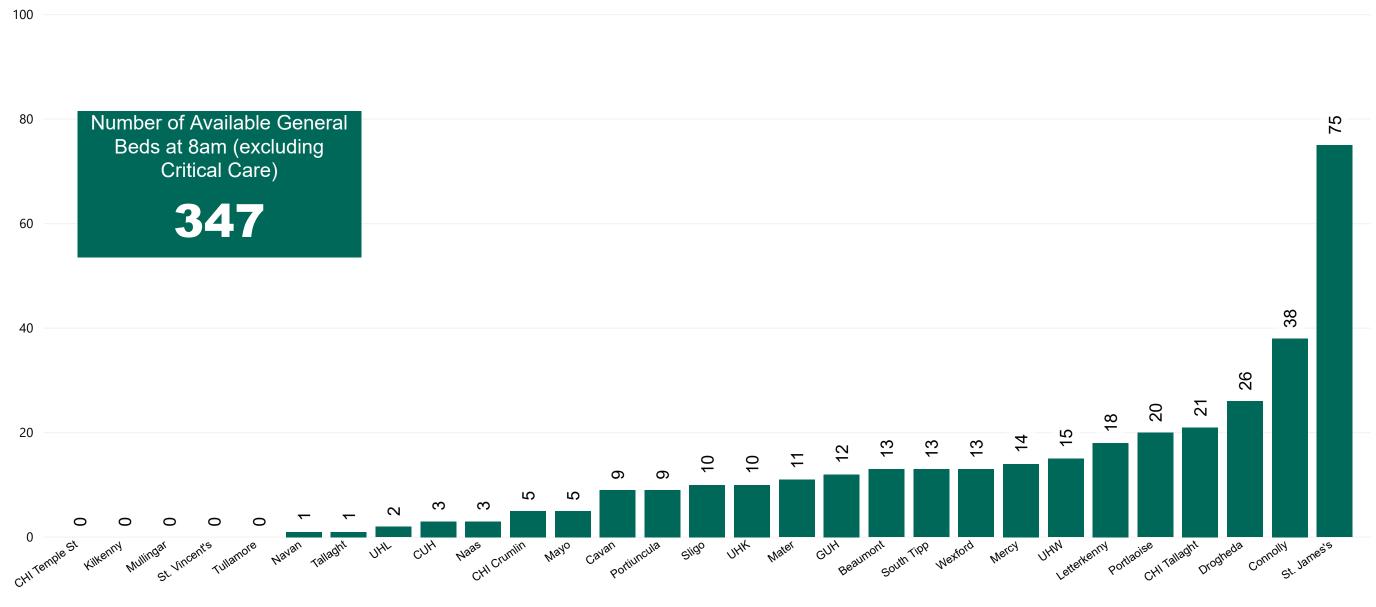

### Number of Available General Beds on 19/11/2020

Sources: (General Bed Vacancies) - SBAR Portal