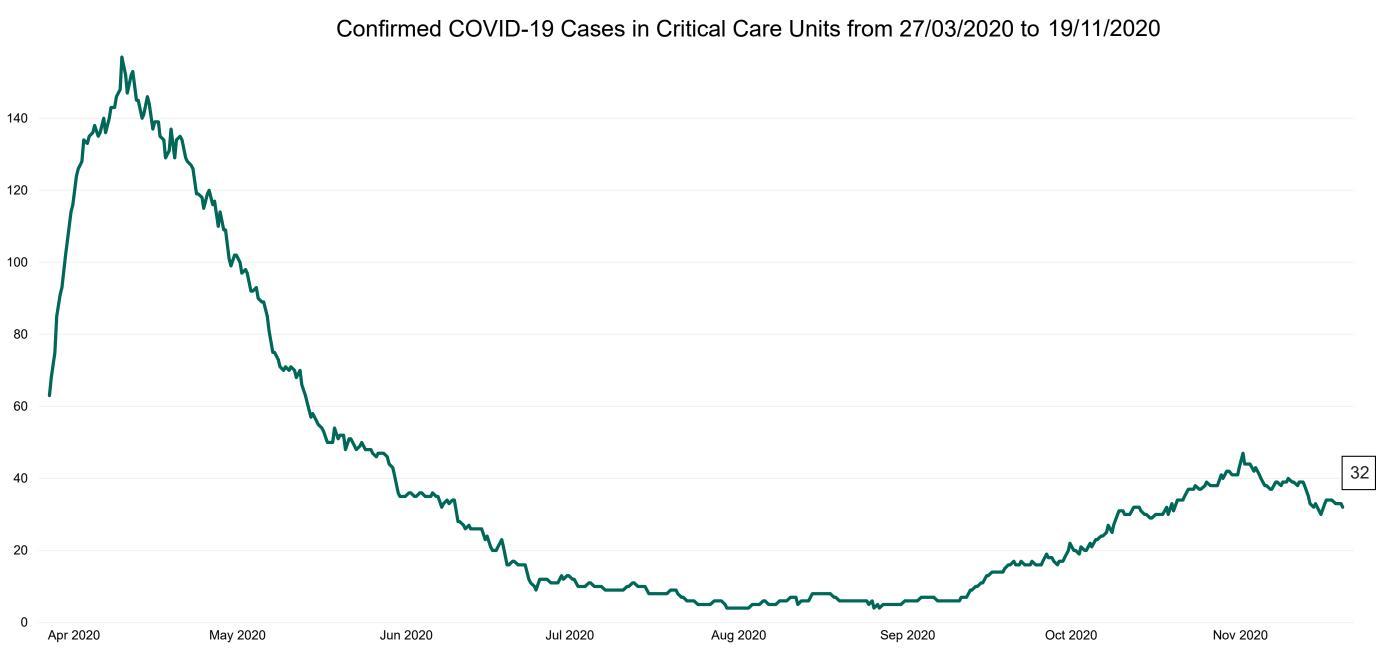

# **Critical Care Summary as at 19/11/2020 18:30**

| Confirmed COVID-19 cases in Critical Care Units                                                     | Suspected COVID-19 cases in Critical Care Units                                                      |
|-----------------------------------------------------------------------------------------------------|------------------------------------------------------------------------------------------------------|
| 32                                                                                                  | 15                                                                                                   |
| COVID-19 Deaths in Critical Care Units during previous<br>24hrs (8am to 8am) – update at 10am daily | Suspected COVID-19 Deaths in Critical Care during previous 24hrs (8am to 8am) – update at 10am daily |
| 0                                                                                                   | 0                                                                                                    |
| Confirmed COVID-19 Ventilated cases                                                                 | Suspected COVID-19 Ventilated cases                                                                  |
| 21                                                                                                  | 4                                                                                                    |

## **Confirmed COVID-19 Cases in Critical Care Units**

Source: ICU Bed Information System (National office of Clinical Audit (NOCA))

PMIU COVID-19 Daily Operations Update Acute Hospitals | Page 13