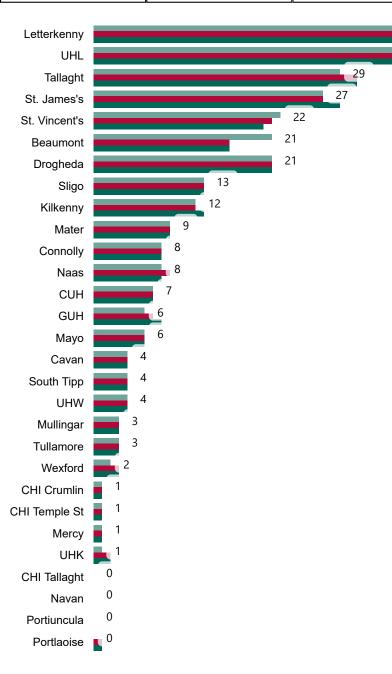

### Geographical Spread of COVID-19 Confirmed Cases and Suspected Cases across Acute Hospital Sites as at 19/11/2020 20:00