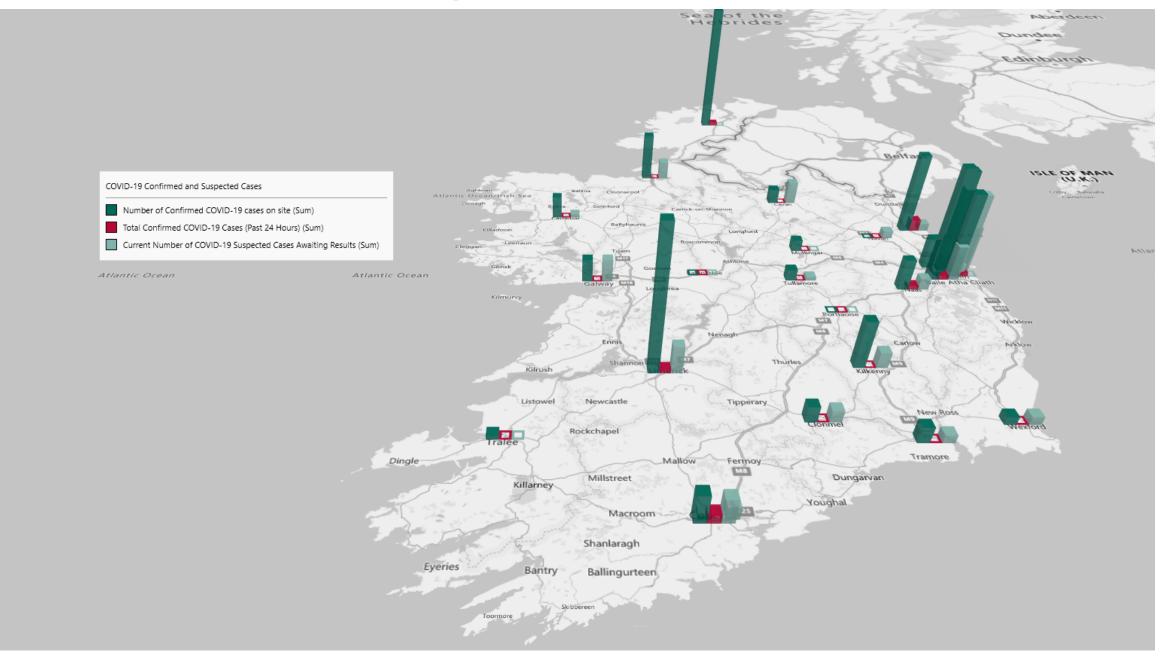

### Geographical Spread of COVID-19 Confirmed Cases and Suspected Cases across Acute Hospital Sites as at 19/11/2020 20:00