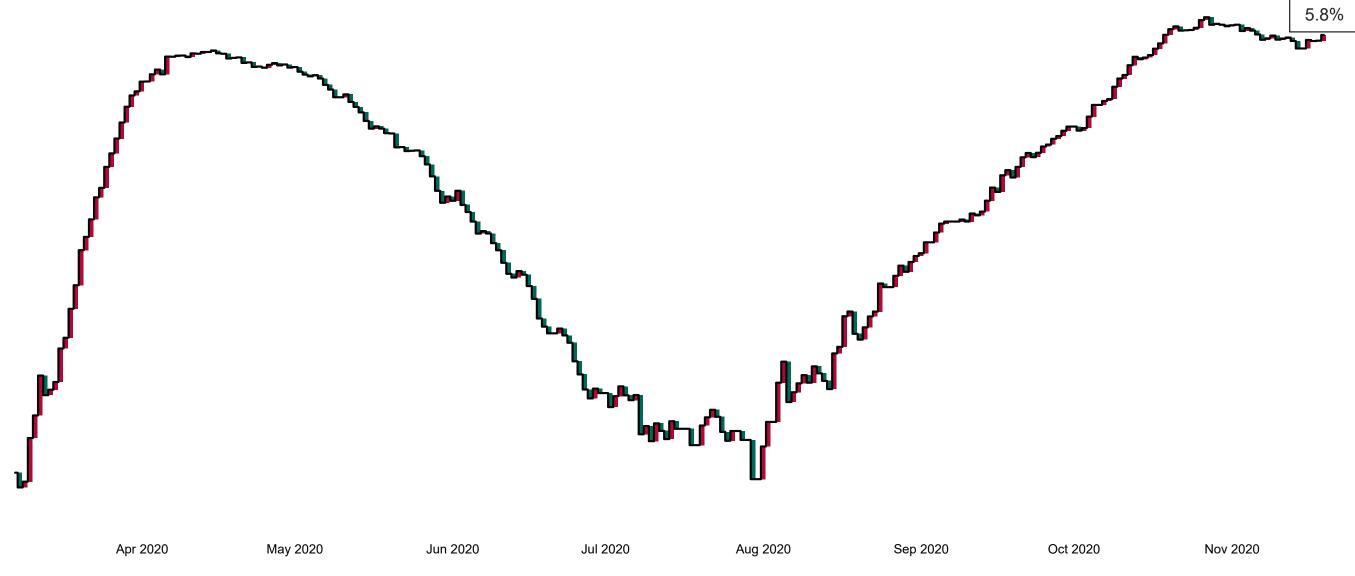

# Percentage Variance at <u>8am</u> of Confirmed COVID-19 cases Admitted Across 29 sites compared to the previous day

% Variance at 8am of confirmed COVID-19 cases admitted across 29 sites to the previous day