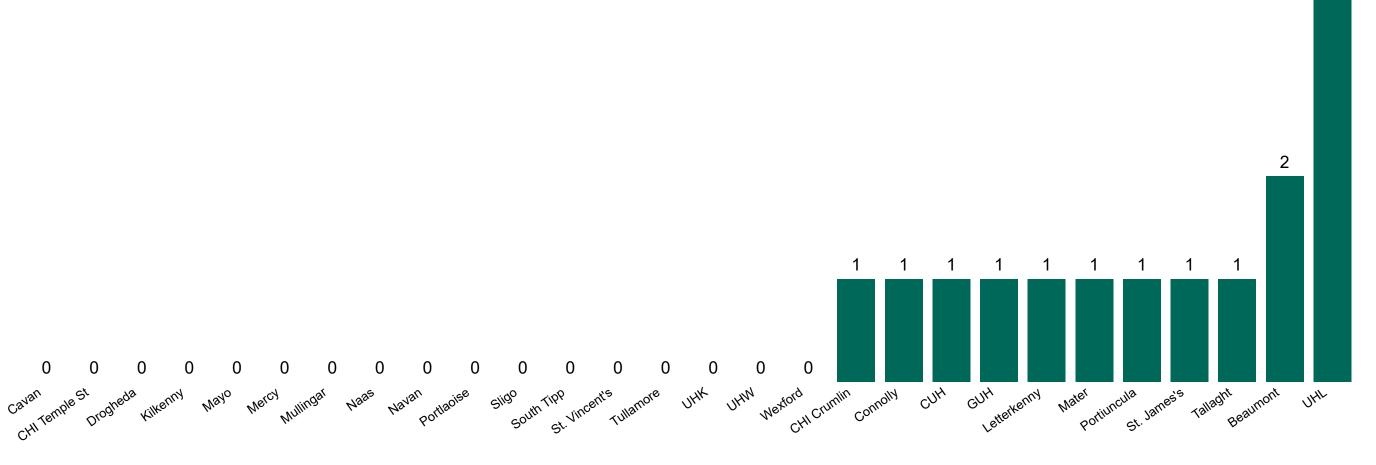

### **Suspected COVID-19 Cases in Critical Care Units**

Suspected COVID-19 Cases in Critical Care Units 19/11/2020

4

## **Suspected COVID-19 Cases in Critical Care Units**

Suspected COVID-19 Cases in Critical Care Units from 31/03/2020 to 19/11/2020

Source: ICU Bed Information System (National office of Clinical Audit (NOCA))