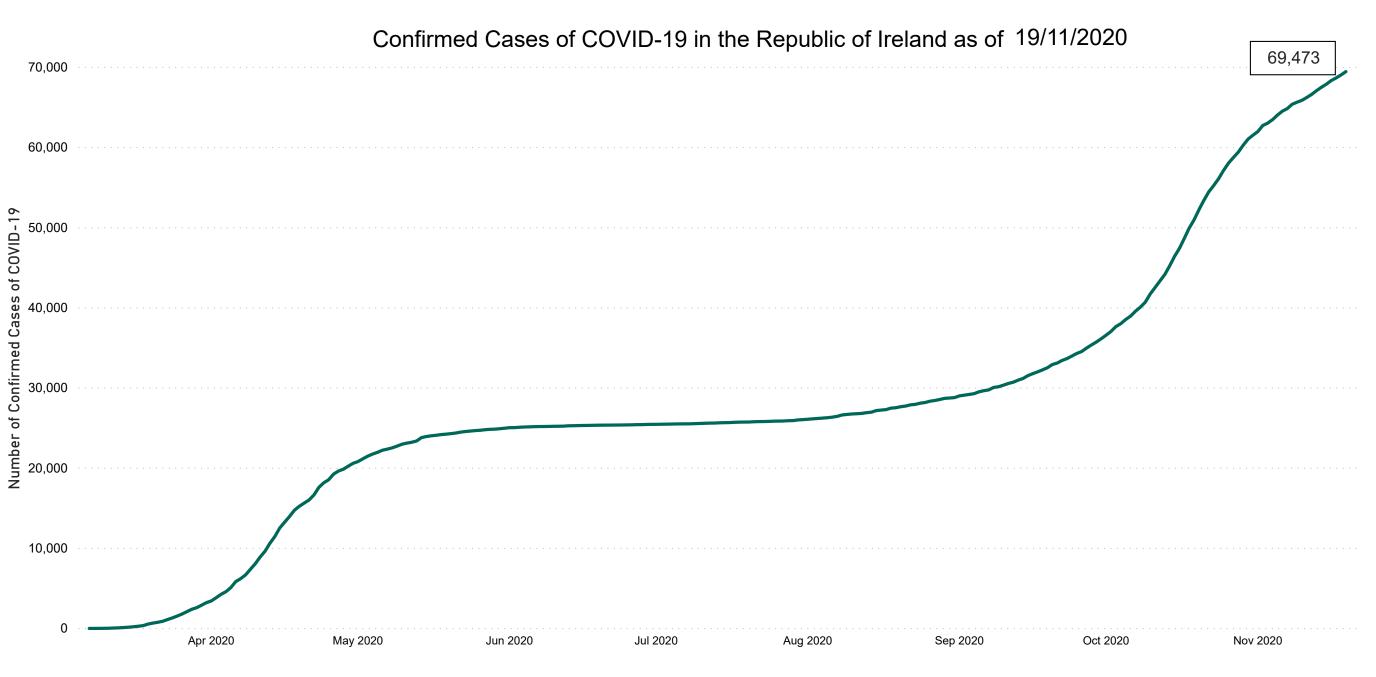

**COVID-19 Daily Operations Update Acute Hospitals** 

Performance Management and Improvement Unit

2000hrs Thursday 19th November 2020



### New Confirmed COVID-19 Cases in the Republic of Ireland as at 19/11/2020

New COVID-19 Cases in the Republic of Ireland as of 19/11/2020



Source: Department of Health 2020, < https://www.gov.ie/en/news/7e0924-latest-updates-on-covid-19-coronavirus/>

### Percentage Increase compared to the Previous Day as at 19/11/2020

% Increase in total confirmed cases compared to the previous day since 06 March \* Baseline is 13 cases at 05-March-2020



# Confirmed Cases of COVID-19 in the Republic of Ireland as at 19/11/2020



### Geographical Spread of COVID-19 Confirmed Cases and Suspected Cases across Acute Hospital Sites as at 19/11/2020 20:00



#### Total Confirmed COVID-19 Cases

| 8am | 2pm | 8pm |
|-----|-----|-----|
| 290 | 290 | 285 |

36

36



### Total Confirmed COVID-19 Cases (Past 24 Hours)



### Current Number of COVID-19 Suspected Cases

| 8am | 2pm | 8pm |
|-----|-----|-----|
| 190 | 106 | 107 |



Acute Hospitals | Page 5

# Number of Confirmed COVID-19 Cases Admitted across 29 acute sites (including CHI)



PMIU COVID-19 Daily Operations Update Acute Hospitals | Page 6

# Percentage Variance at <u>8am</u> of Confirmed COVID-19 cases Admitted Across 29 sites compared to the previous day

% Variance at 8am of confirmed COVID-19 cases admitted across 29 sites to the previous day



# Number