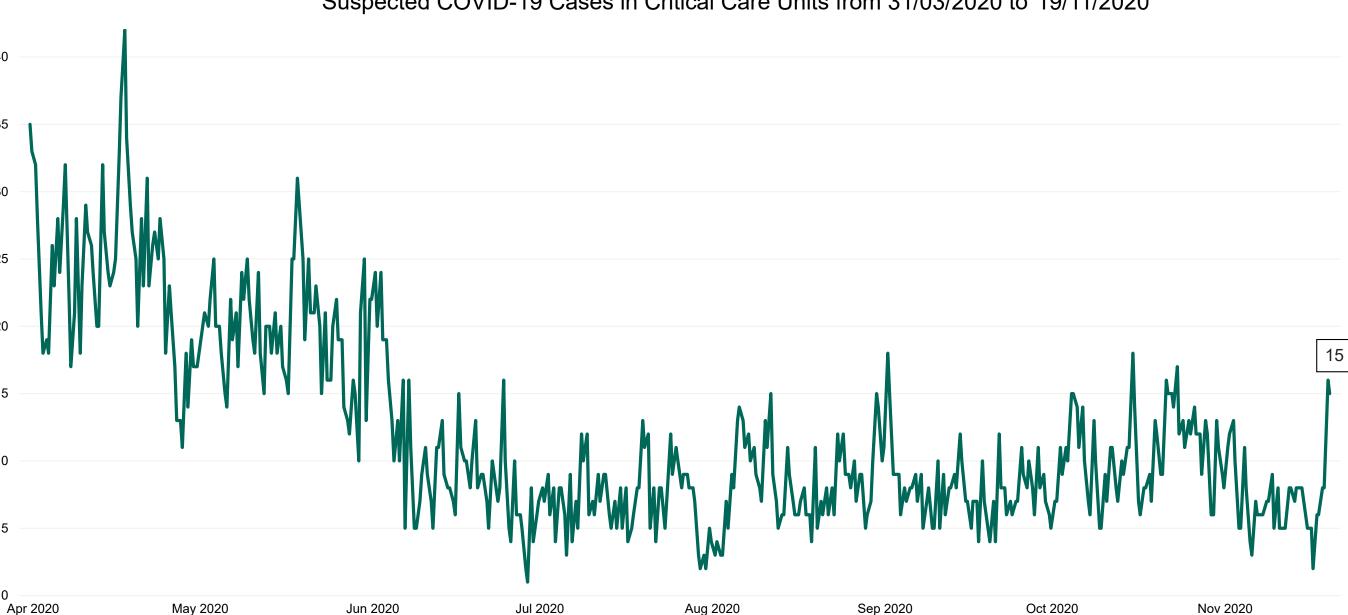

# **Critical Care Summary as at 19/11/2020 18:30**

| Confirmed COVID-19 cases in Critical Care Units                                                     | Suspected COVID-19 cases in Critical Care Units                                                      |
|-----------------------------------------------------------------------------------------------------|------------------------------------------------------------------------------------------------------|
| 32                                                                                                  | 15                                                                                                   |
| COVID-19 Deaths in Critical Care Units during previous<br>24hrs (8am to 8am) – update at 10am daily | Suspected COVID-19 Deaths in Critical Care during previous 24hrs (8am to 8am) – update at 10am daily |
| 0                                                                                                   | 0                                                                                                    |
| Confirmed COVID-19 Ventilated cases                                                                 | Suspected COVID-19 Ventilated cases                                                                  |
| 21                                                                                                  | 4                                                                                                    |

## **Suspected COVID-19 Cases in Critical Care Units**

Suspected COVID-19 Cases in Critical Care Units from 31/03/2020 to 19/11/2020

Source: ICU Bed Information System (National office of Clinical Audit (NOCA))