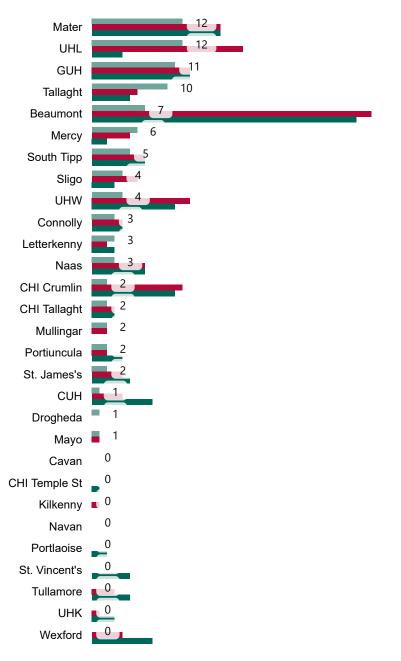

# Number of Confirmed COVID-19 Cases Admitted across 29 acute sites (including CHI)

Number of Confirmed COVID-19 Cases Admitted on Site at 0800hrs, 1400hrs and 2000hrs