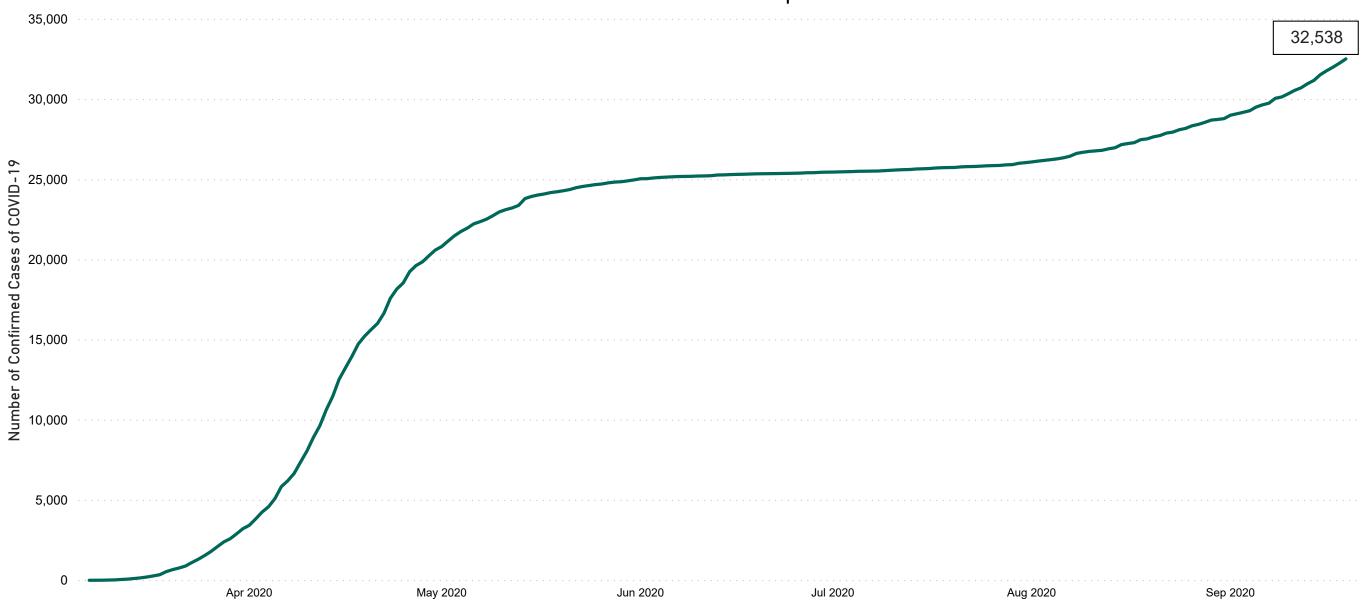

### Confirmed Cases of COVID-19 in the Republic of Ireland as at 19/09/2020

Confirmed Cases of COVID-19 in the Republic of Ireland as of 19/09/2020