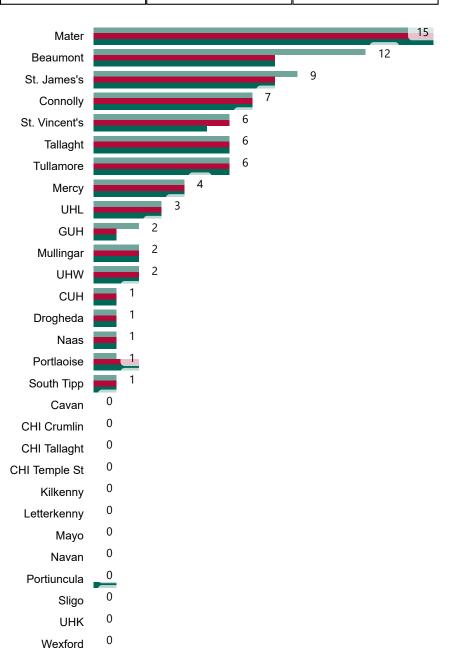

## Geographical Spread of COVID-19 Confirmed Cases and Suspected Cases across Acute Hospital Sites as at 19/09/2020 20:00