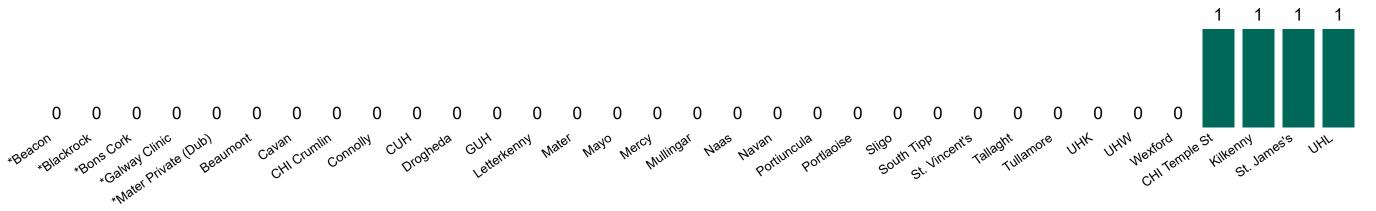

#### **Confirmed COVID-19 Cases in Critical Care Units**

Confirmed COVID-19 Cases in Critical Care Units 19/09/2020