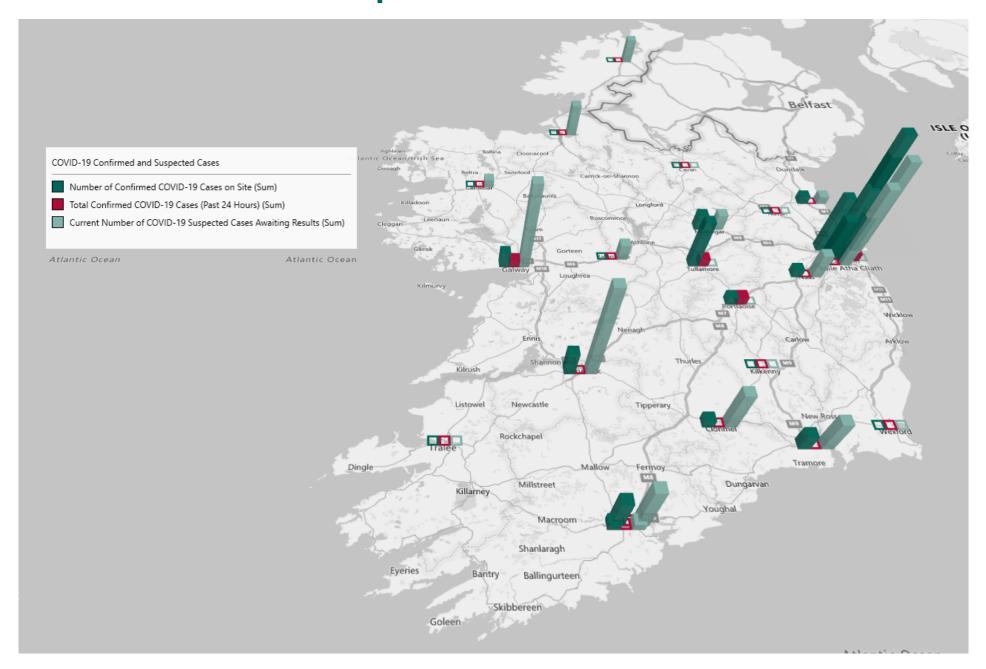

## Geographical Spread of COVID-19 Confirmed Cases and Suspected Cases across Acute Hospital Sites as at 19/09/2020 20:00