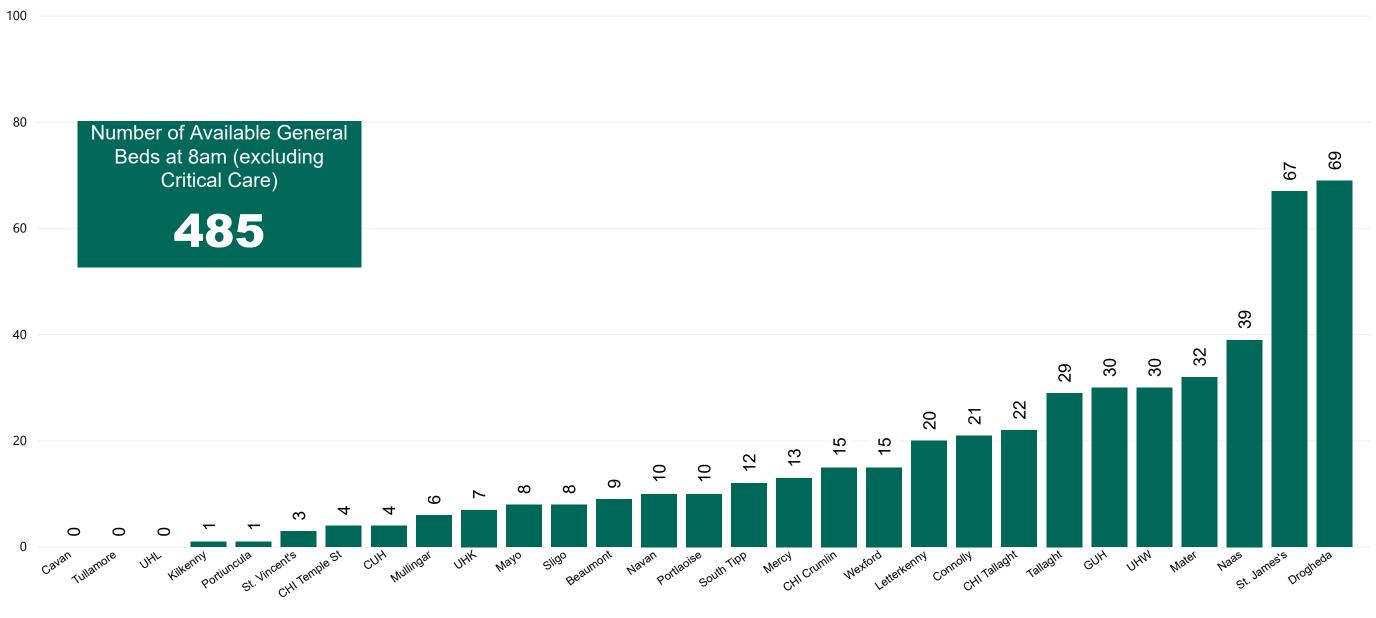

### Number of Available General Beds on 19/09/2020

Number of Available General Beds