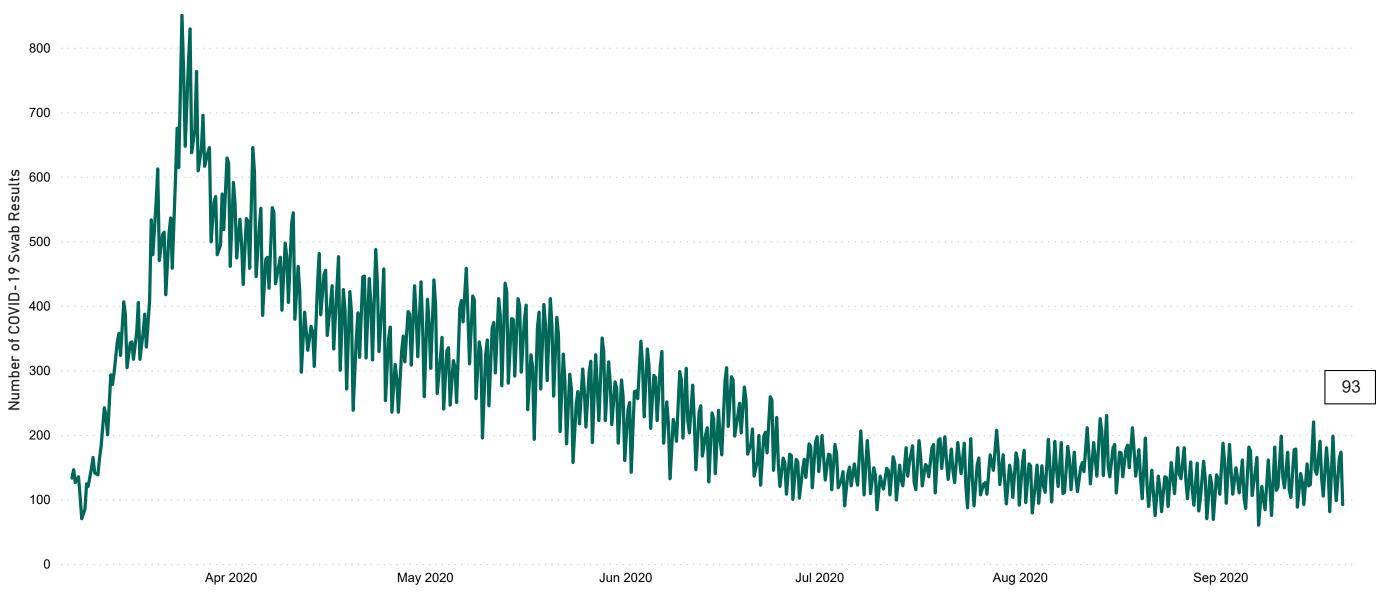

## Number of Suspected COVID-19 Swab Results Awaited Across 29 acute sites as at 19/09/2020

Number of COVID-19 Swab Results Awaited at 0800hrs, 1400hrs and 2000hrs

#### Current Number of COVID-19 Suspected Cases

| 8am | 2pm | 8pm |
|-----|-----|-----|
| 166 | 174 | 93  |