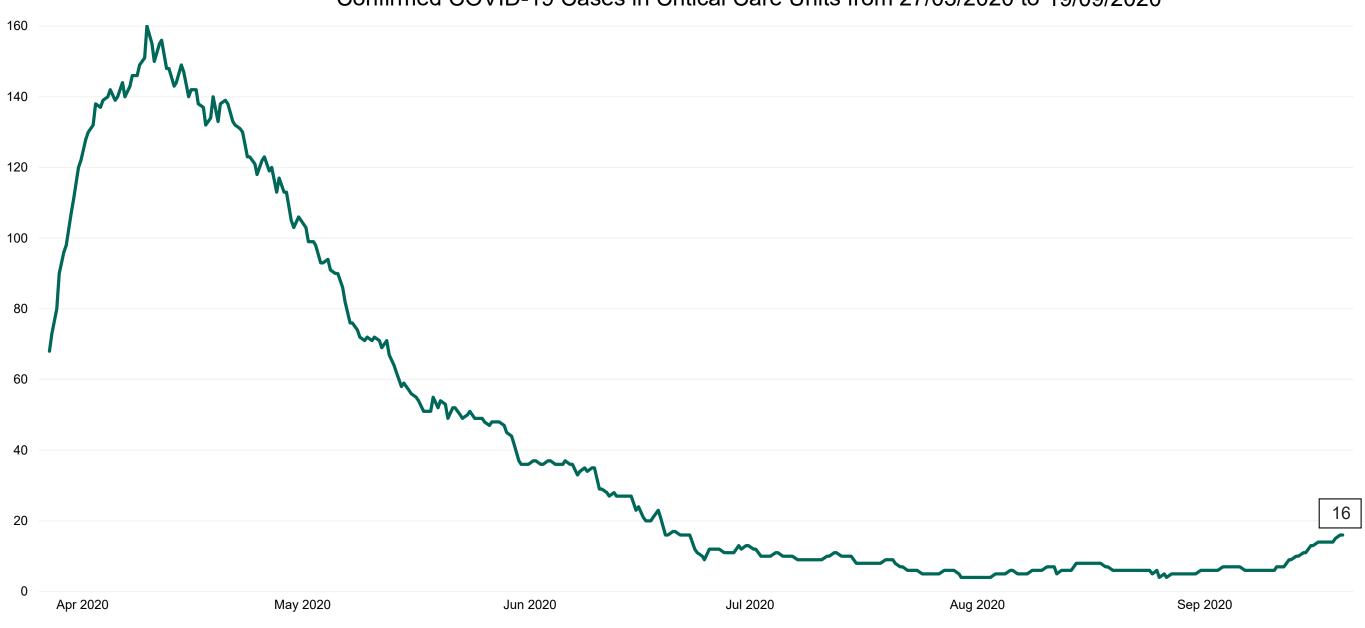

#### **Confirmed COVID-19 Cases in Critical Care Units**

Confirmed COVID-19 Cases in Critical Care Units from 27/03/2020 to 19/09/2020