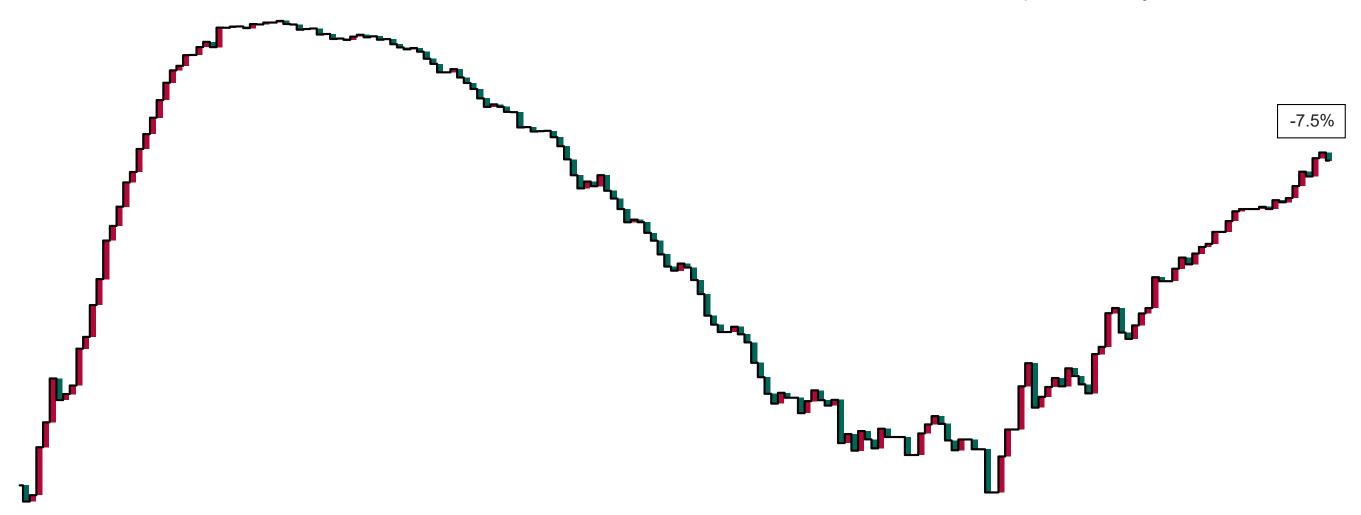

### Percentage Increase compared to the Previous Day as at 19/09/2020

% Increase in total confirmed cases compared to the previous day since 06 March
\* Baseline is 13 cases at 05-March-2020

Apr 2020 May 2020 Jun 2020 Jul 2020 Aug 2020 Sep 2020

Apr 2020 May 2020 Jun 2020 Jul 2020 Aug 2020 Sep 2020