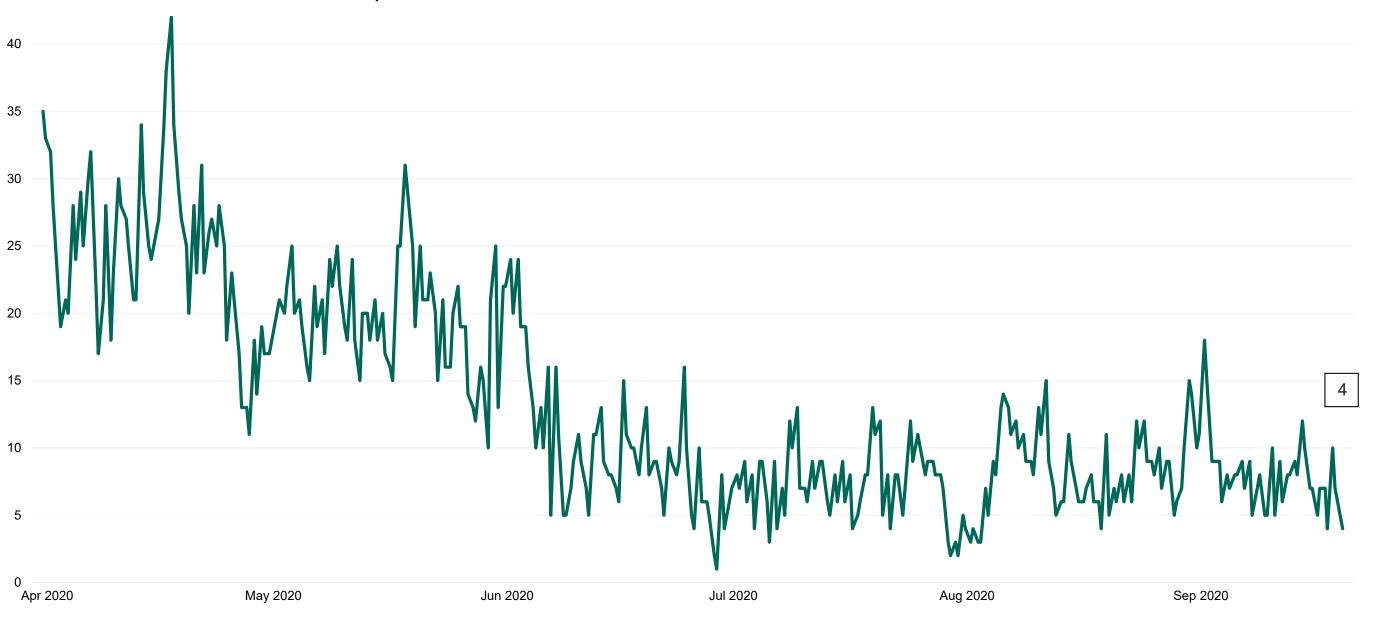

### **Suspected COVID-19 Cases in Critical Care Units**

Suspected COVID-19 Cases in Critical Care Units from 31/03/2020 to 19/09/2020