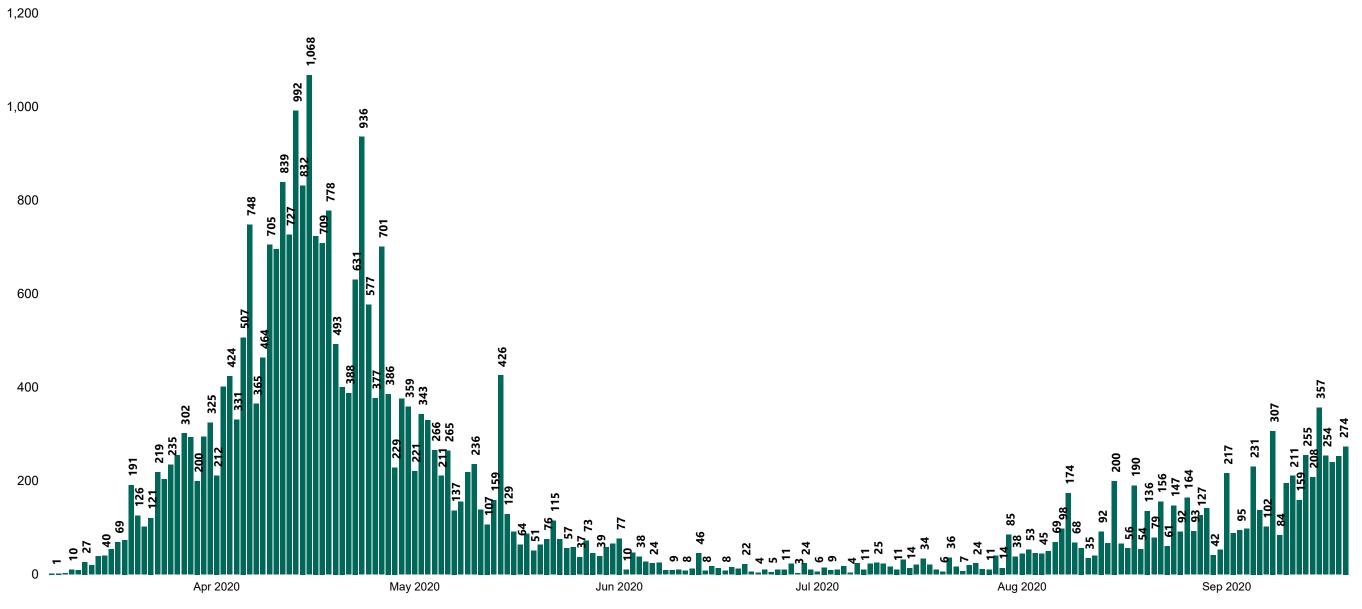

### New Confirmed COVID-19 Cases in the Republic of Ireland as at 19/09/2020

New COVID-19 Cases in the Republic of Ireland as of 19/09/2020