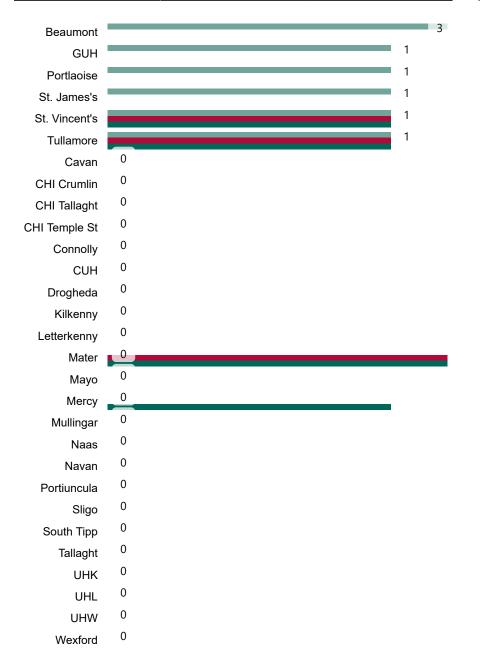

#### **Confirmed COVID-19 Cases in Critical Care Units**

Confirmed COVID-19 Cases in Critical Care Units 19/09/2020