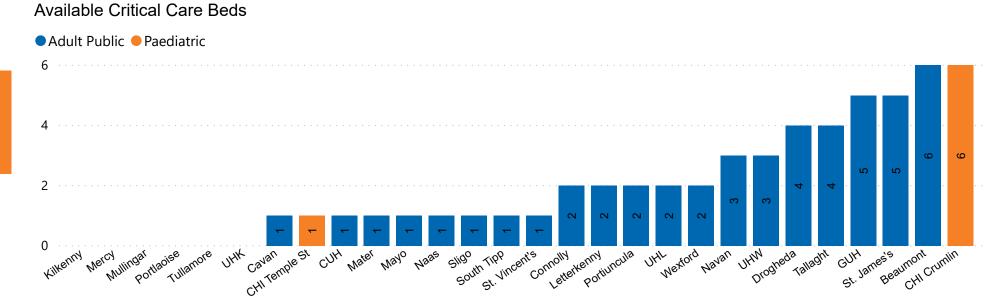

#### **Number of Critical Beds Available on 19/09/2020**

Number of Available Critical Care Beds at 18:30

Adult Public Beds Paeds Beds

48

\*Due to the dynamic nature of reporting, available beds may differ depending on capacity and reserved status at individual sites for critical care beds. Furthermore, some of the available beds may be specialist beds, not available for admission of general ICU patients.

#### **ADULT**

Total Adult Critical Care Beds Open & Staffed 278

Occupied Adult Critical Care Beds 229

(Including 16 COVID-19 patients)

Critical Adult Care Beds Reserved for Patients

#### **PAEDS**

Total Paeds Critical Care Beds Open & Staffed 31

Occupied Paeds Critical Care Beds

24

Paeds Critical Care Beds Reserved for Patients

0