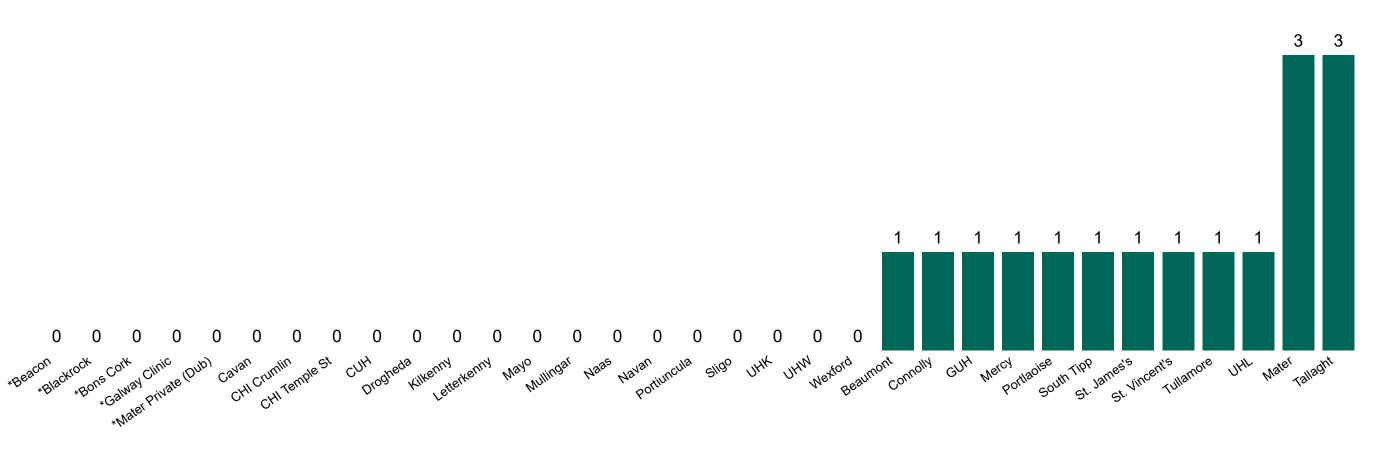

#### **Confirmed COVID-19 Cases in Critical Care Units**

Confirmed COVID-19 Cases in Critical Care Units 19/09/2020