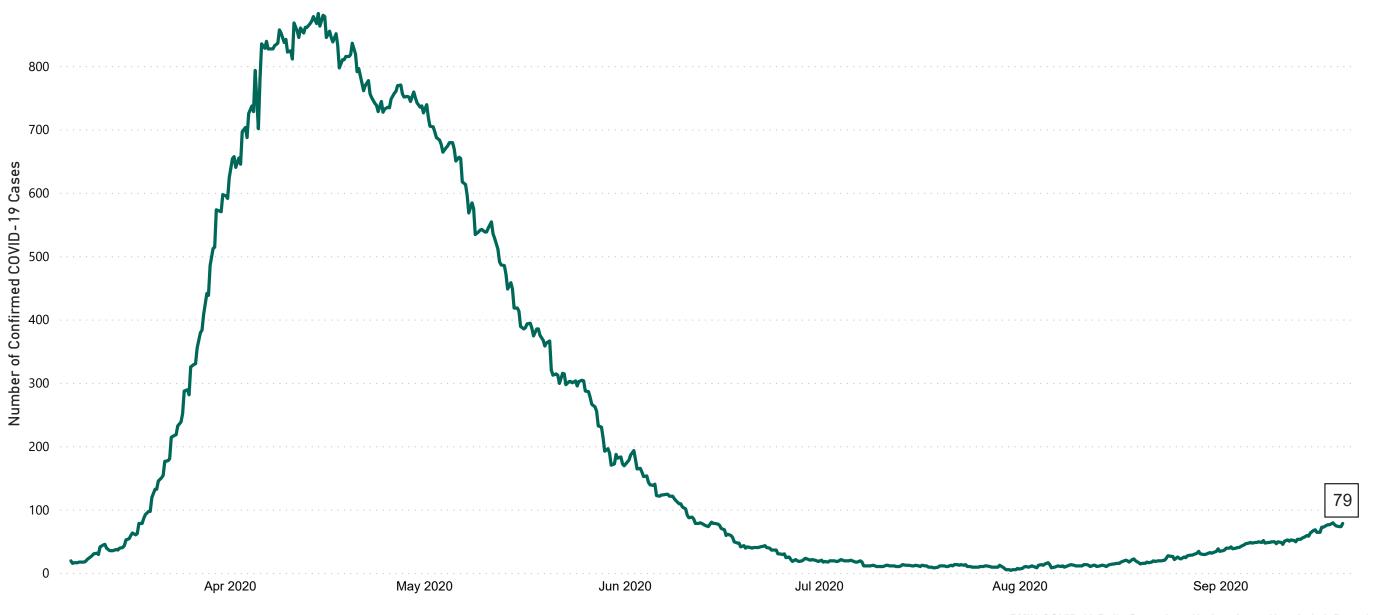

### Confirmed Cases of COVID-19 in the Republic of Ireland as at 19/09/2020

Confirmed Cases of COVID-19 in the Republic of Ireland as of 19/09/2020