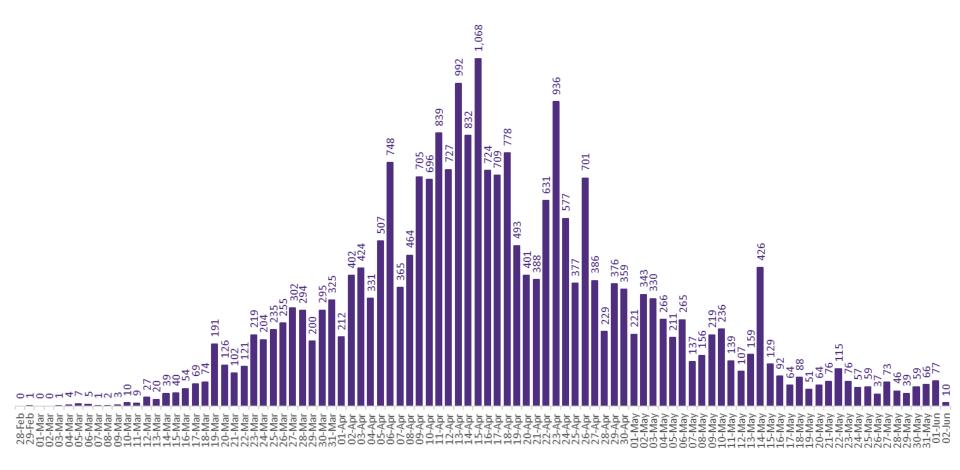

### New Confirmed COVID-19 Cases in the Republic of Ireland as of 2<sup>nd</sup> June 2020

New COVID-19 Cases in the Republic of Ireland as of 02/06/2020