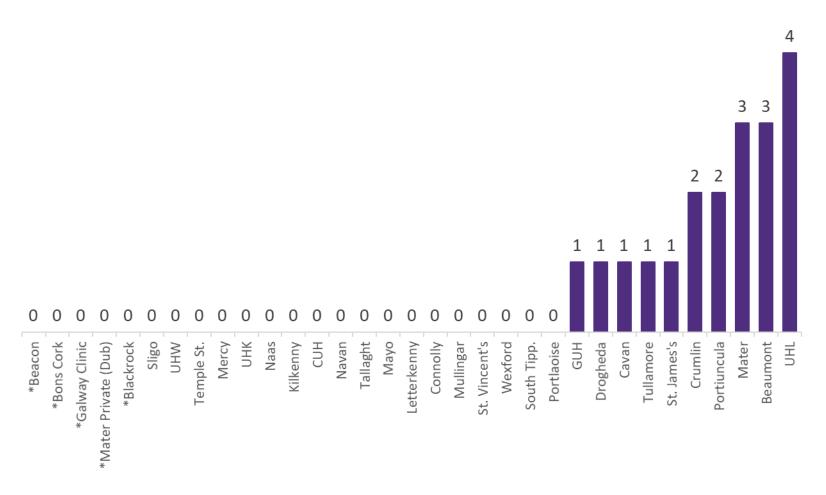

#### **Confirmed COVID-19 Cases in Critical Care Units**

Confirmed Covid-19 Cases in Critical Care Units (02/06/2020)