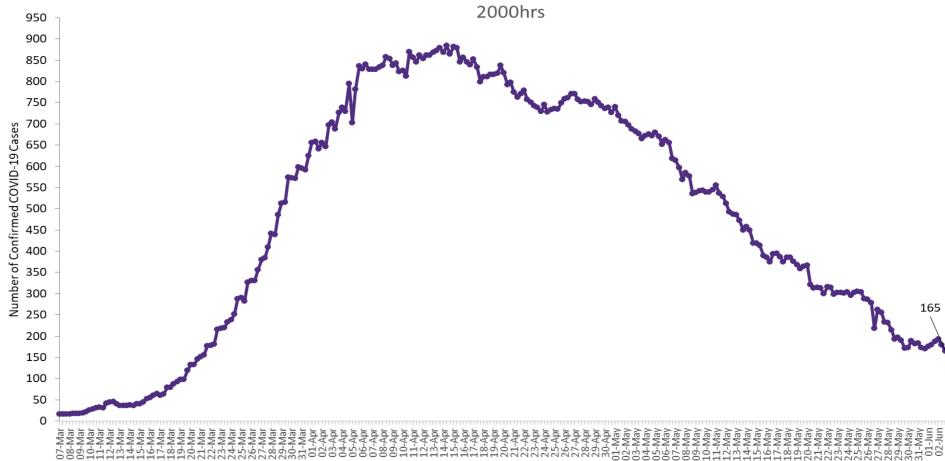

# Percentage Variance at <u>8am</u> of Confirmed COVID-19 cases Admitted Across 29 sites compared to the previous day

% Variance at 8am of confirmed COVID-19 cases admitted across 29 sites compared to the previous day