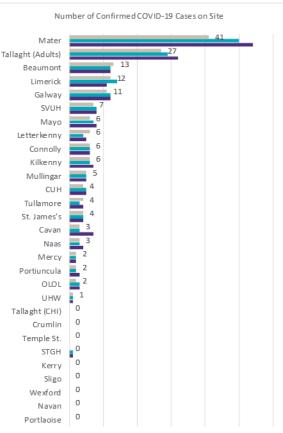

# Number of Confirmed COVID-19 cases admitted across 29 acute sites (including CHI)

Source: SBAR Portal