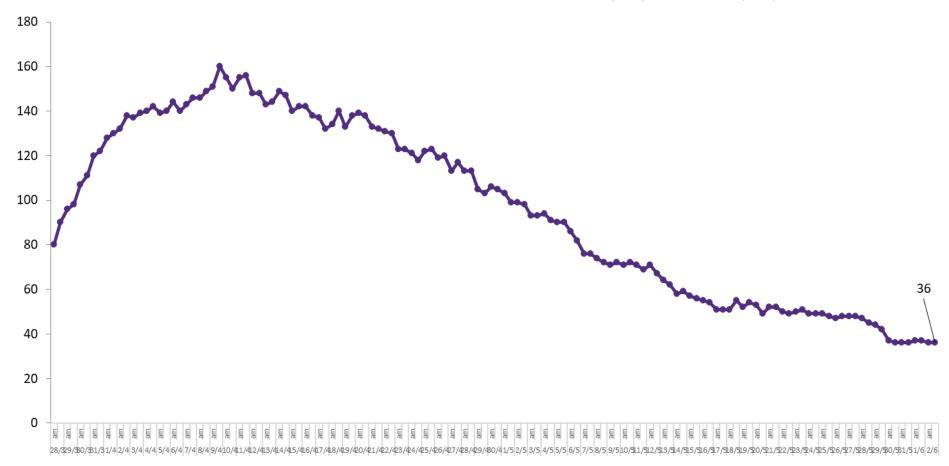

# Number of Confirmed COVID-19 cases admitted across 29 acute sites (including CHI)

Source: SBAR Portal