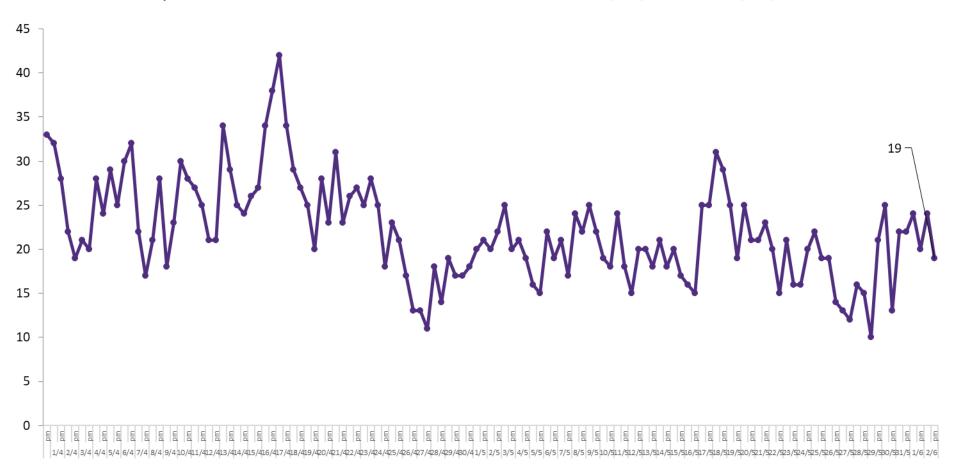

### **Suspected COVID-19 Cases in Critical Care Units**

Suspected Covid-19 Cases in Critical Care Units from 31/03/2020 to 02/06/2020