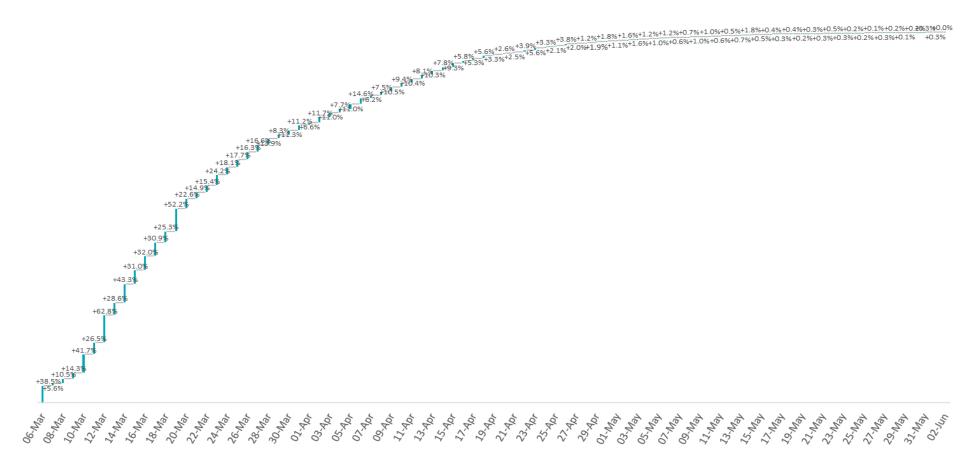

### Percentage Increase compared to previous day since 06.03.2020

% Increase in total confirmed cases compared to the previous day since 06 March
\* Baseline is 13 cases at 05-March-2020