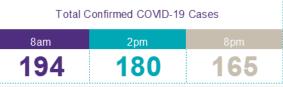

### Confirmed Cases of COVID-19 in the Republic of Ireland as at 2<sup>nd</sup> June 2020

Confirmed Cases of COVID-19 in the Republic of Ireland as of 02/06/2020