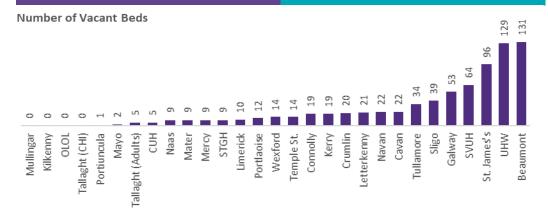

#### Number of Vacant Beds and Critical Beds Available on 02/06/2020

(Note HSE COVID-19 Surge plan includes significant additional Critical Care Beds in addition to those indicated below)

Total Critical Care Beds 488

Number of Vacant General beds at 8am (excluding critical care)

117

Number of Vacant Critical Care Beds at 1830hrs

Vacant Critical Care Beds