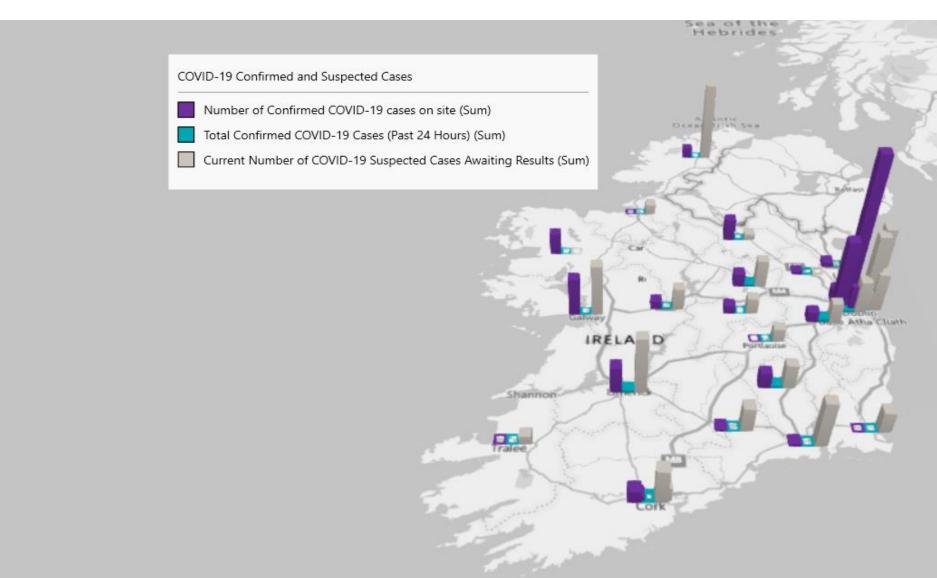

## 2000hrs, 2<sup>nd</sup> June 2020: Geographical Spread of COVID-19 Confirmed Cases and Suspected Cases across Acute Hospital Sites