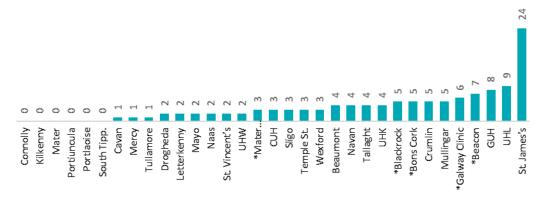

### **Suspected COVID-19 Cases in Critical Care Units**

Suspected Covid-19 Cases in Critical Care Units (02/06/2020)