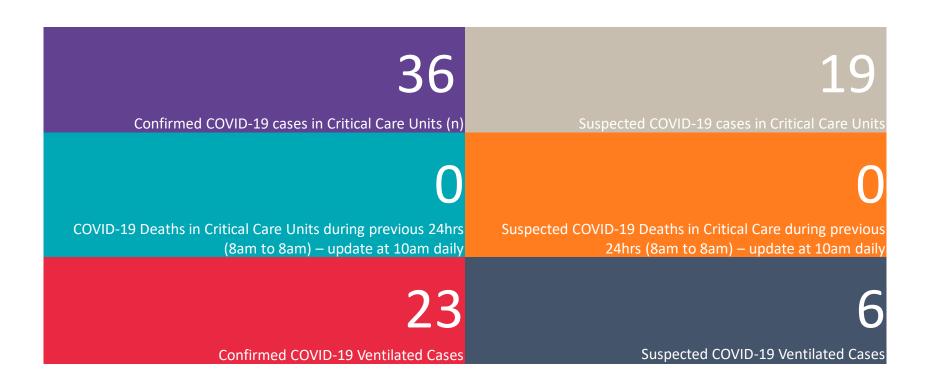

### Critical Care Summary as at 1830hrs,2<sup>nd</sup> June 2020

#### **Confirmed COVID-19 Cases in Critical Care Units**

Confirmed Covid-19 Cases in Critical Care Units (02/06/2020)

Total Critical Care Beds
Open & Staffed
384

Occupied Critical Care Beds 265

(Including 36 COVID 19+ patients)

Available Critical Care Beds 117\*

\*Due to the dynamic nature of reporting, available beds may differ depending on capacity and reserved status at individual sites for critical care beds 768