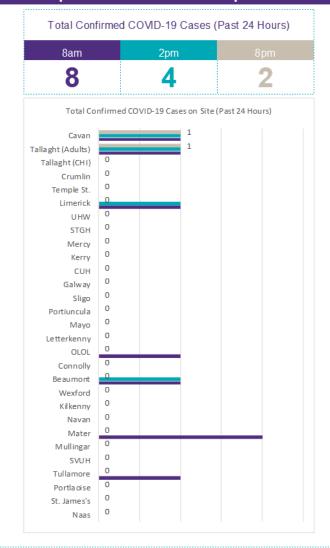

2000hrs Tuesday 2<sup>nd</sup> June 2020

### New Confirmed COVID-19 Cases in the Republic of Ireland as of 2<sup>nd</sup> June 2020

New COVID-19 Cases in the Republic of Ireland as of 02/06/2020



### Percentage Increase compared to previous day since 06.03.2020

% Increase in total confirmed cases compared to the previous day since 06 March
\* Baseline is 13 cases at 05-March-2020



### Confirmed Cases of COVID-19 in the Republic of Ireland as at 2<sup>nd</sup> June 2020

Confirmed Cases of COVID-19 in the Republic of Ireland as of 02/06/2020



## 2000hrs, 2<sup>nd</sup> June 2020: Geographical Spread of COVID-19 Confirmed Cases and Suspected Cases across Acute Hospital Sites



### 2000hrs, 2<sup>nd</sup> June 2020: COVID-19 Dashboard by Acute Hospital

### 8pm COVID-19 Update









# Number of Confirmed COVID-19 cases admitted across 29 acute sites (including CHI)





Source: SBAR Portal

# Percentage Variance at <u>8am</u> of Confirmed COVID-19 cases Admitted Across 29 sites compared to the previous day

% Variance at 8am of confirmed COVID-19 cases admitted across 29 sites compared to the previous day



### Number of Suspected COVID-19 Swab Results Awaited Across 29 acute sites as at 02/06/2020



Source: SBAR Portal

#### Number of Vacant Beds and Critical Beds Available on 02/06/2020

(Note HSE COVID-19 Surge plan includes significant additional Critical Care Beds in addition to those indicated below)

Total Critical Care Beds 488

Total Critical Care Beds
Open & Staffed
384

Occupied Critical Care Beds 265

(Including 36 COVID 19+ patients)

Available Crit