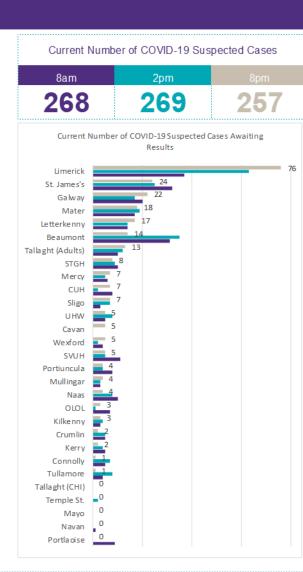

### Number of Suspected COVID-19 Swab Results Awaited Across 29 acute sites as at 02/06/2020

Source: SBAR Portal