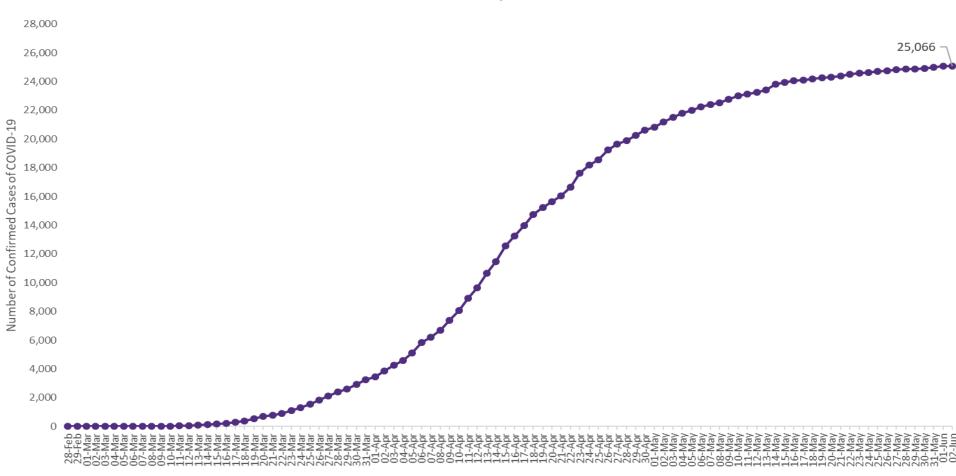

### Confirmed Cases of COVID-19 in the Republic of Ireland as at 2<sup>nd</sup> June 2020

Confirmed Cases of COVID-19 in the Republic of Ireland as of 02/06/2020