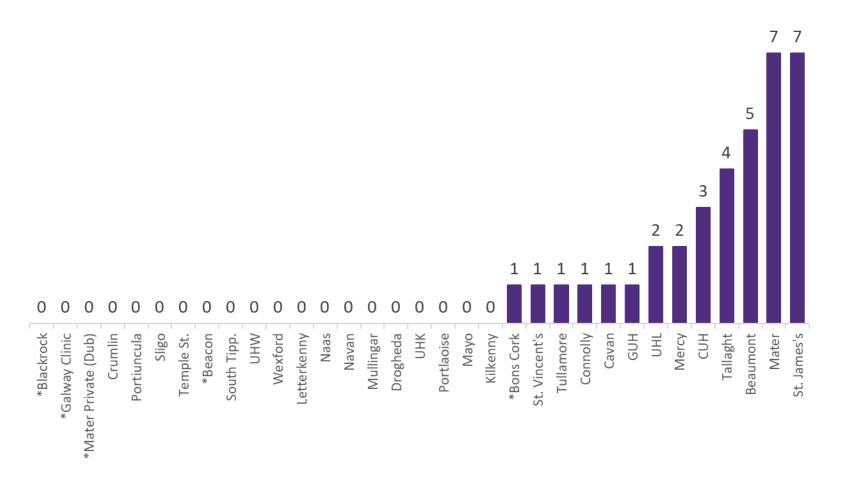

#### **Confirmed COVID-19 Cases in Critical Care Units**

Confirmed Covid-19 Cases in Critical Care Units (02/06/2020)