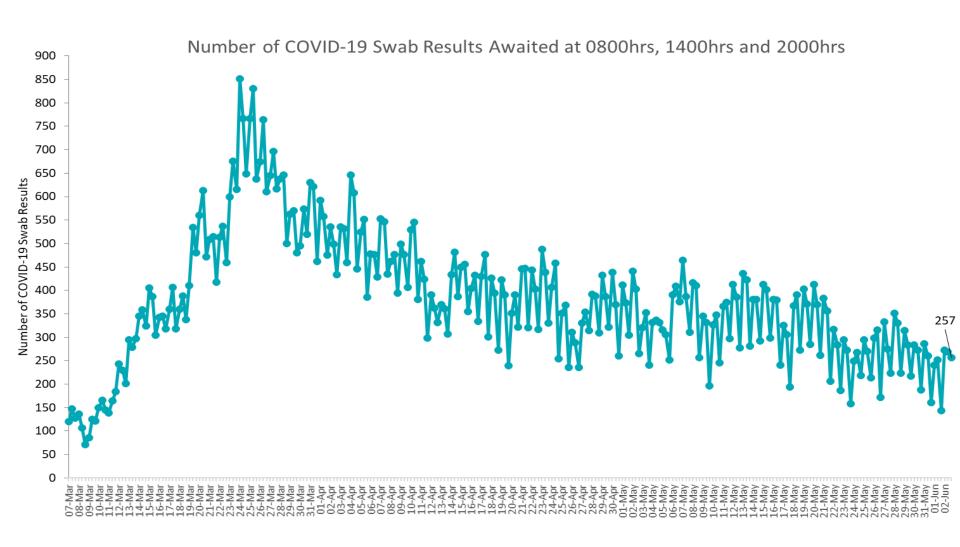

### Number of Suspected COVID-19 Swab Results Awaited Across 29 acute sites as at 02/06/2020

Source: SBAR Portal