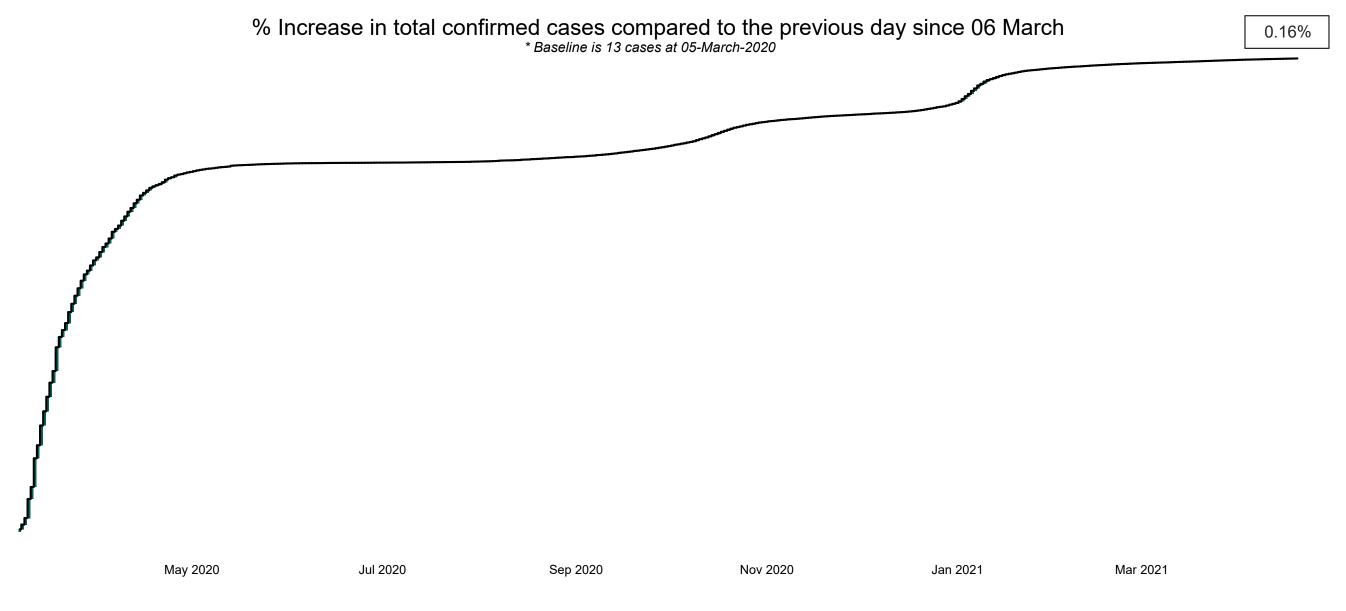

**COVID-19 Daily Operations Update Acute Hospitals** 

Performance Management and Improvement Unit

2000hrs Tuesday 20th April 2021



## New Confirmed COVID-19 Cases in the Republic of Ireland as at 20/04/2021

New COVID-19 Cases in the Republic of Ireland as of 20/04/2021



Source: Department of Health 2020, < https://www.gov.ie/en/news/7e0924-latest-updates-on-covid-19-coronavirus/>

#### Percentage Increase compared to the Previous Day as at 20/04/2021



## Confirmed Cases of COVID-19 in the Republic of Ireland as at 20/04/2021



#### Geographical Spread of COVID-19 Confirmed Cases and Suspected Cases across Acute Hospital Sites as at 20/04/2021 20:00



#### Total Confirmed COVID-19 Cases

| 8am | 2pm | 8pm |
|-----|-----|-----|
| 179 | 173 | 172 |



#### Total Confirmed COVID-19 Cases (Past 24 Hours)



Wexford

0

#### Current Number of COVID-19 Suspected Cases

| 8am | 2pm | 8pm |
|-----|-----|-----|
| 206 | 164 | 154 |



Acute Hospitals | Page 5

# Number of Confirmed COVID-19 Cases Admitted across 29 acute sites (including CHI)

Number of Confirmed COVID-19 Cases Admitted on Site at 0800hrs, 1400hrs and 2000hrs



# Percentage Variance at <u>8am</u> of Confirmed COVID-19 cases **Admitted Across 29 sites compared to the previous