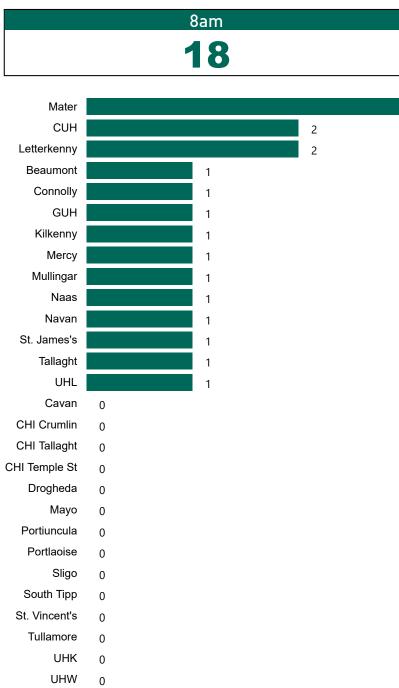

#### Total Confirmed COVID-19 Cases

| 8am | 2pm | 8pm |
|-----|-----|-----|
| 179 | 173 | 172 |

# Number of Confirmed COVID-19 Cases Admitted across 29 acute sites (including CHI)

Number of Confirmed COVID-19 Cases Admitted on Site at 0800hrs, 1400hrs and 2000hrs