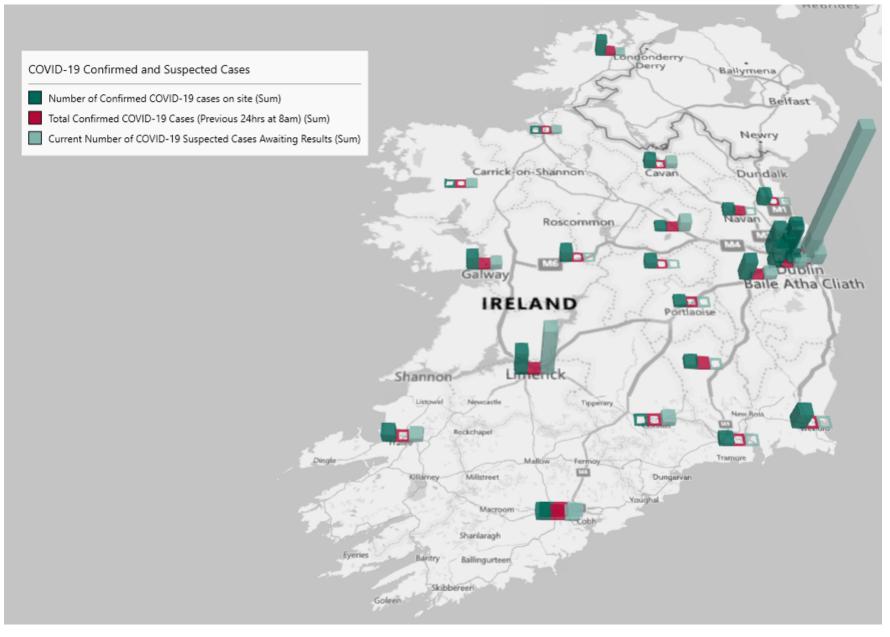

#### Geographical Spread of COVID-19 Confirmed Cases and Suspected Cases across Acute Hospital Sites as at 20/04/2021 20:00