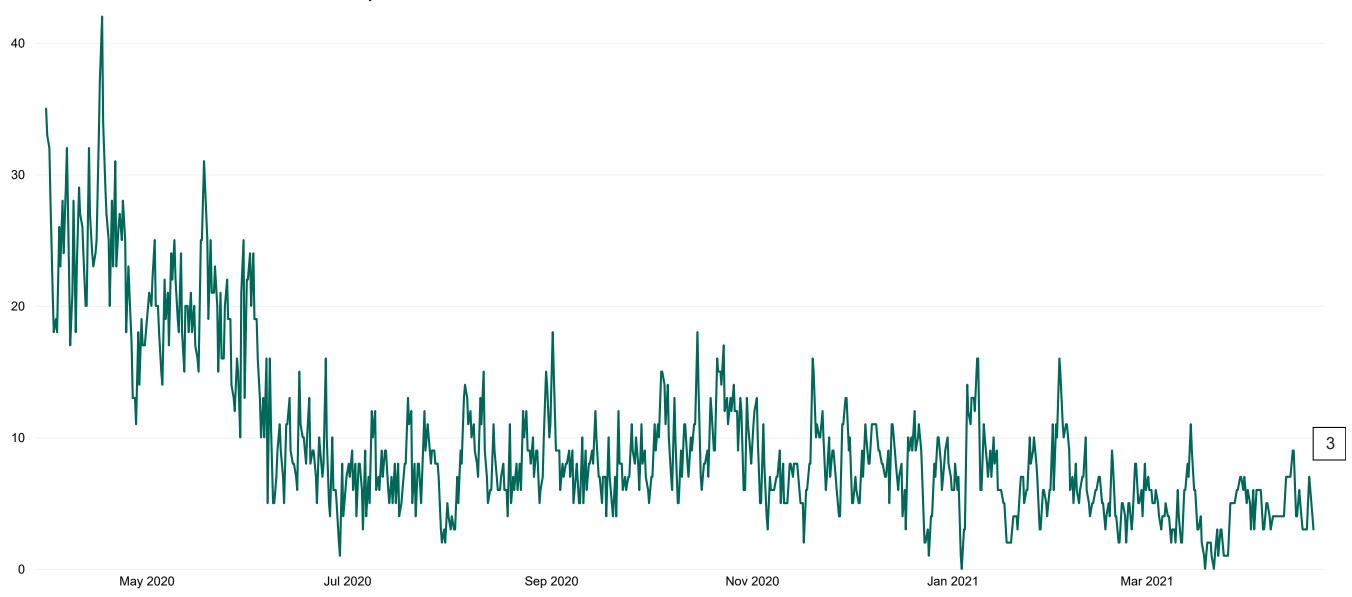

## **Suspected COVID-19 Cases in Critical Care Units**

Suspected COVID-19 Cases in Critical Care Units from 31/03/2020 to 20/04/2021

Source: ICU Bed Information System (National office of Clinical Audit (NOCA))