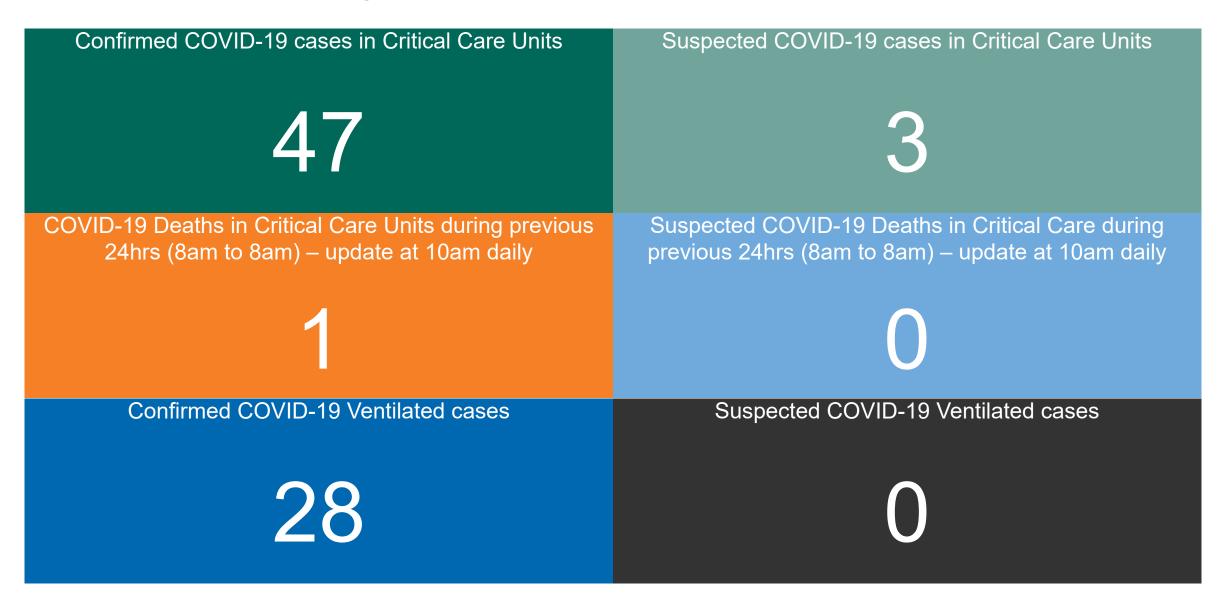

## Critical Care Summary as at 20/04/2021 18:30

#### **Confirmed COVID-19 Cases in Critical Care Units**

Confirmed COVID-19 Cases in Critical Care Units 20/04/2021

## **Confirmed COVID-19 Cases in Critical Care Units**

## **Suspected COVID-19 Cases in Critical Care Units**

Suspected COVID-19 Cases in Critical Care Units 20/04/2021

2