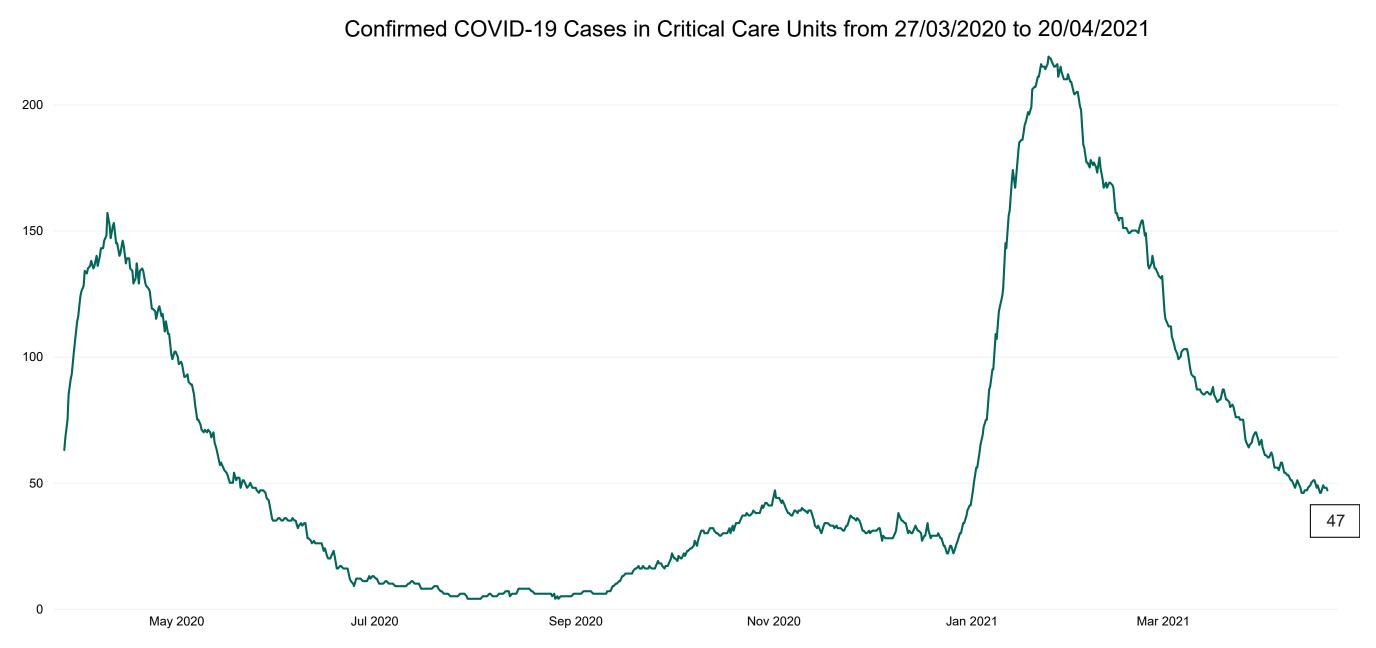

#### **Confirmed COVID-19 Cases in Critical Care Units**

Confirmed COVID-19 Cases in Critical Care Units 20/04/2021

## **Confirmed COVID-19 Cases in Critical Care Units**