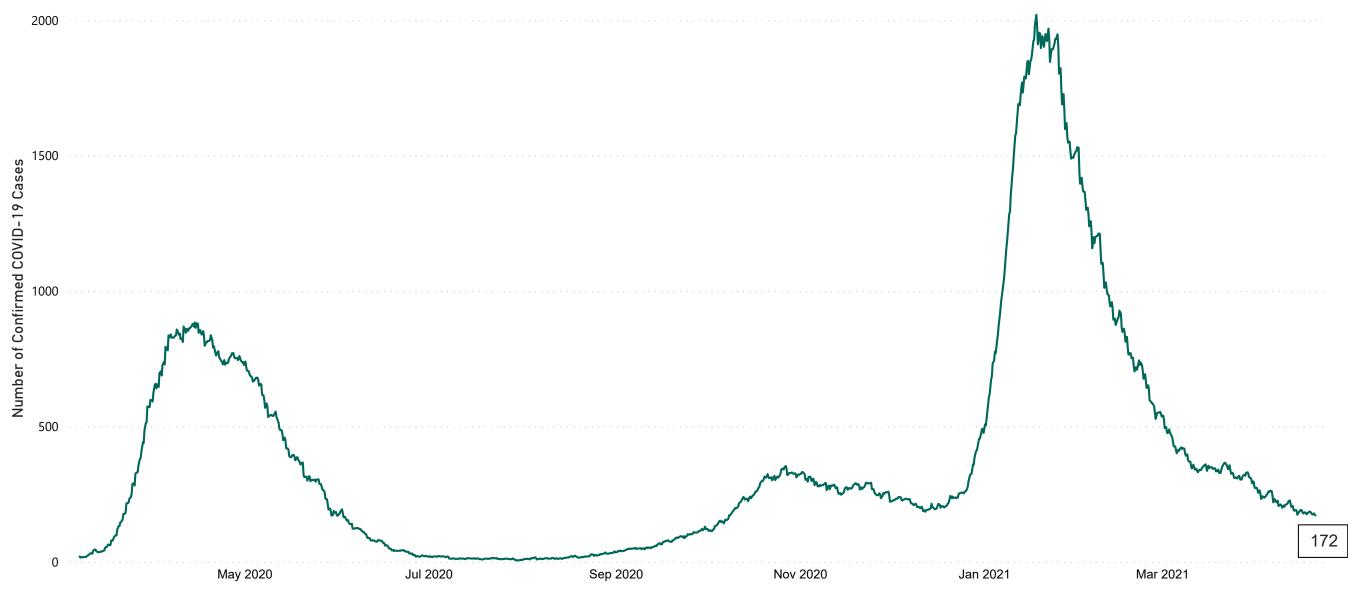

## New Confirmed COVID-19 Cases in the Republic of Ireland as at 20/04/2021

New COVID-19 Cases in the Republic of Ireland as of 20/04/2021

Source: Department of Health 2020, < https://www.gov.ie/en/news/7e0924-latest-updates-on-covid-19-coronavirus/>

#### Total Confirmed COVID-19 Cases

| 8am | 2pm | 8pm |
|-----|-----|-----|
| 179 | 173 | 172 |