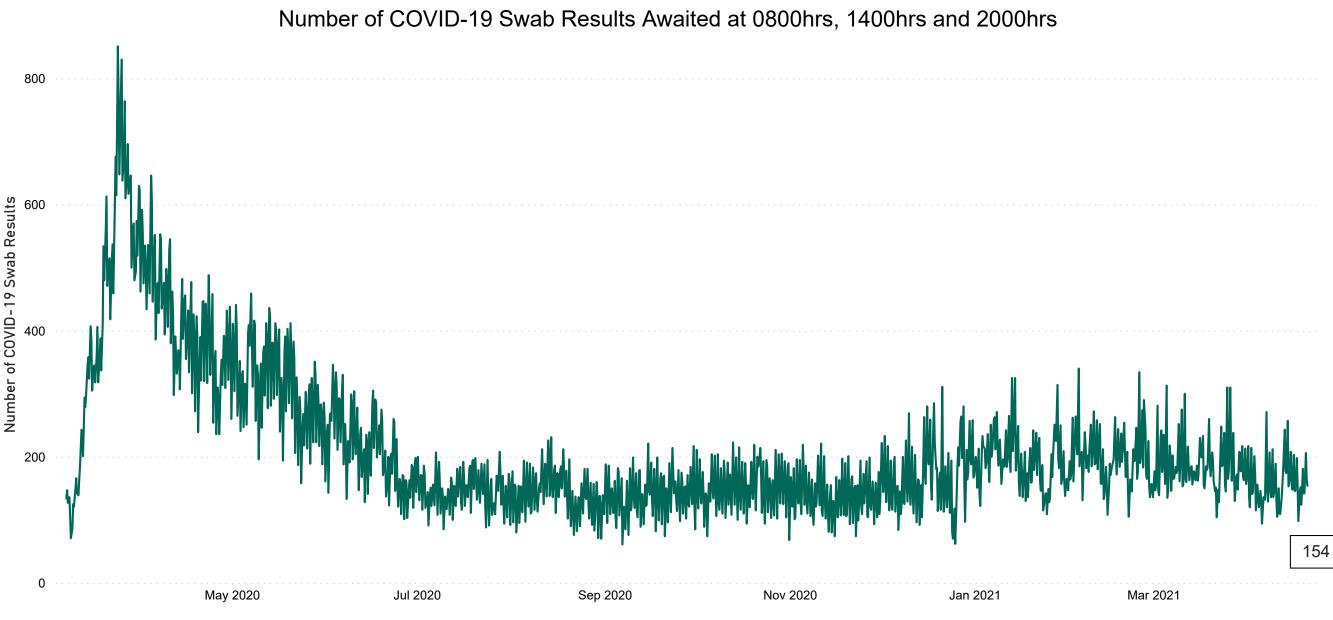

# Number of Suspected COVID-19 Swab Results Awaited Across 29 acute sites as at 20/04/2021

Source: SBAR Portal

#### Current Number of COVID-19 Suspected Cases

| 8am | 2pm | 8pm |
|-----|-----|-----|
| 206 | 164 | 154 |

Acute Hospitals | Page 5