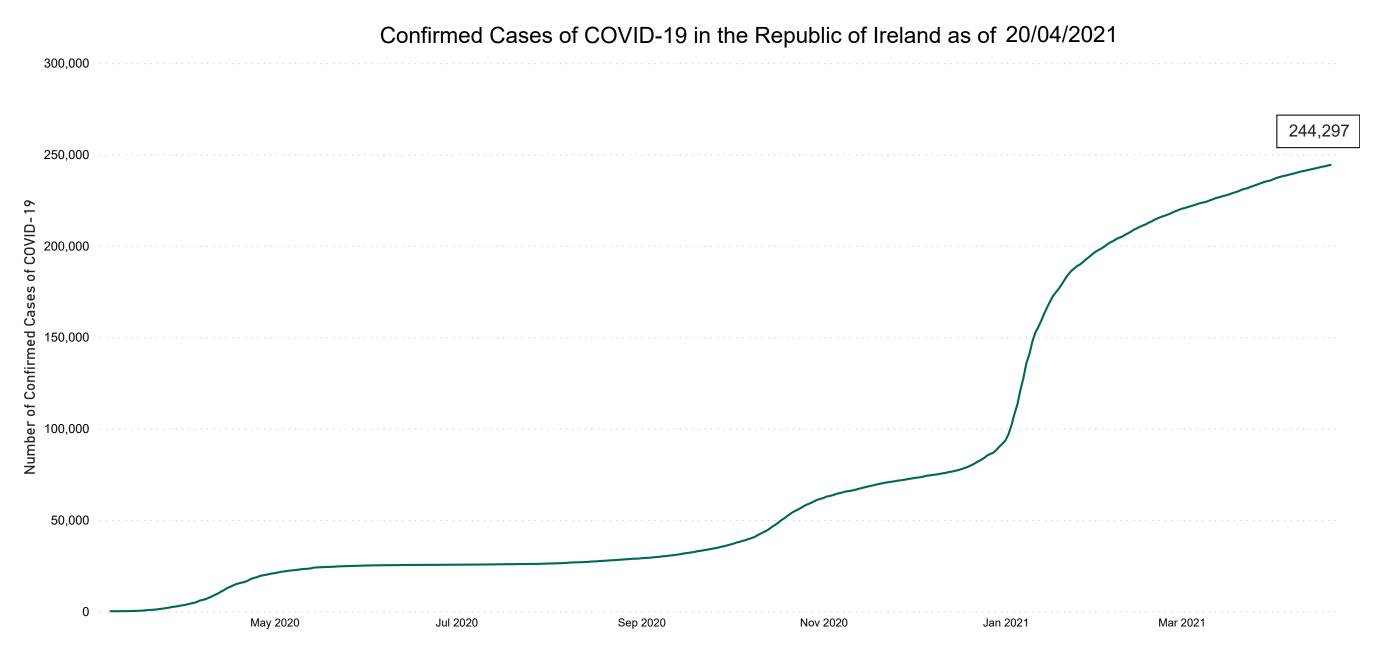

**COVID-19 Daily Operations Update Acute Hospitals** 

Performance Management and Improvement Unit

2000hrs Tuesday 20th April 2021



## New Confirmed COVID-19 Cases in the Republic of Ireland as at 20/04/2021

New COVID-19 Cases in the Republic of Ireland as of 20/04/2021



Source: Department of Health 2020, < https://www.gov.ie/en/news/7e0924-latest-updates-on-covid-19-coronavirus/>

#### Percentage Increase compared to the Previous Day as at 20/04/2021



## Confirmed Cases of COVID-19 in the Republic of Ireland as at 20/04/2021



#### Geographical Spread of COVID-19 Confirmed Cases and Suspected Cases across Acute Hospital Sites as at 20/04/2021 20:00



#### Total Confirmed COVID-19 Cases

| 8am | 2pm | 8pm |
|-----|-----|-----|
| 179 | 173 | 172 |



#### Total Confirmed COVID-19 Cases (Past 24 Hours)



Wexford

0

#### Current Number of COVID-19 Suspected Cases

| 8am | 2pm | 8pm |
|-----|-----|-----|
| 206 | 164 | 154 |



Acute Hospitals | Page 5

# Number of Confirmed COVID-19 Cases Admitted across 29 acute sites (including CHI)

Number of Confirmed COVID-19 Cases Admitted on Site at 0800hrs, 1400hrs and 2000hrs



# Percentage Variance at <u>8am</u> of Confirmed COVID-19 cases **Admitted Across 29 sites compared to the previous day**

% Variance at 8am of confirmed COVID-19 cases admitted across 29 sites