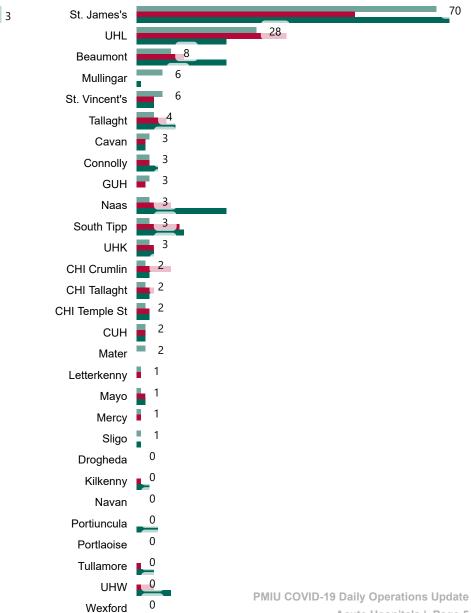

rmed COVID-19 Cases in the Republic of Ireland as at 20/04/2021

New COVID-19 Cases in the Republic of Ireland as of 20/04/2021



Source: Department of Health 2020, < https://www.gov.ie/en/news/7e0924-latest-updates-on-covid-19-coronavirus/>

#### Percentage Increase compared to the Previous Day as at 20/04/2021



## Confirmed Cases of COVID-19 in the Republic of Ireland as at 20/04/2021



#### Geographical Spread of COVID-19 Confirmed Cases and Suspected Cases across Acute Hospital Sites as at 20/04/2021 20:00



#### Total Confirmed COVID-19 Cases

| 8am | 2pm | 8pm |
|-----|-----|-----|
| 179 | 173 | 172 |



#### Total Confirmed COVID-19 Cases (Past 24 Hours)



Wexford

0

#### Current Number of COVID-19 Suspected Cases

| 8am | 2pm | 8pm |
|-----|-----|-----|
| 206 | 164 | 154 |



Acute Hospitals | Page 5

# Number of Confirmed COVID-19 Cases Admitted across 29 acute sites (including CHI)

Number of Confirmed COVID-19 Cases Admitted on Site at 0800hrs, 1400hrs and 2000hrs



# Percentage Variance at <u>8am</u> of Confirmed COVID-19 cases **Admitted Across 29 sites compared to the previous day**

% Variance at 8am of confirmed COVID-19 cases admitted across 29 sites to the previous day

-2.2%

Jul 2020 Jan 2021 Mar 2021 May 2020 Sep 2020 Nov 2020 PMIU COVID-19 Daily Operations Update Acute Hospitals | Page 7

# Number of Suspected COVID-19 Swab Results Awaited Across 29 acute sites as at 20/04/2021



Source: SBAR Portal

#### Number of Available General Beds on 20/04/2021



## Number of Critical Beds Available on 20/04/2021

#### Available Critical Care Beds



S