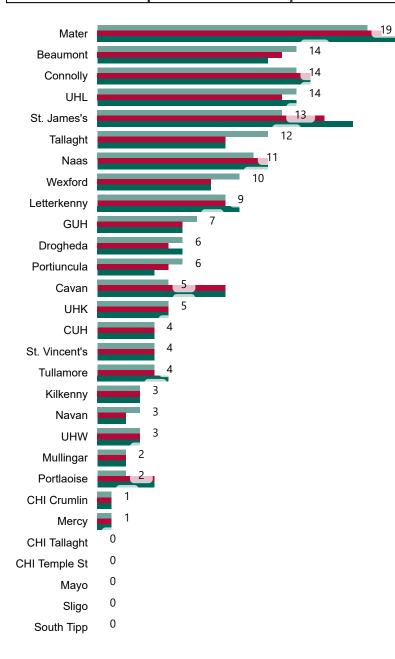

#### Geographical Spread of COVID-19 Confirmed Cases and Suspected Cases across Acute Hospital Sites as at 20/04/2021 20:00