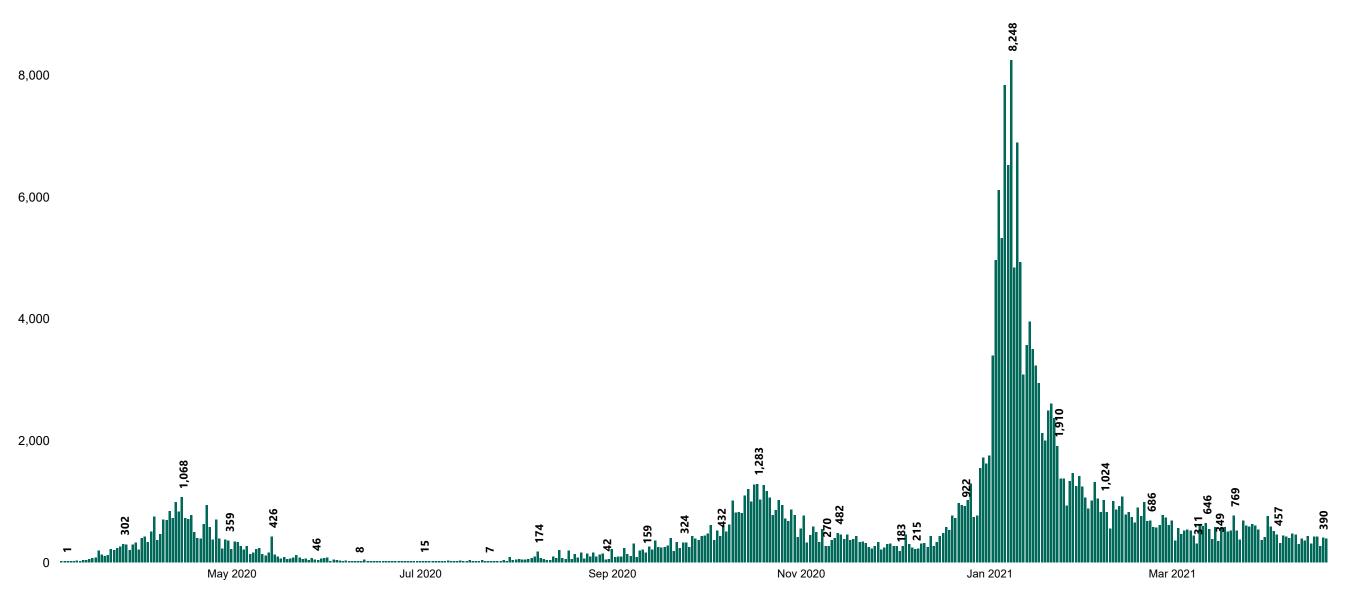

## New Confirmed COVID-19 Cases in the Republic of Ireland as at 20/04/2021

New COVID-19 Cases in the Republic of Ireland as of 20/04/2021

Source: Department of Health 2020, < https://www.gov.ie/en/news/7e0924-latest-updates-on-covid-19-coronavirus/>