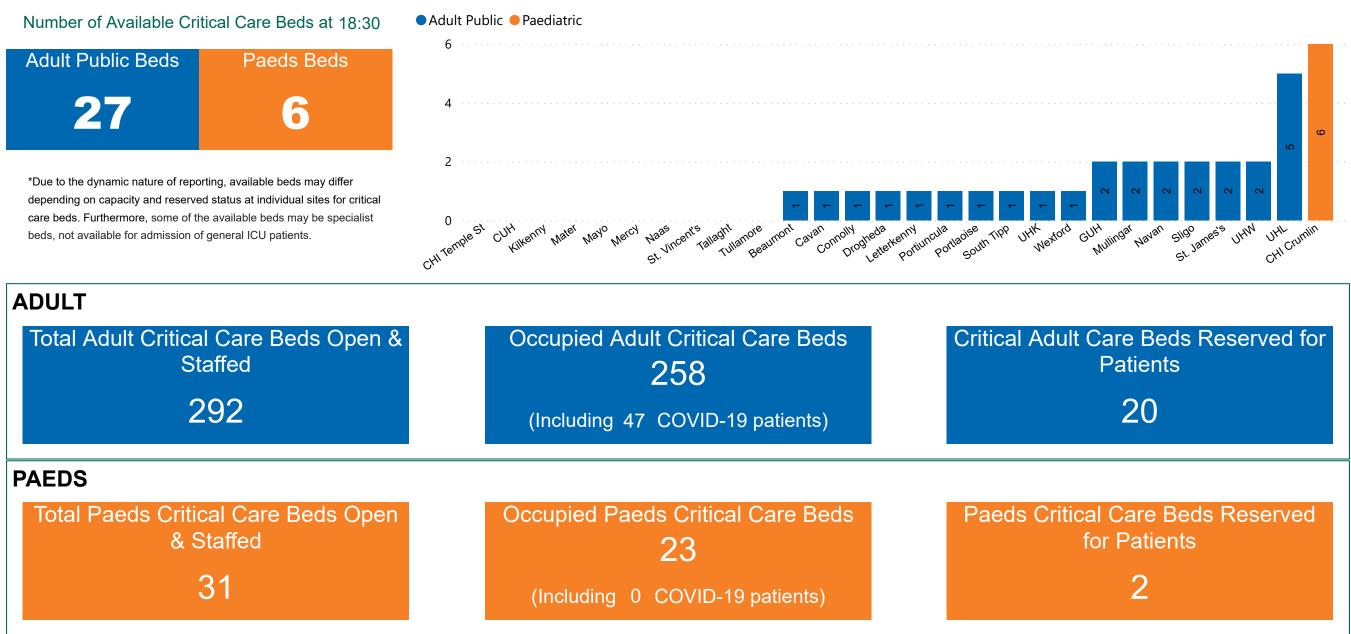

## Number of Critical Beds Available on 20/04/2021

#### Available Critical Care Beds

Sources: (Critical Care Bed Vacancies) - ICU Bed Information System (National Office of Clinical Audit (NOCA))

PMIU COVID-19 Daily Operations Update Acute Hospitals | Page 10