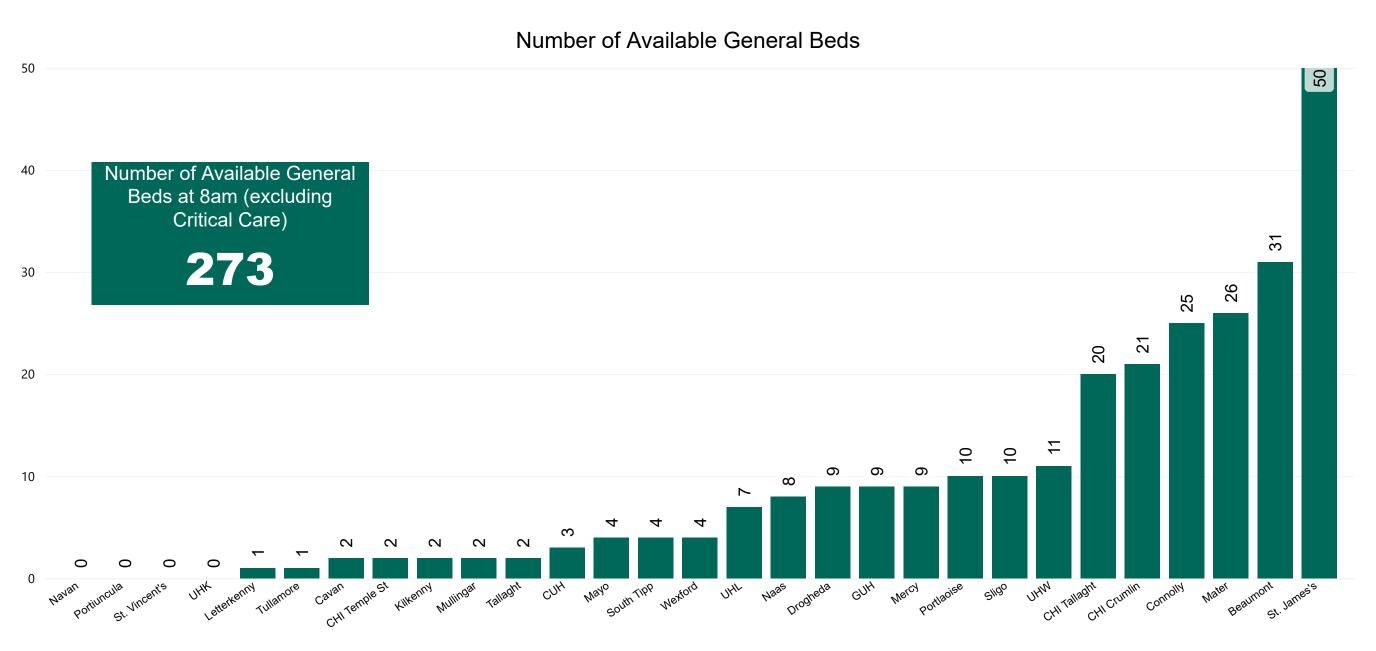

r of COVID-19 Suspected Cases

| 8am | 2pm | 8pm |
|-----|-----|-----|
| 206 | 164 | 154 |



Acute Hospitals | Page 5

# Number of Confirmed COVID-19 Cases Admitted across 29 acute sites (including CHI)

Number of Confirmed COVID-19 Cases Admitted on Site at 0800hrs, 1400hrs and 2000hrs



# Percentage Variance at <u>8am</u> of Confirmed COVID-19 cases **Admitted Across 29 sites compared to the previous day**

% Variance at 8am of confirmed COVID-19 cases admitted across 29 sites to the previous day

-2.2%

Jul 2020 Jan 2021 Mar 2021 May 2020 Sep 2020 Nov 2020 PMIU COVID-19 Daily Operations Update Acute Hospitals | Page 7

# Number of Suspected COVID-19 Swab Results Awaited Across 29 acute sites as at 20/04/2021



Source: SBAR Portal

#### Number of Available General Beds on 20/04/2021



## Number of Critical Beds Available on 20/04/2021

#### Available Critical Care Beds



Sources: (Critical Care Bed Vacancies) - ICU Bed Information System (National Office of Clinical Audit (NOCA))

PMIU COVID-19 Daily Operations Update Acute Hospitals | Page 10

## Critical Care Summary as at 20/04/2021 18:30



#### **Confirmed COVID-19 Cases in Critical Care Units**

Confirmed COVID-19 Cases in Critical Care Units 20/04/2021



## **Confirmed COVID-19 Cases in Critical Care Units**



## **Suspected COVID-19 Cases in Critical Care Units**

Suspected COVID-19 Cases in Critical Care Units 20/04/2021



2

## **Suspected COVID-19 Cases in Critical Care Units**



Suspected COVID-19 Cases in Critical Care Units from 31/03/2020 to 20/04/2021

Source: ICU Bed Information System (National