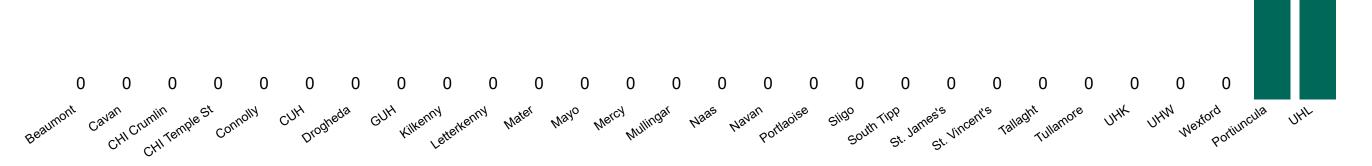

## **Suspected COVID-19 Cases in Critical Care Units**

Suspected COVID-19 Cases in Critical Care Units 20/04/2021

2