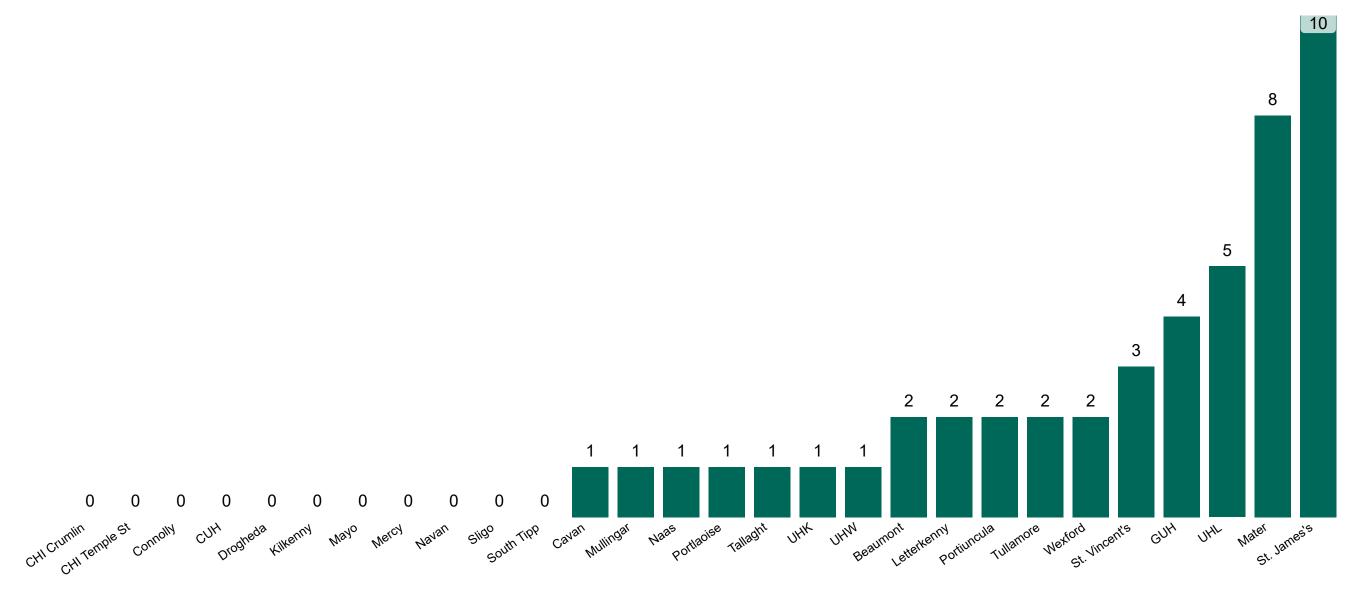

onfirmed COVID-19 cases admitted across 29 sites to the previous day

-2.2%

Jul 2020 Jan 2021 Mar 2021 May 2020 Sep 2020 Nov 2020 PMIU COVID-19 Daily Operations Update Acute Hospitals | Page 7

# Number of Suspected COVID-19 Swab Results Awaited Across 29 acute sites as at 20/04/2021



Source: SBAR Portal

#### Number of Available General Beds on 20/04/2021



## Number of Critical Beds Available on 20/04/2021

#### Available Critical Care Beds



Sources: (Critical Care Bed Vacancies) - ICU Bed Information System (National Office of Clinical Audit (NOCA))

PMIU COVID-19 Daily Operations Update Acute Hospitals | Page 10

## Critical Care Summary as at 20/04/2021 18:30



#### **Confirmed COVID-19 Cases in Critical Care Units**

Confirmed COVID-19 Cases in Critical Care Units 20/04/2021



## **Confirmed COVID-19 Cases in Critical Care Units**



## **Suspected COVID-19 Cases in Critical Care Units**

Suspected COVID-19 Cases in Critical Care Units 20/04/2021



2

## **Suspected COVID-19 Cases in Critical Care Units**



Suspected COVID-19 Cases in Critical Care Units from 31/03/2020 to 20/04/2021

Source: ICU Bed Information System (National office of Clinical Audit (NOCA))

PMIU COVID-19 Daily Operations Update Acute Hospitals | Page 15

# DOCUMENT ENDS