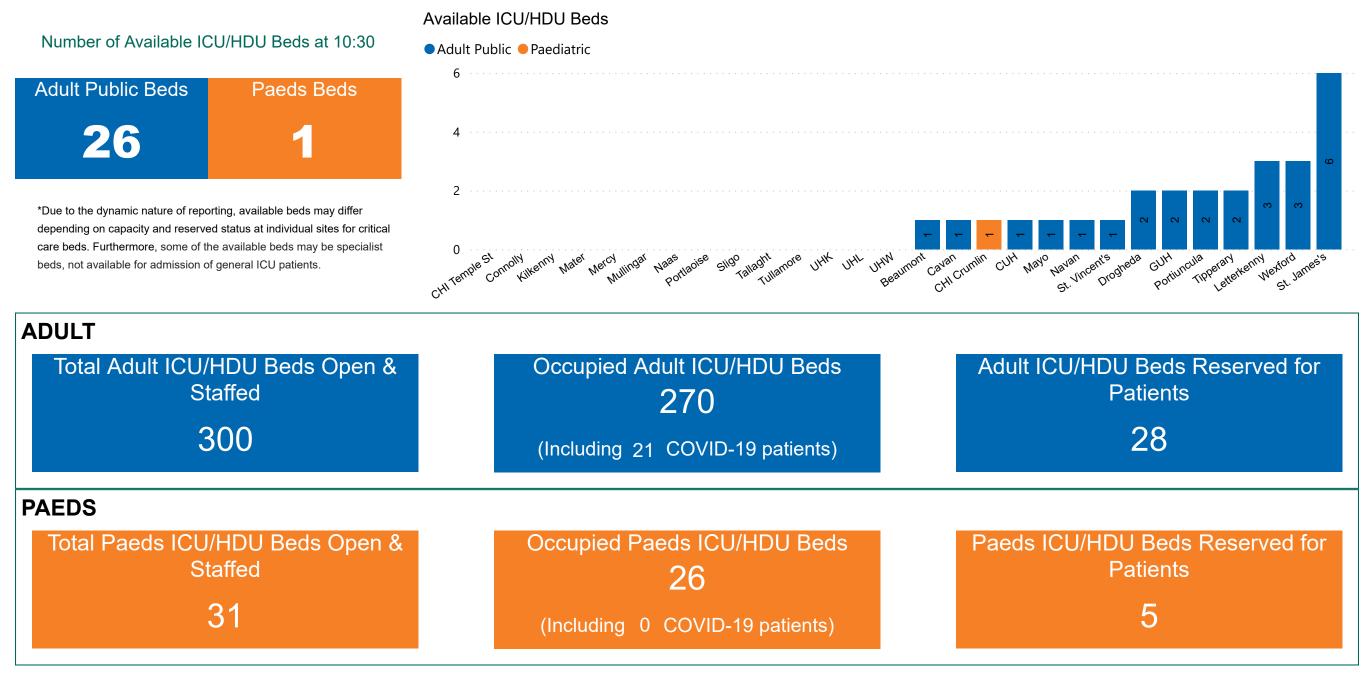

## Number of ICU/HDU Beds Available on 20/07/2021

Sources: (Critical Care Bed Vacancies) - ICU Bed Information System (National Office of Clinical Audit (NOCA))

PMIU COVID-19 Daily Operations Update Acute Hospitals | Page 10

### **ICU/HDU Summary as at 20/07/2021 10:30**