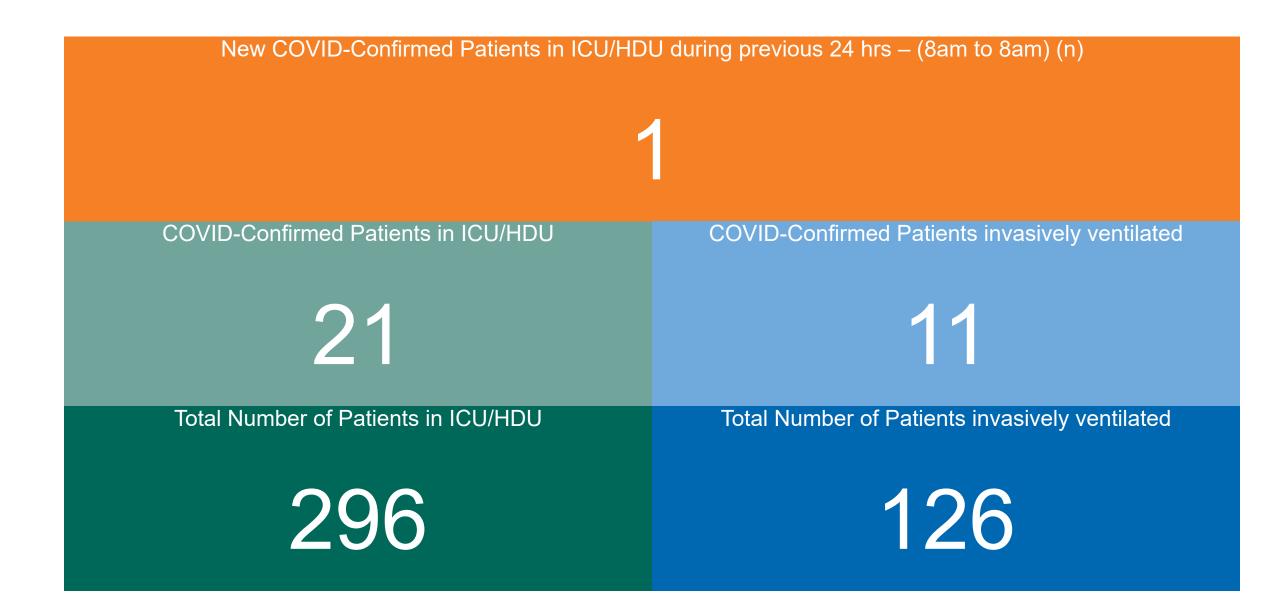

#### **Confirmed COVID-19 Cases in ICU/HDU**

Confirmed COVID-19 Cases in ICU/HDU 20/07/2021

5

### **Confirmed COVID-19 Cases in ICU/HDU**

PMIU COVID-19 Daily Operations Update Acute Hospitals | Page 13