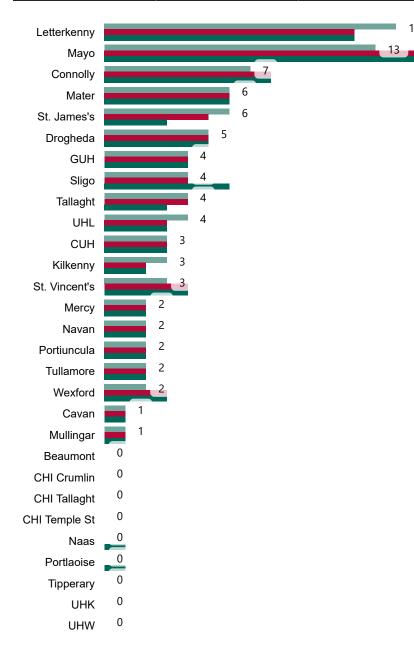

# Geographical Spread of COVID-19 Confirmed Cases and Suspected Cases across Acute Hospital Sites as at 20/07/2021 20:00

#### Total Confirmed COVID-19 Cases

| 8am | 2pm | 8pm |
|-----|-----|-----|
| 89  | 88  | 88  |

14

#### Total Confirmed COVID-19 Cases (Past 24 Hours)

UHW

0

#### Current Number of COVID-19 Suspected Cases

| 8am | 2pm | 8pm |
|-----|-----|-----|
| 146 | 138 | 114 |