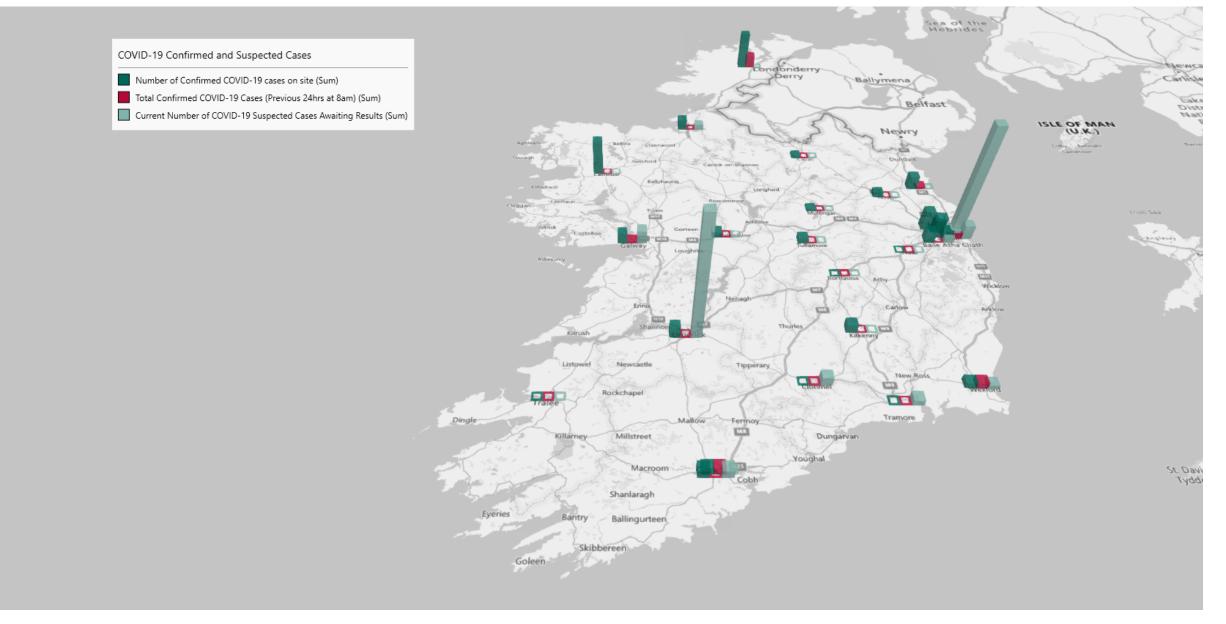

# Geographical Spread of COVID-19 Confirmed Cases and Suspected Cases across Acute Hospital Sites as at 20/07/2021 20:00

#### Total Confirmed COVID-19 Cases

| 8am | 2pm | 8pm |
|-----|-----|-----|
| 89  | 88  | 88  |

14

#### Total Confirmed COVID-19 Cases (Past 24 Hours)

UHW

0

#### Current Number of COVID-19 Suspected Cases

| 8am | 2pm | 8pm |
|-----|-----|-----|
| 146 | 138 | 114 |