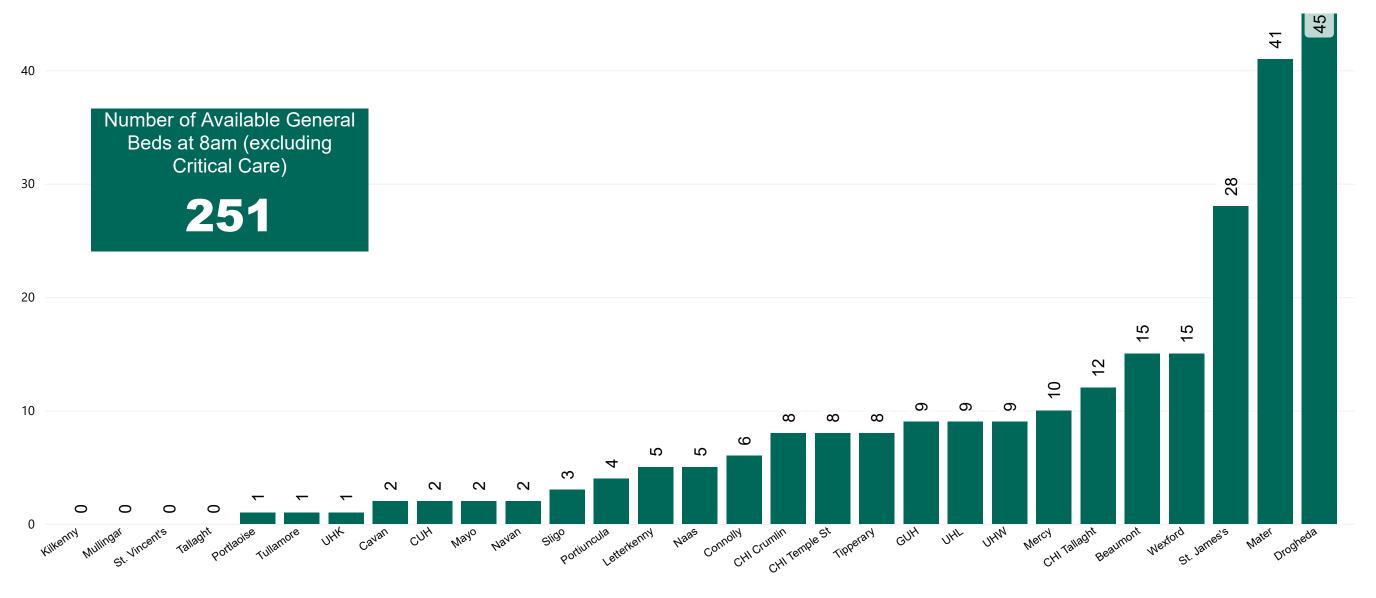

#### Number of Available General Beds on 20/07/2021

Number of Available General Beds