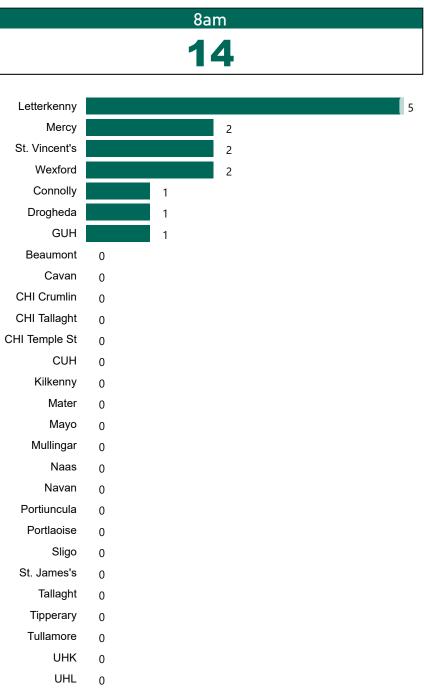

# Geographical Spread of COVID-19 Confirmed Cases and Suspected Cases across Acute Hospital Sites as at 20/07/2021 20:00

#### Total Confirmed COVID-19 Cases

| 8am | 2pm | 8pm |
|-----|-----|-----|
| 89  | 88  | 88  |

14