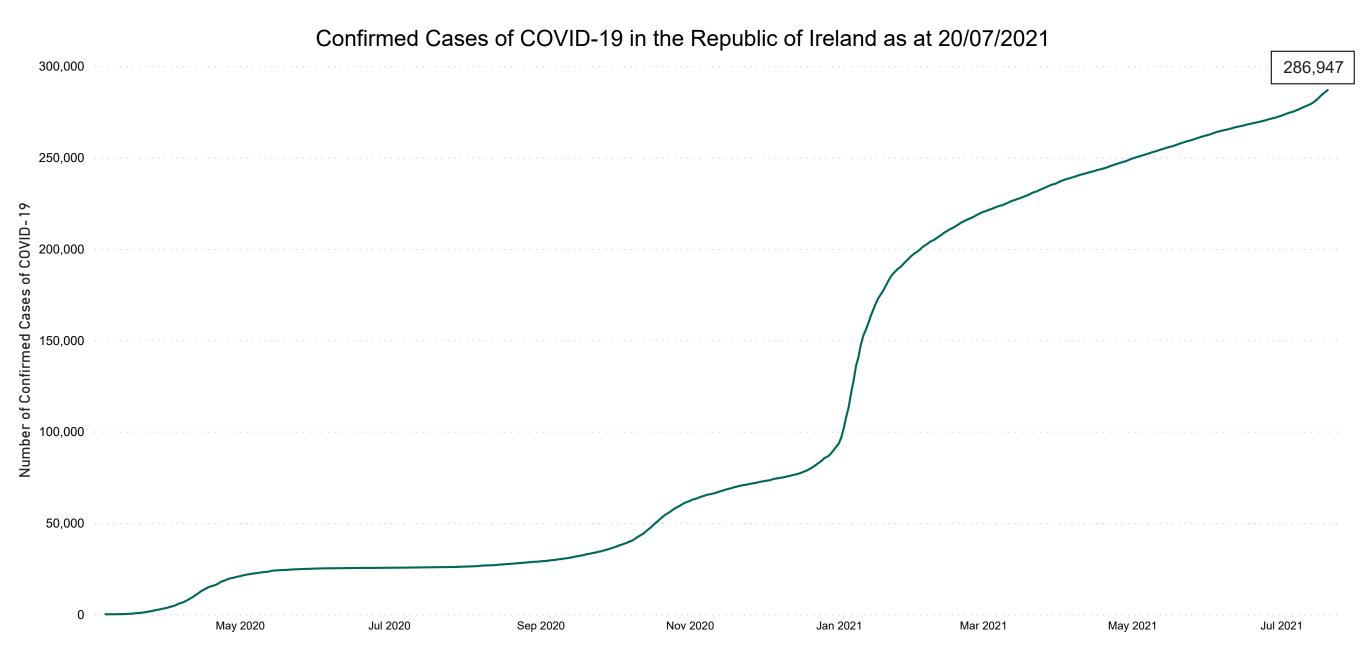

COVID-19 Daily Operations Update Acute Hospitals

Performance Management and Improvement Unit

2000hrs Tuesday 20th July 2021



### New Confirmed COVID-19 Cases in the Republic of Ireland as at 20/07/2021



Source: Department of Health 2020, < https://www.gov.ie/en/news/7e0924-latest-updates-on-covid-19-coronavirus/>

#### Percentage Increase compared to the Previous Day as at 20/07/2021

% Increase in total confirmed cases compared to the previous day since 06 March \* Baseline is 13 cases at 05-March-2020

May 2020

Jul 2020

Sep 2020

Nov 2020

Jan 2021

Mar 2021

May 2021

Jul 2021

0.39%

## Confirmed Cases of COVID-19 in the Republic of Ireland as at 20/07/2021



# Geographical Spread of COVID-19 Confirmed Cases and Suspected Cases across Acute Hospital Sites as at 20/07/2021 20:00



#### Total Confirmed COVID-19 Cases

| 8am | 2pm | 8pm |
|-----|-----|-----|
| 89  | 88  | 88  |

14



#### Total Confirmed COVID-19 Cases (Past 24 Hours)



UHW

0

#### Current Number of COVID-19 Suspected Cases

| 8am | 2pm | 8pm |
|-----|-----|-----|
| 146 | 138 | 114 |



# Number of Confirmed COVID-19 Cases Admitted across 29 acute sites (including CHI)

Number of Confirmed COVID-19 Cases Admitted on Site at 0800hrs, 1400hrs and 2000hrs



## Percentage Variance at <u>8am</u> of Confirmed COVID-19 cases Admitted Across 29 sites compared to the previous day

% Variance at 8am of confirmed COVID-19 cases admitted across 29 sites to the previous day



# Number