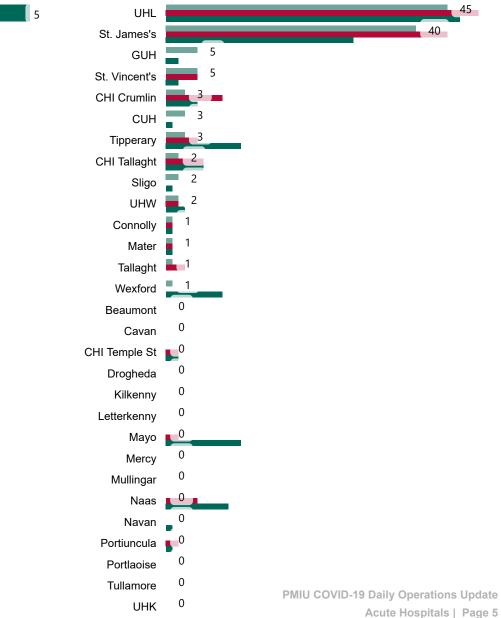

# Number of Confirmed COVID-19 Cases Admitted across 29 acute sites (including CHI)

Number of Confirmed COVID-19 Cases Admitted on Site at 0800hrs, 1400hrs and 2000hrs