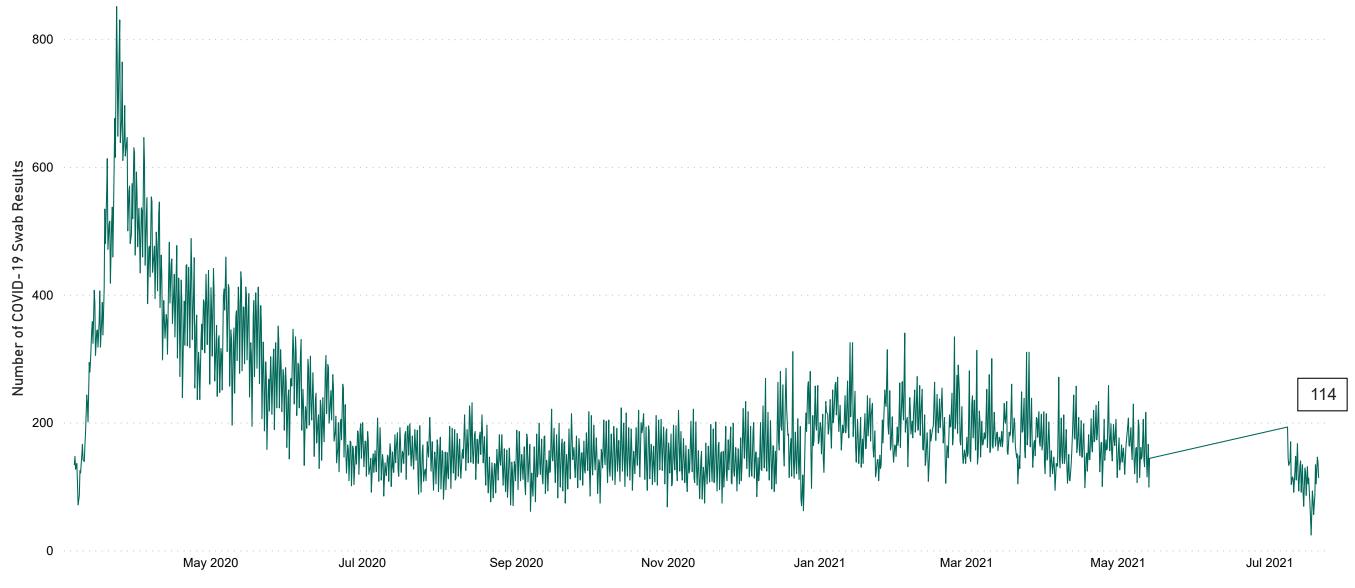

# Number of Suspected COVID-19 Swab Results Awaited Across 29 acute sites as at 20/07/2021

Number of COVID-19 Swab Results Awaited at 0800hrs, 1400hrs and 2000hrs

PMIU COVID-19 Daily Operations Update Acute Hospitals | Page 8