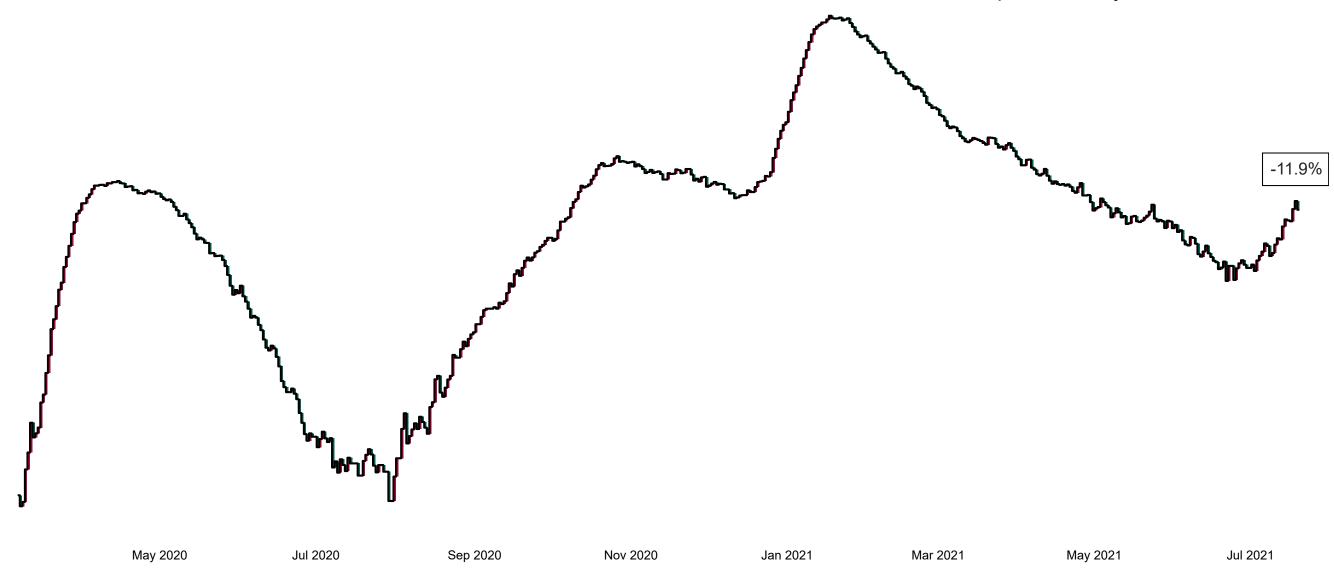

#### Percentage Increase compared to the Previous Day as at 20/07/2021

% Increase in total confirmed cases compared to the previous day since 06 March \* Baseline is 13 cases at 05-March-2020

May 2020

Jul 2020

Sep 2020

Nov 2020

Jan 2021

Mar 2021

May 2021

Jul 2021

0.39%