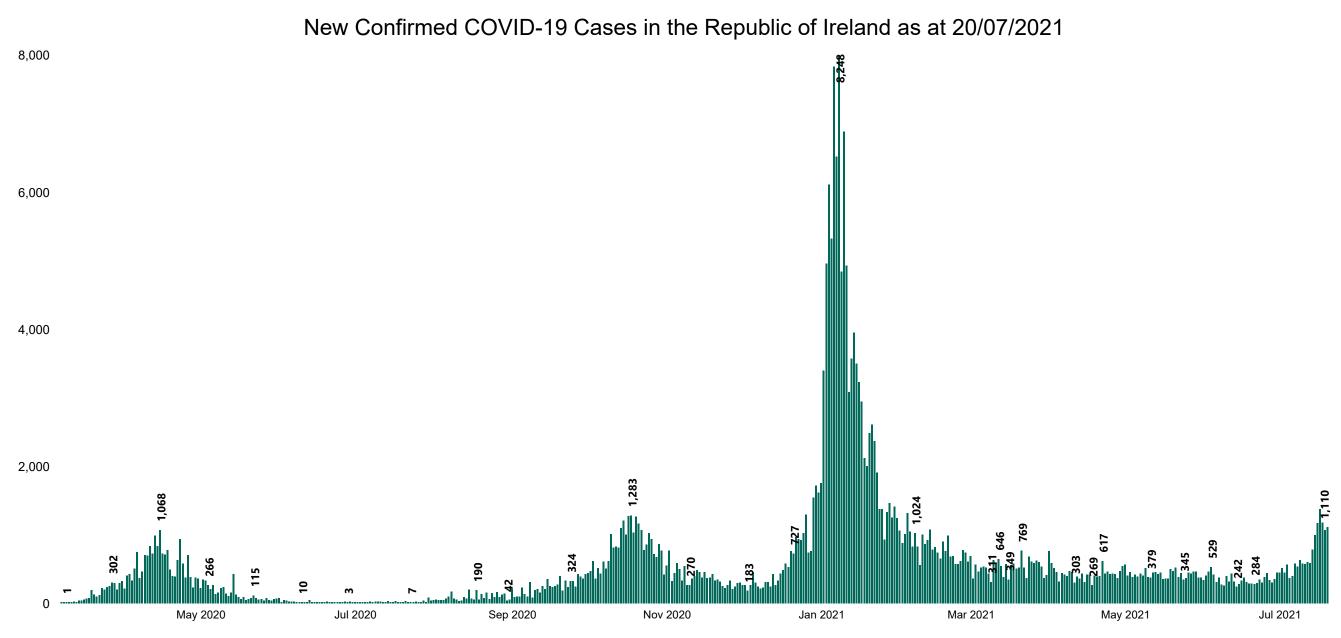

### New Confirmed COVID-19 Cases in the Republic of Ireland as at 20/07/2021

Source: Department of Health 2020, < https://www.gov.ie/en/news/7e0924-latest-updates-on-covid-19-coronavirus/>