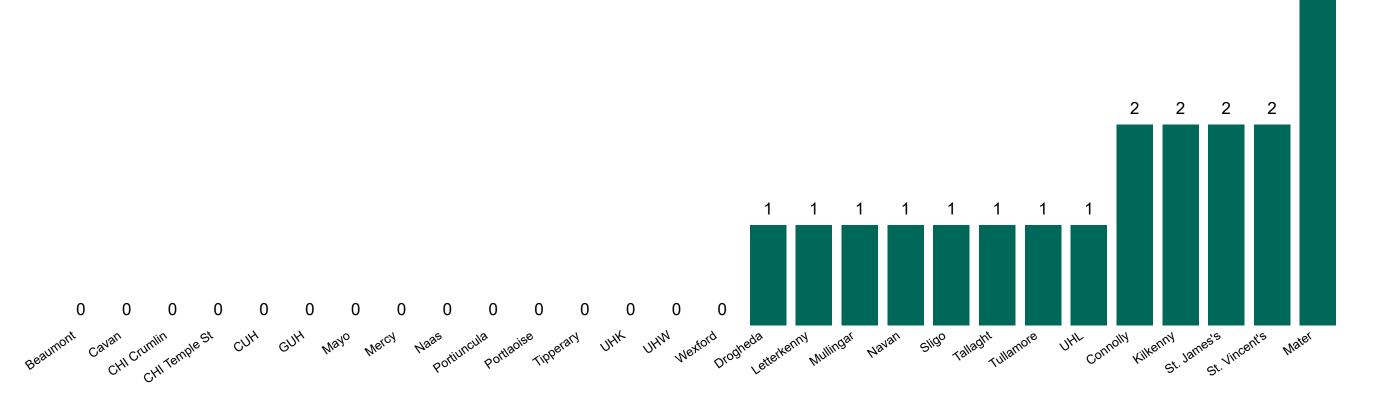

# Geographical Spread of COVID-19 Confirmed Cases and Suspected Cases across Acute Hospital Sites as at 20/07/2021 20:00

#### Total Confirmed COVID-19 Cases (Past 24 Hours)

UHW

0