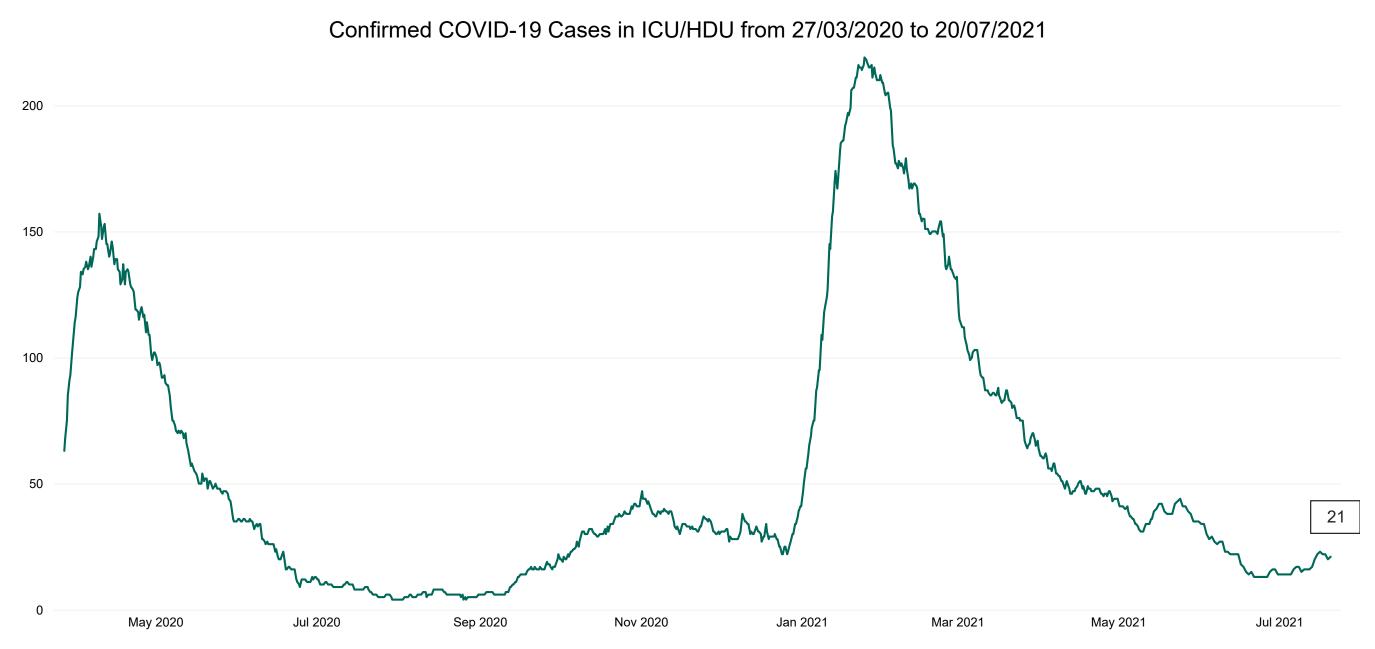

#### **Confirmed COVID-19 Cases in ICU/HDU**

Confirmed COVID-19 Cases in ICU/HDU 20/07/2021

5

### **Confirmed COVID-19 Cases in ICU/HDU**

PMIU COVID-19 Daily Operations Update Acute Hospitals | Page 13