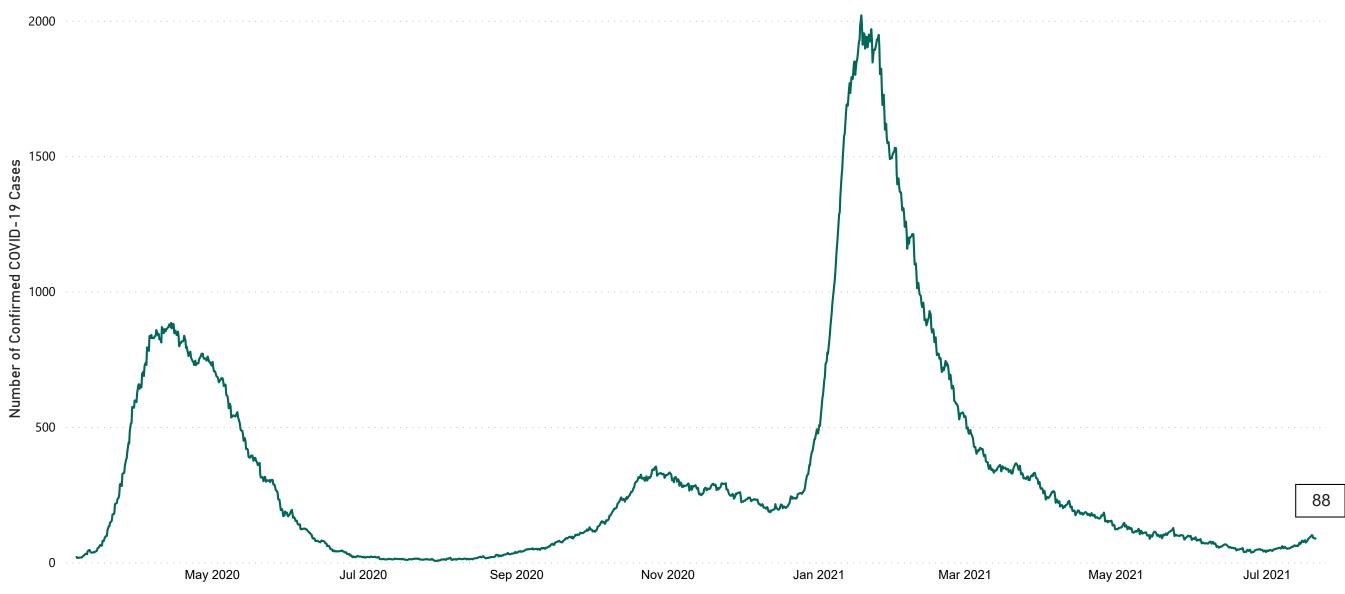

### New Confirmed COVID-19 Cases in the Republic of Ireland as at 20/07/2021

Source: Department of Health 2020, < https://www.gov.ie/en/news/7e0924-latest-updates-on-covid-19-coronavirus/>